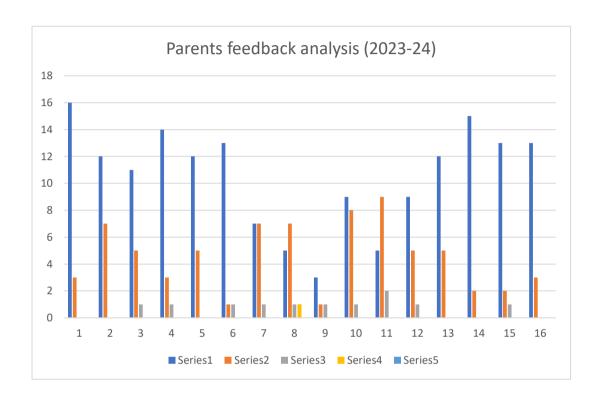

## Parents Feedback Analysis 2023-24

Parents meet was conducted on 16/12/2023

Total no. of parents present for parents meet: 20

Total no. of parents had submitted feedback form: 19

## Where:

On X-axis: Sr. No. 1 to 16 (particulars mention in feedback form)

On Y-axis: Gradation (Excellent, Very Good, Good, Average, Below average)

Series1: Excellent

Series2: Very Good

Series3: Good

Series4: Average

Series5: Below average