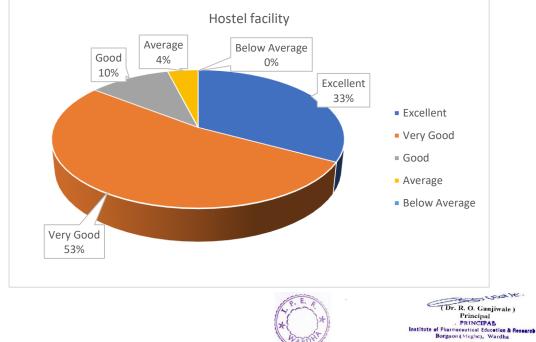

### 11) Hostel facility

Borgaon (Meghe), Wardha (M.S.)

12) Lavatories and washrooms