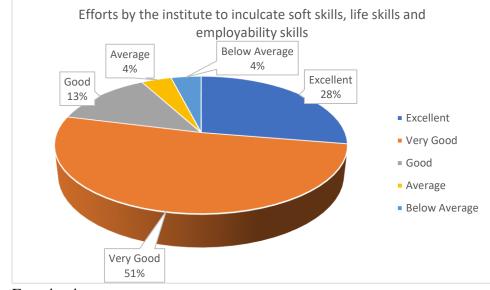

#### 5) Encouragement by teachers to participate in extra-curricular activities

Borgaon (Meghe), Wardha (M.S.)

6) Efforts by the institute to inculcate soft skills, life skills and employability skills