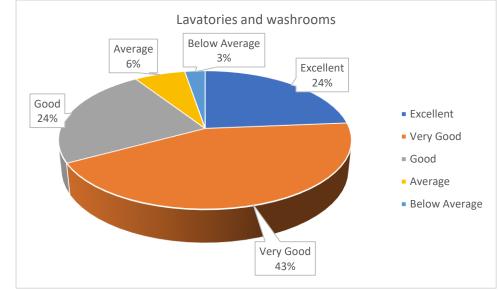

### 11) Hostel facility

Borgaon (Meghe), Wardha (M.S.)

12) Lavatories and washrooms