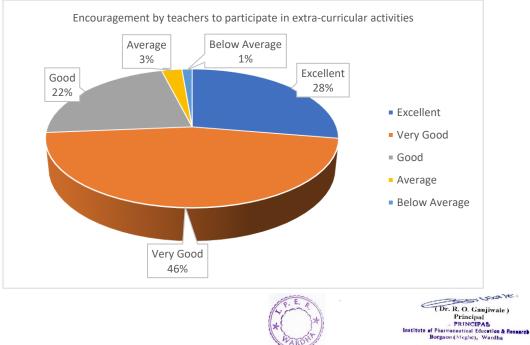

#### 5) Encouragement by teachers to participate in extra-curricular activities

Borgaon (Meghe), Wardha (M.S.)

6) Efforts by the institute to inculcate soft skills, life skills and employability skills