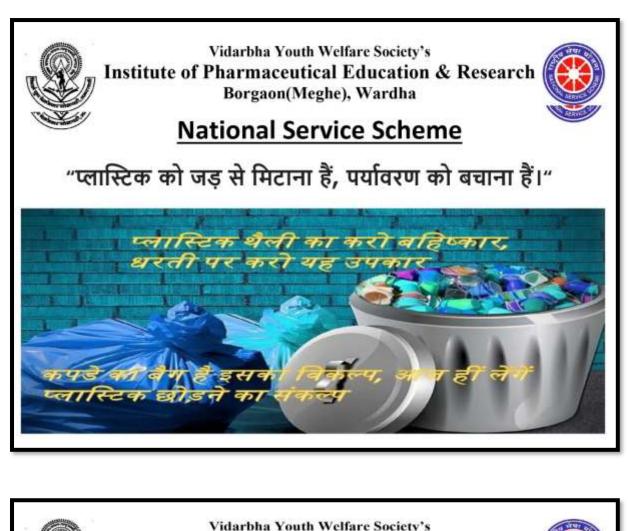

ntly either dumped carelessly on land or in rivers in developing countries, before ending up in the ocean, where it threatens marine life. The fact is, we simply can't cope with the amount of plastic on our planet nor the amount that continues to be produced. For this reason, our attitudes and behaviours towards plastic must change to ensure a safe and healthy future for our planet.

The National Service Scheme (NSS) Unit of Institute of Pharmaceutical Education Wardha organized "Swachata Abhiyan" in nearby village Borgaon(Meghe), Wardha dated on 14<sup>th</sup> March 2022 at 10.30 am in association with Grampanchayat Borgaon(Meghe), Wardha. The theme for Swachata Abhiyan was "Banned Plastic" and Dr. N. A. Karande Co-ordinate the activity. The 240 students participated in the activity.

















The. R. O. Gampinule ) Principal Patholist distance in Annual Barbata di Farrieration di Annual Barbata di Farrieration di Annual Barbata di Annual









(Dr. R. O. Gangierale ) Principal - PAINCIPAS Institute of Planemential Directors & Associate Bargane (Migher, Works



# **ARBHA LINE**

The **Hitavada** 

NAGPUR Tuesday March 29 2022

## **IPER students spread awareness against use of plastic**

#### District Correspondent WARDHA, Mar 28

VIDARBHA Youth Welfare Society's Institute of Pharmaceutical Education And Research. Borgaon Meghe, Wardha, (IPER) in collaboration with Gram Panchayat Borgaon Meghe, Wardha, conducted plastic eradication rally through the NSS and Swachhata Abhiyan. The rally was inaugurated by

The rally was inaugurated by the hands of Sarpanch Santo