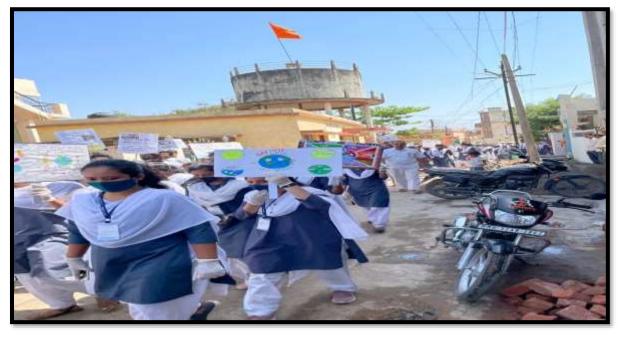

National Service Scheme (NSS) unit of Institute of Pharmaceutical Education and Research, Borgaon(Meghe), Wardha celebrated International Yoga Day on 21st June, 2021 at 7.00 am to 7.45 am. The common Yoga protocol were performed individually or with family within the confines of their home on 21st June, 2021 at 7.00 am to 7.45 am. The students participated in Yoga Day celebration and submitted photo and recordings of their Yoga performance at home to NSS programme officer Dr. N. A. Karande. Further camp was organised in the institute in association with Patanjali Yoga Centre, Wardha. On the occasion Mrs. Pranita Gulhane, Mahila Prabhari, Wardha District and Mrs. Sangitatae Emale, Midia Prabhari, Patanjali demonstrated the different Yoga Positions. The camp was attended by 111 students of the institute.