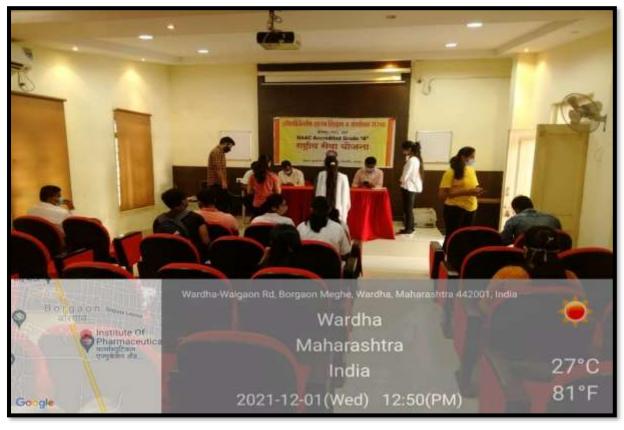

National Service Scheme (NSS) unit of Institute of Pharmaceutical Education and Research, Borgaon(Meghe), Wardha celebrated International Yoga Day on 21st June, 2021 at 7.00 am to 7.45 am. The common Yoga protocol were performed individually or with family within the confines of their home on 21st June, 2021 at 7.00 am to 7.45 am. The students participated in Yoga Day celebration and submitted photo and recordings of their Yoga performance at home to NSS programme officer Dr. N. A. Karande. Further camp was organised in the institute in association with Patanjali Yoga Centre, Wardha. On the occasion Mrs. Pranita Gulhane, Mahila Prabhari, Wardha District and Mrs. Sangitatae Emale, Midia Prabhari, Patanjali demonstrated the different Yoga Positions. The camp was attended by 111 students of the institute.