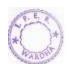

National Service Scheme (NSS) unit of Institute of Pharmaceutical Education and Research, Borgaon(Meghe), Wardha celebrated International Yoga Day on 21st June, 2021 at 7.00 am to 7.45 am. The common Yoga protocol were performed individually or with family within the confines of their home on 21st June, 2021 at 7.00 am to 7.45 am. The students participated in Yoga Day celebration and submitted photo and recordings of their Yoga performance at home to NSS programme officer Dr. N. A. Karande. Further camp was organised in the institute in association with Patanjali Yoga Centre, Wardha. On the occasion Mrs. Pranita Gulhane, Mahila Prabhari, Wardha District and Mrs. Sangitatae Emale, Midia Prabhari, Patanjali demonstrated the different Yoga Positions. The camp was attended by 111 students of the institute.