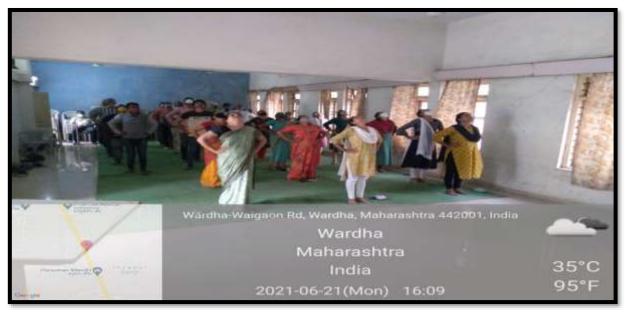

National Service Scheme (NSS) unit of Institute of Pharmaceutical Education and Research, Borgaon(Meghe), Wardha celebrated International Yoga Day on 21st June, 2021 at 7.00 am to 7.45 am. The common Yoga protocol were performed individually or with family within the confines of their home on 21st June, 2021 at 7.00 am to 7.45 am. The students participated in Yoga Day celebration and submitted photo and recordings of their Yoga performance at home to NSS programme officer Dr. N. A. Karande. Further camp was organised in the institute in association with Patanjali Yoga Centre, Wardha. On the occasion Mrs. Pranita Gulhane, Mahila Prabhari, Wardha District and Mrs. Sangitatae Emale, Midia Prabhari, Patanjali demonstrated the different Yoga Positions. The camp was attended by 111 students of the institute.