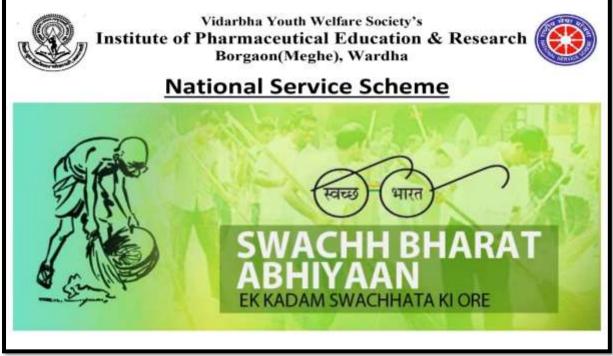

ly either dumped carelessly on land or in rivers in developing countries, before ending up in the ocean, where it threatens marine life. The fact is, we simply can't cope with the amount of plastic on our planet nor the amount that continues to be produced. For this reason, our attitudes and behaviours towards plastic must change to ensure a safe and healthy future for our planet.

The National Service Scheme (NSS) Unit of Institute of Pharmaceutical Education Wardha organized "Swachata Abhiyan" in nearby village Borgaon(Meghe), Wardha dated on 14<sup>th</sup> March 2022 at 10.30 am in association with Grampanchayat Borgaon(Meghe), Wardha. The theme for Swachata Abhiyan was "Banned Plastic" and Dr. N. A. Karande Co-ordinate the activity. The 240 students participated in the activity.

















The. R. O. Gampinule ) Principal Patholist distance in Annual Barbata di Farrieration di Annual Barbata di Farrieration di Annual Barbata di Annual









(Dr. R. O. Gangierale ) Principal - PAINCIPAS Institute of Planemential Directors & Associate Bargane (Migher, Works



# **ARBHA LINE**

The **Hitavada** 

NAGPUR Tuesday March 29 2022

## **IPER students spread awareness against use of plastic**

#### District Correspondent WARDHA, Mar 28

VIDARBHA Youth Welfare Society's Institute of Pharmaceutical Education And Research. Borgaon Meghe, Wardha, (IPER) in collaboration with Gram Panchayat Borgaon Meghe, Wardha, conducted plastic eradication rally through the NSS and Swachhata Abhiyan. The rally was inaugurated by

The rally was inaugurated by the hands of Sarpanch Santosh