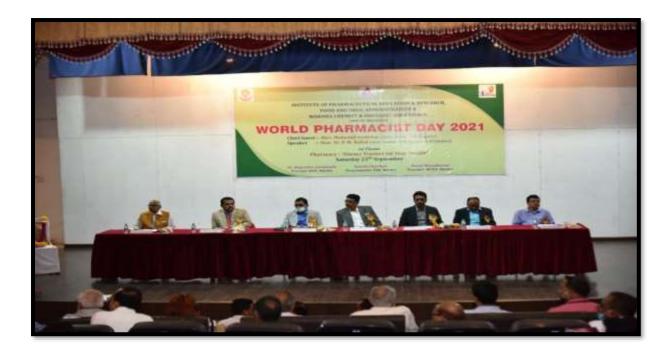

med with new knowledge and skills they will be expected to respond to task shifting and collaborative practices that may be required. Pharmacists should emerge as not only as the most reliable experts on medicines but also as trusted health professionals who are always ready to 'Provide care to those who need the most'.

The National Service Scheme (NSS) Unit of Institute of Pharmaceutical Education and Wardha organized World Pharmacist day program in association with Wardha Chemist and Druggist Association and Food and Drug administration Wardha. On the occasion Shri. Mahendraji Gadekar, Joint Commissioner FDA Nagpur; Hon. P. M. Ballal, Asst. Commission FDA Nagpur and Bhandara and Shri. Satishji Chavhan was present. The 108 students of participated in the program.

Principal Principal









The, R. O. Ganjiwale ) Principal Particular Particular Bargare Chaples, Works







The. R. O. Gangiwale ) Principal - PAINCIPAE Institute of Planements Bargane (Virging, Words)



# Programme organised at IPER

#### District Correspondent WARDHA, Oct 7

INSTITUTE of Pharmaceutical Education and Research (IPER), Borgaon Meghe, Wardha, in association with Food and Drug Administration and Druggist and Chemist Association, organised a programme recently.

Dr Rajendra Ganjiwale Principal, IPER, addressed the gathering. He spoke on the role of pharmacist in the health care sector. Dr P M Ballal, Assistant Commissioner, FDA, Nagpur and Bhandara, gave a presentation on the theme 'Pharmacy: Always Trusted for Your Health'. Mahesh Gadekar, Joint Commissioner, FDA, Nagpur, expressed his views