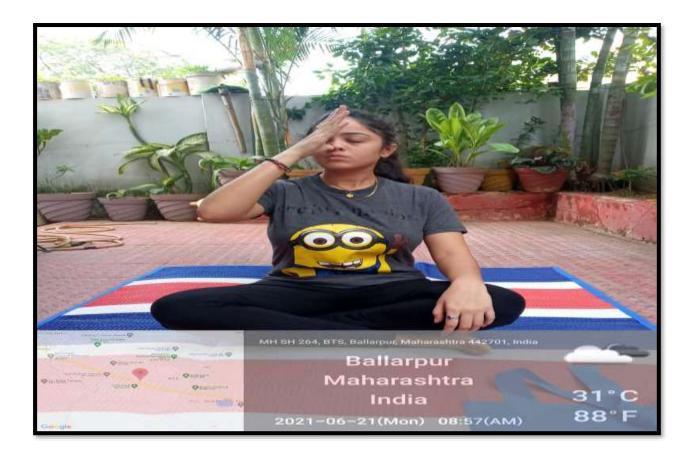

# YOGA DAY

2021 International Day of Yoga, to be observed today, i.e. Monday (June 21), carries the theme "Yoga for well-being", much relevant for our times in a society still recovering from the impact of the coronavirus disease (Covid-19) pandemic. The Covid-19 plight was not just a physical crisis, it also left lasting impacts on mental health, with many left in psychological suffering, depression, and anxiety dealing with the pandemic-necessitated restrictions and loss. Yoga can come to the help of people dealing with such crises, the United Nations explained on its website since the message of the practice is to promote both physical and mental health.

National Service Scheme (NSS) unit of Institute of Pharmaceutical Education and Research, Borgaon(Meghe), Wardha celebrated International Yoga Day on 21st June, 2021 at 7.00 am to 7.45 am. The common Yoga protocol were performed individually or with family within the confines of their home on 21st June, 2021 at 7.00 am to 7.45 am. The students participated in Yoga Day celebration and submitted photo and recordings of their Yoga performance at home to NSS programme officer Dr. N. A. Karande. Further camp was organised in the institute in association with Patanjali Yoga Centre, Wardha. On the occasion Mrs. Pranita Gulhane, Mahila Prabhari, Wardha District and Mrs. Sangitatae Emale, Midia Prabhari, Patanjali demonstrated the different Yoga Positions. The camp was attended by 111 students of the institute.