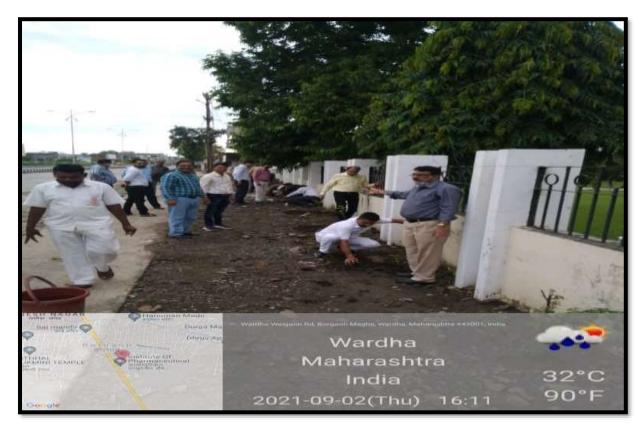

National Service Scheme (NSS) unit of Institute of Pharmaceutical Education and Research, Borgaon(Meghe), Wardha celebrated International Yoga Day on 21st June, 2021 at 7.00 am to 7.45 am. The common Yoga protocol were performed individually or with family within the confines of their home on 21st June, 2021 at 7.00 am to 7.45 am. The students participated in Yoga Day celebration and submitted photo and recordings of their Yoga performance at home to NSS programme officer Dr. N. A. Karande. Further camp was organised in the institute in association with Patanjali Yoga Centre, Wardha. On the occasion Mrs. Pranita Gulhane, Mahila Prabhari, Wardha District and Mrs. Sangitatae Emale, Midia Prabhari, Patanjali demonstrated the different Yoga Positions. The camp was attended by 111 students of the institute.