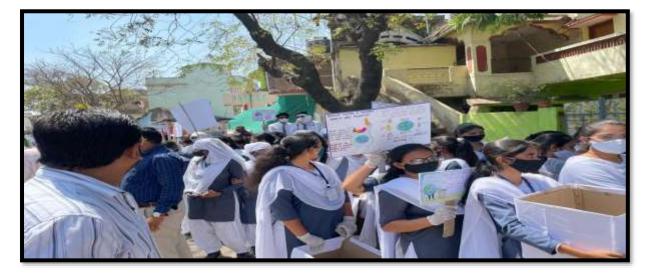

r dumped carelessly on land or in rivers in developing countries, before ending up in the ocean, where it threatens marine life. The fact is, we simply can't cope with the amount of plastic on our planet nor the amount that continues to be produced. For this reason, our attitudes and behaviours towards plastic must change to ensure a safe and healthy future for our planet.

The National Service Scheme (NSS) Unit of Institute of Pharmaceutical Education Wardha organized "Swachata Abhiyan" in nearby village Borgaon(Meghe), Wardha dated on 14<sup>th</sup> March 2022 at 10.30 am in association with Grampanchayat Borgaon(Meghe), Wardha. The theme for Swachata Abhiyan was "Banned Plastic" and Dr. N. A. Karande Co-ordinate the activity. The 240 students participated in the activity.

















The. R. O. Gampinule ) Principal Patholist distance in Annual Barbata di Farrieration di Annual Barbata di Farrieration di Annual Barbata di Annual









(Dr. R. O. Gangierale ) Principal - PAINCIPAS Institute of Planemential Directors & Associate Bargane (Migher, Works



# **ARBHA LINE**

The **Hitavada** 

NAGPUR Tuesday March 29 2022

## **IPER students spread awareness against use of plastic**

#### District Correspondent WARDHA, Mar 28

VIDARBHA Youth Welfare Society's Institute of Pharmaceutical Education And Research. Borgaon Meghe, Wardha, (IPER) in collaboration with Gram Panchayat Borgaon Meghe, Wardha, conducted plastic eradication rally through the NSS and Swachhata Abhiyan. The rally was inaugurated by

The rally was inaugurated by the hands of Sarpanch Santosh Selukar