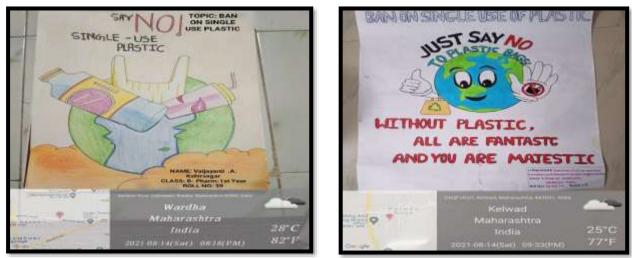

ivities and to truly transform Swachh Bharat into a citizen's movement. "Swachhata Pakhwada" as a part of "Swachhta Abhiyan" was initiated, with the objective of bringing a fortnight of intense focus on the issues and practices of Swachhatameaning Cleanliness.

To support this great initiative of GoI and to create an awareness about the need of cleanliness, National Service Scheme (NSS) Unit of Institute of Pharmaceutical Education and Wardha celebrated "Swachhata Pakhwada" dated from 1<sup>st</sup> to 15<sup>th</sup> August. The common protocol was performed individually at home. Further students made the slogans/posters on the theme like Catch the rain (Water Conservation), Green Village-Clean Village & Ban on single use plastic The 106 Students of participated in the activity.















T Dr. R. O. Granjiwale y Principal Principal Basthetis et Harrison to Effective & Research Bargare (Vice) & Words

Borgaon(Meghe), Wardha

## National Service Scheme [2021-22]

Name of Activity: Swachhata Pakhwada Class: B. Pharm-I/II/III/IV & M. Pharm-I/II Date: 1.08.2021 to 15.08.2021

| Sr. No | Name of Students    | Signature  | Sr. No | Name of Students     | Signature |
|--------|---------------------|------------|--------|----------------------|-----------|
| 1.     | Asiya Sheikh        | Aguya      | 31.    | Poonav. S. Waghe     | Bwayh     |
| 2.     | Mama Halwal         | Malin      | 32.    | Shubham Dahaee       | Sug-      |
| 3.     | Dipti N. Mandookar  | aprilar    | 33.    | Rebul . 6. Prashatas | Ree       |
| 4.     | TShira Boskal -     | TROPAS     | 34.    |