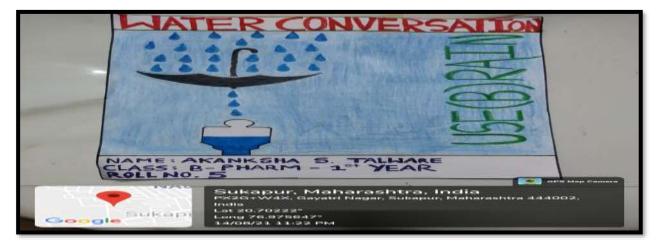

ities and to truly transform Swachh Bharat into a citizen's movement. "Swachhata Pakhwada" as a part of "Swachhta Abhiyan" was initiated, with the objective of bringing a fortnight of intense focus on the issues and practices of Swachhatameaning Cleanliness.

To support this great initiative of GoI and to create an awareness about the need of cleanliness, National Service Scheme (NSS) Unit of Institute of Pharmaceutical Education and Wardha celebrated "Swachhata Pakhwada" dated from 1<sup>st</sup> to 15<sup>th</sup> August. The common protocol was performed individually at home. Further students made the slogans/posters on the theme like Catch the rain (Water Conservation), Green Village-Clean Village & Ban on single use plastic The 106 Students of participated in the activity.















T Dr. R. O. Granjiwale y Principal Principal Basthetis et Harrison to Effective & Research Bargare (Vice) & Words

Borgaon(Meghe), Wardha

## National Service Scheme [2021-22]

Name of Activity: Swachhata Pakhwada Class: B. Pharm-I/II/III/IV & M. Pharm-I/II Date: 1.08.2021 to 15.08.2021

| Sr. No | Name of Students    | Signature  | Sr. No | Name of Students     | Signature |
|--------|---------------------|------------|--------|----------------------|-----------|
| 1.     | Asiya Sheikh        | Aguya      | 31.    | Poonav. S. Waghe     | Bwayh     |
| 2.     | Mama Halwal         | Malin      | 32.    | Shubham Dahaee       | Sug-      |
| 3.     | Dipti N. Mandookar  | aprilar    | 33.    | Rebul . 6. Prashatas | Ree       |
| 4.     | TShira Boskal -     | TROPAS     | 34.    | Hi