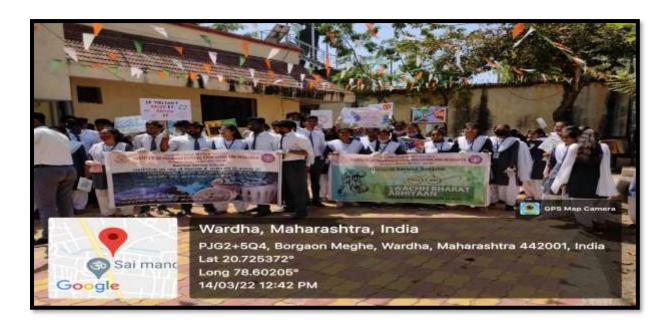

ither dumped carelessly on land or in rivers in developing countries, before ending up in the ocean, where it threatens marine life. The fact is, we simply can't cope with the amount of plastic on our planet nor the amount that continues to be produced. For this reason, our attitudes and behaviours towards plastic must change to ensure a safe and healthy future for our planet.

The National Service Scheme (NSS) Unit of Institute of Pharmaceutical Education Wardha organized "Swachata Abhiyan" in nearby village Borgaon(Meghe), Wardha dated on 14<sup>th</sup> March 2022 at 10.30 am in association with Grampanchayat Borgaon(Meghe), Wardha. The theme for Swachata Abhiyan was "Banned Plastic" and Dr. N. A. Karande Co-ordinate the activity. The 240 students participated in the activity.

















The. R. O. Gampinule ) Principal Patholist distance in Annual Barbata di Farrieration di Annual Barbata di Farrieration di Annual Barbata di Annual









(Dr. R. O. Gangierale ) Principal - PAINCIPAS Institute of Planemential Directors & Associate Bargane (Migher, Works



# **ARBHA LINE**

The **Hitavada** 

NAGPUR Tuesday March 29 2022

## **IPER students spread awareness against use of plastic**

#### District Correspondent WARDHA, Mar 28

VIDARBHA Youth Welfare Society's Institute of Pharmaceutical Education And Research. Borgaon Meghe, Wardha, (IPER) in collaboration with Gram Panchayat Borgaon Meghe, Wardha, conducted plastic eradication rally through the NSS and Swachhata Abhiyan. The rally was inaugurated by

The rally was inaugurated by the hands of Sarpanch Santosh Sel