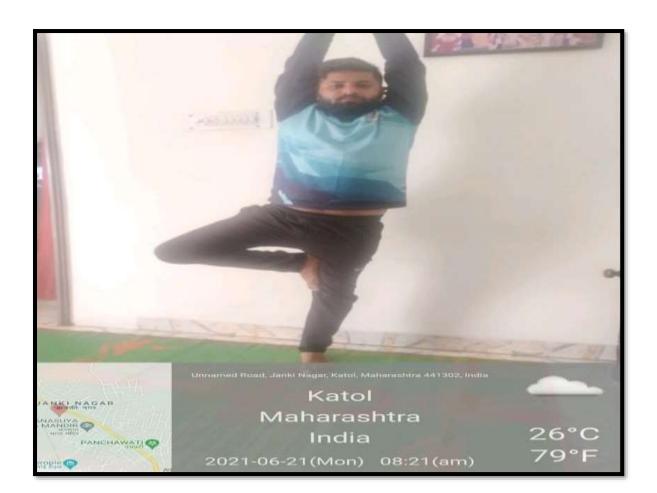

# YOGA DAY

2021 International Day of Yoga, to be observed today, i.e. Monday (June 21), carries the theme "Yoga for well-being", much relevant for our times in a society still recovering from the impact of the coronavirus disease (Covid-19) pandemic. The Covid-19 plight was not just a physical crisis, it also left lasting impacts on mental health, with many left in psychological suffering, depression, and anxiety dealing with the pandemic-necessitated restrictions and loss. Yoga can come to the help of people dealing with such crises, the United Nations explained on its website since the message of the practice is to promote both physical and mental health.

National Service Scheme (NSS) unit of Institute of Pharmaceutical Education and Research, Borgaon(Meghe), Wardha celebrated International Yoga Day on 21st June, 2021 at 7.00 am to 7.45 am. The common Yoga protocol were performed individually or with family within the confines of their home on 21st June, 2021 at 7.00 am to 7.45 am. The students participated in Yoga Day celebration and submitted photo and recordings of their Yoga performance at home to NSS programme officer Dr. N. A. Karande. Further camp was organised in the institute in association with Patanjali Yoga Centre, Wardha. On the occasion Mrs. Pranita Gulhane, Mahila Prabhari, Wardha District and Mrs. Sangitatae Emale, Midia Prabhari, Patanjali demonstrated the different Yoga Positions. The camp was attended by 111 students of the institute.