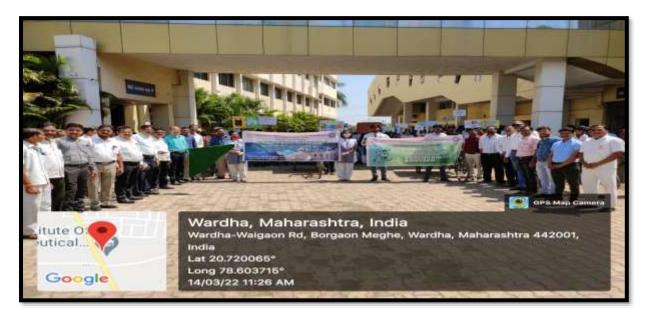

her dumped carelessly on land or in rivers in developing countries, before ending up in the ocean, where it threatens marine life. The fact is, we simply can't cope with the amount of plastic on our planet nor the amount that continues to be produced. For this reason, our attitudes and behaviours towards plastic must change to ensure a safe and healthy future for our planet.

The National Service Scheme (NSS) Unit of Institute of Pharmaceutical Education Wardha organized "Swachata Abhiyan" in nearby village Borgaon(Meghe), Wardha dated on 14<sup>th</sup> March 2022 at 10.30 am in association with Grampanchayat Borgaon(Meghe), Wardha. The theme for Swachata Abhiyan was "Banned Plastic" and Dr. N. A. Karande Co-ordinate the activity. The 240 students participated in the activity.

















The. R. O. Gampinule ) Principal Patholist distance in Annual Barbata di Farrieration di Annual Barbata di Farrieration di Annual Barbata di Annual









(Dr. R. O. Gangierale ) Principal - PAINCIPAS Institute of Planemential Directors & Associate Bargane (Migher, Works



# **ARBHA LINE**

The **Hitavada** 

NAGPUR Tuesday March 29 2022

## **IPER students spread awareness against use of plastic**

#### District Correspondent WARDHA, Mar 28

VIDARBHA Youth Welfare Society's Institute of Pharmaceutical Education And Research. Borgaon Meghe, Wardha, (IPER) in collaboration with Gram Panchayat Borgaon Meghe, Wardha, conducted plastic eradication rally through the NSS and Swachhata Abhiyan. The rally was inaugurated by

The rally was inaugurated by the hands of Sarpanch Santosh Seluk