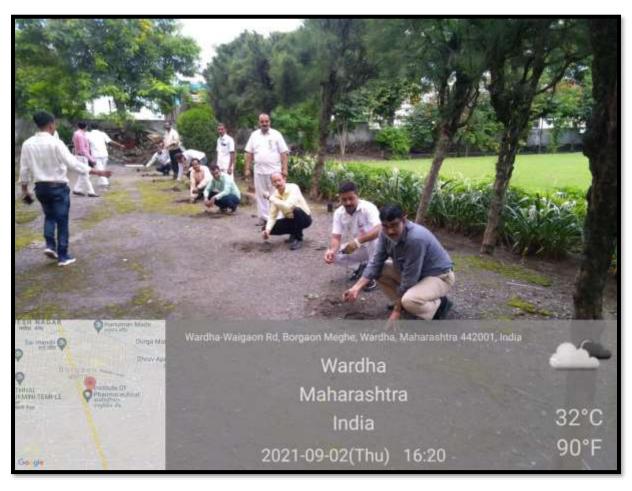

National Service Scheme (NSS) unit of Institute of Pharmaceutical Education and Research, Borgaon(Meghe), Wardha celebrated International Yoga Day on 21st June, 2021 at 7.00 am to 7.45 am. The common Yoga protocol were performed individually or with family within the confines of their home on 21st June, 2021 at 7.00 am to 7.45 am. The students participated in Yoga Day celebration and submitted photo and recordings of their Yoga performance at home to NSS programme officer Dr. N. A. Karande. Further camp was organised in the institute in association with Patanjali Yoga Centre, Wardha. On the occasion Mrs. Pranita Gulhane, Mahila Prabhari, Wardha District and Mrs. Sangitatae Emale, Midia Prabhari, Patanjali demonstrated the different Yoga Positions. The camp was attended by 111 students of the institute.