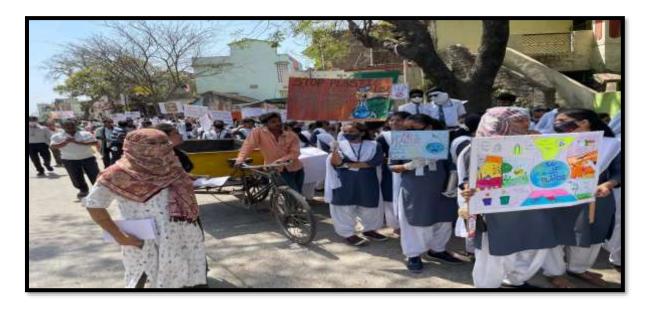

National Service Scheme (NSS) unit of Institute of Pharmaceutical Education and Research, Borgaon(Meghe), Wardha celebrated International Yoga Day on 21st June, 2021 at 7.00 am to 7.45 am. The common Yoga protocol were performed individually or with family within the confines of their home on 21st June, 2021 at 7.00 am to 7.45 am. The students participated in Yoga Day celebration and submitted photo and recordings of their Yoga performance at home to NSS programme officer Dr. N. A. Karande. Further camp was organised in the institute in association with Patanjali Yoga Centre, Wardha. On the occasion Mrs. Pranita Gulhane, Mahila Prabhari, Wardha District and Mrs. Sangitatae Emale, Midia Prabhari, Patanjali demonstrated the different Yoga Positions. The camp was attended by 111 students of the institute.