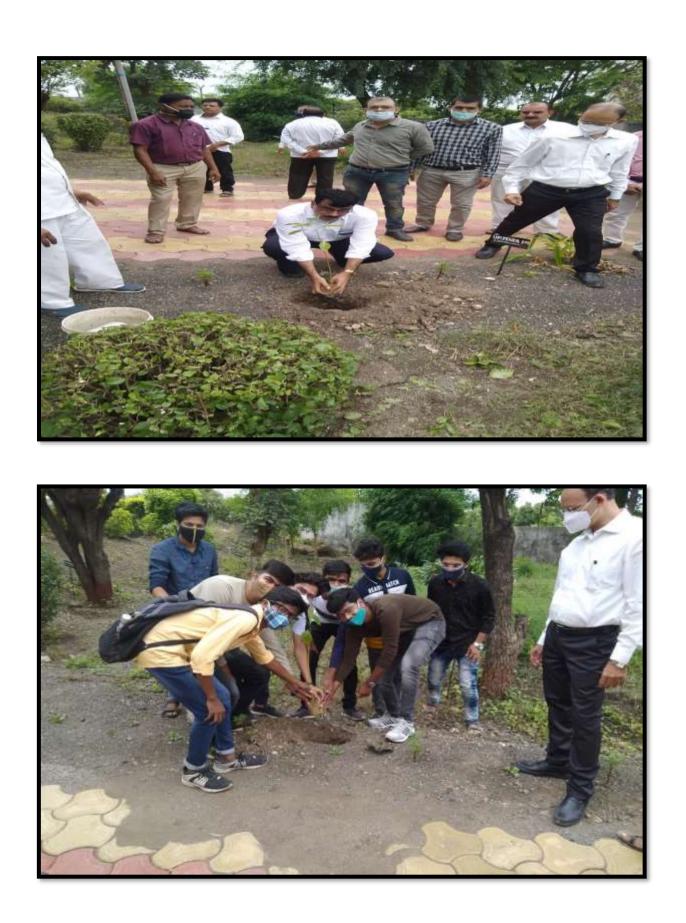

National Service Scheme (NSS) unit of Institute of Pharmaceutical Education and Research, Borgaon(Meghe), Wardha celebrated International Yoga Day on 21st June, 2021 at 7.00 am to 7.45 am. The common Yoga protocol were performed individually or with family within the confines of their home on 21st June, 2021 at 7.00 am to 7.45 am. The students participated in Yoga Day celebration and submitted photo and recordings of their Yoga performance at home to NSS programme officer Dr. N. A. Karande. Further camp was organised in the institute in association with Patanjali Yoga Centre, Wardha. On the occasion Mrs. Pranita Gulhane, Mahila Prabhari, Wardha District and Mrs. Sangitatae Emale, Midia Prabhari, Patanjali demonstrated the different Yoga Positions. The camp was attended by 111 students of the institute.