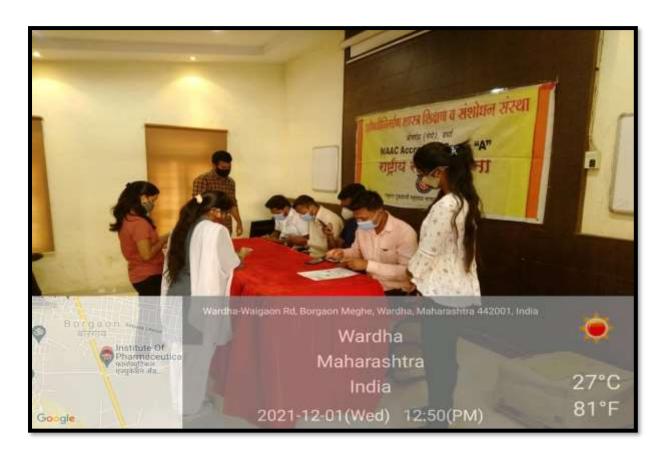

National Service Scheme (NSS) unit of Institute of Pharmaceutical Education and Research, Borgaon(Meghe), Wardha celebrated International Yoga Day on 21st June, 2021 at 7.00 am to 7.45 am. The common Yoga protocol were performed individually or with family within the confines of their home on 21st June, 2021 at 7.00 am to 7.45 am. The students participated in Yoga Day celebration and submitted photo and recordings of their Yoga performance at home to NSS programme officer Dr. N. A. Karande. Further camp was organised in the institute in association with Patanjali Yoga Centre, Wardha. On the occasion Mrs. Pranita Gulhane, Mahila Prabhari, Wardha District and Mrs. Sangitatae Emale, Midia Prabhari, Patanjali demonstrated the different Yoga Positions. The camp was attended by 111 students of the institute.