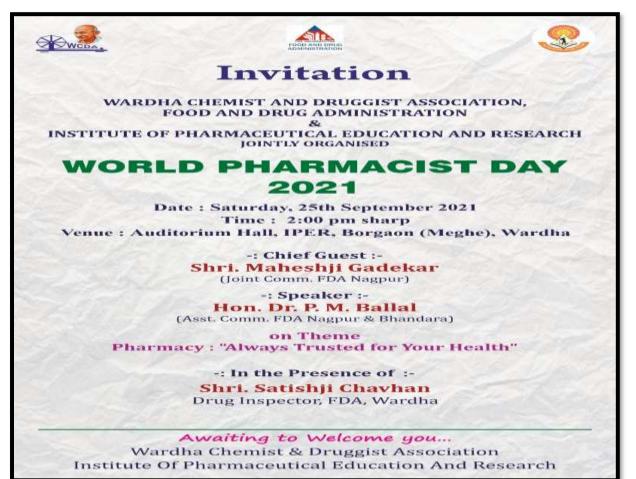

d with new knowledge and skills they will be expected to respond to task shifting and collaborative practices that may be required. Pharmacists should emerge as not only as the most reliable experts on medicines but also as trusted health professionals who are always ready to 'Provide care to those who need the most'.

The National Service Scheme (NSS) Unit of Institute of Pharmaceutical Education and Wardha organized World Pharmacist day program in association with Wardha Chemist and Druggist Association and Food and Drug administration Wardha. On the occasion Shri. Mahendraji Gadekar, Joint Commissioner FDA Nagpur; Hon. P. M. Ballal, Asst. Commission FDA Nagpur and Bhandara and Shri. Satishji Chavhan was present. The 108 students of participated in the program.

Principal Principal









The, R. O. Ganjiwale ) Principal Particular Particular Bargare Chaples, Works







The. R. O. Gangiwale ) Principal - PAINCIPAE Institute of Planements Bargane (Virging, Words)



# Programme organised at IPER

#### District Correspondent WARDHA, Oct 7

INSTITUTE of Pharmaceutical Education and Research (IPER), Borgaon Meghe, Wardha, in association with Food and Drug Administration and Druggist and Chemist Association, organised a programme recently.

Dr Rajendra Ganjiwale Principal, IPER, addressed the gathering. He spoke on the role of pharmacist in the health care sector. Dr P M Ballal, Assistant Commissioner, FDA, Nagpur and Bhandara, gave a presentation on the theme 'Pharmacy: Always Trusted for Your Health'. Mahesh Gadekar, Joint Commissioner, FDA, Nagpur, expressed his views o