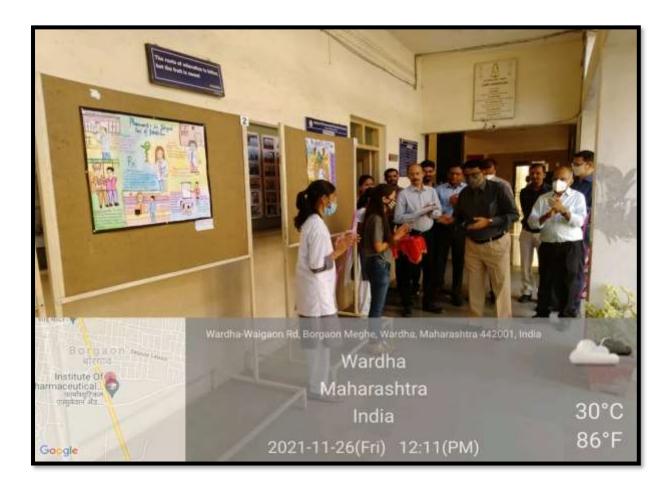

on has been celebrating the National Pharmacy Week every year during the 3rd week of November. The major focus of NPW celebrations is to create awareness amongst the public, other healthcare providers and the authorities, about the NPW theme in particular and about the pharmacy profession and the role of the pharmacist in general.

The National Service Scheme (NSS) Unit of Institute of Pharmaceutical Education Wardha celebrated National Pharmacy Week (NPW) from 21 to 27 November 2021, on this occasion Poster Competition was organized on 26<sup>th</sup> November 2021 at 11.00 am. The theme for Poster Competition was "Pharmacist: An integrate part of heath care". The winner and runner was awarded with cash prize and certificate. The 107 students of the institute attended program.



























विविध कार्यक्रमांचे आयोजन करण्यात आले. यात महाविद्यालयीन पातळीवर चमंनी पोस्टर व प्रश्नमंजुषा स्पर्धा घेण्यात पोस्टर स्पर्धमध्ये शास्त्र TETATOT - 21 संशोधन संस्था बोरगाव (मेघे) वर्धा या 211 ९५ विद्यार्थ्यांनी ोता. या स्पर्धेत इटनकर, सहभाग घेतला होता. बी.फार्म. तृतीय वर्षाची वैष्णवी माढवे हिने प्रथम, एस.फार्म द्वितीय वर्षांचा महाविद्यालयाचे अदनान शेख व अनिकेत वढसकर यांना द्वितीय क्रमांक मिळाला असून, अनुक्रमे १ हजार व ५०० रुपयांचे बक्षीस देण्यात आले. डॉ. ललित राठी व डॉ. दिलेश सिंघवी यांनी परीक्षक शिक्षकेतर उपस्थित होते. म्हणून कामकाज पाहिले. प्रश्नमंजुषा

आधारीत

ओषधीनिर्माण

महाविद्यालयातील

आली.

आदित्य वानवे बी.फार्म, प्रथम वर्ष व मसूर रहगडले बी.फार्म व्दितीय वर्ष या प्रथम क्रमांक पटकाविला. त्यांना रोख बक्षीस १ हजार ५०० रुपये, तर विदतीय क्रमांक सोनेकर कॉलेज ऑफ फार्मसी कोरा