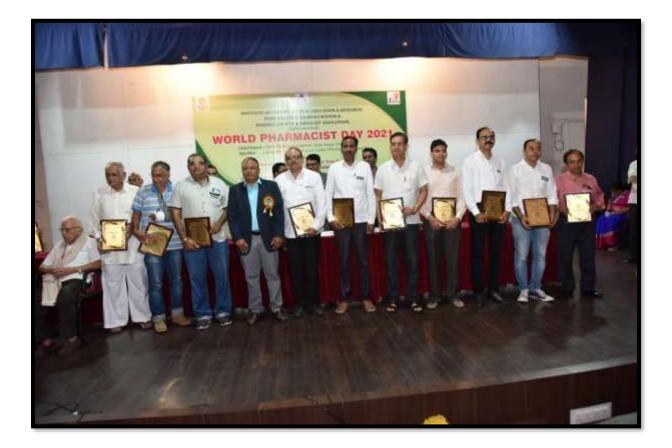

collaborative practices that may be required. Pharmacists should emerge as not only as the most reliable experts on medicines but also as trusted health professionals who are always ready to 'Provide care to those who need the most'.

The National Service Scheme (NSS) Unit of Institute of Pharmaceutical Education and Wardha organized World Pharmacist day program in association with Wardha Chemist and Druggist Association and Food and Drug administration Wardha. On the occasion Shri. Mahendraji Gadekar, Joint Commissioner FDA Nagpur; Hon. P. M. Ballal, Asst. Commission FDA Nagpur and Bhandara and Shri. Satishji Chavhan was present. The 108 students of participated in the program.

Principal Principal









The, R. O. Ganjiwale ) Principal Particular Particular Bargare Chaples, Works







The. R. O. Gangiwale ) Principal - PAINCIPAE Institute of Planements Bargane (Virging, Words)



# Programme organised at IPER

#### District Correspondent WARDHA, Oct 7

INSTITUTE of Pharmaceutical Education and Research (IPER), Borgaon Meghe, Wardha, in association with Food and Drug Administration and Druggist and Chemist Association, organised a programme recently.

Dr Rajendra Ganjiwale Principal, IPER, addressed the gathering. He spoke on the role of pharmacist in the health care sector. Dr P M Ballal, Assistant Commissioner, FDA, Nagpur and Bhandara, gave a presentation on the theme 'Pharmacy: Always Trusted for Your Health'. Mahesh Gadekar, Joint Commissioner, FDA, Nagpur, expressed his views on online chain pharmacy. Satish Chavhan, Drug Inspector, Wardha, motivated the pharma