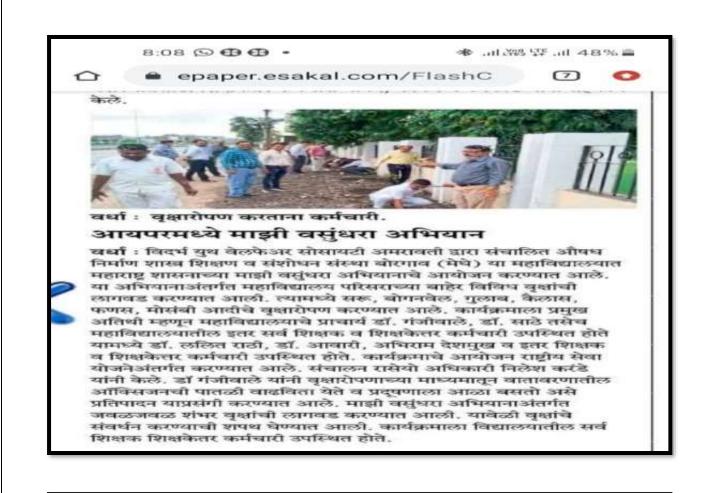

ake a conscious effort towards the improvement of the environment. This initiative will also support the state in the implementation of climate change mitigation and adaptation measures. It is a unique integrated first-ever exercise in India by the department, focusing on all five elements of nature i.e. "Panchamahabhuta" comprises Bhumi (Earth), Jala (Water), Vayu (Air), Agni (Energy), Akash (Enhancement) to ensure sustainable development for the state.

The National Service Scheme (NSS) Unit of Institute of Pharmaceutical Education and Wardha organized Tree Platation program under "Mazi Vasundhara Abhiyan" of government of Maharashtra on 2nd September, 2021 at 4.00 pm. Tree plantation was held outside the institute premises. About 106 students participated in the program.



















Borgaon(Meghe), Wardha

## National Service Scheme [2021-22]

Name of Activity: Mazi Vasundhara Abhiyan Class: B. Pharm-I/II/III/IV & M. Pharm-I/II Date: 2.09.2021

| Sr. No | Name of Students    | Signature | Sr. No | Name of Students      | Signature |
|--------|---------------------|-----------|--------|-----------------------|-----------|
| 1.     | Ishika Boekas       | LBORKAY.  | 31.    | Pranav. S. waghe      | Bwagh     |
| 2.     | Savi ahierao        | Sthi      | 32.    | Shubhum Dahaze        | here      |
| 3.     | Asiya Shelkh        | Asurg_    | 33.    | Rehub . 6. probhokers | Pr        |
| 4.     | Mamma Hortwal       | Malug     | 34.    | Himansku Butle        | He.       |
| 5.     | Sakhi chaharde      | Galle     | 35.    | Pechik . M. Zode      | PEarl     |
|