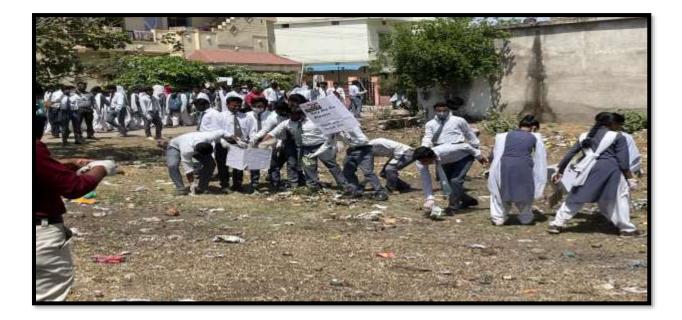

National Service Scheme (NSS) unit of Institute of Pharmaceutical Education and Research, Borgaon(Meghe), Wardha celebrated International Yoga Day on 21st June, 2021 at 7.00 am to 7.45 am. The common Yoga protocol were performed individually or with family within the confines of their home on 21st June, 2021 at 7.00 am to 7.45 am. The students participated in Yoga Day celebration and submitted photo and recordings of their Yoga performance at home to NSS programme officer Dr. N. A. Karande. Further camp was organised in the institute in association with Patanjali Yoga Centre, Wardha. On the occasion Mrs. Pranita Gulhane, Mahila Prabhari, Wardha District and Mrs. Sangitatae Emale, Midia Prabhari, Patanjali demonstrated the different Yoga Positions. The camp was attended by 111 students of the institute.