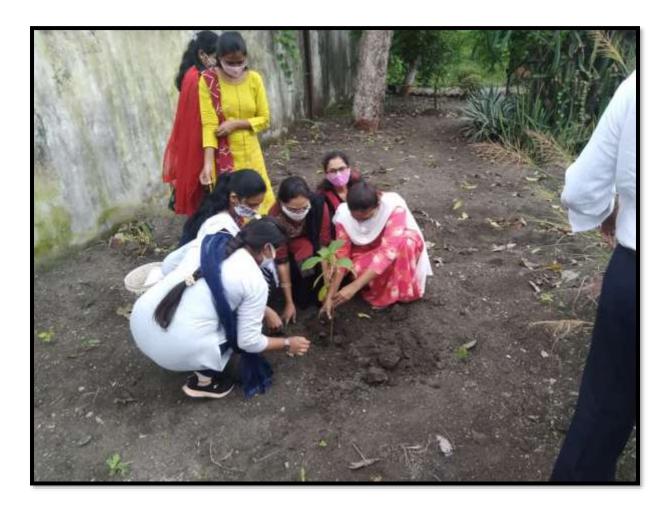

National Service Scheme (NSS) unit of Institute of Pharmaceutical Education and Research, Borgaon(Meghe), Wardha celebrated International Yoga Day on 21st June, 2021 at 7.00 am to 7.45 am. The common Yoga protocol were performed individually or with family within the confines of their home on 21st June, 2021 at 7.00 am to 7.45 am. The students participated in Yoga Day celebration and submitted photo and recordings of their Yoga performance at home to NSS programme officer Dr. N. A. Karande. Further camp was organised in the institute in association with Patanjali Yoga Centre, Wardha. On the occasion Mrs. Pranita Gulhane, Mahila Prabhari, Wardha District and Mrs. Sangitatae Emale, Midia Prabhari, Patanjali demonstrated the different Yoga Positions. The camp was attended by 111 students of the institute.