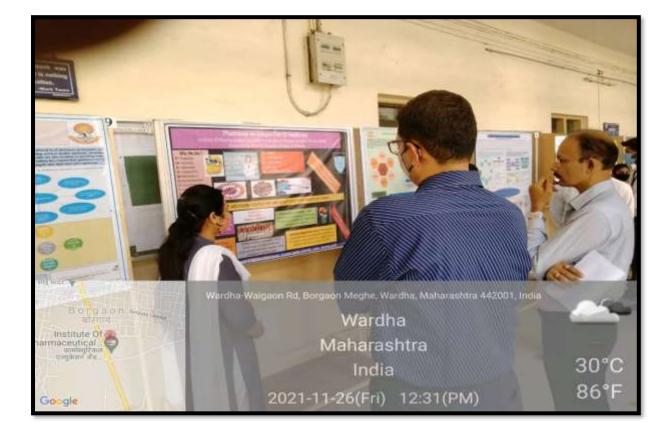

iation has been celebrating the National Pharmacy Week every year during the 3rd week of November. The major focus of NPW celebrations is to create awareness amongst the public, other healthcare providers and the authorities, about the NPW theme in particular and about the pharmacy profession and the role of the pharmacist in general.

The National Service Scheme (NSS) Unit of Institute of Pharmaceutical Education Wardha celebrated National Pharmacy Week (NPW) from 21 to 27 November 2021, on this occasion Poster Competition was organized on 26<sup>th</sup> November 2021 at 11.00 am. The theme for Poster Competition was "Pharmacist: An integrate part of heath care". The winner and runner was awarded with cash prize and certificate. The 107 students of the institute attended program.



























विविध कार्यक्रमांचे आयोजन करण्यात आले. यात महाविद्यालयीन पातळीवर चमंनी पोस्टर व प्रश्नमंजुषा स्पर्धा घेण्यात पोस्टर स्पर्धमध्ये शास्त्र TETATOT - 21 संशोधन संस्था बोरगाव (मेघे) वर्धा या 211 ९५ विद्यार्थ्यांनी ोता. या स्पर्धेत इटनकर, सहभाग घेतला होता. बी.फार्म. तृतीय वर्षाची वैष्णवी माढवे हिने प्रथम, एस.फार्म द्वितीय वर्षांचा महाविद्यालयाचे अदनान शेख व अनिकेत वढसकर यांना द्वितीय क्रमांक मिळाला असून, अनुक्रमे १ हजार व ५०० रुपयांचे बक्षीस देण्यात आले. डॉ. ललित राठी व डॉ. दिलेश सिंघवी यांनी परीक्षक शिक्षकेतर उपस्थित होते. म्हणून कामकाज पाहिले. प्रश्नमंजुषा

आधारीत

ओषधीनिर्माण

महाविद्यालयातील

आली.

आदित्य वानवे बी.फार्म, प्रथम वर्ष व मसूर रहगडले बी.फार्म व्दितीय वर्ष या प्रथम क्रमांक पटकाविला. त्यांना रोख बक्षीस १ हजार ५०० रुपये, तर विदतीय क्रमांक सोनेकर कॉलेज ऑफ फार्मसी