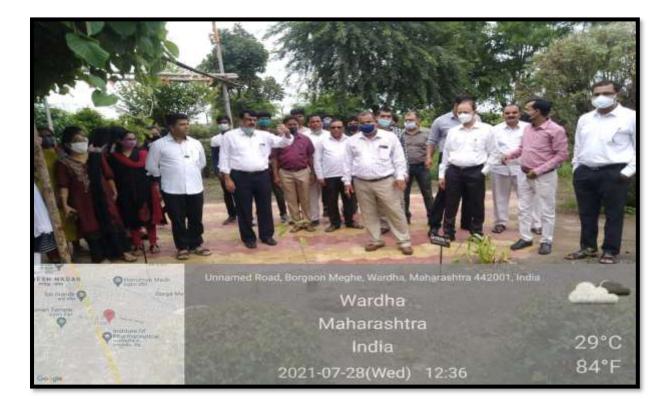

National Service Scheme (NSS) unit of Institute of Pharmaceutical Education and Research, Borgaon(Meghe), Wardha celebrated International Yoga Day on 21st June, 2021 at 7.00 am to 7.45 am. The common Yoga protocol were performed individually or with family within the confines of their home on 21st June, 2021 at 7.00 am to 7.45 am. The students participated in Yoga Day celebration and submitted photo and recordings of their Yoga performance at home to NSS programme officer Dr. N. A. Karande. Further camp was organised in the institute in association with Patanjali Yoga Centre, Wardha. On the occasion Mrs. Pranita Gulhane, Mahila Prabhari, Wardha District and Mrs. Sangitatae Emale, Midia Prabhari, Patanjali demonstrated the different Yoga Positions. The camp was attended by 111 students of the institute.