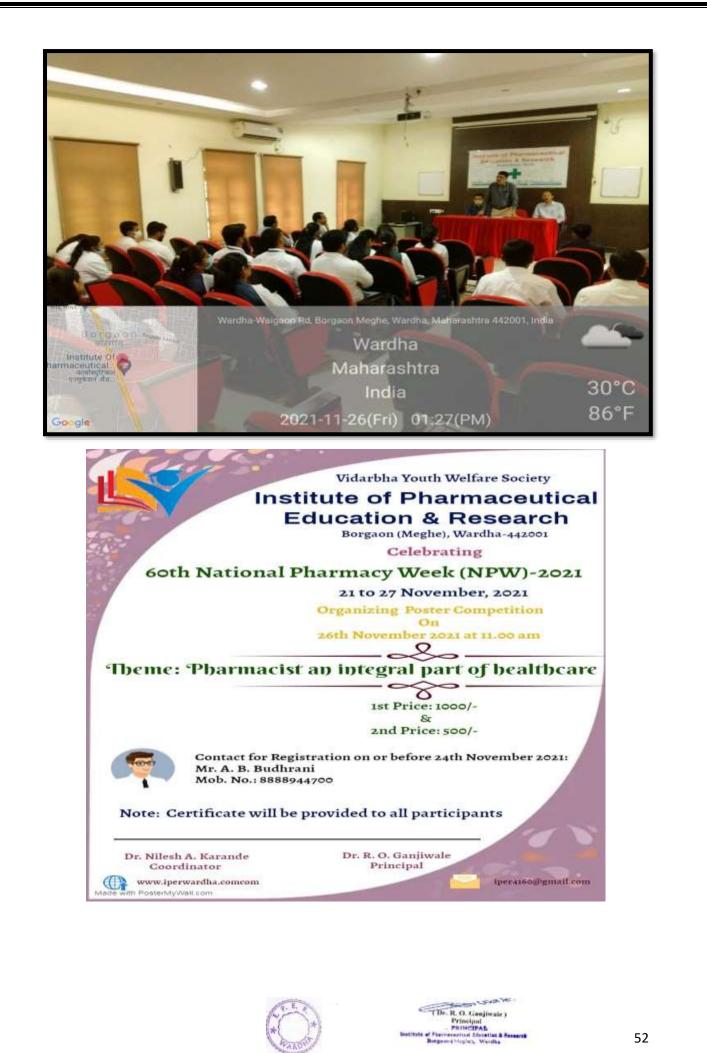

celebrating the National Pharmacy Week every year during the 3rd week of November. The major focus of NPW celebrations is to create awareness amongst the public, other healthcare providers and the authorities, about the NPW theme in particular and about the pharmacy profession and the role of the pharmacist in general.

The National Service Scheme (NSS) Unit of Institute of Pharmaceutical Education Wardha celebrated National Pharmacy Week (NPW) from 21 to 27 November 2021, on this occasion Poster Competition was organized on 26<sup>th</sup> November 2021 at 11.00 am. The theme for Poster Competition was "Pharmacist: An integrate part of heath care". The winner and runner was awarded with cash prize and certificate. The 107 students of the institute attended program.



























विविध कार्यक्रमांचे आयोजन करण्यात आले. यात महाविद्यालयीन पातळीवर चमंनी पोस्टर व प्रश्नमंजुषा स्पर्धा घेण्यात पोस्टर स्पर्धमध्ये शास्त्र TETATOT - 21 संशोधन संस्था बोरगाव (मेघे) वर्धा या 211 ९५ विद्यार्थ्यांनी ोता. या स्पर्धेत इटनकर, सहभाग घेतला होता. बी.फार्म. तृतीय वर्षाची वैष्णवी माढवे हिने प्रथम, एस.फार्म द्वितीय वर्षांचा महाविद्यालयाचे अदनान शेख व अनिकेत वढसकर यांना द्वितीय क्रमांक मिळाला असून, अनुक्रमे १ हजार व ५०० रुपयांचे बक्षीस देण्यात आले. डॉ. ललित राठी व डॉ. दिलेश सिंघवी यांनी परीक्षक शिक्षकेतर उपस्थित होते. म्हणून कामकाज पाहिले. प्रश्नमंजुषा

आधारीत

ओषधीनिर्माण

महाविद्यालयातील

आली.

आदित्य वानवे बी.फार्म, प्रथम वर्ष व मसूर रहगडले बी.फार्म व्दितीय वर्ष या प्रथम क्रमांक पटकाविला. त्यांना रोख बक्षीस १ हजार ५०० रुपये, तर विदतीय क्रमांक सोनेकर कॉलेज ऑफ फार्मसी कोराडी, नागपूर म