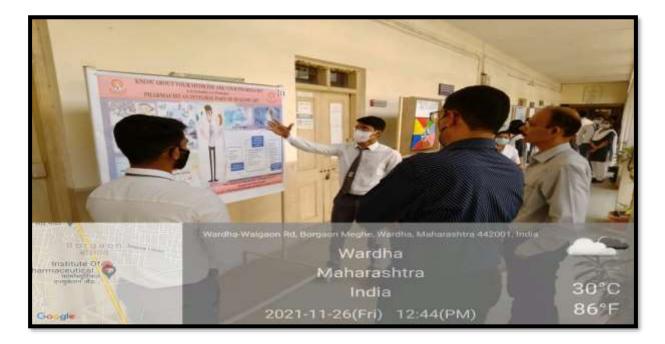

Association has been celebrating the National Pharmacy Week every year during the 3rd week of November. The major focus of NPW celebrations is to create awareness amongst the public, other healthcare providers and the authorities, about the NPW theme in particular and about the pharmacy profession and the role of the pharmacist in general.

The National Service Scheme (NSS) Unit of Institute of Pharmaceutical Education Wardha celebrated National Pharmacy Week (NPW) from 21 to 27 November 2021, on this occasion Poster Competition was organized on 26<sup>th</sup> November 2021 at 11.00 am. The theme for Poster Competition was "Pharmacist: An integrate part of heath care". The winner and runner was awarded with cash prize and certificate. The 107 students of the institute attended program.



























विविध कार्यक्रमांचे आयोजन करण्यात आले. यात महाविद्यालयीन पातळीवर चमंनी पोस्टर व प्रश्नमंजुषा स्पर्धा घेण्यात पोस्टर स्पर्धमध्ये शास्त्र TETATOT - 21 संशोधन संस्था बोरगाव (मेघे) वर्धा या 211 ९५ विद्यार्थ्यांनी ोता. या स्पर्धेत इटनकर, सहभाग घेतला होता. बी.फार्म. तृतीय वर्षाची वैष्णवी माढवे हिने प्रथम, एस.फार्म द्वितीय वर्षांचा महाविद्यालयाचे अदनान शेख व अनिकेत वढसकर यांना द्वितीय क्रमांक मिळाला असून, अनुक्रमे १ हजार व ५०० रुपयांचे बक्षीस देण्यात आले. डॉ. ललित राठी व डॉ. दिलेश सिंघवी यांनी परीक्षक शिक्षकेतर उपस्थित होते. म्हणून कामकाज पाहिले. प्रश्नमंजुषा

आधारीत

ओषधीनिर्माण

महाविद्यालयातील

आली.

आदित्य वानवे बी.फार्म, प्रथम वर्ष व मसूर रहगडले बी.फार्म व्दितीय वर्ष या प्रथम क्रमांक पटकाविला. त्यांना रोख बक्षीस १ हजार ५०० रुपये, तर विदतीय क्रमांक सोनेकर कॉलेज ऑफ फा