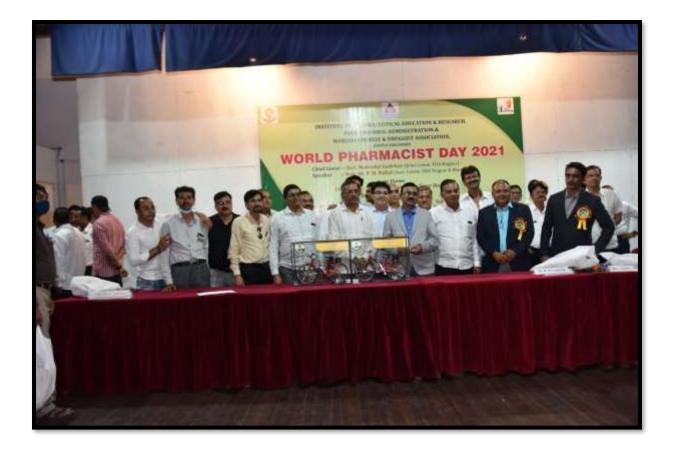

liable experts on medicines but also as trusted health professionals who are always ready to 'Provide care to those who need the most'.

The National Service Scheme (NSS) Unit of Institute of Pharmaceutical Education and Wardha organized World Pharmacist day program in association with Wardha Chemist and Druggist Association and Food and Drug administration Wardha. On the occasion Shri. Mahendraji Gadekar, Joint Commissioner FDA Nagpur; Hon. P. M. Ballal, Asst. Commission FDA Nagpur and Bhandara and Shri. Satishji Chavhan was present. The 108 students of participated in the program.

Principal Principal









The, R. O. Ganjiwale ) Principal Particular Particular Bargare Chaples, Works







The. R. O. Gangiwale ) Principal - PAINCIPAE Institute of Planements Bargane (Virging, Words)



# Programme organised at IPER

#### District Correspondent WARDHA, Oct 7

INSTITUTE of Pharmaceutical Education and Research (IPER), Borgaon Meghe, Wardha, in association with Food and Drug Administration and Druggist and Chemist Association, organised a programme recently.

Dr Rajendra Ganjiwale Principal, IPER, addressed the gathering. He spoke on the role of pharmacist in the health care sector. Dr P M Ballal, Assistant Commissioner, FDA, Nagpur and Bhandara, gave a presentation on the theme 'Pharmacy: Always Trusted for Your Health'. Mahesh Gadekar, Joint Commissioner, FDA, Nagpur, expressed his views on online chain pharmacy. Satish Chavhan, Drug Inspector, Wardha, motivated the pharma-Chavhan, cist in his speech. Dr Mahendra Kshirsagar, Director, Genetek Life SciencesPvt.Ltd.Wardha