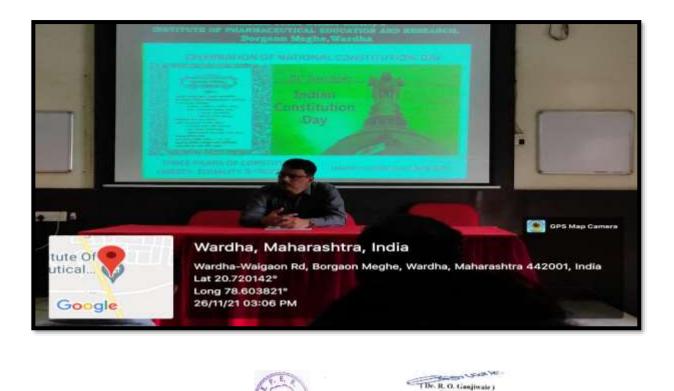

onstitution Day also known as 'Samvidhan Divas', is celebrated in our country on 26th November every year to commemorate the adoption of the Constitution of India. On 26th November 1949, the Constituent Assembly of India adopted the Constitution of India, which came into effect from 26th January 1950.

The Ministry of Social Justice and Empowerment on 19th November 2015 notified the decision of Government of India to celebrate the 26th day of November every year as 'Constitution Day' to promote Constitution values among citizens.

The National Service Scheme (NSS) Unit of Institute of Pharmaceutical Education Wardha celebrated "Constitution Day" dated on 26.11.2021, at 3.00 pm in the Seninar Hall No 121. Dr. D. M. Awari Co-ordinate the event. The 108 students participated in the program.



Principal PainCIPAL

tine & A



### प्रस्तावना की शपथ READ THE PREAMBLE PLEDGE





Borgaon(Meghe), Wardha

## National Service Scheme [2021-22]

Name of Activity: Constitution Day

Class: B. Pharm-I/II/III/IV & M. Pharm-I/II Date: 26.11.2021

| Sr. No |                                         | ne of Students