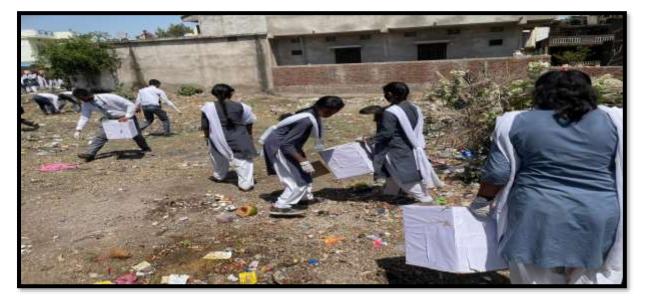

National Service Scheme (NSS) unit of Institute of Pharmaceutical Education and Research, Borgaon(Meghe), Wardha celebrated International Yoga Day on 21st June, 2021 at 7.00 am to 7.45 am. The common Yoga protocol were performed individually or with family within the confines of their home on 21st June, 2021 at 7.00 am to 7.45 am. The students participated in Yoga Day celebration and submitted photo and recordings of their Yoga performance at home to NSS programme officer Dr. N. A. Karande. Further camp was organised in the institute in association with Patanjali Yoga Centre, Wardha. On the occasion Mrs. Pranita Gulhane, Mahila Prabhari, Wardha District and Mrs. Sangitatae Emale, Midia Prabhari, Patanjali demonstrated the different Yoga Positions. The camp was attended by 111 students of the institute.