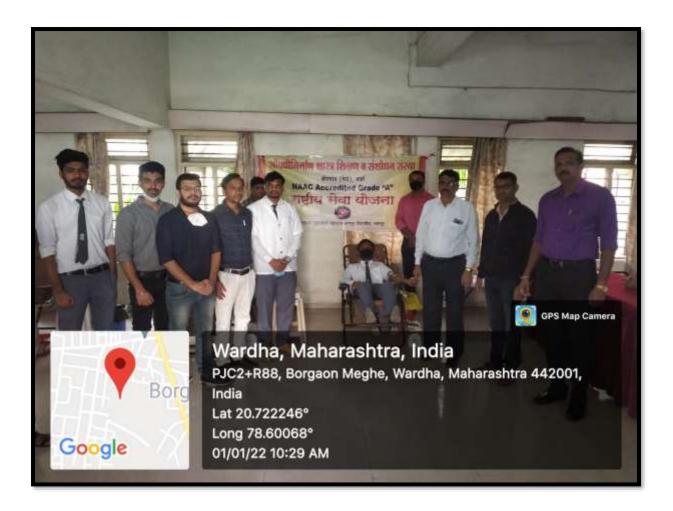

ion camp should be best and safe to the patient/recipients and to the blood donor. Blood donation camp should motivate the public to donate blood by oral communication, which is the most effective method of recruiting donors. Talk about the need of blood, shortage of blood, ease of donation and myth about blood donation to the public.

Blood donation and blood group detection camp was organized on 1st Jan 2022. Dr. R. O. Ganjiwale, Principal was the president of programme. Team of experts from Datta Meghe Institute of Medical Sciences, Sawangi(Meghe), Wardha was present on the occasion. About 38 students of the institute donated blood. Programme was conducted under the banner of NSS regular activities. Dr. Sunil C. Chawre was Camp In-charge for Blood Bank J.N.M.C. Sawangi(Meghe).













(Dr. R. O. Gangiovale ) Principal - PAINCIPAL Institute of Planements Bargara (Magler, Words





| 2   |      |              | IVIegne Inst<br>Jawaharlal N          | ehru Med              | ical co