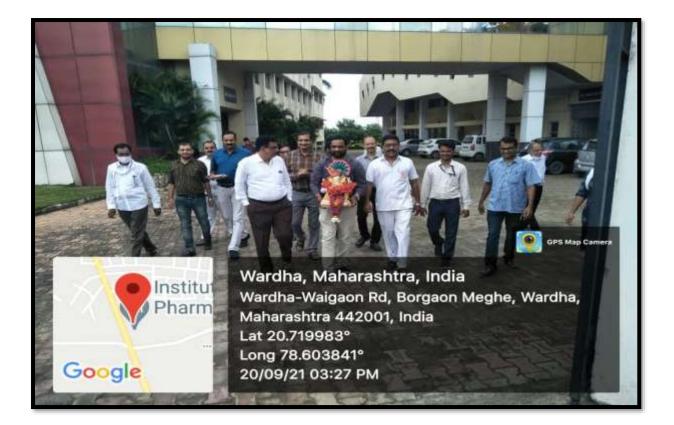

|           | 60.    |                  |           |

#### List of Participants

1

Teacher In-charge Name:

Signature:

Do.N. Alarach

37

# ECO-FRIENDLY GANESH VISARJAN

Since the world is corrupted with pollution and toxic amount of materials, making it sustainable can be a good call. Going eco-friendly also improves your quality of life in terms of mortality, age, diseases etc. You might have a better shot at living a quality life with health if you chose to go eco-friendly.

The National Service Scheme (NSS) Unit of Institute of Pharmaceutical Education Wardha organized Eco-Friedly Ganesh Visarjan dated on 17.09.2021 in association with Vaidyakiya Janjagruti Manch Wardha. The 107 students of participated in the program.















Borgaon(Meghe), Wardha

### National Service Scheme [2021-22]

 Name of Activity: Eco-friendly Ganesh Visarjan

 Class: B. Pharm-I/II/III/IV & M. Pharm-I/II
 Date: 18.09.21 to 20.09.2021

| Sr. No | Name of Students        | Signature | Sr. No           | Name of Students     | Signature |
|--------|-------------------------|-----------|------------------|----------------------|-----------|
| 1.     | Akansha Talwaée         | Akang_    | 31.              | Shubham dohaze       | ley -     |
| 2.     | Savi ahierad            | Jain      | 32.              | Rahul . G. Drobhakde | Reg       |
| 3.     | Aradhang Gloke          | Apet      | 33.              | Himans Vu Butte .    | dip.      |
| 4.     | Tshika Boeraz -         | I Porka_  | 34.              | PAULIE N zade