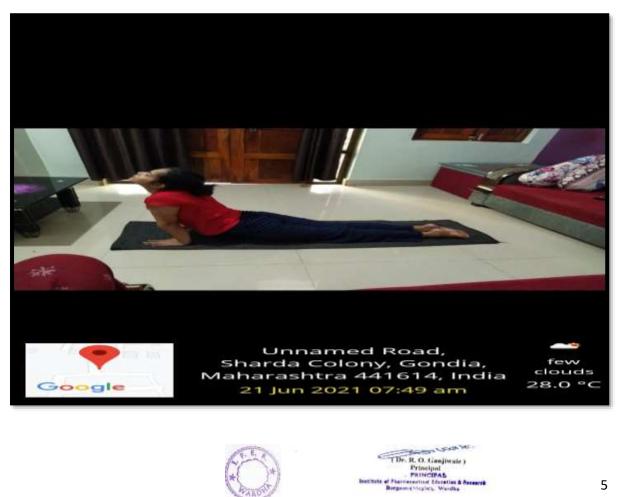

# YOGA DAY

2021 International Day of Yoga, to be observed today, i.e. Monday (June 21), carries the theme "Yoga for well-being", much relevant for our times in a society still recovering from the impact of the coronavirus disease (Covid-19) pandemic. The Covid-19 plight was not just a physical crisis, it also left lasting impacts on mental health, with many left in psychological suffering, depression, and anxiety dealing with the pandemic-necessitated restrictions and loss. Yoga can come to the help of people dealing with such crises, the United Nations explained on its website since the message of the practice is to promote both physical and mental health.

National Service Scheme (NSS) unit of Institute of Pharmaceutical Education and Research, Borgaon(Meghe), Wardha celebrated International Yoga Day on 21st June, 2021 at 7.00 am to 7.45 am. The common Yoga protocol were performed individually or with family within the confines of their home on 21st June, 2021 at 7.00 am to 7.45 am. The students participated in Yoga Day celebration and submitted photo and recordings of their Yoga performance at home to NSS programme officer Dr. N. A. Karande. Further camp was organised in the institute in association with Patanjali Yoga Centre, Wardha. On the occasion Mrs. Pranita Gulhane, Mahila Prabhari, Wardha District and Mrs. Sangitatae Emale, Midia Prabhari, Patanjali demonstrated the different Yoga Positions. The camp was attended by 111 students of the institute.