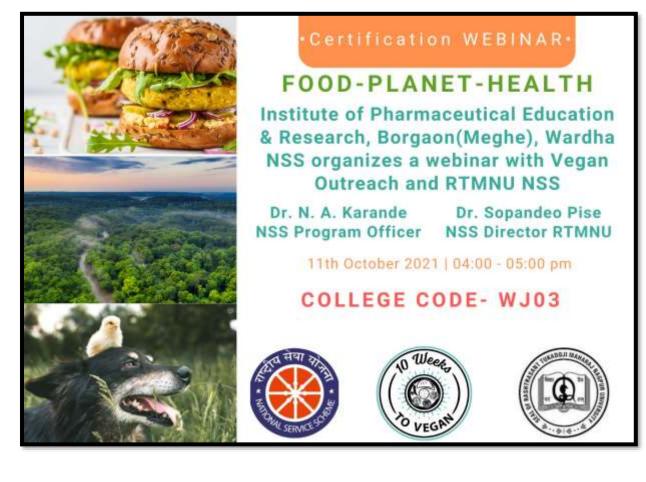

both. The EAT–Lancet Commission addresses the need to feed a growing global population a healthy diet while also defining sustainable food systems that will minimise damage to our planet.

The National Service Scheme (NSS) Unit of Institute of Pharmaceutical Education Wardha organized Webinar on "Food-Planet-Health" in association with Vegan Outreach dated on 11.10.2021. The Vegan Outreach is an organization, initiated mission compassion 2021- a virtual tour to reach top University's and Youth group of Nagpur and spread awareness about the impact of food on health. During this tour speaker Asha Gupta interacted with students about the health benefits of a plant based diet and how compassionate food choice care save the planet and animals. The 96 students participated in the program.









# Webinar: Food-Planet-Health

### List of Participants

| Sr. No. | First Name                     | Email Id                        |
|---------|--------------------------------|---------------------------------|
|         | 1 Aman Nagtode                 | amannagtode123@gmail.com        |
|         | 2 Yogita Sahu                  | yogitasahu0704@gmail.com        |
|         | Vidushi Dilip Shrivastava      | vidushishrivastav2002@gmail.com |
|         | I Ishika S. Borkar             | shreesai7032@gmail.com          |
|         | Saitej Praveen Patil           | Saitej.patil.47@gmail.com       |
|         | Shivam Dasharath Dhokpande     | shivamdhokpande72@gmail.com     |
|         | Kanak Anantrao Garje           | garjekanak@gmail.com            |
|         | Nikhita Panduran