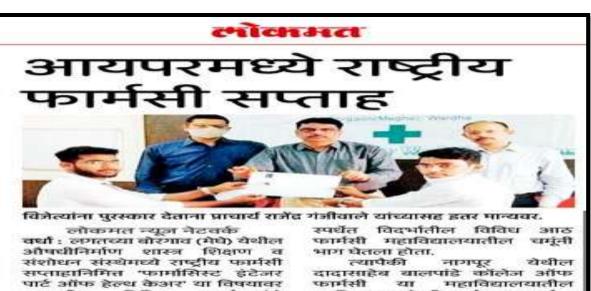

lebrating the National Pharmacy Week every year during the 3rd week of November. The major focus of NPW celebrations is to create awareness amongst the public, other healthcare providers and the authorities, about the NPW theme in particular and about the pharmacy profession and the role of the pharmacist in general.

The National Service Scheme (NSS) Unit of Institute of Pharmaceutical Education Wardha celebrated National Pharmacy Week (NPW) from 21 to 27 November 2021, on this occasion Poster Competition was organized on 26<sup>th</sup> November 2021 at 11.00 am. The theme for Poster Competition was "Pharmacist: An integrate part of heath care". The winner and runner was awarded with cash prize and certificate. The 107 students of the institute attended program.



























विविध कार्यक्रमांचे आयोजन करण्यात आले. यात महाविद्यालयीन पातळीवर चमंनी पोस्टर व प्रश्नमंजुषा स्पर्धा घेण्यात पोस्टर स्पर्धमध्ये शास्त्र TETATOT - 21 संशोधन संस्था बोरगाव (मेघे) वर्धा या 211 ९५ विद्यार्थ्यांनी ोता. या स्पर्धेत इटनकर, सहभाग घेतला होता. बी.फार्म. तृतीय वर्षाची वैष्णवी माढवे हिने प्रथम, एस.फार्म द्वितीय वर्षांचा महाविद्यालयाचे अदनान शेख व अनिकेत वढसकर यांना द्वितीय क्रमांक मिळाला असून, अनुक्रमे १ हजार व ५०० रुपयांचे बक्षीस देण्यात आले. डॉ. ललित राठी व डॉ. दिलेश सिंघवी यांनी परीक्षक शिक्षकेतर उपस्थित होते. म्हणून कामकाज पाहिले. प्रश्नमंजुषा

आधारीत

ओषधीनिर्माण

महाविद्यालयातील

आली.

आदित्य वानवे बी.फार्म, प्रथम वर्ष व मसूर रहगडले बी.फार्म व्दितीय वर्ष या प्रथम क्रमांक पटकाविला. त्यांना रोख बक्षीस १ हजार ५०० रुपये, तर विदतीय क्रमांक सोनेकर कॉलेज ऑफ फार्मसी कोराडी, नागपूर महा