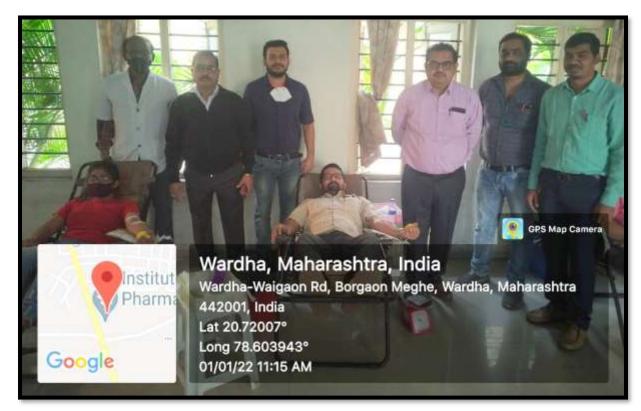

onation camp should be best and safe to the patient/recipients and to the blood donor. Blood donation camp should motivate the public to donate blood by oral communication, which is the most effective method of recruiting donors. Talk about the need of blood, shortage of blood, ease of donation and myth about blood donation to the public.

Blood donation and blood group detection camp was organized on 1st Jan 2022. Dr. R. O. Ganjiwale, Principal was the president of programme. Team of experts from Datta Meghe Institute of Medical Sciences, Sawangi(Meghe), Wardha was present on the occasion. About 38 students of the institute donated blood. Programme was conducted under the banner of NSS regular activities. Dr. Sunil C. Chawre was Camp In-charge for Blood Bank J.N.M.C. Sawangi(Meghe).













(Dr. R. O. Gangiovale ) Principal - PAINCIPAL Institute of Planements Bargara (Magler, Words





| 2   |      |              | IVIegne Inst<br>Jawaharlal N          | ehru Med              | ical co