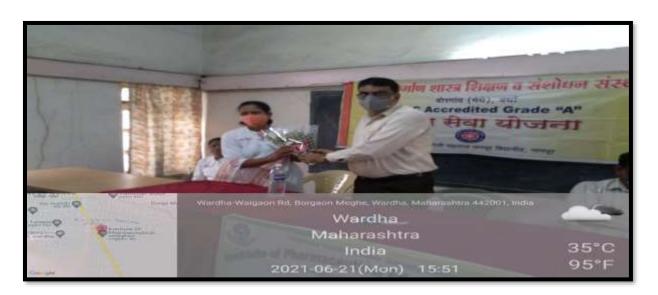

National Service Scheme (NSS) unit of Institute of Pharmaceutical Education and Research, Borgaon(Meghe), Wardha celebrated International Yoga Day on 21st June, 2021 at 7.00 am to 7.45 am. The common Yoga protocol were performed individually or with family within the confines of their home on 21st June, 2021 at 7.00 am to 7.45 am. The students participated in Yoga Day celebration and submitted photo and recordings of their Yoga performance at home to NSS programme officer Dr. N. A. Karande. Further camp was organised in the institute in association with Patanjali Yoga Centre, Wardha. On the occasion Mrs. Pranita Gulhane, Mahila Prabhari, Wardha District and Mrs. Sangitatae Emale, Midia Prabhari, Patanjali demonstrated the different Yoga Positions. The camp was attended by 111 students of the institute.