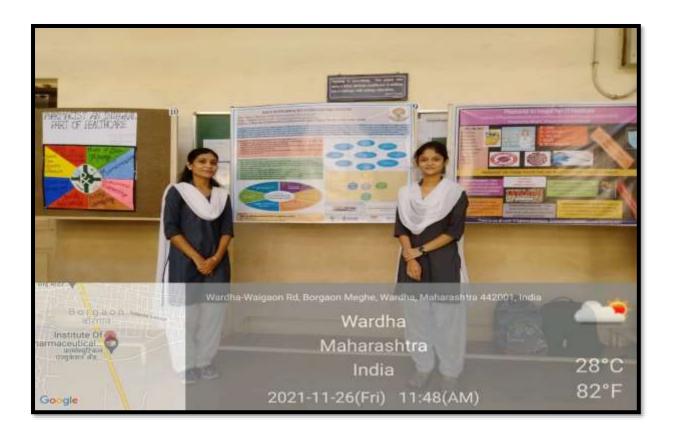

ociation has been celebrating the National Pharmacy Week every year during the 3rd week of November. The major focus of NPW celebrations is to create awareness amongst the public, other healthcare providers and the authorities, about the NPW theme in particular and about the pharmacy profession and the role of the pharmacist in general.

The National Service Scheme (NSS) Unit of Institute of Pharmaceutical Education Wardha celebrated National Pharmacy Week (NPW) from 21 to 27 November 2021, on this occasion Poster Competition was organized on 26<sup>th</sup> November 2021 at 11.00 am. The theme for Poster Competition was "Pharmacist: An integrate part of heath care". The winner and runner was awarded with cash prize and certificate. The 107 students of the institute attended program.



























विविध कार्यक्रमांचे आयोजन करण्यात आले. यात महाविद्यालयीन पातळीवर चमंनी पोस्टर व प्रश्नमंजुषा स्पर्धा घेण्यात पोस्टर स्पर्धमध्ये शास्त्र TETATOT - 21 संशोधन संस्था बोरगाव (मेघे) वर्धा या 211 ९५ विद्यार्थ्यांनी ोता. या स्पर्धेत इटनकर, सहभाग घेतला होता. बी.फार्म. तृतीय वर्षाची वैष्णवी माढवे हिने प्रथम, एस.फार्म द्वितीय वर्षांचा महाविद्यालयाचे अदनान शेख व अनिकेत वढसकर यांना द्वितीय क्रमांक मिळाला असून, अनुक्रमे १ हजार व ५०० रुपयांचे बक्षीस देण्यात आले. डॉ. ललित राठी व डॉ. दिलेश सिंघवी यांनी परीक्षक शिक्षकेतर उपस्थित होते. म्हणून कामकाज पाहिले. प्रश्नमंजुषा

आधारीत

ओषधीनिर्माण

महाविद्यालयातील

आली.

आदित्य वानवे बी.फार्म, प्रथम वर्ष व मसूर रहगडले बी.फार्म व्दितीय वर्ष या प्रथम क्रमांक पटकाविला. त्यांना रोख बक्षीस १ हजार ५०० रुपये, तर विदतीय क्रमांक सोनेकर कॉलेज ऑफ फार्मस