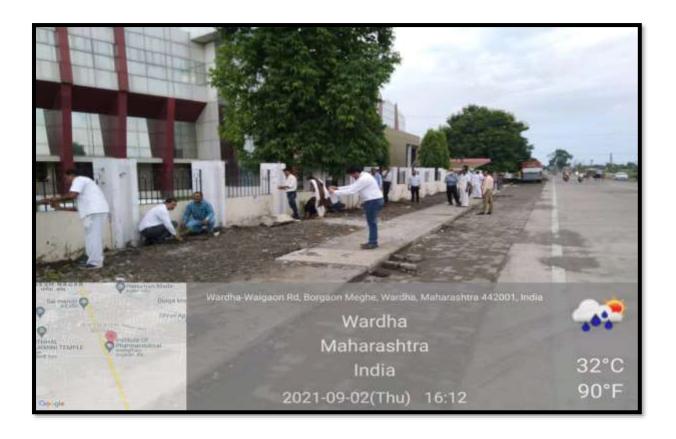

National Service Scheme (NSS) unit of Institute of Pharmaceutical Education and Research, Borgaon(Meghe), Wardha celebrated International Yoga Day on 21st June, 2021 at 7.00 am to 7.45 am. The common Yoga protocol were performed individually or with family within the confines of their home on 21st June, 2021 at 7.00 am to 7.45 am. The students participated in Yoga Day celebration and submitted photo and recordings of their Yoga performance at home to NSS programme officer Dr. N. A. Karande. Further camp was organised in the institute in association with Patanjali Yoga Centre, Wardha. On the occasion Mrs. Pranita Gulhane, Mahila Prabhari, Wardha District and Mrs. Sangitatae Emale, Midia Prabhari, Patanjali demonstrated the different Yoga Positions. The camp was attended by 111 students of the institute.