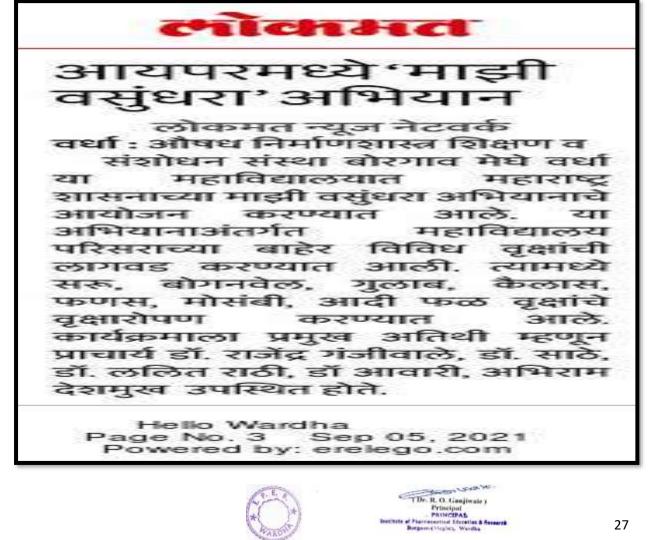

e a conscious effort towards the improvement of the environment. This initiative will also support the state in the implementation of climate change mitigation and adaptation measures. It is a unique integrated first-ever exercise in India by the department, focusing on all five elements of nature i.e. "Panchamahabhuta" comprises Bhumi (Earth), Jala (Water), Vayu (Air), Agni (Energy), Akash (Enhancement) to ensure sustainable development for the state.

The National Service Scheme (NSS) Unit of Institute of Pharmaceutical Education and Wardha organized Tree Platation program under "Mazi Vasundhara Abhiyan" of government of Maharashtra on 2nd September, 2021 at 4.00 pm. Tree plantation was held outside the institute premises. About 106 students participated in the program.



















Borgaon(Meghe), Wardha

## National Service Scheme [2021-22]

Name of Activity: Mazi Vasundhara Abhiyan Class: B. Pharm-I/II/III/IV & M. Pharm-I/II Date: 2.09.2021

| Sr. No | Name of Students    | Signature | Sr. No | Name of Students      | Signature |
|--------|---------------------|-----------|--------|-----------------------|-----------|
| 1.     | Ishika Boekas       | LBORKAY.  | 31.    | Pranav. S. waghe      | Bwagh     |
| 2.     | Savi ahierao        | Sthi      | 32.    | Shubhum Dahaze        | here      |
| 3.     | Asiya Shelkh        | Asurg_    | 33.    | Rehub . 6. probhokers | Pr        |
| 4.     | Mamma Hortwal       | Malug     | 34.    | Himansku Butle        | He.       |
| 5.     | Sakhi chaharde      | Galle     | 35.    | Pechik . M. Zode      | PEarl     |
| 6