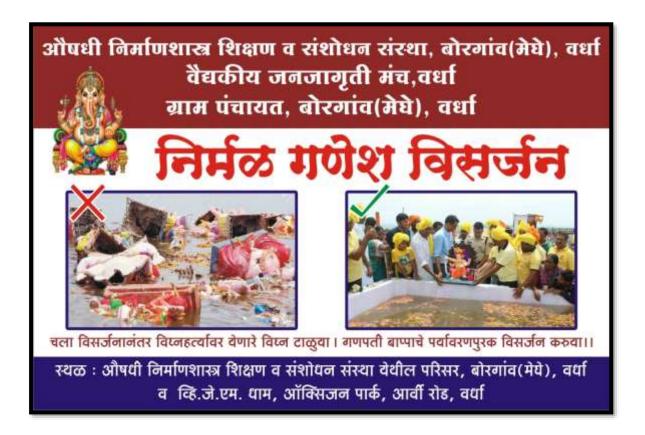

|           | 60.    |                  |           |

#### List of Participants

1

Teacher In-charge Name:

Signature:

Do.N. Alarach

37

# ECO-FRIENDLY GANESH VISARJAN

Since the world is corrupted with pollution and toxic amount of materials, making it sustainable can be a good call. Going eco-friendly also improves your quality of life in terms of mortality, age, diseases etc. You might have a better shot at living a quality life with health if you chose to go eco-friendly.

The National Service Scheme (NSS) Unit of Institute of Pharmaceutical Education Wardha organized Eco-Friedly Ganesh Visarjan dated on 17.09.2021 in association with Vaidyakiya Janjagruti Manch Wardha. The 107 students of participated in the program.















Borgaon(Meghe), Wardha

### National Service Scheme [2021-22]

 Name of Activity: Eco-friendly Ganesh Visarjan

 Class: B. Pharm-I/II/III/IV & M. Pharm-I/II
 Date: 18.09.21 to 20.09.2021

| Sr. No | Name of Students        | Signature | Sr. No           | Name of Students     | Signature |
|--------|-------------------------|-----------|------------------|----------------------|-----------|
| 1.     | Akansha Talwaée         | Akang_    | 31.              | Shubham dohaze       | ley -     |
| 2.     | Savi ahierad            | Jain      | 32.              | Rahul . G. Drobhakde | Reg       |
| 3.     | Aradhang Gloke          | Apet      | 33.              | Himans Vu Butte .    | dip.      |
| 4.     | Tshika Boeraz -         | I Porka_  | 34.              | PAULIE N zade