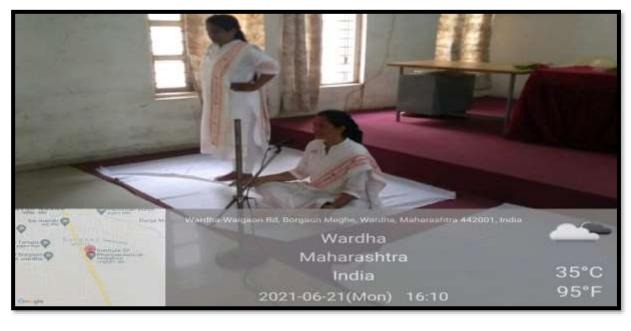

# YOGA DAY

2021 International Day of Yoga, to be observed today, i.e. Monday (June 21), carries the theme "Yoga for well-being", much relevant for our times in a society still recovering from the impact of the coronavirus disease (Covid-19) pandemic. The Covid-19 plight was not just a physical crisis, it also left lasting impacts on mental health, with many left in psychological suffering, depression, and anxiety dealing with the pandemic-necessitated restrictions and loss. Yoga can come to the help of people dealing with such crises, the United Nations explained on its website since the message of the practice is to promote both physical and mental health.

National Service Scheme (NSS) unit of Institute of Pharmaceutical Education and Research, Borgaon(Meghe), Wardha celebrated International Yoga Day on 21st June, 2021 at 7.00 am to 7.45 am. The common Yoga protocol were performed individually or with family within the confines of their home on 21st June, 2021 at 7.00 am to 7.45 am. The students participated in Yoga Day celebration and submitted photo and recordings of their Yoga performance at home to NSS programme officer Dr. N. A. Karande. Further camp was organised in the institute in association with Patanjali Yoga Centre, Wardha. On the occasion Mrs. Pranita Gulhane, Mahila Prabhari, Wardha District and Mrs. Sangitatae Emale, Midia Prabhari, Patanjali demonstrated the different Yoga Positions. The camp was attended by 111 students of the institute.