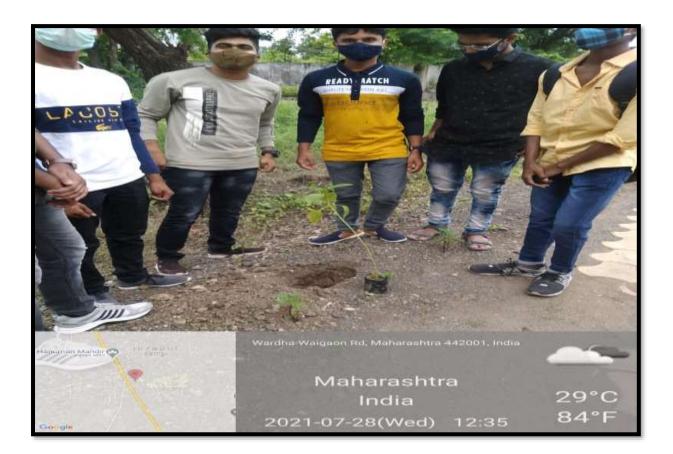

National Service Scheme (NSS) unit of Institute of Pharmaceutical Education and Research, Borgaon(Meghe), Wardha celebrated International Yoga Day on 21st June, 2021 at 7.00 am to 7.45 am. The common Yoga protocol were performed individually or with family within the confines of their home on 21st June, 2021 at 7.00 am to 7.45 am. The students participated in Yoga Day celebration and submitted photo and recordings of their Yoga performance at home to NSS programme officer Dr. N. A. Karande. Further camp was organised in the institute in association with Patanjali Yoga Centre, Wardha. On the occasion Mrs. Pranita Gulhane, Mahila Prabhari, Wardha District and Mrs. Sangitatae Emale, Midia Prabhari, Patanjali demonstrated the different Yoga Positions. The camp was attended by 111 students of the institute.