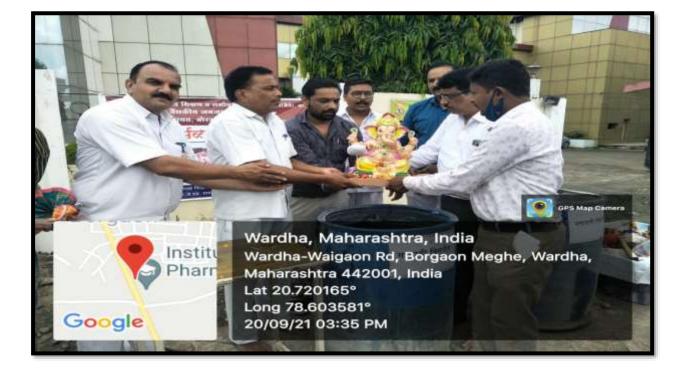

|           | 60.    |                  |           |

#### List of Participants

1

Teacher In-charge Name:

Signature:

Do.N. Alarach

37

# ECO-FRIENDLY GANESH VISARJAN

Since the world is corrupted with pollution and toxic amount of materials, making it sustainable can be a good call. Going eco-friendly also improves your quality of life in terms of mortality, age, diseases etc. You might have a better shot at living a quality life with health if you chose to go eco-friendly.

The National Service Scheme (NSS) Unit of Institute of Pharmaceutical Education Wardha organized Eco-Friedly Ganesh Visarjan dated on 17.09.2021 in association with Vaidyakiya Janjagruti Manch Wardha. The 107 students of participated in the program.















Borgaon(Meghe), Wardha

### National Service Scheme [2021-22]

 Name of Activity: Eco-friendly Ganesh Visarjan

 Class: B. Pharm-I/II/III/IV & M. Pharm-I/II
 Date: 18.09.21 to 20.09.2021

| Sr. No | Name of Students        | Signature | Sr. No           | Name of Students     | Signature |
|--------|-------------------------|-----------|------------------|----------------------|-----------|
| 1.     | Akansha Talwaée         | Akang_    | 31.              | Shubham dohaze       | ley -     |
| 2.     | Savi ahierad            | Jain      | 32.              | Rahul . G. Drobhakde | Reg       |
| 3.     | Aradhang Gloke          | Apet      | 33.              | Himans Vu Butte .    | dip.      |
| 4.     | Tshika Boeraz -         | I Porka_  | 34.              | PAULIE N zade