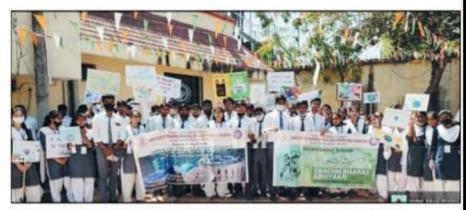

National Service Scheme (NSS) unit of Institute of Pharmaceutical Education and Research, Borgaon(Meghe), Wardha celebrated International Yoga Day on 21st June, 2021 at 7.00 am to 7.45 am. The common Yoga protocol were performed individually or with family within the confines of their home on 21st June, 2021 at 7.00 am to 7.45 am. The students participated in Yoga Day celebration and submitted photo and recordings of their Yoga performance at home to NSS programme officer Dr. N. A. Karande. Further camp was organised in the institute in association with Patanjali Yoga Centre, Wardha. On the occasion Mrs. Pranita Gulhane, Mahila Prabhari, Wardha District and Mrs. Sangitatae Emale, Midia Prabhari, Patanjali demonstrated the different Yoga Positions. The camp was attended by 111 students of the institute.