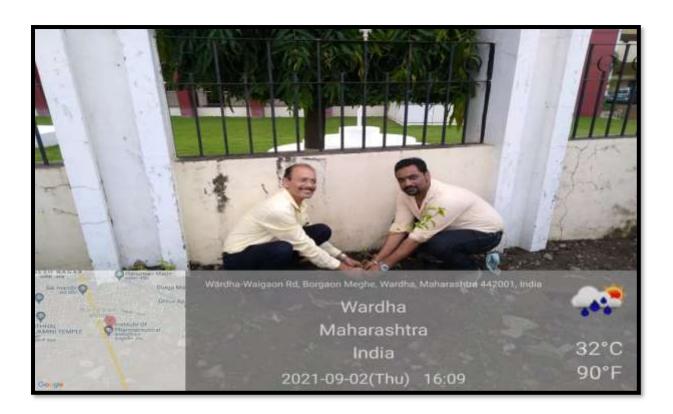

National Service Scheme (NSS) unit of Institute of Pharmaceutical Education and Research, Borgaon(Meghe), Wardha celebrated International Yoga Day on 21st June, 2021 at 7.00 am to 7.45 am. The common Yoga protocol were performed individually or with family within the confines of their home on 21st June, 2021 at 7.00 am to 7.45 am. The students participated in Yoga Day celebration and submitted photo and recordings of their Yoga performance at home to NSS programme officer Dr. N. A. Karande. Further camp was organised in the institute in association with Patanjali Yoga Centre, Wardha. On the occasion Mrs. Pranita Gulhane, Mahila Prabhari, Wardha District and Mrs. Sangitatae Emale, Midia Prabhari, Patanjali demonstrated the different Yoga Positions. The camp was attended by 111 students of the institute.