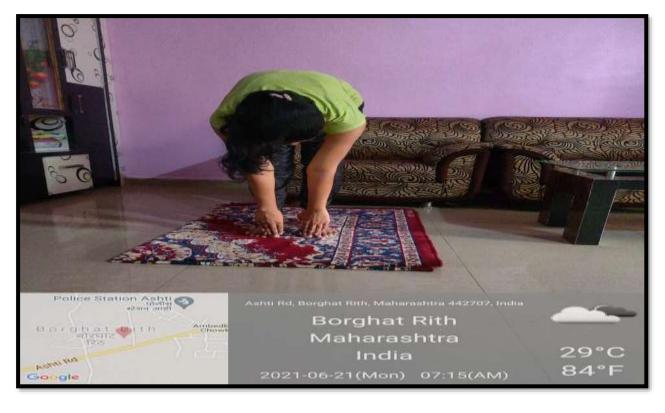

# YOGA DAY

2021 International Day of Yoga, to be observed today, i.e. Monday (June 21), carries the theme "Yoga for well-being", much relevant for our times in a society still recovering from the impact of the coronavirus disease (Covid-19) pandemic. The Covid-19 plight was not just a physical crisis, it also left lasting impacts on mental health, with many left in psychological suffering, depression, and anxiety dealing with the pandemic-necessitated restrictions and loss. Yoga can come to the help of people dealing with such crises, the United Nations explained on its website since the message of the practice is to promote both physical and mental health.

National Service Scheme (NSS) unit of Institute of Pharmaceutical Education and Research, Borgaon(Meghe), Wardha celebrated International Yoga Day on 21st June, 2021 at 7.00 am to 7.45 am. The common Yoga protocol were performed individually or with family within the confines of their home on 21st June, 2021 at 7.00 am to 7.45 am. The students participated in Yoga Day celebration and submitted photo and recordings of their Yoga performance at home to NSS programme officer Dr. N. A. Karande. Further camp was organised in the institute in association with Patanjali Yoga Centre, Wardha. On the occasion Mrs. Pranita Gulhane, Mahila Prabhari, Wardha District and Mrs. Sangitatae Emale, Midia Prabhari, Patanjali demonstrated the different Yoga Positions. The camp was attended by 111 students of the institute.