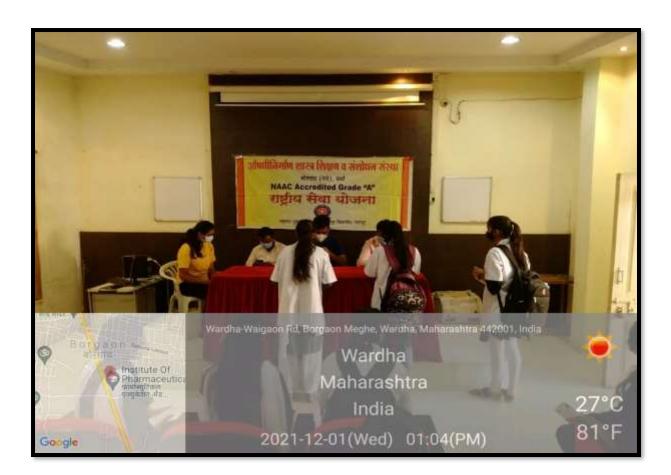

donation camp should be best and safe to the patient/recipients and to the blood donor. Blood donation camp should motivate the public to donate blood by oral communication, which is the most effective method of recruiting donors. Talk about the need of blood, shortage of blood, ease of donation and myth about blood donation to the public.

Blood donation and blood group detection camp was organized on 1st Jan 2022. Dr. R. O. Ganjiwale, Principal was the president of programme. Team of experts from Datta Meghe Institute of Medical Sciences, Sawangi(Meghe), Wardha was present on the occasion. About 38 students of the institute donated blood. Programme was conducted under the banner of NSS regular activities. Dr. Sunil C. Chawre was Camp In-charge for Blood Bank J.N.M.C. Sawangi(Meghe).













(Dr. R. O. Gangiovale ) Principal - PAINCIPAL Institute of Planements Bargara (Magler, Words





| 2   |      |              | IVIegne Inst<br>Jawaharlal N          | ehru Med              | ical co