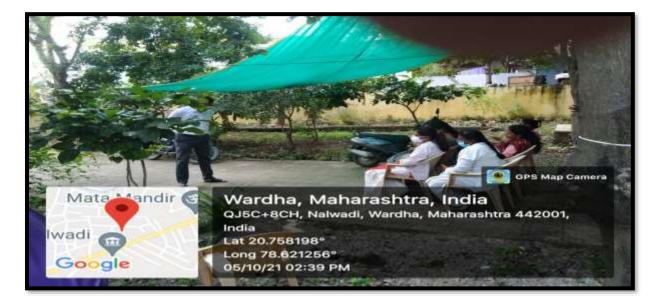

for emerging professions and to upgrade the capabilities of both the public and the private sectors in responding to the development needs of rural India.

Unnat Bharat Abhiyan (UBA), a flagship programme of Ministry of Human Resource Development (MHRD), Govt. of India. Higher educational institutions (HEIs) of the country adopt villages for their development. Faculty and students to be involved in village development plan in collaboration with district administration. Institute of Pharmceutical Education & Research, Borgaon(Meghe), Wardha participated in UBA and adopted 5 villages [Borgaon, Warud, Nalwadi, Inzapur, Sawangi(Meghe)] for their development in collaboration with district administration. Institute, UBA cell invited all faculty and students to join UBA to bring for transformational change in the villages. The UBA cell of the Institute successfully completed the village survey and household survey activity in adopted villages. The 277 students of the institute participated in Unnat Bharat Abhiyan.