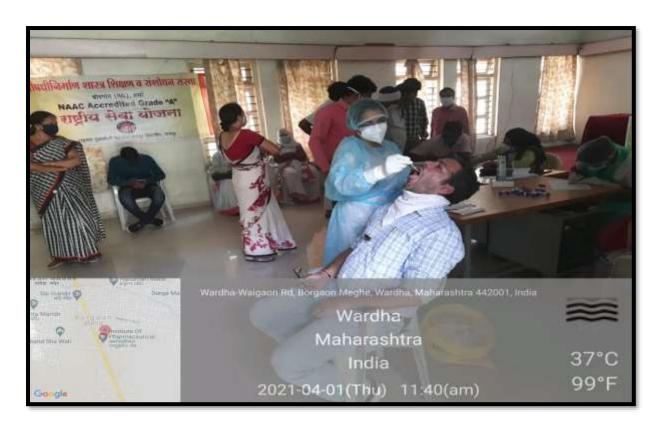

for emerging professions and to upgrade the capabilities of both the public and the private sectors in responding to the development needs of rural India.

Unnat Bharat Abhiyan (UBA), a flagship programme of Ministry of Human Resource Development (MHRD), Govt. of India. Higher educational institutions (HEIs) of the country adopt villages for their development. Faculty and students to be involved in village development plan in collaboration with district administration. Institute of Pharmceutical Education & Research, Borgaon(Meghe), Wardha participated in UBA and adopted 5 villages [Borgaon, Warud, Nalwadi, Inzapur, Sawangi(Meghe)] for their development in collaboration with district administration. Institute, UBA cell invited all faculty and students to join UBA to bring for transformational change in the villages. The UBA cell of the Institute successfully completed the village survey and household survey activity in adopted villages. The 277 students of the institute participated in Unnat Bharat Abhiyan.