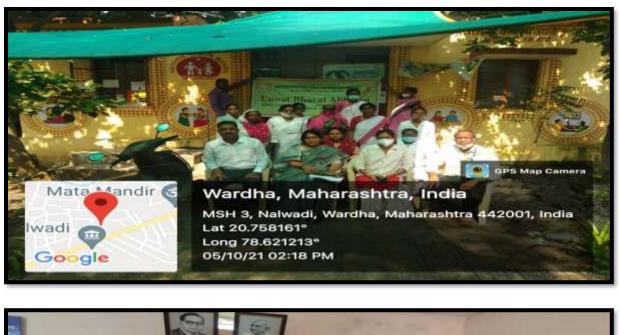

for emerging professions and to upgrade the capabilities of both the public and the private sectors in responding to the development needs of rural India.

Unnat Bharat Abhiyan (UBA), a flagship programme of Ministry of Human Resource Development (MHRD), Govt. of India. Higher educational institutions (HEIs) of the country adopt villages for their development. Faculty and students to be involved in village development plan in collaboration with district administration. Institute of Pharmceutical Education & Research, Borgaon(Meghe), Wardha participated in UBA and adopted 5 villages [Borgaon, Warud, Nalwadi, Inzapur, Sawangi(Meghe)] for their development in collaboration with district administration. Institute, UBA cell invited all faculty and students to join UBA to bring for transformational change in the villages. The UBA cell of the Institute successfully completed the village survey and household survey activity in adopted villages. The 277 students of the institute participated in Unnat Bharat Abhiyan.