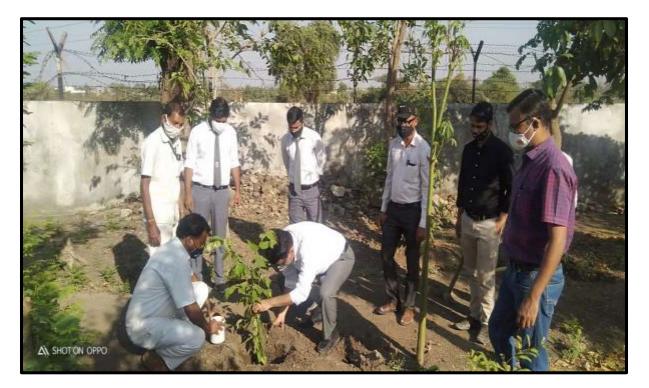

for emerging professions and to upgrade the capabilities of both the public and the private sectors in responding to the development needs of rural India.

Unnat Bharat Abhiyan (UBA), a flagship programme of Ministry of Human Resource Development (MHRD), Govt. of India. Higher educational institutions (HEIs) of the country adopt villages for their development. Faculty and students to be involved in village development plan in collaboration with district administration. Institute of Pharmceutical Education & Research, Borgaon(Meghe), Wardha participated in UBA and adopted 5 villages [Borgaon, Warud, Nalwadi, Inzapur, Sawangi(Meghe)] for their development in collaboration with district administration. Institute, UBA cell invited all faculty and students to join UBA to bring for transformational change in the villages. The UBA cell of the Institute successfully completed the village survey and household survey activity in adopted villages. The 277 students of the institute participated in Unnat Bharat Abhiyan.