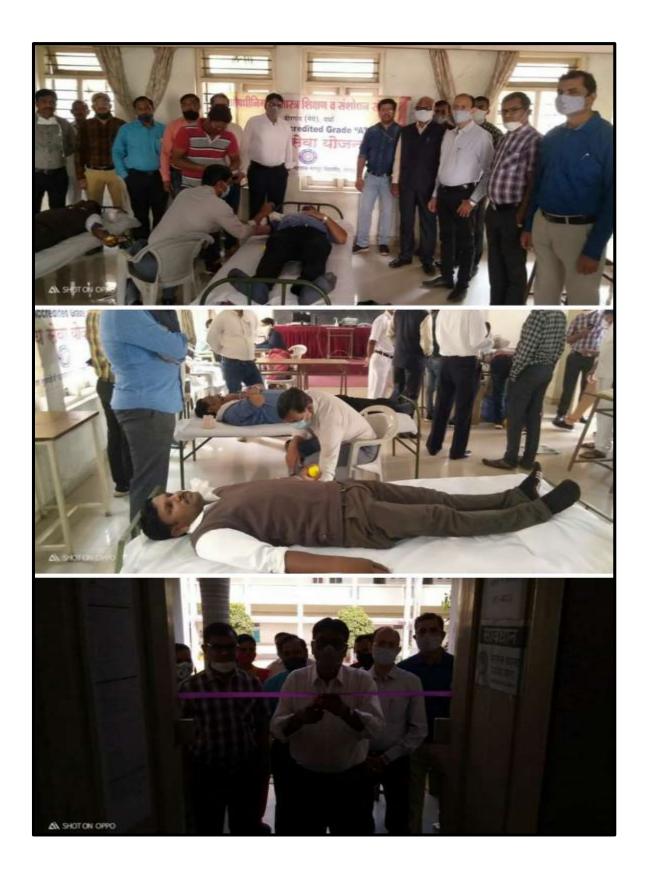

1

Borgaon(Meghe), Wardha. The members of National Service Scheme (NSS) Advisory Committee are as follows, Dr. R. O. Ganjiwale, President; Dr. N. A. Karande, NSS Programme officer; Mr. Jyotiranjan Raul, Assistant Programme officer; Mr. S. M. Kolte, Student Representative. During the session, numerous activities were conducted by NSS unit under the guidance of Principal Dr. R. O. Ganjiwale and Programme officer Dr. N. A. Karande. The detailed report of various activities conducted in the session 2020-21 are as follows: