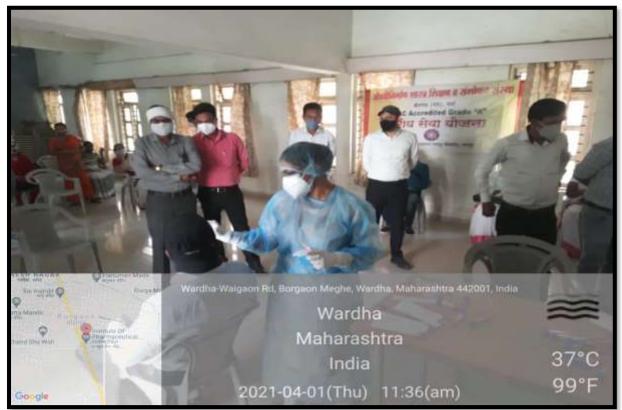

for emerging professions and to upgrade the capabilities of both the public and the private sectors in responding to the development needs of rural India.

Unnat Bharat Abhiyan (UBA), a flagship programme of Ministry of Human Resource Development (MHRD), Govt. of India. Higher educational institutions (HEIs) of the country adopt villages for their development. Faculty and students to be involved in village development plan in collaboration with district administration. Institute of Pharmceutical Education & Research, Borgaon(Meghe), Wardha participated in UBA and adopted 5 villages [Borgaon, Warud, Nalwadi, Inzapur, Sawangi(Meghe)] for their development in collaboration with district administration. Institute, UBA cell invited all faculty and students to join UBA to bring for transformational change in the villages. The UBA cell of the Institute successfully completed the village survey and household survey activity in adopted villages. The 277 students of the institute participated in Unnat Bharat Abhiyan.