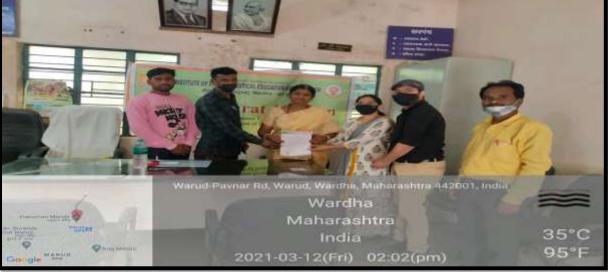

for emerging professions and to upgrade the capabilities of both the public and the private sectors in responding to the development needs of rural India.

Unnat Bharat Abhiyan (UBA), a flagship programme of Ministry of Human Resource Development (MHRD), Govt. of India. Higher educational institutions (HEIs) of the country adopt villages for their development. Faculty and students to be involved in village development plan in collaboration with district administration. Institute of Pharmceutical Education & Research, Borgaon(Meghe), Wardha participated in UBA and adopted 5 villages [Borgaon, Warud, Nalwadi, Inzapur, Sawangi(Meghe)] for their development in collaboration with district administration. Institute, UBA cell invited all faculty and students to join UBA to bring for transformational change in the villages. The UBA cell of the Institute successfully completed the village survey and household survey activity in adopted villages. The 277 students of the institute participated in Unnat Bharat Abhiyan.