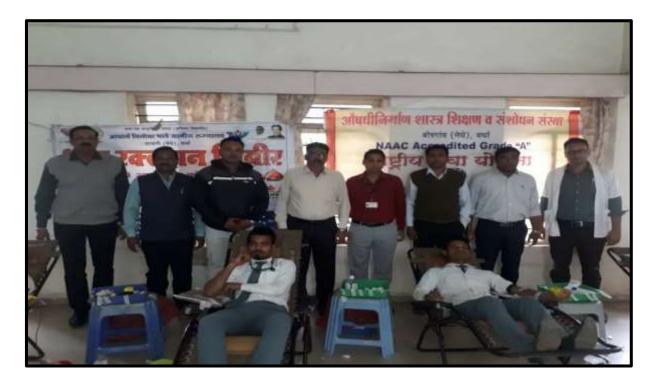

| each 0    |

List of Participants

Teacher In-charge Name:



## **BLOOD DONATION CAMP**

# "Bring a life back to power. Make blood donation your responsibility"

The National Service Scheme (NSS) unit of Institute of Pharmaceutical Education and Research, Borgaon(Meghe), Wardha organized blood donation and blood group detection camp on 1<sup>st</sup> Jan, 2020. Dr. R. O. Ganjiwale, Principal was the president of programme. Team of experts from Datta Meghe Institute of Medical Sciences, Sawangi(Meghe), Wardha was present on the occasion. About 35 students of the institute donated blood. Programme was conducted under the banner of NSS regular activities. The students participated received certificate of appreciation from Datta Meghe Institute of Medical Sciences, Sawangi(Meghe), Wardha.







and 7 staff members participated in blood donation. Dr NA Karande, Co-ordinator of NSS, and Jyotiranjan Roul organised the camp.



## आयपरमध्ये रक्तवान शिबिर

वर्धा : स्थानिक औषधी निर्माण शास्त्र शिक्षण व संशोधन संस्था बोरगाव (मेधे) व जवाहरलाल नेहरू मेडीकल कॉलेज व रूग्णालय सावंगी (मेधे) यांच्या संयुक्त विद्यमाने राष्ट्रीय सेवा योजनेअंतर्गत रक्तदान शिबीराचे आयोजन करण्यात आले होते. शिबीरला प्रमुख अतिथी म्हणून महाविद्यालयाचे प्राचार्य डॉ.राजेंद्र गंजीवाले, डॉ.भुषणकुमार साठे, सावंगी वैद्यकीय महाविद्यालयाचे डॉ.किशोर हिवाळे उपस्थित होते. यावेळी डॉ.भुषण गंधारे, प्रा.गिरीष दहीकर, प्रा.ज्योतीरंजन राऊत, प्रा.अभिराम देशमुख, प्रा.समीर आसोले, पुजा स्वामी, निकीता महाजन विद्यार्थ्यांमध्ये धीरज जोशी, रूपाली अबोरे, स्नेहल मत्ते, पायल लांजे, आदीत्य हजारे, अदनान बेग, वैभव हाडे, सुरज मानकर, शुभम इंगोले