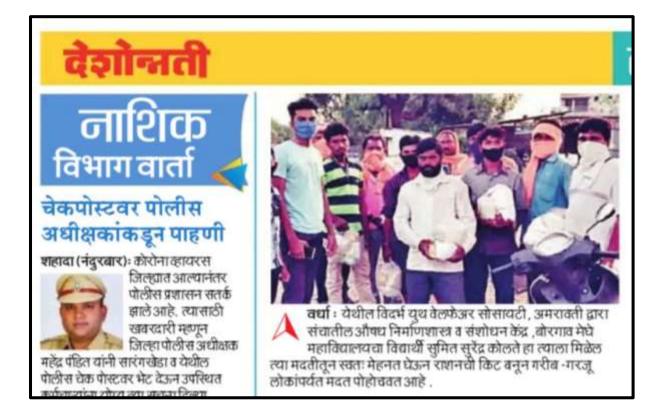

# वर्धा जिल्ह्यातील सुमित कोलते यांचे जिल्हाधिकाऱ्यांनी केले कौतूक व प्रशस्ति पत्र देवून सन्मानित

समित सरेंद्र कोलते यांनी संचारबंदीच्या काळात गरजू लोकांसाठी अनेक उपक्रम राबविले आहे , त्यांनी किरण्याच्या ७३६ किट स्वतः ह तयार करून अनेक खेडे गावी ,शहरात, गरजू लोकांना पर्यंत पोहोचवल्या, आज ची पिढी ही व्यसनाधीन होत चालली आहे, सुमित सारखे व्यक्तिमत्त्व व त्यांच्या विचारांची गरज आज या देशाला आहे. सुमित हा मेडिकल फिल्ड चा विध्यार्थी असून त्याला मिळेल

त्या मदतीतून तो गोर गरिबांन पर्यंत पोहचत आहे .वर्धा येथे परप्रांतीय मजूर काम करत होते हे काम बंद झाल्याने आणि आपल्या प्रांतात जाऊ शकत नसल्यामुळे या मजुरावर उपासमारीची पाळी येत आहे. अशी माहिती सुमित कोलते यांना मिळताच १५० बालाघाटी मजुरांची सतत २५ दिवस जेवणाची व्यवस्था केली होती. त्यांच्या या कार्याचे होत सर्वत्र कौतुक असून जिल्हाधिकाऱ्यानी सुद्धा प्रशस्ति पत्र देवून त्यांचे कौतूक केले आहे .

वर्धा : देशात कोरोनाचे थैमान चाल् आहे. त्यामुळे देशात पाच वेळा लॉक डाउन करण्यात आले .अनेक कारखाने लघु उदयोग बंद झाल्याने मजुरावर उपासमारीची पाळी येण्याची शक्यता निर्माण झाली होती. वर्धा जिल्ह्यातील Proud of you dear Sumit (B.Ph-II, IPER) :with regards - Abhiram