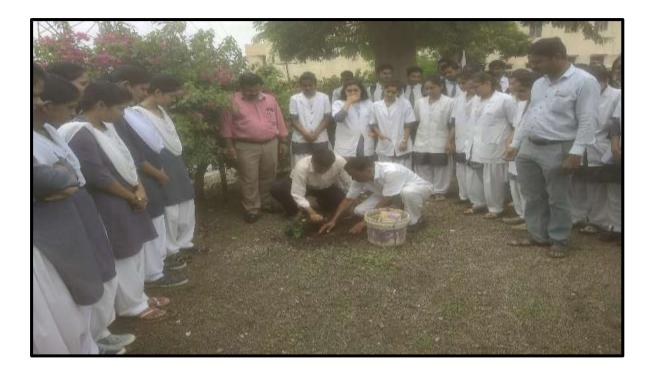

## <u>UNNAT BHARAT ABHIYAN (UBA)</u>

The conceptualization of Unnat Bharat Abhiyan started with the initiative of a group of dedicated faculty members of Indian Institute of Technology (IIT) Delhi working for long in the area of rural development and appropriate technology. The concept was nurtured through wide consultation with the representatives of a number of technical institutions, Rural Technology Action Group (RuTAG) coordinators, voluntary organizations and government agencies, actively involved in rural development work, during a National workshop held at IIT Delhi in September, 2014. The workshop was sponsored by Council for Advancement of People's Action and Rural Technology (CAPART), Ministry of Rural Development, Govt. of India. The program was formally launched by the Ministry of Education (MoE) (formerly Ministry Human Resource Development (MHRD)) in presence of the President of India on 11th November, 2014.

Unnat Bharat Abhiyan is inspired by the vision of transformational change in rural development processes by leveraging knowledge institutions to help build the architecture of an Inclusive India. The Mission of Unnat Bharat Abhiyan is to enable higher educational institutions to work with the people of rural India in identifying development challenges and evolving appropriate solutions for accelerating sustainable growth. It also aims to create a virtuous cycle between society and an inclusive academic system by providing knowledge and practices

for emerging professions and to upgrade the capabilities of both the public and the private sectors in responding to the development needs of rural India.

Unnat Bharat Abhiyan (UBA), a flagship programme of Ministry of Human Resource Development (MHRD), Govt. of India. Higher educational institutions (HEIs) of the country adopt villages for their development. Faculty and students to be involved in village development plan in collaboration with district administration. Institute of Pharmceutical Education & Research, Borgaon(Meghe), Wardha participated in UBA and adopted 5 villages [Borgaon, Warud, Nalwadi, Inzapur, Sawangi(Meghe)] for their development in collaboration with district administration. Institute, UBA cell invited all faculty and students to join UBA to bring for transformational change in the villages. The UBA cell of the Institute started village survey and household survey activity in adopted villages. The <u>256</u> students of the institute participated in the institute.