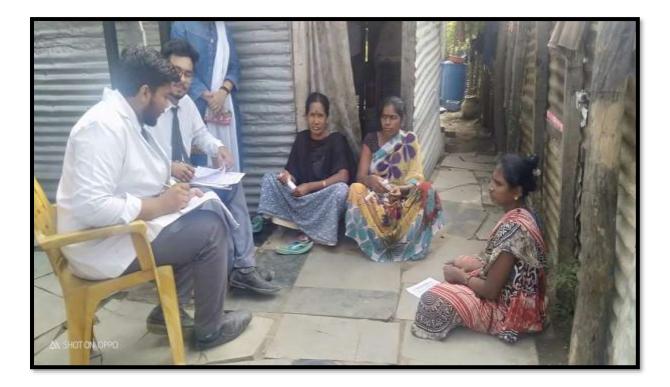

for emerging professions and to upgrade the capabilities of both the public and the private sectors in responding to the development needs of rural India.

Unnat Bharat Abhiyan (UBA), a flagship programme of Ministry of Human Resource Development (MHRD), Govt. of India. Higher educational institutions (HEIs) of the country adopt villages for their development. Faculty and students to be involved in village development plan in collaboration with district administration. Institute of Pharmceutical Education & Research, Borgaon(Meghe), Wardha participated in UBA and adopted 5 villages [Borgaon, Warud, Nalwadi, Inzapur, Sawangi(Meghe)] for their development in collaboration with district administration. Institute, UBA cell invited all faculty and students to join UBA to bring for transformational change in the villages. The UBA cell of the Institute started village survey and household survey activity in adopted villages. The <u>256</u> students of the institute participated in the institute.