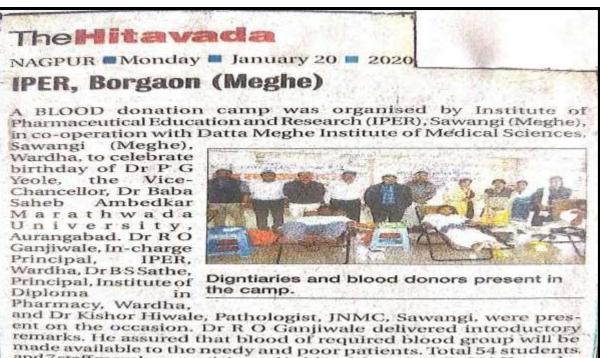

ch 0    |

List of Participants

Teacher In-charge Name:



## **BLOOD DONATION CAMP**

# "Bring a life back to power. Make blood donation your responsibility"

The National Service Scheme (NSS) unit of Institute of Pharmaceutical Education and Research, Borgaon(Meghe), Wardha organized blood donation and blood group detection camp on 1<sup>st</sup> Jan, 2020. Dr. R. O. Ganjiwale, Principal was the president of programme. Team of experts from Datta Meghe Institute of Medical Sciences, Sawangi(Meghe), Wardha was present on the occasion. About 35 students of the institute donated blood. Programme was conducted under the banner of NSS regular activities. The students participated received certificate of appreciation from Datta Meghe Institute of Medical Sciences, Sawangi(Meghe), Wardha.







and 7 staff members participated in blood donation. Dr NA Karande, Co-ordinator of NSS, and Jyotiranjan Roul organised the camp.



## आयपरमध्ये रक्तवान शिबिर

वर्धा : स्थानिक औषधी निर्माण शास्त्र शिक्षण व संशोधन संस्था बोरगाव (मेधे) व जवाहरलाल नेहरू मेडीकल कॉलेज व रूग्णालय सावंगी (मेधे) यांच्या संयुक्त विद्यमाने राष्ट्रीय सेवा योजनेअंतर्गत रक्तदान शिबीराचे आयोजन करण्यात आले होते. शिबीरला प्रमुख अतिथी म्हणून महाविद्यालयाचे प्राचार्य डॉ.राजेंद्र गंजीवाले, डॉ.भुषणकुमार साठे, सावंगी वैद्यकीय महाविद्यालयाचे डॉ.किशोर हिवाळे उपस्थित होते. यावेळी डॉ.भुषण गंधारे, प्रा.गिरीष दहीकर, प्रा.ज्योतीरंजन राऊत, प्रा.अभिराम देशमुख, प्रा.समीर आसोले, पुजा स्वामी, निकीता महाजन विद्यार्थ्यांमध्ये धीरज जोशी, रूपाली अबोरे, स्नेहल मत्ते, पायल लांजे, आदीत्य हजारे, अदनान बेग, वैभव हाडे, सुरज मानकर, शुभम इंगोले, शु