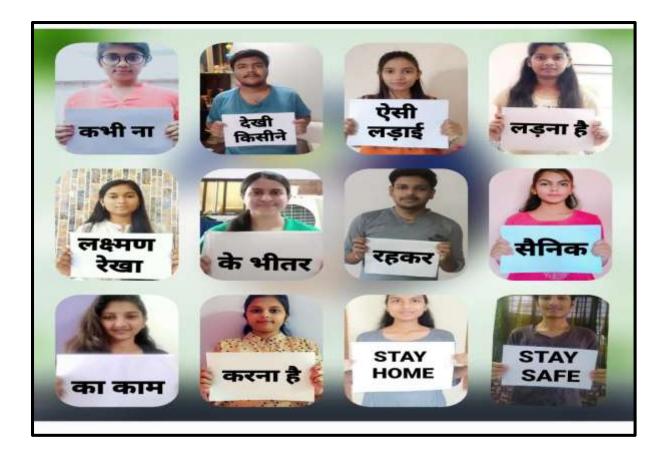

## AWARENESS PROGRAMME COVID 19

Coronavirus disease 2019 (COVID-19) is a contagious disease caused by severe acute respiratory syndrome coronavirus 2 (SARS-CoV-2). The first case was identified in Wuhan, China, in December 2019. The disease has since spread worldwide, leading to an ongoing pandemic. Symptoms of COVID-19 are variable, but often include fever, cough, fatigue, breathing difficulties, and loss of smell and taste.

The National Service Scheme (NSS) unit of Institute of Pharmaceutical Education and Research, Borgaon(Meghe), Wardha stand for and with people, no matter even if it is a pandemic, our motto allows us to help people in every manner possible. Since, NSS couldn't reach out to vulnerable people physically, we changed our way of approaching and sensitising. Our major way to do so was through our social media platforms, NSS SVC started multiple campaigns to educate, normalise and help different audience on social media platforms. Our students provide food kits to poor and needy people in wardha district. The work is appreciated by district collector of wardha and he appraised to our students of NSS Mr. Sumit Kolte by providing certificate of appraiciation. About 71 students participated in Awareness Programme Covid 19.