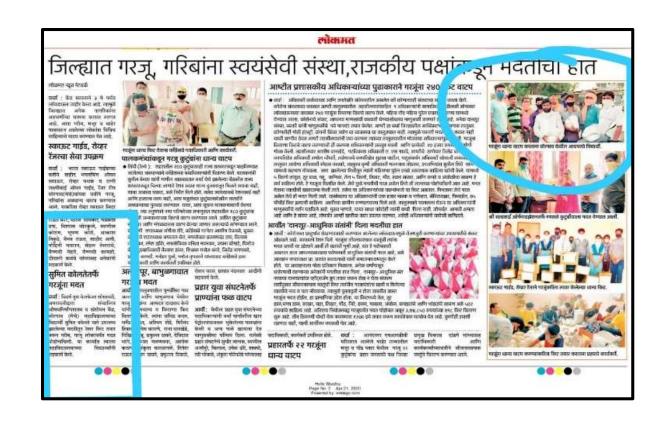

# जरूरतमंदों को बांटी सामग्री

वर्धा (का). कोरोना वायरस के संक्रमण के चलते जिले में कर्फ्यू लागू किया गया है. इससे गरीब व जरूरतमंदों को परेशानी का सामना करना पड़ रहा है. ऐसे में मित्र परिवार की ओर से जरूरतमंद व गरीबों को अनाज तथा खाद्य पदार्थों का वितरण किया गया. इस अवसर पर रामनगर थाना के थानेदार धनाजी जालक, शुभम साबले, प्रतीक फालके, सुमित कोलते, आकाश कोलते, कुलदीप लकडे मौजुद थे.