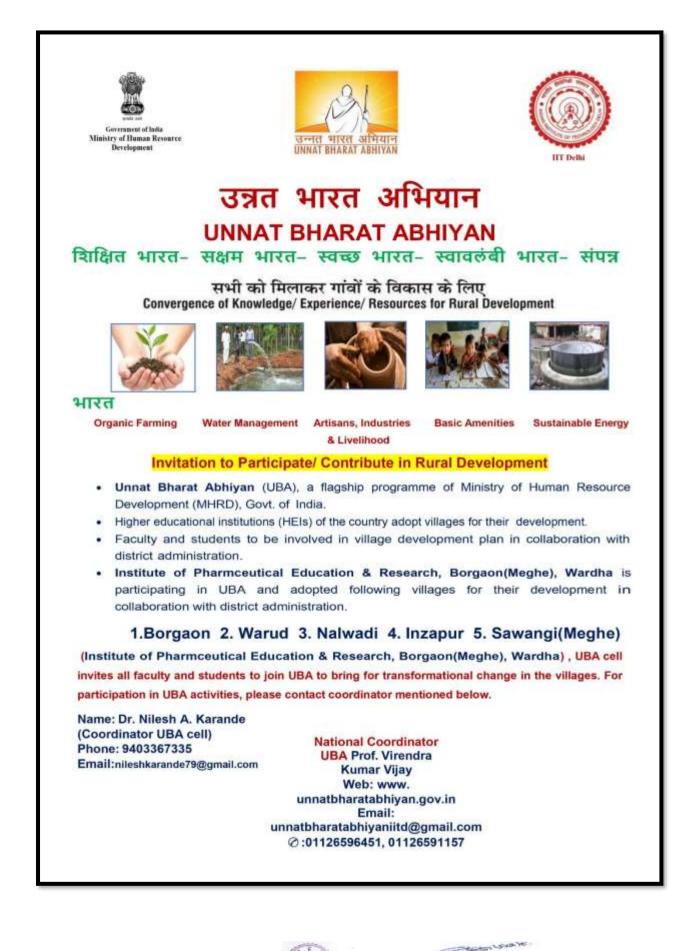

## <u>UNNAT BHARAT ABHIYAN (UBA)</u>

The conceptualization of Unnat Bharat Abhiyan started with the initiative of a group of dedicated faculty members of Indian Institute of Technology (IIT) Delhi working for long in the area of rural development and appropriate technology. The concept was nurtured through wide consultation with the representatives of a number of technical institutions, Rural Technology Action Group (RuTAG) coordinators, voluntary organizations and government agencies, actively involved in rural development work, during a National workshop held at IIT Delhi in September, 2014. The workshop was sponsored by Council for Advancement of People's Action and Rural Technology (CAPART), Ministry of Rural Development, Govt. of India. The program was formally launched by the Ministry of Education (MoE) (formerly Ministry Human Resource Development (MHRD)) in presence of the President of India on 11th November, 2014.

Unnat Bharat Abhiyan is inspired by the vision of transformational change in rural development processes by leveraging knowledge institutions to help build the architecture of an Inclusive India. The Mission of Unnat Bharat Abhiyan is to enable higher educational institutions to work with the people of rural India in identifying development challenges and evolving appropriate solutions for accelerating sustainable growth. It also aims to create a virtuous cycle between society and an inclusive academic system by providing knowledge and practices

for emerging professions and to upgrade the capabilities of both the public and the private sectors in responding to the development needs of rural India.

Unnat Bharat Abhiyan (UBA), a flagship programme of Ministry of Human Resource Development (MHRD), Govt. of India. Higher educational institutions (HEIs) of the country adopt villages for their development. Faculty and students to be involved in village development plan in collaboration with district administration. Institute of Pharmceutical Education & Research, Borgaon(Meghe), Wardha participated in UBA and adopted 5 villages [Borgaon, Warud, Nalwadi, Inzapur, Sawangi(Meghe)] for their development in collaboration with district administration. Institute, UBA cell invited all faculty and students to join UBA to bring for transformational change in the villages. The UBA cell of the Institute started village survey and household survey activity in adopted villages. The <u>256</u> students of the institute participated in the institute.