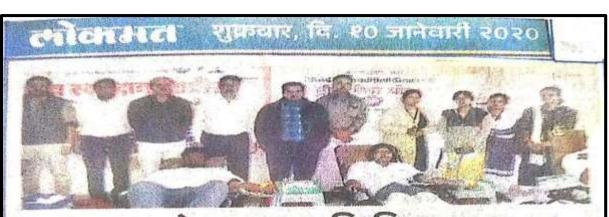

nation your responsibility"

The National Service Scheme (NSS) unit of Institute of Pharmaceutical Education and Research, Borgaon(Meghe), Wardha organized blood donation and blood group detection camp on 1<sup>st</sup> Jan, 2020. Dr. R. O. Ganjiwale, Principal was the president of programme. Team of experts from Datta Meghe Institute of Medical Sciences, Sawangi(Meghe), Wardha was present on the occasion. About 35 students of the institute donated blood. Programme was conducted under the banner of NSS regular activities. The students participated received certificate of appreciation from Datta Meghe Institute of Medical Sciences, Sawangi(Meghe), Wardha.







and 7 staff members participated in blood donation. Dr NA Karande, Co-ordinator of NSS, and Jyotiranjan Roul organised the camp.



## आयपरमध्ये रक्तवान शिबिर

वर्धा : स्थानिक औषधी निर्माण शास्त्र शिक्षण व संशोधन संस्था बोरगाव (मेधे) व जवाहरलाल नेहरू मेडीकल कॉलेज व रूग्णालय सावंगी (मेधे) यांच्या संयुक्त विद्यमाने राष्ट्रीय सेवा योजनेअंतर्गत रक्तदान शिबीराचे आयोजन करण्यात आले होते. शिबीरला प्रमुख अतिथी म्हणून महाविद्यालयाचे प्राचार्य डॉ.राजेंद्र गंजीवाले, डॉ.भुषणकुमार साठे, सावंगी वैद्यकीय महाविद्यालयाचे डॉ.किशोर हिवाळे उपस्थित होते. यावेळी डॉ.भुषण गंधारे, प्रा.गिरीष दहीकर, प्रा.ज्योतीरंजन राऊत, प्रा.अभिराम देशमुख, प्रा.समीर आसोले, पुजा स्वामी, निकीता महाजन विद्यार्थ्यांमध्ये धीरज जोशी, रूपाली अबोरे, स्नेहल मत्ते, पायल लांजे, आदीत्य हजारे, अदनान बेग, वैभव हाडे, सुरज मानकर, शुभम इंगोले, शुभम मुडे, अनिकेत गायकवाड, तुप्ती राठोड रक्तदान केले.

CS Scanned with CamScanner



| r. No.<br>1<br>2<br>3<br>4<br>5<br>6<br>7 | Don