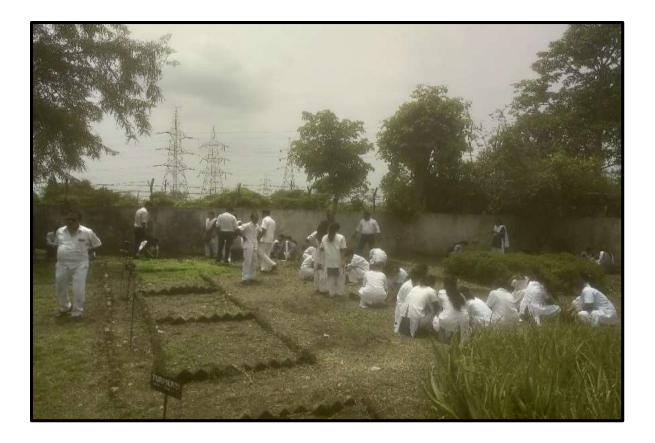

## <u>UNNAT BHARAT ABHIYAN (UBA)</u>

The conceptualization of Unnat Bharat Abhiyan started with the initiative of a group of dedicated faculty members of Indian Institute of Technology (IIT) Delhi working for long in the area of rural development and appropriate technology. The concept was nurtured through wide consultation with the representatives of a number of technical institutions, Rural Technology Action Group (RuTAG) coordinators, voluntary organizations and government agencies, actively involved in rural development work, during a National workshop held at IIT Delhi in September, 2014. The workshop was sponsored by Council for Advancement of People's Action and Rural Technology (CAPART), Ministry of Rural Development, Govt. of India. The program was formally launched by the Ministry of Education (MoE) (formerly Ministry Human Resource Development (MHRD)) in presence of the President of India on 11th November, 2014.

Unnat Bharat Abhiyan is inspired by the vision of transformational change in rural development processes by leveraging knowledge institutions to help build the architecture of an Inclusive India. The Mission of Unnat Bharat Abhiyan is to enable higher educational institutions to work with the people of rural India in identifying development challenges and evolving appropriate solutions for accelerating sustainable growth. It also aims to create a virtuous cycle between society and an inclusive academic system by providing knowledge and practices

for emerging professions and to upgrade the capabilities of both the public and the private sectors in responding to the development needs of rural India.

Unnat Bharat Abhiyan (UBA), a flagship programme of Ministry of Human Resource Development (MHRD), Govt. of India. Higher educational institutions (HEIs) of the country adopt villages for their development. Faculty and students to be involved in village development plan in collaboration with district administration. Institute of Pharmceutical Education & Research, Borgaon(Meghe), Wardha participated in UBA and adopted 5 villages [Borgaon, Warud, Nalwadi, Inzapur, Sawangi(Meghe)] for their development in collaboration with district administration. Institute, UBA cell invited all faculty and students to join UBA to bring for transformational change in the villages. The UBA cell of the Institute started village survey and household survey activity in adopted villages. The <u>256</u> students of the institute participated in the institute.