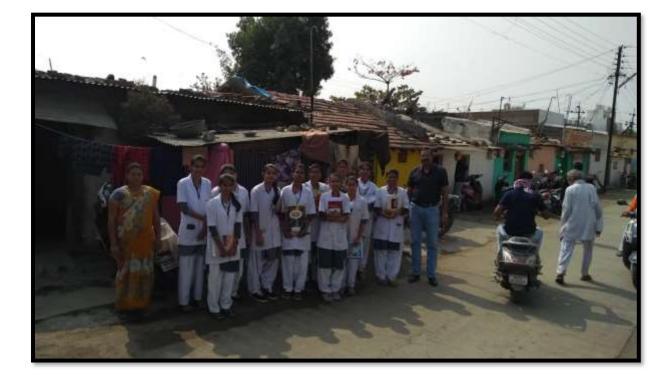

for emerging professions and to upgrade the capabilities of both the public and the private sectors in responding to the development needs of rural India.

Unnat Bharat Abhiyan (UBA), a flagship programme of Ministry of Human Resource Development (MHRD), Govt. of India. Higher educational institutions (HEIs) of the country adopt villages for their development. Faculty and students to be involved in village development plan in collaboration with district administration. Institute of Pharmceutical Education & Research, Borgaon(Meghe), Wardha participated in UBA and adopted 5 villages [Borgaon, Warud, Nalwadi, Inzapur, Sawangi(Meghe)] for their development in collaboration with district administration. Institute, UBA cell invited all faculty and students to join UBA to bring for transformational change in the villages. The UBA cell of the Institute started village survey and household survey activity in adopted villages. The <u>256</u> students of the institute participated in the institute.