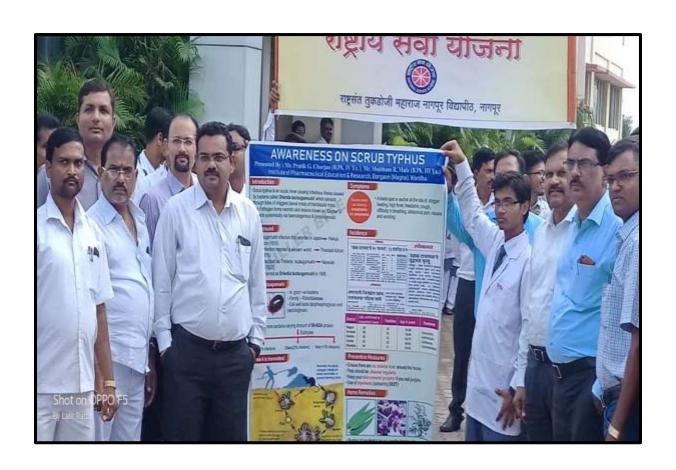

### YOGA DAY

The International Day of Yoga has been celebrated annually on 21 June since 2015, following its inception in the United Nations General Assembly in 2014. Yoga is a physical, mental and spiritual practice which originated in India. The Indian Prime Minister, Narendra Modi, in his UN address suggested the date of 21 June, as it is the longest day of the year in the Northern Hemisphere and shares a special significance in many parts of the world.

NSS unit of IPER along with teaching and nonteaching staff organized Yoga Day dated on 21st June 2018 at 4.00 pm in the open air theatre of the institute. Yoga guru Shri. Damodarji Raut and Shrimati. Pranita Gulhane, Dist. In-charge

Yoga guru Shri. Damodarji Raut and Shrimati. Pranita Gulhane, Dist. In-charge of Patanjali guided the students. About 207 students of participated in Yoga Day program. The online data and photographs for the same submitted to government websites.