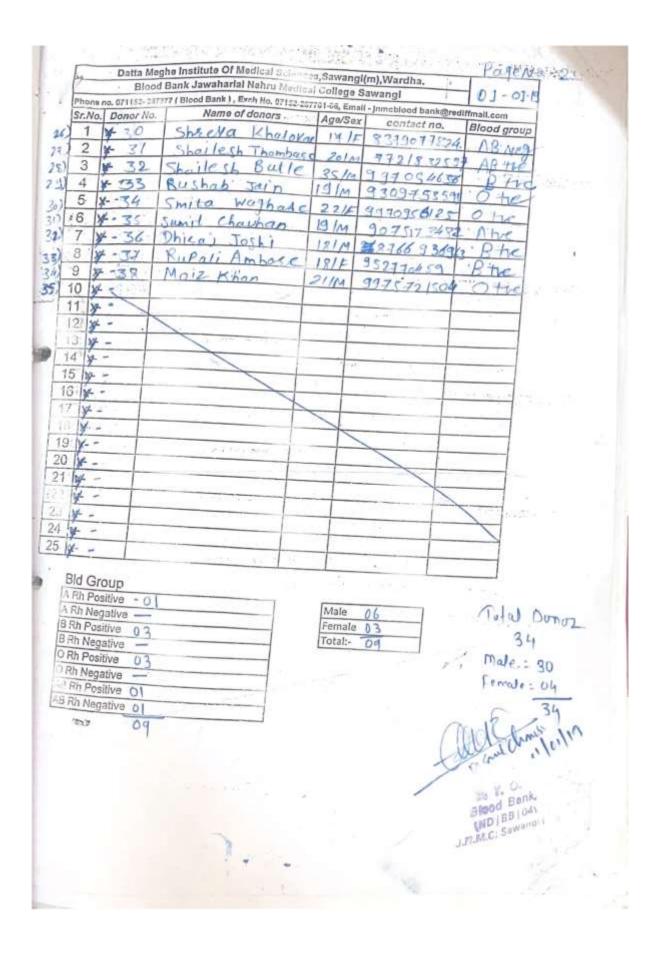

### **BLOOD DONATION CAMP**

Human blood is an essential element of human life with no substitute. Voluntary blood donors are the cornerstone of a safe and adequate supply of blood and blood products. The safest blood donors are voluntary, non-remunerated blood donors from low-risk populations. Blood donors in India, as across the globe, are of three types; voluntary donors, replacement donors and professional donors. Most donations are as a result of replacement donations, which are non-remunerated donations, provided by the relatives of patients. The success of blood donation camp depends on people who organize the camp and blood bank team.

The National Service Scheme (NSS) unit of Institute of Pharmaceutical Education and Research, Borgaon(Meghe), Wardha organized blood donation and blood group detection camp on 1<sup>st</sup> Jan, 2019 at 10.30 am on account of New Year celebration. A team of expert from Jawaharlal Nehru Medical College, Sawangi(Meghe), Wardha visited to institute. Student volunteers of NSS and the other students and teachers actively participate in this program. The 34 students of the institute donate blood on the occasion.