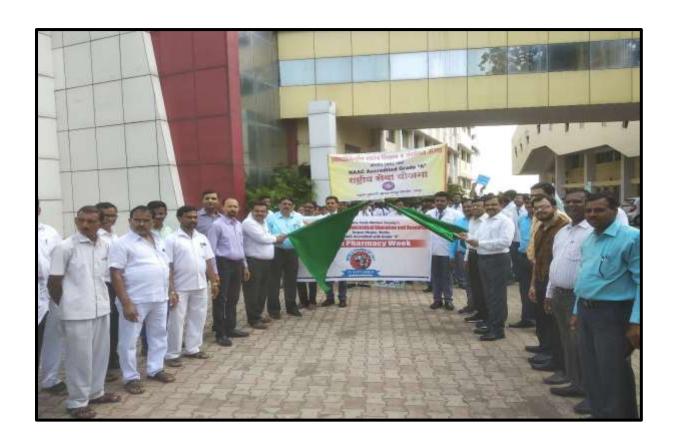

### YOGA DAY

The International Day of Yoga has been celebrated annually on 21 June since 2015, following its inception in the United Nations General Assembly in 2014. Yoga is a physical, mental and spiritual practice which originated in India. The Indian Prime Minister, Narendra Modi, in his UN address suggested the date of 21 June, as it is the longest day of the year in the Northern Hemisphere and shares a special significance in many parts of the world.

NSS unit of IPER along with teaching and nonteaching staff organized Yoga Day dated on 21st June 2018 at 4.00 pm in the open air theatre of the institute. Yoga guru Shri. Damodarji Raut and Shrimati. Pranita Gulhane, Dist. In-charge

Yoga guru Shri. Damodarji Raut and Shrimati. Pranita Gulhane, Dist. In-charge of Patanjali guided the students. About 207 students of participated in Yoga Day program. The online data and photographs for the same submitted to government websites.