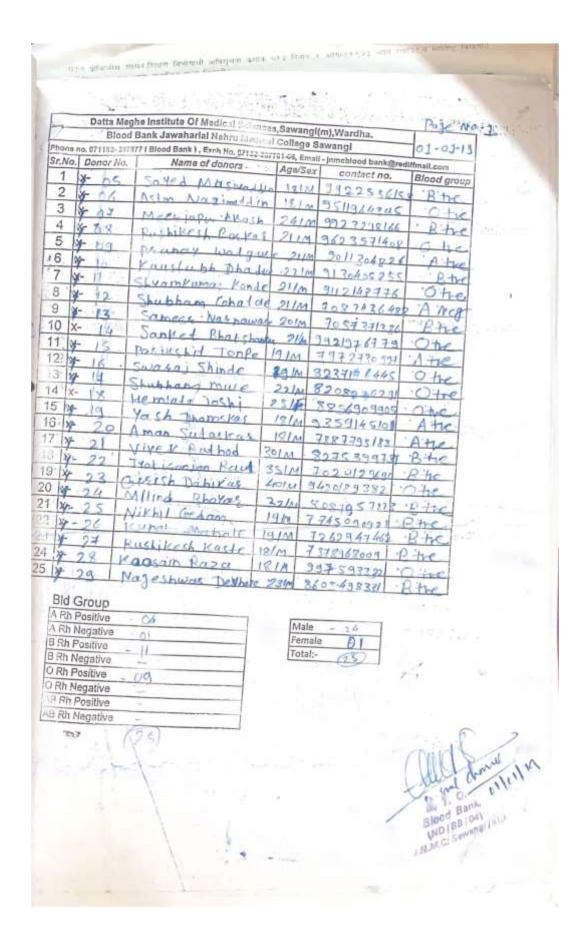

### **BLOOD DONATION CAMP**

Human blood is an essential element of human life with no substitute. Voluntary blood donors are the cornerstone of a safe and adequate supply of blood and blood products. The safest blood donors are voluntary, non-remunerated blood donors from low-risk populations. Blood donors in India, as across the globe, are of three types; voluntary donors, replacement donors and professional donors. Most donations are as a result of replacement donations, which are non-remunerated donations, provided by the relatives of patients. The success of blood donation camp depends on people who organize the camp and blood bank team.

The National Service Scheme (NSS) unit of Institute of Pharmaceutical Education and Research, Borgaon(Meghe), Wardha organized blood donation and blood group detection camp on 1<sup>st</sup> Jan, 2019 at 10.30 am on account of New Year celebration. A team of expert from Jawaharlal Nehru Medical College, Sawangi(Meghe), Wardha visited to institute. Student volunteers of NSS and the other students and teachers actively participate in this program. The 34 students of the institute donate blood on the occasion.