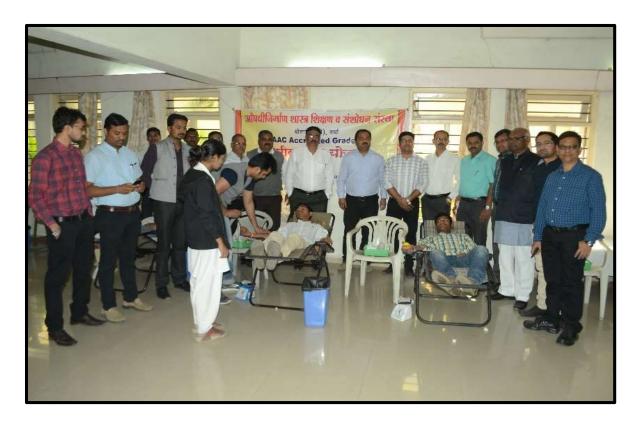

The National Service Scheme (NSS) unit of Institute of Pharmaceutical Education and Research, Borgaon(Meghe), Wardha organized blood donation and blood group detection camp on 1<sup>st</sup> Jan, 2019 at 10.30 am on account of New Year celebration. A team of expert from Jawaharlal Nehru Medical College, Sawangi(Meghe), Wardha visited to institute. Student volunteers of NSS and the other students and teachers actively participate in this program. The 34 students of the institute donate blood on the occasion.

#### IPER, Borgaon (Meghe)

Dignitaries present in blood donation camp.

VIDARBHA Youth Welfare Society's Institutes of Pharmaceutical Education and Research (IPER), Boregaon (Meghe), Wardha, organised blood donation and blood group detection camp in collaboration with Jawaharlal Nehru Medical College and Hospital Sawangi (Meghe), to mark the birthday of Dr Promod Yeole, Pro Vice-Chancellor of RTMNU, Nagpur. The camp was inaugurated at the hands of In-charge Principal Dr Rajendra Ganjiwale, in the presence of Dr Kishor Niwale, Dr Chaware, Dr Dehmukh and technical staff. Dr Ganjiwale, in his inaugural speech, highlighted the importance of blood donation About 50 students of IPER donated blood. Teaching staff members Dahikar, Jyotiranjan, Rathod, Bhoyar and non-teaching staff member Butale donated blood. Dr Lalit Rathi, Dr Khan, Bhoyar, Karande, Dahikar and non-teaching staffer storve hard for the camp.