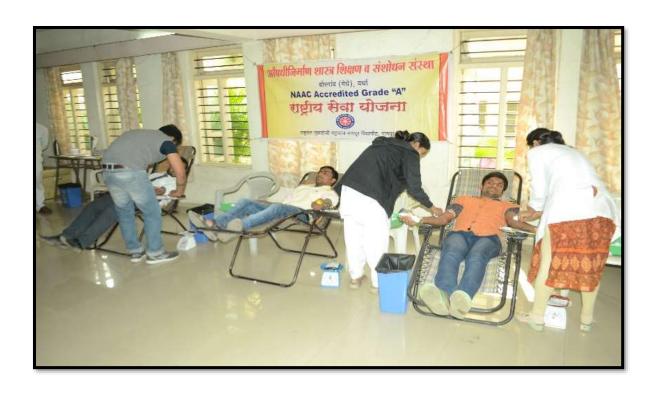

### **BLOOD DONATION CAMP**

Human blood is an essential element of human life with no substitute. Voluntary blood donors are the cornerstone of a safe and adequate supply of blood and blood products. The safest blood donors are voluntary, non-remunerated blood donors from low-risk populations. Blood donors in India, as across the globe, are of three types; voluntary donors, replacement donors and professional donors. Most donations are as a result of replacement donations, which are non-remunerated donations, provided by the relatives of patients. The success of blood donation camp depends on people who organize the camp and blood bank team.

The National Service Scheme (NSS) unit of Institute of Pharmaceutical Education and Research, Borgaon(Meghe), Wardha organized blood donation and blood group detection camp on 1<sup>st</sup> Jan, 2019 at 10.30 am on account of New Year celebration. A team of expert from Jawaharlal Nehru Medical College, Sawangi(Meghe), Wardha visited to institute. Student volunteers of NSS and the other students and teachers actively participate in this program. The 34 students of the institute donate blood on the occasion.