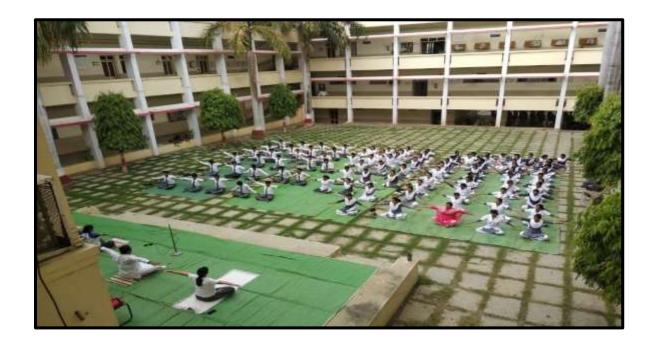

### YOGA DAY

The International Day of Yoga has been celebrated annually on 21 June since 2015, following its inception in the United Nations General Assembly in 2014. Yoga is a physical, mental and spiritual practice which originated in India. The Indian Prime Minister, Narendra Modi, in his UN address suggested the date of 21 June, as it is the longest day of the year in the Northern Hemisphere and shares a special significance in many parts of the world.

NSS unit of IPER along with teaching and nonteaching staff organized Yoga Day dated on 21st June 2018 at 4.00 pm in the open air theatre of the institute. Yoga guru Shri. Damodarji Raut and Shrimati. Pranita Gulhane, Dist. In-charge

Yoga guru Shri. Damodarji Raut and Shrimati. Pranita Gulhane, Dist. In-charge of Patanjali guided the students. About 207 students of participated in Yoga Day program. The online data and photographs for the same submitted to government websites.