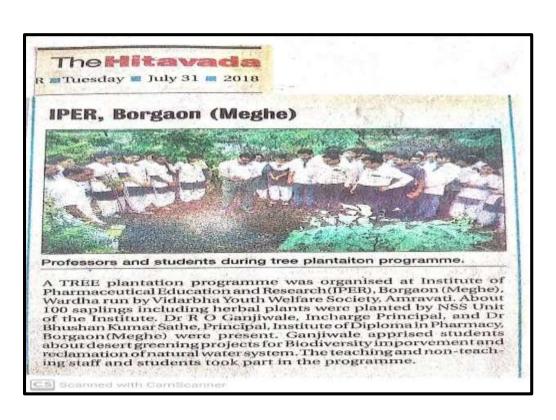

#### TheHitavada

NAGPUR Saturday Innuary 5 2019

#### IPER, Borgaon (Meghe)

Dignitaries present in blood donation camp.

VIDARBHA Youth Welfare Society's Institutes of Pharmaceutical Education and Research (IPER), Boregaon (Meghe), Wardha, organised blood donation and blood group detection camp in collaboration with Jawaharlal Nehru Medical College and Hospital Sawangi (Meghe), to mark the birthday of Dr Promod Yeole, Pro Vice-Chancellor of RTMNU, Nagpur. The camp was inaugurated at the hands of In-charge Principal Dr Rajendra Ganjiwale, in the presence of Dr Kishor Niwale, Dr Chaware, Dr Dehmukh and technical staff. Dr Ganjiwale, in his inaugural speech, highlighted the importance of blood donation About 50 students of IPER donated blood. Teaching staff members Dahikar, Jyotiranjan, Rathod, Bhoyar and non-teaching staff member Butale donated blood. Dr Lalit Rathi, Dr Khan, Bhoyar, Karande, Dahikar and non-teaching staffer storve hard for the camp.