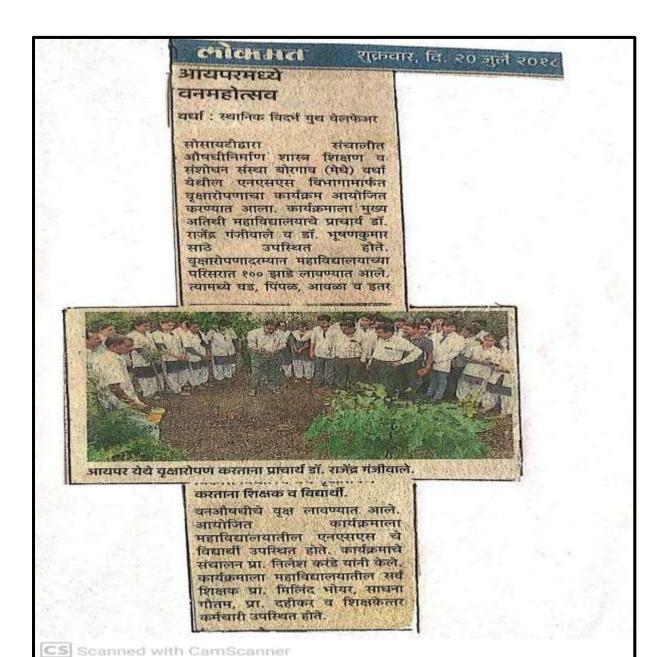

#### रविद्यार, ९ जुलै २०१८

## द्धने द्धारा अवद्य

### मानवी जीवनात योगाचे महत्त्व राजेंद्र गंजीवाले : विद्यार्थ्यांना मार्गदर्शन

लोकमत न्यूज नेटवर्क

वर्धा : योग शिक्षणाचे मानवी जीवनात अनन्य साधारण महत्व आहे. विलोम अनुलोम, प्रार्थनासन, वज्रासन, ताडासन, कपाल भारती आदी योगातून मानवी जीवन सुखकर होचू शकते, असे प्रतिपादन प्राचार्य डॉ. राजेंद्र गंजीवाले यांनी केले.

बोरगाव (मेघे) येथील विदर्भ युथ वेल्फेअर सोसायटीहारे संजालीत औषध निर्माणशास्त्र, शिक्षण च संशोधन संस्थेच्या फार्पसी कॉलेजमध्ये आयोजित कार्यक्रमात ते बोलत होते. राष्ट्रीय सेवा योजनेच्या वतीने या कार्यक्रमाचे आयोजन करण्यात आले होते. यावेळी प्रमुख अतिथी म्हणून हरिष परमार, रमा केळकर, परमार, हॉ. राजेंड गंजीवाले आदी उपस्थित होते.