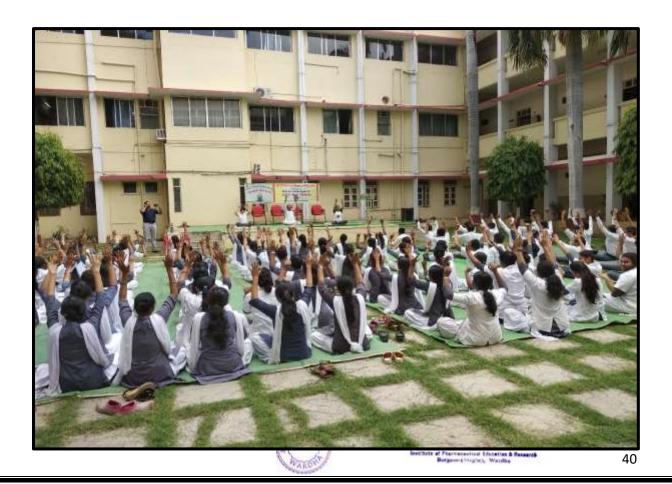

## PERSONALITY DEVELOPMENT CAMP

It is our personality that makes us who we are, but how exactly do our personalities form? Personality development has been a major topic of interest for some of the most prominent thinkers in psychology. Since the inception of psychology as a separate science, researchers have proposed a variety of ideas to explain how and why personality develops. Personality development refers to how the organized patterns of behavior that make up each person's unique personality emerge over time. Many factors go into influencing personality, including genetics, environment, parenting, and societal variables. Perhaps most importantly, it is the ongoing interaction of all of these influences that continue to shape personality over time.

The National Service Scheme (NSS) unit of Institute of Pharmaceutical Education and Research, Borgaon(Meghe), Wardha organized Personality Development Camp in association with Young Inspiration Network Team of daily Newspaper "Sakal" was organized on 27th Feb 2018. Mr. Sumit Urkudkar of "Sakal" group was the speaker. About 250 students attended the programme.