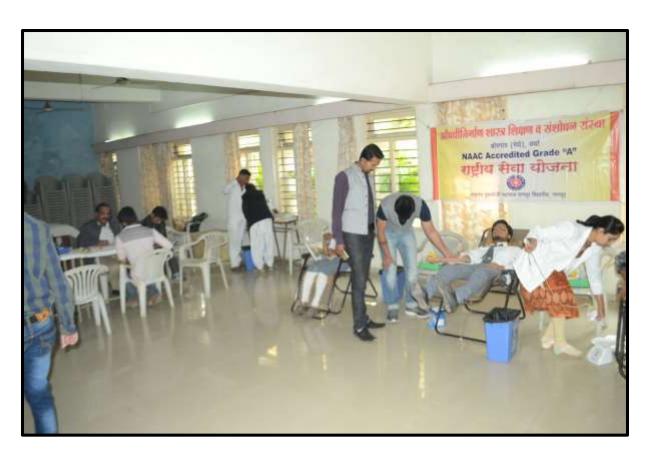

The National Service Scheme (NSS) unit of Institute of Pharmaceutical Education and Research, Borgaon(Meghe), Wardha organized Personality Development Camp in association with Young Inspiration Network Team of daily Newspaper "Sakal" was organized on 27th Feb 2018. Mr. Sumit Urkudkar of "Sakal" group was the speaker. About 250 students attended the programme.