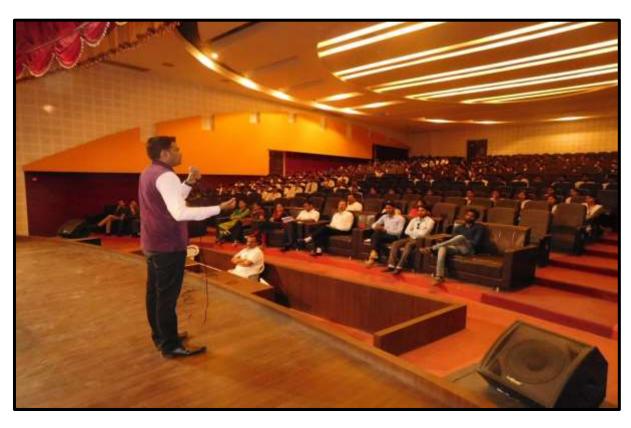

The National Service Scheme (NSS) unit of Institute of Pharmaceutical Education and Research, Borgaon(Meghe), Wardha organized Personality Development Camp in association with Young Inspiration Network Team of daily Newspaper "Sakal" was organized on 27th Feb 2018. Mr. Sumit Urkudkar of "Sakal" group was the speaker. About 250 students attended the programme.

## सुमित उरकुडकर: 'आयपर'मध्ये यिन संवाद

वर्धां, ता. ४ : विद्यार्थ्यांनी-स्वतःला कमी लेखू नये. नेहमी , आशावादां असायला हवे. आयुष्यात कधीही नकारात्मक होऊ नका, स्वतःमध्ये सकारात्मक ऊर्जा निर्माण करा, आयुष्यात नक्कीच ध्येयाप्रत पोहोचाल, असा मूलमंत्र प्रेरणादायी वक्ते सुमित उरकुडकर यांनी दिला.

बोरगाव (मेघे) येथील आपघिनांणशास्त्र संस्था, आयपर फार्मसी महाविद्यालयात सकाळ माध्यम समृहाच्या यंग इन्स्पिरेटर्स नेटवर्क यिन'तर्फे आयोजित संवाद कार्यक्रमात ते विद्यार्थ्यांना मार्गदर्शन करीत होते.

यावेळी महाविद्यालयाचे प्राचार्य

#### YOUNG INSPIRATORS NETWORK

आर. ओ. गंजीवाले, यिन समन्वयिका मीनाक्षी रामटेके, यिन पालकमंत्री आशीष कावळे, मोहित सहारे, शुभम गोटे प्रामुख्याने उपस्थित होते.

श्री. उरकुडकर म्हणाले, स्वतःविषयी वाईट ऐकण्याची क्षमता असली पाहिजे. नकारात्मकतेमुळे आयुष्यात नैराश्य येते. ज्यांनी आपल्या आयुष्यात कघीच काही केले नाही, अशा लोकांच्या हातात तुम्ही आपले कंट्रोल सिस्टिम देकन ठेवले आहे.