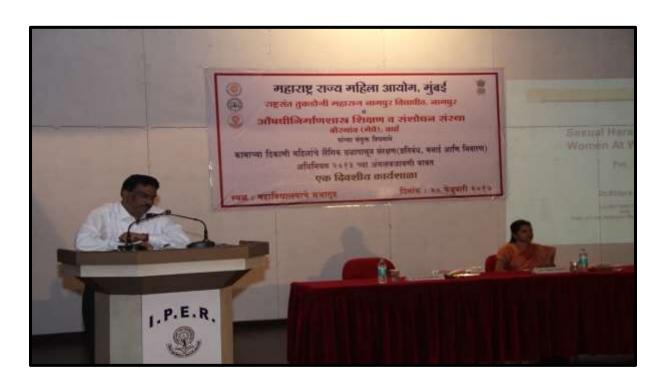

The National Service Scheme (NSS) unit of Institute of Pharmaceutical Education and Research, Borgaon(Meghe), Wardha organized Personality Development Camp in association with Young Inspiration Network Team of daily Newspaper "Sakal" was organized on 27th Feb 2018. Mr. Sumit Urkudkar of "Sakal" group was the speaker. About 250 students attended the programme.

## सुमित उरकुडकर: 'आयपर'मध्ये यिन संवाद

वर्धां, ता. ४ : विद्यार्थ्यांनी-स्वतःला कमी लेखू नये. नेहमी , आशावादां असायला हवे. आयुष्यात कधीही नकारात्मक होऊ नका, स्वतःमध्ये सकारात्मक ऊर्जा निर्माण करा, आयुष्यात नक्कीच ध्येयाप्रत पोहोचाल, असा मूलमंत्र प्रेरणादायी वक्ते सुमित उरकुडकर यांनी दिला.

बोरगाव (मेघे) येथील आपघिनांणशास्त्र संस्था, आयपर फार्मसी महाविद्यालयात सकाळ माध्यम समृहाच्या यंग इन्स्पिरेटर्स नेटवर्क यिन'तर्फे आयोजित संवाद कार्यक्रमात ते विद्यार्थ्यांना मार्गदर्शन करीत होते.

यावेळी महाविद्यालयाचे प्राचार्य

#### YOUNG INSPIRATORS NETWORK

आर. ओ. गंजीवाले, यिन समन्वयिका मीनाक्षी रामटेके, यिन पालकमंत्री आशीष कावळे, मोहित सहारे, शुभम गोटे प्रामुख्याने उपस्थित होते.

श्री. उरकुडकर म्हणाले, स्वतःविषयी वाईट ऐकण्याची क्षमता असली पाहिजे. नकारात्मकतेमुळे आयुष्यात नैराश्य येते. ज्यांनी आपल्या आयुष्यात कघीच काही केले नाही, अशा लोकांच्या हातात तुम्ही आपले कंट्रोल सिस्टिम देकन ठेवले आहे.