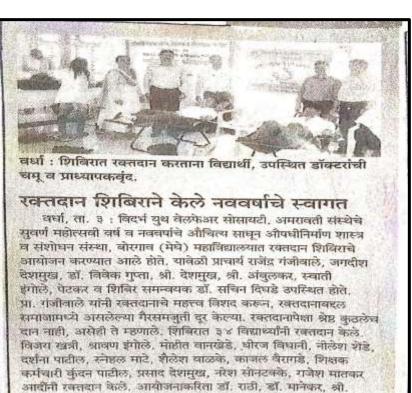

## सुमित उरकुडकर: 'आयपर'मध्ये यिन संवाद

वर्धां, ता. ४ : विद्यार्थ्यांनी-स्वतःला कमी लेखू नये. नेहमी , आशावादां असायला हवे. आयुष्यात कधीही नकारात्मक होऊ नका, स्वतःमध्ये सकारात्मक ऊर्जा निर्माण करा, आयुष्यात नक्कीच ध्येयाप्रत पोहोचाल, असा मूलमंत्र प्रेरणादायी वक्ते सुमित उरकुडकर यांनी दिला.

बोरगाव (मेघे) येथील आपघिनांणशास्त्र संस्था, आयपर फार्मसी महाविद्यालयात सकाळ माध्यम समृहाच्या यंग इन्स्पिरेटर्स नेटवर्क यिन'तर्फे आयोजित संवाद कार्यक्रमात ते विद्यार्थ्यांना मार्गदर्शन करीत होते.

यावेळी महाविद्यालयाचे प्राचार्य

#### YOUNG INSPIRATORS NETWORK

आर. ओ. गंजीवाले, यिन समन्वयिका मीनाक्षी रामटेके, यिन पालकमंत्री आशीष कावळे, मोहित सहारे, शुभम गोटे प्रामुख्याने उपस्थित होते.

श्री. उरकुडकर म्हणाले, स्वतःविषयी वाईट ऐकण्याची क्षमता असली पाहिजे. नकारात्मकतेमुळे आयुष्यात नैराश्य येते. ज्यांनी आपल्या आयुष्यात कघीच काही केले नाही, अशा लोकांच्या हातात तुम्ही आपले कंट्रोल सिस्टिम देकन ठेवले आहे.

सकारात्मक विचार करण्याची क्षमता स्वतःमध्ये विकसित करा, असे ते म्हणाले. कार्यक्रमाच्या आयोजनाकरिता प्रा. एन. ए. करंडे, डॉ. ललित राठी, डॉ. सुनील देवानी, प्रा. साधना गौतम, प्रा. गिरीश दहीकर, अंक्षय राकत, अमित कुहीकर व यिनच्या सदस्यांनी सहकार्य केले.