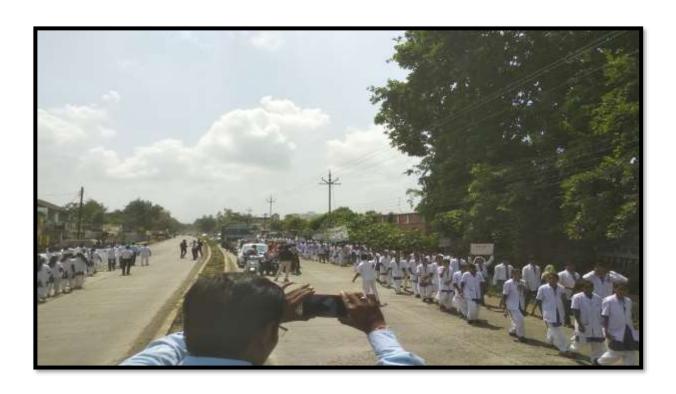

The National Service Scheme (NSS) unit of Institute of Pharmaceutical Education and Research, Borgaon(Meghe), Wardha organized Personality Development Camp in association with Young Inspiration Network Team of daily Newspaper "Sakal" was organized on 27th Feb 2018. Mr. Sumit Urkudkar of "Sakal" group was the speaker. About 250 students attended the programme.