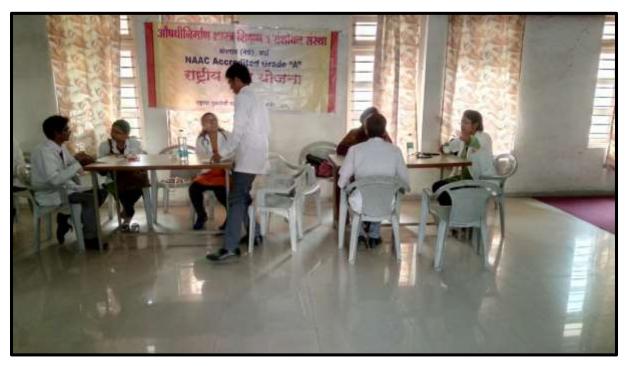

## PERSONALITY DEVELOPMENT CAMP

It is our personality that makes us who we are, but how exactly do our personalities form? Personality development has been a major topic of interest for some of the most prominent thinkers in psychology. Since the inception of psychology as a separate science, researchers have proposed a variety of ideas to explain how and why personality develops. Personality development refers to how the organized patterns of behavior that make up each person's unique personality emerge over time. Many factors go into influencing personality, including genetics, environment, parenting, and societal variables. Perhaps most importantly, it is the ongoing interaction of all of these influences that continue to shape personality over time.

The National Service Scheme (NSS) unit of Institute of Pharmaceutical Education and Research, Borgaon(Meghe), Wardha organized Personality Development Camp in association with Young Inspiration Network Team of daily Newspaper "Sakal" was organized on 27th Feb 2018. Mr. Sumit Urkudkar of "Sakal" group was the speaker. About 250 students attended the programme.

## सुमित उरकुडकर: 'आयपर'मध्ये यिन संवाद

वर्धां, ता. ४ : विद्यार्थ्यांनी-स्वतःला कमी लेखू नये. नेहमी , आशावादां असायला हवे. आयुष्यात कधीही नकारात्मक होऊ नका, स्वतःमध्ये सकारात्मक ऊर्जा निर्माण करा, आयुष्यात नक्कीच ध्येयाप्रत पोहोचाल, असा मूलमंत्र प्रेरणादायी वक्ते सुमित उरकुडकर यांनी दिला.

बोरगाव (मेघे) येथील आपघिनांणशास्त्र संस्था, आयपर फार्मसी महाविद्यालयात सकाळ माध्यम समृहाच्या यंग इन्स्पिरेटर्स नेटवर्क यिन'तर्फे आयोजित संवाद कार्यक्रमात ते विद्यार्थ्यांना मार्गदर्शन करीत होते.

यावेळी महाविद्यालयाचे प्राचार्य

#### YOUNG INSPIRATORS NETWORK

आर. ओ. गंजीवाले, यिन समन्वयिका मीनाक्षी रामटेके, यिन पालकमंत्री आशीष कावळे, मोहित सहारे, शुभम गोटे प्रामुख्याने उपस्थित होते.

श्री. उरकुडकर म्हणाले, स्वतःविषयी वाईट ऐकण्याची क्षमता असली पाहिजे. नकारात्मकतेमुळे आयुष्यात नैराश्य येते. ज्यांनी आपल्या आयुष्यात कघीच काही केले नाही, अशा लोकांच्या हातात तुम्ही आपले कंट्रोल सिस्टिम देकन ठेवले आहे.

सकारात्मक विचार करण्याची क्षमता स्वतःमध्ये विकसित करा, असे ते म्हणाले. कार्यक्रमाच्या आयोजनाकरिता प्रा. एन. ए. करंडे, डॉ. ललित राठी, डॉ. सुनील देवानी, प्रा. साधना गौतम, प्रा. गिरीश दहीकर, अंक्षय राकत, अमित कुहीकर व यिनच्या सदस्यांनी सहकार्य केले.