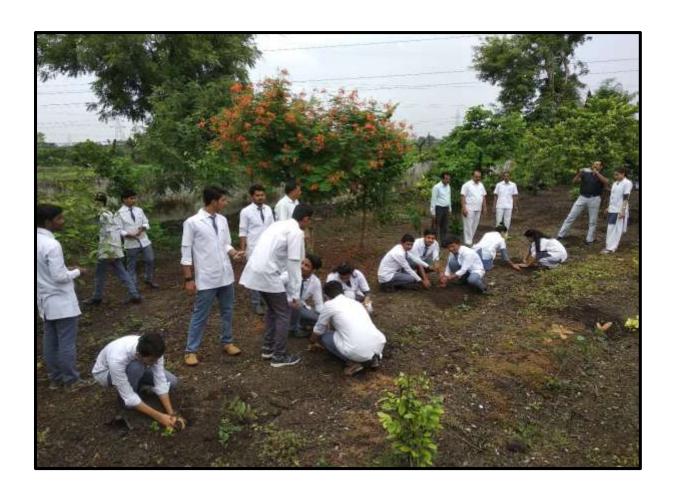

n arboriculture, and from the lower cost but slower and less reliable distribution of tree seeds. Trees contribute to their environment over long periods of time by providing oxygen, improving air quality, climate amelioration, conserving water, preserving soil, and supporting wildlife. During the process of photosynthesis, trees take in carbon dioxide and produce the oxygen we breathe.

The National Service Scheme (NSS) Unit of Institute of Pharmaceutical Education and Wardha organized "Tree Plantation" programme on 9th July 2017 in the college premises. It was attended by Dr. R. O. Ganjiwale, Principal; Dr. N. A. Karande, NSS Programme Coordinator; and 120 student volunteers. Under the Guidance of Asst. Prof. Dr. N. A. Karande, NSS Program Coordinator, NSS volunteers planted trees.







औषधीनिर्माणशास्त्र संस्था वर्घा : बोरगाव (मेघे) येथील औषधीनिर्माणशास्त्र शিक्षण संशोधन संस्था, या महाविद्यालयातील एनएसएस विभागातफें वृक्षारोपण कार्यक्रमाचे आयोजन करण्यात आले होते. अध्यक्षस्थानी प्र-प्राचार्य डॉ. राजेंद्र गंजीवाले होते. निसर्ग सेवा समितीचे अध्यक्ष मुरलीघर बेलखोडे यांची प्रामुख्याने उपस्थिती होती. श्री. बेलखोडे यांनी वृक्षलागवड व वृक्ष संवर्धन यावर विद्यार्थ्यांना मार्गदर्शन केले. वृक्षलागवडीमुळे निसर्गाचा समतोल टिकून राहतो. वृक्षलागवड ही काळाची गरज आहे, असे मत डॉ. गंजीवाले यांनी व्यक्त केले. यावेळी वनीषधींचे वृक्ष रोपण करण्यात आले. संचालन नीलेश करंडे यांनी केले.

वर्धा : फार्मसी यहाविद्यालय परिसरात वृक्षारोपण करताना प्राचार्य गैजीवार









# Tree Plantation INSTITUTE OF PHARMACEUTICAL EDUCATION AND RESEARCH Borgaon (Meghe), Wardha List of Admitted Students 2017 - 18 Da