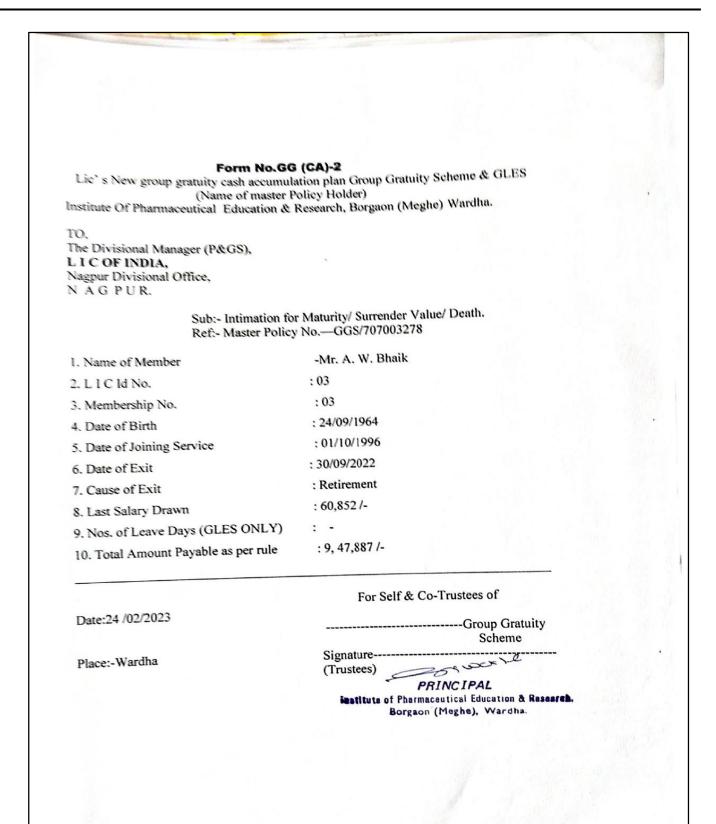

|                                  |                                                          |
| PRINCIPAL<br>estitute of Pharmaceutical Education & Research<br>Borgaon (Meghe), Wardha. | ies                              |                                                          |
|                                                                                          |                                  |                                                          |
|                                                                                          |                                  |                                                          |



Principal PRINCIPAD Institute of Pharmscontical Education & Resource Borguou (Meghe), Wardha





encore (Dr. R. O. Ganjiwale) Principal PRINCIPAL untitute of Pharmacentical Education & Resoured Borgnou (Micghe), Wardha

#### **Employee Provident Fund Covering Pension and Family Pension**

#### Representative Document of EPF Year 2023-24

|                                      | EMPLOYEE'S PR<br>ELECTRONIC CHALLAN             |                                         |                    |
|--------------------------------------|-------------------------------------------------|-----------------------------------------|--------------------|
| Name of Establishment                | INSTITUTE OF PHARMACY                           |                                         |                    |
| Establishment Id                     | NGNAG0061296000                                 |