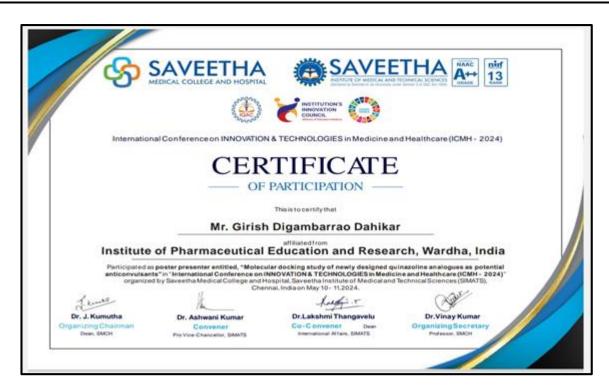

| Principal Kamla Nehru<br>Mahavidyalaya<br>XXXXXXXXX6648<br>Axis Bank | ₹100 |
| (III)            | Transfer Details                                                     |      |
| Transad<br>T2407 | ction ID<br>191410291894752435                                       |      |
| Debited          | l from                                                               |      |
|                  | XXXXXXXXXX6029                                                       | ₹100 |
|                  | UTR: 420180110531                                                    |      |
|                  |                                                                      |      |



2001e (Dr. R. O. Ganjiwale)

Principal PRINCIPAD Institute of Pharmscortical Education & Resource Borguou (Meghe), Wardha







2001e (Dr. R. O. Ganjiwale)

Principal PRINCIPAD Institute of Pharmacoutical Education & Resource Borgnon (Megho), Wardha



| To Vels institute of science techno                |
|----------------------------------------------------|
| ₹200                                               |
| FDP registrationAnkit<br>kediya                    |
| Pay again                                          |
| (Split with friends)                               |
| Completed                                          |
| 12 Apr 2024 3:38 pm                                |
| State Bank of India                                |
| UPI transaction ID<br>410398312525                 |
| To<br>3985                                         |
| From: Ankit Shivom Kediya (State<br>Bank of India) |
| ankitke