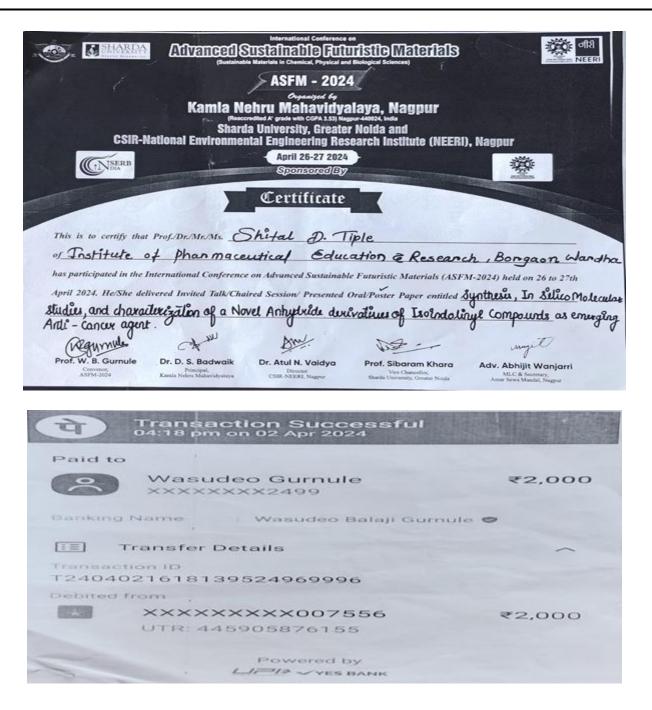

#### **Employee Provident Fund Covering Pension and Family Pension**

#### Representative Document of EPF Year 2023-24

|                                      | EMPLOYEE'S PR<br>ELECTRONIC CHALLAN             |                                         |                    |
|--------------------------------------|-------------------------------------------------|-----------------------------------------|--------------------|
| Name of Establishment                | INSTITUTE OF PHARMACY                           |                                         |                    |
| Establishment Id                     | NGNAG0061296000                                 | LIN                                     | 1688315506         |
| Wage Month                           | AUG-2023                                        | Return Month                            | SEP-2023           |
| Contribution Rate (%)                | 12                                              | ECR Type                                | ECR                |
| Salary Disbursement Date             | 14-SEP-2023                                     | Uploaded Date Time                      | 14-SEP-2023 15:46  |
| Exemption Status                     | Unexempted                                      | TRRN Number                             |                    |
| Remarks                              | EPF contribution for the month of August        | ECR Id                                  | 94700673           |
| Total Members                        | 38                                              |                                         |                    |
| Contribution and Remittance Details  | (In Rupees) :                                   |                                         | R                  |
| Total EPF Contribution Remitted      | 68,400                                          | Total EPS Contribution Remitted         | 47,50              |
| Total EPF-EPS Contribution Remitted  | 20,900                                          | Total Refund Advance                    |                    |
| PMRPY Upfront Benefit Details (In Ru | pees):                                          |                                         |                    |
| Total PMRPY Upfront EPF Amount       | 0                                               | Total PMRPY Upfront EPS Amount          |                    |
| PMRPY benefit remarks                | NA                                              |                                         |                    |
| ABRY Upfront Benefit Details (In Rup | ees):                                           |                                         |                    |
| Total ABRY benefit Amount            | Employee EPF Share                              | Employer EPS Share                      | Employer EPF Share |
| Total ABRY benefit Amount            | 0                                               | 0                                       |                    |
| ABRY benefit remarks                 | Establishment is not eligible for ABRY scheme b | enefit as scheme declaration is not sub | mitted.            |