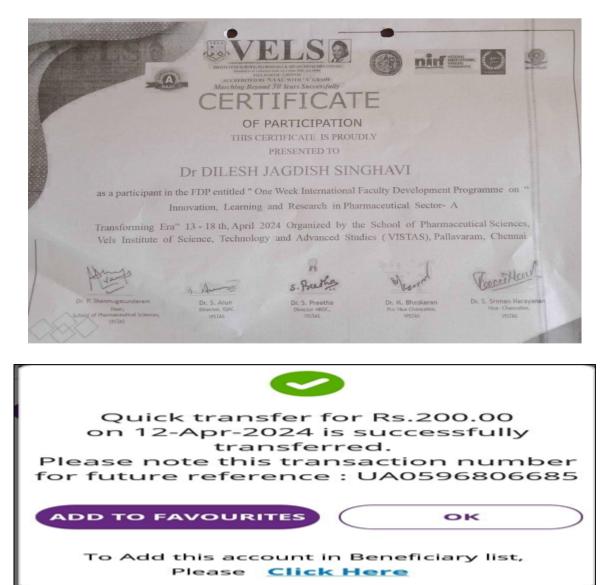

#### **Employee Provident Fund Covering Pension and Family Pension**

#### Representative Document of EPF Year 2023-24

|                                      | EMPLOYEE'S PR<br>ELECTRONIC CHALLAN             |                                         |                    |
|--------------------------------------|-------------------------------------------------|-----------------------------------------|--------------------|
| Name of Establishment                | INSTITUTE OF PHARMACY                           |                                         |                    |
| Establishment Id                     | NGNAG0061296000                                 | LIN                                     | 1688315506         |
| Wage Month                           | AUG-2023                                        | Return Month                            | SEP-2023           |
| Contribution Rate (%)                | 12                                              | ECR Type                                | ECR                |
| Salary Disbursement Date             | 14-SEP-2023                                     | Uploaded Date Time                      | 14-SEP-2023 15:46  |
| Exemption Status                     | Unexempted                                      | TRRN Number                             |                    |
| Remarks                              | EPF contribution for the month of August        | ECR Id                                  | 94700673           |
| Total Members                        | 38                                              |                                         |                    |
| Contribution and Remittance Details  | (In Rupees) :                                   |                                         | R                  |
| Total EPF Contribution Remitted      | 68,400                                          | Total EPS Contribution Remitted         | 47,50              |
| Total EPF-EPS Contribution Remitted  | 20,900                                          | Total Refund Advance                    |                    |
| PMRPY Upfront Benefit Details (In Ru | pees):                                          |                                         |                    |
| Total PMRPY Upfront EPF Amount       | 0                                               | Total PMRPY Upfront EPS Amount          |                    |
| PMRPY benefit remarks                | NA                                              |                                         |                    |
| ABRY Upfront Benefit Details (In Rup | ees):                                           |                                         |                    |
| Total ABRY benefit Amount            | Employee EPF Share                              | Employer EPS Share                      | Employer EPF Share |
| Total ABRY benefit Amount            | 0                                               | 0                                       |                    |
| ABRY benefit remarks                 | Establishment is not eligible for ABRY scheme b | enefit as scheme declaration is not sub | mitted.            |