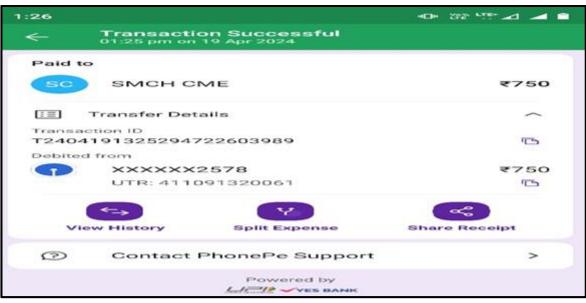

Principal Kamla Nehru<br>Mahavidyalaya<br>XXXXXXXXX6648<br>Axis Bank | ₹100 |
| (III)            | Transfer Details                                                     |      |
| Transad<br>T2407 | ction ID<br>191410291894752435                                       |      |
| Debited          | l from                                                               |      |
|                  | XXXXXXXXXX6029                                                       | ₹100 |
|                  | UTR: 420180110531                                                    |      |
|                  |                                                                      |      |



2001e (Dr. R. O. Ganjiwale)

Principal PRINCIPAD Institute of Pharmscortical Education & Resource Borguou (Meghe), Wardha







2001e (Dr. R. O. Ganjiwale)

Principal PRINCIPAD Institute of Pharmacoutical Education & Resource Borgnon (Megho), Wardha



| To Vels institute of science techno                |
|----------------------------------------------------|
| ₹200                                               |
| FDP registrationAnkit<br>kediya                    |
| Pay again                                          |
| (Split with friends)                               |
| Completed                                          |
| 12 Apr 2024 3:38 pm                                |
| State Bank of India                                |
| UPI transaction ID<br>410398312525                 |
| To<br>3985                                         |
| From: Ankit Shivom Kediya (State<br>Bank of India) |
| ankitkedi