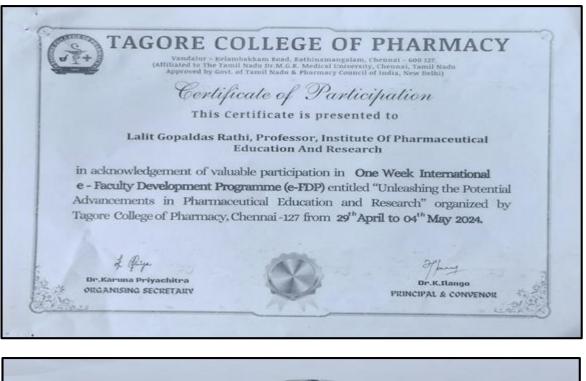

#### **Employee Provident Fund Covering Pension and Family Pension**

#### Representative Document of EPF Year 2023-24

|                                      | EMPLOYEE'S PR<br>ELECTRONIC CHALLAN             |                                         |                    |
|--------------------------------------|-------------------------------------------------|-----------------------------------------|--------------------|
| Name of Establishment                | INSTITUTE OF PHARMACY                           |                                         |                    |
| Establishment Id                     | NGNAG0061296000                                 | LIN                                     | 1688315506         |
| Wage Month                           | AUG-2023                                        | Return Month                            | SEP-2023           |
| Contribution Rate (%)                | 12                                              | ECR Type                                | ECR                |
| Salary Disbursement Date             | 14-SEP-2023                                     | Uploaded Date Time                      | 14-SEP-2023 15:46  |
| Exemption Status                     | Unexempted                                      | TRRN Number                             |                    |
| Remarks                              | EPF contribution for the month of August        | ECR Id                                  | 94700673           |
| Total Members                        | 38                                              |                                         |                    |
| Contribution and Remittance Details  | (In Rupees) :                                   |                                         | R                  |
| Total EPF Contribution Remitted      | 68,400                                          | Total EPS Contribution Remitted         | 47,50              |
| Total EPF-EPS Contribution Remitted  | 20,900                                          | Total Refund Advance                    |                    |
| PMRPY Upfront Benefit Details (In Ru | pees):                                          |                                         |                    |
| Total PMRPY Upfront EPF Amount       | 0                                               | Total PMRPY Upfront EPS Amount          |                    |
| PMRPY benefit remarks                | NA                                              |                                         |                    |
| ABRY Upfront Benefit Details (In Rup | ees):                                           |                                         |                    |
| Total ABRY benefit Amount            | Employee EPF Share                              | Employer EPS Share                      | Employer EPF Share |
| Total ABRY benefit Amount            | 0                                               | 0                                       |                    |
| ABRY benefit remarks                 | Establishment is not eligible for ABRY scheme b | enefit as scheme declaration is not sub | mitted.            |