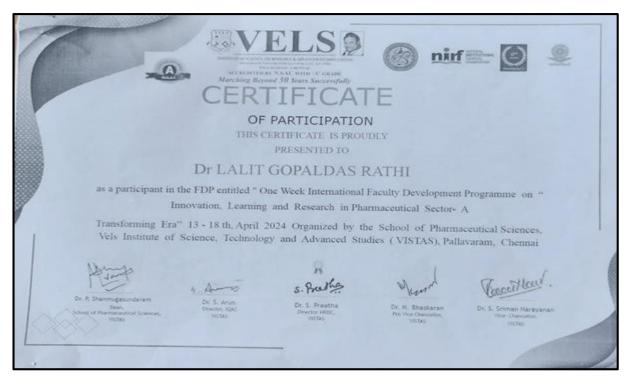

|
| FDP registrationAnkit<br>kediya                    |
| Pay again                                          |
| (Split with friends)                               |
| Completed                                          |
| 12 Apr 2024 3:38 pm                                |
| State Bank of India                                |
| UPI transaction ID<br>410398312525                 |
| To<br>3985                                         |
| From: Ankit Shivom Kediya (State<br>Bank of India) |
| ankitkediyaaa-teoksbi                              |
| Geogle transaction ID<br>CICAgLDHteGnBw            |
| Powered by                                         |



2001e (Dr. R. O. Ganjiwale)

Principal PRINCIPAD Institute of Pharmscortical Education & Resource Borgnous (Megho), Wardha



| To Vels institute of science techno                |
|----------------------------------------------------|
| ₹200                                               |
| FDP registrationDr.<br>L.G.Rathi                   |
| Pay again                                          |
| (Split with friends)                               |
| Completed                                          |
| 12 Apr 2024 4:01 pm                                |
| State Bank of India                                |
| UPI transaction ID<br>410399383396                 |
| To                                                 |
| From: Ankit Shivom Kediya (State<br>Bank of India) |
| ankitkediyaaa-100oksbi                             |
| Google transaction ID<br>CICAGLDH/8gFXg            |
|