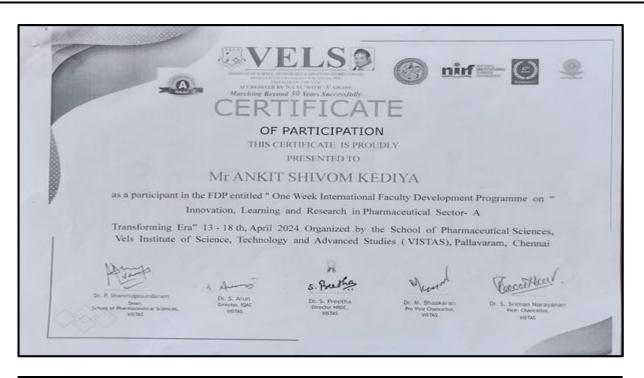

|      |
| Transad<br>T2407 | ction ID<br>191410291894752435                                       |      |
| Debited          | l from                                                               |      |
|                  | XXXXXXXXXX6029                                                       | ₹100 |
|                  | UTR: 420180110531                                                    |      |
|                  |                                                                      |      |



2001e (Dr. R. O. Ganjiwale)

Principal PRINCIPAD Institute of Pharmscortical Education & Resource Borguou (Meghe), Wardha







2001e (Dr. R. O. Ganjiwale)

Principal PRINCIPAD Institute of Pharmacoutical Education & Resource Borgnon (Megho), Wardha



| To Vels institute of science techno                |
|----------------------------------------------------|
| ₹200                                               |
| FDP registrationAnkit<br>kediya                    |
| Pay again                                          |
| (Split with friends)                               |
| Completed                                          |
| 12 Apr 2024 3:38 pm                                |
| State Bank of India                                |
| UPI transaction ID<br>410398312525                 |
| To<br>3985                                         |
| From: Ankit Shivom Kediya (State<br>Bank of India) |
| ankitkediyaaa-teoksbi                              |
| Geogle transaction ID<br>CICAgLDHteGnBw            |
| Powered by