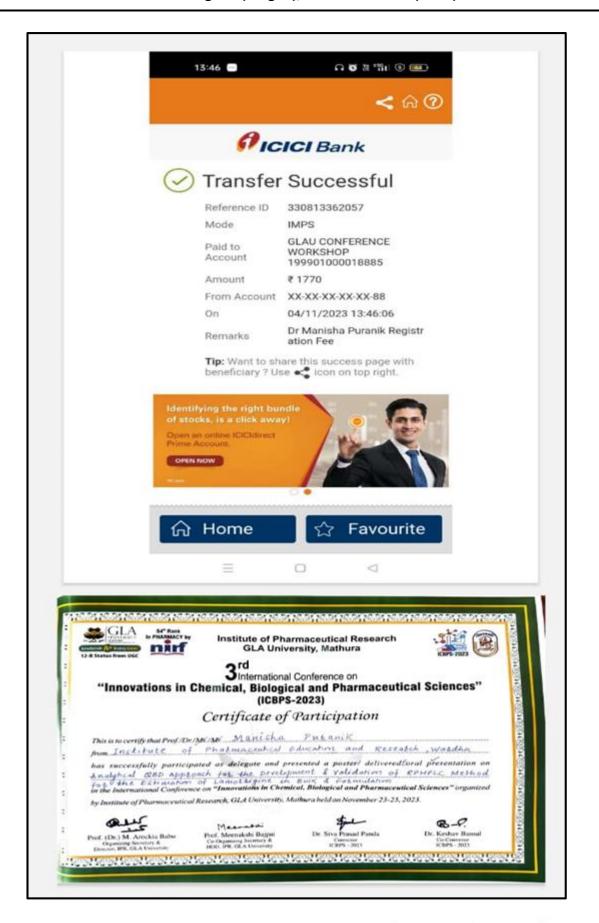

#### **Employee Provident Fund Covering Pension and Family Pension**

#### Representative Document of EPF Year 2023-24

|                                      | EMPLOYEE'S PR<br>ELECTRONIC CHALLAN             |                                         |                    |
|--------------------------------------|-------------------------------------------------|-----------------------------------------|--------------------|
| Name of Establishment                | INSTITUTE OF PHARMACY                           |                                         |                    |
| Establishment Id                     | NGNAG0061296000                                 | LIN                                     | 1688315506         |
| Wage Month                           | AUG-2023                                        | Return Month                            | SEP-2023           |
| Contribution Rate (%)                | 12                                              | ECR Type                                | ECR                |
| Salary Disbursement Date             | 14-SEP-2023                                     | Uploaded Date Time                      | 14-SEP-2023 15:46  |
| Exemption Status                     | Unexempted                                      | TRRN Number                             |                    |
| Remarks                              | EPF contribution for the month of August        | ECR Id                                  | 94700673           |
| Total Members                        | 38                                              |                                         |                    |
| Contribution and Remittance Details  | (In Rupees) :                                   |                                         | R                  |
| Total EPF Contribution Remitted      | 68,400                                          | Total EPS Contribution Remitted         | 47,50              |
| Total EPF-EPS Contribution Remitted  | 20,900                                          | Total Refund Advance                    |                    |
| PMRPY Upfront Benefit Details (In Ru | pees):                                          |                                         |                    |
| Total PMRPY Upfront EPF Amount       | 0                                               | Total PMRPY Upfront EPS Amount          |                    |
| PMRPY benefit remarks                | NA                                              |                                         |                    |
| ABRY Upfront Benefit Details (In Rup | ees):                                           |                                         |                    |
| Total ABRY benefit Amount            | Employee EPF Share                              | Employer EPS Share                      | Employer EPF Share |
| Total ABRY benefit Amount            | 0                                               | 0                                       |                    |
| ABRY benefit remarks                 | Establishment is not eligible for ABRY scheme b | enefit as scheme declaration is not sub | mitted.            |