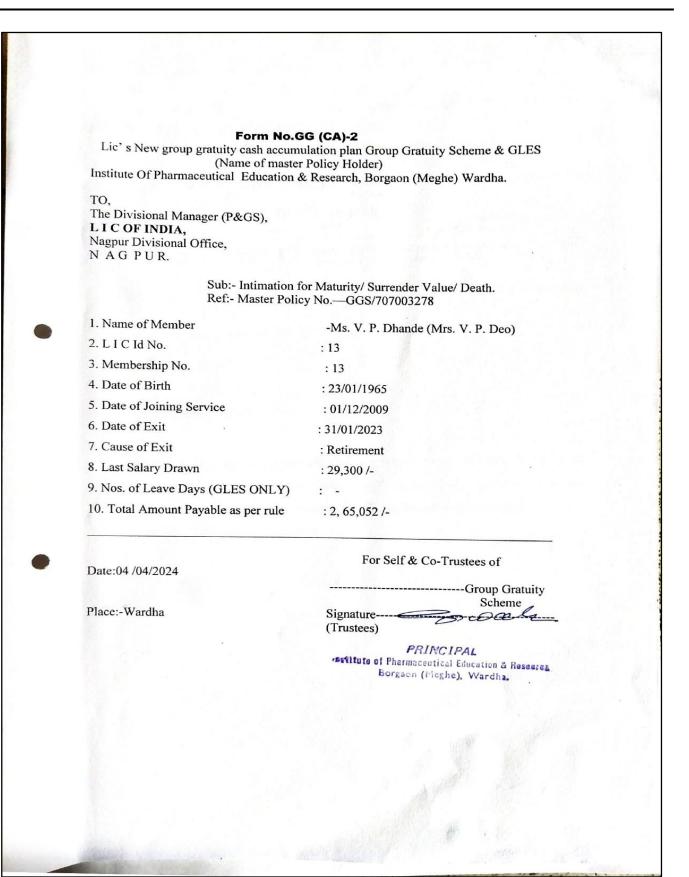

|                                                                                                  |
|                                                  |                                  |                                                                                                  |
|                                                  |                                  |                                                                                                  |
|                                                  |                                  |                                                                                                  |



2001e (Dr. R. O. Ganjiwale)

Principal PRINCIPAD Institute of Pharmacoutical Education & Resource Borgnous (Megine), Wardha





encole Dr. R. O. Ganjiwale) Principal PRINCIPAL stitute of Pharmacoutical Education & Resourch

Borgnou (Micghe), Wardha

4

| BHA YOUTH WELFARE SOCIETY'S<br>DUCATION AND RESEARCH                                     |                                  | Estd : 1991                                              |
|------------------------------------------------------------------------------------------|----------------------------------|----------------------------------------------------------|
| rdha, Maharashtra State, India - 442 091<br>h. 07152 -240284 Fax 07152-241684            | Borgson (Meghe) Ward             |                                                          |
| shmukh Shri. Yuvrajsingh V. Choudhary<br>Secretary                                       | mukh Prof. (Dr.)