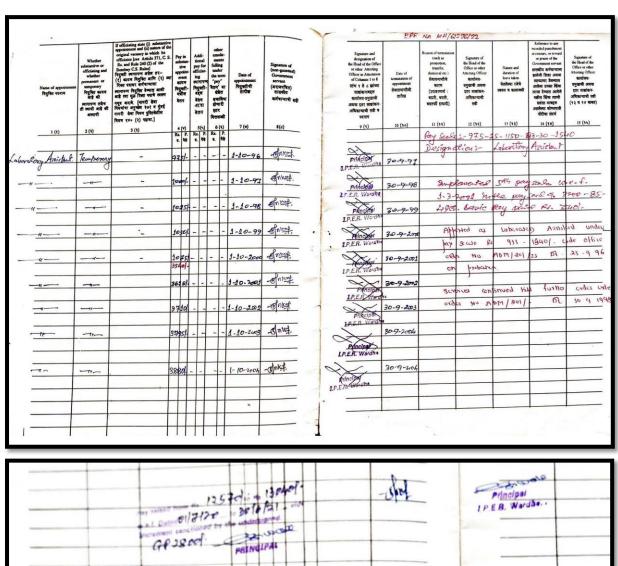

#### Service Book Sample Copies Teaching Staff

| (1)<br>(१)              | Name-<br>नाव-                       | MANISHA<br>HAWT                                                                               | PRAPAH                                          | ALAR PUR                                              | ANIK.                                                                       | 1               |
|-------------------------|-------------------------------------|-----------------------------------------------------------------------------------------------|-------------------------------------------------|-------------------------------------------------------|-----------------------------------------------------------------------------|-----------------|
| (2)                     | Race-<br>वंश-                       | tindu                                                                                         | Caste:-                                         | Boamlin                                               | Sub Caste:                                                                  |                 |
| (२)                     | वश—                                 |                                                                                               |                                                 |                                                       |                                                                             |                 |
| (3)<br>(₹)              | Residence-<br>राहण्याचे ठिकाण       | do to.                                                                                        | V. B. Parelow<br>N. B. Parelow<br>Distr. Ward   | -                                                     |                                                                             |                 |
| (4)<br>(8)              |                                     | e and Residence-<br>राहण्याचे ठिकाण—                                                          |                                                 | r Vishoethus<br>14 shirish Ra                         |                                                                             |                 |
| (5)                     |                                     | by the Christain E                                                                            | ra as 11-                                       | 6- 1968                                               |                                                                             |                 |
| (4)                     | जन्म-तारीख नक्व                     | be ascertained-<br>ही करून ती ख्रिस्ती स्<br>वढी अचूक लिहावी-                                 |                                                 |                                                       | Nineteen sixty                                                              | Eigent-         |
| (6)<br>( <sup>§</sup> ) | Exact height ।<br>तंतोतंत उंची–     | by measurement-                                                                               | 5 R.L                                           | 4 Inches                                              |                                                                             |                 |
| (7)<br>(9)              | Personal mar<br>ओळखण्यासाठी         | rks for identificatio<br>अंगावरील खुणा—                                                       | on- a mo                                        | le ou no                                              | re                                                                          |                 |
| (8)<br>(८)              | Educational o<br>शैक्षणिक अर्हता-   | qualifications-                                                                               | M. Phan                                         | us. (Planue. C.                                       | claus) in first                                                             | 91032CD         |
| (9)<br>(९)              | Signature of (अराजपत्रित) इ         | (non-gazetted) G<br>गासकीय कर्मचाऱ्याची                                                       | overnment servar<br>सही-                        | Husen -                                               |                                                                             |                 |
|                         |                                     | d designation of t                                                                            | he Head of                                      | 0                                                     | - Jan-                                                                      |                 |
| (10)                    | the Office or                       | other Attesting O                                                                             | fficer-                                         | INSTITUTE OF                                          | PHARMACY,                                                                   |                 |
| (80)                    | कार्यालय-प्रमुखान्<br>अधिकाऱ्याची स | वी अथवा इतर कोण                                                                               | त्याही साक्षांकन-                               | (Degree                                               | (urse)                                                                      |                 |
| (11)                    | Report of me                        | edical check up-                                                                              |                                                 |                                                       |                                                                             |                 |
| (88)                    | (ii) Issuing A<br>वैद्यकीय तपासर्ण  | e No. and date<br>outhority and his o<br>ीचा अहवाल–<br>क्रमांक व दिनांक<br>देणारा अधिकारी व र |                                                 |                                                       |                                                                             |                 |
| and (10)                | N. B The en                         | tries in this page sh                                                                         | ould be renewed o                               |                                                       | every five years and the signa<br>inder this rule.                          | करण्यात याव्यात |
| · (a)                   | टीप :- या पृष्ठ<br>व (१०) या ओव     | ावरील नोंदी निदान प्र<br>शितील सही खाली तार्र                                                 | त्येक पाच वर्षांनंतर प्रे<br>चेख घालण्यात यावी. | रुन्हा नव्याने करण्यात य<br>या नियमान्वये प्रत्येक पा | ाव्यात किंवा त्या पुन्हा साक्षांकित<br>च वर्षांनंतर बोटांचे ठसे नव्याने घेण | याची आवश्यकता   |
| , आण (९)<br>नाही.       |                                     |                                                                                               |                                                 |                                                       |                                                                             |                 |