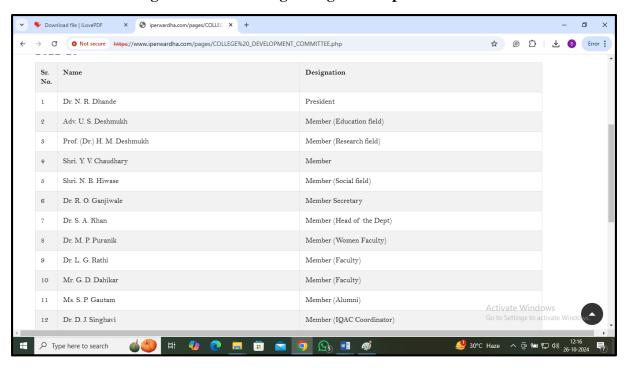

#### **College Development Committee Constitution**

#### Screenshot of College Website Showing College Development Committee Constitution

Website Link of the Institute showing constitution of college development committee constitution <a href="https://iperwardha.com/pages/college\_development\_committee.php">https://iperwardha.com/pages/college\_development\_committee.php</a>