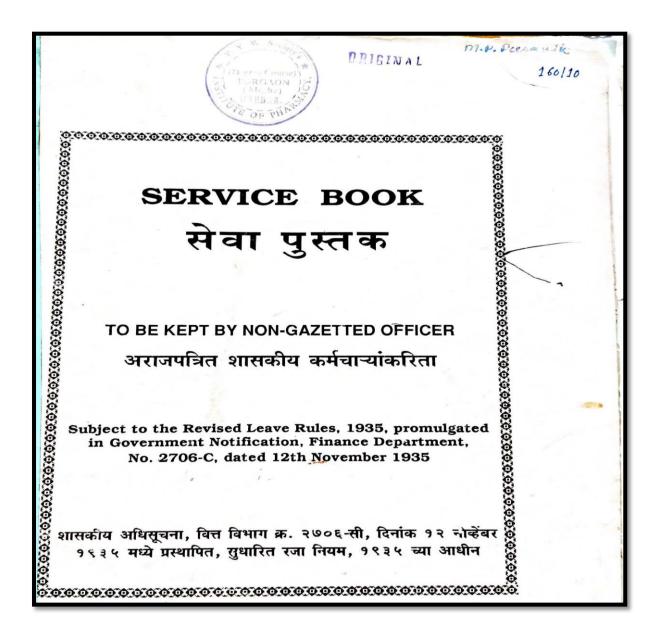

#### **Service Books Details**

#### Service Book Sample Copies Teaching Staff

| (1)<br>(१)              | Name-<br>नाव-                       | MANISHA<br>HAWT                                                                               | PRAPAH                                          | ALAR PUR                                              | ANIK.                                                                       | 1               |
|-------------------------|-------------------------------------|-----------------------------------------------------------------------------------------------|-------------------------------------------------|-------------------------------------------------------|-----------------------------------------------------------------------------|-----------------|
| (2)                     | Race-<br>वंश-                       | tindu                                                                                         | Caste:-                                         | Boamlin                                               | Sub Caste:                                                                  |                 |
| (२)                     | वश—                                 |                                                                                               |                                                 |                                                       |                                                                             |                 |
| (3)<br>(₹)              | Residence-<br>राहण्याचे ठिकाण       | do to.                                                                                        | V. B. Parelow<br>N. B. Parelow<br>Distr. Ward   | -                                                     |                                                                             |                 |
| (4)<br>(8)              |                                     | e and Residence-<br>राहण्याचे ठिकाण—                                                          |                                                 | r Vishoethus<br>14 shirish Ra                         |                                                                             |                 |
| (5)                     |                                     | by the Christain E                                                                            | ra as 11-                                       | 6- 1968                                               |                                                                             |                 |
| (4)                     | जन्म-तारीख नक्व                     | be ascertained-<br>ही करून ती ख्रिस्ती स्<br>वढी अचूक लिहावी-                                 |                                                 |                                                       | Nineteen sixty                                                              | Eigent-         |
| (6)<br>( <sup>§</sup> ) | Exact height ।<br>तंतोतंत उंची–     | by measurement-                                                                               | 5 R.L                                           | 4 Inches                                              |                                                                             |                 |
| (7)<br>(9)              | Personal mar<br>ओळखण्यासाठी         | rks for identificatio<br>अंगावरील खुणा—                                                       | on- a mo                                        | le ou no                                              | re                                                                          |                 |
| (8)<br>(८)              | Educational o<br>शैक्षणिक अर्हता-   | qualifications-                                                                               | M. Phan                                         | us. (Planue. C.                                       | claus) in first                                                             | 91032CD         |
| (9)<br>(९)              | Signature of (अराजपत्रित) इ         | (non-gazetted) G<br>गासकीय कर्मचाऱ्याची                                                       | overnment servar<br>सही-                        | Husen -                                               |                                                                             |                 |
|                         |                                     | d designation of t                                                                            | he Head of                                      | 0                                                     | - Jan-                                                                      |                 |
| (10)                    | the Office or                       | other Attesting O                                                                             | fficer-                                         | INSTITUTE OF                                          | PHARMACY,                                                                   |                 |
| (80)                    | कार्यालय-प्रमुखान्<br>अधिकाऱ्याची स | वी अथवा इतर कोण                                                                               | त्याही साक्षांकन-                               | (Degree                                               | (urse)                                                                      |                 |
| (11)                    | Report of me                        | edical check up-                                                                              |                                                 |                                                       |                                                                             |                 |
| (88)                    | (ii) Issuing A<br>वैद्यकीय तपासर्ण  | e No. and date<br>outhority and his o<br>ीचा अहवाल–<br>क्रमांक व दिनांक<br>देणारा अधिकारी व र |                                                 |                                                       |                                                                             |                 |
| and (10)                | N. B The en                         | tries in this page sh                                                                         | ould be renewed o                               |                                                       | every five years and the signa<br>inder this rule.                          | करण्यात याव्यात |
| · (a)                   | टीप :- या पृष्ठ<br>व (१०) या ओव     | ावरील नोंदी निदान प्र<br>शितील सही खाली तार्र                                                 | त्येक पाच वर्षांनंतर प्रे<br>चेख घालण्यात यावी. | रुन्हा नव्याने करण्यात य<br>या नियमान्वये प्रत्येक पा | ाव्यात किंवा त्या पुन्हा साक्षांकित<br>च वर्षांनंतर बोटांचे ठसे नव्याने घेण | याची आवश्यकता   |
| , आण (९)<br>नाही.       |                                     |                                                                                               |                                                 |                                                       |                                                                             |                 |