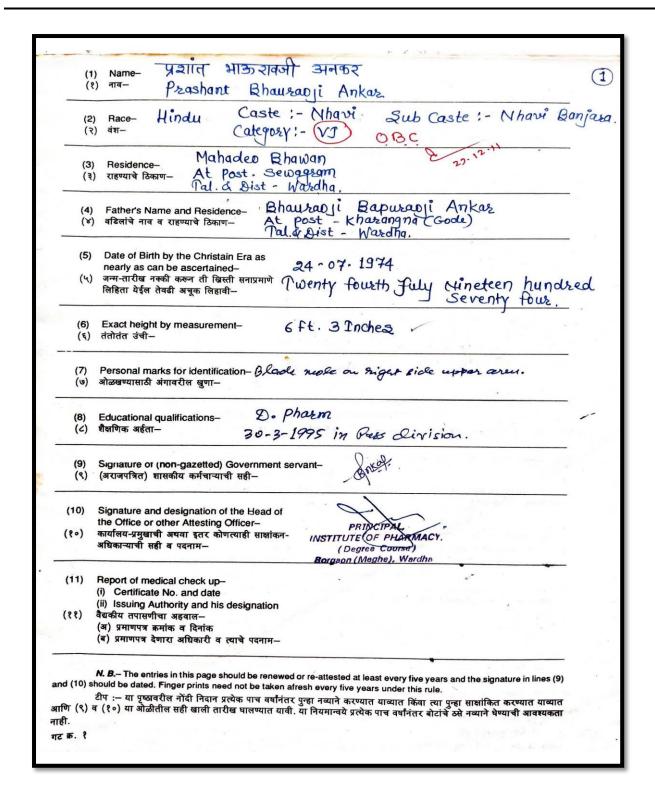

#### **Service Books Details**

#### Service Book Sample Copies Teaching Staff

| (1)<br>(१)              | Name-<br>नाव-                       | MANISHA<br>HAWT                                                                               | PRAPAH                                          | ALAR PUR                                              | ANIK.                                                                       | 1               |
|-------------------------|-------------------------------------|-----------------------------------------------------------------------------------------------|-------------------------------------------------|-------------------------------------------------------|-----------------------------------------------------------------------------|-----------------|
| (2)                     | Race-<br>वंश-                       | tindu                                                                                         | Caste:-                                         | Boamlin                                               | Sub Caste:                                                                  |                 |
| (२)                     | वश—                                 |                                                                                               |                                                 |                                                       |                                                                             |                 |
| (3)<br>(₹)              | Residence-<br>राहण्याचे ठिकाण       | do to.                                                                                        | V. B. Parelow<br>N. B. Parelow<br>Distr. Ward   | -                                                     |                                                                             |                 |
| (4)<br>(8)              |                                     | e and Residence-<br>राहण्याचे ठिकाण—                                                          |                                                 | r Vishoethus<br>14 shirish Ra                         |                                                                             |                 |
| (5)                     |                                     | by the Christain E                                                                            | ra as 11-                                       | 6- 1968                                               |                                                                             |                 |
| (4)                     | जन्म-तारीख नक्व                     | be ascertained-<br>ही करून ती ख्रिस्ती स्<br>वढी अचूक लिहावी-                                 |                                                 |                                                       | Nineteen sixty                                                              | Eigent-         |
| (6)<br>( <sup>§</sup> ) | Exact height ।<br>तंतोतंत उंची–     | by measurement-                                                                               | 5 R.L                                           | 4 Inches                                              |                                                                             |                 |
| (7)<br>(9)              | Personal mar<br>ओळखण्यासाठी         | rks for identificatio<br>अंगावरील खुणा—                                                       | on- a mo                                        | le ou no                                              | re                                                                          |                 |
| (8)<br>(८)              | Educational o<br>शैक्षणिक अर्हता-   | qualifications-                                                                               | M. Phan                                         | us. (Planue. C.                                       | claus) in first                                                             | 91032CD         |
| (9)<br>(९)              | Signature of (अराजपत्रित) इ         | (non-gazetted) G<br>गासकीय कर्मचाऱ्याची                                                       | overnment servar<br>सही-                        | Husen -                                               |                                                                             |                 |
|                         |                                     | d designation of t                                                                            | he Head of                                      | 0                                                     | - Jan-                                                                      |                 |
| (10)                    | the Office or                       | other Attesting O                                                                             | fficer-                                         | INSTITUTE OF                                          | PHARMACY,                                                                   |                 |
| (80)                    | कार्यालय-प्रमुखान्<br>अधिकाऱ्याची स | वी अथवा इतर कोण                                                                               | त्याही साक्षांकन-                               | (Degree                                               | (urse)                                                                      |                 |
| (11)                    | Report of me                        | edical check up-                                                                              |                                                 |                                                       |                                                                             |                 |
| (88)                    | (ii) Issuing A<br>वैद्यकीय तपासर्ण  | e No. and date<br>outhority and his o<br>ीचा अहवाल–<br>क्रमांक व दिनांक<br>देणारा अधिकारी व र |                                                 |                                                       |                                                                             |                 |
| and (10)                | N. B The en                         | tries in this page sh                                                                         | ould be renewed o                               |                                                       | every five years and the signa<br>inder this rule.                          | करण्यात याव्यात |
| · (a)                   | टीप :- या पृष्ठ<br>व (१०) या ओव     | ावरील नोंदी निदान प्र<br>शितील सही खाली तार्र                                                 | त्येक पाच वर्षांनंतर प्रे<br>चेख घालण्यात यावी. | रुन्हा नव्याने करण्यात य<br>या नियमान्वये प्रत्येक पा | ाव्यात किंवा त्या पुन्हा साक्षांकित<br>च वर्षांनंतर बोटांचे ठसे नव्याने घेण | याची आवश्यकता   |
| , आण (९)<br>नाही.       |                                     |                                                                                               |                                                 |                                                       |                                                                             |                 |