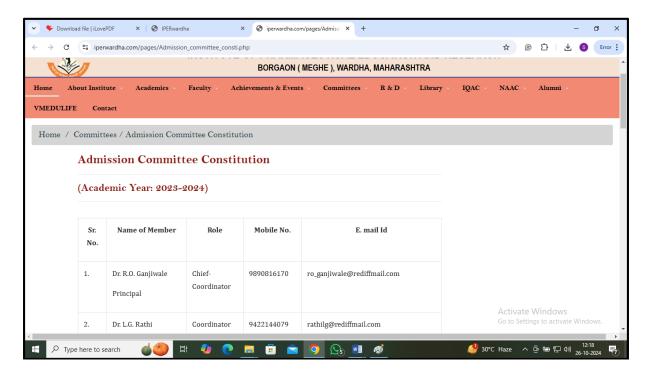

### Admission Committee Screenshot of Website showing Admission Committee Constitution

Website Link: https://iperwardha.com/pages/Admission\_committee\_consti.php

**Office Superintendent Section** 