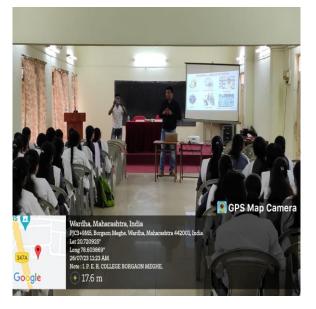

Lecture on Competitive Examination on 26/07/2023

#### NOTICE

All Students of **B.Pharm.** are hereby inform that institute is organizing guest lecturer under the banner of Competitive Examination Guidance Cell of the Institute .

Mr. Peeyush Jaiswal, GPAT Discussion Center, Bilaspur is invited as a resource person on topic entitled "Career Guidance, GPAT Exam Preparation and Development of Soft Skills" on 26<sup>th</sup> July, 2023 at 10.30 am.

Dear sir,

I have to inform that, institute is organizing Guest Lecture on "Career Guidance, GPAT Exam Preparation and Development of Soft Skills" under the competitive examination guidance cell of institute on 26<sup>th</sup>July 2023 at 10.30 am. I am pleased invite you as a resource person for the said Guest Lecture. You are requested to accept our invitation and enrich the students of this Institute with your valuable guidance on the GPAT Examination.