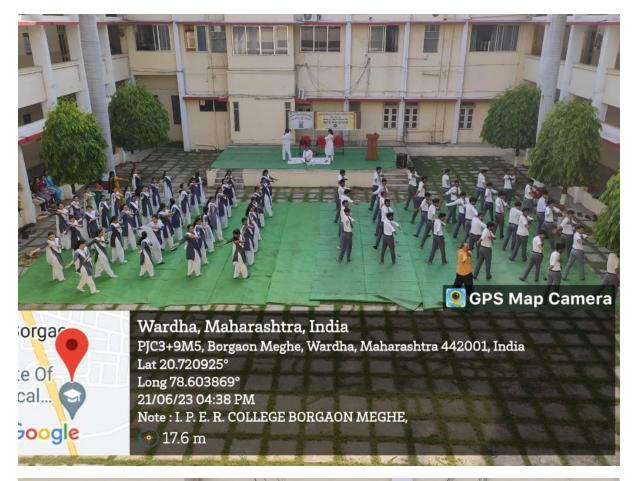

## Yoga day

2023 International Day of Yoga, to be observed today, i.e. Wednesday (June 21), carries the theme "Yoga for well-being", much relevant for our times in a society still recovering from the impact of the coronavirus disease (Covid-19) pandemic. The Covid-19 plight was not just a physical crisis; it also left lasting impacts on mental health, with many left in psychological suffering, depression, and anxiety dealing with the pandemic-necessitated restrictions and loss. Yoga can come to the help of people dealing with such crises, the United Nations explained on its website since the message of the practice is to promote both physical and mental health.

National Service Scheme (NSS) unit of Institute of Pharmaceutical Education and Research, Borgaon (Meghe), Wardha celebrated International Yoga Day on 21st June, 2023 at 4.00 pm to 5.30 pm. Camp was organised in the institute in association with Patanjali Yoga Centre, Wardha. On the occasion Mrs. Pranita tai Ghulane and Mrs. Meena tai Dhole, Patanjali demonstrated the different Yoga Positions. The camp was attended by 74 students of B. Pharm and M. Pharm, teaching and non-teaching staff of the institute.