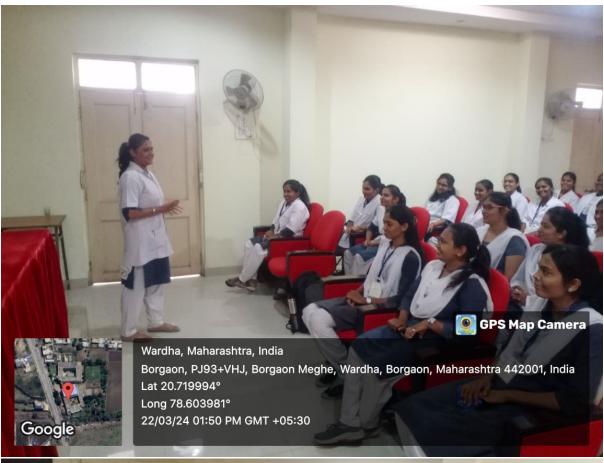

## Micro-seminar and Extempore activity held on 21.03.2024

### List of participants

| Sr. No. | Name of the Student                   | Class                         | Signature    |
|---------|---------------------------------------|-------------------------------|--------------|
| 1,      | Dhanas heics, Khonde                  | B-Pnovem 1Stycare             | Dillhond,    |
| 2.      | Jiya. Dembla                          | B-pnaum syear                 | Semble       |
| 3.      | Dhanashri kumbhare                    | B. ph 1st year                | DSL.         |
| 4       | Halyani shelotar                      | B. ph 1st year                | 90           |
| 5.      | Halyani sholotar<br>Madhura choudhari | B-phamaistyear                |              |
| 6.      | Mahi P. Ankay                         | B phaum 19 year               | Markey       |
| 7.      | Aditya C. Gandhare                    | B-pharsh I                    | Alh          |
| ٥.      | Atharwa. D. Mahakalkar                | B. pharm Ist                  | 2 thative    |
| 9.      | Ishant R Barai                        | B-Pharm 13+                   | Franci       |
| 10.     | Kaustubh.v. papalkar                  | B-phaem Ist                   | myrusha.     |
| 11      | Chetan A. Grulghane                   | B. Pharm Ist                  | Chulghane    |
| 12      | Koorlik v. sonwane                    | B. Pharm 1st                  | K. Sonus     |
| 13.     | Pratiksha P. Nikhade                  | B. Phurm 15t                  | P.P. Nikhade |
| 14.     | Ruchilea R. Doye                      | B. Phoum 4st                  | fueliku      |
| 15.     | varshnavi P. Mate                     | M. Pharm 1st                  | Opned        |
| 16.     | Devyani . U. Vaitage                  | M. Pharm 1 st                 | Deyon        |
| 17.     | Biren L. Thalux                       | M. Phaom 1st                  | 1/m          |
| 18      | Rugaiyya A'shaikh                     | M. Pharm 154                  | Restate .    |
| 19.     | Sakshi R. Pistulkar                   | Cy. Pharm Ist                 | SRILLI       |
| 20.     | Prachi S. Tembhurne                   | M. Pharm 15th                 | Procel.      |
| 21      | shamal . R. walkhede                  | m. pharm 15+98                | Quel.        |
| 22      | Vaishnavi N. Bhoyar                   | m pharmi yr                   | Bahoyar      |
| 23      | Rowry'a G. Bhange                     | w.byazwi nz. nz. w.byazwi nz. | Penango      |
| 29      | mohit A. Geole                        | in phano 1st you              | (a Reole     |
| 25      | om G. Pande                           | Mithan Istys                  | Q. Do        |
| 24      | Dhinajs. Borkar                       | 19. pharm 1st you             | Gran 1       |
| 25      | Bloom Thakon                          | m-phono 1st la                |              |

## Micro-seminar and Extempore activity organized under ISTE Students Chapter, on 22<sup>nd</sup> March 2024

Micro-seminar and Extempore activity were conducted on 22<sup>nd</sup> March 2024 under the ISTE Students Chapter of IPER, at 3.00 pm in Room no. 112. The activity was conducted to develop communication skill and vocabulary among the students. The students opted for the topics of their choice in the microseminar. The topics for extempore were given them at the moment, following 5 minutes time for preparation and then the students were asked to deliver their short talk on the topic. The students were asked to focus on their way of talking and their body language. Overall, 24 students from B. Pharm. I and M. Pharm. I participated in the activity. Mr. S. P. Dewani co-ordinated the activity and further guided the students on how to improve their overall way of delivering their views. The students actively participated in both the activities.