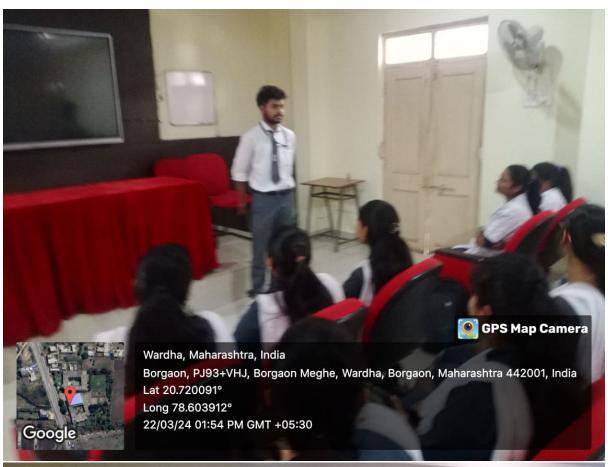

## Micro-seminar and Extempore activity held on 21.03.2024

## Micro-seminar and Extempore activity organized under ISTE Students Chapter, on 22<sup>nd</sup> March 2024

Micro-seminar and Extempore activity were conducted on 22<sup>nd</sup> March 2024 under the ISTE Students Chapter of IPER, at 3.00 pm in Room no. 112. The activity was conducted to develop communication skill and vocabulary among the students. The students opted for the topics of their choice in the microseminar. The topics for extempore were given them at the moment, following 5 minutes time for preparation and then the students were asked to deliver their short talk on the topic. The students were asked to focus on their way of talking and their body language. Overall, 24 students from B. Pharm. I and M. Pharm. I participated in the activity. Mr. S. P. Dewani co-ordinated the activity and further guided the students on how to improve their overall way of delivering their views. The students actively participated in both the activities.