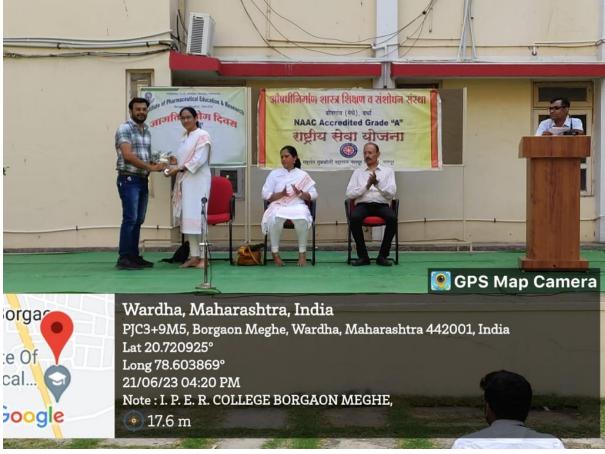

## Yoga day

2023 International Day of Yoga, to be observed today, i.e. Wednesday (June 21), carries the theme "Yoga for well-being", much relevant for our times in a society still recovering from the impact of the coronavirus disease (Covid-19) pandemic. The Covid-19 plight was not just a physical crisis; it also left lasting impacts on mental health, with many left in psychological suffering, depression, and anxiety dealing with the pandemic-necessitated restrictions and loss. Yoga can come to the help of people dealing with such crises, the United Nations explained on its website since the message of the practice is to promote both physical and mental health.

National Service Scheme (NSS) unit of Institute of Pharmaceutical Education and Research, Borgaon (Meghe), Wardha celebrated International Yoga Day on 21st June, 2023 at 4.00 pm to 5.30 pm. Camp was organised in the institute in association with Patanjali Yoga Centre, Wardha. On the occasion Mrs. Pranita tai Ghulane and Mrs. Meena tai Dhole, Patanjali demonstrated the different Yoga Positions. The camp was attended by 74 students of B. Pharm and M. Pharm, teaching and non-teaching staff of the institute.