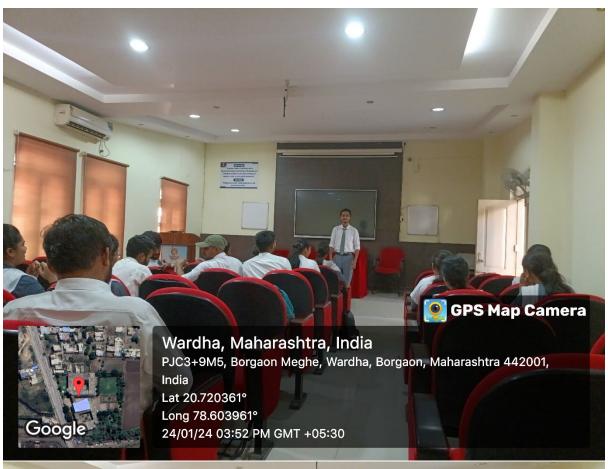

## Group Discussion and Debate Competition activity organized under ISTE Students Chapter, on 24<sup>th</sup> January 2024

Group discussion and debate competition activity were conducted on 24<sup>th</sup> January 2024 under the ISTE Students Chapter of IPER, at 3.00 pm in Room no. 112. The activity was conducted to develop stage confidence and improve communication skill of the students. The topic for debate competition was "Uniform Civil Code is essential for social integrity in India" in which 14 students participated, and 15 students participated under the Group discussion activity. Different topics based on current affairs and student related issues were proposed for the group discussion. The students actively participated in both the activities.