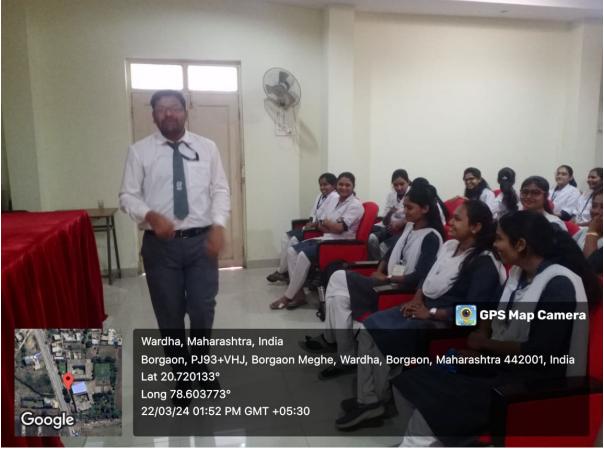

## Micro-seminar and Extempore activity held on 21.03.2024

### List of participants

| Sr. No. | Name of the Student                   | Class                         | Signature    |
|---------|---------------------------------------|-------------------------------|--------------|
| 1,      | Dhanas heics, Khonde                  | B-Pnovem 1Stycare             | Dillhond,    |
| 2.      | Jiya. Dembla                          | B-pnaum syear                 | Semble       |
| 3.      | Dhanashri kumbhare                    | B. ph 1st year                | DSL.         |
| 4       | Halyani shelotar                      | B. ph 1st year                | 90           |
| 5.      | Halyani sholotar<br>Madhura choudhari | B-phamaistyear                |              |
| 6.      | Mahi P. Ankay                         | B phaum 19 year               | Markey       |
| 7.      | Aditya C. Gandhare                    | B-pharsh I                    | Alh          |
| ٥.      | Atharwa. D. Mahakalkar                | B. pharm Ist                  | 2 thative    |
| 9.      | Ishant R Barai                        | B-Pharm 13+                   | Franci       |
| 10.     | Kaustubh.v. papalkar                  | B-phaem Ist                   | myrusha.     |
| 11      | Chetan A. Grulghane                   | B. Pharm Ist                  | Chulghane    |
| 12      | Koorlik v. sonwane                    | B. Pharm 1st                  | K. Sonus     |
| 13.     | Pratiksha P. Nikhade                  | B. Phurm 15t                  | P.P. Nikhade |
| 14.     | Ruchilea R. Doye                      | B. Phoum 4st                  | fueliku      |
| 15.     | varshnavi P. Mate                     | M. Pharm 1st                  | Opned        |
| 16.     | Devyani . U. Vaitage                  | M. Pharm 1 st                 | Deyon        |
| 17.     | Biren L. Thalux                       | M. Phaom 1st                  | 1/m          |
| 18      | Rugaiyya A'shaikh                     | M. Pharm 154                  | Restate .    |
| 19.     | Sakshi R. Pistulkar                   | Cy. Pharm Ist                 | SRILLI       |
| 20.     | Prachi S. Tembhurne                   | M. Pharm 15th                 | Procel.      |
| 21      | shamal . R. walkhede                  | m. pharm 15+98                | Quel.        |
| 22      | Vaishnavi N. Bhoyar                   | m pharmi yr                   | Bahoyar      |
| 23      | Rowry'a G. Bhange                     | w.byazwi nz. nz. w.byazwi nz. | Penango      |
| 29      | mohit A. Geole                        | in phano 1st you              | (a Reole     |
| 25      | om G. Pande                           | Mithan Istys                  | Q. Do        |
| 24      | Dhinajs. Borkar                       | 19. pharm 1st you             | Gran 1       |
| 25      | Bloom Thakon                          | m-phono 1st la                |              |

## Micro-seminar and Extempore activity organized under ISTE Students Chapter, on 22<sup>nd</sup> March 2024

Micro-seminar and Extempore activity were conducted on 22<sup>nd</sup> March 2024 under the ISTE Students Chapter of IPER, at 3.00 pm in Room no. 112. The activity was conducted to develop communication skill and vocabulary among the students. The students opted for the topics of their choice in the microseminar. The topics for extempore were given them at the moment, following 5 minutes time for preparation and then the students were asked to deliver their short talk on the topic. The students were asked to focus on their way of talking and their body language. Overall, 24 students from B. Pharm. I and M. Pharm. I participated in the activity. Mr. S. P. Dewani co-ordinated the activity and further guided the students on how to improve their overall way of delivering their views. The students actively participated in both the activities.