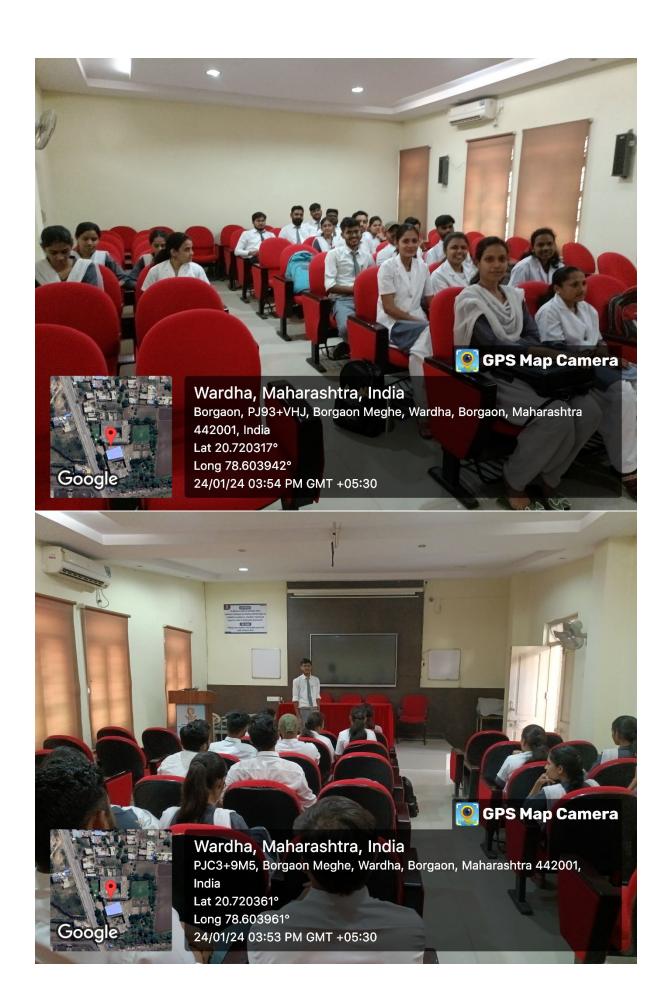

## Group Discussion and Debate Competition activity organized under ISTE Students Chapter, on 24<sup>th</sup> January 2024

Group discussion and debate competition activity were conducted on 24<sup>th</sup> January 2024 under the ISTE Students Chapter of IPER, at 3.00 pm in Room no. 112. The activity was conducted to develop stage confidence and improve communication skill of the students. The topic for debate competition was "Uniform Civil Code is essential for social integrity in India" in which 14 students participated, and 15 students participated under the Group discussion activity. Different topics based on current affairs and student related issues were proposed for the group discussion. The students actively participated in both the activities.