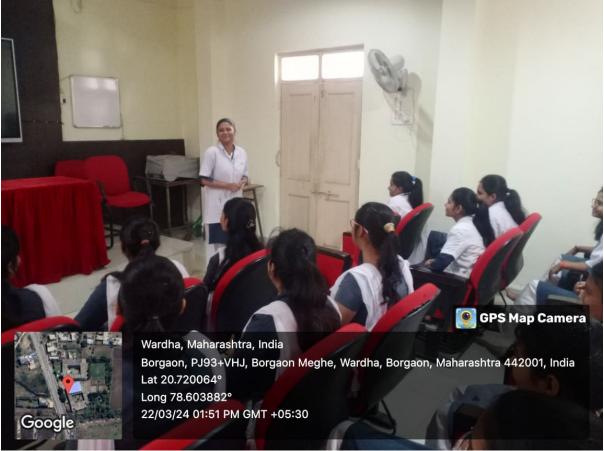

## Micro-seminar and Extempore activity held on 21.03.2024

### List of participants

| Sr. No. | Name of the Student                   | Class                         | Signature    |
|---------|---------------------------------------|-------------------------------|--------------|
| 1,      | Dhanas heics, Khonde                  | B-Pnovem 1Stycare             | Dillhond,    |
| 2.      | Jiya. Dembla                          | B-pnaum syear                 | Semble       |
| 3.      | Dhanashri kumbhare                    | B. ph 1st year                | DSL.         |
| 4       | Halyani shelotar                      | B. ph 1st year                | 90           |
| 5.      | Halyani sholotar<br>Madhura choudhari | B-phamaistyear                |              |
| 6.      | Mahi P. Ankay                         | B phaum 19 year               | Markey       |
| 7.      | Aditya C. Gandhare                    | B-pharsh I                    | Alh          |
| ٥.      | Atharwa. D. Mahakalkar                | B. pharm Ist                  | 2 thative    |
| 9.      | Ishant R Barai                        | B-Pharm 13+                   | Franci       |
| 10.     | Kaustubh.v. papalkar                  | B-phaem Ist                   | myrusha.     |
| 11      | Chetan A. Grulghane                   | B. Pharm Ist                  | Chulghane    |
| 12      | Koorlik v. sonwane                    | B. Pharm 1st                  | K. Sonus     |
| 13.     | Pratiksha P. Nikhade                  | B. Phurm 15t                  | P.P. Nikhade |
| 14.     | Ruchilea R. Doye                      | B. Phoum 4st                  | fueliku      |
| 15.     | varshnavi P. Mate                     | M. Pharm 1st                  | Opned        |
| 16.     | Devyani . U. Vaitage                  | M. Pharm 1 st                 | Deyon        |
| 17.     | Biren L. Thalux                       | M. Phaom 1st                  | 1/m          |
| 18      | Rugaiyya A'shaikh                     | M. Pharm 154                  | Restate .    |
| 19.     | Sakshi R. Pistulkar                   | Cy. Pharm Ist                 | SRILLI       |
| 20.     | Prachi S. Tembhurne                   | M. Pharm 15th                 | Procel.      |
| 21      | shamal . R. walkhede                  | m. pharm 15+98                | Quel.        |
| 22      | Vaishnavi N. Bhoyar                   | m pharmi yr                   | Bahoyar      |
| 23      | Rowry'a G. Bhange                     | w.byazwi nz. nz. w.byazwi nz. | Penango      |
| 29      | mohit A. Geole                        | in phano 1st you              | (a Reole     |
| 25      | om G. Pande                           | Mithan Istys                  | Q. Do        |
| 24      | Dhinajs. Borkar                       | 19. pharm 1st you             | Gran 1       |
| 25      | Bloom Thakon                          | m-phono 1st la                |              |

## Micro-seminar and Extempore activity organized under ISTE Students Chapter, on 22<sup>nd</sup> March 2024

Micro-seminar and Extempore activity were conducted on 22<sup>nd</sup> March 2024 under the ISTE Students Chapter of IPER, at 3.00 pm in Room no. 112. The activity was conducted to develop communication skill and vocabulary among the students. The students opted for the topics of their choice in the microseminar. The topics for extempore were given them at the moment, following 5 minutes time for preparation and then the students were asked to deliver their short talk on the topic. The students were asked to focus on their way of talking and their body language. Overall, 24 students from B. Pharm. I and M. Pharm. I participated in the activity. Mr. S. P. Dewani co-ordinated the activity and further guided the students on how to improve their overall way of delivering their views. The students actively participated in both the activities.