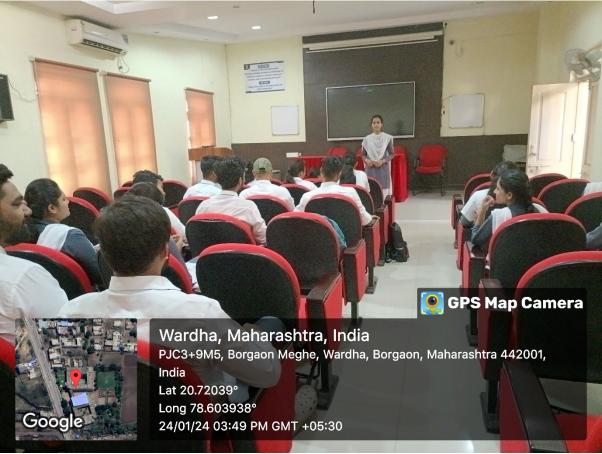

### Debate Competition activity held on 24.01.2024

Topic: "Uniform Civil Code is essential for social integrity in India"

## Group Discussion and Debate Competition activity organized under ISTE Students Chapter, on 24<sup>th</sup> January 2024

Group discussion and debate competition activity were conducted on 24<sup>th</sup> January 2024 under the ISTE Students Chapter of IPER, at 3.00 pm in Room no. 112. The activity was conducted to develop stage confidence and improve communication skill of the students. The topic for debate competition was "Uniform Civil Code is essential for social integrity in India" in which 14 students participated, and 15 students participated under the Group discussion activity. Different topics based on current affairs and student related issues were proposed for the group discussion. The students actively participated in both the activities.