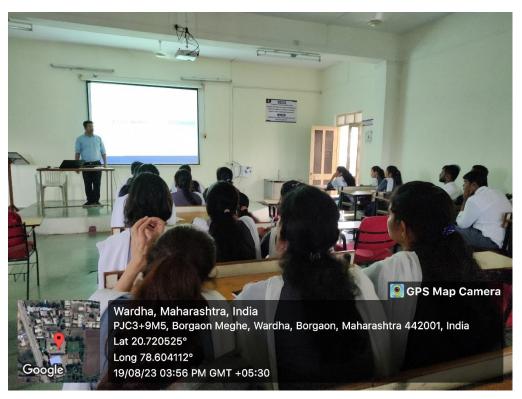

## Micro-seminar and Extempore activity organized under ISTE Students Chapter, on 22<sup>nd</sup> March 2024

Micro-seminar and Extempore activity were conducted on 22<sup>nd</sup> March 2024 under the ISTE Students Chapter of IPER, at 3.00 pm in Room no. 112. The activity was conducted to develop communication skill and vocabulary among the students. The students opted for the topics of their choice in the microseminar. The topics for extempore were given them at the moment, following 5 minutes time for preparation and then the students were asked to deliver their short talk on the topic. The students were asked to focus on their way of talking and their body language. Overall, 24 students from B. Pharm. I and M. Pharm. I participated in the activity. Mr. S. P. Dewani co-ordinated the activity and further guided the students on how to improve their overall way of delivering their views. The students actively participated in both the activities.