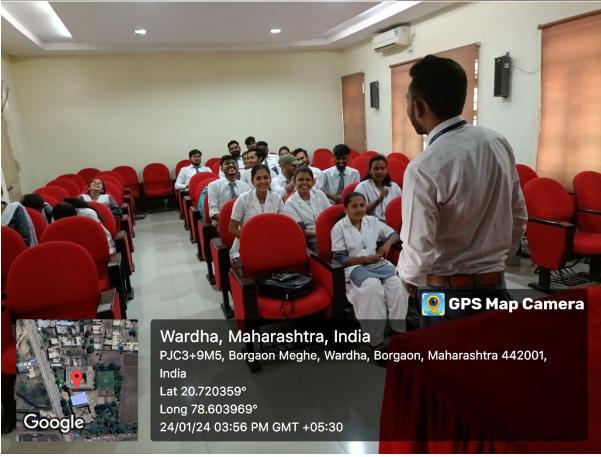

### Debate Competition activity held on 24.01.2024

Topic: "Uniform Civil Code is essential for social integrity in India"

## Group Discussion and Debate Competition activity organized under ISTE Students Chapter, on 24<sup>th</sup> January 2024

Group discussion and debate competition activity were conducted on 24<sup>th</sup> January 2024 under the ISTE Students Chapter of IPER, at 3.00 pm in Room no. 112. The activity was conducted to develop stage confidence and improve communication skill of the students. The topic for debate competition was "Uniform Civil Code is essential for social integrity in India" in which 14 students participated, and 15 students participated under the Group discussion activity. Different topics based on current affairs and student related issues were proposed for the group discussion. The students actively participated in both the activities.