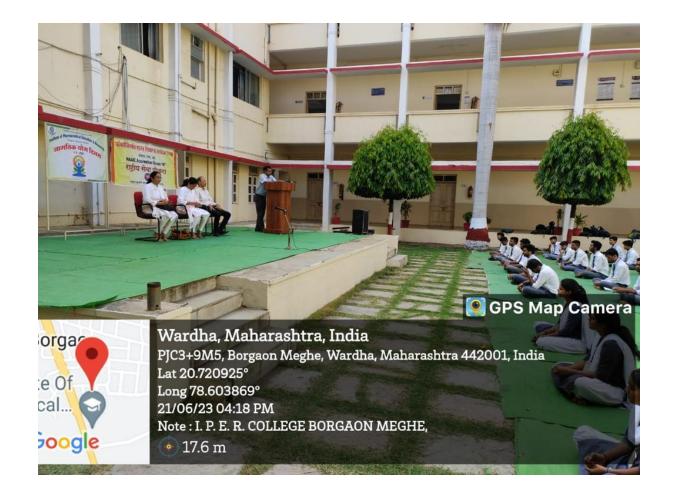

## Yoga day

2023 International Day of Yoga, to be observed today, i.e. Wednesday (June 21), carries the theme "Yoga for well-being", much relevant for our times in a society still recovering from the impact of the coronavirus disease (Covid-19) pandemic. The Covid-19 plight was not just a physical crisis; it also left lasting impacts on mental health, with many left in psychological suffering, depression, and anxiety dealing with the pandemic-necessitated restrictions and loss. Yoga can come to the help of people dealing with such crises, the United Nations explained on its website since the message of the practice is to promote both physical and mental health.

National Service Scheme (NSS) unit of Institute of Pharmaceutical Education and Research, Borgaon (Meghe), Wardha celebrated International Yoga Day on 21st June, 2023 at 4.00 pm to 5.30 pm. Camp was organised in the institute in association with Patanjali Yoga Centre, Wardha. On the occasion Mrs. Pranita tai Ghulane and Mrs. Meena tai Dhole, Patanjali demonstrated the different Yoga Positions. The camp was attended by 74 students of B. Pharm and M. Pharm, teaching and non-teaching staff of the institute.