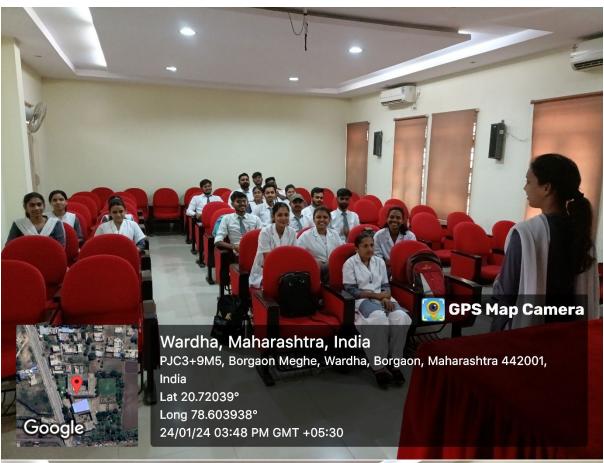

## Group Discussion activity held on 24.01.2024

## Group Discussion and Debate Competition activity organized under ISTE Students Chapter, on 24<sup>th</sup> January 2024

Group discussion and debate competition activity were conducted on 24<sup>th</sup> January 2024 under the ISTE Students Chapter of IPER, at 3.00 pm in Room no. 112. The activity was conducted to develop stage confidence and improve communication skill of the students. The topic for debate competition was "Uniform Civil Code is essential for social integrity in India" in which 14 students participated, and 15 students participated under the Group discussion activity. Different topics based on current affairs and student related issues were proposed for the group discussion. The students actively participated in both the activities.