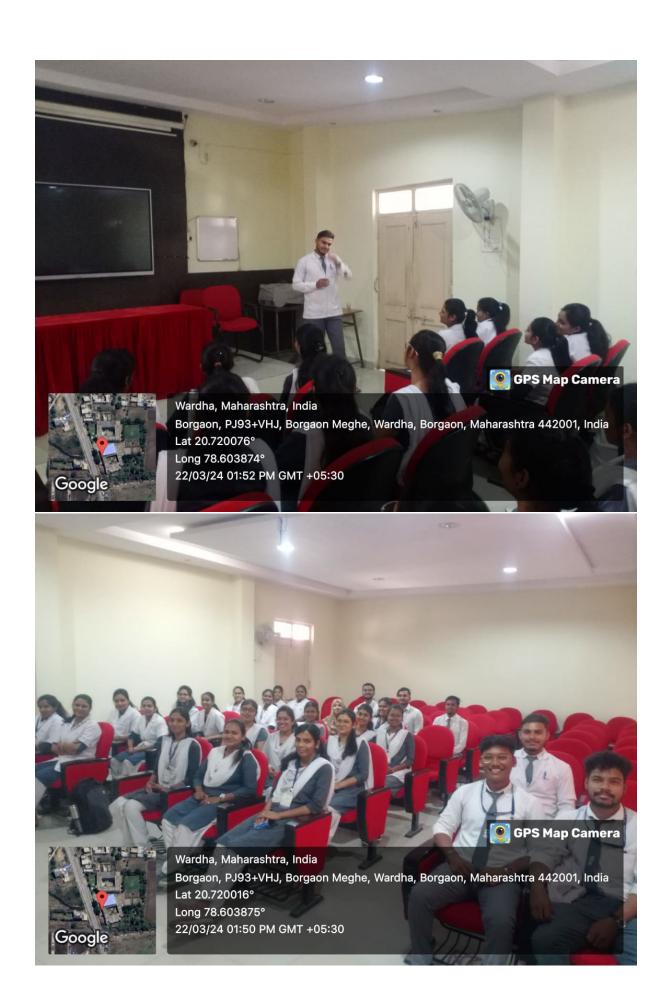

## Micro-seminar and Extempore activity held on 21.03.2024

### List of participants

| Sr. No. | Name of the Student                   | Class                         | Signature    |
|---------|---------------------------------------|-------------------------------|--------------|
| 1,      | Dhanas heics, Khonde                  | B-Pnovem 1Stycare             | Dillhond,    |
| 2.      | Jiya. Dembla                          | B-pnaum syear                 | Semble       |
| 3.      | Dhanashri kumbhare                    | B. ph 1st year                | DSL.         |
| 4       | Halyani shelotar                      | B. ph 1st year                | 90           |
| 5.      | Halyani sholotar<br>Madhura choudhari | B-phamaistyear                |              |
| 6.      | Mahi P. Ankay                         | B phaum 19 year               | Markey       |
| 7.      | Aditya C. Gandhare                    | B-pharsh I                    | Alh          |
| ٥.      | Atharwa. D. Mahakalkar                | B. pharm Ist                  | 2 thative    |
| 9.      | Ishant R Barai                        | B-Pharm 13+                   | Franci       |
| 10.     | Kaustubh.v. papalkar                  | B-phaem Ist                   | myrusha.     |
| 11      | Chetan A. Grulghane                   | B. Pharm Ist                  | Chulghane    |
| 12      | Koorlik v. sonwane                    | B. Pharm 1st                  | K. Sonus     |
| 13.     | Pratiksha P. Nikhade                  | B. Phurm 15t                  | P.P. Nikhade |
| 14.     | Ruchilea R. Doye                      | B. Phoum 4st                  | fueliku      |
| 15.     | varshnavi P. Mate                     | M. Pharm 1st                  | Opned        |
| 16.     | Devyani . U. Vaitage                  | M. Pharm 1 st                 | Deyon        |
| 17.     | Biren L. Thalux                       | M. Phaom 1st                  | 1/m          |
| 18      | Rugaiyya A'shaikh                     | M. Pharm 154                  | Restate .    |
| 19.     | Sakshi R. Pistulkar                   | Cy. Pharm Ist                 | SRILLI       |
| 20.     | Prachi S. Tembhurne                   | M. Pharm 15th                 | Procel.      |
| 21      | shamal . R. walkhede                  | m. pharm 15+98                | Quel.        |
| 22      | Vaishnavi N. Bhoyar                   | m pharmi yr                   | Bahoyar      |
| 23      | Rowry'a G. Bhange                     | w.byazwi nz. nz. w.byazwi nz. | Penango      |
| 29      | mohit A. Geole                        | in phano 1st you              | (a Reole     |
| 25      | om G. Pande                           | Mithan Istys                  | Q. Do        |
| 24      | Dhinajs. Borkar                       | 19. pharm 1st you             | Gran 1       |
| 25      | Bloom Thakon                          | m-phono 1st la                |              |

## Micro-seminar and Extempore activity organized under ISTE Students Chapter, on 22<sup>nd</sup> March 2024

Micro-seminar and Extempore activity were conducted on 22<sup>nd</sup> March 2024 under the ISTE Students Chapter of IPER, at 3.00 pm in Room no. 112. The activity was conducted to develop communication skill and vocabulary among the students. The students opted for the topics of their choice in the microseminar. The topics for extempore were given them at the moment, following 5 minutes time for preparation and then the students were asked to deliver their short talk on the topic. The students were asked to focus on their way of talking and their body language. Overall, 24 students from B. Pharm. I and M. Pharm. I participated in the activity. Mr. S. P. Dewani co-ordinated the activity and further guided the students on how to improve their overall way of delivering their views. The students actively participated in both the activities.