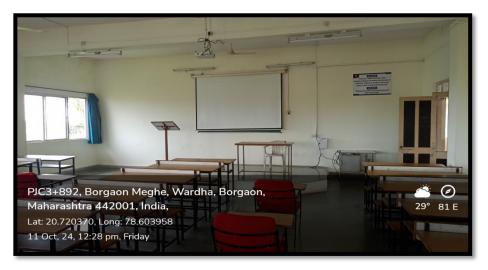

| Vidarbha Youth Welfare Society's                   |
|----------------------------------------------------|
| INSTITUTE OF PHARMACEUTICAL EDUCATION AND RESEARCH |
| Borgaon (Meghe), Wardha (M.S.)                     |
|                                                    |
|                                                    |

# SAMPLE GEOTAGGED PHOTOGRAPHS OF

- 1. ICT ENABLED SMART CLASS ROOM
- 2. ICT ENABLED CLASS ROOMS

## INSTITUTE OF PHARMACEUTICAL EDUCATION AND RESEARCH

Borgaon (Meghe), Wardha (M.S.)

#### 1. ICT Enabled Smart Class Room No. 121









## INSTITUTE OF PHARMACEUTICAL EDUCATION AND RESEARCH

Borgaon (Meghe), Wardha (M.S.)

#### 2. ICT Enabled Class Rooms









## INSTITUTE OF PHARMACEUTICAL EDUCATION AND RESEARCH

Borgaon (Meghe), Wardha (M.S.)









## INSTITUTE OF PHARMACEUTICAL EDUCATION AND RESEARCH

Borgaon (Meghe), Wardha (M.S.)









## INSTITUTE OF PHARMACEUTICAL EDUCATION AND RESEARCH

Borgaon (Meghe), Wardha (M.S.)









## INSTITUTE OF PHARMACEUTICAL EDUCATION AND RESEARCH

Borgaon (Meghe), Wardha (M.S.)

#### Class Room No. 313A









## INSTITUTE OF PHARMACEUTICAL EDUCATION AND RESEARCH

Borgaon (Meghe), Wardha (M.S.)