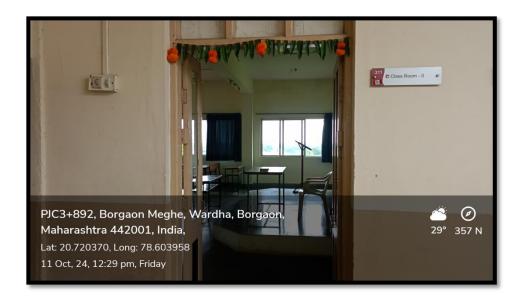

| Vidarbha Youth Welfare Society's                   |
|----------------------------------------------------|
| INSTITUTE OF PHARMACEUTICAL EDUCATION AND RESEARCH |
| Borgaon (Meghe), Wardha (M.S.)                     |
|                                                    |
|                                                    |

# SAMPLE GEOTAGGED PHOTOGRAPHS OF

- 1. ICT ENABLED SMART CLASS ROOM
- 2. ICT ENABLED CLASS ROOMS

## INSTITUTE OF PHARMACEUTICAL EDUCATION AND RESEARCH

Borgaon (Meghe), Wardha (M.S.)

#### 1. ICT Enabled Smart Class Room No. 121









## INSTITUTE OF PHARMACEUTICAL EDUCATION AND RESEARCH

Borgaon (Meghe), Wardha (M.S.)

#### 2. ICT Enabled Class Rooms









## INSTITUTE OF PHARMACEUTICAL EDUCATION AND RESEARCH

Borgaon (Meghe), Wardha (M.S.)









## INSTITUTE OF PHARMACEUTICAL EDUCATION AND RESEARCH

Borgaon (Meghe), Wardha (M.S.)









## INSTITUTE OF PHARMACEUTICAL EDUCATION AND RESEARCH

Borgaon (Meghe), Wardha (M.S.)









## INSTITUTE OF PHARMACEUTICAL EDUCATION AND RESEARCH

Borgaon (Meghe), Wardha (M.S.)

#### Class Room No. 313A









## INSTITUTE OF PHARMACEUTICAL EDUCATION AND RESEARCH

Borgaon (Meghe), Wardha (M.S.)