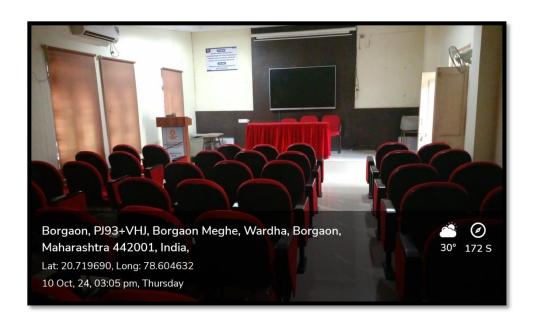

| Vidarbha Youth Welfare Society's                   |
|----------------------------------------------------|
| INSTITUTE OF PHARMACEUTICAL EDUCATION AND RESEARCH |
| Borgaon (Meghe), Wardha (M.S.)                     |
|                                                    |
|                                                    |

# SAMPLE GEOTAGGED PHOTOGRAPHS OF

- 1. ICT ENABLED SMART CLASS ROOM
- 2. ICT ENABLED CLASS ROOMS

## INSTITUTE OF PHARMACEUTICAL EDUCATION AND RESEARCH

Borgaon (Meghe), Wardha (M.S.)

#### 1. ICT Enabled Smart Class Room No. 121









## INSTITUTE OF PHARMACEUTICAL EDUCATION AND RESEARCH

Borgaon (Meghe), Wardha (M.S.)

#### 2. ICT Enabled Class Rooms









## INSTITUTE OF PHARMACEUTICAL EDUCATION AND RESEARCH

Borgaon (Meghe), Wardha (M.S.)









## INSTITUTE OF PHARMACEUTICAL EDUCATION AND RESEARCH

Borgaon (Meghe), Wardha (M.S.)









## INSTITUTE OF PHARMACEUTICAL EDUCATION AND RESEARCH

Borgaon (Meghe), Wardha (M.S.)









## INSTITUTE OF PHARMACEUTICAL EDUCATION AND RESEARCH

Borgaon (Meghe), Wardha (M.S.)

#### Class Room No. 313A









## INSTITUTE OF PHARMACEUTICAL EDUCATION AND RESEARCH

Borgaon (Meghe), Wardha (M.S.)