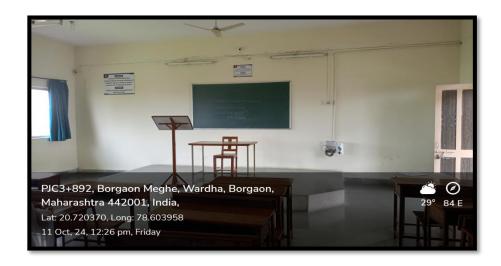

|

# SAMPLE GEOTAGGED PHOTOGRAPHS OF

- 1. ICT ENABLED SMART CLASS ROOM
- 2. ICT ENABLED CLASS ROOMS

## INSTITUTE OF PHARMACEUTICAL EDUCATION AND RESEARCH

Borgaon (Meghe), Wardha (M.S.)

#### 1. ICT Enabled Smart Class Room No. 121









## INSTITUTE OF PHARMACEUTICAL EDUCATION AND RESEARCH

Borgaon (Meghe), Wardha (M.S.)

#### 2. ICT Enabled Class Rooms









## INSTITUTE OF PHARMACEUTICAL EDUCATION AND RESEARCH

Borgaon (Meghe), Wardha (M.S.)









## INSTITUTE OF PHARMACEUTICAL EDUCATION AND RESEARCH

Borgaon (Meghe), Wardha (M.S.)









## INSTITUTE OF PHARMACEUTICAL EDUCATION AND RESEARCH

Borgaon (Meghe), Wardha (M.S.)









## INSTITUTE OF PHARMACEUTICAL EDUCATION AND RESEARCH

Borgaon (Meghe), Wardha (M.S.)

#### Class Room No. 313A









## INSTITUTE OF PHARMACEUTICAL EDUCATION AND RESEARCH

Borgaon (Meghe), Wardha (M.S.)