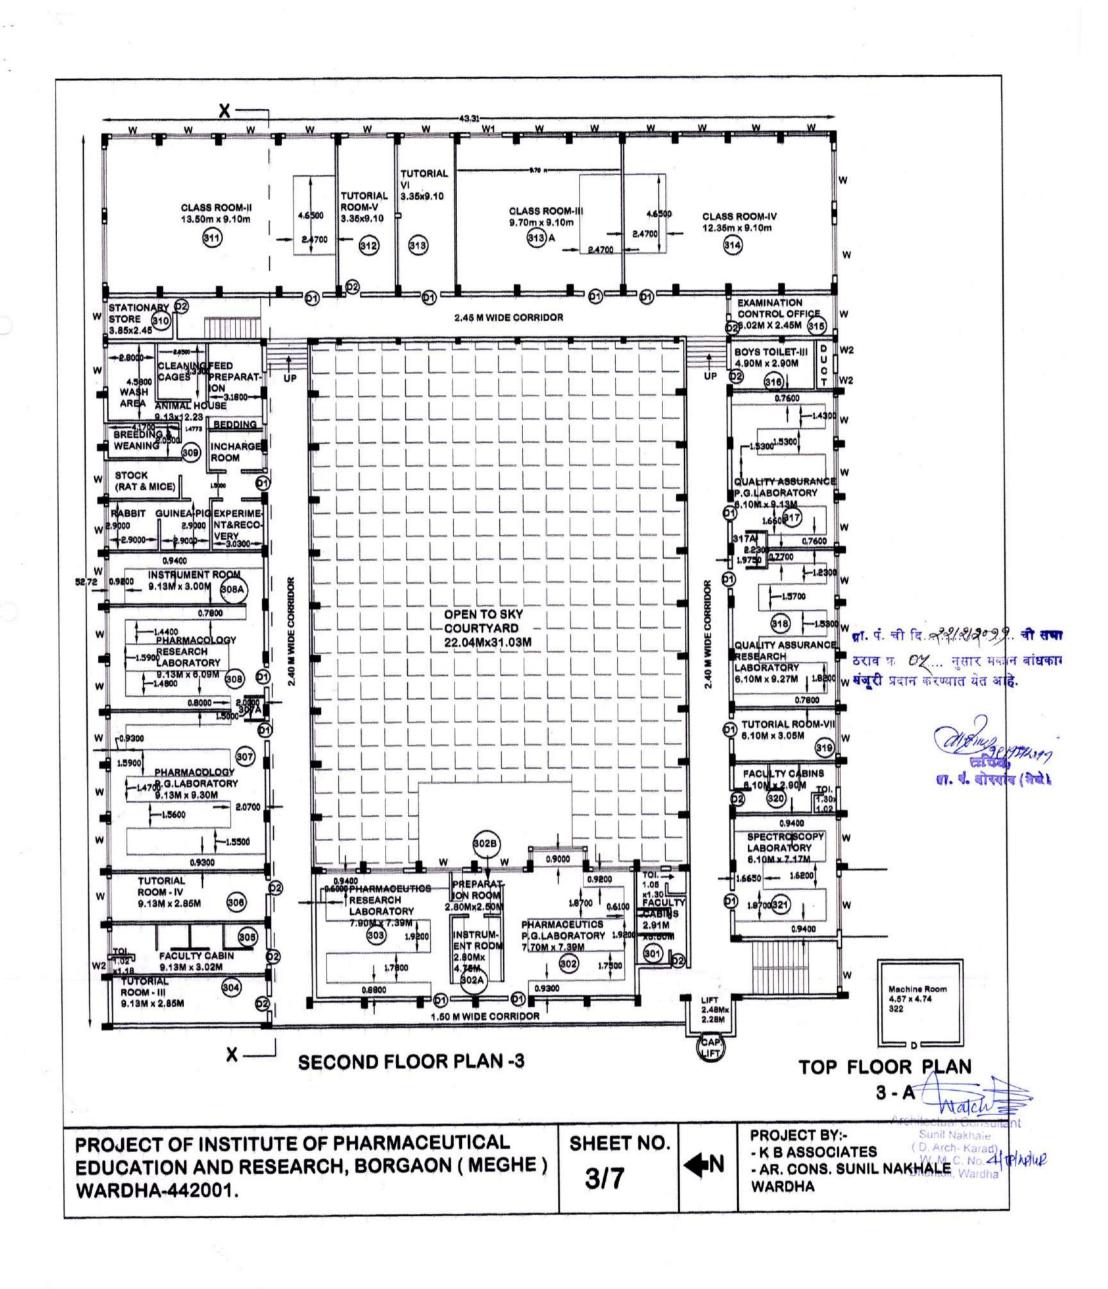

## **APPROVING AUTHORITY:-**

प्रा. पं. ची दि. व्येथीवीव 09 g.. ची समा ठराव क.. ०१.... नुसार मकान बांधकामार मंजूरी प्रदान करण्यात येत आहे.

PLAN OF THE BUILDING OF INSTITUTE OF PHARMACY AT BORGAON (MEGHE) ALONG WITH HOSTEL AND AUDITORIUM, WARDHA. NOTES:-

-ALL THE WALLS IS OF 0.25M TH. INCLUDING PLASTER ON IT.

-AND ALL THE INNER WALLS IS OF 0.15M TH. INCLUDING PLASTER ON IT.

-IN CAMPUS, CIRCULATION AREA IS 2560sq.M.

#### SCHEDULE OF OPENING:-

D - 1.80 x 2.10 - T.W. PANELLED DOOR D1- 1.20 x 2.10 - T.W. PANELLED DOOR D2- 0.90 x 2.10 - T.W. PANELLED DOOR W- 2.40 x 1.20 - T.W. GLAZED WINDOW W1- 1.20 x 1.20 - T.W. GLAZED WINDOW W2- 0.90 x 1.20 - T.W. GLAZED WINDOW

#### LEGENDS:-

- 1) PARTITION GLASS WALL -(UPTO 2.16M MASONARY WALL & ABOVE GLASS IS FIXED)
- 2) SEMI PARTITION GLASS WALL -(UPTO 1.16M MASONARY WALL & ABOVE GLASS IS FIXED)
- 3) FULLY PARTITION GLASS WALL
- 4) WORKING PLTFORMS -