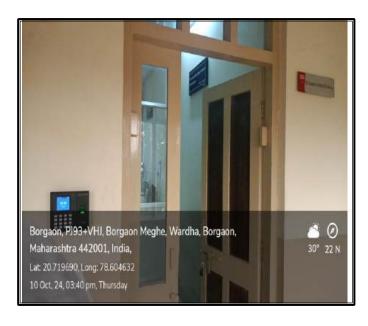

Borgaon (Meghe), Wardha (M.S.)

# 13. Administrative office













## INSTITUTE OF PHARMACEUTICAL EDUCATION AND RESEARCH

Borgaon (Meghe), Wardha (M.S.)

## 14. Facilities for Differently Abled Students











# INSTITUTE OF PHARMACEUTICAL EDUCATION AND RESEARCH

Borgaon (Meghe), Wardha (M.S.)

#### 15. Other Facilities



#### **Herbal Garden**





Generator



Open Air Theatre for Yoga and other activities



Museum



#### **Green Campus**



TDr. R. O. Ganjiwale )
Principal
Principal
Principal
Institute of Pharmeteristic Education & Research
Borgaon (Meghe), Wardha

## INSTITUTE OF PHARMACEUTICAL EDUCATION AND RESEARCH

Borgaon (Meghe), Wardha (M.S.)



Borgaon, Pl93+VHJ, Borgaon Meghe, Wardha, Borgaon, Lat: 20.719690, Leng: 78.604632 10 Oct. 24, 03:02 pm, Thursday

Mess







Biometric Attendance for Staff

**Covered Parking** 





## INSTITUTE OF PHARMACEUTICAL EDUCATION AND RESEARCH

Borgaon (Meghe), Wardha (M.S.)



First Aid Cum Sick Room





Sanitary Pads Vending Machine & Incinerator