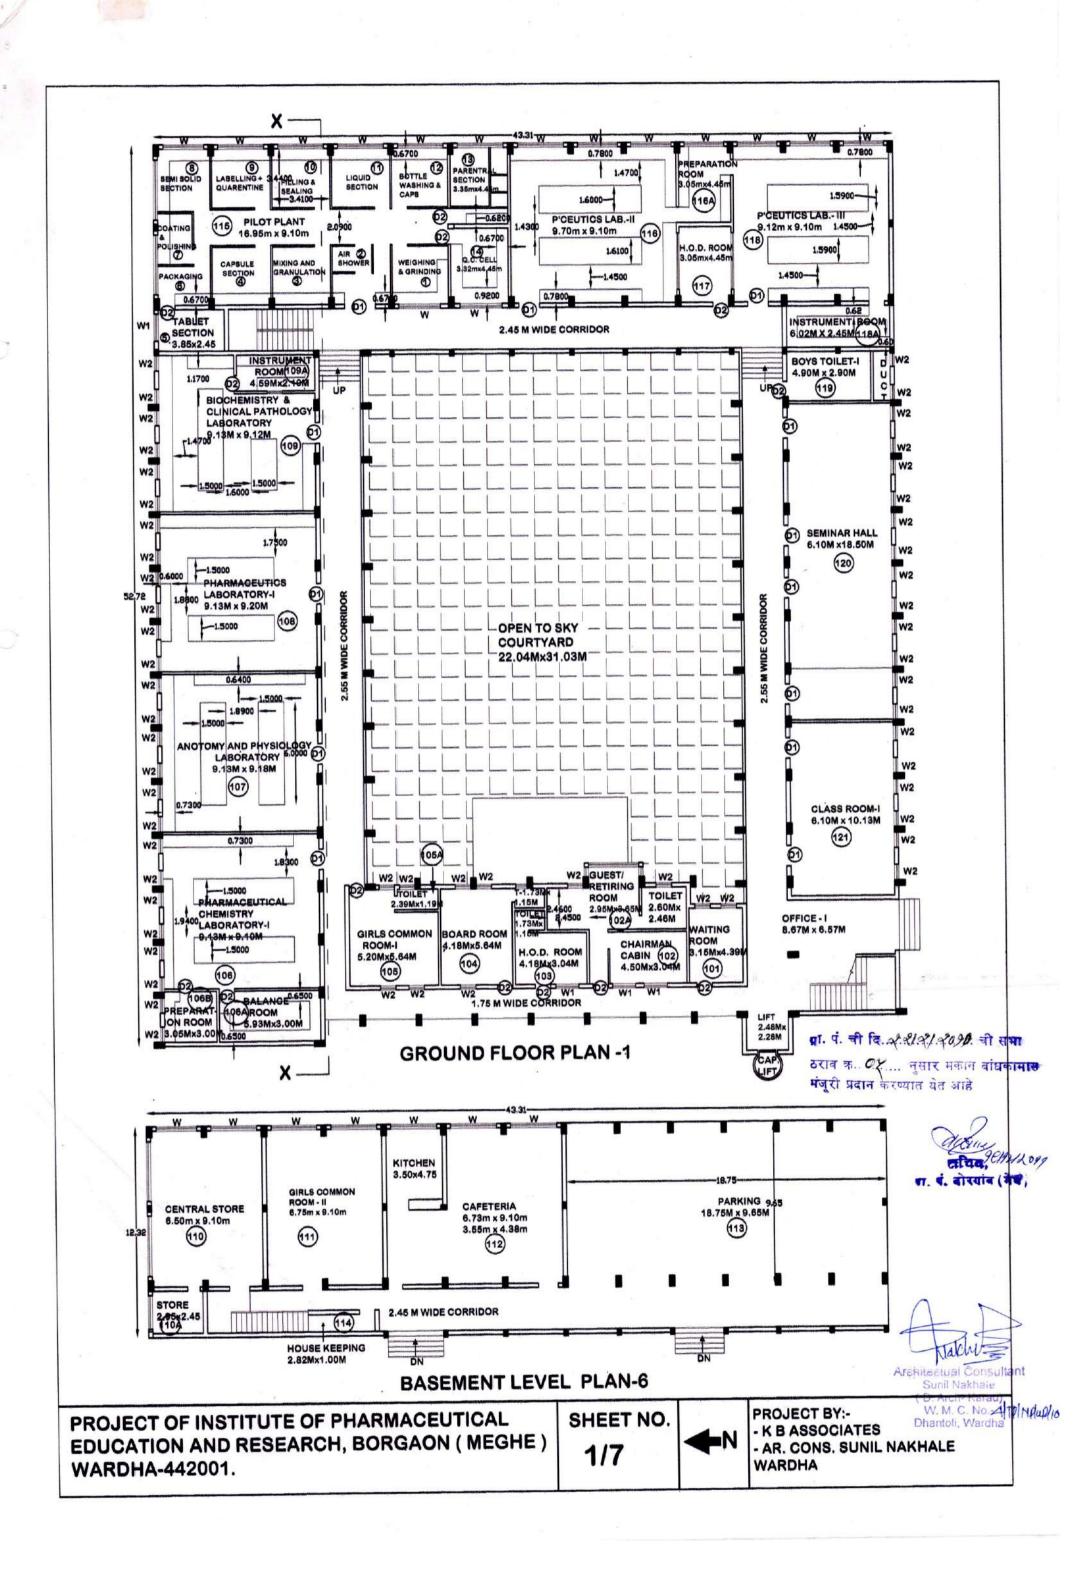

## **APPROVING AUTHORITY:-**

प्रा. पं. ची दि. व्येथीवीव 09 g.. ची समा ठराव क.. ०१.... नुसार मकान बांधकामार मंजूरी प्रदान करण्यात येत आहे.

PLAN OF THE BUILDING OF INSTITUTE OF PHARMACY AT BORGAON (MEGHE) ALONG WITH HOSTEL AND AUDITORIUM, WARDHA. NOTES:-

-ALL THE WALLS IS OF 0.25M TH. INCLUDING PLASTER ON IT.

-AND ALL THE INNER WALLS IS OF 0.15M TH. INCLUDING PLASTER ON IT.

-IN CAMPUS, CIRCULATION AREA IS 2560sq.M.

#### SCHEDULE OF OPENING:-

D - 1.80 x 2.10 - T.W. PANELLED DOOR D1- 1.20 x 2.10 - T.W. PANELLED DOOR D2- 0.90 x 2.10 - T.W. PANELLED DOOR W- 2.40 x 1.20 - T.W. GLAZED WINDOW W1- 1.20 x 1.20 - T.W. GLAZED WINDOW W2- 0.90 x 1.20 - T.W. GLAZED WINDOW

#### LEGENDS:-

- 1) PARTITION GLASS WALL -(UPTO 2.16M MASONARY WALL & ABOVE GLASS IS FIXED)
- 2) SEMI PARTITION GLASS WALL -(UPTO 1.16M MASONARY WALL & ABOVE GLASS IS FIXED)
- 3) FULLY PARTITION GLASS WALL
- 4) WORKING PLTFORMS -