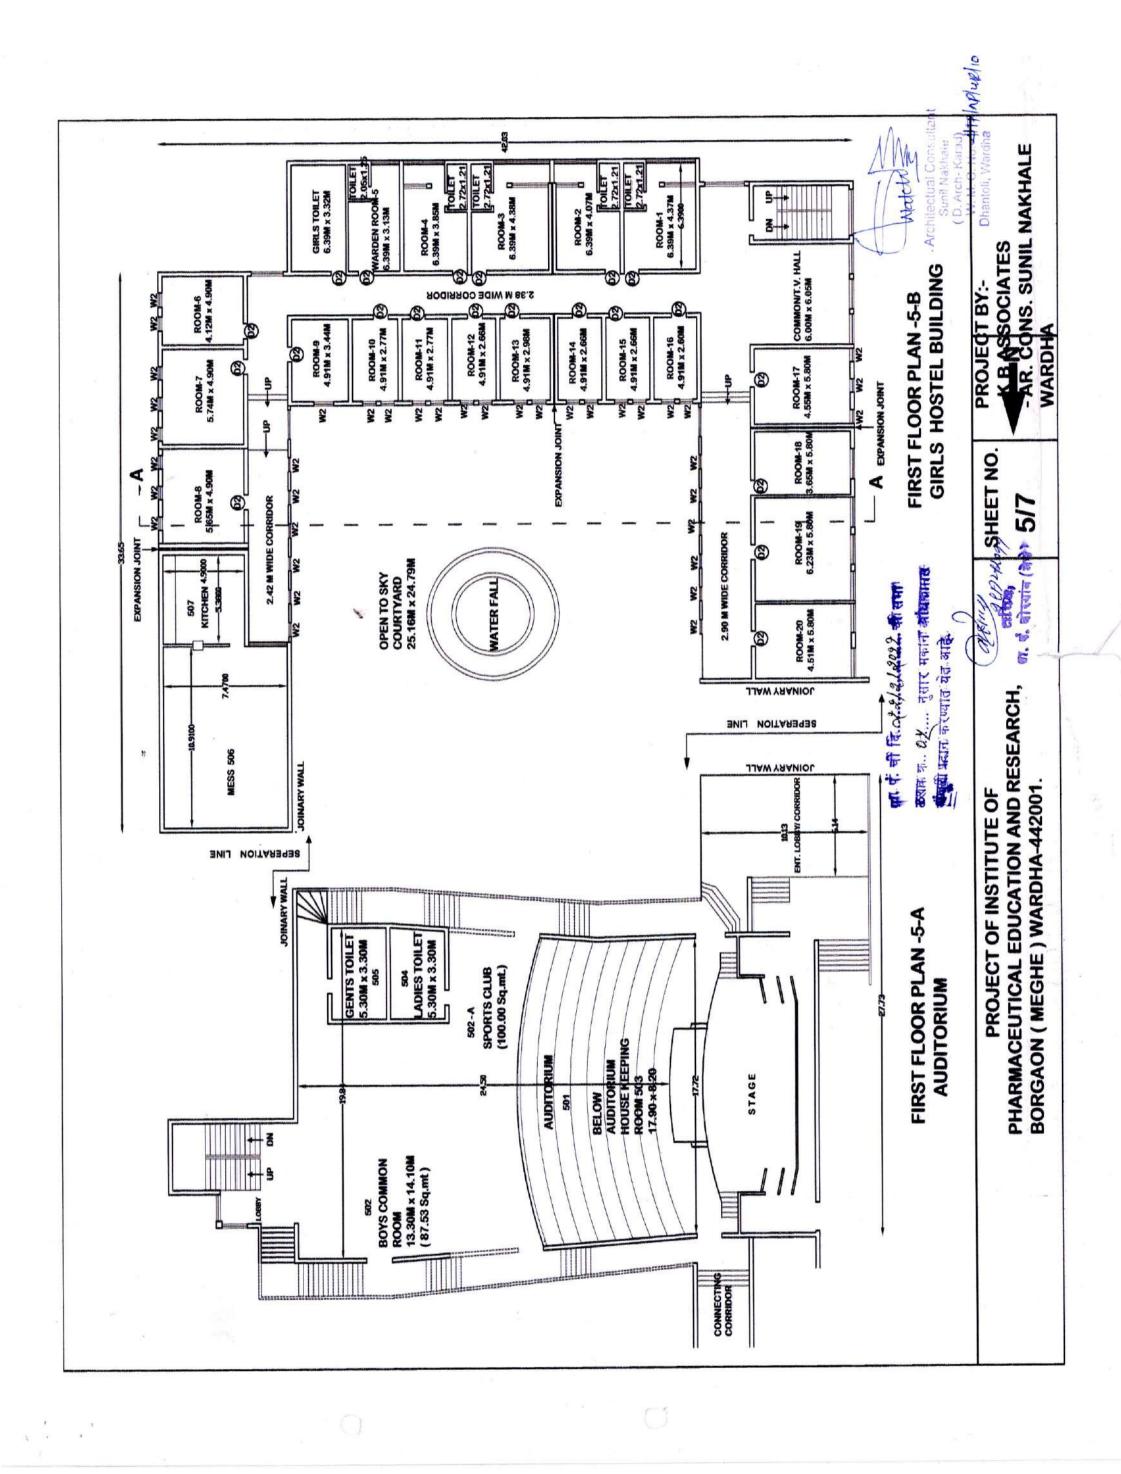

## **APPROVING AUTHORITY:-**

प्रा. पं. ची दि. व्येथीवीव 09 g.. ची समा ठराव क.. ०१.... नुसार मकान बांधकामार मंजूरी प्रदान करण्यात येत आहे.

PLAN OF THE BUILDING OF INSTITUTE OF PHARMACY AT BORGAON (MEGHE) ALONG WITH HOSTEL AND AUDITORIUM, WARDHA. NOTES:-

-ALL THE WALLS IS OF 0.25M TH. INCLUDING PLASTER ON IT.

-AND ALL THE INNER WALLS IS OF 0.15M TH. INCLUDING PLASTER ON IT.

-IN CAMPUS, CIRCULATION AREA IS 2560sq.M.

#### SCHEDULE OF OPENING:-

D - 1.80 x 2.10 - T.W. PANELLED DOOR D1- 1.20 x 2.10 - T.W. PANELLED DOOR D2- 0.90 x 2.10 - T.W. PANELLED DOOR W- 2.40 x 1.20 - T.W. GLAZED WINDOW W1- 1.20 x 1.20 - T.W. GLAZED WINDOW W2- 0.90 x 1.20 - T.W. GLAZED WINDOW

#### LEGENDS:-

- 1) PARTITION GLASS WALL -(UPTO 2.16M MASONARY WALL & ABOVE GLASS IS FIXED)
- 2) SEMI PARTITION GLASS WALL -(UPTO 1.16M MASONARY WALL & ABOVE GLASS IS FIXED)
- 3) FULLY PARTITION GLASS WALL
- 4) WORKING PLTFORMS -