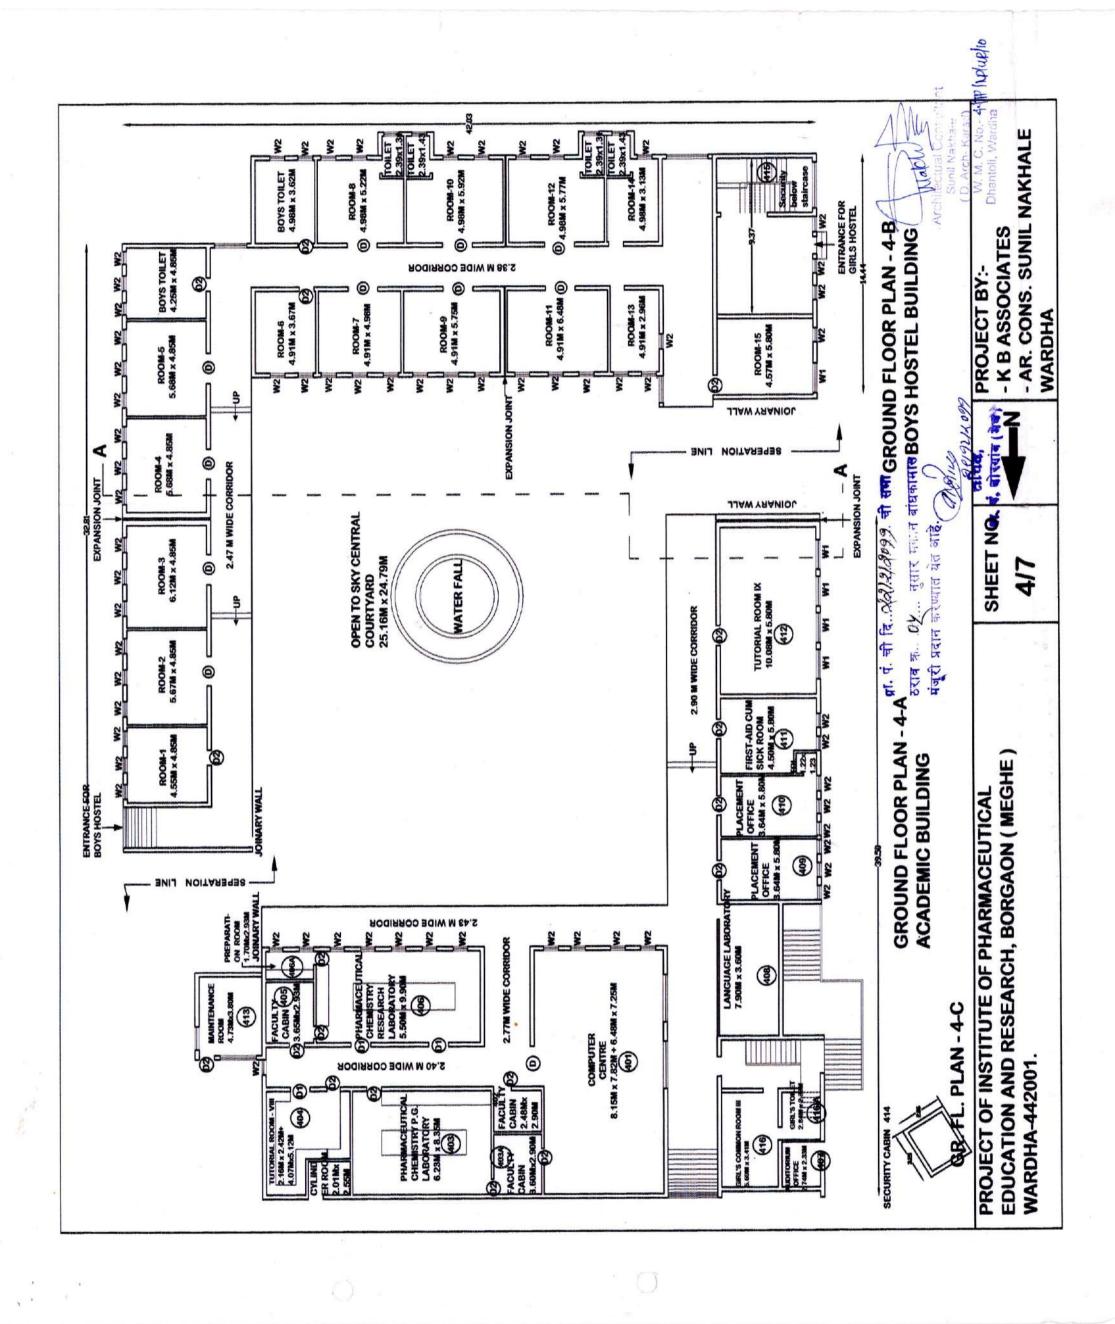

## **APPROVING AUTHORITY:-**

प्रा. पं. ची दि. व्येथीवीव 09 g.. ची समा ठराव क.. ०१.... नुसार मकान बांधकामार मंजूरी प्रदान करण्यात येत आहे.

PLAN OF THE BUILDING OF INSTITUTE OF PHARMACY AT BORGAON (MEGHE) ALONG WITH HOSTEL AND AUDITORIUM, WARDHA. NOTES:-

-ALL THE WALLS IS OF 0.25M TH. INCLUDING PLASTER ON IT.

-AND ALL THE INNER WALLS IS OF 0.15M TH. INCLUDING PLASTER ON IT.

-IN CAMPUS, CIRCULATION AREA IS 2560sq.M.

#### SCHEDULE OF OPENING:-

D - 1.80 x 2.10 - T.W. PANELLED DOOR D1- 1.20 x 2.10 - T.W. PANELLED DOOR D2- 0.90 x 2.10 - T.W. PANELLED DOOR W- 2.40 x 1.20 - T.W. GLAZED WINDOW W1- 1.20 x 1.20 - T.W. GLAZED WINDOW W2- 0.90 x 1.20 - T.W. GLAZED WINDOW

#### LEGENDS:-

- 1) PARTITION GLASS WALL -(UPTO 2.16M MASONARY WALL & ABOVE GLASS IS FIXED)
- 2) SEMI PARTITION GLASS WALL -(UPTO 1.16M MASONARY WALL & ABOVE GLASS IS FIXED)
- 3) FULLY PARTITION GLASS WALL
- 4) WORKING PLTFORMS -