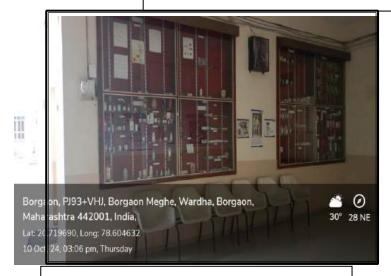

## **Research Laboratory No. 403**

TDr. R. O. Ganjiwale )
Principal
Principal
Institute of Pharmeterical Education & Research
Borgson (Meglic), Wardha

# Research Laboratory No. 404