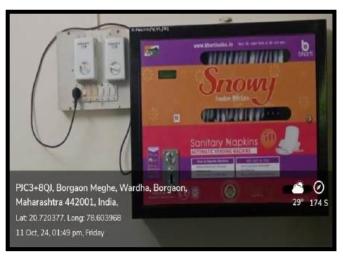

## INSTITUTE OF PHARMACEUTICAL EDUCATION AND RESEARCH

Borgaon (Meghe), Wardha (M.S.)

First Aid Cum Sick Room

Sanitary Pads Vending Machine & Incinerator