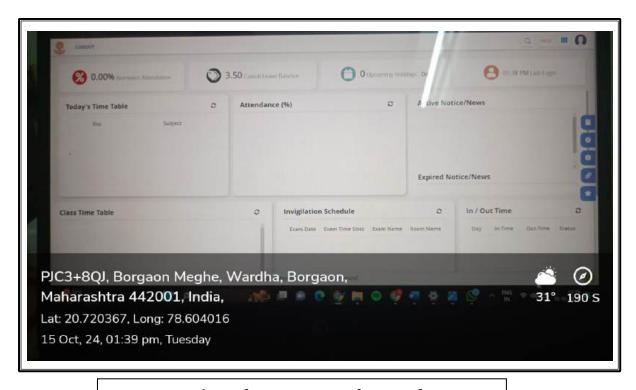

#### 7. ERP- Learning Management Software (LMS)

Screen Shot of Learning Management Software, ERP

**Screen Shot of Home page of ERP software** 