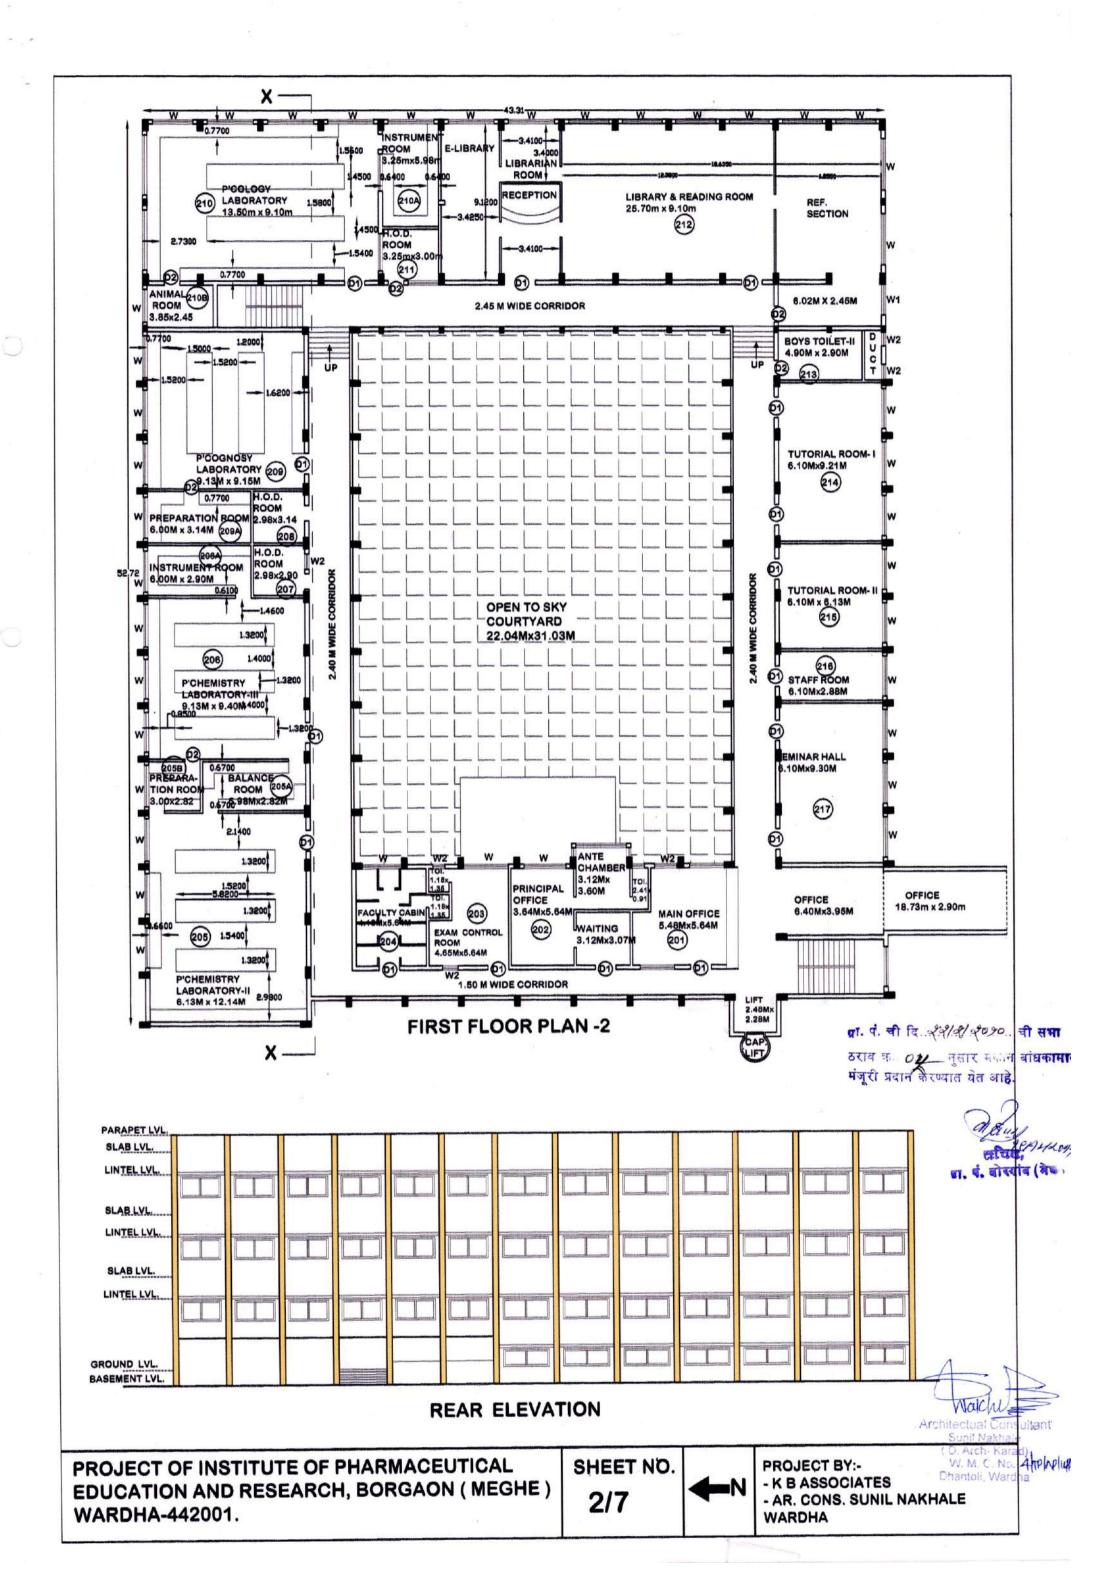

## **APPROVING AUTHORITY:-**

प्रा. पं. ची दि. व्येथीवीव 09 g.. ची समा ठराव क.. ०१.... नुसार मकान बांधकामार मंजूरी प्रदान करण्यात येत आहे.

PLAN OF THE BUILDING OF INSTITUTE OF PHARMACY AT BORGAON (MEGHE) ALONG WITH HOSTEL AND AUDITORIUM, WARDHA. NOTES:-

-ALL THE WALLS IS OF 0.25M TH. INCLUDING PLASTER ON IT.

-AND ALL THE INNER WALLS IS OF 0.15M TH. INCLUDING PLASTER ON IT.

-IN CAMPUS, CIRCULATION AREA IS 2560sq.M.

#### SCHEDULE OF OPENING:-

D - 1.80 x 2.10 - T.W. PANELLED DOOR D1- 1.20 x 2.10 - T.W. PANELLED DOOR D2- 0.90 x 2.10 - T.W. PANELLED DOOR W- 2.40 x 1.20 - T.W. GLAZED WINDOW W1- 1.20 x 1.20 - T.W. GLAZED WINDOW W2- 0.90 x 1.20 - T.W. GLAZED WINDOW

#### LEGENDS:-

- 1) PARTITION GLASS WALL -(UPTO 2.16M MASONARY WALL & ABOVE GLASS IS FIXED)
- 2) SEMI PARTITION GLASS WALL -(UPTO 1.16M MASONARY WALL & ABOVE GLASS IS FIXED)
- 3) FULLY PARTITION GLASS WALL
- 4) WORKING PLTFORMS -