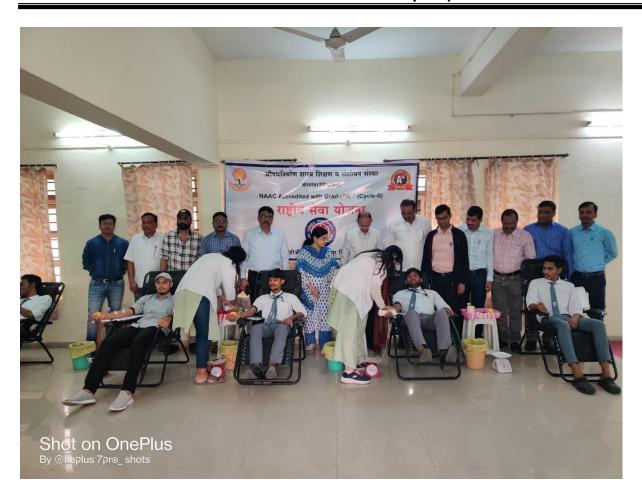

National Service Scheme (NSS) unit of Institute of Pharmaceutical Education and Research, Borgaon (Meghe), Wardha celebrated International Yoga Day on 21st June, 2023 at 4.00 pm to 5.30 pm. Camp was organised in the institute in association with Patanjali Yoga Centre, Wardha. On the occasion Mrs. Pranita tai Ghulane and Mrs. Meena tai Dhole, Patanjali demonstrated the different Yoga Positions. The camp was attended by 74 students of B. Pharm and M. Pharm, teaching and non-teaching staff of the institute.