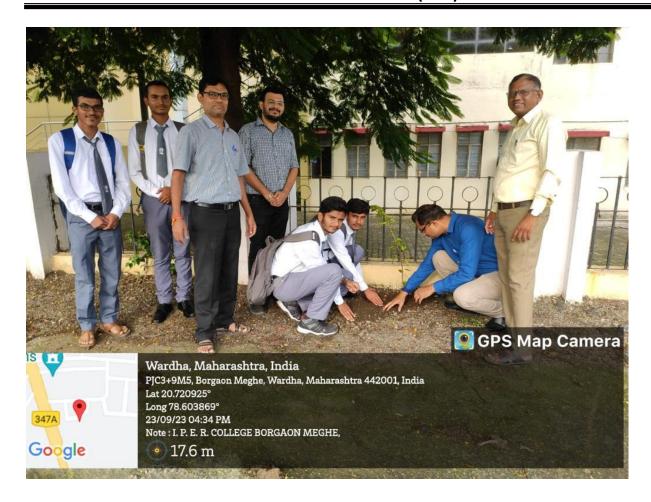

National Service Scheme (NSS) unit of Institute of Pharmaceutical Education and Research, Borgaon (Meghe), Wardha celebrated International Yoga Day on 21st June, 2023 at 4.00 pm to 5.30 pm. Camp was organised in the institute in association with Patanjali Yoga Centre, Wardha. On the occasion Mrs. Pranita tai Ghulane and Mrs. Meena tai Dhole, Patanjali demonstrated the different Yoga Positions. The camp was attended by 74 students of B. Pharm and M. Pharm, teaching and non-teaching staff of the institute.