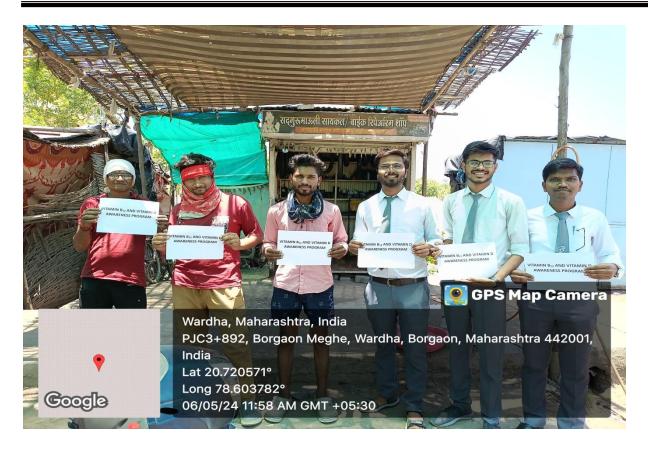

ms aim to educate individuals about the importance of these vitamins in maintaining bone health, immune function, and neurological health. By raising awareness about sources of Vitamin D (sunlight, fortified foods) and Vitamin B12 (meat, dairy, fortified cereals), as well as risk factors for deficiency, such as age, dietary habits, and certain medical conditions, these programs empower individuals to make informed decisions about their nutrition and overall health, ultimately improving well-being and quality of life.

The National Service Scheme (NSS) Unit of Institute of Pharmaceutical Education and Wardha organized "Awareness programs on Vitamin D and Vitamin B12" programme on 06<sup>th</sup> May 2024 in Borgaon (Meghe), Wardha 42 participants were participated in this program.























# INSTITUTE OF PHARMACEUTICAL EDUCATION AND RESEARCH BORGAON (Meghe), WARDHA

Ref. No. ADM/220/300

Date: 04/05/2024

#### NOTICE

All students of B. Pharm. and M. Pharm. are hereby inform that the National Service Scheme Unite of the institute organising awareness programme on "Vitamin D and B12" date on 06/05/2024 in Borgaon (Meghe), Wardha at 11.00am

Take note of it

(Dr. R. O. Ganjiwale)
Principal
Principal
I P.E.R. Wardha





Borgaon(Meghe), Wardha

## **National Service Scheme**

Name of Activity: Awareness Program on Vit. D & Vit. B12 Date: 06.05.2024

## **List of Participants**

| C. N. C. W. |                        |            |               |                                                |  |
|------------------------------------------------------------------