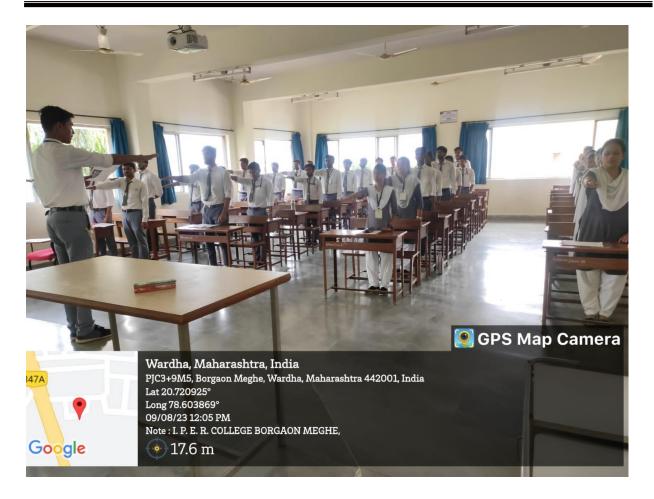

National Service Scheme (NSS) unit of Institute of Pharmaceutical Education and Research, Borgaon (Meghe), Wardha celebrated International Yoga Day on 21st June, 2023 at 4.00 pm to 5.30 pm. Camp was organised in the institute in association with Patanjali Yoga Centre, Wardha. On the occasion Mrs. Pranita tai Ghulane and Mrs. Meena tai Dhole, Patanjali demonstrated the different Yoga Positions. The camp was attended by 74 students of B. Pharm and M. Pharm, teaching and non-teaching staff of the institute.