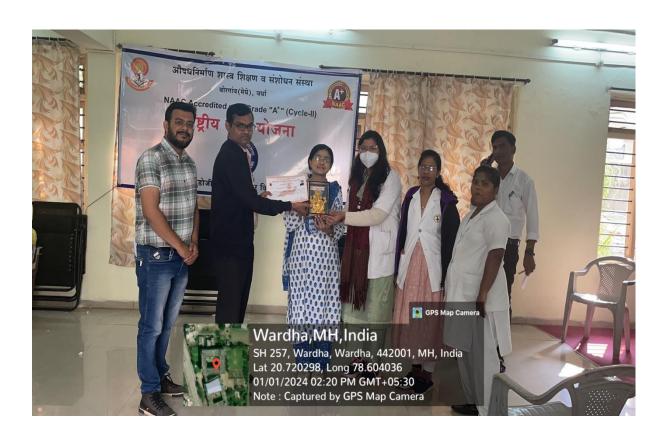

National Service Scheme (NSS) unit of Institute of Pharmaceutical Education and Research, Borgaon (Meghe), Wardha celebrated International Yoga Day on 21st June, 2023 at 4.00 pm to 5.30 pm. Camp was organised in the institute in association with Patanjali Yoga Centre, Wardha. On the occasion Mrs. Pranita tai Ghulane and Mrs. Meena tai Dhole, Patanjali demonstrated the different Yoga Positions. The camp was attended by 74 students of B. Pharm and M. Pharm, teaching and non-teaching staff of the institute.