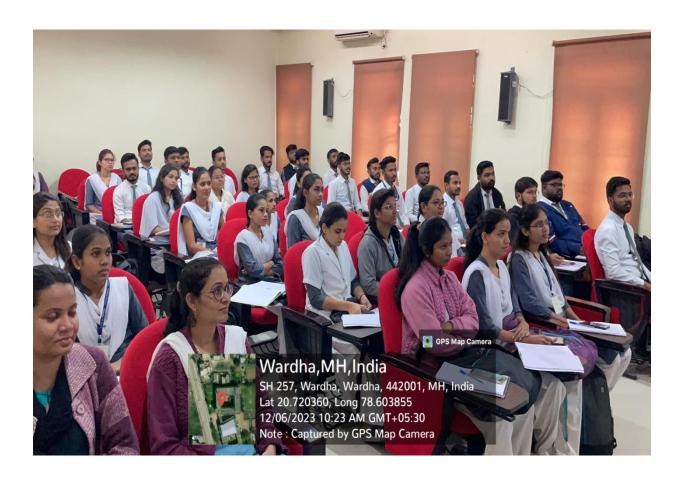

National Service Scheme (NSS) unit of Institute of Pharmaceutical Education and Research, Borgaon (Meghe), Wardha celebrated International Yoga Day on 21st June, 2023 at 4.00 pm to 5.30 pm. Camp was organised in the institute in association with Patanjali Yoga Centre, Wardha. On the occasion Mrs. Pranita tai Ghulane and Mrs. Meena tai Dhole, Patanjali demonstrated the different Yoga Positions. The camp was attended by 74 students of B. Pharm and M. Pharm, teaching and non-teaching staff of the institute.