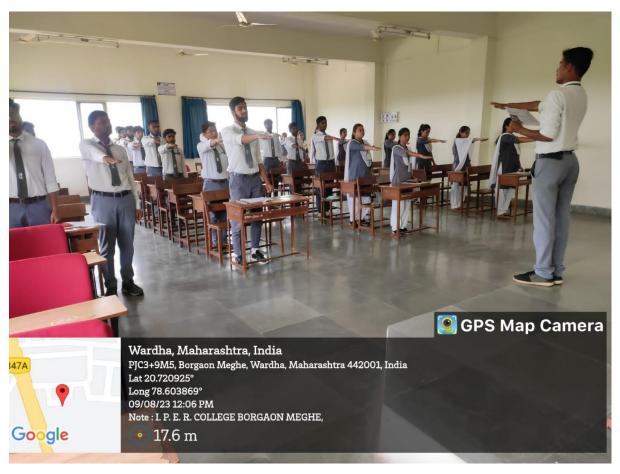

National Service Scheme (NSS) unit of Institute of Pharmaceutical Education and Research, Borgaon (Meghe), Wardha celebrated International Yoga Day on 21st June, 2023 at 4.00 pm to 5.30 pm. Camp was organised in the institute in association with Patanjali Yoga Centre, Wardha. On the occasion Mrs. Pranita tai Ghulane and Mrs. Meena tai Dhole, Patanjali demonstrated the different Yoga Positions. The camp was attended by 74 students of B. Pharm and M. Pharm, teaching and non-teaching staff of the institute.