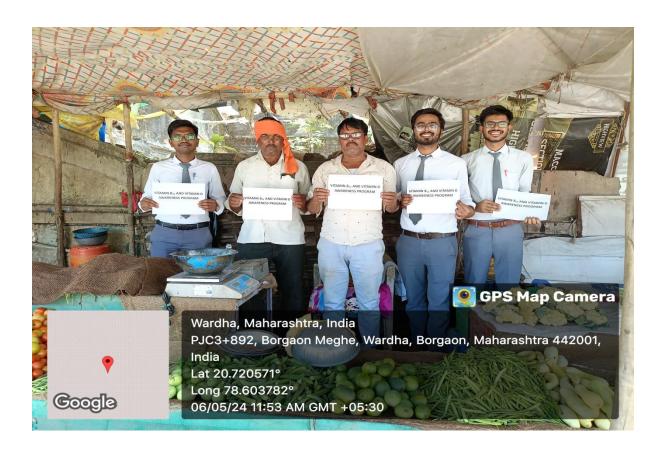

aim to educate individuals about the importance of these vitamins in maintaining bone health, immune function, and neurological health. By raising awareness about sources of Vitamin D (sunlight, fortified foods) and Vitamin B12 (meat, dairy, fortified cereals), as well as risk factors for deficiency, such as age, dietary habits, and certain medical conditions, these programs empower individuals to make informed decisions about their nutrition and overall health, ultimately improving well-being and quality of life.

The National Service Scheme (NSS) Unit of Institute of Pharmaceutical Education and Wardha organized "Awareness programs on Vitamin D and Vitamin B12" programme on 06<sup>th</sup> May 2024 in Borgaon (Meghe), Wardha 42 participants were participated in this program.























# INSTITUTE OF PHARMACEUTICAL EDUCATION AND RESEARCH BORGAON (Meghe), WARDHA

Ref. No. ADM/220/300

Date: 04/05/2024

#### NOTICE

All students of B. Pharm. and M. Pharm. are hereby inform that the National Service Scheme Unite of the institute organising awareness programme on "Vitamin D and B12" date on 06/05/2024 in Borgaon (Meghe), Wardha at 11.00am

Take note of it

(Dr. R. O. Ganjiwale)
Principal
Principal
I P.E.R. Wardha





Borgaon(Meghe), Wardha

## **National Service Scheme**

Name of Activity: Awareness Program on Vit. D & Vit. B12 Date: 06.05.2024

## **List of Participants**

| C. N. C. W. |                        |            |               |                                                |  |
|--------------------------------------------------------------------