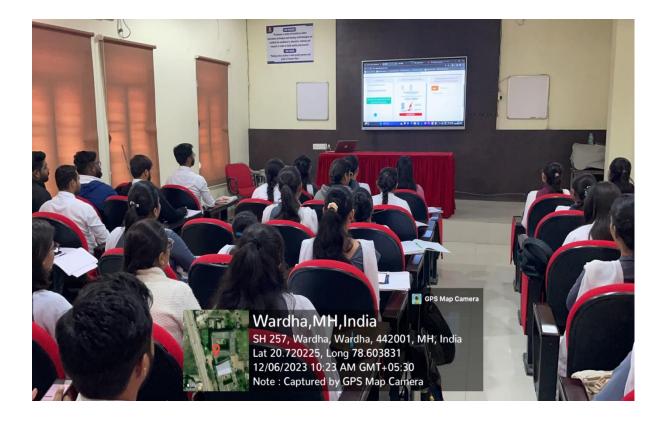

National Service Scheme (NSS) unit of Institute of Pharmaceutical Education and Research, Borgaon (Meghe), Wardha celebrated International Yoga Day on 21st June, 2023 at 4.00 pm to 5.30 pm. Camp was organised in the institute in association with Patanjali Yoga Centre, Wardha. On the occasion Mrs. Pranita tai Ghulane and Mrs. Meena tai Dhole, Patanjali demonstrated the different Yoga Positions. The camp was attended by 74 students of B. Pharm and M. Pharm, teaching and non-teaching staff of the institute.