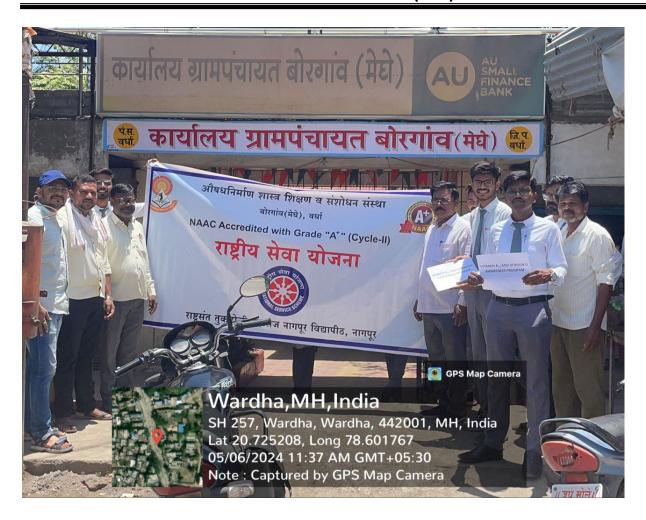

# REPORT OF ACTIVITIES CONDUCTED IN 2023-24

The National Service Scheme (NSS) is an Indian government-sponsored flagship for public service program conducted by the Ministry of Youth Affairs and Sports of the Government of India. Popularly known as NSS, the scheme was launched in Gandhiji's Centenary year in 1969. Aimed at developing student's personality through community service, NSS is a voluntary association of young people in Colleges and Universities. In session 2023-24, NSS unit of college has registered 100 students from different classes and category as per the letter (Ref. No.: NSS/2023-24/62 dated on 18.10.2023) and guidelines received from Vice Chancellor and President of National Service Scheme of Rashtrasant Tukadoji Maharaj Nagpur University, Nagpur. The list of 100 students along with details like E-mail and mobile numbers of registered students submitted to university via mail to nsscellrtmnu@gmail.com. Further, National Service Scheme (NSS) Advisory Committee was constituted to monitor National Service Scheme (NSS) in Institute of Pharmaceutical Education and Borgaon(Meghe), Wardha. The members of National Service Scheme (NSS) Advisory Committee are as follows, Dr. R. O. Ganjiwale, President; Dr. N. A. Karande, NSS Programme officer; Mr. A. B. Budhrani, Assistant Programme officer; Mr. Nikhil S. Chhajed, Student Representative. During the session, numerous activities were conducted by NSS unit under the guidance of Principal Dr. R. O. Ganjiwale and Programme officer Dr. N. A. Karande. The detailed reports of various activities conducted in the session 2023-24 are as follows: