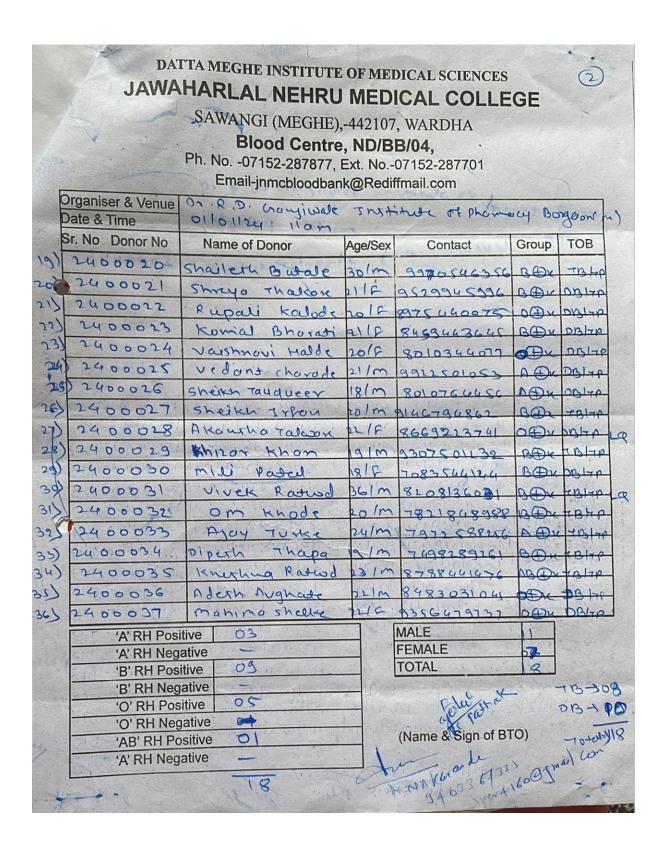

JAWAHARLAL NEHRU MEDICAL COLLEGE,

Sawangi (M.), Wardha



(License No. ND/BB/4)



Hon. Sagarji Meghe

Hon. Dattaji Meghe

Certificate Of Appreciation

Or./Mr./Mrs. National Service Scheme Unit Institute of Pharmaceutical Education of You are a special boon to the mankind, an esteemed personality for the help of Human beings I person behind the curtain to manage the show of human hospitality. So as on our part it is pleasure to felicitate you on this auspicious occasion I let us continue the Noble Work of Saving lives together through Voluntary Blood Donation Camps in Future too.

Date: 15/ January, 2024

Hon'ble Shri. Dattaji Meghe Chancellor - DMIMS (DU)



(Dr. R. O. Ganjiwale )
Principal
Principal
PRINCIPAD
Institute of Pharmaceutical Education & Research
Borgaon (Meghe), Wardha









## Awareness Program on Vit. D & Vit. B12

Awareness programs on Vitamin D and Vitamin B12 are essential for promoting public health and preventing deficiencies that can lead to various health complications. These programs aim to educate individuals about the importance of these vitamins in maintaining bone health, immune function, and neurological health. By raising awareness about sources of Vitamin D (sunlight, fortified foods) and Vitamin B12 (meat, dairy, fortified cereals), as well as risk factors for deficiency, such as age, dietary habits, and certain medical conditions, these programs empower individuals to make informed decisions about their nutrition and overall health, ultimately improving well-being and quality of life.

The National Service Scheme (NSS) Unit of Institute