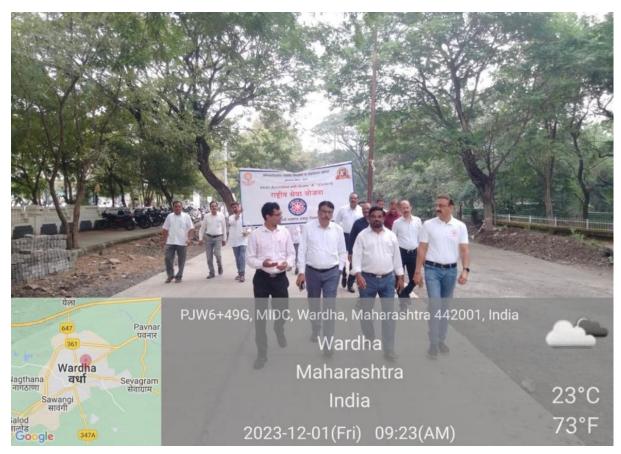

ember 1st each year, serves as a poignant reminder of the ongoing battle against HIV/AIDS. It's a day to honor those we've lost, support those living with the virus, and renew our commitment to ending the epidemic. Through education, advocacy, and access to healthcare, we strive for a future where HIV/AIDS no longer poses a threat to global health and wellbeing.

The National Service Scheme (NSS) Unit of Institute of Pharmaceutical Education Wardha organized Aids Awareness Rally dated on 01.12.2023 in association with Vaidyakiya Janjagruti Manch Wardha. The 264 students of B. Pharm and teaching staff members participated in the program.



## Institute of Pharmaceutical Education & Research Borgaon (Meghe), Wardha



Vaidyakiya Janjagruti Manch, Wardha



'Let communities lead'



















## INSTITUTE OF PHARMACEUTICAL EDUCATION AND RESEARCH

Borgaon (Meghe), Wardha

Ref. No. ADM/220/93

Date: 25/11/2023

#### NOTICE

All the staff and students of B. Pharm and M. Pharm are hereby informed that the National Service Scheme Unit of the Institute in association with Vaidyakiya Janjagruti Manch, Wardha, will be organizing an AIDS Awareness Rally on December 1st, 2023.

**Event Details:** 

Date: December 1st, 2023

Time: 8.00 am

Venue: Institute of Pharmaceutical Education & Research, Borgaon (Meghe), Wardha

This rally is a part of our ongoing commitment to community health and education. The aim is to raise awareness about HIV/AIDS, dispel myths, and encourage preventive measures. We believe that through such initiatives, we can contribute to building a healthier and