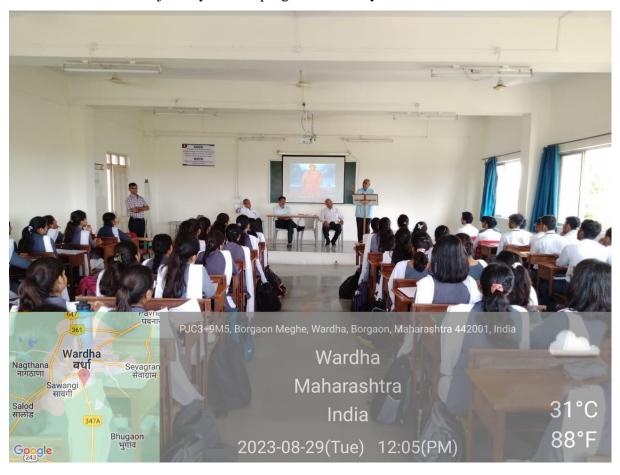

rate his legacy in the context of our 75th Independence Day.

We are pleased to inform you that the Institute has organized a special program in collaboration with the Swami Vivekananda Youth Movement, marking the auspicious occasion of Azadi ka Amrut Mahotsav. The event is scheduled to take place on the 29th of August 2023, commencing at 12:00 pm, in Room No. 311.

We are delighted to share that a total of 66 students from our B. Pharm. program have enthusiastically participated in this event. Their involvement showcases the spirit of unity and patriotism that defines our institution. As we come together to honor the values and principles championed by Swami Vivekananda, let us reflect on the significance of his teachings in the context of our nation's journey toward progress and unity.















# INSTITUTE OF PHARMACEUTICAL EDUCATION AND RESEARCH BORGAON (Meghe), WARDHA

Ref. No. ADM/220/094

Date:26/08/2023

#### NOTICE

All the students of B. Pharm. are hereby informed that Institute is going to organized programme of Swami Vivekananda Youth Movement on account of Azadi ka Amrut Mahotsav dated on- 29/8/2023 at 12.00 pm. in room No.311.

Take note of it.

Dr. R. O. Ganjiwale Principal

estitute of Pharmaceutical Education & Research Borgaon (Meghe), Wardha.



Borgaon(Meghe), Wardha

# **National Service Scheme**

Name of Activity: Swami Vivekananda Youth Movement Program

Date: 29.08.2023

#### List of Participants

| Sr. No | Name of Students