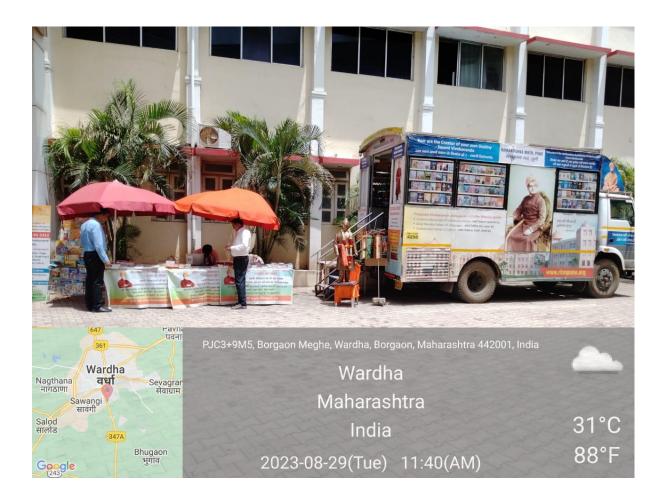

his legacy in the context of our 75th Independence Day.

We are pleased to inform you that the Institute has organized a special program in collaboration with the Swami Vivekananda Youth Movement, marking the auspicious occasion of Azadi ka Amrut Mahotsav. The event is scheduled to take place on the 29th of August 2023, commencing at 12:00 pm, in Room No. 311.

We are delighted to share that a total of 66 students from our B. Pharm. program have enthusiastically participated in this event. Their involvement showcases the spirit of unity and patriotism that defines our institution. As we come together to honor the values and principles championed by Swami Vivekananda, let us reflect on the significance of his teachings in the context of our nation's journey toward progress and unity.















# INSTITUTE OF PHARMACEUTICAL EDUCATION AND RESEARCH BORGAON (Meghe), WARDHA

Ref. No. ADM/220/094

Date:26/08/2023

#### NOTICE

All the students of B. Pharm. are hereby informed that Institute is going to organized programme of Swami Vivekananda Youth Movement on account of Azadi ka Amrut Mahotsav dated on- 29/8/2023 at 12.00 pm. in room No.311.

Take note of it.

Dr. R. O. Ganjiwale Principal

estitute of Pharmaceutical Education & Research Borgaon (Meghe), Wardha.



Borgaon(Meghe), Wardha

# **National Service Scheme**

Name of Activity: Swami Vivekananda Youth Movement Program

Date: 29.08.2023

#### List of Participants

| Sr. No | Name of Students