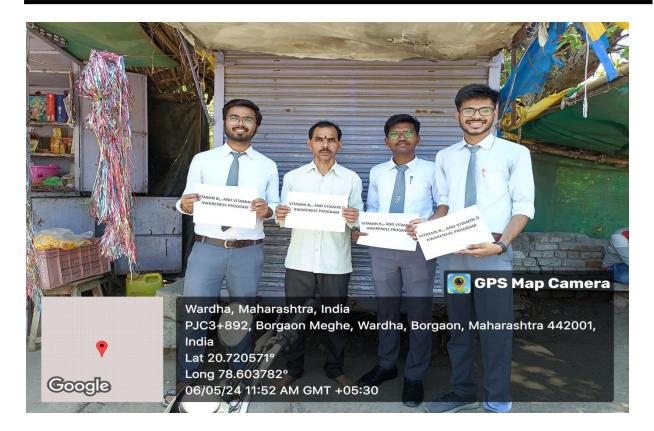

National Service Scheme (NSS) unit of Institute of Pharmaceutical Education and Research, Borgaon (Meghe), Wardha celebrated International Yoga Day on 21st June, 2023 at 4.00 pm to 5.30 pm. Camp was organised in the institute in association with Patanjali Yoga Centre, Wardha. On the occasion Mrs. Pranita tai Ghulane and Mrs. Meena tai Dhole, Patanjali demonstrated the different Yoga Positions. The camp was attended by 74 students of B. Pharm and M. Pharm, teaching and non-teaching staff of the institute.