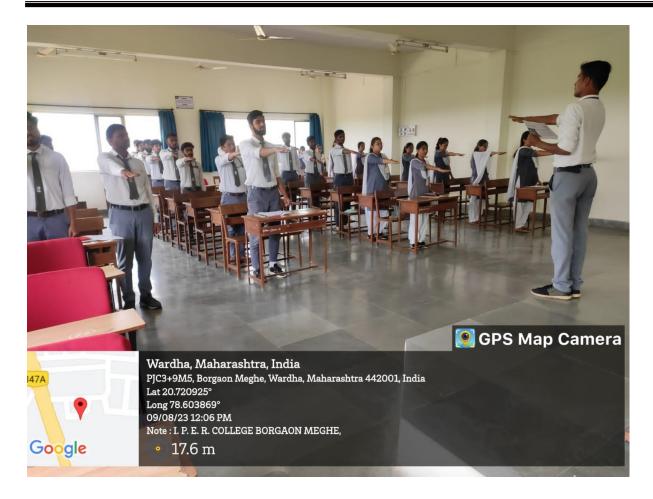

National Service Scheme (NSS) unit of Institute of Pharmaceutical Education and Research, Borgaon (Meghe), Wardha celebrated International Yoga Day on 21st June, 2023 at 4.00 pm to 5.30 pm. Camp was organised in the institute in association with Patanjali Yoga Centre, Wardha. On the occasion Mrs. Pranita tai Ghulane and Mrs. Meena tai Dhole, Patanjali demonstrated the different Yoga Positions. The camp was attended by 74 students of B. Pharm and M. Pharm, teaching and non-teaching staff of the institute.

# NOTICE

All the Students of B. Pharm and M. Pharm are hereby informed that Institute is observing International Yoga Day on 21<sup>st</sup> June 2023 in the open air theatre of the Institute at 4.00 pm.

## NOTICE

All the teaching and non-teaching staff members are hereby informed that Institute is observing International Yoga Day on 21st June 2023 in the open air theatre of the Institute at 4.00 pm.

Following duties are assign to staff members.