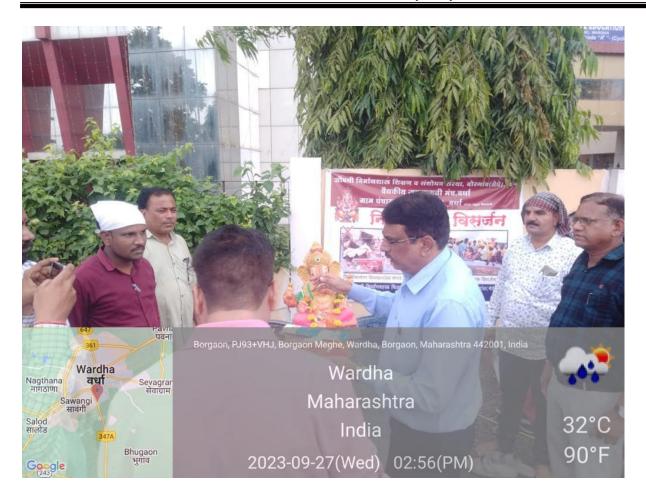

National Service Scheme (NSS) unit of Institute of Pharmaceutical Education and Research, Borgaon (Meghe), Wardha celebrated International Yoga Day on 21st June, 2023 at 4.00 pm to 5.30 pm. Camp was organised in the institute in association with Patanjali Yoga Centre, Wardha. On the occasion Mrs. Pranita tai Ghulane and Mrs. Meena tai Dhole, Patanjali demonstrated the different Yoga Positions. The camp was attended by 74 students of B. Pharm and M. Pharm, teaching and non-teaching staff of the institute.