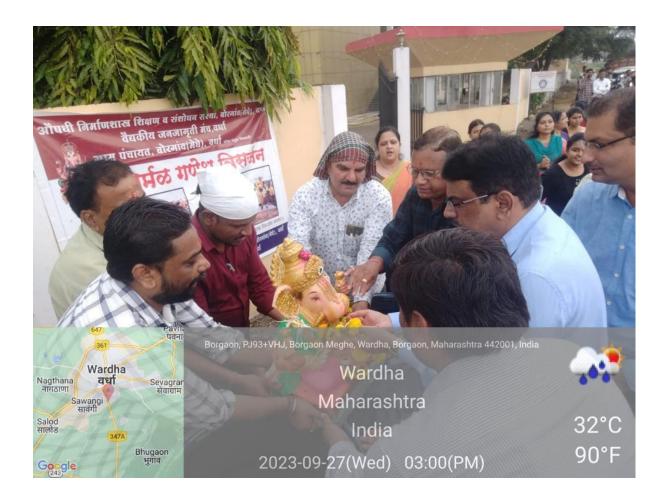

National Service Scheme (NSS) unit of Institute of Pharmaceutical Education and Research, Borgaon (Meghe), Wardha celebrated International Yoga Day on 21st June, 2023 at 4.00 pm to 5.30 pm. Camp was organised in the institute in association with Patanjali Yoga Centre, Wardha. On the occasion Mrs. Pranita tai Ghulane and Mrs. Meena tai Dhole, Patanjali demonstrated the different Yoga Positions. The camp was attended by 74 students of B. Pharm and M. Pharm, teaching and non-teaching staff of the institute.