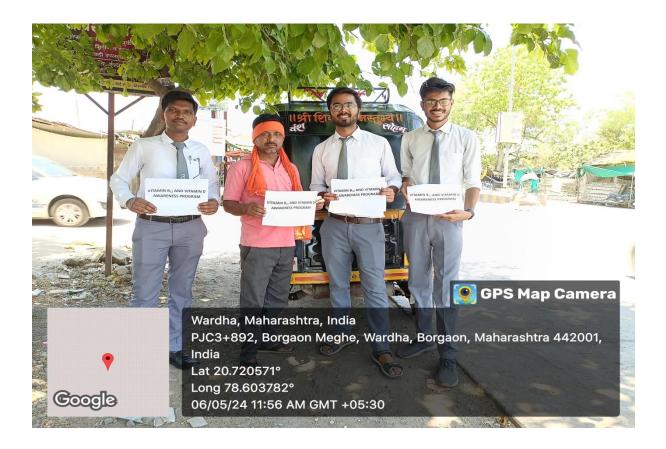

National Service Scheme (NSS) unit of Institute of Pharmaceutical Education and Research, Borgaon (Meghe), Wardha celebrated International Yoga Day on 21st June, 2023 at 4.00 pm to 5.30 pm. Camp was organised in the institute in association with Patanjali Yoga Centre, Wardha. On the occasion Mrs. Pranita tai Ghulane and Mrs. Meena tai Dhole, Patanjali demonstrated the different Yoga Positions. The camp was attended by 74 students of B. Pharm and M. Pharm, teaching and non-teaching staff of the institute.