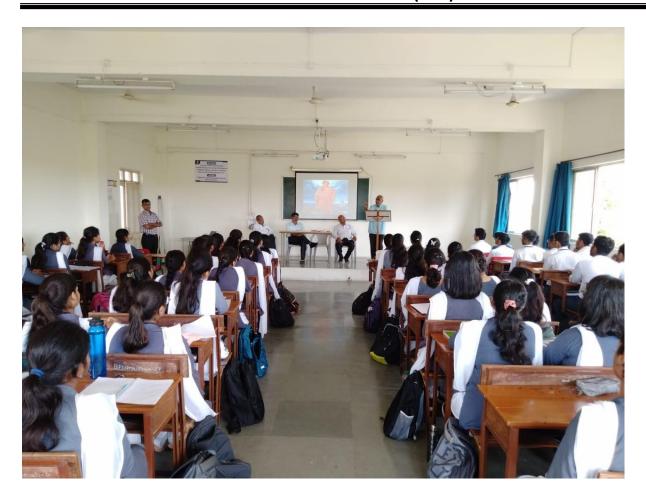

National Service Scheme (NSS) unit of Institute of Pharmaceutical Education and Research, Borgaon (Meghe), Wardha celebrated International Yoga Day on 21st June, 2023 at 4.00 pm to 5.30 pm. Camp was organised in the institute in association with Patanjali Yoga Centre, Wardha. On the occasion Mrs. Pranita tai Ghulane and Mrs. Meena tai Dhole, Patanjali demonstrated the different Yoga Positions. The camp was attended by 74 students of B. Pharm and M. Pharm, teaching and non-teaching staff of the institute.

# NOTICE

All the Students of B. Pharm and M. Pharm are hereby informed that Institute is observing International Yoga Day on 21<sup>st</sup> June 2023 in the open air theatre of the Institute at 4.00 pm.

## NOTICE

All the teaching and non-teaching staff members are hereby informed that Institute is observing International Yoga Day on 21st June 2023 in the open air theatre of the Institute at 4.00 pm.

Following duties are assign to staff members.