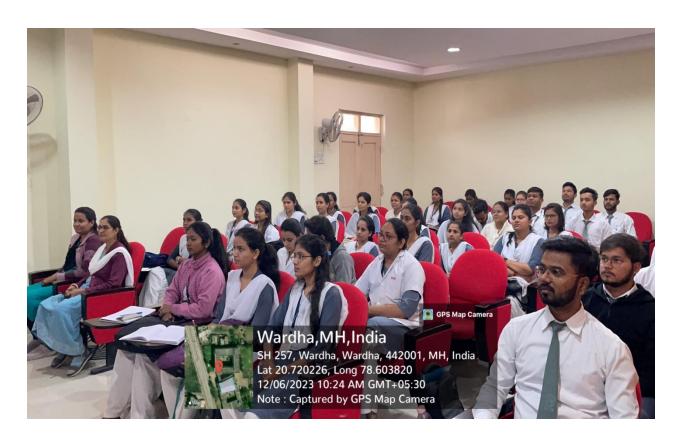

National Service Scheme (NSS) unit of Institute of Pharmaceutical Education and Research, Borgaon (Meghe), Wardha celebrated International Yoga Day on 21st June, 2023 at 4.00 pm to 5.30 pm. Camp was organised in the institute in association with Patanjali Yoga Centre, Wardha. On the occasion Mrs. Pranita tai Ghulane and Mrs. Meena tai Dhole, Patanjali demonstrated the different Yoga Positions. The camp was attended by 74 students of B. Pharm and M. Pharm, teaching and non-teaching staff of the institute.