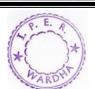

National Service Scheme (NSS) unit of Institute of Pharmaceutical Education and Research, Borgaon (Meghe), Wardha celebrated International Yoga Day on 21st June, 2023 at 4.00 pm to 5.30 pm. Camp was organised in the institute in association with Patanjali Yoga Centre, Wardha. On the occasion Mrs. Pranita tai Ghulane and Mrs. Meena tai Dhole, Patanjali demonstrated the different Yoga Positions. The camp was attended by 74 students of B. Pharm and M. Pharm, teaching and non-teaching staff of the institute.