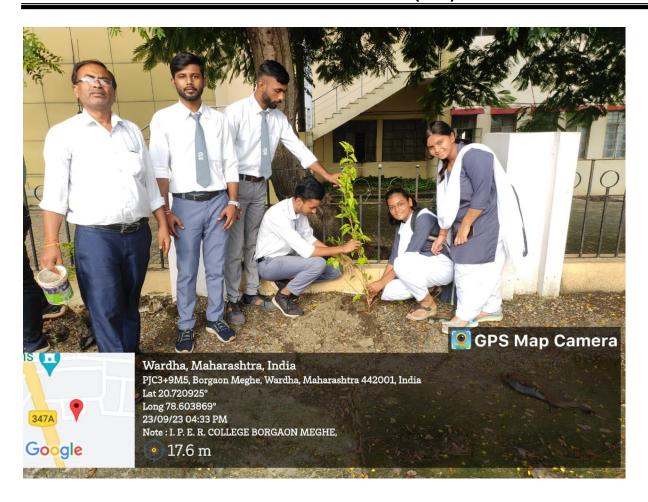

National Service Scheme (NSS) unit of Institute of Pharmaceutical Education and Research, Borgaon (Meghe), Wardha celebrated International Yoga Day on 21st June, 2023 at 4.00 pm to 5.30 pm. Camp was organised in the institute in association with Patanjali Yoga Centre, Wardha. On the occasion Mrs. Pranita tai Ghulane and Mrs. Meena tai Dhole, Patanjali demonstrated the different Yoga Positions. The camp was attended by 74 students of B. Pharm and M. Pharm, teaching and non-teaching staff of the institute.