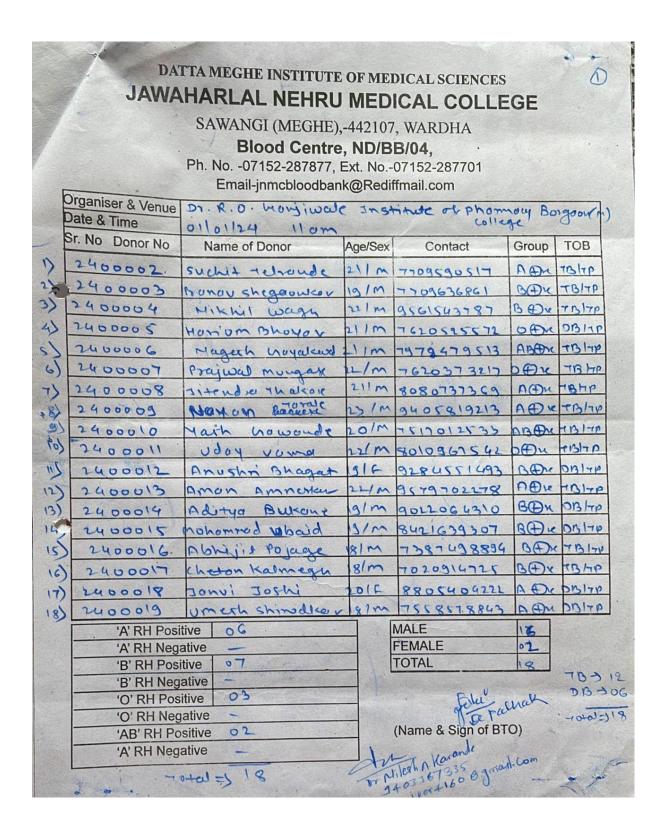

## JAWAHARLAL NEHRU MEDICAL COLLEGE,

Sawangi (M.), Wardha



(License No. ND/BB/4)



Hon. Sagarji Meghe

Hon. Dattaji Meghe

Certificate Of Appreciation

Or./Mr./Mrs. National Service Scheme Unit Institute of Pharmaceutical Education of You are a special boon to the mankind, an esteemed personality for the help of Human beings I person behind the curtain to manage the show of human hospitality. So as on our part it is pleasure to felicitate you on this auspicious occasion I let us continue the Noble Work of Saving lives together through Voluntary Blood Donation Camps in Future too.

Date: 15/ January, 2024

Hon'ble Shri. Dattaji Meghe Chancellor - DMIMS (DU)



(Dr. R. O. Ganjiwale )
Principal
Principal
PRINCIPAD
Institute of Pharmaceutical Education & Research
Borgaon (Meghe), Wardha









## Awareness Program on Vit. D & Vit. B12

Awareness programs on Vitamin D and Vitamin B12 are essential for promoting public health and preventing deficiencies that can lead to various health complications. These programs aim to educate individuals about the importance of these vitamins in maintaining bone health, immune function, and neurological health. By raising awareness about sources of Vitamin D (sunlight, fortified foods) and Vitamin B12 (meat, dairy, fortified cereals), as well as risk factors for deficiency, such as age, dietary habits, and certain medical conditions, these programs empower individuals to make informed decisions about their nutrition and overall health, ultimately improving well-being and quality of life.

The National Service Scheme (NSS) Unit of Instit