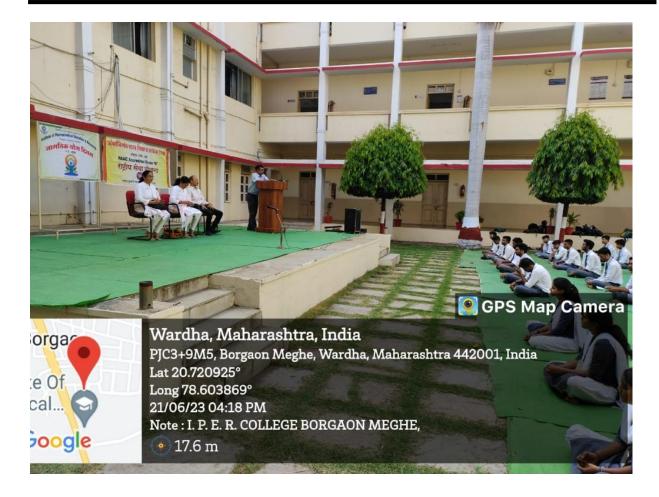

National Service Scheme (NSS) unit of Institute of Pharmaceutical Education and Research, Borgaon (Meghe), Wardha celebrated International Yoga Day on 21st June, 2023 at 4.00 pm to 5.30 pm. Camp was organised in the institute in association with Patanjali Yoga Centre, Wardha. On the occasion Mrs. Pranita tai Ghulane and Mrs. Meena tai Dhole, Patanjali demonstrated the different Yoga Positions. The camp was attended by 74 students of B. Pharm and M. Pharm, teaching and non-teaching staff of the institute.