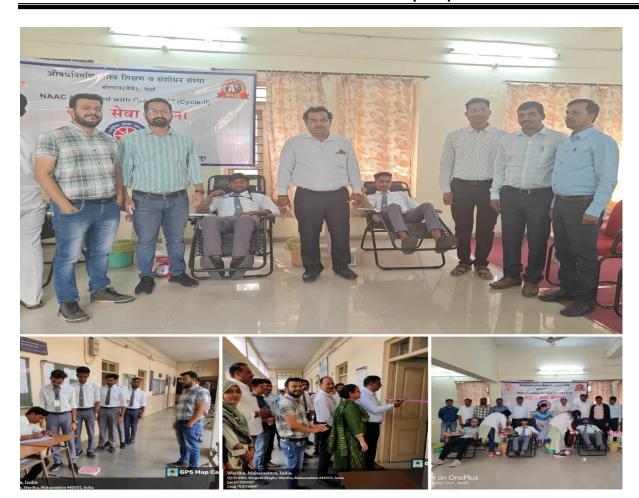

National Service Scheme (NSS) unit of Institute of Pharmaceutical Education and Research, Borgaon (Meghe), Wardha celebrated International Yoga Day on 21st June, 2023 at 4.00 pm to 5.30 pm. Camp was organised in the institute in association with Patanjali Yoga Centre, Wardha. On the occasion Mrs. Pranita tai Ghulane and Mrs. Meena tai Dhole, Patanjali demonstrated the different Yoga Positions. The camp was attended by 74 students of B. Pharm and M. Pharm, teaching and non-teaching staff of the institute.