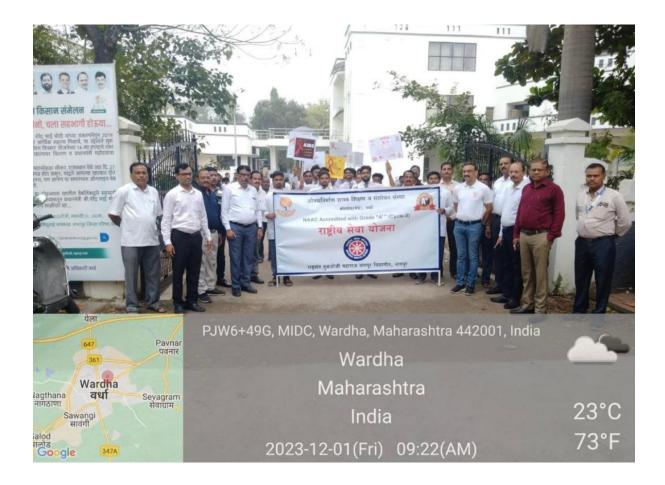

on December 1st each year, serves as a poignant reminder of the ongoing battle against HIV/AIDS. It's a day to honor those we've lost, support those living with the virus, and renew our commitment to ending the epidemic. Through education, advocacy, and access to healthcare, we strive for a future where HIV/AIDS no longer poses a threat to global health and wellbeing.

The National Service Scheme (NSS) Unit of Institute of Pharmaceutical Education Wardha organized Aids Awareness Rally dated on 01.12.2023 in association with Vaidyakiya Janjagruti Manch Wardha. The 264 students of B. Pharm and teaching staff members participated in the program.



## Institute of Pharmaceutical Education & Research Borgaon (Meghe), Wardha



Vaidyakiya Janjagruti Manch, Wardha



'Let communities lead'



















## INSTITUTE OF PHARMACEUTICAL EDUCATION AND RESEARCH

Borgaon (Meghe), Wardha

Ref. No. ADM/220/93

Date: 25/11/2023

#### NOTICE

All the staff and students of B. Pharm and M. Pharm are hereby informed that the National Service Scheme Unit of the Institute in association with Vaidyakiya Janjagruti Manch, Wardha, will be organizing an AIDS Awareness Rally on December 1st, 2023.

**Event Details:** 

Date: December 1st, 2023

Time: 8.00 am

Venue: Institute of Pharmaceutical Education & Research, Borgaon (Meghe), Wardha

This rally is a part of our ongoing commitment to community health and education. The aim is to raise awareness about HIV/AIDS, dispel myths, and encourage preventive measures. We believe that through such initiatives, we can contribute to building a healthie