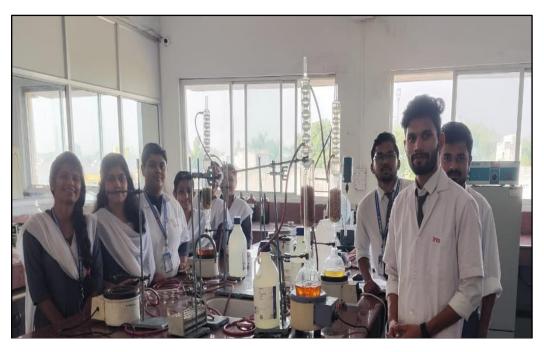

#### 3. Problem Solving Method

#### a. Representative document for indicating problem solving skill by small task

(Dr. R. O. Ganjiwale)

Principal

PRINCIPAD

bestitute of Pharmsceptical Education & Seasonesh
Borgmon (Maghe), Wardha

(Dr. R. O. Ganjiwale)