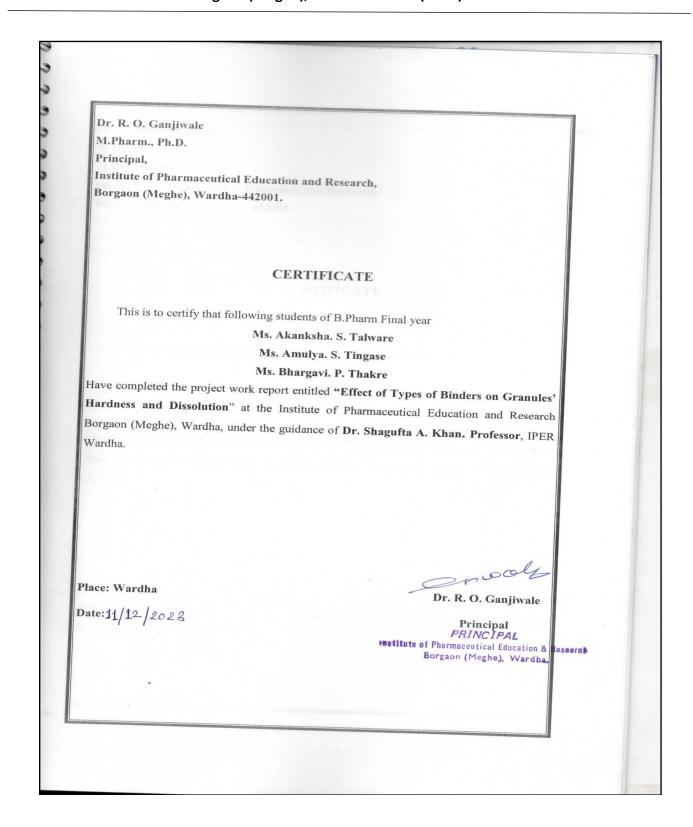

#### a. Representative document for indicating problem solving skill by small task

(Dr. R. O. Ganjiwale)

Principal

PRINCIPAD

bestitute of Pharmsceptical Education & Seasonesh
Borgmon (Maghe), Wardha

(Dr. R. O. Ganjiwale)