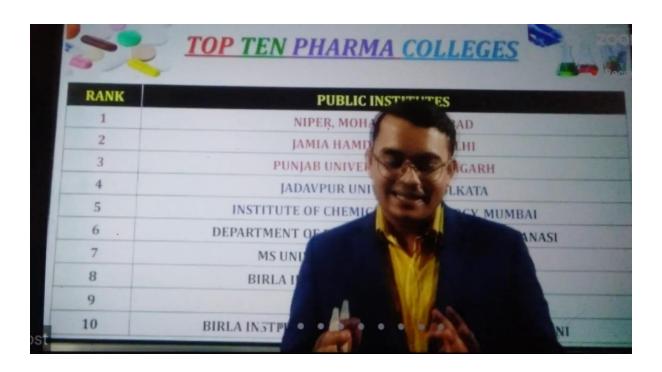

#### **COMPETITIVE EXAMINATION GUIDANCE CELL**

Webinar on 27th October, 2021

**Topic: Information about Competitive Examination** 

Speaker: Dr. Mahesh Kale

ANA GPAT/NIPER Classes, Amravati

#### NOTICE

All Students of **B.Pharm** and **M.Pharm** are hereby inform that institute is organizing webinar under the banner of Competitive Examination Guidance Cell of the Institute.

Dr. Mahesh Kale Director, Academy of NIPER Aspirants, Amravati is invited as a resource person on topic entitled "GPAT and NIPER preparation" on 27th October, 2021 at 11.30 am.

#### Proceeding of the webinar held on 27/10/2021

Institute of Pharmaceutical Education and Research, Borgaon (Meghe), Wardha had organised webinar on topic "Information about Competitive Examination" on dated 27<sup>th</sup> October 2021 under the banner of Competitive Examination Guidance Cell. Dr. Mahesh Kale, Director ANA GPAT/NIPER Classes, Amravatiwas a speaker of the webinar. Mr. G. D. Dahikar, co-ordinator of the webinar who introduces the speaker. The webinar was organised on Zoom app platform and around 165 students were attended the webinar. Dr. R. O. Ganjiwale Principal, IPER, Borgaon (Meghe), Wardha was a Chairman of Competitive Examination Guidance cell. The webinar was concluded with vote of thanks given by Mr. G. D. Dahikar Assistant Professor, IPER, Borgaon (Meghe), Wardha.