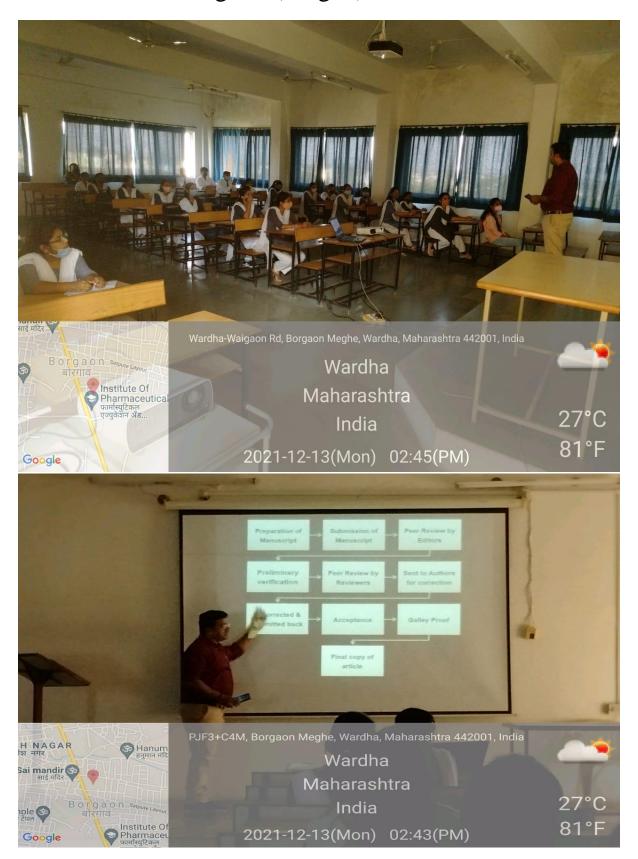

### Seminar under ISTE chapter

Topic: "Publish or perish: The art of scientific writing"

On 13/12/2021

Speaker: Mr. S. P. Dewani

Assistant Professor,

Institute of Pharmaceutical Education and Research, Borgaon (Meghe), Wardha

#### Seminar on "Publish or Perish: The art of scientific writing"

A seminar on "Publish or Perish: The art of scientific writing" was conducted on 13<sup>th</sup> December 2021, under the ISTE Chapter, by Mr. S. P. Dewani, at 2.30 pm. Around 60 students from UG and PG course were present for the seminar. The students were made aware of the importance of publication in their career. Various writing tools were introduced to the students. Meaning of impact factor graded to the scientific journals was explained. The students were highlighted various steps to be followed for effective and flawless scientific publication. The students were also made aware of various citation tools required during the course of publication. A brief idea on various online citation tools was also provided to the students.