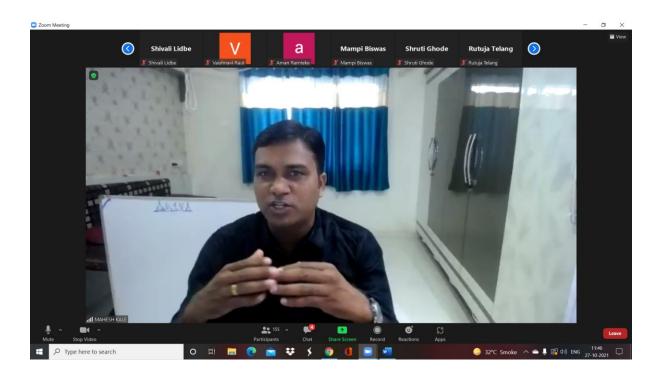

#### **COMPETITIVE EXAMINATION GUIDANCE CELL**

Webinar on 27th October, 2021

**Topic: Information about Competitive Examination** 

Speaker: Dr. Mahesh Kale

ANA GPAT/NIPER Classes, Amravati

#### Proceeding of the webinar held on 27/10/2021

Institute of Pharmaceutical Education and Research, Borgaon (Meghe), Wardha had organised webinar on topic "Information about Competitive Examination" on dated 27<sup>th</sup> October 2021 under the banner of Competitive Examination Guidance Cell. Dr. Mahesh Kale, Director ANA GPAT/NIPER Classes, Amravatiwas a speaker of the webinar. Mr. G. D. Dahikar, co-ordinator of the webinar who introduces the speaker. The webinar was organised on Zoom app platform and around 165 students were attended the webinar. Dr. R. O. Ganjiwale Principal, IPER, Borgaon (Meghe), Wardha was a Chairman of Competitive Examination Guidance cell. The webinar was concluded with vote of thanks given by Mr. G. D. Dahikar Assistant Professor, IPER, Borgaon (Meghe), Wardha.