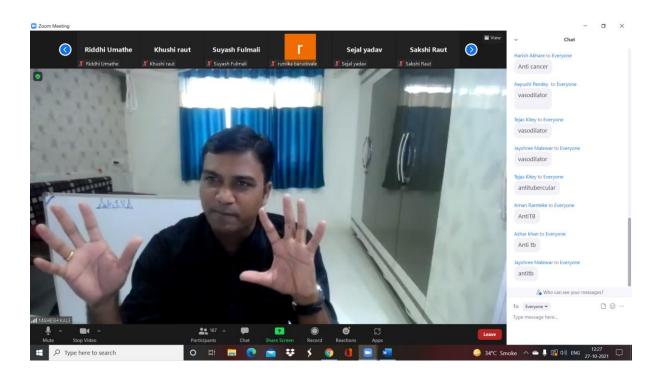

#### Proceeding of the webinar held on 27/10/2021

Institute of Pharmaceutical Education and Research, Borgaon (Meghe), Wardha had organised webinar on topic "Information about Competitive Examination" on dated 27<sup>th</sup> October 2021 under the banner of Competitive Examination Guidance Cell. Dr. Mahesh Kale, Director ANA GPAT/NIPER Classes, Amravatiwas a speaker of the webinar. Mr. G. D. Dahikar, co-ordinator of the webinar who introduces the speaker. The webinar was organised on Zoom app platform and around 165 students were attended the webinar. Dr. R. O. Ganjiwale Principal, IPER, Borgaon (Meghe), Wardha was a Chairman of Competitive Examination Guidance cell. The webinar was concluded with vote of thanks given by Mr. G. D. Dahikar Assistant Professor, IPER, Borgaon (Meghe), Wardha.