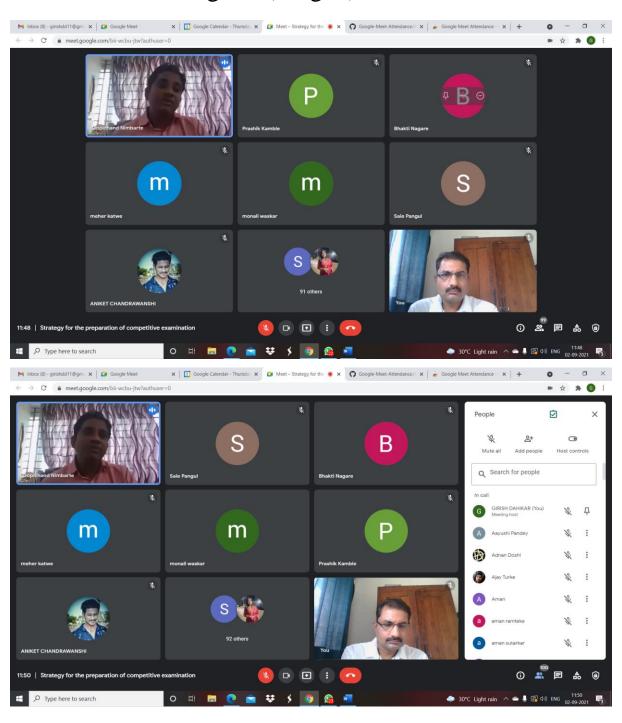

#### Proceeding of the webinar held on 27/03/2022

Institute of Pharmaceutical Education and Research, Borgaon (Meghe), Wardha had organised webinar on topic "Carrier Guidance, GPAT Exam. Preparation and Development of Soft skill" on dated 27<sup>th</sup> March, 2022 under the banner of Competitive Examination Guidance Cell. Dr. Abhishek Tripathi, GPAT Discussion Centre, Chattisgarh was a speaker of the webinar. Mr. G. D. Dahikar, co-ordinator of the webinar who introduces the speaker. The webinar was organised on GDC classes app platform and around 109 students were attended the webinar. Dr. R. O. Ganjiwale Principal, IPER, Borgaon (Meghe), Wardha was a Chairman of Competitive Examination Guidance cell. The webinar was concluded with vote of thanks given by Mr. G. D. Dahikar Assistant Professor, IPER, Borgaon (Meghe), Wardha.