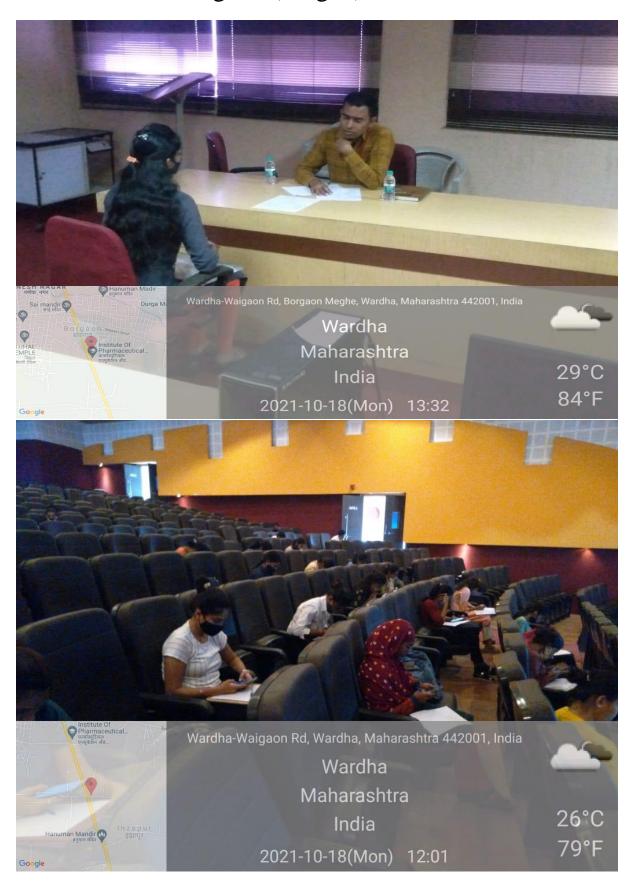

# IPER Training and Placement Cell organises Campus interview of Genetek Life Sciences Pvt. Ltd., Wardha on 18/10/2021

The officers of Genetek Life Sciences Pvt. Ltd., Wardha had taken interview of 44 students of different college of the Vidarbha region.

\* Students from other colleges can apply

Venue: IPER Auditorium, Borgaon (Meghe), Wardha

HR Manager
Mrs. Nehali Bansod
Genetek LifeSciences Pvt. Ltd.

Chief Co-ordinator
Dr. R. O. Ganjiwale
I/c Principal, IPER, Wardha

### Institute of Pharmaceutical Education and Research

Borgaon (Meghe), Wardha Campus Interview of Genetek Life Sciences Pvt. Ltd. Sewagram, Wardha Date: 18/10/2021

| Sr. No. | Name of students:                           | Name of institute                                               | Mobile No. |
|---------|---------------------------------------------|-----------------------------------------------------------------|------------|
| 1       | Vaishnavi Sambhaji Gawali                   | Mauli College of Pharmacy, Udgir                                | 9067997443 |
| 2       | Shritesh Ramdas Bhoyar                      | Hi-Tech College of Pharmacy,<br>Chandrapur                      | 8805923895 |
| 3       | Pratima Dilip Kumar Meshram                 | Agnihotri Collage of Pharmacy,<br>Wardha                        | 8805154891 |
| 4       | Akash Tamgadge                              | SGSPS, IOP, Akola                                               | 9322891592 |
| 5       | Nikhita Madhav Chambhare                    | Smt. Kishori Tai Bhoyar College of<br>Pharmacy, Kamptee, Nagpur | 8308564386 |
| 6       | Ahteshamraza khan Rafikahmad<br>khan Pathan | Gurunanak College of Pharmacy,<br>Nagpur                        | 9284737684 |
| 7       | Kanchan Gautamrao Muneshwar                 | Sudhakarrao Naik Institute of<br>Pharmacy, Pusad                | 7218671839 |
| 8       | Ashwini Chhatrapal Munjewar                 | P. R. Pote Patil College of<br>Pharmacy, Amravati               | 7263835166 |
| 9       | Madhuri Vinod Tanpure                       | P. R. Pote Patil College of<br>Pharmacy, Amravati.              | 7972380398 |
| 10      | Vaishnavi Pushppal Akare                    | BKCP, Sakoli                                                    | 8669816178 |
| 11      | Harsha Pandurang Sontakke                   | Kamla Nehru College of Pharmacy,<br>Butibori                    | 9604504562 |
| 12      | Rushikesh Deepak Wanole                     | Sonekar College of Pharmacy,<br>Koradi                          | 8552849915 |
| 13      | Goushiya Kausar Sheikh                      | Kamla Nehru College of Pharmacy,<br>Butibori                    | 8208056023 |
| 14      | Tabassum Shish Ahmed                        | Gurunanak College of Pharmacy<br>Nagpur.                        | 8605771705 |
| 15      | Mayuri Vitthalrao Urkude                    | P. R. Pote Patil College of<br>Pharmacy, Amravati               | 9049193353 |
| 16      | Shivani Pilaji Dehankar                     | Kamala Nehru College of Pharmacy                                | 7517030978 |
| 17      | Meghana Prakash Chavhan                     | Agnihotri College of Pharmacy,<br>Wardha.                       | 9067525312 |
| 18      | Himanshu Jagdish Sawadh                     | Agnihotri College of Pharmacy,<br>Wardha                        | 9503217969 |
| 19      | Pallavi Vilasrao Kharkar                    | P.R. Pote Patil College of Pharmacy,<br>Amravati                | 8379058113 |
| 20      | Shreya Santosh Jaiswal                      | Kamla Nehru college of Pharmacy,<br>Butibori                    | 9689462201 |
| 21      | Pratik Dhanraj Naik                         | Sonekar Collage of Pharmacy,<br>Koradi                          | 7028134767 |
| 22      | Sidheshwar Lobhaji Jadhav                   | Mauli College of Pharmacy ,Tondar<br>Udgir                      | 7745048257 |