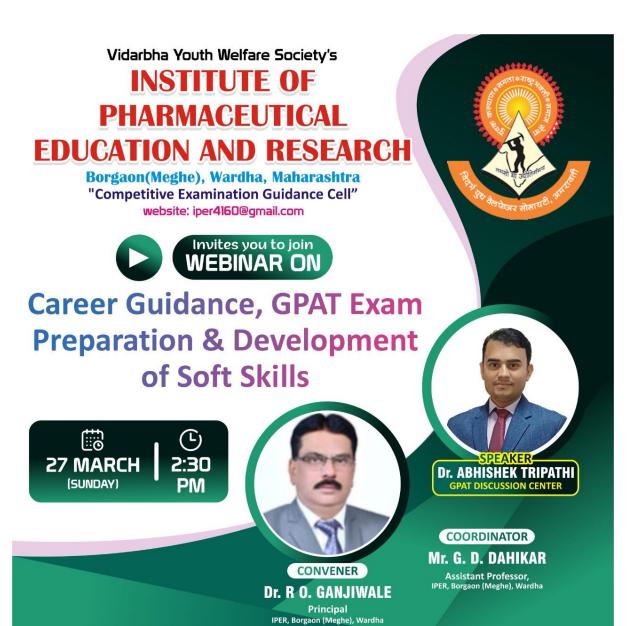

#### **COMPETITIVE EXAMINATION GUIDANCE CELL**

Webinar on 27th March, 2022

Topic: Carrier Guidance, GPAT Examination preparation and Development of Soft skill

Speaker: Dr. Abhishek Tripathi

**GPAT Discussion Centre, Chattisgarh** 

#### INSTITUTE OF PHARMACEUTICAL EDUCATION AND RESEARCH

Borgaon (Meghe), Wardha 442001

Ref. No. ADM/939/08

Date: 22/03/2022

#### NOTICE

All Students of **B.Pharm** and **M.Pharm** are hereby inform that institute is organizing webinar under the banner of Competitive Examination Guidance Cell of the Institute.

Dr. Abhishek Tripathi, GPAT Discussion Center, Chattisgarh. is invited as a resource person on topic entitled "Carrier Guidance, GPAT Exam Preparation & Development of Soft Skill" on 27<sup>th</sup> March, 2022 at 02.30 pm.

### INSTITUTE OF PHARMACEUTICAL EDUCATION AND RESEARCH

Borgaon (Meghe), Wardha

Webinar Topic: Carrier Guidance, GPAT Exam. Preparation and Development of Soft skill (GDC classes App.)

Date: 27/03/2022

#### Proceeding of the webinar held on 27/03/2022

Institute of Pharmaceutical Education and Research, Borgaon (Meghe), Wardha had organised webinar on topic "Carrier Guidance, GPAT Exam. Preparation and Development of Soft skill" on dated 27<sup>th</sup> March, 2022 under the banner of Competitive Examination Guidance Cell. Dr. Abhishek Tripathi, GPAT Discussion Centre, Chattisgarh was a speaker of the webinar. Mr. G. D. Dahikar, co-ordinator of the webinar who introduces the speaker. The webinar was organised on GDC classes app platform and around 109 students were attended the webinar. Dr. R. O. Ganjiwale Principal, IPER, Borgaon (Meghe), Wardha was a Chairman of Competitive Examination Guidance cell. The webinar was concluded with vote of thanks given by Mr. G. D. Dahikar Assistant Professor, IPER, Borgaon (Meghe), Wardha.