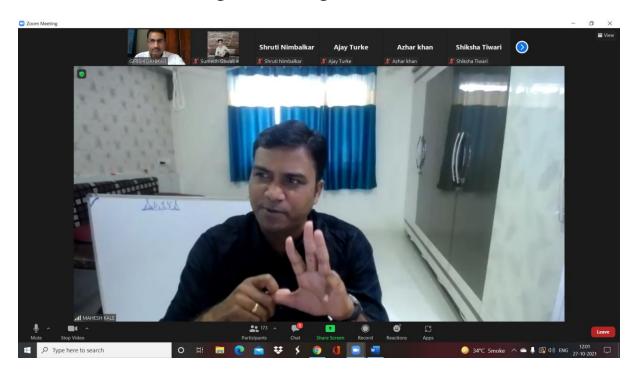

#### Proceeding of the webinar held on 27/03/2022

Institute of Pharmaceutical Education and Research, Borgaon (Meghe), Wardha had organised webinar on topic "Carrier Guidance, GPAT Exam. Preparation and Development of Soft skill" on dated 27<sup>th</sup> March, 2022 under the banner of Competitive Examination Guidance Cell. Dr. Abhishek Tripathi, GPAT Discussion Centre, Chattisgarh was a speaker of the webinar. Mr. G. D. Dahikar, co-ordinator of the webinar who introduces the speaker. The webinar was organised on GDC classes app platform and around 109 students were attended the webinar. Dr. R. O. Ganjiwale Principal, IPER, Borgaon (Meghe), Wardha was a Chairman of Competitive Examination Guidance cell. The webinar was concluded with vote of thanks given by Mr. G. D. Dahikar Assistant Professor, IPER, Borgaon (Meghe), Wardha.