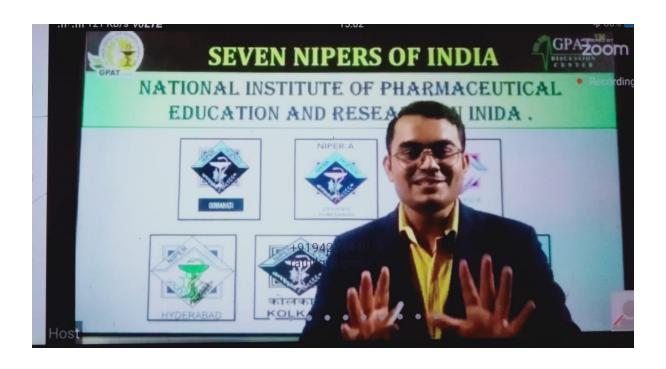

#### **COMPETITIVE EXAMINATION GUIDANCE CELL**

Webinar on 27th October, 2021

**Topic: Information about Competitive Examination** 

Speaker: Dr. Mahesh Kale

ANA GPAT/NIPER Classes, Amravati

#### NOTICE

All Students of **B.Pharm** and **M.Pharm** are hereby inform that institute is organizing webinar under the banner of Competitive Examination Guidance Cell of the Institute.

Dr. Mahesh Kale Director, Academy of NIPER Aspirants, Amravati is invited as a resource person on topic entitled "GPAT and NIPER preparation" on 27th October, 2021 at 11.30 am.

#### Proceeding of the webinar held on 27/10/2021

Institute of Pharmaceutical Education and Research, Borgaon (Meghe), Wardha had organised webinar on topic "Information about Competitive Examination" on dated 27<sup>th</sup> October 2021 under the banner of Competitive Examination Guidance Cell. Dr. Mahesh Kale, Director ANA GPAT/NIPER Classes, Amravatiwas a speaker of the webinar. Mr. G. D. Dahikar, co-ordinator of the webinar who introduces the speaker. The webinar was organised on Zoom app platform and around 165 students were attended the webinar. Dr. R. O. Ganjiwale Principal, IPER, Borgaon (Meghe), Wardha was a Chairman of Competitive Examination Guidance cell. The webinar was concluded with vote of thanks given by Mr. G. D. Dahikar Assistant Professor, IPER, Borgaon (Meghe), Wardha.