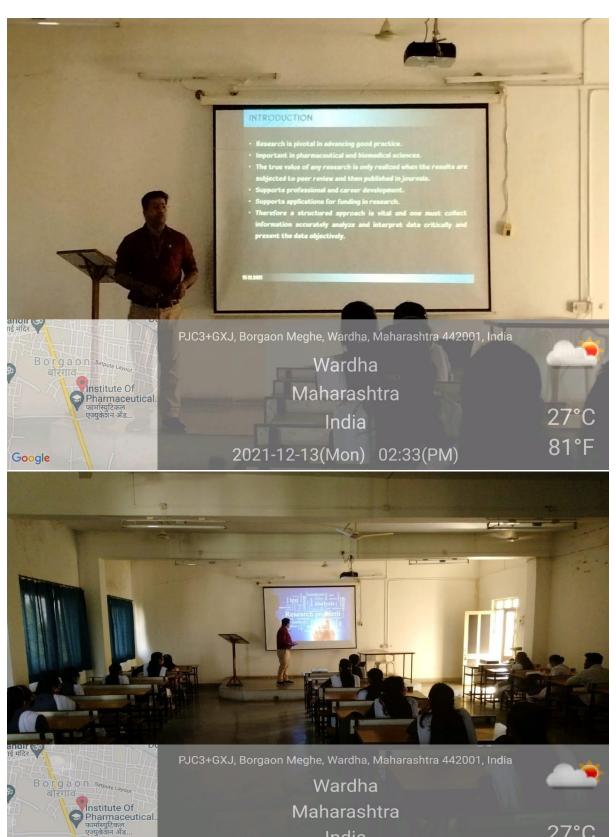

### Seminar under ISTE chapter

Topic: "Publish or perish: The art of scientific writing"

On 13/12/2021

Speaker: Mr. S. P. Dewani

Assistant Professor,

Institute of Pharmaceutical Education and Research, Borgaon (Meghe), Wardha

#### Seminar on "Publish or Perish: The art of scientific writing"

A seminar on "Publish or Perish: The art of scientific writing" was conducted on 13<sup>th</sup> December 2021, under the ISTE Chapter, by Mr. S. P. Dewani, at 2.30 pm. Around 60 students from UG and PG course were present for the seminar. The students were made aware of the importance of publication in their career. Various writing tools were introduced to the students. Meaning of impact factor graded to the scientific journals was explained. The students were highlighted various steps to be followed for effective and flawless scientific publication. The students were also made aware of various citation tools required during the course of publication. A brief idea on various online citation tools was also provided to the students.