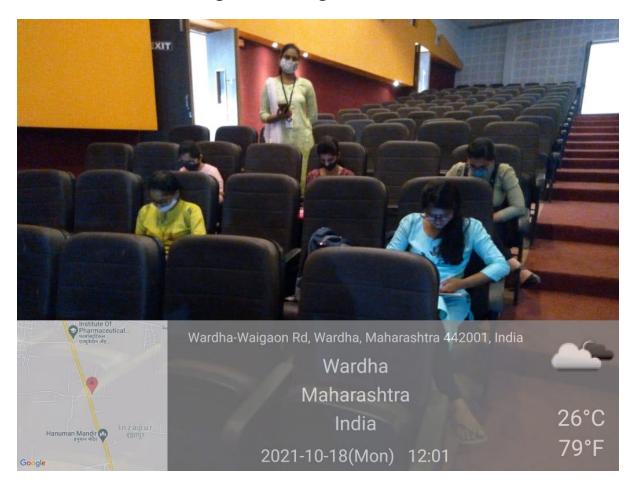

# IPER Training and Placement Cell organises Campus interview of Genetek Life Sciences Pvt. Ltd., Wardha on 18/10/2021

The officers of Genetek Life Sciences Pvt. Ltd., Wardha had taken interview of 44 students of different college of the Vidarbha region.

#### **GENETEK LIFESCIENCES PVT. LTD., WARDHA**

MONDAY, 18TH OCTOBER 2021, 10.00 AM ONWARDS

Post: Trainee Officer (Production-2, Quality Assurance-3 & Store-2)

Essential Qualification: B. Pharm & M. Pharm (2020/2021 Pass outs)

\* Students from other colleges can apply

Venue: IPER Auditorium, Borgaon (Meghe), Wardha

HR Manager
Mrs. Nehali Bansod
Genetek LifeSciences Pvt. Ltd.

Chief Co-ordinator
Dr. R. O. Ganjiwale
I/c Principal, IPER, Wardha