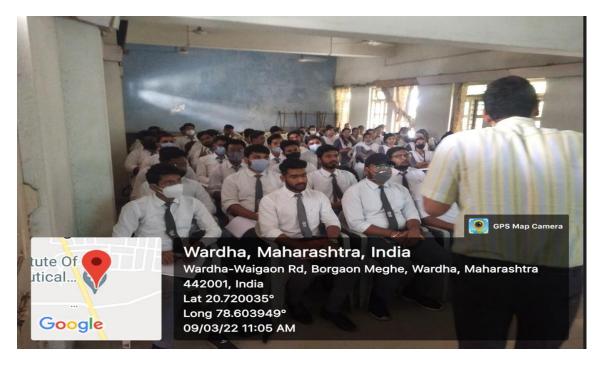

rkshop. He explained and trained the students about time management. After the first session of two hour, question and answer session was started by Dr. D. J. Singhavi and he responded all the queries.

After taking lunch break of half an hour, second session on stress management was started by Dr. D. J. Singhavi, IQAC Co-ordinator. After completion of second session, 10 minutes of Q&A session was done . Dr. R. O. Ganjiwale invited Mr. S. P. Dewani, ISTE incharge for giving vote of Thanks. He thanked Dr. D.J. Singhavi, IQAC co-ordinator for giving training on time management and stress management. He also thanked the Management, Principal and Organizing committee Members of the institute for organizing such an event and making it a successful one. He thanked to participants of webinar.