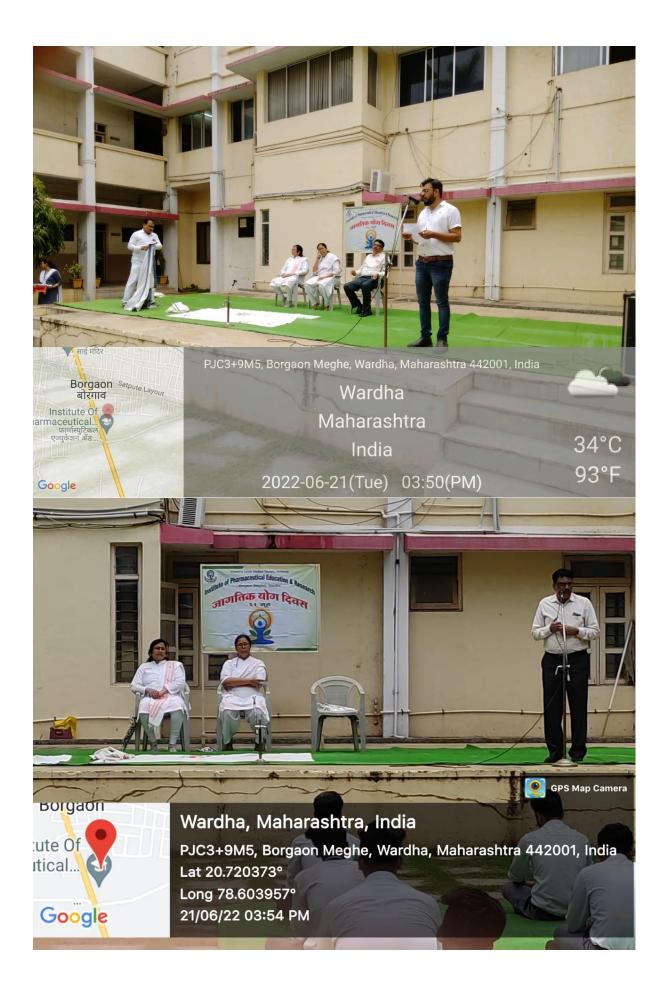

## NOTICE

All the Students of **B**. Pharm and **M**. Pharm are hereby informed that Institute is observing International Yoga Day on 21<sup>st</sup> June 2022 in the open air theatre of the Institute at 3.30 pm.

Attendance of students is compulsory for the same. Mr. A. B. Budhrani Asst. Professor will co-ordinate this activity.

Take note of it.

(Dr. R. O. Ganjiwale)

PRINCIPAL Institute of Phermaceutical Education & Researce Borgaon (Meghe), Wardha.