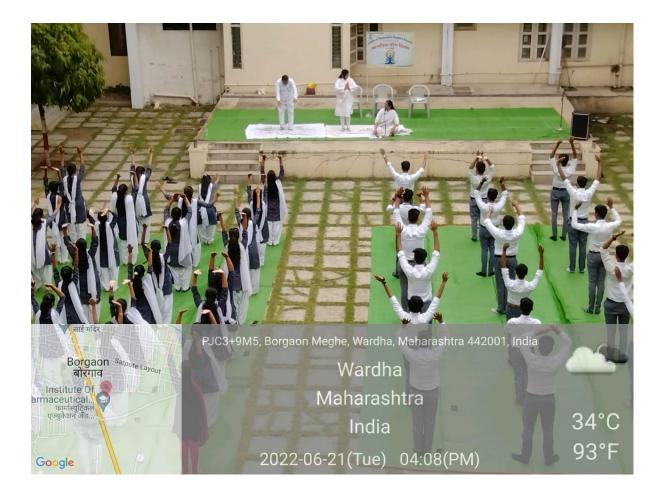

## NOTICE

All the Students of **B**. Pharm and **M**. Pharm are hereby informed that Institute is observing International Yoga Day on 21<sup>st</sup> June 2022 in the open air theatre of the Institute at 3.30 pm.

Attendance of students is compulsory for the same. Mr. A. B. Budhrani Asst. Professor will co-ordinate this activity.

Take note of it.

(Dr. R. O. Ganjiwale)

PRINCIPAL Institute of Phermaceutical Education & Researce Borgaon (Meghe), Wardha.