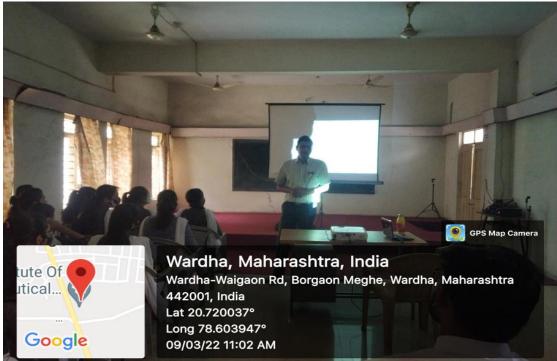

shop. He explained and trained the students about time management. After the first session of two hour, question and answer session was started by Dr. D. J. Singhavi and he responded all the queries.

After taking lunch break of half an hour, second session on stress management was started by Dr. D. J. Singhavi, IQAC Co-ordinator. After completion of second session, 10 minutes of Q&A session was done . Dr. R. O. Ganjiwale invited Mr. S. P. Dewani, ISTE incharge for giving vote of Thanks. He thanked Dr. D.J. Singhavi, IQAC co-ordinator for giving training on time management and stress management. He also thanked the Management, Principal and Organizing committee Members of the institute for organizing such an event and making it a successful one. He thanked to participants of webinar.