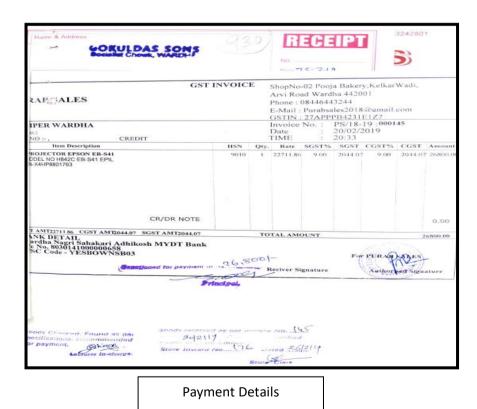

#### **IT INFRASTRUCTURE UPDATION (2021-22)**

Payment Details of Dell Desktop

Borgaon (Meghe), Wardha (M.S.)