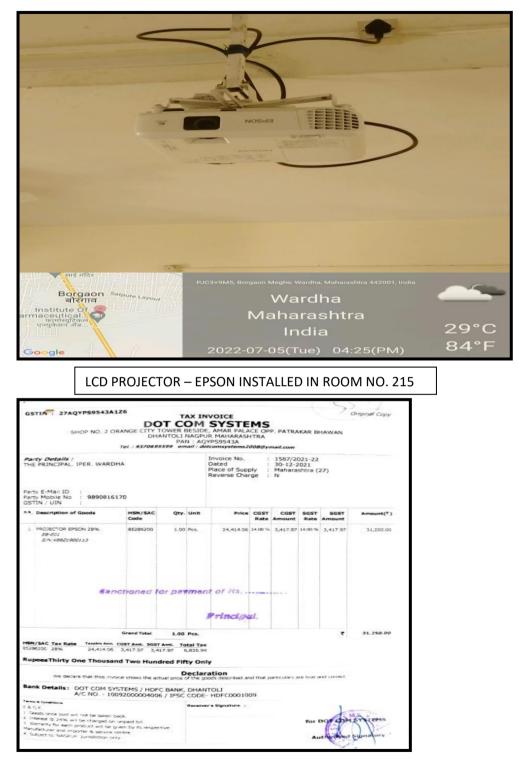

| 1733                | R           | civer Sig                                      | nature                        |                             | Autho          | rised Sig | nature   |
| Found in goo                                                                    | d as per involce No. S.<br>Checken & Verified.<br>d Condition.<br>No |                     | 1. 12 M. 12 | 1 2 2 2 2 2 A A                                | ×                             |                             |                |           |          |

Payment Details of 2 BENQ LCD PROJECTORS



(Dr. R. O. Ganjiwale ) Principal • PRINCIPAD Institute of Pharmaceutical Education & Research Borgaon (Meghe), Wardha

Borgaon (Meghe), Wardha (M.S.)

LCD PROJECTORS (2021-22)



Payment Details



(Dr. R. O. Ganjiwale) Principal PRINCIPAS Institute of Plarmaceutical Education & Research Borgaon (Megluc), Wardha

Borgaon (Meghe), Wardha (M.S.)

#### LCD PROJECTORS (2018-19)



LCD PROJECTOR - EPSON INSTALLED IN ROOM NO. 313





(Dr. R. O. Ganjiwale) Principal - PRINCIPAS Institute of Pharmaceutical Education & Research Borgaon (Megluc), Wardha

Borgaon (Meghe), Wardha (M.S.)

#### LCD PROJECTORS (2011-12)



LCD PROJECTOR – SONY INSTALLED IN ROOM NO.312



#### LCD PROJECTOR- SONY INSTALLED IN ROOM NO. 314



(Dr. R. O. Ganjiwale ) Principal • PRINCIPAD Institute of Pharmaceutical Education & Research Borgaon (Meghe), Wardha

Borgaon (Meghe), Wardha (M.S.)

#### LCD PROJECTORS-SONY PAYMENT DETAILS (2011-12)

| natinosales Multimedia Technologies Pvt. Ltd.