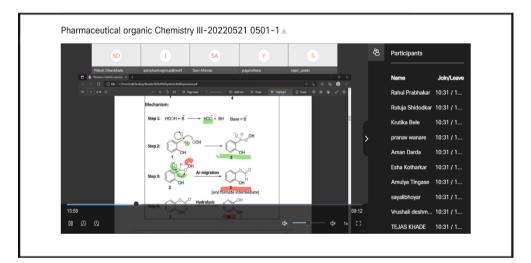

#### LMS - VMEDULIFE

(Dr. R. O. Ganjiwale) Principal - PRINCIPAS Institute of Pharmaceutical Education & Research Borgaon (Megluc), Wardha