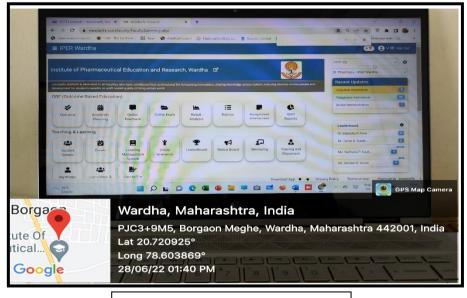

#### LMS - VMEDULIFE

(Dr. R. O. Ganjiwale) Principal - PRINCIPAS Institute of Pharmaceutical Education & Research Borgaon (Megluc), Wardha