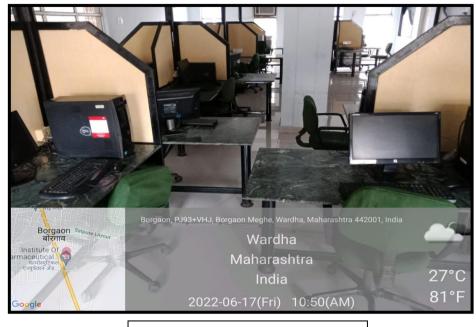

#### **IT INFRASTRUCTURE UPDATION (2021-22)**

Smart Class Room – Digital Board

Borgaon (Meghe), Wardha (M.S.)