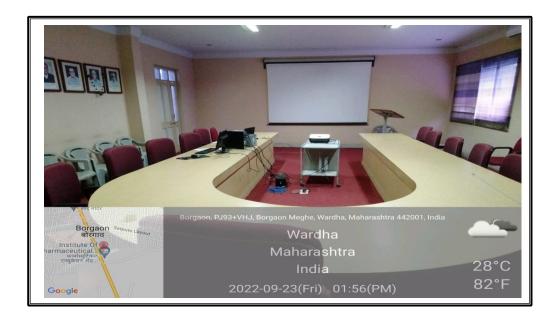

# GEOTAG PHOTOGRAPHS OF CLASSROOMS AND SEMINAR HALLS WITH ICT-ENABLED FACILITIES

#### 8. ICT Enabled Seminar Hall No. 217