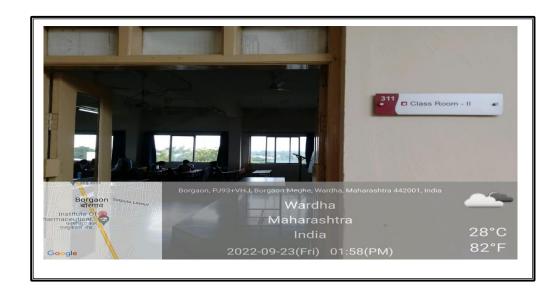

# GEOTAG PHOTOGRAPHS OF CLASSROOMS AND SEMINAR HALLS WITH ICT-ENABLED FACILITIES