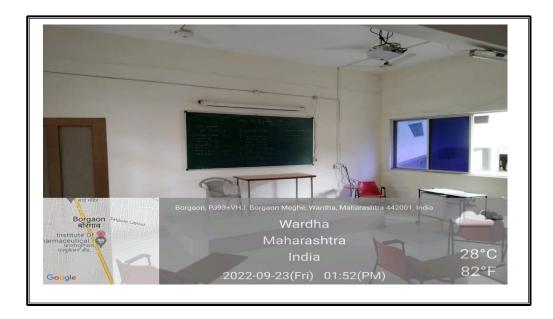

# GEOTAG PHOTOGRAPHS OF CLASSROOMS AND SEMINAR HALLS WITH ICT-ENABLED FACILITIES