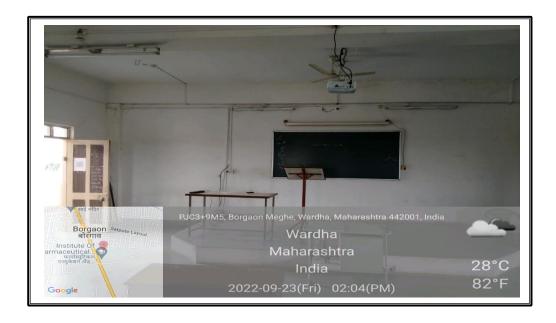

# GEOTAG PHOTOGRAPHS OF CLASSROOMS AND SEMINAR HALLS WITH ICT-ENABLED FACILITIES