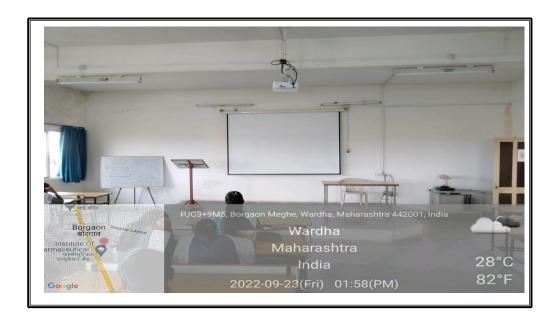

# GEOTAG PHOTOGRAPHS OF CLASSROOMS AND SEMINAR HALLS WITH ICT-ENABLED FACILITIES

#### 8. ICT Enabled Seminar Hall No. 217