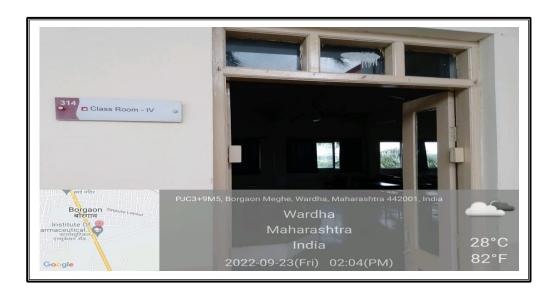

# GEOTAG PHOTOGRAPHS OF CLASSROOMS AND SEMINAR HALLS WITH ICT-ENABLED FACILITIES