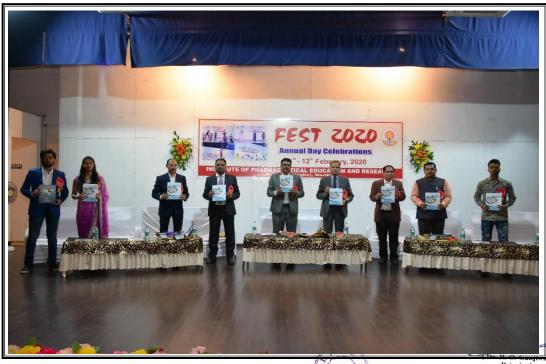

## 1. Auditorium of the Institute for Cultural Activity

Principal
PRINCIPAS
Institute of Pharmaceutical Education & Research
Borgaon (Meghc), Wardha