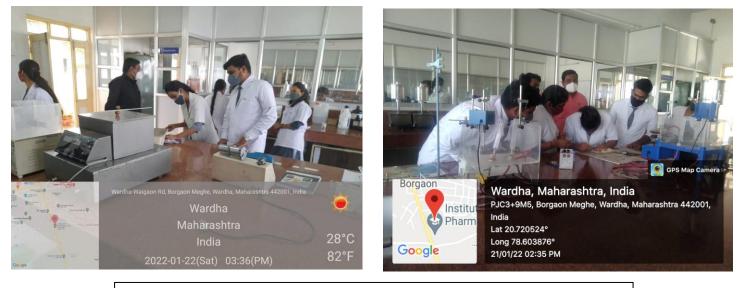

#### 2. Well Equipped Laboratories

Borgaon (Meghe), Wardha (M.S.)

#### **3. Spectroscopy and Pharmacology Instrument Lab**

Institutional Training of Students on Sophisticated Instruments under Training Module

(Dr. R. O. Ganjiwale ) Principal - PRINCIPAD Institute of Pharmacontical Education & Research Borgson (Magelio, Wardha