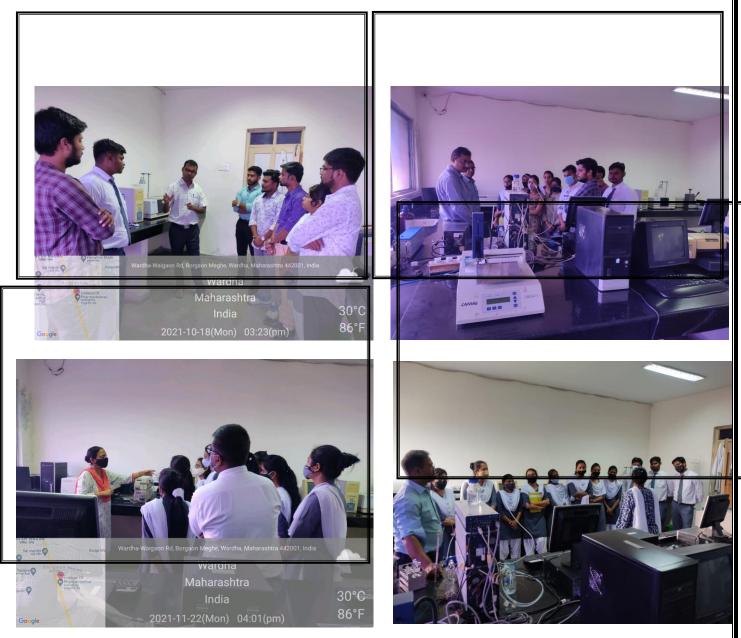

#### **3. Spectroscopy and Pharmacology Instrument Lab**

Institutional Training of Students on Sophisticated Instruments under Training Module

(Dr. R. O. Ganjiwale ) Principal - PRINCIPAD Institute of Pharmacontical Education & Research Borgson (Magelio, Wardha

#### 4. Spectroscopy and Pharmacology Instrument Lab