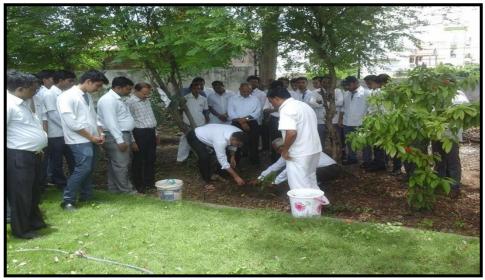

#### Tree plantation 2018-19

#### INSTITUTE OF PHARMACEUTICAL EDUCATION AND RESEARCH BORGAON (Meghe), WARDHA

Ref. No. ADM/220/225

Date: 13/7/2018

#### NOTICE

All the staff members and students of D.Pharm, B.Pharm & M.Pharm are hereby informed that, Institute is organizing "Tree plantation program "on 16<sup>th</sup> July 2018 at 12.30 p.m.

Attendance of students and staff members is compulsary for the same.

#### Report

Every man need the oxygen for their life and Trees are the foremost source of oxygen as well trees helps to reduce the level of CO2. As we all know that the whole world is facing the problem of global warming and to recover from such problem planting the trees has become one of the most important today's aspects. The National Service Scheme (NSS) Unit of Institute of Pharmaceutical Education and Wardha organized "Tree Plantation" programme on 16th July 2018 in the college premises. It was attended by Dr. R. O. Ganjiwale, Principal; Dr. N. A. Karande, NSS Programme Coordinator; and 120 student volunteers. Under the Guidance of Asst. Prof. Dr. N. A. Karande, NSS Program Coordinator, NSS volunteers planted the saplings. The students also placed bricks as barricades and each student took the responsibility to nourish and maintain the allocated plant. Eventually, the ground attained a glorious look. The committee decided to proceed with the same inspiration, enthusiasm and zeal to enhance the beauty of the college campus.