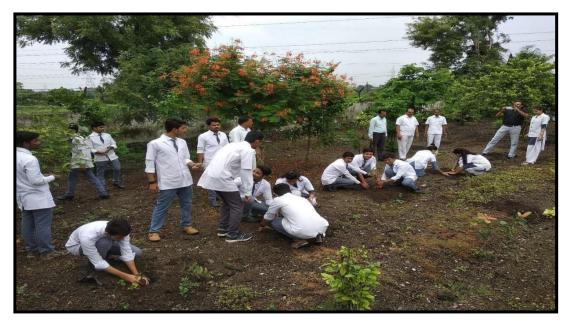

#### Report

Tree-planting is the process of transplanting tree seedlings, generally for forestry, land reclamation, or landscaping purpose. It differs from the transplantation of larger trees in arboriculture, and from the lower cost but slower and less reliable distribution of tree seeds. Trees contribute to their environment over long periods of time by providing oxygen, improving air quality, climate amelioration, conserving water, preserving soil, and supporting wildlife. During the process of photosynthesis, trees take in carbon dioxide and produce the oxygen we breathe.

The National Service Scheme (NSS) Unit of Institute of Pharmaceutical Education and Wardha organized "Tree Plantation" programme on 9th July 2017 in the college premises. It was attended by Dr. R. O. Ganjiwale, Principal; Dr. N. A. Karande, NSS Programme Coordinator; and 120 student volunteers planted the saplings.