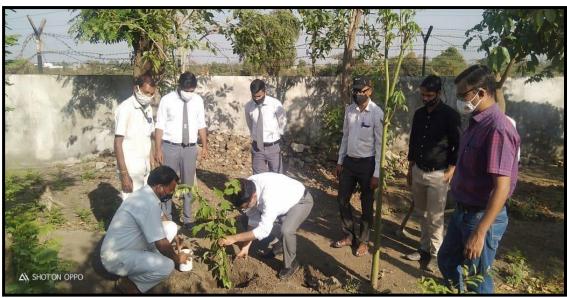

# 4. Tree plantation

Institute has appointed dedicated person to maintain garden, herbal garden, tree plantation and related activities.

#### Report

Tree-planting is the process of transplanting tree seedlings, generally for forestry, land reclamation, or landscaping purpose. It differs from the transplantation of larger trees in arboriculture, and from the lower cost but slower and less reliable distribution of tree seeds. Trees contribute to their environment over long periods of time by providing oxygen, improving air quality, climate amelioration, conserving water, preserving soil, and supporting wildlife. During the process of photosynthesis, trees take in carbon dioxide and produce the oxygen we breathe.

The National Service Scheme (NSS) Unit of Institute of Pharmaceutical Education and Wardha organized "Tree Plantation" programme on 9th July 2017 in the college premises. It was attended by Dr. R. O. Ganjiwale, Principal; Dr. N. A. Karande, NSS Programme Coordinator; and 120 student volunteers planted the saplings.