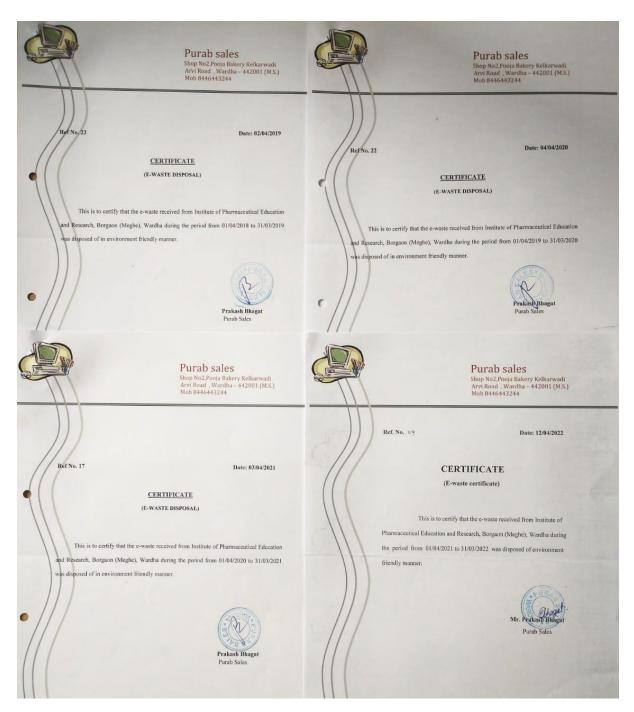

| धापरः<br>सरपच,<br>बायत, बोरगांव (म॰,<br>न. जि. बर्जा                               |

Certificate issued by Gram Panchayat, Borgaon (Meghe), Wardha during academic year 2021-22







Soild waste periodically collected by Gram panchayat Borgaon (Meghe)





# 8. Rain water Harvesting



## Water filtration unit connected to water harvesting pit



## Rain water harvesting pit





## 9. Hazardous chemicals management system

**Collection of chemical waste** 



## Chemical soak pit constructed in college campus



## 10. Compost pit Biodegradable waste



Biodegradable waste compost pit



Biodegradable waste compost pit







## 11. E- waste collection and e-waste certificate

E-waste container placed in scrap room







E-waste disposal certificate received from Purab Sales, Wardha



(Dr. R. O. Ganjiwale ) Principal - PRINCIPAS Institute of Pharmaceutical Education & Research Borgaon (Meghe), Wardha