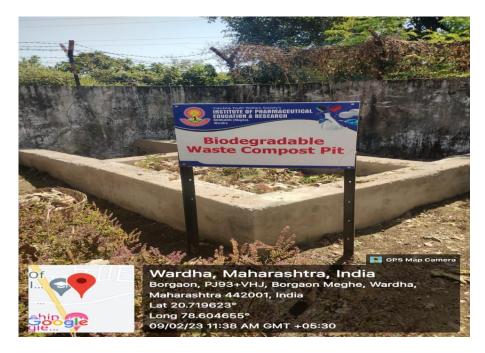

|                                                                                    |
| 7E. 93/08/                                              | 0                                                                               | धापरः<br>सरपच,<br>बायत, बोरगांव (म॰,<br>न. जि. बर्जा                               |

Certificate issued by Gram Panchayat, Borgaon (Meghe), Wardha during academic year 2021-22







Soild waste periodically collected by Gram panchayat Borgaon (Meghe)





# 8. Rain water Harvesting



## Water filtration unit connected to water harvesting pit



## Rain water harvesting pit





## 9. Hazardous chemicals management system

**Collection of chemical waste** 



## Chemical soak pit constructed in college campus



## 10. Compost pit Biodegradable waste



Biodegradable waste compost pit



Biodegradable waste compost pit







## 11. E- waste collection and e-waste certificate

E-waste container placed in scrap room







E-waste disposal certificate received from Purab Sales, Wardha



(Dr. R. O. Ganjiwale ) Principal - PRINCIPAS Institute of Pharmaceutical Education & Research Borgaon (Meghe), Wardha