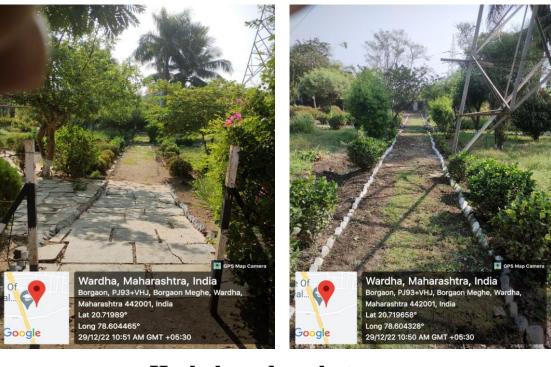

### 3. Photographs of Lawn, green campus and herbal garden

#### Green campus photo

(Dr. R. O. Ganjiwale ) Principul Principul Binstitute of Pharmaceutical Education & Research Borgaon (Meghe), Wardha

Herbal garden photo

Herbal garden photo