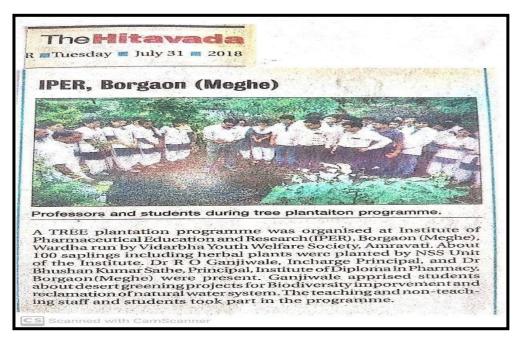

#### Tree plantation 2018-19

#### News in The Hitavada Newspaper

**News in Lokmat Newspaper** 

#### Report

Every man need the oxygen for their life and Trees are the foremost source of oxygen as well trees helps to reduce the level of CO2. As we all know that the whole world is facing the problem of global warming and to recover from such problem planting the trees has become one of the most important today's aspects. The National Service Scheme (NSS) Unit of Institute of Pharmaceutical Education and Wardha organized "Tree Plantation" programme on 16th July 2018 in the college premises. It was attended by Dr. R. O. Ganjiwale, Principal; Dr. N. A. Karande, NSS Programme Coordinator; and 120 student volunteers. Under the Guidance of Asst. Prof. Dr. N. A. Karande, NSS Program Coordinator, NSS volunteers planted the saplings. The students also placed bricks as barricades and each student took the responsibility to nourish and maintain the allocated plant. Eventually, the ground attained a glorious look. The committee decided to proceed with the same inspiration, enthusiasm and zeal to enhance the beauty of the college campus.