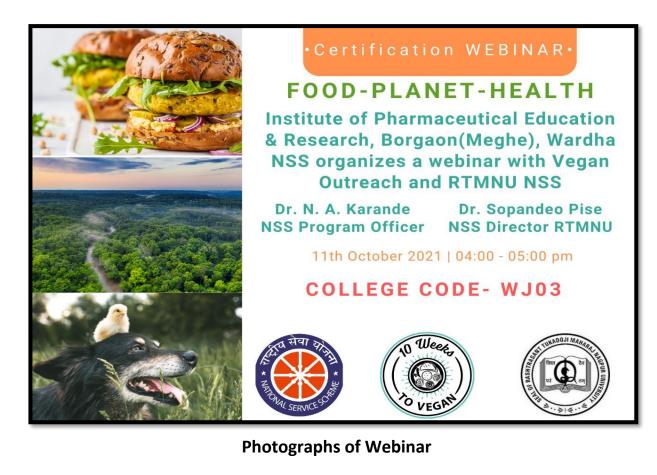

### 2. Webinar on Food-PLANET-HEALTH

#### NOTICE

All the students of B.Pharm & M-Pharm are hereby informed that institute invites you to join the online awareness session on 11<sup>th</sup> October 2021, at 4 to 5 pm organized in collaboration with RTMNU in co-ordination with NSS Cell along with Vegan Outreach.

In this webinar, you will learn about the impact of food choices on animals and the environment. You will receive a certificate for attending this webinar. Please enter the correct College Code as WJ03.

Click on the link and fill the registration form.

https://us02web.zoom.us/webinar/register/WN\_YrmbsiGzRLiQInWdgu5POQ

Take note of it.

23 LOONE

(Dr. R. O. Ganjiwale) I/c Principal Institute of Pharmaceutical Education & Research Borgaon (Meghe), Wardha

Notice for Webinar on FOOD PLANET HEALTH

+ ARDHY

### FOOD-PLANET-HEALTH

Food systems have the potential to nurture human health and support environmental sustainability, however our current trajectories threaten both. The EAT–Lancet Commission addresses the need to feed a growing global population a healthy diet while also defining sustainable food systems that will minimise damage to our planet.

The National Service Scheme (NSS) Unit of Institute of Pharmaceutical Education Wardha organized Webinar on "Food-Planet-Health" in association with Vegan Outreach dated on 11.10.2021. The Vegan Outreach is an organization, initiated mission compassion 2021- a virtual tour to reach top University's and Youth group of Nagpur and spread awareness about the impact of food on health. During this tour speaker Asha Gupta interacted with students about the health benefits of a plant based diet and how compassionate food choice care save the planet and animals. The 96 students participated in the program.