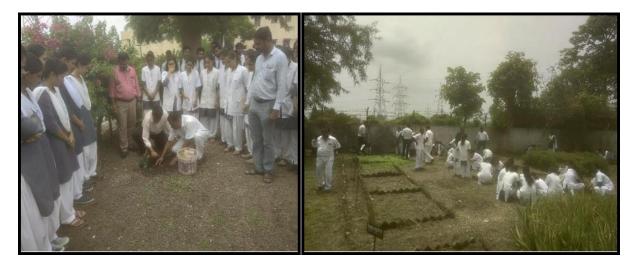

The National Service Scheme (NSS) Unit of Institute of Pharmaceutical Education and Wardha organized "Tree Plantation" programme on 9th July 2017 in the college premises. It was attended by Dr. R. O. Ganjiwale, Principal; Dr. N. A. Karande, NSS Programme Coordinator; and 120 student volunteers planted the saplings.

#### Report

Every man need the oxygen for their life and Trees are the foremost source of oxygen as well trees helps to reduce the level of CO2. As we all know that the whole world is facing the problem of global warming and to recover from such problem planting the trees has become one of the most important today's aspects. The National Service Scheme (NSS) Unit of Institute of Pharmaceutical Education and Wardha organized "Tree Plantation" programme on 16th July 2018 in the college premises. It was attended by Dr. R. O. Ganjiwale, Principal; Dr. N. A. Karande, NSS Programme Coordinator; and 120 student volunteers. Under the Guidance of Asst. Prof. Dr. N. A. Karande, NSS Program Coordinator, NSS volunteers planted the saplings. The students also placed bricks as barricades and each student took the responsibility to nourish and maintain the allocated plant. Eventually, the ground attained a glorious look. The committee decided to proceed with the same inspiration, enthusiasm and zeal to enhance the beauty of the college campus.