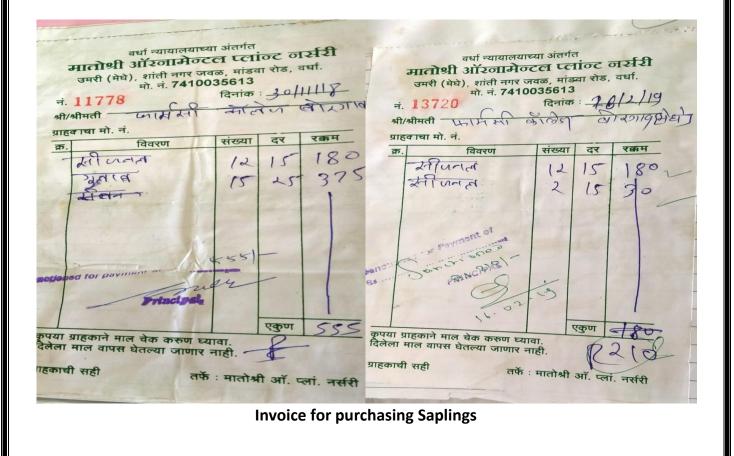

#### Tree plantation 2018-19

#### INSTITUTE OF PHARMACEUTICAL EDUCATION AND RESEARCH BORGAON (Meghe), WARDHA

Ref. No. ADM/220/225

Date: 13/7/2018

#### NOTICE

All the staff members and students of D.Pharm, B.Pharm & M.Pharm are hereby informed that, Institute is organizing "Tree plantation program "on 16<sup>th</sup> July 2018 at 12.30 p.m.

Attendance of students and staff members is compulsary for the same.

Supporting staff:

- 1) Mr. V. M. Dahiwalkar
- 2) Mr. R. S. Matkar
- 3) Mr. V. R. Bhalavi Brun

Take note of it.

(Dr. R. O. Ganjiwale) I/c Principal I/c. PRINCIPAD Utute of Pharmaceutical Education & Researce) Borgaon (Meghe), Wardha

#### Notice for Tree plantation 2018-19





Tree plantation 2018-19



#### News in The Hitavada Newspaper







**News in Lokmat Newspaper** 





#### Report

Every man need the oxygen for their life and Trees are the foremost source of oxygen as well trees helps to reduce the level of CO2. As we all know that the whole world is facing the problem of global warming and to recover from such problem planting the trees has become one of the most important today's aspects. The National Service Scheme (NSS) Unit of Institute of Pharmaceutical Education and Wardha organized "Tree Plantation" programme on 16th July 2018 in the college premises. It was attended by Dr. R. O. Ganjiwale, Principal; Dr. N. A. Karande, NSS Programme Coordinator; and 120 student volunteers. Under the Guidance of Asst. Prof. Dr. N. A. Karande, NSS Program Coordinator, NSS volunteers planted the saplings. The students also placed bricks as barricades and each s