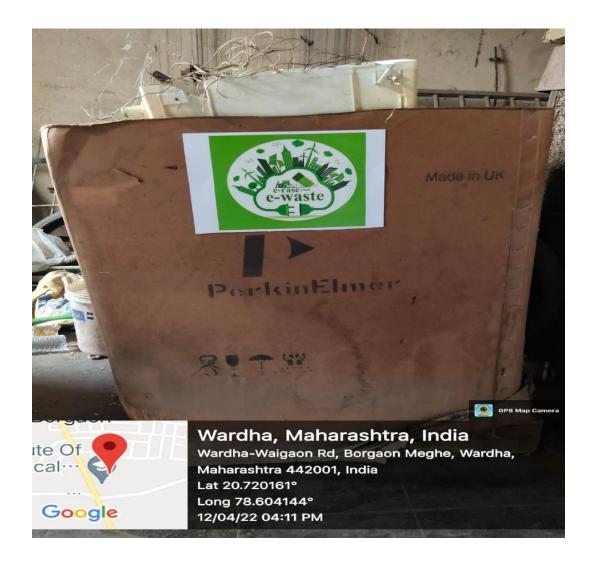

|
| 7E. 93/08/                                              | 0                                                                               | धापरः<br>सरपच,<br>बायत, बोरगांव (म॰,<br>न. जि. बर्जा                               |

Certificate issued by Gram Panchayat, Borgaon (Meghe), Wardha during academic year 2021-22







Soild waste periodically collected by Gram panchayat Borgaon (Meghe)





# 8. Rain water Harvesting



## Water filtration unit connected to water harvesting pit



## Rain water harvesting pit





## 9. Hazardous chemicals management system

**Collection of chemical waste** 



## Chemical soak pit constructed in college campus



## 10. Compost pit Biodegradable waste



Biodegradable waste compost pit



Biodegradable waste compost pit







## 11. E- waste collection and e-waste certificate

E-waste container placed in scrap room







E-waste disposal certificate received from Purab Sales, Wardha



(Dr. R. O. Ganjiwale ) Principal - PRINCIPAS Institute of Pharmaceutical Education & Research Borgaon (Meghe), Wardha