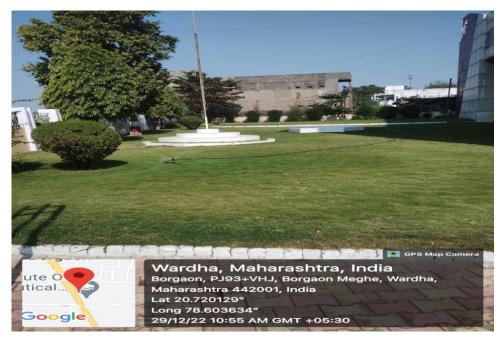

### 3. Photographs of Lawn, green campus and herbal garden

# Green lawn in campus

(Dr. R. O. Ganjiwale ) Principal • PRINCIPAS Institute of Pharmaceutical Education & Research Borgaon (Meghe), Wardha

## Green lawn in campus