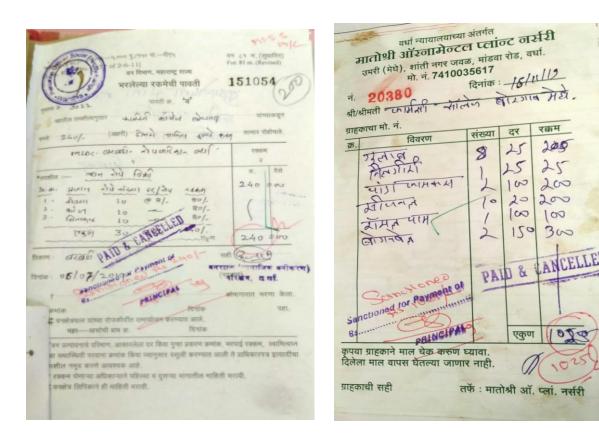

ardha

# Institute of Pharmaceutical Education and Research

Borgaon (Meghe), Wardha

# Tree plantation 2019-20

#### INSTITUTE OF PHARMACEUTICAL EDUCATION AND RESEARCH BORGAON (Meghe), WARDHA

Ref. No. ADM/220/175

Date: 10/7/2019

#### NOTICE

All the staff members and students of D.Pharm, B.Pharm & M.Pharm are hereby informed that, Institute is organizing "Tree plantation program "on 11th July 2019 at 11.00.

Attendance of students and staff members is compulsory for the same.

Supporting staff:

1) Mr. V. M. Dahiwalkar

2) Mr. R. S. Matkar

3) Mr. S. K. Deodhe

Take note of it.

321 voorle.

(Dr. R. O. Ganjiwale) I/c Principal I/c. PRINCIPAL Institute of Pharmaceutical Education & Research Borgaon ( Meghe), Wardha

Notice for Tree plantation (2019-20)





### Tree plantation 2019-20



### **Invoice for purchasing Saplings**



(Dr. R. O. Ganjiwale) Principal PRINCIPAS Institute of Phermaceutical Education & Research Borgaon (Micgle), Wardha

70

## Report

# "It's time to protect mother nature"

Trees greatly benefit the people living around them by having a positive impact on mental health and wellbeing, reducing stress and encouraging outdoor exercise. This is in addition to the benefits they will receive from an improved environmental quality and improved amenity which comes with planted areas. The National Service Scheme (NSS) Unit of Institute of Pharmaceutical Education and Wardha organized "Tree Plantation" programme on 11th July 2019 in the college premises. It was attended by Dr. R. O. Ganjiwale, Principal; Dr. N. A. Karande, NSS Programme Coordinator; and 64