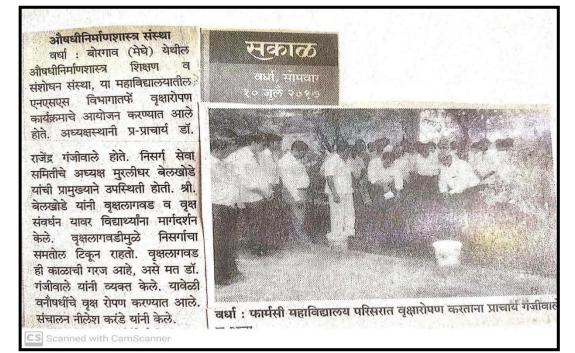

### Notice for Tree plantation 2017-18

Tree plantation (2017-18)

News in Sakal Newspaper

The National Service Scheme (NSS) Unit of Institute of Pharmaceutical Education and Wardha organized "Tree Plantation" programme on 9th July 2017 in the college premises. It was attended by Dr. R. O. Ganjiwale, Principal; Dr. N. A. Karande, NSS Programme Coordinator; and 120 student volunteers planted the saplings.