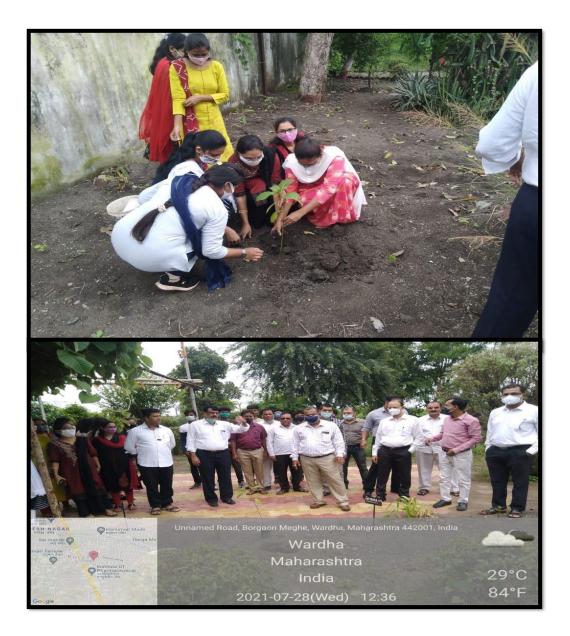

#### Tree plantation 2018-19

#### Report

Every man need the oxygen for their life and Trees are the foremost source of oxygen as well trees helps to reduce the level of CO2. As we all know that the whole world is facing the problem of global warming and to recover from such problem planting the trees has become one of the most important today's aspects. The National Service Scheme (NSS) Unit of Institute of Pharmaceutical Education and Wardha organized "Tree Plantation" programme on 16th July 2018 in the college premises. It was attended by Dr. R. O. Ganjiwale, Principal; Dr. N. A. Karande, NSS Programme Coordinator; and 120 student volunteers. Under the Guidance of Asst. Prof. Dr. N. A. Karande, NSS Program Coordinator, NSS volunteers planted the saplings. The students also placed bricks as barricades and each student took the responsibility to nourish and maintain the allocated plant. Eventually, the ground attained a glorious look. The committee decided to proceed with the same inspiration, enthusiasm and zeal to enhance the beauty of the college campus.