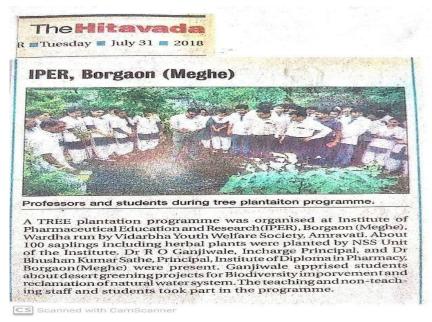

The National Service Scheme (NSS) Unit of Institute of Pharmaceutical Education and Wardha organized "Tree Plantation" programme on 9th July 2017 in the college premises. It was attended by Dr. R. O. Ganjiwale, Principal; Dr. N. A. Karande, NSS Programme Coordinator; and 120 student volunteers planted the saplings.