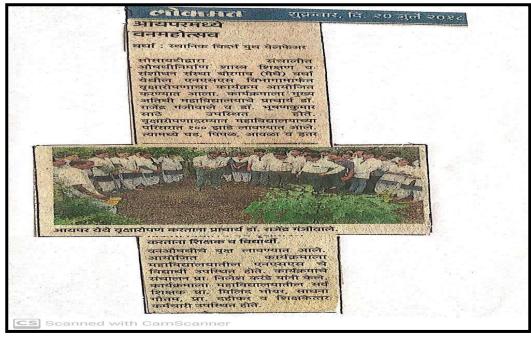

DHA

Ref. No. ADM/220/225

Date: 13/7/2018

#### NOTICE

All the staff members and students of D.Pharm, B.Pharm & M.Pharm are hereby informed that, Institute is organizing "Tree plantation program "on 16<sup>th</sup> July 2018 at 12.30 p.m.

Attendance of students and staff members is compulsary for the same.

#### Supporting staff:

- 1) Mr. V. M. Dahiwalkar
- 2) Mr. R. S. Matkar
- 3) Mr. V. R. Bhalavi Brus

Take note of it.

(Dr. R. O. Ganjiwale)

I/c Principal

I/c. PRINCIPAD

(Itute of Pharmaceutical Education & Research
Borgaon (Meghe), Wardha

**Notice for Tree plantation 16/07/2018 (2018-19)** 



(Dr. R. O. Ganjiwale )
Principal
Principal
Institute of Pharmacountual Education & Research
Borgaon (Niegles), Wardha



#### **Tree plantation**

#### **News in The Hitvada News paper**



Tree plantation

#### **News in Lokmat News paper**





### Report

Every man need the oxygen for their life and Trees are the foremost source of oxygen as well trees helps to reduce the level of CO2. As we all know that the whole world is facing the problem of global warming and to recover from such problem planting the trees has become one of the most important today's aspects. The National Service Scheme (NSS) Unit of Institute of Pharmaceutical Education and Wardha organized "Tree Plantation" programme on 16th July 2018 in the college premises. It was attended by Dr. R. O. Ganjiwale, Principal; Dr. N. A. Karande, NSS Programme Coordinator; and 120 student volunteers. Under the Guidance of Asst. Prof. Dr. N. A. Karande, NSS Program Coordinator, NSS volunteers planted the saplings. Th