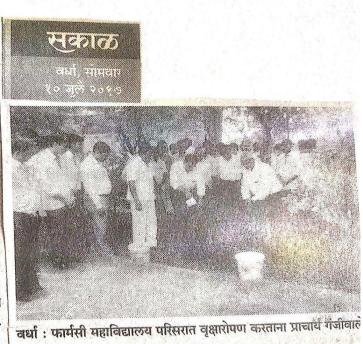

to 31 |
| 5   | Tree plantation (2021-22) notice and report  | 32 to 36 |
| 6   | Food Planet Health Webinar notice and report | 37 to 40 |
| 7   | Ban on single use of plastic in campus       | 41       |





INSTITUTE OF PHARMACEUTICAL EDUCATION AND RESEARCH BORGAON (Meghe), WARDHA

Ref. No. ADM/220/95

Date: 6/7/2017

### NOTICE

All the staff members and students of D.Pharm, B.Pharm & M.Pharm are hereby informed that, Institute is organizing "Tree plantation program "on 7<sup>th</sup> July 2017 at 12.30.

Attendance of students and staff members is compulsary for the same.

#### Supporting staff:

- 1) Mr. V. M. Dahiwalkar
- 2) Mr. R. S. Matkar
- 3) Mr. V. R. Bhalavi

Take note of it.

(Dr. R. O. Ganjiwale)
I/c Principal

**Notice for Tree plantation on 07/07/2017 (2017-18)** 









CS Scanned with CamScanner

# Tree plantation News in Sakal News paper





### **Report**

Tree-planting is the process of transplanting tree seedlings, generally for forestry, land reclamation, or landscaping purpose. It differs from the transplantation of larger trees in arboriculture, and from the lower cost but slower and less reliable distribution of tree seeds. Trees contribute to their environment over long periods of time by providing oxygen, improving air quality, climate amelioration, conserving water, preserving soil, and supporting wildlife. During the process of photosynthesis, trees take in carbon dioxide and produce the oxygen we breathe.

The National Service Scheme (NSS) Unit of Institute of Pharmaceutical Education and Wardha organized "Tree Plantation" programme on 9t