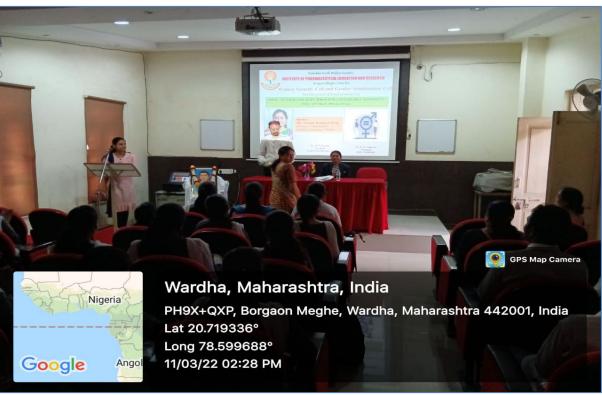

Students are informed to take note of it.

Dr. R. O. Ganjiwale

I/c Parengras
Institute of Phermaceutical Education & Research Borgaon (Meghe), Wardha

R. O. Ganjiwale) Principal PRINCIPAL bestitute of Pharmscoutical Education & Resocrab Berguou (Meghe), Wardha

## Institute of Pharmaceutical Education and Research Borgaon( Meghe) Wardha

Ref. No. ADM/220/ gsc /04

### Date: 10/08/2019

### NOTICE

All the members of "Gender Sensitisation Cell "are here by inform to attend meeting on 12<sup>th</sup> Aug 2019 at 4.00 pm in conference hall to discuss following items.

- · To take review of functioning of Gender Sensitisation Cell
- Any other subject with permission of chair.

Take note of it.

Hoslekos.

Ms. S. P. Gautam Member Secretory

### Minutes of the Second Meeting of Gender Sensitisation Cell

The second meeting of Gender Sensitisation Cell (GSC) was held on dated 12<sup>th</sup> Aug 2019 at 4.00 pm in conference Hall. Dr.M. P. Puranik, Chairpersonof the meeting presided over the meeting. Member Secretary welcomes all the members.

Following members were present for meeting

- Dr. M. P. Puranik
- · Ms. J. S. Hadke
- Ms. V. B. Dhande
- · Ms. A. A. Karlekar
- Ms. Tina Shete
- Ms. Nandini Kale
- Mr. Jitendra Lilhare
- · Dr. Shipra Singam
- Ms. S. P. Gautam

Important points discussed in this meeting are summarized below:

- Member secretory discussed that there is no registered complaint based on gender from student in previous session.
- Secretory mentioned about the rules and regulations framed to prevent discrimination on the basis of gender.
- 3. Chairperson appreciated the working of cell and give suggestions for future.
- 4. Meeting ended with the discussion that all members of the committee to work hard.

Date: 12/08/2019 Place: Wardha Ms. S. P. Gautam Member secretary

(Dr. R. O. Ganjiwale)

Principal

PRINCIPAD

Institute of Pharmacontical Education & Resocrat

Borgnon (Meghe), Wardha