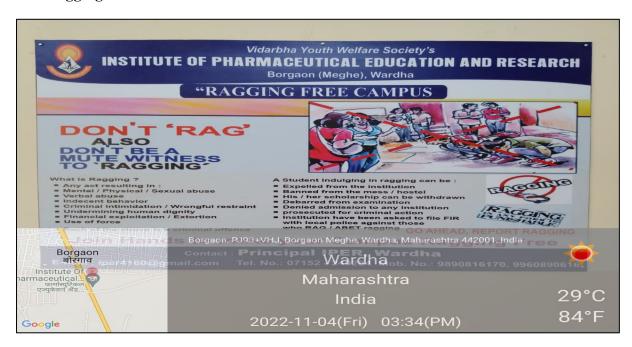

### Anti-ragging board flex on each floor:

• The Institute of Pharmaceutical Education and Research (IPER) is well prepared to handle and respond to gender sensitive issues and provide an environment where men, boys, and girls can work together with a sense of personal security and dignity. For this purpose, the institute has setup a Gender Sensitization Cell (GSC) as per UGC recommendation.