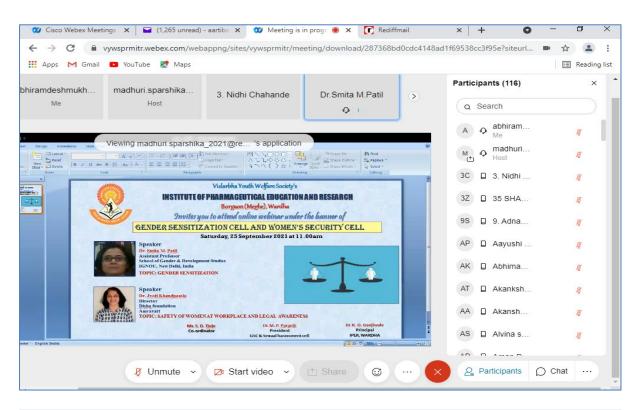

#### **2021-22**:

Webinar on "Gender sensitization" and "Safety of women at workplace and legal awareness"

### NOTICE

All B. Pharm & M. Pharm students are hereby inform that, "Gender Sensitization Cell" and "Girls Security Cell" of Institute has organized Webinar on Gender Sensitization and Security of women at work place and legal awareness. Detail schedule of programme and Resources person is given in the flyer. Following duties are assign to staff members.

#### **INSTITUTE OF PHARMACEUTICAL EDUCATION AND RESEARCH**

Borgaon (Meghe), Wardha

Invites you to attend online webinar under the banner of

#### GENDER SENSITIZATION CELL AND WOMEN'S SECURITY CELL

Saturday, 25 September 2021 at 11.00am

Speaker
Dr. Smita M. Patil
Assistant Professor
School of Gender & Development Studies
IGNOU, New Delhi, India
TOPIC: GENDER SENSITIZATION

Speaker
Dr. Jyoti Khandpasole
Director
Disha foundation
Amravati
TOPIC: SAFETY OF WOMEN AT WORKPLACE AND LEGAL AWARENESS

Ms. S. D. Tiple Co-ordinator Dr. M. P. Puranik President GSC & Sexual harassment cell Dr. R. O. Ganjiwale Principal IPER, WARDHA