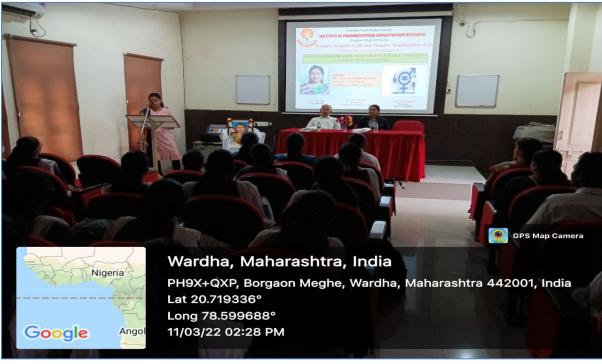

#### **Program organized during 2018-2022:**

Seminar on Cybercrime awareness (2019-20)

### Report on Cyber Crime Awareness Program

Cyber Crime and Women's Security Awareness Program was arranged in Institute of Pharmaceutical Education and Research, Borgaon (Meghe), Wardha in collaboration with Police Station Wardha on 8th February 2020 to create awareness among the students about the cyber crime, women security and working pattern of police.

The chief guest of the program Shri. Yogesh Pardhi Chief Police Inspector, Dr. R. O. Ganjiwale, Principal of IPER and Dr. B. R. Sathe, Principal, IDP, Wardha were present on dais. Dr. R. O. Ganjiwale talks about guest and his work.

Shri. Yogesh Pardhi discusses about various cases of girls security and cyber crime and they aware the students about the way of taking care during the use of various apps on mobile and using whatsapp and facebook. Also he informed about the laws related to cyber crime and how one can go through proper way to solve any problem related to cyber crime. He also highlighted, mobile app developed by the police department for the safety and security of women and provided safety measures to use during the use of mobile apps in smart phones.

All the teaching, non-teaching and all the students of B. Pharm and M. Pharm were present during program and students also ask queries and satisfied by answers from guest.

Ms. s. P Gaudam Member Secretory, asc