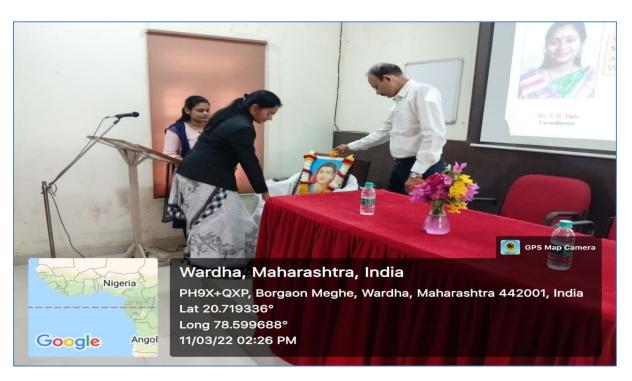

## Minutes of the Fifth Meeting of Gender Sensitization Cell

The Fifth meeting of Gender Sensitization Cell was held on dated 12th March 2022 at 1.00 pm in conference Hall. Dr. M. P. Puranik, Chairpersonof the meeting presided over the meeting. Member Secretary welcomes all the nominated members.

Following members were present for meeting

- Dr. M. P. Puranik
- Ms. J. S. Hadke
- Ms. V. B. Dhande
- Ms. A. A. Karlekar
- Ms. S. D. Tiple

Following point were discussed in the meeting

- Member secretary starts meeting by welcoming to all committee members
- Member secretary discussed that there is no registered complaint based on gender from student in previous academic session.
- All members discussed about the arrangement of activities which will helpful to students to stop discrimination on the basis of gender.
- All members are decided to arrange seminar or talk on gender equality to promote equality among students in the institute.
- Meeting ended with the discussion that all members of the committee to work hard.
- Meeting concluded with vote of thanks.