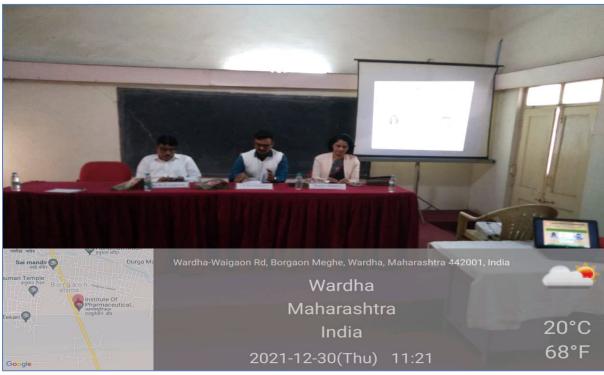

### Report on Cyber Crime Awareness Program

Cyber Crime and Women's Security Awareness Program was arranged in Institute of Pharmaceutical Education and Research, Borgaon (Meghe), Wardha in collaboration with Police Station Wardha on 8th February 2020 to create awareness among the students about the cyber crime, women security and working pattern of police.

The chief guest of the program Shri. Yogesh Pardhi Chief Police Inspector, Dr. R. O. Ganjiwale, Principal of IPER and Dr. B. R. Sathe, Principal, IDP, Wardha were present on dais. Dr. R. O. Ganjiwale talks about guest and his work.

Shri. Yogesh Pardhi discusses about various cases of girls security and cyber crime and they aware the students about the way of taking care during the use of various apps on mobile and using whatsapp and facebook. Also he informed about the laws related to cyber crime and how one can go through proper way to solve any problem related to cyber crime. He also highlighted, mobile app developed by the police department for the safety and security of women and provided safety measures to use during the use of mobile apps in smart phones.

All the teaching, non-teaching and all the students of B. Pharm and M. Pharm were present during program and students also ask queries and satisfied by answers from guest.

Ms. s. P Gaudam Member Secretory, asc