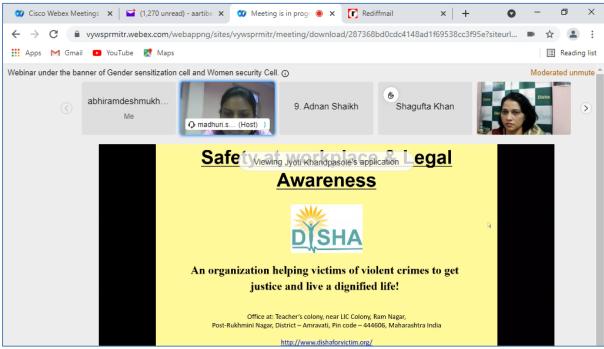

#### GENDER SENSITIZATION CELL AND WOMEN'S SECURITY CELL

Saturday, 25 September 2021 at 11.00am

Speaker
Dr. Smita M. Patil
Assistant Professor
School of Gender & Development Studies
IGNOU, New Delhi, India
TOPIC: GENDER SENSITIZATION

Speaker
Dr. Jyoti Khandpasole
Director
Disha foundation
Amravati
TOPIC: SAFETY OF WOMEN AT WORKPLACE AND LEGAL AWARENESS

Ms. S. D. Tiple Co-ordinator Dr. M. P. Puranik President GSC & Sexual harassment cell Dr. R. O. Ganjiwale Principal IPER, WARDHA