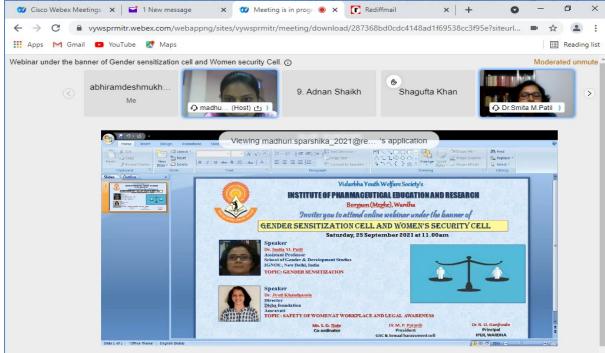

#### **2021-22**:

Webinar on "Gender sensitization" and "Safety of women at workplace and legal awareness"

### NOTICE

All B. Pharm & M. Pharm students are hereby inform that, "Gender Sensitization Cell" and "Girls Security Cell" of Institute has organized Webinar on Gender Sensitization and Security of women at work place and legal awareness. Detail schedule of programme and Resources person is given in the flyer. Following duties are assign to staff members.

#### **INSTITUTE OF PHARMACEUTICAL EDUCATION AND RESEARCH**

Borgaon (Meghe), Wardha

Invites you to attend online webinar under the banner of

#### GENDER SENSITIZATION CELL AND WOMEN'S SECURITY CELL

Saturday, 25 September 2021 at 11.00am

Speaker
Dr. Smita M. Patil
Assistant Professor
School of Gender & Development Studies
IGNOU, New Delhi, India
TOPIC: GENDER SENSITIZATION

Speaker
Dr. Jyoti Khandpasole
Director
Disha foundation
Amravati
TOPIC: SAFETY OF WOMEN AT WORKPLACE AND LEGAL AWARENESS

Ms. S. D. Tiple Co-ordinator Dr. M. P. Puranik President GSC & Sexual harassment cell Dr. R. O. Ganjiwale Principal IPER, WARDHA