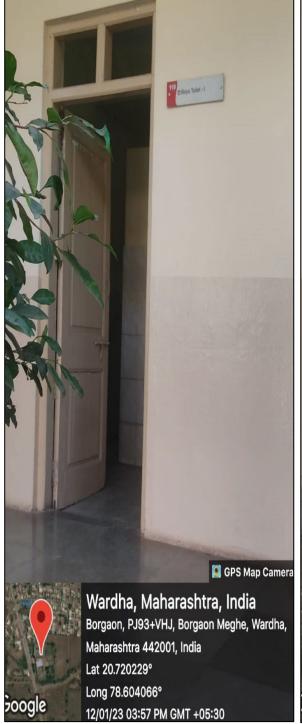

## Facilities for boys and girls in the campus:

1) Girls common room at ground floor and first floor:

### 2) Girls hostel:

### 3) Girls recreation room:

### 4) Sanitary napkins vending machine:

### 5) Sanitary napkins incineration machine:

### 6) First aid come sick room: