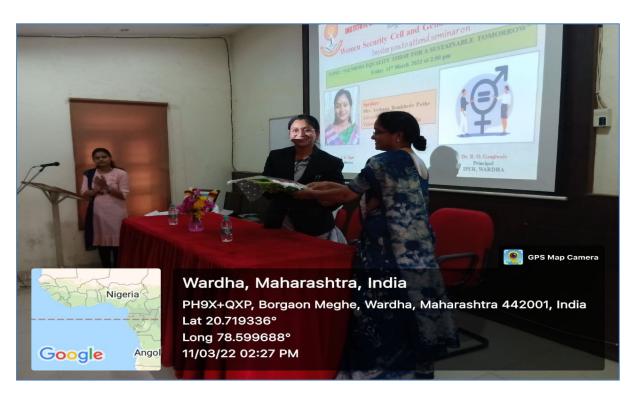

Students are informed to take note of it.

Dr. R. O. Ganjiwale

I/c Parengras
Institute of Phermaceutical Education & Research Borgaon (Meghe), Wardha

R. O. Ganjiwale) Principal PRINCIPAL bestitute of Pharmscoutical Education & Resocrab Berguou (Meghe), Wardha

## Institute of Pharmaceutical Education and Research Borgaon( Meghe) Wardha

Ref. No. ADM/220/ gsc /04

### Date: 10/08/2019

### NOTICE

All the members of "Gender Sensitisation Cell "are here by inform to attend meeting on 12<sup>th</sup> Aug 2019 at 4.00 pm in conference hall to discuss following items.

- · To take review of functioning of Gender Sensitisation Cell
- Any other subject with permission of chair.

Take note of it.

Hoslekos.

Ms. S. P. Gautam Member Secretory

### Minutes of the Second Meeting of Gender Sensitisation Cell

The second meeting of Gender Sensitisation Cell (GSC) was held on dated 12<sup>th</sup> Aug 2019 at 4.00 pm in conference Hall. Dr.M. P. Puranik, Chairpersonof the meeting presided over the meeting. Member Secretary welcomes all the members.

Following members were present for meeting

- Dr. M. P. Puranik
- · Ms. J. S. Hadke
- Ms. V. B. Dhande
- · Ms. A. A. Karlekar
- Ms. Tina Shete
- Ms. Nandini Kale
- Mr. Jitendra Lilhare
- · Dr. Shipra Singam
- Ms. S. P. Gautam

Important points discussed in this meeting are summarized below:

- Member secretory discussed that there is no registered complaint based on gender from student in previous session.
- Secretory mentioned about the rules and regulations framed to prevent discrimination on the basis of gender.
- 3. Chairperson appreciated the working of cell and give suggestions for future.
- 4. Meeting ended with the discussion that all members of the committee to work hard.

Date: 12/08/2019 Place: Wardha Ms. S. P. Gautam Member secretary

(Dr. R. O. Ganjiwale)

Principal

PRINCIPAD

Institute of Pharmacontical Education & Resocrat

Borgnon (Meghe), Wardha