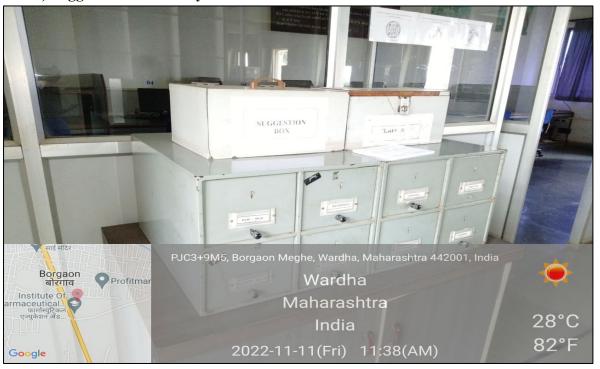

/08/2018

Place: Wardha

Gadhang Ms. S. P. Gautam

Member secretary



(Dr. R. O. Ganjiwale)

Principal

PRINCIPAD

Institute of Pharmacoutical Education & Seasonsh
Borgmon (Meghe), Wardha

## Facilities for boys and girls in the campus:

1) Girls common room at ground floor and first floor:











### 2) Girls hostel:













### 3) Girls recreation room:







### 4) Sanitary napkins vending machine:



### 5) Sanitary napkins incineration machine:







### 6) First aid come sick room:







### 7) Boys common room at ground floor and second floor:









### 8) Boys recreation room:









### 9) Boys hostel:







#### 10) 24 x 7 CCTV monitoring in campus



#### 11) 24 x 7 security guard services at the entrance







#### 12) Suggestion box facility for students.







#### **Program organized during 2018-2022:**

Seminar on Cybercrime awareness (2019-20)







### Report on Cyber Crime Awareness Program

Cyber Crime and Women's Security Awareness Program was arranged in Institute of Pharmaceutical Education and Research, Borgaon (Meghe), Wardha in collaboration with Police Station Wardha on 8th February 2020 to create awareness among the students about the cyber crime, women security and working pattern of police.

The chief guest of the program Shri. Yogesh Pardhi Chief Police Inspector, Dr. R. O. Ganjiwale, Principal of IPER and Dr. B. R. Sathe, Principal, IDP, Wardha were present on dais. Dr. R. O. Ganjiwale talks about guest and his work.

Shri. Yogesh Pardhi discusses about various cases of girls security and cyber crime and they aware the s