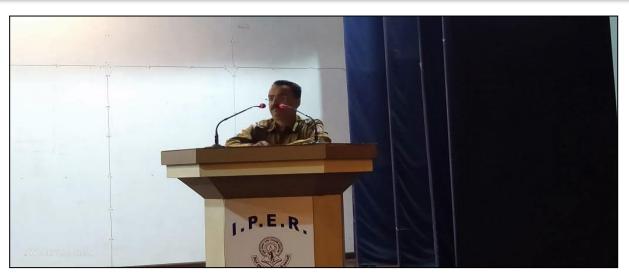

#### **Program organized during 2018-2022:**

Seminar on Cybercrime awareness (2019-20)

### Report on Cyber Crime Awareness Program

Cyber Crime and Women's Security Awareness Program was arranged in Institute of Pharmaceutical Education and Research, Borgaon (Meghe), Wardha in collaboration with Police Station Wardha on 8th February 2020 to create awareness among the students about the cyber crime, women security and working pattern of police.

The chief guest of the program Shri. Yogesh Pardhi Chief Police Inspector, Dr. R. O. Ganjiwale, Principal of IPER and Dr. B. R. Sathe, Principal, IDP, Wardha were present on dais. Dr. R. O. Ganjiwale talks about guest and his work.

Shri. Yogesh Pardhi discusses about various cases of girls security and cyber crime and they aware the students about the way of taking care during the use of various apps on mobile and using whatsapp and facebook. Also he informed about the laws related to cyber crime and how one can go through proper way to solve any problem related to cyber crime. He also highlighted, mobile app developed by the police department for the safety and security of women and provided safety measures to use during the use of mobile apps in smart phones.