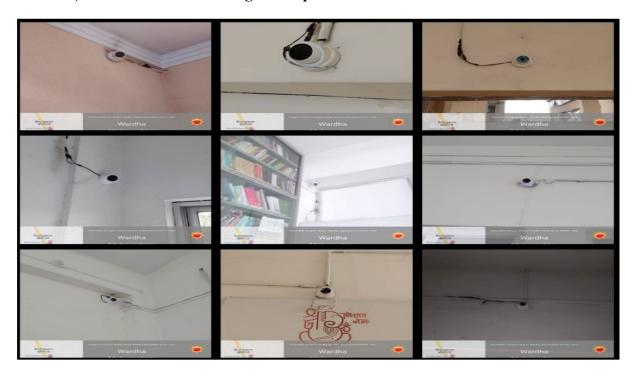

unanimously decided to hold the meeting as and when required.
- Meeting concluded with vote of thanks.

Date: 17/08/2018

Place: Wardha

Gadhang Ms. S. P. Gautam

Member secretary



(Dr. R. O. Ganjiwale)

Principal

PRINCIPAD

Institute of Pharmacoutical Education & Seasonsh
Borgmon (Meghe), Wardha

## Facilities for boys and girls in the campus:

1) Girls common room at ground floor and first floor:











### 2) Girls hostel:













### 3) Girls recreation room:







### 4) Sanitary napkins vending machine:



### 5) Sanitary napkins incineration machine:







### 6) First aid come sick room:







### 7) Boys common room at ground floor and second floor:









### 8) Boys recreation room:









### 9) Boys hostel:







#### 10) 24 x 7 CCTV monitoring in campus



#### 11) 24 x 7 security guard services at the entrance







#### 12) Suggestion box facility for students.







#### **Program organized during 2018-2022:**

Seminar on Cybercrime awareness (2019-20)







### Report on Cyber Crime Awareness Program

Cyber Crime and Women's Security Awareness Program was arranged in Institute of Pharmaceutical Education and Research, Borgaon (Meghe), Wardha in collaboration with Police Station Wardha on 8th February 2020 to create awareness among the students about the cyber crime, women security and working pattern of police.

The chief guest of the program Shri. Yogesh Pardhi Chief Police Inspector, Dr. R. O. Ganjiwale, Principal of IPER and Dr. B. R. Sathe, Principal, IDP, Wardha were present on dais. Dr. R. O. Ganjiwale talks about guest and hi