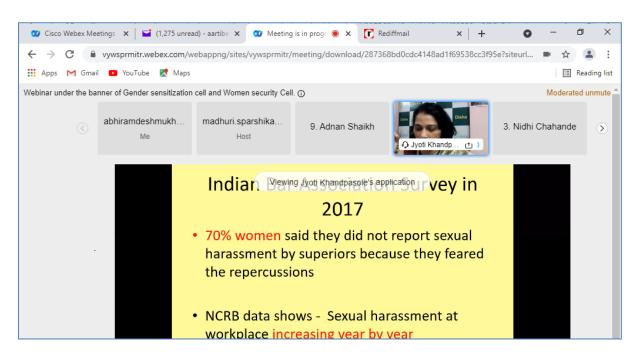

#### GENDER SENSITIZATION CELL AND WOMEN'S SECURITY CELL

Saturday, 25 September 2021 at 11.00am

Speaker
Dr. Smita M. Patil
Assistant Professor
School of Gender & Development Studies
IGNOU, New Delhi, India
TOPIC: GENDER SENSITIZATION

Speaker
Dr. Jyoti Khandpasole
Director
Disha foundation
Amravati
TOPIC: SAFETY OF WOMEN AT WORKPLACE AND LEGAL AWARENESS

Ms. S. D. Tiple Co-ordinator Dr. M. P. Puranik President GSC & Sexual harassment cell Dr. R. O. Ganjiwale Principal IPER, WARDHA