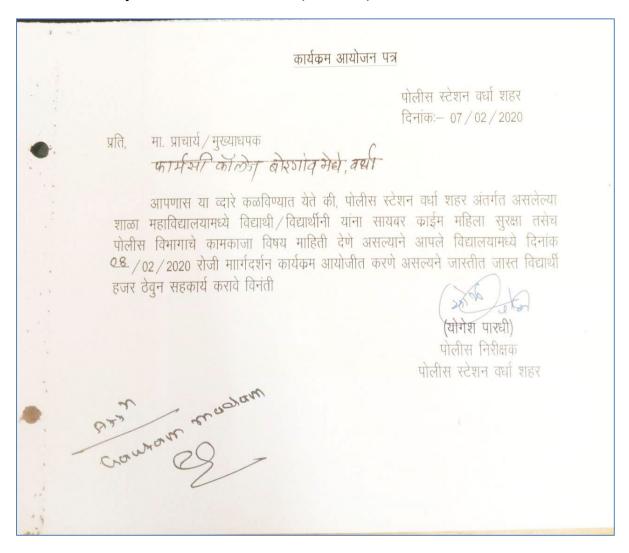

### Report on Cyber Crime Awareness Program

Cyber Crime and Women's Security Awareness Program was arranged in Institute of Pharmaceutical Education and Research, Borgaon (Meghe), Wardha in collaboration with Police Station Wardha on 8th February 2020 to create awareness among the students about the cyber crime, women security and working pattern of police.

The chief guest of the program Shri. Yogesh Pardhi Chief Police Inspector, Dr. R. O. Ganjiwale, Principal of IPER and Dr. B. R. Sathe, Principal, IDP, Wardha were present on dais. Dr. R. O. Ganjiwale talks about guest and his work.

Shri. Yogesh Pardhi discusses about various cases of girls security and cyber crime and they aware the students about the way of taking care during the use of various apps on mobile and using whatsapp and facebook. Also he informed about the laws related to cyber crime and how one can go through proper way to solve any problem related to cyber crime. He also highlighted, mobile app developed by the police department for the safety and security of women and provided safety measures to use during the use of mobile apps in smart phones.