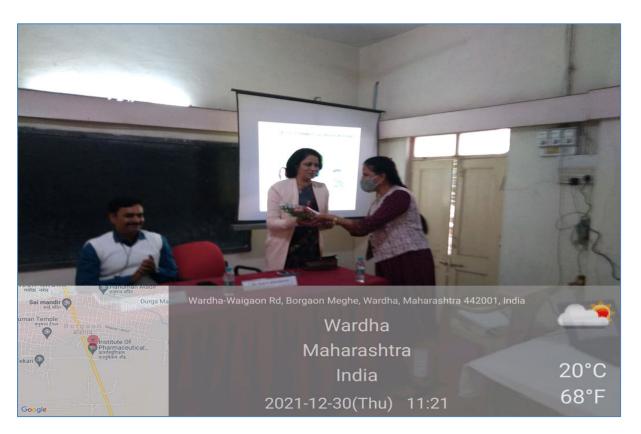

#### **Program organized during 2018-2022:**

Seminar on Cybercrime awareness (2019-20)

### Report on Cyber Crime Awareness Program

Cyber Crime and Women's Security Awareness Program was arranged in Institute of Pharmaceutical Education and Research, Borgaon (Meghe), Wardha in collaboration with Police Station Wardha on 8th February 2020 to create awareness among the students about the cyber crime, women security and working pattern of police.

The chief guest of the program Shri. Yogesh Pardhi Chief Police Inspector, Dr. R. O. Ganjiwale, Principal of IPER and Dr. B. R. Sathe, Principal, IDP, Wardha were present on dais. Dr. R. O. Ganjiwale talks about guest and his work.

Shri. Yogesh Pardhi discusses about various cases of girls security and cyber crime and they aware the students about the way of taking care during the use of various apps on mobile and using whatsapp and facebook. Also he informed about the laws related to cyber crime and how one can go through proper way to solve any problem related to cyber crime. He also highlighted, mobile app developed by the police department for the safety and security of women and provided safety measures to use during the use of mobile apps in smart phones.

All the teaching, non-teaching and all the students of B. Pharm and M. Pharm were present during program and students also ask queries and satisfied by answers from guest.

Ms. s. P Gaudam Member Secretory, asc