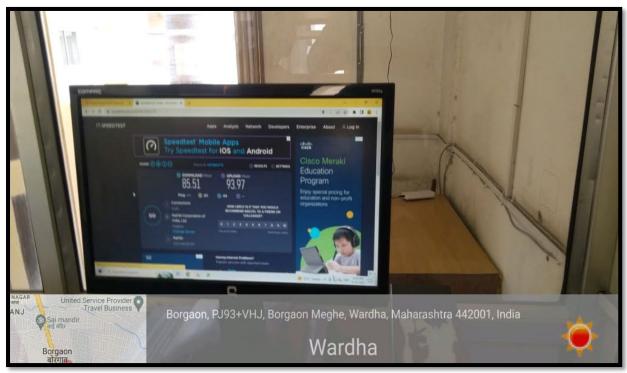

| 318      |         | 7    | 1/2                     | -                            | 24                    |              |                        |                          |       |











#### INTERNET AND FREE WI-FI FACILITIES





























#### FREE PARKING FACILITY IN CAMPUS









#### HEALTH CHECK-UP CAMP FOR THE EMPLOYEES









### FINANCIAL SUPPORT FOR ATTENDING TRAINING / CONFERENCES/ WORKSHOP/ FDP

### **Details of Financial Support provided to Staff Members in 2021-22**

| Year    | Name of the Staff    | Amount<br>Sanctioned | Attending |
|---------|----------------------|----------------------|-----------|
|         | Dr. Lalit Rathi      | 5900/-               | Workshop  |
| 2021-22 | Dr. Bhushan Gandhare | 300/-                | Training  |
|         | Mr. Ankit Kediya     | 300/-                | Training  |

|                       | OF PHARMACEUTICAL EDUCATION<br>(Degree Course)<br>Borgaon (Meghe), Wardha           | AND RESEARCH |      |
|-----------------------|---------------------------