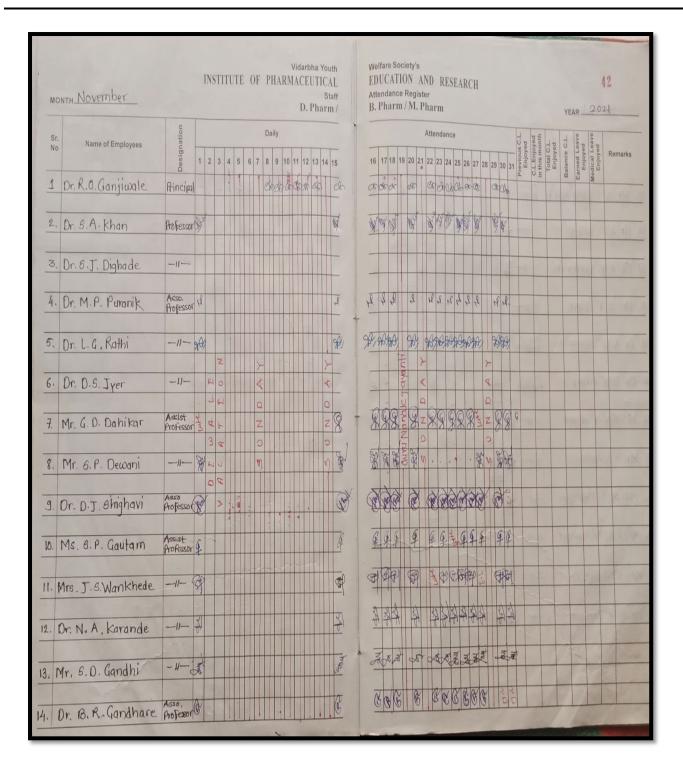

### CATEGORY: IV. LEAVE RECORD

Total number of leave enjoyed during year 2015-16.

| 1. | Casual Leave         | 2 |  |
|----|----------------------|---|--|
| 2. | Medical Leave        | 2 |  |
| 3. | Earned Leave         | 2 |  |
| 4. | Duty Leave           | 1 |  |
| 5. | Extra Ordinary Leave | 3 |  |
| 6. | Absent               | 3 |  |