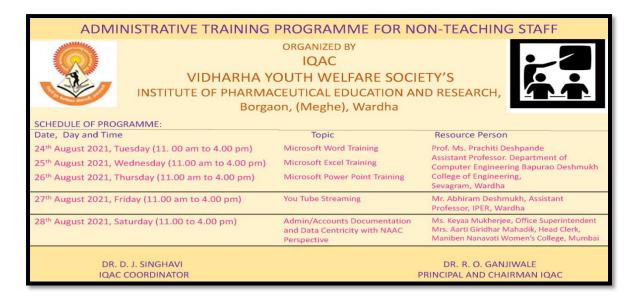

h.D. thesis.
- h) The co-ordinator, University Campus library, shall issue the requisite no plagiarism certificate, as far as possible, within the period of 30 days from the date of submission of the thesis.

i) This letter is subject to correction, if any.

Yours faithfully,

10

Deputy Registrar (Ph.D. Cell)

Copy forwarded to :-

Name of Supervisor : Dr. Shagufta A Khan
 (Supervisor)

2) Name of Co-supervisor:

3) The principal /director/Head,(Place of Research): Institute of Pharmaceutical Education & Research, Borgaon (Meghe),

Wardha

4) Address of Place of Research:

(Dr. R. O. Ganjiwale)

Principal

PRINCIPAL

bestitute of Pharmacoutical Education & Resourch
Borgnon (Meghe), Wardha

#### SKILL DEVELOPMENT PROGRAMS FOR NONTEACHING STAFF

### Time Table of Skill Development Program







### **Photographs of Program**