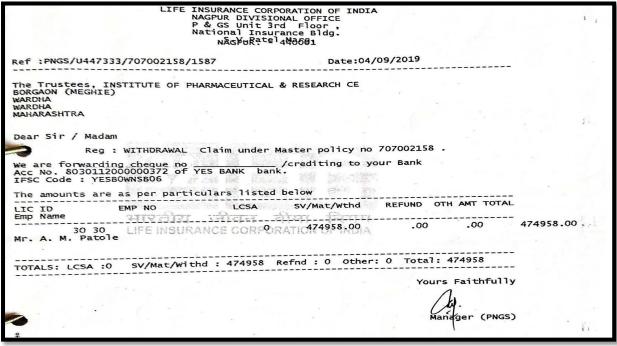

327659, amount  ce patter.  (Amount in words) Bs (OP) Lee OP Herristant |             |        |
| -3             | C.B.E. CALTER OF CONTROL                                                                                                                                                                                                               | 11,01,858   |        |
| 3              | Checked by Sanctioned by Paid by                                                                                                                                                                                                       | Receiver s  | ×      |



(Dr. R. O. Ganjiwale)

Principal

PRINCIPAD

bustitute of Pharmacoutical Education & Resourch

Borgnou (Meghe), Wardha

### 4. Mr. Angad M. Patole









### 5. Mr. Sanjay B. Pandey

र्त नितीन आर. थाडे प्रा. (डॉ.) हेमंत एम. देशमुख पंकज एस. देशमुख युवराजसिंग व्ही चीयरी चीतन्य' बिल्डींग, टेलीफोन टॉबर समोर, कॅम्प, अमरावती-४४४ ६०२ (महाराष्ट्र) ०७२१-२६६२६१८ / फॅक्स ०७२१-२५५२३०६ secretary\_vyws@rediffmail.com Website: www.pvws.org Barion: 91/92/2090 9090/911RSitt/129 157 प्रती, 24/12/18 प्राचार्य. इन्स्टिटूट ऑफ फार्मास्युटीकल एजुकेशन अँन्ड रिसर्स, बोरगाव (मेघे) - वर्धा. महाविद्यालयातील सेवानिवृत्त कर्मचारी श्री. संजय भालचंद्रे पांडे, विषय प्रयोगशाळा तंत्रज्ञ ह्यांना सेवानिवृत्ती उपदान (Gratuity) आपले पत्र क्र. ईएसटी/५३१/२३९, दि. ०७/१२/२०१८. संदर्भ उपरोक्त विषयास अनुसूरुन व मा. अध्यक्ष, विदर्भ युथ वेलफेअर सोसायटी, अमरावती यांनी दिलेल्या निर्देशानुसार कळविण्यात येते की, महाविद्यालयातील कर्मचारी श्री. संजय भालचंद्र पांडे, प्रयोगशाळा तंत्रज्ञ ह