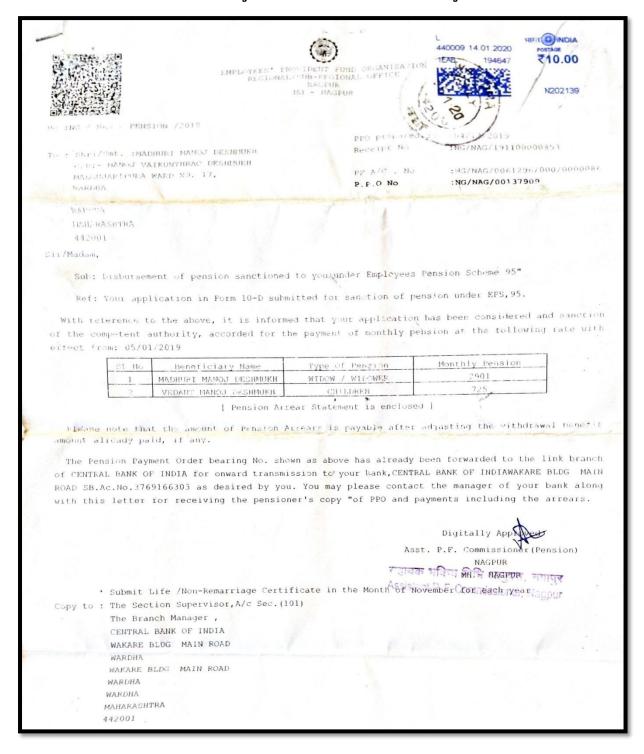

than due remittance        |
| EC10004     | Gross/EPF wages greater than 15,000/-           | GK10004     | EPS contribution remitted is greatter than due remittance        |
| EC10005     | Mismatch in EPF and EPS wages                   | GK10005     | (EPF - EPS) diffrence contribution remitted is greatter than due |
| EC10006     | Mismatch in Due and Remitted values             | GK10006     | EPS contribution remitted is greatter than due remittance        |
| EC10007     | UAN Deactivated                                 | GK10007     | Aadhaar not seeded                                               |

NGNAG0061296000 / APR-2017 / 16-MAY-2017 14:56

4/4





### Beneficiary of Provident Fund Covering Pension and Family Pension Mrs. Madhuri Manoj Deshmukh and Vedant Manoj Deshmukh





(Dr. R. O. Ganjiwale)

Principal

PRINCIPAD

bestitute of Pharmacortical Education & Seasons Bergmon (Maghe), Wardha





EMPLOYEES' PROVIDENT FUND ORGANISATION
REGIONAL/SUB-REGIONAL OFFICE
NAGPUR
MH - NAGPUR

MADHURI MANOJ DESHMUKH

Date: 04/12/2019

Pin 442001

UNTIL FURTHER NOTICE, and on the expiration of every month, be pleased to pay Shri/Smt. MADHURI MANOJ DESUMBURI the pension as set out in Part-II of this order Widow/Widower Pension and the Children Pension as set out in Part-III of this order / Orphan Pension as set out in Part-IV of this order / Nominee Pension as set out in Part-V of this order/Commuted Value of Pension as set out in Part -VI of this order and Return of Capital value as set out in Part-VII of this order, after due verification of the Pensioner/Family Pensio