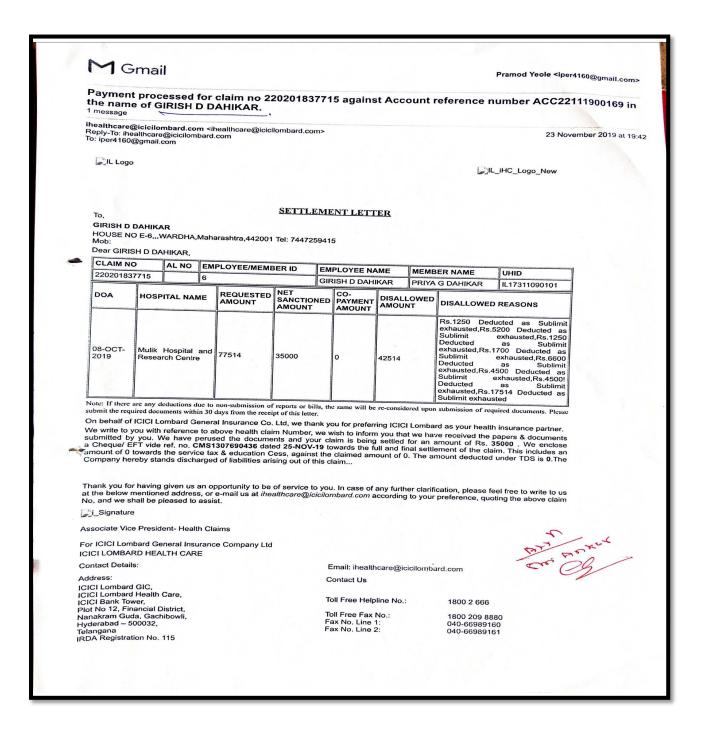

000PLC129408

Registered Office:

New Linking Road, Malad (West), Near Siddhi Vinayak Temple, Prabhadevi, lumbai - 400 064.

Mumbai - 400 025.

Toll free No. : 1800 2666

401 & 402, 4th Floor, Interface 11, ICICI Lombard House, 414, Veer Savarkar Marg, Alternate No.: +919223622666 (chargeable) Email: customersupport@icicilombard.com

Website: www.icicilombard.com





### Details of Health Insurance Claim and Amount Disbursed to Beneficiaries in 2018-19

| Year    | Name of Employee      | Date       | Amount Disbursed |
|---------|-----------------------|------------|------------------|
| 2018-19 | Priya Girish Dahikar  | 23/12/2019 | 35000 /-         |
|         | Anagha Sonali Ghogare | 19/12/2019 | 25847 /-         |
|         | Ajay Mandvikar        | 03/03/2019 | 78500 /-         |







M Gmail

Pramod Yeole <iper4160@gmail.com>

Payment processed for claim no 220201835107 against Account reference number ACC18111902212 in the name of SONALI RITESH GHOGRE.

1 message

ihealthcare@icicilombard.com <ihealthcare@icicilombard.com> Reply-To: ihealthcare@icicilombard.com To: iper4160@gmail.com

19 November 2019 at 20:41

L Logo

L\_iHC\_Logo\_New

To.

SETTLEMENT LETTER

SONALI RITESH GHOGRE
RAJENDRA O GANJIWALE, INSTITUDE OF PHARMACEUTICAL
EDUCATION AND RESEARCH INSTITUTE

EDUCATION AND RESEARCH, INSTITUTE OF PHARMACEUTICAL EDUCATION AND RESEARCH BORGAON MEGHE WARDHA MAHARASHTRA-442001.NAGPUR. Maharashtra,442001 Tel: Mob:

Dear SONALI RITESH GHOGRE,

**CLAIM NO** AL NO EMPLOYEE/MEMBER ID EMPLOYEE NAME MEMBER NAME UHID 220201835107 SONALI RITESH GHOGRE ANAGHA RITESH GHOGR