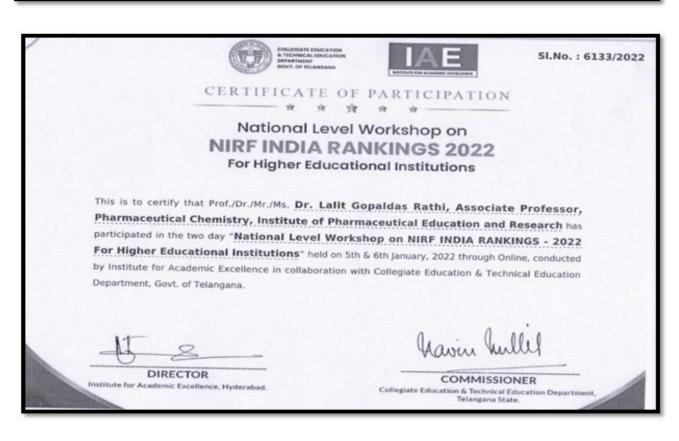

| 1,000.00    |        | 12,110.00 |    |
| 21/03/2  | 022, Monday                                                                                                                                                                    |             |        |           |    |
| P-2      | Paid to Dr. D.J. Singhavi, by cash against payment of<br>one day seminar cerificate printing charges etc., see<br>bill.                                                        | 789.00      |        | 12,899.00 |    |
|          | Closing Balance                                                                                                                                                                |             |        | 12,899.0  | 0  |





(Dr. R. O. Ganjiwale)

Principal

PRINCIPAL

bestitute of Pharmacontical Education & Resocrat

Borguou (Maghe), Wardha

| Downson (Meghe) Wardha                                                                                            |                    | -            |
|-------------------------------------------------------------------------------------------------------------------|--------------------|--------------|
| Vidarbha Youth Welfare Society's INSTITUTE OF PHARMACEUTICAL EDUCATION AN (Degree Course) Borgaon (Meghe), Wardha | D RESEARCH         | 408          |
| PAYMENT VOUCHER                                                                                                   | Date: 30 101       | 21           |
| Voucher No.