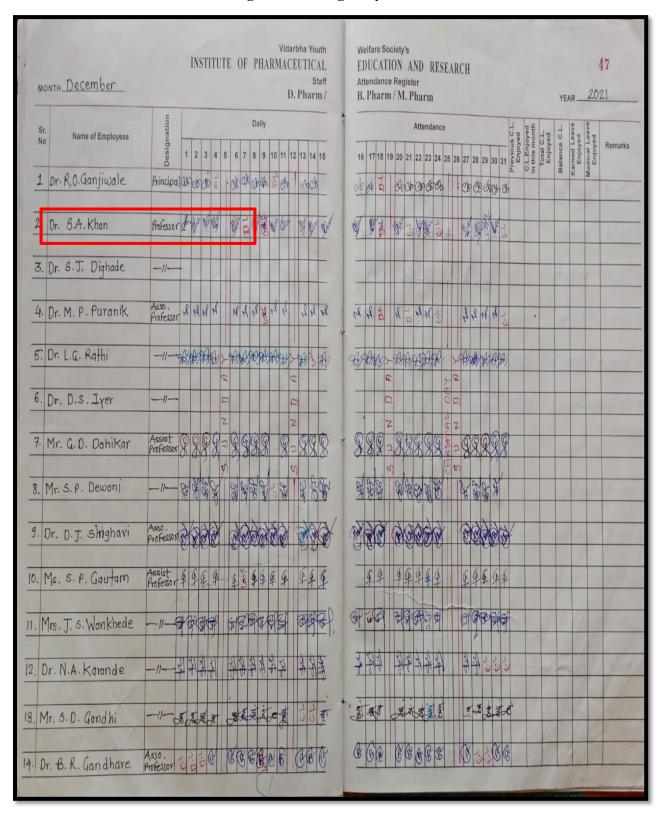

### CATEGORY: IV. LEAVE RECORD

Total number of leave enjoyed during year 2015-16.

| 1. | Casual Leave         | 2 |  |
|----|----------------------|---|--|
| 2. | Medical Leave        | 2 |  |
| 3. | Earned Leave         | 2 |  |
| 4. | Duty Leave           | 1 |  |
| 5. | Extra Ordinary Leave | 3 |  |
| 6. | Absent               | 3 |  |