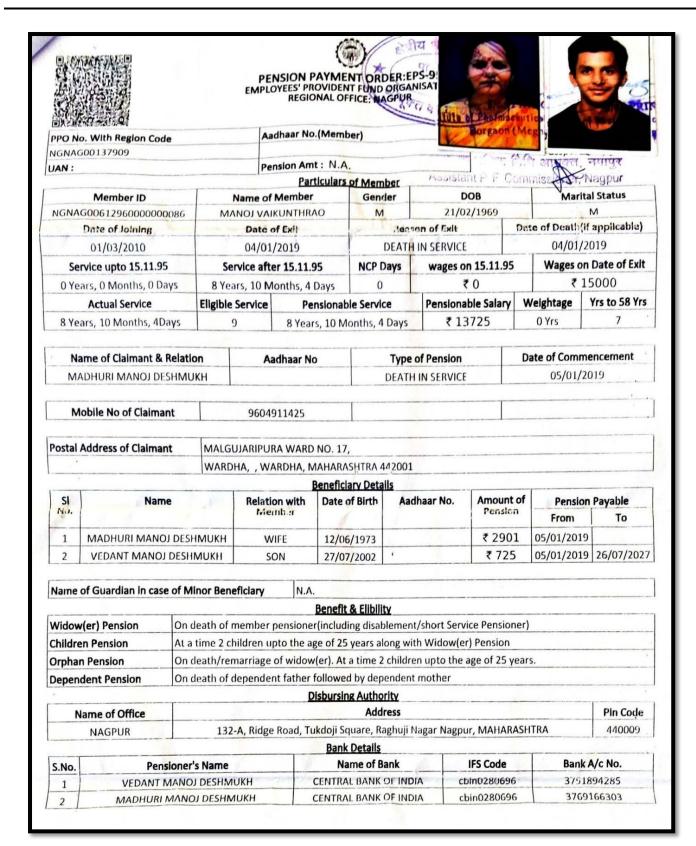

ANOJ DESUMBURI the pension as set out in Part-II of this order Widow/Widower Pension and the Children Pension as set out in Part-III of this order / Orphan Pension as set out in Part-IV of this order / Nominee Pension as set out in Part-V of this order/Commuted Value of Pension as set out in Part -VI of this order and Return of Capital value as set out in Part-VII of this order, after due verification of the Pensioner/Family Pensioner, including Children Pension/Orphan Pension.

To

Bank/PO Code: 0283592

S.B. A/C: 3769166303

Bank Name: CENTRAL BANK OF INDIA Branch Name: WAKARE BLDG MAIN ROAD

Address: WARDHA

WAKARE BLDG MAIN ROAD

WARDHA WARDHA MAHARASHTRA

442001

4

(Dr. R. O. Ganjiwale)

Principal

PRINCIPAD

battitute of Pharmacertical Education & Resourch

Borgnou (Meghe), Wardha







EMPLOYEES' PENSION SCHEME, 1995 137909 PENSION WORKSHEET PART - A Date: 03/12/2019 Particulars of the Member of Employees' Pension Scheme 1995 Claim Id : NG/NAG/191100000853 : MANOJ VAIKUNTHRAO DESHMUKH 1. Name of the Member : MALGUJARI PURA WARD NO. 17,, 2. Address WARDHA, WARDHA, MAHARASHTRA, 442001 : NG/NAG/0061296/000/0000086 / 3. EPF A/C No. : 21/02/1969 4. Date of Birth. : VAIKUNTHRAO 5. Father's Name : 01/03/2010 6. Date of Joining in EPS (Present Establishment) : 04/01/2019 7. Date of Cessation of Membership : DEATH IN SERVICE 8. Reason for cessation of Membership 9. Age at which Pension Preferred : 49 Yrs. : 26 Yrs. (As age<48 , X Group) 10. Age as on 16/11/1995 : 20/02/2027 1. Date attainded age 58 or (59/60) on : 05/01/2019 12. Date of entitlement to pension w.e.f 13. Deta