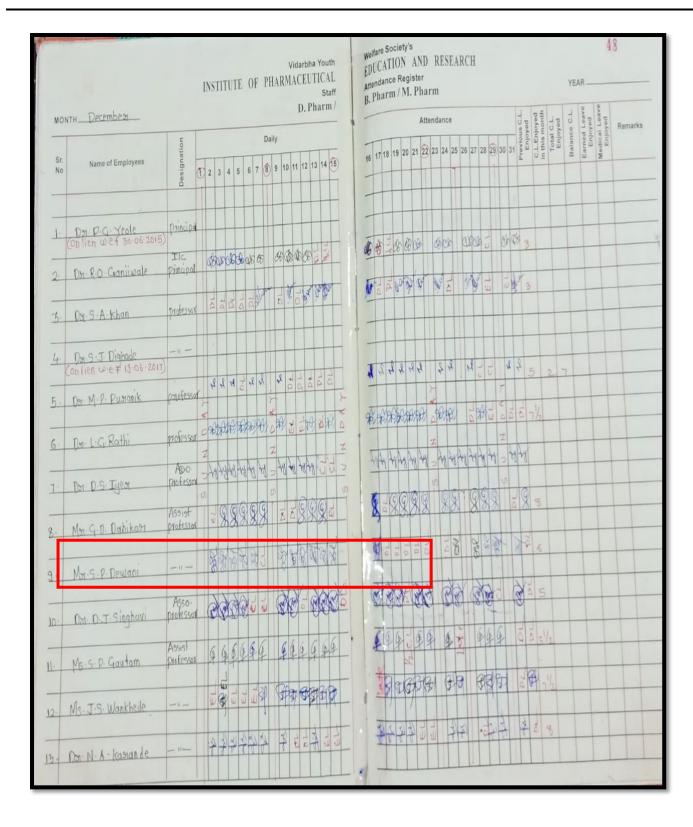

### CATEGORY: IV. LEAVE RECORD

Total number of leave enjoyed during year 2015-16.

| 1. | Casual Leave         | 2 |  |
|----|----------------------|---|--|
| 2. | Medical Leave        | 2 |  |
| 3. | Earned Leave         | 2 |  |
| 4. | Duty Leave           | 1 |  |
| 5. | Extra Ordinary Leave | 3 |  |
| 6. | Absent               | 3 |  |