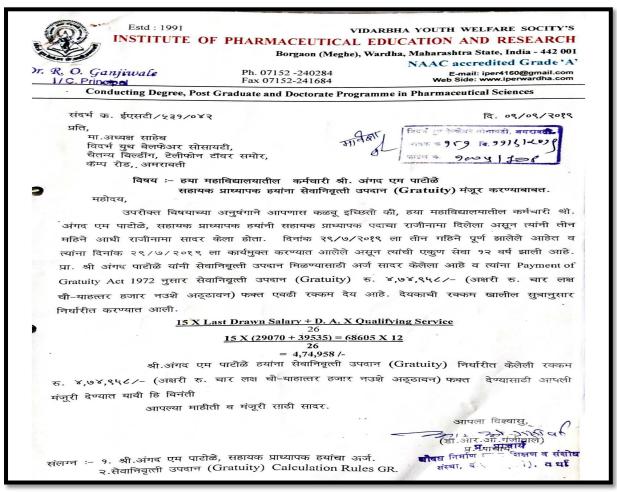

. 327659, amount  ce patter.  (Amount in words) Bs (OP) Lee OP Herristant |             |        |
| -3             | C.B.E. CALTER OF CONTROL                                                                                                                                                                                                               | 11,01,858   |        |
| 3              | Checked by Sanctioned by Paid by                                                                                                                                                                                                       | Receiver s  | ×      |



(Dr. R. O. Ganjiwale)

Principal

PRINCIPAD

bustitute of Pharmacoutical Education & Resourch

Borgnou (Meghe), Wardha

### 4. Mr. Angad M. Patole









### 5. Mr. Sanjay B. Pandey

र्त नितीन आर. थाडे प्रा. (डॉ.) हेमंत एम. देशमुख पंकज एस. देशमुख युवराजसिंग व्ही चीयरी चीतन्य' बिल्डींग, टेलीफोन टॉबर समोर, कॅम्प, अमरावती-४४४ ६०२ (महाराष्ट्र) ०७२१-२६६२६१८ / फॅक्स ०७२१-२५५२३०६ secretary\_vyws@rediffmail.com Website: www.pvws.org Barion: 91/92/2090 9090/911RSitt/129 157 प्रती, 24/12/18 प्राचार्य. इन्स्टिटूट ऑफ फार्मास्युटीकल एजुकेशन अँन्ड रिसर्स, बोरगाव (मेघे) - वर्धा. महाविद्यालयातील सेवानिवृत्त कर्मचारी श्री. संजय भालचंद्रे पांडे, विषय प्रयोगशाळा तंत्रज्ञ ह्यांना सेवानिवृत्ती उपदान (Gratuity) आपले पत्र क्र. ईएसटी/५३१/२३९, दि. ०७/१२/२०१८. संदर्भ उपरोक्त विषयास अनुसूरुन व मा. अध्यक्ष, विदर्भ युथ वेलफेअर सोसायटी, अमरावती यांनी दिलेल्या निर्देशानुसार कळविण्यात येते की, महाविद्यालयातील कर्मचारी श्री. संजय भालचंद्र पांडे, प्रयोगशाळा तंत्रज्ञ