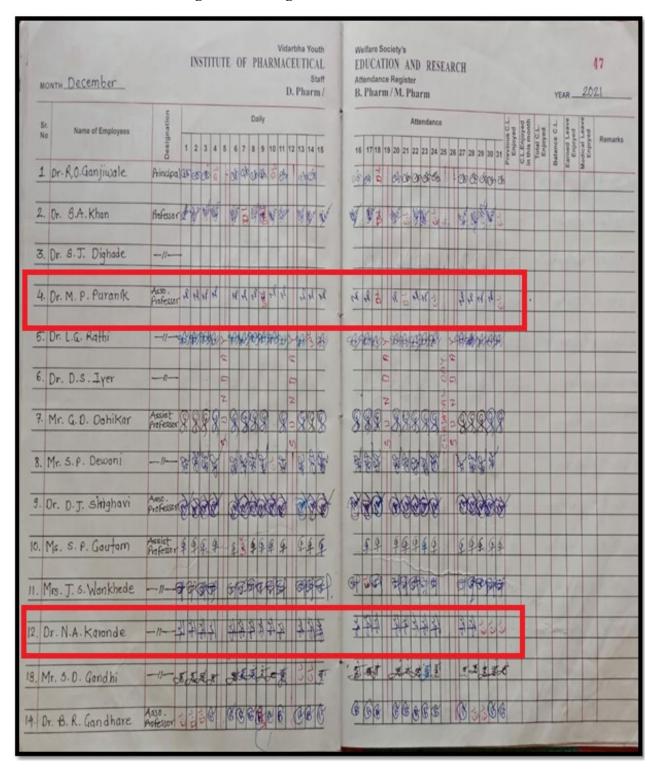

### CATEGORY: IV. LEAVE RECORD

Total number of leave enjoyed during year 2015-16.

| 1. | Casual Leave         | 2 |  |
|----|----------------------|---|--|
| 2. | Medical Leave        | 2 |  |
| 3. | Earned Leave         | 2 |  |
| 4. | Duty Leave           | 1 |  |
| 5. | Extra Ordinary Leave | 3 |  |
| 6. | Absent               | 3 |  |