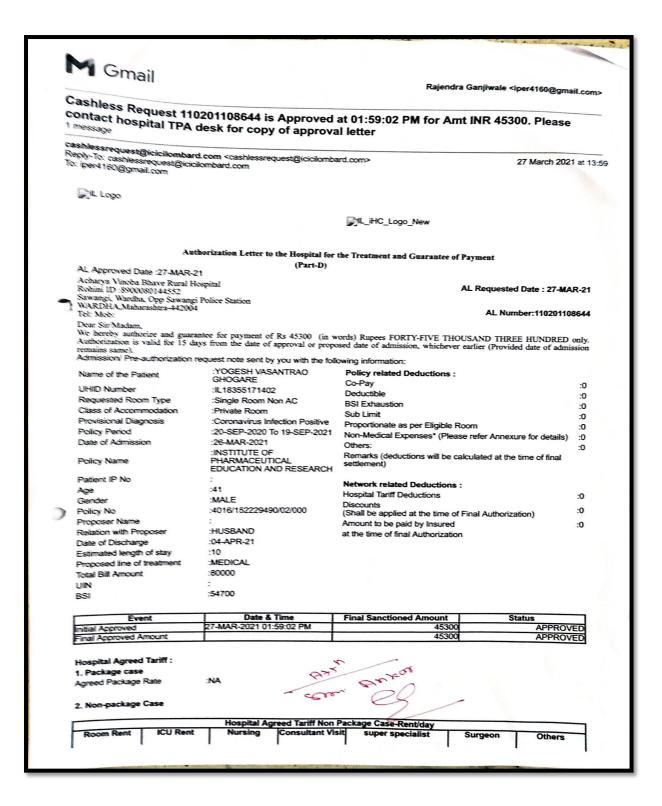

l
PRINCIPAL
Institute of Pharmacoutical Education & Seasonsh
Borgnou (Megho), Wardha

### Details of Health Insurance Claim and Amount Disbursed to Beneficiaries in 2020-21

| Year    | Name of Employee       | Date       | Amount Disbursed |
|---------|------------------------|------------|------------------|
|         | Yogesh Ghogare         | 27/03/2021 | 45300 /-         |
|         | Hrudaya Amol Wankhede  | 02/03/2021 | 8427 /-          |
|         | Ojas Girish Dahikar    | 26/02/2021 | 14497 /-         |
| 2020-21 | Rushikesh C. Chaudhari | 01/02/2021 | 65865 -          |
|         | Ajay Mandvikar         | 15/01/2021 | 100000 /-        |
|         | Rajesh Matkar          | 25/12/2020 | 41053 /-         |
|         | Rajendra Ganjiwale     | 14/12/2020 | 65882 /-         |









(Dr. R. O. Ganjiwale)

Principal

PRINCIPAD

bestitute of Pharmscortical Education & Resocrat

Borgnou (Meghe), Wardha





(Dr. R. O. Ganjiwale)

Principal

PRINCIPAD

bastitule of Pharmscortical Education & Resourch

Berguou (Meghe), Wardha







M Gmail

Pramod Yeole <iper4160@gmail.com>

Payment processed for claim no 220202102039 against Account reference number ACC01022100303 in the name of CHANDRASHEKHAR S CHAUDHARI.

ihealthcare@icicilombard.com <ihealthcare@icicilombard.com> Reply-To: ihealthcare@icicilombard.com To: iper4160@gmail.com

1 February 2021 at 20:44

SETTLEMENT LETTER

CHANDRASHEKHAR S CHAUDHARI

RAJENDRA O GANJIWALE, INSTITUDE OF PHARMACEUTICAL EDUCATION AND RESEARCH, INSTITUTE OF PHARMACEUTICAL EDUCATION AND RESEARCH BORGAON MEGHE WARDHA MAHARASHTRA-442001, NAGP