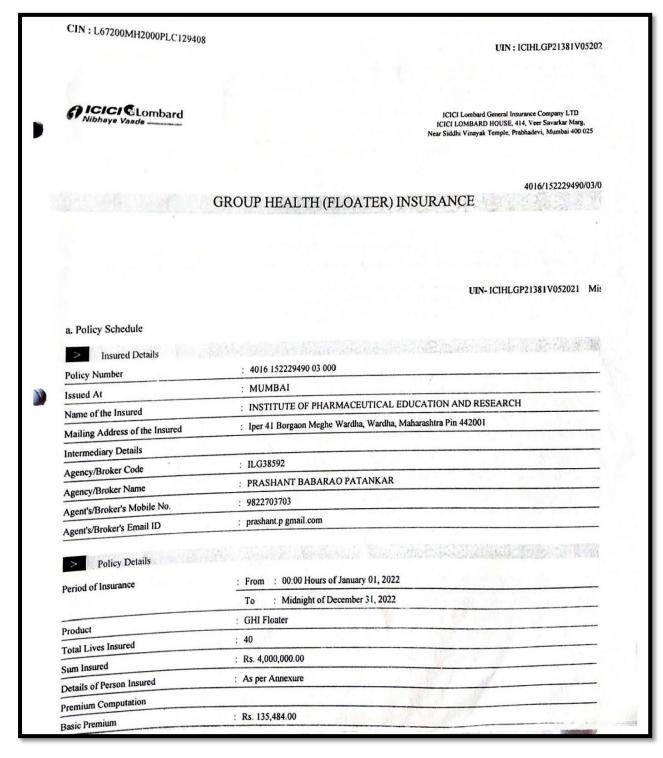

| 31524                  | 0                 | 0                      | 0                      | 31524  | ARREAR WIDOW PENSION .<br>AMOUNT @2501 FROM 05-JAN-<br>TO 30-NOV-19 IS 31524 ARREAN<br>FOR MINIMUM PENSION RS.0. |



(Dr. R. O. Ganjiwale)

Principal

PRINCIPAL

battlefe of Pharmacertical Education & Resourch
Borgmon (Meghe), Wardha

### **Beneficiary of Employee Provident Fund Covering Pension**

| S. N. | Name of Employee            |
|-------|-----------------------------|
| 1     | Dr. Pramod. G. Yeole        |
| 2     | Mr. Sanjay B. Pandey        |
| 3     | Mr. Naresh G. Khode         |
| 4     | Mrs. Madhuri Manoj Deshmukh |
| 5     | Mrs. Mala Bodankar          |





### HEALTH INSURANCE DETAILS

Health InsurancePolicy of Employees (2021-22)







### Details of Health Insurance Claim and Amount Disbursed to Beneficiaries in 2021-22

| Year    | Name of Employee        | Date       | Amount Disbursed |
|---------|-------------------------|------------|------------------|
|         | Sunil Deoraoji Dharpure | 24/02/2022 | 52229 /-         |
| 2021-22 | Mohit Vijay Dahiwalkar  | 15/09/2021 | 26313 /-         |
|         | Nilesh Karande          | 06/05/2021 | 42022 /-         |

2/25/22, 11:06 AM

Gmail - Payment processed for claim no 220202466327 against Account reference number ACC22022200502 in the name of \$3,

M Gmail

Rajendra Ganjiwale <iper4160@gmail.com>

Payment processed for claim no 220202466327 against Account reference number ACC22022200502 in the name of SUNIL DEORAOJI DHARPURE.

Ihealthcare@icicilombard.com <ih