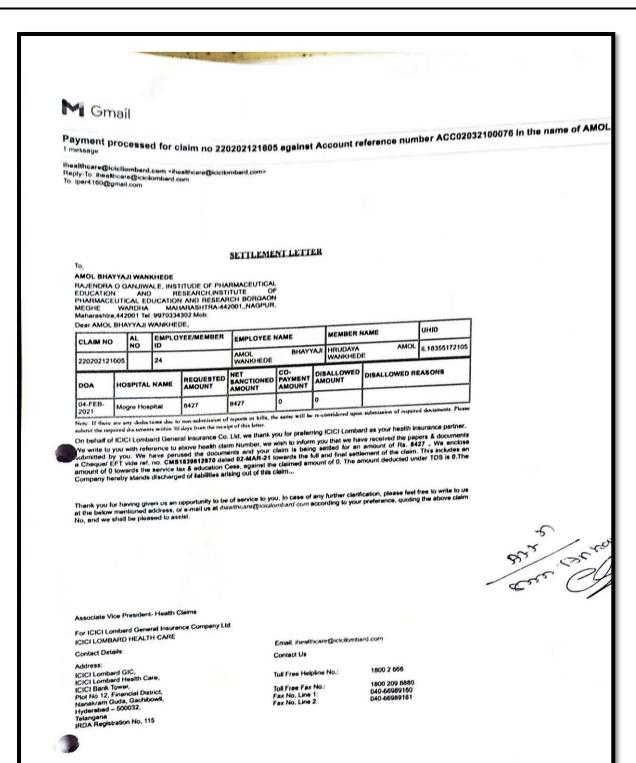

and Amount Disbursed to Beneficiaries in 2020-21

| Year    | Name of Employee       | Date       | Amount Disbursed |
|---------|------------------------|------------|------------------|
|         | Yogesh Ghogare         | 27/03/2021 | 45300 /-         |
|         | Hrudaya Amol Wankhede  | 02/03/2021 | 8427 /-          |
|         | Ojas Girish Dahikar    | 26/02/2021 | 14497 /-         |
| 2020-21 | Rushikesh C. Chaudhari | 01/02/2021 | 65865 -          |
|         | Ajay Mandvikar         | 15/01/2021 | 100000 /-        |
|         | Rajesh Matkar          | 25/12/2020 | 41053 /-         |
|         | Rajendra Ganjiwale     | 14/12/2020 | 65882 /-         |









(Dr. R. O. Ganjiwale)

Principal

PRINCIPAD

bestitute of Pharmscortical Education & Resocrat

Borgnou (Meghe), Wardha





(Dr. R. O. Ganjiwale)

Principal

PRINCIPAD

bastitule of Pharmscortical Education & Resourch

Berguou (Meghe), Wardha







M Gmail

Pramod Yeole <iper4160@gmail.com>

Payment processed for claim no 220202102039 against Account reference number ACC01022100303 in the name of CHANDRASHEKHAR S CHAUDHARI.

ihealthcare@icicilombard.com <ihealthcare@icicilombard.com> Reply-To: ihealthcare@icicilombard.com To: iper4160@gmail.com

1 February 2021 at 20:44

SETTLEMENT LETTER

CHANDRASHEKHAR S CHAUDHARI

RAJENDRA O GANJIWALE, INSTITUDE OF PHARMACEUTICAL EDUCATION AND RESEARCH, INSTITUTE OF PHARMACEUTICAL EDUCATION AND RESEARCH BORGAON MEGHE WARDHA MAHARASHTRA-442001, NAGPUR, Maharashtra,442001 Tel: Mob:

CHANDRACHEVHAR S CHAUDHARI

| CLAIM NO        |      | AL<br>NO | EMPLOYEE/MEMBER |