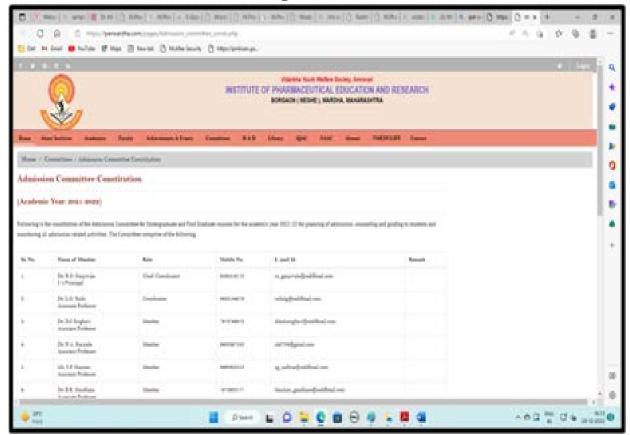

#### **ADMINISTRATIVE SET UP DETAILS**

**Admission Committee** 

**Screenshot of Website showing Admission Committee Constitution** 

Website Link: <a href="https://iperwardha.com/pages/Admission\_committee\_consti.php">https://iperwardha.com/pages/Admission\_committee\_consti.php</a>