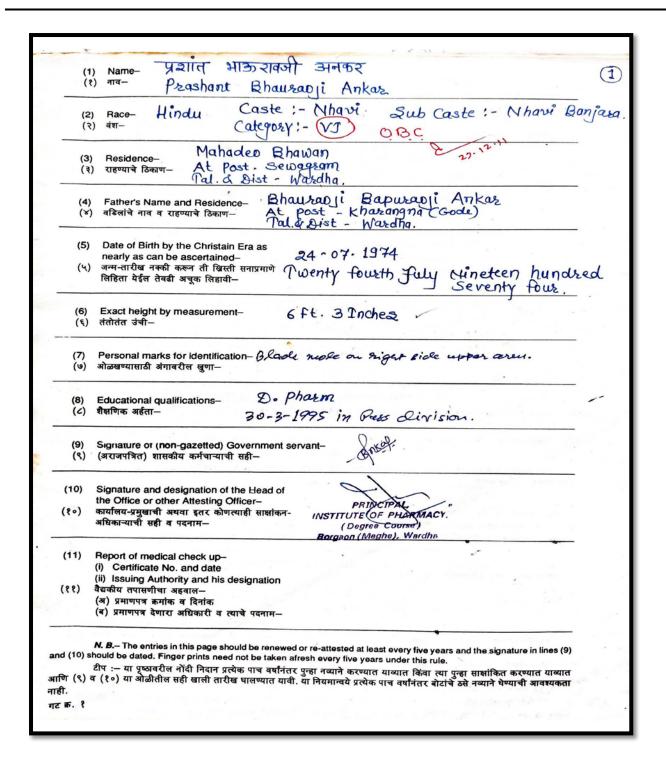

Representative Document of Service Book for Teaching Staff

| (8)                                        | Name- MANISHA PRAMHABAR PURANIK.  TITA- HAMI YOTIGZ GITTOG                                                                                                                                                                                                                                                                                                                                                                                                                                                                                                                                                     |
|--------------------------------------------|----------------------------------------------------------------------------------------------------------------------------------------------------------------------------------------------------------------------------------------------------------------------------------------------------------------------------------------------------------------------------------------------------------------------------------------------------------------------------------------------------------------------------------------------------------------------------------------------------------------|
| (2)<br>(२)                                 | Race- Hindu Casle: Brankin Sub Carle:                                                                                                                                                                                                                                                                                                                                                                                                                                                                                                                                                                          |
| (3)<br>(₹)                                 | Residence- Clo Mr. V. B. Parelson<br>राहण्याचे ठिकाण- Qul ban Neagan<br>At e part, Dicht. Wooding                                                                                                                                                                                                                                                                                                                                                                                                                                                                                                              |
| (4)<br>(४)                                 | Father's Name and Residence— Packhalsen Vishweshwan Pieranik<br>विद्याचि नाव व राहण्याचे ठिकाण— जिल्ली No. 14 Hirish Ramshassell<br>Newsgran 10                                                                                                                                                                                                                                                                                                                                                                                                                                                                |
| (5)                                        | Date of Birth by the Christain Era as nearly as can be ascertained—  12-6-1968                                                                                                                                                                                                                                                                                                                                                                                                                                                                                                                                 |
| (५)                                        | जन्म-तारीख नक्की करून ती खिस्ती सनाप्रमाणे Twelbth June. Nine Town अंद्रिपु ट्रियूडी-<br>लिहिता थेईल तेवढी अनुक लिहावी—                                                                                                                                                                                                                                                                                                                                                                                                                                                                                        |
| (6)<br>(६)                                 | Exact height by measurement— 5 स्ट्रीट 4 Înches                                                                                                                                                                                                                                                                                                                                                                                                                                                                                                                                                                |
| (7)<br>(७)                                 | Personal marks for identification— a male on nose ओळखण्यासाठी अंगावरील खुणा—                                                                                                                                                                                                                                                                                                                                                                                                                                                                                                                                   |
| (8)<br>(८)                                 | Educational qualifications- शिक्षण अर्हता-  M. Phanus. (Planue-Chann) in first division                                                                                                                                                                                                                                                                                                                                                                                                                                                                                                                        |
| (-)                                        | •                                                                                                                                                                                                                                                                                                                                                                                                                                                                                                                                                                                                              |
| (9)<br>(९)                                 | शक्षाणक अहता—  Signature of (non-gazetted) Government servant— (अराजपत्रित) शासकीय कर्मचाऱ्याची सही—                                                                                                                                                                                                                                                                                                                                                                                                                                                                                                           |
| (9)                                        | Signature or (non-gazetted) Government servant—<br>(अराजपत्रित) शासकीय कर्मचाऱ्याची सही—  Signature and designation of the Head of the Office or other Attesting Officer—                                                                                                                                                                                                                                                                                                                                                                                                                                      |
| (9)<br>(९)                                 | Signature or (non-gazetted) Government servant—<br>(अराजपत्रित) शासकीय कर्मचाऱ्याची सही—                                                                                                                                                                                                                                                                                                                                                                                                                                                                                                                       |
| (9)<br>(९)                                 | Signature or (non-gazetted) Government servant— (अराजपत्रित) शासकीय कर्मचाऱ्याची सही—  Signature and designation of the Head of the Office or other Attesting Officer— कार्यालय-प्रमुखाची अथवा इतर कोणत्याही साक्षांकन- अधिकाऱ्याची सही व पदनाम—  Report of medical check up— (i) Certificate No. and date                                                                                                                                                                                                                                                                                                     |
| (9)<br>(९)<br>(10)<br>(१°)                 | Signature or (non-gazetted) Government servant— (अराजपत्रित) शासकीय कर्मचाऱ्याची सही—  Signature and designation of the Head of the Office or other Attesting Officer—कार्यालय-प्रमुखाची अथवा इतर कोणत्याही साक्षांकन-अधिकाऱ्याची सही व पदनाम—  Report of medical check up—                                                                                                                                                                                                                                                                                                                                    |
| (9)<br>(९)<br>(10)<br>(१°)<br>(11)<br>(११) | Signature or (non-gazetted) Government servant— (अराजपत्रित) शासकीय कर्मचाऱ्याची सही—  Signature and designation of the Head of the Office or other Attesting Officer— कार्यालय-प्रमुखाची अथवा इतर कोणत्याही साक्षांकन- अधिकाऱ्याची सही व पदनाम—  Report of medical check up— (i) Certificate No. and date (ii) Issuing Authority and his designation वैद्यकीय तपासणीचा अहवाल— (अ) प्रमाणपत्र क्रमांक व दिनांक (ब) प्रमाणपत्र देणारा अधिकारी व त्याचे पदनाम—  N. B.— The entries in this page should be renewed or re-attested at least every five years and the signature in lines (standard under this rule. |
| (9)<br>(10)<br>(10)<br>(11)<br>(11)        | Signature or (non-gazetted) Government servant— (अराजपत्रित) शासकीय कर्मचाऱ्याची सही—  Signature and designation of the Head of the Office or other Attesting Officer— कार्यालय-प्रमुखाची अथवा इतर कोणत्याही साक्षांकन- अधिकाऱ्याची सही व पदनाम—  Report of medical check up— (i) Certificate No. and date (ii) Issuing Authority and his designation वैद्यकीय तपासणीचा अहवाल— (अ) प्रमाणपत्र क्रमांक व दिनांक (अ) प्रमाणपत्र देणारा अधिकारी व त्याचे पदनाम—                                                                                                                                                   |