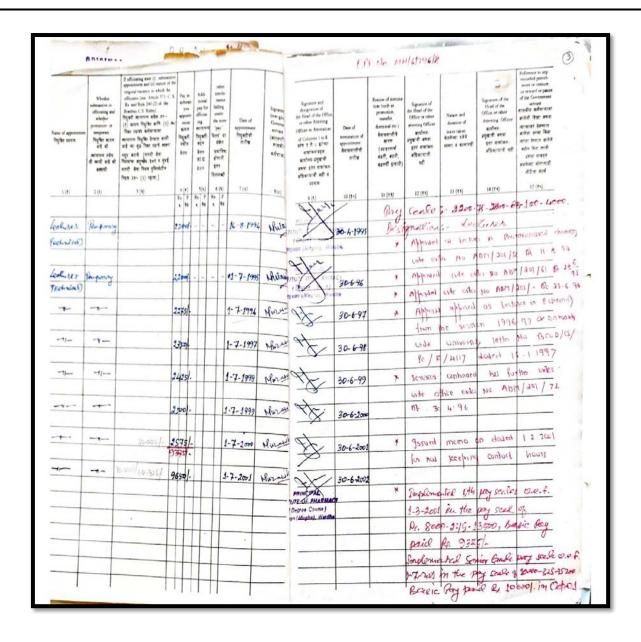

Representative Document of Service Book for Teaching Staff

| (8)                                        | Name- MANISHA PRAMHABAR PURANIK.  TITA- HAMI YOTIGZ GITTOG                                                                                                                                                                                                                                                                                                                                                                                                                                                                                                                                                     |
|--------------------------------------------|----------------------------------------------------------------------------------------------------------------------------------------------------------------------------------------------------------------------------------------------------------------------------------------------------------------------------------------------------------------------------------------------------------------------------------------------------------------------------------------------------------------------------------------------------------------------------------------------------------------|
| (2)<br>(२)                                 | Race- Hindu Casle: Brankin Sub Carle:                                                                                                                                                                                                                                                                                                                                                                                                                                                                                                                                                                          |
| (3)<br>(₹)                                 | Residence- Clo Mr. V. B. Parelson<br>राहण्याचे ठिकाण- Qul ban Neagan<br>At e part, Dicht. Wooding                                                                                                                                                                                                                                                                                                                                                                                                                                                                                                              |
| (4)<br>(४)                                 | Father's Name and Residence— Packhalsen Vishweshwan Pieranik<br>विद्याचि नाव व राहण्याचे ठिकाण— जिल्ली No. 14 Hirish Ramshassell<br>Newsgran 10                                                                                                                                                                                                                                                                                                                                                                                                                                                                |
| (5)                                        | Date of Birth by the Christain Era as nearly as can be ascertained—  12-6-1968                                                                                                                                                                                                                                                                                                                                                                                                                                                                                                                                 |
| (५)                                        | जन्म-तारीख नक्की करून ती खिस्ती सनाप्रमाणे Twelbth June. Nine Town अंद्रिपु ट्रियूडी-<br>लिहिता थेईल तेवढी अनुक लिहावी—                                                                                                                                                                                                                                                                                                                                                                                                                                                                                        |
| (6)<br>(६)                                 | Exact height by measurement— 5 स्ट्रीट 4 Înches                                                                                                                                                                                                                                                                                                                                                                                                                                                                                                                                                                |
| (7)<br>(७)                                 | Personal marks for identification— a male on nose ओळखण्यासाठी अंगावरील खुणा—                                                                                                                                                                                                                                                                                                                                                                                                                                                                                                                                   |
| (8)<br>(८)                                 | Educational qualifications- शिक्षण अर्हता-  M. Phanus. (Planue-Chann) in first division                                                                                                                                                                                                                                                                                                                                                                                                                                                                                                                        |
| (-)                                        | •                                                                                                                                                                                                                                                                                                                                                                                                                                                                                                                                                                                                              |
| (9)<br>(९)                                 | शक्षाणक अहता—  Signature of (non-gazetted) Government servant— (अराजपत्रित) शासकीय कर्मचाऱ्याची सही—                                                                                                                                                                                                                                                                                                                                                                                                                                                                                                           |
| (9)                                        | Signature or (non-gazetted) Government servant—<br>(अराजपत्रित) शासकीय कर्मचाऱ्याची सही—  Signature and designation of the Head of the Office or other Attesting Officer—                                                                                                                                                                                                                                                                                                                                                                                                                                      |
| (9)<br>(९)                                 | Signature or (non-gazetted) Government servant—<br>(अराजपत्रित) शासकीय कर्मचाऱ्याची सही—                                                                                                                                                                                                                                                                                                                                                                                                                                                                                                                       |
| (9)<br>(९)                                 | Signature or (non-gazetted) Government servant— (अराजपत्रित) शासकीय कर्मचाऱ्याची सही—  Signature and designation of the Head of the Office or other Attesting Officer— कार्यालय-प्रमुखाची अथवा इतर कोणत्याही साक्षांकन- अधिकाऱ्याची सही व पदनाम—  Report of medical check up— (i) Certificate No. and date                                                                                                                                                                                                                                                                                                     |
| (9)<br>(९)<br>(10)<br>(१°)                 | Signature or (non-gazetted) Government servant— (अराजपत्रित) शासकीय कर्मचाऱ्याची सही—  Signature and designation of the Head of the Office or other Attesting Officer—कार्यालय-प्रमुखाची अथवा इतर कोणत्याही साक्षांकन-अधिकाऱ्याची सही व पदनाम—  Report of medical check up—                                                                                                                                                                                                                                                                                                                                    |
| (9)<br>(९)<br>(10)<br>(१°)<br>(11)<br>(११) | Signature or (non-gazetted) Government servant— (अराजपत्रित) शासकीय कर्मचाऱ्याची सही—  Signature and designation of the Head of the Office or other Attesting Officer— कार्यालय-प्रमुखाची अथवा इतर कोणत्याही साक्षांकन- अधिकाऱ्याची सही व पदनाम—  Report of medical check up— (i) Certificate No. and date (ii) Issuing Authority and his designation वैद्यकीय तपासणीचा अहवाल— (अ) प्रमाणपत्र क्रमांक व दिनांक (ब) प्रमाणपत्र देणारा अधिकारी व त्याचे पदनाम—  N. B.— The entries in this page should be renewed or re-attested at least every five years and the signature in lines (standard under this rule. |
| (9)<br>(10)<br>(10)<br>(11)<br>(11)        | Signature or (non-gazetted) Government servant— (अराजपत्रित) शासकीय कर्मचाऱ्याची सही—  Signature and designation of the Head of the Office or other Attesting Officer— कार्यालय-प्रमुखाची अथवा इतर कोणत्याही साक्षांकन- अधिकाऱ्याची सही व पदनाम—  Report of medical check up— (i) Certificate No. and date (ii) Issuing Authority and his designation वैद्यकीय तपासणीचा अहवाल— (अ) प्रमाणपत्र क्रमांक व दिनांक (अ) प्रमाणपत्र देणारा अधिकारी व त्याचे पदनाम—                                                                                                                                                   |