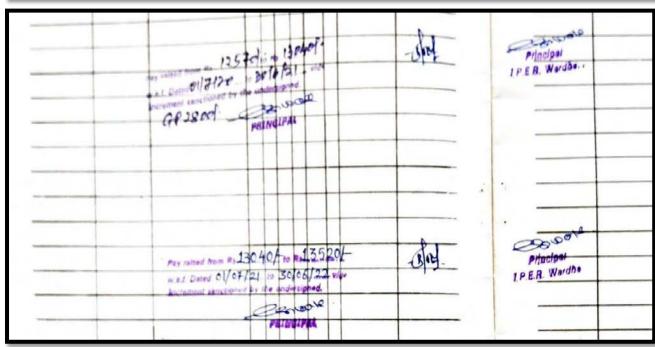

Representative Document of Service Book for Teaching Staff

| (8)                                        | Name- MANISHA PRAMHABAR PURANIK.  TITA- HAMI YOTIGZ GITTOG                                                                                                                                                                                                                                                                                                                                                                                                                                                                                                                                                     |
|--------------------------------------------|----------------------------------------------------------------------------------------------------------------------------------------------------------------------------------------------------------------------------------------------------------------------------------------------------------------------------------------------------------------------------------------------------------------------------------------------------------------------------------------------------------------------------------------------------------------------------------------------------------------|
| (2)<br>(२)                                 | Race- Hindu Casle: Brankin Sub Carle:                                                                                                                                                                                                                                                                                                                                                                                                                                                                                                                                                                          |
| (3)<br>(₹)                                 | Residence- Clo Mr. V. B. Parelson<br>राहण्याचे ठिकाण- Qul ban Neagan<br>At e part, Dicht. Wooding                                                                                                                                                                                                                                                                                                                                                                                                                                                                                                              |
| (4)<br>(४)                                 | Father's Name and Residence— Packhalsen Vishweshwan Pieranik<br>विद्याचि नाव व राहण्याचे ठिकाण— जिल्ली No. 14 Hirish Ramshassell<br>Newsgran 10                                                                                                                                                                                                                                                                                                                                                                                                                                                                |
| (5)                                        | Date of Birth by the Christain Era as nearly as can be ascertained—  12-6-1968                                                                                                                                                                                                                                                                                                                                                                                                                                                                                                                                 |
| (५)                                        | जन्म-तारीख नक्की करून ती खिस्ती सनाप्रमाणे Twelbth June. Nine Town अंद्रिपु ट्रियूडी-<br>लिहिता थेईल तेवढी अनुक लिहावी—                                                                                                                                                                                                                                                                                                                                                                                                                                                                                        |
| (6)<br>(६)                                 | Exact height by measurement— 5 स्ट्रीट 4 Înches                                                                                                                                                                                                                                                                                                                                                                                                                                                                                                                                                                |
| (7)<br>(७)                                 | Personal marks for identification— a male on nose ओळखण्यासाठी अंगावरील खुणा—                                                                                                                                                                                                                                                                                                                                                                                                                                                                                                                                   |
| (8)<br>(८)                                 | Educational qualifications- शिक्षण अर्हता-  M. Phanus. (Planue-Chann) in first division                                                                                                                                                                                                                                                                                                                                                                                                                                                                                                                        |
| (-)                                        | •                                                                                                                                                                                                                                                                                                                                                                                                                                                                                                                                                                                                              |
| (9)<br>(९)                                 | शक्षाणक अहता—  Signature of (non-gazetted) Government servant— (अराजपत्रित) शासकीय कर्मचाऱ्याची सही—                                                                                                                                                                                                                                                                                                                                                                                                                                                                                                           |
| (9)                                        | Signature or (non-gazetted) Government servant—<br>(अराजपत्रित) शासकीय कर्मचाऱ्याची सही—  Signature and designation of the Head of the Office or other Attesting Officer—                                                                                                                                                                                                                                                                                                                                                                                                                                      |
| (9)<br>(९)                                 | Signature or (non-gazetted) Government servant—<br>(अराजपत्रित) शासकीय कर्मचाऱ्याची सही—                                                                                                                                                                                                                                                                                                                                                                                                                                                                                                                       |
| (9)<br>(९)                                 | Signature or (non-gazetted) Government servant— (अराजपत्रित) शासकीय कर्मचाऱ्याची सही—  Signature and designation of the Head of the Office or other Attesting Officer— कार्यालय-प्रमुखाची अथवा इतर कोणत्याही साक्षांकन- अधिकाऱ्याची सही व पदनाम—  Report of medical check up— (i) Certificate No. and date                                                                                                                                                                                                                                                                                                     |
| (9)<br>(९)<br>(10)<br>(१°)                 | Signature or (non-gazetted) Government servant— (अराजपत्रित) शासकीय कर्मचाऱ्याची सही—  Signature and designation of the Head of the Office or other Attesting Officer—कार्यालय-प्रमुखाची अथवा इतर कोणत्याही साक्षांकन-अधिकाऱ्याची सही व पदनाम—  Report of medical check up—                                                                                                                                                                                                                                                                                                                                    |
| (9)<br>(९)<br>(10)<br>(१°)<br>(11)<br>(११) | Signature or (non-gazetted) Government servant— (अराजपत्रित) शासकीय कर्मचाऱ्याची सही—  Signature and designation of the Head of the Office or other Attesting Officer— कार्यालय-प्रमुखाची अथवा इतर कोणत्याही साक्षांकन- अधिकाऱ्याची सही व पदनाम—  Report of medical check up— (i) Certificate No. and date (ii) Issuing Authority and his designation वैद्यकीय तपासणीचा अहवाल— (अ) प्रमाणपत्र क्रमांक व दिनांक (ब) प्रमाणपत्र देणारा अधिकारी व त्याचे पदनाम—  N. B.— The entries in this page should be renewed or re-attested at least every five years and the signature in lines (standard under this rule. |
| (9)<br>(10)<br>(10)<br>(11)<br>(11)        | Signature or (non-gazetted) Government servant— (अराजपत्रित) शासकीय कर्मचाऱ्याची सही—  Signature and designation of the Head of the Office or other Attesting Officer— कार्यालय-प्रमुखाची अथवा इतर कोणत्याही साक्षांकन- अधिकाऱ्याची सही व पदनाम—  Report of medical check up— (i) Certificate No. and date (ii) Issuing Authority and his designation वैद्यकीय तपासणीचा अहवाल— (अ) प्रमाणपत्र क्रमांक व दिनांक (अ) प्रमाणपत्र देणारा अधिकारी व त्याचे पदनाम—                                                                                                                                                   |