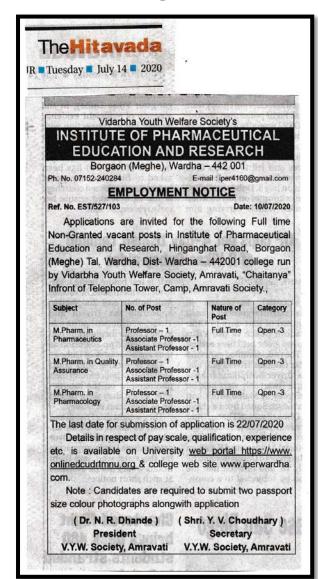

### **Examination Section Notice of Examination Committee**

### VIDHARBIIA YOUTH WELFARE SOCIETY'S INSTITUTE OF PHARMACEUTICAL EDUCATION AND RESEARCH Borgaon (Meghe), Wardha (M.S.)

Ref. No. Exam/606/39

Date: 10/07/2021

All the staff members are here by informed that the Examination Committee is constituted for the academic session 2020-21; following members are nominated on the committee.

Chairman: Dr. R. O. Ganjiwale

Controller of Examination: M. Pharm: Mr. A. J. Deshmukh

B.Pharm: Ms. S. P. Gautam

Deputy Controller of Examination: Mr. A. S. Kediya

Moderation Committee:

| Course.                               | . Subject                                                                                                                                       | . Head              | Members                                                        |
|---------------------------------------|-------------------------------------------------------------------------------------------------------------------------------------------------|---------------------|----------------------------------------------------------------|
|                                       | Pharmaceutics 1                                                                                                                                 | Dr. S. A. Khan      | Mr. S. P. Dewani,<br>Dr. D. J. Singhavi                        |
| · · · · · · · · · · · · · · · · · · · | Pharmaceutical Chemistry                                                                                                                        | Dr. M. P. Puranik   | Dr. L. G. Rathi,<br>Mr. G. D. Dahikar                          |
| an and                                | Pharmacology                                                                                                                                    | Dr. B. R. Gandhare  | Dr. D. M. Awari<br>Mr. A. S. Kediya                            |
| B. Pharm                              | Pharmacognosy                                                                                                                                   | Dr. R. O. Ganjiwale | Ms. S. V. Padhare                                              |
| inger i Color                         | Allied Subjects (Comm. Skills. Remedial Maths. Remedial Biology, Comp Appl and Pharm Practice, Biostat, Social prevent pharm, Pharma Marketing) | Ms. J. S. Hadke     | Mr. A. J Deshmukh,<br>Dr. N. A. Karande,<br>Mr. A. B. Budhrani |
|                                       | Pharmaceutics                                                                                                                                   | Dr. S. A. Khan      | Mr. S. P. Dewani<br>Ms. J. S. Hadke                            |
| M. Pharm                              | Quality Assuarance                                                                                                                              | Dr. M. P. Puranik   | Dr. N. A. Karande<br>Mr. G. D. Dahikar                         |
|                                       | Pharmacology                                                                                                                                    | Dr. B. R. Gandhare  | Mr. A. S. Kediya<br>Dr. D. M Awari                             |