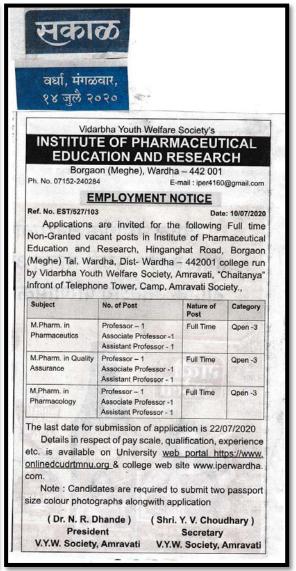

### **Examination Section Notice of Examination Committee**

### VIDHARBIIA YOUTH WELFARE SOCIETY'S INSTITUTE OF PHARMACEUTICAL EDUCATION AND RESEARCH Borgaon (Meghe), Wardha (M.S.)

Ref. No. Exam/606/39

Date: 10/07/2021

All the staff members are here by informed that the Examination Committee is constituted for the academic session 2020-21; following members are nominated on the committee.

Chairman: Dr. R. O. Ganjiwale

Controller of Examination: M. Pharm: Mr. A. J. Deshmukh

B.Pharm: Ms. S. P. Gautam

Deputy Controller of Examination: Mr. A. S. Kediya

Moderation Committee:

| Course.                               | . Subject                                                                                                                                       | . Head              | Members                                                        |
|---------------------------------------|-------------------------------------------------------------------------------------------------------------------------------------------------|---------------------|----------------------------------------------------------------|
|                                       | Pharmaceutics 1                                                                                                                                 | Dr. S. A. Khan      | Mr. S. P. Dewani,<br>Dr. D. J. Singhavi                        |
| · · · · · · · · · · · · · · · · · · · | Pharmaceutical Chemistry                                                                                                                        | Dr. M. P. Puranik   | Dr. L. G. Rathi,<br>Mr. G. D. Dahikar                          |
| an and                                | Pharmacology                                                                                                                                    | Dr. B. R. Gandhare  | Dr. D. M. Awari<br>Mr. A. S. Kediya                            |
| B. Pharm                              | Pharmacognosy                                                                                                                                   | Dr. R. O. Ganjiwale | Ms. S. V. Padhare                                              |
| inger i Color                         | Allied Subjects (Comm. Skills. Remedial Maths. Remedial Biology, Comp Appl and Pharm Practice, Biostat, Social prevent pharm, Pharma Marketing) | Ms. J. S. Hadke     | Mr. A. J Deshmukh,<br>Dr. N. A. Karande,<br>Mr. A. B. Budhrani |
|                                       | Pharmaceutics                                                                                                                                   | Dr. S. A. Khan      | Mr. S. P. Dewani<br>Ms. J. S. Hadke                            |
| M. Pharm                              | Quality Assuarance                                                                                                                              | Dr. M. P. Puranik   | Dr. N. A. Karande<br>Mr. G. D. Dahikar                         |
|                                       | Pharmacology                                                                                                                                    | Dr. B. R. Gandhare  | Mr. A. S. Kediya<br>Dr. D. M Awari                             |