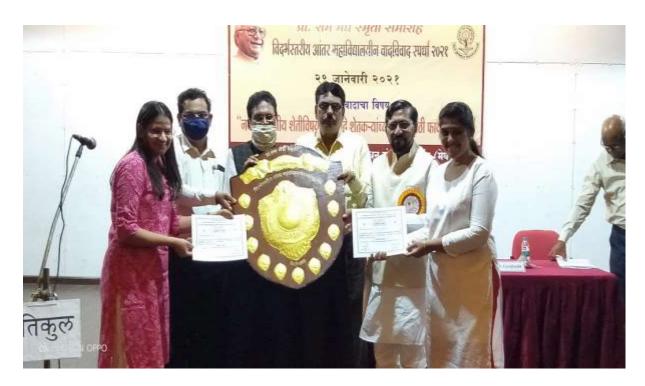

#### Report

On the occasion of 20<sup>th</sup> death anniversary of Prof. Ram Meghe, founder president of Vidarbha Youth Welfare Society, Amravati and ex-education minister of Maharashtra, Late Prof. Ram Meghe Memorial Vidarbha Level Inter Collegiate Debate Competition 2021wasorganised on the topic "New Indian Agriculture Act will be beneficial for the progress of farmers" on 29<sup>th</sup> January, 2021 at Institute of Pharmaceutical Education and Research, Borgaon (Meghe), Wardha. The competition was inaugurated by lightening a traditional lamp and garlanding the effigy of late Prof. Ram Megheji, Dr. R. O. Ganjiwale in his Introductory speech appraised the participants with objective of the debate competition and he express the need for inculcating sensitivity of students toward burning issue existing in India. Nine teams from different colleges in Vidarbha region participated in the competition. Mr. Predeep Date, Wardha and Dr. Rajendra Mundey, Professor Yashwant Mahavidyalaya, Seloo were the Judges for the debate competition.

Honourable Dr. R. O. Ganjiwale Principal, Institute of Pharmaceutical Education and Research, Borgaon (Meghe), Wardha was chief guest of price distribution ceremony. Dr. Bhushankumar Sathe Principal, Institute of Pharmacy, Borgaon (Meghe), Wardha was presided over the function. Institute of Pharmaceutical Education and Research, Borgaon (Meghe), Wardha received winner team award and Swami Vivekanand Prashaskiya Mahavidyalaya, Hinganghat was received runner team award. Miss. Ruchi Dubey, Institute of Pharmaceutical Education and Research, Borgaon (Meghe) received first price of cash rupees 5001, Miss. Apurva Tiwari, Dadasahed Balpande College of Pharmacy, Besa, Nagpur received second price of cash rupees 3001, and Miss. Vaishnavi Sakharkar, Institute of Pharmaceutical Education and Research, Borgaon (Meghe), Wardha received third price of rupees 2001. Price distribution of Debate Competition was concluded with vote of thanks.