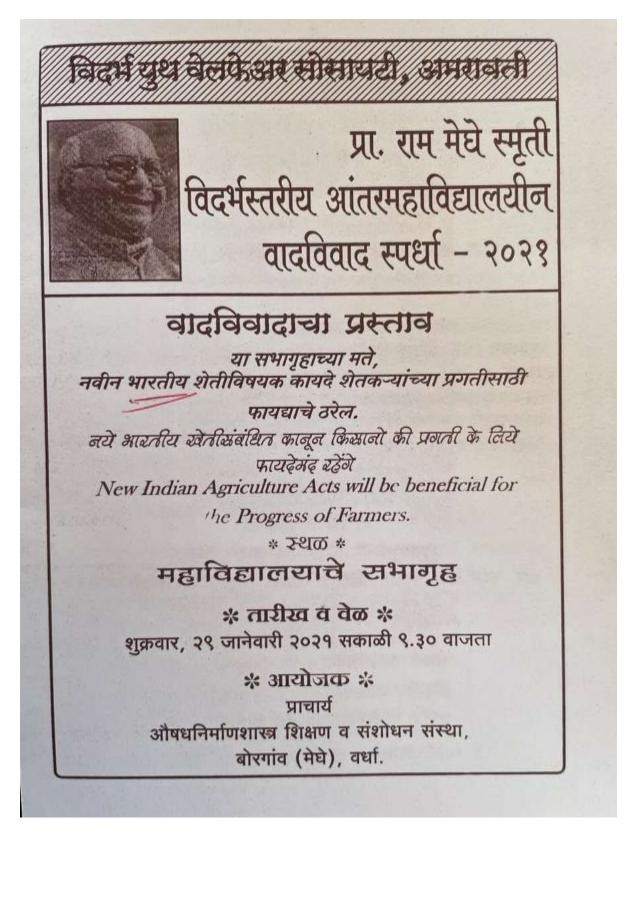

#### INSTITUTE OF PHARMACEUTICAL EDUCATION AND RESEARCH

Borgaon( Meghe), Wardha

Late Prof. Ram Meghe Memorial Vidarbha Level Inter Collegiate Debate Competition - 2021

#### Report

On the occasion of 20<sup>th</sup> death anniversary of Prof. Ram Meghe, founder president of Vidarbha Youth Welfare Society, Amravati and ex-education minister of Maharashtra, Late Prof. Ram Meghe Memorial Vidarbha Level Inter Collegiate Debate Competition 2021wasorganised on the topic "New Indian Agriculture Act will be beneficial for the progress of farmers" on 29<sup>th</sup> January, 2021 at Institute of Pharmaceutical Education and Research, Borgaon (Meghe), Wardha. The competition was inaugurated by lightening a traditional lamp and garlanding the effigy of late Prof. Ram Megheji, Dr. R. O. Ganjiwale in his Introductory speech appraised the participants with objective of the debate competition and he express the need for inculcating sensitivity of students toward burning issue existing in India. Nine teams from different colleges in Vidarbha region participated in the competition. Mr. Predeep Date, Wardha and Dr. Rajendra Mundey, Professor Yashwant Mahavidyalaya, Seloo were the Judges for the debate competition.

Honourable Dr. R. O. Ganjiwale Principal, Institute of Pharmaceutical Education and Research, Borgaon (Meghe), Wardha was chief guest of price distribution ceremony. Dr. Bhushankumar Sathe Principal, Institute of Pharmacy, Borgaon (Meghe), Wardha was presided over the function. Institute of Pharmaceutical Education and Research, Borgaon (Meghe), Wardha received winner team award and Swami Vivekanand Prashaskiya Mahavidyalaya, Hinganghat was received runner team award. Miss. Ruchi Dubey, Institute of Pharmaceutical Education and Research, Borgaon (Meghe) received first price of cash rupees 5001, Miss. Apurva Tiwari, Dadasahed Balpande College of Pharmacy, Besa, Nagpur received second price of cash rupees 3001, and Miss. Vaishnavi Sakharkar, Institute of Pharmaceutical Education and Research, Borgaon (Meghe), Wardha received third price of rupees 2001. Price distribution of Debate Competition was concluded with vote of thanks.