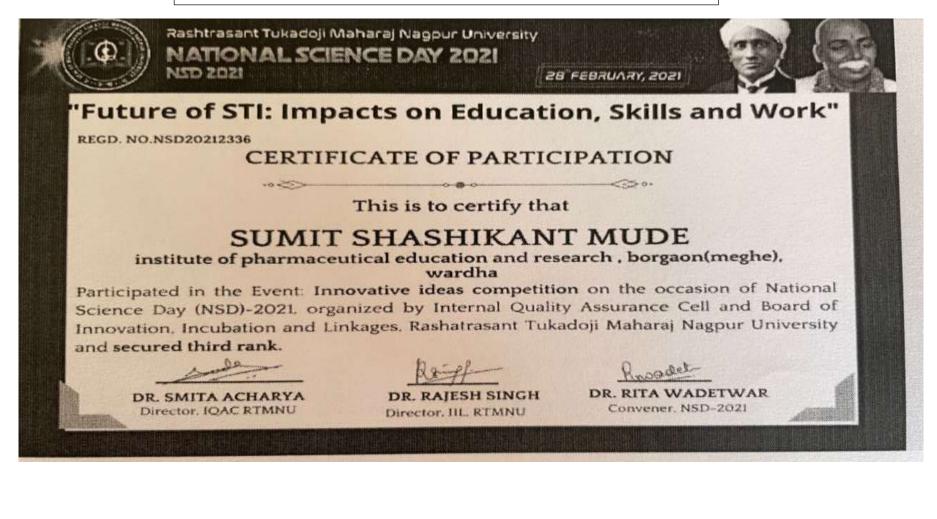

# **INSTITUTION PARTICIPATED YEAR WISE DURING 2020-21**

| Sr. No. | Year    | Date of event/<br>activity/competition<br>(dd/mm/yyyy) | Name of the event/ activity/<br>competition                                                                                                                                           | Name of the student participated        |
|---------|---------|--------------------------------------------------------|---------------------------------------------------------------------------------------------------------------------------------------------------------------------------------------|-----------------------------------------|
| 1       | 2020-21 | 29.02.2021                                             | Innovative Idea Competition<br>oragnized by Rashtrasant<br>Tukadoji Maharaj Nagpur<br>University                                                                                      | Mr. Sumit S. Mude                       |
| 2       | 2020-21 | 29.01.2021                                             | In the memory of Late Prof.<br>Ram Meghe Intercollegiate<br>Debate Competition 2021<br>organized by Institute of<br>Pharmaceutical Education &<br>Research, Borgaon(Meghe),<br>Wardha | Winner: Ruchi Dubey, Vaishnvi Sakharkar |

INSTITUTE OF PHARMACEUTICAL EDUCATION AND RESEARCH

Borgaon (Meghe), Wardha (M.S.)

Sports and cultural events/competitions [2020-21]

1. Innovative Idea Competition oragnized by Rashtrasant Tukadoji Maharaj Nagpur