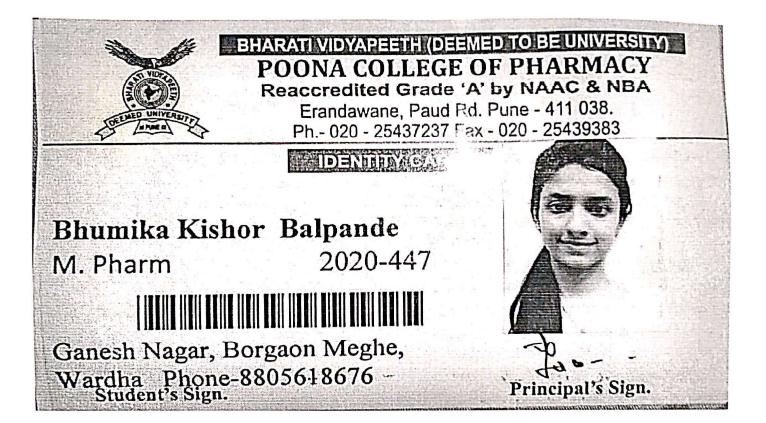

ars including Category and Person with Disability (PwD) have been indicated as mentioned by the candidate in the online application form.

6. Instances of incorrect information provided by the candidates, if detected at any stage, would make the candidate liable for disqualification.

7. The responsibility of verifying the category of the candidate for ascertaining eligibility of admission and award of scholarship if any lies with the admitting institute.

8. Qualifying in GPAT- 2020 does not guarantee any automatic entitlement for admission to P.G. programme nor AICTE assistance under P.G. programmes.

9. Any dispute concerning GPAT- 2020 would be subject to Jurisdiction of the competent courts within the territorial jurisdiction of New Delhi only.

O REDMI NOTE8 PRO

🕥 🛛 AI QUAD CAMERA



20010

(Dr. R. O. Ganjiwale) Principal PRINCIPAD Institute of Pharmacentical Education & Resource Borgnon (Meghe), Wardha



Government of India Ministry of Human Resource Development

# GRADUATE PHARMACY APTITUDE TEST (GPAT)-2020

# NTA SCORE CARD

| Application No.    | 200210020788   | Roll No.                    | MR1702100545 | $\cap$    |
|--------------------|----------------|-----------------------------|--------------|-----------|
| Candidate's Name   | CHETANA DHANDE |                             |              |           |
| Mother's Name      | SUNITA         |                             |              |           |
| Father's Name      | RAMDASJI       |                             |              |           |
| Category           | OBC- NCL       | Person with Disability(