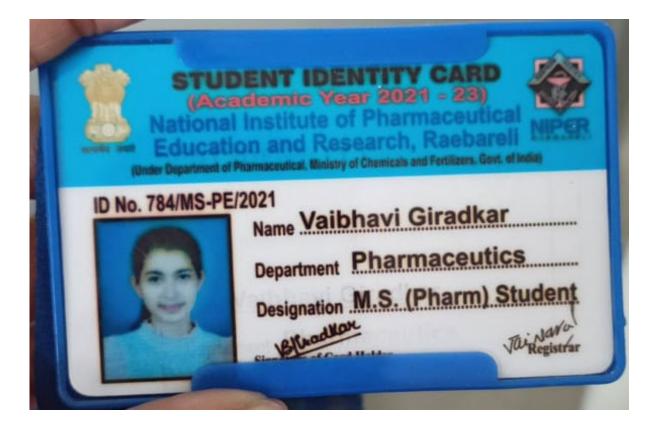

## List of Name of students who enrolled for higher education

| Sr.<br>No. | Name of student who<br>enrolled for higher<br>education | Name of institution joined                                                                       | Name of program<br>admitted to<br>M. Pharm |  |  |
|------------|---------------------------------------------------------|--------------------------------------------------------------------------------------------------|--------------------------------------------|--|--|
| 1.         | Ku. A. S. Butale                                        | Institute of Pharmaceutical Education and Research,<br>Wardha, (M. S.)                           |                                            |  |  |
| 2.         | Ku. A. J. Thul                                          | Department of Pharmaceutical Sciences, Nagpur<br>University, Nagpur, (M. S.)                     | M. Pharm                                   |  |  |
| 3.         | Ku. A. Y. Bhadange                                      | Institute of Pharmaceutical Education and Research,<br>Wardha, Maharashtra                       | M.Pharm                                    |  |  |
| 4.         | Ku. N. B. Kale                                          | National institute of Pharmaceutical Educatrion and Research, Hydrabad                           | M. Pharm                                   |  |  |
| 5.         | Ku. N. G. Vaidya                                        | Institute of Pharmaceutical Education and Research,<br>Wardha, Maharashtra                       | M. Pharm                                   |  |  |
| 6.         | Ku. N. M. Barve                                         | National institute of Pharmaceutical Educatrion and Research, Hydrabad                           | M. Pharm                                   |  |  |
| 7.         | Ku. P. V. Bakane                                        | Institute of Pharmaceutical Education and Research,<br>Wardha, (M. S.)                           | M. Pharm                                   |  |  |
| 8.         | Ku. R. P. Rane                                          | Institute of Pharmaceutical Education and Research,<br>Wardha, (M. S.)                           | M. Pharm                                   |  |  |
| 9.         | Ku. R. S. Gawande                                       | National Institute of Pharmaceutical Education and Research NIPER)                               | M. Pharm                                   |  |  |
| 10.        | Ku. S. A. Dhabale                                       | National Institute of Pharmaceutical Education and Research, Raebareli                           | M.Pharm                                    |  |  |
| 11.        | Ku. S. G. Mutyalwar                                     | Dr. D. Y. Patil Institute of Pharmaceutical Sciences<br>and Research, Pimpri, Pune               | M.Pharm                                    |  |  |
| 12.        | Ku. S. R. Umre                                          | Smt. Kishoritai Bhoyar College of Pharmacy,<br>Kamptee, (M. S.)                                  | M.Pharm                                    |  |  |
| 13.        | Ku. S. T. Dorle                                         | National Institute of Pharmaceutical Education and Research, Kolkata                             | M. Pharm                                   |  |  |
| 14.        | Ku. T. A. Raut                                          | Government College of Pharmacy, Amravati, (M. S.)                                                | M.Pharm                                    |  |  |
| 15.        | Ku. T. S. Ali                                           | Institute of Pharmaceutical Education and Research,<br>Wardha, (M. S.)                           | M. Pharm                                   |  |  |
| 16.        | Ku. V. B. Giradkar                                      | National Institute of Pharmaceutical Education and Research, Raebareli                           | M. Pharm                                   |  |  |
| 17.        | Ku. V. S. Pathade                                       | National Institute of Education and Research,<br>Hydrabad                                        | M. Pharm                                   |  |  |
| 18.        | Mr. A. D. Hajare                                        | National Institute of Pharmaceutical Education and<br>Research, Hyderabad, (Telangana)           | M. Pharm                                   |  |  |
| 19.        | Mr. A. G. Vasatkar                                      | All India Shri Shivaji Memorial Society's College of<br>Pharmacy, Pune (M. S.)                   | M. Pharm                                   |  |  |
| 20.        | Mr. C. D. Chakote                                       | School of Pharmacy, Swami Ramanand Teerth,<br>Marathwada University, Nanded, (M. S.)             | M. Pharm                                   |  |  |
| 21.        | Mr. P. K. Naxine                                        | National Institute of Pharmaceutical Education and<br>Research, Raebareli                        | M.Pharm                                    |  |  |
| 22.        | Mr. P. P. Warbhe                                        | Sinhgad Technical Education Society, Kashibal<br>Navale College of Pharmacy, Kondhwa (B.K), Pune | M.Pharm                                    |  |  |
| 23.        | Mr. S. R. Patel                                         | Durgadevi Saraf Institute of Management Studies,                                                 | MBA                                        |  |  |