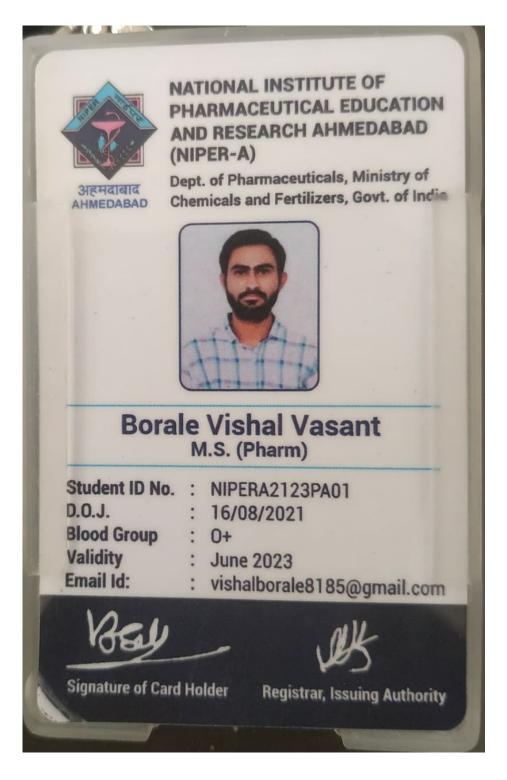

## Vidarbha Youth Welfare Society's INSTITUTE OF PHARMACEUTICAL EDUCATION AND RESEARCH Borgaon (Meghe), Wardha 442001 (M. S.)

|     |                     | Mumbai                                                                          |          |
|-----|---------------------|---------------------------------------------------------------------------------|----------|
| 24. | Mr. S. S. Gawande   | Modern College of Pharmacy ,Nigdi, Pune 411044                                  | M.Pharm  |
| 25. | Mr. S. S. Mude      | Dr. D. Y. Patil College Pharmacy, Akurdi, Pune, (M. S.)                         | M. Pharm |
| 26. | Mr. V. F. Warbhe    | Smt. Kishoritai Bhoyar College of Pharmacy,<br>Kamptee, (M. S.)                 | M. Pharm |
| 27. | Mr. V. V. Borale    | National Institute of Pharmaceutical Education and<br>Research, Ahmedabad, (GJ) | M. Pharm |
| 28. | Ku. R. D. Dhokpande | Guru Nanak College of Pharmacy, Nagpur (M. S.)                                  | M. Pharm |