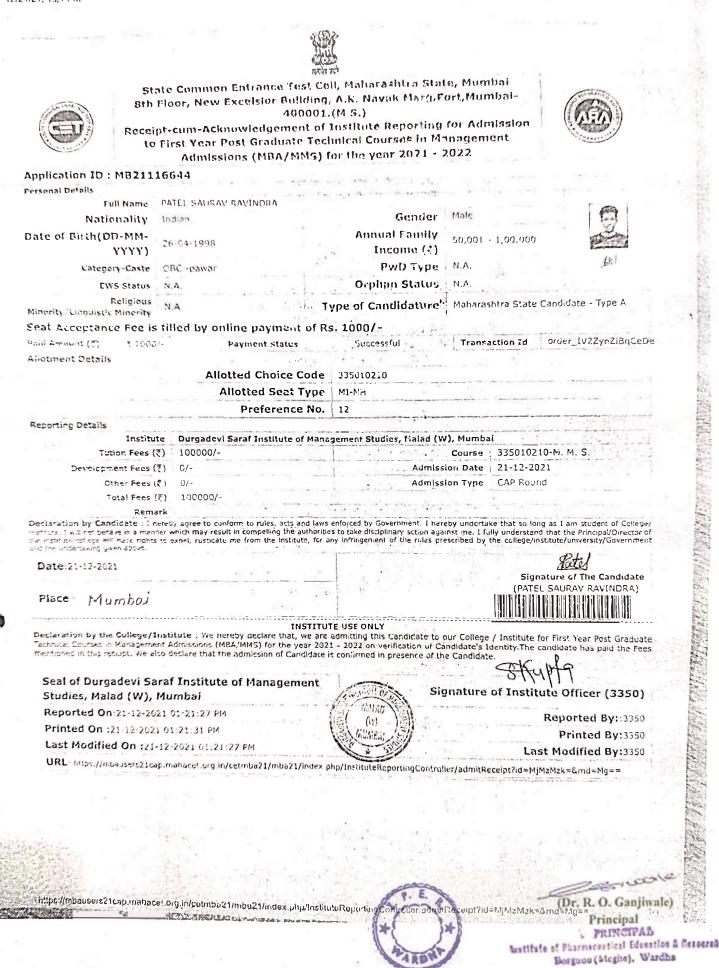

## Vidarbha Youth Welfare Society's INSTITUTE OF PHARMACEUTICAL EDUCATION AND RESEARCH Borgaon (Meghe), Wardha 442001 (M. S.)

|     |                     | Mumbai                                                                          |          |
|-----|---------------------|---------------------------------------------------------------------------------|----------|
| 24. | Mr. S. S. Gawande   | Modern College of Pharmacy ,Nigdi, Pune 411044                                  | M.Pharm  |
| 25. | Mr. S. S. Mude      | Dr. D. Y. Patil College Pharmacy, Akurdi, Pune, (M. S.)                         | M. Pharm |
| 26. | Mr. V. F. Warbhe    | Smt. Kishoritai Bhoyar College of Pharmacy,<br>Kamptee, (M. S.)                 | M. Pharm |
| 27. | Mr. V. V. Borale    | National Institute of Pharmaceutical Education and<br>Research, Ahmedabad, (GJ) | M. Pharm |
| 28. | Ku. R. D. Dhokpande | Guru Nanak College of Pharmacy, Nagpur (M. S.)                                  | M. Pharm |

10010 (Dr. R. O. Ganjiwale)

Principal PRINCIPAD Institute of Pharmscortical Education & Ressered Borgnon (Maghe), Wardha

State Common Entrance Test Cell, Maharashtra State, Mumbai 8th Floor, New Excelsior Building, A.K. Nayak Marg,Fort,Mumbai-400001.(M.S.)

Receipt-cum-Acknowledgement of Institute Reporting for Admission to First Year Of Two Year Full Time Post-Graduate Course In Pharmacy (M. Pharmacy / Pharm. D. (Post Baccalaureate) ) for the

year 2021 - 2022