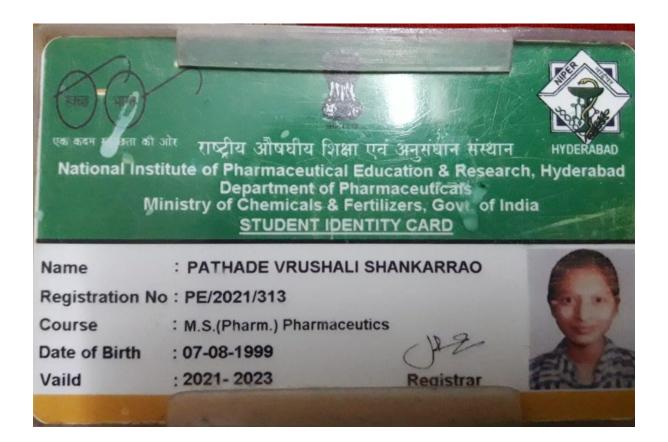

## List of Name of students who enrolled for higher education

| Sr.<br>No. | Name of student who<br>enrolled for higher<br>education | Name of institution joined                                                                       | Name of program<br>admitted to<br>M. Pharm |  |  |
|------------|---------------------------------------------------------|--------------------------------------------------------------------------------------------------|--------------------------------------------|--|--|
| 1.         | Ku. A. S. Butale                                        | Institute of Pharmaceutical Education and Research,<br>Wardha, (M. S.)                           |                                            |  |  |
| 2.         | Ku. A. J. Thul                                          | Department of Pharmaceutical Sciences, Nagpur<br>University, Nagpur, (M. S.)                     | M. Pharm                                   |  |  |
| 3.         | Ku. A. Y. Bhadange                                      | Institute of Pharmaceutical Education and Research,<br>Wardha, Maharashtra                       | M.Pharm                                    |  |  |
| 4.         | Ku. N. B. Kale                                          | National institute of Pharmaceutical Educatrion and Research, Hydrabad                           | M. Pharm                                   |  |  |
| 5.         | Ku. N. G. Vaidya                                        | Institute of Pharmaceutical Education and Research,<br>Wardha, Maharashtra                       | M. Pharm                                   |  |  |
| 6.         | Ku. N. M. Barve                                         | National institute of Pharmaceutical Educatrion and Research, Hydrabad                           | M. Pharm                                   |  |  |
| 7.         | Ku. P. V. Bakane                                        | Institute of Pharmaceutical Education and Research,<br>Wardha, (M. S.)                           | M. Pharm                                   |  |  |
| 8.         | Ku. R. P. Rane                                          | Institute of Pharmaceutical Education and Research,<br>Wardha, (M. S.)                           | M. Pharm                                   |  |  |
| 9.         | Ku. R. S. Gawande                                       | National Institute of Pharmaceutical Education and Research NIPER)                               | M. Pharm                                   |  |  |
| 10.        | Ku. S. A. Dhabale                                       | National Institute of Pharmaceutical Education and Research, Raebareli                           | M.Pharm                                    |  |  |
| 11.        | Ku. S. G. Mutyalwar                                     | Dr. D. Y. Patil Institute of Pharmaceutical Sciences<br>and Research, Pimpri, Pune               | M.Pharm                                    |  |  |
| 12.        | Ku. S. R. Umre                                          | Smt. Kishoritai Bhoyar College of Pharmacy,<br>Kamptee, (M. S.)                                  | M.Pharm                                    |  |  |
| 13.        | Ku. S. T. Dorle                                         | National Institute of Pharmaceutical Education and Research, Kolkata                             | M. Pharm                                   |  |  |
| 14.        | Ku. T. A. Raut                                          | Government College of Pharmacy, Amravati, (M. S.)                                                | M.Pharm                                    |  |  |
| 15.        | Ku. T. S. Ali                                           | Institute of Pharmaceutical Education and Research,<br>Wardha, (M. S.)                           | M. Pharm                                   |  |  |
| 16.        | Ku. V. B. Giradkar                                      | National Institute of Pharmaceutical Education and Research, Raebareli                           | M. Pharm                                   |  |  |
| 17.        | Ku. V. S. Pathade                                       | National Institute of Education and Research,<br>Hydrabad                                        | M. Pharm                                   |  |  |
| 18.        | Mr. A. D. Hajare                                        | National Institute of Pharmaceutical Education and<br>Research, Hyderabad, (Telangana)           | M. Pharm                                   |  |  |
| 19.        | Mr. A. G. Vasatkar                                      | All India Shri Shivaji Memorial Society's College of<br>Pharmacy, Pune (M. S.)                   | M. Pharm                                   |  |  |
| 20.        | Mr. C. D. Chakote                                       | School of Pharmacy, Swami Ramanand Teerth,<br>Marathwada University, Nanded, (M. S.)             | M. Pharm                                   |  |  |
| 21.        | Mr. P. K. Naxine                                        | National Institute of Pharmaceutical Education and<br>Research, Raebareli                        | M.Pharm                                    |  |  |
| 22.        | Mr. P. P. Warbhe                                        | Sinhgad Technical Education Society, Kashibal<br>Navale College of Pharmacy, Kondhwa (B.K), Pune | M.Pharm                                    |  |  |
| 23.        | Mr. S. R. Patel                                         | Durgadevi Saraf Institute of Management Studies,                                                 | MBA                                        |  |  |