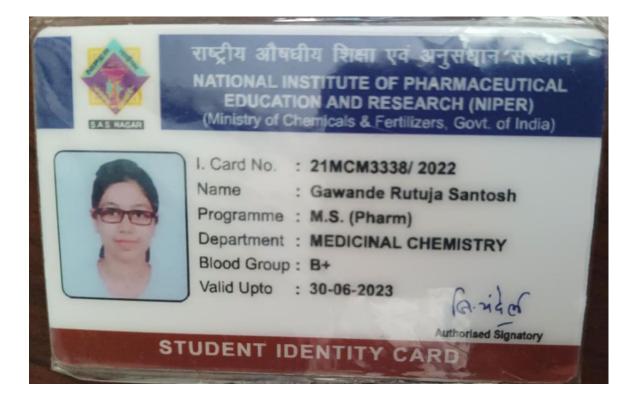

## List of Name of students who enrolled for higher education

| Sr.<br>No. | Name of student who<br>enrolled for higher<br>education | Name of institution joined                                                                       | Name of program<br>admitted to<br>M. Pharm |  |  |
|------------|---------------------------------------------------------|--------------------------------------------------------------------------------------------------|--------------------------------------------|--|--|
| 1.         | Ku. A. S. Butale                                        | Institute of Pharmaceutical Education and Research,<br>Wardha, (M. S.)                           |                                            |  |  |
| 2.         | Ku. A. J. Thul                                          | Department of Pharmaceutical Sciences, Nagpur<br>University, Nagpur, (M. S.)                     | M. Pharm                                   |  |  |
| 3.         | Ku. A. Y. Bhadange                                      | Institute of Pharmaceutical Education and Research,<br>Wardha, Maharashtra                       | M.Pharm                                    |  |  |
| 4.         | Ku. N. B. Kale                                          | National institute of Pharmaceutical Educatrion and Research, Hydrabad                           | M. Pharm                                   |  |  |
| 5.         | Ku. N. G. Vaidya                                        | Institute of Pharmaceutical Education and Research,<br>Wardha, Maharashtra                       | M. Pharm                                   |  |  |
| 6.         | Ku. N. M. Barve                                         | National institute of Pharmaceutical Educatrion and Research, Hydrabad                           | M. Pharm                                   |  |  |
| 7.         | Ku. P. V. Bakane                                        | Institute of Pharmaceutical Education and Research,<br>Wardha, (M. S.)                           | M. Pharm                                   |  |  |
| 8.         | Ku. R. P. Rane                                          | Institute of Pharmaceutical Education and Research,<br>Wardha, (M. S.)                           | M. Pharm                                   |  |  |
| 9.         | Ku. R. S. Gawande                                       | National Institute of Pharmaceutical Education and Research NIPER)                               | M. Pharm                                   |  |  |
| 10.        | Ku. S. A. Dhabale                                       | National Institute of Pharmaceutical Education and Research, Raebareli                           | M.Pharm                                    |  |  |
| 11.        | Ku. S. G. Mutyalwar                                     | Dr. D. Y. Patil Institute of Pharmaceutical Sciences<br>and Research, Pimpri, Pune               | M.Pharm                                    |  |  |
| 12.        | Ku. S. R. Umre                                          | Smt. Kishoritai Bhoyar College of Pharmacy,<br>Kamptee, (M. S.)                                  | M.Pharm                                    |  |  |
| 13.        | Ku. S. T. Dorle                                         | National Institute of Pharmaceutical Education and Research, Kolkata                             | M. Pharm                                   |  |  |
| 14.        | Ku. T. A. Raut                                          | Government College of Pharmacy, Amravati, (M. S.)                                                | M.Pharm                                    |  |  |
| 15.        | Ku. T. S. Ali                                           | Institute of Pharmaceutical Education and Research,<br>Wardha, (M. S.)                           | M. Pharm                                   |  |  |
| 16.        | Ku. V. B. Giradkar                                      | National Institute of Pharmaceutical Education and Research, Raebareli                           | M. Pharm                                   |  |  |
| 17.        | Ku. V. S. Pathade                                       | National Institute of Education and Research,<br>Hydrabad                                        | M. Pharm                                   |  |  |
| 18.        | Mr. A. D. Hajare                                        | National Institute of Pharmaceutical Education and<br>Research, Hyderabad, (Telangana)           | M. Pharm                                   |  |  |
| 19.        | Mr. A. G. Vasatkar                                      | All India Shri Shivaji Memorial Society's College of<br>Pharmacy, Pune (M. S.)                   | M. Pharm                                   |  |  |
| 20.        | Mr. C. D. Chakote                                       | School of Pharmacy, Swami Ramanand Teerth,<br>Marathwada University, Nanded, (M. S.)             | M. Pharm                                   |  |  |
| 21.        | Mr. P. K. Naxine                                        | National Institute of Pharmaceutical Education and<br>Research, Raebareli                        | M.Pharm                                    |  |  |
| 22.        | Mr. P. P. Warbhe                                        | Sinhgad Technical Education Society, Kashibal<br>Navale College of Pharmacy, Kondhwa (B.K), Pune | M.Pharm                                    |  |  |
| 23.        | Mr. S. R. Patel                                         | Durgadevi Saraf Institute of Management Studies,                                                 | MBA                                        |  |  |