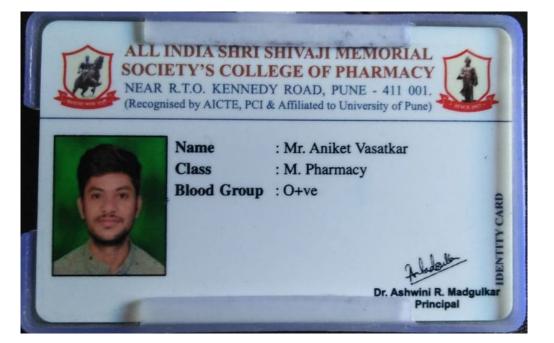

## List of Name of students who enrolled for higher education

| Sr.<br>No. | Name of student who<br>enrolled for higher<br>education | Name of institution joined                                                                       | Name of program<br>admitted to<br>M. Pharm |  |  |
|------------|---------------------------------------------------------|--------------------------------------------------------------------------------------------------|--------------------------------------------|--|--|
| 1.         | Ku. A. S. Butale                                        | Institute of Pharmaceutical Education and Research,<br>Wardha, (M. S.)                           |                                            |  |  |
| 2.         | Ku. A. J. Thul                                          | Department of Pharmaceutical Sciences, Nagpur<br>University, Nagpur, (M. S.)                     | M. Pharm                                   |  |  |
| 3.         | Ku. A. Y. Bhadange                                      | Institute of Pharmaceutical Education and Research,<br>Wardha, Maharashtra                       | M.Pharm                                    |  |  |
| 4.         | Ku. N. B. Kale                                          | National institute of Pharmaceutical Educatrion and Research, Hydrabad                           | M. Pharm                                   |  |  |
| 5.         | Ku. N. G. Vaidya                                        | Institute of Pharmaceutical Education and Research,<br>Wardha, Maharashtra                       | M. Pharm                                   |  |  |
| 6.         | Ku. N. M. Barve                                         | National institute of Pharmaceutical Educatrion and Research, Hydrabad                           | M. Pharm                                   |  |  |
| 7.         | Ku. P. V. Bakane                                        | Institute of Pharmaceutical Education and Research,<br>Wardha, (M. S.)                           | M. Pharm                                   |  |  |
| 8.         | Ku. R. P. Rane                                          | Institute of Pharmaceutical Education and Research,<br>Wardha, (M. S.)                           | M. Pharm                                   |  |  |
| 9.         | Ku. R. S. Gawande                                       | National Institute of Pharmaceutical Education and Research NIPER)                               | M. Pharm                                   |  |  |
| 10.        | Ku. S. A. Dhabale                                       | National Institute of Pharmaceutical Education and Research, Raebareli                           | M.Pharm                                    |  |  |
| 11.        | Ku. S. G. Mutyalwar                                     | Dr. D. Y. Patil Institute of Pharmaceutical Sciences<br>and Research, Pimpri, Pune               | M.Pharm                                    |  |  |
| 12.        | Ku. S. R. Umre                                          | Smt. Kishoritai Bhoyar College of Pharmacy,<br>Kamptee, (M. S.)                                  | M.Pharm                                    |  |  |
| 13.        | Ku. S. T. Dorle                                         | National Institute of Pharmaceutical Education and Research, Kolkata                             | M. Pharm                                   |  |  |
| 14.        | Ku. T. A. Raut                                          | Government College of Pharmacy, Amravati, (M. S.)                                                | M.Pharm                                    |  |  |
| 15.        | Ku. T. S. Ali                                           | Institute of Pharmaceutical Education and Research,<br>Wardha, (M. S.)                           | M. Pharm                                   |  |  |
| 16.        | Ku. V. B. Giradkar                                      | National Institute of Pharmaceutical Education and Research, Raebareli                           | M. Pharm                                   |  |  |
| 17.        | Ku. V. S. Pathade                                       | National Institute of Education and Research,<br>Hydrabad                                        | M. Pharm                                   |  |  |
| 18.        | Mr. A. D. Hajare                                        | National Institute of Pharmaceutical Education and<br>Research, Hyderabad, (Telangana)           | M. Pharm                                   |  |  |
| 19.        | Mr. A. G. Vasatkar                                      | All India Shri Shivaji Memorial Society's College of<br>Pharmacy, Pune (M. S.)                   | M. Pharm                                   |  |  |
| 20.        | Mr. C. D. Chakote                                       | School of Pharmacy, Swami Ramanand Teerth,<br>Marathwada University, Nanded, (M. S.)             | M. Pharm                                   |  |  |
| 21.        | Mr. P. K. Naxine                                        | National Institute of Pharmaceutical Education and<br>Research, Raebareli                        | M.Pharm                                    |  |  |
| 22.        | Mr. P. P. Warbhe                                        | Sinhgad Technical Education Society, Kashibal<br>Navale College of Pharmacy, Kondhwa (B.K), Pune | M.Pharm                                    |  |  |
| 23.        | Mr. S. R. Patel                                         | Durgadevi Saraf Institute of Management Studies,                                                 | MBA                                        |  |  |