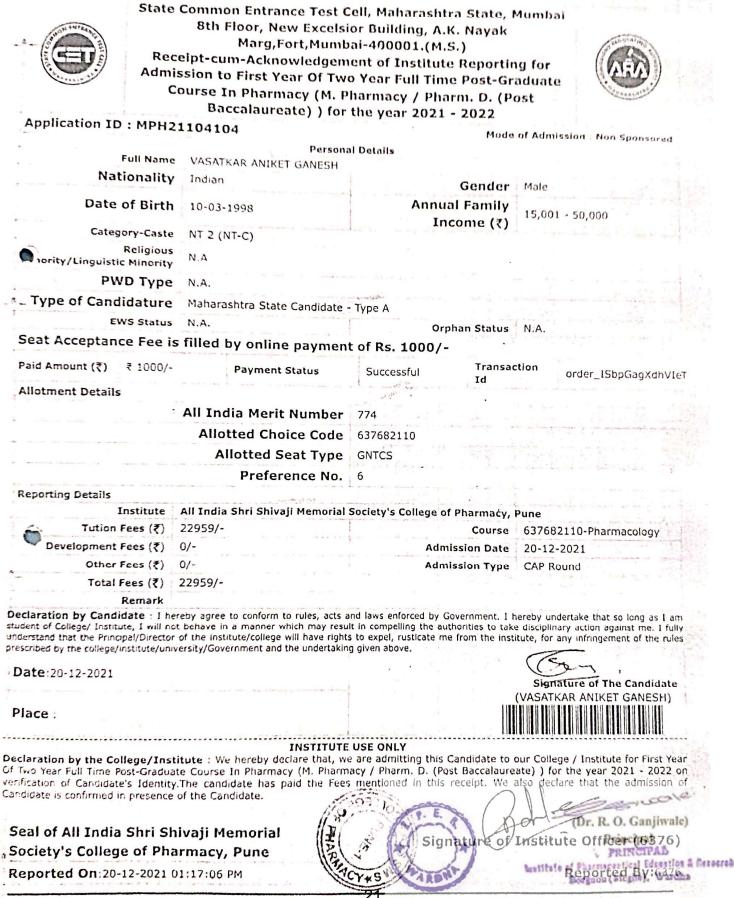

10010 (Dr. R. O. Ganjiwale)

Principal PRINCIPAD Institute of Pharmscortical Education & Ressered Borgnon (Maghe), Wardha

State Common Entrance Test Cell, Maharashtra State, Mumbai 8th Floor, New Excelsior Building, A.K. Nayak Marg,Fort,Mumbai-400001.(M.S.)

Receipt-cum-Acknowledgement of Institute Reporting for Admission to First Year Of Two Year Full Time Post-Graduate Course In Pharmacy (M. Pharmacy / Pharm. D. (Post Baccalaureate) ) for the

year 2021 - 2022