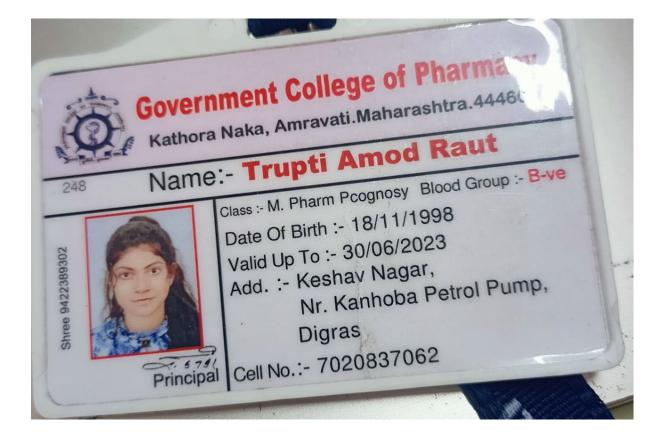

## List of Name of students who enrolled for higher education

| Sr.<br>No. | Name of student who<br>enrolled for higher<br>education | Name of institution joined                                                                       | Name of program<br>admitted to<br>M. Pharm |  |  |
|------------|---------------------------------------------------------|--------------------------------------------------------------------------------------------------|--------------------------------------------|--|--|
| 1.         | Ku. A. S. Butale                                        | Institute of Pharmaceutical Education and Research,<br>Wardha, (M. S.)                           |                                            |  |  |
| 2.         | Ku. A. J. Thul                                          | Department of Pharmaceutical Sciences, Nagpur<br>University, Nagpur, (M. S.)                     | M. Pharm                                   |  |  |
| 3.         | Ku. A. Y. Bhadange                                      | Institute of Pharmaceutical Education and Research,<br>Wardha, Maharashtra                       | M.Pharm                                    |  |  |
| 4.         | Ku. N. B. Kale                                          | National institute of Pharmaceutical Educatrion and Research, Hydrabad                           | M. Pharm                                   |  |  |
| 5.         | Ku. N. G. Vaidya                                        | Institute of Pharmaceutical Education and Research,<br>Wardha, Maharashtra                       | M. Pharm                                   |  |  |
| 6.         | Ku. N. M. Barve                                         | National institute of Pharmaceutical Educatrion and Research, Hydrabad                           | M. Pharm                                   |  |  |
| 7.         | Ku. P. V. Bakane                                        | Institute of Pharmaceutical Education and Research,<br>Wardha, (M. S.)                           | M. Pharm                                   |  |  |
| 8.         | Ku. R. P. Rane                                          | Institute of Pharmaceutical Education and Research,<br>Wardha, (M. S.)                           | M. Pharm                                   |  |  |
| 9.         | Ku. R. S. Gawande                                       | National Institute of Pharmaceutical Education and Research NIPER)                               | M. Pharm                                   |  |  |
| 10.        | Ku. S. A. Dhabale                                       | National Institute of Pharmaceutical Education and Research, Raebareli                           | M.Pharm                                    |  |  |
| 11.        | Ku. S. G. Mutyalwar                                     | Dr. D. Y. Patil Institute of Pharmaceutical Sciences<br>and Research, Pimpri, Pune               | M.Pharm                                    |  |  |
| 12.        | Ku. S. R. Umre                                          | Smt. Kishoritai Bhoyar College of Pharmacy,<br>Kamptee, (M. S.)                                  | M.Pharm                                    |  |  |
| 13.        | Ku. S. T. Dorle                                         | National Institute of Pharmaceutical Education and Research, Kolkata                             | M. Pharm                                   |  |  |
| 14.        | Ku. T. A. Raut                                          | Government College of Pharmacy, Amravati, (M. S.)                                                | M.Pharm                                    |  |  |
| 15.        | Ku. T. S. Ali                                           | Institute of Pharmaceutical Education and Research,<br>Wardha, (M. S.)                           | M. Pharm                                   |  |  |
| 16.        | Ku. V. B. Giradkar                                      | National Institute of Pharmaceutical Education and Research, Raebareli                           | M. Pharm                                   |  |  |
| 17.        | Ku. V. S. Pathade                                       | National Institute of Education and Research,<br>Hydrabad                                        | M. Pharm                                   |  |  |
| 18.        | Mr. A. D. Hajare                                        | National Institute of Pharmaceutical Education and<br>Research, Hyderabad, (Telangana)           | M. Pharm                                   |  |  |
| 19.        | Mr. A. G. Vasatkar                                      | All India Shri Shivaji Memorial Society's College of<br>Pharmacy, Pune (M. S.)                   | M. Pharm                                   |  |  |
| 20.        | Mr. C. D. Chakote                                       | School of Pharmacy, Swami Ramanand Teerth,<br>Marathwada University, Nanded, (M. S.)             | M. Pharm                                   |  |  |
| 21.        | Mr. P. K. Naxine                                        | National Institute of Pharmaceutical Education and<br>Research, Raebareli                        | M.Pharm                                    |  |  |
| 22.        | Mr. P. P. Warbhe                                        | Sinhgad Technical Education Society, Kashibal<br>Navale College of Pharmacy, Kondhwa (B.K), Pune | M.Pharm                                    |  |  |
| 23.        | Mr. S. R. Patel                                         | Durgadevi Saraf Institute of Management Studies,                                                 | MBA                                        |  |  |