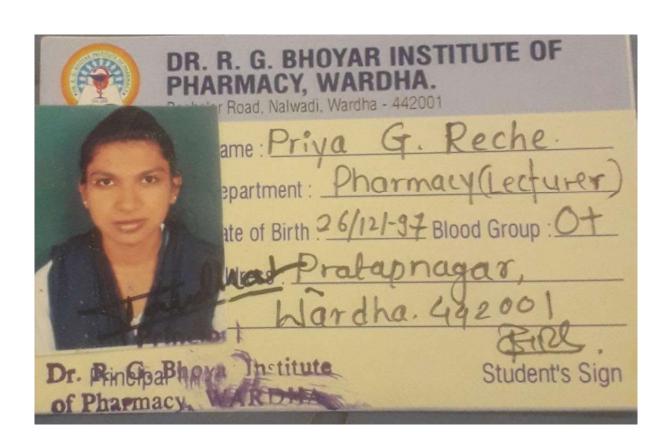

# Vidarbha Youth Welfare Society's INSTITUTE OF PHARMACEUTICAL EDUCATION AND RESEARCH Borgaon (Meghe), Wardha 442001 (M. S.)

| 25. | Ku. C. R. Dhande    | Dr. Babasaheb Ambedkar Institute of D. Pharm,<br>Wardha | -      |
|-----|---------------------|---------------------------------------------------------|--------|
| 26. | Ku. K. D. Tumdam    | Dr. R. G. Bhoyar Institute of Pharmaceutical            | -      |
| 20. |                     | Education and Research, Wardha (M. S.)                  |        |
| 27. | Ku. P. N. Kawale    | Maven Profcon Service LLP, Ahemadabad, Gujrat           | 300000 |
| 28. | Ku. P. V. Gedam     | Hi-Tech College of Pharmacy, Chandrapur,                | 259200 |
| 20. |                     | Maharashtra                                             |        |
| 29. | Ku. P. W. Dahake    | Dr. R. G. Bhoyar Institute of Pharmaceutical            | -      |
| 29. |                     | Education and Research, Wardha (M. S.)                  |        |
| 30. | Ku. S. A. Ganvir    | P. Wadhani College of Pharmacy, Yavatmal                | 180000 |
| 31. | Ku. S. N. Nathe     | Glacier Pharmaceuticals Pvt. Ltd. Mumbai                | 90000  |
| 32. | Ku. T. B. Dukare    | P. Wadhani College of Pharmacy, Yavatmal                | 180000 |
| 33. | Mr. C. S. Durge     | Suven Life Sciences, Hydrabad, Telengana                | 250000 |
| 2.4 | Mr. N. M. Meharkure | Xylopia Labs Pvt. Ltd iscon Ambli Roadd,                | 144000 |
| 34. |                     | Ahamadbad                                               |        |
| 35. | Mr. N. N. Jarode    | Cognizant Technology Solutions India Pvt. Ltd.          | 234501 |