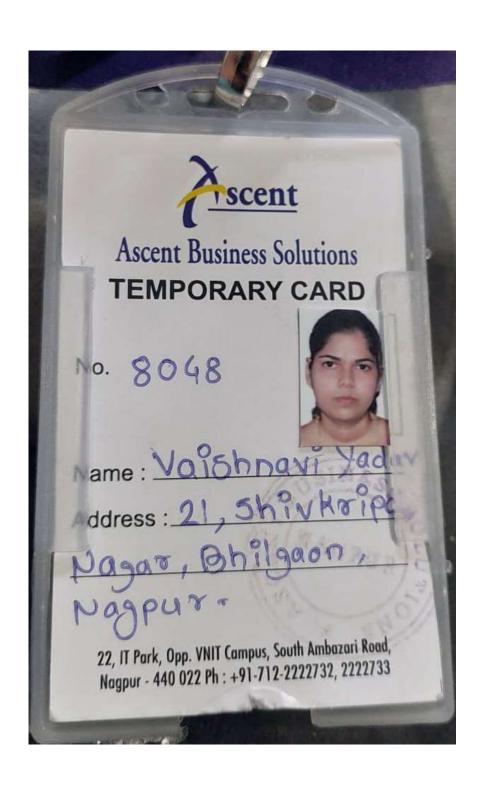

# Number and List of students placed along with placement details and links to Placement order

|            | ı                                   | oruer                                                                                                                                                |                                                        |
|------------|-------------------------------------|------------------------------------------------------------------------------------------------------------------------------------------------------|--------------------------------------------------------|
| Sr.<br>No. | Name of student who has been placed | Name of the employer with contact details                                                                                                            | Pay package at<br>appointment<br>(In INR per<br>annum) |
| 1.         | Ku. N. G. Golhar                    | Genetek Lifesciences Pvt. Ltd., Wardha (M. S.)                                                                                                       | -                                                      |
| 2.         | Ku. P. G. Rathi                     | Freyr software services private limited, Level 4,<br>Building No. H-08, Phoenix SEZ, HITEC City 2,<br>Gachibowli, Hyderabad-500081, Telangana, India |                                                        |
| 3.         | Ku. P. S. Kalokar                   | Aquity Solution India Pvt. Ltd Nagpur                                                                                                                | 420012                                                 |
| 4.         | Ku. R. S. Dubey                     | Kotiviti India Pvt. Ltd. Hydrabad                                                                                                                    | -                                                      |
| 5.         | Ms. V. A. Yadav                     | Ascent Bussiness Solution, Opp. VNIT Campus,<br>South Ambazari Road, Nagpur                                                                          | -                                                      |
| 6.         | Mr. A. S. Chandravanshi             | Murentia Pharmaceuticals, Keshav Nagar,<br>Mundhava, Pune                                                                                            | 118800                                                 |
| 7.         | Mr. P. M. Kadukar                   | Alembic Pharmaceuticals Ltd. Vadodara                                                                                                                | 300000                                                 |
| 8.         | Mr. S. R. Shinde                    |                                                                                                                                                      |                                                        |
| 9.         | Mr. T. S. Warghane                  |                                                                                                                                                      |                                                        |
| 10.        | Ku. M. K. Gharpure                  | Cadila Pharmaceuticals Ltd, Dholka, Ahamadabad                                                                                                       | -                                                      |
| 11.        | Ku. P. G. Reche                     |                                                                                                                                                      |                                                        |
| 12.        | Ku. P. P. Nikhade                   |                                                                                                                                                      |                                                        |
| 13.        | Ku. P. T. Bisen                     | <u> </u>                                                                                                                                             |                                                        |
| 14.        | Ku. S. B. Patil                     | Dr. R. G. Bhoyar Institute of Pharmaceutical Education and Research, Wardha (M. S.)                                                                  | -                                                      |
| 15.        | Ku. S. P. Derkar                    | Dr. R. G. Bhoyar Institute of Pharmaceutical Education and Research, Wardha (M. S.)                                                                  | -                                                      |
| 16.        | Ku. D. S. Dhawale                   | Aquity Solution India Pvt. Ltd Nagpur                                                                                                                | 420000                                                 |
| 17.        | Ku. J. R. Wange                     | Aquity Solution India Pvt. Ltd Nagpur                                                                                                                | 420000                                                 |
| 18.        | Ku. S. R. Thakur                    | Labcorp Scientific Services and Solutions Pvt. Ltd<br>Thane, Maharashtra, 400706, India                                                              | -                                                      |
| 19.        | Mr. A. A. Shaikh                    |                                                                                                                                                      |                                                        |
| 20.        | Mr. A. A. Wadaskar                  | Micro Lab, Bengaluru 560 001, Karnataka, India                                                                                                       | -                                                      |
| 21.        | Mr. K. D. Sable                     | Syngene International limited, Bangalore                                                                                                             | -                                                      |
| 22.        | Mr. P. G. Rathod                    | Suven Life Sciences, Hydrabad, Telengana                                                                                                             | 250000                                                 |
| 23.        | Mr. Y. A. Danewal                   | Bioneeds India Private Limited, Bangalore                                                                                                            | -                                                      |
| 24.        | Ku. A. S. Awatade                   | Hi-Tech College of Pharmacy, Chandrapur,<br>Maharashtra                                                                                              | 259200                                                 |