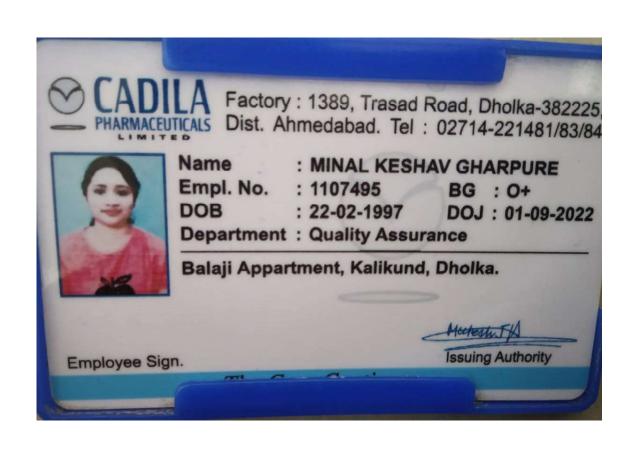

# Vidarbha Youth Welfare Society's INSTITUTE OF PHARMACEUTICAL EDUCATION AND RESEARCH Borgaon (Meghe), Wardha 442001 (M. S.)

| 25. | Ku. C. R. Dhande    | Dr. Babasaheb Ambedkar Institute of D. Pharm,<br>Wardha | -      |
|-----|---------------------|---------------------------------------------------------|--------|
| 26. | Ku. K. D. Tumdam    | Dr. R. G. Bhoyar Institute of Pharmaceutical            | -      |
| 20. |                     | Education and Research, Wardha (M. S.)                  |        |
| 27. | Ku. P. N. Kawale    | Maven Profcon Service LLP, Ahemadabad, Gujrat           | 300000 |
| 28. | Ku. P. V. Gedam     | Hi-Tech College of Pharmacy, Chandrapur,                | 259200 |
| 20. |                     | Maharashtra                                             |        |
| 29. | Ku. P. W. Dahake    | Dr. R. G. Bhoyar Institute of Pharmaceutical            | -      |
| 29. |                     | Education and Research, Wardha (M. S.)                  |        |
| 30. | Ku. S. A. Ganvir    | P. Wadhani College of Pharmacy, Yavatmal                | 180000 |
| 31. | Ku. S. N. Nathe     | Glacier Pharmaceuticals Pvt. Ltd. Mumbai                | 90000  |
| 32. | Ku. T. B. Dukare    | P. Wadhani College of Pharmacy, Yavatmal                | 180000 |
| 33. | Mr. C. S. Durge     | Suven Life Sciences, Hydrabad, Telengana                | 250000 |
| 2.4 | Mr. N. M. Meharkure | Xylopia Labs Pvt. Ltd iscon Ambli Roadd,                | 144000 |
| 34. |                     | Ahamadbad                                               |        |
| 35. | Mr. N. N. Jarode    | Cognizant Technology Solutions India Pvt. Ltd.          | 234501 |