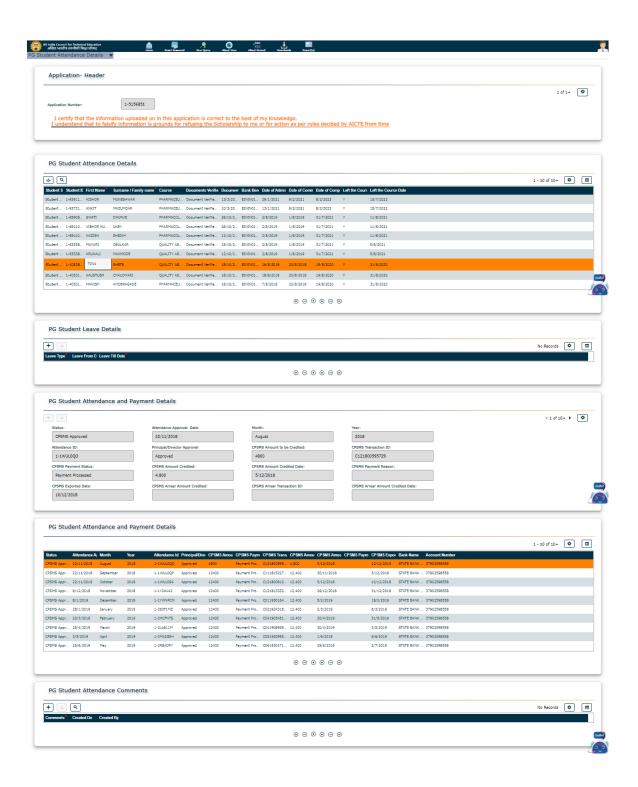

4. Percentage of students benefited by scholarships and freeships provided by the institution, government and non-government bodies, industries, individuals, philanthropists during the last five years

#### **TABLE OF CONTENTS**

| Sr.<br>No. | Academic year                                                                                                                                                                                                         | Page no. |
|------------|-----------------------------------------------------------------------------------------------------------------------------------------------------------------------------------------------------------------------|----------|
| 1.         | Details of scholarship received from Government of Maharashtra to B. Pharm. students (Academic year 2021-22)                                                                                                          | 1        |
| 2.         | Details of scholarship received from Government of Maharashtra to M. Pharm. students (Academic year 2021-22)                                                                                                          | 35       |
| 3.         | Screenshots of scholarship (stipend) details received from AICTE for the students of M. Pharm. I during academic year 2021-22                                                                                         | 49       |
| 4.         | Screenshots of voucher and application for the amount received by "Shree Vardhaman Shwetambar Sthanakvasi Jain Shravak Sangh, Wardha" for Mr. Nikhil Chhajed, student of B. Pharm course during second year (2021-22) | 52       |
| 5.         | Details of scholarship received from Government of Maharashtra to B. Pharm. students (Academic year 2020-21)                                                                                                          | 55       |
| 6          | Details of scholarship received from Government of Maharashtra to M. Pharm. students (Academic year 2020-21)                                                                                                          | 100      |
| 7          | Screenshots of scholarship (stipend) details received from AICTE for the students of M. Pharm. I and II during academic year 2020-21 and 2021-22                                                                      | 130      |
| 8          | Screenshots of voucher and application for the amount received by "Shree Vardhaman Shwetambar Sthanakvasi Jain Shravak Sangh, Wardha" for Mr. Nikhil Chhajed, student of B. Pharm course during second year (2020-21) | 135      |
| 9          | Details of scholarship received from Government of Maharashtra to B. Pharm. students (Academic year 2019-20)                                                                                                          | 138      |
| 10         | Details of scholarship received from Government of Maharashtra to M. Pharm. students (Academic year 2019-20)                                                                                                          | 200      |
| 11         | Screenshots of scholarship (stipend) details received from AICTE for the students of M. Pharm. I and II during academic year 2018-19 and 2019-20                                                                      | 220      |
| 12         | Screenshots of details and name of the girl students awarded with Lila Poonawalla Foundation scholarship in the academic year 2019-20                                                                                 | 235      |
| 13         | Details of scholarship received from Government of Maharashtra to B. Pharm. students (Academic year 2018-19)                                                                                                          | 239      |