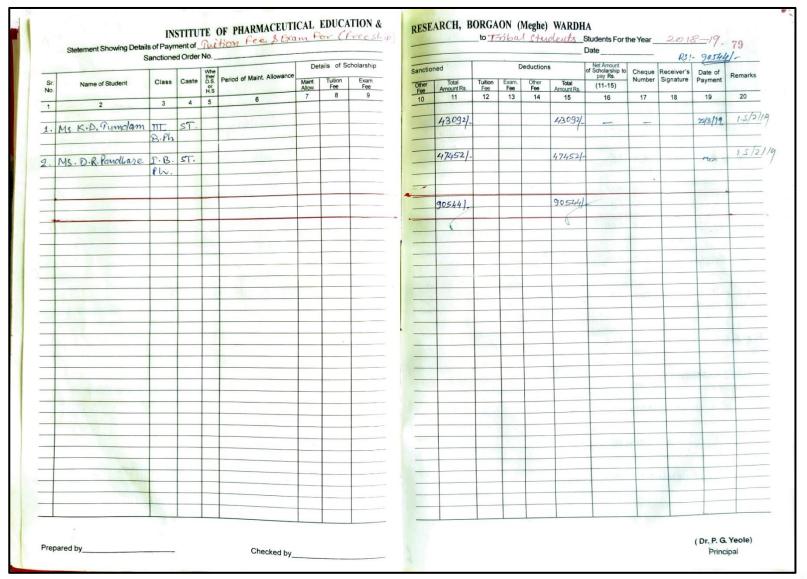

1. Details of scholarship received from Government of Maharashtra to
B. Pharm. students
(Academic year 2021-22)