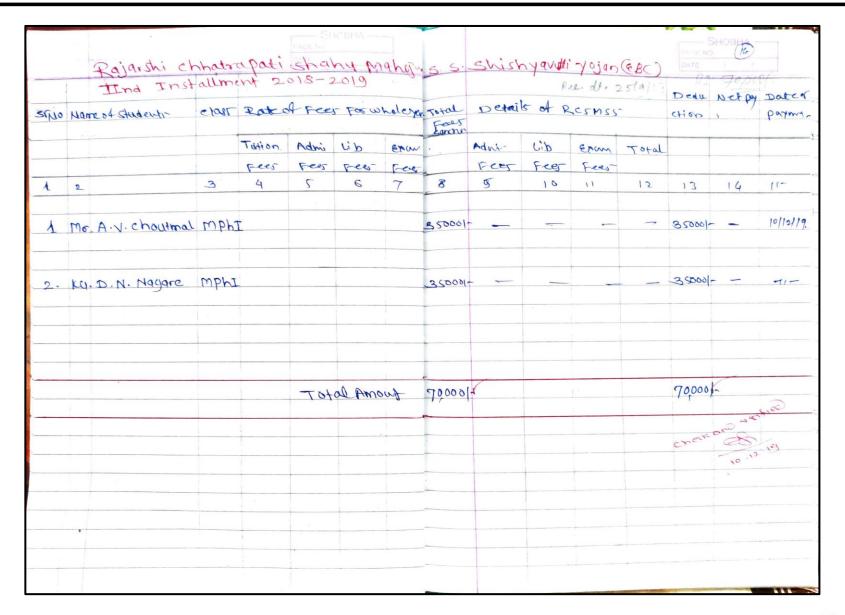

1. Details of scholarship received from Government of Maharashtra to
B. Pharm. students
(Academic year 2021-22)