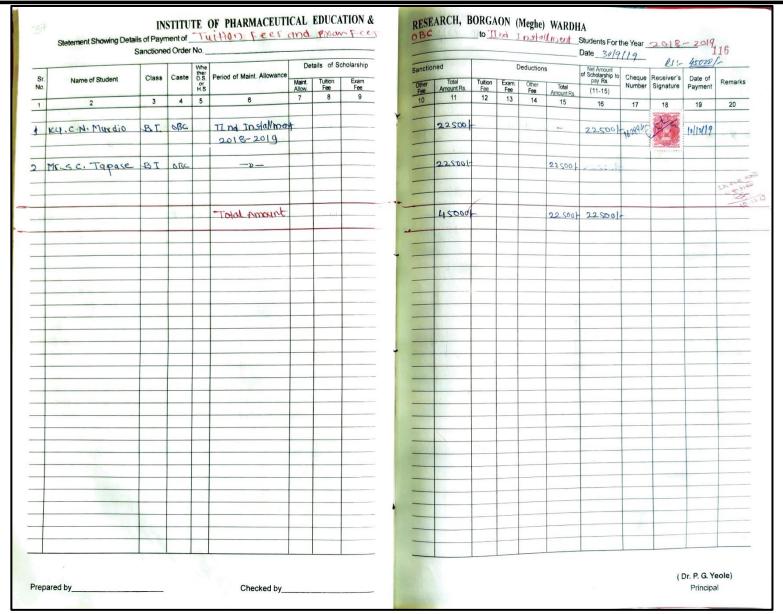

1. Details of scholarship received from Government of Maharashtra to
B. Pharm. students
(Academic year 2021-22)