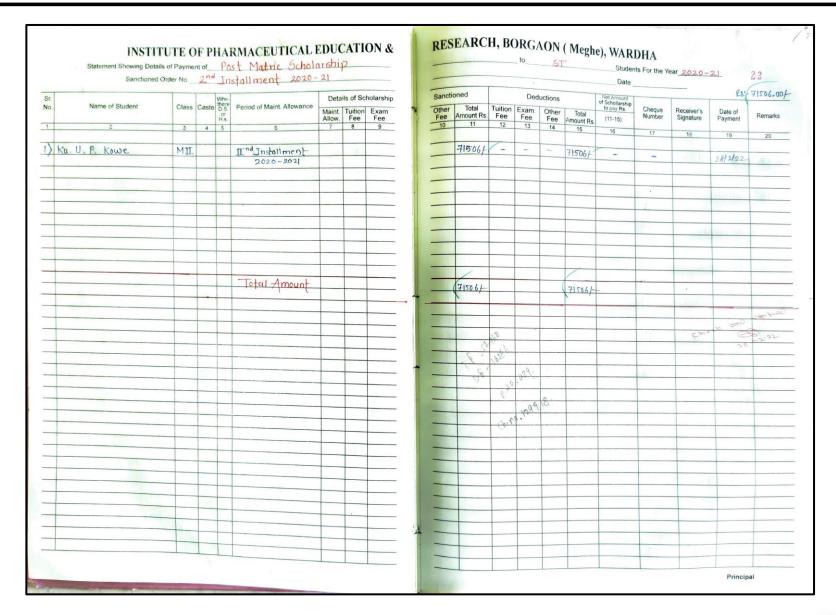

1. Details of scholarship received from Government of Maharashtra to
B. Pharm. students
(Academic year 2021-22)