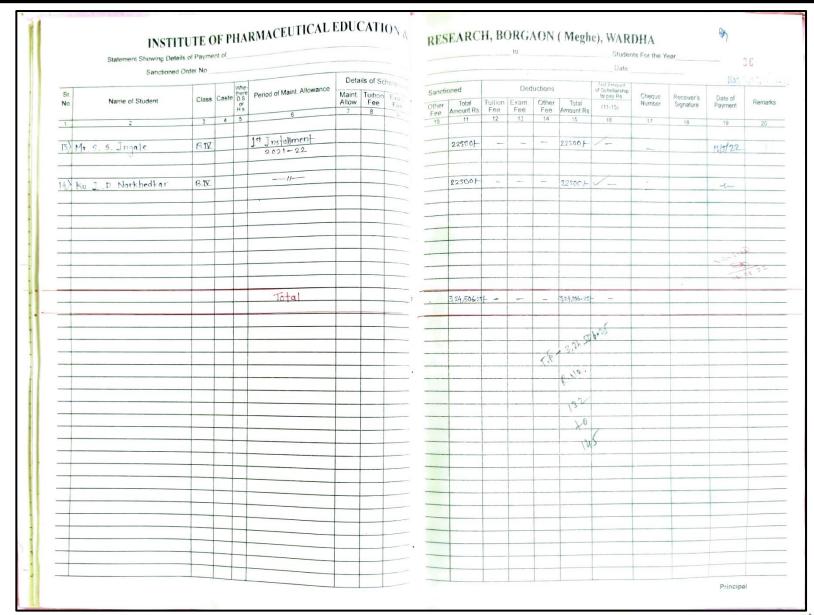

1. Details of scholarship received from Government of Maharashtra to
B. Pharm. students
(Academic year 2021-22)