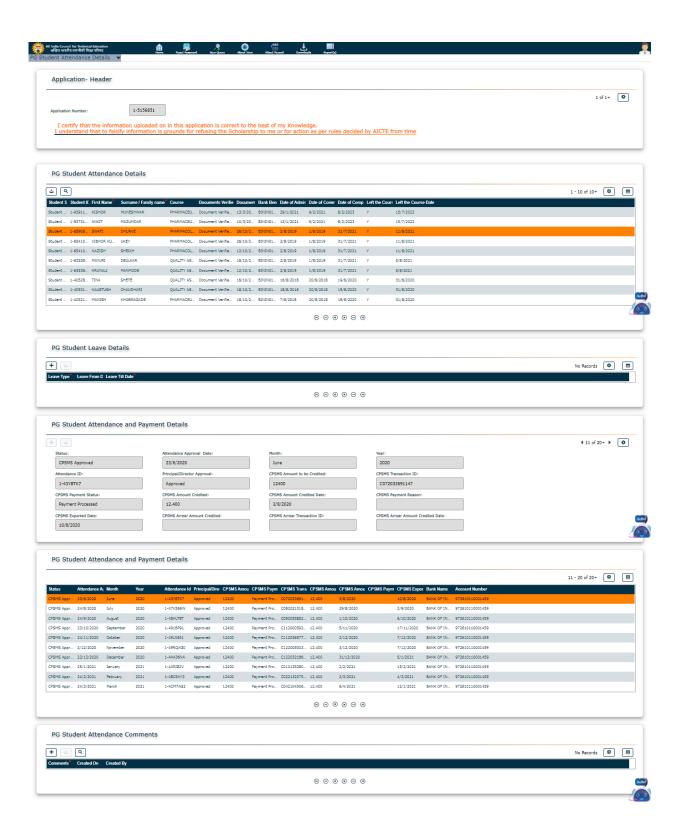

1. Details of scholarship received from Government of Maharashtra to
B. Pharm. students
(Academic year 2021-22)