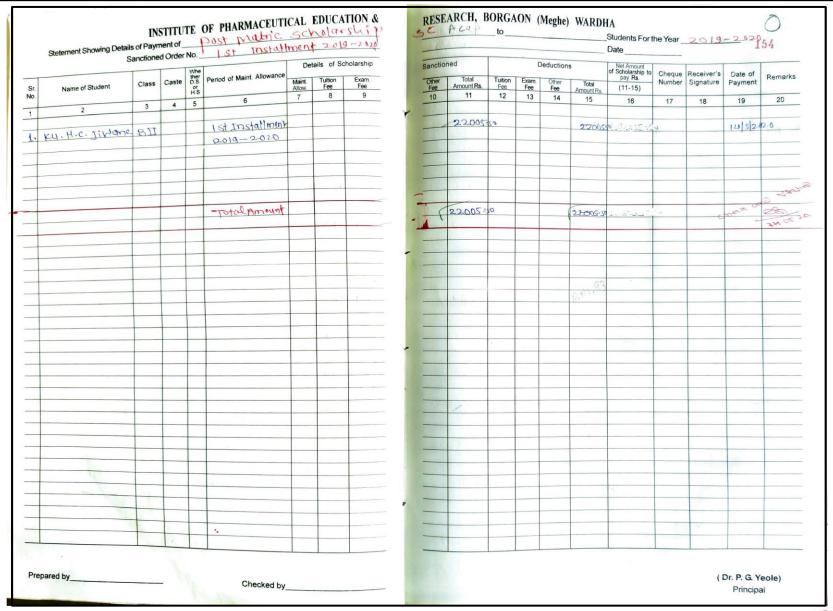

### INSTITUTE OF PHARMACEUTICAL EDUCATION AND RESEARCH BORGAON (MEGHE), WARDHA 442001

|           | Statement Showing Det |       |         | ARMAC <mark>E</mark> UTICAL |                         |           | _      |                     |                | 10           |              |                     | e), WAR<br>Studer                                      | nts For the Ye   | ear                     |                    | 11     |
|-----------|-----------------------|-------|---------|-----------------------------|-------------------------|-----------|--------|---------------------|----------------|--------------|--------------|---------------------|--------------------------------------------------------|------------------|-------------------------|--------------------|--------|
|           | Culturelle            |       |         |                             | Details of              | Scholares | _      | -nod                |                | Dec          | ductions     |                     | Net Amount                                             |                  |                         |                    |        |
| Sr.<br>No |                       | Class | Caste D |                             | Maint Tuition Allow Fee | on Exam   | Sancti | Total<br>Amount Rs. | Tuition<br>Fee | Exam.<br>Fee | Other<br>Fee | Total<br>Amount Rs. | Net Amount<br>of Schollarship<br>to pay Rs.<br>(11-15) | Cheque<br>Number | Receiver's<br>Signature | Date of<br>Payment | Remark |
| 1         | 2                     | 3     | 4       | 6                           |                         | 9         | 10     | 11                  | 12             | 13           | 14           | 15                  | 16                                                     | 17               | 18                      | 19                 | 20     |
|           |                       |       |         | la la itarah                |                         |           |        | 93661-25            | L -            | -            | Ontal        |                     | 1                                                      |                  |                         |                    |        |
| 13)       | Mr. S. D. fating      | B.III |         | 11nd Installment            |                         |           | _      | 83661.23            |                |              | 3260 F       | 24401-25            | V -                                                    | _                |                         | 26/5/22            |        |
|           |                       |       |         | 2021                        |                         |           | _      |                     |                |              |              |                     |                                                        |                  |                         |                    |        |
|           |                       |       |         | —————                       |                         |           | _      | action ac           |                | _            | WASS         | 2440 <b>0 3</b> 3   |                                                        |                  |                         |                    |        |
| 14)       | ku. s. s. Misalkar    | 8.11  |         |                             |                         |           |        | 25801.25            |                | _            | 14001        | 244007              | 4/-                                                    | -                |                         | ·                  | 911    |
| _         |                       |       |         | -                           |                         |           | _      |                     |                |              |              |                     |                                                        |                  |                         | -                  |        |
| _         |                       |       | -       | -11-                        |                         |           | _      | 317601              | _              | _            | GOCAL        | 225001              | /                                                      |                  |                         |                    |        |
| 12>       | ku. R. M. Bisane      | P.JV  |         | -11                         | _                       |           | _      | 317607              | _              |              | J260 F       | 22100               | -                                                      | -                |                         | _                  |        |
| _         |                       |       | -       |                             |                         |           |        |                     |                | _            |              |                     |                                                        |                  |                         | -                  |        |
|           |                       | -     |         | -11-                        |                         | _         |        | 25801.251           |                | _            | 1400         | 0.170 20            | 1 007/-1                                               |                  |                         |                    |        |
| 16)       | Ku.T. R. Dhage        | 8:11  |         | -11                         |                         |           |        | 23801.23            |                | -            | 14007        | 24173.75            | 221191                                                 | V278132          |                         | -                  |        |
| -         |                       | _     | -       |                             |                         |           | _      |                     |                |              |              |                     |                                                        |                  |                         |                    |        |
| 177       | Ku. G. R. Wodkar      | o m   |         | -11-                        |                         |           | _      | 33661.25            |                | -            | 92401        | 24401.25            | -/-                                                    | -                |                         | 14.7               |        |
| 17/       | M. C. K. Waakar       | B·III | -       | - "                         |                         |           | _      | 3366[123]           |                |              | 3260         | 24401.13            | ~                                                      |                  |                         | -                  |        |
| -         |                       |       |         |                             |                         |           | -      |                     |                |              |              |                     |                                                        |                  |                         |                    | +      |
| 121       | Ku. S. A. Dhande      | B.IV  |         | -11-                        |                         |           | _      | 31760H              | _              | -            | 9260F        | 22500H              | /-                                                     | 1                | 100                     | 1 -                |        |
| 10/       | No. S. A. Dilange     | OUL   |         |                             |                         |           | -      | -11001              |                |              |              |                     |                                                        |                  |                         |                    |        |
| _         |                       |       |         |                             |                         |           |        | 1                   |                |              |              |                     | 779                                                    |                  |                         |                    |        |
| 19)       | Ku. J. S. Satone      |       |         | -11-                        |                         |           |        | 25801-25            |                | _            | 1400F        | 24401-25            | /-                                                     | _                |                         | -                  |        |
|           |                       |       |         | 11 384                      |                         |           | -      |                     |                |              |              |                     |                                                        |                  |                         |                    |        |
|           |                       |       |         |                             |                         |           |        |                     |                |              |              |                     |                                                        |                  | 5.5                     |                    |        |
| 20)       | Mr. A. P. Sutorkar    | 6 JV  |         | -11-                        |                         |           | 1      | 31760H              | -              | -            | 92601        | 225001              | V-                                                     | 111-             |                         | -                  |        |
|           |                       |       |         |                             |                         |           |        |                     |                |              |              |                     |                                                        |                  |                         |                    |        |
|           |                       |       |         |                             |                         |           |        |                     |                |              |              |                     |                                                        |                  |                         |                    |        |
| 21)       | Ku. a. B. Lonjemor    | B:M   |         | -11-                        | 1                       |           | -      | 317601              | -              | -            | 92601        | 225001              | V -                                                    | -                |                         | 5                  |        |
|           |                       |       |         |                             |                         |           |        |                     |                |              |              |                     |                                                        |                  |                         |                    |        |
|           |                       |       |         |                             |                         |           |        | Mary 1              |                |              |              |                     | /                                                      |                  |                         |                    | _      |
| 22        | Ku. S. V. Dhok        | B.II  |         | -11-                        |                         | 1         |        | 25801.25            | + -            | -            | 1400F        | 24401.25            | 1-                                                     | _                |                         | 4                  | -      |
|           |                       |       |         |                             |                         |           |        |                     |                |              |              |                     |                                                        |                  | -                       |                    | -      |
| _         |                       |       |         |                             |                         |           |        |                     |                |              |              |                     |                                                        | 0.1-0            | -                       | 16/6/2             | 2      |
| 23)       | Ku. K. R. Rout.       | BI    |         | -11-                        |                         |           |        | 25801.25            |                | -            | 1400 F       | -                   | 24401-25                                               | 12)8439          | 3 Stoon                 | 191012             |        |
| _         |                       |       |         | 391                         |                         |           |        |                     |                |              |              |                     |                                                        |                  | 2                       | -                  |        |
|           |                       |       |         |                             |                         |           |        |                     |                |              |              |                     | 1                                                      |                  | -                       |                    |        |
| 24)       | ku. N. G. Golhar      | BIA   |         | —-/I+—                      |                         |           |        | 317601              | -              | -            | 9260 F       | 22500               | -                                                      | -                | -                       | +                  |        |
|           |                       |       |         |                             |                         |           |        |                     |                |              |              |                     |                                                        |                  |                         |                    | -      |