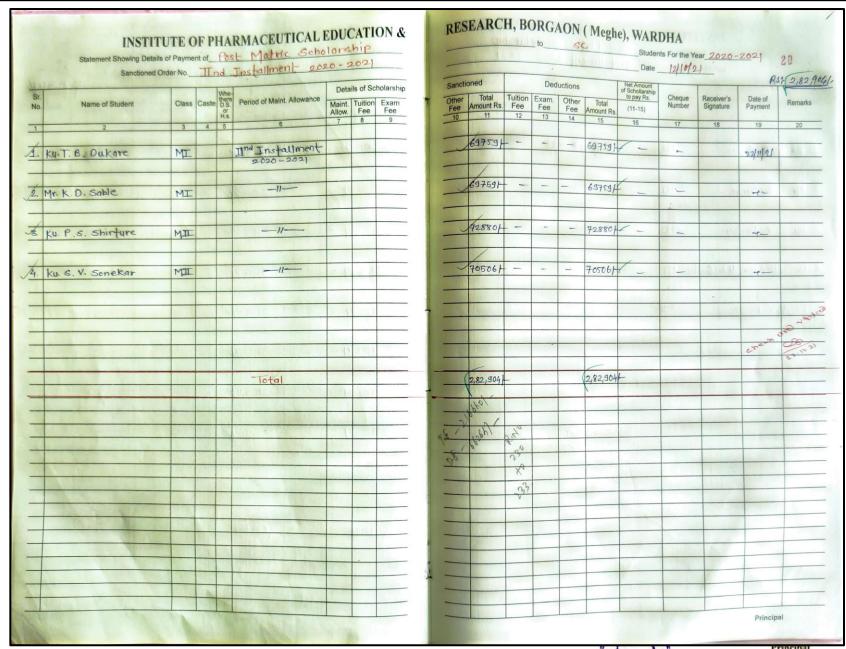

### INSTITUTE OF PHARMACEUTICAL EDUCATION AND RESEARCH BORGAON (MEGHE), WARDHA 442001

|            | Statement Showing De | ails of Payme       | nt of_ |                                     | RMACEUTICAL                  |                  |           |             |          |                     |                | 10           |              |                     | Student                                  | ts For the Ye    | ear                     |                    | 32      |
|------------|----------------------|---------------------|--------|-------------------------------------|------------------------------|------------------|-----------|-------------|----------|---------------------|----------------|--------------|--------------|---------------------|------------------------------------------|------------------|-------------------------|--------------------|---------|
|            | Sanctione            | d Order No          |        |                                     |                              | Deta             | ils of Sc | cholarship  |          |                     |                |              |              |                     | Net Amount                               |                  |                         |                    |         |
| Sr.<br>No. | Name of Student      | Class               | Caste  | Whe-<br>there<br>D.S.<br>or<br>H.s. | Period of Maint. Allowance   | Maint.<br>Allow. |           | Exam<br>Fee | Sanction | Total<br>Amount Rs. | Tuition<br>Fee | Exam.<br>Fee | Other<br>Fee | Total<br>Amount Rs. | of Schollarship<br>to pay Rs.<br>(11-15) | Cheque<br>Number | Receiver's<br>Signature | Date of<br>Payment | Remarks |
| 1          | 2                    | 3                   | 4      |                                     | 6                            |                  | 0         | 9           | Fee 10   | 11                  | 12             | 13           | 14           | 15                  | 16                                       | 17               | 18                      | 19                 | 20      |
| 3>         | Mr. P. M. Zade       | B-II                |        |                                     | 1st Installment<br>2021-2022 |                  |           |             | _        | 24401.25            |                | -            | 1+1          | 24401.25            | /-                                       | W -              |                         | 10/1/22            | - 100   |
| 4)         | Ku.R.M.Bisane        | 8: <u>1A</u>        |        |                                     | —11—                         |                  |           |             |          | 22500               | -              | -            | -            | 22500               | J -                                      | 1 -              |                         | 41                 | my A    |
| 2)         | Mr. S. K. Wankhade   | 6.W                 |        |                                     |                              |                  |           |             |          | 22500               | -              | -            | 2            | 22500 -             | /-                                       | 1                | 160                     | 7~                 | 1 193   |
| 6)         | Ku. D. U. Vaitage    | 8111                |        |                                     |                              |                  |           |             |          | 24401-25            |                | -            | -            | 24401.25            | Z _                                      | J                |                         | -er                |         |
| 7)         | Mr. R.G. Bongade     | B-II                |        |                                     | 11                           |                  |           |             |          | 24401-257           | -              | -            | -            | -                   | 24401.25+                                | -                | 251644                  | -L.                | Star.   |
| 8)         | Ku.V.P. Mate         | 8-111               |        |                                     | 11                           |                  |           |             |          | 24401-25            | -              | -            |              | 24401-25            | V-                                       | -                |                         | 2                  | 1       |
| 9) 1       | W.T. R. Dhage        | B.II <sub>0-1</sub> |        | -                                   | -11-                         |                  |           |             | . =      | 24401.257           | -              | -            | _            | 24401-25            | /-                                       | _                |                         | -4-                |         |
| 1          | 1r. M. A. Gede       | В.Ш                 |        | -                                   | —-II—                        |                  |           |             | -        | 24401.25            | -              | -            | -            | -                   | 24401.25                                 | 101              | 250 645                 | -1-                |         |
| 1          | Ku. R. R. Godekar    | 8.TIT               |        |                                     | <del>11</del>                |                  | -         |             |          | 24401.25            | -              | =            | -            | 24401.2             | 7                                        | 1                | 100                     | -er                | 1-      |
| XK         | u. V. A. Yaday       | Ø.[Y                |        |                                     | —/ <i>I</i> —                |                  |           |             |          | 22500f              | -              | -            | -            | 22500               | -                                        | -                |                         | m                  |         |
| K          | 4·N.G. Golhar        | BW                  |        | -                                   | [                            |                  |           |             |          | 22500}              | -              | -            | -            | 22500)              | V-                                       | -                |                         | de                 |         |
| M          | r. P.M. Kadukar      | 6.14                |        |                                     |                              |                  |           |             |          | 22500               | <b>+</b> -     | -            | -            | 22500               | +/-                                      |                  |                         |                    |         |