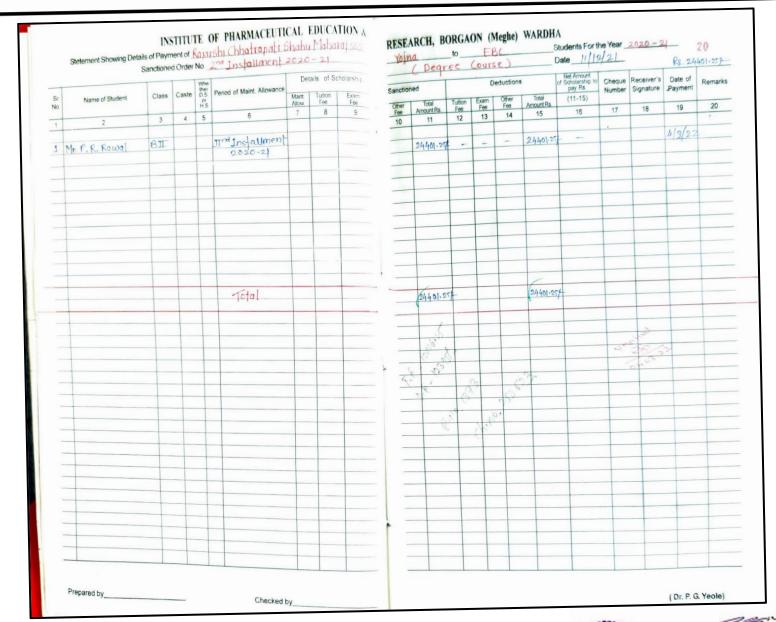

### INSTITUTE OF PHARMACEUTICAL EDUCATION AND RESEARCH BORGAON (MEGHE), WARDHA 442001

|            | Statement Showing De | ails of Payme       | nt of_ |                                     | RMACEUTICAL                  |                  |           |             |          |                     |                | 10           |              |                     | Student                                  | ts For the Ye    | ear                     |                    | 32      |
|------------|----------------------|---------------------|--------|-------------------------------------|------------------------------|------------------|-----------|-------------|----------|---------------------|----------------|--------------|--------------|---------------------|------------------------------------------|------------------|-------------------------|--------------------|---------|
|            | Sanctione            | d Order No          |        |                                     |                              | Deta             | ils of Sc | cholarship  |          |                     |                |              |              |                     | Net Amount                               |                  |                         |                    |         |
| Sr.<br>No. | Name of Student      | Class               | Caste  | Whe-<br>there<br>D.S.<br>or<br>H.s. | Period of Maint. Allowance   | Maint.<br>Allow. |           | Exam<br>Fee | Sanction | Total<br>Amount Rs. | Tuition<br>Fee | Exam.<br>Fee | Other<br>Fee | Total<br>Amount Rs. | of Schollarship<br>to pay Rs.<br>(11-15) | Cheque<br>Number | Receiver's<br>Signature | Date of<br>Payment | Remarks |
| 1          | 2                    | 3                   | 4      |                                     | 6                            |                  | 0         | 9           | Fee 10   | 11                  | 12             | 13           | 14           | 15                  | 16                                       | 17               | 18                      | 19                 | 20      |
| 3>         | Mr. P. M. Zade       | B-II                |        |                                     | 1st Installment<br>2021-2022 |                  |           |             | _        | 24401.25            |                | -            | 1+1          | 24401.25            | /-                                       | W -              |                         | 10/1/22            | - 100   |
| 4)         | Ku.R.M.Bisane        | 8: <u>1A</u>        |        |                                     | —11—                         |                  |           |             |          | 22500               | -              | -            | -            | 22500               | J -                                      | 1 -              |                         | 41                 | my A    |
| 2)         | Mr. S. K. Wankhade   | 6.W                 |        |                                     |                              |                  |           |             |          | 22500               | -              | -            | 2            | 22500 -             | /-                                       | 1                | 160                     | 7~                 | 1 193   |
| 6)         | Ku. D. U. Vaitage    | 8111                |        |                                     |                              |                  |           |             |          | 24401-25            |                | -            | -            | 24401.25            | Z _                                      | J                |                         | -er                |         |
| 7)         | Mr. R.G. Bongade     | B-II                |        |                                     | 11                           |                  |           |             |          | 24401-257           | -              | -            | -            | -                   | 24401.25+                                | -                | 251644                  | -L.                | Star.   |
| 8)         | Ku.V.P. Mate         | 8-111               |        |                                     | 11                           |                  |           |             |          | 24401-25            | -              | -            |              | 24401-25            | V-                                       | -                |                         | 2                  | 1       |
| 9) 1       | W.T. R. Dhage        | B.II <sub>0-1</sub> |        | -                                   | -11-                         |                  |           |             | . =      | 24401.257           | -              | -            | _            | 24401-25            | /-                                       | _                |                         | -4-                |         |
| 1          | 1r. M. A. Gede       | В.Ш                 |        | -                                   | —-II—                        |                  |           |             | -        | 24401.25            | -              | -            | -            | -                   | 24401.25                                 | 101              | 250 645                 | -1-                |         |
| 1          | Ku. R. R. Godekar    | 8.TIT               |        |                                     | <del>11</del>                |                  | -         |             |          | 24401.25            | -              | =            | -            | 24401.2             | 7                                        | 1                | 100                     | -er                | 1-      |
| XK         | u. V. A. Yaday       | Ø.[Y                |        |                                     | —/ <i>I</i> —                |                  |           |             |          | 22500f              | -              | -            | -            | 22500               | -                                        | -                |                         | m                  |         |
| K          | 4·N.G. Golhar        | BW                  |        | -                                   | [                            |                  |           |             |          | 22500}              | -              | -            | -            | 22500)              | V-                                       | -                |                         | de                 |         |
| M          | r. P.M. Kadukar      | 6.14                |        |                                     |                              |                  |           |             |          | 22500               | <b>+</b> -     | -            | -            | 22500               | +/-                                      |                  |                         |                    |         |