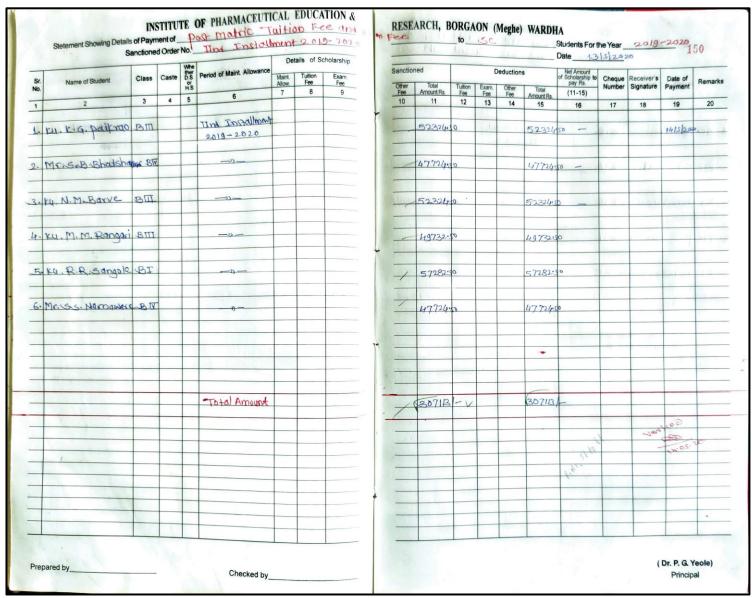

### INSTITUTE OF PHARMACEUTICAL EDUCATION AND RESEARCH BORGAON (MEGHE), WARDHA 442001

|           | Statement Showing Det |       |         | ARMAC <mark>E</mark> UTICAL |                         |           | _      |                     |                | 10           |              |                     | e), WAR<br>Studer                                      | nts For the Ye   | ear                     |                    | 11     |
|-----------|-----------------------|-------|---------|-----------------------------|-------------------------|-----------|--------|---------------------|----------------|--------------|--------------|---------------------|--------------------------------------------------------|------------------|-------------------------|--------------------|--------|
|           | Culturelle            |       |         |                             | Details of              | Scholares | _      | -nod                |                | Dec          | ductions     |                     | Net Amount                                             |                  |                         |                    |        |
| Sr.<br>No |                       | Class | Caste D |                             | Maint Tuition Allow Fee | on Exam   | Sancti | Total<br>Amount Rs. | Tuition<br>Fee | Exam.<br>Fee | Other<br>Fee | Total<br>Amount Rs. | Net Amount<br>of Schollarship<br>to pay Rs.<br>(11-15) | Cheque<br>Number | Receiver's<br>Signature | Date of<br>Payment | Remark |
| 1         | 2                     | 3     | 4       | 6                           |                         | 9         | 10     | 11                  | 12             | 13           | 14           | 15                  | 16                                                     | 17               | 18                      | 19                 | 20     |
|           |                       |       |         | la la itarah                |                         |           |        | 93661-25            | L -            | -            | Ontal        |                     | 1                                                      |                  |                         |                    |        |
| 13)       | Mr. S. D. fating      | B.III |         | 11nd Installment            |                         |           | _      | 83661.23            |                |              | 3260 F       | 24401-25            | V -                                                    | _                |                         | 26/5/22            |        |
|           |                       |       |         | 2021                        |                         |           | _      |                     |                |              |              |                     |                                                        |                  |                         |                    |        |
|           |                       |       |         | —————                       |                         |           | _      | action ac           |                | _            | WASS         | 2440 <b>0 3</b> 3   |                                                        |                  |                         |                    |        |
| 14)       | ku. s. s. Misalkar    | 8.11  |         |                             |                         |           |        | 25801.25            |                | _            | 14001        | 244007              | 4/-                                                    | -                |                         | ·                  | 911    |
| _         |                       |       |         | -                           |                         |           | _      |                     |                |              |              |                     |                                                        |                  |                         | -                  |        |
| _         |                       |       | -       | -11-                        |                         |           | _      | 317601              | _              | _            | GOCAL        | 225001              | /                                                      |                  |                         |                    |        |
| 12>       | ku. R. M. Bisane      | P.JV  |         | -11                         | _                       |           | _      | 317607              | _              |              | J260 F       | 22100               | -                                                      | -                |                         | _                  |        |
| _         |                       |       | -       |                             |                         |           |        |                     |                | _            |              |                     |                                                        |                  |                         | -                  |        |
|           |                       | -     |         | -11-                        |                         | _         |        | 25801.251           |                | _            | 1400         | 0.170 20            | 1 007/-1                                               |                  |                         |                    |        |
| 16)       | Ku.T. R. Dhage        | 8:11  |         | -11                         |                         |           |        | 23801.23            |                | -            | 14007        | 24173.75            | 221191                                                 | V278132          |                         | -                  |        |
| -         |                       | _     | -       |                             |                         |           | _      |                     |                |              |              |                     |                                                        |                  |                         |                    |        |
| 177       | Ku. G. R. Wodkar      | o m   |         | -11-                        |                         |           | _      | 33661.25            |                | -            | 92401        | 24401.25            | -/-                                                    | -                |                         | 14.7               |        |
| 17/       | M. C. K. Waakar       | B·III | -       | - "                         |                         |           | _      | 3366[123]           |                |              | 3260         | 24401.13            | ~                                                      |                  |                         | -                  |        |
| -         |                       |       |         |                             |                         |           | -      |                     |                |              |              |                     |                                                        |                  |                         |                    | +      |
| 121       | Ku. S. A. Dhande      | B.IV  |         | -11-                        |                         |           | _      | 31760H              | _              | -            | 9260F        | 22500H              | /-                                                     | 1                | 100                     | 1 -                |        |
| 10/       | No. S. A. Dilange     | OUL   |         |                             |                         |           | -      | -11001              |                |              |              |                     |                                                        |                  |                         |                    |        |
| _         |                       |       |         |                             |                         |           |        | 1                   |                |              |              |                     | 779                                                    |                  |                         |                    |        |
| 19)       | Ku. J. S. Satone      |       |         | -11-                        |                         |           |        | 25801-25            |                | _            | 1400F        | 24401-25            | /-                                                     | _                |                         | -                  |        |
|           |                       |       |         | 11 384                      |                         |           | -      |                     |                |              |              |                     |                                                        |                  |                         |                    |        |
|           |                       |       |         |                             |                         |           |        |                     |                |              |              |                     |                                                        |                  | 5.5                     |                    |        |
| 20)       | Mr. A. P. Sutorkar    | 6 JV  |         | -11-                        |                         |           | 1      | 31760H              | -              | -            | 92601        | 225001              | V-                                                     | 111-             |                         | -                  |        |
|           |                       |       |         |                             |                         |           |        |                     |                |              |              |                     |                                                        |                  |                         |                    |        |
|           |                       |       |         |                             |                         |           |        |                     |                |              |              |                     |                                                        |                  |                         |                    |        |
| 21)       | Ku. a. B. Lonjemor    | B:M   |         | -11-                        | 1                       |           | -      | 317601              | -              | -            | 92601        | 225001              | V -                                                    | -                |                         | 5                  |        |
|           |                       |       |         |                             |                         |           |        |                     |                |              |              |                     |                                                        |                  |                         |                    |        |
|           |                       |       |         |                             |                         |           |        | Mary 1              |                |              |              |                     | /                                                      |                  |                         |                    | _      |
| 22        | Ku. S. V. Dhok        | B.II  |         | -11-                        |                         | 1         |        | 25801.25            | + -            | -            | 1400F        | 24401.25            | 1-                                                     | _                |                         | 4                  | -      |
|           |                       |       |         |                             |                         |           |        |                     |                |              |              |                     |                                                        |                  | -                       |                    | -      |
| _         |                       |       |         |                             |                         |           |        |                     |                |              |              |                     |                                                        | 0.1-0            | -                       | 16/6/2             | 2      |
| 23)       | Ku. K. R. Rout.       | BI    |         | -11-                        |                         |           |        | 25801.25            |                | -            | 1400 F       | -                   | 24401-25                                               | 12)8439          | 3 Stoon                 | 191012             |        |
| _         |                       |       |         | 391                         |                         |           |        |                     |                |              |              |                     |                                                        |                  | 2                       | -                  |        |
|           |                       |       |         |                             |                         |           |        |                     |                |              |              |                     | 1                                                      |                  | -                       |                    |        |
| 24)       | ku. N. G. Golhar      | BIA   |         | —-/I+—                      |                         |           |        | 317601              | -              | -            | 9260 F       | 22500               | -                                                      | -                | -                       | +                  |        |
|           |                       |       |         |                             |                         |           |        |                     |                |              |              |                     |                                                        |                  |                         |                    | -      |