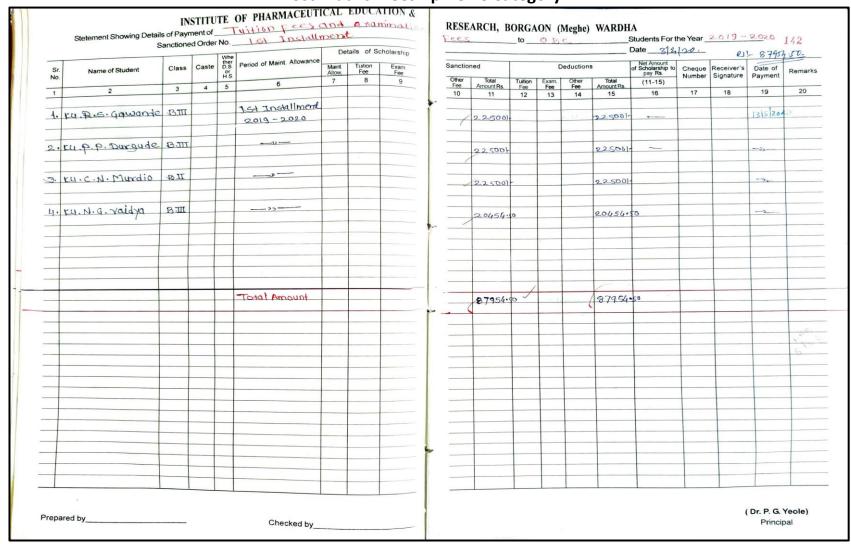

### INSTITUTE OF PHARMACEUTICAL EDUCATION AND RESEARCH BORGAON (MEGHE), WARDHA 442001

|           | Statement Showing Det |       |         | ARMAC <mark>E</mark> UTICAL |                         |           | _      |                     |                | 10           |              |                     | e), WAR<br>Studer                                      | nts For the Ye   | ear                     |                    | 11     |
|-----------|-----------------------|-------|---------|-----------------------------|-------------------------|-----------|--------|---------------------|----------------|--------------|--------------|---------------------|--------------------------------------------------------|------------------|-------------------------|--------------------|--------|
|           | Culturelle            |       |         |                             | Details of              | Scholares | _      | -nod                |                | Dec          | ductions     |                     | Net Amount                                             |                  |                         |                    |        |
| Sr.<br>No |                       | Class | Caste D |                             | Maint Tuition Allow Fee | on Exam   | Sancti | Total<br>Amount Rs. | Tuition<br>Fee | Exam.<br>Fee | Other<br>Fee | Total<br>Amount Rs. | Net Amount<br>of Schollarship<br>to pay Rs.<br>(11-15) | Cheque<br>Number | Receiver's<br>Signature | Date of<br>Payment | Remark |
| 1         | 2                     | 3     | 4       | 6                           |                         | 9         | 10     | 11                  | 12             | 13           | 14           | 15                  | 16                                                     | 17               | 18                      | 19                 | 20     |
|           |                       |       |         | la la itarah                |                         |           |        | 93661-25            | L -            | -            | Ontal        |                     | 1                                                      |                  |                         |                    |        |
| 13)       | Mr. S. D. fating      | B.III |         | 11nd Installment            |                         |           | _      | 83661.23            |                |              | 3260 F       | 24401-25            | V -                                                    | _                |                         | 26/5/22            |        |
|           |                       |       |         | 2021                        |                         |           | _      |                     |                |              |              |                     |                                                        |                  |                         |                    |        |
|           |                       |       |         | —————                       |                         |           | _      | action ac           |                | _            | WASS         | 2440 <b>0 3</b> 3   |                                                        |                  |                         |                    |        |
| 14)       | ku. s. s. Misalkar    | 8.11  |         |                             |                         |           |        | 25801.25            |                | _            | 14001        | 244007              | 4/-                                                    | -                |                         | ·                  | 911    |
| _         |                       |       |         | -                           |                         |           | _      |                     |                |              |              |                     |                                                        |                  |                         | -                  |        |
| _         |                       |       | -       | -11-                        |                         |           | _      | 317601              | _              | _            | GOCAL        | 225001              | /                                                      |                  |                         |                    |        |
| 12>       | ku. R. M. Bisane      | P.JV  |         | -11                         | _                       |           | _      | 317607              | _              |              | J260 F       | 22100               | -                                                      | -                |                         | _                  |        |
| _         |                       |       | -       |                             |                         |           |        |                     |                | _            |              |                     |                                                        |                  |                         | -                  |        |
|           |                       | -     |         | -11-                        |                         | _         |        | 25801.251           |                | _            | 1400         | 0.170 20            | 1 007/-1                                               |                  |                         |                    |        |
| 16)       | Ku.T. R. Dhage        | 8:11  |         | -11                         |                         |           |        | 23801.23            |                | -            | 14007        | 24173.75            | 221191                                                 | V278132          |                         | -                  |        |
| -         |                       | _     | -       |                             |                         |           | _      |                     |                |              |              |                     |                                                        |                  |                         |                    |        |
| 177       | Ku. G. R. Wodkar      | o m   |         | -11-                        |                         |           | _      | 33661.25            |                | -            | 92401        | 24401.25            | -/-                                                    | -                |                         | 14.7               |        |
| 17/       | M. C. K. Waakar       | B·III | -       | - "                         |                         |           | _      | 3366[123]           |                |              | 3260         | 24401.13            | ~                                                      |                  |                         | -                  |        |
| -         |                       |       |         |                             |                         |           | -      |                     |                |              |              |                     |                                                        |                  |                         |                    | +      |
| 121       | Ku. S. A. Dhande      | B.IV  |         | -11-                        |                         |           | _      | 31760H              | _              | -            | 9260F        | 22500H              | /-                                                     | 1                | 100                     | 1 -                |        |
| 10/       | No. S. A. Dilange     | OUL   |         |                             |                         |           | -      | -11001              |                |              |              |                     |                                                        |                  |                         |                    |        |
| _         |                       |       |         |                             |                         |           |        | 1                   |                |              |              |                     | 779                                                    |                  |                         |                    |        |
| 19)       | Ku. J. S. Satone      |       |         | -11-                        |                         |           |        | 25801-25            |                | _            | 1400F        | 24401-25            | /-                                                     | _                |                         | -                  |        |
|           |                       |       |         | 11 384                      |                         |           | -      |                     |                |              |              |                     |                                                        |                  |                         |                    |        |
|           |                       |       |         |                             |                         |           |        |                     |                |              |              |                     |                                                        |                  | 5.5                     |                    |        |
| 20)       | Mr. A. P. Sutorkar    | 6 JV  |         | -11-                        |                         |           | 1      | 31760H              | -              | -            | 92601        | 225001              | V-                                                     | 111-             |                         | -                  |        |
|           |                       |       |         |                             |                         |           |        |                     |                |              |              |                     |                                                        |                  |                         |                    |        |
|           |                       |       |         |                             |                         |           |        |                     |                |              |              |                     |                                                        |                  |                         |                    |        |
| 21)       | Ku. a. B. Lonjemor    | B:M   |         | -11-                        | 1                       |           | -      | 317601              | -              | -            | 92601        | 225001              | V -                                                    | -                |                         | 5                  |        |
|           |                       |       |         |                             |                         |           |        |                     |                |              |              |                     |                                                        |                  |                         |                    |        |
|           |                       |       |         |                             |                         |           |        | Mary 1              |                |              |              |                     | /                                                      |                  |                         |                    | _      |
| 22        | Ku. S. V. Dhok        | B.II  |         | -11-                        |                         | 1         |        | 25801.25            | + -            | -            | 1400F        | 24401.25            | 1-                                                     | _                |                         | 4                  | -      |
|           |                       |       |         |                             |                         |           |        |                     |                |              |              |                     |                                                        |                  | -                       |                    | -      |
| _         |                       |       |         |                             |                         |           |        |                     |                |              |              |                     |                                                        | 0.1-0            | -                       | 16/6/2             | 2      |
| 23)       | Ku. K. R. Rout.       | BI    |         | -11-                        |                         |           |        | 25801.25            |                | -            | 1400 F       | -                   | 24401-25                                               | 12)8439          | 3 Stoon                 | 191012             |        |
| _         |                       |       |         | 391                         |                         |           |        |                     |                |              |              |                     |                                                        |                  | 2                       | -                  |        |
|           |                       |       |         |                             |                         |           |        |                     |                |              |              |                     | 1                                                      |                  | -                       |                    |        |
| 24)       | ku. N. G. Golhar      | BIA   |         | —-/I+—                      |                         |           |        | 317601              | -              | -            | 9260 F       | 22500               | -                                                      | -                | -                       | +                  |        |
|           |                       |       |         |                             |                         |           |        |                     |                |              |              |                     |                                                        |                  |                         |                    | -      |