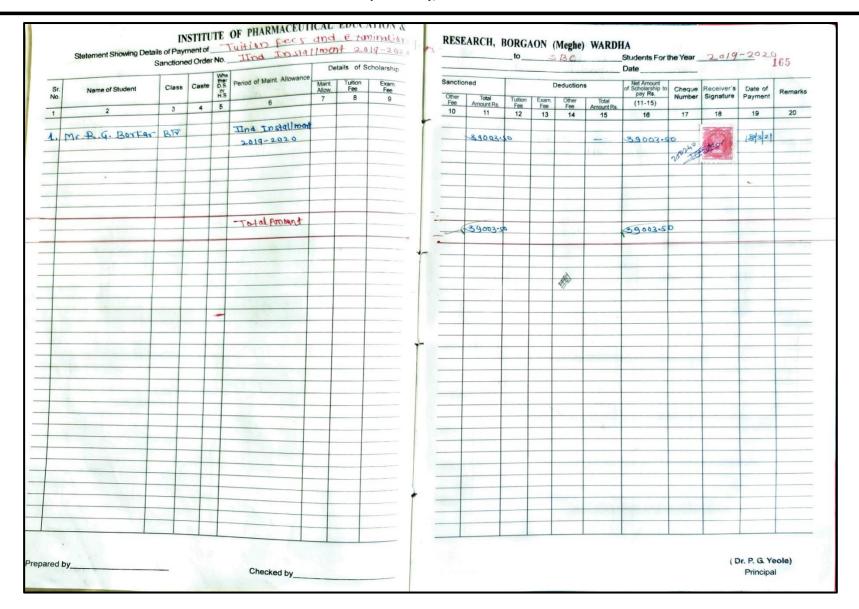

### INSTITUTE OF PHARMACEUTICAL EDUCATION AND RESEARCH BORGAON (MEGHE), WARDHA 442001

|           | Statement Showing Det |       |         | ARMAC <mark>E</mark> UTICAL |                         |           | _      |                     |                | 10           |              |                     | e), WAR<br>Studer                                      | nts For the Ye   | ear                     |                    | 11     |
|-----------|-----------------------|-------|---------|-----------------------------|-------------------------|-----------|--------|---------------------|----------------|--------------|--------------|---------------------|--------------------------------------------------------|------------------|-------------------------|--------------------|--------|
|           | Culturelle            |       |         |                             | Details of              | Scholares | _      | -nod                |                | Dec          | ductions     |                     | Net Amount                                             |                  |                         |                    |        |
| Sr.<br>No |                       | Class | Caste D |                             | Maint Tuition Allow Fee | on Exam   | Sancti | Total<br>Amount Rs. | Tuition<br>Fee | Exam.<br>Fee | Other<br>Fee | Total<br>Amount Rs. | Net Amount<br>of Schollarship<br>to pay Rs.<br>(11-15) | Cheque<br>Number | Receiver's<br>Signature | Date of<br>Payment | Remark |
| 1         | 2                     | 3     | 4       | 6                           |                         | 9         | 10     | 11                  | 12             | 13           | 14           | 15                  | 16                                                     | 17               | 18                      | 19                 | 20     |
|           |                       |       |         | la la itarah                |                         |           |        | 93661-25            | L -            | -            | Ontal        |                     | 1                                                      |                  |                         |                    |        |
| 13)       | Mr. S. D. fating      | B.III |         | 11nd Installment            |                         |           | _      | 83661.23            |                |              | 3260 F       | 24401-25            | V -                                                    | _                |                         | 26/5/22            |        |
|           |                       |       |         | 2021                        |                         |           | _      |                     |                |              |              |                     |                                                        |                  |                         |                    |        |
|           |                       |       |         | —————                       |                         |           | _      | action ac           |                | _            | WASS         | 2440 <b>0 3</b> 3   |                                                        |                  |                         |                    |        |
| 14)       | ku. s. s. Misalkar    | 8.11  |         |                             |                         |           |        | 25801.25            |                | _            | 14001        | 244007              | 4/-                                                    | -                |                         | ·                  | 911    |
| _         |                       |       |         | -                           |                         |           | _      |                     |                |              |              |                     |                                                        |                  |                         | -                  |        |
| _         |                       |       | -       | -11-                        |                         |           | _      | 317601              | _              | _            | GOCAL        | 225001              | /                                                      |                  |                         |                    |        |
| 12>       | ku. R. M. Bisane      | P.JV  |         | -11                         | _                       |           | _      | 317607              | _              |              | J260 F       | 22100               | -                                                      | -                |                         | _                  |        |
| _         |                       |       | -       |                             |                         |           |        |                     |                | _            |              |                     |                                                        |                  |                         | -                  |        |
|           |                       | -     |         | -11-                        |                         | _         |        | 25801.251           |                | _            | 1400         | 0.170 20            | 1 007/-1                                               |                  |                         |                    |        |
| 16)       | Ku.T. R. Dhage        | 8:11  |         | -11                         |                         |           |        | 23801.23            |                | -            | 14007        | 24173.75            | 221191                                                 | V278132          |                         | -                  |        |
| -         |                       | _     | -       |                             |                         |           | _      |                     |                |              |              |                     |                                                        |                  |                         |                    |        |
| 177       | Ku. G. R. Wodkar      | o m   |         | -11-                        |                         |           | _      | 33661.25            |                | -            | 92401        | 24401.25            | -/-                                                    | -                |                         | 14.7               |        |
| 17/       | M. C. K. Waakar       | B·III | -       | - "                         |                         |           | _      | 3366[123]           |                |              | 3260         | 24401.13            | ~                                                      |                  |                         | -                  |        |
| -         |                       |       |         |                             |                         |           | -      |                     |                |              |              |                     |                                                        |                  |                         |                    | +      |
| 121       | Ku. S. A. Dhande      | B.IV  |         | -11-                        |                         |           | _      | 31760H              | _              | -            | 9260F        | 22500H              | /-                                                     | 1                | 100                     | 1 -                |        |
| 10/       | No. S. A. Dilange     | OUL   |         |                             |                         |           | -      | -11001              |                |              |              |                     |                                                        |                  |                         |                    |        |
| _         |                       |       |         |                             |                         |           |        | 1                   |                |              |              |                     | 779                                                    |                  |                         |                    |        |
| 19)       | Ku. J. S. Satone      |       |         | -11-                        |                         |           |        | 25801-25            |                | _            | 1400F        | 24401-25            | /-                                                     | _                |                         | -                  |        |
|           |                       |       |         | 11 384                      |                         |           | -      |                     |                |              |              |                     |                                                        |                  |                         |                    |        |
|           |                       |       |         |                             |                         |           |        |                     |                |              |              |                     |                                                        |                  | 5.5                     |                    |        |
| 20)       | Mr. A. P. Sutorkar    | 6 JV  |         | -11-                        |                         |           | 1      | 31760H              | -              | -            | 92601        | 225001              | V-                                                     | 111-             |                         | -                  |        |
|           |                       |       |         |                             |                         |           |        |                     |                |              |              |                     |                                                        |                  |                         |                    |        |
|           |                       |       |         |                             |                         |           |        |                     |                |              |              |                     |                                                        |                  |                         |                    |        |
| 21)       | Ku. a. B. Lonjemor    | B:M   |         | -11-                        | 1                       |           | -      | 317601              | -              | -            | 92601        | 225001              | V -                                                    | -                |                         | 5                  |        |
|           |                       |       |         |                             |                         |           |        |                     |                |              |              |                     |                                                        |                  |                         |                    |        |
|           |                       |       |         |                             |                         |           |        | Mary 1              |                |              |              |                     | /                                                      |                  |                         |                    | _      |
| 22        | Ku. S. V. Dhok        | B.II  |         | -11-                        |                         | 1         |        | 25801.25            | + -            | -            | 1400F        | 24401.25            | 1-                                                     | _                |                         | 4                  | -      |
|           |                       |       |         |                             |                         |           |        |                     |                |              |              |                     |                                                        |                  | -                       |                    | -      |
| _         |                       |       |         |                             |                         |           |        |                     |                |              |              |                     |                                                        | 0.1-0            | -                       | 16/6/2             | 2      |
| 23)       | Ku. K. R. Rout.       | BI    |         | -11-                        |                         |           |        | 25801.25            |                | -            | 1400 F       | -                   | 24401-25                                               | 12)8439          | 3 Stoon                 | 191012             |        |
| _         |                       |       |         | 391                         |                         |           |        |                     |                |              |              |                     |                                                        |                  | 2                       | -                  |        |
|           |                       |       |         |                             |                         |           |        |                     |                |              |              |                     | 1                                                      |                  | -                       |                    |        |
| 24)       | ku. N. G. Golhar      | BIA   |         | —-/I+—                      |                         |           |        | 317601              | -              | -            | 9260 F       | 22500               | -                                                      | -                | -                       | +                  |        |
|           |                       |       |         |                             |                         |           |        |                     |                |              |              |                     |                                                        |                  |                         |                    | -      |