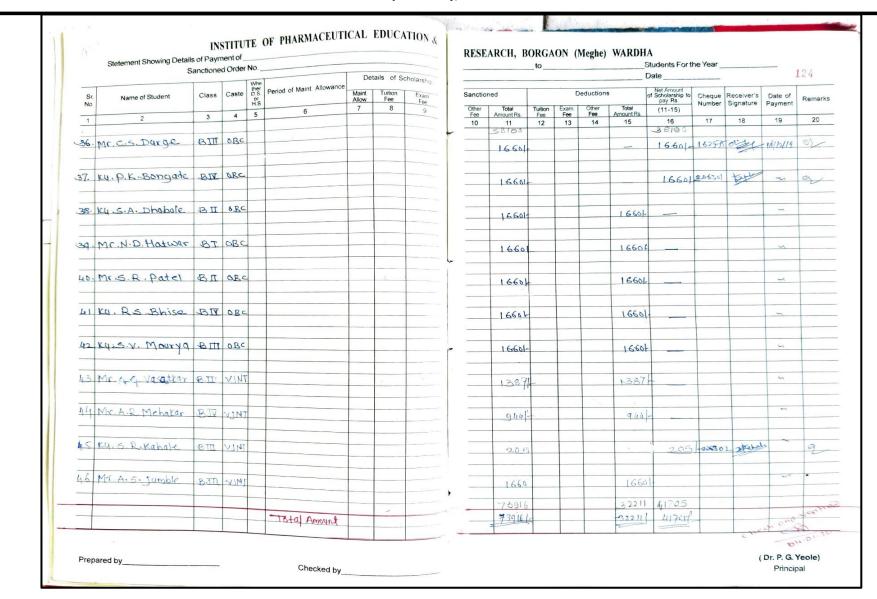

1. Details of scholarship received from Government of Maharashtra to
B. Pharm. students
(Academic year 2021-22)