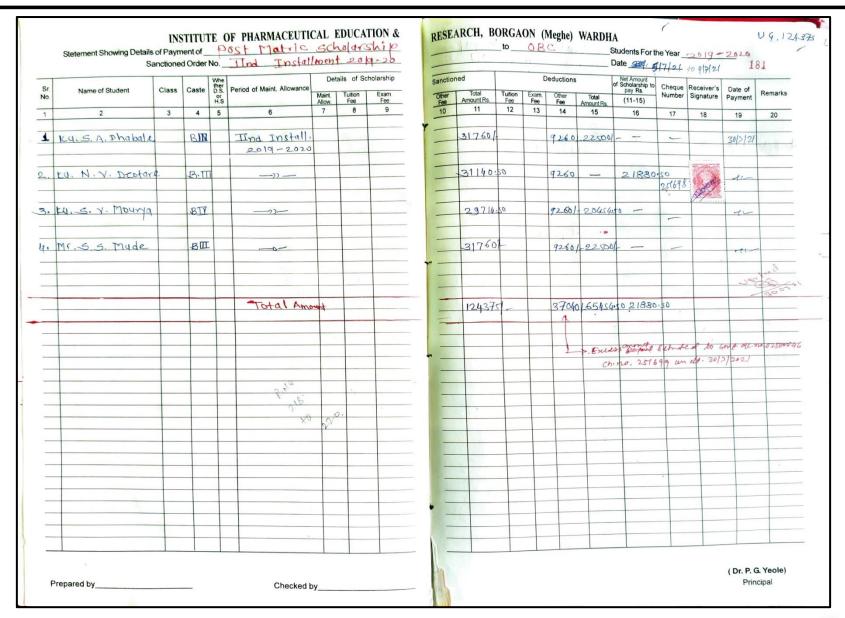

### INSTITUTE OF PHARMACEUTICAL EDUCATION AND RESEARCH BORGAON (MEGHE), WARDHA 442001

|           | Statement Showing Det |       |         | ARMAC <mark>E</mark> UTICAL |                         |           | _      |                     |                | 10           |              |                     | e), WAR<br>Studer                                      | nts For the Ye   | ear                     |                    | 11     |
|-----------|-----------------------|-------|---------|-----------------------------|-------------------------|-----------|--------|---------------------|----------------|--------------|--------------|---------------------|--------------------------------------------------------|------------------|-------------------------|--------------------|--------|
|           | Culturelle            |       |         |                             | Details of              | Scholares | _      | -nod                |                | Dec          | ductions     |                     | Net Amount                                             |                  |                         |                    |        |
| Sr.<br>No |                       | Class | Caste D |                             | Maint Tuition Allow Fee | on Exam   | Sancti | Total<br>Amount Rs. | Tuition<br>Fee | Exam.<br>Fee | Other<br>Fee | Total<br>Amount Rs. | Net Amount<br>of Schollarship<br>to pay Rs.<br>(11-15) | Cheque<br>Number | Receiver's<br>Signature | Date of<br>Payment | Remark |
| 1         | 2                     | 3     | 4       | 6                           |                         | 9         | 10     | 11                  | 12             | 13           | 14           | 15                  | 16                                                     | 17               | 18                      | 19                 | 20     |
|           |                       |       |         | la la itarah                |                         |           |        | 93661-25            | L -            | -            | Ontal        |                     | 1                                                      |                  |                         |                    |        |
| 13)       | Mr. S. D. fating      | B.III |         | 11nd Installment            |                         |           | _      | 83661.23            |                |              | 3260 F       | 24401-25            | V -                                                    | _                |                         | 26/5/22            |        |
|           |                       |       |         | 2021                        |                         |           | _      |                     |                |              |              |                     |                                                        |                  |                         |                    |        |
|           |                       |       |         | —————                       |                         |           | _      | action ac           |                | _            | WASS         | 2440 <b>0 3</b> 3   |                                                        |                  |                         |                    |        |
| 14)       | ku. s. s. Misalkar    | 8.11  |         |                             |                         |           |        | 25801.25            |                | _            | 14001        | 244007              | 4/-                                                    | -                |                         | ·                  | 911    |
| _         |                       |       |         | -                           |                         |           | _      |                     |                |              |              |                     |                                                        |                  |                         | -                  |        |
| _         |                       |       | -       | -11-                        |                         |           | _      | 317601              | _              | _            | GOCAL        | 225001              | /                                                      |                  |                         |                    |        |
| 12>       | ku. R. M. Bisane      | P.JV  |         | -11                         | _                       |           | _      | 317607              | _              |              | J260 F       | 22100               | -                                                      | -                |                         | _                  |        |
| _         |                       |       | -       |                             |                         |           |        |                     |                | _            |              |                     |                                                        |                  |                         | -                  |        |
|           |                       | -     |         | -11-                        |                         | _         |        | 25801.251           |                | _            | 1400         | 0.170 20            | 1 007/-1                                               |                  |                         |                    |        |
| 16)       | Ku.T. R. Dhage        | 8:11  |         | -11                         |                         |           |        | 23801.23            |                | -            | 14007        | 24173.75            | 221191                                                 | V278132          |                         | -                  |        |
| -         |                       | _     | -       |                             |                         |           | _      |                     |                |              |              |                     |                                                        |                  |                         |                    |        |
| 177       | Ku. G. R. Wodkar      | o m   |         | -11-                        |                         |           | _      | 33661.25            |                | -            | 92401        | 24401.25            | -/-                                                    | -                |                         | 14.7               |        |
| 17/       | M. C. K. Waakar       | B·III | -       | - "                         |                         |           | _      | 3366[123]           |                |              | 3260         | 24401.13            | ~                                                      |                  |                         | -                  |        |
| -         |                       |       |         |                             |                         |           | -      |                     |                |              |              |                     |                                                        |                  |                         |                    | +      |
| 121       | Ku. S. A. Dhande      | B.IV  |         | -11-                        |                         |           | _      | 31760H              | _              | -            | 9260F        | 22500H              | /-                                                     | 1                | 100                     | 1 -                |        |
| 10/       | No. S. A. Dilange     | OUL   |         |                             |                         |           | -      | -11001              |                |              |              |                     |                                                        |                  |                         |                    |        |
| _         |                       |       |         |                             |                         |           |        | 1                   |                |              |              |                     | 779                                                    |                  |                         |                    |        |
| 19)       | Ku. J. S. Satone      |       |         | -11-                        |                         |           |        | 25801-25            |                | _            | 1400F        | 24401-25            | /-                                                     | _                |                         | -                  |        |
|           |                       |       |         | 11 384                      |                         |           | -      |                     |                |              |              |                     |                                                        |                  |                         |                    |        |
|           |                       |       |         |                             |                         |           |        |                     |                |              |              |                     |                                                        |                  | 5.5                     |                    |        |
| 20)       | Mr. A. P. Sutorkar    | 6 JV  |         | -11-                        |                         |           | 1      | 31760H              | -              | -            | 92601        | 225001              | V-                                                     | 111-             |                         | -                  |        |
|           |                       |       |         |                             |                         |           |        |                     |                |              |              |                     |                                                        |                  |                         |                    |        |
|           |                       |       |         |                             |                         |           |        |                     |                |              |              |                     |                                                        |                  |                         |                    |        |
| 21)       | Ku. a. B. Lonjemor    | B:M   |         | -11-                        | 1                       |           | -      | 317601              | -              | -            | 92601        | 225001              | V -                                                    | -                |                         | 5                  |        |
|           |                       |       |         |                             |                         |           |        |                     |                |              |              |                     |                                                        |                  |                         |                    |        |
|           |                       |       |         |                             |                         |           |        | Mary 1              |                |              |              |                     | /                                                      |                  |                         |                    | _      |
| 22        | Ku. S. V. Dhok        | B.II  |         | -11-                        |                         | 1         |        | 25801.25            | + -            | -            | 1400F        | 24401.25            | 1-                                                     | _                |                         | 4                  | -      |
|           |                       |       |         |                             |                         |           |        |                     |                |              |              |                     |                                                        |                  | -                       |                    | -      |
| _         |                       |       |         |                             |                         |           |        |                     |                |              |              |                     |                                                        | 0.1-0            | -                       | 16/6/2             | 2      |
| 23)       | Ku. K. R. Rout.       | BI    |         | -11-                        |                         |           |        | 25801.25            |                | -            | 1400 F       | -                   | 24401-25                                               | 12)8439          | 3 Stoon                 | 191012             |        |
| _         |                       |       |         | 391                         |                         |           |        |                     |                |              |              |                     |                                                        |                  | 2                       | -                  |        |
|           |                       |       |         |                             |                         |           |        |                     |                |              |              |                     | 1                                                      |                  | -                       |                    |        |
| 24)       | ku. N. G. Golhar      | BIA   |         | —-/I+—                      |                         |           |        | 317601              | -              | -            | 9260 F       | 22500               | -                                                      | -                | -                       | +                  |        |
|           |                       |       |         |                             |                         |           |        |                     |                |              |              |                     |                                                        |                  |                         |                    | -      |