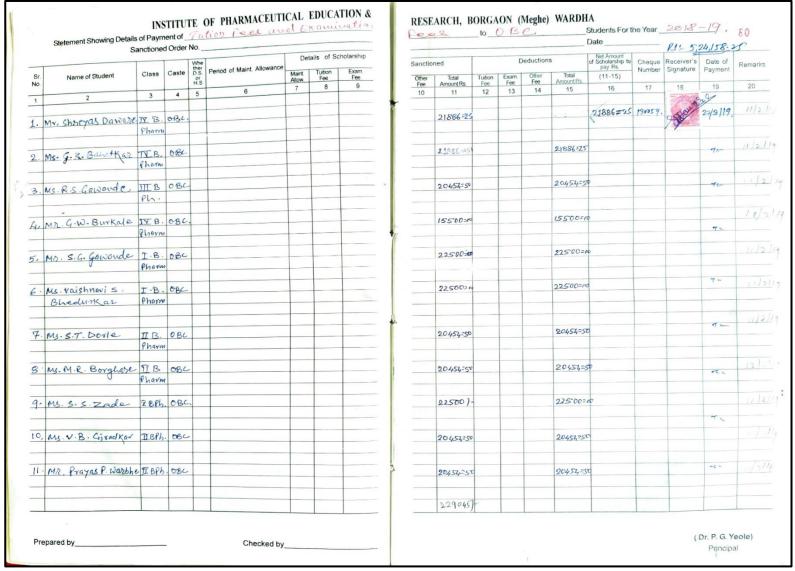

1. Details of scholarship received from Government of Maharashtra to
B. Pharm. students
(Academic year 2021-22)