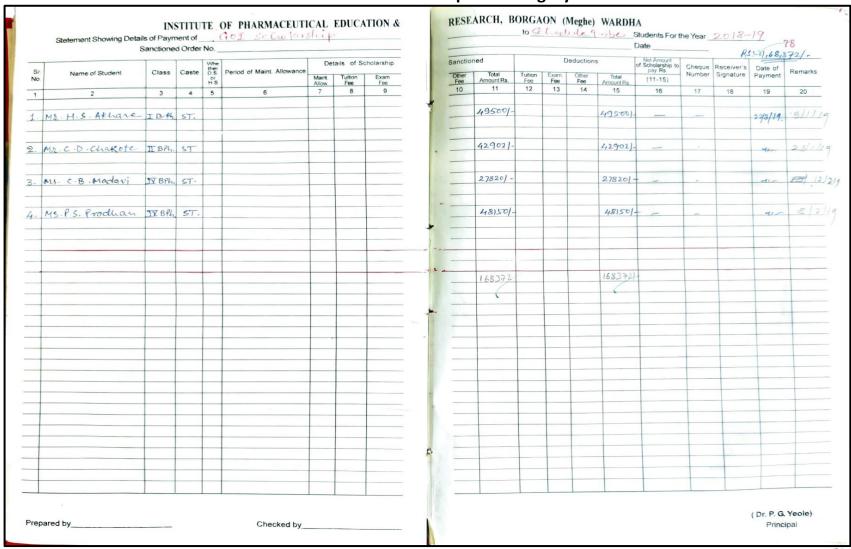

### INSTITUTE OF PHARMACEUTICAL EDUCATION AND RESEARCH BORGAON (MEGHE), WARDHA 442001

|            | Statement Showing Detail | s of Payme | nt of_ | Post                                | Matric Scholar             | 22    |            |            | -            |                     |     | to           | OB           | laction in         | Studer                                                 | nts For the Y    | 'ear_2021               | -22                | 54      |
|------------|--------------------------|------------|--------|-------------------------------------|----------------------------|-------|------------|------------|--------------|---------------------|-----|--------------|--------------|--------------------|--------------------------------------------------------|------------------|-------------------------|--------------------|---------|
|            | Sanctioned (             | Order No   | 1      | Ins                                 | d linesz                   | Dets  | ails of Se | cholarship | 1            |                     |     |              |              |                    |                                                        | 10-5-22          | to 9-6-2                | B. 2,              | 40,210/ |
| Sr.<br>No. | Name of Student          | Class      | Caste  | Whe-<br>there<br>D.S.<br>or<br>H.s. | Period of Maint. Allowance | Dette | Tuition    | Exam       | Other<br>Fee | Total<br>Amount Rs. | Fee | Exam.<br>Fee | Other<br>Fee | Total<br>Amount Rs | Net Amount<br>of Schollarship<br>to pay Rs.<br>(11-15) | Cheque<br>Number | Receiver's<br>Signature | Date of<br>Payment | Remarks |
| 1          | 2                        | 3          | 4      | 5                                   | 6                          | -     | 0          | g          | 10           | 11                  | 12  | 13           | 14           | 15                 | 16                                                     | 17               | 18                      | 19                 | 20      |
| 1) 14 0    | 0.11                     | BIV        |        | -                                   | 1st Installment            |       |            |            | -            | 22500/              |     | - 1          | (50 h)       | 22500  -           | 1 394                                                  |                  |                         | 21/2/22            |         |
| L Ky. B    | . S. Nogare              | OIV        |        |                                     | 2021-22                    |       |            |            |              |                     |     |              |              | 3001               |                                                        |                  |                         | 414                |         |
|            |                          |            |        |                                     |                            |       |            |            |              |                     |     |              |              |                    |                                                        |                  |                         |                    |         |
| 2 Ku. 5    | . N. Sarade              | 8111       |        | -                                   | -11-                       |       |            |            | _            | 24401-25            | -   | -            | -            | 24401.25           | -V-                                                    |                  |                         | w                  |         |
| -          |                          |            |        | +                                   | -                          |       |            |            | -            |                     |     |              |              |                    |                                                        | -                |                         |                    |         |
| 3 Ku. M    | 1. N. Sahu               | 811        |        |                                     | -11-                       |       |            |            |              | 24401.25            | -   | -            | 1            | 24401-25           | - V                                                    | 10               | La sul                  | ىد                 |         |
| 1          |                          |            |        |                                     |                            |       |            |            |              |                     |     |              |              |                    |                                                        |                  |                         |                    |         |
| V 1. 0     |                          | 811        |        | +                                   | -11                        |       |            |            | -            | 24401.25            |     |              |              | 24401-257          |                                                        |                  |                         | ш,                 |         |
| K4.5.      | N. Raut                  | 011        |        |                                     |                            |       |            |            | 7            | 1101.23             | 1   |              |              | 21701-23           | _                                                      |                  |                         |                    |         |
|            |                          |            |        |                                     |                            |       |            |            |              |                     |     |              |              |                    |                                                        |                  |                         |                    |         |
| Ku.P.      | . R. Umate               | 811        | -      |                                     | -11-                       |       |            |            | 120          | 4401.25             | -   | -            | ~            | 24401-25           | V-                                                     |                  |                         | ~                  |         |
|            |                          | + +        | -      | +                                   |                            |       |            |            |              |                     |     |              |              |                    |                                                        |                  |                         |                    |         |
| 6) Ku. L   | . 5. Mohajan             | BIL        |        |                                     | u-                         |       |            |            |              | 14401-25            | -   | -            | -            | 24401.251          | V -                                                    | No.              |                         | ~                  |         |
|            | 3                        |            |        | 1                                   |                            |       |            |            |              |                     |     |              |              |                    |                                                        |                  |                         |                    |         |
| 1 V L. 1   | 4 Char                   | em         | +      | +                                   | -11-                       |       |            |            |              | 4401.251            | -   | -            |              | 24401-25+          | ./-                                                    |                  |                         | ~                  |         |
| KY. N.     | . o. Bhoyar              | OTIT       |        |                                     |                            | _     |            |            |              | 4701.23             |     |              |              | 4401.55            |                                                        |                  |                         | ~                  |         |
|            |                          |            |        |                                     |                            |       |            |            |              |                     |     |              |              |                    |                                                        | 4                |                         |                    |         |
| Ku.S.      | V. Gode                  | BIV        | _      | -                                   | -11-                       |       |            |            | 2            | 2500H               | -   | -            | . 1          | 22500/-            | V-                                                     |                  |                         | ~                  |         |
|            |                          | 1          | +      | +                                   |                            |       |            |            | -            |                     |     | -            | -            |                    |                                                        |                  | was with a resident     |                    |         |
| Ky. S.     | R. Thakare               | 6II        |        |                                     | -11-                       |       |            |            | 2            | 401-25              | -   | -            |              | - 1                | 24401.25/                                              | 263686           | 5.00                    | ~                  |         |
|            |                          |            |        |                                     |                            |       |            |            |              |                     |     |              |              |                    |                                                        | (8               |                         |                    |         |
| VIII 0     | T. Lunge                 | GIII       | -      | +                                   |                            |       |            |            | -            | 1.0                 |     |              |              |                    |                                                        | /-               | P.                      |                    |         |
| Ny. P.     | 1. Lunge                 | OTIT       | +      |                                     | -11-                       |       |            |            | - 2          | 1401.25             | -   | -            | - 2          | 24401.254          | _                                                      |                  |                         | ~                  |         |
|            |                          |            |        |                                     | 1 3 3 3                    |       |            |            |              |                     |     |              |              |                    |                                                        |                  | W. T. A.                | 110                | )       |
|            |                          |            |        |                                     |                            |       |            |            |              |                     |     |              |              |                    |                                                        |                  |                         | neses              | 20      |
|            |                          |            |        | +                                   |                            |       |            |            |              |                     |     | _            | -            |                    |                                                        |                  |                         | -21                | ,       |
|            |                          |            |        |                                     | Total                      | -     | -          |            | 2            | 40,210/             | -   | -            | 2            | 15.808.71          | 24401-25/                                              |                  |                         |                    |         |
|            | Test to                  |            |        |                                     |                            |       |            |            |              |                     |     | 15           | 67.10        | (3687)             |                                                        |                  |                         |                    |         |