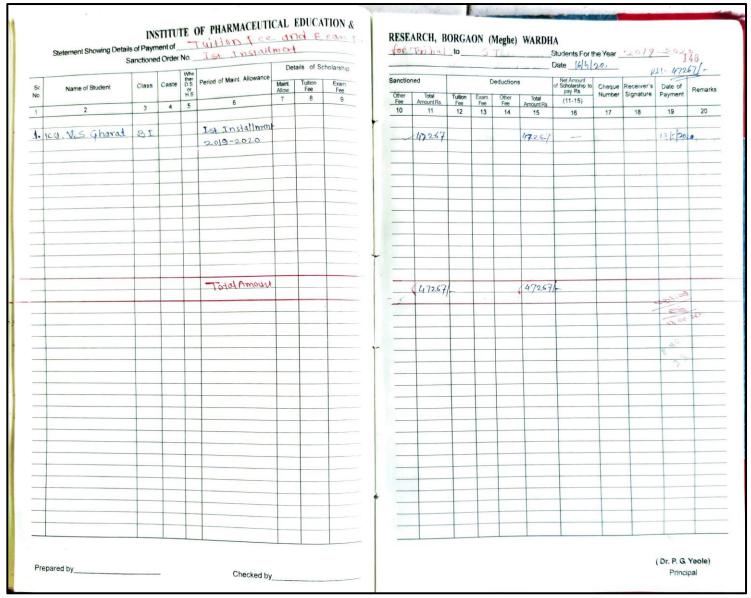

### INSTITUTE OF PHARMACEUTICAL EDUCATION AND RESEARCH BORGAON (MEGHE), WARDHA 442001

|           | Statement Showing Det |       |         | ARMAC <mark>E</mark> UTICAL |                         |           | _      |                     |                | 10           |              |                     | e), WAR<br>Studer                                      | nts For the Ye   | ear                     |                    | 11     |
|-----------|-----------------------|-------|---------|-----------------------------|-------------------------|-----------|--------|---------------------|----------------|--------------|--------------|---------------------|--------------------------------------------------------|------------------|-------------------------|--------------------|--------|
|           | Culturelle            |       |         |                             | Details of              | Scholares | _      | -nod                |                | Dec          | ductions     |                     | Net Amount                                             |                  |                         |                    |        |
| Sr.<br>No |                       | Class | Caste D |                             | Maint Tuition Allow Fee | on Exam   | Sancti | Total<br>Amount Rs. | Tuition<br>Fee | Exam.<br>Fee | Other<br>Fee | Total<br>Amount Rs. | Net Amount<br>of Schollarship<br>to pay Rs.<br>(11-15) | Cheque<br>Number | Receiver's<br>Signature | Date of<br>Payment | Remark |
| 1         | 2                     | 3     | 4       | 6                           |                         | 9         | 10     | 11                  | 12             | 13           | 14           | 15                  | 16                                                     | 17               | 18                      | 19                 | 20     |
|           |                       |       |         | la la itarah                |                         |           |        | 93661-25            | L -            | -            | Ontal        |                     | 1                                                      |                  |                         |                    |        |
| 13)       | Mr. S. D. fating      | B.III |         | 11nd Installment            |                         |           | _      | 83661.23            |                |              | 3260 F       | 24401-25            | V -                                                    | _                |                         | 26/5/22            |        |
|           |                       |       |         | 2021                        |                         |           | _      |                     |                |              |              |                     |                                                        |                  |                         |                    |        |
|           |                       |       |         | —————                       |                         |           | _      | action ac           |                | _            | WASS         | 2440 <b>0 3</b> 3   |                                                        |                  |                         |                    |        |
| 14)       | ku. s. s. Misalkar    | 8.11  |         |                             |                         |           |        | 25801.25            |                | _            | 14001        | 244007              | 4/-                                                    | -                |                         | ·                  | 911    |
| _         |                       |       |         | -                           |                         |           | _      |                     |                |              |              |                     |                                                        |                  |                         | -                  |        |
| _         |                       |       | -       | -11-                        |                         |           | _      | 317601              | _              | _            | GOCAL        | 225001              | /                                                      |                  |                         |                    |        |
| 12>       | ku. R. M. Bisane      | P.JV  |         | -11                         | _                       |           | _      | 317607              | _              |              | J260 F       | 22100               | -                                                      | -                |                         | _                  |        |
| _         |                       |       | -       |                             |                         |           |        |                     |                | _            |              |                     |                                                        |                  |                         | -                  |        |
|           |                       | -     |         | -11-                        |                         | _         |        | 25801.251           |                | _            | 1400         | 0.170 20            | 1 007/-1                                               |                  |                         |                    |        |
| 16)       | Ku.T. R. Dhage        | 8:11  |         | -11                         |                         |           |        | 23801.23            |                | -            | 14007        | 24173.75            | 221191                                                 | V278132          |                         | -                  |        |
| -         |                       | _     | -       |                             |                         |           | _      |                     |                |              |              |                     |                                                        |                  |                         |                    |        |
| 177       | Ku. G. R. Wodkar      | o m   |         | -11-                        |                         |           | _      | 33661.25            |                | -            | 92401        | 24401.25            | -/-                                                    | -                |                         | 14.7               |        |
| 17/       | M. C. K. Waakar       | B·III | -       | - "                         |                         |           | _      | 3366[123]           |                |              | 3260         | 24401.13            | ~                                                      |                  |                         | -                  |        |
| -         |                       |       |         |                             |                         |           | -      |                     |                |              |              |                     |                                                        |                  |                         |                    | +      |
| 121       | Ku. S. A. Dhande      | B.IV  |         | -11-                        |                         |           | _      | 31760H              | _              | -            | 9260F        | 22500H              | /-                                                     | 1                | 100                     | 1 -                |        |
| 10/       | No. S. A. Dilange     | OUL   |         |                             |                         |           | -      | -11001              |                |              |              |                     |                                                        |                  |                         |                    |        |
| _         |                       |       |         |                             |                         |           |        | 1                   |                |              |              |                     | 779                                                    |                  |                         |                    |        |
| 19)       | Ku. J. S. Satone      |       |         | -11-                        |                         |           |        | 25801-25            |                | _            | 1400F        | 24401-25            | /-                                                     | _                |                         | -                  |        |
|           |                       |       |         | 11 384                      |                         |           | -      |                     |                |              |              |                     |                                                        |                  |                         |                    |        |
|           |                       |       |         |                             |                         |           |        |                     |                |              |              |                     |                                                        |                  | 5.5                     |                    |        |
| 20)       | Mr. A. P. Sutorkar    | 6 JV  |         | -11-                        |                         |           | 1      | 31760H              | -              | -            | 92601        | 225001              | V-                                                     | 111-             |                         | -                  |        |
|           |                       |       |         |                             |                         |           |        |                     |                |              |              |                     |                                                        |                  |                         |                    |        |
|           |                       |       |         |                             |                         |           |        |                     |                |              |              |                     |                                                        |                  |                         |                    |        |
| 21)       | Ku. a. B. Lonjemor    | B:M   |         | -11-                        | 1                       |           | -      | 317601              | -              | -            | 92601        | 225001              | V -                                                    | -                |                         | 5                  |        |
|           |                       |       |         |                             |                         |           |        |                     |                |              |              |                     |                                                        |                  |                         |                    |        |
|           |                       |       |         |                             |                         |           |        | Mary 1              |                |              |              |                     | /                                                      |                  |                         |                    | _      |
| 22        | Ku. S. V. Dhok        | B.II  |         | -11-                        |                         | 1         |        | 25801.25            | + -            | -            | 1400F        | 24401.25            | 1-                                                     | _                |                         | 4                  | -      |
|           |                       |       |         |                             |                         |           |        |                     |                |              |              |                     |                                                        |                  | -                       |                    | -      |
| _         |                       |       |         |                             |                         |           |        |                     |                |              |              |                     |                                                        | 0.1-0            | -                       | 16/6/2             | 2      |
| 23)       | Ku. K. R. Rout.       | BI    |         | -11-                        |                         |           |        | 25801.25            |                | -            | 1400 F       | -                   | 24401-25                                               | 12)8439          | 3 Stoon                 | 191012             |        |
| _         |                       |       |         | 391                         |                         |           |        |                     |                |              |              |                     |                                                        |                  | 2                       | -                  |        |
|           |                       |       |         |                             |                         |           |        |                     |                |              |              |                     | 1                                                      |                  | -                       |                    |        |
| 24)       | ku. N. G. Golhar      | BIA   |         | —-/I+—                      |                         |           |        | 317601              | -              | -            | 9260 F       | 22500               | -                                                      | -                | -                       | +                  |        |
|           |                       |       |         |                             |                         |           |        |                     |                |              |              |                     |                                                        |                  |                         |                    | -      |