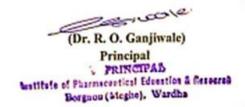

1. Details of scholarship received from Government of Maharashtra to
B. Pharm. students
(Academic year 2021-22)