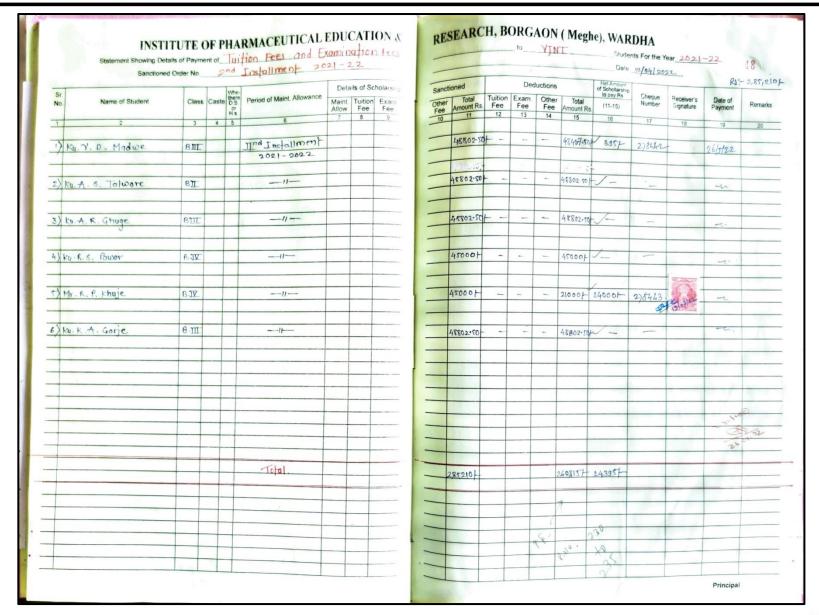

1. Details of scholarship received from Government of Maharashtra to
B. Pharm. students
(Academic year 2021-22)