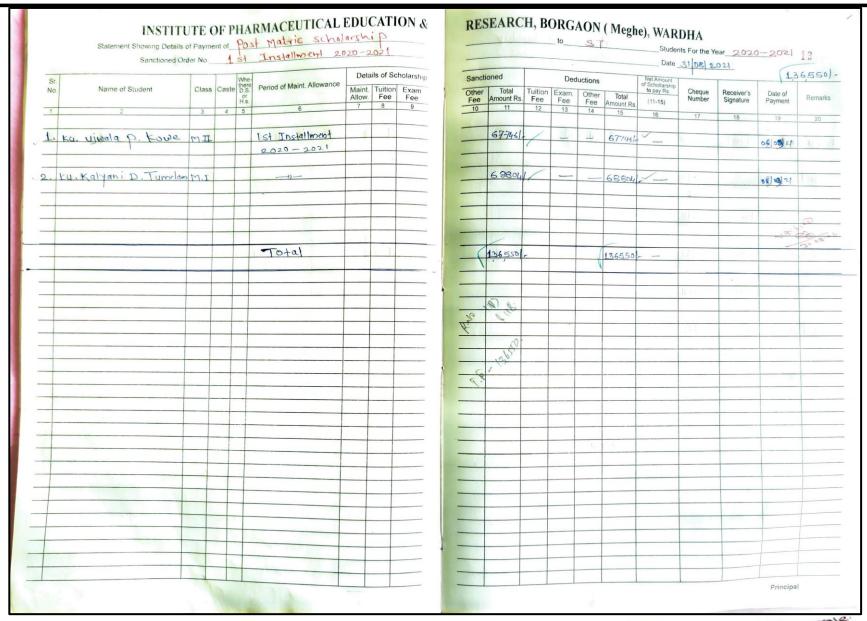

1. Details of scholarship received from Government of Maharashtra to
B. Pharm. students
(Academic year 2021-22)