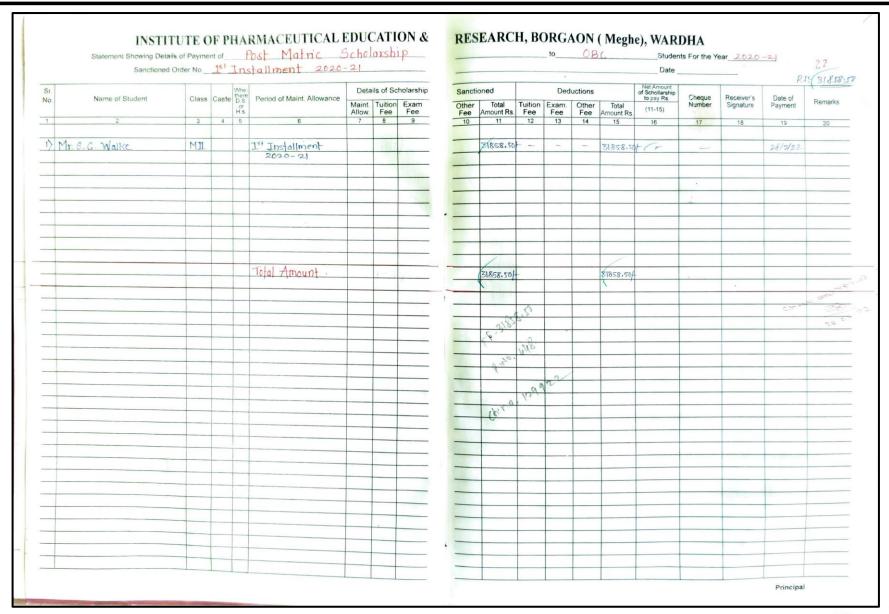

### INSTITUTE OF PHARMACEUTICAL EDUCATION AND RESEARCH BORGAON (MEGHE), WARDHA 442001

|            | Statement Showing De | ails of Payme       | nt of_ |                                     | RMACEUTICAL                  |                  |           |             |          |                     |                | 10           |              |                     | Student                                  | ts For the Ye    | ear                     |                    | 32      |
|------------|----------------------|---------------------|--------|-------------------------------------|------------------------------|------------------|-----------|-------------|----------|---------------------|----------------|--------------|--------------|---------------------|------------------------------------------|------------------|-------------------------|--------------------|---------|
|            | Sanctione            | d Order No          |        |                                     |                              | Deta             | ils of Sc | cholarship  |          |                     |                |              |              |                     | Net Amount                               |                  |                         |                    |         |
| Sr.<br>No. | Name of Student      | Class               | Caste  | Whe-<br>there<br>D.S.<br>or<br>H.s. | Period of Maint. Allowance   | Maint.<br>Allow. |           | Exam<br>Fee | Sanction | Total<br>Amount Rs. | Tuition<br>Fee | Exam.<br>Fee | Other<br>Fee | Total<br>Amount Rs. | of Schollarship<br>to pay Rs.<br>(11-15) | Cheque<br>Number | Receiver's<br>Signature | Date of<br>Payment | Remarks |
| 1          | 2                    | 3                   | 4      |                                     | 6                            |                  | 0         | 9           | Fee 10   | 11                  | 12             | 13           | 14           | 15                  | 16                                       | 17               | 18                      | 19                 | 20      |
| 3>         | Mr. P. M. Zade       | B-II                |        |                                     | 1st Installment<br>2021-2022 |                  |           |             | _        | 24401.25            |                | -            | 1+1          | 24401.25            | /-                                       | W -              |                         | 10/1/22            | - 100   |
| 4)         | Ku.R.M.Bisane        | 8: <u>1A</u>        |        |                                     | —11—                         |                  |           |             |          | 22500               | -              | -            | -            | 22500               | J -                                      | 1 -              |                         | 41                 | my A    |
| 2)         | Mr. S. K. Wankhade   | 6.W                 |        |                                     |                              |                  |           |             |          | 22500               | -              | -            | 2            | 22500 -             | /-                                       | 1                | 160                     | 7~                 | 1 193   |
| 6)         | Ku. D. U. Vaitage    | 8111                |        |                                     |                              |                  |           |             |          | 24401-25            |                | -            | -            | 24401.25            | Z _                                      | J                |                         | -er                |         |
| 7)         | Mr. R.G. Bongade     | B-II                |        |                                     | 11                           |                  |           |             |          | 24401-257           | -              | -            | -            | -                   | 24401.25+                                | -                | 251644                  | -L.                | Star.   |
| 8)         | Ku.V.P. Mate         | 8-111               |        |                                     | 11                           |                  |           |             |          | 24401-25            | -              | -            |              | 24401-25            | V-                                       | -                |                         | 2                  | 1       |
| 9) 1       | W.T. R. Dhage        | B.II <sub>0-1</sub> |        | -                                   | -11-                         |                  |           |             | . =      | 24401.257           | -              | -            | _            | 24401-25            | /-                                       | _                |                         | -4-                |         |
| 1          | 1r. M. A. Gede       | В.Ш                 |        | -                                   | —-II—                        |                  |           |             | -        | 24401.25            | -              | -            | -            | -                   | 24401.25                                 | 101              | 250 645                 | -1-                |         |
| 1          | Ku. R. R. Godekar    | 8.TIT               |        |                                     | <del>11</del>                |                  | -         |             |          | 24401.25            | -              | =            | -            | 24401.2             | 7                                        | 1                | 100                     | -er                | 1-      |
| XK         | u. V. A. Yaday       | Ø.[Y                |        |                                     | —/ <i>I</i> —                |                  |           |             |          | 22500f              | -              | -            | -            | 22500               | -                                        | -                |                         | m                  |         |
| K          | 4·N.G. Golhar        | BW                  |        | -                                   | [                            |                  |           |             |          | 22500}              | -              | -            | -            | 22500)              | V-                                       | -                |                         | de                 |         |
| M          | r. P.M. Kadukar      | 6.14                |        |                                     |                              |                  |           |             |          | 22500               | <b>+</b> -     | -            | -            | 22500               | +/-                                      |                  |                         |                    |         |