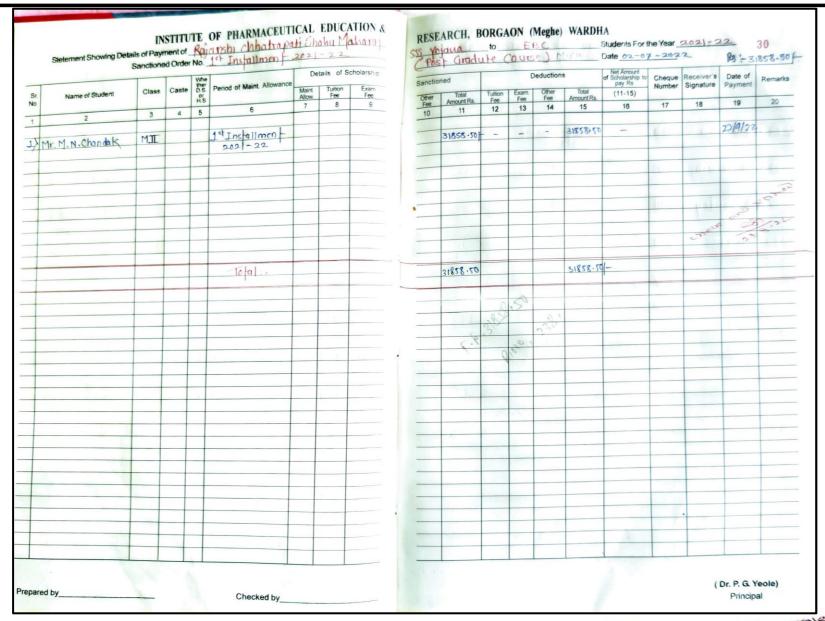

1. Details of scholarship received from Government of Maharashtra to
B. Pharm. students
(Academic year 2021-22)