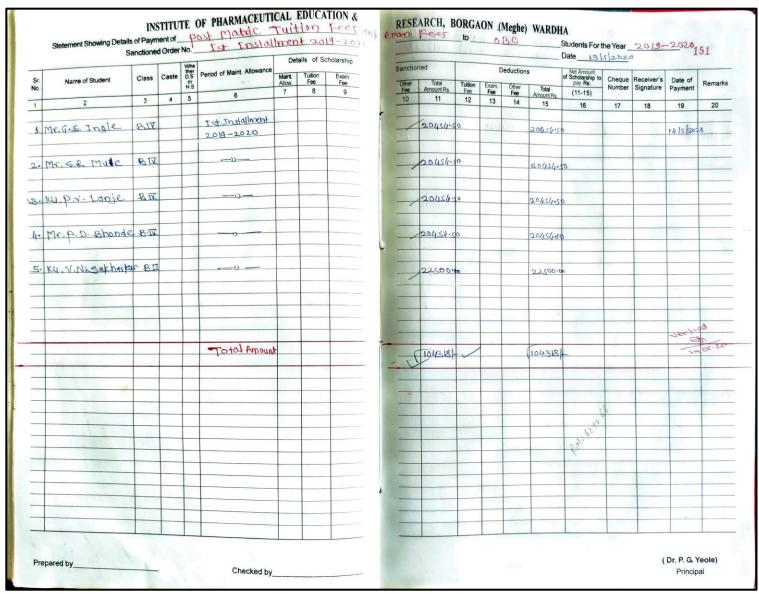

### INSTITUTE OF PHARMACEUTICAL EDUCATION AND RESEARCH BORGAON (MEGHE), WARDHA 442001

|           | Statement Showing Det |       |         | ARMAC <mark>E</mark> UTICAL |                         |           | _      |                     |                | 10           |              |                     | e), WAR<br>Studer                                      | nts For the Ye   | ear                     |                    | 11     |
|-----------|-----------------------|-------|---------|-----------------------------|-------------------------|-----------|--------|---------------------|----------------|--------------|--------------|---------------------|--------------------------------------------------------|------------------|-------------------------|--------------------|--------|
|           | Culturelle            |       |         |                             | Details of              | Scholares | _      | -nod                |                | Dec          | ductions     |                     | Net Amount                                             |                  |                         |                    |        |
| Sr.<br>No |                       | Class | Caste D |                             | Maint Tuition Allow Fee | on Exam   | Sancti | Total<br>Amount Rs. | Tuition<br>Fee | Exam.<br>Fee | Other<br>Fee | Total<br>Amount Rs. | Net Amount<br>of Schollarship<br>to pay Rs.<br>(11-15) | Cheque<br>Number | Receiver's<br>Signature | Date of<br>Payment | Remark |
| 1         | 2                     | 3     | 4       | 6                           |                         | 9         | 10     | 11                  | 12             | 13           | 14           | 15                  | 16                                                     | 17               | 18                      | 19                 | 20     |
|           |                       |       |         | la la itarah                |                         |           |        | 93661-25            | L -            | -            | Ontal        |                     | 1                                                      |                  |                         |                    |        |
| 13)       | Mr. S. D. fating      | B.III |         | 11nd Installment            |                         |           | _      | 83661.23            |                |              | 3260 F       | 24401-25            | V -                                                    | _                |                         | 26/5/22            |        |
|           |                       |       |         | 2021                        |                         |           | _      |                     |                |              |              |                     |                                                        |                  |                         |                    |        |
|           |                       |       |         | —————                       |                         |           | _      | action ac           |                | _            | WASS         | 2440 <b>0 3</b> 3   |                                                        |                  |                         |                    |        |
| 14)       | ku. s. s. Misalkar    | 8.11  |         |                             |                         |           |        | 25801.25            |                | _            | 14001        | 244007              | 4/-                                                    | -                |                         | ·                  | 911    |
| _         |                       |       |         | -                           |                         |           | _      |                     |                |              |              |                     |                                                        |                  |                         | -                  |        |
| _         |                       |       | -       | -11-                        |                         |           | _      | 317601              | _              | _            | GOCAL        | 225001              | /                                                      |                  |                         |                    |        |
| 12>       | ku. R. M. Bisane      | P.JV  |         | -11                         | _                       |           | _      | 317607              | _              |              | J260 F       | 22100               | -                                                      | -                |                         | _                  |        |
| _         |                       |       | -       |                             |                         |           |        |                     |                | _            |              |                     |                                                        |                  |                         | -                  |        |
|           |                       | -     |         | -11-                        |                         | _         |        | 25801.251           |                | _            | 1400         | 0.170 20            | 1 007/-1                                               |                  |                         |                    |        |
| 16)       | Ku.T. R. Dhage        | 8:11  |         | -11                         |                         |           |        | 23801.23            |                | -            | 14007        | 24173.75            | 221191                                                 | V278132          |                         | -                  |        |
| -         |                       | _     | -       |                             |                         |           | _      |                     |                |              |              |                     |                                                        |                  |                         |                    |        |
| 177       | Ku. G. R. Wodkar      | o m   |         | -11-                        |                         |           | _      | 33661.25            |                | -            | 92401        | 24401.25            | -/-                                                    | -                |                         | 14.7               |        |
| 17/       | M. C. K. Waakar       | B·III | -       | - "                         |                         |           | _      | 3366[123]           |                |              | 3260         | 24401.13            | ~                                                      |                  |                         | -                  |        |
| -         |                       |       |         |                             |                         |           | -      |                     |                |              |              |                     |                                                        |                  |                         |                    | +      |
| 121       | Ku. S. A. Dhande      | B.IV  |         | -11-                        |                         |           | _      | 31760H              | _              | -            | 9260F        | 22500H              | /-                                                     | 1                | 100                     | 1 -                |        |
| 10/       | No. S. A. Dilange     | OUL   |         |                             |                         |           | -      | -11001              |                |              |              |                     |                                                        |                  |                         |                    |        |
| _         |                       |       |         |                             |                         |           |        | 1                   |                |              |              |                     | 779                                                    |                  |                         |                    |        |
| 19)       | Ku. J. S. Satone      |       |         | -11-                        |                         |           |        | 25801-25            |                | _            | 1400F        | 24401-25            | /-                                                     | _                |                         | -                  |        |
|           |                       |       |         | 11 384                      |                         |           | -      |                     |                |              |              |                     |                                                        |                  |                         |                    |        |
|           |                       |       |         |                             |                         |           |        |                     |                |              |              |                     |                                                        |                  | 5.5                     |                    |        |
| 20)       | Mr. A. P. Sutorkar    | 6 JV  |         | -11-                        |                         |           | 1      | 31760H              | -              | -            | 92601        | 225001              | V-                                                     | 111-             |                         | -                  |        |
|           |                       |       |         |                             |                         |           |        |                     |                |              |              |                     |                                                        |                  |                         |                    |        |
|           |                       |       |         |                             |                         |           |        |                     |                |              |              |                     |                                                        |                  |                         |                    |        |
| 21)       | Ku. a. B. Lonjemor    | B:M   |         | -11-                        | 1                       |           | -      | 317601              | -              | -            | 92601        | 225001              | V -                                                    | -                |                         | 5                  |        |
|           |                       |       |         |                             |                         |           |        |                     |                |              |              |                     |                                                        |                  |                         |                    |        |
|           |                       |       |         |                             |                         |           |        | Mary 1              |                |              |              |                     | /                                                      |                  |                         |                    | _      |
| 22        | Ku. S. V. Dhok        | B.II  |         | -11-                        |                         | 1         |        | 25801.25            | + -            | -            | 1400F        | 24401.25            | 1-                                                     | _                |                         | 4                  | -      |
|           |                       |       |         |                             |                         |           |        |                     |                |              |              |                     |                                                        |                  | -                       |                    | -      |
| _         |                       |       |         |                             |                         |           |        |                     |                |              |              |                     |                                                        | 0.1-0            | -                       | 16/6/2             | 2      |
| 23)       | Ku. K. R. Rout.       | BI    |         | -11-                        |                         |           |        | 25801.25            |                | -            | 1400 F       | -                   | 24401-25                                               | 12)8439          | 3 Stoon                 | 191012             |        |
| _         |                       |       |         | 391                         |                         |           |        |                     |                |              |              |                     |                                                        |                  | 2                       | -                  |        |
|           |                       |       |         |                             |                         |           |        |                     |                |              |              |                     | 1                                                      |                  | -                       |                    |        |
| 24)       | ku. N. G. Golhar      | BIA   |         | —-/I+—                      |                         |           |        | 317601              | -              | -            | 9260 F       | 22500               | -                                                      | -                | -                       | +                  |        |
|           |                       |       |         |                             |                         |           |        |                     |                |              |              |                     |                                                        |                  |                         |                    | -      |