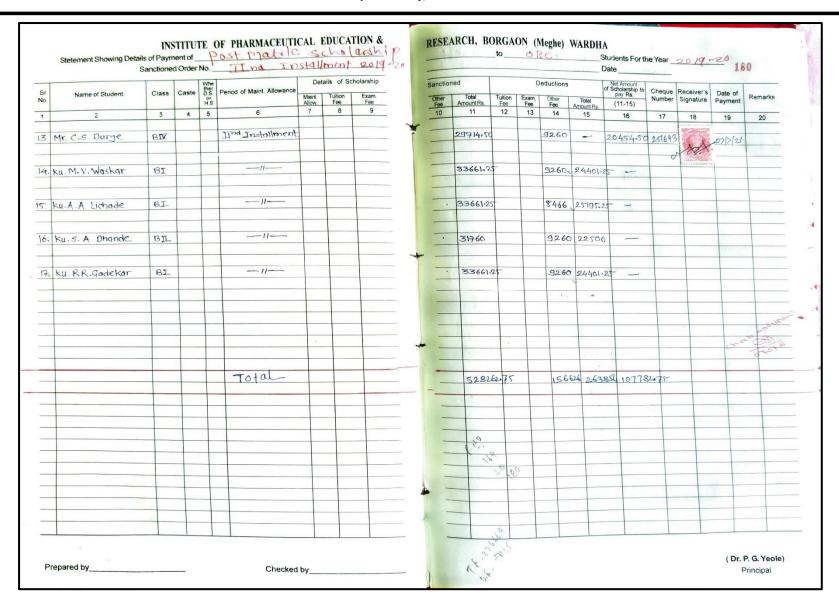

### INSTITUTE OF PHARMACEUTICAL EDUCATION AND RESEARCH BORGAON (MEGHE), WARDHA 442001

|           | Statement Showing Det |       |         | ARMAC <mark>E</mark> UTICAL |                         |           | _      |                     |                | 10           |              |                     | e), WAR<br>Studer                                      | nts For the Ye   | ear                     |                    | 11     |
|-----------|-----------------------|-------|---------|-----------------------------|-------------------------|-----------|--------|---------------------|----------------|--------------|--------------|---------------------|--------------------------------------------------------|------------------|-------------------------|--------------------|--------|
|           | Culturelle            |       |         |                             | Details of              | Scholares | _      | -nod                |                | Dec          | ductions     |                     | Net Amount                                             |                  |                         |                    |        |
| Sr.<br>No |                       | Class | Caste D |                             | Maint Tuition Allow Fee | on Exam   | Sancti | Total<br>Amount Rs. | Tuition<br>Fee | Exam.<br>Fee | Other<br>Fee | Total<br>Amount Rs. | Net Amount<br>of Schollarship<br>to pay Rs.<br>(11-15) | Cheque<br>Number | Receiver's<br>Signature | Date of<br>Payment | Remark |
| 1         | 2                     | 3     | 4       | 6                           |                         | 9         | 10     | 11                  | 12             | 13           | 14           | 15                  | 16                                                     | 17               | 18                      | 19                 | 20     |
|           |                       |       |         | la la itarah                |                         |           |        | 93661-25            | L -            | -            | Ontal        |                     | 1                                                      |                  |                         |                    |        |
| 13)       | Mr. S. D. fating      | B.III |         | 11nd Installment            |                         |           | _      | 83661.23            |                |              | 3260 F       | 24401-25            | V -                                                    | _                |                         | 26/5/22            |        |
|           |                       |       |         | 2021                        |                         |           | _      |                     |                |              |              |                     |                                                        |                  |                         |                    |        |
|           |                       |       |         | —————                       |                         |           | _      | action ac           |                | _            | WASS         | 2440 <b>0 3</b> 3   |                                                        |                  |                         |                    |        |
| 14)       | ku. s. s. Misalkar    | 8.11  |         |                             |                         |           |        | 25801.25            |                | _            | 14001        | 244007              | 4/-                                                    | -                |                         | ·                  | 911    |
| _         |                       |       |         | -                           |                         |           | _      |                     |                |              |              |                     |                                                        |                  |                         | -                  |        |
| _         |                       |       | -       | -11-                        |                         |           | _      | 317601              | _              | _            | GOCAL        | 225001              | /                                                      |                  |                         |                    |        |
| 12>       | ku. R. M. Bisane      | P.JV  |         | -11                         | _                       |           | _      | 317607              | _              |              | J260 F       | 22100               | -                                                      | -                |                         | _                  |        |
| _         |                       |       | -       |                             |                         |           |        |                     |                | _            |              |                     |                                                        |                  |                         | -                  |        |
|           |                       | -     |         | -11-                        |                         | _         |        | 25801.251           |                | _            | 1400         | 0.170 20            | 1 007/-1                                               |                  |                         |                    |        |
| 16)       | Ku.T. R. Dhage        | 8:11  |         | -11                         |                         |           |        | 23801.23            |                | -            | 14007        | 24173.75            | 221191                                                 | V278132          |                         | -                  |        |
| -         |                       | _     | -       |                             |                         |           | _      |                     |                |              |              |                     |                                                        |                  |                         |                    |        |
| 177       | Ku. G. R. Wodkar      | o m   |         | -11-                        |                         |           | _      | 33661.25            |                | -            | 92401        | 24401.25            | -/-                                                    | -                |                         | 14.7               |        |
| 17/       | M. C. K. Waakar       | B·III | -       | - "                         |                         |           | _      | 3366[123]           |                |              | 3260         | 24401.13            | ~                                                      |                  |                         | -                  |        |
| -         |                       |       |         |                             |                         |           | -      |                     |                |              |              |                     |                                                        |                  |                         |                    | +      |
| 121       | Ku. S. A. Dhande      | B.IV  |         | -11-                        |                         |           | _      | 31760H              | _              | -            | 9260F        | 22500H              | /-                                                     | 1                | 100                     | 1 -                |        |
| 10/       | No. S. A. Dilange     | OUL   |         |                             |                         |           | -      | -11001              |                |              |              |                     |                                                        |                  |                         |                    |        |
| _         |                       |       |         |                             |                         |           |        | 1                   |                |              |              |                     | 779                                                    |                  |                         |                    |        |
| 19)       | Ku. J. S. Satone      |       |         | -11-                        |                         |           |        | 25801-25            |                | _            | 1400F        | 24401-25            | /-                                                     | _                |                         | -                  |        |
|           |                       |       |         | 11 384                      |                         |           | -      |                     |                |              |              |                     |                                                        |                  |                         |                    |        |
|           |                       |       |         |                             |                         |           |        |                     |                |              |              |                     |                                                        |                  | 5.5                     |                    |        |
| 20)       | Mr. A. P. Sutorkar    | 6 JV  |         | -11-                        |                         |           | 1      | 31760H              | -              | -            | 92601        | 225001              | V-                                                     | 111-             |                         | -                  |        |
|           |                       |       |         |                             |                         |           |        |                     |                |              |              |                     |                                                        |                  |                         |                    |        |
|           |                       |       |         |                             |                         |           |        |                     |                |              |              |                     |                                                        |                  |                         |                    |        |
| 21)       | Ku. a. B. Lonjemor    | B:M   |         | -11-                        | 1                       |           | -      | 317601              | -              | -            | 92601        | 225001              | V -                                                    | -                |                         | 5                  |        |
|           |                       |       |         |                             |                         |           |        |                     |                |              |              |                     |                                                        |                  |                         |                    |        |
|           |                       |       |         |                             |                         |           |        | Mary 1              |                |              |              |                     | /                                                      |                  |                         |                    | _      |
| 22        | Ku. S. V. Dhok        | B.II  |         | -11-                        |                         | 1         |        | 25801.25            | + -            | -            | 1400F        | 24401.25            | 1-                                                     | _                |                         | 4                  | -      |
|           |                       |       |         |                             |                         |           |        |                     |                |              |              |                     |                                                        |                  | -                       |                    | -      |
| _         |                       |       |         |                             |                         |           |        |                     |                |              |              |                     |                                                        | 0.1-0            | -                       | 16/6/2             | 2      |
| 23)       | Ku. K. R. Rout.       | BI    |         | -11-                        |                         |           |        | 25801.25            |                | -            | 1400 F       | -                   | 24401-25                                               | 12)8439          | 3 Stoon                 | 191012             |        |
| _         |                       |       |         | 391                         |                         |           |        |                     |                |              |              |                     |                                                        |                  | 2                       | -                  |        |
|           |                       |       |         |                             |                         |           |        |                     |                |              |              |                     | 1                                                      |                  | -                       |                    |        |
| 24)       | ku. N. G. Golhar      | BIA   |         | —-/I+—                      |                         |           |        | 317601              | -              | -            | 9260 F       | 22500               | -                                                      | -                | -                       | +                  |        |
|           |                       |       |         |                             |                         |           |        |                     |                |              |              |                     |                                                        |                  |                         |                    | -      |