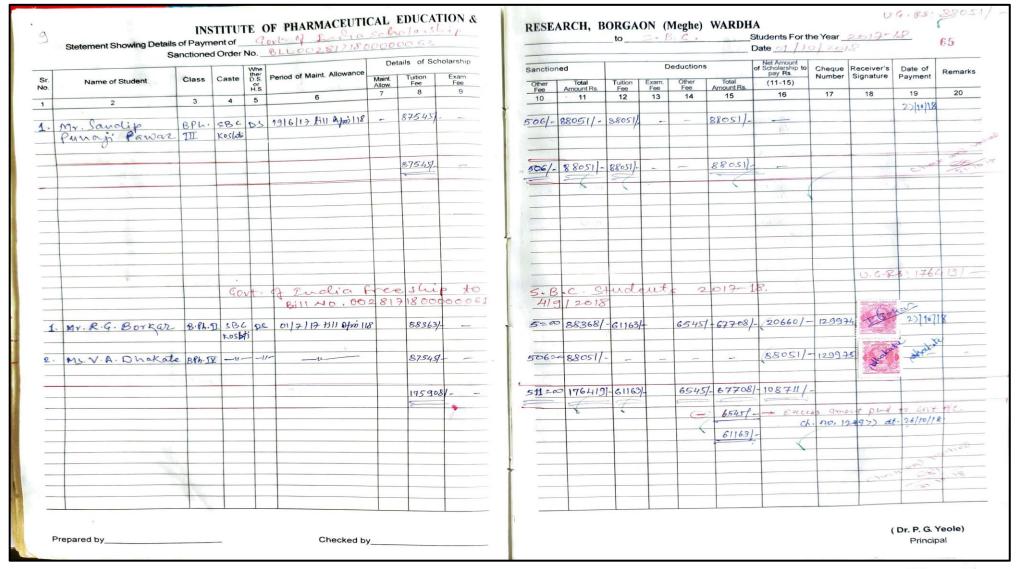

1. Details of scholarship received from Government of Maharashtra to
B. Pharm. students
(Academic year 2021-22)