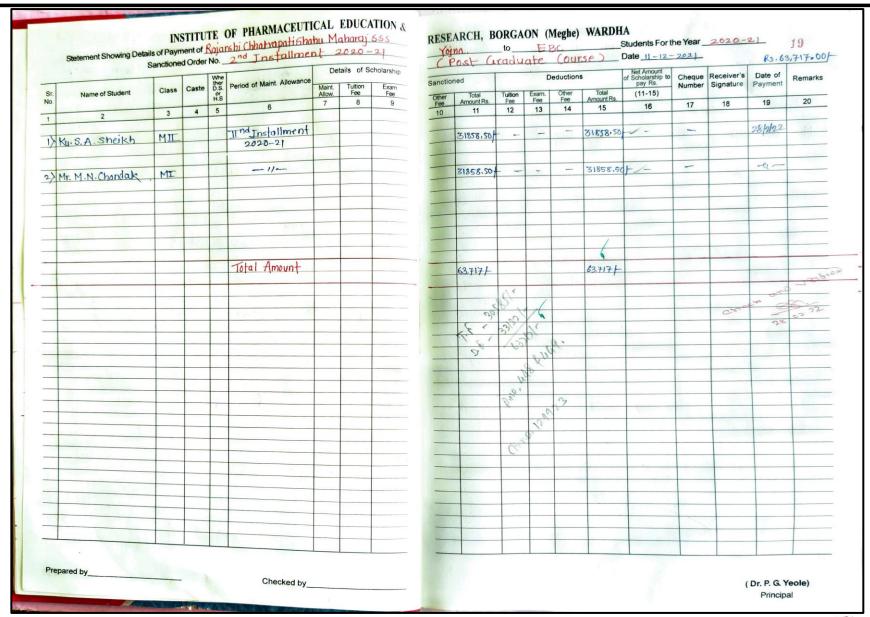

1. Details of scholarship received from Government of Maharashtra to
B. Pharm. students
(Academic year 2021-22)