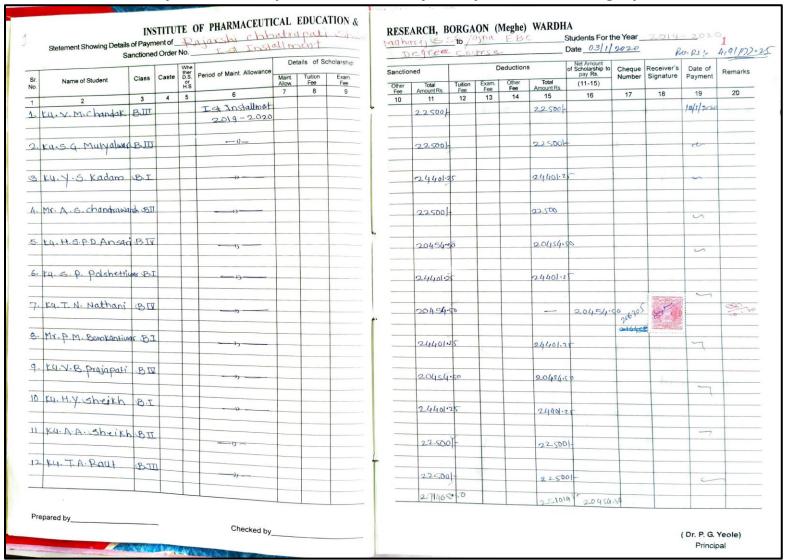

1. Details of scholarship received from Government of Maharashtra to
B. Pharm. students
(Academic year 2021-22)