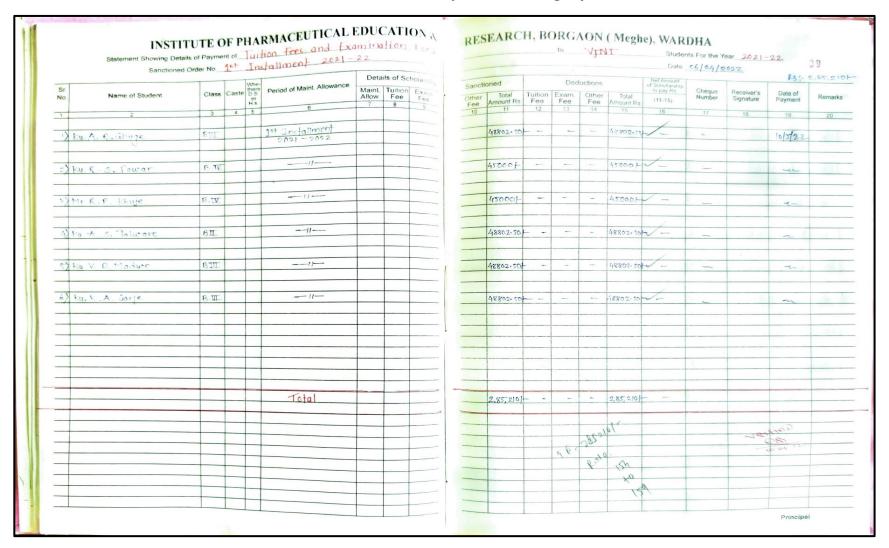

1. Details of scholarship received from Government of Maharashtra to
B. Pharm. students
(Academic year 2021-22)