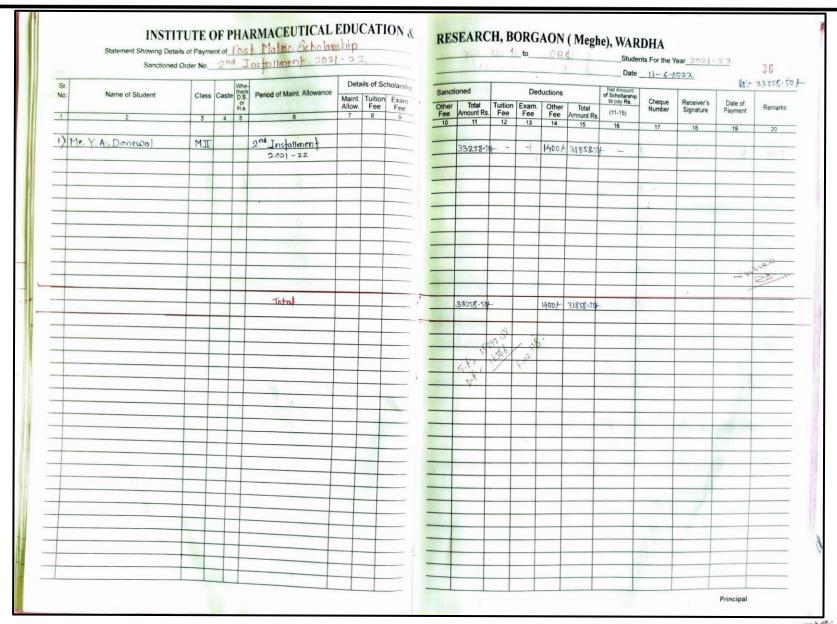

1. Details of scholarship received from Government of Maharashtra to
B. Pharm. students
(Academic year 2021-22)