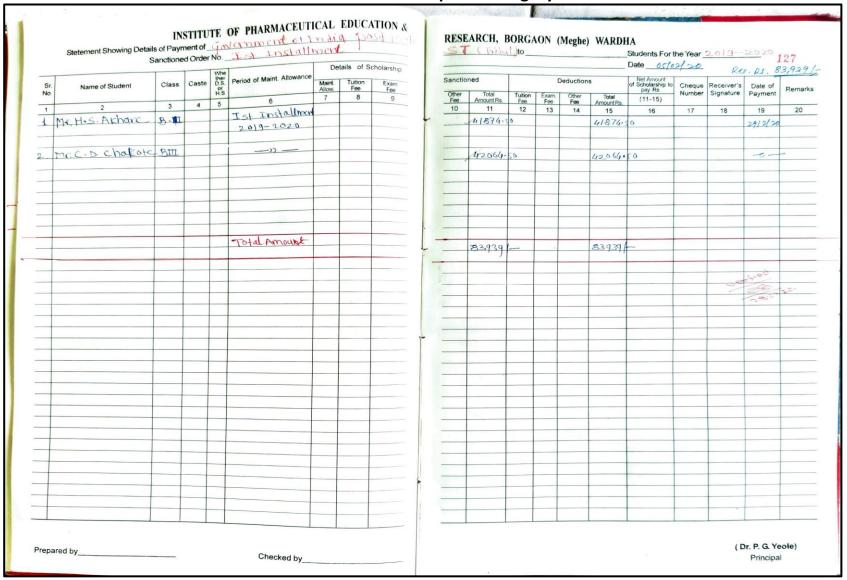

### INSTITUTE OF PHARMACEUTICAL EDUCATION AND RESEARCH BORGAON (MEGHE), WARDHA 442001

|           | Statement Showing Det |       |         | ARMAC <mark>E</mark> UTICAL |                         |           | _      |                     |                | 10           |              |                     | e), WAR<br>Studer                                      | nts For the Ye   | ear                     |                    | 11     |
|-----------|-----------------------|-------|---------|-----------------------------|-------------------------|-----------|--------|---------------------|----------------|--------------|--------------|---------------------|--------------------------------------------------------|------------------|-------------------------|--------------------|--------|
|           | Culturelle            |       |         |                             | Details of              | Scholares | _      | -nod                |                | Dec          | ductions     |                     | Net Amount                                             |                  |                         |                    |        |
| Sr.<br>No |                       | Class | Caste D |                             | Maint Tuition Allow Fee | on Exam   | Sancti | Total<br>Amount Rs. | Tuition<br>Fee | Exam.<br>Fee | Other<br>Fee | Total<br>Amount Rs. | Net Amount<br>of Schollarship<br>to pay Rs.<br>(11-15) | Cheque<br>Number | Receiver's<br>Signature | Date of<br>Payment | Remark |
| 1         | 2                     | 3     | 4       | 6                           |                         | 9         | 10     | 11                  | 12             | 13           | 14           | 15                  | 16                                                     | 17               | 18                      | 19                 | 20     |
|           |                       |       |         | la la itarah                |                         |           |        | 93661-25            | L -            | -            | Ontal        |                     | 1                                                      |                  |                         |                    |        |
| 13)       | Mr. S. D. fating      | B.III |         | 11nd Installment            |                         |           | _      | 83661.23            |                |              | 3260 F       | 24401-25            | V -                                                    | _                |                         | 26/5/22            |        |
|           |                       |       |         | 2021                        |                         |           | _      |                     |                |              |              |                     |                                                        |                  |                         |                    |        |
|           |                       |       |         | —————                       |                         |           | _      | action ac           |                | _            | WASS         | 2440 <b>0 3</b> 3   |                                                        |                  |                         |                    |        |
| 14)       | ku. s. s. Misalkar    | 8.11  |         |                             |                         |           |        | 25801.25            |                | _            | 14001        | 244007              | 4/-                                                    | -                |                         | ·                  | 911    |
| _         |                       |       |         | -                           |                         |           | _      |                     |                |              |              |                     |                                                        |                  |                         | -                  |        |
| _         |                       |       | -       | -11-                        |                         |           | _      | 317601              | _              | _            | GOCAL        | 225001              | /                                                      |                  |                         |                    |        |
| 12>       | ku. R. M. Bisane      | P.JV  |         | -11                         | _                       |           | _      | 317607              | _              |              | J260 F       | 22100               | -                                                      | -                |                         | _                  |        |
| _         |                       |       | -       |                             |                         |           |        |                     |                | _            |              |                     |                                                        |                  |                         | -                  |        |
|           |                       | -     |         | -11-                        |                         | _         |        | 25801.251           |                | _            | 1400         | 0.170 20            | 1 007/-1                                               |                  |                         |                    |        |
| 16)       | Ku.T. R. Dhage        | 8:11  |         | -11                         |                         |           |        | 23801.23            |                | -            | 14007        | 24173.75            | 221191                                                 | V278132          |                         | -                  |        |
| -         |                       | _     | -       |                             |                         |           | _      |                     |                |              |              |                     |                                                        |                  |                         |                    |        |
| 177       | Ku. G. R. Wodkar      | o m   |         | -11-                        |                         |           | _      | 33661.25            |                | -            | 92401        | 24401.25            | -/-                                                    | -                |                         | 14.7               |        |
| 17/       | M. C. K. Waakar       | B·III | -       | - "                         |                         |           | _      | 3366[123]           |                |              | 3260         | 24401.13            | ~                                                      |                  |                         | -                  |        |
| -         |                       |       |         |                             |                         |           | -      |                     |                |              |              |                     |                                                        |                  |                         |                    | +      |
| 121       | Ku. S. A. Dhande      | B.IV  |         | -11-                        |                         |           | _      | 31760H              | _              | -            | 9260F        | 22500H              | /-                                                     | 1                | 100                     | 1 -                |        |
| 10/       | No. S. A. Dilange     | OUL   |         |                             |                         |           | -      | -11001              |                |              |              |                     |                                                        |                  |                         |                    |        |
| _         |                       |       |         |                             |                         |           |        | 1                   |                |              |              |                     | 779                                                    |                  |                         |                    |        |
| 19)       | Ku. J. S. Satone      |       |         | -11-                        |                         |           |        | 25801-25            |                | _            | 1400F        | 24401-25            | /-                                                     | _                |                         | -                  |        |
|           |                       |       |         | 11 384                      |                         |           | -      |                     |                |              |              |                     |                                                        |                  |                         |                    |        |
|           |                       |       |         |                             |                         |           |        |                     |                |              |              |                     |                                                        |                  | 5.5                     |                    |        |
| 20)       | Mr. A. P. Sutorkar    | 6 JV  |         | -11-                        |                         |           | 1      | 31760H              | -              | -            | 92601        | 225001              | V-                                                     | 111-             |                         | -                  |        |
|           |                       |       |         |                             |                         |           |        |                     |                |              |              |                     |                                                        |                  |                         |                    |        |
|           |                       |       |         |                             |                         |           |        |                     |                |              |              |                     |                                                        |                  |                         |                    |        |
| 21)       | Ku. a. B. Lonjemor    | B:M   |         | -11-                        | 1                       |           | -      | 317601              | -              | -            | 92601        | 225001              | V -                                                    | -                |                         | 5                  |        |
|           |                       |       |         |                             |                         |           |        |                     |                |              |              |                     |                                                        |                  |                         |                    |        |
|           |                       |       |         |                             |                         |           |        | Mary 1              |                |              |              |                     | /                                                      |                  |                         |                    | _      |
| 22        | Ku. S. V. Dhok        | B.II  |         | -11-                        |                         | 1         |        | 25801.25            | + -            | -            | 1400F        | 24401.25            | 1-                                                     | _                |                         | 4                  | -      |
|           |                       |       |         |                             |                         |           |        |                     |                |              |              |                     |                                                        |                  | -                       |                    | -      |
| _         |                       |       |         |                             |                         |           |        |                     |                |              |              |                     |                                                        | 0.1-0            | -                       | 16/6/2             | 2      |
| 23)       | Ku. K. R. Rout.       | BI    |         | -11-                        |                         |           |        | 25801.25            |                | -            | 1400 F       | -                   | 24401-25                                               | 12)8439          | 3 Stoon                 | 191012             |        |
| _         |                       |       |         | 391                         |                         |           |        |                     |                |              |              |                     |                                                        |                  | 2                       | -                  |        |
|           |                       |       |         |                             |                         |           |        |                     |                |              |              |                     | 1                                                      |                  | -                       |                    |        |
| 24)       | ku. N. G. Golhar      | BIA   |         | —-/I+—                      |                         |           |        | 317601              | -              | -            | 9260 F       | 22500               | -                                                      | -                | -                       | +                  |        |
|           |                       |       |         |                             |                         |           |        |                     |                |              |              |                     |                                                        |                  |                         |                    | -      |