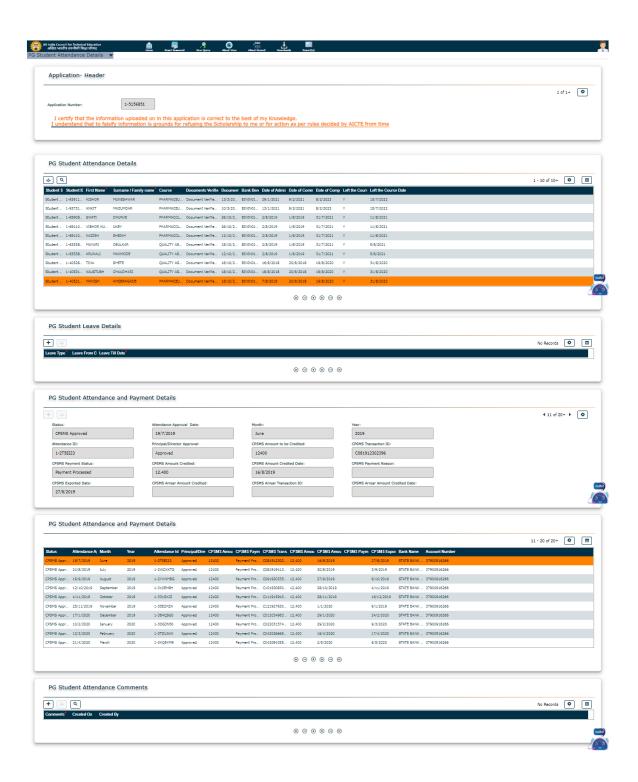

#### **TABLE OF CONTENTS**

| Sr.<br>No. | Academic year                                                                                                                                                                                                         | Page no. |
|------------|-----------------------------------------------------------------------------------------------------------------------------------------------------------------------------------------------------------------------|----------|
| 1.         | Details of scholarship received from Government of Maharashtra to B. Pharm. students (Academic year 2021-22)                                                                                                          | 1        |
| 2.         | Details of scholarship received from Government of Maharashtra to M. Pharm. students (Academic year 2021-22)                                                                                                          | 35       |
| 3.         | Screenshots of scholarship (stipend) details received from AICTE for the students of M. Pharm. I during academic year 2021-22                                                                                         | 49       |
| 4.         | Screenshots of voucher and application for the amount received by "Shree Vardhaman Shwetambar Sthanakvasi Jain Shravak Sangh, Wardha" for Mr. Nikhil Chhajed, student of B. Pharm course during second year (2021-22) | 52       |
| 5.         | Details of scholarship received from Government of Maharashtra to B. Pharm. students (Academic year 2020-21)                                                                                                          | 55       |
| 6          | Details of scholarship received from Government of Maharashtra to M. Pharm. students (Academic year 2020-21)                                                                                                          | 100      |
| 7          | Screenshots of scholarship (stipend) details received from AICTE for the students of M. Pharm. I and II during academic year 2020-21 and 2021-22                                                                      | 130      |
| 8          | Screenshots of voucher and application for the amount received by "Shree Vardhaman Shwetambar Sthanakvasi Jain Shravak Sangh, Wardha" for Mr. Nikhil Chhajed, student of B. Pharm course during second year (2020-21) | 135      |
| 9          | Details of scholarship received from Government of Maharashtra to B. Pharm. students (Academic year 2019-20)                                                                                                          | 138      |
| 10         | Details of scholarship received from Government of Maharashtra to M. Pharm. students (Academic year 2019-20)                                                                                                          | 200      |
| 11         | Screenshots of scholarship (stipend) details received from AICTE for the students of M. Pharm. I and II during academic year 2018-19 and 2019-20                                                                      | 220      |
| 12         | Screenshots of details and name of the girl students awarded with Lila Poonawalla Foundation scholarship in the academic year 2019-20                                                                                 | 235      |
| 13         | Details of scholarship received from Government of Maharashtra to B. Pharm. students (Academic year 2018-19)                                                                                                          | 239      |