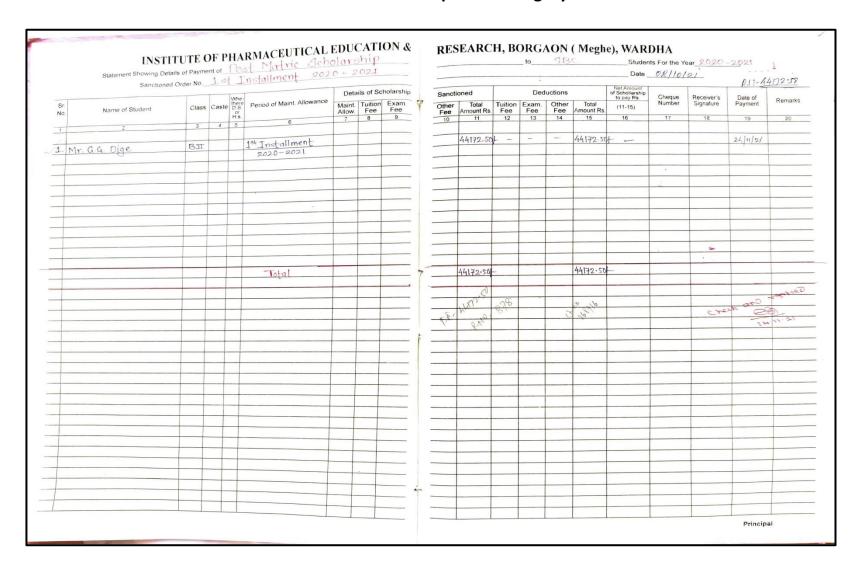

1. Details of scholarship received from Government of Maharashtra to
B. Pharm. students
(Academic year 2021-22)