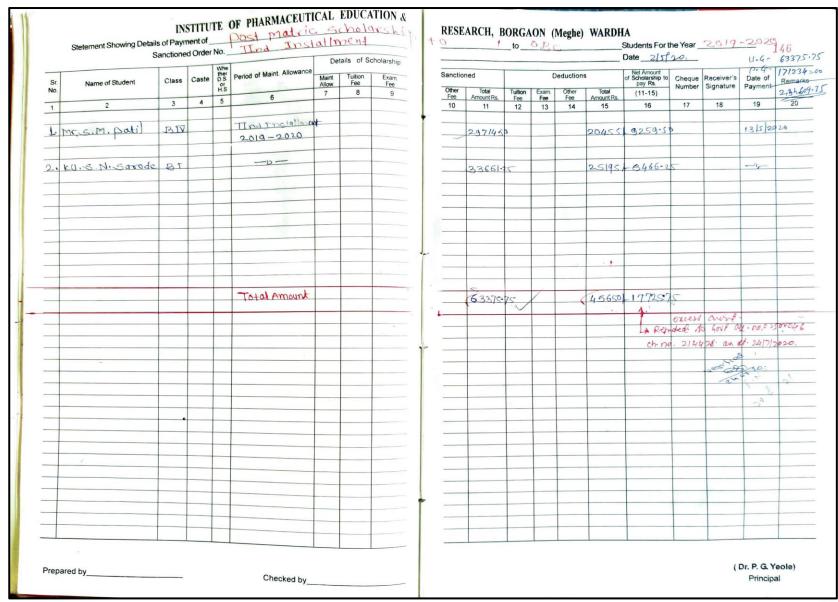

### INSTITUTE OF PHARMACEUTICAL EDUCATION AND RESEARCH BORGAON (MEGHE), WARDHA 442001

|           | Statement Showing Det |       |         | ARMAC <mark>E</mark> UTICAL |                         |           | _      |                     |                | 10           |              |                     | e), WAR<br>Studer                                      | nts For the Ye   | ear                     |                    | 11     |
|-----------|-----------------------|-------|---------|-----------------------------|-------------------------|-----------|--------|---------------------|----------------|--------------|--------------|---------------------|--------------------------------------------------------|------------------|-------------------------|--------------------|--------|
|           | Culturelle            |       |         |                             | Details of              | Scholares | _      | -nod                |                | Dec          | ductions     |                     | Net Amount                                             |                  |                         |                    |        |
| Sr.<br>No |                       | Class | Caste D |                             | Maint Tuition Allow Fee | on Exam   | Sancti | Total<br>Amount Rs. | Tuition<br>Fee | Exam.<br>Fee | Other<br>Fee | Total<br>Amount Rs. | Net Amount<br>of Schollarship<br>to pay Rs.<br>(11-15) | Cheque<br>Number | Receiver's<br>Signature | Date of<br>Payment | Remark |
| 1         | 2                     | 3     | 4       | 6                           |                         | 9         | 10     | 11                  | 12             | 13           | 14           | 15                  | 16                                                     | 17               | 18                      | 19                 | 20     |
|           |                       |       |         | la la itarah                |                         |           |        | 93661-25            | L -            | -            | Ontal        |                     | 1                                                      |                  |                         |                    |        |
| 13)       | Mr. S. D. fating      | B.III |         | 11nd Installment            |                         |           | _      | 83661.23            |                |              | 3260 F       | 24401-25            | V -                                                    | _                |                         | 26/5/22            |        |
|           |                       |       |         | 2021                        |                         |           | _      |                     |                |              |              |                     |                                                        |                  |                         |                    |        |
|           |                       |       |         | —————                       |                         |           | _      | action ac           |                | _            | WASS         | 2440 <b>0 3</b> 3   |                                                        |                  |                         |                    |        |
| 14)       | ku. s. s. Misalkar    | 8.11  |         |                             |                         |           |        | 25801.25            |                | _            | 14001        | 244007              | 4/-                                                    | -                |                         | ·                  | 911    |
| _         |                       |       |         | -                           |                         |           | _      |                     |                |              |              |                     |                                                        |                  |                         | -                  |        |
| _         |                       |       | -       | -11-                        |                         |           | _      | 317601              | _              | _            | GOCAL        | 225001              | /                                                      |                  |                         |                    |        |
| 12>       | ku. R. M. Bisane      | P.JV  |         | -11                         | _                       |           | _      | 317607              | _              |              | J260 F       | 22100               | -                                                      | -                |                         | _                  |        |
| _         |                       |       | -       |                             |                         |           |        |                     |                | _            |              |                     |                                                        |                  |                         | -                  |        |
|           |                       | -     |         | -11-                        |                         | _         |        | 25801.251           |                | _            | 1400         | 0.170 20            | 1 007/-1                                               |                  |                         |                    |        |
| 16)       | Ku.T. R. Dhage        | 8:11  |         | -11                         |                         |           |        | 23801.23            |                | -            | 14007        | 24173.75            | 221191                                                 | V278132          |                         | -                  |        |
| -         |                       | _     | -       |                             |                         |           | _      |                     |                |              |              |                     |                                                        |                  |                         |                    |        |
| 177       | Ku. G. R. Wodkar      | o m   |         | -11-                        |                         |           | _      | 33661.25            |                | -            | 92401        | 24401.25            | -/-                                                    | -                |                         | 14.7               |        |
| 17/       | M. C. K. Waakar       | B·III | -       | - "                         |                         |           | _      | 3366[123]           |                |              | 3260         | 24401.13            | ~                                                      |                  |                         | -                  |        |
| -         |                       |       |         |                             |                         |           | -      |                     |                |              |              |                     |                                                        |                  |                         |                    | +      |
| 121       | Ku. S. A. Dhande      | B.IV  |         | -11-                        |                         |           | _      | 31760H              | _              | -            | 9260F        | 22500H              | /-                                                     | 1                | 100                     | 1 -                |        |
| 10/       | No. S. A. Dilange     | OUL   |         |                             |                         |           | -      | -11001              |                |              |              |                     |                                                        |                  |                         |                    |        |
| _         |                       |       |         |                             |                         |           |        | 1                   |                |              |              |                     | 779                                                    |                  |                         |                    |        |
| 19)       | Ku. J. S. Satone      |       |         | -11-                        |                         |           |        | 25801-25            |                | _            | 1400F        | 24401-25            | /-                                                     | _                |                         | -                  |        |
|           |                       |       |         | 11 384                      |                         |           | -      |                     |                |              |              |                     |                                                        |                  |                         |                    |        |
|           |                       |       |         |                             |                         |           |        |                     |                |              |              |                     |                                                        |                  | 5.5                     |                    |        |
| 20)       | Mr. A. P. Sutorkar    | 6 JV  |         | -11-                        |                         |           | 1      | 31760H              | -              | -            | 92601        | 225001              | V-                                                     | 111-             |                         | -                  |        |
|           |                       |       |         |                             |                         |           |        |                     |                |              |              |                     |                                                        |                  |                         |                    |        |
|           |                       |       |         |                             |                         |           |        |                     |                |              |              |                     |                                                        |                  |                         |                    |        |
| 21)       | Ku. a. B. Lonjemor    | B:M   |         | -11-                        | 1                       |           | -      | 317601              | -              | -            | 92601        | 225001              | V -                                                    | -                |                         | 5                  |        |
|           |                       |       |         |                             |                         |           |        |                     |                |              |              |                     |                                                        |                  |                         |                    |        |
|           |                       |       |         |                             |                         |           |        | Mary 1              |                |              |              |                     | /                                                      |                  |                         |                    | _      |
| 22        | Ku. S. V. Dhok        | B.II  |         | -11-                        |                         | 1         |        | 25801.25            | + -            | -            | 1400F        | 24401.25            | 1-                                                     | _                |                         | 4                  | -      |
|           |                       |       |         |                             |                         |           |        |                     |                |              |              |                     |                                                        |                  | -                       |                    | -      |
| _         |                       |       |         |                             |                         |           |        |                     |                |              |              |                     |                                                        | 0.1-0            | -                       | 16/6/2             | 2      |
| 23)       | Ku. K. R. Rout.       | BI    |         | -11-                        |                         |           |        | 25801.25            |                | -            | 1400 F       | -                   | 24401-25                                               | 12)8439          | 3 Stoon                 | 191012             |        |
| _         |                       |       |         | 391                         |                         |           |        |                     |                |              |              |                     |                                                        |                  | 2                       | -                  |        |
|           |                       |       |         |                             |                         |           |        |                     |                |              |              |                     | 1                                                      |                  | -                       |                    |        |
| 24)       | ku. N. G. Golhar      | BIA   |         | —-/I+—                      |                         |           |        | 317601              | -              | -            | 9260 F       | 22500               | -                                                      | -                | -                       | +                  |        |
|           |                       |       |         |                             |                         |           |        |                     |                |              |              |                     |                                                        |                  |                         |                    | -      |