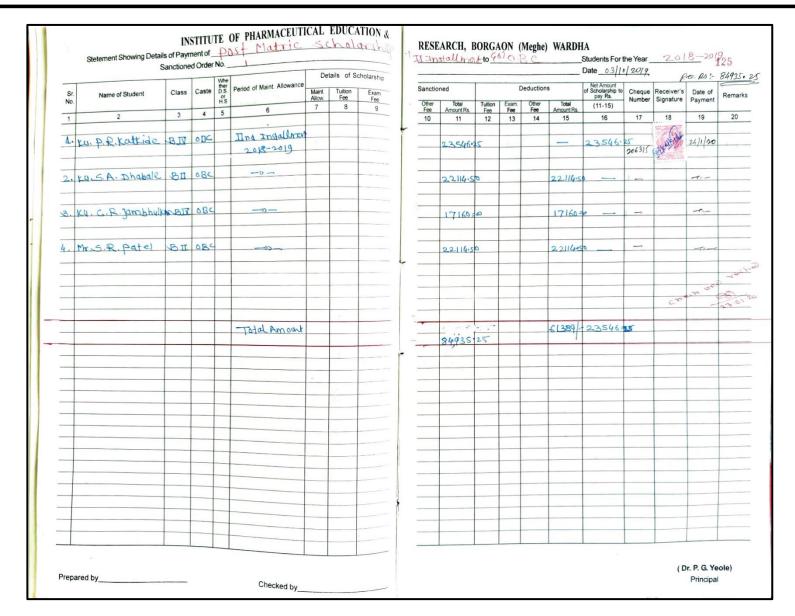

| 14 | Details of scholarship received from Government of                                                                                               | 293 |
|----|--------------------------------------------------------------------------------------------------------------------------------------------------|-----|
|    | Maharashtra to M. Pharm. students (Academic year 2018-19)                                                                                        |     |
| 15 | Screenshots of scholarship (stipend) details received from AICTE for the students of M. Pharm. I and II during academic year 2017-18 and 2018-19 | 310 |
| 16 | Screenshots of details and name of the girl students awarded with Lila Poonawalla Foundation scholarship in the academic year 2018-19            | 326 |
| 17 | Details of scholarship received from Government of Maharashtra to B. Pharm. students (Academic year 2017-18)                                     | 332 |
| 18 | Details of scholarship received from Government of Maharashtra to M. Pharm. students (Academic year 2017-18)                                     | 352 |
| 19 | Screenshots of scholarship (stipend) details received from AICTE for the students of M. Pharm. II during academic year 2017-18                   | 358 |
| 20 | Screenshots of details and name of the girl students awarded with Lila Poonawalla Foundation scholarship in the academic year 2017-18            | 368 |