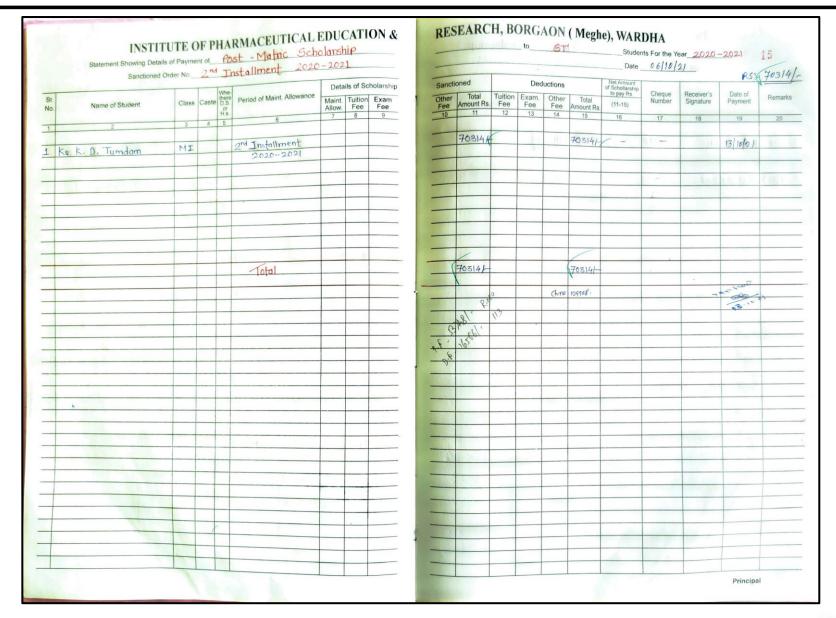

1. Details of scholarship received from Government of Maharashtra to
B. Pharm. students
(Academic year 2021-22)