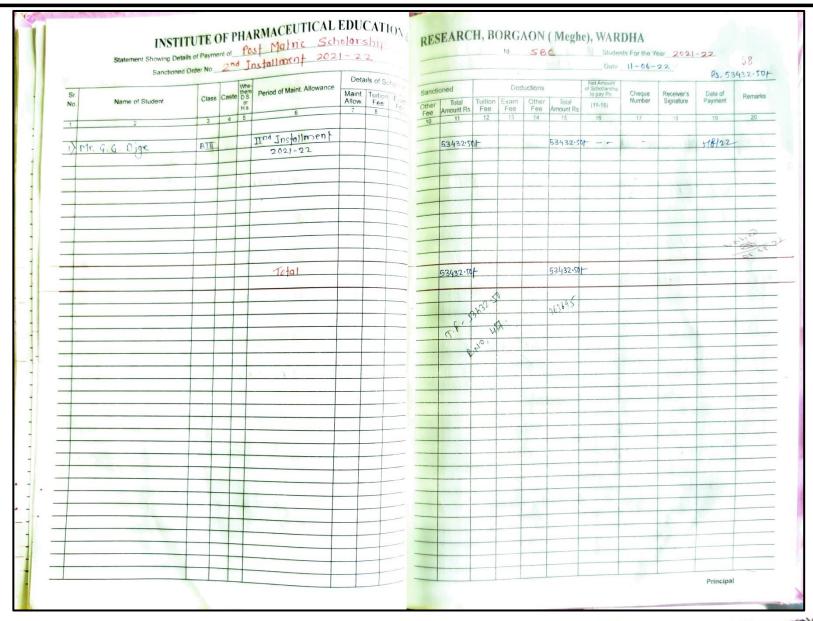

1. Details of scholarship received from Government of Maharashtra to
B. Pharm. students
(Academic year 2021-22)