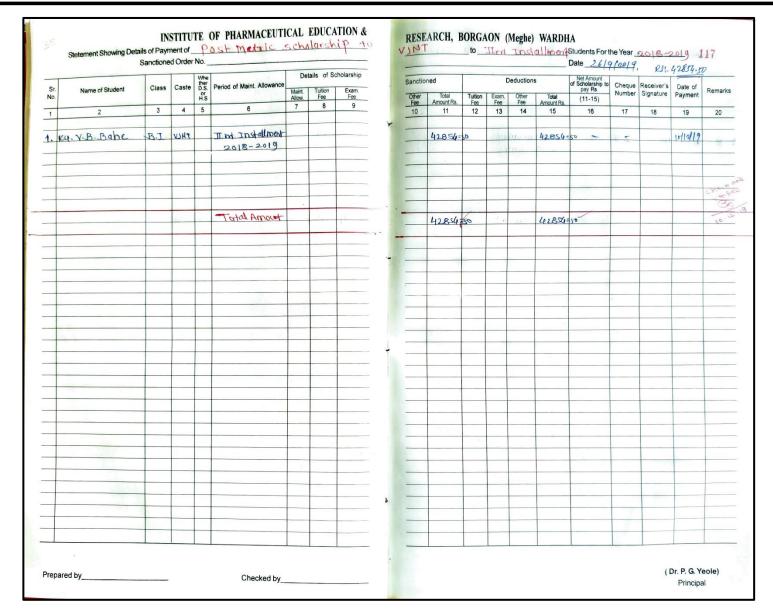

### INSTITUTE OF PHARMACEUTICAL EDUCATION AND RESEARCH BORGAON (MEGHE), WARDHA 442001

|            | Statement Showing Detail | s of Payme | nt of_ | Post                                | Matric Scholar             | 22    |            |            | -            |                     |     | to           | OB           | laction in         | Studer                                                 | nts For the Y    | 'ear_2021               | -22                | 54      |
|------------|--------------------------|------------|--------|-------------------------------------|----------------------------|-------|------------|------------|--------------|---------------------|-----|--------------|--------------|--------------------|--------------------------------------------------------|------------------|-------------------------|--------------------|---------|
|            | Sanctioned (             | Order No   | 1      | Ins                                 | d linesz                   | Dets  | ails of Se | cholarship | 1            |                     |     |              |              |                    |                                                        | 10-5-22          | to 9-6-2                | B. 2,              | 40,210/ |
| Sr.<br>No. | Name of Student          | Class      | Caste  | Whe-<br>there<br>D.S.<br>or<br>H.s. | Period of Maint. Allowance | Dette | Tuition    | Exam       | Other<br>Fee | Total<br>Amount Rs. | Fee | Exam.<br>Fee | Other<br>Fee | Total<br>Amount Rs | Net Amount<br>of Schollarship<br>to pay Rs.<br>(11-15) | Cheque<br>Number | Receiver's<br>Signature | Date of<br>Payment | Remarks |
| 1          | 2                        | 3          | 4      | 5                                   | 6                          | -     | 0          | g          | 10           | 11                  | 12  | 13           | 14           | 15                 | 16                                                     | 17               | 18                      | 19                 | 20      |
| 1) 14 0    | 0.11                     | BIV        |        | -                                   | 1st Installment            |       |            |            | -            | 22500/              |     | - 1          | (50 h)       | 22500  -           | 1 394                                                  |                  |                         | 21/2/22            |         |
| L Ky. B    | . S. Nogare              | OIV        |        |                                     | 2021-22                    |       |            |            |              |                     |     |              |              | 3001               |                                                        |                  |                         | 414                |         |
|            |                          |            |        |                                     |                            |       |            |            |              |                     |     |              |              |                    |                                                        |                  |                         |                    |         |
| 2 Ku. 5    | . N. Sarade              | 8111       |        | -                                   | -11-                       |       |            |            | _            | 24401-25            | -   | -            | -            | 24401.25           | -V-                                                    |                  |                         | w                  |         |
| -          |                          |            |        | +                                   | -                          |       |            |            | -            |                     |     |              |              |                    |                                                        | -                |                         |                    |         |
| 3 Ku. M    | 1. N. Sahu               | 811        |        |                                     | -11-                       |       |            |            |              | 24401.25            | -   | -            | 1            | 24401-25           | - V                                                    | 10               | La sul                  | ىد                 |         |
| 1          |                          |            |        |                                     |                            |       |            |            |              |                     |     |              |              |                    |                                                        |                  |                         |                    |         |
| V 1. 0     |                          | 811        |        | +                                   | -11                        |       |            |            | -            | 24401.25            |     |              |              | 24401-257          |                                                        |                  |                         | ш,                 |         |
| K4.5.      | N. Raut                  | 011        |        |                                     |                            |       |            |            | 7            | 1101.23             | 1   |              |              | 21701-23           | _                                                      |                  |                         |                    |         |
|            |                          |            |        |                                     |                            |       |            |            |              |                     |     |              |              |                    |                                                        |                  |                         |                    |         |
| Ku.P.      | . R. Umate               | 811        | -      |                                     | -11-                       |       |            |            | 120          | 4401.25             | -   | -            | ~            | 24401-25           | V-                                                     |                  |                         | ~                  |         |
|            |                          | + +        | -      | +                                   |                            |       |            |            |              |                     |     |              |              |                    |                                                        |                  |                         |                    |         |
| 6) Ku. L   | . 5. Mohajan             | BIL        |        |                                     | u-                         |       |            |            |              | 14401-25            | -   | -            | -            | 24401.251          | V -                                                    | No.              |                         | ~                  |         |
|            | 3                        |            |        | 1                                   |                            |       |            |            |              |                     |     |              |              |                    |                                                        |                  |                         |                    |         |
| 1 V L. 1   | 4 Char                   | em         | +      | +                                   | -11-                       |       |            |            |              | 4401.251            | -   | -            |              | 24401-25+          | ./-                                                    |                  |                         | ~                  |         |
| KY. N.     | . o. Bhoyar              | OTIT       |        |                                     |                            | _     |            |            |              | 4701.23             |     |              |              | 4401.55            |                                                        |                  |                         | ~                  |         |
|            |                          |            |        |                                     |                            |       |            |            |              |                     |     |              |              |                    |                                                        | 4                |                         |                    |         |
| Ku.S.      | V. Gode                  | BIV        | _      | -                                   | -11-                       |       |            |            | 2            | 2500H               | -   | -            | . 1          | 22500/-            | V-                                                     |                  |                         | ~                  |         |
|            |                          | 1          | +      | +                                   |                            |       |            |            | -            |                     |     | -            | -            |                    |                                                        |                  | was with a resident     |                    |         |
| Ky. S.     | R. Thakare               | 6II        |        |                                     | -11-                       |       |            |            | 2            | 401-25              | -   | -            |              | - 1                | 24401.25/                                              | 263686           | 5.00                    | ~                  |         |
|            |                          |            |        |                                     |                            |       |            |            |              |                     |     |              |              |                    |                                                        | (8               |                         |                    |         |
| VIII 0     | T. Lunge                 | GIII       | -      | +                                   |                            |       |            |            | -            | 1.0                 |     |              |              |                    |                                                        | /-               | P.                      |                    |         |
| Ny. P.     | 1. Lunge                 | OTIT       | +      |                                     | -11-                       |       |            |            | - 2          | 1401.25             | -   | -            | - 2          | 24401.254          | _                                                      |                  |                         | ~                  |         |
|            |                          |            |        |                                     | 1 3 3 3                    |       |            |            |              |                     |     |              |              |                    |                                                        |                  | W. T. A.                | 110                | )       |
|            |                          |            |        |                                     |                            |       |            |            |              |                     |     |              |              |                    |                                                        |                  |                         | neses              | 20      |
|            |                          |            |        | +                                   |                            |       |            |            |              |                     |     | _            | -            |                    |                                                        |                  |                         | -21                | ,       |
|            |                          |            |        |                                     | Total                      | -     | -          |            | 2            | 40,210/             | -   | -            | 2            | 15.808.71          | 24401-25/                                              |                  |                         |                    |         |
|            | Test to                  |            |        |                                     |                            |       |            |            |              |                     |     | 15           | 67.10        | (3687)             |                                                        |                  |                         |                    |         |