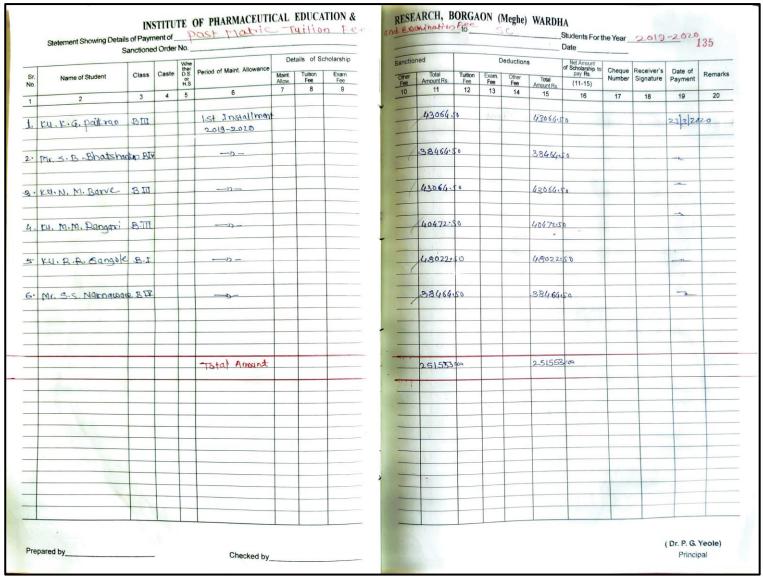

### INSTITUTE OF PHARMACEUTICAL EDUCATION AND RESEARCH BORGAON (MEGHE), WARDHA 442001