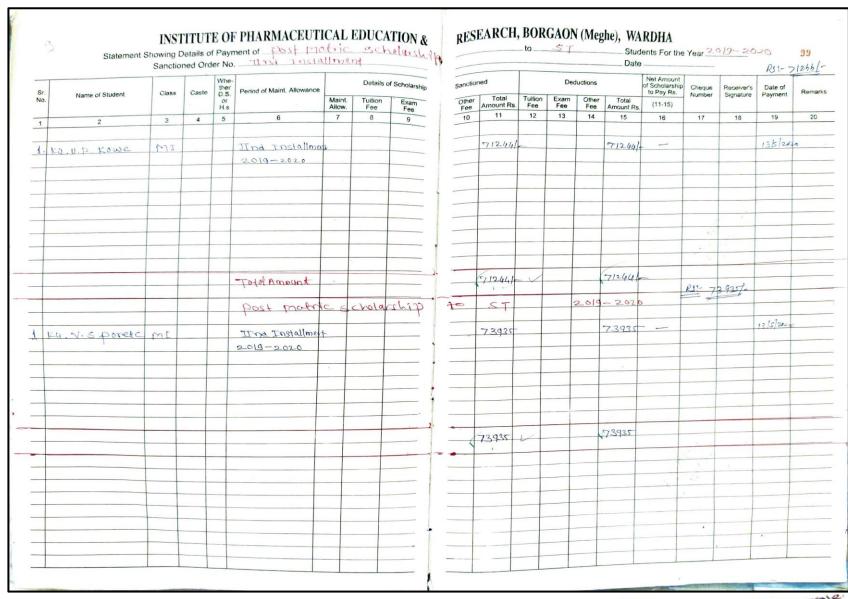

### INSTITUTE OF PHARMACEUTICAL EDUCATION AND RESEARCH BORGAON (MEGHE), WARDHA 442001

|           | Statement Showing Det |       |         | ARMAC <mark>E</mark> UTICAL |                         |           | _      |                     |                | 10           |              |                     | e), WAR<br>Studer                                      | nts For the Ye   | ear                     |                    | 11     |
|-----------|-----------------------|-------|---------|-----------------------------|-------------------------|-----------|--------|---------------------|----------------|--------------|--------------|---------------------|--------------------------------------------------------|------------------|-------------------------|--------------------|--------|
|           | Culturelle            |       |         |                             | Details of              | Scholares | _      | -nod                |                | Dec          | ductions     |                     | Net Amount                                             |                  |                         |                    |        |
| Sr.<br>No |                       | Class | Caste D |                             | Maint Tuition Allow Fee | on Exam   | Sancti | Total<br>Amount Rs. | Tuition<br>Fee | Exam.<br>Fee | Other<br>Fee | Total<br>Amount Rs. | Net Amount<br>of Schollarship<br>to pay Rs.<br>(11-15) | Cheque<br>Number | Receiver's<br>Signature | Date of<br>Payment | Remark |
| 1         | 2                     | 3     | 4       | 6                           |                         | 9         | 10     | 11                  | 12             | 13           | 14           | 15                  | 16                                                     | 17               | 18                      | 19                 | 20     |
|           |                       |       |         | la la itarah                |                         |           |        | 93661-25            | L -            | -            | Ontal        |                     | 1                                                      |                  |                         |                    |        |
| 13)       | Mr. S. D. fating      | B.III |         | 11nd Installment            |                         |           | _      | 83661.23            |                |              | 3260 F       | 24401-25            | V -                                                    | _                |                         | 26/5/22            |        |
|           |                       |       |         | 2021                        |                         |           | _      |                     |                |              |              |                     |                                                        |                  |                         |                    |        |
|           |                       |       |         | —————                       |                         |           | _      | action ac           |                | _            | WASS         | 2440 <b>0 3</b> 3   |                                                        |                  |                         |                    |        |
| 14)       | ku. s. s. Misalkar    | 8.11  |         |                             |                         |           |        | 25801.25            |                | _            | 14001        | 244007              | 4/-                                                    | -                |                         | ·                  | 911    |
| _         |                       |       |         | -                           |                         |           | _      |                     |                |              |              |                     |                                                        |                  |                         | -                  |        |
| _         |                       |       | -       | -11-                        |                         |           | _      | 317601              | _              | _            | GOCAL        | 225001              | /                                                      |                  |                         |                    |        |
| 12>       | ku. R. M. Bisane      | P.JV  |         | -11                         | _                       |           | _      | 317607              | _              |              | J260 F       | 22100               | -                                                      | -                |                         | _                  |        |
| _         |                       |       | -       |                             |                         |           |        |                     |                | _            |              |                     |                                                        |                  |                         | -                  |        |
|           |                       | -     |         | -11-                        |                         | _         |        | 25801.251           |                | _            | 1400         | 0.170 20            | 1 007/-1                                               |                  |                         |                    |        |
| 16)       | Ku.T. R. Dhage        | 8:11  |         | -11                         |                         |           |        | 23801.23            |                | -            | 14007        | 24173.75            | 221191                                                 | V278132          |                         | -                  |        |
| -         |                       | _     | -       |                             |                         |           | _      |                     |                |              |              |                     |                                                        |                  |                         |                    |        |
| 177       | Ku. G. R. Wodkar      | o m   |         | -11-                        |                         |           | _      | 33661.25            |                | -            | 92401        | 24401.25            | -/-                                                    | -                |                         | 14.7               |        |
| 17/       | M. C. K. Waakar       | B·III | -       | - "                         |                         |           | _      | 3366[123]           |                |              | 3260         | 24401.13            | ~                                                      |                  |                         | -                  |        |
| -         |                       |       |         |                             |                         |           | -      |                     |                |              |              |                     |                                                        |                  |                         |                    | +      |
| 121       | Ku. S. A. Dhande      | B.IV  |         | -11-                        |                         |           | _      | 31760H              | _              | -            | 9260F        | 22500H              | /-                                                     | 1                | 100                     | 1 -                |        |
| 10/       | No. S. A. Dilange     | OUL   |         |                             |                         |           | -      | -11001              |                |              |              |                     |                                                        |                  |                         |                    |        |
| _         |                       |       |         |                             |                         |           |        | 1                   |                |              |              |                     | 779                                                    |                  |                         |                    |        |
| 19)       | Ku. J. S. Satone      |       |         | -11-                        |                         |           |        | 25801-25            |                | _            | 1400F        | 24401-25            | /-                                                     | _                |                         | -                  |        |
|           |                       |       |         | 11 384                      |                         |           | -      |                     |                |              |              |                     |                                                        |                  |                         |                    |        |
|           |                       |       |         |                             |                         |           |        |                     |                |              |              |                     |                                                        |                  | 5.5                     |                    |        |
| 20)       | Mr. A. P. Sutorkar    | 6 JV  |         | -11-                        |                         |           | 1      | 31760H              | -              | -            | 92601        | 225001              | V-                                                     | 111-             |                         | -                  |        |
|           |                       |       |         |                             |                         |           |        |                     |                |              |              |                     |                                                        |                  |                         |                    |        |
|           |                       |       |         |                             |                         |           |        |                     |                |              |              |                     |                                                        |                  |                         |                    |        |
| 21)       | Ku. a. B. Lonjemor    | B:M   |         | -11-                        | 1                       |           | -      | 317601              | -              | -            | 92601        | 225001              | V -                                                    | -                |                         | 5                  |        |
|           |                       |       |         |                             |                         |           |        |                     |                |              |              |                     |                                                        |                  |                         |                    |        |
|           |                       |       |         |                             |                         |           |        | Mary 1              |                |              |              |                     | /                                                      |                  |                         |                    | _      |
| 22        | Ku. S. V. Dhok        | B.II  |         | -11-                        |                         | 1         |        | 25801.25            | + -            | -            | 1400F        | 24401.25            | 1-                                                     | _                |                         | 4                  | -      |
|           |                       |       |         |                             |                         |           |        |                     |                |              |              |                     |                                                        |                  | -                       |                    | -      |
| _         |                       |       |         |                             |                         |           |        |                     |                |              |              |                     |                                                        | 0.1-0            | -                       | 16/6/2             | 2      |
| 23)       | Ku. K. R. Rout.       | BI    |         | -11-                        |                         |           |        | 25801.25            |                | -            | 1400 F       | -                   | 24401-25                                               | 12)8439          | 3 Stoon                 | 191012             |        |
| _         |                       |       |         | 391                         |                         |           |        |                     |                |              |              |                     |                                                        |                  | 2                       | -                  |        |
|           |                       |       |         |                             |                         |           |        |                     |                |              |              |                     | 1                                                      |                  | -                       |                    |        |
| 24)       | ku. N. G. Golhar      | BIA   |         | —-/I+—                      |                         |           |        | 317601              | -              | -            | 9260 F       | 22500               | -                                                      | -                | -                       | +                  |        |
|           |                       |       |         |                             |                         |           |        |                     |                |              |              |                     |                                                        |                  |                         |                    | -      |