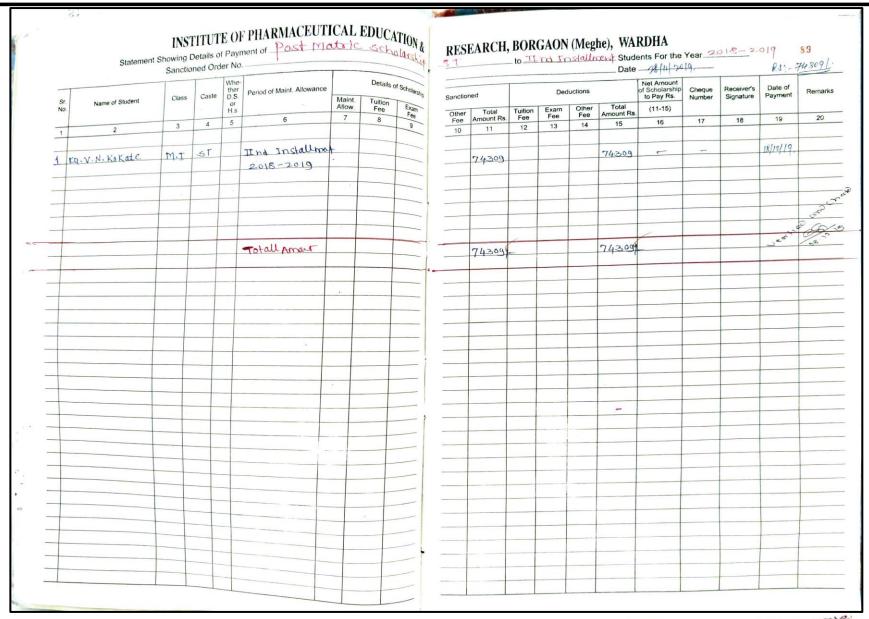

1. Details of scholarship received from Government of Maharashtra to
B. Pharm. students
(Academic year 2021-22)