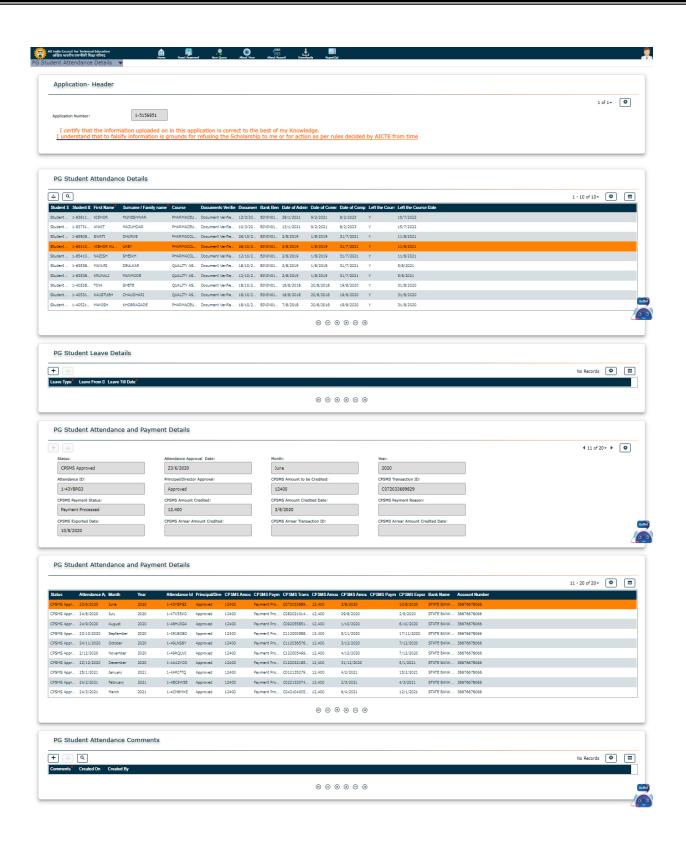

#### **TABLE OF CONTENTS**

| Sr.<br>No. | Academic year                                                                                                                                                                                                         | Page no. |
|------------|-----------------------------------------------------------------------------------------------------------------------------------------------------------------------------------------------------------------------|----------|
| 1.         | Details of scholarship received from Government of Maharashtra to B. Pharm. students (Academic year 2021-22)                                                                                                          | 1        |
| 2.         | Details of scholarship received from Government of Maharashtra to M. Pharm. students (Academic year 2021-22)                                                                                                          | 35       |
| 3.         | Screenshots of scholarship (stipend) details received from AICTE for the students of M. Pharm. I during academic year 2021-22                                                                                         | 49       |
| 4.         | Screenshots of voucher and application for the amount received by "Shree Vardhaman Shwetambar Sthanakvasi Jain Shravak Sangh, Wardha" for Mr. Nikhil Chhajed, student of B. Pharm course during second year (2021-22) | 52       |
| 5.         | Details of scholarship received from Government of Maharashtra to B. Pharm. students (Academic year 2020-21)                                                                                                          | 55       |
| 6          | Details of scholarship received from Government of Maharashtra to M. Pharm. students (Academic year 2020-21)                                                                                                          | 100      |
| 7          | Screenshots of scholarship (stipend) details received from AICTE for the students of M. Pharm. I and II during academic year 2020-21 and 2021-22                                                                      | 130      |
| 8          | Screenshots of voucher and application for the amount received by "Shree Vardhaman Shwetambar Sthanakvasi Jain Shravak Sangh, Wardha" for Mr. Nikhil Chhajed, student of B. Pharm course during second year (2020-21) | 135      |
| 9          | Details of scholarship received from Government of Maharashtra to B. Pharm. students (Academic year 2019-20)                                                                                                          | 138      |
| 10         | Details of scholarship received from Government of Maharashtra to M. Pharm. students (Academic year 2019-20)                                                                                                          | 200      |
| 11         | Screenshots of scholarship (stipend) details received from AICTE for the students of M. Pharm. I and II during academic year 2018-19 and 2019-20                                                                      | 220      |
| 12         | Screenshots of details and name of the girl students awarded with Lila Poonawalla Foundation scholarship in the academic year 2019-20                                                                                 | 235      |
| 13         | Details of scholarship received from Government of Maharashtra to B. Pharm. students (Academic year 2018-19)                                                                                                          | 239      |