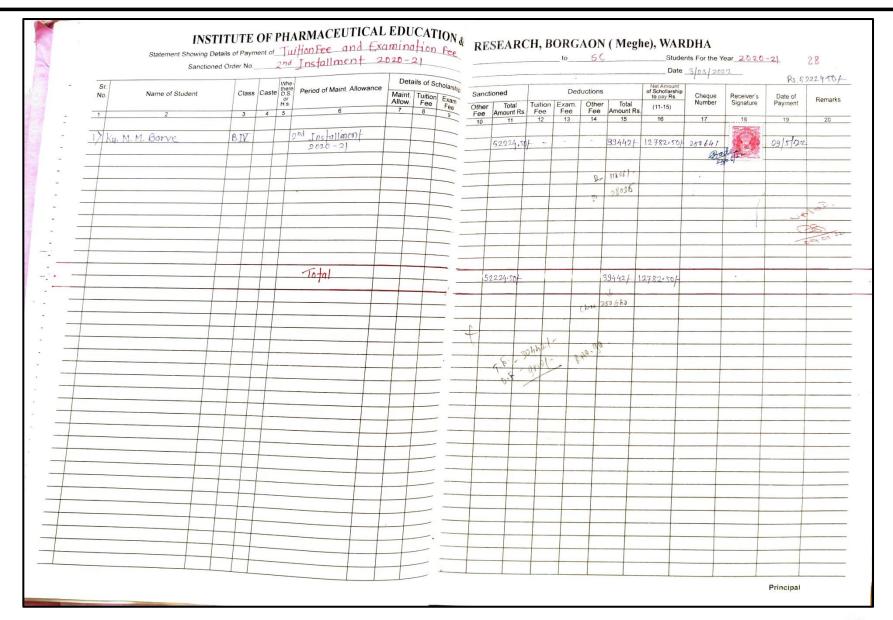

### INSTITUTE OF PHARMACEUTICAL EDUCATION AND RESEARCH BORGAON (MEGHE), WARDHA 442001

|            | Statement Showing De | ails of Payme       | nt of_ |                                     | RMACEUTICAL                  |                  |           |             |          |                     |                | 10           |              |                     | Student                                  | ts For the Ye    | ear                     |                    | 32      |
|------------|----------------------|---------------------|--------|-------------------------------------|------------------------------|------------------|-----------|-------------|----------|---------------------|----------------|--------------|--------------|---------------------|------------------------------------------|------------------|-------------------------|--------------------|---------|
|            | Sanctione            | d Order No          |        |                                     |                              | Deta             | ils of Sc | cholarship  |          |                     |                |              |              |                     | Net Amount                               |                  |                         |                    |         |
| Sr.<br>No. | Name of Student      | Class               | Caste  | Whe-<br>there<br>D.S.<br>or<br>H.s. | Period of Maint. Allowance   | Maint.<br>Allow. |           | Exam<br>Fee | Sanction | Total<br>Amount Rs. | Tuition<br>Fee | Exam.<br>Fee | Other<br>Fee | Total<br>Amount Rs. | of Schollarship<br>to pay Rs.<br>(11-15) | Cheque<br>Number | Receiver's<br>Signature | Date of<br>Payment | Remarks |
| 1          | 2                    | 3                   | 4      |                                     | 6                            |                  | 0         | 9           | Fee 10   | 11                  | 12             | 13           | 14           | 15                  | 16                                       | 17               | 18                      | 19                 | 20      |
| 3>         | Mr. P. M. Zade       | B-II                |        |                                     | 1st Installment<br>2021-2022 |                  |           |             | _        | 24401.25            |                | -            | 1+1          | 24401.25            | /-                                       | W -              |                         | 10/1/22            | - 100   |
| 4)         | Ku.R.M.Bisane        | 8: <u>1A</u>        |        |                                     | —11—                         |                  |           |             |          | 22500               | -              | -            | -            | 22500               | J -                                      | 1 -              |                         | 41                 | my A    |
| 2)         | Mr. S. K. Wankhade   | 6.W                 |        |                                     |                              |                  |           |             |          | 22500               | -              | -            | 2            | 22500 -             | /-                                       | 1                | 160                     | 7~                 | 1 193   |
| 6)         | Ku. D. U. Vaitage    | 8111                |        |                                     |                              |                  |           |             |          | 24401-25            |                | -            | -            | 24401.25            | Z _                                      | J                |                         | -er                |         |
| 7)         | Mr. R.G. Bongade     | B-II                |        |                                     | 11                           |                  |           |             |          | 24401-257           | -              | -            | -            | -                   | 24401.25+                                | -                | 251644                  | -L.                | Star.   |
| 8)         | Ku.V.P. Mate         | 8-111               |        |                                     | 11                           |                  |           |             |          | 24401-25            | -              | -            |              | 24401-25            | V-                                       | -                |                         | 2                  | 1       |
| 9) 1       | W.T. R. Dhage        | B.II <sub>0-1</sub> |        | -                                   | -11-                         |                  |           |             | . =      | 24401.257           | -              | -            | _            | 24401-25            | /-                                       | _                |                         | -4-                |         |
| 1          | 1r. M. A. Gede       | В.Ш                 |        | -                                   | —-II—                        |                  |           |             | -        | 24401.25            | -              | -            | -            | -                   | 24401.25                                 | 101              | 250 645                 | -1-                |         |
| 1          | Ku. R. R. Godekar    | 8.TIT               |        |                                     | <del>11</del>                |                  | -         |             |          | 24401.25            | -              | =            | -            | 24401.2             | 7                                        | 1                | 100                     | -er                | 1-      |
| XK         | u. V. A. Yaday       | Ø.[Y                |        |                                     | —/ <i>I</i> —                |                  |           |             |          | 22500f              | -              | -            | -            | 22500               | -                                        | -                |                         | m                  |         |
| K          | 4·N.G. Golhar        | BW                  |        | -                                   | [                            |                  |           |             |          | 22500}              | -              | -            | -            | 22500)              | V-                                       | -                |                         | de                 |         |
| M          | r. P.M. Kadukar      | 6.14                |        |                                     |                              |                  |           |             |          | 22500               | <b>+</b> -     | -            | -            | 22500               | +/-                                      |                  |                         |                    |         |