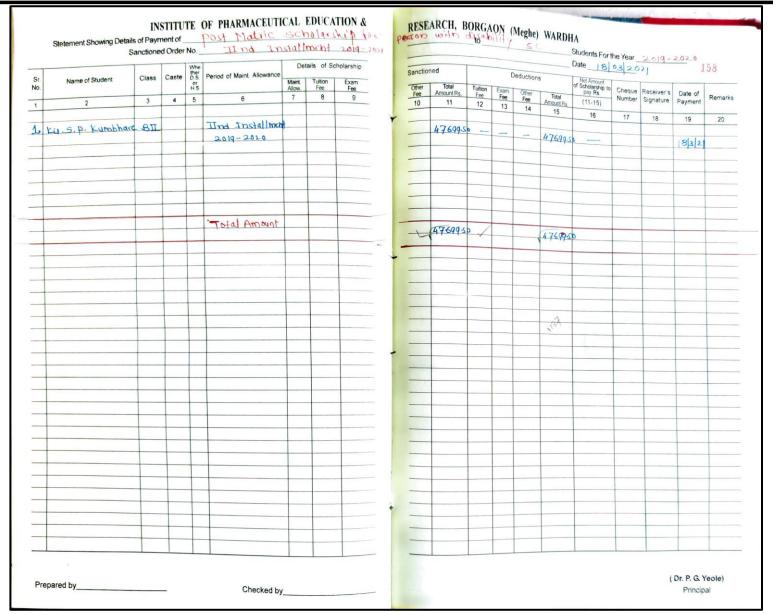

1. Details of scholarship received from Government of Maharashtra to
B. Pharm. students
(Academic year 2021-22)