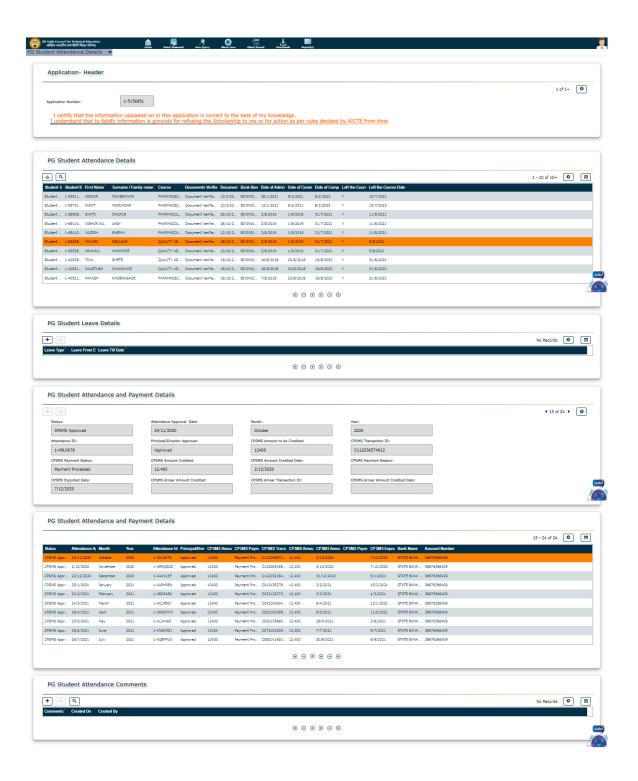

#### **TABLE OF CONTENTS**

| Sr.<br>No. | Academic year                                                                                                                                                                                                         | Page no. |
|------------|-----------------------------------------------------------------------------------------------------------------------------------------------------------------------------------------------------------------------|----------|
| 1.         | Details of scholarship received from Government of Maharashtra to B. Pharm. students (Academic year 2021-22)                                                                                                          | 1        |
| 2.         | Details of scholarship received from Government of Maharashtra to M. Pharm. students (Academic year 2021-22)                                                                                                          | 35       |
| 3.         | Screenshots of scholarship (stipend) details received from AICTE for the students of M. Pharm. I during academic year 2021-22                                                                                         | 49       |
| 4.         | Screenshots of voucher and application for the amount received by "Shree Vardhaman Shwetambar Sthanakvasi Jain Shravak Sangh, Wardha" for Mr. Nikhil Chhajed, student of B. Pharm course during second year (2021-22) | 52       |
| 5.         | Details of scholarship received from Government of Maharashtra to B. Pharm. students (Academic year 2020-21)                                                                                                          | 55       |
| 6          | Details of scholarship received from Government of Maharashtra to M. Pharm. students (Academic year 2020-21)                                                                                                          | 100      |
| 7          | Screenshots of scholarship (stipend) details received from AICTE for the students of M. Pharm. I and II during academic year 2020-21 and 2021-22                                                                      | 130      |
| 8          | Screenshots of voucher and application for the amount received by "Shree Vardhaman Shwetambar Sthanakvasi Jain Shravak Sangh, Wardha" for Mr. Nikhil Chhajed, student of B. Pharm course during second year (2020-21) | 135      |
| 9          | Details of scholarship received from Government of Maharashtra to B. Pharm. students (Academic year 2019-20)                                                                                                          | 138      |
| 10         | Details of scholarship received from Government of Maharashtra to M. Pharm. students (Academic year 2019-20)                                                                                                          | 200      |
| 11         | Screenshots of scholarship (stipend) details received from AICTE for the students of M. Pharm. I and II during academic year 2018-19 and 2019-20                                                                      | 220      |
| 12         | Screenshots of details and name of the girl students awarded with Lila Poonawalla Foundation scholarship in the academic year 2019-20                                                                                 | 235      |
| 13         | Details of scholarship received from Government of Maharashtra to B. Pharm. students (Academic year 2018-19)                                                                                                          | 239      |