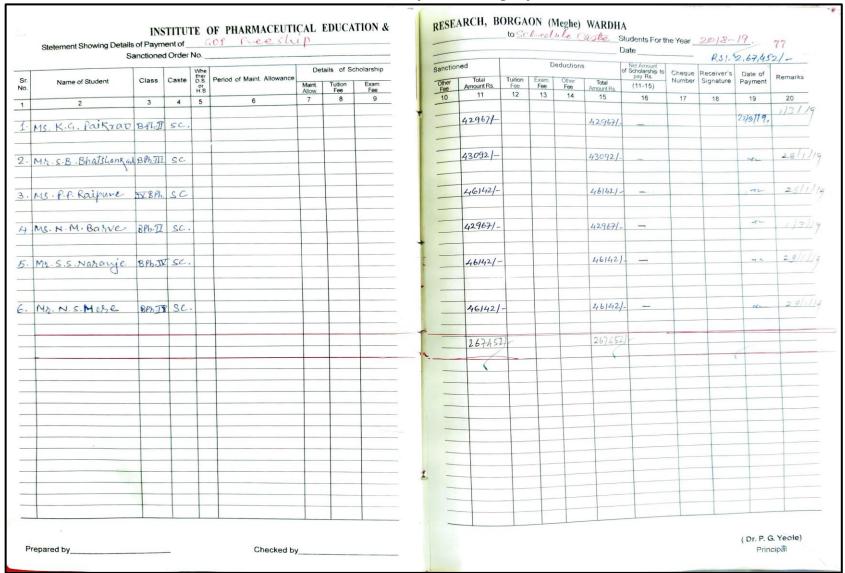

### INSTITUTE OF PHARMACEUTICAL EDUCATION AND RESEARCH BORGAON (MEGHE), WARDHA 442001

|            | Statement Showing Detail | s of Payme | nt of_ | Post                                | Matric Scholar             | 22    |            |            | -            |                     |     | to           | OB           | laction in         | Studer                                                 | nts For the Y    | 'ear_2021               | -22                | 54      |
|------------|--------------------------|------------|--------|-------------------------------------|----------------------------|-------|------------|------------|--------------|---------------------|-----|--------------|--------------|--------------------|--------------------------------------------------------|------------------|-------------------------|--------------------|---------|
|            | Sanctioned (             | Order No   | 1      | Ins                                 | d linesz                   | Dets  | ails of Se | cholarship | 1            |                     |     |              |              |                    |                                                        | 10-5-22          | to 9-6-2                | B. 2,              | 40,210/ |
| Sr.<br>No. | Name of Student          | Class      | Caste  | Whe-<br>there<br>D.S.<br>or<br>H.s. | Period of Maint. Allowance | Dette | Tuition    | Exam       | Other<br>Fee | Total<br>Amount Rs. | Fee | Exam.<br>Fee | Other<br>Fee | Total<br>Amount Rs | Net Amount<br>of Schollarship<br>to pay Rs.<br>(11-15) | Cheque<br>Number | Receiver's<br>Signature | Date of<br>Payment | Remarks |
| 1          | 2                        | 3          | 4      | 5                                   | 6                          | -     | 0          | g          | 10           | 11                  | 12  | 13           | 14           | 15                 | 16                                                     | 17               | 18                      | 19                 | 20      |
| 1) 14 0    | 0.11                     | BIV        |        | -                                   | 1st Installment            |       |            |            | -            | 22500/              |     | - 1          | (50 h)       | 22500  -           | 1 394                                                  |                  |                         | 21/2/22            |         |
| L Ky. B    | . S. Nogare              | OIV        |        |                                     | 2021-22                    |       |            |            |              |                     |     |              |              | 3001               |                                                        |                  |                         | 414                |         |
|            |                          |            |        |                                     |                            |       |            |            |              |                     |     |              |              |                    |                                                        |                  |                         |                    |         |
| 2 Ku. 5    | . N. Sarade              | 8111       |        | -                                   | -11-                       |       |            |            | _            | 24401-25            | -   | -            | -            | 24401.25           | -V-                                                    |                  |                         | w                  |         |
| -          |                          |            |        | +                                   | -                          |       |            |            | -            |                     |     |              |              |                    |                                                        | -                |                         |                    |         |
| 3 Ku. M    | 1. N. Sahu               | 811        |        |                                     | -11-                       |       |            |            |              | 24401.25            | -   | -            | 1            | 24401-25           | - V                                                    | 10               | La sul                  | ىد                 |         |
| 1          |                          |            |        |                                     |                            |       |            |            |              |                     |     |              |              |                    |                                                        |                  |                         |                    |         |
| V 1. 0     |                          | 811        |        | +                                   | -11                        |       |            |            | -            | 24401.25            |     |              |              | 24401-257          |                                                        |                  |                         | ш,                 |         |
| K4.5.      | N. Raut                  | 011        |        |                                     |                            |       |            |            | 7            | 1101.23             | 1   |              |              | 21701-23           | _                                                      |                  |                         |                    |         |
|            |                          |            |        |                                     |                            |       |            |            |              |                     |     |              |              |                    |                                                        |                  |                         |                    |         |
| Ku.P.      | . R. Umate               | 811        | -      |                                     | -11-                       |       |            |            | 120          | 4401.25             | -   | -            | ~            | 24401-25           | V-                                                     |                  |                         | ~                  |         |
|            |                          | + +        | -      | +                                   |                            |       |            |            |              |                     |     |              |              |                    |                                                        |                  |                         |                    |         |
| 6) Ku. L   | . 5. Mohajan             | BIL        |        |                                     | u-                         |       |            |            |              | 14401-25            | -   | -            | -            | 24401.251          | V -                                                    | No.              |                         | ~                  |         |
|            | 3                        |            |        | 1                                   |                            |       |            |            |              |                     |     |              |              |                    |                                                        |                  |                         |                    |         |
| 1 V L. 1   | 4 Char                   | em         | +      | +                                   | -11-                       |       |            |            |              | 4401.251            | -   | -            |              | 24401-25+          | ./-                                                    |                  |                         | ~                  |         |
| KY. N.     | . o. Bhoyar              | OTIT       |        |                                     |                            | _     |            |            |              | 4701.23             |     |              |              | 4401.55            |                                                        |                  |                         | ~                  |         |
|            |                          |            |        |                                     |                            |       |            |            |              |                     |     |              |              |                    |                                                        | 4                |                         |                    |         |
| Ku.S.      | V. Gode                  | BIV        | _      | -                                   | -11-                       |       |            |            | 2            | 2500H               | -   | -            | . 1          | 22500/-            | V-                                                     |                  |                         | ~                  |         |
|            |                          | 1          | +      | +                                   |                            |       |            |            | -            |                     |     | -            | -            |                    |                                                        |                  | was with a resident     |                    |         |
| Ky. S.     | R. Thakare               | 6II        |        |                                     | -11-                       |       |            |            | 2            | 401-25              | -   | -            |              | - 1                | 24401.25/                                              | 263686           | 5.00                    | ~                  |         |
|            |                          |            |        |                                     |                            |       |            |            |              |                     |     |              |              |                    |                                                        | (8               |                         |                    |         |
| VIII 0     | T. Lunge                 | GIII       | -      | +                                   |                            |       |            |            | -            | 1.0                 |     |              |              |                    |                                                        | /-               | P.                      |                    |         |
| Ny. P.     | 1. Lunge                 | OTIT       | +      |                                     | -11-                       |       |            |            | - 2          | 1401.25             | -   | -            | - 2          | 24401.254          | _                                                      |                  |                         | ~                  |         |
|            |                          |            |        |                                     | 1 3 3 3                    |       |            |            |              |                     |     |              |              |                    |                                                        |                  | W. T. A.                | 110                | )       |
|            |                          |            |        |                                     |                            |       |            |            |              |                     |     |              |              |                    |                                                        |                  |                         | neses              | 20      |
|            |                          |            |        | +                                   |                            |       |            |            |              |                     |     | _            | -            |                    |                                                        |                  |                         | -21                | ,       |
|            |                          |            |        |                                     | Total                      | -     | -          |            | 2            | 40,210/             | -   | -            | 2            | 15.808.71          | 24401-25/                                              |                  |                         |                    |         |
|            | Test to                  |            |        |                                     |                            |       |            |            |              |                     |     | 15           | 67.10        | (3687)             |                                                        |                  |                         |                    |         |