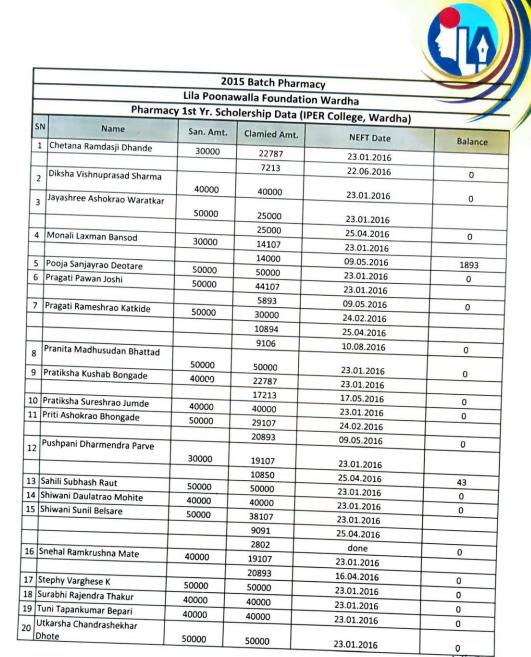

#### **TABLE OF CONTENTS**

| Sr.<br>No. | Academic year                                                                                                                                                                                                         | Page no. |
|------------|-----------------------------------------------------------------------------------------------------------------------------------------------------------------------------------------------------------------------|----------|
| 1.         | Details of scholarship received from Government of Maharashtra to B. Pharm. students (Academic year 2021-22)                                                                                                          | 1        |
| 2.         | Details of scholarship received from Government of Maharashtra to M. Pharm. students (Academic year 2021-22)                                                                                                          | 35       |
| 3.         | Screenshots of scholarship (stipend) details received from AICTE for the students of M. Pharm. I during academic year 2021-22                                                                                         | 49       |
| 4.         | Screenshots of voucher and application for the amount received by "Shree Vardhaman Shwetambar Sthanakvasi Jain Shravak Sangh, Wardha" for Mr. Nikhil Chhajed, student of B. Pharm course during second year (2021-22) | 52       |
| 5.         | Details of scholarship received from Government of Maharashtra to B. Pharm. students (Academic year 2020-21)                                                                                                          | 55       |
| 6          | Details of scholarship received from Government of Maharashtra to M. Pharm. students (Academic year 2020-21)                                                                                                          | 100      |
| 7          | Screenshots of scholarship (stipend) details received from AICTE for the students of M. Pharm. I and II during academic year 2020-21 and 2021-22                                                                      | 130      |
| 8          | Screenshots of voucher and application for the amount received by "Shree Vardhaman Shwetambar Sthanakvasi Jain Shravak Sangh, Wardha" for Mr. Nikhil Chhajed, student of B. Pharm course during second year (2020-21) | 135      |
| 9          | Details of scholarship received from Government of Maharashtra to B. Pharm. students (Academic year 2019-20)                                                                                                          | 138      |
| 10         | Details of scholarship received from Government of Maharashtra to M. Pharm. students (Academic year 2019-20)                                                                                                          | 200      |
| 11         | Screenshots of scholarship (stipend) details received from AICTE for the students of M. Pharm. I and II during academic year 2018-19 and 2019-20                                                                      | 220      |
| 12         | Screenshots of details and name of the girl students awarded with Lila Poonawalla Foundation scholarship in the academic year 2019-20                                                                                 | 235      |
| 13         | Details of scholarship received from Government of Maharashtra to B. Pharm. students (Academic year 2018-19)                                                                                                          | 239      |