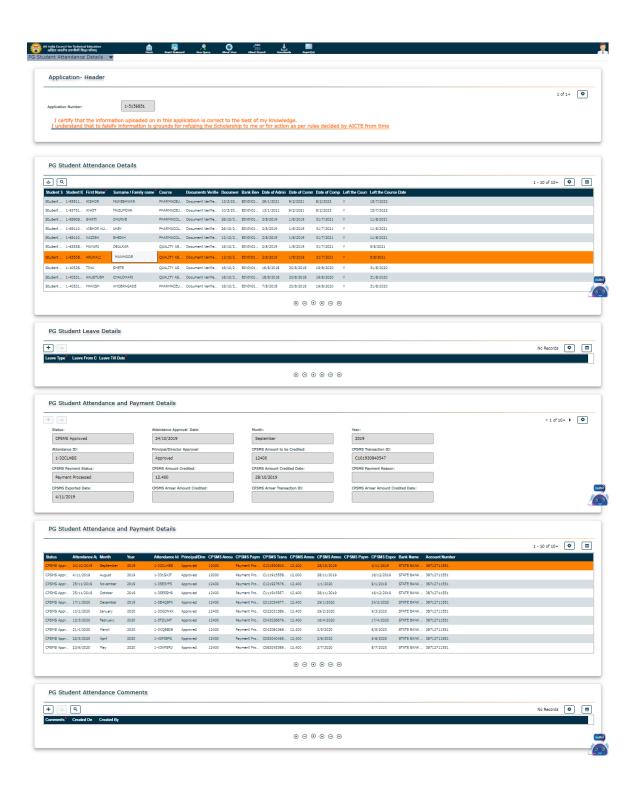

#### **TABLE OF CONTENTS**

| Sr.<br>No. | Academic year                                                                                                                                                                                                         | Page no. |
|------------|-----------------------------------------------------------------------------------------------------------------------------------------------------------------------------------------------------------------------|----------|
| 1.         | Details of scholarship received from Government of Maharashtra to B. Pharm. students (Academic year 2021-22)                                                                                                          | 1        |
| 2.         | Details of scholarship received from Government of Maharashtra to M. Pharm. students (Academic year 2021-22)                                                                                                          | 35       |
| 3.         | Screenshots of scholarship (stipend) details received from AICTE for the students of M. Pharm. I during academic year 2021-22                                                                                         | 49       |
| 4.         | Screenshots of voucher and application for the amount received by "Shree Vardhaman Shwetambar Sthanakvasi Jain Shravak Sangh, Wardha" for Mr. Nikhil Chhajed, student of B. Pharm course during second year (2021-22) | 52       |
| 5.         | Details of scholarship received from Government of Maharashtra to B. Pharm. students (Academic year 2020-21)                                                                                                          | 55       |
| 6          | Details of scholarship received from Government of Maharashtra to M. Pharm. students (Academic year 2020-21)                                                                                                          | 100      |
| 7          | Screenshots of scholarship (stipend) details received from AICTE for the students of M. Pharm. I and II during academic year 2020-21 and 2021-22                                                                      | 130      |
| 8          | Screenshots of voucher and application for the amount received by "Shree Vardhaman Shwetambar Sthanakvasi Jain Shravak Sangh, Wardha" for Mr. Nikhil Chhajed, student of B. Pharm course during second year (2020-21) | 135      |
| 9          | Details of scholarship received from Government of Maharashtra to B. Pharm. students (Academic year 2019-20)                                                                                                          | 138      |
| 10         | Details of scholarship received from Government of Maharashtra to M. Pharm. students (Academic year 2019-20)                                                                                                          | 200      |
| 11         | Screenshots of scholarship (stipend) details received from AICTE for the students of M. Pharm. I and II during academic year 2018-19 and 2019-20                                                                      | 220      |
| 12         | Screenshots of details and name of the girl students awarded with Lila Poonawalla Foundation scholarship in the academic year 2019-20                                                                                 | 235      |
| 13         | Details of scholarship received from Government of Maharashtra to B. Pharm. students (Academic year 2018-19)                                                                                                          | 239      |