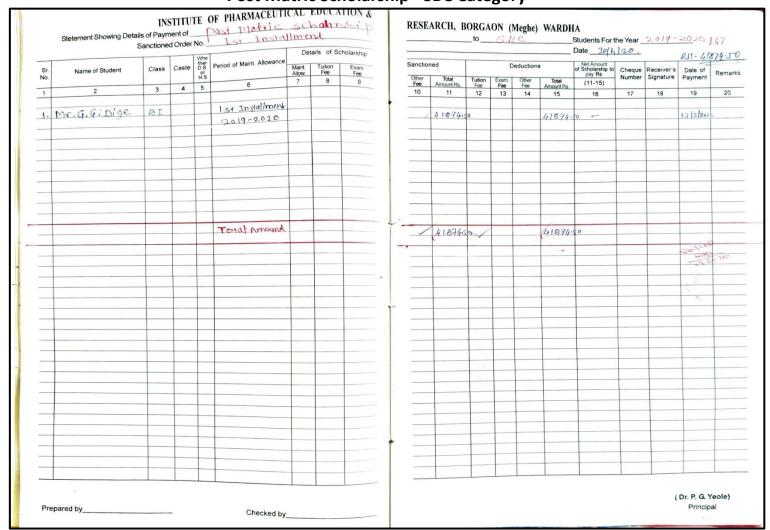

### INSTITUTE OF PHARMACEUTICAL EDUCATION AND RESEARCH BORGAON (MEGHE), WARDHA 442001

|           | Statement Showing Det |       |         | ARMAC <mark>E</mark> UTICAL |                         |           | _      |                     |                | 10           |              |                     | e), WAR<br>Studer                                      | nts For the Ye   | ear                     |                    | 11     |
|-----------|-----------------------|-------|---------|-----------------------------|-------------------------|-----------|--------|---------------------|----------------|--------------|--------------|---------------------|--------------------------------------------------------|------------------|-------------------------|--------------------|--------|
|           | Culturelle            |       |         |                             | Details of              | Scholares | _      | -nod                |                | Dec          | ductions     |                     | Net Amount                                             |                  |                         |                    |        |
| Sr.<br>No |                       | Class | Caste D |                             | Maint Tuition Allow Fee | on Exam   | Sancti | Total<br>Amount Rs. | Tuition<br>Fee | Exam.<br>Fee | Other<br>Fee | Total<br>Amount Rs. | Net Amount<br>of Schollarship<br>to pay Rs.<br>(11-15) | Cheque<br>Number | Receiver's<br>Signature | Date of<br>Payment | Remark |
| 1         | 2                     | 3     | 4       | 6                           |                         | 9         | 10     | 11                  | 12             | 13           | 14           | 15                  | 16                                                     | 17               | 18                      | 19                 | 20     |
|           |                       |       |         | la la itarah                |                         |           |        | 93661-25            | L -            | -            | Ontal        |                     | 1                                                      |                  |                         |                    |        |
| 13)       | Mr. S. D. fating      | B.III |         | 11nd Installment            |                         |           | _      | 83661.23            |                |              | 3260 F       | 24401-25            | V -                                                    | _                |                         | 26/5/22            |        |
|           |                       |       |         | 2021                        |                         |           | _      |                     |                |              |              |                     |                                                        |                  |                         |                    |        |
|           |                       |       |         | —————                       |                         |           | _      | action ac           |                | _            | WASS         | 2440 <b>0 3</b> 3   |                                                        |                  |                         |                    |        |
| 14)       | ku. s. s. Misalkar    | 8.11  |         |                             |                         |           |        | 25801.25            |                | _            | 14001        | 244007              | 4/-                                                    | -                |                         | ·                  | 911    |
| _         |                       |       |         | -                           |                         |           | _      |                     |                |              |              |                     |                                                        |                  |                         | -                  |        |
| _         |                       |       | -       | -11-                        |                         |           | _      | 317601              | _              | _            | GOCAL        | 225001              | /                                                      |                  |                         |                    |        |
| 12>       | ku. R. M. Bisane      | P.JV  |         | -11                         | _                       |           | _      | 317607              | _              |              | J260 F       | 22100               | -                                                      | -                |                         | _                  |        |
| _         |                       |       | -       |                             |                         |           |        |                     |                | _            |              |                     |                                                        |                  |                         | -                  |        |
|           |                       | -     |         | -11-                        |                         | _         |        | 25801.251           |                | _            | 1400         | 0.170 20            | 1 007/-1                                               |                  |                         |                    |        |
| 16)       | Ku.T. R. Dhage        | 8:11  |         | -11                         |                         |           |        | 23801.23            |                | -            | 14007        | 24173.75            | 221191                                                 | V278132          |                         | -                  |        |
| -         |                       | _     | -       |                             |                         |           | _      |                     |                |              |              |                     |                                                        |                  |                         |                    |        |
| 177       | Ku. G. R. Wodkar      | o m   |         | -11-                        |                         |           | _      | 33661.25            |                | -            | 92401        | 24401.25            | -/-                                                    | -                |                         | 14.7               |        |
| 17/       | M. C. K. Waakar       | B·III | -       | - "                         |                         |           | _      | 3366[123]           |                |              | 3260         | 24401.13            | ~                                                      |                  |                         | -                  |        |
| -         |                       |       |         |                             |                         |           | -      |                     |                |              |              |                     |                                                        |                  |                         |                    | +      |
| 121       | Ku. S. A. Dhande      | B.IV  |         | -11-                        |                         |           | _      | 31760H              | _              | -            | 9260F        | 22500H              | /-                                                     | 1                | 100                     | 1 -                |        |
| 10/       | No. S. A. Dilange     | OUL   |         |                             |                         |           | -      | -11001              |                |              |              |                     |                                                        |                  |                         |                    |        |
| _         |                       |       |         |                             |                         |           |        | 1                   |                |              |              |                     | 779                                                    |                  |                         |                    |        |
| 19)       | Ku. J. S. Satone      |       |         | -11-                        |                         |           |        | 25801-25            |                | _            | 1400F        | 24401-25            | /-                                                     | _                |                         | -                  |        |
|           |                       |       |         | 11 384                      |                         |           | -      |                     |                |              |              |                     |                                                        |                  |                         |                    |        |
|           |                       |       |         |                             |                         |           |        |                     |                |              |              |                     |                                                        |                  | 5.5                     |                    |        |
| 20)       | Mr. A. P. Sutorkar    | 6 JV  |         | -11-                        |                         |           | 1      | 31760H              | -              | -            | 92601        | 225001              | V-                                                     | 111-             |                         | -                  |        |
|           |                       |       |         |                             |                         |           |        |                     |                |              |              |                     |                                                        |                  |                         |                    |        |
|           |                       |       |         |                             |                         |           |        |                     |                |              |              |                     |                                                        |                  |                         |                    |        |
| 21)       | Ku. a. B. Lonjemor    | B:M   |         | -11-                        | 1                       |           | -      | 317601              | -              | -            | 92601        | 225001              | V -                                                    | -                |                         | 5                  |        |
|           |                       |       |         |                             |                         |           |        |                     |                |              |              |                     |                                                        |                  |                         |                    |        |
|           |                       |       |         |                             |                         |           |        | Mary 1              |                |              |              |                     | /                                                      |                  |                         |                    | _      |
| 22        | Ku. S. V. Dhok        | B.II  |         | -11-                        |                         | 1         |        | 25801.25            | + -            | -            | 1400F        | 24401.25            | 1-                                                     | _                |                         | 4                  | -      |
|           |                       |       |         |                             |                         |           |        |                     |                |              |              |                     |                                                        |                  | -                       |                    | -      |
| _         |                       |       |         |                             |                         |           |        |                     |                |              |              |                     |                                                        | 0.1-0            | -                       | 16/6/2             | 2      |
| 23)       | Ku. K. R. Rout.       | BI    |         | -11-                        |                         |           |        | 25801.25            |                | -            | 1400 F       | -                   | 24401-25                                               | 12)8439          | 3 Stoon                 | 191012             |        |
| _         |                       |       |         | 391                         |                         |           |        |                     |                |              |              |                     |                                                        |                  | 2                       | -                  |        |
|           |                       |       |         |                             |                         |           |        |                     |                |              |              |                     | 1                                                      |                  | -                       |                    |        |
| 24)       | ku. N. G. Golhar      | BIA   |         | —-/I+—                      |                         |           |        | 317601              | -              | -            | 9260 F       | 22500               | -                                                      | -                | -                       | +                  |        |
|           |                       |       |         |                             |                         |           |        |                     |                |              |              |                     |                                                        |                  |                         |                    | -      |