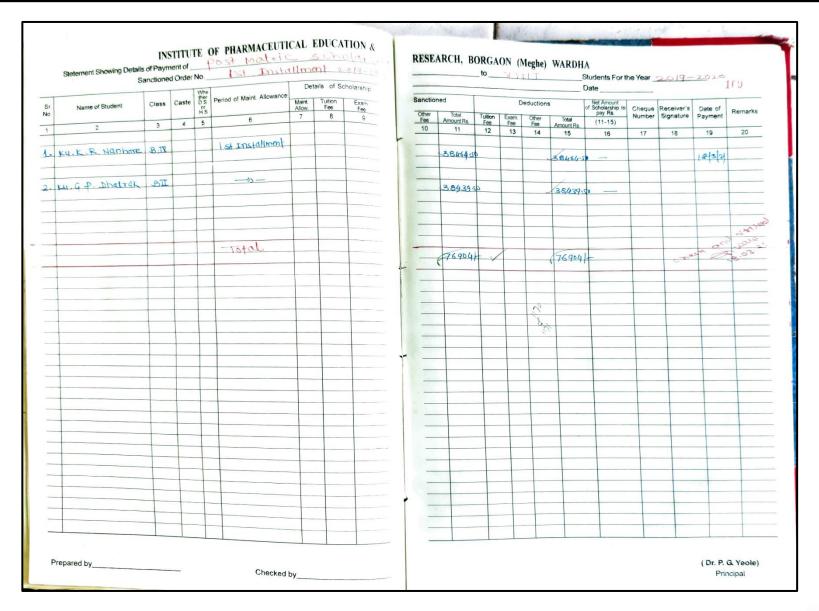

1. Details of scholarship received from Government of Maharashtra to
B. Pharm. students
(Academic year 2021-22)