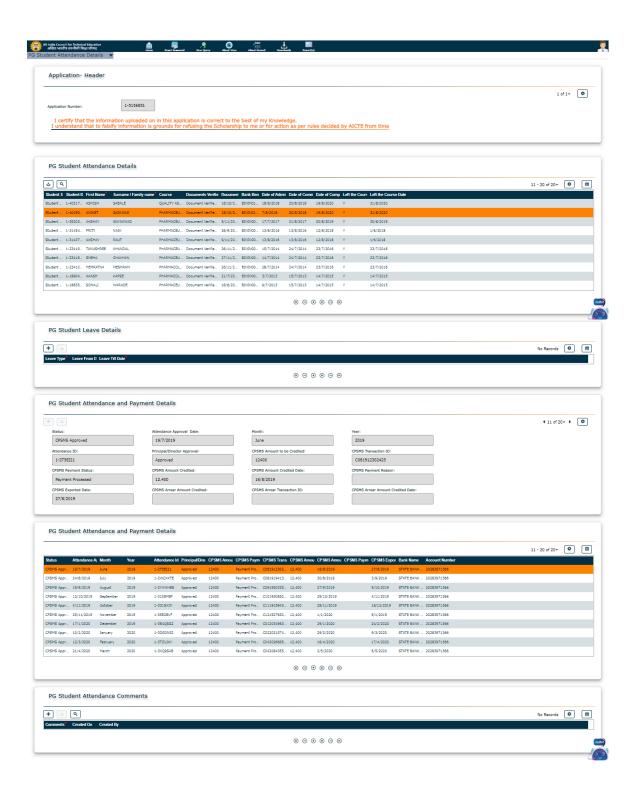

#### **TABLE OF CONTENTS**

| Sr.<br>No. | Academic year                                                                                                                                                                                                         | Page no. |
|------------|-----------------------------------------------------------------------------------------------------------------------------------------------------------------------------------------------------------------------|----------|
| 1.         | Details of scholarship received from Government of Maharashtra to B. Pharm. students (Academic year 2021-22)                                                                                                          | 1        |
| 2.         | Details of scholarship received from Government of Maharashtra to M. Pharm. students (Academic year 2021-22)                                                                                                          | 35       |
| 3.         | Screenshots of scholarship (stipend) details received from AICTE for the students of M. Pharm. I during academic year 2021-22                                                                                         | 49       |
| 4.         | Screenshots of voucher and application for the amount received by "Shree Vardhaman Shwetambar Sthanakvasi Jain Shravak Sangh, Wardha" for Mr. Nikhil Chhajed, student of B. Pharm course during second year (2021-22) | 52       |
| 5.         | Details of scholarship received from Government of Maharashtra to B. Pharm. students (Academic year 2020-21)                                                                                                          | 55       |
| 6          | Details of scholarship received from Government of Maharashtra to M. Pharm. students (Academic year 2020-21)                                                                                                          | 100      |
| 7          | Screenshots of scholarship (stipend) details received from AICTE for the students of M. Pharm. I and II during academic year 2020-21 and 2021-22                                                                      | 130      |
| 8          | Screenshots of voucher and application for the amount received by "Shree Vardhaman Shwetambar Sthanakvasi Jain Shravak Sangh, Wardha" for Mr. Nikhil Chhajed, student of B. Pharm course during second year (2020-21) | 135      |
| 9          | Details of scholarship received from Government of Maharashtra to B. Pharm. students (Academic year 2019-20)                                                                                                          | 138      |
| 10         | Details of scholarship received from Government of Maharashtra to M. Pharm. students (Academic year 2019-20)                                                                                                          | 200      |
| 11         | Screenshots of scholarship (stipend) details received from AICTE for the students of M. Pharm. I and II during academic year 2018-19 and 2019-20                                                                      | 220      |
| 12         | Screenshots of details and name of the girl students awarded with Lila Poonawalla Foundation scholarship in the academic year 2019-20                                                                                 | 235      |
| 13         | Details of scholarship received from Government of Maharashtra to B. Pharm. students (Academic year 2018-19)                                                                                                          | 239      |