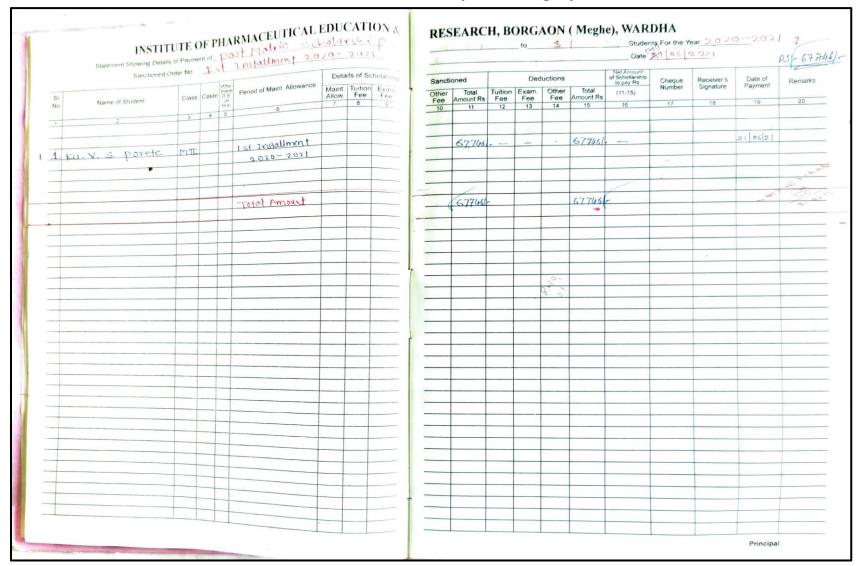

### INSTITUTE OF PHARMACEUTICAL EDUCATION AND RESEARCH BORGAON (MEGHE), WARDHA 442001

|            | Statement Showing De | ails of Payme       | nt of_ |                                     | RMACEUTICAL                  |                  |           |             |          |                     |                | 10           |              |                     | Student                                  | ts For the Ye    | ear                     |                    | 32      |
|------------|----------------------|---------------------|--------|-------------------------------------|------------------------------|------------------|-----------|-------------|----------|---------------------|----------------|--------------|--------------|---------------------|------------------------------------------|------------------|-------------------------|--------------------|---------|
|            | Sanctione            | d Order No          |        |                                     |                              | Deta             | ils of Sc | cholarship  |          |                     |                |              |              |                     | Net Amount                               |                  |                         |                    |         |
| Sr.<br>No. | Name of Student      | Class               | Caste  | Whe-<br>there<br>D.S.<br>or<br>H.s. | Period of Maint. Allowance   | Maint.<br>Allow. |           | Exam<br>Fee | Sanction | Total<br>Amount Rs. | Tuition<br>Fee | Exam.<br>Fee | Other<br>Fee | Total<br>Amount Rs. | of Schollarship<br>to pay Rs.<br>(11-15) | Cheque<br>Number | Receiver's<br>Signature | Date of<br>Payment | Remarks |
| 1          | 2                    | 3                   | 4      |                                     | 6                            |                  | 0         | 9           | Fee 10   | 11                  | 12             | 13           | 14           | 15                  | 16                                       | 17               | 18                      | 19                 | 20      |
| 3>         | Mr. P. M. Zade       | B-II                |        |                                     | 1st Installment<br>2021-2022 |                  |           |             | _        | 24401.25            |                | -            | 1+1          | 24401.25            | /-                                       | W -              |                         | 10/1/22            | - 100   |
| 4)         | Ku.R.M.Bisane        | 8: <u>1A</u>        |        |                                     | —11—                         |                  |           |             |          | 22500               | -              | -            | -            | 22500               | J -                                      | 1 -              |                         | 41                 | my A    |
| 2)         | Mr. S. K. Wankhade   | 6.W                 |        |                                     |                              |                  |           |             |          | 22500               | -              | -            | 2            | 22500 -             | /-                                       | 1                | 160                     | 7~                 | 1 193   |
| 6)         | Ku. D. U. Vaitage    | 8111                |        |                                     |                              |                  |           |             |          | 24401-25            |                | -            | -            | 24401.25            | Z _                                      | J                |                         | -er                |         |
| 7)         | Mr. R.G. Bongade     | B-II                |        |                                     | 11                           |                  |           |             |          | 24401-257           | -              | -            | -            | -                   | 24401.25+                                | -                | 251644                  | -L.                | Star.   |
| 8)         | Ku.V.P. Mate         | 8-111               |        |                                     | 11                           |                  |           |             |          | 24401-25            | -              | -            |              | 24401-25            | V-                                       | -                |                         | 2                  | 1       |
| 9) 1       | W.T. R. Dhage        | B.II <sub>0-1</sub> |        | -                                   | -11-                         |                  |           |             | . =      | 24401.257           | -              | -            | _            | 24401-25            | /-                                       | _                |                         | -4-                |         |
| 1          | 1r. M. A. Gede       | В.Ш                 |        | -                                   | —-II—                        |                  |           |             | -        | 24401.25            | -              | -            | -            | -                   | 24401.25                                 | 101              | 250 645                 | -1-                |         |
| 1          | Ku. R. R. Godekar    | 8.TIT               |        |                                     | <del>11</del>                |                  | -         |             |          | 24401.25            | -              | =            | -            | 24401.2             | 7                                        | 1                | 100                     | -er                | 1-      |
| XK         | u. V. A. Yaday       | Ø.[Y                |        |                                     | —/ <i>I</i> —                |                  |           |             |          | 22500f              | -              | -            | -            | 22500               | -                                        | -                |                         | m                  |         |
| K          | 4·N.G. Golhar        | BW                  |        | -                                   | [                            |                  |           |             |          | 22500}              | -              | -            | -            | 22500)              | V-                                       | -                |                         | de                 |         |
| M          | r. P.M. Kadukar      | 6.14                |        |                                     |                              |                  |           |             |          | 22500               | <b>+</b> -     | -            | -            | 22500               | +/-                                      |                  |                         |                    |         |