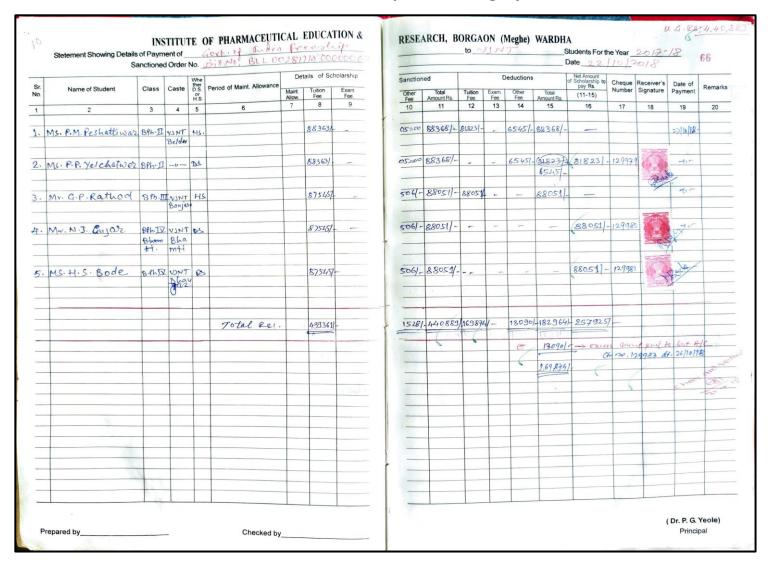

### **Post Matric Freeship - OBC Category**

| Statement Showing D    | etails of Payme | ent of_ | 101                   | RMACEUTICAL<br>Jen Fees and Exan<br>Installment 2021 | -22           |           |       |       |                     |    | to           | OBO          |            | Studen                                      | ts For the Y     | ear 2021-               | 22                 | 35          |
|------------------------|-----------------|---------|-----------------------|------------------------------------------------------|---------------|-----------|-------|-------|---------------------|----|--------------|--------------|------------|---------------------------------------------|------------------|-------------------------|--------------------|-------------|
| Sanction               | ed Order No     |         |                       |                                                      |               | ails of S |       |       |                     |    |              |              |            |                                             | 07/04/20         | 22_                     | Oct -              | - 01 Fe/ o  |
| Sr.                    |                 | Ī.,     | Whe-<br>there<br>D.S. | Period of Maint. Allowance                           | Maint         | Tuition   | Exam  | Sanct | ioned               |    | Dec          | ductions     |            | Net Amount<br>of Schollarship<br>to pay Rs. | 01               |                         |                    | 3,24,506.25 |
| No. Name of Student    |                 | Caste   | or<br>H.s.            | 6                                                    | Allow.        | Fee<br>8  | Fee 9 | Other | Total<br>Amount Rs. |    | Exam.<br>Fee | Other<br>Fee | Amount Rs. | (11-15)                                     | Cheque<br>Number | Receiver's<br>Signature | Dale of<br>Payment | Remarks     |
| 1 2                    | 3               | 1 4     |                       |                                                      | -             |           |       | 10    | 11                  | 12 | 13           | 14           | 15         | 16                                          | 1.7              | 18                      | 19                 | 20          |
| 1) ku. V. N. Deshmukh  | B.II            |         |                       | 1st Installment<br>2021-2022                         |               |           |       | -     | 24401.25)           | -  | -            | 11-          | 24401-251  | /-                                          |                  | 91                      | 10/5/22            |             |
|                        |                 |         |                       | 2021                                                 |               |           |       |       |                     |    |              |              |            |                                             |                  |                         | 1112               |             |
|                        | B.W             |         |                       | 11                                                   |               |           |       |       | 22500F              |    | -            | -            | 005001     |                                             |                  |                         |                    |             |
| 2) Mr. T. S. Kitey     | 15.11           |         |                       |                                                      |               |           |       | -     | 22300               | -  |              |              | 225001-    | V -                                         |                  | 1.00                    | -                  |             |
|                        |                 |         |                       |                                                      |               | _         |       |       |                     |    |              |              |            |                                             |                  |                         |                    |             |
| 3 Ku. K. P. Dafare     | B.IV            |         |                       | <del>-</del> -//                                     |               |           |       |       | 225001              | _  | -            | -            | 22500/-    | V-                                          | _                |                         | ~                  |             |
|                        |                 |         |                       |                                                      |               |           |       |       |                     |    |              |              |            |                                             |                  |                         |                    |             |
| 4) Ko.Y. D. Kude       | BIL             |         |                       | -11-                                                 |               |           |       |       | 24401,251           |    | -            |              | 24401.251  | -/-                                         |                  |                         |                    |             |
| 7 Ko. J. D. Kade       | 011             |         |                       |                                                      |               |           |       | -     | 2440(723)           |    |              |              | 21401.20   | ~                                           |                  |                         | ~                  |             |
|                        |                 |         |                       |                                                      |               |           |       |       |                     |    |              |              |            |                                             |                  |                         |                    |             |
| 5 Ku.R. K. Umathe      | B.II            |         |                       | <del></del> //                                       |               |           |       |       | 24401.257           | -  | _            | _            | 24401 254  | V-                                          | _                |                         | _                  |             |
|                        |                 |         | -                     |                                                      |               |           |       |       |                     | _  |              |              |            |                                             |                  |                         |                    |             |
| 6) ku. V. N. Bakharkar | 8.77            |         |                       | 11                                                   |               |           |       |       | 225001              | -  | _            | _            | 225001     | /_                                          | _                |                         | - L                |             |
|                        |                 |         |                       |                                                      |               |           |       |       |                     |    |              |              |            |                                             |                  |                         |                    |             |
| - 1                    |                 |         |                       |                                                      |               |           |       |       |                     |    |              |              |            | /                                           |                  |                         |                    |             |
| 7) ku. 5. S. Zode      | B.IV            |         | +                     | -11-                                                 |               |           | · ,   |       | 225001-             | -  |              | -            | 225001     | _                                           | ~                |                         |                    |             |
|                        |                 |         | +                     |                                                      |               | _         |       | -     |                     |    |              |              |            |                                             |                  |                         |                    |             |
| 8) Ky. C. R. Shende    | BIL             |         |                       | <del></del>                                          |               |           |       |       | 24401.251           | -  | -            | -            | 24401.25   | -/-                                         | _                |                         | ~                  |             |
|                        |                 |         |                       |                                                      |               |           |       |       |                     |    |              |              |            |                                             |                  |                         |                    |             |
| 1) Ka. C. N. Murdio    | BIV             |         | _                     |                                                      |               |           |       |       |                     |    |              |              | 505561     | -/                                          |                  |                         |                    |             |
| - Ka. C. N. Flamio     | D.IL            | -       | +                     |                                                      |               |           |       |       | 22500F              |    | -            |              | 22500F     | / -                                         |                  |                         | 4                  |             |
|                        |                 |         | +                     |                                                      |               |           |       |       |                     |    |              |              |            |                                             |                  |                         |                    |             |
| o ky. V. S. Bhedurkor  | 81X             |         |                       | 11-                                                  |               |           |       |       | 22500H              | -  | -            | -            | 225001     | / _                                         | _                |                         | 4                  |             |
| <del> </del>           | -               | -       | _                     |                                                      |               |           |       |       |                     |    |              |              |            |                                             |                  |                         |                    |             |
| > K4. 3. S. Rout       | 8.11            | +       | +                     |                                                      |               |           |       |       | 24401.251           |    | _            |              | 24401-25   | /-                                          | _                |                         |                    |             |
|                        |                 |         |                       |                                                      |               |           |       | -     |                     | -  |              |              | 1401.23    |                                             |                  |                         |                    |             |
|                        |                 |         |                       |                                                      |               |           |       |       |                     |    |              |              |            |                                             |                  |                         |                    |             |
| Mr. S. a. Gowande      | B.IV            |         |                       | //                                                   | $\rightarrow$ | -         |       |       | 22500H              | -  |              | -            | 22500H     | /-                                          | _                |                         |                    |             |