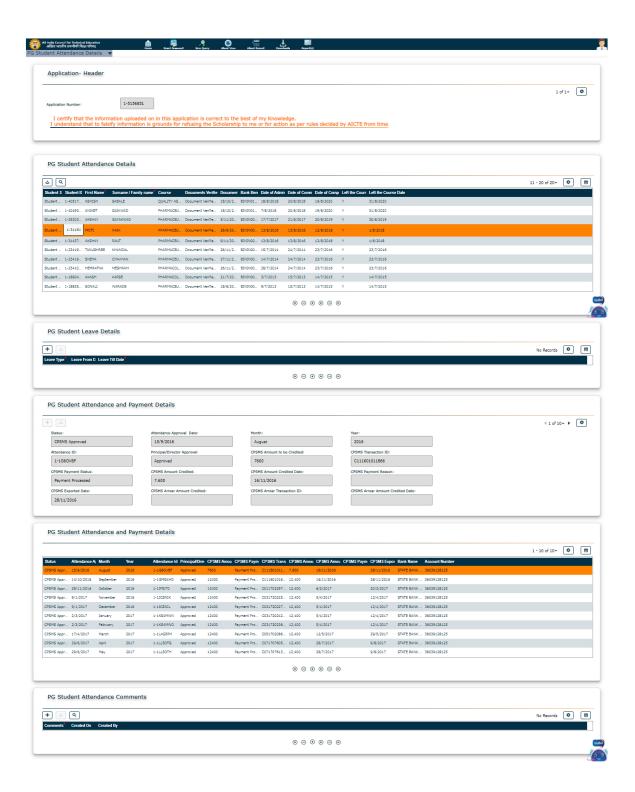

#### **TABLE OF CONTENTS**

| Sr.<br>No. | Academic year                                                                                                                                                                                                         | Page no. |
|------------|-----------------------------------------------------------------------------------------------------------------------------------------------------------------------------------------------------------------------|----------|
| 1.         | Details of scholarship received from Government of Maharashtra to B. Pharm. students (Academic year 2021-22)                                                                                                          | 1        |
| 2.         | Details of scholarship received from Government of Maharashtra to M. Pharm. students (Academic year 2021-22)                                                                                                          | 35       |
| 3.         | Screenshots of scholarship (stipend) details received from AICTE for the students of M. Pharm. I during academic year 2021-22                                                                                         | 49       |
| 4.         | Screenshots of voucher and application for the amount received by "Shree Vardhaman Shwetambar Sthanakvasi Jain Shravak Sangh, Wardha" for Mr. Nikhil Chhajed, student of B. Pharm course during second year (2021-22) | 52       |
| 5.         | Details of scholarship received from Government of Maharashtra to B. Pharm. students (Academic year 2020-21)                                                                                                          | 55       |
| 6          | Details of scholarship received from Government of Maharashtra to M. Pharm. students (Academic year 2020-21)                                                                                                          | 100      |
| 7          | Screenshots of scholarship (stipend) details received from AICTE for the students of M. Pharm. I and II during academic year 2020-21 and 2021-22                                                                      | 130      |
| 8          | Screenshots of voucher and application for the amount received by "Shree Vardhaman Shwetambar Sthanakvasi Jain Shravak Sangh, Wardha" for Mr. Nikhil Chhajed, student of B. Pharm course during second year (2020-21) | 135      |
| 9          | Details of scholarship received from Government of Maharashtra to B. Pharm. students (Academic year 2019-20)                                                                                                          | 138      |
| 10         | Details of scholarship received from Government of Maharashtra to M. Pharm. students (Academic year 2019-20)                                                                                                          | 200      |
| 11         | Screenshots of scholarship (stipend) details received from AICTE for the students of M. Pharm. I and II during academic year 2018-19 and 2019-20                                                                      | 220      |
| 12         | Screenshots of details and name of the girl students awarded with Lila Poonawalla Foundation scholarship in the academic year 2019-20                                                                                 | 235      |
| 13         | Details of scholarship received from Government of Maharashtra to B. Pharm. students (Academic year 2018-19)                                                                                                          | 239      |