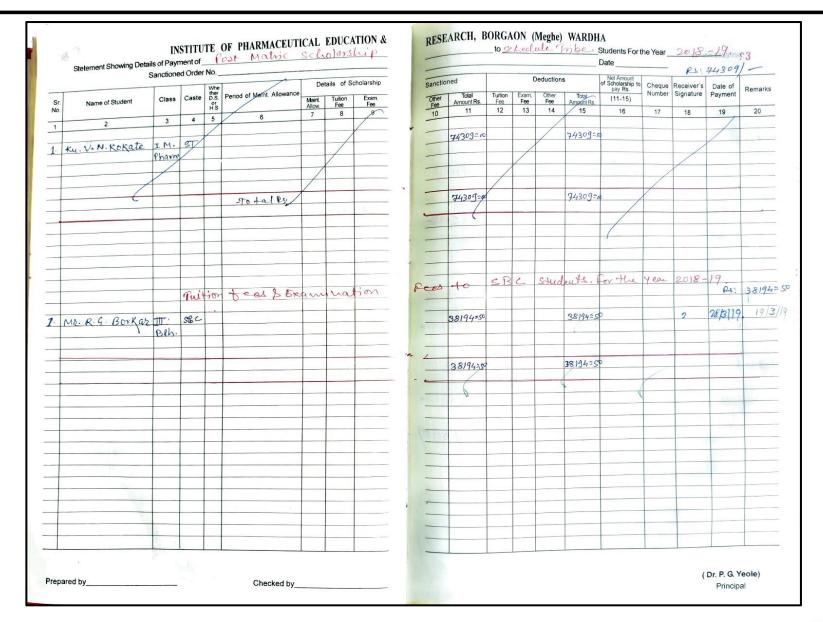

| 14 | Details of scholarship received from Government of                                                                                               | 293 |
|----|--------------------------------------------------------------------------------------------------------------------------------------------------|-----|
|    | Maharashtra to M. Pharm. students (Academic year 2018-19)                                                                                        |     |
| 15 | Screenshots of scholarship (stipend) details received from AICTE for the students of M. Pharm. I and II during academic year 2017-18 and 2018-19 | 310 |
| 16 | Screenshots of details and name of the girl students awarded with Lila Poonawalla Foundation scholarship in the academic year 2018-19            | 326 |
| 17 | Details of scholarship received from Government of Maharashtra to B. Pharm. students (Academic year 2017-18)                                     | 332 |
| 18 | Details of scholarship received from Government of Maharashtra to M. Pharm. students (Academic year 2017-18)                                     | 352 |
| 19 | Screenshots of scholarship (stipend) details received from AICTE for the students of M. Pharm. II during academic year 2017-18                   | 358 |
| 20 | Screenshots of details and name of the girl students awarded with Lila Poonawalla Foundation scholarship in the academic year 2017-18            | 368 |