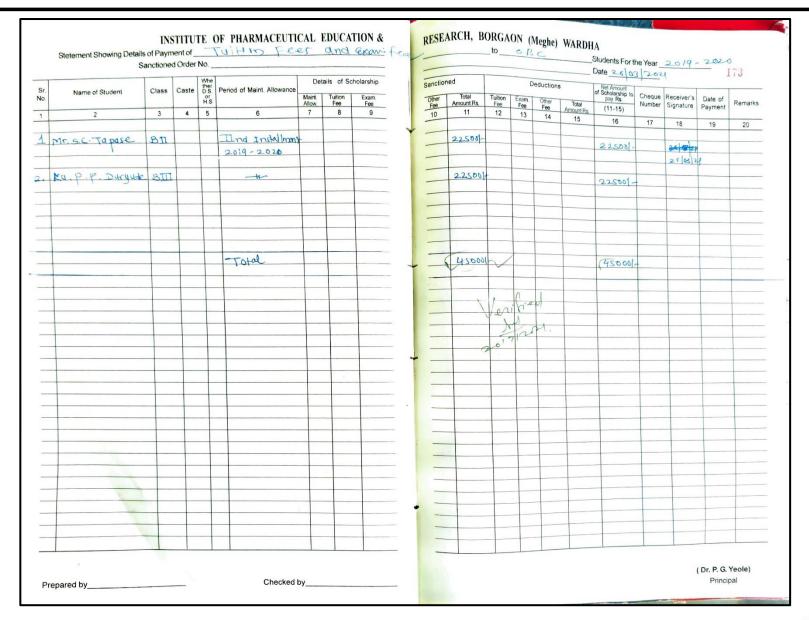

### INSTITUTE OF PHARMACEUTICAL EDUCATION AND RESEARCH BORGAON (MEGHE), WARDHA 442001

|           | Statement Showing Det |       |         | ARMAC <mark>E</mark> UTICAL |                         |           | _      |                     |                | 10           |              |                     | e), WAR<br>Studer                                      | nts For the Ye   | ear                     |                    | 11     |
|-----------|-----------------------|-------|---------|-----------------------------|-------------------------|-----------|--------|---------------------|----------------|--------------|--------------|---------------------|--------------------------------------------------------|------------------|-------------------------|--------------------|--------|
|           | Culturelle            |       |         |                             | Details of              | Scholares | _      | -nod                |                | Dec          | ductions     |                     | Net Amount                                             |                  |                         |                    |        |
| Sr.<br>No |                       | Class | Caste D |                             | Maint Tuition Allow Fee | on Exam   | Sancti | Total<br>Amount Rs. | Tuition<br>Fee | Exam.<br>Fee | Other<br>Fee | Total<br>Amount Rs. | Net Amount<br>of Schollarship<br>to pay Rs.<br>(11-15) | Cheque<br>Number | Receiver's<br>Signature | Date of<br>Payment | Remark |
| 1         | 2                     | 3     | 4       | 6                           |                         | 9         | 10     | 11                  | 12             | 13           | 14           | 15                  | 16                                                     | 17               | 18                      | 19                 | 20     |
|           |                       |       |         | la la itarah                |                         |           |        | 93661-25            | L -            | -            | Ontal        |                     | 1                                                      |                  |                         |                    |        |
| 13)       | Mr. S. D. fating      | B.III |         | 11nd Installment            |                         |           | _      | 83661.23            |                |              | 3260 F       | 24401-25            | V -                                                    | _                |                         | 26/5/22            |        |
|           |                       |       |         | 2021                        |                         |           | _      |                     |                |              |              |                     |                                                        |                  |                         |                    |        |
|           |                       |       |         | —————                       |                         |           | _      | action ac           |                | _            | WASS         | 2440 <b>0 3</b> 3   |                                                        |                  |                         |                    |        |
| 14)       | ku. s. s. Misalkar    | 8.11  |         |                             |                         |           |        | 25801.25            |                | _            | 14001        | 244007              | 4/-                                                    | -                |                         | ·                  | 911    |
| _         |                       |       |         | -                           |                         |           | _      |                     |                |              |              |                     |                                                        |                  |                         | -                  |        |
| _         |                       |       | -       | -11-                        |                         |           | _      | 317601              | _              | _            | GOCAL        | 225001              | /                                                      |                  |                         |                    |        |
| 12>       | ku. R. M. Bisane      | P.JV  |         | -11                         | _                       |           | _      | 317607              | _              |              | J260 F       | 22100               | -                                                      | -                |                         | _                  |        |
| _         |                       |       | -       |                             |                         |           |        |                     |                | _            |              |                     |                                                        |                  |                         | -                  |        |
|           |                       | -     |         | -11-                        |                         | _         |        | 25801.251           |                | _            | 1400         | 0.170 20            | 1 007/-1                                               |                  |                         |                    |        |
| 16)       | Ku.T. R. Dhage        | 8:11  |         | -11                         |                         |           |        | 23801.23            |                | -            | 14007        | 24173.75            | 221191                                                 | V278132          |                         | -                  |        |
| -         |                       | _     | -       |                             |                         |           | _      |                     |                |              |              |                     |                                                        |                  |                         |                    |        |
| 177       | Ku. G. R. Wodkar      | o m   |         | -11-                        |                         |           | _      | 33661.25            |                | -            | 92401        | 24401.25            | -/-                                                    | -                |                         | 14.7               |        |
| 17/       | M. C. K. Waakar       | B·III | -       | - "                         |                         |           | _      | 3366[123]           |                |              | 3260         | 24401.13            | ~                                                      |                  |                         | -                  |        |
| -         |                       |       |         |                             |                         |           | -      |                     |                |              |              |                     |                                                        |                  |                         |                    | +      |
| 121       | Ku. S. A. Dhande      | B.IV  |         | -11-                        |                         |           | _      | 31760H              | _              | -            | 9260F        | 22500H              | /-                                                     | 1                | 100                     | 1 -                |        |
| 10/       | No. S. A. Dilange     | OUL   |         |                             |                         |           | -      | -11001              |                |              |              |                     |                                                        |                  |                         |                    |        |
| _         |                       |       |         |                             |                         |           |        | 1                   |                |              |              |                     | 779                                                    |                  |                         |                    |        |
| 19)       | Ku. J. S. Satone      |       |         | -11-                        |                         |           |        | 25801-25            |                | _            | 1400F        | 24401-25            | /-                                                     | _                |                         | -                  |        |
|           |                       |       |         | 11 384                      |                         |           | -      |                     |                |              |              |                     |                                                        |                  |                         |                    |        |
|           |                       |       |         |                             |                         |           |        |                     |                |              |              |                     |                                                        |                  | 5.5                     |                    |        |
| 20)       | Mr. A. P. Sutorkar    | 6 JV  |         | -11-                        |                         |           | 1      | 31760H              | -              | -            | 92601        | 225001              | V-                                                     | 111-             |                         | -                  |        |
|           |                       |       |         |                             |                         |           |        |                     |                |              |              |                     |                                                        |                  |                         |                    |        |
|           |                       |       |         |                             |                         |           |        |                     |                |              |              |                     |                                                        |                  |                         |                    |        |
| 21)       | Ku. a. B. Lonjemor    | B:M   |         | -11-                        | 1                       |           | -      | 317601              | -              | -            | 92601        | 225001              | V -                                                    | -                |                         | 5                  |        |
|           |                       |       |         |                             |                         |           |        |                     |                |              |              |                     |                                                        |                  |                         |                    |        |
|           |                       |       |         |                             |                         |           |        | Mary 1              |                |              |              |                     | /                                                      |                  |                         |                    | _      |
| 22        | Ku. S. V. Dhok        | B.II  |         | -11-                        |                         | 1         |        | 25801.25            | + -            | -            | 1400F        | 24401.25            | 1-                                                     | _                |                         | 4                  | -      |
|           |                       |       |         |                             |                         |           |        |                     |                |              |              |                     |                                                        |                  | -                       |                    | -      |
| _         |                       |       |         |                             |                         |           |        |                     |                |              |              |                     |                                                        | 0.1-0            | -                       | 16/6/2             | 2      |
| 23)       | Ku. K. R. Rout.       | BI    |         | -11-                        |                         |           |        | 25801.25            |                | -            | 1400 F       | -                   | 24401-25                                               | 12)8439          | 3 Stoon                 | 191012             |        |
| _         |                       |       |         | 391                         |                         |           |        |                     |                |              |              |                     |                                                        |                  | 2                       | -                  |        |
|           |                       |       |         |                             |                         |           |        |                     |                |              |              |                     | 1                                                      |                  | -                       |                    |        |
| 24)       | ku. N. G. Golhar      | BIA   |         | —-/I+—                      |                         |           |        | 317601              | -              | -            | 9260 F       | 22500               | -                                                      | -                | -                       | +                  |        |
|           |                       |       |         |                             |                         |           |        |                     |                |              |              |                     |                                                        |                  |                         |                    | -      |