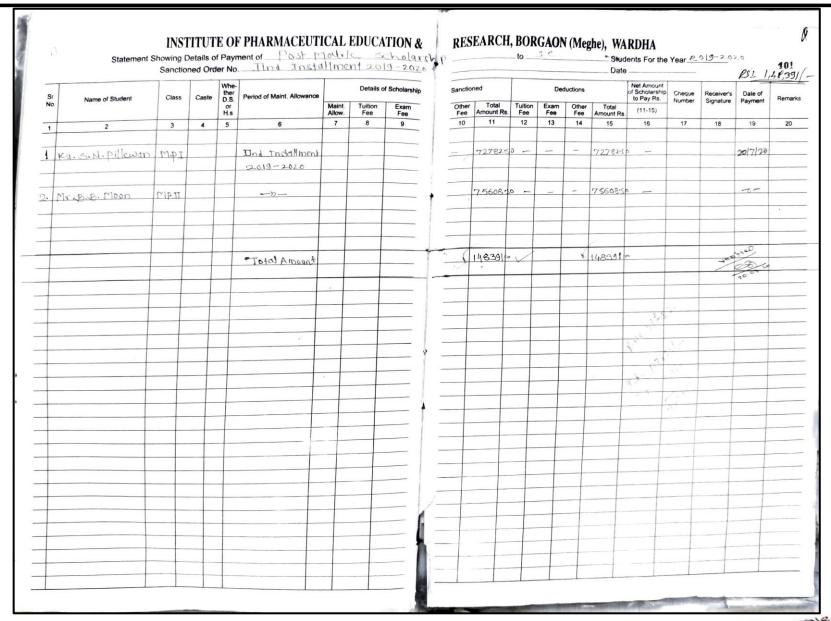

1. Details of scholarship received from Government of Maharashtra to
B. Pharm. students
(Academic year 2021-22)