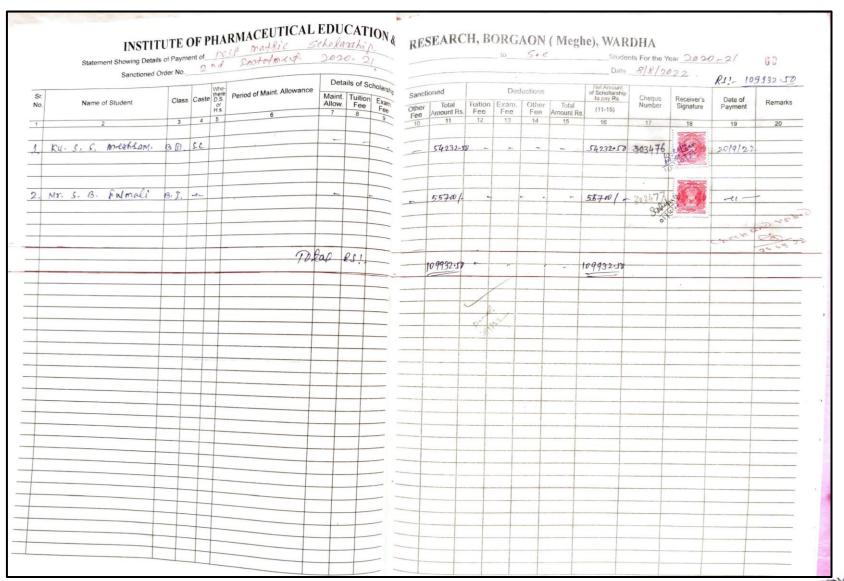

### INSTITUTE OF PHARMACEUTICAL EDUCATION AND RESEARCH BORGAON (MEGHE), WARDHA 442001

|            | Statement Showing De | ails of Payme       | nt of_ |                                     | RMACEUTICAL                  |                  |           |             |          |                     |                | 10           |              |                     | Student                                  | ts For the Ye    | ear                     |                    | 32      |
|------------|----------------------|---------------------|--------|-------------------------------------|------------------------------|------------------|-----------|-------------|----------|---------------------|----------------|--------------|--------------|---------------------|------------------------------------------|------------------|-------------------------|--------------------|---------|
|            | Sanctione            | d Order No          |        |                                     |                              | Deta             | ils of Sc | cholarship  |          |                     |                |              |              |                     | Net Amount                               |                  |                         |                    |         |
| Sr.<br>No. | Name of Student      | Class               | Caste  | Whe-<br>there<br>D.S.<br>or<br>H.s. | Period of Maint. Allowance   | Maint.<br>Allow. |           | Exam<br>Fee | Sanction | Total<br>Amount Rs. | Tuition<br>Fee | Exam.<br>Fee | Other<br>Fee | Total<br>Amount Rs. | of Schollarship<br>to pay Rs.<br>(11-15) | Cheque<br>Number | Receiver's<br>Signature | Date of<br>Payment | Remarks |
| 1          | 2                    | 3                   | 4      |                                     | 6                            |                  | 0         | 9           | Fee 10   | 11                  | 12             | 13           | 14           | 15                  | 16                                       | 17               | 18                      | 19                 | 20      |
| 3>         | Mr. P. M. Zade       | B-II                |        |                                     | 1st Installment<br>2021-2022 |                  |           |             | _        | 24401.25            |                | -            | 1+1          | 24401.25            | /-                                       | W -              |                         | 10/1/22            | - 100   |
| 4)         | Ku.R.M.Bisane        | 8: <u>1A</u>        |        |                                     | —11—                         |                  |           |             |          | 22500               | -              | -            | -            | 22500               | J -                                      | 1 -              |                         | 41                 | my A    |
| 2)         | Mr. S. K. Wankhade   | 6.W                 |        |                                     |                              |                  |           |             |          | 22500               | -              | -            | 2            | 22500 -             | /-                                       | 1                | 160                     | 7~                 | 1 193   |
| 6)         | Ku. D. U. Vaitage    | 8111                |        |                                     |                              |                  |           |             |          | 24401-25            |                | -            | -            | 24401.25            | Z _                                      | J                |                         | -er                |         |
| 7)         | Mr. R.G. Bongade     | B-II                |        |                                     | 11                           |                  |           |             |          | 24401-257           | -              | -            | -            | -                   | 24401.25+                                | -                | 251644                  | -L.                | Star.   |
| 8)         | Ku.V.P. Mate         | 8-111               |        |                                     | 11                           |                  |           |             |          | 24401-25            | -              | -            |              | 24401-25            | V-                                       | -                |                         | 2                  | 1       |
| 9) 1       | W.T. R. Dhage        | B.II <sub>0-1</sub> |        | -                                   | -11-                         |                  |           |             | . =      | 24401.257           | -              | -            | _            | 24401-25            | /-                                       | _                |                         | -4-                |         |
| 1          | 1r. M. A. Gede       | В.Ш                 |        | -                                   | —-II—                        |                  |           |             | -        | 24401.25            | -              | -            | -            | -                   | 24401.25                                 | 101              | 250 645                 | -1-                |         |
| 1          | Ku. R. R. Godekar    | 8.TIT               |        |                                     | <del>11</del>                |                  | -         |             |          | 24401.25            | -              | =            | -            | 24401.2             | 7                                        | 1                | 100                     | -er                | 1-      |
| XK         | u. V. A. Yaday       | Ø.[Y                |        |                                     | —/ <i>I</i> —                |                  |           |             |          | 22500f              | -              | -            | -            | 22500               | -                                        | -                |                         | m                  |         |
| K          | 4·N.G. Golhar        | BW                  |        | -                                   | [                            |                  |           |             |          | 22500}              | -              | -            | -            | 22500)              | V-                                       | -                |                         | de                 |         |
| M          | r. P.M. Kadukar      | 6.14                |        |                                     |                              |                  |           |             |          | 22500               | <b>+</b> -     | -            | -            | 22500               | +/-                                      |                  |                         |                    |         |