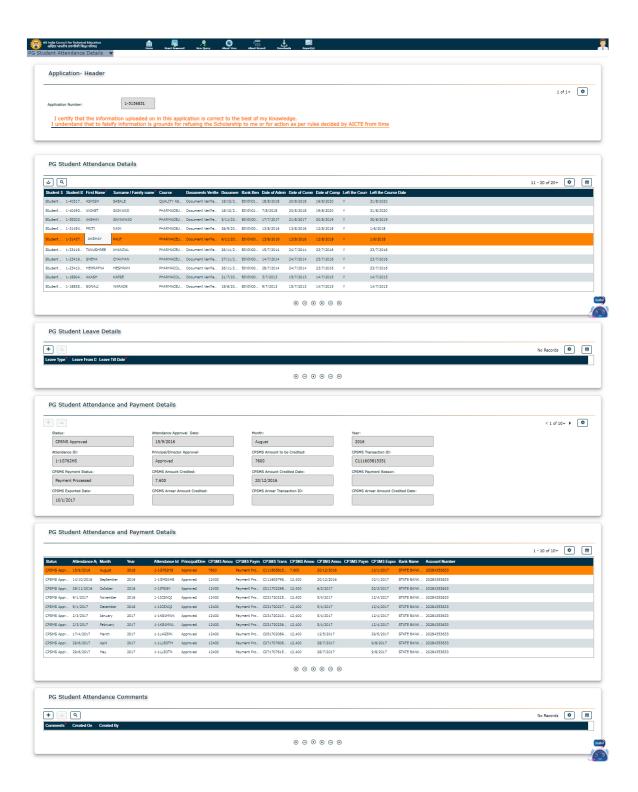

#### **TABLE OF CONTENTS**

| Sr.<br>No. | Academic year                                                                                                                                                                                                         | Page no. |
|------------|-----------------------------------------------------------------------------------------------------------------------------------------------------------------------------------------------------------------------|----------|
| 1.         | Details of scholarship received from Government of Maharashtra to B. Pharm. students (Academic year 2021-22)                                                                                                          | 1        |
| 2.         | Details of scholarship received from Government of Maharashtra to M. Pharm. students (Academic year 2021-22)                                                                                                          | 35       |
| 3.         | Screenshots of scholarship (stipend) details received from AICTE for the students of M. Pharm. I during academic year 2021-22                                                                                         | 49       |
| 4.         | Screenshots of voucher and application for the amount received by "Shree Vardhaman Shwetambar Sthanakvasi Jain Shravak Sangh, Wardha" for Mr. Nikhil Chhajed, student of B. Pharm course during second year (2021-22) | 52       |
| 5.         | Details of scholarship received from Government of Maharashtra to B. Pharm. students (Academic year 2020-21)                                                                                                          | 55       |
| 6          | Details of scholarship received from Government of Maharashtra to M. Pharm. students (Academic year 2020-21)                                                                                                          | 100      |
| 7          | Screenshots of scholarship (stipend) details received from AICTE for the students of M. Pharm. I and II during academic year 2020-21 and 2021-22                                                                      | 130      |
| 8          | Screenshots of voucher and application for the amount received by "Shree Vardhaman Shwetambar Sthanakvasi Jain Shravak Sangh, Wardha" for Mr. Nikhil Chhajed, student of B. Pharm course during second year (2020-21) | 135      |
| 9          | Details of scholarship received from Government of Maharashtra to B. Pharm. students (Academic year 2019-20)                                                                                                          | 138      |
| 10         | Details of scholarship received from Government of Maharashtra to M. Pharm. students (Academic year 2019-20)                                                                                                          | 200      |
| 11         | Screenshots of scholarship (stipend) details received from AICTE for the students of M. Pharm. I and II during academic year 2018-19 and 2019-20                                                                      | 220      |
| 12         | Screenshots of details and name of the girl students awarded with Lila Poonawalla Foundation scholarship in the academic year 2019-20                                                                                 | 235      |
| 13         | Details of scholarship received from Government of Maharashtra to B. Pharm. students (Academic year 2018-19)                                                                                                          | 239      |