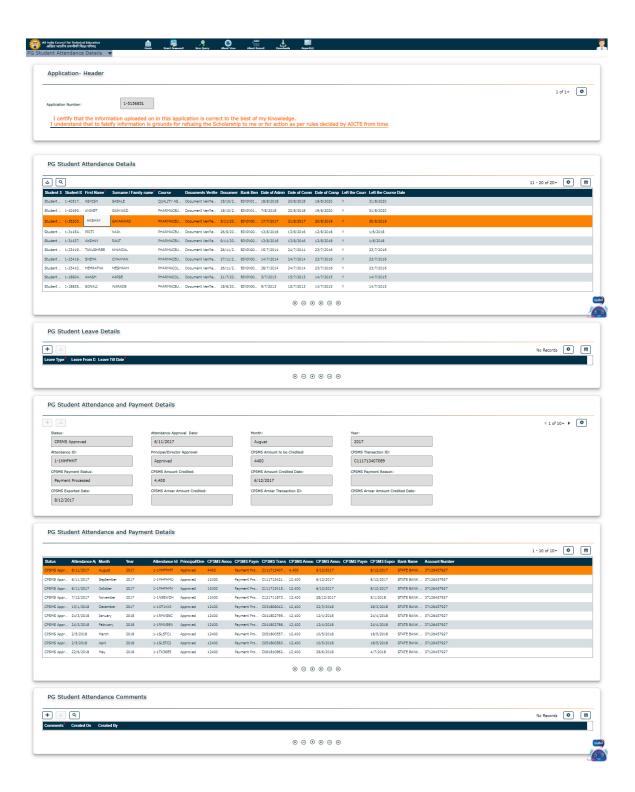

|          |       |                    |         |          | 288784/             | -    |         | 87841- | 288784/-  |         | 1,10392/  |             |          |
|                       |                      |          |       |                    |         | -6       | 288784              |      |         | 8784   | 288784    | 178392  | 1,10 39 c | 1-          | sentied. |
|                       |                      |          |       |                    |         | -10      | A.                  |      |         |        | ,         |         | check     |             | 80 (4)   |



19. Screenshots of scholarship (stipend) details received from AICTE for the students of M. Pharm. II during academic year 2017-18



























































20. Screenshots of details and name of the girl students awarded with Lila Poonawalla Foundation scholarship in the academic year 2017-18





#### INSTITUTE OF PHARMACEUTICAL EDUCATION AND RESEARCH BORGAON (MEGHE), WARDHA 442001





| Dharmacu | 2-4 V- | Scholarchin   | Data (IDED C | allaga Mardh | a) -Batch 2014 |
|----------|--------|---------------|--------------|--------------|----------------|
| Pharmacv | SIU II | . acnolership | Data HPCK C  | onege, waron | al-batth 7014  |

| SN | Name                       | Sanction<br>Amt | Coach Amt | Sanction<br>Amt | Coach Amt | NEFT  | NEFT Date  | Balance | Remark                                          |
|----|----------------------------|-----------------|-----------|-----------------|-----------|-------|-----------