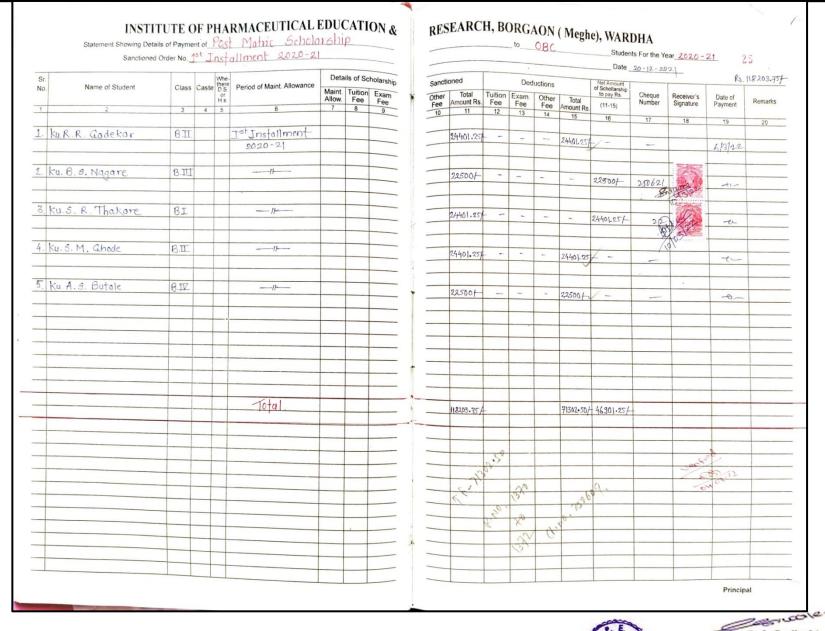

1. Details of scholarship received from Government of Maharashtra to
B. Pharm. students
(Academic year 2021-22)