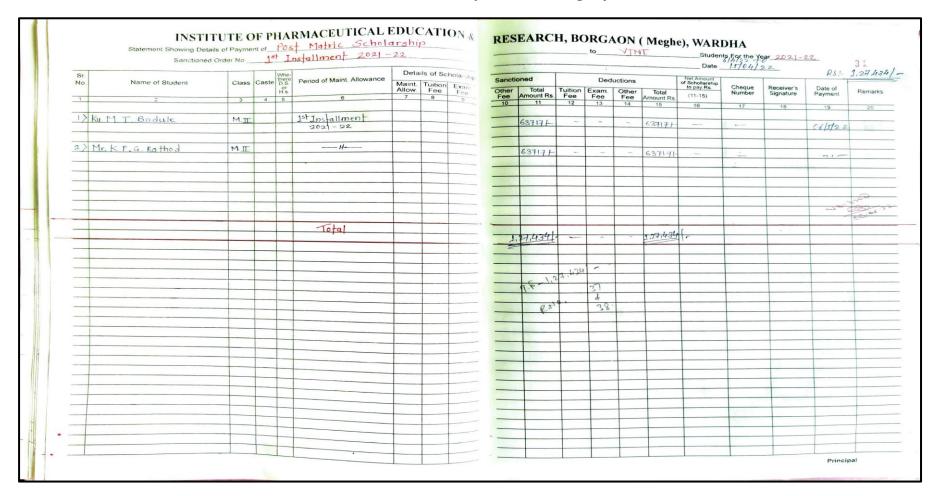

1. Details of scholarship received from Government of Maharashtra to
B. Pharm. students
(Academic year 2021-22)