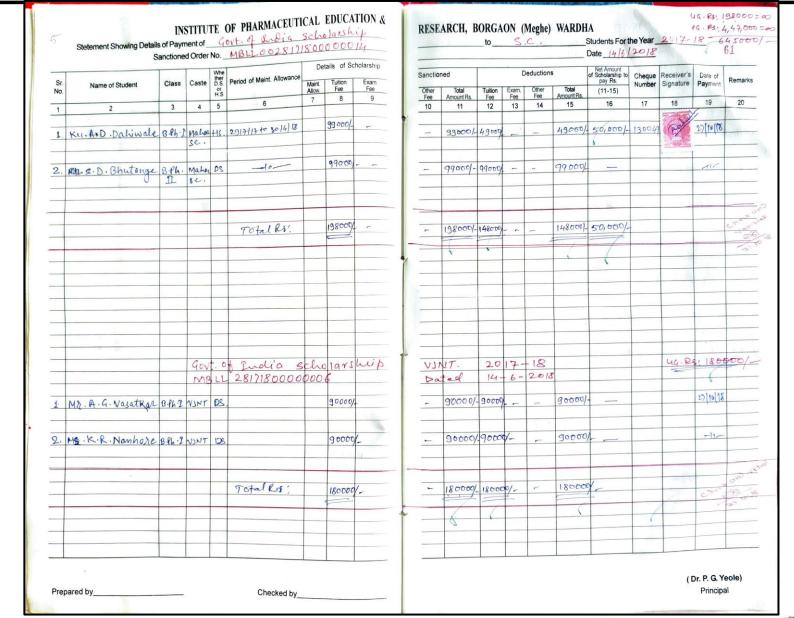

### **Post Matric Freeship - OBC Category**

| Statement Showing D    | etails of Payme | ent of_ | 101                   | RMACEUTICAL<br>Jen Fees and Exan<br>Installment 2021 | -22           |           |       |       |                     |    | to           | OBO          |            | Studen                                      | ts For the Y     | ear 2021-               | 22                 | 35          |
|------------------------|-----------------|---------|-----------------------|------------------------------------------------------|---------------|-----------|-------|-------|---------------------|----|--------------|--------------|------------|---------------------------------------------|------------------|-------------------------|--------------------|-------------|
| Sanction               | ed Order No     |         |                       |                                                      |               | ails of S |       |       |                     |    |              |              |            |                                             | 07/04/20         | 22_                     | Oct -              | - 01 Fe/ o  |
| Sr.                    |                 | Ī.,     | Whe-<br>there<br>D.S. | Period of Maint. Allowance                           | Maint         | Tuition   | Exam  | Sanct | ioned               |    | Dec          | ductions     |            | Net Amount<br>of Schollarship<br>to pay Rs. | 01               |                         |                    | 3,24,506.25 |
| No. Name of Student    |                 | Caste   | or<br>H.s.            | 6                                                    | Allow.        | Fee<br>8  | Fee 9 | Other | Total<br>Amount Rs. |    | Exam.<br>Fee | Other<br>Fee | Amount Rs. | (11-15)                                     | Cheque<br>Number | Receiver's<br>Signature | Dale of<br>Payment | Remarks     |
| 1 2                    | 3               | 1 4     |                       |                                                      | -             |           |       | 10    | 11                  | 12 | 13           | 14           | 15         | 16                                          | 1.7              | 18                      | 19                 | 20          |
| 1) ku. V. N. Deshmukh  | B.II            |         |                       | 1st Installment<br>2021-2022                         |               |           |       | -     | 24401.25)           | -  | -            | 11-          | 24401-251  | /-                                          |                  | 91                      | 10/5/22            |             |
|                        |                 |         |                       | 2021                                                 |               |           |       |       |                     |    |              |              |            |                                             |                  |                         | 1112               |             |
|                        | B.W             |         |                       | 11                                                   |               |           |       |       | 22500F              |    | -            | -            | 005001     |                                             |                  |                         |                    |             |
| 2) Mr. T. S. Kitey     | 15.11           |         |                       |                                                      |               |           |       | -     | 22300               | -  |              |              | 225001-    | V -                                         |                  | 1.00                    | -                  |             |
|                        |                 |         |                       |                                                      |               | _         |       |       |                     |    |              |              |            |                                             |                  |                         |                    |             |
| 3 Ku. K. P. Dafare     | B.IV            |         |                       | <del>-</del> -//                                     |               |           |       |       | 225001              | _  | -            | -            | 22500/-    | V-                                          | _                |                         | ~                  |             |
|                        |                 |         |                       |                                                      |               |           |       |       |                     |    |              |              |            |                                             |                  |                         |                    |             |
| 4) Ko.Y. D. Kude       | BIL             |         |                       | -11-                                                 |               |           |       |       | 24401,251           |    | -            |              | 24401.251  | -/-                                         |                  |                         |                    |             |
| 7 Ko. J. D. Kade       | 011             |         |                       |                                                      |               |           |       | -     | 2440(723)           |    |              |              | 21401.20   | ~                                           |                  |                         | ~                  |             |
|                        |                 |         |                       |                                                      |               |           |       |       |                     |    |              |              |            |                                             |                  |                         |                    |             |
| 5 Ku.R. K. Umathe      | B.II            |         |                       | <del></del> //                                       |               |           |       |       | 24401.257           | -  | _            | _            | 24401 254  | V-                                          | _                |                         | _                  |             |
|                        |                 |         | -                     |                                                      |               |           |       |       |                     | _  |              |              |            |                                             |                  |                         |                    |             |
| 6) ku. V. N. Bakharkar | 8.77            |         |                       | 11                                                   |               |           |       |       | 225001              | -  | _            | _            | 225001     | /_                                          | _                |                         | - L                |             |
|                        |                 |         |                       |                                                      |               |           |       |       |                     |    |              |              |            |                                             |                  |                         |                    |             |
| - 1                    |                 |         |                       |                                                      |               |           |       |       |                     |    |              |              |            | /                                           |                  |                         |                    |             |
| 7) ku. 5. S. Zode      | B.IV            |         | +                     | -11-                                                 |               |           | · ,   |       | 225001-             | -  |              | -            | 225001     | _                                           | ~                |                         |                    |             |
|                        |                 |         | +                     |                                                      |               | _         |       | -     |                     |    |              |              |            |                                             |                  |                         |                    |             |
| 8) Ky. C. R. Shende    | BIL             |         |                       | <del></del>                                          |               |           |       |       | 24401.251           | -  | -            | -            | 24401.25   | -/-                                         | _                |                         | ~                  |             |
|                        |                 |         |                       |                                                      |               |           |       |       |                     |    |              |              |            |                                             |                  |                         |                    |             |
| 1) Ka. C. N. Murdio    | BIV             |         | _                     |                                                      |               |           |       |       |                     |    |              |              | 505561     | -/                                          |                  |                         |                    |             |
| - Ka. C. N. Flamio     | D.IL            | -       | +                     |                                                      |               |           |       |       | 22500F              |    | -            |              | 22500F     | / -                                         |                  |                         | 4                  |             |
|                        |                 |         | +                     |                                                      |               |           |       |       |                     |    |              |              |            |                                             |                  |                         |                    |             |
| o ky. V. S. Bhedurkor  | 81X             |         |                       | 11-                                                  |               |           |       |       | 22500H              | -  | -            | -            | 225001     | / _                                         | _                |                         | 4                  |             |
| <del> </del>           | -               | -       | _                     |                                                      |               |           |       |       |                     |    |              |              |            |                                             |                  |                         |                    |             |
| > K4. 3. S. Rout       | 8.11            | +       | +                     |                                                      |               |           |       |       | 24401.251           |    | _            |              | 24401-25   | /-                                          | _                |                         |                    |             |
|                        |                 |         |                       |                                                      |               |           |       | -     |                     | -  |              |              | 1401.23    |                                             |                  |                         |                    |             |
|                        |                 |         |                       |                                                      |               |           |       |       |                     |    |              |              |            |                                             |                  |                         |                    |             |
| Mr. S. a. Gowande      | B.IV            |         |                       | //                                                   | $\rightarrow$ | -         |       |       | 22500H              | -  |              | -            | 22500H     | /-                                          | _                |                         |                    |             |