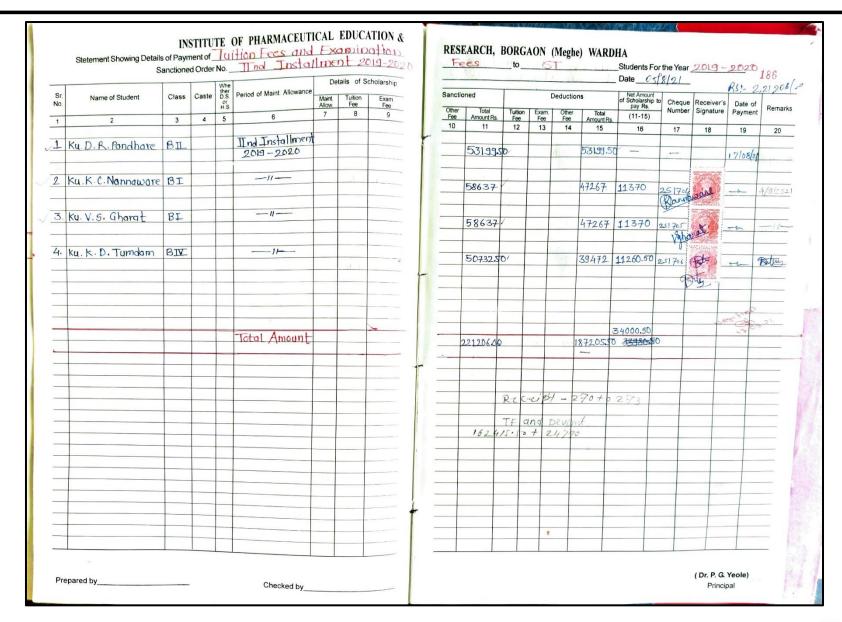

### INSTITUTE OF PHARMACEUTICAL EDUCATION AND RESEARCH BORGAON (MEGHE), WARDHA 442001

|           | Statement Showing Det |       |         | ARMAC <mark>E</mark> UTICAL |                         |           | _      |                     |                | 10           |              |                     | e), WAR<br>Studer                                      | nts For the Ye   | ear                     |                    | 11     |
|-----------|-----------------------|-------|---------|-----------------------------|-------------------------|-----------|--------|---------------------|----------------|--------------|--------------|---------------------|--------------------------------------------------------|------------------|-------------------------|--------------------|--------|
|           | Culturelle            |       |         |                             | Details of              | Scholares | _      | -nod                |                | Dec          | ductions     |                     | Net Amount                                             |                  |                         |                    |        |
| Sr.<br>No |                       | Class | Caste D |                             | Maint Tuition Allow Fee | on Exam   | Sancti | Total<br>Amount Rs. | Tuition<br>Fee | Exam.<br>Fee | Other<br>Fee | Total<br>Amount Rs. | Net Amount<br>of Schollarship<br>to pay Rs.<br>(11-15) | Cheque<br>Number | Receiver's<br>Signature | Date of<br>Payment | Remark |
| 1         | 2                     | 3     | 4       | 6                           |                         | 9         | 10     | 11                  | 12             | 13           | 14           | 15                  | 16                                                     | 17               | 18                      | 19                 | 20     |
|           |                       |       |         | la la itarah                |                         |           |        | 93661-25            | L -            | -            | Ontal        |                     | 1                                                      |                  |                         |                    |        |
| 13)       | Mr. S. D. fating      | B.III |         | 11nd Installment            |                         |           | _      | 83661.23            |                |              | 3260 F       | 24401-25            | V -                                                    | _                |                         | 26/5/22            |        |
|           |                       |       |         | 2021                        |                         |           | _      |                     |                |              |              |                     |                                                        |                  |                         |                    |        |
|           |                       |       |         | —————                       |                         |           | _      | action ac           |                | _            | WASS         | 2440 <b>0 3</b> 3   |                                                        |                  |                         |                    |        |
| 14)       | ku. s. s. Misalkar    | 8.11  |         |                             |                         |           |        | 25801.25            |                | _            | 14001        | 244007              | 4/-                                                    | -                |                         | ·                  | 911    |
| _         |                       |       |         | -                           |                         |           | _      |                     |                |              |              |                     |                                                        |                  |                         | -                  |        |
| _         |                       |       | -       | -11-                        |                         |           | _      | 317601              | _              | _            | GOCAL        | 225001              | /                                                      |                  |                         |                    |        |
| 12>       | ku. R. M. Bisane      | P.JV  |         | -11                         | _                       |           | _      | 317607              | _              |              | J260 F       | 22100               | -                                                      | -                |                         | _                  |        |
| _         |                       |       | -       |                             |                         |           |        |                     |                | _            |              |                     |                                                        |                  |                         | -                  |        |
|           |                       | -     |         | -11-                        |                         | _         |        | 25801.251           |                | _            | 1400         | 0.170 20            | 1 007/-1                                               |                  |                         |                    |        |
| 16)       | Ku.T. R. Dhage        | 8:11  |         | -11                         |                         |           |        | 23801.23            |                | -            | 14007        | 24173.75            | 221191                                                 | V278132          |                         | -                  |        |
| -         |                       | _     | -       |                             |                         |           | _      |                     |                |              |              |                     |                                                        |                  |                         |                    |        |
| 177       | Ku. G. R. Wodkar      | o m   |         | -11-                        |                         |           | _      | 33661.25            |                | -            | 92401        | 24401.25            | -/-                                                    | -                |                         | 14.7               |        |
| 17/       | M. C. K. Waakar       | B·III | -       | - "                         |                         |           | _      | 3366[123]           |                |              | 3260         | 24401.13            | ~                                                      |                  |                         | -                  |        |
| -         |                       |       |         |                             |                         |           | -      |                     |                |              |              |                     |                                                        |                  |                         |                    | +      |
| 121       | Ku. S. A. Dhande      | B.IV  |         | -11-                        |                         |           | _      | 31760H              | _              | -            | 9260F        | 22500H              | /-                                                     | 1                | 100                     | 1 -                |        |
| 10/       | No. S. A. Dilange     | OUL   |         |                             |                         |           | -      | -11001              |                |              |              |                     |                                                        |                  |                         |                    |        |
| _         |                       |       |         |                             |                         |           |        | 1                   |                |              |              |                     | 779                                                    |                  |                         |                    |        |
| 19)       | Ku. J. S. Satone      |       |         | -11-                        |                         |           |        | 25801-25            |                | _            | 1400F        | 24401-25            | /-                                                     | _                |                         | -                  |        |
|           |                       |       |         | 11 384                      |                         |           | -      |                     |                |              |              |                     |                                                        |                  |                         |                    |        |
|           |                       |       |         |                             |                         |           |        |                     |                |              |              |                     |                                                        |                  | 5.5                     |                    |        |
| 20)       | Mr. A. P. Sutorkar    | 6 JV  |         | -11-                        |                         |           | 1      | 31760H              | -              | -            | 92601        | 225001              | V-                                                     | 111-             |                         | -                  |        |
|           |                       |       |         |                             |                         |           |        |                     |                |              |              |                     |                                                        |                  |                         |                    |        |
|           |                       |       |         |                             |                         |           |        |                     |                |              |              |                     |                                                        |                  |                         |                    |        |
| 21)       | Ku. a. B. Lonjemor    | B:M   |         | -11-                        | 1                       |           | -      | 317601              | -              | -            | 92601        | 225001              | V -                                                    | -                |                         | 5                  |        |
|           |                       |       |         |                             |                         |           |        |                     |                |              |              |                     |                                                        |                  |                         |                    |        |
|           |                       |       |         |                             |                         |           |        | Mary 1              |                |              |              |                     | /                                                      |                  |                         |                    | _      |
| 22        | Ku. S. V. Dhok        | B.II  |         | -11-                        |                         | 1         |        | 25801.25            | + -            | -            | 1400F        | 24401.25            | 1-                                                     | _                |                         | 4                  | -      |
|           |                       |       |         |                             |                         |           |        |                     |                |              |              |                     |                                                        |                  | -                       |                    | -      |
| _         |                       |       |         |                             |                         |           |        |                     |                |              |              |                     |                                                        | 0.1-0            | -                       | 16/6/2             | 2      |
| 23)       | Ku. K. R. Rout.       | BI    |         | -11-                        |                         |           |        | 25801.25            |                | -            | 1400 F       | -                   | 24401-25                                               | 12)8439          | 3 Stoon                 | 191012             |        |
| _         |                       |       |         | 391                         |                         |           |        |                     |                |              |              |                     |                                                        |                  | 2                       | -                  |        |
|           |                       |       |         |                             |                         |           |        |                     |                |              |              |                     | 1                                                      |                  | -                       |                    |        |
| 24)       | ku. N. G. Golhar      | BIA   |         | —-/I+—                      |                         |           |        | 317601              | -              | -            | 9260 F       | 22500               | -                                                      | -                | -                       | +                  |        |
|           |                       |       |         |                             |                         |           |        |                     |                |              |              |                     |                                                        |                  |                         |                    | -      |