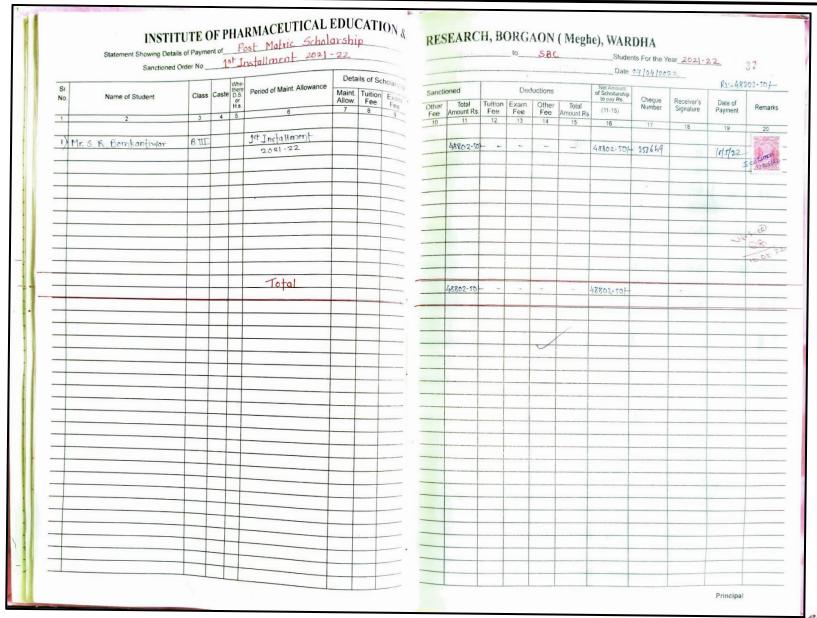

1. Details of scholarship received from Government of Maharashtra to
B. Pharm. students
(Academic year 2021-22)