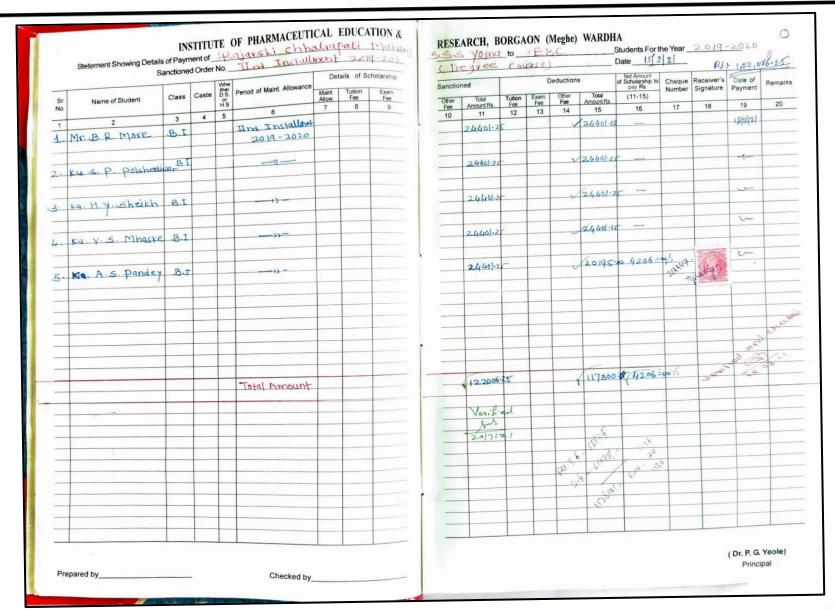

### INSTITUTE OF PHARMACEUTICAL EDUCATION AND RESEARCH BORGAON (MEGHE), WARDHA 442001

|           | Statement Showing Det |       |         | ARMAC <mark>E</mark> UTICAL |                         |           | _      |                     |                | 10           |              |                     | e), WAR<br>Studer                                      | nts For the Ye   | ear                     |                    | 11     |
|-----------|-----------------------|-------|---------|-----------------------------|-------------------------|-----------|--------|---------------------|----------------|--------------|--------------|---------------------|--------------------------------------------------------|------------------|-------------------------|--------------------|--------|
|           | Culturelle            |       |         |                             | Details of              | Scholares | _      | -nod                |                | Dec          | ductions     |                     | Net Amount                                             |                  |                         |                    |        |
| Sr.<br>No |                       | Class | Caste D |                             | Maint Tuition Allow Fee | on Exam   | Sancti | Total<br>Amount Rs. | Tuition<br>Fee | Exam.<br>Fee | Other<br>Fee | Total<br>Amount Rs. | Net Amount<br>of Schollarship<br>to pay Rs.<br>(11-15) | Cheque<br>Number | Receiver's<br>Signature | Date of<br>Payment | Remark |
| 1         | 2                     | 3     | 4       | 6                           |                         | 9         | 10     | 11                  | 12             | 13           | 14           | 15                  | 16                                                     | 17               | 18                      | 19                 | 20     |
|           |                       |       |         | la la itarah                |                         |           |        | 93661-25            | L -            | -            | Ontal        |                     | 1                                                      |                  |                         |                    |        |
| 13)       | Mr. S. D. fating      | B.III |         | 11nd Installment            |                         |           | _      | 83661.23            |                |              | 3260 F       | 24401-25            | V -                                                    | _                |                         | 26/5/22            |        |
|           |                       |       |         | 2021                        |                         |           | _      |                     |                |              |              |                     |                                                        |                  |                         |                    |        |
|           |                       |       |         | —————                       |                         |           | _      | action ac           |                | _            | WASS         | 2440 <b>0 3</b> 3   |                                                        |                  |                         |                    |        |
| 14)       | ku. s. s. Misalkar    | 8.11  |         |                             |                         |           |        | 25801.25            |                | _            | 14001        | 244007              | 4/-                                                    | -                |                         | ·                  | 911    |
| _         |                       |       |         | -                           |                         |           | _      |                     |                |              |              |                     |                                                        |                  |                         | -                  |        |
| _         |                       |       | -       | -11-                        |                         |           | _      | 317601              | _              | _            | GOCAL        | 225001              | /                                                      |                  |                         |                    |        |
| 12>       | ku. R. M. Bisane      | P.JV  |         | -11                         | _                       |           | _      | 317607              | _              |              | J260 F       | 22100               | -                                                      | -                |                         | _                  |        |
| _         |                       |       | -       |                             |                         |           |        |                     |                | _            |              |                     |                                                        |                  |                         | -                  |        |
|           |                       | -     |         | -11-                        |                         | _         |        | 25801.251           |                | _            | 1400         | 0.170 20            | 1 007/-1                                               |                  |                         |                    |        |
| 16)       | Ku.T. R. Dhage        | 8:11  |         | -11                         |                         |           |        | 23801.23            |                | -            | 14007        | 24173.75            | 221191                                                 | V278132          |                         | -                  |        |
| -         |                       | _     | -       |                             |                         |           | _      |                     |                |              |              |                     |                                                        |                  |                         |                    |        |
| 177       | Ku. G. R. Wodkar      | o m   |         | -11-                        |                         |           | _      | 33661.25            |                | -            | 92401        | 24401.25            | -/-                                                    | -                |                         | 14.7               |        |
| 17/       | M. C. K. Waakar       | B·III | -       | - "                         |                         |           | _      | 3366[123]           |                |              | 3260         | 24401.13            | ~                                                      |                  |                         | -                  |        |
| -         |                       |       |         |                             |                         |           | -      |                     |                |              |              |                     |                                                        |                  |                         |                    | +      |
| 121       | Ku. S. A. Dhande      | B.IV  |         | -11-                        |                         |           | _      | 31760H              | _              | -            | 9260F        | 22500H              | /-                                                     | 1                | 100                     | 1 -                |        |
| 10/       | No. S. A. Dilange     | OUL   |         |                             |                         |           | -      | -11001              |                |              |              |                     |                                                        |                  |                         |                    |        |
| _         |                       |       |         |                             |                         |           |        | 1                   |                |              |              |                     | 779                                                    |                  |                         |                    |        |
| 19)       | Ku. J. S. Satone      |       |         | -11-                        |                         |           |        | 25801-25            |                | _            | 1400F        | 24401-25            | /-                                                     | _                |                         | -                  |        |
|           |                       |       |         | 11 384                      |                         |           | -      |                     |                |              |              |                     |                                                        |                  |                         |                    |        |
|           |                       |       |         |                             |                         |           |        |                     |                |              |              |                     |                                                        |                  | 5.5                     |                    |        |
| 20)       | Mr. A. P. Sutorkar    | 6 JV  |         | -11-                        |                         |           | 1      | 31760H              | -              | -            | 92601        | 225001              | V-                                                     | 111-             |                         | -                  |        |
|           |                       |       |         |                             |                         |           |        |                     |                |              |              |                     |                                                        |                  |                         |                    |        |
|           |                       |       |         |                             |                         |           |        |                     |                |              |              |                     |                                                        |                  |                         |                    |        |
| 21)       | Ku. a. B. Lonjemor    | B:M   |         | -11-                        | 1                       |           | -      | 317601              | -              | -            | 92601        | 225001              | V -                                                    | -                |                         | 5                  |        |
|           |                       |       |         |                             |                         |           |        |                     |                |              |              |                     |                                                        |                  |                         |                    |        |
|           |                       |       |         |                             |                         |           |        | Mary 1              |                |              |              |                     | /                                                      |                  |                         |                    | _      |
| 22        | Ku. S. V. Dhok        | B.II  |         | -11-                        |                         | 1         |        | 25801.25            | + -            | -            | 1400F        | 24401.25            | 1-                                                     | _                |                         | 4                  | -      |
|           |                       |       |         |                             |                         |           |        |                     |                |              |              |                     |                                                        |                  | -                       |                    | -      |
| _         |                       |       |         |                             |                         |           |        |                     |                |              |              |                     |                                                        | 0.1-0            | -                       | 16/6/2             | 2      |
| 23)       | Ku. K. R. Rout.       | BI    |         | -11-                        |                         |           |        | 25801.25            |                | -            | 1400 F       | -                   | 24401-25                                               | 12)8439          | 3 Stoon                 | 191012             |        |
| _         |                       |       |         | 391                         |                         |           |        |                     |                |              |              |                     |                                                        |                  | 2                       | -                  |        |
|           |                       |       |         |                             |                         |           |        |                     |                |              |              |                     | 1                                                      |                  | -                       |                    |        |
| 24)       | ku. N. G. Golhar      | BIA   |         | —-/I+—                      |                         |           |        | 317601              | -              | -            | 9260 F       | 22500               | -                                                      | -                | -                       | +                  |        |
|           |                       |       |         |                             |                         |           |        |                     |                |              |              |                     |                                                        |                  |                         |                    | -      |