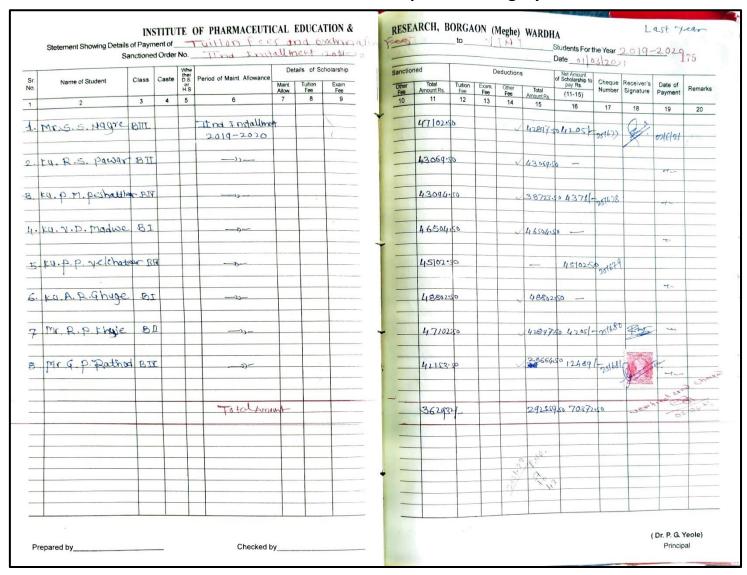

### INSTITUTE OF PHARMACEUTICAL EDUCATION AND RESEARCH BORGAON (MEGHE), WARDHA 442001

|           | Statement Showing Det |       |         | ARMAC <mark>E</mark> UTICAL |                         |           | _      |                     |                | 10           |              |                     | e), WAR<br>Studer                                      | nts For the Ye   | ear                     |                    | 11     |
|-----------|-----------------------|-------|---------|-----------------------------|-------------------------|-----------|--------|---------------------|----------------|--------------|--------------|---------------------|--------------------------------------------------------|------------------|-------------------------|--------------------|--------|
|           | Culturelle            |       |         |                             | Details of              | Scholares | _      | -nod                |                | Dec          | ductions     |                     | Net Amount                                             |                  |                         |                    |        |
| Sr.<br>No |                       | Class | Caste D |                             | Maint Tuition Allow Fee | on Exam   | Sancti | Total<br>Amount Rs. | Tuition<br>Fee | Exam.<br>Fee | Other<br>Fee | Total<br>Amount Rs. | Net Amount<br>of Schollarship<br>to pay Rs.<br>(11-15) | Cheque<br>Number | Receiver's<br>Signature | Date of<br>Payment | Remark |
| 1         | 2                     | 3     | 4       | 6                           |                         | 9         | 10     | 11                  | 12             | 13           | 14           | 15                  | 16                                                     | 17               | 18                      | 19                 | 20     |
|           |                       |       |         | la la itarah                |                         |           |        | 93661-25            | L -            | -            | Ontal        |                     | 1                                                      |                  |                         |                    |        |
| 13)       | Mr. S. D. fating      | B.III |         | 11nd Installment            |                         |           | _      | 83661.23            |                |              | 3260 F       | 24401-25            | V -                                                    | _                |                         | 26/5/22            |        |
|           |                       |       |         | 2021                        |                         |           | _      |                     |                |              |              |                     |                                                        |                  |                         |                    |        |
|           |                       |       |         | —————                       |                         |           | _      | action ac           |                | _            | WASS         | 2440 <b>0 3</b> 3   |                                                        |                  |                         |                    |        |
| 14)       | ku. s. s. Misalkar    | 8.11  |         |                             |                         |           |        | 25801.25            |                | _            | 14001        | 244007              | 4/-                                                    | -                |                         | ·                  | 911    |
| _         |                       |       |         | -                           |                         |           | _      |                     |                |              |              |                     |                                                        |                  |                         | -                  |        |
| _         |                       |       | -       | -11-                        |                         |           | _      | 317601              | _              | _            | GOCAL        | 225001              | /                                                      |                  |                         |                    |        |
| 12>       | ku. R. M. Bisane      | P.JV  |         | -11                         | _                       |           | _      | 317607              | _              |              | J260 F       | 22100               | -                                                      | -                |                         | _                  |        |
| _         |                       |       | -       |                             |                         |           |        |                     |                | _            |              |                     |                                                        |                  |                         | -                  |        |
|           |                       | -     |         | -11-                        |                         | _         |        | 25801.251           |                | _            | 1400         | 0.170 20            | 1 007/-1                                               |                  |                         |                    |        |
| 16)       | Ku.T. R. Dhage        | 8:11  |         | -11                         |                         |           |        | 23801.23            |                | -            | 14007        | 24173.75            | 221191                                                 | V278132          |                         | -                  |        |
| -         |                       | _     | -       |                             |                         |           | _      |                     |                |              |              |                     |                                                        |                  |                         |                    |        |
| 177       | Ku. G. R. Wodkar      | o m   |         | -11-                        |                         |           | _      | 33661.25            |                | -            | 92401        | 24401.25            | -/-                                                    | -                |                         | 14.7               |        |
| 17/       | M. C. K. Waakar       | B·III | -       | - "                         |                         |           | _      | 3366[123]           |                |              | 3260         | 24401.13            | ~                                                      |                  |                         | -                  |        |
| -         |                       |       |         |                             |                         |           | -      |                     |                |              |              |                     |                                                        |                  |                         |                    | +      |
| 121       | Ku. S. A. Dhande      | B.IV  |         | -11-                        |                         |           | _      | 31760H              | _              | -            | 9260F        | 22500H              | /-                                                     | 1                | 100                     | 1 -                |        |
| 10/       | No. S. A. Dilange     | OUL   |         |                             |                         |           | -      | -11001              |                |              |              |                     |                                                        |                  |                         |                    |        |
| _         |                       |       |         |                             |                         |           |        | 1                   |                |              |              |                     | 779                                                    |                  |                         |                    |        |
| 19)       | Ku. J. S. Satone      |       |         | -11-                        |                         |           |        | 25801-25            |                | _            | 1400F        | 24401-25            | /-                                                     | _                |                         | -                  |        |
|           |                       |       |         | 11 384                      |                         |           | -      |                     |                |              |              |                     |                                                        |                  |                         |                    |        |
|           |                       |       |         |                             |                         |           |        |                     |                |              |              |                     |                                                        |                  | 5.5                     |                    |        |
| 20)       | Mr. A. P. Sutorkar    | 6 JV  |         | -11-                        |                         |           | 1      | 31760H              | -              | -            | 92601        | 225001              | V-                                                     | 111-             |                         | -                  |        |
|           |                       |       |         |                             |                         |           |        |                     |                |              |              |                     |                                                        |                  |                         |                    |        |
|           |                       |       |         |                             |                         |           |        |                     |                |              |              |                     |                                                        |                  |                         |                    |        |
| 21)       | Ku. a. B. Lonjemor    | B:M   |         | -11-                        | 1                       |           | -      | 317601              | -              | -            | 92601        | 225001              | V -                                                    | -                |                         | 5                  |        |
|           |                       |       |         |                             |                         |           |        |                     |                |              |              |                     |                                                        |                  |                         |                    |        |
|           |                       |       |         |                             |                         |           |        | Mary 1              |                |              |              |                     | /                                                      |                  |                         |                    | _      |
| 22        | Ku. S. V. Dhok        | B.II  |         | -11-                        |                         | 1         |        | 25801.25            | + -            | -            | 1400F        | 24401.25            | 1-                                                     | _                |                         | 4                  | -      |
|           |                       |       |         |                             |                         |           |        |                     |                |              |              |                     |                                                        |                  | -                       |                    | -      |
| _         |                       |       |         |                             |                         |           |        |                     |                |              |              |                     |                                                        | 0.1-0            | -                       | 16/6/2             | 2      |
| 23)       | Ku. K. R. Rout.       | BI    |         | -11-                        |                         |           |        | 25801.25            |                | -            | 1400 F       | -                   | 24401-25                                               | 12)8439          | 3 Stoon                 | 191012             |        |
| _         |                       |       |         | 391                         |                         |           |        |                     |                |              |              |                     |                                                        |                  | 2                       | -                  |        |
|           |                       |       |         |                             |                         |           |        |                     |                |              |              |                     | 1                                                      |                  | -                       |                    |        |
| 24)       | ku. N. G. Golhar      | BIA   |         | —-/I+—                      |                         |           |        | 317601              | -              | -            | 9260 F       | 22500               | -                                                      | -                | -                       | +                  |        |
|           |                       |       |         |                             |                         |           |        |                     |                |              |              |                     |                                                        |                  |                         |                    | -      |