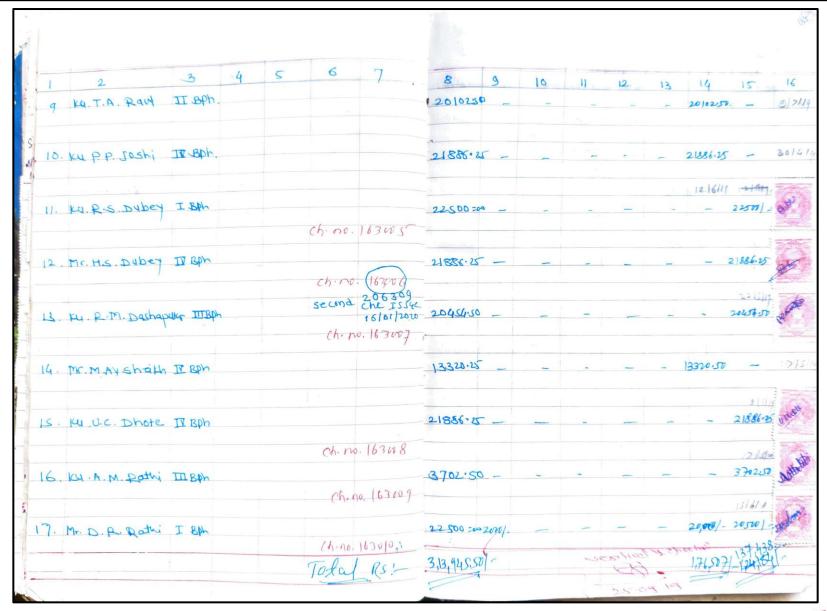

1. Details of scholarship received from Government of Maharashtra to
B. Pharm. students
(Academic year 2021-22)