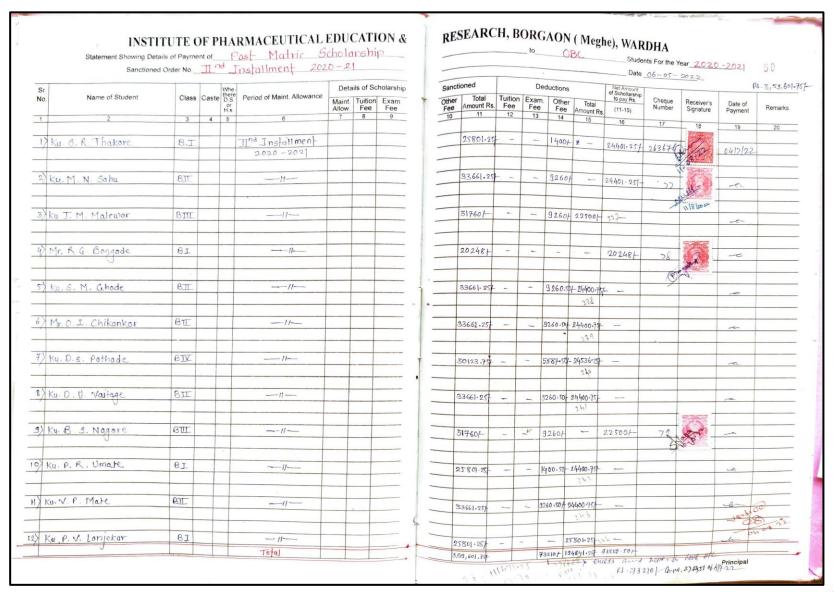

### INSTITUTE OF PHARMACEUTICAL EDUCATION AND RESEARCH BORGAON (MEGHE), WARDHA 442001

|            | Statement Showing De | ails of Payme       | nt of_ |                                     | RMACEUTICAL                  |                  |           |             |          |                     |                | 10           |              |                     | Student                                  | ts For the Ye    | ear                     |                    | 32      |
|------------|----------------------|---------------------|--------|-------------------------------------|------------------------------|------------------|-----------|-------------|----------|---------------------|----------------|--------------|--------------|---------------------|------------------------------------------|------------------|-------------------------|--------------------|---------|
|            | Sanctione            | d Order No          |        |                                     |                              | Deta             | ils of Sc | cholarship  |          |                     |                |              |              |                     | Net Amount                               |                  |                         |                    |         |
| Sr.<br>No. | Name of Student      | Class               | Caste  | Whe-<br>there<br>D.S.<br>or<br>H.s. | Period of Maint. Allowance   | Maint.<br>Allow. |           | Exam<br>Fee | Sanction | Total<br>Amount Rs. | Tuition<br>Fee | Exam.<br>Fee | Other<br>Fee | Total<br>Amount Rs. | of Schollarship<br>to pay Rs.<br>(11-15) | Cheque<br>Number | Receiver's<br>Signature | Date of<br>Payment | Remarks |
| 1          | 2                    | 3                   | 4      |                                     | 6                            |                  | 0         | 9           | Fee 10   | 11                  | 12             | 13           | 14           | 15                  | 16                                       | 17               | 18                      | 19                 | 20      |
| 3>         | Mr. P. M. Zade       | B-II                |        |                                     | 1st Installment<br>2021-2022 |                  |           |             | _        | 24401.25            |                | -            | 1+1          | 24401.25            | /-                                       | W -              |                         | 10/1/22            | - 100   |
| 4)         | Ku.R.M.Bisane        | 8: <u>1A</u>        |        |                                     | —11—                         |                  |           |             |          | 22500               | -              | -            | -            | 22500               | J -                                      | 1 -              |                         | 41                 | my A    |
| 2)         | Mr. S. K. Wankhade   | 6.W                 |        |                                     |                              |                  |           |             |          | 22500               | -              | -            | 2            | 22500 -             | /-                                       | 1                | 160                     | 7~                 | 1 193   |
| 6)         | Ku. D. U. Vaitage    | 8111                |        |                                     |                              |                  |           |             |          | 24401-25            |                | -            | -            | 24401.25            | Z _                                      | J                |                         | -er                |         |
| 7)         | Mr. R.G. Bongade     | B-II                |        |                                     | 11                           |                  |           |             |          | 24401-257           | -              | -            | -            | -                   | 24401.25+                                | -                | 251644                  | -L.                | Star.   |
| 8)         | Ku.V.P. Mate         | 8-111               |        |                                     | 11                           |                  |           |             |          | 24401-25            | -              | -            |              | 24401-25            | V-                                       | -                |                         | 2                  | 1       |
| 9) 1       | W.T. R. Dhage        | B.II <sub>0-1</sub> |        | -                                   | -11-                         |                  |           |             | . =      | 24401.257           | -              | -            | _            | 24401-25            | /-                                       | _                |                         | -4-                |         |
| 1          | 1r. M. A. Gede       | В.Ш                 |        | -                                   | —-II—                        |                  |           |             | -        | 24401.25            | -              | -            | -            | -                   | 24401.25                                 | 101              | 250 645                 | -1-                |         |
| 1          | Ku. R. R. Godekar    | 8.TIT               |        |                                     | <del>11</del>                |                  | -         |             |          | 24401.25            | -              | =            | -            | 24401.2             | 7                                        | 1                | 100                     | -er                | 1-      |
| XK         | u. V. A. Yaday       | Ø.[Y                |        |                                     | —/ <i>I</i> —                |                  |           |             |          | 22500f              | -              | -            | -            | 22500               | -                                        | -                |                         | m                  |         |
| K          | 4·N.G. Golhar        | BW                  |        | -                                   | [                            |                  |           |             |          | 22500}              | -              | -            | -            | 22500)              | V-                                       | -                |                         | de                 |         |
| M          | r. P.M. Kadukar      | 6.14                |        |                                     |                              |                  |           |             |          | 22500               | <b>+</b> -     | -            | -            | 22500               | +/-                                      |                  |                         |                    |         |