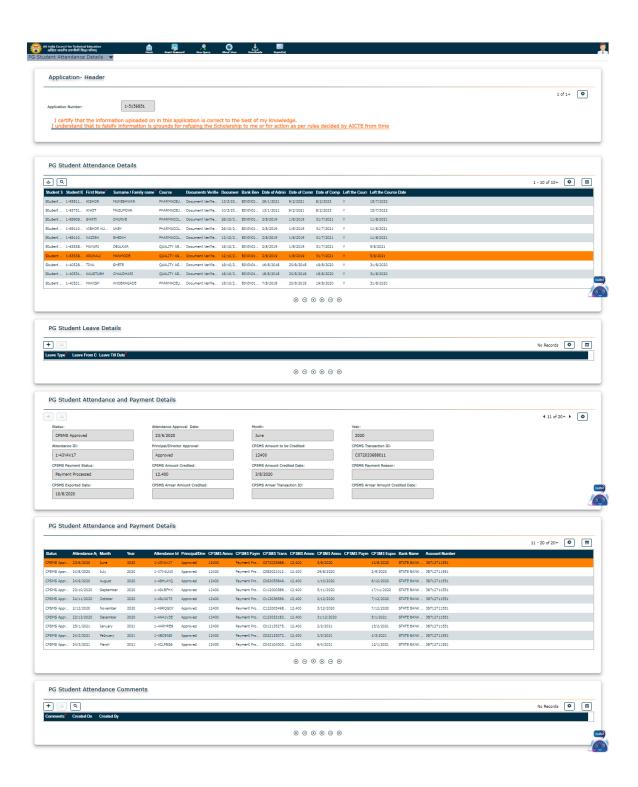

#### **TABLE OF CONTENTS**

| Sr.<br>No. | Academic year                                                                                                                                                                                                         | Page no. |
|------------|-----------------------------------------------------------------------------------------------------------------------------------------------------------------------------------------------------------------------|----------|
| 1.         | Details of scholarship received from Government of Maharashtra to B. Pharm. students (Academic year 2021-22)                                                                                                          | 1        |
| 2.         | Details of scholarship received from Government of Maharashtra to M. Pharm. students (Academic year 2021-22)                                                                                                          | 35       |
| 3.         | Screenshots of scholarship (stipend) details received from AICTE for the students of M. Pharm. I during academic year 2021-22                                                                                         | 49       |
| 4.         | Screenshots of voucher and application for the amount received by "Shree Vardhaman Shwetambar Sthanakvasi Jain Shravak Sangh, Wardha" for Mr. Nikhil Chhajed, student of B. Pharm course during second year (2021-22) | 52       |
| 5.         | Details of scholarship received from Government of Maharashtra to B. Pharm. students (Academic year 2020-21)                                                                                                          | 55       |
| 6          | Details of scholarship received from Government of Maharashtra to M. Pharm. students (Academic year 2020-21)                                                                                                          | 100      |
| 7          | Screenshots of scholarship (stipend) details received from AICTE for the students of M. Pharm. I and II during academic year 2020-21 and 2021-22                                                                      | 130      |
| 8          | Screenshots of voucher and application for the amount received by "Shree Vardhaman Shwetambar Sthanakvasi Jain Shravak Sangh, Wardha" for Mr. Nikhil Chhajed, student of B. Pharm course during second year (2020-21) | 135      |
| 9          | Details of scholarship received from Government of Maharashtra to B. Pharm. students (Academic year 2019-20)                                                                                                          | 138      |
| 10         | Details of scholarship received from Government of Maharashtra to M. Pharm. students (Academic year 2019-20)                                                                                                          | 200      |
| 11         | Screenshots of scholarship (stipend) details received from AICTE for the students of M. Pharm. I and II during academic year 2018-19 and 2019-20                                                                      | 220      |
| 12         | Screenshots of details and name of the girl students awarded with Lila Poonawalla Foundation scholarship in the academic year 2019-20                                                                                 | 235      |
| 13         | Details of scholarship received from Government of Maharashtra to B. Pharm. students (Academic year 2018-19)                                                                                                          | 239      |