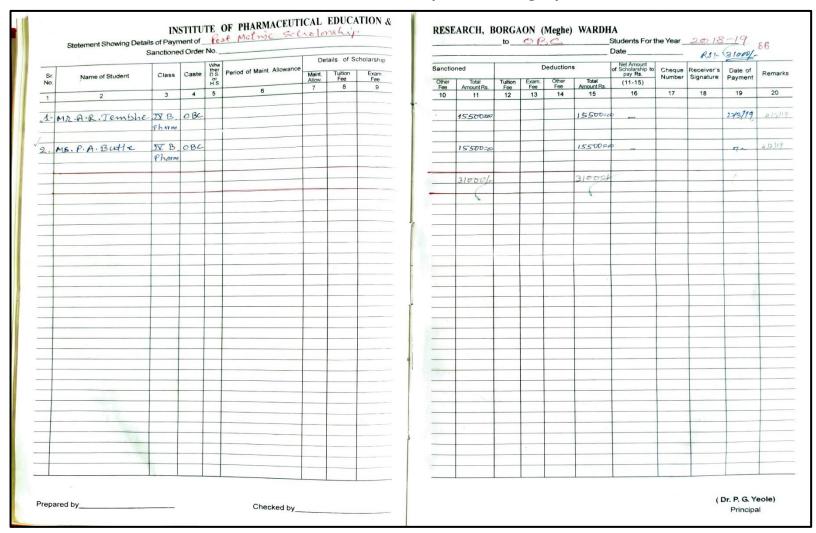

| 14 | Details of scholarship received from Government of                                                                                               | 293 |
|----|--------------------------------------------------------------------------------------------------------------------------------------------------|-----|
|    | Maharashtra to M. Pharm. students (Academic year 2018-19)                                                                                        |     |
| 15 | Screenshots of scholarship (stipend) details received from AICTE for the students of M. Pharm. I and II during academic year 2017-18 and 2018-19 | 310 |
| 16 | Screenshots of details and name of the girl students awarded with Lila Poonawalla Foundation scholarship in the academic year 2018-19            | 326 |
| 17 | Details of scholarship received from Government of Maharashtra to B. Pharm. students (Academic year 2017-18)                                     | 332 |
| 18 | Details of scholarship received from Government of Maharashtra to M. Pharm. students (Academic year 2017-18)                                     | 352 |
| 19 | Screenshots of scholarship (stipend) details received from AICTE for the students of M. Pharm. II during academic year 2017-18                   | 358 |
| 20 | Screenshots of details and name of the girl students awarded with Lila Poonawalla Foundation scholarship in the academic year 2017-18            | 368 |