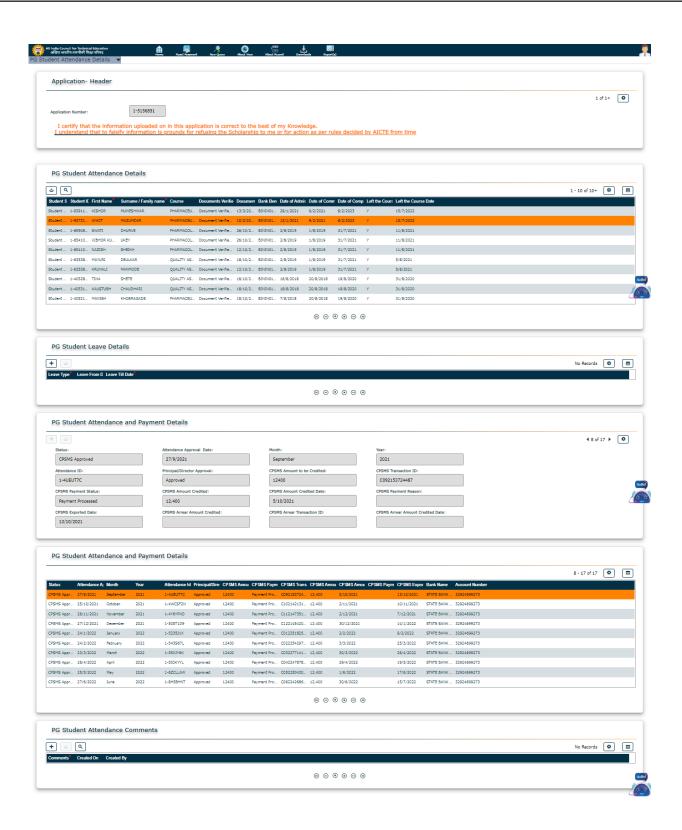

#### **TABLE OF CONTENTS**

| Sr.<br>No. | Academic year                                                                                                                                                                                                         | Page no. |
|------------|-----------------------------------------------------------------------------------------------------------------------------------------------------------------------------------------------------------------------|----------|
| 1.         | Details of scholarship received from Government of Maharashtra to B. Pharm. students (Academic year 2021-22)                                                                                                          | 1        |
| 2.         | Details of scholarship received from Government of Maharashtra to M. Pharm. students (Academic year 2021-22)                                                                                                          | 35       |
| 3.         | Screenshots of scholarship (stipend) details received from AICTE for the students of M. Pharm. I during academic year 2021-22                                                                                         | 49       |
| 4.         | Screenshots of voucher and application for the amount received by "Shree Vardhaman Shwetambar Sthanakvasi Jain Shravak Sangh, Wardha" for Mr. Nikhil Chhajed, student of B. Pharm course during second year (2021-22) | 52       |
| 5.         | Details of scholarship received from Government of Maharashtra to B. Pharm. students (Academic year 2020-21)                                                                                                          | 55       |
| 6          | Details of scholarship received from Government of Maharashtra to M. Pharm. students (Academic year 2020-21)                                                                                                          | 100      |
| 7          | Screenshots of scholarship (stipend) details received from AICTE for the students of M. Pharm. I and II during academic year 2020-21 and 2021-22                                                                      | 130      |
| 8          | Screenshots of voucher and application for the amount received by "Shree Vardhaman Shwetambar Sthanakvasi Jain Shravak Sangh, Wardha" for Mr. Nikhil Chhajed, student of B. Pharm course during second year (2020-21) | 135      |
| 9          | Details of scholarship received from Government of Maharashtra to B. Pharm. students (Academic year 2019-20)                                                                                                          | 138      |
| 10         | Details of scholarship received from Government of Maharashtra to M. Pharm. students (Academic year 2019-20)                                                                                                          | 200      |
| 11         | Screenshots of scholarship (stipend) details received from AICTE for the students of M. Pharm. I and II during academic year 2018-19 and 2019-20                                                                      | 220      |
| 12         | Screenshots of details and name of the girl students awarded with Lila Poonawalla Foundation scholarship in the academic year 2019-20                                                                                 | 235      |
| 13         | Details of scholarship received from Government of Maharashtra to B. Pharm. students (Academic year 2018-19)                                                                                                          | 239      |