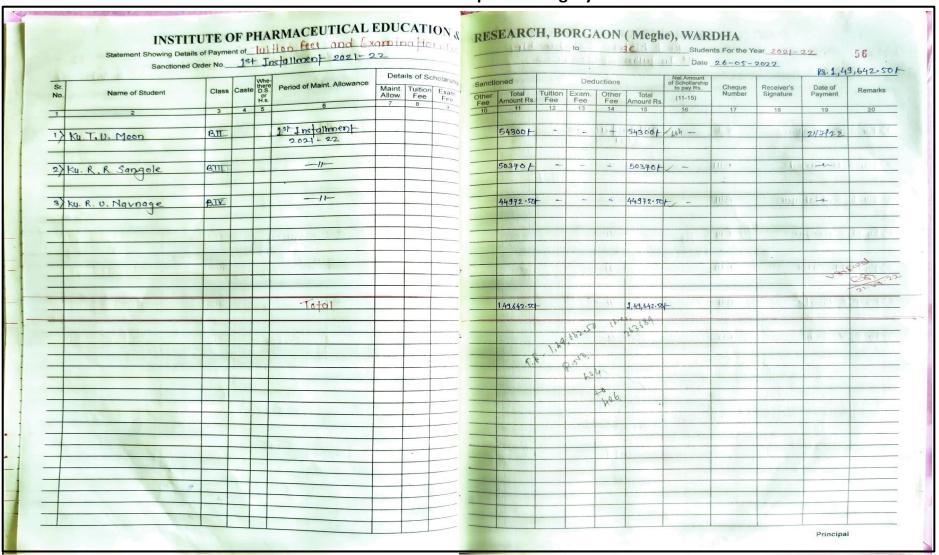

1. Details of scholarship received from Government of Maharashtra to
B. Pharm. students
(Academic year 2021-22)