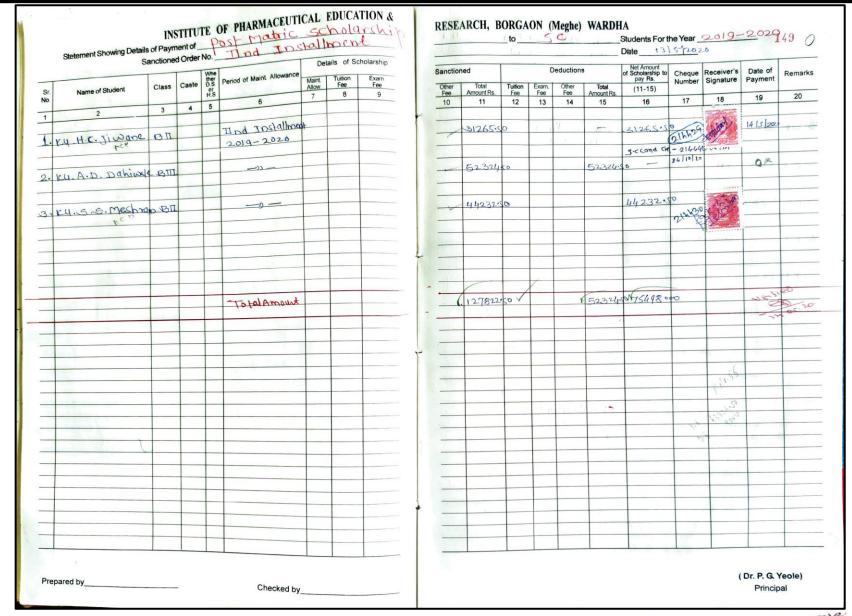

### INSTITUTE OF PHARMACEUTICAL EDUCATION AND RESEARCH BORGAON (MEGHE), WARDHA 442001

|           | Statement Showing Det |       |         | ARMAC <mark>E</mark> UTICAL |                         |           | _      |                     |                | 10           |              |                     | e), WAR<br>Studer                                      | nts For the Ye   | ear                     |                    | 11     |
|-----------|-----------------------|-------|---------|-----------------------------|-------------------------|-----------|--------|---------------------|----------------|--------------|--------------|---------------------|--------------------------------------------------------|------------------|-------------------------|--------------------|--------|
|           | Culturelle            |       |         |                             | Details of              | Scholares | _      | -nod                |                | Dec          | ductions     |                     | Net Amount                                             |                  |                         |                    |        |
| Sr.<br>No |                       | Class | Caste D |                             | Maint Tuition Allow Fee | on Exam   | Sancti | Total<br>Amount Rs. | Tuition<br>Fee | Exam.<br>Fee | Other<br>Fee | Total<br>Amount Rs. | Net Amount<br>of Schollarship<br>to pay Rs.<br>(11-15) | Cheque<br>Number | Receiver's<br>Signature | Date of<br>Payment | Remark |
| 1         | 2                     | 3     | 4       | 6                           |                         | 9         | 10     | 11                  | 12             | 13           | 14           | 15                  | 16                                                     | 17               | 18                      | 19                 | 20     |
|           |                       |       |         | la la itarah                |                         |           |        | 93661-25            | L -            | -            | Ontal        |                     | 1                                                      |                  |                         |                    |        |
| 13)       | Mr. S. D. fating      | B.III |         | 11nd Installment            |                         |           | _      | 83661.23            |                |              | 3260 F       | 24401-25            | V -                                                    | _                |                         | 26/5/22            |        |
|           |                       |       |         | 2021                        |                         |           | _      |                     |                |              |              |                     |                                                        |                  |                         |                    |        |
|           |                       |       |         | —————                       |                         |           | _      | action ac           |                | _            | WASS         | 2440 <b>0 3</b> 3   |                                                        |                  |                         |                    |        |
| 14)       | ku. s. s. Misalkar    | 8.11  |         |                             |                         |           |        | 25801.25            |                | _            | 14001        | 244007              | 4/-                                                    | -                |                         | ·                  | 911    |
| _         |                       |       |         | -                           |                         |           | _      |                     |                |              |              |                     |                                                        |                  |                         | -                  |        |
| _         |                       |       | -       | -11-                        |                         |           | _      | 317601              | _              | _            | GOCAL        | 225001              | /                                                      |                  |                         |                    |        |
| 12>       | ku. R. M. Bisane      | P.JV  |         | -11                         | _                       |           | _      | 317607              | _              |              | J260 F       | 22100               | -                                                      | -                |                         | _                  |        |
| _         |                       |       | -       |                             |                         |           |        |                     |                | _            |              |                     |                                                        |                  |                         | -                  |        |
|           |                       | -     |         | -11-                        |                         | _         |        | 25801.251           |                | _            | 1400         | 0.170 20            | 1 007/-1                                               |                  |                         |                    |        |
| 16)       | Ku.T. R. Dhage        | 8:11  |         | -11                         |                         |           |        | 23801.23            |                | -            | 14007        | 24173.75            | 221191                                                 | V278132          |                         | -                  |        |
| -         |                       | _     | -       |                             |                         |           | _      |                     |                |              |              |                     |                                                        |                  |                         |                    |        |
| 177       | Ku. G. R. Wodkar      | o m   |         | -11-                        |                         |           | _      | 33661.25            |                | -            | 92401        | 24401.25            | -/-                                                    | -                |                         | 14.7               |        |
| 17/       | M. C. K. Waakar       | B·III | -       | - "                         |                         |           | _      | 3366[123]           |                |              | 3260         | 24401.13            | ~                                                      |                  |                         | -                  |        |
| -         |                       |       |         |                             |                         |           | -      |                     |                |              |              |                     |                                                        |                  |                         |                    | +      |
| 121       | Ku. S. A. Dhande      | B.IV  |         | -11-                        |                         |           | _      | 31760H              | _              | -            | 9260F        | 22500H              | /-                                                     | 1                | 100                     | 1 -                |        |
| 10/       | No. S. A. Dilange     | OUL   |         |                             |                         |           | -      | -11001              |                |              |              |                     |                                                        |                  |                         |                    |        |
| _         |                       |       |         |                             |                         |           |        | 1                   |                |              |              |                     | 779                                                    |                  |                         |                    |        |
| 19)       | Ku. J. S. Satone      |       |         | -11-                        |                         |           |        | 25801-25            |                | _            | 1400F        | 24401-25            | /-                                                     | _                |                         | -                  |        |
|           |                       |       |         | 11 384                      |                         |           | -      |                     |                |              |              |                     |                                                        |                  |                         |                    |        |
|           |                       |       |         |                             |                         |           |        |                     |                |              |              |                     |                                                        |                  | 5.5                     |                    |        |
| 20)       | Mr. A. P. Sutorkar    | 6 JV  |         | -11-                        |                         |           | 1      | 31760H              | -              | -            | 92601        | 225001              | V-                                                     | 111-             |                         | -                  |        |
|           |                       |       |         |                             |                         |           |        |                     |                |              |              |                     |                                                        |                  |                         |                    |        |
|           |                       |       |         |                             |                         |           |        |                     |                |              |              |                     |                                                        |                  |                         |                    |        |
| 21)       | Ku. a. B. Lonjemor    | B:M   |         | -11-                        | 1                       |           | -      | 317601              | -              | -            | 92601        | 225001              | V -                                                    | -                |                         | 5                  |        |
|           |                       |       |         |                             |                         |           |        |                     |                |              |              |                     |                                                        |                  |                         |                    |        |
|           |                       |       |         |                             |                         |           |        | Mary 1              |                |              |              |                     | /                                                      |                  |                         |                    | _      |
| 22        | Ku. S. V. Dhok        | B.II  |         | -11-                        |                         | 1         |        | 25801.25            | + -            | -            | 1400F        | 24401.25            | 1-                                                     | _                |                         | 4                  | -      |
|           |                       |       |         |                             |                         |           |        |                     |                |              |              |                     |                                                        |                  | -                       |                    | -      |
| _         |                       |       |         |                             |                         |           |        |                     |                |              |              |                     |                                                        | 0.1-0            | -                       | 16/6/2             | 2      |
| 23)       | Ku. K. R. Rout.       | BI    |         | -11-                        |                         |           |        | 25801.25            |                | -            | 1400 F       | -                   | 24401-25                                               | 12)8439          | 3 Stoon                 | 191012             |        |
| _         |                       |       |         | 391                         |                         |           |        |                     |                |              |              |                     |                                                        |                  | 2                       | -                  |        |
|           |                       |       |         |                             |                         |           |        |                     |                |              |              |                     | 1                                                      |                  | -                       |                    |        |
| 24)       | ku. N. G. Golhar      | BIA   |         | —-/I+—                      |                         |           |        | 317601              | -              | -            | 9260 F       | 22500               | -                                                      | -                | -                       | +                  |        |
|           |                       |       |         |                             |                         |           |        |                     |                |              |              |                     |                                                        |                  |                         |                    | -      |