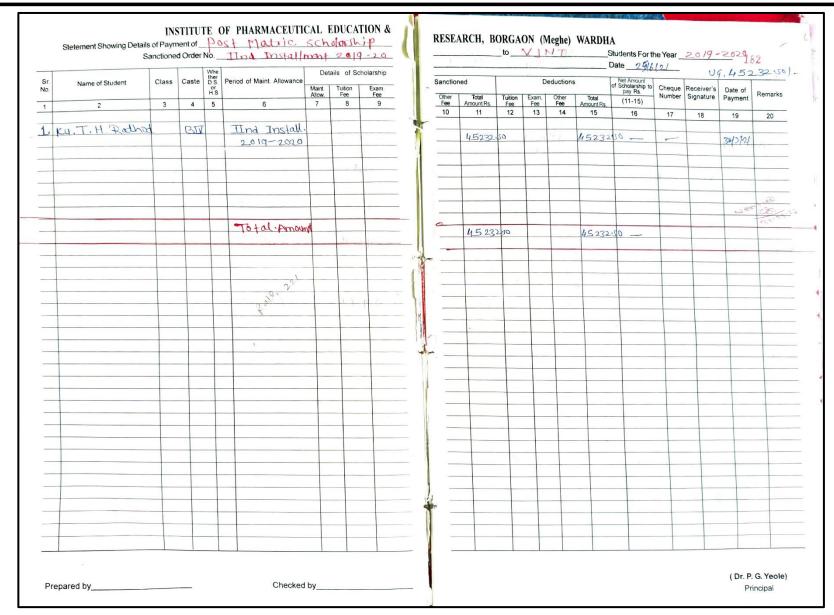

1. Details of scholarship received from Government of Maharashtra to
B. Pharm. students
(Academic year 2021-22)