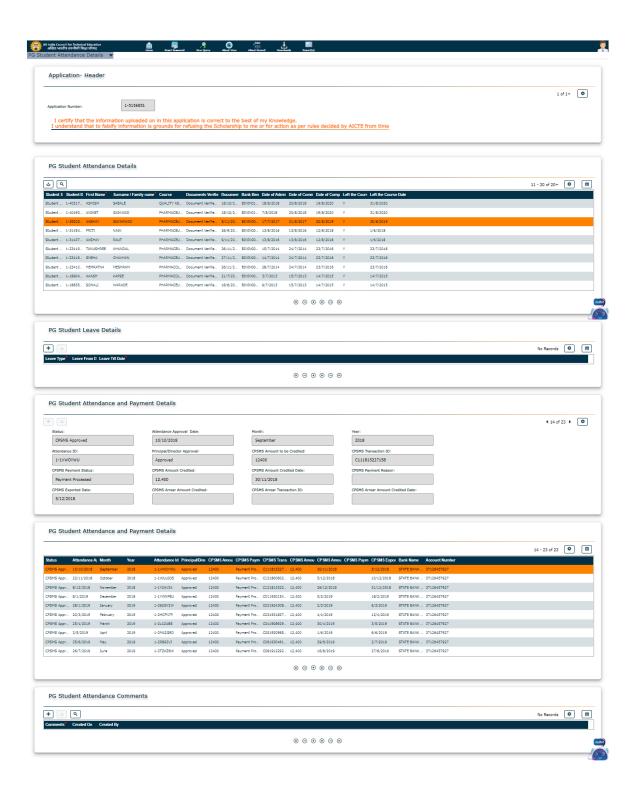

|          |       |                    |         |          | 288784/             | -    |         | 87841- | 288784/-  |         | 1,10392/  |             |          |
|                       |                      |          |       |                    |         | -6       | 288784              |      |         | 8784   | 288784    | 178392  | 1,10 39 c | 1-          | sentied. |
|                       |                      |          |       |                    |         | -10      | A.                  |      |         |        | ,         |         | check     |             | 80 (4)   |



19. Screenshots of scholarship (stipend) details received from AICTE for the students of M. Pharm. II during academic year 2017-18



























































20. Screenshots of details and name of the girl students awarded with Lila Poonawalla Foundation scholarship in the academic year 2017-18





#### INSTITUTE OF PHARMACEUTICAL EDUCATION AND RESEARCH BORGAON (MEGHE), WARDHA 442001





| Dharmacu | 2-4 V- | Scholarchin   | Data (IDED C | allaga Mardh | a) -Batch 2014 |
|----------|--------|---------------|--------------|--------------|----------------|
| Pharmacv | SIU II | . acnolership | Data HPCK C  | onege, waron | al-batth 7014  |

| SN | Name                       | Sanction<br>Amt | Coach Amt | Sanction<br>Amt | Coach Amt | NEFT  | NEFT Date  | Balance | Remark                                          |
|----|----------------------------|-----------------|-----------|-----------------|-----------|-------|------------|---------|