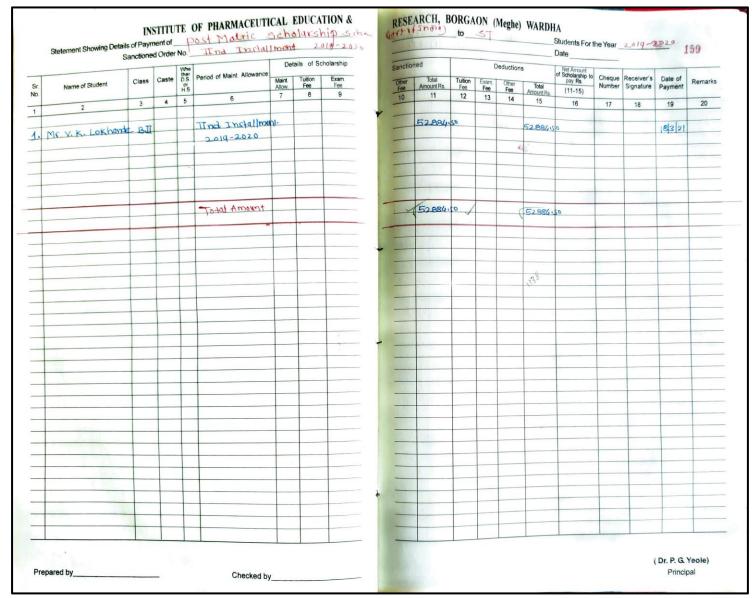

### INSTITUTE OF PHARMACEUTICAL EDUCATION AND RESEARCH BORGAON (MEGHE), WARDHA 442001

|           | Statement Showing Det |       |         | ARMAC <mark>E</mark> UTICAL |                         |           | _      |                     |                | 10           |              |                     | e), WAR<br>Studer                                      | nts For the Ye   | ear                     |                    | 11     |
|-----------|-----------------------|-------|---------|-----------------------------|-------------------------|-----------|--------|---------------------|----------------|--------------|--------------|---------------------|--------------------------------------------------------|------------------|-------------------------|--------------------|--------|
|           | Culturelle            |       |         |                             | Details of              | Scholares | _      | -nod                |                | Dec          | ductions     |                     | Net Amount                                             |                  |                         |                    |        |
| Sr.<br>No |                       | Class | Caste D |                             | Maint Tuition Allow Fee | on Exam   | Sancti | Total<br>Amount Rs. | Tuition<br>Fee | Exam.<br>Fee | Other<br>Fee | Total<br>Amount Rs. | Net Amount<br>of Schollarship<br>to pay Rs.<br>(11-15) | Cheque<br>Number | Receiver's<br>Signature | Date of<br>Payment | Remark |
| 1         | 2                     | 3     | 4       | 6                           |                         | 9         | 10     | 11                  | 12             | 13           | 14           | 15                  | 16                                                     | 17               | 18                      | 19                 | 20     |
|           |                       |       |         | la la itarah                |                         |           |        | 93661-25            | L -            | -            | Ontal        |                     | 1                                                      |                  |                         |                    |        |
| 13)       | Mr. S. D. fating      | B.III |         | 11nd Installment            |                         |           | _      | 83661.23            |                |              | 3260 F       | 24401-25            | V -                                                    | _                |                         | 26/5/22            |        |
|           |                       |       |         | 2021                        |                         |           | _      |                     |                |              |              |                     |                                                        |                  |                         |                    |        |
|           |                       |       |         | —————                       |                         |           | _      | action ac           |                | _            | WASS         | 2440 <b>0 3</b> 3   |                                                        |                  |                         |                    |        |
| 14)       | ku. s. s. Misalkar    | 8.11  |         |                             |                         |           |        | 25801.25            |                | _            | 14001        | 244007              | 4/-                                                    | -                |                         | ·                  | 911    |
| _         |                       |       |         | -                           |                         |           | _      |                     |                |              |              |                     |                                                        |                  |                         | -                  |        |
| _         |                       |       | -       | -11-                        |                         |           | _      | 317601              | _              | _            | GOCAL        | 225001              | /                                                      |                  |                         |                    |        |
| 12>       | ku. R. M. Bisane      | P.JV  |         | -11                         | _                       |           | _      | 317607              | _              |              | J260 F       | 22100               | -                                                      | -                |                         | _                  |        |
| _         |                       |       | -       |                             |                         |           |        |                     |                | _            |              |                     |                                                        |                  |                         | -                  |        |
|           |                       | -     |         | -11-                        |                         | _         |        | 25801.251           |                | _            | 1400         | 0.170 20            | 1 007/-1                                               |                  |                         |                    |        |
| 16)       | Ku.T. R. Dhage        | 8:11  |         | -11                         |                         |           |        | 23801.23            |                | -            | 14007        | 24173.75            | 221191                                                 | V278132          |                         | -                  |        |
| -         |                       | _     | -       |                             |                         |           | _      |                     |                |              |              |                     |                                                        |                  |                         |                    |        |
| 177       | Ku. G. R. Wodkar      | o m   |         | -11-                        |                         |           | _      | 33661.25            |                | -            | 92401        | 24401.25            | -/-                                                    | -                |                         | 14.7               |        |
| 17/       | M. C. K. Waakar       | B·III | -       | - "                         |                         |           | _      | 3366[123]           |                |              | 3260         | 24401.13            | ~                                                      |                  |                         | -                  |        |
| -         |                       |       |         |                             |                         |           | -      |                     |                |              |              |                     |                                                        |                  |                         |                    | +      |
| 121       | Ku. S. A. Dhande      | B.IV  |         | -11-                        |                         |           | _      | 31760H              | _              | -            | 9260F        | 22500H              | /-                                                     | 1                | 100                     | 1 -                |        |
| 10/       | No. S. A. Dilange     | OUL   |         |                             |                         |           | -      | -11001              |                |              |              |                     |                                                        |                  |                         |                    |        |
| _         |                       |       |         |                             |                         |           |        | 1                   |                |              |              |                     | 779                                                    |                  |                         |                    |        |
| 19)       | Ku. J. S. Satone      |       |         | -11-                        |                         |           |        | 25801-25            |                | _            | 1400F        | 24401-25            | /-                                                     | _                |                         | -                  |        |
|           |                       |       |         | 11 384                      |                         |           | -      |                     |                |              |              |                     |                                                        |                  |                         |                    |        |
|           |                       |       |         |                             |                         |           |        |                     |                |              |              |                     |                                                        |                  | 5.5                     |                    |        |
| 20)       | Mr. A. P. Sutorkar    | 6 JV  |         | -11-                        |                         |           | 1      | 31760H              | -              | -            | 92601        | 225001              | V-                                                     | 111-             |                         | -                  |        |
|           |                       |       |         |                             |                         |           |        |                     |                |              |              |                     |                                                        |                  |                         |                    |        |
|           |                       |       |         |                             |                         |           |        |                     |                |              |              |                     |                                                        |                  |                         |                    |        |
| 21)       | Ku. a. B. Lonjemor    | B:M   |         | -11-                        | 1                       |           | -      | 317601              | -              | -            | 92601        | 225001              | V -                                                    | -                |                         | 5                  |        |
|           |                       |       |         |                             |                         |           |        |                     |                |              |              |                     |                                                        |                  |                         |                    |        |
|           |                       |       |         |                             |                         |           |        | Mary 1              |                |              |              |                     | /                                                      |                  |                         |                    | _      |
| 22        | Ku. S. V. Dhok        | B.II  |         | -11-                        |                         | 1         |        | 25801.25            | + -            | -            | 1400F        | 24401.25            | 1-                                                     | _                |                         | 4                  | -      |
|           |                       |       |         |                             |                         |           |        |                     |                |              |              |                     |                                                        |                  | -                       |                    | -      |
| _         |                       |       |         |                             |                         |           |        |                     |                |              |              |                     |                                                        | 0.1-0            | -                       | 16/6/2             | 2      |
| 23)       | Ku. K. R. Rout.       | BI    |         | -11-                        |                         |           |        | 25801.25            |                | -            | 1400 F       | -                   | 24401-25                                               | 12)8439          | 3 Stoon                 | 191012             |        |
| _         |                       |       |         | 391                         |                         |           |        |                     |                |              |              |                     |                                                        |                  | 2                       | -                  |        |
|           |                       |       |         |                             |                         |           |        |                     |                |              |              |                     | 1                                                      |                  | -                       |                    |        |
| 24)       | ku. N. G. Golhar      | BIA   |         | —-/I+—                      |                         |           |        | 317601              | -              | -            | 9260 F       | 22500               | -                                                      | -                | -                       | +                  |        |
|           |                       |       |         |                             |                         |           |        |                     |                |              |              |                     |                                                        |                  |                         |                    | -      |