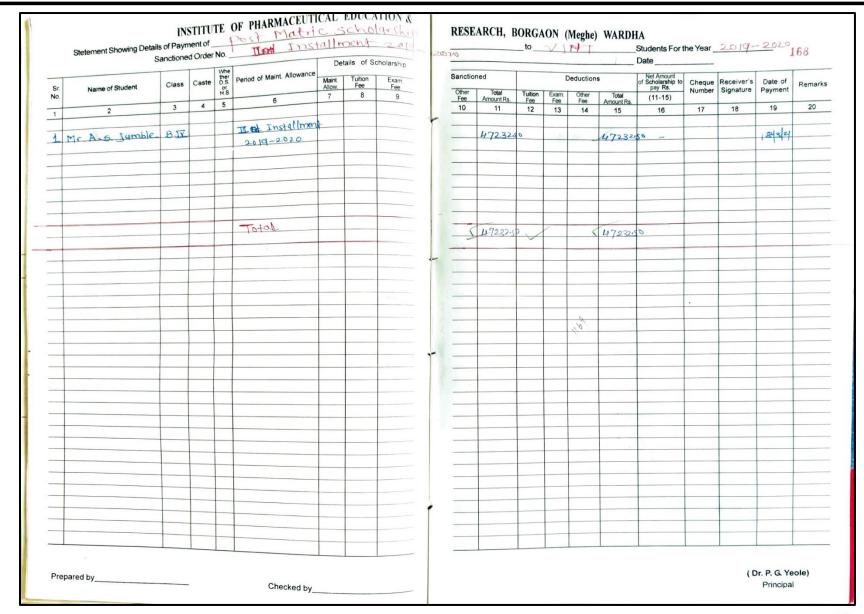

1. Details of scholarship received from Government of Maharashtra to
B. Pharm. students
(Academic year 2021-22)