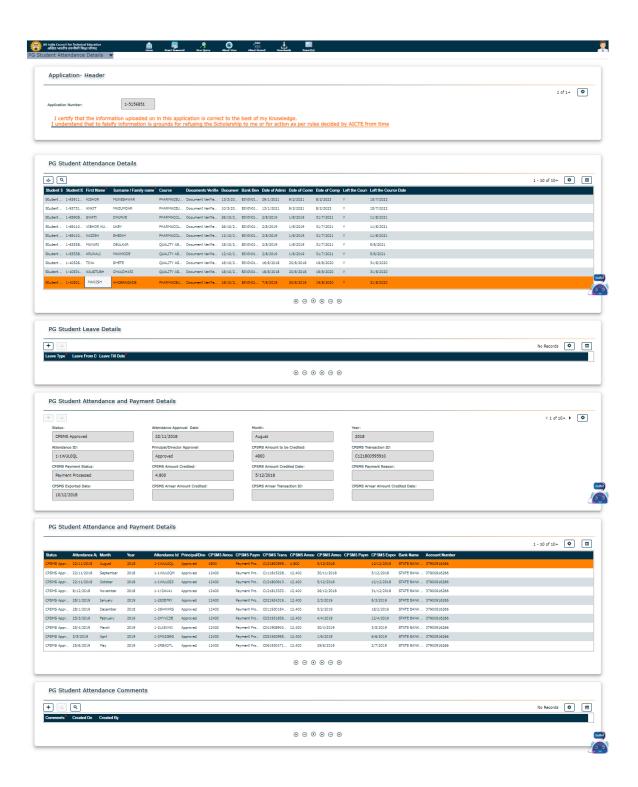

#### **TABLE OF CONTENTS**

| Sr.<br>No. | Academic year                                                                                                                                                                                                         | Page no. |
|------------|-----------------------------------------------------------------------------------------------------------------------------------------------------------------------------------------------------------------------|----------|
| 1.         | Details of scholarship received from Government of Maharashtra to B. Pharm. students (Academic year 2021-22)                                                                                                          | 1        |
| 2.         | Details of scholarship received from Government of Maharashtra to M. Pharm. students (Academic year 2021-22)                                                                                                          | 35       |
| 3.         | Screenshots of scholarship (stipend) details received from AICTE for the students of M. Pharm. I during academic year 2021-22                                                                                         | 49       |
| 4.         | Screenshots of voucher and application for the amount received by "Shree Vardhaman Shwetambar Sthanakvasi Jain Shravak Sangh, Wardha" for Mr. Nikhil Chhajed, student of B. Pharm course during second year (2021-22) | 52       |
| 5.         | Details of scholarship received from Government of Maharashtra to B. Pharm. students (Academic year 2020-21)                                                                                                          | 55       |
| 6          | Details of scholarship received from Government of Maharashtra to M. Pharm. students (Academic year 2020-21)                                                                                                          | 100      |
| 7          | Screenshots of scholarship (stipend) details received from AICTE for the students of M. Pharm. I and II during academic year 2020-21 and 2021-22                                                                      | 130      |
| 8          | Screenshots of voucher and application for the amount received by "Shree Vardhaman Shwetambar Sthanakvasi Jain Shravak Sangh, Wardha" for Mr. Nikhil Chhajed, student of B. Pharm course during second year (2020-21) | 135      |
| 9          | Details of scholarship received from Government of Maharashtra to B. Pharm. students (Academic year 2019-20)                                                                                                          | 138      |
| 10         | Details of scholarship received from Government of Maharashtra to M. Pharm. students (Academic year 2019-20)                                                                                                          | 200      |
| 11         | Screenshots of scholarship (stipend) details received from AICTE for the students of M. Pharm. I and II during academic year 2018-19 and 2019-20                                                                      | 220      |
| 12         | Screenshots of details and name of the girl students awarded with Lila Poonawalla Foundation scholarship in the academic year 2019-20                                                                                 | 235      |
| 13         | Details of scholarship received from Government of Maharashtra to B. Pharm. students (Academic year 2018-19)                                                                                                          | 239      |