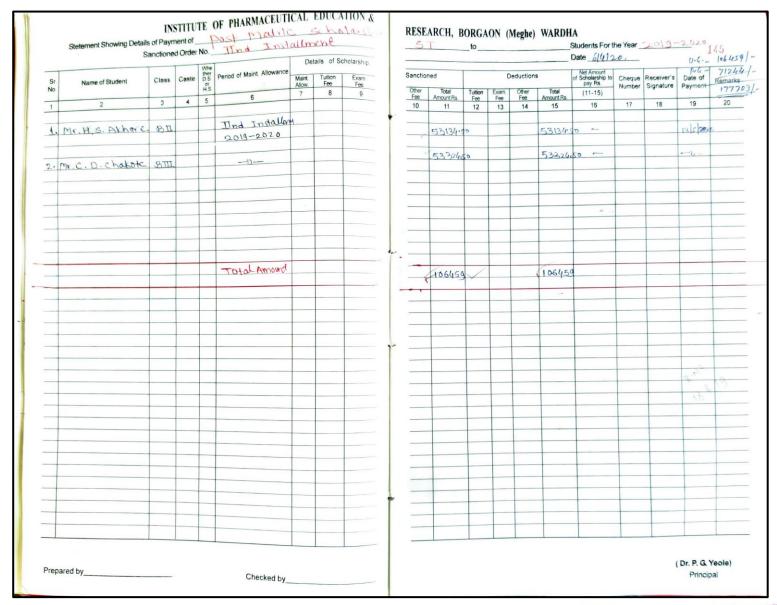

### INSTITUTE OF PHARMACEUTICAL EDUCATION AND RESEARCH BORGAON (MEGHE), WARDHA 442001

|           | Statement Showing Det |       |         | ARMAC <mark>E</mark> UTICAL |                         |           | _      |                     |                | 10           |              |                     | e), WAR<br>Studer                                      | nts For the Ye   | ear                     |                    | 11     |
|-----------|-----------------------|-------|---------|-----------------------------|-------------------------|-----------|--------|---------------------|----------------|--------------|--------------|---------------------|--------------------------------------------------------|------------------|-------------------------|--------------------|--------|
|           | Culturelle            |       |         |                             | Details of              | Scholares | _      | -nod                |                | Dec          | ductions     |                     | Net Amount                                             |                  |                         |                    |        |
| Sr.<br>No |                       | Class | Caste D |                             | Maint Tuition Allow Fee | on Exam   | Sancti | Total<br>Amount Rs. | Tuition<br>Fee | Exam.<br>Fee | Other<br>Fee | Total<br>Amount Rs. | Net Amount<br>of Schollarship<br>to pay Rs.<br>(11-15) | Cheque<br>Number | Receiver's<br>Signature | Date of<br>Payment | Remark |
| 1         | 2                     | 3     | 4       | 6                           |                         | 9         | 10     | 11                  | 12             | 13           | 14           | 15                  | 16                                                     | 17               | 18                      | 19                 | 20     |
|           |                       |       |         | la la itarah                |                         |           |        | 93661-25            | L -            | -            | Ontal        |                     | 1                                                      |                  |                         |                    |        |
| 13)       | Mr. S. D. fating      | B.III |         | 11nd Installment            |                         |           | _      | 83661.23            |                |              | 3260 F       | 24401-25            | V -                                                    | _                |                         | 26/5/22            |        |
|           |                       |       |         | 2021                        |                         |           | _      |                     |                |              |              |                     |                                                        |                  |                         |                    |        |
|           |                       |       |         | —————                       |                         |           | _      | action ac           |                | _            | WASS         | 2440 <b>0 3</b> 3   |                                                        |                  |                         |                    |        |
| 14)       | ku. s. s. Misalkar    | 8.11  |         |                             |                         |           |        | 25801.25            |                | _            | 14001        | 244007              | 4/-                                                    | -                |                         | ·                  | 911    |
| _         |                       |       |         | -                           |                         |           | _      |                     |                |              |              |                     |                                                        |                  |                         | -                  |        |
| _         |                       |       | -       | -11-                        |                         |           | _      | 317601              | _              | _            | GOCAL        | 225001              | /                                                      |                  |                         |                    |        |
| 12>       | ku. R. M. Bisane      | P.JV  |         | -11                         | _                       |           | _      | 317607              | _              |              | J260 F       | 22100               | -                                                      | -                |                         | _                  |        |
| _         |                       |       | -       |                             |                         |           |        |                     |                | _            |              |                     |                                                        |                  |                         | -                  |        |
|           |                       | -     |         | -11-                        |                         | _         |        | 25801.251           |                | _            | 1400         | 0.170 20            | 1 007/-1                                               |                  |                         |                    |        |
| 16)       | Ku.T. R. Dhage        | 8:11  |         | -11                         |                         |           |        | 23801.23            |                | -            | 14007        | 24173.75            | 221191                                                 | V278132          |                         | -                  |        |
| -         |                       | _     | -       |                             |                         |           | _      |                     |                |              |              |                     |                                                        |                  |                         |                    |        |
| 177       | Ku. G. R. Wodkar      | o m   |         | -11-                        |                         |           | _      | 33661.25            |                | -            | 92401        | 24401.25            | -/-                                                    | -                |                         | 14.7               |        |
| 17/       | M. C. K. Waakar       | B·III | -       | - "                         |                         |           | _      | 3366[123]           |                |              | 3260         | 24401.13            | ~                                                      |                  |                         | -                  |        |
| -         |                       |       |         |                             |                         |           | -      |                     |                |              |              |                     |                                                        |                  |                         |                    | +      |
| 121       | Ku. S. A. Dhande      | B.IV  |         | -11-                        |                         |           | _      | 31760H              | _              | -            | 9260F        | 22500H              | /-                                                     | 1                | 100                     | 1 -                |        |
| 10/       | No. S. A. Dilange     | OUL   |         |                             |                         |           | -      | -11001              |                |              |              |                     |                                                        |                  |                         |                    |        |
| _         |                       |       |         |                             |                         |           |        | 1                   |                |              |              |                     | 779                                                    |                  |                         |                    |        |
| 19)       | Ku. J. S. Satone      |       |         | -11-                        |                         |           |        | 25801-25            |                | _            | 1400F        | 24401-25            | /-                                                     | _                |                         | -                  |        |
|           |                       |       |         | 11 384                      |                         |           | -      |                     |                |              |              |                     |                                                        |                  |                         |                    |        |
|           |                       |       |         |                             |                         |           |        |                     |                |              |              |                     |                                                        |                  | 5.5                     |                    |        |
| 20)       | Mr. A. P. Sutorkar    | 6 JV  |         | -11-                        |                         |           | 1      | 31760H              | -              | -            | 92601        | 225001              | V-                                                     | 111-             |                         | -                  |        |
|           |                       |       |         |                             |                         |           |        |                     |                |              |              |                     |                                                        |                  |                         |                    |        |
|           |                       |       |         |                             |                         |           |        |                     |                |              |              |                     |                                                        |                  |                         |                    |        |
| 21)       | Ku. a. B. Lonjemor    | B:M   |         | -11-                        | 1                       |           | -      | 317601              | -              | -            | 92601        | 225001              | V -                                                    | -                |                         | 5                  |        |
|           |                       |       |         |                             |                         |           |        |                     |                |              |              |                     |                                                        |                  |                         |                    |        |
|           |                       |       |         |                             |                         |           |        | Mary 1              |                |              |              |                     | /                                                      |                  |                         |                    | _      |
| 22        | Ku. S. V. Dhok        | B.II  |         | -11-                        |                         | 1         |        | 25801.25            | + -            | -            | 1400F        | 24401.25            | 1-                                                     | _                |                         | 4                  | -      |
|           |                       |       |         |                             |                         |           |        |                     |                |              |              |                     |                                                        |                  | -                       |                    | -      |
| _         |                       |       |         |                             |                         |           |        |                     |                |              |              |                     |                                                        | 0.1-0            | -                       | 16/6/2             | 2      |
| 23)       | Ku. K. R. Rout.       | BI    |         | -11-                        |                         |           |        | 25801.25            |                | -            | 1400 F       | -                   | 24401-25                                               | 12)8439          | 3 Stoon                 | 191012             |        |
| _         |                       |       |         | 391                         |                         |           |        |                     |                |              |              |                     |                                                        |                  | 2                       | -                  |        |
|           |                       |       |         |                             |                         |           |        |                     |                |              |              |                     | 1                                                      |                  | -                       |                    |        |
| 24)       | ku. N. G. Golhar      | BIA   |         | —-/I+—                      |                         |           |        | 317601              | -              | -            | 9260 F       | 22500               | -                                                      | -                | -                       | +                  |        |
|           |                       |       |         |                             |                         |           |        |                     |                |              |              |                     |                                                        |                  |                         |                    | -      |