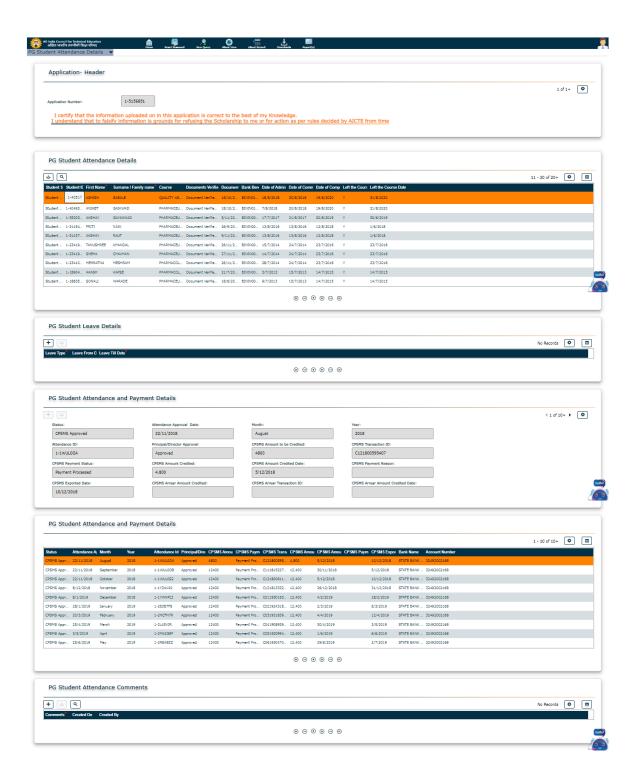

#### **TABLE OF CONTENTS**

| Sr.<br>No. | Academic year                                                                                                                                                                                                         | Page no. |
|------------|-----------------------------------------------------------------------------------------------------------------------------------------------------------------------------------------------------------------------|----------|
| 1.         | Details of scholarship received from Government of Maharashtra to B. Pharm. students (Academic year 2021-22)                                                                                                          | 1        |
| 2.         | Details of scholarship received from Government of Maharashtra to M. Pharm. students (Academic year 2021-22)                                                                                                          | 35       |
| 3.         | Screenshots of scholarship (stipend) details received from AICTE for the students of M. Pharm. I during academic year 2021-22                                                                                         | 49       |
| 4.         | Screenshots of voucher and application for the amount received by "Shree Vardhaman Shwetambar Sthanakvasi Jain Shravak Sangh, Wardha" for Mr. Nikhil Chhajed, student of B. Pharm course during second year (2021-22) | 52       |
| 5.         | Details of scholarship received from Government of Maharashtra to B. Pharm. students (Academic year 2020-21)                                                                                                          | 55       |
| 6          | Details of scholarship received from Government of Maharashtra to M. Pharm. students (Academic year 2020-21)                                                                                                          | 100      |
| 7          | Screenshots of scholarship (stipend) details received from AICTE for the students of M. Pharm. I and II during academic year 2020-21 and 2021-22                                                                      | 130      |
| 8          | Screenshots of voucher and application for the amount received by "Shree Vardhaman Shwetambar Sthanakvasi Jain Shravak Sangh, Wardha" for Mr. Nikhil Chhajed, student of B. Pharm course during second year (2020-21) | 135      |
| 9          | Details of scholarship received from Government of Maharashtra to B. Pharm. students (Academic year 2019-20)                                                                                                          | 138      |
| 10         | Details of scholarship received from Government of Maharashtra to M. Pharm. students (Academic year 2019-20)                                                                                                          | 200      |
| 11         | Screenshots of scholarship (stipend) details received from AICTE for the students of M. Pharm. I and II during academic year 2018-19 and 2019-20                                                                      | 220      |
| 12         | Screenshots of details and name of the girl students awarded with Lila Poonawalla Foundation scholarship in the academic year 2019-20                                                                                 | 235      |
| 13         | Details of scholarship received from Government of Maharashtra to B. Pharm. students (Academic year 2018-19)                                                                                                          | 239      |