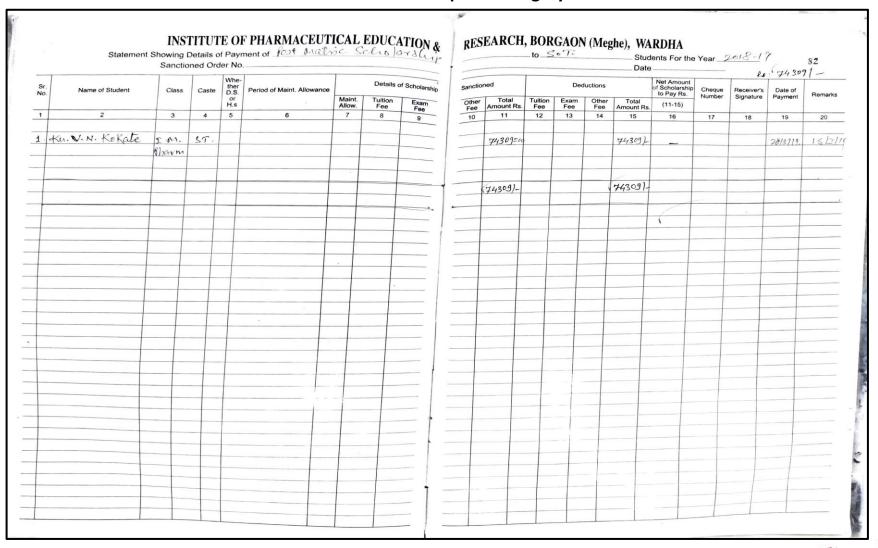

1. Details of scholarship received from Government of Maharashtra to
B. Pharm. students
(Academic year 2021-22)