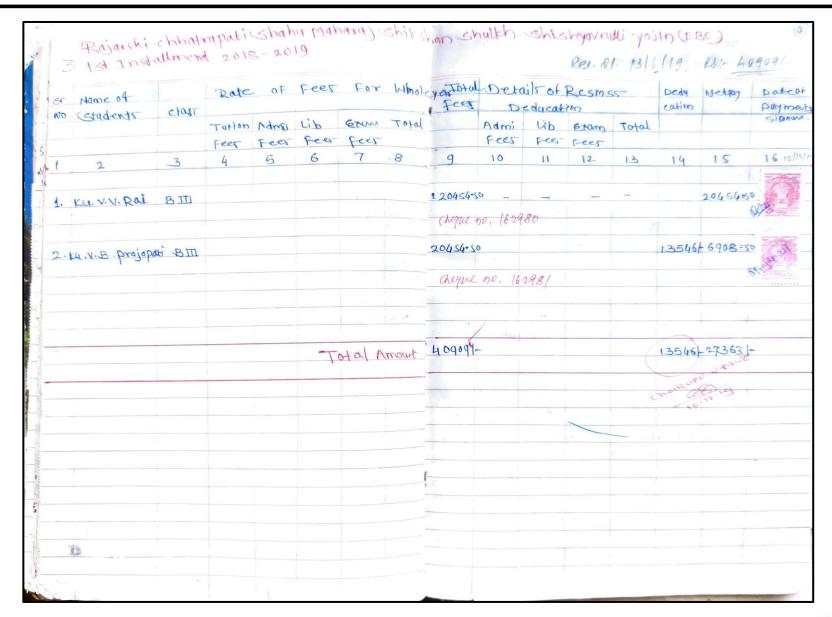

1. Details of scholarship received from Government of Maharashtra to
B. Pharm. students
(Academic year 2021-22)