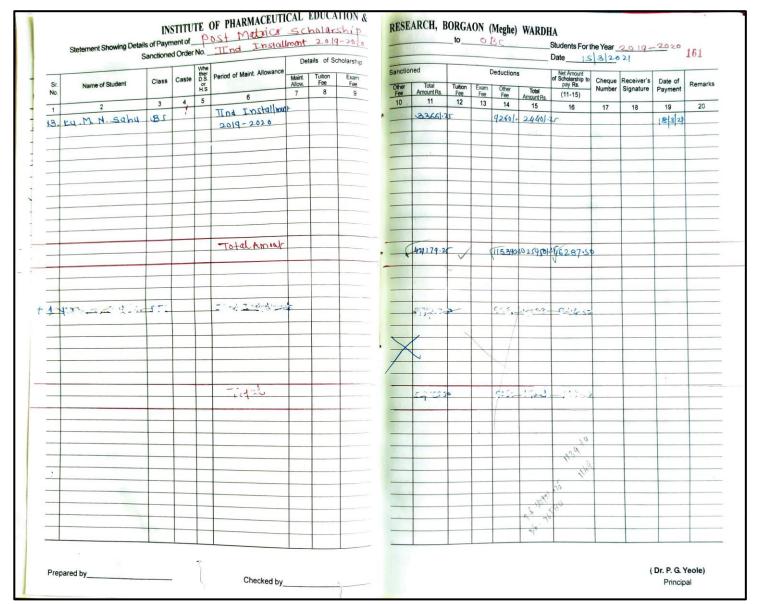

### INSTITUTE OF PHARMACEUTICAL EDUCATION AND RESEARCH BORGAON (MEGHE), WARDHA 442001

|           | Statement Showing Det |       |         | ARMAC <mark>E</mark> UTICAL |                         |           | _      |                     |                | 10           |              |                     | e), WAR<br>Studer                                      | nts For the Ye   | ear                     |                    | 11     |
|-----------|-----------------------|-------|---------|-----------------------------|-------------------------|-----------|--------|---------------------|----------------|--------------|--------------|---------------------|--------------------------------------------------------|------------------|-------------------------|--------------------|--------|
|           | Culturelle            |       |         |                             | Details of              | Scholares | _      | -nod                |                | Dec          | ductions     |                     | Net Amount                                             |                  |                         |                    |        |
| Sr.<br>No |                       | Class | Caste D |                             | Maint Tuition Allow Fee | on Exam   | Sancti | Total<br>Amount Rs. | Tuition<br>Fee | Exam.<br>Fee | Other<br>Fee | Total<br>Amount Rs. | Net Amount<br>of Schollarship<br>to pay Rs.<br>(11-15) | Cheque<br>Number | Receiver's<br>Signature | Date of<br>Payment | Remark |
| 1         | 2                     | 3     | 4       | 6                           |                         | 9         | 10     | 11                  | 12             | 13           | 14           | 15                  | 16                                                     | 17               | 18                      | 19                 | 20     |
|           |                       |       |         | la la itarah                |                         |           |        | 93661-25            | L -            | -            | Ontal        |                     | 1                                                      |                  |                         |                    |        |
| 13)       | Mr. S. D. fating      | B.III |         | 11nd Installment            |                         |           | _      | 83661.23            |                |              | 3260 F       | 24401-25            | V -                                                    | _                |                         | 26/5/22            |        |
|           |                       |       |         | 2021                        |                         |           | _      |                     |                |              |              |                     |                                                        |                  |                         |                    |        |
|           |                       |       |         | —————                       |                         |           | _      | action ac           |                | _            | WASS         | 2440 <b>0 3</b> 3   |                                                        |                  |                         |                    |        |
| 14)       | ku. s. s. Misalkar    | 8.11  |         |                             |                         |           |        | 25801.25            |                | _            | 14001        | 244007              | 4/-                                                    | -                |                         | ·                  | 911    |
| _         |                       |       |         | -                           |                         |           | _      |                     |                |              |              |                     |                                                        |                  |                         | -                  |        |
| _         |                       |       | -       | -11-                        |                         |           | _      | 317601              | _              | _            | GOCAL        | 225001              | /                                                      |                  |                         |                    |        |
| 12>       | ku. R. M. Bisane      | P.JV  |         | -11                         | _                       |           | _      | 317607              | _              |              | J260 F       | 22100               | -                                                      | -                |                         | _                  |        |
| _         |                       |       | -       |                             |                         |           |        |                     |                | _            |              |                     |                                                        |                  |                         | -                  |        |
|           |                       | -     |         | -11-                        |                         | _         |        | 25801.251           |                | _            | 1400         | 0.170 20            | 1 007/-1                                               |                  |                         |                    |        |
| 16)       | Ku.T. R. Dhage        | 8:11  |         | -11                         |                         |           |        | 23801.23            |                | -            | 14007        | 24173.75            | 221191                                                 | V278132          |                         | -                  |        |
| -         |                       | _     | -       |                             |                         |           | _      |                     |                |              |              |                     |                                                        |                  |                         |                    |        |
| 177       | Ku. G. R. Wodkar      | o m   |         | -11-                        |                         |           | _      | 33661.25            |                | -            | 92401        | 24401.25            | -/-                                                    | -                |                         | 14.7               |        |
| 17/       | M. C. K. Waakar       | B·III | -       | - "                         |                         |           | _      | 3366[123]           |                |              | 3260         | 24401.13            | ~                                                      |                  |                         | -                  |        |
| -         |                       |       |         |                             |                         |           | -      |                     |                |              |              |                     |                                                        |                  |                         |                    | +      |
| 121       | Ku. S. A. Dhande      | B.IV  |         | -11-                        |                         |           | _      | 31760H              | _              | -            | 9260F        | 22500H              | /-                                                     | 1                | 100                     | 1 -                |        |
| 10/       | No. S. A. Dilange     | OUL   |         |                             |                         |           | -      | -11001              |                |              |              |                     |                                                        |                  |                         |                    |        |
| _         |                       |       |         |                             |                         |           |        | 1                   |                |              |              |                     | 779                                                    |                  |                         |                    |        |
| 19)       | Ku. J. S. Satone      |       |         | -11-                        |                         |           |        | 25801-25            |                | _            | 1400F        | 24401-25            | /-                                                     | _                |                         | -                  |        |
|           |                       |       |         | 11 384                      |                         |           | -      |                     |                |              |              |                     |                                                        |                  |                         |                    |        |
|           |                       |       |         |                             |                         |           |        |                     |                |              |              |                     |                                                        |                  | 5.5                     |                    |        |
| 20)       | Mr. A. P. Sutorkar    | 6 JV  |         | -11-                        |                         |           | 1      | 31760H              | -              | -            | 92601        | 225001              | V-                                                     | 111-             |                         | -                  |        |
|           |                       |       |         |                             |                         |           |        |                     |                |              |              |                     |                                                        |                  |                         |                    |        |
|           |                       |       |         |                             |                         |           |        |                     |                |              |              |                     |                                                        |                  |                         |                    |        |
| 21)       | Ku. a. B. Lonjemor    | B:M   |         | -11-                        | 1                       |           | -      | 317601              | -              | -            | 92601        | 225001              | V -                                                    | -                |                         | 5                  |        |
|           |                       |       |         |                             |                         |           |        |                     |                |              |              |                     |                                                        |                  |                         |                    |        |
|           |                       |       |         |                             |                         |           |        | Mary 1              |                |              |              |                     | /                                                      |                  |                         |                    | _      |
| 22        | Ku. S. V. Dhok        | B.II  |         | -11-                        |                         | 1         |        | 25801.25            | + -            | -            | 1400F        | 24401.25            | 1-                                                     | _                |                         | 4                  | -      |
|           |                       |       |         |                             |                         |           |        |                     |                |              |              |                     |                                                        |                  | -                       |                    | -      |
| _         |                       |       |         |                             |                         |           |        |                     |                |              |              |                     |                                                        | 0.1-0            | -                       | 16/6/2             | 2      |
| 23)       | Ku. K. R. Rout.       | BI    |         | -11-                        |                         |           |        | 25801.25            |                | -            | 1400 F       | -                   | 24401-25                                               | 12)8439          | 3 Stoon                 | 191012             |        |
| _         |                       |       |         | 391                         |                         |           |        |                     |                |              |              |                     |                                                        |                  | 2                       | -                  |        |
|           |                       |       |         |                             |                         |           |        |                     |                |              |              |                     | 1                                                      |                  | -                       |                    |        |
| 24)       | ku. N. G. Golhar      | BIA   |         | —-/I+—                      |                         |           |        | 317601              | -              | -            | 9260 F       | 22500               | -                                                      | -                | -                       | +                  |        |
|           |                       |       |         |                             |                         |           |        |                     |                |              |              |                     |                                                        |                  |                         |                    | -      |