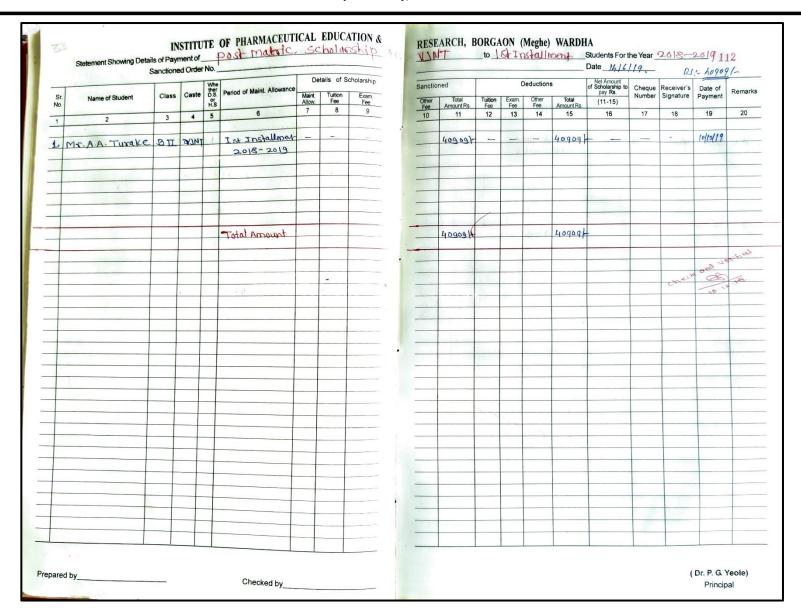

### INSTITUTE OF PHARMACEUTICAL EDUCATION AND RESEARCH BORGAON (MEGHE), WARDHA 442001

|            | Statement Showing Detail | s of Payme | nt of_ | Post                                | Matric Scholar             | 22    |            |            | -            |                     |     | to           | OB           | laction in         | Studer                                                 | nts For the Y    | 'ear_2021               | -22                | 54      |
|------------|--------------------------|------------|--------|-------------------------------------|----------------------------|-------|------------|------------|--------------|---------------------|-----|--------------|--------------|--------------------|--------------------------------------------------------|------------------|-------------------------|--------------------|---------|
|            | Sanctioned (             | Order No   | 1      | Ins                                 | d linesz                   | Dets  | ails of Se | cholarship | 1            |                     |     |              |              |                    |                                                        | 10-5-22          | to 9-6-2                | B. 2,              | 40,210/ |
| Sr.<br>No. | Name of Student          | Class      | Caste  | Whe-<br>there<br>D.S.<br>or<br>H.s. | Period of Maint. Allowance | Dette | Tuition    | Exam       | Other<br>Fee | Total<br>Amount Rs. | Fee | Exam.<br>Fee | Other<br>Fee | Total<br>Amount Rs | Net Amount<br>of Schollarship<br>to pay Rs.<br>(11-15) | Cheque<br>Number | Receiver's<br>Signature | Date of<br>Payment | Remarks |
| 1          | 2                        | 3          | 4      | 5                                   | 6                          | -     | 0          | g          | 10           | 11                  | 12  | 13           | 14           | 15                 | 16                                                     | 17               | 18                      | 19                 | 20      |
| 1) 14 0    | 0.11                     | BIV        |        | -                                   | 1st Installment            |       |            |            | -            | 22500/              |     | - 1          | (50 h)       | 22500  -           | 1 394                                                  |                  |                         | 21/2/22            |         |
| L Ky. B    | . S. Nogare              | OIV        |        |                                     | 2021-22                    |       |            |            |              |                     |     |              |              | 3001               |                                                        |                  |                         | 414                |         |
|            |                          |            |        |                                     |                            |       |            |            |              |                     |     |              |              |                    |                                                        |                  |                         |                    |         |
| 2 Ku. 5    | . N. Sarade              | 8111       |        | -                                   | -11-                       |       |            |            | _            | 24401-25            | -   | -            | -            | 24401.25           | -V-                                                    |                  |                         | w                  |         |
| -          |                          |            |        | +                                   | -                          |       |            |            | -            |                     |     |              |              |                    |                                                        | -                |                         |                    |         |
| 3 Ku. M    | 1. N. Sahu               | 811        |        |                                     | -11-                       |       |            |            |              | 24401.25            | -   | -            | 1            | 24401-25           | - V                                                    | 10               | La sul                  | ىد                 |         |
| 1          |                          |            |        |                                     |                            |       |            |            |              |                     |     |              |              |                    |                                                        |                  |                         |                    |         |
| V 1. 0     |                          | 811        |        | +                                   | -11                        |       |            |            | -            | 24401.25            |     |              |              | 24401-257          |                                                        |                  |                         | ш,                 |         |
| K4.5.      | N. Raut                  | 011        |        |                                     |                            |       |            |            | 7            | 1101.23             | 1   |              |              | 21701-23           | _                                                      |                  |                         |                    |         |
|            |                          |            |        |                                     |                            |       |            |            |              |                     |     |              |              |                    |                                                        |                  |                         |                    |         |
| Ku.P.      | . R. Umate               | 811        | -      |                                     | -11-                       |       |            |            | 120          | 4401.25             | -   | -            | ~            | 24401-25           | V-                                                     |                  |                         | ~                  |         |
|            |                          | + +        | -      | +                                   |                            |       |            |            |              |                     |     |              |              |                    |                                                        |                  |                         |                    |         |
| 6) Ku. L   | . 5. Mohajan             | BIL        |        |                                     | u-                         |       |            |            |              | 14401-25            | -   | -            | -            | 24401.251          | V -                                                    | No.              |                         | ~                  |         |
|            | 3                        |            |        | 1                                   |                            |       |            |            |              |                     |     |              |              |                    |                                                        |                  |                         |                    |         |
| 1 V L. 1   | 4 Char                   | em         | +      | +                                   | -11-                       |       |            |            |              | 4401.251            | -   | -            |              | 24401-25+          | ./-                                                    |                  |                         | ~                  |         |
| KY. N.     | . o. Bhoyar              | OTIT       |        |                                     |                            | _     |            |            |              | 4701.23             |     |              |              | 4401.55            |                                                        |                  |                         | ~                  |         |
|            |                          |            |        |                                     |                            |       |            |            |              |                     |     |              |              |                    |                                                        | 4                |                         |                    |         |
| Ku.S.      | V. Gode                  | BIV        | _      | -                                   | -11-                       |       |            |            | 2            | 2500H               | -   | -            | . 1          | 22500/-            | V-                                                     |                  |                         | ~                  |         |
|            |                          | 1          | +      | +                                   |                            |       |            |            | -            |                     |     | -            | -            |                    |                                                        |                  | was with a resident     |                    |         |
| Ky. S.     | R. Thakare               | 6II        |        |                                     | -11-                       |       |            |            | 2            | 401-25              | -   | -            |              | - 1                | 24401.25/                                              | 263686           | 5.00                    | ~                  |         |
|            |                          |            |        |                                     |                            |       |            |            |              |                     |     |              |              |                    |                                                        | (8               |                         |                    |         |
| VIII 0     | T. Lunge                 | GIII       | -      | +                                   |                            |       |            |            | -            | 1.0                 |     |              |              |                    |                                                        | /-               | P.                      |                    |         |
| Ny. P.     | 1. Lunge                 | OTIT       | +      |                                     | -11-                       |       |            |            | - 2          | 1401.25             | -   | -            | - 2          | 24401.254          | _                                                      |                  |                         | ~                  |         |
|            |                          |            |        |                                     | 1 3 3 3                    |       |            |            |              |                     |     |              |              |                    |                                                        |                  | W. T. A.                | 110                | )       |
|            |                          |            |        |                                     |                            |       |            |            |              |                     |     |              |              |                    |                                                        |                  |                         | neses              | 20      |
|            |                          |            |        | +                                   |                            |       |            |            |              |                     |     | _            | -            |                    |                                                        |                  |                         | -21                | ,       |
|            |                          |            |        |                                     | Total                      | -     | -          |            | 2            | 40,210/             | -   | -            | 2            | 15.808.71          | 24401-25/                                              |                  |                         |                    |         |
|            | Test to                  |            |        |                                     |                            |       |            |            |              |                     |     | 15           | 67.10        | (3687)             |                                                        |                  |                         |                    |         |