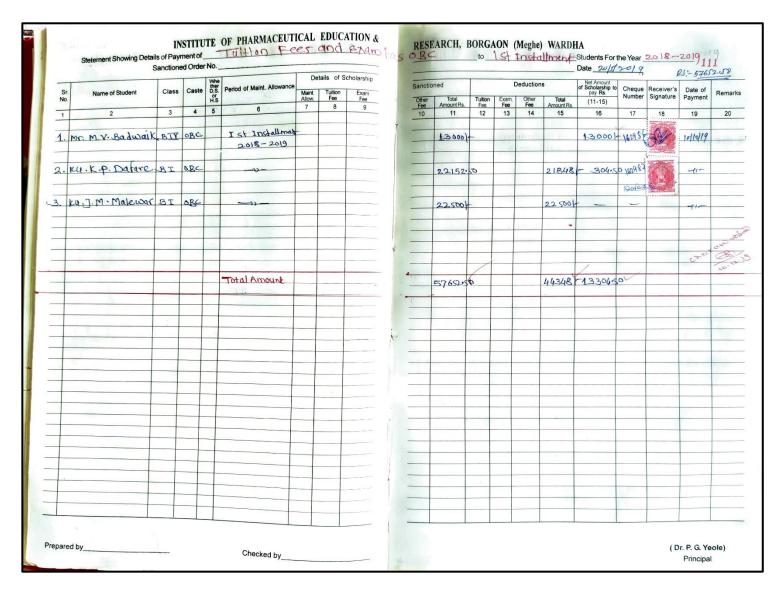

1. Details of scholarship received from Government of Maharashtra to
B. Pharm. students
(Academic year 2021-22)