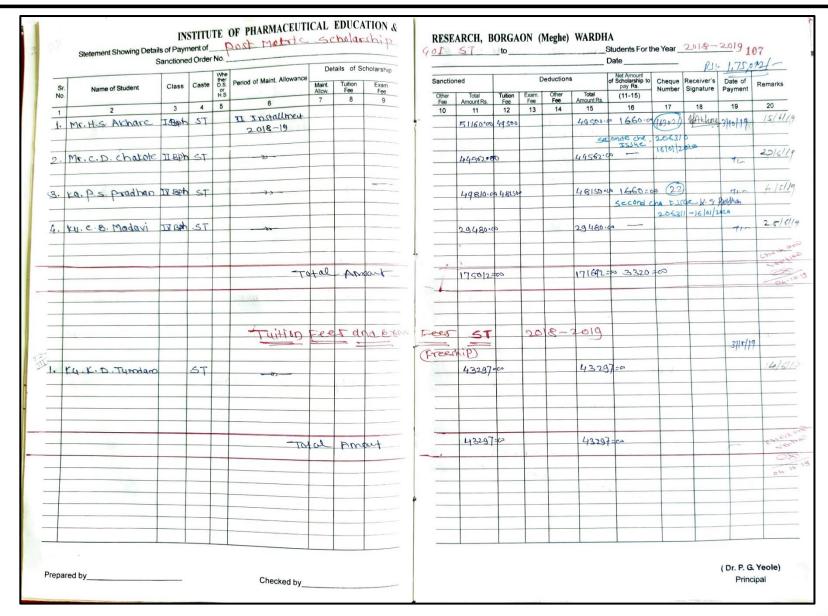

1. Details of scholarship received from Government of Maharashtra to
B. Pharm. students
(Academic year 2021-22)