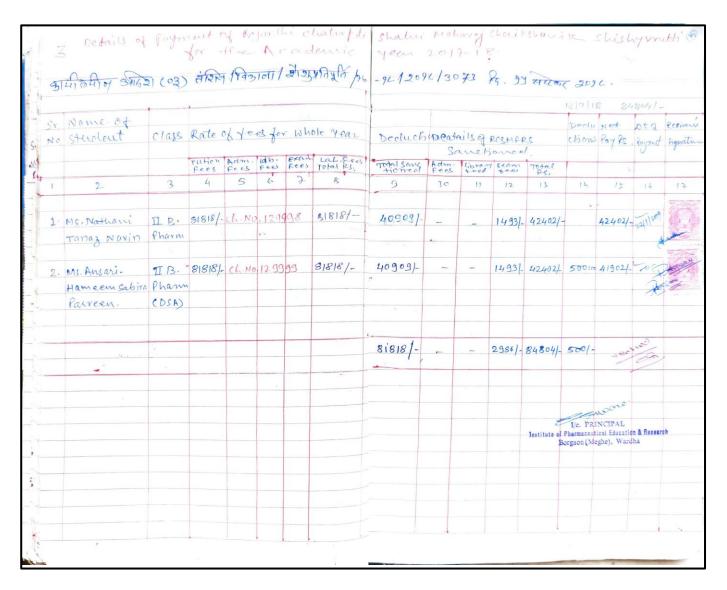

1. Details of scholarship received from Government of Maharashtra to
B. Pharm. students
(Academic year 2021-22)