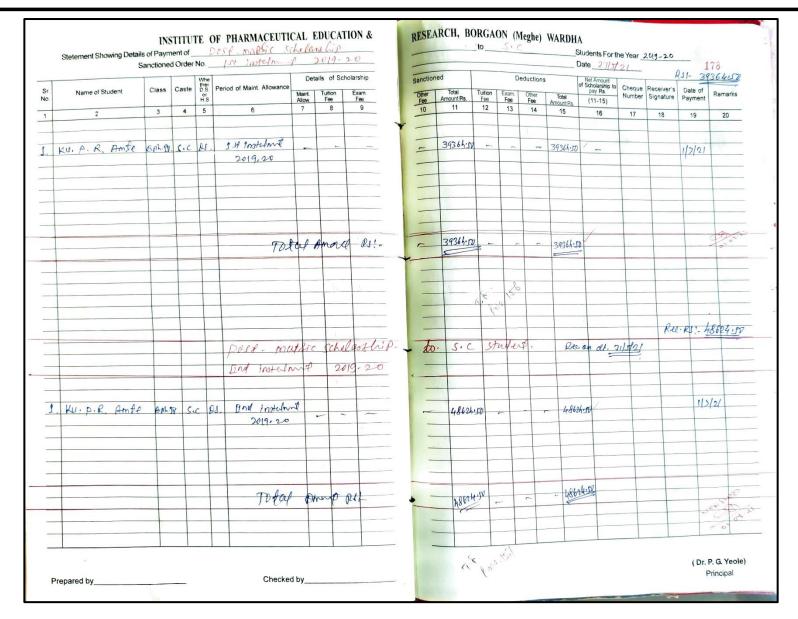

### INSTITUTE OF PHARMACEUTICAL EDUCATION AND RESEARCH BORGAON (MEGHE), WARDHA 442001

|           | Statement Showing Det |       |         | ARMAC <mark>E</mark> UTICAL |                         |           | _      |                     |                | 10           |              |                     | e), WAR<br>Studer                                      | nts For the Ye   | ear                     |                    | 11     |
|-----------|-----------------------|-------|---------|-----------------------------|-------------------------|-----------|--------|---------------------|----------------|--------------|--------------|---------------------|--------------------------------------------------------|------------------|-------------------------|--------------------|--------|
|           | Culturelle            |       |         |                             | Details of              | Scholares | _      | -nod                |                | Dec          | ductions     |                     | Net Amount                                             |                  |                         |                    |        |
| Sr.<br>No |                       | Class | Caste D |                             | Maint Tuition Allow Fee | on Exam   | Sancti | Total<br>Amount Rs. | Tuition<br>Fee | Exam.<br>Fee | Other<br>Fee | Total<br>Amount Rs. | Net Amount<br>of Schollarship<br>to pay Rs.<br>(11-15) | Cheque<br>Number | Receiver's<br>Signature | Date of<br>Payment | Remark |
| 1         | 2                     | 3     | 4       | 6                           |                         | 9         | 10     | 11                  | 12             | 13           | 14           | 15                  | 16                                                     | 17               | 18                      | 19                 | 20     |
|           |                       |       |         | la la itarah                |                         |           |        | 93661-25            | L -            | -            | Ontal        |                     | 1                                                      |                  |                         |                    |        |
| 13)       | Mr. S. D. fating      | B.III |         | 11nd Installment            |                         |           | _      | 83661.23            |                |              | 3260 F       | 24401-25            | V -                                                    | _                |                         | 26/5/22            |        |
|           |                       |       |         | 2021                        |                         |           | _      |                     |                |              |              |                     |                                                        |                  |                         |                    |        |
|           |                       |       |         | —————                       |                         |           | _      | action ac           |                | _            | WASS         | 2440 <b>0 3</b> 3   |                                                        |                  |                         |                    |        |
| 14)       | ku. s. s. Misalkar    | 8.11  |         |                             |                         |           |        | 25801.25            |                | _            | 14001        | 244007              | 4/-                                                    | -                |                         | ·                  | 911    |
| _         |                       |       |         | -                           |                         |           | _      |                     |                |              |              |                     |                                                        |                  |                         | -                  |        |
| _         |                       |       | -       | -11-                        |                         |           | _      | 317601              | _              | _            | GOCAL        | 225001              | /                                                      |                  |                         |                    |        |
| 12>       | ku. R. M. Bisane      | P.JV  |         | -11                         | _                       |           | _      | 317607              | _              |              | J260 F       | 22100               | -                                                      | -                |                         | _                  |        |
| _         |                       |       | -       |                             |                         |           |        |                     |                | _            |              |                     |                                                        |                  |                         | -                  |        |
|           |                       | -     |         | -11-                        |                         | _         |        | 25801.251           |                | _            | 1400         | 0.170 20            | 1 007/-1                                               |                  |                         |                    |        |
| 16)       | Ku.T. R. Dhage        | 8:11  |         | -11                         |                         |           |        | 23801.23            |                | -            | 14007        | 24173.75            | 221191                                                 | V278132          |                         | -                  |        |
| -         |                       | _     | -       |                             |                         |           | _      |                     |                |              |              |                     |                                                        |                  |                         |                    |        |
| 177       | Ku. G. R. Wodkar      | o m   |         | -11-                        |                         |           | _      | 33661.25            |                | -            | 92401        | 24401.25            | -/-                                                    | -                |                         | 14.7               |        |
| 17/       | M. C. K. Waakar       | B·III | -       | - "                         |                         |           | _      | 3366[123]           |                |              | 3260         | 24401.13            | ~                                                      |                  |                         | -                  |        |
| -         |                       |       |         |                             |                         |           | -      |                     |                |              |              |                     |                                                        |                  |                         |                    | +      |
| 121       | Ku. S. A. Dhande      | B.IV  |         | -11-                        |                         |           | _      | 31760H              | _              | -            | 9260F        | 22500H              | /-                                                     | 1                | 100                     | 1 -                |        |
| 10/       | No. S. A. Dilange     | OUL   |         |                             |                         |           | -      | -11001              |                |              |              |                     |                                                        |                  |                         |                    |        |
| _         |                       |       |         |                             |                         |           |        | 1                   |                |              |              |                     | 779                                                    |                  |                         |                    |        |
| 19)       | Ku. J. S. Satone      |       |         | -11-                        |                         |           |        | 25801-25            |                | _            | 1400F        | 24401-25            | /-                                                     | _                |                         | -                  |        |
|           |                       |       |         | 11 384                      |                         |           | -      |                     |                |              |              |                     |                                                        |                  |                         |                    |        |
|           |                       |       |         |                             |                         |           |        |                     |                |              |              |                     |                                                        |                  | 5.5                     |                    |        |
| 20)       | Mr. A. P. Sutorkar    | 6 JV  |         | -11-                        |                         |           | 1      | 31760H              | -              | -            | 92601        | 225001              | V-                                                     | 111-             |                         | -                  |        |
|           |                       |       |         |                             |                         |           |        |                     |                |              |              |                     |                                                        |                  |                         |                    |        |
|           |                       |       |         |                             |                         |           |        |                     |                |              |              |                     |                                                        |                  |                         |                    |        |
| 21)       | Ku. a. B. Lonjemor    | B:M   |         | -11-                        | 1                       |           | -      | 317601              | -              | -            | 92601        | 225001              | V -                                                    | -                |                         | 5                  |        |
|           |                       |       |         |                             |                         |           |        |                     |                |              |              |                     |                                                        |                  |                         |                    |        |
|           |                       |       |         |                             |                         |           |        | Mary 1              |                |              |              |                     | /                                                      |                  |                         |                    | _      |
| 22        | Ku. S. V. Dhok        | B.II  |         | -11-                        |                         | 1         |        | 25801.25            | + -            | -            | 1400F        | 24401.25            | 1-                                                     | _                |                         | 4                  | -      |
|           |                       |       |         |                             |                         |           |        |                     |                |              |              |                     |                                                        |                  | -                       |                    | -      |
| _         |                       |       |         |                             |                         |           |        |                     |                |              |              |                     |                                                        | 0.1-0            | -                       | 16/6/2             | 2      |
| 23)       | Ku. K. R. Rout.       | BI    |         | -11-                        |                         |           |        | 25801.25            |                | -            | 1400 F       | -                   | 24401-25                                               | 12)8439          | 3 Stoon                 | 191012             |        |
| _         |                       |       |         | 391                         |                         |           |        |                     |                |              |              |                     |                                                        |                  | 2                       | -                  |        |
|           |                       |       |         |                             |                         |           |        |                     |                |              |              |                     | 1                                                      |                  | -                       |                    |        |
| 24)       | ku. N. G. Golhar      | BIA   |         | —-/I+—                      |                         |           |        | 317601              | -              | -            | 9260 F       | 22500               | -                                                      | -                | -                       | +                  |        |
|           |                       |       |         |                             |                         |           |        |                     |                |              |              |                     |                                                        |                  |                         |                    | -      |