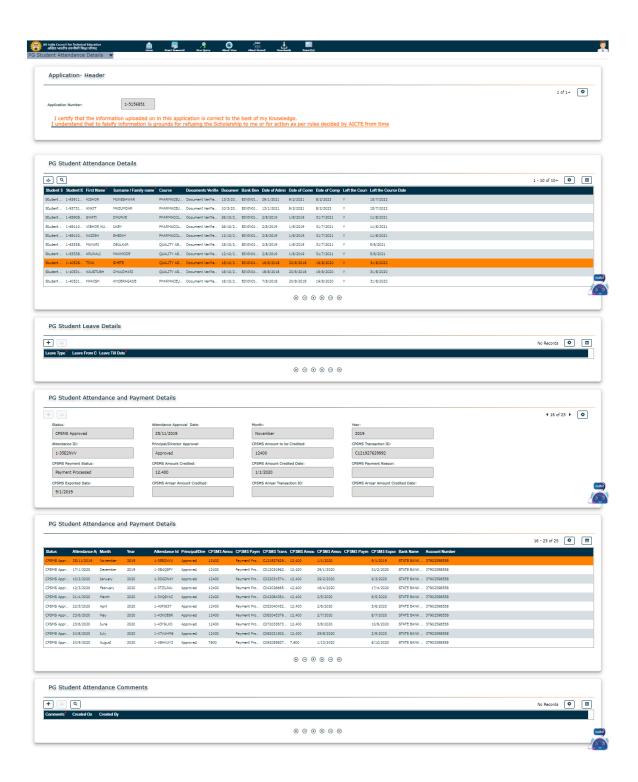

#### **TABLE OF CONTENTS**

| Sr.<br>No. | Academic year                                                                                                                                                                                                         | Page no. |
|------------|-----------------------------------------------------------------------------------------------------------------------------------------------------------------------------------------------------------------------|----------|
| 1.         | Details of scholarship received from Government of Maharashtra to B. Pharm. students (Academic year 2021-22)                                                                                                          | 1        |
| 2.         | Details of scholarship received from Government of Maharashtra to M. Pharm. students (Academic year 2021-22)                                                                                                          | 35       |
| 3.         | Screenshots of scholarship (stipend) details received from AICTE for the students of M. Pharm. I during academic year 2021-22                                                                                         | 49       |
| 4.         | Screenshots of voucher and application for the amount received by "Shree Vardhaman Shwetambar Sthanakvasi Jain Shravak Sangh, Wardha" for Mr. Nikhil Chhajed, student of B. Pharm course during second year (2021-22) | 52       |
| 5.         | Details of scholarship received from Government of Maharashtra to B. Pharm. students (Academic year 2020-21)                                                                                                          | 55       |
| 6          | Details of scholarship received from Government of Maharashtra to M. Pharm. students (Academic year 2020-21)                                                                                                          | 100      |
| 7          | Screenshots of scholarship (stipend) details received from AICTE for the students of M. Pharm. I and II during academic year 2020-21 and 2021-22                                                                      | 130      |
| 8          | Screenshots of voucher and application for the amount received by "Shree Vardhaman Shwetambar Sthanakvasi Jain Shravak Sangh, Wardha" for Mr. Nikhil Chhajed, student of B. Pharm course during second year (2020-21) | 135      |
| 9          | Details of scholarship received from Government of Maharashtra to B. Pharm. students (Academic year 2019-20)                                                                                                          | 138      |
| 10         | Details of scholarship received from Government of Maharashtra to M. Pharm. students (Academic year 2019-20)                                                                                                          | 200      |
| 11         | Screenshots of scholarship (stipend) details received from AICTE for the students of M. Pharm. I and II during academic year 2018-19 and 2019-20                                                                      | 220      |
| 12         | Screenshots of details and name of the girl students awarded with Lila Poonawalla Foundation scholarship in the academic year 2019-20                                                                                 | 235      |
| 13         | Details of scholarship received from Government of Maharashtra to B. Pharm. students (Academic year 2018-19)                                                                                                          | 239      |