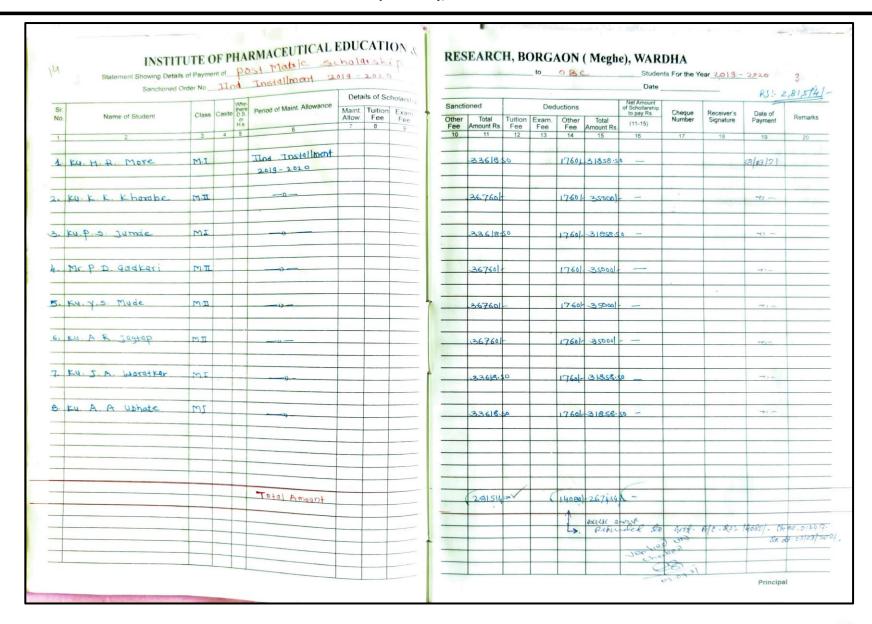

### INSTITUTE OF PHARMACEUTICAL EDUCATION AND RESEARCH BORGAON (MEGHE), WARDHA 442001

|           | Statement Showing Det |       |         | ARMAC <mark>E</mark> UTICAL |                         |           | _      |                     |                | 10           |              |                     | e), WAR<br>Studer                                      | nts For the Ye   | ear                     |                    | 11     |
|-----------|-----------------------|-------|---------|-----------------------------|-------------------------|-----------|--------|---------------------|----------------|--------------|--------------|---------------------|--------------------------------------------------------|------------------|-------------------------|--------------------|--------|
|           | Culturelle            |       |         |                             | Details of              | Scholares | _      | -nod                |                | Dec          | ductions     |                     | Net Amount                                             |                  |                         |                    |        |
| Sr.<br>No |                       | Class | Caste D |                             | Maint Tuition Allow Fee | on Exam   | Sancti | Total<br>Amount Rs. | Tuition<br>Fee | Exam.<br>Fee | Other<br>Fee | Total<br>Amount Rs. | Net Amount<br>of Schollarship<br>to pay Rs.<br>(11-15) | Cheque<br>Number | Receiver's<br>Signature | Date of<br>Payment | Remark |
| 1         | 2                     | 3     | 4       | 6                           |                         | 9         | 10     | 11                  | 12             | 13           | 14           | 15                  | 16                                                     | 17               | 18                      | 19                 | 20     |
|           |                       |       |         | la la itarah                |                         |           |        | 93661-25            | L -            | -            | Ontal        |                     | 1                                                      |                  |                         |                    |        |
| 13)       | Mr. S. D. fating      | B.III |         | 11nd Installment            |                         |           | _      | 83661.23            |                |              | 3260 F       | 24401-25            | V -                                                    | _                |                         | 26/5/22            |        |
|           |                       |       |         | 2021                        |                         |           | _      |                     |                |              |              |                     |                                                        |                  |                         |                    |        |
|           |                       |       |         | —————                       |                         |           | _      | action ac           |                | _            | WASS         | 2440 <b>0 3</b> 3   |                                                        |                  |                         |                    |        |
| 14)       | ku. s. s. Misalkar    | 8.11  |         |                             |                         |           |        | 25801.25            |                | _            | 14001        | 244007              | 4/-                                                    | -                |                         | ·                  | 911    |
| _         |                       |       |         | -                           |                         |           | _      |                     |                |              |              |                     |                                                        |                  |                         | -                  |        |
| _         |                       |       | -       | -11-                        |                         |           | _      | 317601              | _              | _            | GOCAL        | 225001              | /                                                      |                  |                         |                    |        |
| 12>       | ku. R. M. Bisane      | P.JV  |         | -11                         | _                       |           | _      | 317607              | _              |              | J260 F       | 22100               | -                                                      | -                |                         | _                  |        |
| _         |                       |       | -       |                             |                         |           |        |                     |                | _            |              |                     |                                                        |                  |                         | -                  |        |
|           |                       | -     |         | -11-                        |                         | _         |        | 25801.251           |                | _            | 1400         | 0.170 20            | 1 007/-1                                               |                  |                         |                    |        |
| 16)       | Ku.T. R. Dhage        | 8:11  |         | -11                         |                         |           |        | 23801.23            |                | -            | 14007        | 24173.75            | 221191                                                 | V278132          |                         | -                  |        |
| -         |                       | _     | -       |                             |                         |           | _      |                     |                |              |              |                     |                                                        |                  |                         |                    |        |
| 177       | Ku. G. R. Wodkar      | o m   |         | -11-                        |                         |           | _      | 33661.25            |                | -            | 92401        | 24401.25            | -/-                                                    | -                |                         | 14.7               |        |
| 17/       | M. C. K. Waakar       | B·III | -       | - "                         |                         |           | _      | 3366[123]           |                |              | 3260         | 24401.13            | ~                                                      |                  |                         | -                  |        |
| -         |                       |       |         |                             |                         |           | -      |                     |                |              |              |                     |                                                        |                  |                         |                    | +      |
| 121       | Ku. S. A. Dhande      | B.IV  |         | -11-                        |                         |           | _      | 31760H              | _              | -            | 9260F        | 22500H              | /-                                                     | 1                | 100                     | 1 -                |        |
| 10/       | No. S. A. Dilange     | OUL   |         |                             |                         |           | -      | -11001              |                |              |              |                     |                                                        |                  |                         |                    |        |
| _         |                       |       |         |                             |                         |           |        | 1                   |                |              |              |                     | 779                                                    |                  |                         |                    |        |
| 19)       | Ku. J. S. Satone      |       |         | -11-                        |                         |           |        | 25801-25            |                | _            | 1400F        | 24401-25            | /-                                                     | _                |                         | -                  |        |
|           |                       |       |         | 11 384                      |                         |           | -      |                     |                |              |              |                     |                                                        |                  |                         |                    |        |
|           |                       |       |         |                             |                         |           |        |                     |                |              |              |                     |                                                        |                  | 5.5                     |                    |        |
| 20)       | Mr. A. P. Sutorkar    | 6 JV  |         | -11-                        |                         |           | 1      | 31760H              | -              | -            | 92601        | 225001              | V-                                                     | 111-             |                         | -                  |        |
|           |                       |       |         |                             |                         |           |        |                     |                |              |              |                     |                                                        |                  |                         |                    |        |
|           |                       |       |         |                             |                         |           |        |                     |                |              |              |                     |                                                        |                  |                         |                    |        |
| 21)       | Ku. a. B. Lonjemor    | B:M   |         | -11-                        | 1                       |           | -      | 317601              | -              | -            | 92601        | 225001              | V -                                                    | -                |                         | 5                  |        |
|           |                       |       |         |                             |                         |           |        |                     |                |              |              |                     |                                                        |                  |                         |                    |        |
|           |                       |       |         |                             |                         |           |        | Mary 1              |                |              |              |                     | /                                                      |                  |                         |                    | _      |
| 22        | Ku. S. V. Dhok        | B.II  |         | -11-                        |                         | 1         |        | 25801.25            | + -            | -            | 1400F        | 24401.25            | 1-                                                     | _                |                         | 4                  | -      |
|           |                       |       |         |                             |                         |           |        |                     |                |              |              |                     |                                                        |                  | -                       |                    | -      |
| _         |                       |       |         |                             |                         |           |        |                     |                |              |              |                     |                                                        | 0.1-0            | -                       | 16/6/2             | 2      |
| 23)       | Ku. K. R. Rout.       | BI    |         | -11-                        |                         |           |        | 25801.25            |                | -            | 1400 F       | -                   | 24401-25                                               | 12)8439          | 3 Stoon                 | 191012             |        |
| _         |                       |       |         | 391                         |                         |           |        |                     |                |              |              |                     |                                                        |                  | 2                       | -                  |        |
|           |                       |       |         |                             |                         |           |        |                     |                |              |              |                     | 1                                                      |                  | -                       |                    |        |
| 24)       | ku. N. G. Golhar      | BIA   |         | —-/I+—                      |                         |           |        | 317601              | -              | -            | 9260 F       | 22500               | -                                                      | -                | -                       | +                  |        |
|           |                       |       |         |                             |                         |           |        |                     |                |              |              |                     |                                                        |                  |                         |                    | -      |