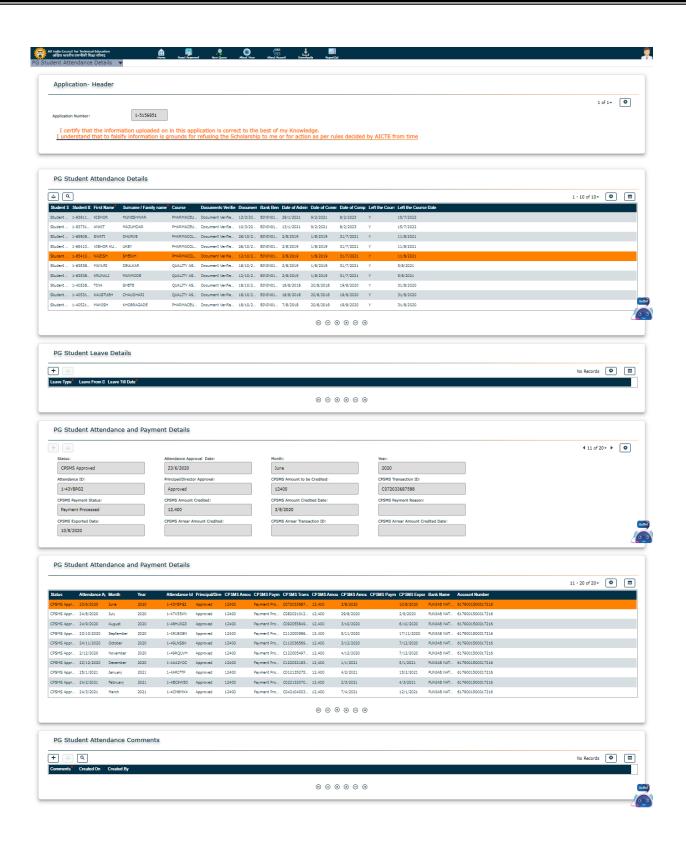

1. Details of scholarship received from Government of Maharashtra to
B. Pharm. students
(Academic year 2021-22)