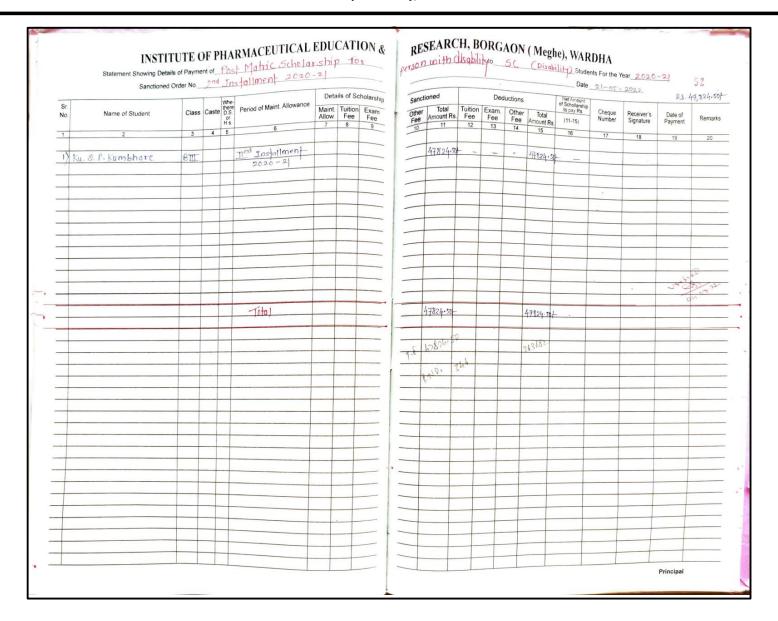

### INSTITUTE OF PHARMACEUTICAL EDUCATION AND RESEARCH BORGAON (MEGHE), WARDHA 442001

|            | Statement Showing De | ails of Payme       | nt of_ |                                     | RMACEUTICAL                  |                  |           |             |          |                     |                | 10           |              |                     | Student                                  | ts For the Ye    | ear                     |                    | 32      |
|------------|----------------------|---------------------|--------|-------------------------------------|------------------------------|------------------|-----------|-------------|----------|---------------------|----------------|--------------|--------------|---------------------|------------------------------------------|------------------|-------------------------|--------------------|---------|
|            | Sanctione            | d Order No          |        |                                     |                              | Deta             | ils of Sc | cholarship  |          |                     |                |              |              |                     | Net Amount                               |                  |                         |                    |         |
| Sr.<br>No. | Name of Student      | Class               | Caste  | Whe-<br>there<br>D.S.<br>or<br>H.s. | Period of Maint. Allowance   | Maint.<br>Allow. |           | Exam<br>Fee | Sanction | Total<br>Amount Rs. | Tuition<br>Fee | Exam.<br>Fee | Other<br>Fee | Total<br>Amount Rs. | of Schollarship<br>to pay Rs.<br>(11-15) | Cheque<br>Number | Receiver's<br>Signature | Date of<br>Payment | Remarks |
| 1          | 2                    | 3                   | 4      |                                     | 6                            |                  | 0         | 9           | Fee 10   | 11                  | 12             | 13           | 14           | 15                  | 16                                       | 17               | 18                      | 19                 | 20      |
| 3>         | Mr. P. M. Zade       | B-II                |        |                                     | 1st Installment<br>2021-2022 |                  |           |             | _        | 24401.25            |                | -            | 1+1          | 24401.25            | /-                                       | W -              |                         | 10/1/22            | - 100   |
| 4)         | Ku.R.M.Bisane        | 8: <u>1A</u>        |        |                                     | —11—                         |                  |           |             |          | 22500               | -              | -            | -            | 22500               | J -                                      | 1 -              |                         | 41                 | my A    |
| 2)         | Mr. S. K. Wankhade   | 6.W                 |        |                                     |                              |                  |           |             |          | 22500               | -              | -            | 2            | 22500 -             | /-                                       | 1                | 160                     | 7~                 | 1 193   |
| 6)         | Ku. D. U. Vaitage    | 8111                |        |                                     |                              |                  |           |             |          | 24401-25            |                | -            | -            | 24401.25            | Z _                                      | J                |                         | -er                |         |
| 7)         | Mr. R.G. Bongade     | B-II                |        |                                     | 11                           |                  |           |             |          | 24401-257           | -              | -            | -            | -                   | 24401.25+                                | -                | 251644                  | -L.                | Star.   |
| 8)         | Ku.V.P. Mate         | 8-111               |        |                                     | 11                           |                  |           |             |          | 24401-25            | -              | -            |              | 24401-25            | V-                                       | -                |                         | 2                  | 1       |
| 9) 1       | W.T. R. Dhage        | B.II <sub>0-1</sub> |        | -                                   | -11-                         |                  |           |             | . =      | 24401.257           | -              | -            | _            | 24401-25            | /-                                       | _                |                         | -4-                |         |
| 1          | 1r. M. A. Gede       | В.Ш                 |        | -                                   | —-II—                        |                  |           |             | -        | 24401.25            | -              | -            | -            | -                   | 24401.25                                 | 101              | 250 645                 | -1-                |         |
| 1          | Ku. R. R. Godekar    | 8.TIT               |        |                                     | <del>11</del>                |                  | -         |             |          | 24401.25            | -              | =            | -            | 24401.2             | 7                                        | 1                | 100                     | -er                | 1-      |
| XK         | u. V. A. Yaday       | Ø.[Y                |        |                                     | —/ <i>I</i> —                |                  |           |             |          | 22500f              | -              | -            | -            | 22500               | -                                        | -                |                         | m                  |         |
| K          | 4·N.G. Golhar        | BW                  |        | -                                   | [                            |                  |           |             |          | 22500}              | -              | -            | -            | 22500)              | V-                                       | -                |                         | de                 |         |
| M          | r. P.M. Kadukar      | 6.14                |        |                                     |                              |                  |           |             |          | 22500               | <b>+</b> -     | -            | -            | 22500               | +/-                                      |                  |                         |                    |         |