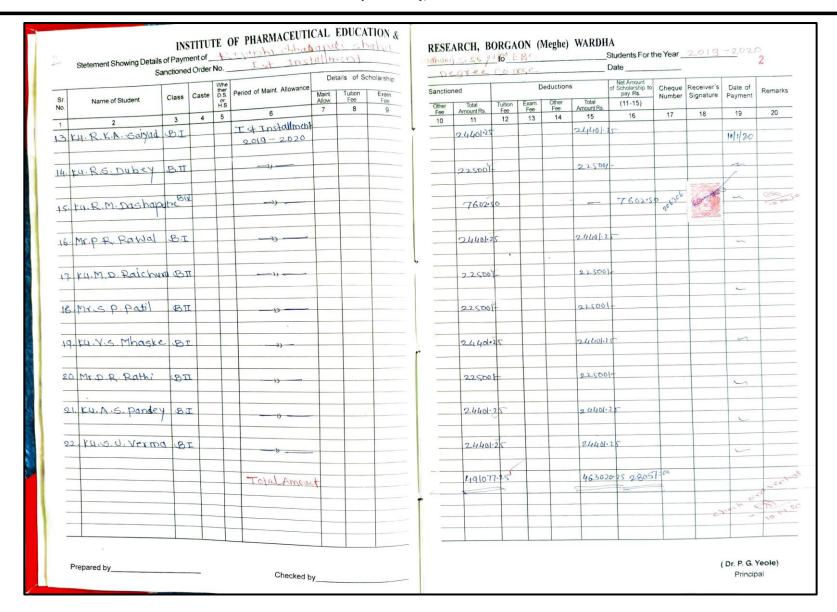

1. Details of scholarship received from Government of Maharashtra to
B. Pharm. students
(Academic year 2021-22)