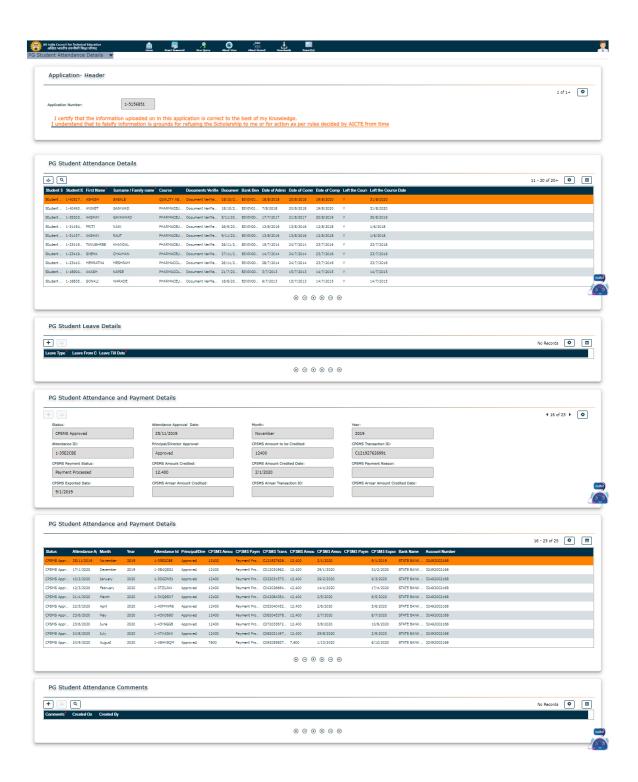

#### **TABLE OF CONTENTS**

| Sr.<br>No. | Academic year                                                                                                                                                                                                         | Page no. |
|------------|-----------------------------------------------------------------------------------------------------------------------------------------------------------------------------------------------------------------------|----------|
| 1.         | Details of scholarship received from Government of Maharashtra to B. Pharm. students (Academic year 2021-22)                                                                                                          | 1        |
| 2.         | Details of scholarship received from Government of Maharashtra to M. Pharm. students (Academic year 2021-22)                                                                                                          | 35       |
| 3.         | Screenshots of scholarship (stipend) details received from AICTE for the students of M. Pharm. I during academic year 2021-22                                                                                         | 49       |
| 4.         | Screenshots of voucher and application for the amount received by "Shree Vardhaman Shwetambar Sthanakvasi Jain Shravak Sangh, Wardha" for Mr. Nikhil Chhajed, student of B. Pharm course during second year (2021-22) | 52       |
| 5.         | Details of scholarship received from Government of Maharashtra to B. Pharm. students (Academic year 2020-21)                                                                                                          | 55       |
| 6          | Details of scholarship received from Government of Maharashtra to M. Pharm. students (Academic year 2020-21)                                                                                                          | 100      |
| 7          | Screenshots of scholarship (stipend) details received from AICTE for the students of M. Pharm. I and II during academic year 2020-21 and 2021-22                                                                      | 130      |
| 8          | Screenshots of voucher and application for the amount received by "Shree Vardhaman Shwetambar Sthanakvasi Jain Shravak Sangh, Wardha" for Mr. Nikhil Chhajed, student of B. Pharm course during second year (2020-21) | 135      |
| 9          | Details of scholarship received from Government of Maharashtra to B. Pharm. students (Academic year 2019-20)                                                                                                          | 138      |
| 10         | Details of scholarship received from Government of Maharashtra to M. Pharm. students (Academic year 2019-20)                                                                                                          | 200      |
| 11         | Screenshots of scholarship (stipend) details received from AICTE for the students of M. Pharm. I and II during academic year 2018-19 and 2019-20                                                                      | 220      |
| 12         | Screenshots of details and name of the girl students awarded with Lila Poonawalla Foundation scholarship in the academic year 2019-20                                                                                 | 235      |
| 13         | Details of scholarship received from Government of Maharashtra to B. Pharm. students (Academic year 2018-19)                                                                                                          | 239      |