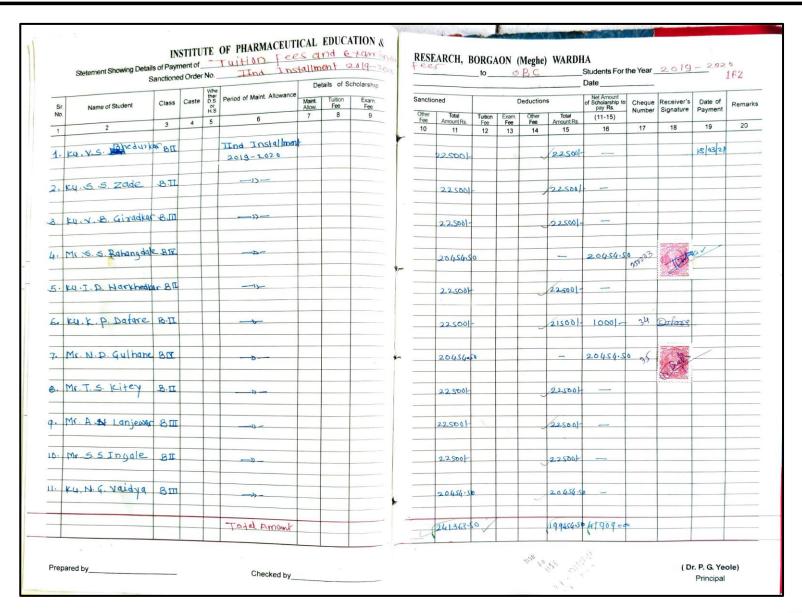

### INSTITUTE OF PHARMACEUTICAL EDUCATION AND RESEARCH BORGAON (MEGHE), WARDHA 442001

|           | Statement Showing Det |       |         | ARMAC <mark>E</mark> UTICAL |                         |           | _      |                     |                | 10           |              |                     | e), WAR<br>Studer                                      | nts For the Ye   | ear                     |                    | 11     |
|-----------|-----------------------|-------|---------|-----------------------------|-------------------------|-----------|--------|---------------------|----------------|--------------|--------------|---------------------|--------------------------------------------------------|------------------|-------------------------|--------------------|--------|
|           | Culturelle            |       |         |                             | Details of              | Scholares | _      | -nod                |                | Dec          | ductions     |                     | Net Amount                                             |                  |                         |                    |        |
| Sr.<br>No |                       | Class | Caste D |                             | Maint Tuition Allow Fee | on Exam   | Sancti | Total<br>Amount Rs. | Tuition<br>Fee | Exam.<br>Fee | Other<br>Fee | Total<br>Amount Rs. | Net Amount<br>of Schollarship<br>to pay Rs.<br>(11-15) | Cheque<br>Number | Receiver's<br>Signature | Date of<br>Payment | Remark |
| 1         | 2                     | 3     | 4       | 6                           |                         | 9         | 10     | 11                  | 12             | 13           | 14           | 15                  | 16                                                     | 17               | 18                      | 19                 | 20     |
|           |                       |       |         | la la itarah                |                         |           |        | 93661-25            | L -            | -            | Ontal        |                     | 1                                                      |                  |                         |                    |        |
| 13)       | Mr. S. D. fating      | B.III |         | 11nd Installment            |                         |           | _      | 83661.23            |                |              | 3260 F       | 24401-25            | V -                                                    | _                |                         | 26/5/22            |        |
|           |                       |       |         | 2021                        |                         |           | _      |                     |                |              |              |                     |                                                        |                  |                         |                    |        |
|           |                       |       |         | —————                       |                         |           | _      | action ac           |                | _            | WASS         | 2440 <b>0 3</b> 3   |                                                        |                  |                         |                    |        |
| 14)       | ku. s. s. Misalkar    | 8.11  |         |                             |                         |           |        | 25801.25            |                | _            | 14001        | 244007              | 4/-                                                    | -                |                         | ·                  | 911    |
| _         |                       |       |         | -                           |                         |           | _      |                     |                |              |              |                     |                                                        |                  |                         | -                  |        |
| _         |                       |       | -       | -11-                        |                         |           | _      | 317601              | _              | _            | GOCAL        | 225001              | /                                                      |                  |                         |                    |        |
| 12>       | ku. R. M. Bisane      | P.JV  |         | -11                         | _                       |           | _      | 317607              | _              |              | J260 F       | 22100               | -                                                      | -                |                         | _                  |        |
| _         |                       |       | -       |                             |                         |           |        |                     |                | _            |              |                     |                                                        |                  |                         | -                  |        |
|           |                       | -     |         | -11-                        |                         | _         |        | 25801.251           |                | _            | 1400         | 0.170 20            | 1 007/-1                                               |                  |                         |                    |        |
| 16)       | Ku.T. R. Dhage        | 8:11  |         | -11                         |                         |           |        | 23801.23            |                | -            | 14007        | 24173.75            | 221191                                                 | V278132          |                         | -                  |        |
| -         |                       | _     | -       |                             |                         |           | _      |                     |                |              |              |                     |                                                        |                  |                         |                    |        |
| 177       | Ku. G. R. Wodkar      | o m   |         | -11-                        |                         |           | _      | 33661.25            |                | -            | 92401        | 24401.25            | -/-                                                    | -                |                         | 14.7               |        |
| 17/       | M. C. K. Waakar       | B·III | -       | - "                         |                         |           | _      | 3366[123]           |                |              | 3260         | 24401.13            | ~                                                      |                  |                         | -                  |        |
| -         |                       |       |         |                             |                         |           | -      |                     |                |              |              |                     |                                                        |                  |                         |                    | +      |
| 121       | Ku. S. A. Dhande      | B.IV  |         | -11-                        |                         |           | _      | 31760H              | _              | -            | 9260F        | 22500H              | /-                                                     | 1                | 100                     | 1 -                |        |
| 10/       | No. S. A. Dilange     | OUL   |         |                             |                         |           | -      | -11001              |                |              |              |                     |                                                        |                  |                         |                    |        |
| _         |                       |       |         |                             |                         |           |        | 1                   |                |              |              |                     | 779                                                    |                  |                         |                    |        |
| 19)       | Ku. J. S. Satone      |       |         | -11-                        |                         |           |        | 25801-25            |                | _            | 1400F        | 24401-25            | /-                                                     | _                |                         | -                  |        |
|           |                       |       |         | 11 384                      |                         |           | -      |                     |                |              |              |                     |                                                        |                  |                         |                    |        |
|           |                       |       |         |                             |                         |           |        |                     |                |              |              |                     |                                                        |                  | 5.5                     |                    |        |
| 20)       | Mr. A. P. Sutorkar    | 6 JV  |         | -11-                        |                         |           | 1      | 31760H              | -              | -            | 92601        | 225001              | V-                                                     | 111-             |                         | -                  |        |
|           |                       |       |         |                             |                         |           |        |                     |                |              |              |                     |                                                        |                  |                         |                    |        |
|           |                       |       |         |                             |                         |           |        |                     |                |              |              |                     |                                                        |                  |                         |                    |        |
| 21)       | Ku. a. B. Lonjemor    | B:M   |         | -11-                        | 1                       |           | -      | 317601              | -              | -            | 92601        | 225001              | V -                                                    | -                |                         | 5                  |        |
|           |                       |       |         |                             |                         |           |        |                     |                |              |              |                     |                                                        |                  |                         |                    |        |
|           |                       |       |         |                             |                         |           |        | Mary 1              |                |              |              |                     | /                                                      |                  |                         |                    | _      |
| 22        | Ku. S. V. Dhok        | B.II  |         | -11-                        |                         | 1         |        | 25801.25            | + -            | -            | 1400F        | 24401.25            | 1-                                                     | _                |                         | 4                  | -      |
|           |                       |       |         |                             |                         |           |        |                     |                |              |              |                     |                                                        |                  | -                       |                    | -      |
| _         |                       |       |         |                             |                         |           |        |                     |                |              |              |                     |                                                        | 0.1-0            | -                       | 16/6/2             | 2      |
| 23)       | Ku. K. R. Rout.       | BI    |         | -11-                        |                         |           |        | 25801.25            |                | -            | 1400 F       | -                   | 24401-25                                               | 12)8439          | 3 Stoon                 | 191012             |        |
| _         |                       |       |         | 391                         |                         |           |        |                     |                |              |              |                     |                                                        |                  | 2                       | -                  |        |
|           |                       |       |         |                             |                         |           |        |                     |                |              |              |                     | 1                                                      |                  | -                       |                    |        |
| 24)       | ku. N. G. Golhar      | BIA   |         | —-/I+—                      |                         |           |        | 317601              | -              | -            | 9260 F       | 22500               | -                                                      | -                | -                       | +                  |        |
|           |                       |       |         |                             |                         |           |        |                     |                |              |              |                     |                                                        |                  |                         |                    | -      |