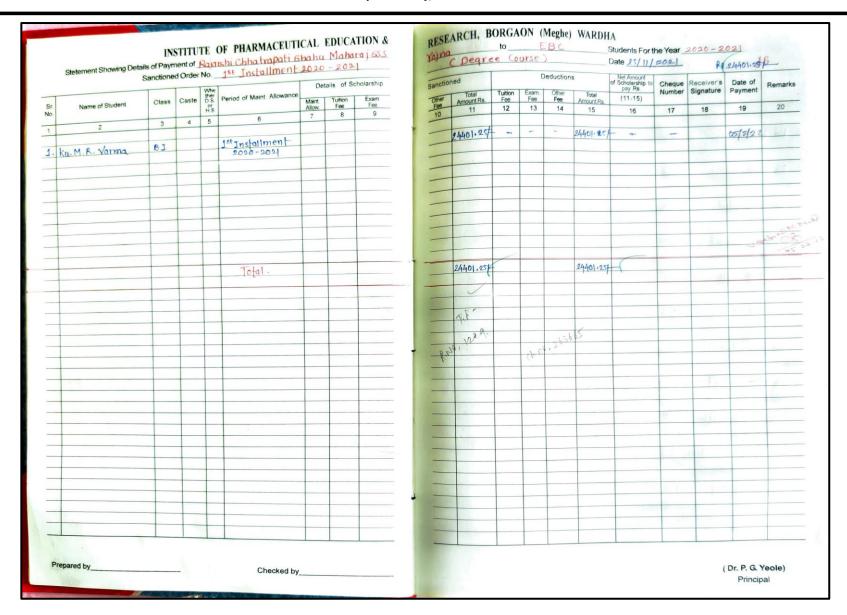

### INSTITUTE OF PHARMACEUTICAL EDUCATION AND RESEARCH BORGAON (MEGHE), WARDHA 442001

|            | Statement Showing De | ails of Payme       | nt of_ |                                     | RMACEUTICAL                  |                  |           |             |          |                     |                | 10           |              |                     | Student                                  | ts For the Ye    | ear                     |                    | 32      |
|------------|----------------------|---------------------|--------|-------------------------------------|------------------------------|------------------|-----------|-------------|----------|---------------------|----------------|--------------|--------------|---------------------|------------------------------------------|------------------|-------------------------|--------------------|---------|
|            | Sanctione            | d Order No          |        |                                     |                              | Deta             | ils of Sc | cholarship  |          |                     |                |              |              |                     | Net Amount                               |                  |                         |                    |         |
| Sr.<br>No. | Name of Student      | Class               | Caste  | Whe-<br>there<br>D.S.<br>or<br>H.s. | Period of Maint. Allowance   | Maint.<br>Allow. |           | Exam<br>Fee | Sanction | Total<br>Amount Rs. | Tuition<br>Fee | Exam.<br>Fee | Other<br>Fee | Total<br>Amount Rs. | of Schollarship<br>to pay Rs.<br>(11-15) | Cheque<br>Number | Receiver's<br>Signature | Date of<br>Payment | Remarks |
| 1          | 2                    | 3                   | 4      |                                     | 6                            |                  | 0         | 9           | Fee 10   | 11                  | 12             | 13           | 14           | 15                  | 16                                       | 17               | 18                      | 19                 | 20      |
| 3>         | Mr. P. M. Zade       | B-II                |        |                                     | 1st Installment<br>2021-2022 |                  |           |             | _        | 24401.25            |                | -            | 1+1          | 24401.25            | /-                                       | W -              |                         | 10/1/22            | - 100   |
| 4)         | Ku.R.M.Bisane        | 8: <u>1A</u>        |        |                                     | —11—                         |                  |           |             |          | 22500               | -              | -            | -            | 22500               | J -                                      | 1 -              |                         | 41                 | my A    |
| 2)         | Mr. S. K. Wankhade   | 6.W                 |        |                                     |                              |                  |           |             |          | 22500               | -              | -            | 2            | 22500 -             | /-                                       | 1                | 160                     | 7~                 | 1 193   |
| 6)         | Ku. D. U. Vaitage    | 8111                |        |                                     |                              |                  |           |             |          | 24401-25            |                | -            | -            | 24401.25            | Z _                                      | J                |                         | -er                |         |
| 7)         | Mr. R.G. Bongade     | B-II                |        |                                     | 11                           |                  |           |             |          | 24401-257           | -              | -            | -            | -                   | 24401.25+                                | -                | 251644                  | -L.                | Star.   |
| 8)         | Ku.V.P. Mate         | 8-111               |        |                                     | 11                           |                  |           |             |          | 24401-25            | -              | -            |              | 24401-25            | V-                                       | -                |                         | 2                  | 1       |
| 9) 1       | W.T. R. Dhage        | B.II <sub>0-1</sub> |        | -                                   | -11-                         |                  |           |             | . =      | 24401.257           | -              | -            | _            | 24401-25            | /-                                       | _                |                         | -4-                |         |
| 1          | 1r. M. A. Gede       | В.Ш                 |        | -                                   | —-II—                        |                  |           |             | -        | 24401.25            | -              | -            | -            | -                   | 24401.25                                 | 101              | 250 645                 | -1-                |         |
| 1          | Ku. R. R. Godekar    | 8.TIT               |        |                                     | <del>11</del>                |                  | -         |             |          | 24401.25            | -              | =            | -            | 24401.2             | 7                                        | 1                | 100                     | -er                | 1-      |
| XK         | u. V. A. Yaday       | Ø.[Y                |        |                                     | —/ <i>I</i> —                |                  |           |             |          | 22500f              | -              | -            | -            | 22500               | -                                        | -                |                         | m                  |         |
| K          | 4·N.G. Golhar        | BW                  |        | -                                   | [                            |                  |           |             |          | 22500}              | -              | -            | -            | 22500)              | V-                                       | -                |                         | de                 |         |
| M          | r. P.M. Kadukar      | 6.14                |        |                                     |                              |                  |           |             |          | 22500               | <b>+</b> -     | -            | -            | 22500               | +/-                                      |                  |                         |                    |         |