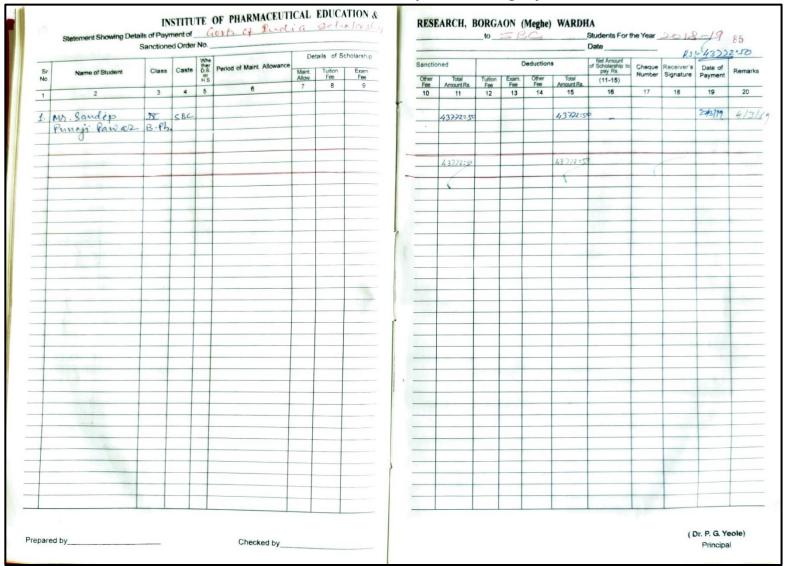

### INSTITUTE OF PHARMACEUTICAL EDUCATION AND RESEARCH BORGAON (MEGHE), WARDHA 442001

|            | Statement Showing Detail | s of Payme | nt of_ | Post                                | Matric Scholar             | 22    |            |            | -            |                     |     | to           | OB           | laction in         | Studer                                                 | nts For the Y    | 'ear_2021               | -22                | 54      |
|------------|--------------------------|------------|--------|-------------------------------------|----------------------------|-------|------------|------------|--------------|---------------------|-----|--------------|--------------|--------------------|--------------------------------------------------------|------------------|-------------------------|--------------------|---------|
|            | Sanctioned (             | Order No   | 1      | Ins                                 | d linesz                   | Dets  | ails of Se | cholarship | 1            |                     |     |              |              |                    |                                                        | 10-5-22          | to 9-6-2                | B. 2,              | 40,210/ |
| Sr.<br>No. | Name of Student          | Class      | Caste  | Whe-<br>there<br>D.S.<br>or<br>H.s. | Period of Maint. Allowance | Dette | Tuition    | Exam       | Other<br>Fee | Total<br>Amount Rs. | Fee | Exam.<br>Fee | Other<br>Fee | Total<br>Amount Rs | Net Amount<br>of Schollarship<br>to pay Rs.<br>(11-15) | Cheque<br>Number | Receiver's<br>Signature | Date of<br>Payment | Remarks |
| 1          | 2                        | 3          | 4      | 5                                   | 6                          | -     | 0          | g          | 10           | 11                  | 12  | 13           | 14           | 15                 | 16                                                     | 17               | 18                      | 19                 | 20      |
| 1) 14 0    | 0.11                     | BIV        |        | -                                   | 1st Installment            |       |            |            | -            | 22500/              |     | - 1          | (50 h)       | 22500  -           | 1 394                                                  |                  |                         | 21/2/22            |         |
| L Ky. B    | . S. Nogare              | OIV        |        |                                     | 2021-22                    |       |            |            |              |                     |     |              |              | 3001               |                                                        |                  |                         | 414                |         |
|            |                          |            |        |                                     |                            |       |            |            |              |                     |     |              |              |                    |                                                        |                  |                         |                    |         |
| 2 Ku. 5    | . N. Sarade              | 8111       |        | -                                   | -11-                       |       |            |            | _            | 24401-25            | -   | -            | -            | 24401.25           | -V-                                                    |                  |                         | w                  |         |
| -          |                          |            |        | +                                   | -                          |       |            |            | -            |                     |     |              |              |                    |                                                        | -                |                         |                    |         |
| 3 Ku. M    | 1. N. Sahu               | 811        |        |                                     | -11-                       |       |            |            |              | 24401.25            | -   | -            | 1            | 24401-25           | - V                                                    | 10               | La sul                  | ىد                 |         |
| 1          |                          |            |        |                                     |                            |       |            |            |              |                     |     |              |              |                    |                                                        |                  |                         |                    |         |
| V 1. 0     |                          | 811        |        | +                                   | -11                        |       |            |            | -            | 24401.25            |     |              |              | 24401-257          |                                                        |                  |                         | ш,                 |         |
| K4.5.      | N. Raut                  | 011        |        |                                     |                            |       |            |            | 7            | 1101.23             | 1   |              |              | 21701-23           | _                                                      |                  |                         |                    |         |
|            |                          |            |        |                                     |                            |       |            |            |              |                     |     |              |              |                    |                                                        |                  |                         |                    |         |
| Ku.P.      | . R. Umate               | 811        | -      |                                     | -11-                       |       |            |            | 120          | 4401.25             | -   | -            | ~            | 24401-25           | V-                                                     |                  |                         | ~                  |         |
|            |                          | + +        | -      | +                                   |                            |       |            |            |              |                     |     |              |              |                    |                                                        |                  |                         |                    |         |
| 6) Ku. L   | . 5. Mohajan             | BIL        |        |                                     | u-                         |       |            |            |              | 14401-25            | -   | -            | -            | 24401.251          | V -                                                    | No.              |                         | ~                  |         |
|            | 3                        |            |        | 1                                   |                            |       |            |            |              |                     |     |              |              |                    |                                                        |                  |                         |                    |         |
| 1 V L. 1   | 4 Char                   | em         | +      | +                                   | -11-                       |       |            |            |              | 4401.251            | -   | -            |              | 24401-25+          | ./-                                                    |                  |                         | ~                  |         |
| KY. N.     | . o. Bhoyar              | OTIT       |        |                                     |                            | _     |            |            |              | 4701.23             |     |              |              | 4401.55            |                                                        |                  |                         | ~                  |         |
|            |                          |            |        |                                     |                            |       |            |            |              |                     |     |              |              |                    |                                                        | 4                |                         |                    |         |
| Ku.S.      | V. Gode                  | BIV        | _      | -                                   | -11-                       |       |            |            | 2            | 2500H               | -   | -            | . 1          | 22500/-            | V-                                                     |                  |                         | ~                  |         |
|            |                          | 1          | +      | +                                   |                            |       |            |            | -            |                     |     | -            | -            |                    |                                                        |                  | was with a resident     |                    |         |
| Ky. S.     | R. Thakare               | 6II        |        |                                     | -11-                       |       |            |            | 2            | 401-25              | -   | -            |              | - 1                | 24401.25/                                              | 263686           | 5.00                    | ~                  |         |
|            |                          |            |        |                                     |                            |       |            |            |              |                     |     |              |              |                    |                                                        | (8               |                         |                    |         |
| VIII 0     | T. Lunge                 | GIII       | -      | +                                   |                            |       |            |            | -            | 1.0                 |     |              |              |                    |                                                        | /-               | P.                      |                    |         |
| Ny. P.     | 1. Lunge                 | OTIT       | +      |                                     | -11-                       |       |            |            | - 2          | 1401.25             | -   | -            | - 2          | 24401.254          | _                                                      |                  |                         | ~                  |         |
|            |                          |            |        |                                     | 1 3 3 3                    |       |            |            |              |                     |     |              |              |                    |                                                        |                  | W. T. A.                | 110                | )       |
|            |                          |            |        |                                     |                            |       |            |            |              |                     |     |              |              |                    |                                                        |                  |                         | neses              | 20      |
|            |                          |            |        | +                                   |                            |       |            |            |              |                     |     | _            | -            |                    |                                                        |                  |                         | -21                | ,       |
|            |                          |            |        |                                     | Total                      | -     | -          |            | 2            | 40,210/             | -   | -            | 2            | 15.808.71          | 24401-25/                                              |                  |                         |                    |         |
|            | Test to                  |            |        |                                     |                            |       |            |            |              |                     |     | 15           | 67.10        | (3687)             |                                                        |                  |                         |                    |         |