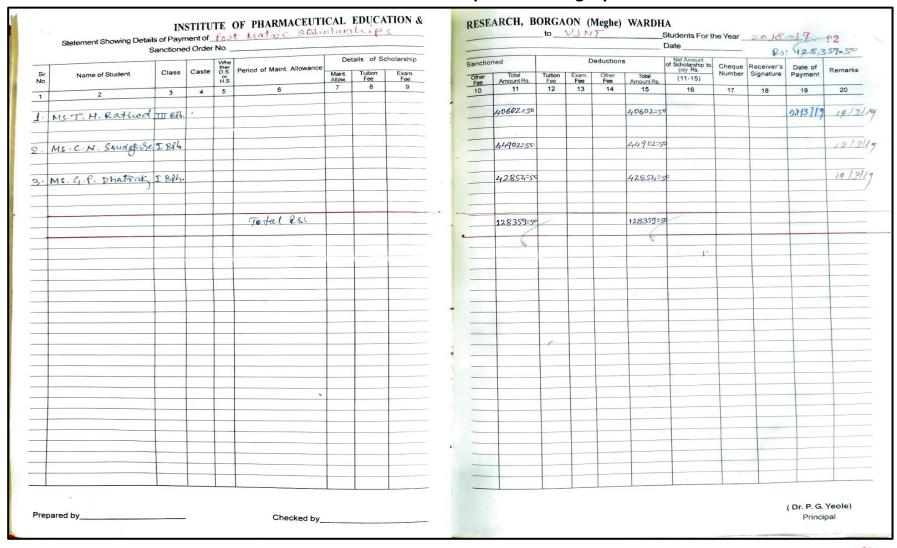

| 14 | Details of scholarship received from Government of                                                                                               | 293 |
|----|--------------------------------------------------------------------------------------------------------------------------------------------------|-----|
|    | Maharashtra to M. Pharm. students (Academic year 2018-19)                                                                                        |     |
| 15 | Screenshots of scholarship (stipend) details received from AICTE for the students of M. Pharm. I and II during academic year 2017-18 and 2018-19 | 310 |
| 16 | Screenshots of details and name of the girl students awarded with Lila Poonawalla Foundation scholarship in the academic year 2018-19            | 326 |
| 17 | Details of scholarship received from Government of Maharashtra to B. Pharm. students (Academic year 2017-18)                                     | 332 |
| 18 | Details of scholarship received from Government of Maharashtra to M. Pharm. students (Academic year 2017-18)                                     | 352 |
| 19 | Screenshots of scholarship (stipend) details received from AICTE for the students of M. Pharm. II during academic year 2017-18                   | 358 |
| 20 | Screenshots of details and name of the girl students awarded with Lila Poonawalla Foundation scholarship in the academic year 2017-18            | 368 |