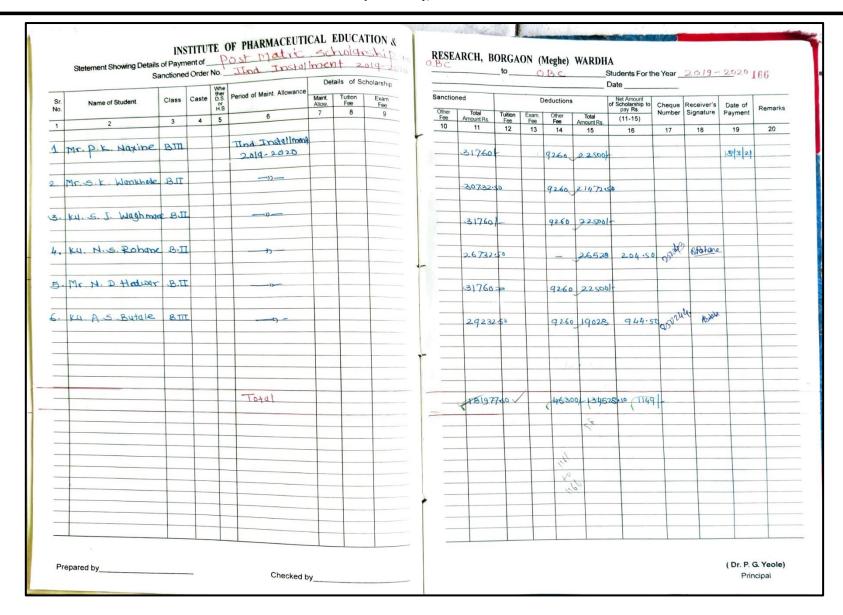

### INSTITUTE OF PHARMACEUTICAL EDUCATION AND RESEARCH BORGAON (MEGHE), WARDHA 442001

|           | Statement Showing Det |       |         | ARMAC <mark>E</mark> UTICAL |                         |           | _      |                     |                | 10           |              |                     | e), WAR<br>Studer                                      | nts For the Ye   | ear                     |                    | 11     |
|-----------|-----------------------|-------|---------|-----------------------------|-------------------------|-----------|--------|---------------------|----------------|--------------|--------------|---------------------|--------------------------------------------------------|------------------|-------------------------|--------------------|--------|
|           | Culturelle            |       |         |                             | Details of              | Scholares | _      | -nod                |                | Dec          | ductions     |                     | Net Amount                                             |                  |                         |                    |        |
| Sr.<br>No |                       | Class | Caste D |                             | Maint Tuition Allow Fee | on Exam   | Sancti | Total<br>Amount Rs. | Tuition<br>Fee | Exam.<br>Fee | Other<br>Fee | Total<br>Amount Rs. | Net Amount<br>of Schollarship<br>to pay Rs.<br>(11-15) | Cheque<br>Number | Receiver's<br>Signature | Date of<br>Payment | Remark |
| 1         | 2                     | 3     | 4       | 6                           |                         | 9         | 10     | 11                  | 12             | 13           | 14           | 15                  | 16                                                     | 17               | 18                      | 19                 | 20     |
|           |                       |       |         | la la itarah                |                         |           |        | 93661-25            | L -            | -            | Ontal        |                     | 1                                                      |                  |                         |                    |        |
| 13)       | Mr. S. D. fating      | B.III |         | 11nd Installment            |                         |           | _      | 83661.23            |                |              | 3260 F       | 24401-25            | V -                                                    | _                |                         | 26/5/22            |        |
|           |                       |       |         | 2021                        |                         |           | _      |                     |                |              |              |                     |                                                        |                  |                         |                    |        |
|           |                       |       |         | —————                       |                         |           | _      | action ac           |                | _            | WASS         | 2440 <b>0 3</b> 3   |                                                        |                  |                         |                    |        |
| 14)       | ku. s. s. Misalkar    | 8.11  |         |                             |                         |           |        | 25801.25            |                | _            | 14001        | 244007              | 4/-                                                    | -                |                         | ·                  | 911    |
| _         |                       |       |         | -                           |                         |           | _      |                     |                |              |              |                     |                                                        |                  |                         | -                  |        |
| _         |                       |       | -       | -11-                        |                         |           | _      | 317601              | _              | _            | GOCAL        | 225001              | /                                                      |                  |                         |                    |        |
| 12>       | ku. R. M. Bisane      | P.JV  |         | -11                         | _                       |           | _      | 317607              | _              |              | J260 F       | 22100               | -                                                      | -                |                         | _                  |        |
| _         |                       |       | -       |                             |                         |           |        |                     |                | _            |              |                     |                                                        |                  |                         | -                  |        |
|           |                       | -     |         | -11-                        |                         | _         |        | 25801.251           |                | _            | 1400         | 0.170 20            | 1 007/-1                                               |                  |                         |                    |        |
| 16)       | Ku.T. R. Dhage        | 8:11  |         | -11                         |                         |           |        | 23801.23            |                | -            | 14007        | 24173.75            | 221191                                                 | V278132          |                         | -                  |        |
| -         |                       | _     | -       |                             |                         |           | _      |                     |                |              |              |                     |                                                        |                  |                         |                    |        |
| 177       | Ku. G. R. Wodkar      | o m   |         | -11-                        |                         |           | _      | 33661.25            |                | -            | 92401        | 24401.25            | -/-                                                    | -                |                         | 14.7               |        |
| 17/       | M. C. K. Waakar       | B·III | -       | - "                         |                         |           | _      | 3366[123]           |                |              | 3260         | 24401.13            | ~                                                      |                  |                         | -                  |        |
| -         |                       |       |         |                             |                         |           | -      |                     |                |              |              |                     |                                                        |                  |                         |                    | +      |
| 121       | Ku. S. A. Dhande      | B.IV  |         | -11-                        |                         |           | _      | 31760H              | _              | -            | 9260F        | 22500H              | /-                                                     | 1                | 100                     | 1 -                |        |
| 10/       | No. S. A. Dilange     | OUL   |         |                             |                         |           | -      | -11001              |                |              |              |                     |                                                        |                  |                         |                    |        |
| _         |                       |       |         |                             |                         |           |        | 1                   |                |              |              |                     | 779                                                    |                  |                         |                    |        |
| 19)       | Ku. J. S. Satone      |       |         | -11-                        |                         |           |        | 25801-25            |                | _            | 1400F        | 24401-25            | /-                                                     | _                |                         | -                  |        |
|           |                       |       |         | 11 384                      |                         |           | -      |                     |                |              |              |                     |                                                        |                  |                         |                    |        |
|           |                       |       |         |                             |                         |           |        |                     |                |              |              |                     |                                                        |                  | 5.5                     |                    |        |
| 20)       | Mr. A. P. Sutorkar    | 6 JV  |         | -11-                        |                         |           | 1      | 31760H              | -              | -            | 92601        | 225001              | V-                                                     | 111-             |                         | -                  |        |
|           |                       |       |         |                             |                         |           |        |                     |                |              |              |                     |                                                        |                  |                         |                    |        |
|           |                       |       |         |                             |                         |           |        |                     |                |              |              |                     |                                                        |                  |                         |                    |        |
| 21)       | Ku. a. B. Lonjemor    | B:M   |         | -11-                        | 1                       |           | -      | 317601              | -              | -            | 92601        | 225001              | V -                                                    | -                |                         | 5                  |        |
|           |                       |       |         |                             |                         |           |        |                     |                |              |              |                     |                                                        |                  |                         |                    |        |
|           |                       |       |         |                             |                         |           |        | Mary 1              |                |              |              |                     | /                                                      |                  |                         |                    | _      |
| 22        | Ku. S. V. Dhok        | B.II  |         | -11-                        |                         | 1         |        | 25801.25            | + -            | -            | 1400F        | 24401.25            | 1-                                                     | _                |                         | 4                  | -      |
|           |                       |       |         |                             |                         |           |        |                     |                |              |              |                     |                                                        |                  | -                       |                    | -      |
| _         |                       |       |         |                             |                         |           |        |                     |                |              |              |                     |                                                        | 0.1-0            | -                       | 16/6/2             | 2      |
| 23)       | Ku. K. R. Rout.       | BI    |         | -11-                        |                         |           |        | 25801.25            |                | -            | 1400 F       | -                   | 24401-25                                               | 12)8439          | 3 Stoon                 | 191012             |        |
| _         |                       |       |         | 391                         |                         |           |        |                     |                |              |              |                     |                                                        |                  | 2                       | -                  |        |
|           |                       |       |         |                             |                         |           |        |                     |                |              |              |                     | 1                                                      |                  | -                       |                    |        |
| 24)       | ku. N. G. Golhar      | BIA   |         | —-/I+—                      |                         |           |        | 317601              | -              | -            | 9260 F       | 22500               | -                                                      | -                | -                       | +                  |        |
|           |                       |       |         |                             |                         |           |        |                     |                |              |              |                     |                                                        |                  |                         |                    | -      |