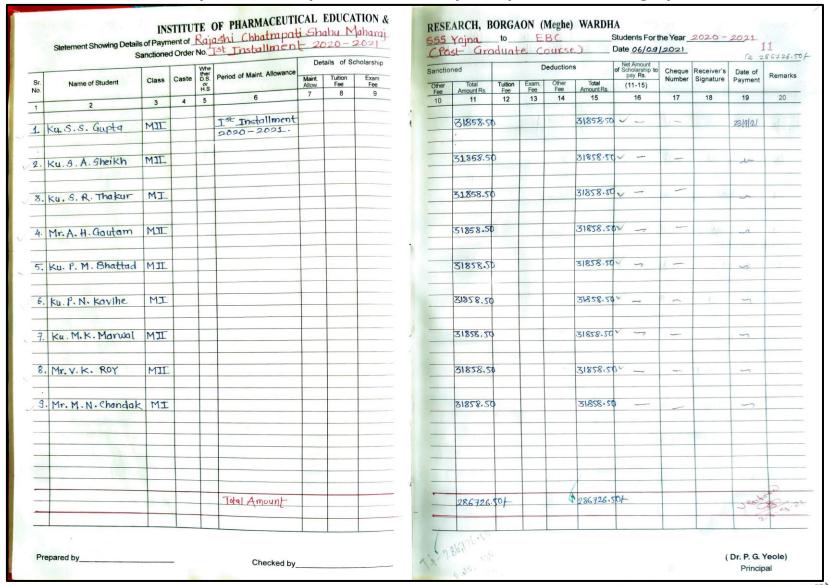

### INSTITUTE OF PHARMACEUTICAL EDUCATION AND RESEARCH BORGAON (MEGHE), WARDHA 442001

|            | Statement Showing De | ails of Payme       | nt of_ |                                     | RMACEUTICAL                  |                  |           |             |          |                     |                | 10           |              |                     | Student                                  | ts For the Ye    | ear                     |                    | 32      |
|------------|----------------------|---------------------|--------|-------------------------------------|------------------------------|------------------|-----------|-------------|----------|---------------------|----------------|--------------|--------------|---------------------|------------------------------------------|------------------|-------------------------|--------------------|---------|
|            | Sanctione            | d Order No          |        |                                     |                              | Deta             | ils of Sc | cholarship  |          |                     |                |              |              |                     | Net Amount                               |                  |                         |                    |         |
| Sr.<br>No. | Name of Student      | Class               | Caste  | Whe-<br>there<br>D.S.<br>or<br>H.s. | Period of Maint. Allowance   | Maint.<br>Allow. |           | Exam<br>Fee | Sanction | Total<br>Amount Rs. | Tuition<br>Fee | Exam.<br>Fee | Other<br>Fee | Total<br>Amount Rs. | of Schollarship<br>to pay Rs.<br>(11-15) | Cheque<br>Number | Receiver's<br>Signature | Date of<br>Payment | Remarks |
| 1          | 2                    | 3                   | 4      |                                     | 6                            |                  | 0         | 9           | Fee 10   | 11                  | 12             | 13           | 14           | 15                  | 16                                       | 17               | 18                      | 19                 | 20      |
| 3>         | Mr. P. M. Zade       | B-II                |        |                                     | 1st Installment<br>2021-2022 |                  |           |             | _        | 24401.25            |                | -            | 1+1          | 24401.25            | /-                                       | W -              |                         | 10/1/22            | - 100   |
| 4)         | Ku.R.M.Bisane        | 8: <u>1A</u>        |        |                                     | —11—                         |                  |           |             |          | 22500               | -              | -            | -            | 22500               | J -                                      | 1 -              |                         | 41                 | my A    |
| 2)         | Mr. S. K. Wankhade   | 6.W                 |        |                                     |                              |                  |           |             |          | 22500               | -              | -            | 2            | 22500 -             | /-                                       | 1                | 160                     | 7~                 | 1 193   |
| 6)         | Ku. D. U. Vaitage    | 8111                |        |                                     |                              |                  |           |             |          | 24401-25            |                | -            | -            | 24401.25            | Z _                                      | J                |                         | -er                |         |
| 7)         | Mr. R.G. Bongade     | B-II                |        |                                     | 11                           |                  |           |             |          | 24401-257           | -              | -            | -            | -                   | 24401.25+                                | -                | 251644                  | -L.                | Star.   |
| 8)         | Ku.V.P. Mate         | 8-111               |        |                                     | 11                           |                  |           |             |          | 24401-25            | -              | -            |              | 24401-25            | V-                                       | -                |                         | 2                  | 1       |
| 9) 1       | W.T. R. Dhage        | B.II <sub>0-1</sub> |        | -                                   | -11-                         |                  |           |             | . =      | 24401.257           | -              | -            | _            | 24401-25            | /-                                       | _                |                         | -4-                |         |
| 1          | 1r. M. A. Gede       | В.Ш                 |        | -                                   | —-II—                        |                  |           |             | -        | 24401.25            | -              | -            | -            | -                   | 24401.25                                 | 101              | 250 645                 | -1-                |         |
| 1          | Ku. R. R. Godekar    | 8.TIT               |        |                                     | <del>11</del>                |                  | -         |             |          | 24401.25            | -              | =            | -            | 24401.2             | 7                                        | 1                | 100                     | -er                | 1-      |
| XK         | u. V. A. Yaday       | Ø.[Y                |        |                                     | —/ <i>I</i> —                |                  |           |             |          | 22500f              | -              | -            | -            | 22500               | -                                        | -                |                         | m                  |         |
| K          | 4·N.G. Golhar        | BW                  |        | -                                   | [                            |                  |           |             |          | 22500}              | -              | -            | -            | 22500)              | V-                                       | -                |                         | de                 |         |
| M          | r. P.M. Kadukar      | 6.14                |        |                                     |                              |                  |           |             |          | 22500               | <b>+</b> -     | -            | -            | 22500               | +/-                                      |                  |                         |                    |         |