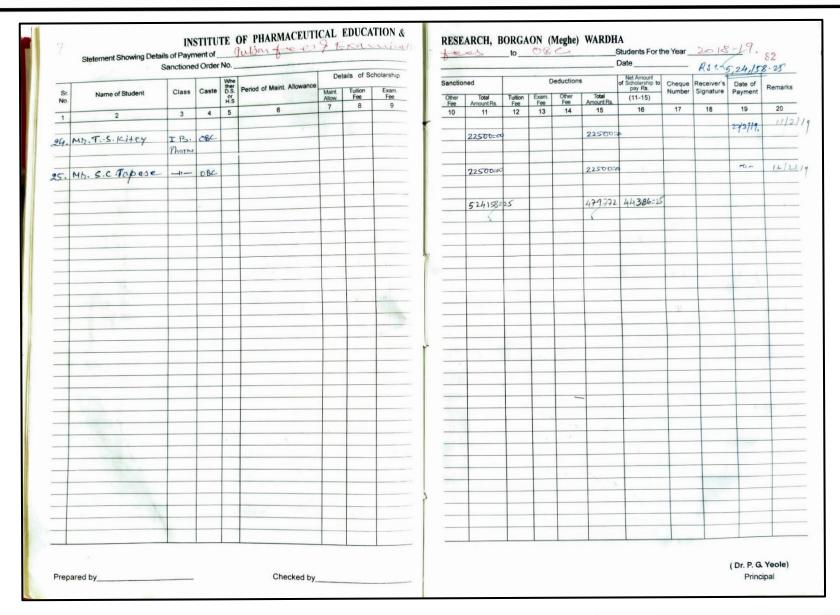

1. Details of scholarship received from Government of Maharashtra to
B. Pharm. students
(Academic year 2021-22)