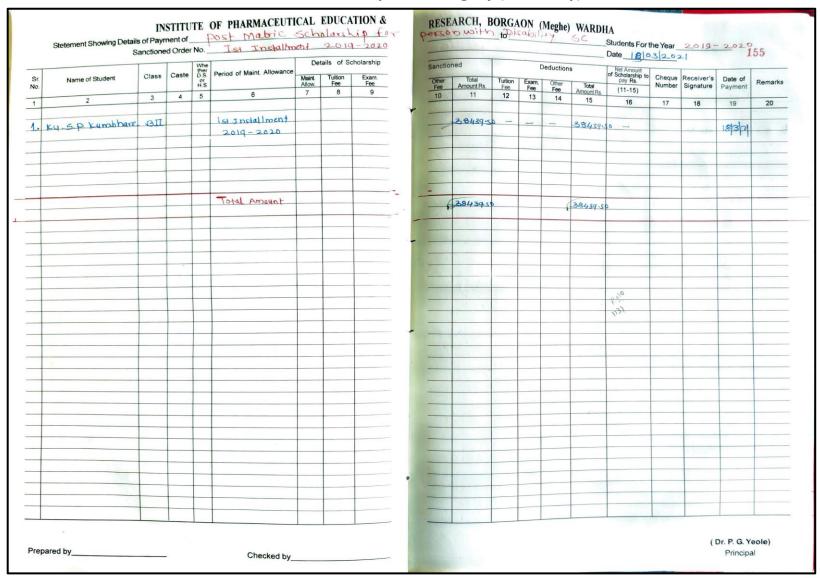

### INSTITUTE OF PHARMACEUTICAL EDUCATION AND RESEARCH BORGAON (MEGHE), WARDHA 442001

|           | Statement Showing Det |       |         | ARMAC <mark>E</mark> UTICAL |                         |           | _      |                     |                | 10           |              |                     | e), WAR<br>Studer                                      | nts For the Ye   | ear                     |                    | 11     |
|-----------|-----------------------|-------|---------|-----------------------------|-------------------------|-----------|--------|---------------------|----------------|--------------|--------------|---------------------|--------------------------------------------------------|------------------|-------------------------|--------------------|--------|
|           | Culturelle            |       |         |                             | Details of              | Scholares | _      | -nod                |                | Dec          | ductions     |                     | Net Amount                                             |                  |                         |                    |        |
| Sr.<br>No |                       | Class | Caste D |                             | Maint Tuition Allow Fee | on Exam   | Sancti | Total<br>Amount Rs. | Tuition<br>Fee | Exam.<br>Fee | Other<br>Fee | Total<br>Amount Rs. | Net Amount<br>of Schollarship<br>to pay Rs.<br>(11-15) | Cheque<br>Number | Receiver's<br>Signature | Date of<br>Payment | Remark |
| 1         | 2                     | 3     | 4       | 6                           |                         | 9         | 10     | 11                  | 12             | 13           | 14           | 15                  | 16                                                     | 17               | 18                      | 19                 | 20     |
|           |                       |       |         | la la itarah                |                         |           |        | 93661-25            | L -            | -            | Ontal        |                     | 1                                                      |                  |                         |                    |        |
| 13)       | Mr. S. D. fating      | B.III |         | 11nd Installment            |                         |           | _      | 83661.23            |                |              | 3260 F       | 24401-25            | V -                                                    | _                |                         | 26/5/22            |        |
|           |                       |       |         | 2021                        |                         |           | _      |                     |                |              |              |                     |                                                        |                  |                         |                    |        |
|           |                       |       |         | —————                       |                         |           | _      | action ac           |                | _            | WASS         | 2440 <b>0 3</b> 3   |                                                        |                  |                         |                    |        |
| 14)       | ku. s. s. Misalkar    | 8.11  |         |                             |                         |           |        | 25801.25            |                | _            | 14001        | 244007              | 4/-                                                    | -                |                         | ·                  | 911    |
| _         |                       |       |         | -                           |                         |           | _      |                     |                |              |              |                     |                                                        |                  |                         | -                  |        |
| _         |                       |       | -       | -11-                        |                         |           | _      | 317601              | _              | _            | GOCAL        | 225001              | /                                                      |                  |                         |                    |        |
| 12>       | ku. R. M. Bisane      | P.JV  |         | -11                         | _                       |           | _      | 317607              | _              |              | J260 F       | 22100               | -                                                      | -                |                         | _                  |        |
| _         |                       |       | -       |                             |                         |           |        |                     |                | _            |              |                     |                                                        |                  |                         | -                  |        |
|           |                       | -     |         | -11-                        |                         | _         |        | 25801.251           |                | _            | 1400         | 0.170 20            | 1 007/-1                                               |                  |                         |                    |        |
| 16)       | Ku.T. R. Dhage        | 8:11  |         | -11                         |                         |           |        | 23801.23            |                | -            | 14007        | 24173.75            | 221191                                                 | V278132          |                         | -                  |        |
| -         |                       | _     | -       |                             |                         |           | _      |                     |                |              |              |                     |                                                        |                  |                         |                    |        |
| 177       | Ku. G. R. Wodkar      | o m   |         | -11-                        |                         |           | _      | 33661.25            |                | -            | 92401        | 24401.25            | -/-                                                    | -                |                         | 14.7               |        |
| 17/       | M. C. K. Waakar       | B·III | -       | - "                         |                         |           | _      | 3366[123]           |                |              | 3260         | 24401.13            | ~                                                      |                  |                         | -                  |        |
| -         |                       |       |         |                             |                         |           | -      |                     |                |              |              |                     |                                                        |                  |                         |                    | +      |
| 121       | Ku. S. A. Dhande      | B.IV  |         | -11-                        |                         |           | _      | 31760H              | _              | -            | 9260F        | 22500H              | /-                                                     | 1                | 100                     | 1 -                |        |
| 10/       | No. S. A. Dilange     | OUL   |         |                             |                         |           | -      | -11001              |                |              |              |                     |                                                        |                  |                         |                    |        |
| _         |                       |       |         |                             |                         |           |        | 1                   |                |              |              |                     | 779                                                    |                  |                         |                    |        |
| 19)       | Ku. J. S. Satone      |       |         | -11-                        |                         |           |        | 25801-25            |                | _            | 1400F        | 24401-25            | /-                                                     | _                |                         | -                  |        |
|           |                       |       |         | 11 384                      |                         |           | -      |                     |                |              |              |                     |                                                        |                  |                         |                    |        |
|           |                       |       |         |                             |                         |           |        |                     |                |              |              |                     |                                                        |                  | 5.5                     |                    |        |
| 20)       | Mr. A. P. Sutorkar    | 6 JV  |         | -11-                        |                         |           | 1      | 31760H              | -              | -            | 92601        | 225001              | V-                                                     | 111-             |                         | -                  |        |
|           |                       |       |         |                             |                         |           |        |                     |                |              |              |                     |                                                        |                  |                         |                    |        |
|           |                       |       |         |                             |                         |           |        |                     |                |              |              |                     |                                                        |                  |                         |                    |        |
| 21)       | Ku. a. B. Lonjemor    | B:M   |         | -11-                        | 1                       |           | -      | 317601              | -              | -            | 92601        | 225001              | V -                                                    | -                |                         | 5                  |        |
|           |                       |       |         |                             |                         |           |        |                     |                |              |              |                     |                                                        |                  |                         |                    |        |
|           |                       |       |         |                             |                         |           |        | Mary 1              |                |              |              |                     | /                                                      |                  |                         |                    | _      |
| 22        | Ku. S. V. Dhok        | B.II  |         | -11-                        |                         | 1         |        | 25801.25            | + -            | -            | 1400F        | 24401.25            | 1-                                                     | _                |                         | 4                  | -      |
|           |                       |       |         |                             |                         |           |        |                     |                |              |              |                     |                                                        |                  | -                       |                    | -      |
| _         |                       |       |         |                             |                         |           |        |                     |                |              |              |                     |                                                        | 0.1-0            | -                       | 16/6/2             | 2      |
| 23)       | Ku. K. R. Rout.       | BI    |         | -11-                        |                         |           |        | 25801.25            |                | -            | 1400 F       | -                   | 24401-25                                               | 12)8439          | 3 Stoon                 | 191012             |        |
| _         |                       |       |         | 391                         |                         |           |        |                     |                |              |              |                     |                                                        |                  | 2                       | -                  |        |
|           |                       |       |         |                             |                         |           |        |                     |                |              |              |                     | 1                                                      |                  | -                       |                    |        |
| 24)       | ku. N. G. Golhar      | BIA   |         | —-/I+—                      |                         |           |        | 317601              | -              | -            | 9260 F       | 22500               | -                                                      | -                | -                       | +                  |        |
|           |                       |       |         |                             |                         |           |        |                     |                |              |              |                     |                                                        |                  |                         |                    | -      |