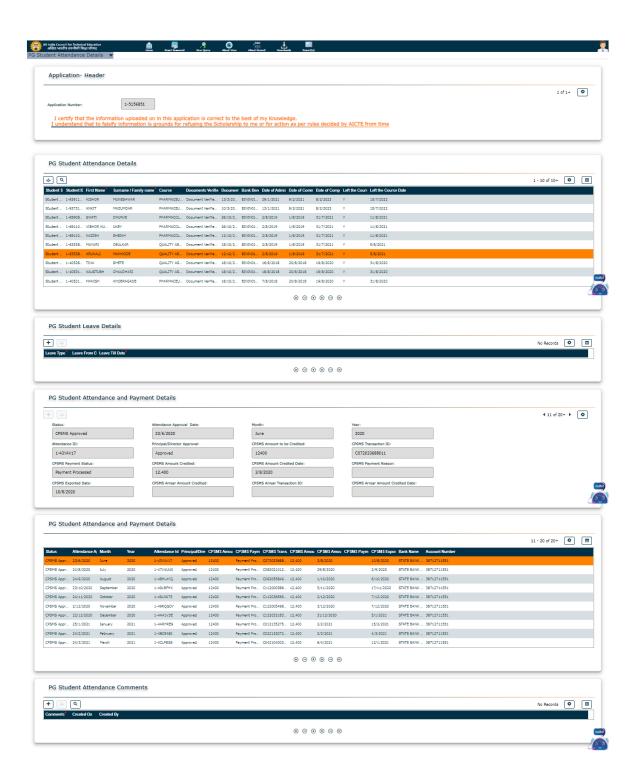

#### **TABLE OF CONTENTS**

| Sr.<br>No. | Academic year                                                                                                                                                                                                         | Page no. |
|------------|-----------------------------------------------------------------------------------------------------------------------------------------------------------------------------------------------------------------------|----------|
| 1.         | Details of scholarship received from Government of Maharashtra to B. Pharm. students (Academic year 2021-22)                                                                                                          | 1        |
| 2.         | Details of scholarship received from Government of Maharashtra to M. Pharm. students (Academic year 2021-22)                                                                                                          | 35       |
| 3.         | Screenshots of scholarship (stipend) details received from AICTE for the students of M. Pharm. I during academic year 2021-22                                                                                         | 49       |
| 4.         | Screenshots of voucher and application for the amount received by "Shree Vardhaman Shwetambar Sthanakvasi Jain Shravak Sangh, Wardha" for Mr. Nikhil Chhajed, student of B. Pharm course during second year (2021-22) | 52       |
| 5.         | Details of scholarship received from Government of Maharashtra to B. Pharm. students (Academic year 2020-21)                                                                                                          | 55       |
| 6          | Details of scholarship received from Government of Maharashtra to M. Pharm. students (Academic year 2020-21)                                                                                                          | 100      |
| 7          | Screenshots of scholarship (stipend) details received from AICTE for the students of M. Pharm. I and II during academic year 2020-21 and 2021-22                                                                      | 130      |
| 8          | Screenshots of voucher and application for the amount received by "Shree Vardhaman Shwetambar Sthanakvasi Jain Shravak Sangh, Wardha" for Mr. Nikhil Chhajed, student of B. Pharm course during second year (2020-21) | 135      |
| 9          | Details of scholarship received from Government of Maharashtra to B. Pharm. students (Academic year 2019-20)                                                                                                          | 138      |
| 10         | Details of scholarship received from Government of Maharashtra to M. Pharm. students (Academic year 2019-20)                                                                                                          | 200      |
| 11         | Screenshots of scholarship (stipend) details received from AICTE for the students of M. Pharm. I and II during academic year 2018-19 and 2019-20                                                                      | 220      |
| 12         | Screenshots of details and name of the girl students awarded with Lila Poonawalla Foundation scholarship in the academic year 2019-20                                                                                 | 235      |
| 13         | Details of scholarship received from Government of Maharashtra to B. Pharm. students (Academic year 2018-19)                                                                                                          | 239      |