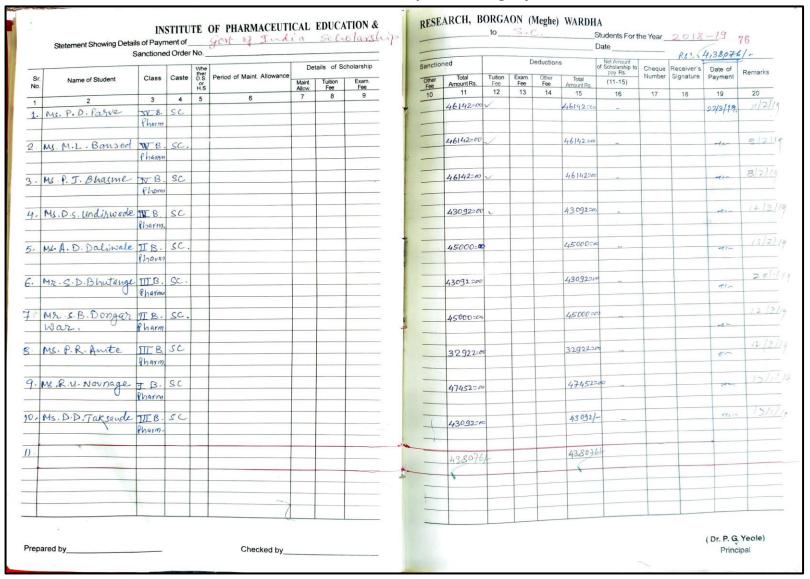

### INSTITUTE OF PHARMACEUTICAL EDUCATION AND RESEARCH BORGAON (MEGHE), WARDHA 442001

|            | Statement Showing Detail | s of Payme | nt of_ | Post                                | Matric Scholar             | 22    |            |            | -            |                     |     | to           | OB           | laction in         | Studer                                                 | nts For the Y    | 'ear_2021               | -22                | 54      |
|------------|--------------------------|------------|--------|-------------------------------------|----------------------------|-------|------------|------------|--------------|---------------------|-----|--------------|--------------|--------------------|--------------------------------------------------------|------------------|-------------------------|--------------------|---------|
|            | Sanctioned (             | Order No   | 1      | Ins                                 | d linesz                   | Dets  | ails of Se | cholarship | 1            |                     |     |              |              |                    |                                                        | 10-5-22          | to 9-6-2                | B. 2,              | 40,210/ |
| Sr.<br>No. | Name of Student          | Class      | Caste  | Whe-<br>there<br>D.S.<br>or<br>H.s. | Period of Maint. Allowance | Dette | Tuition    | Exam       | Other<br>Fee | Total<br>Amount Rs. | Fee | Exam.<br>Fee | Other<br>Fee | Total<br>Amount Rs | Net Amount<br>of Schollarship<br>to pay Rs.<br>(11-15) | Cheque<br>Number | Receiver's<br>Signature | Date of<br>Payment | Remarks |
| 1          | 2                        | 3          | 4      | 5                                   | 6                          | -     | 0          | g          | 10           | 11                  | 12  | 13           | 14           | 15                 | 16                                                     | 17               | 18                      | 19                 | 20      |
| 1) 14 0    | 0.11                     | BIV        |        | -                                   | 1st Installment            |       |            |            | -            | 22500/              |     | - 1          | (50 h)       | 22500  -           | 1 394                                                  |                  |                         | 21/2/22            |         |
| L Ky. B    | . S. Nogare              | OIV        |        |                                     | 2021-22                    |       |            |            |              |                     |     |              |              | 3001               |                                                        |                  |                         | 414                |         |
|            |                          |            |        |                                     |                            |       |            |            |              |                     |     |              |              |                    |                                                        |                  |                         |                    |         |
| 2 Ku. 5    | . N. Sarade              | 8111       |        | -                                   | -11-                       |       |            |            | _            | 24401-25            | -   | -            | -            | 24401.25           | -V-                                                    |                  |                         | w                  |         |
| -          |                          |            |        | +                                   | -                          |       |            |            | -            |                     |     |              |              |                    |                                                        | -                |                         |                    |         |
| 3 Ku. M    | 1. N. Sahu               | 811        |        |                                     | -11-                       |       |            |            |              | 24401.25            | -   | -            | 1            | 24401-25           | - V                                                    | 10               | La sul                  | ىد                 |         |
| 1          |                          |            |        |                                     |                            |       |            |            |              |                     |     |              |              |                    |                                                        |                  |                         |                    |         |
| V 1. 0     |                          | 811        |        | +                                   | -11                        |       |            |            | -            | 24401.25            |     |              |              | 24401-257          |                                                        |                  |                         | ш,                 |         |
| K4.5.      | N. Raut                  | 011        |        |                                     |                            |       |            |            | 7            | 1101.23             | 1   |              |              | 21701-23           | _                                                      |                  |                         |                    |         |
|            |                          |            |        |                                     |                            |       |            |            |              |                     |     |              |              |                    |                                                        |                  |                         |                    |         |
| Ku.P.      | . R. Umate               | 811        | -      |                                     | -11-                       |       |            |            | 120          | 4401.25             | -   | -            | ~            | 24401-25           | V-                                                     |                  |                         | ~                  |         |
|            |                          | + +        | -      | +                                   |                            |       |            |            |              |                     |     |              |              |                    |                                                        |                  |                         |                    |         |
| 6) Ku. L   | . 5. Mohajan             | BIL        |        |                                     | u-                         |       |            |            |              | 14401-25            | -   | -            | -            | 24401.251          | V -                                                    | No.              |                         | ~                  |         |
|            | 3                        |            |        | 1                                   |                            |       |            |            |              |                     |     |              |              |                    |                                                        |                  |                         |                    |         |
| 1 V L. 1   | 4 Char                   | em         | +      | +                                   | -11-                       |       |            |            |              | 4401.251            | -   | -            |              | 24401-25+          | ./-                                                    |                  |                         | ~                  |         |
| KY. N.     | . o. Bhoyar              | OTIT       |        |                                     |                            | _     |            |            |              | 4701.23             |     |              |              | 4401.55            |                                                        |                  |                         | ~                  |         |
|            |                          |            |        |                                     |                            |       |            |            |              |                     |     |              |              |                    |                                                        | 4                |                         |                    |         |
| Ku.S.      | V. Gode                  | BIV        | _      | -                                   | -11-                       |       |            |            | 2            | 2500H               | -   | -            | . 1          | 22500/-            | V-                                                     |                  |                         | ~                  |         |
|            |                          | 1          | +      | +                                   |                            |       |            |            | -            |                     |     | -            | -            |                    |                                                        |                  | was with a resident     |                    |         |
| Ky. S.     | R. Thakare               | 6II        |        |                                     | -11-                       |       |            |            | 2            | 401-25              | -   | -            |              | - 1                | 24401.25/                                              | 263686           | 5.00                    | ~                  |         |
|            |                          |            |        |                                     |                            |       |            |            |              |                     |     |              |              |                    |                                                        | (8               |                         |                    |         |
| VIII 0     | T. Lunge                 | GIII       | -      | +                                   |                            |       |            |            | -            | 1.0                 |     |              |              |                    |                                                        | /-               | P.                      |                    |         |
| Ny. P.     | 1. Lunge                 | OTIT       | +      |                                     | -11-                       |       |            |            | - 2          | 1401.25             | -   | -            | - 2          | 24401.254          | _                                                      |                  |                         | ~                  |         |
|            |                          |            |        |                                     | 1 3 3 3                    |       |            |            |              |                     |     |              |              |                    |                                                        |                  | W. T. A.                | 110                | )       |
|            |                          |            |        |                                     |                            |       |            |            |              |                     |     |              |              |                    |                                                        |                  |                         | neses              | 20      |
|            |                          |            |        | +                                   |                            |       |            |            |              |                     |     | _            | -            |                    |                                                        |                  |                         | -21                | ,       |
|            |                          |            |        |                                     | Total                      | -     | -          |            | 2            | 40,210/             | -   | -            | 2            | 15.808.71          | 24401-25/                                              |                  |                         |                    |         |
|            | Test to                  |            |        |                                     |                            |       |            |            |              |                     |     | 15           | 67.10        | (3687)             |                                                        |                  |                         |                    |         |