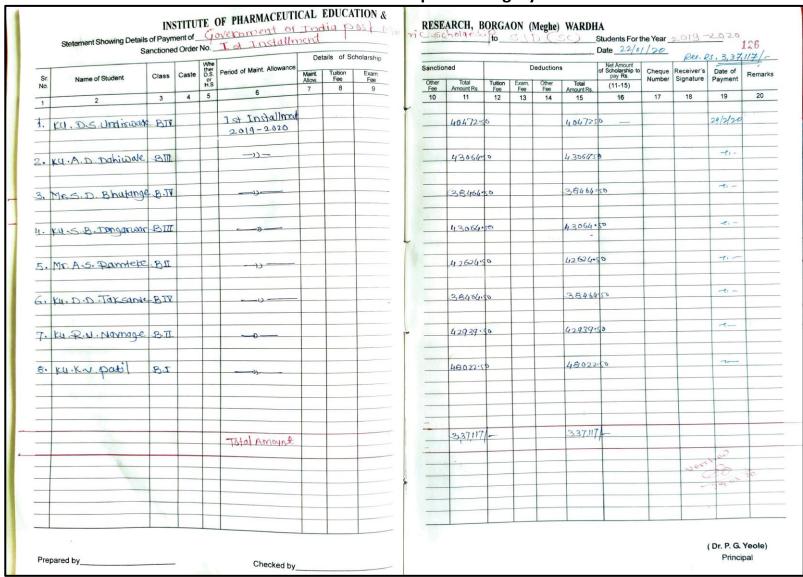

1. Details of scholarship received from Government of Maharashtra to
B. Pharm. students
(Academic year 2021-22)