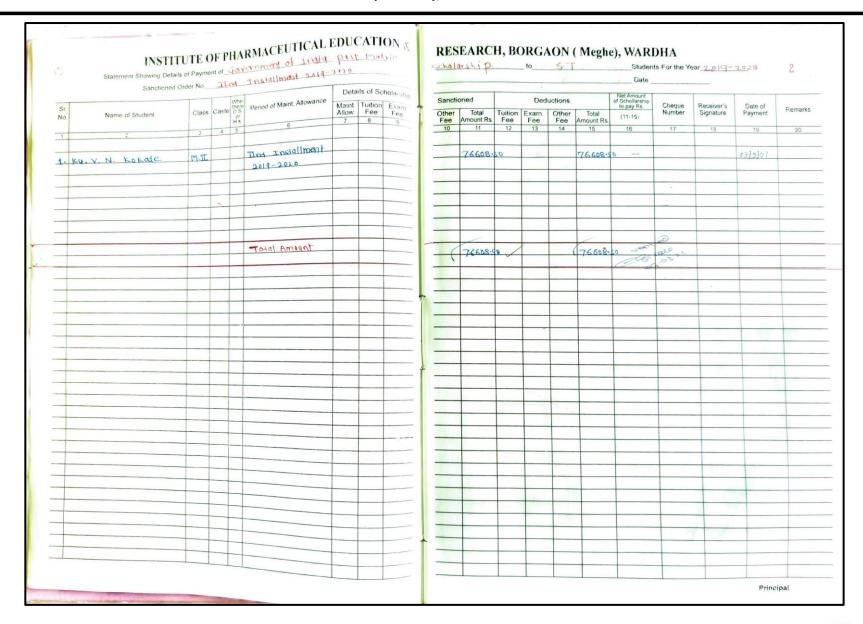

### INSTITUTE OF PHARMACEUTICAL EDUCATION AND RESEARCH BORGAON (MEGHE), WARDHA 442001

|           | Statement Showing Det |       |         | ARMAC <mark>E</mark> UTICAL |                         |           | _      |                     |                | 10           |              |                     | e), WAR<br>Studer                                      | nts For the Ye   | ear                     |                    | 11     |
|-----------|-----------------------|-------|---------|-----------------------------|-------------------------|-----------|--------|---------------------|----------------|--------------|--------------|---------------------|--------------------------------------------------------|------------------|-------------------------|--------------------|--------|
|           | Culturelle            |       |         |                             | Details of              | Scholares | _      | -nod                |                | Dec          | ductions     |                     | Net Amount                                             |                  |                         |                    |        |
| Sr.<br>No |                       | Class | Caste D |                             | Maint Tuition Allow Fee | on Exam   | Sancti | Total<br>Amount Rs. | Tuition<br>Fee | Exam.<br>Fee | Other<br>Fee | Total<br>Amount Rs. | Net Amount<br>of Schollarship<br>to pay Rs.<br>(11-15) | Cheque<br>Number | Receiver's<br>Signature | Date of<br>Payment | Remark |
| 1         | 2                     | 3     | 4       | 6                           |                         | 9         | 10     | 11                  | 12             | 13           | 14           | 15                  | 16                                                     | 17               | 18                      | 19                 | 20     |
|           |                       |       |         | la la itarah                |                         |           |        | 93661-25            | L -            | -            | Ontal        |                     | 1                                                      |                  |                         |                    |        |
| 13)       | Mr. S. D. fating      | B.III |         | 11nd Installment            |                         |           | _      | 83661.23            |                |              | 3260 F       | 24401-25            | V -                                                    | _                |                         | 26/5/22            |        |
|           |                       |       |         | 2021                        |                         |           | _      |                     |                |              |              |                     |                                                        |                  |                         |                    |        |
|           |                       |       |         | —————                       |                         |           | _      | action ac           |                | _            | WASS         | 2440 <b>0 3</b> 3   |                                                        |                  |                         |                    |        |
| 14)       | ku. s. s. Misalkar    | 8.11  |         |                             |                         |           |        | 25801.25            |                | _            | 14001        | 244007              | 4/-                                                    | -                |                         | ·                  | 911    |
| _         |                       |       |         | -                           |                         |           | _      |                     |                |              |              |                     |                                                        |                  |                         | -                  |        |
| _         |                       |       | -       | -11-                        |                         |           | _      | 317601              | _              | _            | GOCAL        | 225001              | /                                                      |                  |                         |                    |        |
| 12>       | ku. R. M. Bisane      | P.JV  |         | -11                         | _                       |           | _      | 317607              | _              |              | J260 F       | 22100               | -                                                      | -                |                         | _                  |        |
| _         |                       |       | -       |                             |                         |           |        |                     |                | _            |              |                     |                                                        |                  |                         | -                  |        |
|           |                       | -     |         | -11-                        |                         | _         |        | 25801.251           |                | _            | 1400         | 0.170 20            | 1 007/-1                                               |                  |                         |                    |        |
| 16)       | Ku.T. R. Dhage        | 8:11  |         | -11                         |                         |           |        | 23801.23            |                | -            | 14007        | 24173.75            | 221191                                                 | V278132          |                         | -                  |        |
| -         |                       | _     | -       |                             |                         |           | _      |                     |                |              |              |                     |                                                        |                  |                         |                    |        |
| 177       | Ku. G. R. Wodkar      | o m   |         | -11-                        |                         |           | _      | 33661.25            |                | -            | 92401        | 24401.25            | -/-                                                    | -                |                         | 14.7               |        |
| 17/       | M. C. K. Waakar       | B·III | -       | - "                         |                         |           | _      | 3366[123]           |                |              | 3260         | 24401.13            | ~                                                      |                  |                         | -                  |        |
| -         |                       |       |         |                             |                         |           | -      |                     |                |              |              |                     |                                                        |                  |                         |                    | +      |
| 121       | Ku. S. A. Dhande      | B.IV  |         | -11-                        |                         |           | _      | 31760H              | _              | -            | 9260F        | 22500H              | /-                                                     | 1                | 100                     | 1 -                |        |
| 10/       | No. S. A. Dilange     | OUL   |         |                             |                         |           | -      | -11001              |                |              |              |                     |                                                        |                  |                         |                    |        |
| _         |                       |       |         |                             |                         |           |        | 1                   |                |              |              |                     | 779                                                    |                  |                         |                    |        |
| 19)       | Ku. J. S. Satone      |       |         | -11-                        |                         |           |        | 25801-25            |                | _            | 1400F        | 24401-25            | /-                                                     | _                |                         | -                  |        |
|           |                       |       |         | 11 384                      |                         |           | -      |                     |                |              |              |                     |                                                        |                  |                         |                    |        |
|           |                       |       |         |                             |                         |           |        |                     |                |              |              |                     |                                                        |                  | 5.5                     |                    |        |
| 20)       | Mr. A. P. Sutorkar    | 6 JV  |         | -11-                        |                         |           | 1      | 31760H              | -              | -            | 92601        | 225001              | V-                                                     | 111-             |                         | -                  |        |
|           |                       |       |         |                             |                         |           |        |                     |                |              |              |                     |                                                        |                  |                         |                    |        |
|           |                       |       |         |                             |                         |           |        |                     |                |              |              |                     |                                                        |                  |                         |                    |        |
| 21)       | Ku. a. B. Lonjemor    | B:M   |         | -11-                        | 1                       |           | -      | 317601              | -              | -            | 92601        | 225001              | V -                                                    | -                |                         | 5                  |        |
|           |                       |       |         |                             |                         |           |        |                     |                |              |              |                     |                                                        |                  |                         |                    |        |
|           |                       |       |         |                             |                         |           |        | Mary 1              |                |              |              |                     | /                                                      |                  |                         |                    | _      |
| 22        | Ku. S. V. Dhok        | B.II  |         | -11-                        |                         | 1         |        | 25801.25            | + -            | -            | 1400F        | 24401.25            | 1-                                                     | _                |                         | 4                  | -      |
|           |                       |       |         |                             |                         |           |        |                     |                |              |              |                     |                                                        |                  | -                       |                    | -      |
| _         |                       |       |         |                             |                         |           |        |                     |                |              |              |                     |                                                        | 0.1-0            | -                       | 16/6/2             | 2      |
| 23)       | Ku. K. R. Rout.       | BI    |         | -11-                        |                         |           |        | 25801.25            |                | -            | 1400 F       | -                   | 24401-25                                               | 12)8439          | 3 Stoon                 | 191012             |        |
| _         |                       |       |         | 391                         |                         |           |        |                     |                |              |              |                     |                                                        |                  | 2                       | -                  |        |
|           |                       |       |         |                             |                         |           |        |                     |                |              |              |                     | 1                                                      |                  | -                       |                    |        |
| 24)       | ku. N. G. Golhar      | BIA   |         | —-/I+—                      |                         |           |        | 317601              | -              | -            | 9260 F       | 22500               | -                                                      | -                | -                       | +                  |        |
|           |                       |       |         |                             |                         |           |        |                     |                |              |              |                     |                                                        |                  |                         |                    | -      |