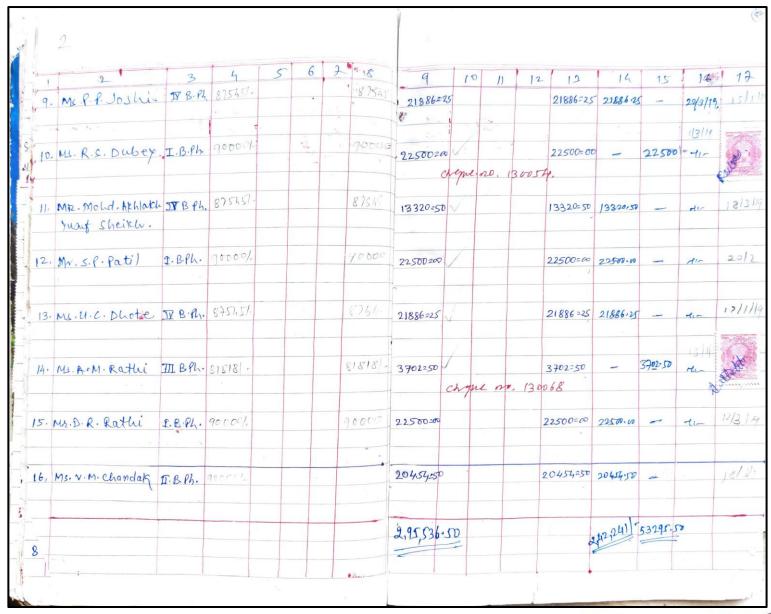

1. Details of scholarship received from Government of Maharashtra to
B. Pharm. students
(Academic year 2021-22)