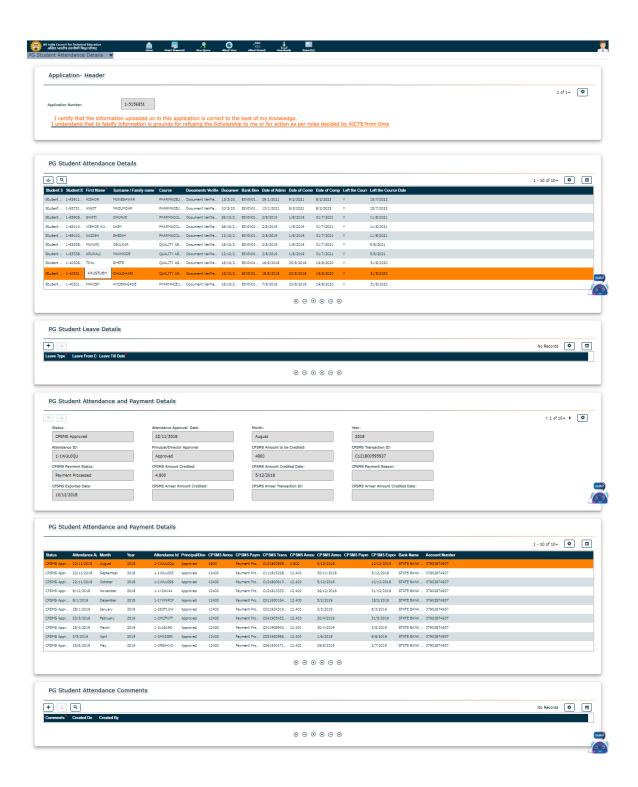

#### **TABLE OF CONTENTS**

| Sr.<br>No. | Academic year                                                                                                                                                                                                         | Page no. |
|------------|-----------------------------------------------------------------------------------------------------------------------------------------------------------------------------------------------------------------------|----------|
| 1.         | Details of scholarship received from Government of Maharashtra to B. Pharm. students (Academic year 2021-22)                                                                                                          | 1        |
| 2.         | Details of scholarship received from Government of Maharashtra to M. Pharm. students (Academic year 2021-22)                                                                                                          | 35       |
| 3.         | Screenshots of scholarship (stipend) details received from AICTE for the students of M. Pharm. I during academic year 2021-22                                                                                         | 49       |
| 4.         | Screenshots of voucher and application for the amount received by "Shree Vardhaman Shwetambar Sthanakvasi Jain Shravak Sangh, Wardha" for Mr. Nikhil Chhajed, student of B. Pharm course during second year (2021-22) | 52       |
| 5.         | Details of scholarship received from Government of Maharashtra to B. Pharm. students (Academic year 2020-21)                                                                                                          | 55       |
| 6          | Details of scholarship received from Government of Maharashtra to M. Pharm. students (Academic year 2020-21)                                                                                                          | 100      |
| 7          | Screenshots of scholarship (stipend) details received from AICTE for the students of M. Pharm. I and II during academic year 2020-21 and 2021-22                                                                      | 130      |
| 8          | Screenshots of voucher and application for the amount received by "Shree Vardhaman Shwetambar Sthanakvasi Jain Shravak Sangh, Wardha" for Mr. Nikhil Chhajed, student of B. Pharm course during second year (2020-21) | 135      |
| 9          | Details of scholarship received from Government of Maharashtra to B. Pharm. students (Academic year 2019-20)                                                                                                          | 138      |
| 10         | Details of scholarship received from Government of Maharashtra to M. Pharm. students (Academic year 2019-20)                                                                                                          | 200      |
| 11         | Screenshots of scholarship (stipend) details received from AICTE for the students of M. Pharm. I and II during academic year 2018-19 and 2019-20                                                                      | 220      |
| 12         | Screenshots of details and name of the girl students awarded with Lila Poonawalla Foundation scholarship in the academic year 2019-20                                                                                 | 235      |
| 13         | Details of scholarship received from Government of Maharashtra to B. Pharm. students (Academic year 2018-19)                                                                                                          | 239      |