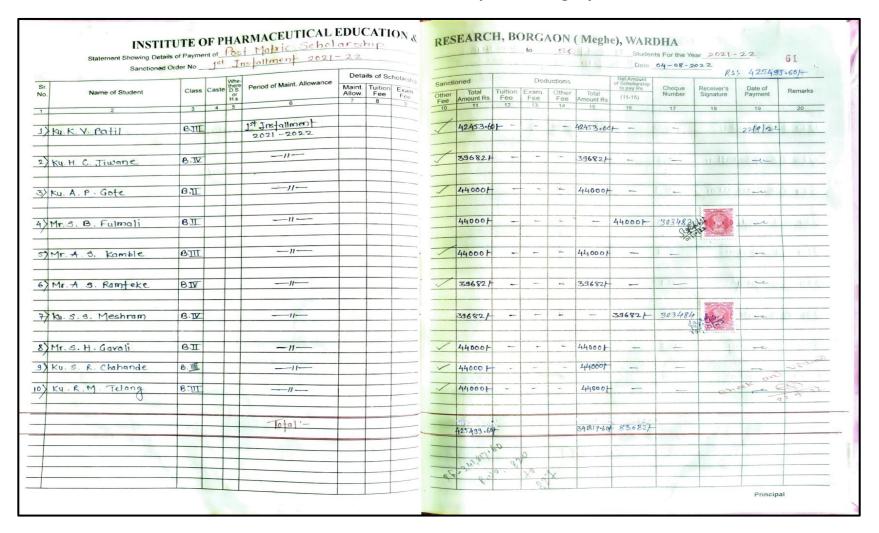

1. Details of scholarship received from Government of Maharashtra to
B. Pharm. students
(Academic year 2021-22)