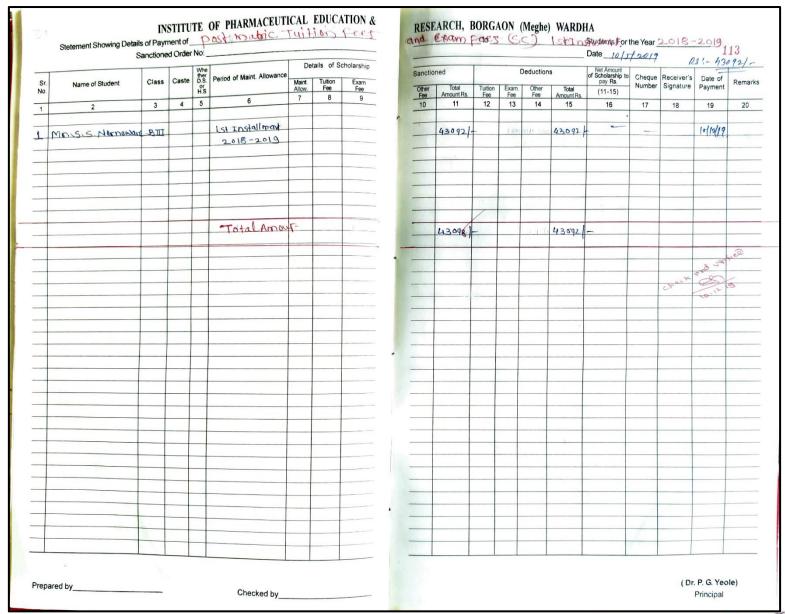

### INSTITUTE OF PHARMACEUTICAL EDUCATION AND RESEARCH BORGAON (MEGHE), WARDHA 442001

|            | Statement Showing Detail | s of Payme | nt of_ | Post                                | Matric Scholar             | 22    |            |            | -            |                     |     | to           | OB           | laction in         | Studer                                                 | nts For the Y    | 'ear_2021               | -22                | 54      |
|------------|--------------------------|------------|--------|-------------------------------------|----------------------------|-------|------------|------------|--------------|---------------------|-----|--------------|--------------|--------------------|--------------------------------------------------------|------------------|-------------------------|--------------------|---------|
|            | Sanctioned (             | Order No   | 1      | Ins                                 | d linesz                   | Dets  | ails of Se | cholarship | 1            |                     |     |              |              |                    |                                                        | 10-5-22          | to 9-6-2                | B. 2,              | 40,210/ |
| Sr.<br>No. | Name of Student          | Class      | Caste  | Whe-<br>there<br>D.S.<br>or<br>H.s. | Period of Maint. Allowance | Dette | Tuition    | Exam       | Other<br>Fee | Total<br>Amount Rs. | Fee | Exam.<br>Fee | Other<br>Fee | Total<br>Amount Rs | Net Amount<br>of Schollarship<br>to pay Rs.<br>(11-15) | Cheque<br>Number | Receiver's<br>Signature | Date of<br>Payment | Remarks |
| 1          | 2                        | 3          | 4      | 5                                   | 6                          | -     | 0          | g          | 10           | 11                  | 12  | 13           | 14           | 15                 | 16                                                     | 17               | 18                      | 19                 | 20      |
| 1) 14 0    | 0.11                     | BIV        |        | -                                   | 1st Installment            |       |            |            | -            | 22500/              |     | - 1          | (50 h)       | 22500  -           | 1 394                                                  |                  |                         | 21/2/22            |         |
| L Ky. B    | . S. Nogare              | OIV        |        |                                     | 2021-22                    |       |            |            |              |                     |     |              |              | 3001               |                                                        |                  |                         | 414                |         |
|            |                          |            |        |                                     |                            |       |            |            |              |                     |     |              |              |                    |                                                        |                  |                         |                    |         |
| 2 Ku. 5    | . N. Sarade              | 8111       |        | -                                   | -11-                       |       |            |            | _            | 24401-25            | -   | -            | -            | 24401.25           | -V-                                                    |                  |                         | w                  |         |
| -          |                          |            |        | +                                   | -                          |       |            |            | -            |                     |     |              |              |                    |                                                        | -                |                         |                    |         |
| 3 Ku. M    | 1. N. Sahu               | 811        |        |                                     | -11-                       |       |            |            |              | 24401.25            | -   | -            | 1            | 24401-25           | - V                                                    | 10               | La sul                  | ىد                 |         |
| 1          |                          |            |        |                                     |                            |       |            |            |              |                     |     |              |              |                    |                                                        |                  |                         |                    |         |
| V 1. 0     |                          | 811        |        | +                                   | -11                        |       |            |            | -            | 24401.25            |     |              |              | 24401-257          |                                                        |                  |                         | ш,                 |         |
| K4.5.      | N. Raut                  | 011        |        |                                     |                            |       |            |            | 7            | 1101.23             | 1   |              |              | 21701-23           | _                                                      |                  |                         |                    |         |
|            |                          |            |        |                                     |                            |       |            |            |              |                     |     |              |              |                    |                                                        |                  |                         |                    |         |
| Ku.P.      | . R. Umate               | 811        | -      |                                     | -11-                       |       |            |            | 120          | 4401.25             | -   | -            | ~            | 24401-25           | V-                                                     |                  |                         | ~                  |         |
|            |                          | + +        | -      | +                                   |                            |       |            |            |              |                     |     |              |              |                    |                                                        |                  |                         |                    |         |
| 6) Ku. L   | . 5. Mohajan             | BIL        |        |                                     | u-                         |       |            |            |              | 14401-25            | -   | -            | -            | 24401.251          | V -                                                    | No.              |                         | ~                  |         |
|            | 3                        |            |        | 1                                   |                            |       |            |            |              |                     |     |              |              |                    |                                                        |                  |                         |                    |         |
| 1 V L. 1   | 4 Char                   | em         | +      | +                                   | -11-                       |       |            |            |              | 4401.251            | -   | -            |              | 24401-25+          | ./-                                                    |                  |                         | ~                  |         |
| KY. N.     | . o. Bhoyar              | OTIT       |        |                                     |                            | _     |            |            |              | 4701.23             |     |              |              | 4401.55            |                                                        |                  |                         | ~                  |         |
|            |                          |            |        |                                     |                            |       |            |            |              |                     |     |              |              |                    |                                                        | 4                |                         |                    |         |
| Ku.S.      | V. Gode                  | BIV        | _      | -                                   | -11-                       |       |            |            | 2            | 2500H               | -   | -            | . 1          | 22500/-            | V-                                                     |                  |                         | ~                  |         |
|            |                          | 1          | +      | +                                   |                            |       |            |            | -            |                     |     | -            | -            |                    |                                                        |                  | was with a resident     |                    |         |
| Ky. S.     | R. Thakare               | 6II        |        |                                     | -11-                       |       |            |            | 2            | 401-25              | -   | -            |              | - 1                | 24401.25/                                              | 263686           | 5.00                    | ~                  |         |
|            |                          |            |        |                                     |                            |       |            |            |              |                     |     |              |              |                    |                                                        | (8               |                         |                    |         |
| VIII 0     | T. Lunge                 | GIII       | -      | +                                   |                            |       |            |            | -            | 1.0                 |     |              |              |                    |                                                        | /-               | P.                      |                    |         |
| Ny. P.     | 1. Lunge                 | OTIT       | +      |                                     | -11-                       |       |            |            | - 2          | 1401.25             | -   | -            | - 2          | 24401.254          | _                                                      |                  |                         | ~                  |         |
|            |                          |            |        |                                     | 1 3 3 3                    |       |            |            |              |                     |     |              |              |                    |                                                        |                  | W. T. A.                | 110                | )       |
|            |                          |            |        |                                     |                            |       |            |            |              |                     |     |              |              |                    |                                                        |                  |                         | neses              | 20      |
|            |                          |            |        | +                                   |                            |       |            |            |              |                     |     | _            | -            |                    |                                                        |                  |                         | -21                | ,       |
|            |                          |            |        |                                     | Total                      | -     | -          |            | 2            | 40,210/             | -   | -            | 2            | 15.808.71          | 24401-25/                                              |                  |                         |                    |         |
|            | Test to                  |            |        |                                     |                            |       |            |            |              |                     |     | 15           | 67.10        | (3687)             |                                                        |                  |                         |                    |         |