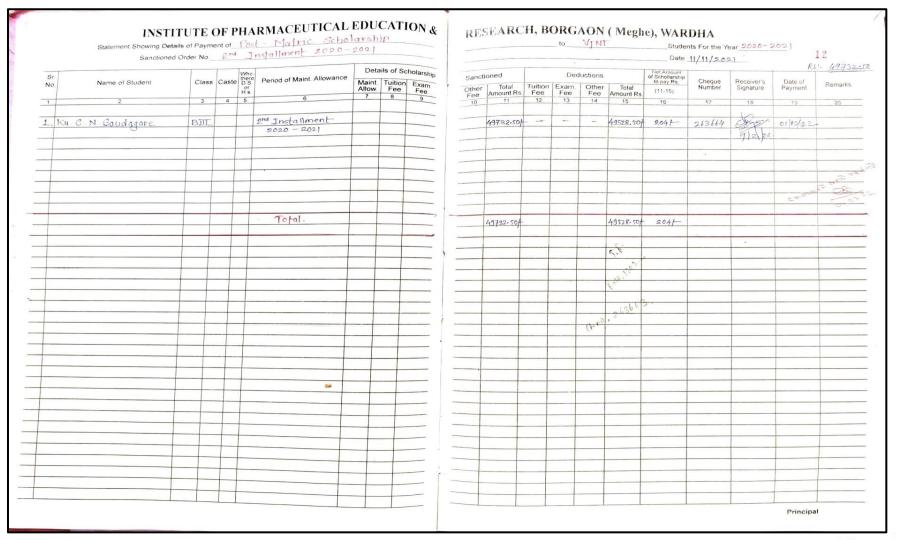

1. Details of scholarship received from Government of Maharashtra to
B. Pharm. students
(Academic year 2021-22)