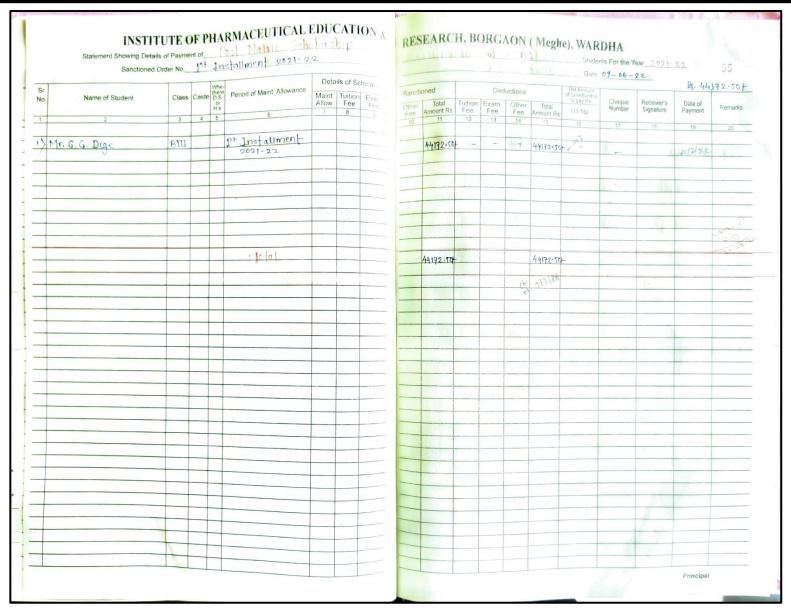

1. Details of scholarship received from Government of Maharashtra to
B. Pharm. students
(Academic year 2021-22)