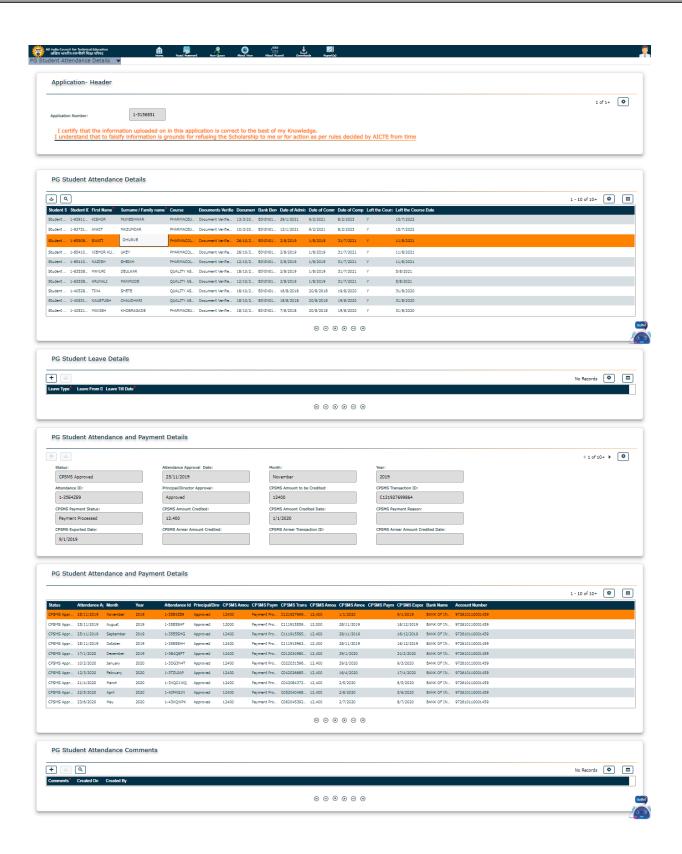

1. Details of scholarship received from Government of Maharashtra to
B. Pharm. students
(Academic year 2021-22)