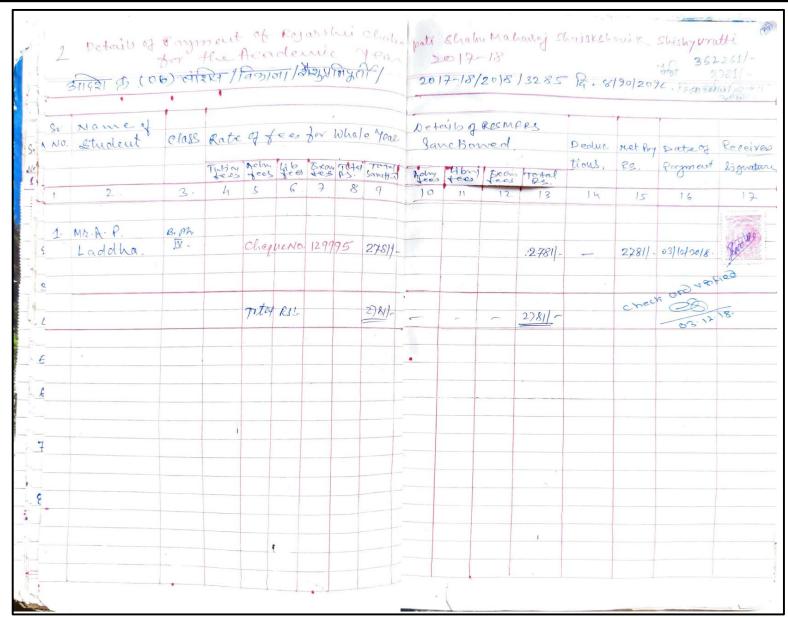

1. Details of scholarship received from Government of Maharashtra to
B. Pharm. students
(Academic year 2021-22)