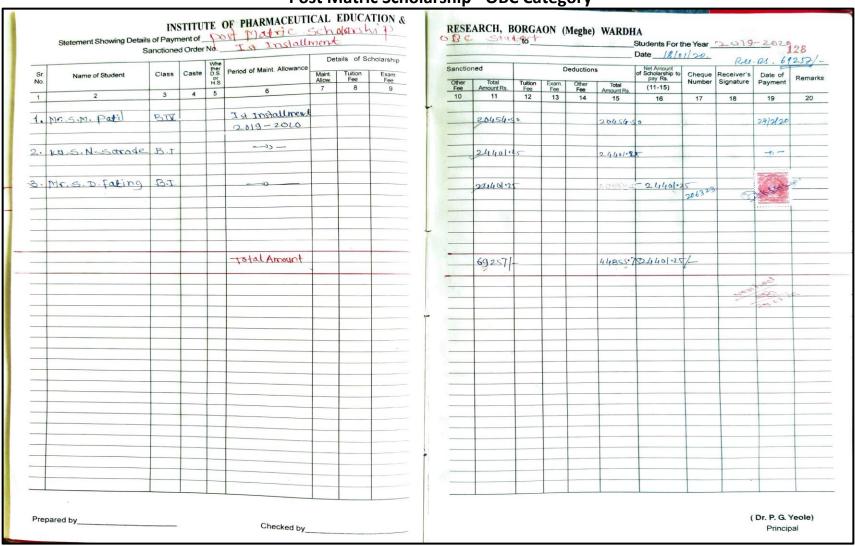

### INSTITUTE OF PHARMACEUTICAL EDUCATION AND RESEARCH BORGAON (MEGHE), WARDHA 442001

|           | Statement Showing Det |       |         | ARMAC <mark>E</mark> UTICAL |                         |           | _      |                     |                | 10           |              |                     | e), WAR<br>Studer                                      | nts For the Ye   | ear                     |                    | 11     |
|-----------|-----------------------|-------|---------|-----------------------------|-------------------------|-----------|--------|---------------------|----------------|--------------|--------------|---------------------|--------------------------------------------------------|------------------|-------------------------|--------------------|--------|
|           | Culturelle            |       |         |                             | Details of              | Scholares | _      | -nod                |                | Dec          | ductions     |                     | Net Amount                                             |                  |                         |                    |        |
| Sr.<br>No |                       | Class | Caste D |                             | Maint Tuition Allow Fee | on Exam   | Sancti | Total<br>Amount Rs. | Tuition<br>Fee | Exam.<br>Fee | Other<br>Fee | Total<br>Amount Rs. | Net Amount<br>of Schollarship<br>to pay Rs.<br>(11-15) | Cheque<br>Number | Receiver's<br>Signature | Date of<br>Payment | Remark |
| 1         | 2                     | 3     | 4       | 6                           |                         | 9         | 10     | 11                  | 12             | 13           | 14           | 15                  | 16                                                     | 17               | 18                      | 19                 | 20     |
|           |                       |       |         | la la itarah                |                         |           |        | 93661-25            | L -            | -            | Ontal        |                     | 1                                                      |                  |                         |                    |        |
| 13)       | Mr. S. D. fating      | B.III |         | 11nd Installment            |                         |           | _      | 83661.23            |                |              | 3260 F       | 24401-25            | V -                                                    | _                |                         | 26/5/22            |        |
|           |                       |       |         | 2021                        |                         |           | _      |                     |                |              |              |                     |                                                        |                  |                         |                    |        |
|           |                       |       |         | —————                       |                         |           | _      | action ac           |                | _            | WASS         | 2440 <b>0 3</b> 3   |                                                        |                  |                         |                    |        |
| 14)       | ku. s. s. Misalkar    | 8.11  |         |                             |                         |           |        | 25801.25            |                | _            | 14001        | 244007              | 4/-                                                    | -                |                         | ·                  | 911    |
| _         |                       |       |         | -                           |                         |           | _      |                     |                |              |              |                     |                                                        |                  |                         | -                  |        |
| _         |                       |       | -       | -11-                        |                         |           | _      | 317601              | _              | _            | GOCAL        | 225001              | /                                                      |                  |                         |                    |        |
| 12>       | ku. R. M. Bisane      | P.JV  |         | -11                         | _                       |           | _      | 317607              | _              |              | J260 F       | 22100               | -                                                      | -                |                         | _                  |        |
| _         |                       |       | -       |                             |                         |           |        |                     |                | _            |              |                     |                                                        |                  |                         | -                  |        |
|           |                       | -     |         | -11-                        |                         | _         |        | 25801.251           |                | _            | 1400         | 0.170 20            | 1 007/-1                                               |                  |                         |                    |        |
| 16)       | Ku.T. R. Dhage        | 8:11  |         | -11                         |                         |           |        | 23801.23            |                | -            | 14007        | 24173.75            | 221191                                                 | V278132          |                         | -                  |        |
| -         |                       | _     | -       |                             |                         |           | _      |                     |                |              |              |                     |                                                        |                  |                         |                    |        |
| 177       | Ku. G. R. Wodkar      | o m   |         | -11-                        |                         |           | _      | 33661.25            |                | -            | 92401        | 24401.25            | -/-                                                    | -                |                         | 14.7               |        |
| 17/       | M. C. K. Waakar       | B·III | -       | - "                         |                         |           | _      | 3366[123]           |                |              | 3260         | 24401.13            | ~                                                      |                  |                         | -                  |        |
| -         |                       |       |         |                             |                         |           | -      |                     |                |              |              |                     |                                                        |                  |                         |                    | +      |
| 121       | Ku. S. A. Dhande      | B.IV  |         | -11-                        |                         |           | _      | 31760H              | _              | -            | 9260F        | 22500H              | /-                                                     | 1                | 100                     | 1 -                |        |
| 10/       | No. S. A. Dilange     | OUL   |         |                             |                         |           | -      | -11001              |                |              |              |                     |                                                        |                  |                         |                    |        |
| _         |                       |       |         |                             |                         |           |        | 1                   |                |              |              |                     | 779                                                    |                  |                         |                    |        |
| 19)       | Ku. J. S. Satone      |       |         | -11-                        |                         |           |        | 25801-25            |                | _            | 1400F        | 24401-25            | /-                                                     | _                |                         | -                  |        |
|           |                       |       |         | 11 384                      |                         |           | -      |                     |                |              |              |                     |                                                        |                  |                         |                    |        |
|           |                       |       |         |                             |                         |           |        |                     |                |              |              |                     |                                                        |                  | 5.5                     |                    |        |
| 20)       | Mr. A. P. Sutorkar    | 6 JV  |         | -11-                        |                         |           | 1      | 31760H              | -              | -            | 92601        | 225001              | V-                                                     | 111-             |                         | -                  |        |
|           |                       |       |         |                             |                         |           |        |                     |                |              |              |                     |                                                        |                  |                         |                    |        |
|           |                       |       |         |                             |                         |           |        |                     |                |              |              |                     |                                                        |                  |                         |                    |        |
| 21)       | Ku. a. B. Lonjemor    | B:M   |         | -11-                        | 1                       |           | -      | 317601              | -              | -            | 92601        | 225001              | V -                                                    | -                |                         | 5                  |        |
|           |                       |       |         |                             |                         |           |        |                     |                |              |              |                     |                                                        |                  |                         |                    |        |
|           |                       |       |         |                             |                         |           |        | Mary 1              |                |              |              |                     | /                                                      |                  |                         |                    | _      |
| 22        | Ku. S. V. Dhok        | B.II  |         | -11-                        |                         | 1         |        | 25801.25            | + -            | -            | 1400F        | 24401.25            | 1-                                                     | _                |                         | 4                  | -      |
|           |                       |       |         |                             |                         |           |        |                     |                |              |              |                     |                                                        |                  | -                       |                    | -      |
| _         |                       |       |         |                             |                         |           |        |                     |                |              |              |                     |                                                        | 0.1-0            | -                       | 16/6/2             | 2      |
| 23)       | Ku. K. R. Rout.       | BI    |         | -11-                        |                         |           |        | 25801.25            |                | -            | 1400 F       | -                   | 24401-25                                               | 12)8439          | 3 Stoon                 | 191012             |        |
| _         |                       |       |         | 391                         |                         |           |        |                     |                |              |              |                     |                                                        |                  | 2                       | -                  |        |
|           |                       |       |         |                             |                         |           |        |                     |                |              |              |                     | 1                                                      |                  | -                       |                    |        |
| 24)       | ku. N. G. Golhar      | BIA   |         | —-/I+—                      |                         |           |        | 317601              | -              | -            | 9260 F       | 22500               | -                                                      | -                | -                       | +                  |        |
|           |                       |       |         |                             |                         |           |        |                     |                |              |              |                     |                                                        |                  |                         |                    | -      |