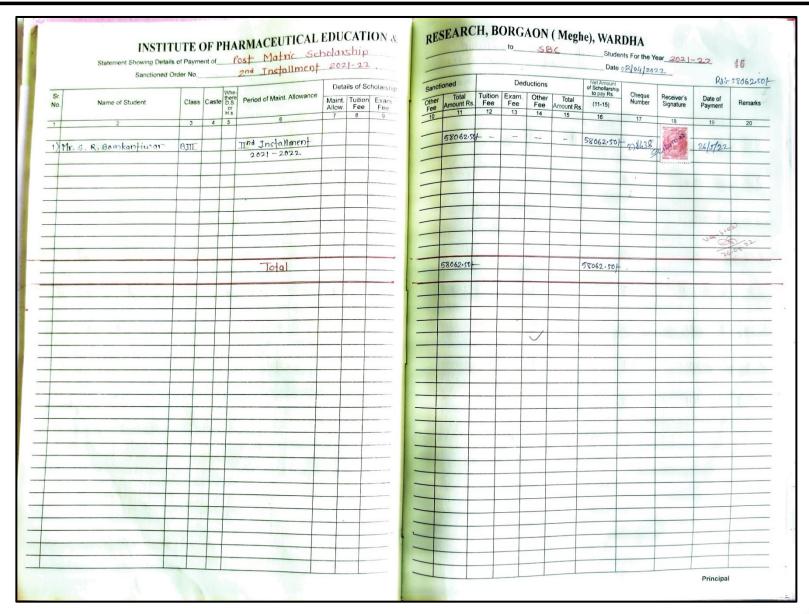

1. Details of scholarship received from Government of Maharashtra to
B. Pharm. students
(Academic year 2021-22)