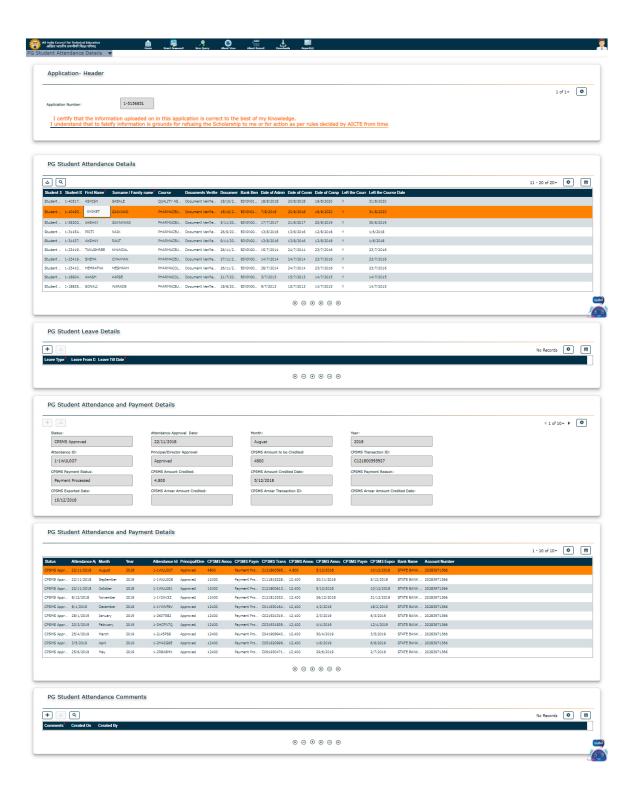

#### **TABLE OF CONTENTS**

| Sr.<br>No. | Academic year                                                                                                                                                                                                         | Page no. |
|------------|-----------------------------------------------------------------------------------------------------------------------------------------------------------------------------------------------------------------------|----------|
| 1.         | Details of scholarship received from Government of Maharashtra to B. Pharm. students (Academic year 2021-22)                                                                                                          | 1        |
| 2.         | Details of scholarship received from Government of Maharashtra to M. Pharm. students (Academic year 2021-22)                                                                                                          | 35       |
| 3.         | Screenshots of scholarship (stipend) details received from AICTE for the students of M. Pharm. I during academic year 2021-22                                                                                         | 49       |
| 4.         | Screenshots of voucher and application for the amount received by "Shree Vardhaman Shwetambar Sthanakvasi Jain Shravak Sangh, Wardha" for Mr. Nikhil Chhajed, student of B. Pharm course during second year (2021-22) | 52       |
| 5.         | Details of scholarship received from Government of Maharashtra to B. Pharm. students (Academic year 2020-21)                                                                                                          | 55       |
| 6          | Details of scholarship received from Government of Maharashtra to M. Pharm. students (Academic year 2020-21)                                                                                                          | 100      |
| 7          | Screenshots of scholarship (stipend) details received from AICTE for the students of M. Pharm. I and II during academic year 2020-21 and 2021-22                                                                      | 130      |
| 8          | Screenshots of voucher and application for the amount received by "Shree Vardhaman Shwetambar Sthanakvasi Jain Shravak Sangh, Wardha" for Mr. Nikhil Chhajed, student of B. Pharm course during second year (2020-21) | 135      |
| 9          | Details of scholarship received from Government of Maharashtra to B. Pharm. students (Academic year 2019-20)                                                                                                          | 138      |
| 10         | Details of scholarship received from Government of Maharashtra to M. Pharm. students (Academic year 2019-20)                                                                                                          | 200      |
| 11         | Screenshots of scholarship (stipend) details received from AICTE for the students of M. Pharm. I and II during academic year 2018-19 and 2019-20                                                                      | 220      |
| 12         | Screenshots of details and name of the girl students awarded with Lila Poonawalla Foundation scholarship in the academic year 2019-20                                                                                 | 235      |
| 13         | Details of scholarship received from Government of Maharashtra to B. Pharm. students (Academic year 2018-19)                                                                                                          | 239      |