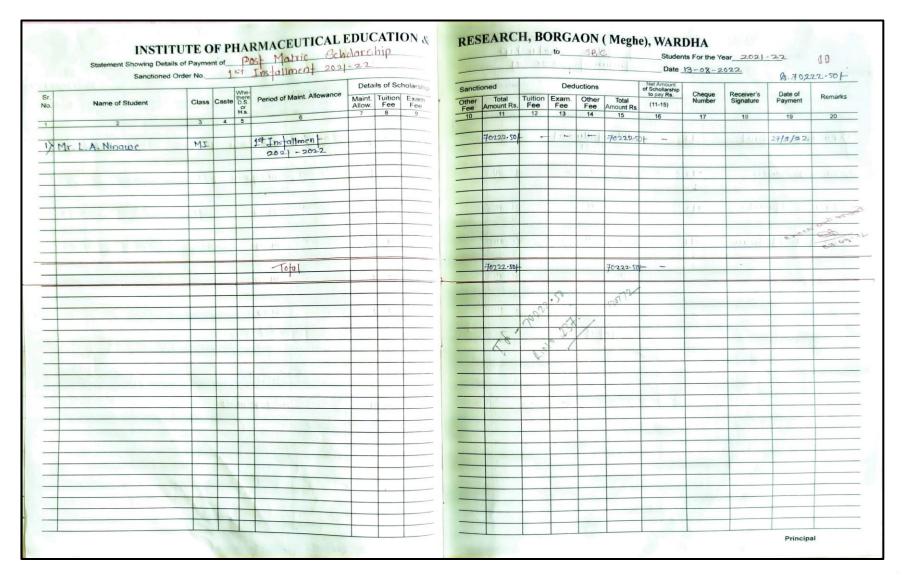

1. Details of scholarship received from Government of Maharashtra to
B. Pharm. students
(Academic year 2021-22)