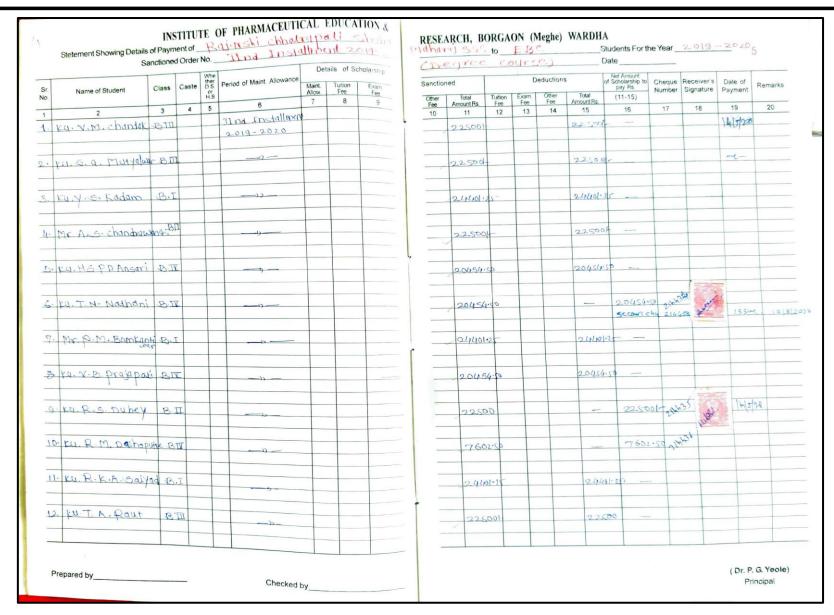

### INSTITUTE OF PHARMACEUTICAL EDUCATION AND RESEARCH BORGAON (MEGHE), WARDHA 442001

|           | Statement Showing Det |       |         | ARMAC <mark>E</mark> UTICAL |                         |           | _      |                     |                | 10           |              |                     | e), WAR<br>Studer                                      | nts For the Ye   | ear                     |                    | 11     |
|-----------|-----------------------|-------|---------|-----------------------------|-------------------------|-----------|--------|---------------------|----------------|--------------|--------------|---------------------|--------------------------------------------------------|------------------|-------------------------|--------------------|--------|
|           | Culturelle            |       |         |                             | Details of              | Scholares | _      | -nod                |                | Dec          | ductions     |                     | Net Amount                                             |                  |                         |                    |        |
| Sr.<br>No |                       | Class | Caste D |                             | Maint Tuition Allow Fee | on Exam   | Sancti | Total<br>Amount Rs. | Tuition<br>Fee | Exam.<br>Fee | Other<br>Fee | Total<br>Amount Rs. | Net Amount<br>of Schollarship<br>to pay Rs.<br>(11-15) | Cheque<br>Number | Receiver's<br>Signature | Date of<br>Payment | Remark |
| 1         | 2                     | 3     | 4       | 6                           |                         | 9         | 10     | 11                  | 12             | 13           | 14           | 15                  | 16                                                     | 17               | 18                      | 19                 | 20     |
|           |                       |       |         | la la itarah                |                         |           |        | 93661-25            | L -            | -            | Ontal        |                     | 1                                                      |                  |                         |                    |        |
| 13)       | Mr. S. D. fating      | B.III |         | 11nd Installment            |                         |           | _      | 83661.23            |                |              | 3260 F       | 24401-25            | V -                                                    | _                |                         | 26/5/22            |        |
|           |                       |       |         | 2021                        |                         |           | _      |                     |                |              |              |                     |                                                        |                  |                         |                    |        |
|           |                       |       |         | —————                       |                         |           | _      | action ac           |                | _            | WASS         | 2440 <b>0 3</b> 3   |                                                        |                  |                         |                    |        |
| 14)       | ku. s. s. Misalkar    | 8.11  |         |                             |                         |           |        | 25801.25            |                | _            | 14001        | 244007              | 4/-                                                    | -                |                         | ·                  | 911    |
| _         |                       |       |         | -                           |                         |           | _      |                     |                |              |              |                     |                                                        |                  |                         | -                  |        |
| _         |                       |       | -       | -11-                        |                         |           | _      | 317601              | _              | _            | GOCAL        | 225001              | /                                                      |                  |                         |                    |        |
| 12>       | ku. R. M. Bisane      | P.JV  |         | -11                         | _                       |           | _      | 317607              | _              |              | J260 F       | 22100               | -                                                      | -                |                         | _                  |        |
| _         |                       |       | -       |                             |                         |           |        |                     |                | _            |              |                     |                                                        |                  |                         | -                  |        |
|           |                       | -     |         | -11-                        |                         | _         |        | 25801.251           |                | _            | 1400         | 0.170 20            | 1 007/-1                                               |                  |                         |                    |        |
| 16)       | Ku.T. R. Dhage        | 8:11  |         | -11                         |                         |           |        | 23801.23            |                | -            | 14007        | 24173.75            | 221191                                                 | V278132          |                         | -                  |        |
| -         |                       | _     | -       |                             |                         |           | _      |                     |                |              |              |                     |                                                        |                  |                         |                    |        |
| 177       | Ku. G. R. Wodkar      | o m   |         | -11-                        |                         |           | _      | 33661.25            |                | -            | 92401        | 24401.25            | -/-                                                    | -                |                         | 14.7               |        |
| 17/       | M. C. K. Waakar       | B·III | -       | - "                         |                         |           | _      | 3366[123]           |                |              | 3260         | 24401.13            | ~                                                      |                  |                         | -                  |        |
| -         |                       |       |         |                             |                         |           | -      |                     |                |              |              |                     |                                                        |                  |                         |                    | +      |
| 121       | Ku. S. A. Dhande      | B.IV  |         | -11-                        |                         |           | _      | 31760H              | _              | -            | 9260F        | 22500H              | /-                                                     | 1                | 100                     | 1 -                |        |
| 10/       | No. S. A. Dilange     | OUL   |         |                             |                         |           | -      | -11001              |                |              |              |                     |                                                        |                  |                         |                    |        |
| _         |                       |       |         |                             |                         |           |        | 1                   |                |              |              |                     | 779                                                    |                  |                         |                    |        |
| 19)       | Ku. J. S. Satone      |       |         | -11-                        |                         |           |        | 25801-25            |                | _            | 1400F        | 24401-25            | /-                                                     | _                |                         | -                  |        |
|           |                       |       |         | 11 384                      |                         |           | -      |                     |                |              |              |                     |                                                        |                  |                         |                    |        |
|           |                       |       |         |                             |                         |           |        |                     |                |              |              |                     |                                                        |                  | 5.5                     |                    |        |
| 20)       | Mr. A. P. Sutorkar    | 6 JV  |         | -11-                        |                         |           | 1      | 31760H              | -              | -            | 92601        | 225001              | V-                                                     | 111-             |                         | -                  |        |
|           |                       |       |         |                             |                         |           |        |                     |                |              |              |                     |                                                        |                  |                         |                    |        |
|           |                       |       |         |                             |                         |           |        |                     |                |              |              |                     |                                                        |                  |                         |                    |        |
| 21)       | Ku. a. B. Lonjemor    | B:M   |         | -11-                        | 1                       |           | -      | 317601              | -              | -            | 92601        | 225001              | V -                                                    | -                |                         | 5                  |        |
|           |                       |       |         |                             |                         |           |        |                     |                |              |              |                     |                                                        |                  |                         |                    |        |
|           |                       |       |         |                             |                         |           |        | Mary 1              |                |              |              |                     | /                                                      |                  |                         |                    | _      |
| 22        | Ku. S. V. Dhok        | B.II  |         | -11-                        |                         | 1         |        | 25801.25            | + -            | -            | 1400F        | 24401.25            | 1-                                                     | _                |                         | 4                  | -      |
|           |                       |       |         |                             |                         |           |        |                     |                |              |              |                     |                                                        |                  | -                       |                    | -      |
| _         |                       |       |         |                             |                         |           |        |                     |                |              |              |                     |                                                        | 0.1-0            | -                       | 16/6/2             | 2      |
| 23)       | Ku. K. R. Rout.       | BI    |         | -11-                        |                         |           |        | 25801.25            |                | -            | 1400 F       | -                   | 24401-25                                               | 12)8439          | 3 Stoon                 | 191012             |        |
| _         |                       |       |         | 391                         |                         |           |        |                     |                |              |              |                     |                                                        |                  | 2                       | -                  |        |
|           |                       |       |         |                             |                         |           |        |                     |                |              |              |                     | 1                                                      |                  | -                       |                    |        |
| 24)       | ku. N. G. Golhar      | BIA   |         | —-/I+—                      |                         |           |        | 317601              | -              | -            | 9260 F       | 22500               | -                                                      | -                | -                       | +                  |        |
|           |                       |       |         |                             |                         |           |        |                     |                |              |              |                     |                                                        |                  |                         |                    | -      |