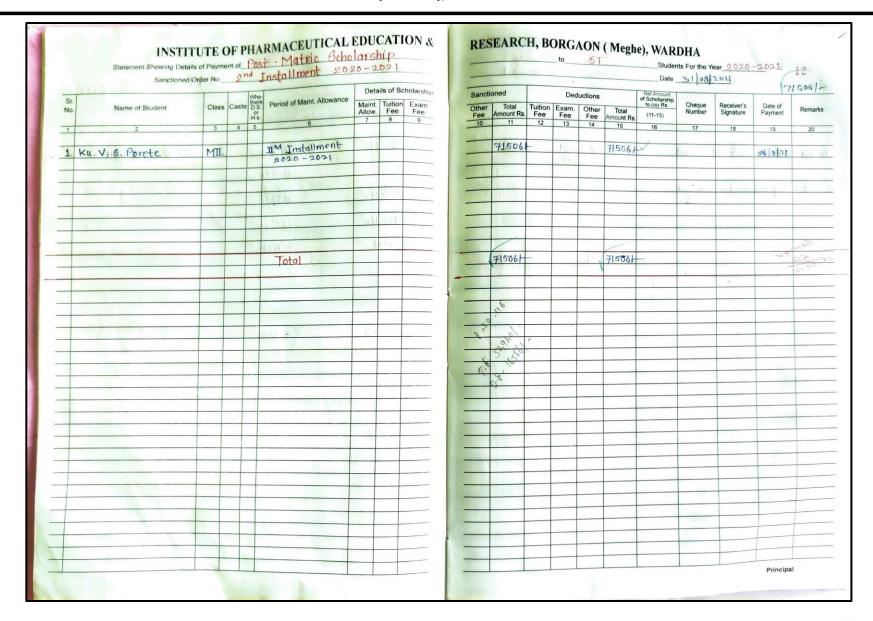

1. Details of scholarship received from Government of Maharashtra to
B. Pharm. students
(Academic year 2021-22)