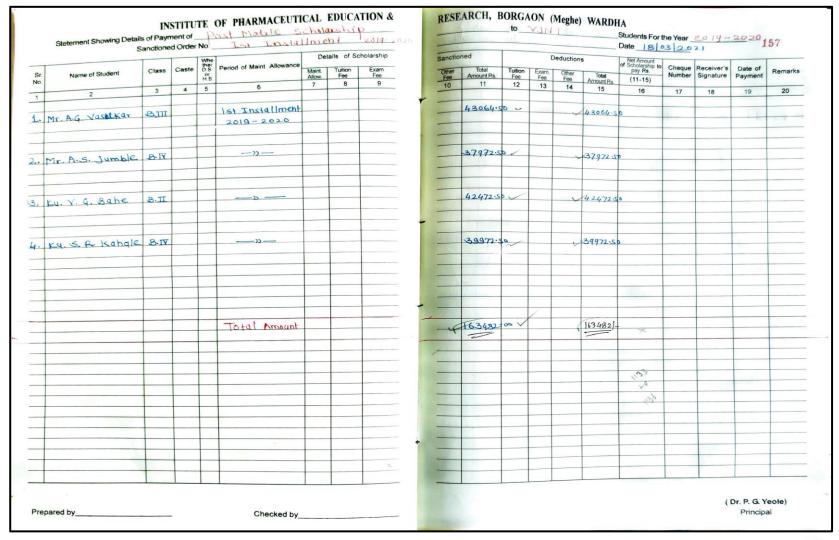

1. Details of scholarship received from Government of Maharashtra to
B. Pharm. students
(Academic year 2021-22)