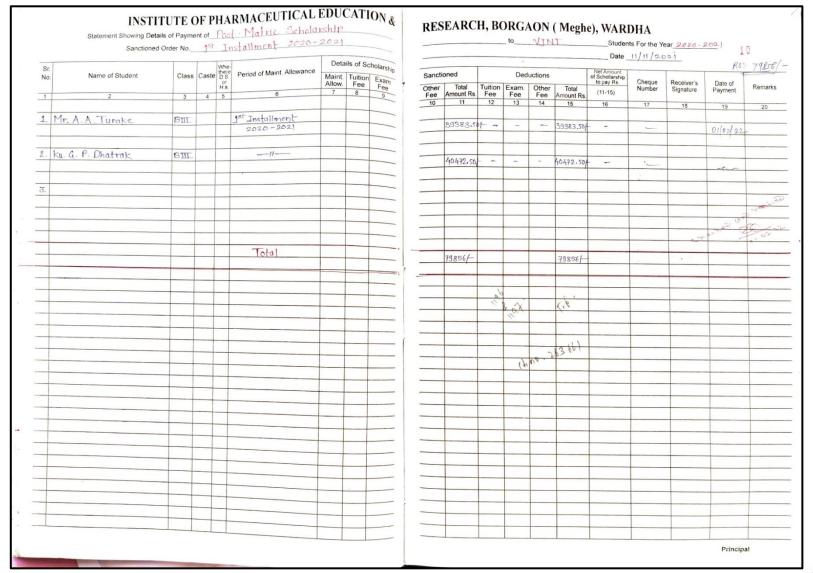

1. Details of scholarship received from Government of Maharashtra to
B. Pharm. students
(Academic year 2021-22)