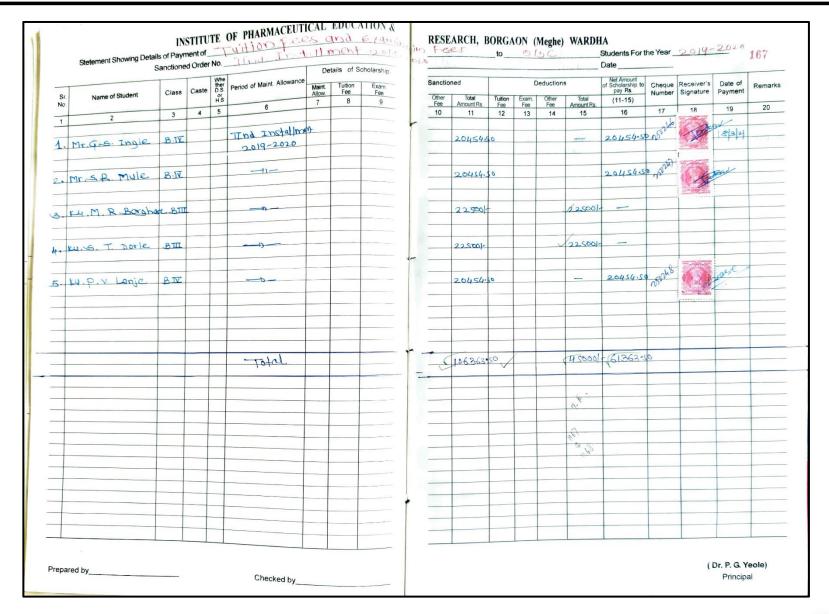

### INSTITUTE OF PHARMACEUTICAL EDUCATION AND RESEARCH BORGAON (MEGHE), WARDHA 442001

|           | Statement Showing Det |       |         | ARMAC <mark>E</mark> UTICAL |                         |           | _      |                     |                | 10           |              |                     | e), WAR<br>Studer                                      | nts For the Ye   | ear                     |                    | 11     |
|-----------|-----------------------|-------|---------|-----------------------------|-------------------------|-----------|--------|---------------------|----------------|--------------|--------------|---------------------|--------------------------------------------------------|------------------|-------------------------|--------------------|--------|
|           | Culturelle            |       |         |                             | Details of              | Scholares | _      | -nod                |                | Dec          | ductions     |                     | Net Amount                                             |                  |                         |                    |        |
| Sr.<br>No |                       | Class | Caste D |                             | Maint Tuition Allow Fee | on Exam   | Sancti | Total<br>Amount Rs. | Tuition<br>Fee | Exam.<br>Fee | Other<br>Fee | Total<br>Amount Rs. | Net Amount<br>of Schollarship<br>to pay Rs.<br>(11-15) | Cheque<br>Number | Receiver's<br>Signature | Date of<br>Payment | Remark |
| 1         | 2                     | 3     | 4       | 6                           |                         | 9         | 10     | 11                  | 12             | 13           | 14           | 15                  | 16                                                     | 17               | 18                      | 19                 | 20     |
|           |                       |       |         | la la itarah                |                         |           |        | 93661-25            | L -            | -            | Ontal        |                     | 1                                                      |                  |                         |                    |        |
| 13)       | Mr. S. D. fating      | B.III |         | 11nd Installment            |                         |           | _      | 83661.23            |                |              | 3260 F       | 24401-25            | V -                                                    | _                |                         | 26/5/22            |        |
|           |                       |       |         | 2021                        |                         |           | _      |                     |                |              |              |                     |                                                        |                  |                         |                    |        |
|           |                       |       |         | —————                       |                         |           | _      | action ac           |                | _            | WASS         | 2440 <b>0 3</b> 3   |                                                        |                  |                         |                    |        |
| 14)       | ku. s. s. Misalkar    | 8.11  |         |                             |                         |           |        | 25801.25            |                | _            | 14001        | 244007              | 4/-                                                    | -                |                         | ·                  | 911    |
| _         |                       |       |         | -                           |                         |           | _      |                     |                |              |              |                     |                                                        |                  |                         | -                  |        |
| _         |                       |       | -       | -11-                        |                         |           | _      | 317601              | _              | _            | GOCAL        | 225001              | /                                                      |                  |                         |                    |        |
| 12>       | ku. R. M. Bisane      | P.JV  |         | -11                         | _                       |           | _      | 317607              | _              |              | J260 F       | 22100               | -                                                      | -                |                         | _                  |        |
| _         |                       |       | -       |                             |                         |           |        |                     |                | _            |              |                     |                                                        |                  |                         | -                  |        |
|           |                       | -     |         | -11-                        |                         | _         |        | 25801.251           |                | _            | 1400         | 0.170 20            | 1 007/-1                                               |                  |                         |                    |        |
| 16)       | Ku.T. R. Dhage        | 8:11  |         | -11                         |                         |           |        | 23801.23            |                | -            | 14007        | 24173.75            | 221191                                                 | V278132          |                         | -                  |        |
| -         |                       | _     | -       |                             |                         |           | _      |                     |                |              |              |                     |                                                        |                  |                         |                    |        |
| 177       | Ku. G. R. Wodkar      | o m   |         | -11-                        |                         |           | _      | 33661.25            |                | -            | 92401        | 24401.25            | -/-                                                    | -                |                         | 14.7               |        |
| 17/       | M. C. K. Waakar       | B·III | -       | - "                         |                         |           | _      | 3366[123]           |                |              | 3260         | 24401.13            | ~                                                      |                  |                         | -                  |        |
| -         |                       |       |         |                             |                         |           | -      |                     |                |              |              |                     |                                                        |                  |                         |                    | +      |
| 121       | Ku. S. A. Dhande      | B.IV  |         | -11-                        |                         |           | _      | 31760H              | _              | -            | 9260F        | 22500H              | /-                                                     | 1                | 100                     | 1 -                |        |
| 10/       | No. S. A. Dilange     | OUL   |         |                             |                         |           | -      | -11001              |                |              |              |                     |                                                        |                  |                         |                    |        |
| _         |                       |       |         |                             |                         |           |        | 1                   |                |              |              |                     | 779                                                    |                  |                         |                    |        |
| 19)       | Ku. J. S. Satone      |       |         | -11-                        |                         |           |        | 25801-25            |                | _            | 1400F        | 24401-25            | /-                                                     | _                |                         | -                  |        |
|           |                       |       |         | 11 384                      |                         |           | -      |                     |                |              |              |                     |                                                        |                  |                         |                    |        |
|           |                       |       |         |                             |                         |           |        |                     |                |              |              |                     |                                                        |                  | 5.5                     |                    |        |
| 20)       | Mr. A. P. Sutorkar    | 6 JV  |         | -11-                        |                         |           | 1      | 31760H              | -              | -            | 92601        | 225001              | V-                                                     | 111-             |                         | -                  |        |
|           |                       |       |         |                             |                         |           |        |                     |                |              |              |                     |                                                        |                  |                         |                    |        |
|           |                       |       |         |                             |                         |           |        |                     |                |              |              |                     |                                                        |                  |                         |                    |        |
| 21)       | Ku. a. B. Lonjemor    | B:M   |         | -11-                        | 1                       |           | -      | 317601              | -              | -            | 92601        | 225001              | V -                                                    | -                |                         | 5                  |        |
|           |                       |       |         |                             |                         |           |        |                     |                |              |              |                     |                                                        |                  |                         |                    |        |
|           |                       |       |         |                             |                         |           |        | Mary 1              |                |              |              |                     | /                                                      |                  |                         |                    | _      |
| 22        | Ku. S. V. Dhok        | B.II  |         | -11-                        |                         | 1         |        | 25801.25            | + -            | -            | 1400F        | 24401.25            | 1-                                                     | _                |                         | 4                  | -      |
|           |                       |       |         |                             |                         |           |        |                     |                |              |              |                     |                                                        |                  | -                       |                    | -      |
| _         |                       |       |         |                             |                         |           |        |                     |                |              |              |                     |                                                        | 0.1-0            | -                       | 16/6/2             | 2      |
| 23)       | Ku. K. R. Rout.       | BI    |         | -11-                        |                         |           |        | 25801.25            |                | -            | 1400 F       | -                   | 24401-25                                               | 12)8439          | 3 Stoon                 | 191012             |        |
| _         |                       |       |         | 391                         |                         |           |        |                     |                |              |              |                     |                                                        |                  | 2                       | -                  |        |
|           |                       |       |         |                             |                         |           |        |                     |                |              |              |                     | 1                                                      |                  | -                       |                    |        |
| 24)       | ku. N. G. Golhar      | BIA   |         | —-/I+—                      |                         |           |        | 317601              | -              | -            | 9260 F       | 22500               | -                                                      | -                | -                       | +                  |        |
|           |                       |       |         |                             |                         |           |        |                     |                |              |              |                     |                                                        |                  |                         |                    | -      |