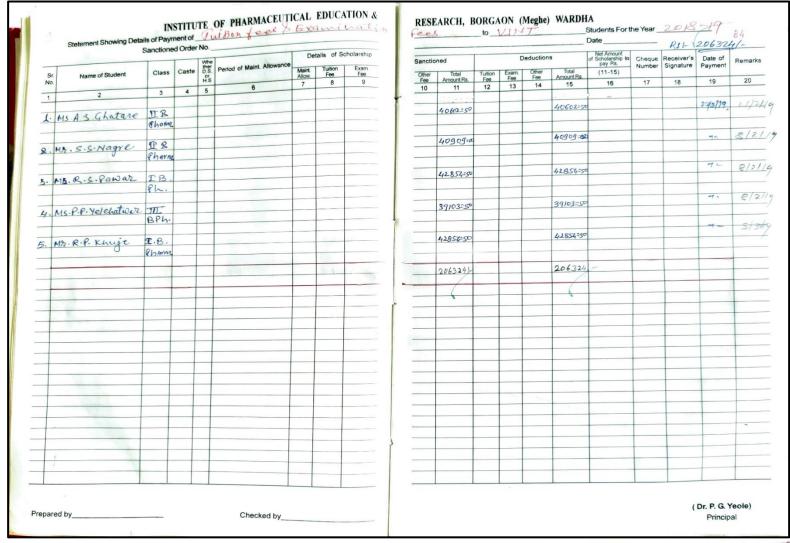

### INSTITUTE OF PHARMACEUTICAL EDUCATION AND RESEARCH BORGAON (MEGHE), WARDHA 442001

|            | Statement Showing Detail | s of Payme | nt of_ | Post                                | Matric Scholar             | 22    |            |            | -            |                     |     | to           | OB           | laction in         | Studer                                                 | nts For the Y    | 'ear_2021               | -22                | 54      |
|------------|--------------------------|------------|--------|-------------------------------------|----------------------------|-------|------------|------------|--------------|---------------------|-----|--------------|--------------|--------------------|--------------------------------------------------------|------------------|-------------------------|--------------------|---------|
|            | Sanctioned (             | Order No   | 1      | Ins                                 | d linesz                   | Dets  | ails of Se | cholarship | 1            |                     |     |              |              |                    |                                                        | 10-5-22          | to 9-6-2                | B. 2,              | 40,210/ |
| Sr.<br>No. | Name of Student          | Class      | Caste  | Whe-<br>there<br>D.S.<br>or<br>H.s. | Period of Maint. Allowance | Dette | Tuition    | Exam       | Other<br>Fee | Total<br>Amount Rs. | Fee | Exam.<br>Fee | Other<br>Fee | Total<br>Amount Rs | Net Amount<br>of Schollarship<br>to pay Rs.<br>(11-15) | Cheque<br>Number | Receiver's<br>Signature | Date of<br>Payment | Remarks |
| 1          | 2                        | 3          | 4      | 5                                   | 6                          | -     | 0          | g          | 10           | 11                  | 12  | 13           | 14           | 15                 | 16                                                     | 17               | 18                      | 19                 | 20      |
| 1) 14 0    | 0.11                     | BIV        |        | -                                   | 1st Installment            |       |            |            | -            | 22500/              |     | - 1          | (50 h)       | 22500  -           | 1 394                                                  |                  |                         | 21/2/22            |         |
| L Ky. B    | . S. Nogare              | OIV        |        |                                     | 2021-22                    |       |            |            |              |                     |     |              |              | 3001               |                                                        |                  |                         | 414                |         |
|            |                          |            |        |                                     |                            |       |            |            |              |                     |     |              |              |                    |                                                        |                  |                         |                    |         |
| 2 Ku. 5    | . N. Sarade              | 8111       |        | -                                   | -11-                       |       |            |            | _            | 24401-25            | -   | -            | -            | 24401.25           | -V-                                                    |                  |                         | w                  |         |
| -          |                          |            |        | +                                   | -                          |       |            |            | -            |                     |     |              |              |                    |                                                        | -                |                         |                    |         |
| 3 Ku. M    | 1. N. Sahu               | 811        |        |                                     | -11-                       |       |            |            |              | 24401.25            | -   | -            | 1            | 24401-25           | - V                                                    | 10               | La sul                  | ىد                 |         |
| 1          |                          |            |        |                                     |                            |       |            |            |              |                     |     |              |              |                    |                                                        |                  |                         |                    |         |
| V 1. 0     |                          | 811        |        | +                                   | -11                        |       |            |            | -            | 24401.25            |     |              |              | 24401-257          |                                                        |                  |                         | ш,                 |         |
| K4.5.      | N. Raut                  | 011        |        |                                     |                            |       |            |            | 7            | 1101.23             | 1   |              |              | 21701-23           | _                                                      |                  |                         |                    |         |
|            |                          |            |        |                                     |                            |       |            |            |              |                     |     |              |              |                    |                                                        |                  |                         |                    |         |
| Ku.P.      | . R. Umate               | 811        | -      |                                     | -11-                       |       |            |            | 120          | 4401.25             | -   | -            | ~            | 24401-25           | V-                                                     |                  |                         | ~                  |         |
|            |                          | + +        | -      | +                                   |                            |       |            |            |              |                     |     |              |              |                    |                                                        |                  |                         |                    |         |
| 6) Ku. L   | . 5. Mohajan             | BIL        |        |                                     | u-                         |       |            |            |              | 14401-25            | -   | -            | -            | 24401.251          | V -                                                    | No.              |                         | ~                  |         |
|            | 3                        |            |        | 1                                   |                            |       |            |            |              |                     |     |              |              |                    |                                                        |                  |                         |                    |         |
| 1 V L. 1   | 4 Char                   | em         | +      | +                                   | -11-                       |       |            |            |              | 4401.251            | -   | -            |              | 24401-25+          | ./-                                                    |                  |                         | ~                  |         |
| KY. N.     | . o. Bhoyar              | OTIT       |        |                                     |                            | _     |            |            |              | 4701.23             |     |              |              | 4401.55            |                                                        |                  |                         | ~                  |         |
|            |                          |            |        |                                     |                            |       |            |            |              |                     |     |              |              |                    |                                                        | 4                |                         |                    |         |
| Ku.S.      | V. Gode                  | BIV        | _      | -                                   | -11-                       |       |            |            | 2            | 2500H               | -   | -            | . 1          | 22500/-            | V-                                                     |                  |                         | ~                  |         |
|            |                          | 1          | +      | +                                   |                            |       |            |            | -            |                     |     | -            | -            |                    |                                                        |                  | was with a resident     |                    |         |
| Ky. S.     | R. Thakare               | 6II        |        |                                     | -11-                       |       |            |            | 2            | 401-25              | -   | -            |              | - 1                | 24401.25/                                              | 263686           | 5.00                    | ~                  |         |
|            |                          |            |        |                                     |                            |       |            |            |              |                     |     |              |              |                    |                                                        | (8               |                         |                    |         |
| VIII 0     | T. Lunge                 | GIII       | -      | +                                   |                            |       |            |            | -            | 1.0                 |     |              |              |                    |                                                        | /-               | P.                      |                    |         |
| Ny. P.     | 1. Lunge                 | OTIT       | +      |                                     | -11-                       |       |            |            | - 2          | 1401.25             | -   | -            | - 2          | 24401.254          | _                                                      |                  |                         | ~                  |         |
|            |                          |            |        |                                     | 1 3 3 3                    |       |            |            |              |                     |     |              |              |                    |                                                        |                  | W. T. A.                | 110                | )       |
|            |                          |            |        |                                     |                            |       |            |            |              |                     |     |              |              |                    |                                                        |                  |                         | neses              | 20      |
|            |                          |            |        | +                                   |                            |       |            |            |              |                     |     | _            | -            |                    |                                                        |                  |                         | -21                | ,       |
|            |                          |            |        |                                     | Total                      | -     | -          |            | 2            | 40,210/             | -   | -            | 2            | 15.808.71          | 24401-25/                                              |                  |                         |                    |         |
|            | Test to                  |            |        |                                     |                            |       |            |            |              |                     |     | 15           | 67.10        | (3687)             |                                                        |                  |                         |                    |         |