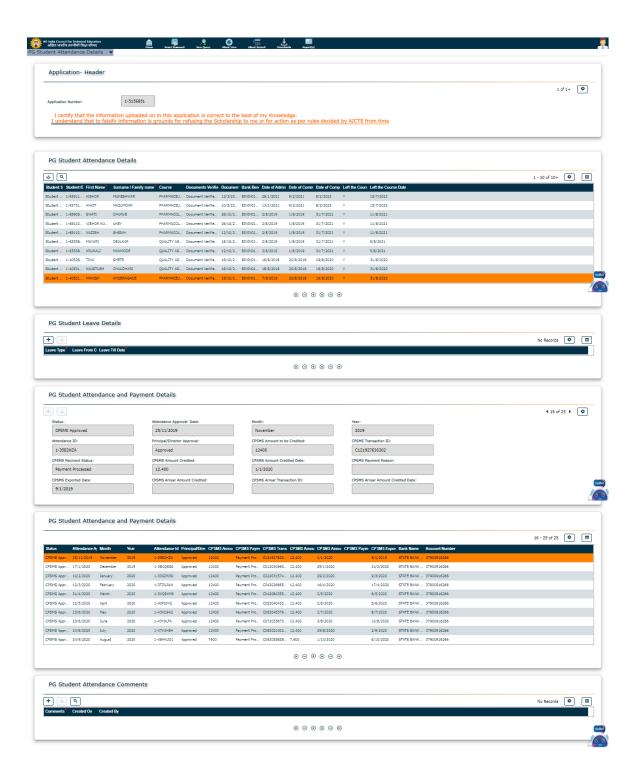

4. Percentage of students benefited by scholarships and freeships provided by the institution, government and non-government bodies, industries, individuals, philanthropists during the last five years

#### **TABLE OF CONTENTS**

| Sr.<br>No. | Academic year                                                                                                                                                                                                         | Page no. |
|------------|-----------------------------------------------------------------------------------------------------------------------------------------------------------------------------------------------------------------------|----------|
| 1.         | Details of scholarship received from Government of Maharashtra to B. Pharm. students (Academic year 2021-22)                                                                                                          | 1        |
| 2.         | Details of scholarship received from Government of Maharashtra to M. Pharm. students (Academic year 2021-22)                                                                                                          | 35       |
| 3.         | Screenshots of scholarship (stipend) details received from AICTE for the students of M. Pharm. I during academic year 2021-22                                                                                         | 49       |
| 4.         | Screenshots of voucher and application for the amount received by "Shree Vardhaman Shwetambar Sthanakvasi Jain Shravak Sangh, Wardha" for Mr. Nikhil Chhajed, student of B. Pharm course during second year (2021-22) | 52       |
| 5.         | Details of scholarship received from Government of Maharashtra to B. Pharm. students (Academic year 2020-21)                                                                                                          | 55       |
| 6          | Details of scholarship received from Government of Maharashtra to M. Pharm. students (Academic year 2020-21)                                                                                                          | 100      |
| 7          | Screenshots of scholarship (stipend) details received from AICTE for the students of M. Pharm. I and II during academic year 2020-21 and 2021-22                                                                      | 130      |
| 8          | Screenshots of voucher and application for the amount received by "Shree Vardhaman Shwetambar Sthanakvasi Jain Shravak Sangh, Wardha" for Mr. Nikhil Chhajed, student of B. Pharm course during second year (2020-21) | 135      |
| 9          | Details of scholarship received from Government of Maharashtra to B. Pharm. students (Academic year 2019-20)                                                                                                          | 138      |
| 10         | Details of scholarship received from Government of Maharashtra to M. Pharm. students (Academic year 2019-20)                                                                                                          | 200      |
| 11         | Screenshots of scholarship (stipend) details received from AICTE for the students of M. Pharm. I and II during academic year 2018-19 and 2019-20                                                                      | 220      |
| 12         | Screenshots of details and name of the girl students awarded with Lila Poonawalla Foundation scholarship in the academic year 2019-20                                                                                 | 235      |
| 13         | Details of scholarship received from Government of Maharashtra to B. Pharm. students (Academic year 2018-19)                                                                                                          | 239      |