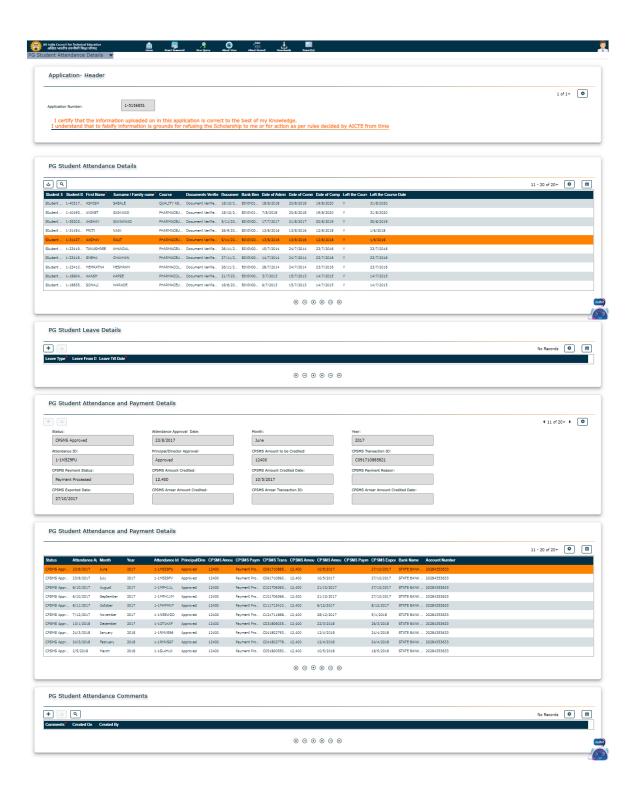

#### **TABLE OF CONTENTS**

| Sr.<br>No. | Academic year                                                                                                                                                                                                         | Page no. |
|------------|-----------------------------------------------------------------------------------------------------------------------------------------------------------------------------------------------------------------------|----------|
| 1.         | Details of scholarship received from Government of Maharashtra to B. Pharm. students (Academic year 2021-22)                                                                                                          | 1        |
| 2.         | Details of scholarship received from Government of Maharashtra to M. Pharm. students (Academic year 2021-22)                                                                                                          | 35       |
| 3.         | Screenshots of scholarship (stipend) details received from AICTE for the students of M. Pharm. I during academic year 2021-22                                                                                         | 49       |
| 4.         | Screenshots of voucher and application for the amount received by "Shree Vardhaman Shwetambar Sthanakvasi Jain Shravak Sangh, Wardha" for Mr. Nikhil Chhajed, student of B. Pharm course during second year (2021-22) | 52       |
| 5.         | Details of scholarship received from Government of Maharashtra to B. Pharm. students (Academic year 2020-21)                                                                                                          | 55       |
| 6          | Details of scholarship received from Government of Maharashtra to M. Pharm. students (Academic year 2020-21)                                                                                                          | 100      |
| 7          | Screenshots of scholarship (stipend) details received from AICTE for the students of M. Pharm. I and II during academic year 2020-21 and 2021-22                                                                      | 130      |
| 8          | Screenshots of voucher and application for the amount received by "Shree Vardhaman Shwetambar Sthanakvasi Jain Shravak Sangh, Wardha" for Mr. Nikhil Chhajed, student of B. Pharm course during second year (2020-21) | 135      |
| 9          | Details of scholarship received from Government of Maharashtra to B. Pharm. students (Academic year 2019-20)                                                                                                          | 138      |
| 10         | Details of scholarship received from Government of Maharashtra to M. Pharm. students (Academic year 2019-20)                                                                                                          | 200      |
| 11         | Screenshots of scholarship (stipend) details received from AICTE for the students of M. Pharm. I and II during academic year 2018-19 and 2019-20                                                                      | 220      |
| 12         | Screenshots of details and name of the girl students awarded with Lila Poonawalla Foundation scholarship in the academic year 2019-20                                                                                 | 235      |
| 13         | Details of scholarship received from Government of Maharashtra to B. Pharm. students (Academic year 2018-19)                                                                                                          | 239      |