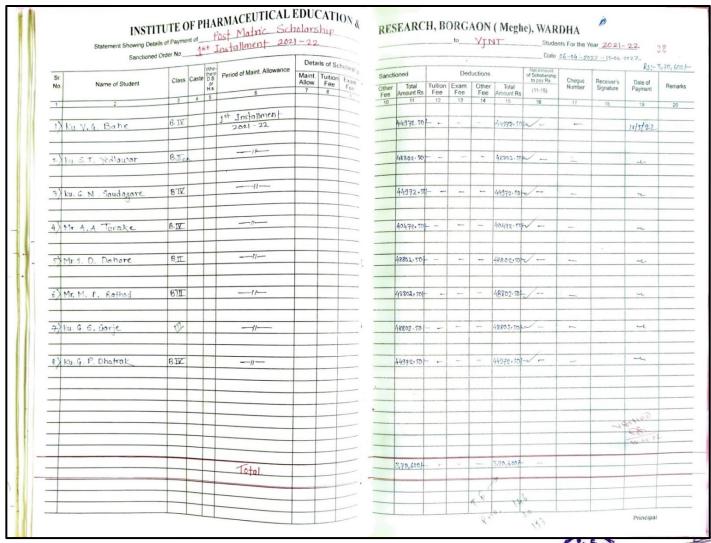

1. Details of scholarship received from Government of Maharashtra to
B. Pharm. students
(Academic year 2021-22)