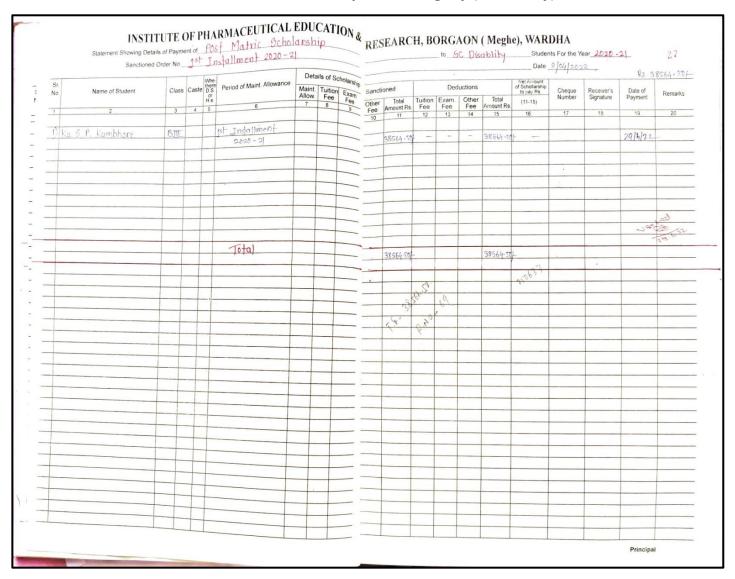

### INSTITUTE OF PHARMACEUTICAL EDUCATION AND RESEARCH BORGAON (MEGHE), WARDHA 442001

|            | Statement Showing De | ails of Payme       | nt of_ |                                     | RMACEUTICAL                  |                  |           |             |          |                     |                | 10           |              |                     | Student                                  | ts For the Ye    | ear                     |                    | 32      |
|------------|----------------------|---------------------|--------|-------------------------------------|------------------------------|------------------|-----------|-------------|----------|---------------------|----------------|--------------|--------------|---------------------|------------------------------------------|------------------|-------------------------|--------------------|---------|
|            | Sanctione            | d Order No          |        |                                     |                              | Deta             | ils of Sc | cholarship  |          |                     |                |              |              |                     | Net Amount                               |                  |                         |                    |         |
| Sr.<br>No. | Name of Student      | Class               | Caste  | Whe-<br>there<br>D.S.<br>or<br>H.s. | Period of Maint. Allowance   | Maint.<br>Allow. |           | Exam<br>Fee | Sanction | Total<br>Amount Rs. | Tuition<br>Fee | Exam.<br>Fee | Other<br>Fee | Total<br>Amount Rs. | of Schollarship<br>to pay Rs.<br>(11-15) | Cheque<br>Number | Receiver's<br>Signature | Date of<br>Payment | Remarks |
| 1          | 2                    | 3                   | 4      |                                     | 6                            |                  | 0         | 9           | Fee 10   | 11                  | 12             | 13           | 14           | 15                  | 16                                       | 17               | 18                      | 19                 | 20      |
| 3>         | Mr. P. M. Zade       | B-II                |        |                                     | 1st Installment<br>2021-2022 |                  |           |             | _        | 24401.25            |                | -            | 1+1          | 24401.25            | /-                                       | W -              |                         | 10/1/22            | - 100   |
| 4)         | Ku.R.M.Bisane        | 8: <u>1A</u>        |        |                                     | —11—                         |                  |           |             |          | 22500               | -              | -            | -            | 22500               | J -                                      | 1 -              |                         | 41                 | my A    |
| 2)         | Mr. S. K. Wankhade   | 6.W                 |        |                                     |                              |                  |           |             |          | 22500               | -              | -            | 2            | 22500 -             | /-                                       | 1                | 160                     | 7~                 | 1 193   |
| 6)         | Ku. D. U. Vaitage    | 8111                |        |                                     |                              |                  |           |             |          | 24401-25            |                | -            | -            | 24401.25            | Z _                                      | J                |                         | -er                |         |
| 7)         | Mr. R.G. Bongade     | B-II                |        |                                     | 11                           |                  |           |             |          | 24401-257           | -              | -            | -            | -                   | 24401.25+                                | -                | 251644                  | -L.                | Star.   |
| 8)         | Ku.V.P. Mate         | 8-111               |        |                                     | 11                           |                  |           |             |          | 24401-25            | -              | -            |              | 24401-25            | V-                                       | -                |                         | 2                  | 1       |
| 9) 1       | W.T. R. Dhage        | B.II <sub>0-1</sub> |        | -                                   | -11-                         |                  |           |             | . =      | 24401.257           | -              | -            | _            | 24401-25            | /-                                       | _                |                         | -4-                |         |
| 1          | 1r. M. A. Gede       | В.Ш                 |        | -                                   | —-II—                        |                  |           |             | -        | 24401.25            | -              | -            | -            | -                   | 24401.25                                 | 101              | 250 645                 | -1-                |         |
| 1          | Ku. R. R. Godekar    | 8.TIT               |        |                                     | <del>11</del>                |                  | -         |             |          | 24401.25            | -              | =            | -            | 24401.2             | 7                                        | 1                | 100                     | -er                | 1-      |
| XK         | u. V. A. Yaday       | Ø.[Y                |        |                                     | —/ <i>I</i> —                |                  |           |             |          | 22500f              | -              | -            | -            | 22500               | -                                        | -                |                         | m                  |         |
| K          | 4·N.G. Golhar        | BW                  |        | -                                   | [                            |                  |           |             |          | 22500}              | -              | -            | -            | 22500)              | V-                                       | -                |                         | de                 |         |
| M          | r. P.M. Kadukar      | 6.14                |        |                                     |                              |                  |           |             |          | 22500               | <b>+</b> -     | -            | -            | 22500               | +/-                                      |                  |                         |                    |         |