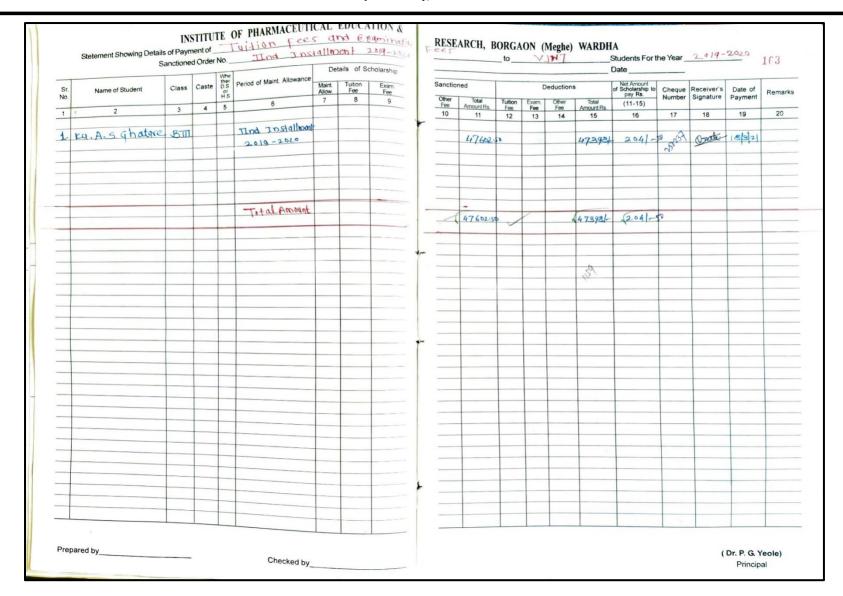

### INSTITUTE OF PHARMACEUTICAL EDUCATION AND RESEARCH BORGAON (MEGHE), WARDHA 442001

|           | Statement Showing Det |       |         | ARMAC <mark>E</mark> UTICAL |                         |           | _      |                     |                | 10           |              |                     | e), WAR<br>Studer                                      | nts For the Ye   | ear                     |                    | 11     |
|-----------|-----------------------|-------|---------|-----------------------------|-------------------------|-----------|--------|---------------------|----------------|--------------|--------------|---------------------|--------------------------------------------------------|------------------|-------------------------|--------------------|--------|
|           | Culturelle            |       |         |                             | Details of              | Scholares | _      | -nod                |                | Dec          | ductions     |                     | Net Amount                                             |                  |                         |                    |        |
| Sr.<br>No |                       | Class | Caste D |                             | Maint Tuition Allow Fee | on Exam   | Sancti | Total<br>Amount Rs. | Tuition<br>Fee | Exam.<br>Fee | Other<br>Fee | Total<br>Amount Rs. | Net Amount<br>of Schollarship<br>to pay Rs.<br>(11-15) | Cheque<br>Number | Receiver's<br>Signature | Date of<br>Payment | Remark |
| 1         | 2                     | 3     | 4       | 6                           |                         | 9         | 10     | 11                  | 12             | 13           | 14           | 15                  | 16                                                     | 17               | 18                      | 19                 | 20     |
|           |                       |       |         | la la itarah                |                         |           |        | 93661-25            | L -            | -            | Ontal        |                     | 1                                                      |                  |                         |                    |        |
| 13)       | Mr. S. D. fating      | B.III |         | 11nd Installment            |                         |           | _      | 83661.23            |                |              | 3260 F       | 24401-25            | V -                                                    | _                |                         | 26/5/22            |        |
|           |                       |       |         | 2021                        |                         |           | _      |                     |                |              |              |                     |                                                        |                  |                         |                    |        |
|           |                       |       |         | —————                       |                         |           | _      | action ac           |                | _            | WASS         | 2440 <b>0 3</b> 3   |                                                        |                  |                         |                    |        |
| 14)       | ku. s. s. Misalkar    | 8.11  |         |                             |                         |           |        | 25801.25            |                | _            | 14001        | 244007              | 4/-                                                    | -                |                         | ·                  | 911    |
| _         |                       |       |         | -                           |                         |           | _      |                     |                |              |              |                     |                                                        |                  |                         | -                  |        |
| _         |                       |       | -       | -11-                        |                         |           | _      | 317601              | _              | _            | GOCAL        | 225001              | /                                                      |                  |                         |                    |        |
| 12>       | ku. R. M. Bisane      | P.JV  |         | -11                         | _                       |           | _      | 317607              | _              |              | J260 F       | 22100               | -                                                      | -                |                         | _                  |        |
| _         |                       |       | -       |                             |                         |           |        |                     |                | _            |              |                     |                                                        |                  |                         | -                  |        |
|           |                       | -     |         | -11-                        |                         | _         |        | 25801.251           |                | _            | 1400         | 0.170 20            | 1 007/-1                                               |                  |                         |                    |        |
| 16)       | Ku.T. R. Dhage        | 8:11  |         | -11                         |                         |           |        | 23801.23            |                | -            | 14007        | 24173.75            | 221191                                                 | V278132          |                         | -                  |        |
| -         |                       | _     | -       |                             |                         |           | _      |                     |                |              |              |                     |                                                        |                  |                         |                    |        |
| 177       | Ku. G. R. Wodkar      | o m   |         | -11-                        |                         |           | _      | 33661.25            |                | -            | 92401        | 24401.25            | -/-                                                    | -                |                         | 14.7               |        |
| 17/       | M. C. K. Waakar       | B·III | -       | - "                         |                         |           | _      | 3366[123]           |                |              | 3260         | 24401.13            | ~                                                      |                  |                         | -                  |        |
| -         |                       |       |         |                             |                         |           | -      |                     |                |              |              |                     |                                                        |                  |                         |                    | +      |
| 121       | Ku. S. A. Dhande      | B.IV  |         | -11-                        |                         |           | _      | 31760H              | _              | -            | 9260F        | 22500H              | /-                                                     | 1                | 100                     | 1 -                |        |
| 10/       | No. S. A. Dilange     | OUL   |         |                             |                         |           | -      | -11001              |                |              |              |                     |                                                        |                  |                         |                    |        |
| _         |                       |       |         |                             |                         |           |        | 1                   |                |              |              |                     | 779                                                    |                  |                         |                    |        |
| 19)       | Ku. J. S. Satone      |       |         | -11-                        |                         |           |        | 25801-25            |                | _            | 1400F        | 24401-25            | /-                                                     | _                |                         | -                  |        |
|           |                       |       |         | 11 384                      |                         |           | -      |                     |                |              |              |                     |                                                        |                  |                         |                    |        |
|           |                       |       |         |                             |                         |           |        |                     |                |              |              |                     |                                                        |                  | 5.5                     |                    |        |
| 20)       | Mr. A. P. Sutorkar    | 6 JV  |         | -11-                        |                         |           | 1      | 31760H              | -              | -            | 92601        | 225001              | V-                                                     | 111-             |                         | -                  |        |
|           |                       |       |         |                             |                         |           |        |                     |                |              |              |                     |                                                        |                  |                         |                    |        |
|           |                       |       |         |                             |                         |           |        |                     |                |              |              |                     |                                                        |                  |                         |                    |        |
| 21)       | Ku. a. B. Lonjemor    | B:M   |         | -11-                        | 1                       |           | -      | 317601              | -              | -            | 92601        | 225001              | V -                                                    | -                |                         | 5                  |        |
|           |                       |       |         |                             |                         |           |        |                     |                |              |              |                     |                                                        |                  |                         |                    |        |
|           |                       |       |         |                             |                         |           |        | Mary 1              |                |              |              |                     | /                                                      |                  |                         |                    | _      |
| 22        | Ku. S. V. Dhok        | B.II  |         | -11-                        |                         | 1         |        | 25801.25            | + -            | -            | 1400F        | 24401.25            | 1-                                                     | _                |                         | 4                  | -      |
|           |                       |       |         |                             |                         |           |        |                     |                |              |              |                     |                                                        |                  | -                       |                    | -      |
| _         |                       |       |         |                             |                         |           |        |                     |                |              |              |                     |                                                        | 0.1-0            | -                       | 16/6/2             | 2      |
| 23)       | Ku. K. R. Rout.       | BI    |         | -11-                        |                         |           |        | 25801.25            |                | -            | 1400 F       | -                   | 24401-25                                               | 12)8439          | 3 Stoon                 | 191012             |        |
| _         |                       |       |         | 391                         |                         |           |        |                     |                |              |              |                     |                                                        |                  | 2                       | -                  |        |
|           |                       |       |         |                             |                         |           |        |                     |                |              |              |                     | 1                                                      |                  | -                       |                    |        |
| 24)       | ku. N. G. Golhar      | BIA   |         | —-/I+—                      |                         |           |        | 317601              | -              | -            | 9260 F       | 22500               | -                                                      | -                | -                       | +                  |        |
|           |                       |       |         |                             |                         |           |        |                     |                |              |              |                     |                                                        |                  |                         |                    | -      |