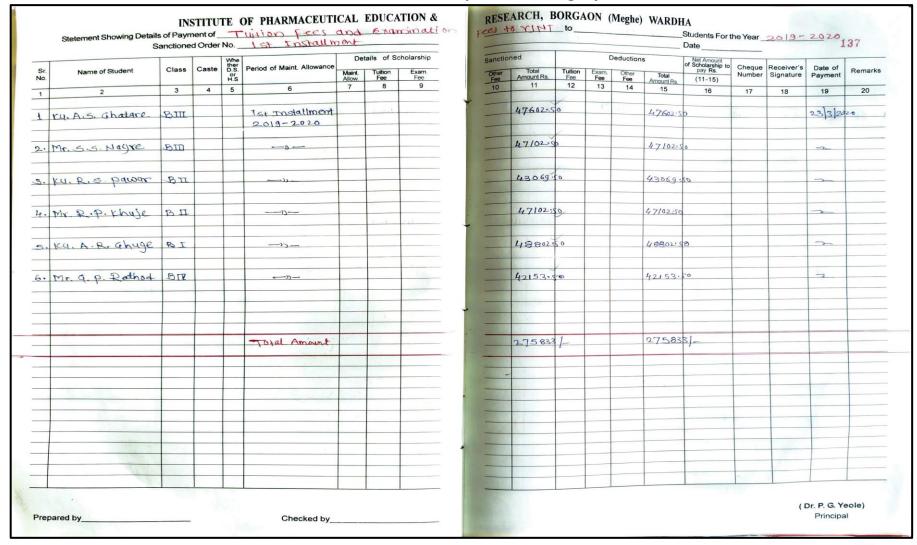

### INSTITUTE OF PHARMACEUTICAL EDUCATION AND RESEARCH BORGAON (MEGHE), WARDHA 442001

|           | Statement Showing Det |       |         | ARMAC <mark>E</mark> UTICAL |                         |           | _      |                     |                | 10           |              |                     | e), WAR<br>Studer                                      | nts For the Ye   | ear                     |                    | 11     |
|-----------|-----------------------|-------|---------|-----------------------------|-------------------------|-----------|--------|---------------------|----------------|--------------|--------------|---------------------|--------------------------------------------------------|------------------|-------------------------|--------------------|--------|
|           | Culturelle            |       |         |                             | Details of              | Scholares | _      | -nod                |                | Dec          | ductions     |                     | Net Amount                                             |                  |                         |                    |        |
| Sr.<br>No |                       | Class | Caste D |                             | Maint Tuition Allow Fee | on Exam   | Sancti | Total<br>Amount Rs. | Tuition<br>Fee | Exam.<br>Fee | Other<br>Fee | Total<br>Amount Rs. | Net Amount<br>of Schollarship<br>to pay Rs.<br>(11-15) | Cheque<br>Number | Receiver's<br>Signature | Date of<br>Payment | Remark |
| 1         | 2                     | 3     | 4       | 6                           |                         | 9         | 10     | 11                  | 12             | 13           | 14           | 15                  | 16                                                     | 17               | 18                      | 19                 | 20     |
|           |                       |       |         | la la itarah                |                         |           |        | 93661-25            | L -            | -            | Ontal        |                     | 1                                                      |                  |                         |                    |        |
| 13)       | Mr. S. D. fating      | B.III |         | 11nd Installment            |                         |           | _      | 83661.23            |                |              | 3260 F       | 24401-25            | V -                                                    | _                |                         | 26/5/22            |        |
|           |                       |       |         | 2021                        |                         |           | _      |                     |                |              |              |                     |                                                        |                  |                         |                    |        |
|           |                       |       |         | —————                       |                         |           | _      | action ac           |                | _            | WASS         | 2440 <b>0 3</b> 3   |                                                        |                  |                         |                    |        |
| 14)       | ku. s. s. Misalkar    | 8.11  |         |                             |                         |           |        | 25801.25            |                | _            | 14001        | 244007              | 4/-                                                    | -                |                         | ·                  | 911    |
| _         |                       |       |         | -                           |                         |           | _      |                     |                |              |              |                     |                                                        |                  |                         | -                  |        |
| _         |                       |       | -       | -11-                        |                         |           | _      | 317601              | _              | _            | GOCAL        | 225001              | /                                                      |                  |                         |                    |        |
| 12>       | ku. R. M. Bisane      | P.JV  |         | -11                         | _                       |           | _      | 317607              | _              |              | J260 F       | 22100               | -                                                      | -                |                         | _                  |        |
| _         |                       |       | -       |                             |                         |           |        |                     |                | _            |              |                     |                                                        |                  |                         | -                  |        |
|           |                       | -     |         | -11-                        |                         | _         |        | 25801.251           |                | _            | 1400         | 0.170 20            | 1 007/-1                                               |                  |                         |                    |        |
| 16)       | Ku.T. R. Dhage        | 8:11  |         | -11                         |                         |           |        | 23801.23            |                | -            | 14007        | 24173.75            | 221191                                                 | V278132          |                         | -                  |        |
| -         |                       | _     | -       |                             |                         |           | _      |                     |                |              |              |                     |                                                        |                  |                         |                    |        |
| 177       | Ku. G. R. Wodkar      | o m   |         | -11-                        |                         |           | _      | 33661.25            |                | -            | 92401        | 24401.25            | -/-                                                    | -                |                         | 14.7               |        |
| 17/       | M. C. K. Waakar       | B·III | -       | - "                         |                         |           | _      | 3366[123]           |                |              | 3260         | 24401.13            | ~                                                      |                  |                         | -                  |        |
| -         |                       |       |         |                             |                         |           | -      |                     |                |              |              |                     |                                                        |                  |                         |                    | +      |
| 121       | Ku. S. A. Dhande      | B.IV  |         | -11-                        |                         |           | _      | 31760H              | _              | -            | 9260F        | 22500H              | /-                                                     | 1                | 100                     | 1 -                |        |
| 10/       | No. S. A. Dilange     | OUL   |         |                             |                         |           | -      | -11001              |                |              |              |                     |                                                        |                  |                         |                    |        |
| _         |                       |       |         |                             |                         |           |        | 1                   |                |              |              |                     | 779                                                    |                  |                         |                    |        |
| 19)       | Ku. J. S. Satone      |       |         | -11-                        |                         |           |        | 25801-25            |                | _            | 1400F        | 24401-25            | /-                                                     | _                |                         | -                  |        |
|           |                       |       |         | 11 384                      |                         |           | -      |                     |                |              |              |                     |                                                        |                  |                         |                    |        |
|           |                       |       |         |                             |                         |           |        |                     |                |              |              |                     |                                                        |                  | 5.5                     |                    |        |
| 20)       | Mr. A. P. Sutorkar    | 6 JV  |         | -11-                        |                         |           | 1      | 31760H              | -              | -            | 92601        | 225001              | V-                                                     | 111-             |                         | -                  |        |
|           |                       |       |         |                             |                         |           |        |                     |                |              |              |                     |                                                        |                  |                         |                    |        |
|           |                       |       |         |                             |                         |           |        |                     |                |              |              |                     |                                                        |                  |                         |                    |        |
| 21)       | Ku. a. B. Lonjemor    | B:M   |         | -11-                        | 1                       |           | -      | 317601              | -              | -            | 92601        | 225001              | V -                                                    | -                |                         | 5                  |        |
|           |                       |       |         |                             |                         |           |        |                     |                |              |              |                     |                                                        |                  |                         |                    |        |
|           |                       |       |         |                             |                         |           |        | Mary 1              |                |              |              |                     | /                                                      |                  |                         |                    | _      |
| 22        | Ku. S. V. Dhok        | B.II  |         | -11-                        |                         | 1         |        | 25801.25            | + -            | -            | 1400F        | 24401.25            | 1-                                                     | _                |                         | 4                  | -      |
|           |                       |       |         |                             |                         |           |        |                     |                |              |              |                     |                                                        |                  | -                       |                    | -      |
| _         |                       |       |         |                             |                         |           |        |                     |                |              |              |                     |                                                        | 0.1-0            | -                       | 16/6/2             | 2      |
| 23)       | Ku. K. R. Rout.       | BI    |         | -11-                        |                         |           |        | 25801.25            |                | -            | 1400 F       | -                   | 24401-25                                               | 12)8439          | 3 Stoon                 | 191012             |        |
| _         |                       |       |         | 391                         |                         |           |        |                     |                |              |              |                     |                                                        |                  | 2                       | -                  |        |
|           |                       |       |         |                             |                         |           |        |                     |                |              |              |                     | 1                                                      |                  | -                       |                    |        |
| 24)       | ku. N. G. Golhar      | BIA   |         | —-/I+—                      |                         |           |        | 317601              | -              | -            | 9260 F       | 22500               | -                                                      | -                | -                       | +                  |        |
|           |                       |       |         |                             |                         |           |        |                     |                |              |              |                     |                                                        |                  |                         |                    | -      |