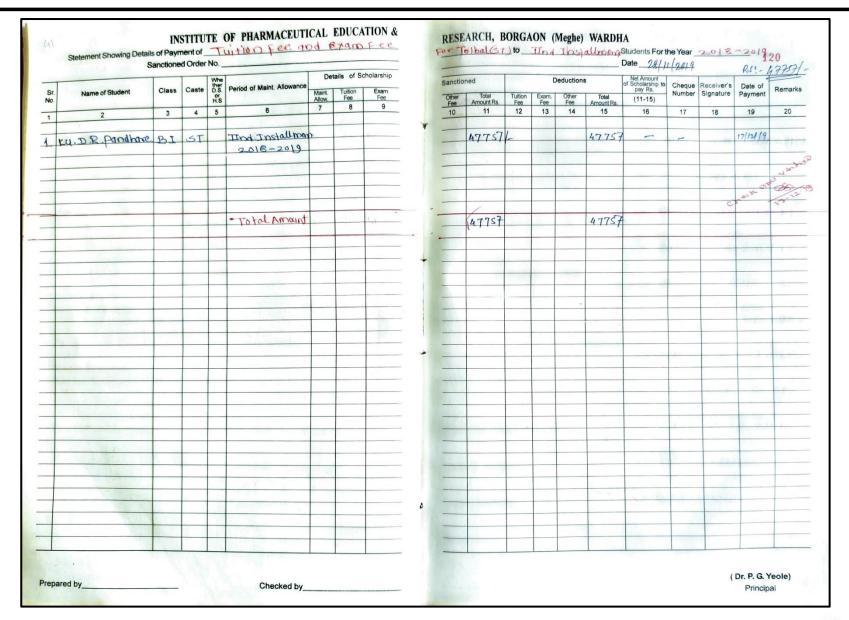

1. Details of scholarship received from Government of Maharashtra to
B. Pharm. students
(Academic year 2021-22)