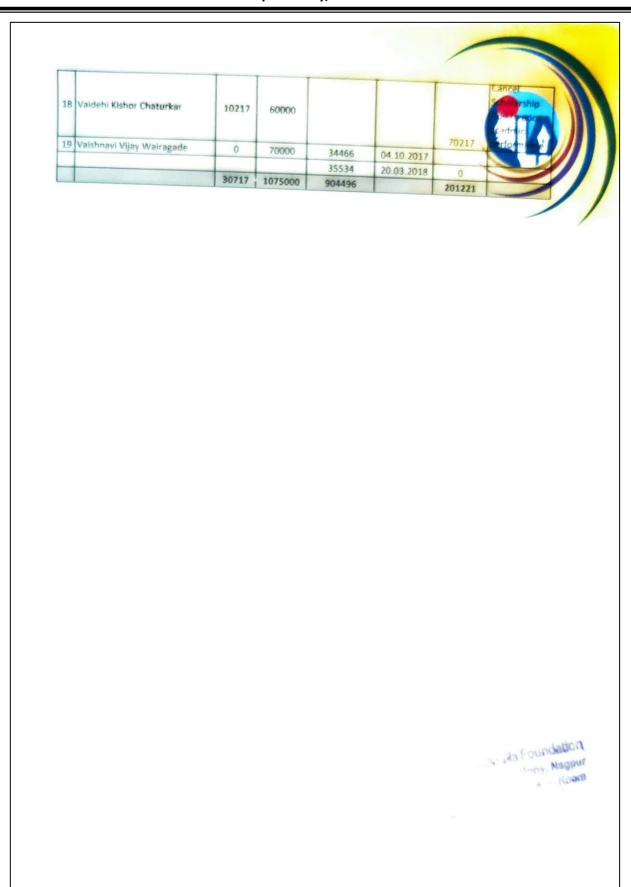

|           |           | 30000        | 26.03.2018  | 0       |                                             |











17. Details of scholarship received from Government of Maharashtra to B. Pharm. students (Academic year 2017-18)



## INSTITUTE OF PHARMACEUTICAL EDUCATION AND RESEARCH BORGAON (MEGHE), WARDHA 442001

### **Post Matric Scholarship - SC Category**

|            | Stetement Showing Details |             |               |                                  | PHARMACEUTI                |                  |                     |              |                    | 1. BU               | 0028                 |                    | Deductions         | -                   | Students For                | 12018        |                 | 1-4,80        | 57         |
|------------|---------------------------|-------------|---------------|----------------------------------|-------------------------