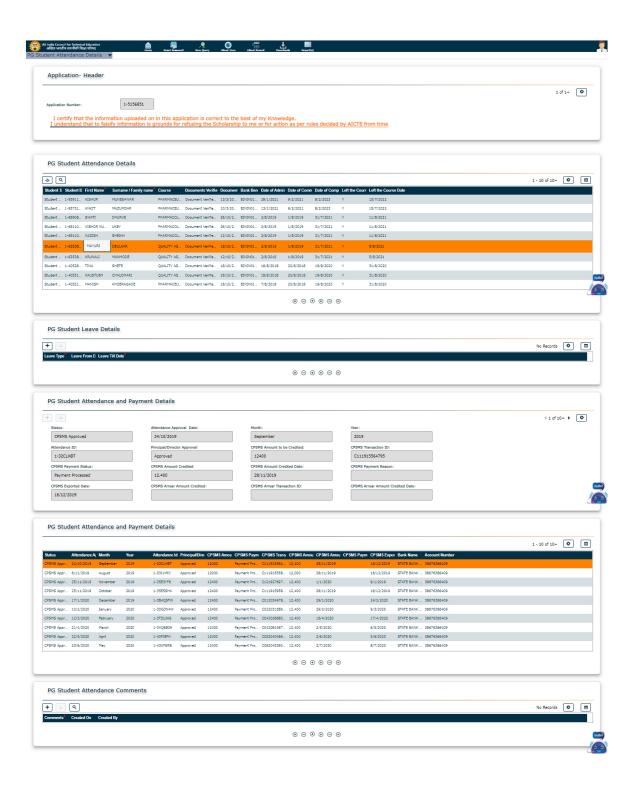

#### **TABLE OF CONTENTS**

| Sr.<br>No. | Academic year                                                                                                                                                                                                         | Page no. |
|------------|-----------------------------------------------------------------------------------------------------------------------------------------------------------------------------------------------------------------------|----------|
| 1.         | Details of scholarship received from Government of Maharashtra to B. Pharm. students (Academic year 2021-22)                                                                                                          | 1        |
| 2.         | Details of scholarship received from Government of Maharashtra to M. Pharm. students (Academic year 2021-22)                                                                                                          | 35       |
| 3.         | Screenshots of scholarship (stipend) details received from AICTE for the students of M. Pharm. I during academic year 2021-22                                                                                         | 49       |
| 4.         | Screenshots of voucher and application for the amount received by "Shree Vardhaman Shwetambar Sthanakvasi Jain Shravak Sangh, Wardha" for Mr. Nikhil Chhajed, student of B. Pharm course during second year (2021-22) | 52       |
| 5.         | Details of scholarship received from Government of Maharashtra to B. Pharm. students (Academic year 2020-21)                                                                                                          | 55       |
| 6          | Details of scholarship received from Government of Maharashtra to M. Pharm. students (Academic year 2020-21)                                                                                                          | 100      |
| 7          | Screenshots of scholarship (stipend) details received from AICTE for the students of M. Pharm. I and II during academic year 2020-21 and 2021-22                                                                      | 130      |
| 8          | Screenshots of voucher and application for the amount received by "Shree Vardhaman Shwetambar Sthanakvasi Jain Shravak Sangh, Wardha" for Mr. Nikhil Chhajed, student of B. Pharm course during second year (2020-21) | 135      |
| 9          | Details of scholarship received from Government of Maharashtra to B. Pharm. students (Academic year 2019-20)                                                                                                          | 138      |
| 10         | Details of scholarship received from Government of Maharashtra to M. Pharm. students (Academic year 2019-20)                                                                                                          | 200      |
| 11         | Screenshots of scholarship (stipend) details received from AICTE for the students of M. Pharm. I and II during academic year 2018-19 and 2019-20                                                                      | 220      |
| 12         | Screenshots of details and name of the girl students awarded with Lila Poonawalla Foundation scholarship in the academic year 2019-20                                                                                 | 235      |
| 13         | Details of scholarship received from Government of Maharashtra to B. Pharm. students (Academic year 2018-19)                                                                                                          | 239      |