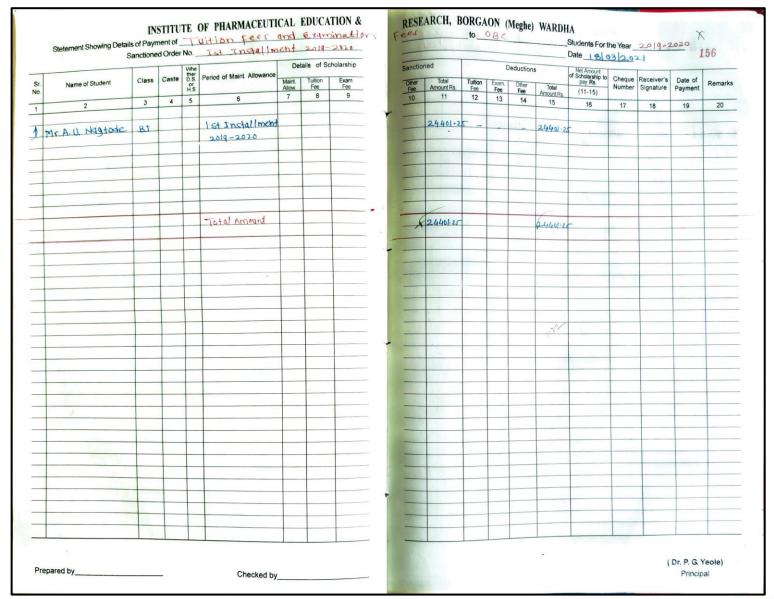

### INSTITUTE OF PHARMACEUTICAL EDUCATION AND RESEARCH BORGAON (MEGHE), WARDHA 442001

|           | Statement Showing Det |       |         | ARMAC <mark>E</mark> UTICAL |                         |           | _      |                     |                | 10           |              |                     | e), WAR<br>Studer                                      | nts For the Ye   | ear                     |                    | 11     |
|-----------|-----------------------|-------|---------|-----------------------------|-------------------------|-----------|--------|---------------------|----------------|--------------|--------------|---------------------|--------------------------------------------------------|------------------|-------------------------|--------------------|--------|
|           | Culturelle            |       |         |                             | Details of              | Scholares | _      | -nod                |                | Dec          | ductions     |                     | Net Amount                                             |                  |                         |                    |        |
| Sr.<br>No |                       | Class | Caste D |                             | Maint Tuition Allow Fee | on Exam   | Sancti | Total<br>Amount Rs. | Tuition<br>Fee | Exam.<br>Fee | Other<br>Fee | Total<br>Amount Rs. | Net Amount<br>of Schollarship<br>to pay Rs.<br>(11-15) | Cheque<br>Number | Receiver's<br>Signature | Date of<br>Payment | Remark |
| 1         | 2                     | 3     | 4       | 6                           |                         | 9         | 10     | 11                  | 12             | 13           | 14           | 15                  | 16                                                     | 17               | 18                      | 19                 | 20     |
|           |                       |       |         | la la itarah                |                         |           |        | 93661-25            | L -            | -            | Ontal        |                     | 1                                                      |                  |                         |                    |        |
| 13)       | Mr. S. D. fating      | B.III |         | 11nd Installment            |                         |           | _      | 83661.23            |                |              | 3260 F       | 24401-25            | V -                                                    | _                |                         | 26/5/22            |        |
|           |                       |       |         | 2021                        |                         |           | _      |                     |                |              |              |                     |                                                        |                  |                         |                    |        |
|           |                       |       |         | —————                       |                         |           | _      | action ac           |                | _            | WASS         | 2440 <b>0 3</b> 3   |                                                        |                  |                         |                    |        |
| 14)       | ku. s. s. Misalkar    | 8.11  |         |                             |                         |           |        | 25801.25            |                | _            | 14001        | 244007              | 4/-                                                    | -                |                         | ·                  | 911    |
| _         |                       |       |         | -                           |                         |           | _      |                     |                |              |              |                     |                                                        |                  |                         | -                  |        |
| _         |                       |       | -       | -11-                        |                         |           | _      | 317601              | _              | _            | GOCAL        | 225001              | /                                                      |                  |                         |                    |        |
| 12>       | ku. R. M. Bisane      | P.JV  |         | -11                         | _                       |           | _      | 317607              | _              |              | J260 F       | 22100               | -                                                      | -                |                         | _                  |        |
| _         |                       |       | -       |                             |                         |           |        |                     |                | _            |              |                     |                                                        |                  |                         | -                  |        |
|           |                       | -     |         | -11-                        |                         | _         |        | 25801.251           |                | _            | 1400         | 0.170 20            | 1 007/-1                                               |                  |                         |                    |        |
| 16)       | Ku.T. R. Dhage        | 8:11  |         | -11                         |                         |           |        | 23801.23            |                | -            | 14007        | 24173.75            | 221191                                                 | V278132          |                         | -                  |        |
| -         |                       | _     | -       |                             |                         |           | _      |                     |                |              |              |                     |                                                        |                  |                         |                    |        |
| 177       | Ku. G. R. Wodkar      | o m   |         | -11-                        |                         |           | _      | 33661.25            |                | -            | 92401        | 24401.25            | -/-                                                    | -                |                         | 14.7               |        |
| 17/       | M. C. K. Waakar       | B·III | -       | - "                         |                         |           | _      | 3366[123]           |                |              | 3260         | 24401.13            | ~                                                      |                  |                         | -                  |        |
| -         |                       |       |         |                             |                         |           | -      |                     |                |              |              |                     |                                                        |                  |                         |                    | +      |
| 121       | Ku. S. A. Dhande      | B.IV  |         | -11-                        |                         |           | _      | 31760H              | _              | -            | 9260F        | 22500H              | /-                                                     | 1                | 100                     | 1 -                |        |
| 10/       | No. S. A. Dilange     | OUL   |         |                             |                         |           | -      | -11001              |                |              |              |                     |                                                        |                  |                         |                    |        |
| _         |                       |       |         |                             |                         |           |        | 1                   |                |              |              |                     | 779                                                    |                  |                         |                    |        |
| 19)       | Ku. J. S. Satone      |       |         | -11-                        |                         |           |        | 25801-25            |                | _            | 1400F        | 24401-25            | /-                                                     | _                |                         | -                  |        |
|           |                       |       |         | 11 384                      |                         |           | -      |                     |                |              |              |                     |                                                        |                  |                         |                    |        |
|           |                       |       |         |                             |                         |           |        |                     |                |              |              |                     |                                                        |                  | 5.5                     |                    |        |
| 20)       | Mr. A. P. Sutorkar    | 6 JV  |         | -11-                        |                         |           | 1      | 31760H              | -              | -            | 92601        | 225001              | V-                                                     | 111-             |                         | -                  |        |
|           |                       |       |         |                             |                         |           |        |                     |                |              |              |                     |                                                        |                  |                         |                    |        |
|           |                       |       |         |                             |                         |           |        |                     |                |              |              |                     |                                                        |                  |                         |                    |        |
| 21)       | Ku. a. B. Lonjemor    | B:M   |         | -11-                        | 1                       |           | -      | 317601              | -              | -            | 92601        | 225001              | V -                                                    | -                |                         | 5                  |        |
|           |                       |       |         |                             |                         |           |        |                     |                |              |              |                     |                                                        |                  |                         |                    |        |
|           |                       |       |         |                             |                         |           |        | Mary 1              |                |              |              |                     | /                                                      |                  |                         |                    | _      |
| 22        | Ku. S. V. Dhok        | B.II  |         | -11-                        |                         | 1         |        | 25801.25            | + -            | -            | 1400F        | 24401.25            | 1-                                                     | _                |                         | 4                  | -      |
|           |                       |       |         |                             |                         |           |        |                     |                |              |              |                     |                                                        |                  | -                       |                    | -      |
| _         |                       |       |         |                             |                         |           |        |                     |                |              |              |                     |                                                        | 0.1-0            | -                       | 16/6/2             | 2      |
| 23)       | Ku. K. R. Rout.       | BI    |         | -11-                        |                         |           |        | 25801.25            |                | -            | 1400 F       | -                   | 24401-25                                               | 12)8439          | 3 Stoon                 | 191012             |        |
| _         |                       |       |         | 391                         |                         |           |        |                     |                |              |              |                     |                                                        |                  | 2                       | -                  |        |
|           |                       |       |         |                             |                         |           |        |                     |                |              |              |                     | 1                                                      |                  | -                       |                    |        |
| 24)       | ku. N. G. Golhar      | BIA   |         | —-/I+—                      |                         |           |        | 317601              | -              | -            | 9260 F       | 22500               | -                                                      | -                | -                       | +                  |        |
|           |                       |       |         |                             |                         |           |        |                     |                |              |              |                     |                                                        |                  |                         |                    | -      |