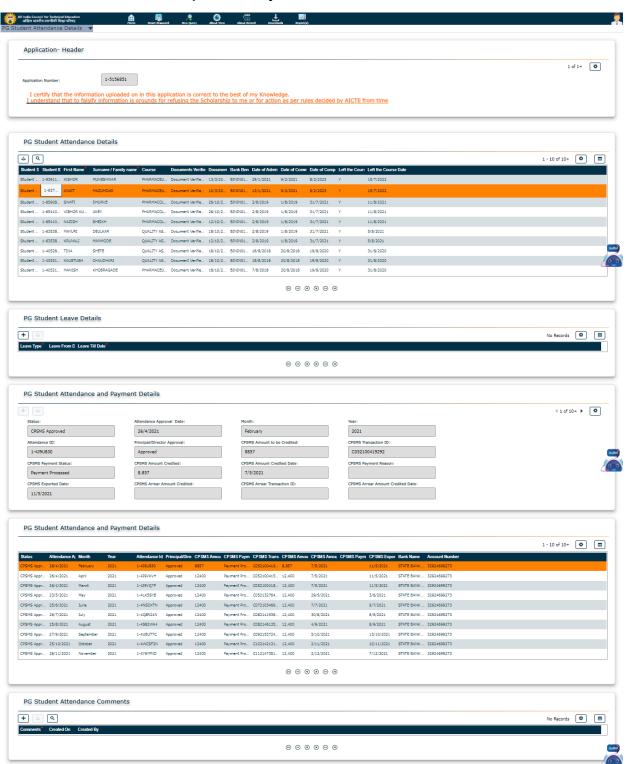

#### **TABLE OF CONTENTS**

| Sr.<br>No. | Academic year                                                                                                                                                                                                         | Page no. |
|------------|-----------------------------------------------------------------------------------------------------------------------------------------------------------------------------------------------------------------------|----------|
| 1.         | Details of scholarship received from Government of Maharashtra to B. Pharm. students (Academic year 2021-22)                                                                                                          | 1        |
| 2.         | Details of scholarship received from Government of Maharashtra to M. Pharm. students (Academic year 2021-22)                                                                                                          | 35       |
| 3.         | Screenshots of scholarship (stipend) details received from AICTE for the students of M. Pharm. I during academic year 2021-22                                                                                         | 49       |
| 4.         | Screenshots of voucher and application for the amount received by "Shree Vardhaman Shwetambar Sthanakvasi Jain Shravak Sangh, Wardha" for Mr. Nikhil Chhajed, student of B. Pharm course during second year (2021-22) | 52       |
| 5.         | Details of scholarship received from Government of Maharashtra to B. Pharm. students (Academic year 2020-21)                                                                                                          | 55       |
| 6          | Details of scholarship received from Government of Maharashtra to M. Pharm. students (Academic year 2020-21)                                                                                                          | 100      |
| 7          | Screenshots of scholarship (stipend) details received from AICTE for the students of M. Pharm. I and II during academic year 2020-21 and 2021-22                                                                      | 130      |
| 8          | Screenshots of voucher and application for the amount received by "Shree Vardhaman Shwetambar Sthanakvasi Jain Shravak Sangh, Wardha" for Mr. Nikhil Chhajed, student of B. Pharm course during second year (2020-21) | 135      |
| 9          | Details of scholarship received from Government of Maharashtra to B. Pharm. students (Academic year 2019-20)                                                                                                          | 138      |
| 10         | Details of scholarship received from Government of Maharashtra to M. Pharm. students (Academic year 2019-20)                                                                                                          | 200      |
| 11         | Screenshots of scholarship (stipend) details received from AICTE for the students of M. Pharm. I and II during academic year 2018-19 and 2019-20                                                                      | 220      |
| 12         | Screenshots of details and name of the girl students awarded with Lila Poonawalla Foundation scholarship in the academic year 2019-20                                                                                 | 235      |
| 13         | Details of scholarship received from Government of Maharashtra to B. Pharm. students (Academic year 2018-19)                                                                                                          | 239      |