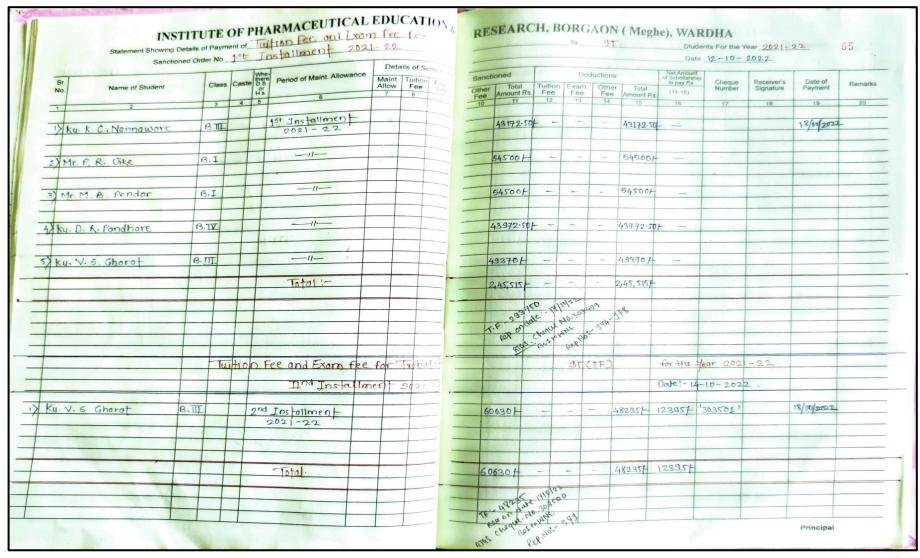

1. Details of scholarship received from Government of Maharashtra to
B. Pharm. students
(Academic year 2021-22)