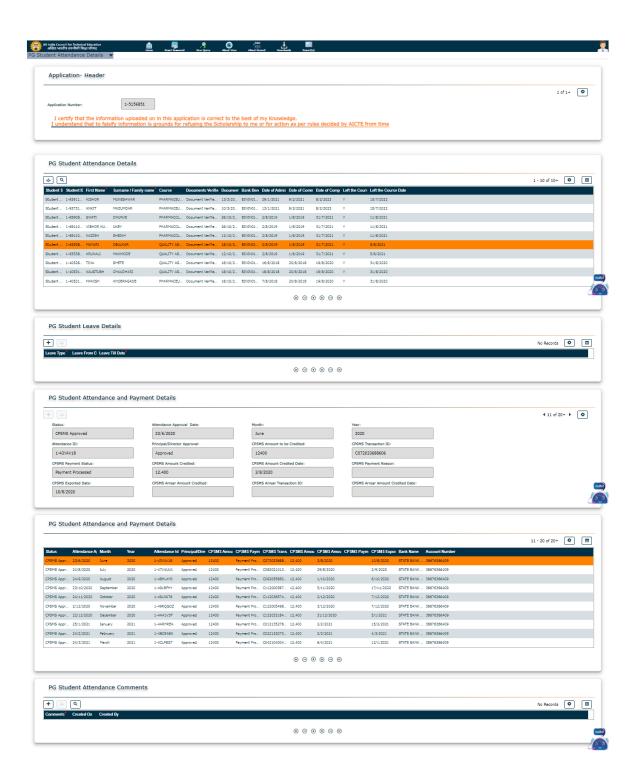

#### **TABLE OF CONTENTS**

| Sr.<br>No. | Academic year                                                                                                                                                                                                         | Page no. |
|------------|-----------------------------------------------------------------------------------------------------------------------------------------------------------------------------------------------------------------------|----------|
| 1.         | Details of scholarship received from Government of Maharashtra to B. Pharm. students (Academic year 2021-22)                                                                                                          | 1        |
| 2.         | Details of scholarship received from Government of Maharashtra to M. Pharm. students (Academic year 2021-22)                                                                                                          | 35       |
| 3.         | Screenshots of scholarship (stipend) details received from AICTE for the students of M. Pharm. I during academic year 2021-22                                                                                         | 49       |
| 4.         | Screenshots of voucher and application for the amount received by "Shree Vardhaman Shwetambar Sthanakvasi Jain Shravak Sangh, Wardha" for Mr. Nikhil Chhajed, student of B. Pharm course during second year (2021-22) | 52       |
| 5.         | Details of scholarship received from Government of Maharashtra to B. Pharm. students (Academic year 2020-21)                                                                                                          | 55       |
| 6          | Details of scholarship received from Government of Maharashtra to M. Pharm. students (Academic year 2020-21)                                                                                                          | 100      |
| 7          | Screenshots of scholarship (stipend) details received from AICTE for the students of M. Pharm. I and II during academic year 2020-21 and 2021-22                                                                      | 130      |
| 8          | Screenshots of voucher and application for the amount received by "Shree Vardhaman Shwetambar Sthanakvasi Jain Shravak Sangh, Wardha" for Mr. Nikhil Chhajed, student of B. Pharm course during second year (2020-21) | 135      |
| 9          | Details of scholarship received from Government of Maharashtra to B. Pharm. students (Academic year 2019-20)                                                                                                          | 138      |
| 10         | Details of scholarship received from Government of Maharashtra to M. Pharm. students (Academic year 2019-20)                                                                                                          | 200      |
| 11         | Screenshots of scholarship (stipend) details received from AICTE for the students of M. Pharm. I and II during academic year 2018-19 and 2019-20                                                                      | 220      |
| 12         | Screenshots of details and name of the girl students awarded with Lila Poonawalla Foundation scholarship in the academic year 2019-20                                                                                 | 235      |
| 13         | Details of scholarship received from Government of Maharashtra to B. Pharm. students (Academic year 2018-19)                                                                                                          | 239      |