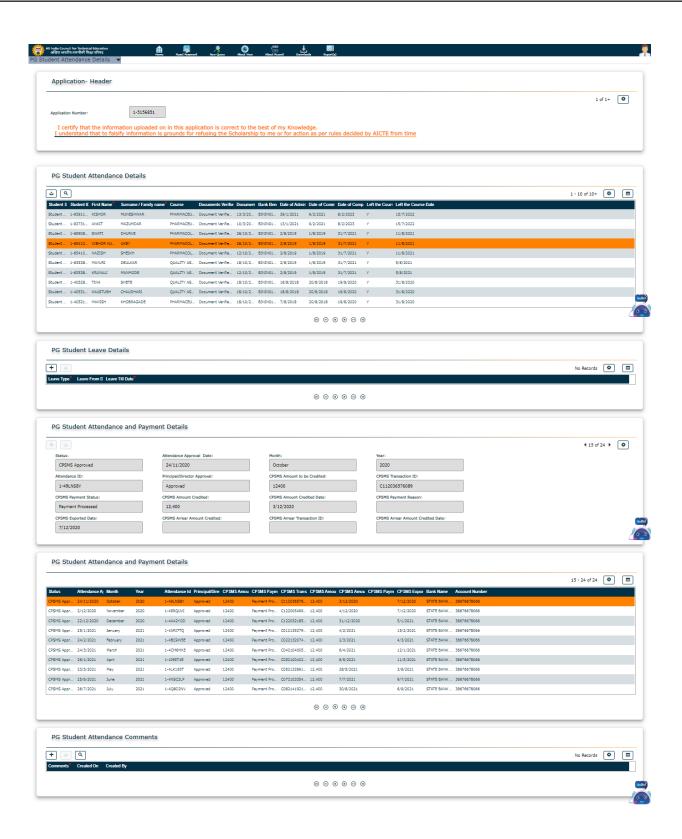

#### **TABLE OF CONTENTS**

| Sr.<br>No. | Academic year                                                                                                                                                                                                         | Page no. |
|------------|-----------------------------------------------------------------------------------------------------------------------------------------------------------------------------------------------------------------------|----------|
| 1.         | Details of scholarship received from Government of Maharashtra to B. Pharm. students (Academic year 2021-22)                                                                                                          | 1        |
| 2.         | Details of scholarship received from Government of Maharashtra to M. Pharm. students (Academic year 2021-22)                                                                                                          | 35       |
| 3.         | Screenshots of scholarship (stipend) details received from AICTE for the students of M. Pharm. I during academic year 2021-22                                                                                         | 49       |
| 4.         | Screenshots of voucher and application for the amount received by "Shree Vardhaman Shwetambar Sthanakvasi Jain Shravak Sangh, Wardha" for Mr. Nikhil Chhajed, student of B. Pharm course during second year (2021-22) | 52       |
| 5.         | Details of scholarship received from Government of Maharashtra to B. Pharm. students (Academic year 2020-21)                                                                                                          | 55       |
| 6          | Details of scholarship received from Government of Maharashtra to M. Pharm. students (Academic year 2020-21)                                                                                                          | 100      |
| 7          | Screenshots of scholarship (stipend) details received from AICTE for the students of M. Pharm. I and II during academic year 2020-21 and 2021-22                                                                      | 130      |
| 8          | Screenshots of voucher and application for the amount received by "Shree Vardhaman Shwetambar Sthanakvasi Jain Shravak Sangh, Wardha" for Mr. Nikhil Chhajed, student of B. Pharm course during second year (2020-21) | 135      |
| 9          | Details of scholarship received from Government of Maharashtra to B. Pharm. students (Academic year 2019-20)                                                                                                          | 138      |
| 10         | Details of scholarship received from Government of Maharashtra to M. Pharm. students (Academic year 2019-20)                                                                                                          | 200      |
| 11         | Screenshots of scholarship (stipend) details received from AICTE for the students of M. Pharm. I and II during academic year 2018-19 and 2019-20                                                                      | 220      |
| 12         | Screenshots of details and name of the girl students awarded with Lila Poonawalla Foundation scholarship in the academic year 2019-20                                                                                 | 235      |
| 13         | Details of scholarship received from Government of Maharashtra to B. Pharm. students (Academic year 2018-19)                                                                                                          | 239      |