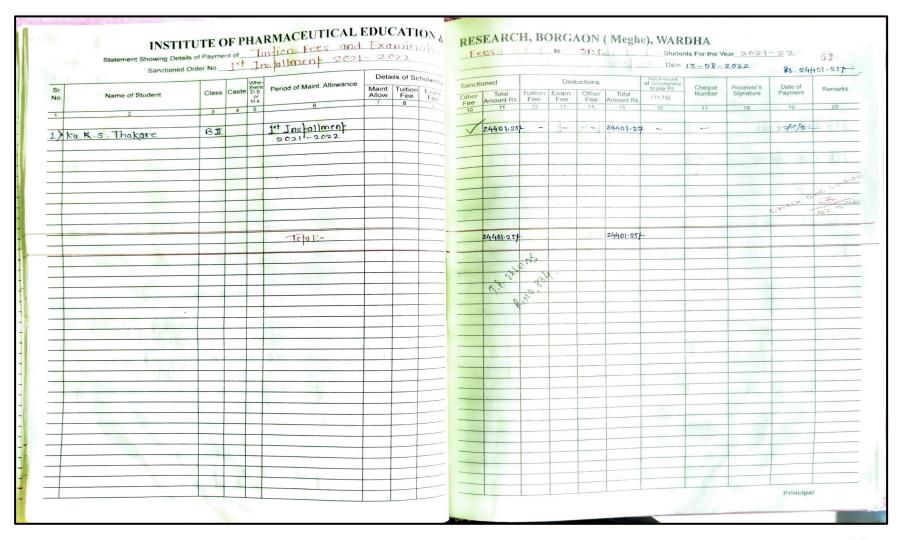

1. Details of scholarship received from Government of Maharashtra to
B. Pharm. students
(Academic year 2021-22)