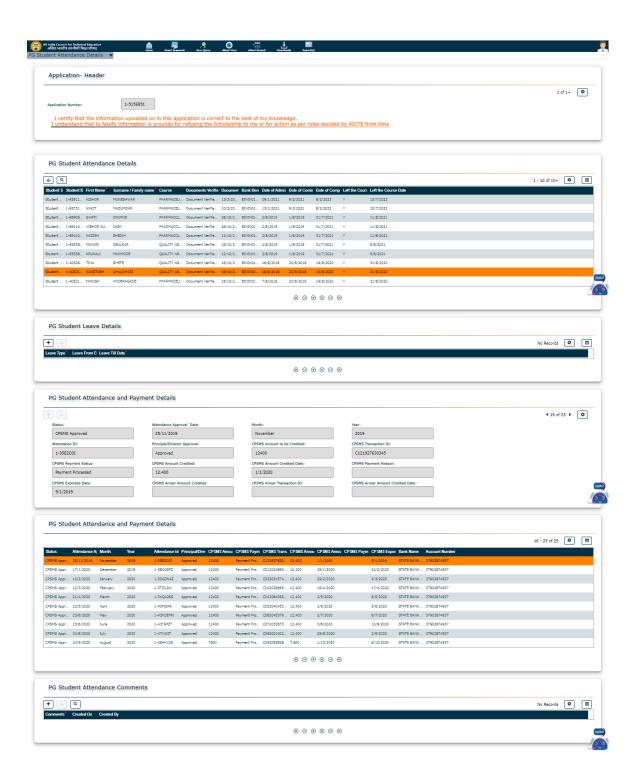

#### **TABLE OF CONTENTS**

| Sr.<br>No. | Academic year                                                                                                                                                                                                         | Page no. |
|------------|-----------------------------------------------------------------------------------------------------------------------------------------------------------------------------------------------------------------------|----------|
| 1.         | Details of scholarship received from Government of Maharashtra to B. Pharm. students (Academic year 2021-22)                                                                                                          | 1        |
| 2.         | Details of scholarship received from Government of Maharashtra to M. Pharm. students (Academic year 2021-22)                                                                                                          | 35       |
| 3.         | Screenshots of scholarship (stipend) details received from AICTE for the students of M. Pharm. I during academic year 2021-22                                                                                         | 49       |
| 4.         | Screenshots of voucher and application for the amount received by "Shree Vardhaman Shwetambar Sthanakvasi Jain Shravak Sangh, Wardha" for Mr. Nikhil Chhajed, student of B. Pharm course during second year (2021-22) | 52       |
| 5.         | Details of scholarship received from Government of Maharashtra to B. Pharm. students (Academic year 2020-21)                                                                                                          | 55       |
| 6          | Details of scholarship received from Government of Maharashtra to M. Pharm. students (Academic year 2020-21)                                                                                                          | 100      |
| 7          | Screenshots of scholarship (stipend) details received from AICTE for the students of M. Pharm. I and II during academic year 2020-21 and 2021-22                                                                      | 130      |
| 8          | Screenshots of voucher and application for the amount received by "Shree Vardhaman Shwetambar Sthanakvasi Jain Shravak Sangh, Wardha" for Mr. Nikhil Chhajed, student of B. Pharm course during second year (2020-21) | 135      |
| 9          | Details of scholarship received from Government of Maharashtra to B. Pharm. students (Academic year 2019-20)                                                                                                          | 138      |
| 10         | Details of scholarship received from Government of Maharashtra to M. Pharm. students (Academic year 2019-20)                                                                                                          | 200      |
| 11         | Screenshots of scholarship (stipend) details received from AICTE for the students of M. Pharm. I and II during academic year 2018-19 and 2019-20                                                                      | 220      |
| 12         | Screenshots of details and name of the girl students awarded with Lila Poonawalla Foundation scholarship in the academic year 2019-20                                                                                 | 235      |
| 13         | Details of scholarship received from Government of Maharashtra to B. Pharm. students (Academic year 2018-19)                                                                                                          | 239      |