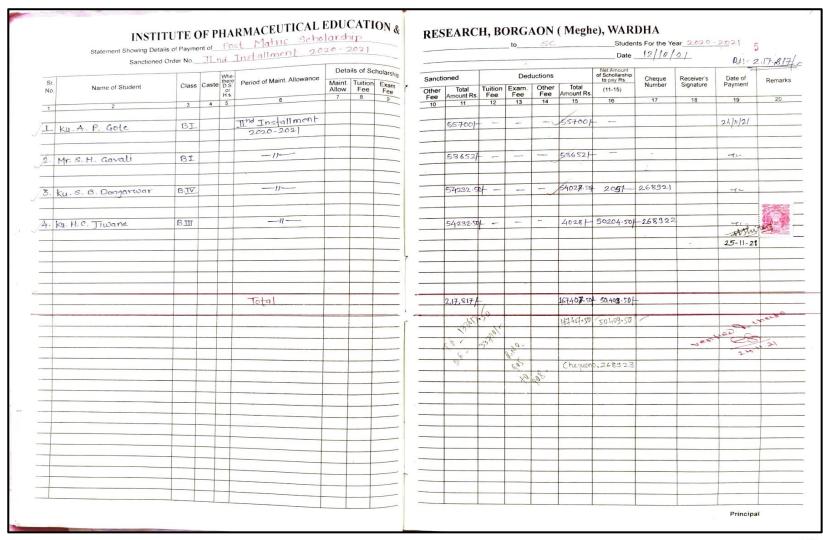

### INSTITUTE OF PHARMACEUTICAL EDUCATION AND RESEARCH BORGAON (MEGHE), WARDHA 442001

|            | Statement Showing De | ails of Payme       | nt of_ |                                     | RMACEUTICAL                  |                  |           |             |          |                     |                | 10           |              |                     | Student                                  | ts For the Ye    | ear                     |                    | 32      |
|------------|----------------------|---------------------|--------|-------------------------------------|------------------------------|------------------|-----------|-------------|----------|---------------------|----------------|--------------|--------------|---------------------|------------------------------------------|------------------|-------------------------|--------------------|---------|
|            | Sanctione            | d Order No          |        |                                     |                              | Deta             | ils of Sc | cholarship  |          |                     |                |              |              |                     | Net Amount                               |                  |                         |                    |         |
| Sr.<br>No. | Name of Student      | Class               | Caste  | Whe-<br>there<br>D.S.<br>or<br>H.s. | Period of Maint. Allowance   | Maint.<br>Allow. |           | Exam<br>Fee | Sanction | Total<br>Amount Rs. | Tuition<br>Fee | Exam.<br>Fee | Other<br>Fee | Total<br>Amount Rs. | of Schollarship<br>to pay Rs.<br>(11-15) | Cheque<br>Number | Receiver's<br>Signature | Date of<br>Payment | Remarks |
| 1          | 2                    | 3                   | 4      |                                     | 6                            |                  | 0         | 9           | Fee 10   | 11                  | 12             | 13           | 14           | 15                  | 16                                       | 17               | 18                      | 19                 | 20      |
| 3>         | Mr. P. M. Zade       | B-II                |        |                                     | 1st Installment<br>2021-2022 |                  |           |             | _        | 24401.25            |                | -            | 1+1          | 24401.25            | /-                                       | W -              |                         | 10/1/22            | - 100   |
| 4)         | Ku.R.M.Bisane        | 8: <u>1A</u>        |        |                                     | —11—                         |                  |           |             |          | 22500               | -              | -            | -            | 22500               | J -                                      | 1 -              |                         | 41                 | my A    |
| 2)         | Mr. S. K. Wankhade   | 6.W                 |        |                                     |                              |                  |           |             |          | 22500               | -              | -            | 2            | 22500 -             | /-                                       | 1                | 160                     | 7~                 | 1 193   |
| 6)         | Ku. D. U. Vaitage    | 8111                |        |                                     |                              |                  |           |             |          | 24401-25            |                | -            | -            | 24401.25            | Z _                                      | J                |                         | -er                |         |
| 7)         | Mr. R.G. Bongade     | B-II                |        |                                     | 11                           |                  |           |             |          | 24401-257           | -              | -            | -            | -                   | 24401.25+                                | -                | 251644                  | -L.                | Star.   |
| 8)         | Ku.V.P. Mate         | 8-111               |        |                                     | 11                           |                  |           |             |          | 24401-25            | -              | -            |              | 24401-25            | V-                                       | -                |                         | 2                  | 1       |
| 9) 1       | W.T. R. Dhage        | B.II <sub>0-1</sub> |        | -                                   | -11-                         |                  |           |             | . =      | 24401.257           | -              | -            | _            | 24401-25            | /-                                       | _                |                         | -4-                |         |
| 1          | 1r. M. A. Gede       | В.Ш                 |        | -                                   | —-II—                        |                  |           |             | -        | 24401.25            | -              | -            | -            | -                   | 24401.25                                 | 101              | 250 645                 | -1-                |         |
| 1          | Ku. R. R. Godekar    | 8.TIT               |        |                                     | <del>11</del>                |                  | -         |             |          | 24401.25            | -              | =            | -            | 24401.2             | 7                                        | 1                | 100                     | -er                | 1-      |
| XK         | u. V. A. Yaday       | Ø.[Y                |        |                                     | —/ <i>I</i> —                |                  |           |             |          | 22500f              | -              | -            | -            | 22500               | -                                        | -                |                         | m                  |         |
| K          | 4·N.G. Golhar        | BW                  |        | -                                   | [                            |                  |           |             |          | 22500}              | -              | -            | -            | 22500)              | V-                                       | -                |                         | de                 |         |
| M          | r. P.M. Kadukar      | 6.14                |        |                                     |                              |                  |           |             |          | 22500               | <b>+</b> -     | -            | -            | 22500               | +/-                                      |                  |                         |                    |         |