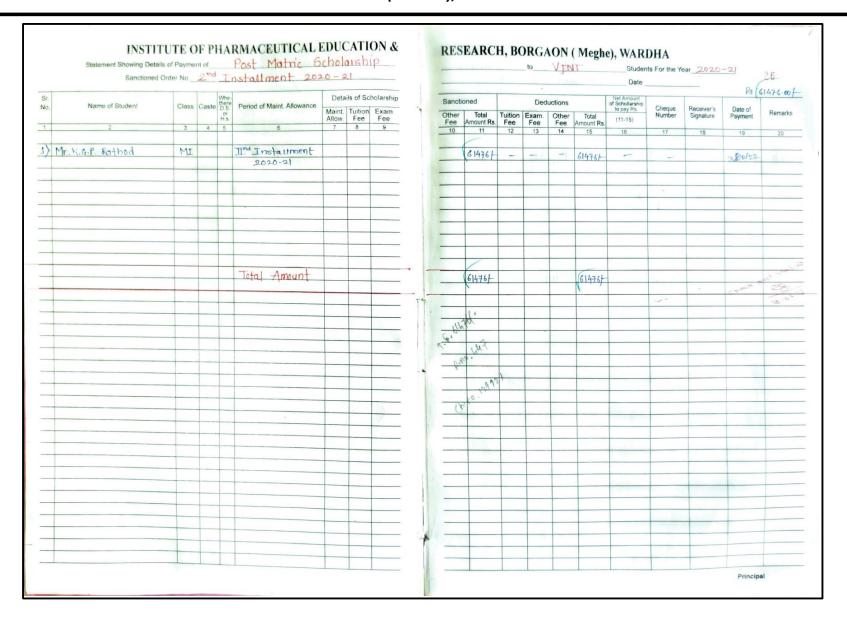

### INSTITUTE OF PHARMACEUTICAL EDUCATION AND RESEARCH BORGAON (MEGHE), WARDHA 442001

|            | Statement Showing De | ails of Payme       | nt of_ |                                     | RMACEUTICAL                  |                  |           |             |          |                     |                | 10           |              |                     | Student                                  | ts For the Ye    | ear                     |                    | 32      |
|------------|----------------------|---------------------|--------|-------------------------------------|------------------------------|------------------|-----------|-------------|----------|---------------------|----------------|--------------|--------------|---------------------|------------------------------------------|------------------|-------------------------|--------------------|---------|
|            | Sanctione            | d Order No          |        |                                     |                              | Deta             | ils of Sc | cholarship  |          |                     |                |              |              |                     | Net Amount                               |                  |                         |                    |         |
| Sr.<br>No. | Name of Student      | Class               | Caste  | Whe-<br>there<br>D.S.<br>or<br>H.s. | Period of Maint. Allowance   | Maint.<br>Allow. |           | Exam<br>Fee | Sanction | Total<br>Amount Rs. | Tuition<br>Fee | Exam.<br>Fee | Other<br>Fee | Total<br>Amount Rs. | of Schollarship<br>to pay Rs.<br>(11-15) | Cheque<br>Number | Receiver's<br>Signature | Date of<br>Payment | Remarks |
| 1          | 2                    | 3                   | 4      |                                     | 6                            |                  | 0         | 9           | Fee 10   | 11                  | 12             | 13           | 14           | 15                  | 16                                       | 17               | 18                      | 19                 | 20      |
| 3>         | Mr. P. M. Zade       | B-II                |        |                                     | 1st Installment<br>2021-2022 |                  |           |             | _        | 24401.25            |                | -            | 1+1          | 24401.25            | /-                                       | W -              |                         | 10/1/22            | - 100   |
| 4)         | Ku.R.M.Bisane        | 8: <u>1A</u>        |        |                                     | —11—                         |                  |           |             |          | 22500               | -              | -            | -            | 22500               | J -                                      | 1 -              |                         | 41                 | my A    |
| 2)         | Mr. S. K. Wankhade   | 6.W                 |        |                                     |                              |                  |           |             |          | 22500               | -              | -            | 2            | 22500 -             | /-                                       | 1                | 160                     | 7~                 | 1 193   |
| 6)         | Ku. D. U. Vaitage    | 8111                |        |                                     |                              |                  |           |             |          | 24401-25            |                | -            | -            | 24401.25            | Z _                                      | J                |                         | -er                |         |
| 7)         | Mr. R.G. Bongade     | B-II                |        |                                     | 11                           |                  |           |             |          | 24401-257           | -              | -            | -            | -                   | 24401.25+                                | -                | 251644                  | -L.                | Star.   |
| 8)         | Ku.V.P. Mate         | 8-111               |        |                                     | 11                           |                  |           |             |          | 24401-25            | -              | -            |              | 24401-25            | V-                                       | -                |                         | 2                  | 1       |
| 9) 1       | W.T. R. Dhage        | B.II <sub>0-1</sub> |        | -                                   | -11-                         |                  |           |             | . =      | 24401.257           | -              | -            | _            | 24401-25            | /-                                       | _                |                         | -4-                |         |
| 1          | 1r. M. A. Gede       | В.Ш                 |        | -                                   | —-II—                        |                  |           |             | -        | 24401.25            | -              | -            | -            | -                   | 24401.25                                 | 101              | 250 645                 | -1-                |         |
| 1          | Ku. R. R. Godekar    | 8.TIT               |        |                                     | <del>11</del>                |                  | -         |             |          | 24401.25            | -              | =            | -            | 24401.2             | 7                                        | 1                | 100                     | -er                | 1-      |
| XK         | u. V. A. Yaday       | Ø.[Y                |        |                                     | —/ <i>I</i> —                |                  |           |             |          | 22500f              | -              | -            | -            | 22500               | -                                        | -                |                         | m                  |         |
| K          | 4·N.G. Golhar        | BW                  |        | -                                   | [                            |                  |           |             |          | 22500}              | -              | -            | -            | 22500)              | V-                                       | -                |                         | de                 |         |
| M          | r. P.M. Kadukar      | 6.14                |        |                                     |                              |                  |           |             |          | 22500               | <b>+</b> -     | -            | -            | 22500               | +/-                                      |                  |                         |                    |         |