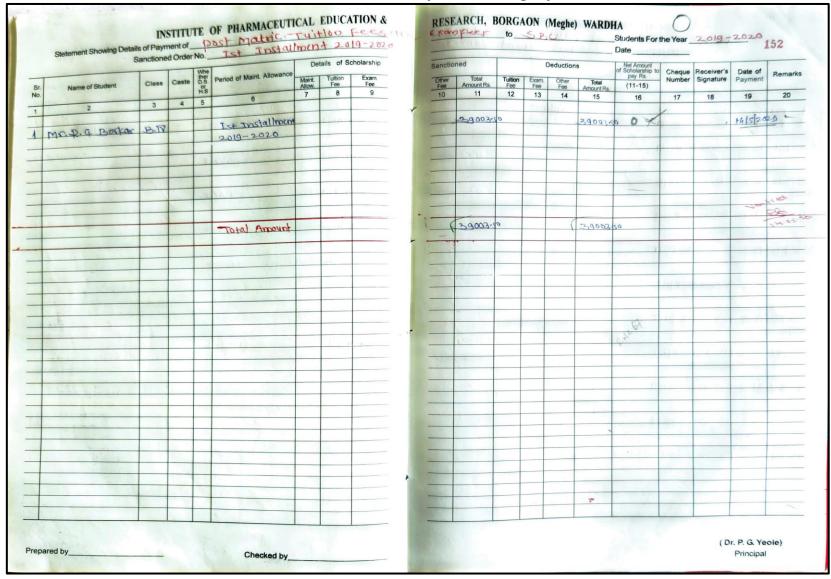

### INSTITUTE OF PHARMACEUTICAL EDUCATION AND RESEARCH BORGAON (MEGHE), WARDHA 442001

|           | Statement Showing Det |       |         | ARMAC <mark>E</mark> UTICAL |                         |           | _      |                     |                | 10           |              |                     | e), WAR<br>Studer                                      | nts For the Ye   | ear                     |                    | 11     |
|-----------|-----------------------|-------|---------|-----------------------------|-------------------------|-----------|--------|---------------------|----------------|--------------|--------------|---------------------|--------------------------------------------------------|------------------|-------------------------|--------------------|--------|
|           | Culturelle            |       |         |                             | Details of              | Scholares | _      | -nod                |                | Dec          | ductions     |                     | Net Amount                                             |                  |                         |                    |        |
| Sr.<br>No |                       | Class | Caste D |                             | Maint Tuition Allow Fee | on Exam   | Sancti | Total<br>Amount Rs. | Tuition<br>Fee | Exam.<br>Fee | Other<br>Fee | Total<br>Amount Rs. | Net Amount<br>of Schollarship<br>to pay Rs.<br>(11-15) | Cheque<br>Number | Receiver's<br>Signature | Date of<br>Payment | Remark |
| 1         | 2                     | 3     | 4       | 6                           |                         | 9         | 10     | 11                  | 12             | 13           | 14           | 15                  | 16                                                     | 17               | 18                      | 19                 | 20     |
|           |                       |       |         | la la itarah                |                         |           |        | 93661-25            | L -            | -            | Ontal        |                     | 1                                                      |                  |                         |                    |        |
| 13)       | Mr. S. D. fating      | B.III |         | 11nd Installment            |                         |           | _      | 83661.23            |                |              | 3260 F       | 24401-25            | V -                                                    | _                |                         | 26/5/22            |        |
|           |                       |       |         | 2021                        |                         |           | _      |                     |                |              |              |                     |                                                        |                  |                         |                    |        |
|           |                       |       |         | —————                       |                         |           | _      | action ac           |                | _            | WASS         | 2440 <b>0 3</b> 3   |                                                        |                  |                         |                    |        |
| 14)       | ku. s. s. Misalkar    | 8.11  |         |                             |                         |           |        | 25801.25            |                | _            | 14001        | 244007              | 4/-                                                    | -                |                         | ·                  | 911    |
| _         |                       |       |         | -                           |                         |           | _      |                     |                |              |              |                     |                                                        |                  |                         | -                  |        |
| _         |                       |       | -       | -11-                        |                         |           | _      | 317601              | _              | _            | GOCAL        | 225001              | /                                                      |                  |                         |                    |        |
| 12>       | ku. R. M. Bisane      | P.JV  |         | -11                         | _                       |           | _      | 317607              | _              |              | J260 F       | 22100               | -                                                      | -                |                         | _                  |        |
| _         |                       |       | -       |                             |                         |           |        |                     |                | _            |              |                     |                                                        |                  |                         | -                  |        |
|           |                       | -     |         | -11-                        |                         | _         |        | 25801.251           |                | _            | 1400         | 0.170 20            | 1 007/-1                                               |                  |                         |                    |        |
| 16)       | Ku.T. R. Dhage        | 8:11  |         | -11                         |                         |           |        | 23801.23            |                | -            | 14007        | 24173.75            | 221191                                                 | V278132          |                         | -                  |        |
| -         |                       | _     | -       |                             |                         |           | _      |                     |                |              |              |                     |                                                        |                  |                         |                    |        |
| 177       | Ku. G. R. Wodkar      | o m   |         | -11-                        |                         |           | _      | 33661.25            |                | -            | 92401        | 24401.25            | -/-                                                    | -                |                         | 14.7               |        |
| 17/       | M. C. K. Waakar       | B·III | -       | - "                         |                         |           | _      | 3366[123]           |                |              | 3260         | 24401.13            | ~                                                      |                  |                         | -                  |        |
| -         |                       |       |         |                             |                         |           | -      |                     |                |              |              |                     |                                                        |                  |                         |                    | +      |
| 121       | Ku. S. A. Dhande      | B.IV  |         | -11-                        |                         |           | _      | 31760H              | _              | -            | 9260F        | 22500H              | /-                                                     | 1                | 100                     | 1 -                |        |
| 10/       | No. S. A. Dilange     | OUL   |         |                             |                         |           | -      | -11001              |                |              |              |                     |                                                        |                  |                         |                    |        |
| _         |                       |       |         |                             |                         |           |        | 1                   |                |              |              |                     | 779                                                    |                  |                         |                    |        |
| 19)       | Ku. J. S. Satone      |       |         | -11-                        |                         |           |        | 25801-25            |                | _            | 1400F        | 24401-25            | /-                                                     | _                |                         | -                  |        |
|           |                       |       |         | 11 384                      |                         |           | -      |                     |                |              |              |                     |                                                        |                  |                         |                    |        |
|           |                       |       |         |                             |                         |           |        |                     |                |              |              |                     |                                                        |                  | 5.5                     |                    |        |
| 20)       | Mr. A. P. Sutorkar    | 6 JV  |         | -11-                        |                         |           | 1      | 31760H              | -              | -            | 92601        | 225001              | V-                                                     | 111-             |                         | -                  |        |
|           |                       |       |         |                             |                         |           |        |                     |                |              |              |                     |                                                        |                  |                         |                    |        |
|           |                       |       |         |                             |                         |           |        |                     |                |              |              |                     |                                                        |                  |                         |                    |        |
| 21)       | Ku. a. B. Lonjemor    | B:M   |         | -11-                        | 1                       |           | -      | 317601              | -              | -            | 92601        | 225001              | V -                                                    | -                |                         | 5                  |        |
|           |                       |       |         |                             |                         |           |        |                     |                |              |              |                     |                                                        |                  |                         |                    |        |
|           |                       |       |         |                             |                         |           |        | Mary 1              |                |              |              |                     | /                                                      |                  |                         |                    | _      |
| 22        | Ku. S. V. Dhok        | B.II  |         | -11-                        |                         | 1         |        | 25801.25            | + -            | -            | 1400F        | 24401.25            | 1-                                                     | _                |                         | 4                  | -      |
|           |                       |       |         |                             |                         |           |        |                     |                |              |              |                     |                                                        |                  | -                       |                    | -      |
| _         |                       |       |         |                             |                         |           |        |                     |                |              |              |                     |                                                        | 0.1-0            | -                       | 16/6/2             | 2      |
| 23)       | Ku. K. R. Rout.       | BI    |         | -11-                        |                         |           |        | 25801.25            |                | -            | 1400 F       | -                   | 24401-25                                               | 12)8439          | 3 Stoon                 | 191012             |        |
| _         |                       |       |         | 391                         |                         |           |        |                     |                |              |              |                     |                                                        |                  | 2                       | -                  |        |
|           |                       |       |         |                             |                         |           |        |                     |                |              |              |                     | 1                                                      |                  | -                       |                    |        |
| 24)       | ku. N. G. Golhar      | BIA   |         | —-/I+—                      |                         |           |        | 317601              | -              | -            | 9260 F       | 22500               | -                                                      | -                | -                       | +                  |        |
|           |                       |       |         |                             |                         |           |        |                     |                |              |              |                     |                                                        |                  |                         |                    | -      |