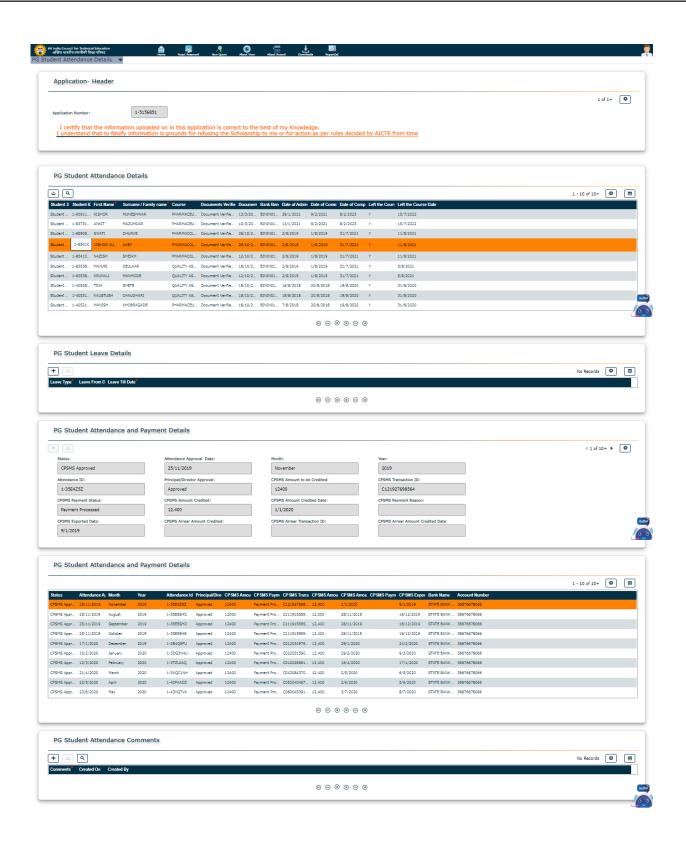

1. Details of scholarship received from Government of Maharashtra to
B. Pharm. students
(Academic year 2021-22)