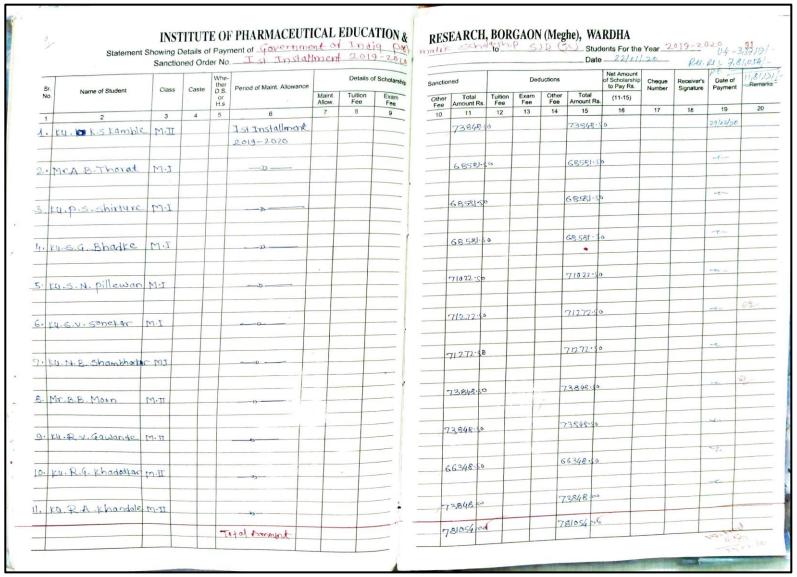

### INSTITUTE OF PHARMACEUTICAL EDUCATION AND RESEARCH BORGAON (MEGHE), WARDHA 442001

|           | Statement Showing Det |       |         | ARMAC <mark>E</mark> UTICAL |                         |           | _      |                     |                | 10           |              |                     | e), WAR<br>Studer                                      | nts For the Ye   | ear                     |                    | 11     |
|-----------|-----------------------|-------|---------|-----------------------------|-------------------------|-----------|--------|---------------------|----------------|--------------|--------------|---------------------|--------------------------------------------------------|------------------|-------------------------|--------------------|--------|
|           | Culturelle            |       |         |                             | Details of              | Scholares | _      | -nod                |                | Dec          | ductions     |                     | Net Amount                                             |                  |                         |                    |        |
| Sr.<br>No |                       | Class | Caste D |                             | Maint Tuition Allow Fee | on Exam   | Sancti | Total<br>Amount Rs. | Tuition<br>Fee | Exam.<br>Fee | Other<br>Fee | Total<br>Amount Rs. | Net Amount<br>of Schollarship<br>to pay Rs.<br>(11-15) | Cheque<br>Number | Receiver's<br>Signature | Date of<br>Payment | Remark |
| 1         | 2                     | 3     | 4       | 6                           |                         | 9         | 10     | 11                  | 12             | 13           | 14           | 15                  | 16                                                     | 17               | 18                      | 19                 | 20     |
|           |                       |       |         | la la itarah                |                         |           |        | 93661-25            | L -            | -            | Ontal        |                     | 1                                                      |                  |                         |                    |        |
| 13)       | Mr. S. D. fating      | B.III |         | 11nd Installment            |                         |           | _      | 83661.23            |                |              | 3260 F       | 24401-25            | V -                                                    | _                |                         | 26/5/22            |        |
|           |                       |       |         | 2021                        |                         |           | _      |                     |                |              |              |                     |                                                        |                  |                         |                    |        |
|           |                       |       |         | —————                       |                         |           | _      | action ac           |                | _            | WASS         | 2440 <b>0 3</b> 3   |                                                        |                  |                         |                    |        |
| 14)       | ku. s. s. Misalkar    | 8.11  |         |                             |                         |           |        | 25801.25            |                | _            | 14001        | 244007              | 4/-                                                    | -                |                         | ·                  | 911    |
| _         |                       |       |         | -                           |                         |           | _      |                     |                |              |              |                     |                                                        |                  |                         | -                  |        |
| _         |                       |       | -       | -11-                        |                         |           | _      | 317601              | _              | _            | GOCAL        | 225001              | /                                                      |                  |                         |                    |        |
| 12>       | ku. R. M. Bisane      | P.JV  |         | -11                         | _                       |           | _      | 317607              | _              |              | J260 F       | 22100               | -                                                      | -                |                         | _                  |        |
| _         |                       |       | -       |                             |                         |           |        |                     |                | _            |              |                     |                                                        |                  |                         | -                  |        |
|           |                       | -     |         | -11-                        |                         | _         |        | 25801.251           |                | _            | 1400         | 0.170 20            | 1 007/-1                                               |                  |                         |                    |        |
| 16)       | Ku.T. R. Dhage        | 8:11  |         | -11                         |                         |           |        | 23801.23            |                | -            | 14007        | 24173.75            | 221191                                                 | V278132          |                         | -                  |        |
| -         |                       | _     | -       |                             |                         |           | _      |                     |                |              |              |                     |                                                        |                  |                         |                    |        |
| 177       | Ku. G. R. Wodkar      | o m   |         | -11-                        |                         |           | _      | 33661.25            |                | -            | 92401        | 24401.25            | -/-                                                    | -                |                         | 14.7               |        |
| 17/       | M. C. K. Waakar       | B·III | -       | - "                         |                         |           | _      | 3366[123]           |                |              | 3260         | 24401.13            | ~                                                      |                  |                         | -                  |        |
| -         |                       |       |         |                             |                         |           | -      |                     |                |              |              |                     |                                                        |                  |                         |                    | +      |
| 121       | Ku. S. A. Dhande      | B.IV  |         | -11-                        |                         |           | _      | 31760H              | _              | -            | 9260F        | 22500H              | /-                                                     | 1                | 100                     | 1 -                |        |
| 10/       | No. S. A. Dilange     | OUL   |         |                             |                         |           | -      | -11001              |                |              |              |                     |                                                        |                  |                         |                    |        |
| _         |                       |       |         |                             |                         |           |        | 1                   |                |              |              |                     | 779                                                    |                  |                         |                    |        |
| 19)       | Ku. J. S. Satone      |       |         | -11-                        |                         |           |        | 25801-25            |                | _            | 1400F        | 24401-25            | /-                                                     | _                |                         | -                  |        |
|           |                       |       |         | 11 384                      |                         |           | -      |                     |                |              |              |                     |                                                        |                  |                         |                    |        |
|           |                       |       |         |                             |                         |           |        |                     |                |              |              |                     |                                                        |                  | 5.5                     |                    |        |
| 20)       | Mr. A. P. Sutorkar    | 6 JV  |         | -11-                        |                         |           | 1      | 31760H              | -              | -            | 92601        | 225001              | V-                                                     | 111-             |                         | -                  |        |
|           |                       |       |         |                             |                         |           |        |                     |                |              |              |                     |                                                        |                  |                         |                    |        |
|           |                       |       |         |                             |                         |           |        |                     |                |              |              |                     |                                                        |                  |                         |                    |        |
| 21)       | Ku. a. B. Lonjemor    | B:M   |         | -11-                        | 1                       |           | -      | 317601              | -              | -            | 92601        | 225001              | V -                                                    | -                |                         | 5                  |        |
|           |                       |       |         |                             |                         |           |        |                     |                |              |              |                     |                                                        |                  |                         |                    |        |
|           |                       |       |         |                             |                         |           |        | Mary 1              |                |              |              |                     | /                                                      |                  |                         |                    | _      |
| 22        | Ku. S. V. Dhok        | B.II  |         | -11-                        |                         | 1         |        | 25801.25            | + -            | -            | 1400F        | 24401.25            | 1-                                                     | _                |                         | 4                  | -      |
|           |                       |       |         |                             |                         |           |        |                     |                |              |              |                     |                                                        |                  | -                       |                    | -      |
| _         |                       |       |         |                             |                         |           |        |                     |                |              |              |                     |                                                        | 0.1-0            | -                       | 16/6/2             | 2      |
| 23)       | Ku. K. R. Rout.       | BI    |         | -11-                        |                         |           |        | 25801.25            |                | -            | 1400 F       | -                   | 24401-25                                               | 12)8439          | 3 Stoon                 | 191012             |        |
| _         |                       |       |         | 391                         |                         |           |        |                     |                |              |              |                     |                                                        |                  | 2                       | -                  |        |
|           |                       |       |         |                             |                         |           |        |                     |                |              |              |                     | 1                                                      |                  | -                       |                    |        |
| 24)       | ku. N. G. Golhar      | BIA   |         | —-/I+—                      |                         |           |        | 317601              | -              | -            | 9260 F       | 22500               | -                                                      | -                | -                       | +                  |        |
|           |                       |       |         |                             |                         |           |        |                     |                |              |              |                     |                                                        |                  |                         |                    | -      |