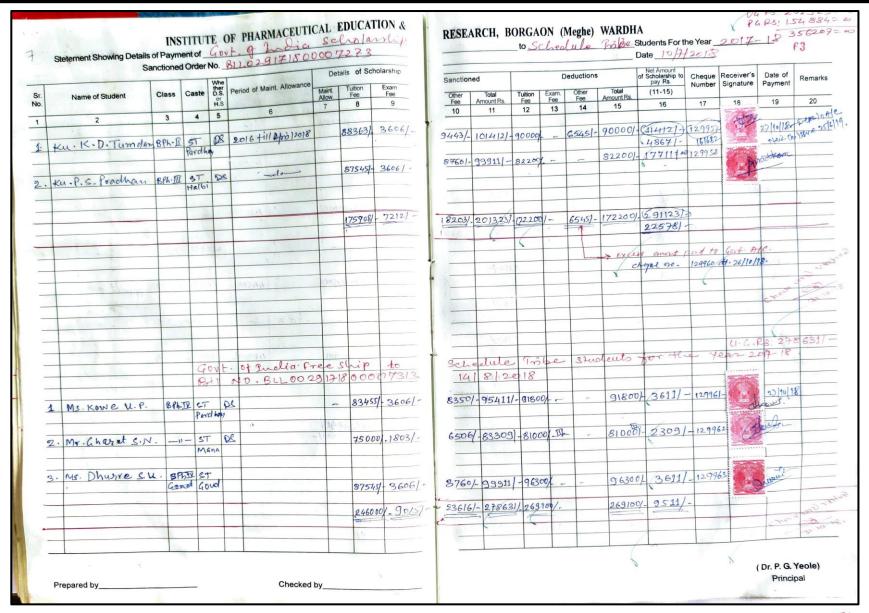

### **Post Matric Freeship - OBC Category**

| Statement Showing D    | etails of Payme | ent of_ | 101                   | RMACEUTICAL<br>Jen Fees and Exan<br>Installment 2021 | -22           |           |       |       |                     |    | to           | OBO          |            | Studen                                      | ts For the Y     | ear 2021-               | 22                 | 35          |
|------------------------|-----------------|---------|-----------------------|------------------------------------------------------|---------------|-----------|-------|-------|---------------------|----|--------------|--------------|------------|---------------------------------------------|------------------|-------------------------|--------------------|-------------|
| Sanction               | ed Order No     |         |                       |                                                      |               | ails of S |       |       |                     |    |              |              |            |                                             | 07/04/20         | 22_                     | Oct -              | - 01 Fe/ o  |
| Sr.                    |                 | Ī.,     | Whe-<br>there<br>D.S. | Period of Maint. Allowance                           | Maint         | Tuition   | Exam  | Sanct | ioned               |    | Dec          | ductions     |            | Net Amount<br>of Schollarship<br>to pay Rs. | 01               |                         |                    | 3,24,506.25 |
| No. Name of Student    |                 | Caste   | or<br>H.s.            | 6                                                    | Allow.        | Fee<br>8  | Fee 9 | Other | Total<br>Amount Rs. |    | Exam.<br>Fee | Other<br>Fee | Amount Rs. | (11-15)                                     | Cheque<br>Number | Receiver's<br>Signature | Dale of<br>Payment | Remarks     |
| 1 2                    | 3               | 1 4     |                       |                                                      | -             |           |       | 10    | 11                  | 12 | 13           | 14           | 15         | 16                                          | 1.7              | 18                      | 19                 | 20          |
| 1) ku. V. N. Deshmukh  | B.II            |         |                       | 1st Installment<br>2021-2022                         |               |           |       | -     | 24401.25)           | -  | -            | 11-          | 24401-251  | /-                                          |                  | 91                      | 10/5/22            |             |
|                        |                 |         |                       | 2021                                                 |               |           |       |       |                     |    |              |              |            |                                             |                  |                         | 1112               |             |
|                        | B.W             |         |                       | 11                                                   |               |           |       |       | 22500F              |    | -            | -            | 005001     |                                             |                  |                         |                    |             |
| 2) Mr. T. S. Kitey     | 15.11           |         |                       |                                                      |               |           |       | -     | 22300               | -  |              |              | 225001-    | V -                                         |                  | 1.00                    | -                  |             |
|                        |                 |         |                       |                                                      |               | _         |       |       |                     |    |              |              |            |                                             |                  |                         |                    |             |
| 3 Ku. K. P. Dafare     | B.IV            |         |                       | <del>-</del> -//                                     |               |           |       |       | 225001              | _  | -            | -            | 22500/-    | V-                                          | _                |                         | ~                  |             |
|                        |                 |         |                       |                                                      |               |           |       |       |                     |    |              |              |            |                                             |                  |                         |                    |             |
| 4) Ko.Y. D. Kude       | BIL             |         |                       | -11-                                                 |               |           |       |       | 24401,251           |    | -            |              | 24401.251  | -/-                                         |                  |                         |                    |             |
| 7 Ko. J. D. Kade       | 011             |         |                       |                                                      |               |           |       | -     | 2440(723)           |    |              |              | 21401.20   | ~                                           |                  |                         | ~                  |             |
|                        |                 |         |                       |                                                      |               |           |       |       |                     |    |              |              |            |                                             |                  |                         |                    |             |
| 5 Ku.R. K. Umathe      | B.II            |         |                       | <del></del> //                                       |               |           |       |       | 24401.257           | -  | _            | _            | 24401 254  | V-                                          | _                |                         | _                  |             |
|                        |                 |         | -                     |                                                      |               |           |       |       |                     | _  |              |              |            |                                             |                  |                         |                    |             |
| 6) ku. V. N. Bakharkar | 8.77            |         |                       | 11                                                   |               |           |       |       | 225001              | -  | _            | _            | 225001     | /_                                          | _                |                         | - L                |             |
|                        |                 |         |                       |                                                      |               |           |       |       |                     |    |              |              |            |                                             |                  |                         |                    |             |
| - 1                    |                 |         |                       |                                                      |               |           |       |       |                     |    |              |              |            | /                                           |                  |                         |                    |             |
| 7) ku. 5. S. Zode      | B.IV            |         | +                     | -11-                                                 |               |           | · ,   |       | 225001-             | -  |              | -            | 225001     | _                                           | ~                |                         |                    |             |
|                        |                 |         | +                     |                                                      |               | _         |       | -     |                     |    |              |              |            |                                             |                  |                         |                    |             |
| 8) Ky. C. R. Shende    | BIL             |         |                       | <del></del>                                          |               |           |       |       | 24401.251           | -  | -            | -            | 24401.25   | -/-                                         | _                |                         | ~                  |             |
|                        |                 |         |                       |                                                      |               |           |       |       |                     |    |              |              |            |                                             |                  |                         |                    |             |
| 1) Ka. C. N. Murdio    | BIV             |         | _                     |                                                      |               |           |       |       |                     |    |              |              | 505561     | -/                                          |                  |                         |                    |             |
| - Ka. C. N. Flamio     | D.IL            | -       | +                     |                                                      |               |           |       |       | 22500F              |    | -            |              | 22500F     | / -                                         |                  |                         | 4                  |             |
|                        |                 |         | +                     |                                                      |               |           |       |       |                     |    |              |              |            |                                             |                  |                         |                    |             |
| o ky. V. S. Bhedurkor  | 81X             |         |                       | 11-                                                  |               |           |       |       | 22500H              | -  | -            | -            | 225001     | / _                                         | _                |                         | 4                  |             |
| <del> </del>           | -               | -       | _                     |                                                      |               |           |       |       |                     |    |              |              |            |                                             |                  |                         |                    |             |
| > K4. 3. S. Rout       | 8.11            | +       | +                     |                                                      |               |           |       |       | 24401.251           |    | _            |              | 24401-25   | /-                                          | _                |                         |                    |             |
|                        |                 |         |                       |                                                      |               |           |       | -     |                     | -  |              |              | 1401.23    |                                             |                  |                         |                    |             |
|                        |                 |         |                       |                                                      |               |           |       |       |                     |    |              |              |            |                                             |                  |                         |                    |             |
| Mr. S. a. Gowande      | B.IV            |         |                       | //                                                   | $\rightarrow$ | -         |       |       | 22500H              | -  |              | -            | 22500H     | /-                                          | _                |                         |                    |             |