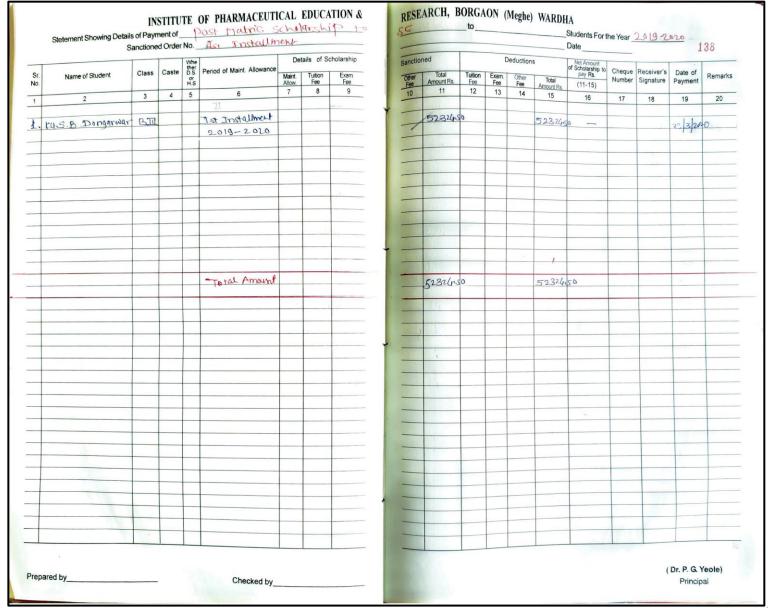

### INSTITUTE OF PHARMACEUTICAL EDUCATION AND RESEARCH BORGAON (MEGHE), WARDHA 442001

|           | Statement Showing Det |       |         | ARMAC <mark>E</mark> UTICAL |                         |           | _      |                     |                | 10           |              |                     | e), WAR<br>Studer                                      | nts For the Ye   | ear                     |                    | 11     |
|-----------|-----------------------|-------|---------|-----------------------------|-------------------------|-----------|--------|---------------------|----------------|--------------|--------------|---------------------|--------------------------------------------------------|------------------|-------------------------|--------------------|--------|
|           | Culturelle            |       |         |                             | Details of              | Scholares | _      | -nod                |                | Dec          | ductions     |                     | Net Amount                                             |                  |                         |                    |        |
| Sr.<br>No |                       | Class | Caste D |                             | Maint Tuition Allow Fee | on Exam   | Sancti | Total<br>Amount Rs. | Tuition<br>Fee | Exam.<br>Fee | Other<br>Fee | Total<br>Amount Rs. | Net Amount<br>of Schollarship<br>to pay Rs.<br>(11-15) | Cheque<br>Number | Receiver's<br>Signature | Date of<br>Payment | Remark |
| 1         | 2                     | 3     | 4       | 6                           |                         | 9         | 10     | 11                  | 12             | 13           | 14           | 15                  | 16                                                     | 17               | 18                      | 19                 | 20     |
|           |                       |       |         | la la itarah                |                         |           |        | 93661-25            | L -            | -            | Ontal        |                     | 1                                                      |                  |                         |                    |        |
| 13)       | Mr. S. D. fating      | B.III |         | 11nd Installment            |                         |           | _      | 83661.23            |                |              | 3260 F       | 24401-25            | V -                                                    | _                |                         | 26/5/22            |        |
|           |                       |       |         | 2021                        |                         |           | _      |                     |                |              |              |                     |                                                        |                  |                         |                    |        |
|           |                       |       |         | —————                       |                         |           | _      | action ac           |                | _            | WASS         | 2440 <b>0 3</b> 3   |                                                        |                  |                         |                    |        |
| 14)       | ku. s. s. Misalkar    | 8.11  |         |                             |                         |           |        | 25801.25            |                | _            | 14001        | 244007              | 4/-                                                    | -                |                         | ·                  | 911    |
| _         |                       |       |         | -                           |                         |           | _      |                     |                |              |              |                     |                                                        |                  |                         | -                  |        |
| _         |                       |       | -       | -11-                        |                         |           | _      | 317601              | _              | _            | GOCAL        | 225001              | /                                                      |                  |                         |                    |        |
| 12>       | ku. R. M. Bisane      | P.JV  |         | -11                         | _                       |           | _      | 317607              | _              |              | J260 F       | 22100               | -                                                      | -                |                         | _                  |        |
| _         |                       |       | -       |                             |                         |           |        |                     |                | _            |              |                     |                                                        |                  |                         | -                  |        |
|           |                       | -     |         | -11-                        |                         | _         |        | 25801.251           |                | _            | 1400         | 0.170 20            | 1 007/-1                                               |                  |                         |                    |        |
| 16)       | Ku.T. R. Dhage        | 8:11  |         | -11                         |                         |           |        | 23801.23            |                | -            | 14007        | 24173.75            | 221191                                                 | V278132          |                         | -                  |        |
| -         |                       | _     | -       |                             |                         |           | _      |                     |                |              |              |                     |                                                        |                  |                         |                    |        |
| 177       | Ku. G. R. Wodkar      | o m   |         | -11-                        |                         |           | _      | 33661.25            |                | -            | 92401        | 24401.25            | -/-                                                    | -                |                         | 14.7               |        |
| 17/       | M. C. K. Waakar       | B·III | -       | - "                         |                         |           | _      | 3366[123]           |                |              | 3260         | 24401.13            | ~                                                      |                  |                         | -                  |        |
| -         |                       |       |         |                             |                         |           | -      |                     |                |              |              |                     |                                                        |                  |                         |                    | +      |
| 121       | Ku. S. A. Dhande      | B.IV  |         | -11-                        |                         |           | _      | 31760H              | _              | -            | 9260F        | 22500H              | /-                                                     | 1                | 100                     | 1 -                |        |
| 10/       | No. S. A. Dilange     | OUL   |         |                             |                         |           | -      | -11001              |                |              |              |                     |                                                        |                  |                         |                    |        |
| _         |                       |       |         |                             |                         |           |        | 1                   |                |              |              |                     | 779                                                    |                  |                         |                    |        |
| 19)       | Ku. J. S. Satone      |       |         | -11-                        |                         |           |        | 25801-25            |                | _            | 1400F        | 24401-25            | /-                                                     | _                |                         | -                  |        |
|           |                       |       |         | 11 384                      |                         |           | -      |                     |                |              |              |                     |                                                        |                  |                         |                    |        |
|           |                       |       |         |                             |                         |           |        |                     |                |              |              |                     |                                                        |                  | 5.5                     |                    |        |
| 20)       | Mr. A. P. Sutorkar    | 6 JV  |         | -11-                        |                         |           | 1      | 31760H              | -              | -            | 92601        | 225001              | V-                                                     | 111-             |                         | -                  |        |
|           |                       |       |         |                             |                         |           |        |                     |                |              |              |                     |                                                        |                  |                         |                    |        |
|           |                       |       |         |                             |                         |           |        |                     |                |              |              |                     |                                                        |                  |                         |                    |        |
| 21)       | Ku. a. B. Lonjemor    | B:M   |         | -11-                        | 1                       |           | -      | 317601              | -              | -            | 92601        | 225001              | V -                                                    | -                |                         | 5                  |        |
|           |                       |       |         |                             |                         |           |        |                     |                |              |              |                     |                                                        |                  |                         |                    |        |
|           |                       |       |         |                             |                         |           |        | Mary 1              |                |              |              |                     | /                                                      |                  |                         |                    | _      |
| 22        | Ku. S. V. Dhok        | B.II  |         | -11-                        |                         | 1         |        | 25801.25            | + -            | -            | 1400F        | 24401.25            | 1-                                                     | _                |                         | 4                  | -      |
|           |                       |       |         |                             |                         |           |        |                     |                |              |              |                     |                                                        |                  | -                       |                    | -      |
| _         |                       |       |         |                             |                         |           |        |                     |                |              |              |                     |                                                        | 0.1-0            | -                       | 16/6/2             | 2      |
| 23)       | Ku. K. R. Rout.       | BI    |         | -11-                        |                         |           |        | 25801.25            |                | -            | 1400 F       | -                   | 24401-25                                               | 12)8439          | 3 Stoon                 | 191012             |        |
| _         |                       |       |         | 391                         |                         |           |        |                     |                |              |              |                     |                                                        |                  | 2                       | -                  |        |
|           |                       |       |         |                             |                         |           |        |                     |                |              |              |                     | 1                                                      |                  | -                       |                    |        |
| 24)       | ku. N. G. Golhar      | BIA   |         | —-/I+—                      |                         |           |        | 317601              | -              | -            | 9260 F       | 22500               | -                                                      | -                | -                       | +                  |        |
|           |                       |       |         |                             |                         |           |        |                     |                |              |              |                     |                                                        |                  |                         |                    | -      |