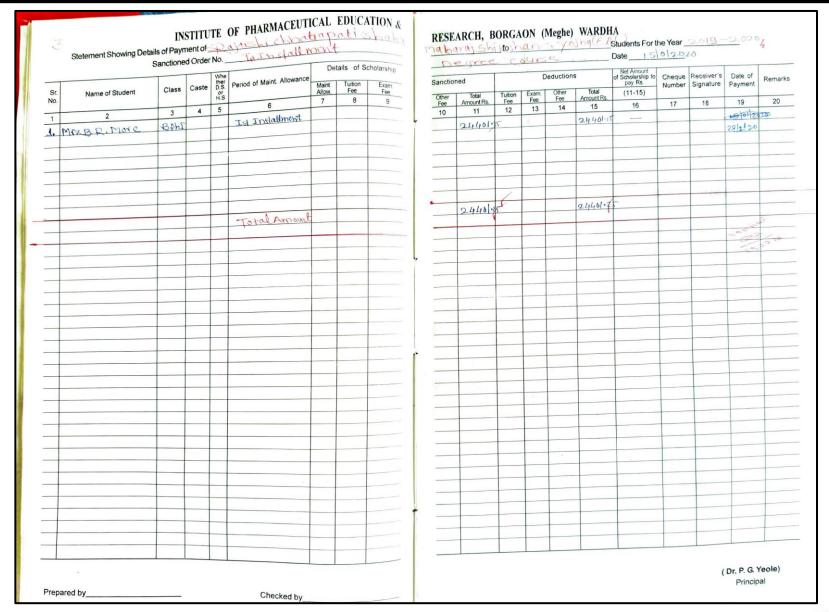

1. Details of scholarship received from Government of Maharashtra to
B. Pharm. students
(Academic year 2021-22)