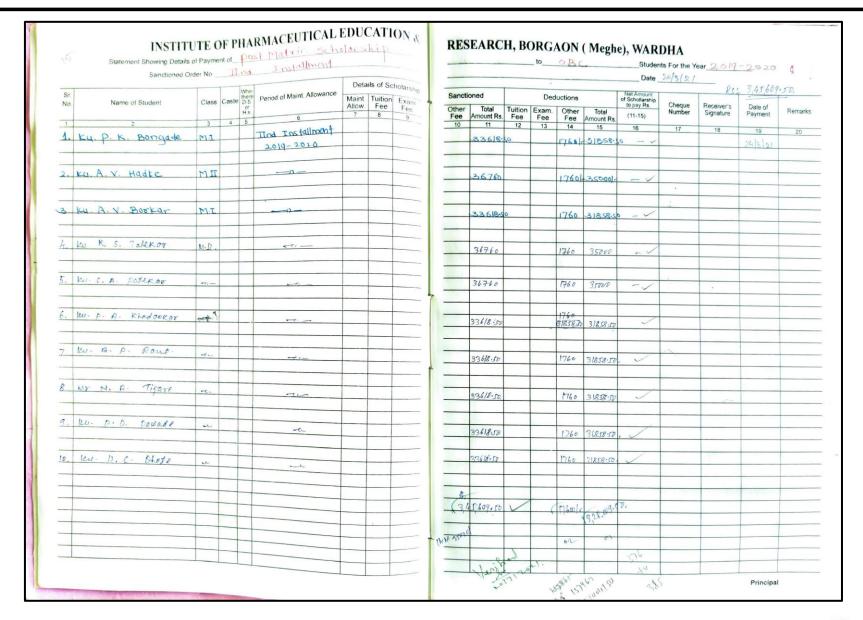

### INSTITUTE OF PHARMACEUTICAL EDUCATION AND RESEARCH BORGAON (MEGHE), WARDHA 442001

|           | Statement Showing Det |       |         | ARMAC <mark>E</mark> UTICAL |                         |           | _      |                     |                | 10           |              |                     | e), WAR<br>Studer                                      | nts For the Ye   | ear                     |                    | 11     |
|-----------|-----------------------|-------|---------|-----------------------------|-------------------------|-----------|--------|---------------------|----------------|--------------|--------------|---------------------|--------------------------------------------------------|------------------|-------------------------|--------------------|--------|
|           | Culturelle            |       |         |                             | Details of              | Scholares | _      | -nod                |                | Dec          | ductions     |                     | Net Amount                                             |                  |                         |                    |        |
| Sr.<br>No |                       | Class | Caste D |                             | Maint Tuition Allow Fee | on Exam   | Sancti | Total<br>Amount Rs. | Tuition<br>Fee | Exam.<br>Fee | Other<br>Fee | Total<br>Amount Rs. | Net Amount<br>of Schollarship<br>to pay Rs.<br>(11-15) | Cheque<br>Number | Receiver's<br>Signature | Date of<br>Payment | Remark |
| 1         | 2                     | 3     | 4       | 6                           |                         | 9         | 10     | 11                  | 12             | 13           | 14           | 15                  | 16                                                     | 17               | 18                      | 19                 | 20     |
|           |                       |       |         | la la itarah                |                         |           |        | 93661-25            | L -            | -            | Ontal        |                     | 1                                                      |                  |                         |                    |        |
| 13)       | Mr. S. D. fating      | B.III |         | 11nd Installment            |                         |           | _      | 83661.23            |                |              | 3260 F       | 24401-25            | V -                                                    | _                |                         | 26/5/22            |        |
|           |                       |       |         | 2021                        |                         |           | _      |                     |                |              |              |                     |                                                        |                  |                         |                    |        |
|           |                       |       |         | —————                       |                         |           | _      | action ac           |                | _            | WASS         | 2440 <b>0 3</b> 3   |                                                        |                  |                         |                    |        |
| 14)       | ku. s. s. Misalkar    | 8.11  |         |                             |                         |           |        | 25801.25            |                | _            | 14001        | 244007              | 4/-                                                    | -                |                         | ·                  | 911    |
| _         |                       |       |         | -                           |                         |           | _      |                     |                |              |              |                     |                                                        |                  |                         | -                  |        |
| _         |                       |       | -       | -11-                        |                         |           | _      | 317601              | _              | _            | GOCAL        | 225001              | /                                                      |                  |                         |                    |        |
| 12>       | ku. R. M. Bisane      | P.JV  |         | -11                         | _                       |           | _      | 317607              | _              |              | J260 F       | 22100               | -                                                      | -                |                         | _                  |        |
| _         |                       |       | -       |                             |                         |           |        |                     |                | _            |              |                     |                                                        |                  |                         | -                  |        |
|           |                       | -     |         | -11-                        |                         | _         |        | 25801.251           |                | _            | 1400         | 0.170 20            | 1 007/-1                                               |                  |                         |                    |        |
| 16)       | Ku.T. R. Dhage        | 8:11  |         | -11                         |                         |           |        | 23801.23            |                | -            | 14007        | 24173.75            | 221191                                                 | V278132          |                         | -                  |        |
| -         |                       | _     | -       |                             |                         |           | _      |                     |                |              |              |                     |                                                        |                  |                         |                    |        |
| 177       | Ku. G. R. Wodkar      | o m   |         | -11-                        |                         |           | _      | 33661.25            |                | -            | 92401        | 24401.25            | -/-                                                    | -                |                         | 14.7               |        |
| 17/       | M. C. K. Waakar       | B·III | -       | - "                         |                         |           | _      | 3366[123]           |                |              | 3260         | 24401.13            | ~                                                      |                  |                         | -                  |        |
| -         |                       |       |         |                             |                         |           | -      |                     |                |              |              |                     |                                                        |                  |                         |                    | +      |
| 121       | Ku. S. A. Dhande      | B.IV  |         | -11-                        |                         |           | _      | 31760H              | _              | -            | 9260F        | 22500H              | /-                                                     | 1                | 100                     | 1 -                |        |
| 10/       | No. S. A. Dilange     | OUL   |         |                             |                         |           | -      | -11001              |                |              |              |                     |                                                        |                  |                         |                    |        |
| _         |                       |       |         |                             |                         |           |        | 1                   |                |              |              |                     | 779                                                    |                  |                         |                    |        |
| 19)       | Ku. J. S. Satone      |       |         | -11-                        |                         |           |        | 25801-25            |                | _            | 1400F        | 24401-25            | /-                                                     | _                |                         | -                  |        |
|           |                       |       |         | 11 384                      |                         |           | -      |                     |                |              |              |                     |                                                        |                  |                         |                    |        |
|           |                       |       |         |                             |                         |           |        |                     |                |              |              |                     |                                                        |                  | 5.5                     |                    |        |
| 20)       | Mr. A. P. Sutorkar    | 6 JV  |         | -11-                        |                         |           | 1      | 31760H              | -              | -            | 92601        | 225001              | V-                                                     | 111-             |                         | -                  |        |
|           |                       |       |         |                             |                         |           |        |                     |                |              |              |                     |                                                        |                  |                         |                    |        |
|           |                       |       |         |                             |                         |           |        |                     |                |              |              |                     |                                                        |                  |                         |                    |        |
| 21)       | Ku. a. B. Lonjemor    | B:M   |         | -11-                        | 1                       |           | -      | 317601              | -              | -            | 92601        | 225001              | V -                                                    | -                |                         | 5                  |        |
|           |                       |       |         |                             |                         |           |        |                     |                |              |              |                     |                                                        |                  |                         |                    |        |
|           |                       |       |         |                             |                         |           |        | Mary 1              |                |              |              |                     | /                                                      |                  |                         |                    | _      |
| 22        | Ku. S. V. Dhok        | B.II  |         | -11-                        |                         | 1         |        | 25801.25            | + -            | -            | 1400F        | 24401.25            | 1-                                                     | _                |                         | 4                  | -      |
|           |                       |       |         |                             |                         |           |        |                     |                |              |              |                     |                                                        |                  | -                       |                    | -      |
| _         |                       |       |         |                             |                         |           |        |                     |                |              |              |                     |                                                        | 0.1-0            | -                       | 16/6/2             | 2      |
| 23)       | Ku. K. R. Rout.       | BI    |         | -11-                        |                         |           |        | 25801.25            |                | -            | 1400 F       | -                   | 24401-25                                               | 12)8439          | 3 Stoon                 | 191012             |        |
| _         |                       |       |         | 391                         |                         |           |        |                     |                |              |              |                     |                                                        |                  | 2                       | -                  |        |
|           |                       |       |         |                             |                         |           |        |                     |                |              |              |                     | 1                                                      |                  | -                       |                    |        |
| 24)       | ku. N. G. Golhar      | BIA   |         | —-/I+—                      |                         |           |        | 317601              | -              | -            | 9260 F       | 22500               | -                                                      | -                | -                       | +                  |        |
|           |                       |       |         |                             |                         |           |        |                     |                |              |              |                     |                                                        |                  |                         |                    | -      |