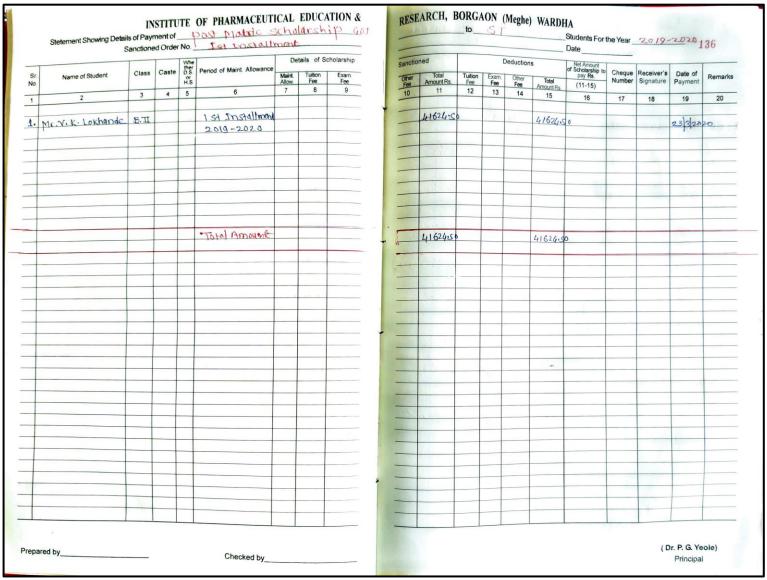

### INSTITUTE OF PHARMACEUTICAL EDUCATION AND RESEARCH BORGAON (MEGHE), WARDHA 442001

|           | Statement Showing Det |       |         | ARMAC <mark>E</mark> UTICAL |                         |           | _      |                     |                | 10           |              |                     | e), WAR<br>Studer                                      | nts For the Ye   | ear                     |                    | 11     |
|-----------|-----------------------|-------|---------|-----------------------------|-------------------------|-----------|--------|---------------------|----------------|--------------|--------------|---------------------|--------------------------------------------------------|------------------|-------------------------|--------------------|--------|
|           | Culturelle            |       |         |                             | Details of              | Scholares | _      | -nod                |                | Dec          | ductions     |                     | Net Amount                                             |                  |                         |                    |        |
| Sr.<br>No |                       | Class | Caste D |                             | Maint Tuition Allow Fee | on Exam   | Sancti | Total<br>Amount Rs. | Tuition<br>Fee | Exam.<br>Fee | Other<br>Fee | Total<br>Amount Rs. | Net Amount<br>of Schollarship<br>to pay Rs.<br>(11-15) | Cheque<br>Number | Receiver's<br>Signature | Date of<br>Payment | Remark |
| 1         | 2                     | 3     | 4       | 6                           |                         | 9         | 10     | 11                  | 12             | 13           | 14           | 15                  | 16                                                     | 17               | 18                      | 19                 | 20     |
|           |                       |       |         | la la itarah                |                         |           |        | 93661-25            | L -            | -            | Ontal        |                     | 1                                                      |                  |                         |                    |        |
| 13)       | Mr. S. D. fating      | B.III |         | 11nd Installment            |                         |           | _      | 83661.23            |                |              | 3260 F       | 24401-25            | V -                                                    | _                |                         | 26/5/22            |        |
|           |                       |       |         | 2021                        |                         |           | _      |                     |                |              |              |                     |                                                        |                  |                         |                    |        |
|           |                       |       |         | —————                       |                         |           | _      | action ac           |                | _            | WASS         | 2440 <b>0 3</b> 3   |                                                        |                  |                         |                    |        |
| 14)       | ku. s. s. Misalkar    | 8.11  |         |                             |                         |           |        | 25801.25            |                | _            | 14001        | 244007              | 4/-                                                    | -                |                         | ·                  | 911    |
| _         |                       |       |         | -                           |                         |           | _      |                     |                |              |              |                     |                                                        |                  |                         | -                  |        |
| _         |                       |       | -       | -11-                        |                         |           | _      | 317601              | _              | _            | GOCAL        | 225001              | /                                                      |                  |                         |                    |        |
| 12>       | ku. R. M. Bisane      | P.JV  |         | -11                         | _                       |           | _      | 317607              | _              |              | J260 F       | 22100               | -                                                      | -                |                         | _                  |        |
| _         |                       |       | -       |                             |                         |           |        |                     |                | _            |              |                     |                                                        |                  |                         | -                  |        |
|           |                       | -     |         | -11-                        |                         | _         |        | 25801.251           |                | _            | 1400         | 0.170 20            | 1 007/-1                                               |                  |                         |                    |        |
| 16)       | Ku.T. R. Dhage        | 8:11  |         | -11                         |                         |           |        | 23801.23            |                | -            | 14007        | 24173.75            | 221191                                                 | V278132          |                         | -                  |        |
| -         |                       | _     | -       |                             |                         |           | _      |                     |                |              |              |                     |                                                        |                  |                         |                    |        |
| 177       | Ku. G. R. Wodkar      | o m   |         | -11-                        |                         |           | _      | 33661.25            |                | -            | 92401        | 24401.25            | -/-                                                    | -                |                         | 14.7               |        |
| 17/       | M. C. K. Waakar       | B·III | -       | - "                         |                         |           | _      | 3366[123]           |                |              | 3260         | 24401.13            | ~                                                      |                  |                         | -                  |        |
| -         |                       |       |         |                             |                         |           | -      |                     |                |              |              |                     |                                                        |                  |                         |                    | +      |
| 121       | Ku. S. A. Dhande      | B.IV  |         | -11-                        |                         |           | _      | 31760H              | _              | -            | 9260F        | 22500H              | /-                                                     | 1                | 100                     | 1 -                |        |
| 10/       | No. S. A. Dilange     | OUL   |         |                             |                         |           | -      | -11001              |                |              |              |                     |                                                        |                  |                         |                    |        |
| _         |                       |       |         |                             |                         |           |        | 1                   |                |              |              |                     | 779                                                    |                  |                         |                    |        |
| 19)       | Ku. J. S. Satone      |       |         | -11-                        |                         |           |        | 25801-25            |                | _            | 1400F        | 24401-25            | /-                                                     | _                |                         | -                  |        |
|           |                       |       |         | 11 384                      |                         |           | -      |                     |                |              |              |                     |                                                        |                  |                         |                    |        |
|           |                       |       |         |                             |                         |           |        |                     |                |              |              |                     |                                                        |                  | 5.5                     |                    |        |
| 20)       | Mr. A. P. Sutorkar    | 6 JV  |         | -11-                        |                         |           | 1      | 31760H              | -              | -            | 92601        | 225001              | V-                                                     | 111-             |                         | -                  |        |
|           |                       |       |         |                             |                         |           |        |                     |                |              |              |                     |                                                        |                  |                         |                    |        |
|           |                       |       |         |                             |                         |           |        |                     |                |              |              |                     |                                                        |                  |                         |                    |        |
| 21)       | Ku. a. B. Lonjemor    | B:M   |         | -11-                        | 1                       |           | -      | 317601              | -              | -            | 92601        | 225001              | V -                                                    | -                |                         | 5                  |        |
|           |                       |       |         |                             |                         |           |        |                     |                |              |              |                     |                                                        |                  |                         |                    |        |
|           |                       |       |         |                             |                         |           |        | Mary 1              |                |              |              |                     | /                                                      |                  |                         |                    | _      |
| 22        | Ku. S. V. Dhok        | B.II  |         | -11-                        |                         | 1         |        | 25801.25            | + -            | -            | 1400F        | 24401.25            | 1-                                                     | _                |                         | 4                  | -      |
|           |                       |       |         |                             |                         |           |        |                     |                |              |              |                     |                                                        |                  | -                       |                    | -      |
| _         |                       |       |         |                             |                         |           |        |                     |                |              |              |                     |                                                        | 0.1-0            | -                       | 16/6/2             | 2      |
| 23)       | Ku. K. R. Rout.       | BI    |         | -11-                        |                         |           |        | 25801.25            |                | -            | 1400 F       | -                   | 24401-25                                               | 12)8439          | 3 Stoon                 | 191012             |        |
| _         |                       |       |         | 391                         |                         |           |        |                     |                |              |              |                     |                                                        |                  | 2                       | -                  |        |
|           |                       |       |         |                             |                         |           |        |                     |                |              |              |                     | 1                                                      |                  | -                       |                    |        |
| 24)       | ku. N. G. Golhar      | BIA   |         | —-/I+—                      |                         |           |        | 317601              | -              | -            | 9260 F       | 22500               | -                                                      | -                | -                       | +                  |        |
|           |                       |       |         |                             |                         |           |        |                     |                |              |              |                     |                                                        |                  |                         |                    | -      |