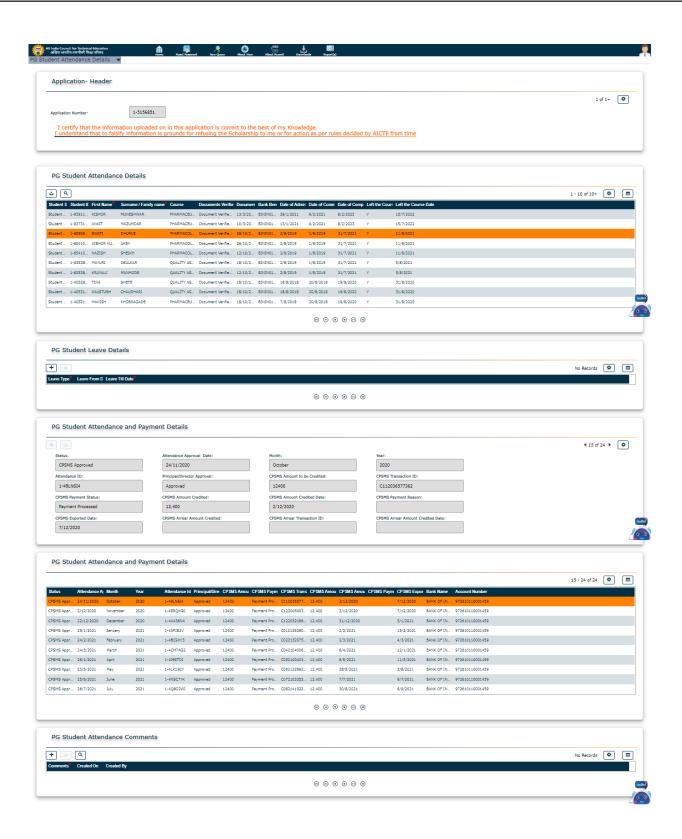

#### **TABLE OF CONTENTS**

| Sr.<br>No. | Academic year                                                                                                                                                                                                         | Page no. |
|------------|-----------------------------------------------------------------------------------------------------------------------------------------------------------------------------------------------------------------------|----------|
| 1.         | Details of scholarship received from Government of Maharashtra to B. Pharm. students (Academic year 2021-22)                                                                                                          | 1        |
| 2.         | Details of scholarship received from Government of Maharashtra to M. Pharm. students (Academic year 2021-22)                                                                                                          | 35       |
| 3.         | Screenshots of scholarship (stipend) details received from AICTE for the students of M. Pharm. I during academic year 2021-22                                                                                         | 49       |
| 4.         | Screenshots of voucher and application for the amount received by "Shree Vardhaman Shwetambar Sthanakvasi Jain Shravak Sangh, Wardha" for Mr. Nikhil Chhajed, student of B. Pharm course during second year (2021-22) | 52       |
| 5.         | Details of scholarship received from Government of Maharashtra to B. Pharm. students (Academic year 2020-21)                                                                                                          | 55       |
| 6          | Details of scholarship received from Government of Maharashtra to M. Pharm. students (Academic year 2020-21)                                                                                                          | 100      |
| 7          | Screenshots of scholarship (stipend) details received from AICTE for the students of M. Pharm. I and II during academic year 2020-21 and 2021-22                                                                      | 130      |
| 8          | Screenshots of voucher and application for the amount received by "Shree Vardhaman Shwetambar Sthanakvasi Jain Shravak Sangh, Wardha" for Mr. Nikhil Chhajed, student of B. Pharm course during second year (2020-21) | 135      |
| 9          | Details of scholarship received from Government of Maharashtra to B. Pharm. students (Academic year 2019-20)                                                                                                          | 138      |
| 10         | Details of scholarship received from Government of Maharashtra to M. Pharm. students (Academic year 2019-20)                                                                                                          | 200      |
| 11         | Screenshots of scholarship (stipend) details received from AICTE for the students of M. Pharm. I and II during academic year 2018-19 and 2019-20                                                                      | 220      |
| 12         | Screenshots of details and name of the girl students awarded with Lila Poonawalla Foundation scholarship in the academic year 2019-20                                                                                 | 235      |
| 13         | Details of scholarship received from Government of Maharashtra to B. Pharm. students (Academic year 2018-19)                                                                                                          | 239      |