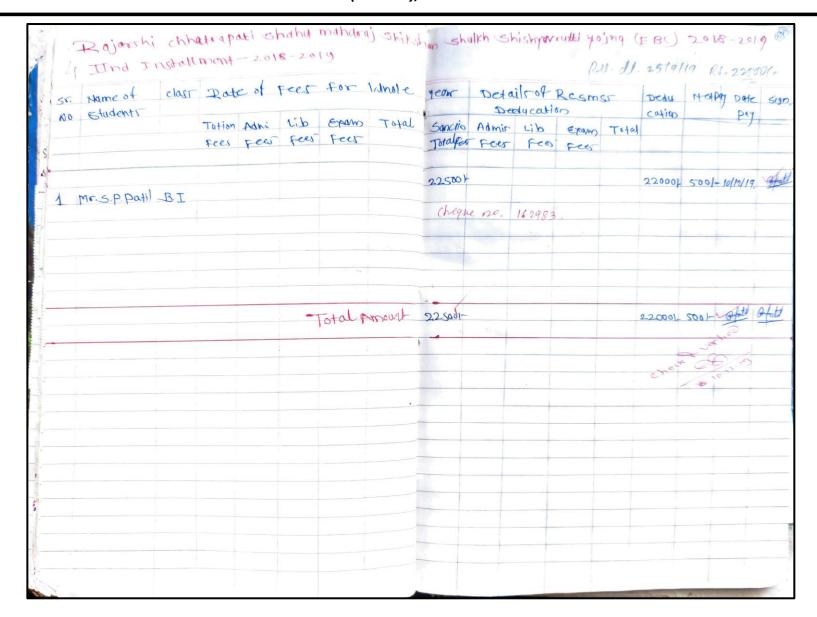

1. Details of scholarship received from Government of Maharashtra to
B. Pharm. students
(Academic year 2021-22)