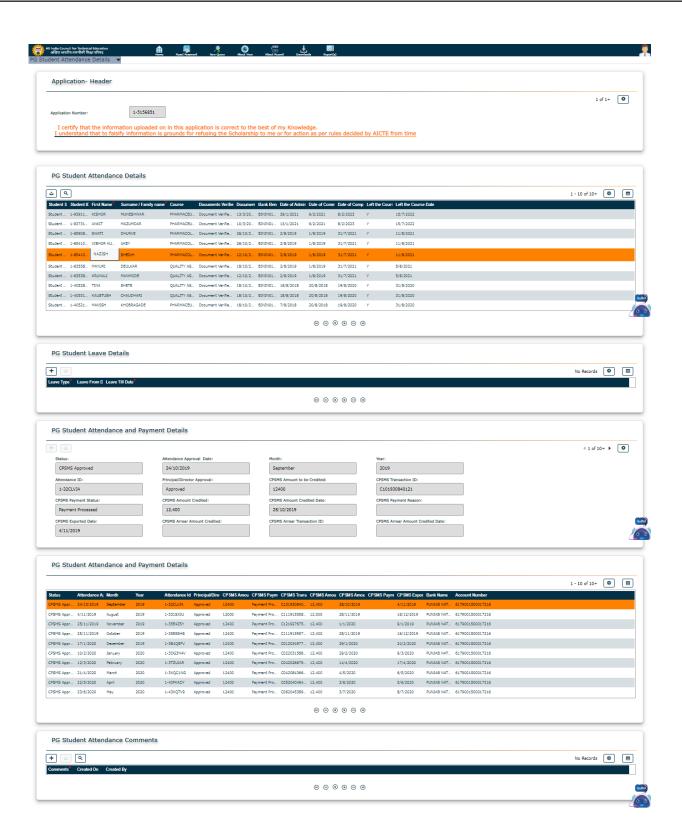

1. Details of scholarship received from Government of Maharashtra to
B. Pharm. students
(Academic year 2021-22)