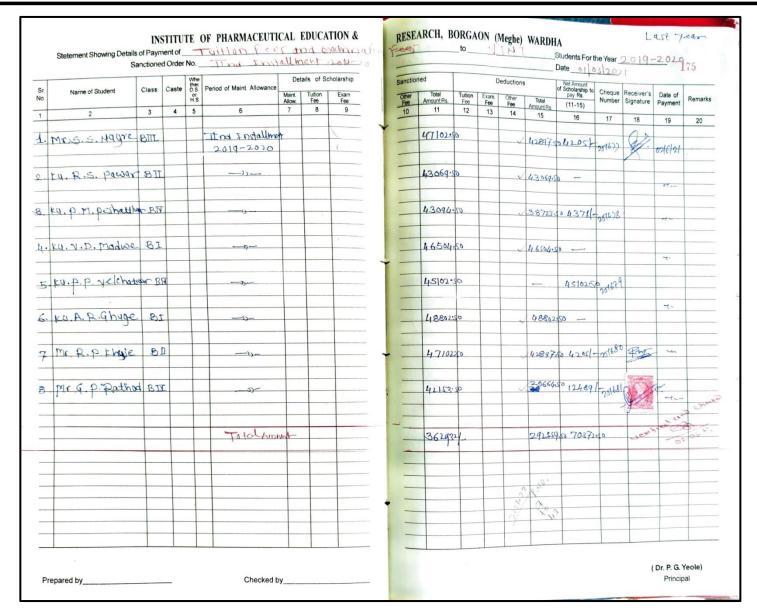

### INSTITUTE OF PHARMACEUTICAL EDUCATION AND RESEARCH BORGAON (MEGHE), WARDHA 442001

|           | Statement Showing Det |       |         | ARMAC <mark>E</mark> UTICAL |                         |           | _      |                     |                | 10           |              |                     | e), WAR<br>Studer                                      | nts For the Ye   | ear                     |                    | 11     |
|-----------|-----------------------|-------|---------|-----------------------------|-------------------------|-----------|--------|---------------------|----------------|--------------|--------------|---------------------|--------------------------------------------------------|------------------|-------------------------|--------------------|--------|
|           | Culturelle            |       |         |                             | Details of              | Scholares | _      | -nod                |                | Dec          | ductions     |                     | Net Amount                                             |                  |                         |                    |        |
| Sr.<br>No |                       | Class | Caste D |                             | Maint Tuition Allow Fee | on Exam   | Sancti | Total<br>Amount Rs. | Tuition<br>Fee | Exam.<br>Fee | Other<br>Fee | Total<br>Amount Rs. | Net Amount<br>of Schollarship<br>to pay Rs.<br>(11-15) | Cheque<br>Number | Receiver's<br>Signature | Date of<br>Payment | Remark |
| 1         | 2                     | 3     | 4       | 6                           |                         | 9         | 10     | 11                  | 12             | 13           | 14           | 15                  | 16                                                     | 17               | 18                      | 19                 | 20     |
|           |                       |       |         | la la itarah                |                         |           |        | 93661-25            | L -            | -            | Ontal        |                     | 1                                                      |                  |                         |                    |        |
| 13)       | Mr. S. D. fating      | B.III |         | 11nd Installment            |                         |           | _      | 83661.23            |                |              | 3260 F       | 24401-25            | V -                                                    | _                |                         | 26/5/22            |        |
|           |                       |       |         | 2021                        |                         |           | _      |                     |                |              |              |                     |                                                        |                  |                         |                    |        |
|           |                       |       |         | —————                       |                         |           | _      | action ac           |                | _            | WASS         | 2440 <b>0 3</b> 3   |                                                        |                  |                         |                    |        |
| 14)       | ku. s. s. Misalkar    | 8.11  |         |                             |                         |           |        | 25801.25            |                | _            | 14001        | 244007              | 4/-                                                    | -                |                         | ·                  | 911    |
| _         |                       |       |         | -                           |                         |           | _      |                     |                |              |              |                     |                                                        |                  |                         | -                  |        |
| _         |                       |       | -       | -11-                        |                         |           | _      | 317601              | _              | _            | GOCAL        | 225001              | /                                                      |                  |                         |                    |        |
| 12>       | ku. R. M. Bisane      | P.JV  |         | -11                         | _                       |           | _      | 317607              | _              |              | J260 F       | 22100               | -                                                      | -                |                         | _                  |        |
| _         |                       |       | -       |                             |                         |           |        |                     |                | _            |              |                     |                                                        |                  |                         | -                  |        |
|           |                       | -     |         | -11-                        |                         | _         |        | 25801.251           |                | _            | 1400         | 0.170 20            | 1 007/-1                                               |                  |                         |                    |        |
| 16)       | Ku.T. R. Dhage        | 8:11  |         | -11                         |                         |           |        | 23801.23            |                | -            | 14007        | 24173.75            | 221191                                                 | V278132          |                         | -                  |        |
| -         |                       | _     | -       |                             |                         |           | _      |                     |                |              |              |                     |                                                        |                  |                         |                    |        |
| 177       | Ku. G. R. Wodkar      | o m   |         | -11-                        |                         |           | _      | 33661.25            |                | -            | 92401        | 24401.25            | -/-                                                    | -                |                         | 14.7               |        |
| 17/       | M. C. K. Waakar       | B·III | -       | - "                         |                         |           | _      | 3366[123]           |                |              | 3260         | 24401.13            | ~                                                      |                  |                         | -                  |        |
| -         |                       |       |         |                             |                         |           | -      |                     |                |              |              |                     |                                                        |                  |                         |                    | +      |
| 121       | Ku. S. A. Dhande      | B.IV  |         | -11-                        |                         |           | _      | 31760H              | _              | -            | 9260F        | 22500H              | /-                                                     | 1                | 100                     | 1 -                |        |
| 10/       | No. S. A. Dilange     | OUL   |         |                             |                         |           | -      | -11001              |                |              |              |                     |                                                        |                  |                         |                    |        |
| _         |                       |       |         |                             |                         |           |        | 1                   |                |              |              |                     | 779                                                    |                  |                         |                    |        |
| 19)       | Ku. J. S. Satone      |       |         | -11-                        |                         |           |        | 25801-25            |                | _            | 1400F        | 24401-25            | /-                                                     | _                |                         | -                  |        |
|           |                       |       |         | 11 384                      |                         |           | -      |                     |                |              |              |                     |                                                        |                  |                         |                    |        |
|           |                       |       |         |                             |                         |           |        |                     |                |              |              |                     |                                                        |                  | 5.5                     |                    |        |
| 20)       | Mr. A. P. Sutorkar    | 6 JV  |         | -11-                        |                         |           | 1      | 31760H              | -              | -            | 92601        | 225001              | V-                                                     | 111-             |                         | -                  |        |
|           |                       |       |         |                             |                         |           |        |                     |                |              |              |                     |                                                        |                  |                         |                    |        |
|           |                       |       |         |                             |                         |           |        |                     |                |              |              |                     |                                                        |                  |                         |                    |        |
| 21)       | Ku. a. B. Lonjemor    | B:M   |         | -11-                        | 1                       |           | -      | 317601              | -              | -            | 92601        | 225001              | V -                                                    | -                |                         | 5                  |        |
|           |                       |       |         |                             |                         |           |        |                     |                |              |              |                     |                                                        |                  |                         |                    |        |
|           |                       |       |         |                             |                         |           |        | Mary 1              |                |              |              |                     | /                                                      |                  |                         |                    | _      |
| 22        | Ku. S. V. Dhok        | B.II  |         | -11-                        |                         | 1         |        | 25801.25            | + -            | -            | 1400F        | 24401.25            | 1-                                                     | _                |                         | 4                  | -      |
|           |                       |       |         |                             |                         |           |        |                     |                |              |              |                     |                                                        |                  | -                       |                    | -      |
| _         |                       |       |         |                             |                         |           |        |                     |                |              |              |                     |                                                        | 0.1-0            | -                       | 16/6/2             | 2      |
| 23)       | Ku. K. R. Rout.       | BI    |         | -11-                        |                         |           |        | 25801.25            |                | -            | 1400 F       | -                   | 24401-25                                               | 12)8439          | 3 Stoon                 | 191012             |        |
| _         |                       |       |         | 391                         |                         |           |        |                     |                |              |              |                     |                                                        |                  | 2                       | -                  |        |
|           |                       |       |         |                             |                         |           |        |                     |                |              |              |                     | 1                                                      |                  | -                       |                    |        |
| 24)       | ku. N. G. Golhar      | BIA   |         | —-/I+—                      |                         |           |        | 317601              | -              | -            | 9260 F       | 22500               | -                                                      | -                | -                       | +                  |        |
|           |                       |       |         |                             |                         |           |        |                     |                |              |              |                     |                                                        |                  |                         |                    | -      |