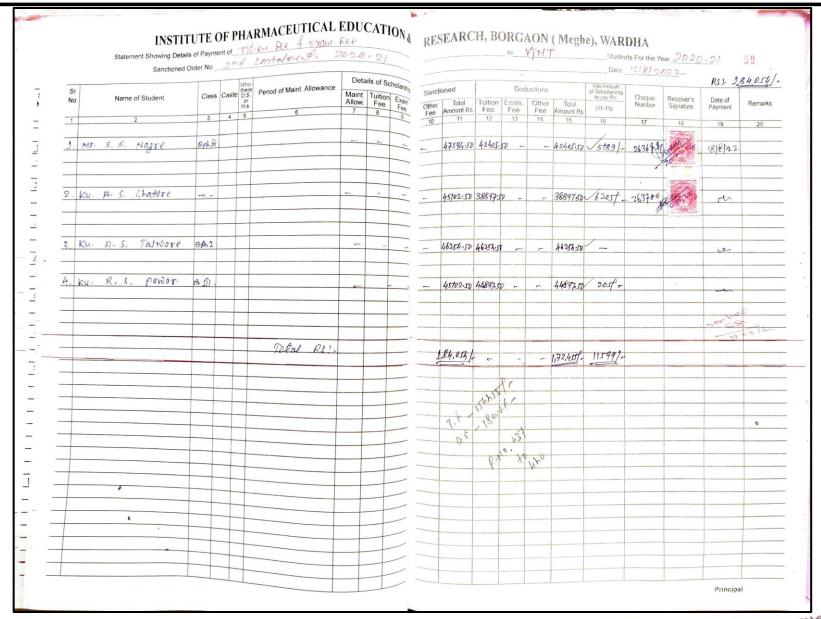

1. Details of scholarship received from Government of Maharashtra to
B. Pharm. students
(Academic year 2021-22)