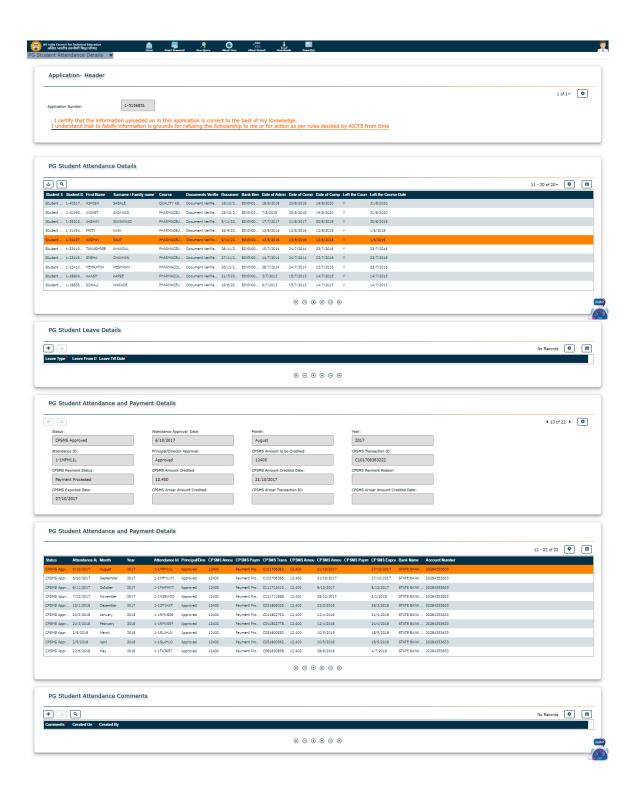

#### **TABLE OF CONTENTS**

| Sr.<br>No. | Academic year                                                                                                                                                                                                         | Page no. |
|------------|-----------------------------------------------------------------------------------------------------------------------------------------------------------------------------------------------------------------------|----------|
| 1.         | Details of scholarship received from Government of Maharashtra to B. Pharm. students (Academic year 2021-22)                                                                                                          | 1        |
| 2.         | Details of scholarship received from Government of Maharashtra to M. Pharm. students (Academic year 2021-22)                                                                                                          | 35       |
| 3.         | Screenshots of scholarship (stipend) details received from AICTE for the students of M. Pharm. I during academic year 2021-22                                                                                         | 49       |
| 4.         | Screenshots of voucher and application for the amount received by "Shree Vardhaman Shwetambar Sthanakvasi Jain Shravak Sangh, Wardha" for Mr. Nikhil Chhajed, student of B. Pharm course during second year (2021-22) | 52       |
| 5.         | Details of scholarship received from Government of Maharashtra to B. Pharm. students (Academic year 2020-21)                                                                                                          | 55       |
| 6          | Details of scholarship received from Government of Maharashtra to M. Pharm. students (Academic year 2020-21)                                                                                                          | 100      |
| 7          | Screenshots of scholarship (stipend) details received from AICTE for the students of M. Pharm. I and II during academic year 2020-21 and 2021-22                                                                      | 130      |
| 8          | Screenshots of voucher and application for the amount received by "Shree Vardhaman Shwetambar Sthanakvasi Jain Shravak Sangh, Wardha" for Mr. Nikhil Chhajed, student of B. Pharm course during second year (2020-21) | 135      |
| 9          | Details of scholarship received from Government of Maharashtra to B. Pharm. students (Academic year 2019-20)                                                                                                          | 138      |
| 10         | Details of scholarship received from Government of Maharashtra to M. Pharm. students (Academic year 2019-20)                                                                                                          | 200      |
| 11         | Screenshots of scholarship (stipend) details received from AICTE for the students of M. Pharm. I and II during academic year 2018-19 and 2019-20                                                                      | 220      |
| 12         | Screenshots of details and name of the girl students awarded with Lila Poonawalla Foundation scholarship in the academic year 2019-20                                                                                 | 235      |
| 13         | Details of scholarship received from Government of Maharashtra to B. Pharm. students (Academic year 2018-19)                                                                                                          | 239      |