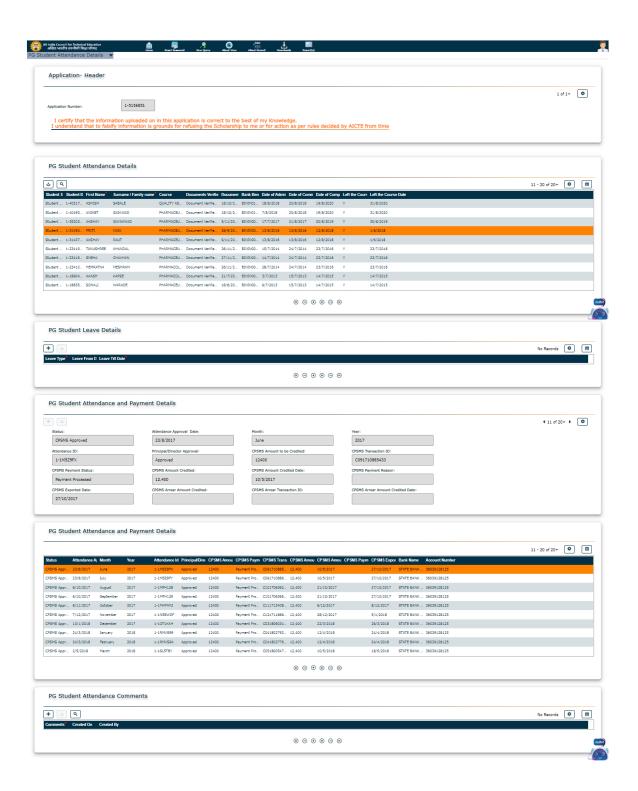

|                      |          |       |                    |         |          | 288784/             | -    |         | 87841- | 288784/-  |         | 1,10392/  |             |          |
|                       |                      |          |       |                    |         | -6       | 288784              |      |         | 8784   | 288784    | 178392  | 1,10 39 c | 1-          | sentied. |
|                       |                      |          |       |                    |         | -10      | A.                  |      |         |        | ,         |         | check     |             | 80 (4)   |



19. Screenshots of scholarship (stipend) details received from AICTE for the students of M. Pharm. II during academic year 2017-18



























































20. Screenshots of details and name of the girl students awarded with Lila Poonawalla Foundation scholarship in the academic year 2017-18





#### INSTITUTE OF PHARMACEUTICAL EDUCATION AND RESEARCH BORGAON (MEGHE), WARDHA 442001





| Dharmacu | 2-4 V- | Scholarchin   | Data (IDED C | allaga Mardh | a) -Batch 2014 |
|----------|--------|---------------|--------------|--------------|----------------|
| Pharmacv | SIU II | . acnolership | Data HPCK C  | onege, waron | al-batth 7014  |

| SN | Name                       | Sanction<br>Amt | Coach Amt | Sanction<br>Amt | Coach Amt | NEFT  | NEFT Date  | Balance | Remark                                          |
|----|----------------------------|-----------------|-----------|-----------------|-----------|-------