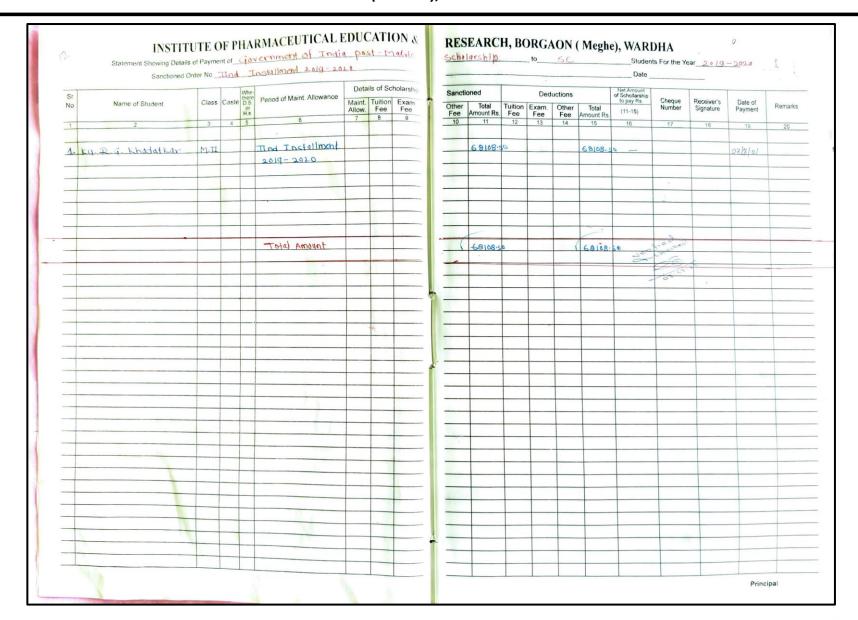

1. Details of scholarship received from Government of Maharashtra to
B. Pharm. students
(Academic year 2021-22)