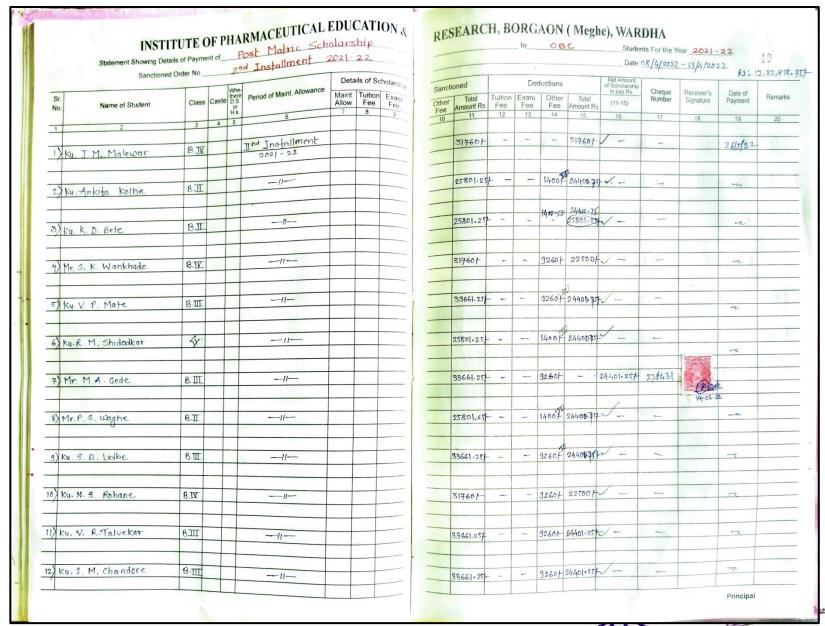

1. Details of scholarship received from Government of Maharashtra to
B. Pharm. students
(Academic year 2021-22)