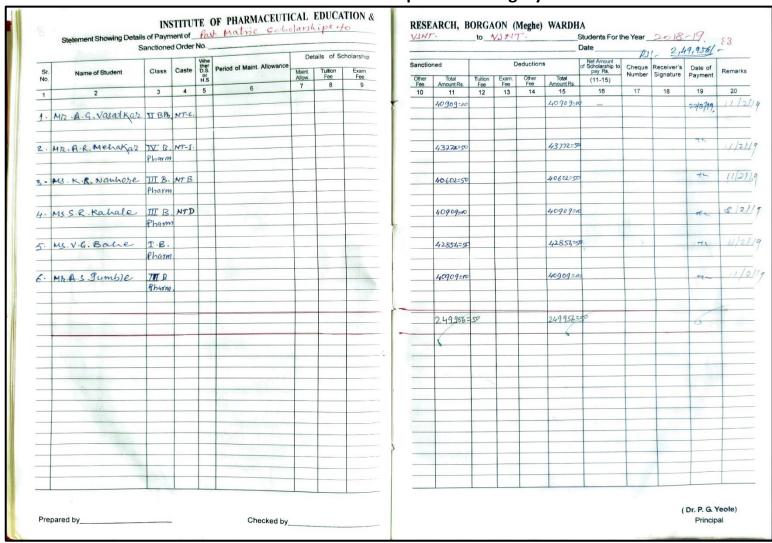

1. Details of scholarship received from Government of Maharashtra to
B. Pharm. students
(Academic year 2021-22)