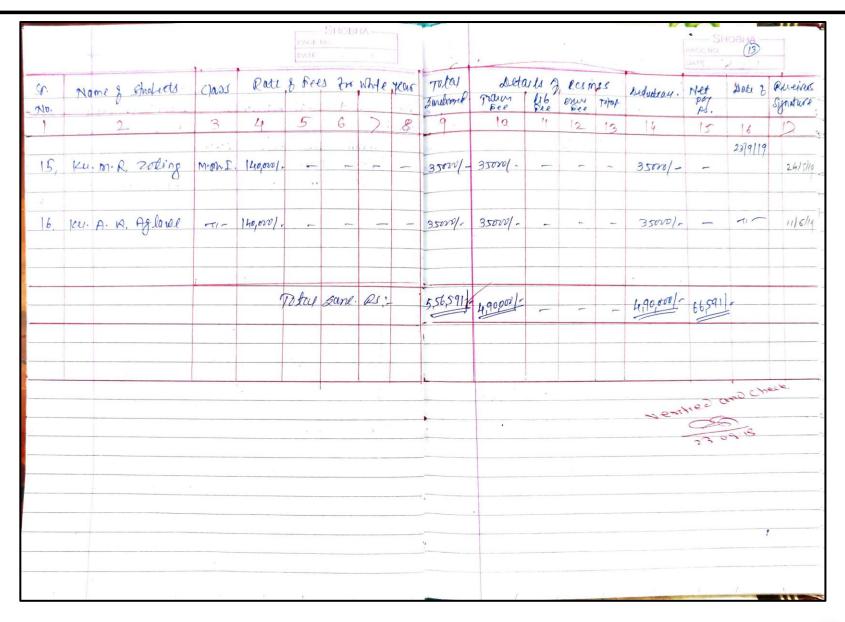

1. Details of scholarship received from Government of Maharashtra to
B. Pharm. students
(Academic year 2021-22)