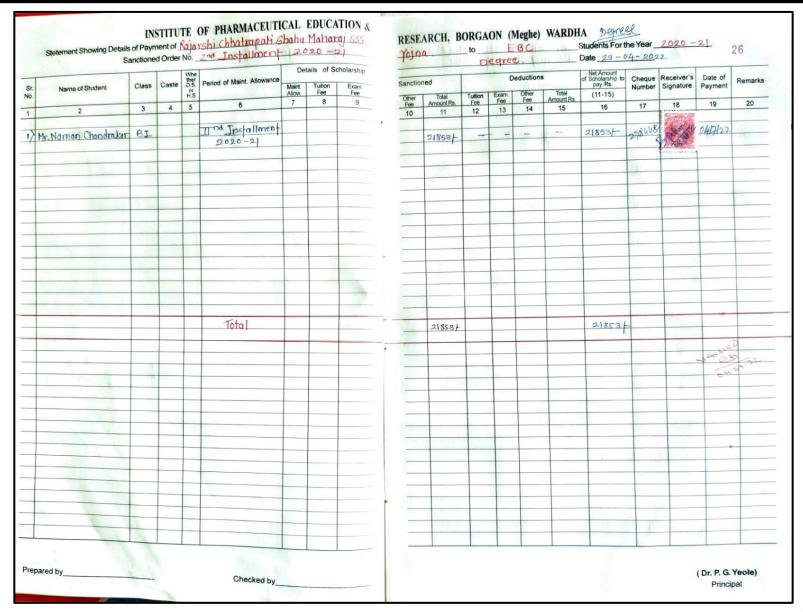

### INSTITUTE OF PHARMACEUTICAL EDUCATION AND RESEARCH BORGAON (MEGHE), WARDHA 442001

|            | Statement Showing De | ails of Payme       | nt of_ |                                     | RMACEUTICAL                  |                  |           |             |          |                     |                | 10           |              |                     | Student                                  | ts For the Ye    | ear                     |                    | 32      |
|------------|----------------------|---------------------|--------|-------------------------------------|------------------------------|------------------|-----------|-------------|----------|---------------------|----------------|--------------|--------------|---------------------|------------------------------------------|------------------|-------------------------|--------------------|---------|
|            | Sanctione            | d Order No          |        |                                     |                              | Deta             | ils of Sc | cholarship  |          |                     |                |              |              |                     | Net Amount                               |                  |                         |                    |         |
| Sr.<br>No. | Name of Student      | Class               | Caste  | Whe-<br>there<br>D.S.<br>or<br>H.s. | Period of Maint. Allowance   | Maint.<br>Allow. |           | Exam<br>Fee | Sanction | Total<br>Amount Rs. | Tuition<br>Fee | Exam.<br>Fee | Other<br>Fee | Total<br>Amount Rs. | of Schollarship<br>to pay Rs.<br>(11-15) | Cheque<br>Number | Receiver's<br>Signature | Date of<br>Payment | Remarks |
| 1          | 2                    | 3                   | 4      |                                     | 6                            |                  | 0         | 9           | Fee 10   | 11                  | 12             | 13           | 14           | 15                  | 16                                       | 17               | 18                      | 19                 | 20      |
| 3>         | Mr. P. M. Zade       | B-II                |        |                                     | 1st Installment<br>2021-2022 |                  |           |             | _        | 24401.25            |                | -            | 1+1          | 24401.25            | /-                                       | W -              |                         | 10/1/22            | - 100   |
| 4)         | Ku.R.M.Bisane        | 8: <u>1A</u>        |        |                                     | —11—                         |                  |           |             |          | 22500               | -              | -            | -            | 22500               | J -                                      | 1 -              |                         | 41                 | my A    |
| 2)         | Mr. S. K. Wankhade   | 6.W                 |        |                                     |                              |                  |           |             |          | 22500               | -              | -            | 2            | 22500 -             | /-                                       | 1                | 160                     | 7~                 | 1 193   |
| 6)         | Ku. D. U. Vaitage    | 8111                |        |                                     |                              |                  |           |             |          | 24401-25            |                | -            | -            | 24401.25            | Z _                                      | J                |                         | -er                |         |
| 7)         | Mr. R.G. Bongade     | B-II                |        |                                     | 11                           |                  |           |             |          | 24401-257           | -              | -            | -            | -                   | 24401.25+                                | -                | 251644                  | -L.                | Star.   |
| 8)         | Ku.V.P. Mate         | 8-111               |        |                                     | 11                           |                  |           |             |          | 24401-25            | -              | -            |              | 24401-25            | V-                                       | -                |                         | 2                  | 1       |
| 9) 1       | W.T. R. Dhage        | B.II <sub>0-1</sub> |        | -                                   | -11-                         |                  |           |             | . =      | 24401.257           | -              | -            | _            | 24401-25            | /-                                       | _                |                         | -4-                |         |
| 1          | 1r. M. A. Gede       | В.Ш                 |        | -                                   | —-II—                        |                  |           |             | -        | 24401.25            | -              | -            | -            | -                   | 24401.25                                 | 101              | 250 645                 | -1-                |         |
| 1          | Ku. R. R. Godekar    | 8.TIT               |        |                                     | <del>11</del>                |                  | -         |             |          | 24401.25            | -              | =            | -            | 24401.2             | 7                                        | 1                | 100                     | -er                | 1-      |
| XK         | u. V. A. Yaday       | Ø.[Y                |        |                                     | —/ <i>I</i> —                |                  |           |             |          | 22500f              | -              | -            | -            | 22500               | -                                        | -                |                         | m                  |         |
| K          | 4·N.G. Golhar        | BW                  |        | -                                   | [                            |                  |           |             |          | 22500}              | -              | -            | -            | 22500)              | V-                                       | -                |                         | de                 |         |
| M          | r. P.M. Kadukar      | 6.14                |        |                                     |                              |                  |           |             |          | 22500               | <b>+</b> -     | -            | -            | 22500               | +/-                                      |                  |                         |                    |         |