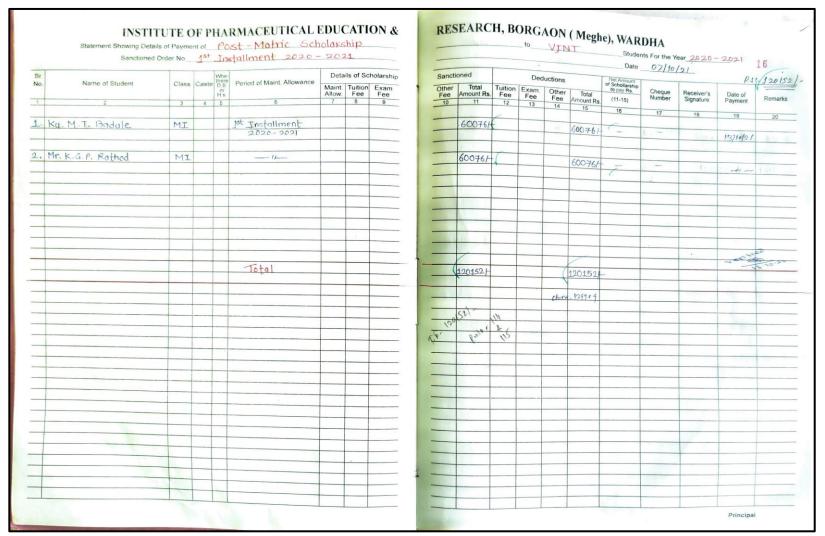

### INSTITUTE OF PHARMACEUTICAL EDUCATION AND RESEARCH BORGAON (MEGHE), WARDHA 442001

|            | Statement Showing De | ails of Payme       | nt of_ |                                     | RMACEUTICAL                  |                  |           |             |          |                     |                | 10           |              |                     | Student                                  | ts For the Ye    | ear                     |                    | 32      |
|------------|----------------------|---------------------|--------|-------------------------------------|------------------------------|------------------|-----------|-------------|----------|---------------------|----------------|--------------|--------------|---------------------|------------------------------------------|------------------|-------------------------|--------------------|---------|
|            | Sanctione            | d Order No          |        |                                     |                              | Deta             | ils of Sc | cholarship  |          |                     |                |              |              |                     | Net Amount                               |                  |                         |                    |         |
| Sr.<br>No. | Name of Student      | Class               | Caste  | Whe-<br>there<br>D.S.<br>or<br>H.s. | Period of Maint. Allowance   | Maint.<br>Allow. |           | Exam<br>Fee | Sanction | Total<br>Amount Rs. | Tuition<br>Fee | Exam.<br>Fee | Other<br>Fee | Total<br>Amount Rs. | of Schollarship<br>to pay Rs.<br>(11-15) | Cheque<br>Number | Receiver's<br>Signature | Date of<br>Payment | Remarks |
| 1          | 2                    | 3                   | 4      |                                     | 6                            |                  | 0         | 9           | Fee 10   | 11                  | 12             | 13           | 14           | 15                  | 16                                       | 17               | 18                      | 19                 | 20      |
| 3>         | Mr. P. M. Zade       | B-II                |        |                                     | 1st Installment<br>2021-2022 |                  |           |             | _        | 24401.25            |                | -            | 1+1          | 24401.25            | /-                                       | W -              |                         | 10/1/22            | - 100   |
| 4)         | Ku.R.M.Bisane        | 8: <u>1A</u>        |        |                                     | —11—                         |                  |           |             |          | 22500               | -              | -            | -            | 22500               | J -                                      | 1 -              |                         | 41                 | my A    |
| 2)         | Mr. S. K. Wankhade   | 6.W                 |        |                                     |                              |                  |           |             |          | 22500               | -              | -            | 2            | 22500 -             | /-                                       | 1                | 160                     | 7~                 | 1 193   |
| 6)         | Ku. D. U. Vaitage    | 8111                |        |                                     |                              |                  |           |             |          | 24401-25            |                | -            | -            | 24401.25            | Z _                                      | J                |                         | -er                |         |
| 7)         | Mr. R.G. Bongade     | B-II                |        |                                     | 11                           |                  |           |             |          | 24401-257           | -              | -            | -            | -                   | 24401.25+                                | -                | 251644                  | -L.                | Star.   |
| 8)         | Ku.V.P. Mate         | 8-111               |        |                                     | 11                           |                  |           |             |          | 24401-25            | -              | -            |              | 24401-25            | V-                                       | -                |                         | 2                  | 1       |
| 9) 1       | W.T. R. Dhage        | B.II <sub>0-1</sub> |        | -                                   | -11-                         |                  |           |             | . =      | 24401.257           | -              | -            | _            | 24401-25            | /-                                       | _                |                         | -4-                |         |
| 1          | 1r. M. A. Gede       | В.Ш                 |        | -                                   | —-II—                        |                  |           |             | -        | 24401.25            | -              | -            | -            | -                   | 24401.25                                 | 101              | 250 645                 | -1-                |         |
| 1          | Ku. R. R. Godekar    | 8.TIT               |        |                                     | <del>11</del>                |                  | -         |             |          | 24401.25            | -              | =            | -            | 24401.2             | 7                                        | 1                | 100                     | -er                | 1-      |
| XK         | u. V. A. Yaday       | Ø.[Y                |        |                                     | —/ <i>I</i> —                |                  |           |             |          | 22500f              | -              | -            | -            | 22500               | -                                        | -                |                         | m                  |         |
| K          | 4·N.G. Golhar        | BW                  |        | -                                   | [                            |                  |           |             |          | 22500}              | -              | -            | -            | 22500)              | V-                                       | -                |                         | de                 |         |
| M          | r. P.M. Kadukar      | 6.14                |        |                                     |                              |                  |           |             |          | 22500               | <b>+</b> -     | -            | -            | 22500               | +/-                                      |                  |                         |                    |         |