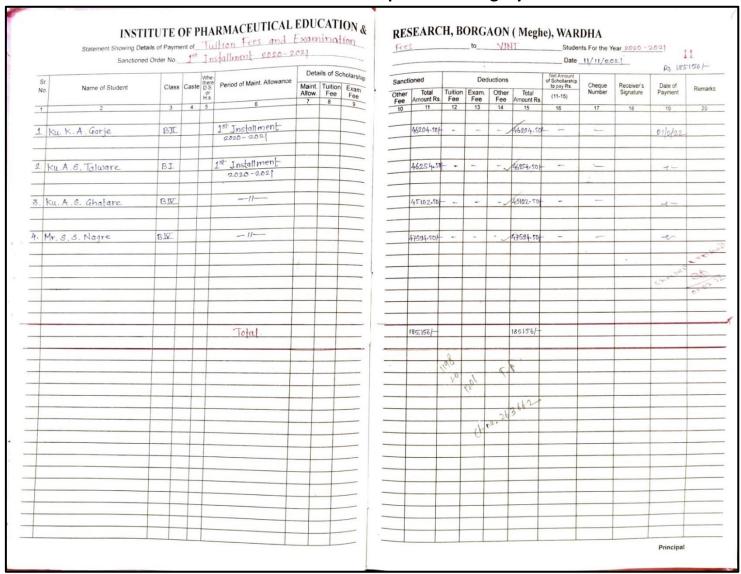

1. Details of scholarship received from Government of Maharashtra to
B. Pharm. students
(Academic year 2021-22)