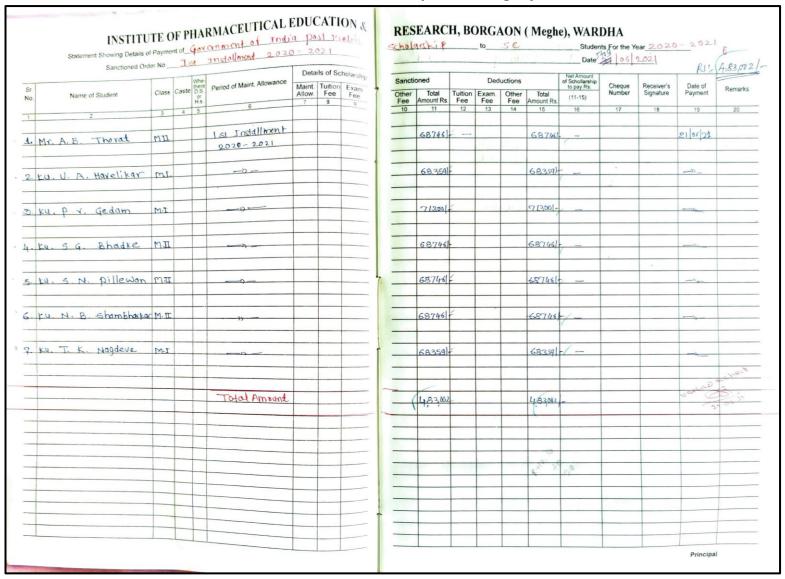

### INSTITUTE OF PHARMACEUTICAL EDUCATION AND RESEARCH BORGAON (MEGHE), WARDHA 442001

|            | Statement Showing De | ails of Payme       | nt of_ |                                     | RMACEUTICAL                  |                  |           |             |          |                     |                | 10           |              |                     | Student                                  | ts For the Ye    | ear                     |                    | 32      |
|------------|----------------------|---------------------|--------|-------------------------------------|------------------------------|------------------|-----------|-------------|----------|---------------------|----------------|--------------|--------------|---------------------|------------------------------------------|------------------|-------------------------|--------------------|---------|
|            | Sanctione            | d Order No          |        |                                     |                              | Deta             | ils of Sc | cholarship  |          |                     |                |              |              |                     | Net Amount                               |                  |                         |                    |         |
| Sr.<br>No. | Name of Student      | Class               | Caste  | Whe-<br>there<br>D.S.<br>or<br>H.s. | Period of Maint. Allowance   | Maint.<br>Allow. |           | Exam<br>Fee | Sanction | Total<br>Amount Rs. | Tuition<br>Fee | Exam.<br>Fee | Other<br>Fee | Total<br>Amount Rs. | of Schollarship<br>to pay Rs.<br>(11-15) | Cheque<br>Number | Receiver's<br>Signature | Date of<br>Payment | Remarks |
| 1          | 2                    | 3                   | 4      |                                     | 6                            |                  | 0         | 9           | Fee 10   | 11                  | 12             | 13           | 14           | 15                  | 16                                       | 17               | 18                      | 19                 | 20      |
| 3>         | Mr. P. M. Zade       | B-II                |        |                                     | 1st Installment<br>2021-2022 |                  |           |             | _        | 24401.25            |                | -            | 1+1          | 24401.25            | /-                                       | W -              |                         | 10/1/22            | - 100   |
| 4)         | Ku.R.M.Bisane        | 8: <u>1A</u>        |        |                                     | —11—                         |                  |           |             |          | 22500               | -              | -            | -            | 22500               | J -                                      | 1 -              |                         | 41                 | my A    |
| 2)         | Mr. S. K. Wankhade   | 6.W                 |        |                                     |                              |                  |           |             |          | 22500               | -              | -            | 2            | 22500 -             | /-                                       | 1                | 160                     | 7~                 | 1 193   |
| 6)         | Ku. D. U. Vaitage    | 8111                |        |                                     |                              |                  |           |             |          | 24401-25            |                | -            | -            | 24401.25            | Z _                                      | J                |                         | -er                |         |
| 7)         | Mr. R.G. Bongade     | B-II                |        |                                     | 11                           |                  |           |             |          | 24401-257           | -              | -            | -            | -                   | 24401.25+                                | -                | 251644                  | -L.                | Star.   |
| 8)         | Ku.V.P. Mate         | 8-111               |        |                                     | 11                           |                  |           |             |          | 24401-25            | -              | -            |              | 24401-25            | V-                                       | -                |                         | 2                  | 1       |
| 9) 1       | W.T. R. Dhage        | B.II <sub>0-1</sub> |        | -                                   | -11-                         |                  |           |             | . =      | 24401.257           | -              | -            | _            | 24401-25            | /-                                       | _                |                         | -4-                |         |
| 1          | 1r. M. A. Gede       | В.Ш                 |        | -                                   | —-II—                        |                  |           |             | -        | 24401.25            | -              | -            | -            | -                   | 24401.25                                 | 101              | 250 645                 | -1-                |         |
| 1          | Ku. R. R. Godekar    | 8.TIT               |        |                                     | <del>11</del>                |                  | -         |             |          | 24401.25            | -              | =            | -            | 24401.2             | 7                                        | 1                | 100                     | -er                | 1-      |
| XK         | u. V. A. Yaday       | Ø.[Y                |        |                                     | —/ <i>I</i> —                |                  |           |             |          | 22500f              | -              | -            | -            | 22500               | -                                        | -                |                         | m                  |         |
| K          | 4·N.G. Golhar        | BW                  |        | -                                   | [                            |                  |           |             |          | 22500}              | -              | -            | -            | 22500)              | V-                                       | -                |                         | de                 |         |
| M          | r. P.M. Kadukar      | 6.14                |        |                                     |                              |                  |           |             |          | 22500               | <b>+</b> -     | -            | -            | 22500               | +/-                                      |                  |                         |                    |         |