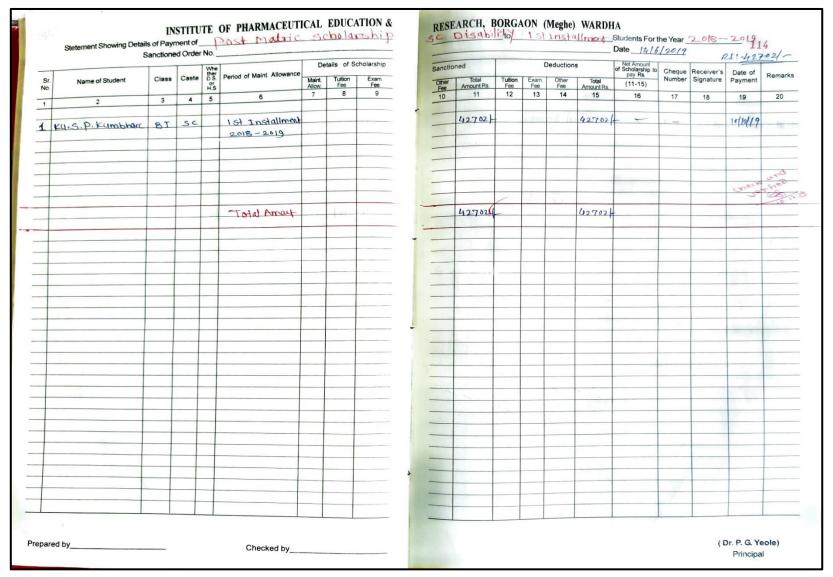

1. Details of scholarship received from Government of Maharashtra to
B. Pharm. students
(Academic year 2021-22)