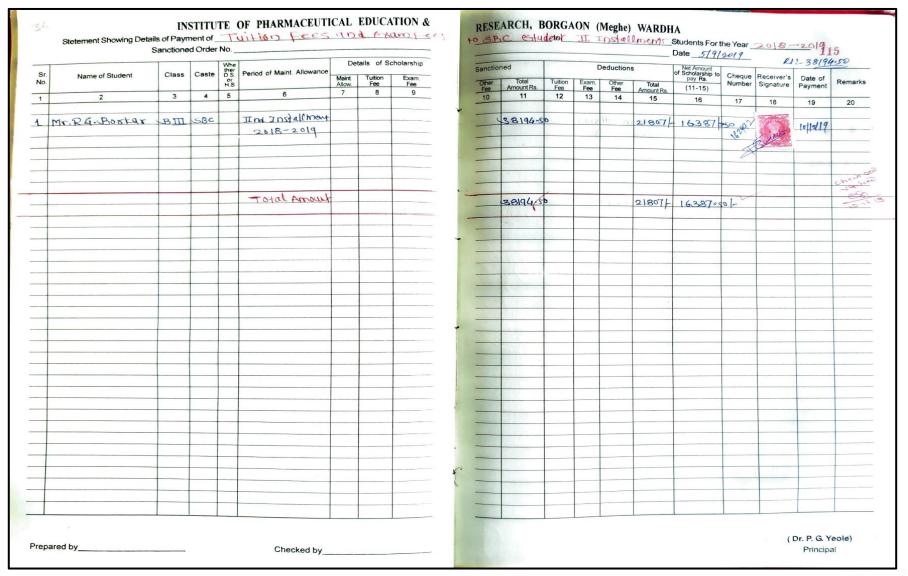

1. Details of scholarship received from Government of Maharashtra to
B. Pharm. students
(Academic year 2021-22)