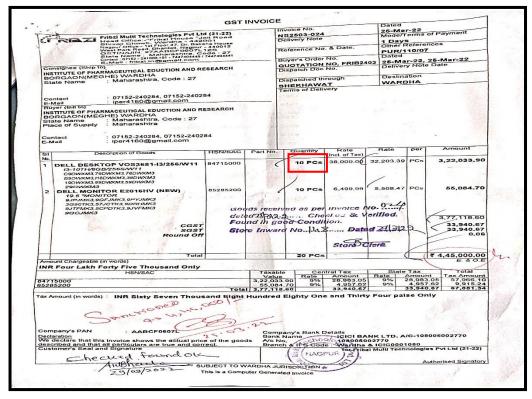

# Academic Year 2021-22

| Sr.No. | Date       | Particulars Purchased                                              | Page No. |
|--------|------------|--------------------------------------------------------------------|----------|
| 1.     | 26-05-2022 | EKIN Interactive Board                                             | 1        |
| 2.     | 31-03-2022 | VMEDULIFE Licensed Software                                        | 2        |
| 3.     | 25-03-2022 | TEN DELL Latest Configuration Computers                            | 3-4      |
| 4.     | 24-02-2022 | AMC with Purab Sales for CCTV Maintenance                          | 4-5      |
| 5.     | 11-02-2022 | AMC with Biyani Tech for Digital Language Lab Software Maintenance | 5-7      |
| 6.     | 29-01-2022 | Two BENQ and 1 Epson LCD Projector                                 | 8-10     |
| 7.     | 03-01-2022 | Experimental Pharmacology (ExPharm) series software                | 11-12    |
| 8.     | 10-11-2021 | Two Printers and Two Cannon Scanners                               | 13-14    |
| 9.     | 02-05-2021 | Renewal of E-Learning & Cisco Webex                                | 14-15    |