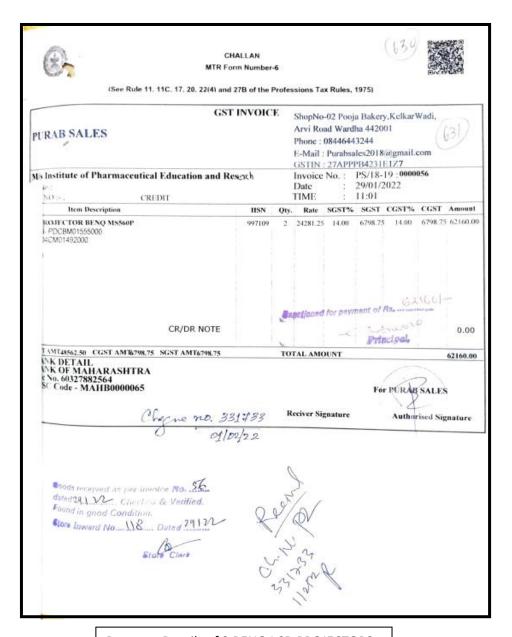

# Academic Year 2021-22

| Sr.No. | Date       | Particulars Purchased                                              | Page No. |
|--------|------------|--------------------------------------------------------------------|----------|
| 1.     | 26-05-2022 | EKIN Interactive Board                                             | 1        |
| 2.     | 31-03-2022 | VMEDULIFE Licensed Software                                        | 2        |
| 3.     | 25-03-2022 | TEN DELL Latest Configuration Computers                            | 3-4      |
| 4.     | 24-02-2022 | AMC with Purab Sales for CCTV Maintenance                          | 4-5      |
| 5.     | 11-02-2022 | AMC with Biyani Tech for Digital Language Lab Software Maintenance | 5-7      |
| 6.     | 29-01-2022 | Two BENQ and 1 Epson LCD Projector                                 | 8-10     |
| 7.     | 03-01-2022 | Experimental Pharmacology (ExPharm) series software                | 11-12    |
| 8.     | 10-11-2021 | Two Printers and Two Cannon Scanners                               | 13-14    |
| 9.     | 02-05-2021 | Renewal of E-Learning & Cisco Webex                                | 14-15    |