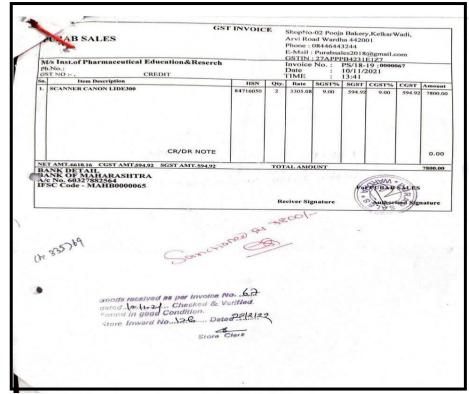

# Academic Year 2021-22

| Sr.No. | Date       | Particulars Purchased                                              | Page No. |
|--------|------------|--------------------------------------------------------------------|----------|
| 1.     | 26-05-2022 | EKIN Interactive Board                                             | 1        |
| 2.     | 31-03-2022 | VMEDULIFE Licensed Software                                        | 2        |
| 3.     | 25-03-2022 | TEN DELL Latest Configuration Computers                            | 3-4      |
| 4.     | 24-02-2022 | AMC with Purab Sales for CCTV Maintenance                          | 4-5      |
| 5.     | 11-02-2022 | AMC with Biyani Tech for Digital Language Lab Software Maintenance | 5-7      |
| 6.     | 29-01-2022 | Two BENQ and 1 Epson LCD Projector                                 | 8-10     |
| 7.     | 03-01-2022 | Experimental Pharmacology (ExPharm) series software                | 11-12    |
| 8.     | 10-11-2021 | Two Printers and Two Cannon Scanners                               | 13-14    |
| 9.     | 02-05-2021 | Renewal of E-Learning & Cisco Webex                                | 14-15    |