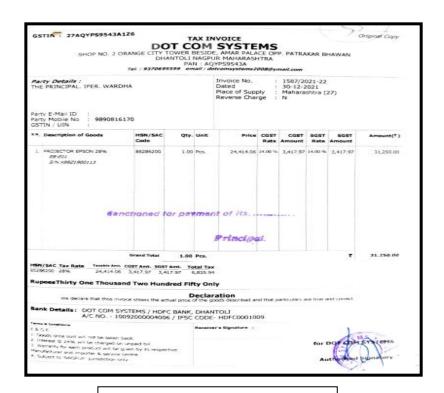

# Academic Year 2021-22

| Sr.No. | Date       | Particulars Purchased                                              | Page No. |
|--------|------------|--------------------------------------------------------------------|----------|
| 1.     | 26-05-2022 | EKIN Interactive Board                                             | 1        |
| 2.     | 31-03-2022 | VMEDULIFE Licensed Software                                        | 2        |
| 3.     | 25-03-2022 | TEN DELL Latest Configuration Computers                            | 3-4      |
| 4.     | 24-02-2022 | AMC with Purab Sales for CCTV Maintenance                          | 4-5      |
| 5.     | 11-02-2022 | AMC with Biyani Tech for Digital Language Lab Software Maintenance | 5-7      |
| 6.     | 29-01-2022 | Two BENQ and 1 Epson LCD Projector                                 | 8-10     |
| 7.     | 03-01-2022 | Experimental Pharmacology (ExPharm) series software                | 11-12    |
| 8.     | 10-11-2021 | Two Printers and Two Cannon Scanners                               | 13-14    |
| 9.     | 02-05-2021 | Renewal of E-Learning & Cisco Webex                                | 14-15    |