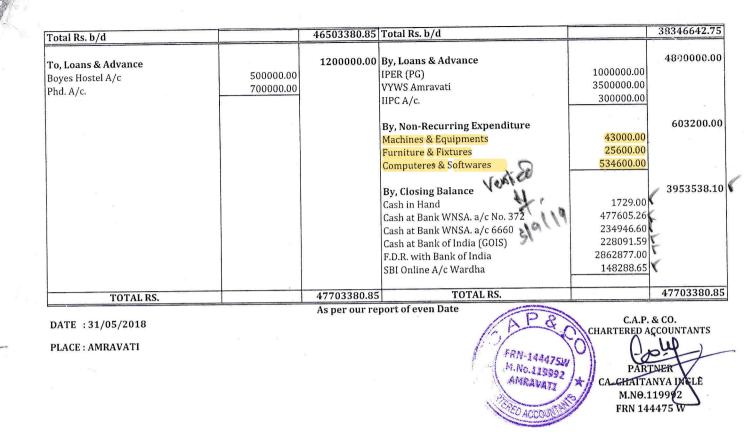

# INSTITUTE OF PHARMACEUTICAL EDUCATION AND RESEARCH, BORGAON (MEGHE) WARDHA. MANAGE BY:- VIDARBHA YOU'H WELFARE SOCIETY, AMRAVATI BALANCE SHEET AS ON 31 MAR 2022 (DEGREE COURSE)

CA

| FUNDS & LIABALITIES           | AMOUNT (RS.) | AMOUNT (RS.)      | PROPERTY & ASSETS                                                                                                                                                                                                                                                                                                                                                                                                                                                                                                                                                                                                                                                                                                                                                                                                                                                                                                                                                                               | AMOUNT (RS.)                             | AMOUNT (RS.) |
|-------------------------------|--------------|-------------------|-------------------------------------------------------------------------------------------------------------------------------------------------------------------------------------------------------------------------------------------------------------------------------------------------------------------------------------------------------------------------------------------------------------------------------------------------------------------------------------------------------------------------------------------------------------------------------------------------------------------------------------------------------------------------------------------------------------------------------------------------------------------------------------------------------------------------------------------------------------------------------------------------------------------------------------------------------------------------------------------------|------------------------------------------|--------------|
| Corpus Fund                   |              | 724202.00         | Fixed Assets                                                                                                                                                                                                                                                                                                                                                                                                                                                                                                                                                                                                                                                                                                                                                                                                                                                                                                                                                                                    | 10 A A A A A A A A A A A A A A A A A A A | 6691707.2    |
| As per last B/s               | 405878.00    | 724295.00         | As per shedule                                                                                                                                                                                                                                                                                                                                                                                                                                                                                                                                                                                                                                                                                                                                                                                                                                                                                                                                                                                  |                                          | 0091/0/.2    |
| Add During the Year           | 318415.00    |                   | As per sneulle                                                                                                                                                                                                                                                                                                                                                                                                                                                                                                                                                                                                                                                                                                                                                                                                                                                                                                                                                                                  |                                          |              |
| Add During the Teal           | 516415.00    |                   | Deposit & Investment                                                                                                                                                                                                                                                                                                                                                                                                                                                                                                                                                                                                                                                                                                                                                                                                                                                                                                                                                                            |                                          | 240030.0     |
| Development Fund              |              | 19705492.00       | As per last B/s                                                                                                                                                                                                                                                                                                                                                                                                                                                                                                                                                                                                                                                                                                                                                                                                                                                                                                                                                                                 | 240,030.00                               | 240030.0     |
| As per last B/s               | 16167101.00  | 10/03403.00       | As per last bys                                                                                                                                                                                                                                                                                                                                                                                                                                                                                                                                                                                                                                                                                                                                                                                                                                                                                                                                                                                 | 240,030.00                               |              |
| Add During the Year           | 2538382.00   |                   | Loans & Advances                                                                                                                                                                                                                                                                                                                                                                                                                                                                                                                                                                                                                                                                                                                                                                                                                                                                                                                                                                                |                                          |              |
| Aud During the Tear           | 2536382.00   |                   | Construction of the second s |                                          | 26201140.0   |
| Grop Gratuity Fund            |              | 1100050.00        | Vidarbha Youth Welfare Society Amt.                                                                                                                                                                                                                                                                                                                                                                                                                                                                                                                                                                                                                                                                                                                                                                                                                                                                                                                                                             | 26 201 140 00                            | 26201149.0   |
| During Year                   | 1100858.00   | 1100858.00        | As per last B/s                                                                                                                                                                                                                                                                                                                                                                                                                                                                                                                                                                                                                                                                                                                                                                                                                                                                                                                                                                                 | 26,201,149.00                            |              |
| During rear                   | 1100858.00   |                   | IDED (DC)                                                                                                                                                                                                                                                                                                                                                                                                                                                                                                                                                                                                                                                                                                                                                                                                                                                                                                                                                                                       |                                          | 01501010     |
| Book Bank Fund                |              | F(0053.00         | IPER (PG)                                                                                                                                                                                                                                                                                                                                                                                                                                                                                                                                                                                                                                                                                                                                                                                                                                                                                                                                                                                       | 0.670.606.00                             | 8659696.9    |
| BOOK BAIK FUIL                |              | 5089/3.00         | As per last B/s                                                                                                                                                                                                                                                                                                                                                                                                                                                                                                                                                                                                                                                                                                                                                                                                                                                                                                                                                                                 | 8,678,686.90                             |              |
| As Devile at D /C             | 5 (0073 00   |                   | Less : Durring the Year                                                                                                                                                                                                                                                                                                                                                                                                                                                                                                                                                                                                                                                                                                                                                                                                                                                                                                                                                                         | 18990.00                                 |              |
| As Per Last B/S               | 568973.00    |                   |                                                                                                                                                                                                                                                                                                                                                                                                                                                                                                                                                                                                                                                                                                                                                                                                                                                                                                                                                                                                 |                                          | 500000 0     |
| AICTE MODRB Fund              |              |                   | Dentle College Amravati                                                                                                                                                                                                                                                                                                                                                                                                                                                                                                                                                                                                                                                                                                                                                                                                                                                                                                                                                                         |                                          | 500000.00    |
|                               | 000000000000 | 3725276.00        | As per last B/s                                                                                                                                                                                                                                                                                                                                                                                                                                                                                                                                                                                                                                                                                                                                                                                                                                                                                                                                                                                 | 500,000.00                               |              |
| As Per Last B/S               | 3725276.00   |                   |                                                                                                                                                                                                                                                                                                                                                                                                                                                                                                                                                                                                                                                                                                                                                                                                                                                                                                                                                                                                 |                                          | 100 CT 10    |
|                               |              |                   | AICTE MODROB Grand A/c.                                                                                                                                                                                                                                                                                                                                                                                                                                                                                                                                                                                                                                                                                                                                                                                                                                                                                                                                                                         |                                          | 7000.00      |
| Caution Money Deposit         |              | 827400.00         | As per last B/s                                                                                                                                                                                                                                                                                                                                                                                                                                                                                                                                                                                                                                                                                                                                                                                                                                                                                                                                                                                 | 7000.00                                  |              |
| As Per Last B/S               | 807900.00    |                   |                                                                                                                                                                                                                                                                                                                                                                                                                                                                                                                                                                                                                                                                                                                                                                                                                                                                                                                                                                                                 |                                          |              |
| Add During Year               | 19500.00     |                   | Other Debit Balance                                                                                                                                                                                                                                                                                                                                                                                                                                                                                                                                                                                                                                                                                                                                                                                                                                                                                                                                                                             |                                          | 65598.00     |
|                               |              |                   | Staff Family Insurance                                                                                                                                                                                                                                                                                                                                                                                                                                                                                                                                                                                                                                                                                                                                                                                                                                                                                                                                                                          | 65,598.00                                |              |
| Liabilities                   |              | 4099562.50        |                                                                                                                                                                                                                                                                                                                                                                                                                                                                                                                                                                                                                                                                                                                                                                                                                                                                                                                                                                                                 |                                          |              |
| Scholarship                   | 1122704.00   |                   | Loans & Advances                                                                                                                                                                                                                                                                                                                                                                                                                                                                                                                                                                                                                                                                                                                                                                                                                                                                                                                                                                                |                                          | 40000.00     |
| Scholarship (P.G.)            | 31858.50     |                   | N.S.S. A/c                                                                                                                                                                                                                                                                                                                                                                                                                                                                                                                                                                                                                                                                                                                                                                                                                                                                                                                                                                                      | 40000.00                                 |              |
| AISHE's Remuneration          | 2000.00      |                   |                                                                                                                                                                                                                                                                                                                                                                                                                                                                                                                                                                                                                                                                                                                                                                                                                                                                                                                                                                                                 |                                          |              |
| Unpaid Bills VYWS             | 1675000.00   |                   |                                                                                                                                                                                                                                                                                                                                                                                                                                                                                                                                                                                                                                                                                                                                                                                                                                                                                                                                                                                                 |                                          |              |
| Administrative Charges        | 300000.00    |                   |                                                                                                                                                                                                                                                                                                                                                                                                                                                                                                                                                                                                                                                                                                                                                                                                                                                                                                                                                                                                 |                                          |              |
| Consultancy Charges           | 100000.00    | <sup>к</sup> р. н |                                                                                                                                                                                                                                                                                                                                                                                                                                                                                                                                                                                                                                                                                                                                                                                                                                                                                                                                                                                                 |                                          |              |
| Build. Repaire & Maint.       | 300000.00    |                   |                                                                                                                                                                                                                                                                                                                                                                                                                                                                                                                                                                                                                                                                                                                                                                                                                                                                                                                                                                                                 |                                          |              |
| House Keeping Charges         | 100000.00    |                   |                                                                                                                                                                                                                                                                                                                                                                                                                                                                                                                                                                                                                                                                                                                                                                                                                                                                                                                                                                                                 | 5 m                                      |              |
| Office Repaire & Maint.       | 300000.00    |                   |                                                                                                                                                                                                                                                                                                                                                                                                                                                                                                                                                                                                                                                                                                                                                                                                                                                                                                                                                                                                 |                                          |              |
| Supervision Charges           | 100000.00    |                   |                                                                                                                                                                                                                                                                                                                                                                                                                                                                                                                                                                                                                                                                                                                                                                                                                                                                                                                                                                                                 | · 2 ·                                    |              |
| Gardning Charges              | 68000.00     |                   |                                                                                                                                                                                                                                                                                                                                                                                                                                                                                                                                                                                                                                                                                                                                                                                                                                                                                                                                                                                                 |                                          |              |
|                               |              |                   | By, Closing Balance                                                                                                                                                                                                                                                                                                                                                                                                                                                                                                                                                                                                                                                                                                                                                                                                                                                                                                                                                                             |                                          | 7079480.6    |
| Loan & Advance                |              | 7225500.00        | Cash in Hand                                                                                                                                                                                                                                                                                                                                                                                                                                                                                                                                                                                                                                                                                                                                                                                                                                                                                                                                                                                    | 37871.15                                 |              |
| PHD A/c                       | 300000.00    |                   | Cash at Bank WNSA. a/c 372                                                                                                                                                                                                                                                                                                                                                                                                                                                                                                                                                                                                                                                                                                                                                                                                                                                                                                                                                                      | 569956.81                                |              |
| Hostel A/c                    | 3475000.00   |                   | Cash at Bank WNSA. a/c 6660                                                                                                                                                                                                                                                                                                                                                                                                                                                                                                                                                                                                                                                                                                                                                                                                                                                                                                                                                                     | 19274.30                                 |              |
| Festival Advance P.G.         | 500.00       |                   | Cash at Bank of India (GOIS), Wardha                                                                                                                                                                                                                                                                                                                                                                                                                                                                                                                                                                                                                                                                                                                                                                                                                                                                                                                                                            | 280209.62                                |              |
| IIPC A/c                      | 750000.00    |                   | F.D.R. with Bank of India,Wardha                                                                                                                                                                                                                                                                                                                                                                                                                                                                                                                                                                                                                                                                                                                                                                                                                                                                                                                                                                | 3700744.50                               |              |
|                               |              |                   | F.D.R. with WNS. Adh. (Corpus Fund)                                                                                                                                                                                                                                                                                                                                                                                                                                                                                                                                                                                                                                                                                                                                                                                                                                                                                                                                                             | 725000.00                                |              |
| Income & Expenditure A/c      |              | 12507316.26       | SBI Online A/c Wardha                                                                                                                                                                                                                                                                                                                                                                                                                                                                                                                                                                                                                                                                                                                                                                                                                                                                                                                                                                           | 722611.48                                |              |
| As per last B/s               | 14453689.32  |                   | WNSA Corpus Fund A/c.                                                                                                                                                                                                                                                                                                                                                                                                                                                                                                                                                                                                                                                                                                                                                                                                                                                                                                                                                                           | 23812.80                                 |              |
| Less: Defisit During the Year | 1946373.06   | 5                 | Group Gratutity Fund LIC                                                                                                                                                                                                                                                                                                                                                                                                                                                                                                                                                                                                                                                                                                                                                                                                                                                                                                                                                                        | 1000000.00                               |              |
| 8                             |              |                   |                                                                                                                                                                                                                                                                                                                                                                                                                                                                                                                                                                                                                                                                                                                                                                                                                                                                                                                                                                                                 |                                          |              |
|                               |              | 49484661.76       |                                                                                                                                                                                                                                                                                                                                                                                                                                                                                                                                                                                                                                                                                                                                                                                                                                                                                                                                                                                                 |                                          | 49484661.70  |