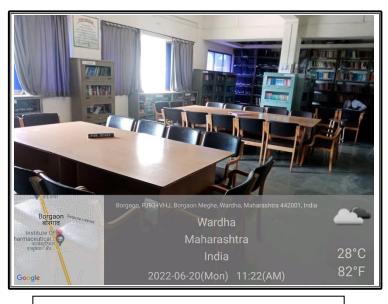

# Vidarbha Youth Welfare Society's

# INSTITUTE OF PHARMACEUTICAL EDUCATION AND RESEARCH

Borgaon (Meghe), Wardha (M.S.)

# GEOTAGGED PHOTOGRAPHS OF

# 9. CENTRAL LIBRARY, READING ROOM &

# LIBRARY ANNEX





**Vidarbha Youth Welfare Society's** 

# INSTITUTE OF PHARMACEUTICAL EDUCATION AND RESEARCH

Borgaon (Meghe), Wardha (M.S.)

## 9. Central Library & Reading Room





#### **Issue Counter**

## **Reading Section**





### **Reference Section**

## **E-Library**



**News Paper Display** 





## Vidarbha Youth Welfare Society's

# INSTITUTE OF PHARMACEUTICAL EDUCATION AND RESEARCH

Borgaon (Meghe), Wardha (M.S.)

# **Library Annex**