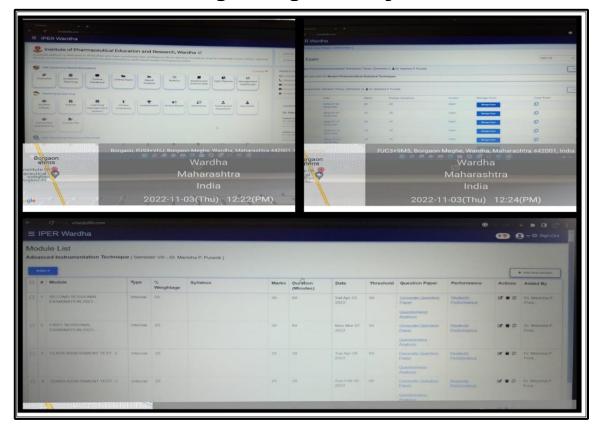

## 6. Cisco-Webex based Moodle - Learning Management Software (LMS)

Screen Shot of Learning Management Software, Moodle

**Screen Shot of Examinations on LMS** 