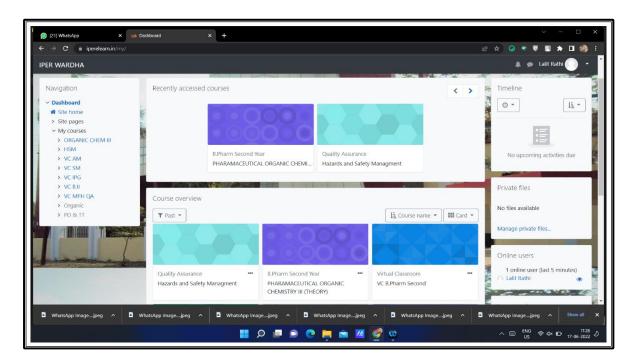

## 6. Cisco-Webex based Moodle - Learning Management Software (LMS)

Screen Shot of Learning Management Software, Moodle

**Screen Shot of Examinations on LMS** 