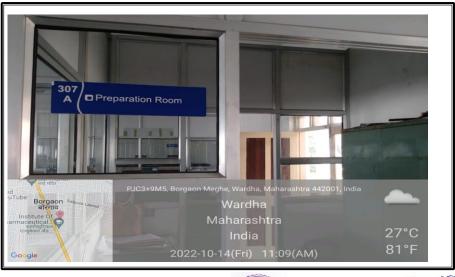

#### Laboratory No. 307

(Dr. R. O. Ganjiwale) Principal Principal Institute of Pharmaceutical Education & Research Borganon (Mcgho), Wardha

Borgaon (Meghe), Wardha (M.S.)