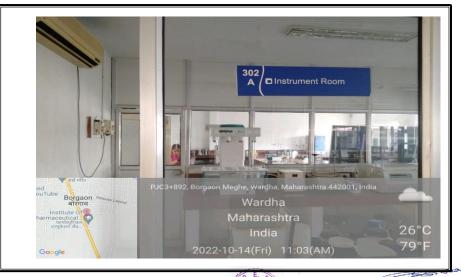

#### Laboratory No. 302

(Dr. R. O. Ganjiwale ) Principal - PRINCIPAL Institute of Pharmaceutical Educetion & Research Borgaon (Meghe), Wardha

Borgaon (Meghe), Wardha (M.S.)