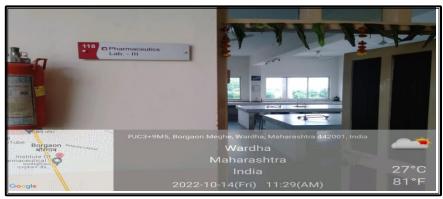

# Vidarbha Youth Welfare Society's INSTITUTE OF PHARMACEUTICAL EDUCATION AND RESEARCH

Borgaon (Meghe), Wardha (M.S.)

# GEOTAGGED PHOTOGRAPHS OF 4. UG LABORATORIES





#### **INSTITUTE OF PHARMACEUTICAL EDUCATION AND RESEARCH**

Borgaon (Meghe), Wardha (M.S.)

#### 4. UG Laboratories











#### INSTITUTE OF PHARMACEUTICAL EDUCATION AND RESEARCH

Borgaon (Meghe), Wardha (M.S.)

#### **Laboratory No. 118**





#### **Instrument Room 118**









# INSTITUTE OF PHARMACEUTICAL EDUCATION AND RESEARCH

Borgaon (Meghe), Wardha (M.S.)











# INSTITUTE OF PHARMACEUTICAL EDUCATION AND RESEARCH

Borgaon (Meghe), Wardha (M.S.)









# INSTITUTE OF PHARMACEUTICAL EDUCATION AND RESEARCH

Borgaon (Meghe), Wardha (M.S.)











# INSTITUTE OF PHARMACEUTICAL EDUCATION AND RESEARCH

Borgaon (Meghe), Wardha (M.S.)









# INSTITUTE OF PHARMACEUTICAL EDUCATION AND RESEARCH

Borgaon (Meghe), Wardha (M.S.)