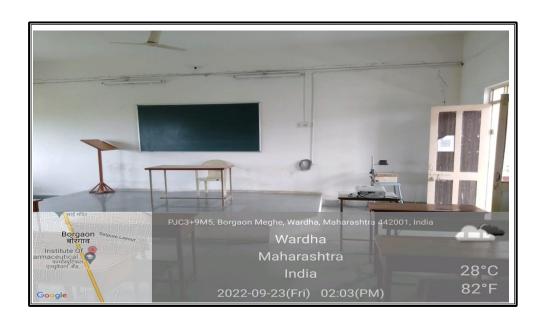

ARCH

Borgaon (Meghe), Wardha (M.S.)

# SAMPLE GEOTAGGED PHOTOGRAPHS OF

- 1. ICT ENABLED SMART CLASS ROOM
- 2. ICT ENABLED CLASS ROOMS

# INSTITUTE OF PHARMACEUTICAL EDUCATION AND RESEARCH

Borgaon (Meghe), Wardha (M.S.)

#### 1. ICT Enabled Smart Class Room No. 121









# INSTITUTE OF PHARMACEUTICAL EDUCATION AND RESEARCH

Borgaon (Meghe), Wardha (M.S.)

#### 2. ICT Enabled Class Rooms









# INSTITUTE OF PHARMACEUTICAL EDUCATION AND RESEARCH

Borgaon (Meghe), Wardha (M.S.)









# INSTITUTE OF PHARMACEUTICAL EDUCATION AND RESEARCH

Borgaon (Meghe), Wardha (M.S.)









# INSTITUTE OF PHARMACEUTICAL EDUCATION AND RESEARCH

Borgaon (Meghe), Wardha (M.S.)









# INSTITUTE OF PHARMACEUTICAL EDUCATION AND RESEARCH

Borgaon (Meghe), Wardha (M.S.)

#### Class Room No. 313A









# INSTITUTE OF PHARMACEUTICAL EDUCATION AND RESEARCH

Borgaon (Meghe), Wardha (M.S.)