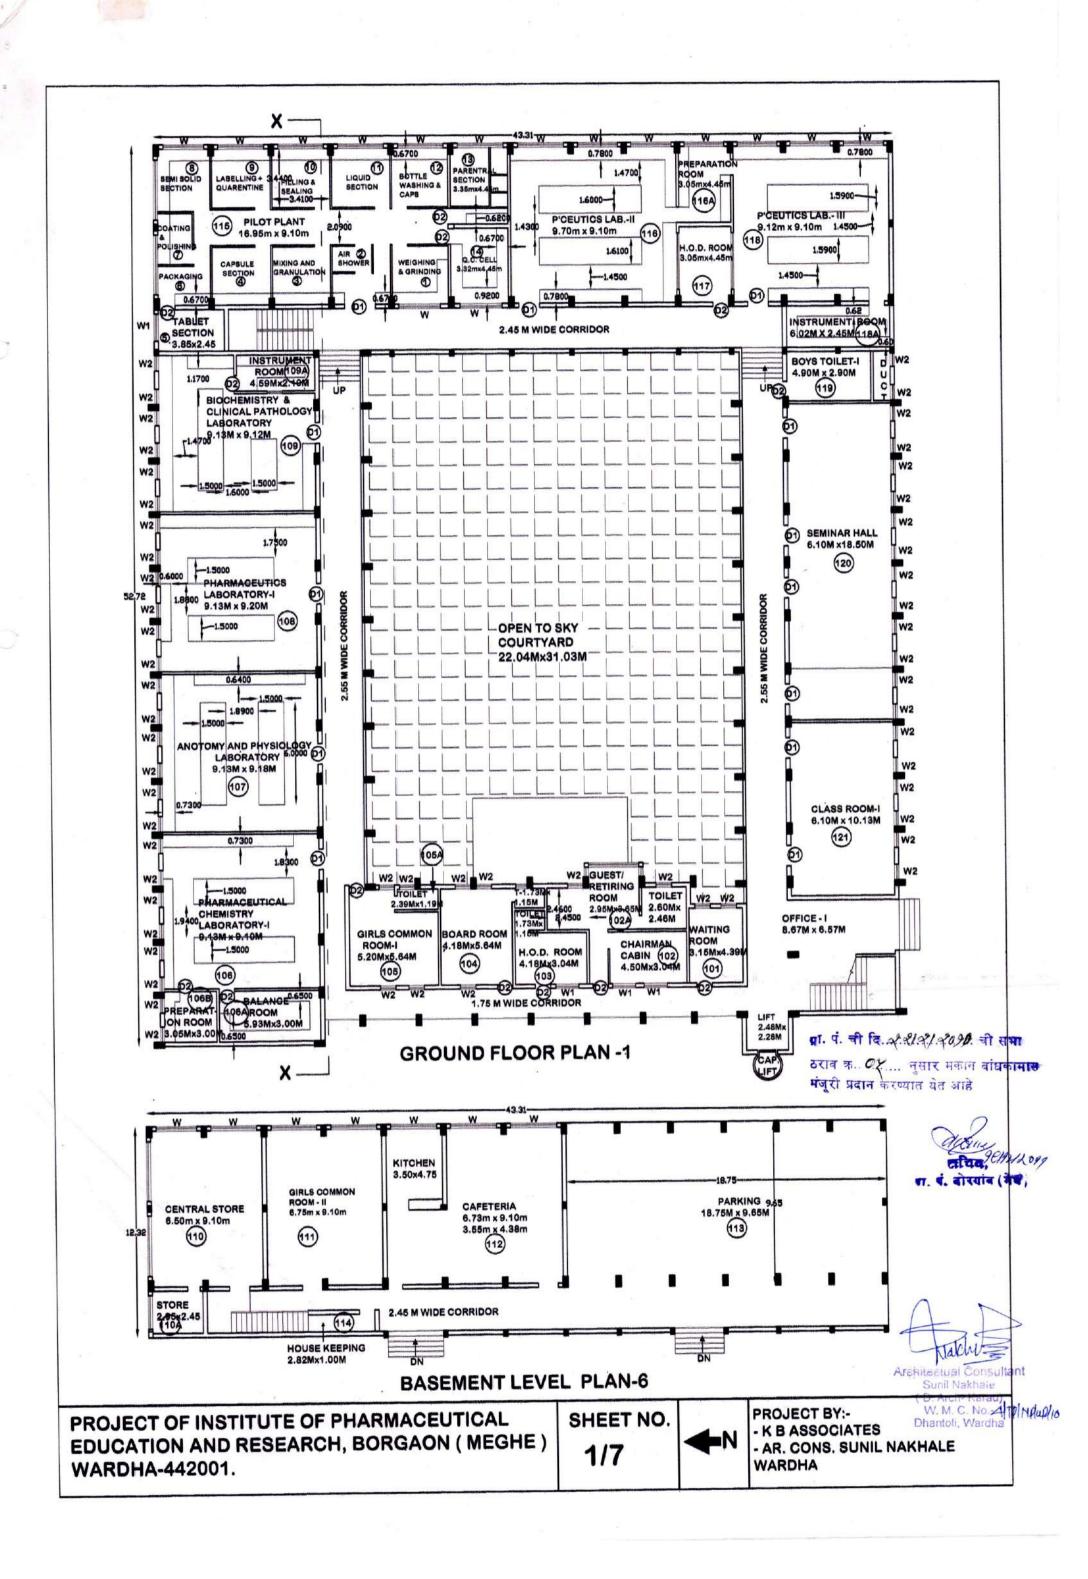

#### **AREA STATEMENT:-**

| FLOOR                     | BUILT UP AREA                             | CIRCULATION AREA | CARPET AREA                            |
|---------------------------|-------------------------------------------|------------------|----------------------------------------|
| NO.                       | (CIRCULATION AREA + WALL THICK. + CARPET) |                  | ( ROOM CARPET + CORRIDOR               |
| PLAN-1<br>I) ADM.         | 253 SQ.M.                                 | 104 SQ.M.        | 226 SQ.M.                              |
| AREA 2) ACAD              | * ,                                       |                  |                                        |
| -ÉMIC<br>AREA.            | 1311 SQ.M.                                | 242 SQ.M.        | 1241 SQ.M.                             |
| PLAN-1<br>TOTAL           | 1564 SQ.M.                                | 346 SQ.M.        | 1467 SQ.M.                             |
| PLAN-2<br>I) ADM.<br>AREA | 230 SQ.M.                                 | 76 SQ.M.         | 198 SQ.M.                              |
| 2) ACAD<br>-EMIC<br>AREA. | 1334 SQ.M.                                | 273 SQ.M.        | 1240 SQ.M.                             |
| PLAN-2<br>TOTAL           | 1564 SQ.M.                                | 349 SQ.M.        | 1438 SQ.M.                             |
| PLAN-3<br>I) ADM.<br>AREA | 253 SQ.M.                                 | 71 SQ.M.         | 220 SQ.M.                              |
| 2) ACAD<br>-EMIC<br>AREA. | 1347 SQ.M.                                | 261 SQ.M.        | 1224 SQ.M.                             |
| PLAN-3<br>TOTAL           | 1600 SQ.M.                                | 332 SQ.M.        | 1444 SQ.M.                             |
| PLAN-4-A                  | 761 SQ.M.                                 | 234 SQ.M.        | 668 SQ.M.                              |
| PLAN-4-B                  | 764 SQ.M.                                 | 190 SQ.M.        | 614 SQ.M.                              |
| PLAN-5-A                  |                                           |                  |                                        |
| 1) AUDITORIUM             | 907 SQ.M.                                 | 278 SQ.M.        | 873 SQ.M.                              |
| 2) CAFETERIA              | 241.60 SQ.M.                              | 39 SQ.M.         | 205.38 SQ.M.                           |
| 3) TOILETS                | 44 SQ.M.                                  | •                | 35 SQ.M.<br>(ONLY CARPET)              |
| 4) AUDITORIUM<br>OFFICE   | 35.16 SQ.M.                               | -                | 33.96 SQ.M.<br>(ONLY CARPET)           |
| PLAN-5-B                  | 916 SQ.M.                                 | 196 SQ.M.        | 839 SQ.M.                              |
| PLAN-6                    |                                           |                  | 181 SQ.M.                              |
| 1)PARKING                 | 181 SQ.M. (WITHOUT CIRCULATION)           |                  | (ONLY CARPET)                          |
| 2)CANTEEN                 | 104 SQ.M.<br>(WITHOUT CIRCULATION)        |                  | 93 SQ.M.<br>(ONLY CARPET)<br>128 SQ.M. |
| 3)ADM.                    | 176 SQ.M.<br>(WITHOUT CIRCULATION)        | •                | (ONLY CARPET)                          |
| PLAN-6<br>TOTAL           | 534 SQ.M.<br>(WITH CIRCULATION)           | 73 SQ.M.         | 475 SQ.M.                              |
| PLAN- 7                   | 32 SQ.M.                                  | -                | 28 SQ.M.                               |
| PLAN- 8                   | 8 SQ.M.                                   |                  | 5.30 SQ.M.                             |

PLAN OF THE BUILDING OF INSTITUTE OF PHARMACY AT BORGAON (MEGHE) ALONG WITH HOSTEL AND AUDITORIUM, WARDHA. NOTES:-

-ALL THE WALLS IS OF 0.25M TH. INCLUDING PLASTER ON IT.

-AND ALL THE INNER WALLS IS OF 0.15M TH. INCLUDING PLASTER ON IT.

### SCHEDULE OF OPENING:-

D - 1.80 x 2.10 - T.W. PANELLED DOOR D1- 1.20 x 2.10 - T.W. PANELLED DOOR D2- 0.90 x 2.10 - T.W. PANELLED DOOR W- 2.40 x 1.20 - T.W. GLAZED WINDOW W1- 1.20 x 1.20 - T.W. GLAZED WINDOW W2- 0.90 x 1.20 - T.W. GLAZED WINDOW

### LEGENDS:-

- 1) PARTITION GLASS WALL -(UPTO 2.16M MASONARY WALL & ABOVE GLASS IS FIXED)
- 2) SEMI PARTITION GLASS WALL -(UPTO 1.16M MASONARY WALL & ABOVE GLASS IS FIXED)
- 3) FULLY PARTITION GLASS WALL
- 4) WORKING PLTFORMS -