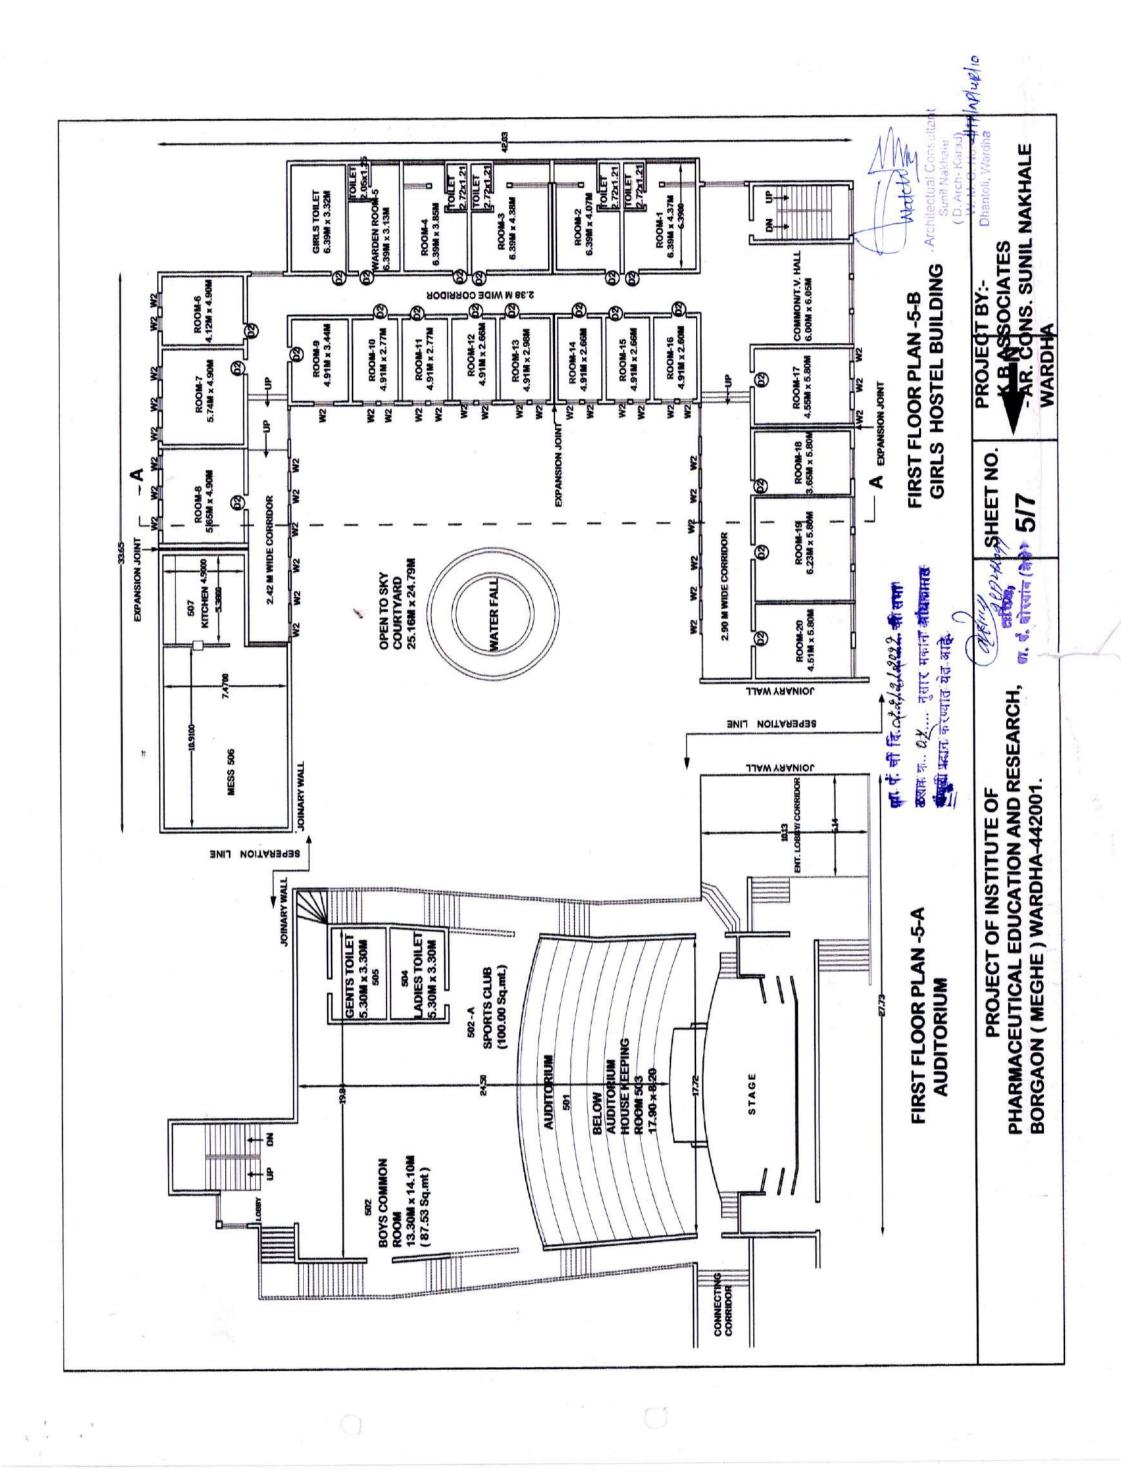

PLAN OF THE BUILDING OF INSTITUTE OF PHARMACY AT BORGAON (MEGHE) ALONG WITH HOSTEL AND AUDITORIUM, WARDHA. NOTES:-

-ALL THE WALLS IS OF 0.25M TH. INCLUDING PLASTER ON IT.

-AND ALL THE INNER WALLS IS OF 0.15M TH. INCLUDING PLASTER ON IT.

### SCHEDULE OF OPENING:-

D - 1.80 x 2.10 - T.W. PANELLED DOOR D1- 1.20 x 2.10 - T.W. PANELLED DOOR D2- 0.90 x 2.10 - T.W. PANELLED DOOR W- 2.40 x 1.20 - T.W. GLAZED WINDOW W1- 1.20 x 1.20 - T.W. GLAZED WINDOW W2- 0.90 x 1.20 - T.W. GLAZED WINDOW

### LEGENDS:-

- 1) PARTITION GLASS WALL -(UPTO 2.16M MASONARY WALL & ABOVE GLASS IS FIXED)
- 2) SEMI PARTITION GLASS WALL -(UPTO 1.16M MASONARY WALL & ABOVE GLASS IS FIXED)
- 3) FULLY PARTITION GLASS WALL
- 4) WORKING PLTFORMS -