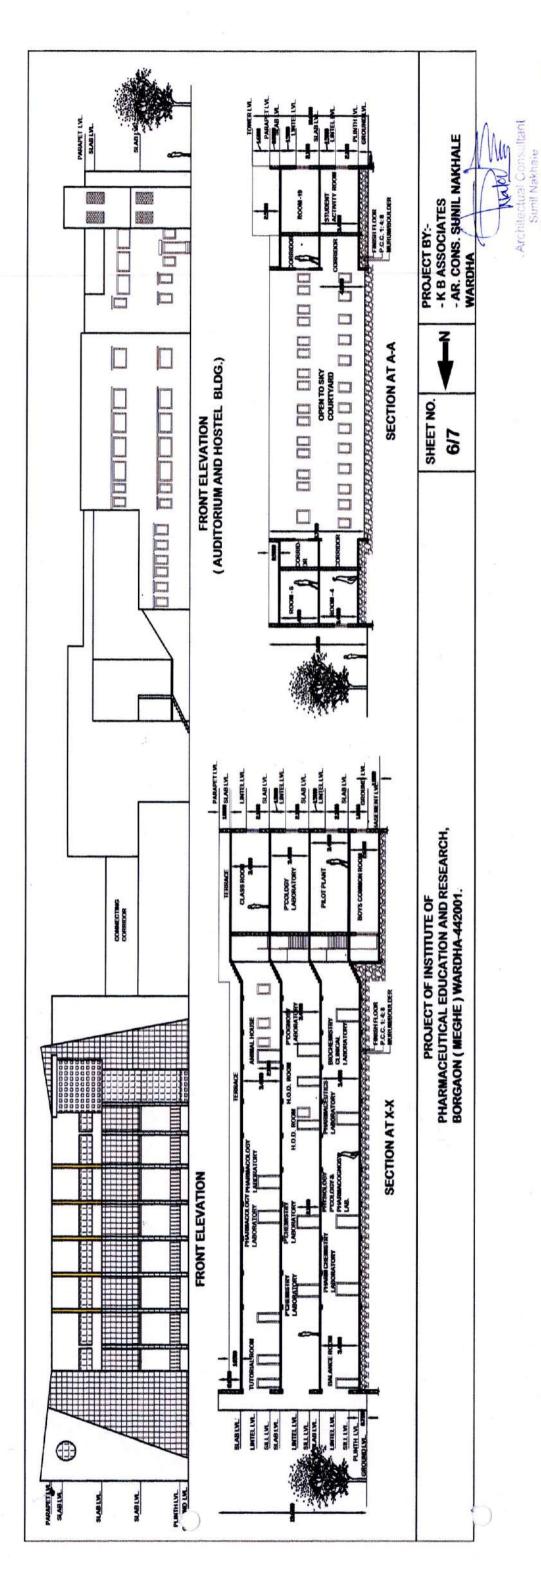

PLAN OF THE BUILDING OF INSTITUTE OF PHARMACY AT BORGAON (MEGHE) ALONG WITH HOSTEL AND AUDITORIUM, WARDHA. NOTES:-

-ALL THE WALLS IS OF 0.25M TH. INCLUDING PLASTER ON IT.

-AND ALL THE INNER WALLS IS OF 0.15M TH. INCLUDING PLASTER ON IT.