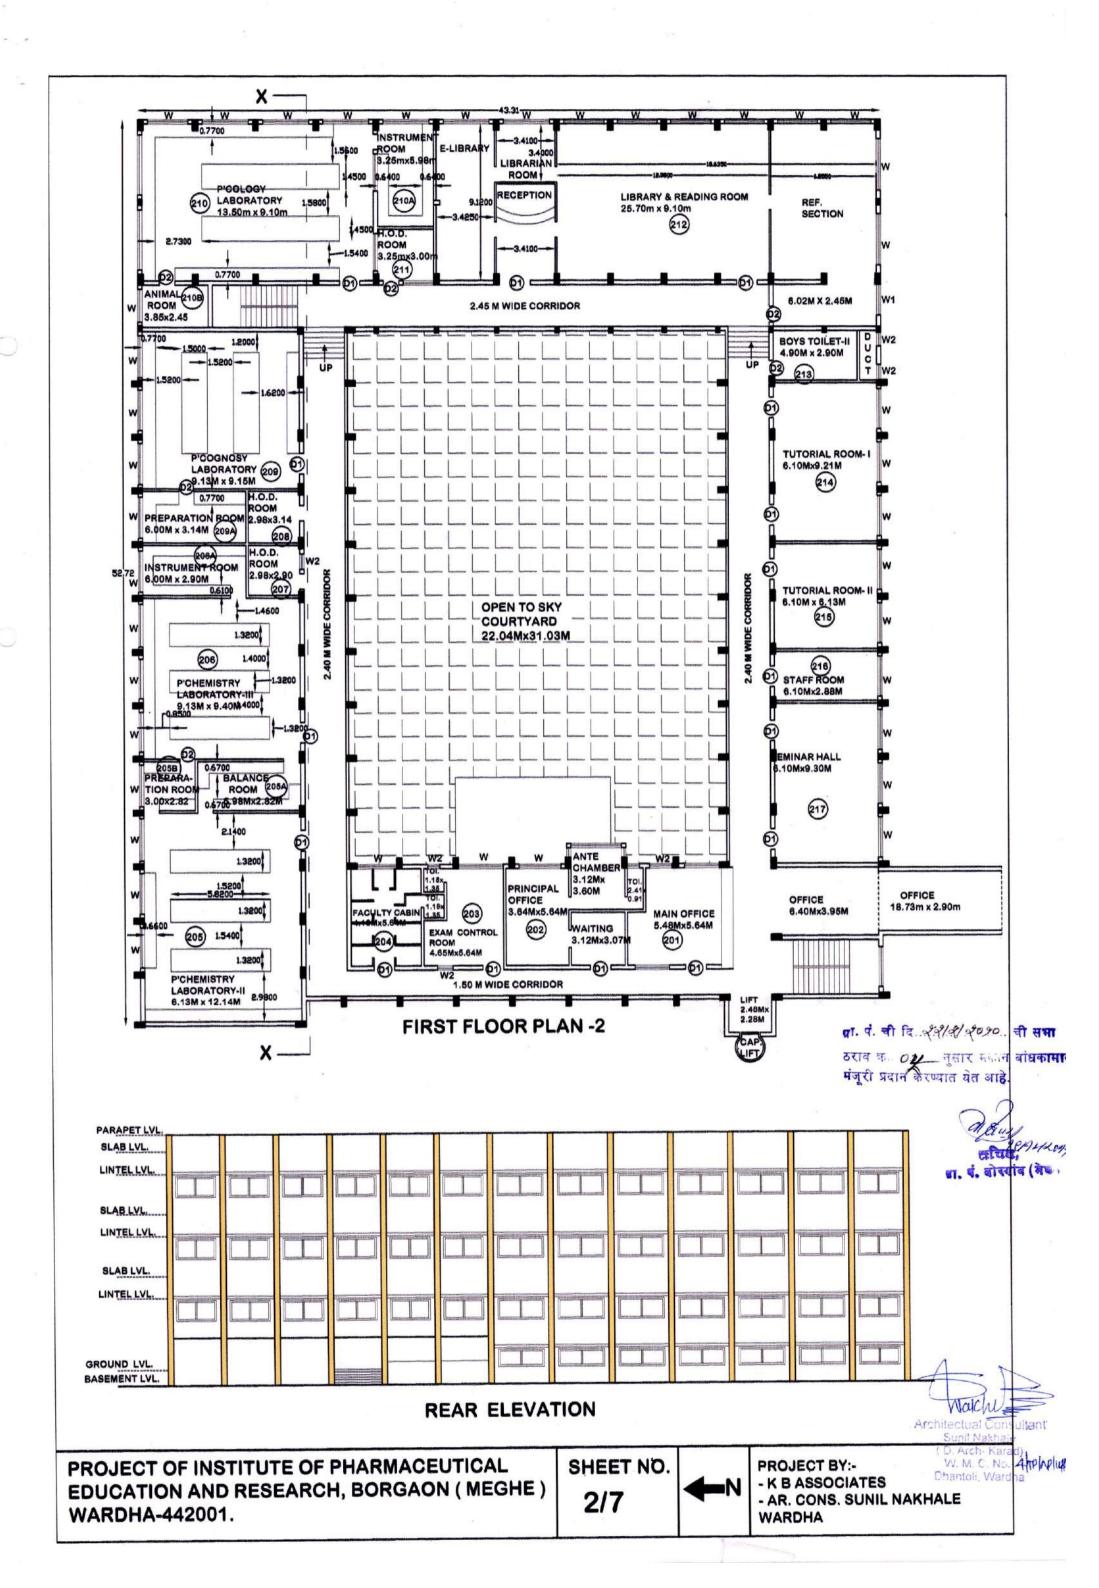

#### **AREA STATEMENT:-**

| FLOOR                     | BUILT UP AREA                             | CIRCULATION AREA | CARPET AREA                            |
|---------------------------|-------------------------------------------|------------------|----------------------------------------|
| NO.                       | (CIRCULATION AREA + WALL THICK. + CARPET) |                  | ( ROOM CARPET + CORRIDOR               |
| PLAN-1<br>I) ADM.         | 253 SQ.M.                                 | 104 SQ.M.        | 226 SQ.M.                              |
| AREA 2) ACAD              | * ,                                       |                  |                                        |
| -ÉMIC<br>AREA.            | 1311 SQ.M.                                | 242 SQ.M.        | 1241 SQ.M.                             |
| PLAN-1<br>TOTAL           | 1564 SQ.M.                                | 346 SQ.M.        | 1467 SQ.M.                             |
| PLAN-2<br>I) ADM.<br>AREA | 230 SQ.M.                                 | 76 SQ.M.         | 198 SQ.M.                              |
| 2) ACAD<br>-EMIC<br>AREA. | 1334 SQ.M.                                | 273 SQ.M.        | 1240 SQ.M.                             |
| PLAN-2<br>TOTAL           | 1564 SQ.M.                                | 349 SQ.M.        | 1438 SQ.M.                             |
| PLAN-3<br>I) ADM.<br>AREA | 253 SQ.M.                                 | 71 SQ.M.         | 220 SQ.M.                              |
| 2) ACAD<br>-EMIC<br>AREA. | 1347 SQ.M.                                | 261 SQ.M.        | 1224 SQ.M.                             |
| PLAN-3<br>TOTAL           | 1600 SQ.M.                                | 332 SQ.M.        | 1444 SQ.M.                             |
| PLAN-4-A                  | 761 SQ.M.                                 | 234 SQ.M.        | 668 SQ.M.                              |
| PLAN-4-B                  | 764 SQ.M.                                 | 190 SQ.M.        | 614 SQ.M.                              |
| PLAN-5-A                  |                                           |                  |                                        |
| 1) AUDITORIUM             | 907 SQ.M.                                 | 278 SQ.M.        | 873 SQ.M.                              |
| 2) CAFETERIA              | 241.60 SQ.M.                              | 39 SQ.M.         | 205.38 SQ.M.                           |
| 3) TOILETS                | 44 SQ.M.                                  | •                | 35 SQ.M.<br>(ONLY CARPET)              |
| 4) AUDITORIUM<br>OFFICE   | 35.16 SQ.M.                               | -                | 33.96 SQ.M.<br>(ONLY CARPET)           |
| PLAN-5-B                  | 916 SQ.M.                                 | 196 SQ.M.        | 839 SQ.M.                              |
| PLAN-6                    |                                           |                  | 181 SQ.M.                              |
| 1)PARKING                 | 181 SQ.M. (WITHOUT CIRCULATION)           |                  | (ONLY CARPET)                          |
| 2)CANTEEN                 | 104 SQ.M.<br>(WITHOUT CIRCULATION)        |                  | 93 SQ.M.<br>(ONLY CARPET)<br>128 SQ.M. |
| 3)ADM.                    | 176 SQ.M.<br>(WITHOUT CIRCULATION)        | •                | (ONLY CARPET)                          |
| PLAN-6<br>TOTAL           | 534 SQ.M.<br>(WITH CIRCULATION)           | 73 SQ.M.         | 475 SQ.M.                              |
| PLAN- 7                   | 32 SQ.M.                                  | -                | 28 SQ.M.                               |
| PLAN- 8                   | 8 SQ.M.                                   |                  | 5.30 SQ.M.                             |

PLAN OF THE BUILDING OF INSTITUTE OF PHARMACY AT BORGAON (MEGHE) ALONG WITH HOSTEL AND AUDITORIUM, WARDHA. NOTES:-

-ALL THE WALLS IS OF 0.25M TH. INCLUDING PLASTER ON IT.

-AND ALL THE INNER WALLS IS OF 0.15M TH. INCLUDING PLASTER ON IT.

### SCHEDULE OF OPENING:-

D - 1.80 x 2.10 - T.W. PANELLED DOOR D1- 1.20 x 2.10 - T.W. PANELLED DOOR D2- 0.90 x 2.10 - T.W. PANELLED DOOR W- 2.40 x 1.20 - T.W. GLAZED WINDOW W1- 1.20 x 1.20 - T.W. GLAZED WINDOW W2- 0.90 x 1.20 - T.W. GLAZED WINDOW

### LEGENDS:-

- 1) PARTITION GLASS WALL -(UPTO 2.16M MASONARY WALL & ABOVE GLASS IS FIXED)
- 2) SEMI PARTITION GLASS WALL -(UPTO 1.16M MASONARY WALL & ABOVE GLASS IS FIXED)
- 3) FULLY PARTITION GLASS WALL
- 4) WORKING PLTFORMS -