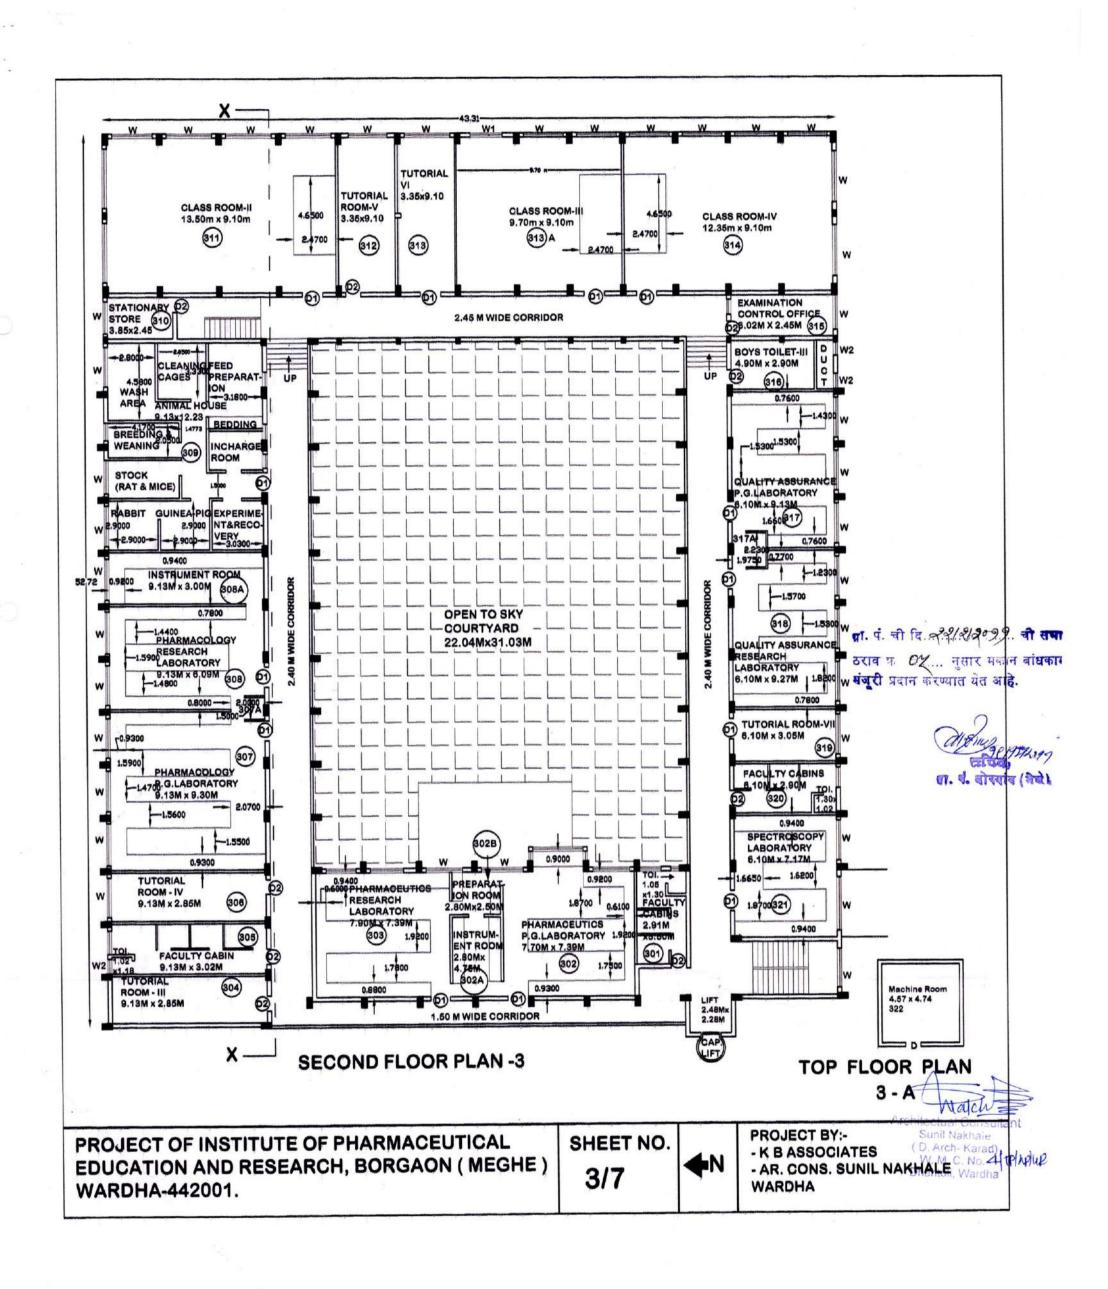

#### **AREA STATEMENT:-**

| FLOOR                     | BUILT UP AREA                             | CIRCULATION AREA | CARPET AREA                            |
|---------------------------|-------------------------------------------|------------------|----------------------------------------|
| NO.                       | (CIRCULATION AREA + WALL THICK. + CARPET) |                  | ( ROOM CARPET + CORRIDOR               |
| PLAN-1<br>I) ADM.         | 253 SQ.M.                                 | 104 SQ.M.        | 226 SQ.M.                              |
| AREA 2) ACAD              | * ,                                       |                  |                                        |
| -ÉMIC<br>AREA.            | 1311 SQ.M.                                | 242 SQ.M.        | 1241 SQ.M.                             |
| PLAN-1<br>TOTAL           | 1564 SQ.M.                                | 346 SQ.M.        | 1467 SQ.M.                             |
| PLAN-2<br>I) ADM.<br>AREA | 230 SQ.M.                                 | 76 SQ.M.         | 198 SQ.M.                              |
| 2) ACAD<br>-EMIC<br>AREA. | 1334 SQ.M.                                | 273 SQ.M.        | 1240 SQ.M.                             |
| PLAN-2<br>TOTAL           | 1564 SQ.M.                                | 349 SQ.M.        | 1438 SQ.M.                             |
| PLAN-3<br>I) ADM.<br>AREA | 253 SQ.M.                                 | 71 SQ.M.         | 220 SQ.M.                              |
| 2) ACAD<br>-EMIC<br>AREA. | 1347 SQ.M.                                | 261 SQ.M.        | 1224 SQ.M.                             |
| PLAN-3<br>TOTAL           | 1600 SQ.M.                                | 332 SQ.M.        | 1444 SQ.M.                             |
| PLAN-4-A                  | 761 SQ.M.                                 | 234 SQ.M.        | 668 SQ.M.                              |
| PLAN-4-B                  | 764 SQ.M.                                 | 190 SQ.M.        | 614 SQ.M.                              |
| PLAN-5-A                  |                                           |                  |                                        |
| 1) AUDITORIUM             | 907 SQ.M.                                 | 278 SQ.M.        | 873 SQ.M.                              |
| 2) CAFETERIA              | 241.60 SQ.M.                              | 39 SQ.M.         | 205.38 SQ.M.                           |
| 3) TOILETS                | 44 SQ.M.                                  | •                | 35 SQ.M.<br>(ONLY CARPET)              |
| 4) AUDITORIUM<br>OFFICE   | 35.16 SQ.M.                               | -                | 33.96 SQ.M.<br>(ONLY CARPET)           |
| PLAN-5-B                  | 916 SQ.M.                                 | 196 SQ.M.        | 839 SQ.M.                              |
| PLAN-6                    |                                           |                  | 181 SQ.M.                              |
| 1)PARKING                 | 181 SQ.M. (WITHOUT CIRCULATION)           |                  | (ONLY CARPET)                          |
| 2)CANTEEN                 | 104 SQ.M.<br>(WITHOUT CIRCULATION)        |                  | 93 SQ.M.<br>(ONLY CARPET)<br>128 SQ.M. |
| 3)ADM.                    | 176 SQ.M.<br>(WITHOUT CIRCULATION)        | •                | (ONLY CARPET)                          |
| PLAN-6<br>TOTAL           | 534 SQ.M.<br>(WITH CIRCULATION)           | 73 SQ.M.         | 475 SQ.M.                              |
| PLAN- 7                   | 32 SQ.M.                                  | -                | 28 SQ.M.                               |
| PLAN- 8                   | 8 SQ.M.                                   |                  | 5.30 SQ.M.                             |

PLAN OF THE BUILDING OF INSTITUTE OF PHARMACY AT BORGAON (MEGHE) ALONG WITH HOSTEL AND AUDITORIUM, WARDHA. NOTES:-

-ALL THE WALLS IS OF 0.25M TH. INCLUDING PLASTER ON IT.

-AND ALL THE INNER WALLS IS OF 0.15M TH. INCLUDING PLASTER ON IT.

### SCHEDULE OF OPENING:-

D - 1.80 x 2.10 - T.W. PANELLED DOOR D1- 1.20 x 2.10 - T.W. PANELLED DOOR D2- 0.90 x 2.10 - T.W. PANELLED DOOR W- 2.40 x 1.20 - T.W. GLAZED WINDOW W1- 1.20 x 1.20 - T.W. GLAZED WINDOW W2- 0.90 x 1.20 - T.W. GLAZED WINDOW

### LEGENDS:-

- 1) PARTITION GLASS WALL -(UPTO 2.16M MASONARY WALL & ABOVE GLASS IS FIXED)
- 2) SEMI PARTITION GLASS WALL -(UPTO 1.16M MASONARY WALL & ABOVE GLASS IS FIXED)
- 3) FULLY PARTITION GLASS WALL
- 4) WORKING PLTFORMS -