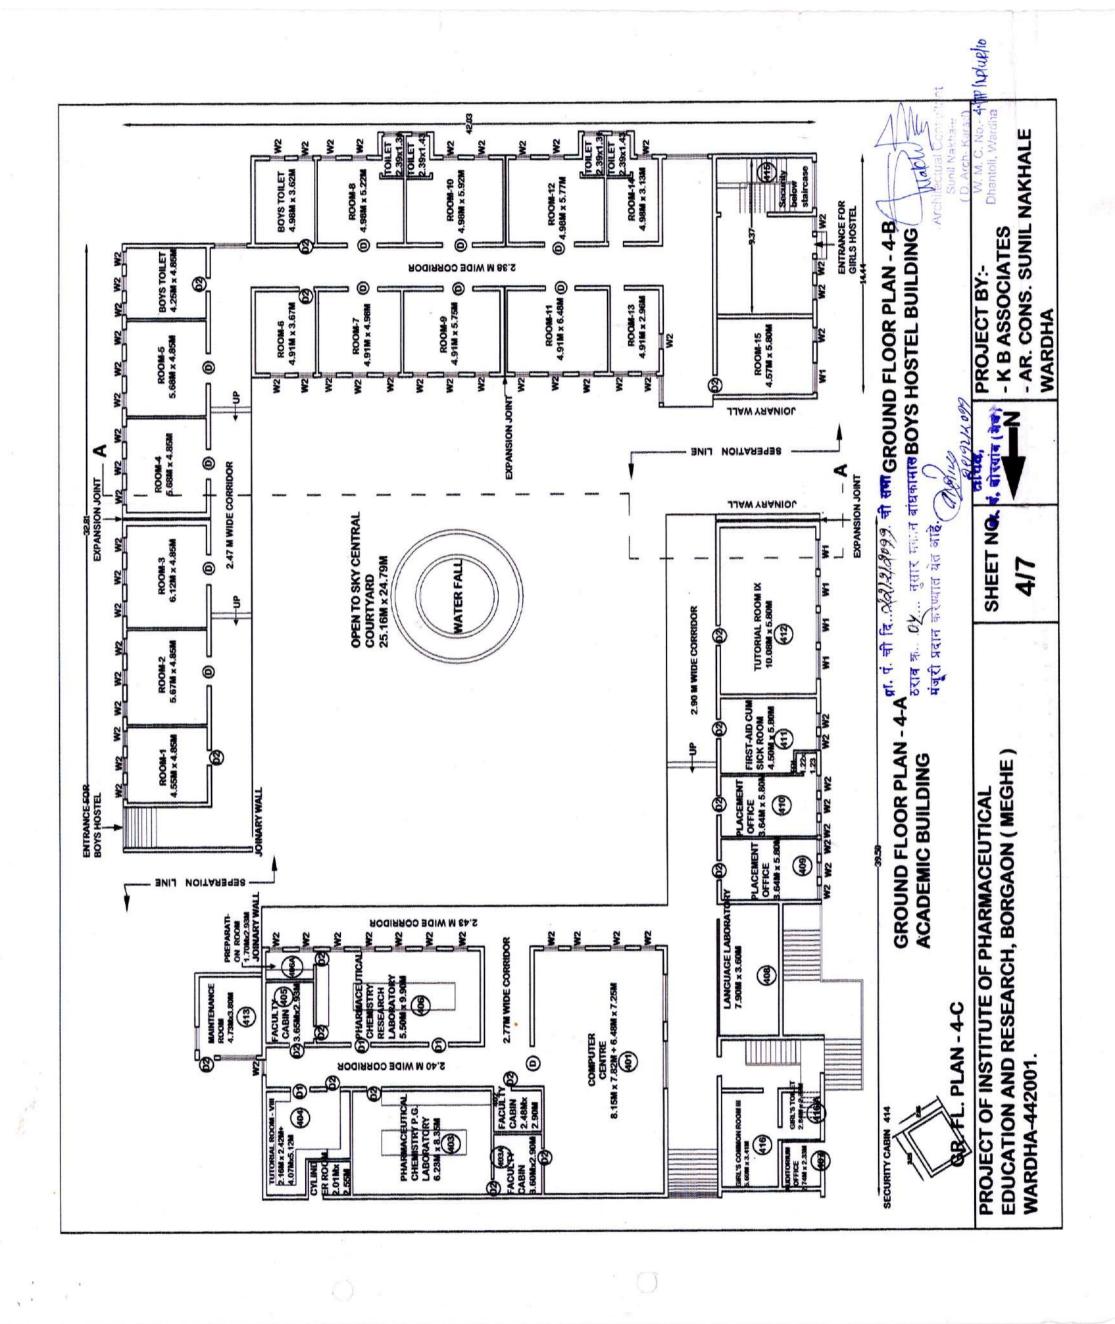

#### **AREA STATEMENT:-**

| FLOOR                     | BUILT UP AREA                             | CIRCULATION AREA | CARPET AREA                            |
|---------------------------|-------------------------------------------|------------------|----------------------------------------|
| NO.                       | (CIRCULATION AREA + WALL THICK. + CARPET) |                  | ( ROOM CARPET + CORRIDOR               |
| PLAN-1<br>I) ADM.         | 253 SQ.M.                                 | 104 SQ.M.        | 226 SQ.M.                              |
| AREA 2) ACAD              | * ,                                       |                  |                                        |
| -ÉMIC<br>AREA.            | 1311 SQ.M.                                | 242 SQ.M.        | 1241 SQ.M.                             |
| PLAN-1<br>TOTAL           | 1564 SQ.M.                                | 346 SQ.M.        | 1467 SQ.M.                             |
| PLAN-2<br>I) ADM.<br>AREA | 230 SQ.M.                                 | 76 SQ.M.         | 198 SQ.M.                              |
| 2) ACAD<br>-EMIC<br>AREA. | 1334 SQ.M.                                | 273 SQ.M.        | 1240 SQ.M.                             |
| PLAN-2<br>TOTAL           | 1564 SQ.M.                                | 349 SQ.M.        | 1438 SQ.M.                             |
| PLAN-3<br>I) ADM.<br>AREA | 253 SQ.M.                                 | 71 SQ.M.         | 220 SQ.M.                              |
| 2) ACAD<br>-EMIC<br>AREA. | 1347 SQ.M.                                | 261 SQ.M.        | 1224 SQ.M.                             |
| PLAN-3<br>TOTAL           | 1600 SQ.M.                                | 332 SQ.M.        | 1444 SQ.M.                             |
| PLAN-4-A                  | 761 SQ.M.                                 | 234 SQ.M.        | 668 SQ.M.                              |
| PLAN-4-B                  | 764 SQ.M.                                 | 190 SQ.M.        | 614 SQ.M.                              |
| PLAN-5-A                  |                                           |                  |                                        |
| 1) AUDITORIUM             | 907 SQ.M.                                 | 278 SQ.M.        | 873 SQ.M.                              |
| 2) CAFETERIA              | 241.60 SQ.M.                              | 39 SQ.M.         | 205.38 SQ.M.                           |
| 3) TOILETS                | 44 SQ.M.                                  | •                | 35 SQ.M.<br>(ONLY CARPET)              |
| 4) AUDITORIUM<br>OFFICE   | 35.16 SQ.M.                               | -                | 33.96 SQ.M.<br>(ONLY CARPET)           |
| PLAN-5-B                  | 916 SQ.M.                                 | 196 SQ.M.        | 839 SQ.M.                              |
| PLAN-6                    |                                           |                  | 181 SQ.M.                              |
| 1)PARKING                 | 181 SQ.M. (WITHOUT CIRCULATION)           |                  | (ONLY CARPET)                          |
| 2)CANTEEN                 | 104 SQ.M.<br>(WITHOUT CIRCULATION)        |                  | 93 SQ.M.<br>(ONLY CARPET)<br>128 SQ.M. |
| 3)ADM.                    | 176 SQ.M.<br>(WITHOUT CIRCULATION)        | •                | (ONLY CARPET)                          |
| PLAN-6<br>TOTAL           | 534 SQ.M.<br>(WITH CIRCULATION)           | 73 SQ.M.         | 475 SQ.M.                              |
| PLAN- 7                   | 32 SQ.M.                                  | -                | 28 SQ.M.                               |
| PLAN- 8                   | 8 SQ.M.                                   |                  | 5.30 SQ.M.                             |

PLAN OF THE BUILDING OF INSTITUTE OF PHARMACY AT BORGAON (MEGHE) ALONG WITH HOSTEL AND AUDITORIUM, WARDHA. NOTES:-

-ALL THE WALLS IS OF 0.25M TH. INCLUDING PLASTER ON IT.

-AND ALL THE INNER WALLS IS OF 0.15M TH. INCLUDING PLASTER ON IT.

### SCHEDULE OF OPENING:-

D - 1.80 x 2.10 - T.W. PANELLED DOOR D1- 1.20 x 2.10 - T.W. PANELLED DOOR D2- 0.90 x 2.10 - T.W. PANELLED DOOR W- 2.40 x 1.20 - T.W. GLAZED WINDOW W1- 1.20 x 1.20 - T.W. GLAZED WINDOW W2- 0.90 x 1.20 - T.W. GLAZED WINDOW

### LEGENDS:-

- 1) PARTITION GLASS WALL -(UPTO 2.16M MASONARY WALL & ABOVE GLASS IS FIXED)
- 2) SEMI PARTITION GLASS WALL -(UPTO 1.16M MASONARY WALL & ABOVE GLASS IS FIXED)
- 3) FULLY PARTITION GLASS WALL
- 4) WORKING PLTFORMS -