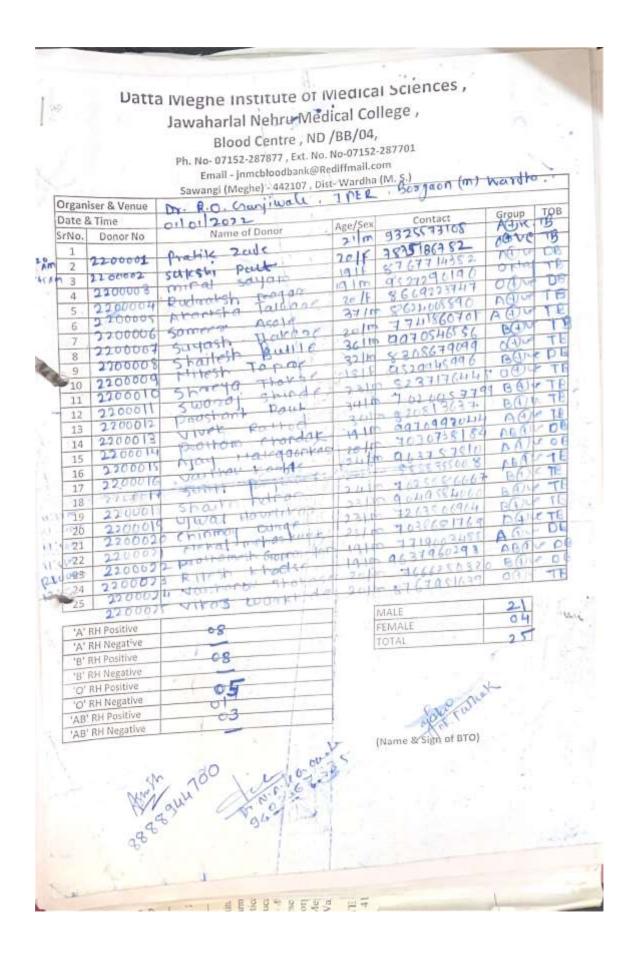

onation camp should be best and safe to the patient/recipients and to the blood donor. Blood donation camp should motivate the public to donate blood by oral communication, which is the most effective method of recruiting donors. Talk about the need of blood, shortage of blood, ease of donation and myth about blood donation to the public.

Blood donation and blood group detection camp was organized on 1st Jan 2022. Dr. R. O. Ganjiwale, Principal was the president of programme. Team of experts from Datta Meghe Institute of Medical Sciences, Sawangi(Meghe), Wardha was present on the occasion. About 38 students of the institute donated blood. Programme was conducted under the banner of NSS regular activities. Dr. Sunil C. Chawre was Camp In-charge for Blood Bank J.N.M.C. Sawangi(Meghe).











## Datta Wegne Institute of Wedical Sciences , Jawaharlal Nehru Medical College ,

Blood Centre, ND /BB/04,

Ph. No- 07152-287877, Ext. No. No-07152-287701

Email - jnmcbloodbank@Rediffmail.com

|       | iser & Venue | Dr. R. O . Carrical .