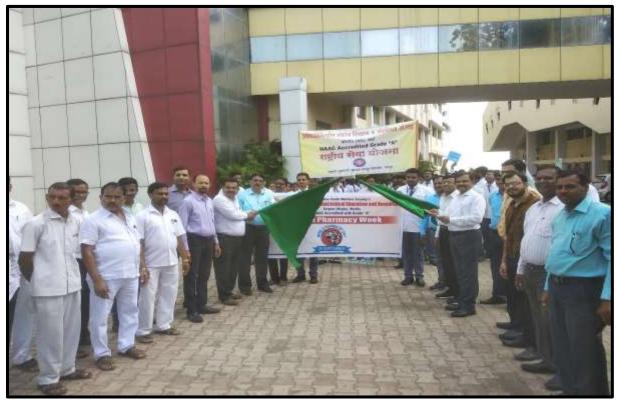

#### "PHARMACIST: YOUR MEDICINE EXPERT"

ब्यूरो वर्धा. विश्व फार्मासिस्ट डे के अवसर पर बोरगांव मेघे स्थित विदर्भ यूथ वेलफेअर सोसाइटी संस्था के औषधि निर्माण शास्त्र शिक्षा व अनुसंधान संस्था के संयुक्त तत्वावधान में रैली का आयोजन किया गया। रैली का उद्घाटन नेत्रविशेषज्ञ, डा. विनोद अदलखिया ने किया। अध्यक्षता प्राचार्य डा. भुषनकुमार साठे ने की। रैली में 400 विद्यार्थी, डा. राजेंद्र गंजीवाले, प्राध्यापक व शिक्षकेतर कर्मचारी सहभागी हुए। रैली में स्क्रन टायफस व डेंगू को जनजागरण किया गया। इस दौरान पोस्टर स्पर्धा ली गई। परीक्षक के तौर पर शासकीय महाविद्यालय के बालरोग विशेषज्ञ डा. संजय गाठे उपस्थित थे। डा. गाठे ने पावर प्वाइंट प्रेजेंटेशन द्वारा मार्गदर्शन किया। पोस्टर स्पर्धा में प्रथम पुरस्कार करिश्मा कांबले, द्वितीय भूमिका बालपांडे को दिया गया। संचालन डा. दिलेश सिंघनी ने किया तथा आभार डा. ललीत राठी ने माना। कार्यक्रम की सफलता के लिए रोसेयो अधिकारी प्रा. नीलेश करंडे, प्रा. गिरीश दहिकर, प्रा. मिलिंद भोयर, विजय दहीवलकर, मातकर, प्रशांत अनकर, जी.पी. देशमुख, सुरभि ठाकुर, वैष्णवी धोटे, आशीष मेहकर, श्रीकांत तापडिया, वेदांत पवनीकर ने प्रयास किए।

रॅलीला हिरवी झॅडी नेत्र तच्छा डॉ. विनोद अदलखिया, महाविधालयाचे प्राचार्य डॉ. राजेंद्र गंजीवाले, डॉ. भूषण साठे यांनी दाखविली. रॅलीमध्ये महाविधालयातील सुमारे ४०० विधार्थी, सर्व प्राच्यापक च शिक्षकेत्तर कर्मचारी सहभागी झाले होते. सदर रिलीच्या माध्यमातून स्क्रब टायफस च डेंग्यू, आदी किटकजन्य आजारावर जनजागृती करण्यात आली.

जनजागृतीपर रॅलीला हिरवी झेंडी दाखविताना मान्यवर.

विद्यार्थ्यांना मार्गदर्शन करताना डॉ. गंजीवाले यांनी 'फार्मासिस्ट हा आरोग्य सेयेतील अत्यंत महत्त्वाचा दुवा असल्याचे सांगितले. या कार्यक्रमादरम्यान स्क्रब टायफस व डेंग्यू या विषयांवर आधारीत पोस्टर स्पर्धा घेण्यात आली. पोस्टर स्पर्धेचे परिक्षक म्हणून यधेतील शासकीय महाविद्यालयातील बालरोग तज्ञ डॉ. संजय गांठे यांनी काम पाहिले. ३१ विद्यार्थ्यांनी पोस्टर स्पर्धेत भाग घेतला होता. डॉ. गाठे यांनी पावर पॉइंट प्रेझेंटेशनद्वारे विद्यार्थ्यांना विविध विषयांची माहिती दिली. स्पर्धेचे प्रथम बक्षीस करिष्मा कांबळे, द्वितीय भूमिका बालपांडे यांनी पटकाविले. कार्यक्रमाचे संचालन डॉ. दिलेश सिंघवी यांनी केले तर आभार डॉ. ललीत राठी यांनी केले. कार्यक्रमाला प्रा. निलेश कर्रंड, प्रा. गिरीष दहीकर, प्रा. मिलिंद भोयर आर्टीनी सहकार्य केले.