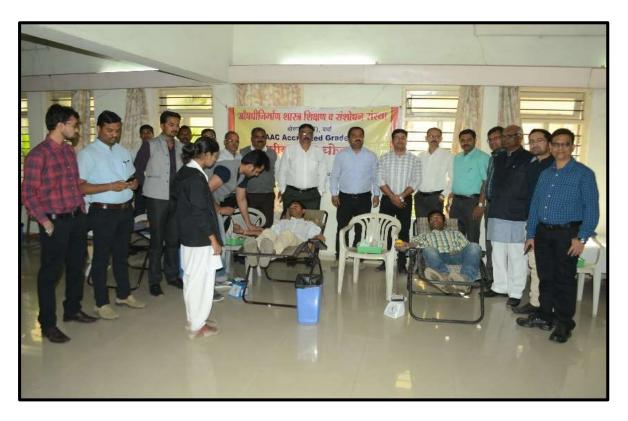

#### **BLOOD DONATION CAMP**

#### IPER, Borgaon (Meghe)

Dignitaries present in blood donation camp.

VIDARBHA Youth Welfare Society's Institutes of Pharmaceutical Education and Research (IPER), Boregaon (Meghe), Wardha, organised blood donation and blood group detection camp in collaboration with Jawaharlal Nehru Medical College and Hospital Sawangi (Meghe), to mark the birthday of Dr Promod Yeole, Pro Vice-Chancellor of RTMNU, Nagpur. The camp was inaugurated at the hands of In-charge Principal Dr Rajendra Ganjiwale, in the presence of Dr Kishor Niwale, Dr Chaware, Dr Dehmukh and technical staff. Dr Ganjiwale, in his inaugural speech, highlighted the importance of blood donation About 50 students of IPER donated blood. Teaching staff members Dahikar, Jyotiranjan, Rathod, Bhoyar and non-teaching staff member Butale donated blood. Dr Lalit Rathi, Dr Khan, Bhoyar, Karande, Dahikar and non-teaching staffer storve hard for the camp.

#### आयपर मध्ये ५० विद्यार्थींचे स्वतदान

येथील ब्रोरगाव(मेचे) CHESTS येथील औषधीनिर्माण शास्त्र शिक्षण व संशोधन संस्था या महाविद्यालयात नवीन वर्षाचे व रातुम नागपूर विद्यापीठाचे प्र. कुलगुरू व राज्य मागासवर्गीय आयोगाच्या वतीने वतीने रकतदान शिविराचे आयोजन करण्यात आले होते. यावेळी प्राचार्य डॉ. राजेंद्र गंजिवाले तसेव जवाहरलाल नहर रक्तपेढी अधीक्षक डॉ. किशार रक्तपेढी अधीक्षक डॉ. वावरे उपस्थित हिवाळे, देशमुख, डॉ. चावरे उपस्थित रक्तदान शिविशत जवाहरलाल नेहरू मेडिकल कॉलेजचे रकतदान महाविद्यालयातील महाविद्यारता. ज्योती रजन, ज्ञा दहीकर, प्रा. ज्योती रजन, ज्ञा राठोड, प्रा. भोयर, बुटले, विद्यार्थी परिक्षीत टोणपे, शुभम मुळे, यश प्रानोरकर, स्वराज शिंदे, स्मिता भिज्जापरकर, श्रेमा JAT. गिरीश बागडे, आकाश मिरजापुरकर, खालोकर यांनी रक्तदान वेग्ले. शिबिरात महाविद्यालयातील ५० विद्यार्थांनी रक्तदान केले.