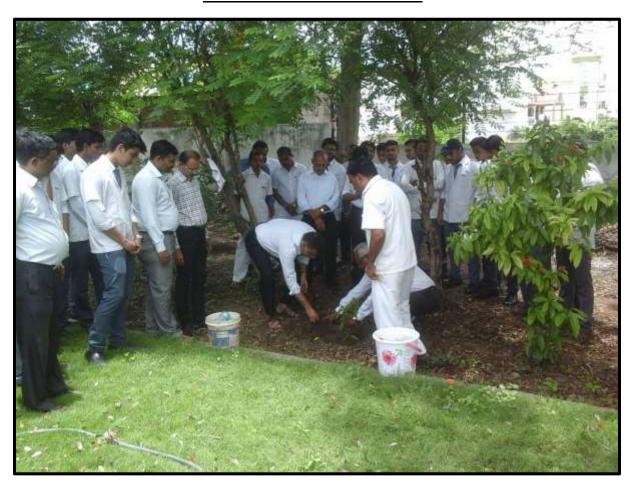

#### TREE PLANTATION

#### आयपरमध्ये वनमहोत्सव

यधा : स्थानिक विदर्भ युथ वेलफेअर

सोसायटीद्वारा संचालीत अवधीनिर्माण शास्त्र शिक्षण व संशोधन संस्था बोरगाय (मेधे) वर्धा येथील एनएसएस विभागामार्फत वृक्षारोपणाचा कार्यक्रम आयोजित करण्यात आला. कार्यक्रमाला मुख्य अतिथी महाविद्यालयाचे प्राचार्य डॉ. राजेंद्र गंजीयाले व डॉ. भूषणकुमार साठे उपस्थित होते. वृक्षारोपणादरम्यान महाविद्यालयाच्या परिसरात १०० झाडे लावण्यात आले. त्यामध्ये घड, पिंपळ, आवळा च इतर

आयपर येथे वृक्षारोपण करताना प्राचार्य डॉ. राजेंद्र गंजीवाले.

करताना शिक्षक य विद्यार्थी.

वनअभिष्ठीचे वृक्ष लावण्यात आले.

आयोजित कार्यक्रमाला
महाविद्यालयातील एनएसएस चे
विद्यार्थी उपस्थित होते. कार्यक्रमाचे
संचालन प्रा. निलेश करंडे यांनी केले.
कार्यक्रमाला महाविद्यालयातील सर्थ
शिक्षक प्रा. मिलंद भोयर, साधना
गौतम, प्रा. दहीकर व शिक्षकेलार
कर्मचारी उपस्थित होते.