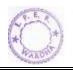

#### PHARMA RALLY

#### "PHARMACIST: YOUR MEDICINE EXPERT"

ब्यूरो वर्धा. विश्व फार्मासिस्ट डे के अवसर पर बोरगांव मेघे स्थित विदर्भ यूथ वेलफेअर सोसाइटी संस्था के औषधि निर्माण शास्त्र शिक्षा व अनुसंधान संस्था के संयुक्त तत्वावधान में रैली का आयोजन किया गया। रैली का उद्घाटन नेत्रविशेषज्ञ, डा. विनोद अदलखिया ने किया। अध्यक्षता प्राचार्य डा. भुषनकुमार साठे ने की। रैली में 400 विद्यार्थी, डा. राजेंद्र गंजीवाले, प्राध्यापक व शिक्षकेतर कर्मचारी सहभागी हुए। रैली में स्क्रन टायफस व डेंगू को जनजागरण किया गया। इस दौरान पोस्टर स्पर्धा ली गई। परीक्षक के तौर पर शासकीय महाविद्यालय के बालरोग विशेषज्ञ डा. संजय गाठे उपस्थित थे। डा. गाठे ने पावर प्वाइंट प्रेजेंटेशन द्वारा मार्गदर्शन किया। पोस्टर स्पर्धा में प्रथम पुरस्कार करिश्मा कांबले, द्वितीय भूमिका बालपांडे को दिया गया। संचालन डा. दिलेश सिंघनी ने किया तथा आभार डा. ललीत राठी ने माना। कार्यक्रम की सफलता के लिए रोसेयो अधिकारी प्रा. नीलेश करंडे, प्रा. गिरीश दहिकर, प्रा. मिलिंद भोयर, विजय दहीवलकर, मातकर, प्रशांत अनकर, जी.पी. देशमुख, सुरभि ठाकुर, वैष्णवी धोटे, आशीष मेहकर, श्रीकांत तापडिया, वेदांत पवनीकर ने प्रयास किए।

### फार्मासिस्ट हा आरोग्य सेवेतील अत्यंत महत्त्वाचा दुव

गंजीवाले : फार्मासिस्ट डे निमित्त जनजागृती रॅली

लोकमत न्यूज नेटवर्क

वर्धा: सर्वंत्र २५ सप्टेंबर जागृतिक फार्मासिस्ट दिन म्हणून साजरा करण्यात येतो. बोरगाव (मेघे) येथील विदर्भ युथ येलफेअर सोसायटी वा संस्थेतील औषधिनर्माण शास्त्र हिश्कण च संशोधन संस्था या नहाविद्यालयातर्फ जनजागृतीपर रॅलीचे आयोजन करण्यात आले होते.

रॅलीला हिरवी झॅडी नेत्र तच्छा डॉ. विनोद अदलखिया, महाविधालयाचे प्राचार्य डॉ. राजेंद्र गंजीवाले, डॉ. भूषण साठे यांनी दाखविली. रॅलीमध्ये महाविधालयातील सुमारे ४०० विधार्थी, सर्व प्राच्यापक च शिक्षकेत्तर कर्मचारी सहभागी झाले होते. सदर रिलीच्या माध्यमातून स्क्रब टायफस च डेंग्यू, आदी किटकजन्य आजारावर जनजागृती करण्यात आली.