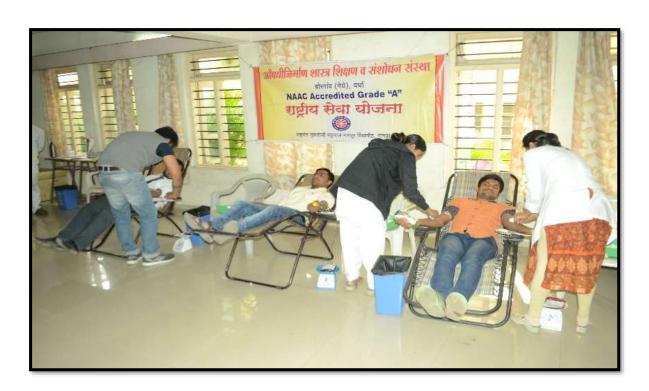

#### **BLOOD DONATION CAMP**

#### IPER, Borgaon (Meghe)

Dignitaries present in blood donation camp.

VIDARBHA Youth Welfare Society's Institutes of Pharmaceutical Education and Research (IPER), Boregaon (Meghe), Wardha, organised blood donation and blood group detection camp in collaboration with Jawaharlal Nehru Medical College and Hospital Sawangi (Meghe), to mark the birthday of Dr Promod Yeole, Pro Vice-Chancellor of RTMNU, Nagpur. The camp was inaugurated at the hands of In-charge Principal Dr Rajendra Ganjiwale, in the presence of Dr Kishor Niwale, Dr Chaware, Dr Dehmukh and technical staff. Dr Ganjiwale, in his inaugural speech, highlighted the importance of blood donation About 50 students of IPER donated blood. Teaching staff members Dahikar, Jyotiranjan, Rathod, Bhoyar and non-teaching staff member Butale donated blood. Dr Lalit Rathi, Dr Khan, Bhoyar, Karande, Dahikar and non-teaching staffer storve hard for the camp.

#### आयपर मध्ये ५० विद्यार्थींचे स्वतदान

येथील ब्रोरगाव(मेचे) CHESTS येथील औषधीनिर्माण शास्त्र शिक्षण व संशोधन संस्था या महाविद्यालयात नवीन वर्षाचे व रातुम नागपूर विद्यापीठाचे प्र. कुलगुरू व राज्य मागासवर्गीय आयोगाच्या वतीने वतीने रकतदान शिविराचे आयोजन करण्यात आले होते. यावेळी प्राचार्य डॉ. राजेंद्र गंजिवाले तसेव जवाहरलाल नहर रक्तपेढी अधीक्षक डॉ. किशार रक्तपेढी अधीक्षक डॉ. वावरे उपस्थित हिवाळे, देशमुख, डॉ. चावरे उपस्थित रक्तदान शिविशत जवाहरलाल नेहरू मेडिकल कॉलेजचे रकतदान महाविद्यालयातील महाविद्यारता. ज्योती रजन, ज्ञा दहीकर, प्रा. ज्योती रजन, ज्ञा राठोड, प्रा. भोयर, बुटले, विद्यार्थी परिक्षीत टोणपे, शुभम मुळे, यश प्रानोरकर, स्वराज शिंदे, स्मिता भिज्जापरकर, श्रेमा JAT. गिरीश बागडे, आकाश मिरजापुरकर, खालोकर यांनी रक्तदान वेग्ले. शिबिरात महाविद्यालयातील ५० विद्यार्थांनी रक्तदान केले.