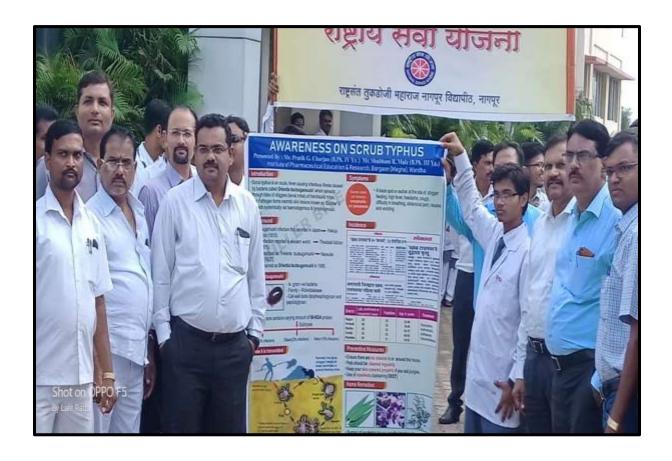

# POSTER COMPETITION ON TOPIC "AWARENESS ON SCRUB TYPHUS"

#### "PHARMACIST: YOUR MEDICINE EXPERT"

ब्यूरो वर्धा. विश्व फार्मासिस्ट डे के अवसर पर बोरगांव मेघे स्थित विदर्भ यूथ वेलफेअर सोसाइटी संस्था के औषधि निर्माण शास्त्र शिक्षा व अनुसंधान संस्था के संयुक्त तत्वावधान में रैली का आयोजन किया गया। रैली का उद्घाटन नेत्रविशेषज्ञ, डा. विनोद अदलखिया ने किया। अध्यक्षता प्राचार्य डा. भुषनकुमार साठे ने की। रैली में 400 विद्यार्थी, डा. राजेंद्र गंजीवाले, प्राध्यापक व शिक्षकेतर कर्मचारी सहभागी हुए। रैली में स्क्रन टायफस व डेंगू को जनजागरण किया गया। इस दौरान पोस्टर स्पर्धा ली गई। परीक्षक के तौर पर शासकीय महाविद्यालय के बालरोग विशेषज्ञ डा. संजय गाठे उपस्थित थे। डा. गाठे ने पावर प्वाइंट प्रेजेंटेशन द्वारा मार्गदर्शन किया। पोस्टर स्पर्धा में प्रथम पुरस्कार करिश्मा कांबले, द्वितीय भूमिका बालपांडे को दिया गया। संचालन डा. दिलेश सिंघनी ने किया तथा आभार डा. ललीत राठी ने माना। कार्यक्रम की सफलता के लिए रोसेयो अधिकारी प्रा. नीलेश करंडे, प्रा. गिरीश दहिकर, प्रा. मिलिंद भोयर, विजय दहीवलकर, मातकर, प्रशांत अनकर, जी.पी. देशमुख, सुरभि ठाकुर, वैष्णवी धोटे, आशीष मेहकर, श्रीकांत तापडिया, वेदांत पवनीकर ने प्रयास किए।

रॅलीला हिरवी झॅडी नेत्र तच्छा डॉ. विनोद अदलखिया, महाविधालयाचे प्राचार्य डॉ. राजेंद्र गंजीवाले, डॉ. भूषण साठे यांनी दाखविली. रॅलीमध्ये महाविधालयातील सुमारे ४०० विधार्थी, सर्व प्राच्यापक च शिक्षकेत्तर कर्मचारी सहभागी झाले होते. सदर रिलीच्या माध्यमातून स्क्रब टायफस च डेंग्यू, आदी किटकजन्य आजारावर जनजागृती करण्यात आली.

जनजागृतीपर रॅलीला हिरवी झेंडी दाखविताना मान्यवर.

विद्यार्थ्यांना मार्गदर्शन करताना डॉ. गंजीवाले यांनी 'फार्मासिस्ट हा आरोग्य सेयेतील अत्यंत महत्त्वाचा दुवा असल्याचे सांगितले. या कार्यक्रमादरम्यान स्क्रब टायफस व डेंग्यू या विषयांवर आधारीत पोस्टर स्पर्धा घेण्यात आली. पोस्टर स्पर्धेचे परिक्षक म्हणून यधेतील शासकीय महाविद्यालयातील बालरोग तज्ञ डॉ. संजय गांठे यांनी काम पाहिले. ३१ विद्यार्थ्यांनी पोस्टर स्पर्धेत भाग घेतला होता. डॉ. गाठे यांनी पावर पॉइंट प्रेझेंटेशनद्वारे विद्यार्थ्यांना विविध विषयांची माहिती दिली. स्पर्धेचे प्रथम बक्षीस करिष्मा कांबळे, द्वितीय भूमिका बालपांडे यांनी पटकाविले. कार्यक्रमाचे संचालन डॉ. दिलेश सिंघवी यांनी केले तर आभार डॉ. ललीत राठी यांनी केले. कार्यक्रमाला प्रा. निलेश कर्रंड, प्रा. गिरीष दहीकर, प्रा. मिलिंद भोयर आर्टीनी सहकार्य केले.