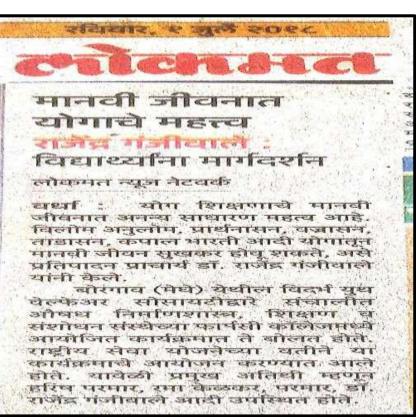

#### colonated

सुक्रवार, दि. २० जुलै २०१८

#### आयपरमध्ये वनमहोत्सव

यधा : स्थानिक विदर्भ युथ वेलफेअर

सोसायटीद्वारा संचालीत अवधीनिर्माण शास्त्र शिक्षण व संशोधन संस्था बोरगाय (मेधे) वर्धा येथील एनएसएस विभागामार्फत वृक्षारोपणाचा कार्यक्रम आयोजित करण्यात आला. कार्यक्रमाला मुख्य अतिथी महाविद्यालयाचे प्राचार्य डॉ. राजेंद्र गंजीयाले व डॉ. भूषणकुमार साठे उपस्थित होते. वृक्षारोपणादरम्यान महाविद्यालयाच्या परिसरात १०० झाडे लावण्यात आले. त्यामध्ये घड, पिंपळ, आवळा च इतर

आयपर येथे वृक्षारोपण करताना प्राचार्य डॉ. राजेंद्र गंजीवाले.

करताना शिक्षक य विद्यार्थी.

वनअभिष्ठीचे वृक्ष लावण्यात आले.

आयोजित कार्यक्रमाला
महाविद्यालयातील एनएसएस चे
विद्यार्थी उपस्थित होते. कार्यक्रमाचे
संचालन प्रा. निलेश करंडे यांनी केले.
कार्यक्रमाला महाविद्यालयातील सर्थ
शिक्षक प्रा. मिलंद भोयर, साधना
गौतम, प्रा. दहीकर व शिक्षकेलार
कर्मचारी उपस्थित होते.