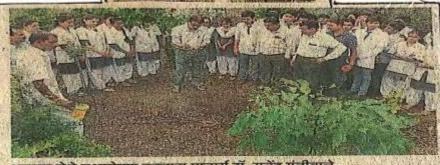

#### TREE PLANTATION

#### आयपरमध्ये वनमहोत्सव

यधा : स्थानिक विदर्भ युथ वेलफेअर

सोसायटीद्वारा संचालीत अवधीनिर्माण शास्त्र शिक्षण व संशोधन संस्था बोरगाय (मेधे) वर्धा येथील एनएसएस विभागामार्फत वृक्षारोपणाचा कार्यक्रम आयोजित करण्यात आला. कार्यक्रमाला मुख्य अतिथी महाविद्यालयाचे प्राचार्य डॉ. राजेंद्र गंजीयाले व डॉ. भूषणकुमार साठे उपस्थित होते. वृक्षारोपणादरम्यान महाविद्यालयाच्या परिसरात १०० झाडे लावण्यात आले. त्यामध्ये घड, पिंपळ, आवळा च इतर

आयपर येथे वृक्षारोपण करताना प्राचार्य डॉ. राजेंद्र गंजीवाले.

करताना शिक्षक य विद्यार्थी.

वनअभिष्ठीचे वृक्ष लावण्यात आले.

आयोजित कार्यक्रमाला
महाविद्यालयातील एनएसएस चे
विद्यार्थी उपस्थित होते. कार्यक्रमाचे
संचालन प्रा. निलेश करंडे यांनी केले.
कार्यक्रमाला महाविद्यालयातील सर्थ
शिक्षक प्रा. मिलंद भोयर, साधना
गौतम, प्रा. दहीकर व शिक्षकेलार
कर्मचारी उपस्थित होते.