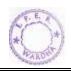

#### TREE PLANTATION

#### आयपरमध्ये वनमहोत्सव

यधा : स्थानिक विदर्भ युथ वेलफेअर

सोसायटीद्वारा संचालीत अवधीनिर्माण शास्त्र शिक्षण व संशोधन संस्था बोरगाय (मेधे) वर्धा येथील एनएसएस विभागामार्फत वृक्षारोपणाचा कार्यक्रम आयोजित करण्यात आला. कार्यक्रमाला मुख्य अतिथी महाविद्यालयाचे प्राचार्य डॉ. राजेंद्र गंजीयाले व डॉ. भूषणकुमार साठे उपस्थित होते. वृक्षारोपणादरम्यान महाविद्यालयाच्या परिसरात १०० झाडे लावण्यात आले. त्यामध्ये घड, पिंपळ, आवळा च इतर

आयपर येथे वृक्षारोपण करताना प्राचार्य डॉ. राजेंद्र गंजीवाले.

करताना शिक्षक य विद्यार्थी.

वनअभिष्ठीचे वृक्ष लावण्यात आले.

आयोजित कार्यक्रमाला
महाविद्यालयातील एनएसएस चे
विद्यार्थी उपस्थित होते. कार्यक्रमाचे
संचालन प्रा. निलेश करंडे यांनी केले.
कार्यक्रमाला महाविद्यालयातील सर्थ
शिक्षक प्रा. मिलंद भोयर, साधना
गौतम, प्रा. दहीकर व शिक्षकेलार
कर्मचारी उपस्थित होते.