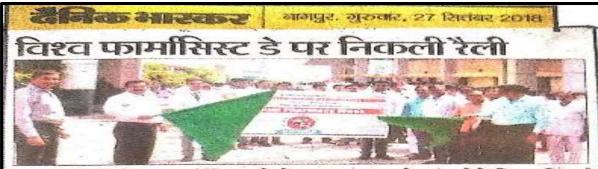

#### PHARMA RALLY

#### <u>ON</u>

#### "PHARMACIST: YOUR MEDICINE EXPERT"

ब्यूरो वर्धा. विश्व फार्मासिस्ट डे के अवसर पर बोरगांव मेघे स्थित विदर्भ यूथ वेलफेअर सोसाइटी संस्था के औषधि निर्माण शास्त्र शिक्षा व अनुसंधान संस्था के संयुक्त तत्वावधान में रैली का आयोजन किया गया। रैली का उद्घाटन नेत्रविशेषज्ञ, डा. विनोद अदलखिया ने किया। अध्यक्षता प्राचार्य डा. भुषनकुमार साठे ने की। रैली में 400 विद्यार्थी, डा. राजेंद्र गंजीवाले, प्राध्यापक व शिक्षकेतर कर्मचारी सहभागी हुए। रैली में स्क्रन टायफस व डेंगू को जनजागरण किया गया। इस दौरान पोस्टर स्पर्धा ली गई। परीक्षक के तौर पर शासकीय महाविद्यालय के बालरोग विशेषज्ञ डा. संजय गाठे उपस्थित थे। डा. गाठे ने पावर प्वाइंट प्रेजेंटेशन द्वारा मार्गदर्शन किया। पोस्टर स्पर्धा में प्रथम पुरस्कार करिश्मा कांबले, द्वितीय भूमिका बालपांडे को दिया गया। संचालन डा. दिलेश सिंघनी ने किया तथा आभार डा. ललीत राठी ने माना। कार्यक्रम की सफलता के लिए रोसेयो अधिकारी प्रा. नीलेश करंडे, प्रा. गिरीश दहिकर, प्रा. मिलिंद भोयर, विजय दहीवलकर, मातकर, प्रशांत अनकर, जी.पी. देशमुख, सुरभि ठाकुर, वैष्णवी धोटे, आशीष मेहकर, श्रीकांत तापडिया, वेदांत पवनीकर ने प्रयास किए।