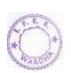

५० विद्यार्थ्यांचे रक्तवान



रक्तदान करताना महाविद्यालयाती विद्यार्थी व डॉक्टरांची चमू.

लोकमत न्यूज नेटवर्क

वर्धा: स्थानिक बोरगाव (मेघे) येथील औषधीनिर्माण शास्त्र शिक्षण व संशोधन संस्था या महाविद्यालयात नवीन वर्षाचे व रातुम नागपूर विद्यापीठाचे प्र. कुलगुरू व राज्य मागासवर्गीय आयोगाच्या वतीने रक्तदान शिबिराचे आयोजन करण्यात आले होते.

शिबिरात प्राचार्य डॉ. राजेंद्र गंजिवाले तसेच जवाहरलाल नेहरू मेडिकल कॉलेजचे रक्तपेढी अधीक्षक डॉ. किशोर हिवाळे, देशमुख, डॉ. चावरे उपस्थित होते. रक्तदान शिबिरात महाविद्यालयातील प्रा. गिरीश दहीकर, प्रा. ज्योती रंजन, प्रा. राठोड, प्रा. भोयर, बुटले व विद्यार्थी परिक्षीत टोणपे, शुभम मुळे, यश धानोरकर, स्वराज शिंदे, स्मिता बागाडे, आकाश मिरजापूरकर, श्रेया खालोकर यांनी रक्तदान केले. शिबिरात महाविद्यालयातील ५० विद्यार्थ्यांनी रक्तदान केले.

CS

Scanned with CamScanner





#### YOGA DAY









#### TREE PLANTATION









#### colonated

सुक्रवार, दि. २० जुलै २०१८

#### आयपरमध्ये वनमहोत्सव

यधा : स्थानिक विदर्भ युथ वेलफेअर

सोसायटीद्वारा संचालीत अवधीनिर्माण शास्त्र शिक्षण व संशोधन संस्था बोरगाय (मेधे) वर्धा येथील एनएसएस विभागामार्फत वृक्षारोपणाचा कार्यक्रम आयोजित करण्यात आला. कार्यक्रमाला मुख्य अतिथी महाविद्यालयाचे प्राचार्य डॉ. राजेंद्र गंजीयाले व डॉ. भूषणकुमार साठे उपस्थित होते. वृक्षारोपणादरम्यान महाविद्यालयाच्या परिसरात १०० झाडे लावण्यात आले. त्यामध्ये घड, पिंपळ, आवळा च इतर



आयपर येथे वृक्षारोपण करताना प्राचार्य डॉ. राजेंद्र गंजीवाले.

करताना शिक्षक य विद्यार्थी.

वनअभिष्ठीचे वृक्ष लावण्यात आले.

आयोजित कार्यक्रमाला
महाविद्यालयातील एनएसएस चे
विद्यार्थी उपस्थित होते. कार्यक्रमाचे
संचालन प्रा. निलेश करंडे यांनी केले.
कार्यक्रमाला महाविद्यालयातील स