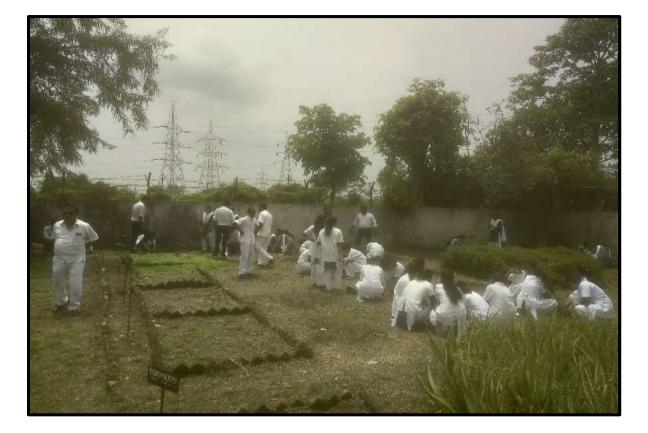

## TREE PLANTATION "It's time to protect mother nature"

TDv. R. O. Gangiwale ) Principal PRINCIPAD Institute at Pharmanelical Efficiency Bargeone (Negrey, Wards