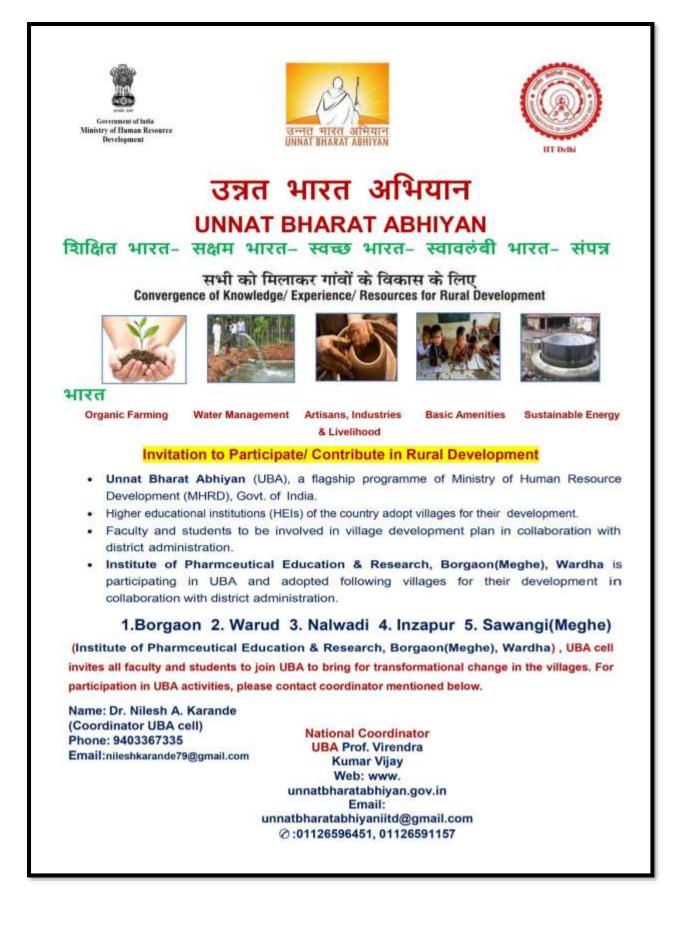

#### UNNAT BHARAT ABHIYAN

(Dr. R. O. Gangiwale ) Principal PRINCIPAD Institute of Planmania (fontion & flaman Bargane (bioghts, Warda