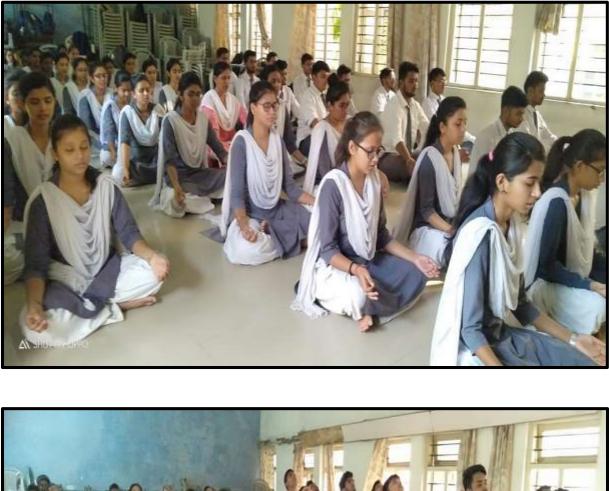

oductory remarks. He assured that blood of required blood group will be made available to the needy and poor patients. Total 54 students, and 7 staff members participated in blood donation. Dr NA Karande, Co-ordinator of NSS, and Jyotiranjan Roul organised the camp.

CS Scanned with CamScanner



टोलिसेसी समय कि शिवसी रठव जिल्लेसी समय कि शवसी रठव जिल्लेसी समय कि शवसी रठव जिल्लेसी समय कि सिंग सिंग सिंग कि कि सिंग के सिंग कि सिंग के सिंग के सिंग कि सिंग के सि



#### **MEDICAL EXAMINATION CAMP**







(Dr. R. O. Gangitezie ) Principal PRINCIPAL Batterie d Planetesian (Marches & Sanata Barten (Marches, Wardhe

## TREE PLANTATION "It's time to protect mother nature"







TDv. R. O. Gangiwale ) Principal PRINCIPAD Institute at Pharmanelical Efficiency Bargeone (Negrey, Wards

#### YOGA DAY







### CONSTITUTION DAY