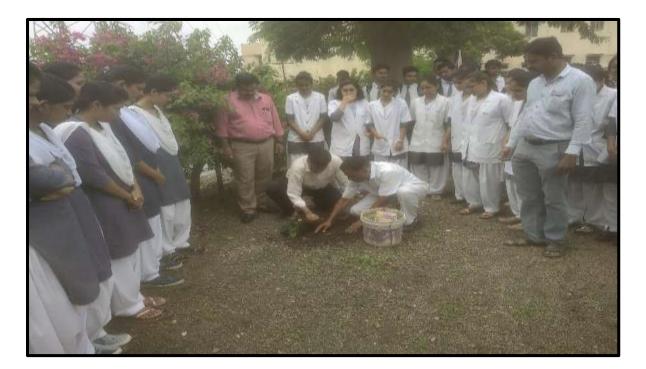

## TREE PLANTATION "It's time to protect mother nature"

TDv. R. O. Gangiwale ) Principal PRINCIPAD Institute at Pharmanelical Efficiency Bargeone (Negrey, Wards