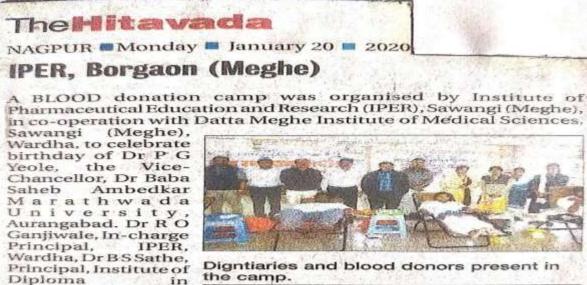

#### **BLOOD DONATION CAMP**

"Bring a life back to power. Make blood donation your responsibility"

Pharmacy, Wardha, and Dr Kishor Hiwale, Pathologist, JNMC, Sawangi, were present on the occasion. Dr R O Ganjiwale delivered introductory remarks. He assured that blood of required blood group will be made available to the needy and poor patients. Total 54 students, and 7 staff members participated in blood donation. Dr NA Karande, Co-ordinator of NSS, and Jyotiranjan Roul organised the camp.