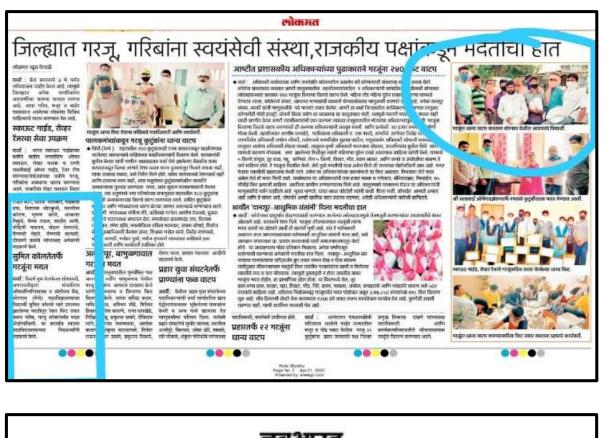

# वर्धा जिल्ह्यातील सुमित कोलते यांचे जिल्हाधिकाऱ्यांनी केले कौतुक व प्रशस्ति पत्र देवून सन्मानित

सुमित सुरेंद्र कोलते यांनी संचारबंदीच्या काळात गरजू लोकांसाठी अनेक उपक्रम राबविले आहे, त्यांनी किरण्याच्या ७३६ किट स्वतः ह तयार करून अनेक खेडे गावी, शहरात, गरजू लोकांना पर्यंत पोहोचवल्या. आज ची पिढी ही व्यसनाधीन होत चालली आहे, सुमित सारखे व्यक्तिमत्त्व व त्यांच्या विचारांची गरज आज या देशाला आहे. सुमित हा मेडिकल फिल्ड चा विध्यार्थी असून त्याला मिळेल

त्या मदतीतून तो गोर गरिबांन पर्यंत पोहचत आहे . वर्धा येथे परप्रांतीय मजूर काम करत होते हे काम बंद झाल्याने आणि आपल्या प्रांतात जाऊ शकत नसल्यामुळे या मजुरावर उपासमारीची पाळी येत आहे. अशी माहिती सुमित कोलते यांना मिळताच १५० बालाघाटी मजुरांची सतत २५ दिवस जेवणाची व्यवस्था केली होती. त्यांच्या या कार्याचे सर्वत्र कौतुक होत असून जिल्हाधिकाऱ्यानी सुद्धा प्रशस्ति पत्र देवून त्यांचे कौतुक केले आहे.

वर्धा : देशात कोरोनाचे थैमान चालू कोलते यांना मिळताच १५० बालाघ आहे. त्यामुळे देशात पाच वेळा लॉक मजुरांची सतत २५ दिवस जेवणा डाउन करण्यात आले .अनेक कारखाने व्यवस्था केली होती. त्यांच्या या काय लघु उदयोग बंद झाल्याने मजुरावर सर्वत्र कौतुक होत अन् उपासमारीची पाळी येण्याची शक्यता जिल्हाधिकाऱ्यानी सुद्धा प्रशस्ति निर्माण झाली होती. वर्धा जिल्ह्यातील देवून त्यांचे कौतुक केले आहे . Proud of you dear Sumit (B.Ph-II, IPER) :with regards - Abhiram