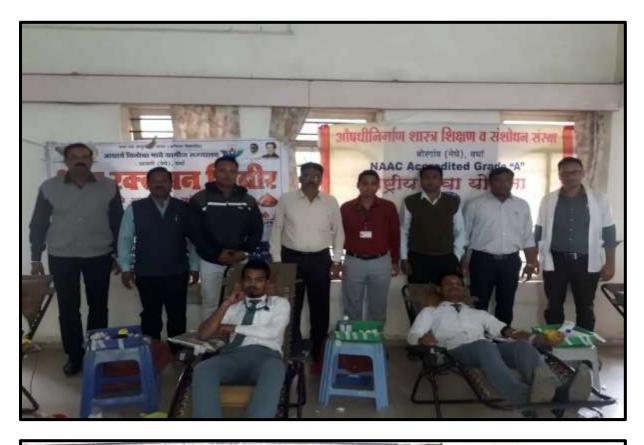

#### **BLOOD DONATION CAMP**

"Bring a life back to power. Make blood donation your responsibility"

Pharmacy, Wardha, and Dr Kishor Hiwale, Pathologist, JNMC, Sawangi, were present on the occasion. Dr R O Ganjiwale delivered introductory remarks. He assured that blood of required blood group will be made available to the needy and poor patients. Total 54 students, and 7 staff members participated in blood donation. Dr NA Karande, Co-ordinator of NSS, and Jyotiranjan Roul organised the camp.