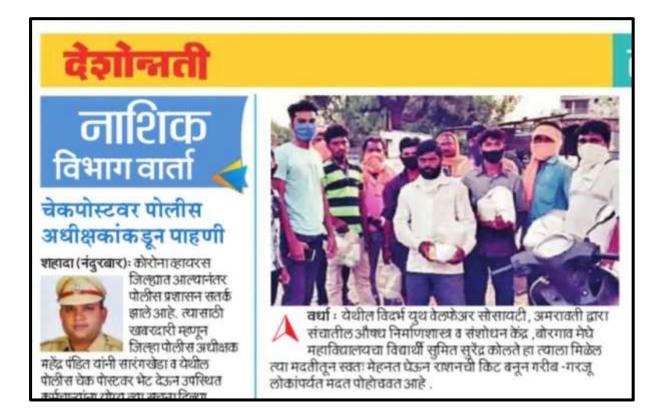

# वर्धा जिल्ह्यातील सुमित कोलते यांचे जिल्हाधिकाऱ्यांनी केले कौतुक व प्रशस्ति पत्र देवून सन्मानित

सुमित सुरेंद्र कोलते यांनी संचारबंदीच्या काळात गरजू लोकांसाठी अनेक उपक्रम राबविले आहे, त्यांनी किरण्याच्या ७३६ किट स्वतः ह तयार करून अनेक खेडे गावी, शहरात, गरजू लोकांना पर्यंत पोहोचवल्या. आज ची पिढी ही व्यसनाधीन होत चालली आहे, सुमित सारखे व्यक्तिमत्त्व व त्यांच्या विचारांची गरज आज या देशाला आहे. सुमित हा मेडिकल फिल्ड चा विध्यार्थी असून त्याला मिळेल

त्या मदतीतून तो गोर गरिबांन पर्यंत पोहचत आहे . वर्धा येथे परप्रांतीय मजूर काम करत होते हे काम बंद झाल्याने आणि आपल्या प्रांतात जाऊ शकत नसल्यामुळे या मजुरावर उपासमारीची पाळी येत आहे. अशी माहिती सुमित कोलते यांना मिळताच १५० बालाघाटी मजुरांची सतत २५ दिवस जेवणाची व्यवस्था केली होती. त्यांच्या या कार्याचे सर्वत्र कौतुक होत असून जिल्हाधिकाऱ्यानी सुद्धा प्रशस्ति पत्र देवून त्यांचे कौतुक केले आहे.

वर्धा : देशात कोरोनाचे थैमान चालू कोलते यांना मिळताच १५० बालाघ आहे. त्यामुळे देशात पाच वेळा लॉक मजुरांची सतत २५ दिवस जेवणा डाउन करण्यात आले .अनेक कारखाने व्यवस्था केली होती. त्यांच्या या काय लघु उदयोग बंद झाल्याने मजुरावर सर्वत्र कौतुक होत अन् उपासमारीची पाळी येण्याची शक्यता जिल्हाधिकाऱ्यानी सुद्धा प्रशस्ति निर्माण झाली होती. वर्धा जिल्ह्यातील देवून त्यांचे कौतुक केले आहे . Proud of you dear Sumit (B.Ph-II, IPER) :with regards - Abhiram