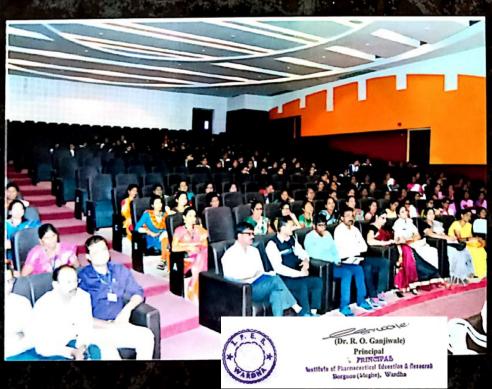

# One Day Workshop on Digital Literacy for Women Sponsored by Maharashtra State Commission for Women, Mumbai

Inauguration by the hands of

### Maharashtra State Commission for Women, Mumbai

Date: Saturday, 21st December, 2019

Time: 10.00 a.m. To 5.00 p.m.

Venue: Auditorium of Institute of Pharmaceutical Education and Research

Borgaon (M), Wardha