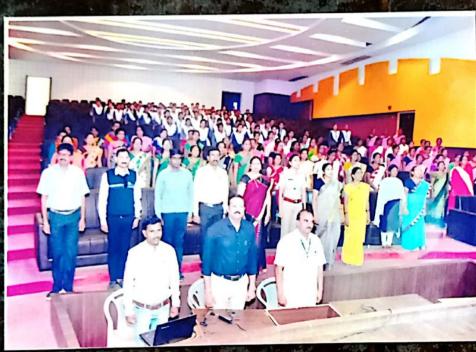

# One Day Workshop on Digital Literacy for Women Sponsored by Maharashtra State Commission for Women, Mumbai

Inauguration by the hands of

#### - Chief Guest -

Mrs. Sonali A. Kalode

Women & Child Welfare Sabhapati, Zilla Parishad, Wardha

#### - Guest of Honour -

Mrs. Jayshree S. Gafat Health & Education Sabhapati, Zilla Parishad, Wardha

21st December 2019 at 10:30 am Venue: IPER Auditorium

#### - In the August presence of -

Hon'ble Dr. Nitin R. Dhande
President
Vidarbha Youth Welfare Society, Amravati

Hon.Adv. Uday Deshmukh
Vice-President VYWS, Amravati

Hon.Shri. Yuvrajsingh Choudhary Secretary VYWS, Amravati

### Maharashtra State Commission for Women, Mumbai

Date: Saturday, 21st December, 2019

Time: 10.00 a.m. To 5.00 p.m.

Venue: Auditorium of Institute of Pharmaceutical Education and Research

Borgaon (M), Wardha