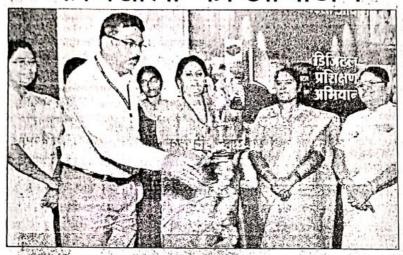

# One Day Workshop on Digital Literacy for Women Sponsored by Maharashtra State Commission for Women, Mumbai

Inauguration by the hands of

One Day Workshop

on

"Women Empowerment through Digital Literacy"

Sponsored by

Maharashtra State Commission for Women
Mumbai

Date: 21st December 2019

Venue: IPER, Auditorium

Vidarbha Youth Welfare Society's

# One day workshop on Digital Literacy for Women

In Collaboration with

### Maharashtra State Commission for Women, Mumbai

Date: Saturday, 21st December, 2019

Time: 10.00 a.m. To 5.00 p.m.

Venue: Auditorium of Institute of Pharmaceutical Education and Research

Borgaon (M), Wardha