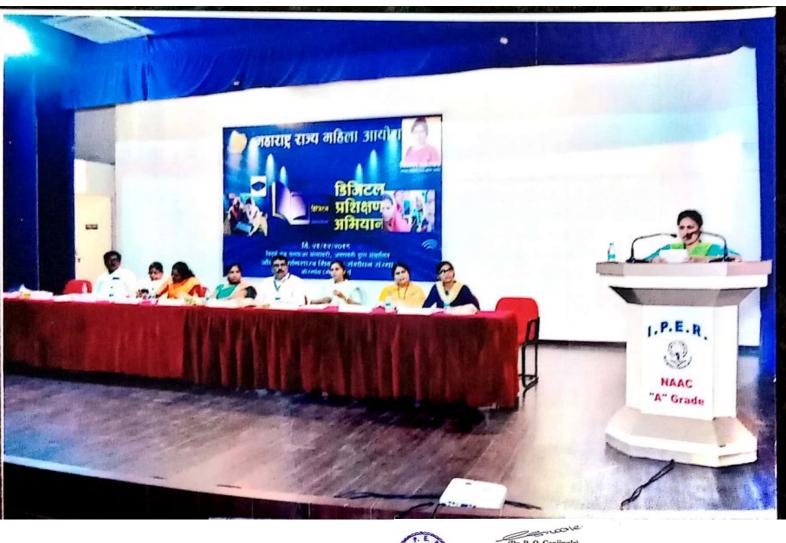

# One Day Workshop on Digital Literacy for Women Sponsored by Maharashtra State Commission for Women, Mumbai

Inauguration by the hands of

#### - Chief Guest -

Mrs. Sonali A. Kalode

Women & Child Welfare Sabhapati, Zilla Parishad, Wardha

#### - Guest of Honour -

Mrs. Jayshree S. Gafat Health & Education Sabhapati, Zilla Parishad, Wardha

21st December 2019 at 10:30 am Venue: IPER Auditorium

### Maharashtra State Commission for Women, Mumbai

Date: Saturday, 21st December, 2019

Time: 10.00 a.m. To 5.00 p.m.

Venue: Auditorium of Institute of Pharmaceutical Education and Research

Borgaon (M), Wardha