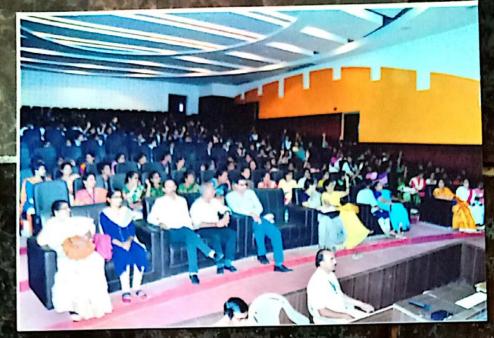

# One Day Workshop on Digital Literacy for Women Sponsored by Maharashtra State Commission for Women, Mumbai

Inauguration by the hands of

### Maharashtra State Commission for Women, Mumbai

Date: Saturday, 21st December, 2019

Time: 10.00 a.m. To 5.00 p.m.

Venue: Auditorium of Institute of Pharmaceutical Education and Research

Borgaon (M), Wardha