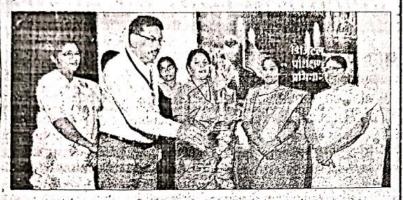

# One Day Workshop on Digital Literacy for Women Sponsored by Maharashtra State Commission for Women, Mumbai

Inauguration by the hands of

One Day Workshop

on

"Women Empowerment through Digital Literacy"

Sponsored by

Maharashtra State Commission for Women
Mumbai

Date: 21st December 2019

Venue: IPER, Auditorium

Vidarbha Youth Welfare Society's

# One day workshop on Digital Literacy for Women

In Collaboration with

### Maharashtra State Commission for Women, Mumbai

Date: Saturday, 21st December, 2019

Time: 10.00 a.m. To 5.00 p.m.

Venue: Auditorium of Institute of Pharmaceutical Education and Research

Borgaon (M), Wardha