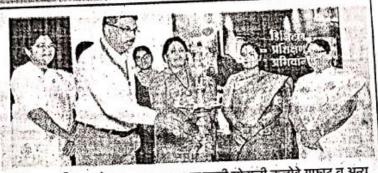

# One Day Workshop on Digital Literacy for Women Sponsored by Maharashtra State Commission for Women, Mumbai

Inauguration by the hands of

One Day Workshop

on

"Women Empowerment through Digital Literacy"

Sponsored by

Maharashtra State Commission for Women
Mumbai

Date: 21st December 2019

Venue: IPER, Auditorium

Vidarbha Youth Welfare Society's

# One day workshop on Digital Literacy for Women

In Collaboration with

### Maharashtra State Commission for Women, Mumbai

Date: Saturday, 21st December, 2019

Time: 10.00 a.m. To 5.00 p.m.

Venue: Auditorium of Institute of Pharmaceutical Education and Research

Borgaon (M), Wardha