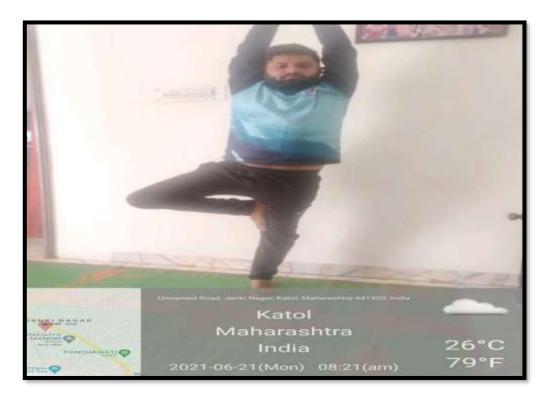

## 1. YOGA DAY

2021 International Day of Yoga, to be observed today, i.e. Monday (June 21), carries the theme "Yoga for well-being", much relevant for our times in a society still recovering from the impact of the coronavirus disease (Covid-19) pandemic. The Covid-19 plight was not just a physical crisis, it also left lasting impacts on mental health, with many left in psychological suffering, depression, and anxiety dealing with the pandemic-necessitated restrictions and loss. Yoga can come to the help of people dealing with such crises, the United Nations explained on its website since the message of the practice is to promote both physical and mental health.

National Service Scheme (NSS) unit of Institute of Pharmaceutical Education and Research, Borgaon(Meghe), Wardha celebrated International Yoga Day on 21st June, 2021 at 7.00 am to 7.45 am. The common Yoga protocol were performed individually or with family within the confines of their home on 21st June, 2021 at 7.00 am to 7.45 am. The students participated in Yoga Day celebration and submitted photo and recordings of their Yoga performance at home to NSS programme officer Dr. N. A. Karande. Further camp was organised in the institute in association with Patanjali Yoga Centre, Wardha. On the occasion Mrs. Pranita Gulhane, Mahila Prabhari, Wardha District and Mrs. Sangitatae Emale, Midia Prabhari, Patanjali demonstrated the different Yoga Positions. The camp was attended by students of B. Pharm and M. Pharm, teaching and non-teaching staff of the institute.