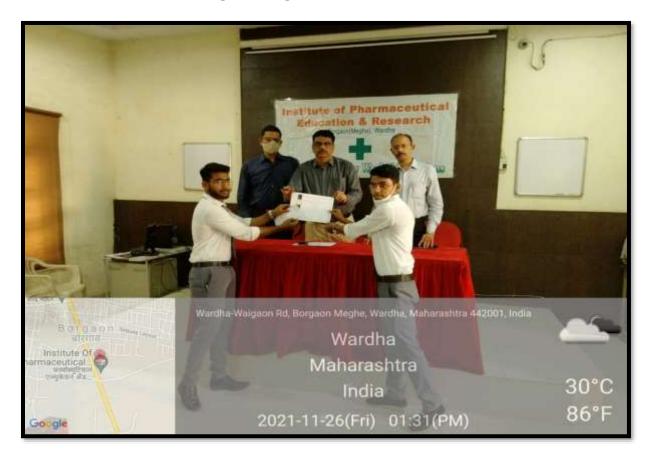

## 5. CONSTITUTION DAY

Constitution Day also known as 'Samvidhan Divas', is celebrated in our country on 26th November every year to commemorate the adoption of the Constitution of India. On 26th November 1949, the Constituent Assembly of India adopted the Constitution of India, which came into effect from 26th January 1950. The Ministry of Social Justice and Empowerment on 19th November 2015 notified the decision of Government of India to celebrate the 26th day of November every year as 'Constitution Day' to promote Constitution values among citizens. The National Service Scheme (NSS) Unit of Institute of Pharmaceutical Education Wardha celebrated "Constitution Day" dated on 26.11.2021, at 3.00 pm in the Seninar Hall No 121. Dr. D. M. Awari Co-ordinate the event. The students of B. Pharm, M. Pharm and teaching staff members participated in the program.