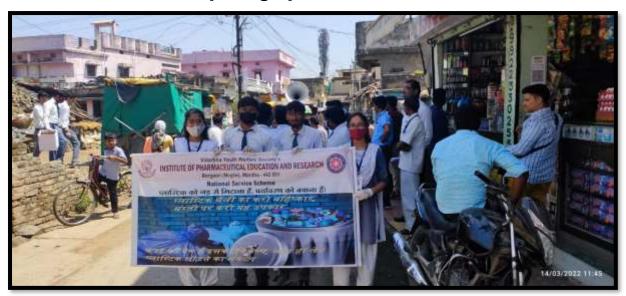

## 7. SWACHATA ABHIYAN [THEME: BANNED PLASTIC]

Being home to the world's second-largest population, it is needless to say that cleanliness is deeply interlinked with the nation's tourism and global interests. For developing tourism and enhancing the nation's GDP, it is important and vital to keep high standards of hygiene and cleanliness which will transform the global perception towards our nation as a whole. The importance of Swachh Bharat Abhiyan was linked to the economy and health of the country by the prime minister by providing a source of employment to many people and reducing health costs to a large extent.

Since the late 20th century, we have depended on plastic as an affordable, versatile and durable material. However, since the majority of plastic materials take centuries to degrade, all of the plastic that has been sent to landfills in the UK still exists and yet we're still producing and consuming more of it. That plastic has to go somewhere, and it's frequently either dumped carelessly on land or in rivers in developing countries, before ending up in the ocean, where it threatens marine life. The fact is, we simply can't cope with the amount of plastic on our planet nor the amount that continues to be produced. For this reason, our attitudes and behaviours towards plastic must change to ensure a safe and healthy future for our planet. The National Service Scheme (NSS) Unit of Institute of Pharmaceutical Education Wardha organized "Swachata Abhiyan" in nearby village Borgaon(Meghe), Wardha dated on 14<sup>th</sup> March 2022 at 10.30 am in association with Grampanchayat Borgaon(Meghe), Wardha. The theme for Swachata Abhiyan was "Banned Plastic" and Dr. N. A. Karande Co-ordinate the activity. The students of B. Pharm, M. Pharm participated in the activity.