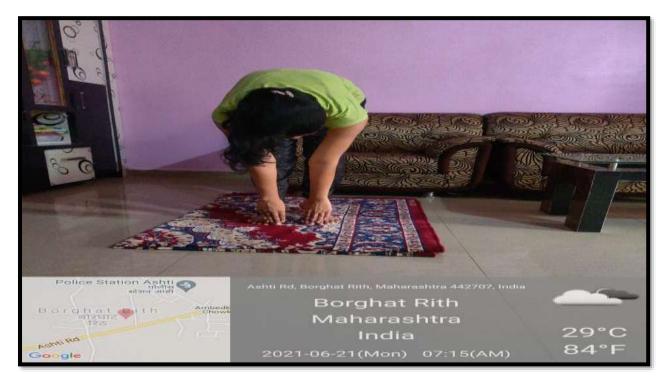

## 1. YOGA DAY

2021 International Day of Yoga, to be observed today, i.e. Monday (June 21), carries the theme "Yoga for well-being", much relevant for our times in a society still recovering from the impact of the coronavirus disease (Covid-19) pandemic. The Covid-19 plight was not just a physical crisis, it also left lasting impacts on mental health, with many left in psychological suffering, depression, and anxiety dealing with the pandemic-necessitated restrictions and loss. Yoga can come to the help of people dealing with such crises, the United Nations explained on its website since the message of the practice is to promote both physical and mental health.

National Service Scheme (NSS) unit of Institute of Pharmaceutical Education and Research, Borgaon(Meghe), Wardha celebrated International Yoga Day on 21st June, 2021 at 7.00 am to 7.45 am. The common Yoga protocol were performed individually or with family within the confines of their home on 21st June, 2021 at 7.00 am to 7.45 am. The students participated in Yoga Day celebration and submitted photo and recordings of their Yoga performance at home to NSS programme officer Dr. N. A. Karande. Further camp was organised in the institute in association with Patanjali Yoga Centre, Wardha. On the occasion Mrs. Pranita Gulhane, Mahila Prabhari, Wardha District and Mrs. Sangitatae Emale, Midia Prabhari, Patanjali demonstrated the different Yoga Positions. The camp was attended by students of B. Pharm and M. Pharm, teaching and non-teaching staff of the institute.