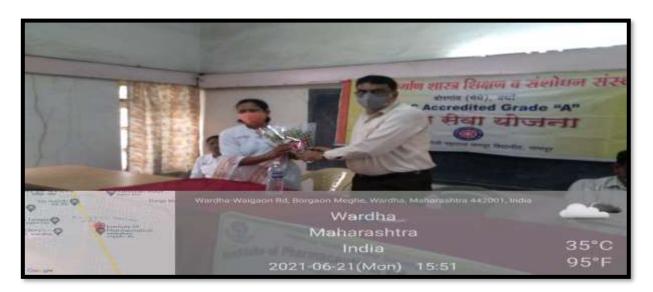

## 1. YOGA DAY

2021 International Day of Yoga, to be observed today, i.e. Monday (June 21), carries the theme "Yoga for well-being", much relevant for our times in a society still recovering from the impact of the coronavirus disease (Covid-19) pandemic. The Covid-19 plight was not just a physical crisis, it also left lasting impacts on mental health, with many left in psychological suffering, depression, and anxiety dealing with the pandemic-necessitated restrictions and loss. Yoga can come to the help of people dealing with such crises, the United Nations explained on its website since the message of the practice is to promote both physical and mental health.

National Service Scheme (NSS) unit of Institute of Pharmaceutical Education and Research, Borgaon(Meghe), Wardha celebrated International Yoga Day on 21st June, 2021 at 7.00 am to 7.45 am. The common Yoga protocol were performed individually or with family within the confines of their home on 21st June, 2021 at 7.00 am to 7.45 am. The students participated in Yoga Day celebration and submitted photo and recordings of their Yoga performance at home to NSS programme officer Dr. N. A. Karande. Further camp was organised in the institute in association with Patanjali Yoga Centre, Wardha. On the occasion Mrs. Pranita Gulhane, Mahila Prabhari, Wardha District and Mrs. Sangitatae Emale, Midia Prabhari, Patanjali demonstrated the different Yoga Positions. The camp was attended by students of B. Pharm and M. Pharm, teaching and non-teaching staff of the institute.