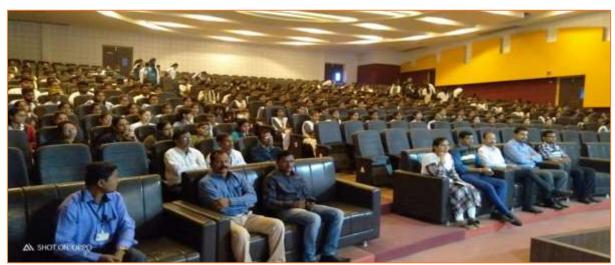

#### WEBINAR REPORT

On "Gender Sensitization Cell" and "WomenSecurity Cell" Organized

25 September 2021 at 11.00am

Institute of Pharmaceutical Education & Research has organized webinar under the banner of Gender Sensitization Cell" and "Women Security Cell"on topic "Gender Sensitization" and "Safety of Women at workplace and legal awareness" on 25th September 2021 at 11.00 am.

Objective of program: To aware girls and woman staff about their safety at college and other workplace and also related legal awareness.

Dr. R.O. Ganjiwale (I/C Principal and IQAC Chairman) inaugurated webinar with his enlightening key- note. He emphasizes on safety of Cirls/women at social place and Ciender sensitization awareness.