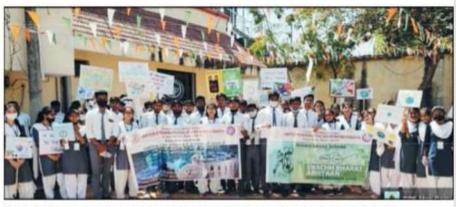

## 7. SWACHATA ABHIYAN [THEME: BANNED PLASTIC]

Being home to the world's second-largest population, it is needless to say that cleanliness is deeply interlinked with the nation's tourism and global interests. For developing tourism and enhancing the nation's GDP, it is important and vital to keep high standards of hygiene and cleanliness which will transform the global perception towards our nation as a whole. The importance of Swachh Bharat Abhiyan was linked to the economy and health of the country by the prime minister by providing a source of employment to many people and reducing health costs to a large extent.

Since the late 20th century, we have depended on plastic as an affordable, versatile and durable material. However, since the majority of plastic materials take centuries to degrade, all of the plastic that has been sent to landfills in the UK still exists and yet we're still producing and consuming more of it. That plastic has to go somewhere, and it's frequently either dumped carelessly on land or in rivers in developing countries, before ending up in the ocean, where it threatens marine life. The fact is, we simply can't cope with the amount of plastic on our planet nor the amount that continues to be produced. For this reason, our attitudes and behaviours towards plastic must change to ensure a safe and healthy future for our planet. The National Service Scheme (NSS) Unit of Institute of Pharmaceutical Education Wardha organized "Swachata Abhiyan" in nearby village Borgaon(Meghe), Wardha dated on 14<sup>th</sup> March 2022 at 10.30 am in association with Grampanchayat Borgaon(Meghe), Wardha. The theme for Swachata Abhiyan was "Banned Plastic" and Dr. N. A. Karande Co-ordinate the activity. The students of B. Pharm, M. Pharm participated in the activity.