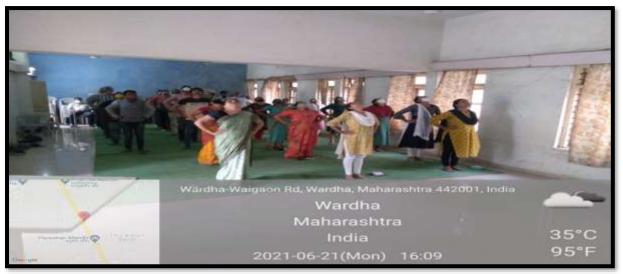

## 1. YOGA DAY

2021 International Day of Yoga, to be observed today, i.e. Monday (June 21), carries the theme "Yoga for well-being", much relevant for our times in a society still recovering from the impact of the coronavirus disease (Covid-19) pandemic. The Covid-19 plight was not just a physical crisis, it also left lasting impacts on mental health, with many left in psychological suffering, depression, and anxiety dealing with the pandemic-necessitated restrictions and loss. Yoga can come to the help of people dealing with such crises, the United Nations explained on its website since the message of the practice is to promote both physical and mental health.

National Service Scheme (NSS) unit of Institute of Pharmaceutical Education and Research, Borgaon(Meghe), Wardha celebrated International Yoga Day on 21st June, 2021 at 7.00 am to 7.45 am. The common Yoga protocol were performed individually or with family within the confines of their home on 21st June, 2021 at 7.00 am to 7.45 am. The students participated in Yoga Day celebration and submitted photo and recordings of their Yoga performance at home to NSS programme officer Dr. N. A. Karande. Further camp was organised in the institute in association with Patanjali Yoga Centre, Wardha. On the occasion Mrs. Pranita Gulhane, Mahila Prabhari, Wardha District and Mrs. Sangitatae Emale, Midia Prabhari, Patanjali demonstrated the different Yoga Positions. The camp was attended by students of B. Pharm and M. Pharm, teaching and non-teaching staff of the institute.