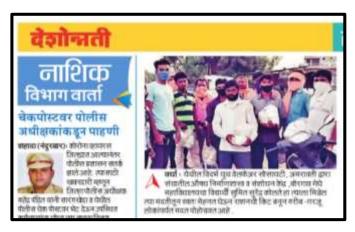

## कोरोना नियंत्रणासाठी आयपरच्या पुढाकाराने चाचण्या

लोकमत न्यूज नेटवर्क वर्धा : औषधी निर्माणशास्त्र शिक्षण व संशोधन संस्था, बोरगाव (मेघे) या महाविद्यालयात अभियानांतर्गत कोविड विषाणु चाचणी शिबिर आयोजित करण्यात आले होते. या शिबिरामध्ये बोरगाव, इंजापूर, वरूड तसेच दत्तपूर या ग्रामपंचायत क्षेत्रातील रहिवाशांची कोरोनासंबंधी चाचणी करण्यात आली. शिबिरामध्ये रॅपिड अँटिजेन टेस्ट व आरटी-पीसीआर टेस्ट करण्यात आल्या तसेच महाविद्यालयातील सर्व कर्मचाऱ्यांच्याही टेस्ट करण्यात आल्या.

कार्यक्रमात बोरगाव (मेघे) प्राथमिक आरोग्य केंद्रातील डॉ. श्वेता

दीक्षित, श्रीधर सावरकर, हर्षा थोटे, सुचित्रा बोंद्रे, रंजना फुलझेले, छाया देशमुख, माधुरी बाविस्कर उपस्थित होत्या. शिबिराचे आयोजन प्राचार्य डॉ. राजेंद्र गंजीवाले यांच्या प्रमुख उपस्थितीत झाले. संचालन डॉ. नीलेश करंडे यांनी केले. या शिबिरात ६० नागरिकांकडून नमुने तपासणीसाठी घेण्यात आले. यावेळी नागरिकांची तपासणीसाठी गर्दी होती.

Hello Wardha Page No. 2 Apr 05, 2021 Powered by: erelego.com