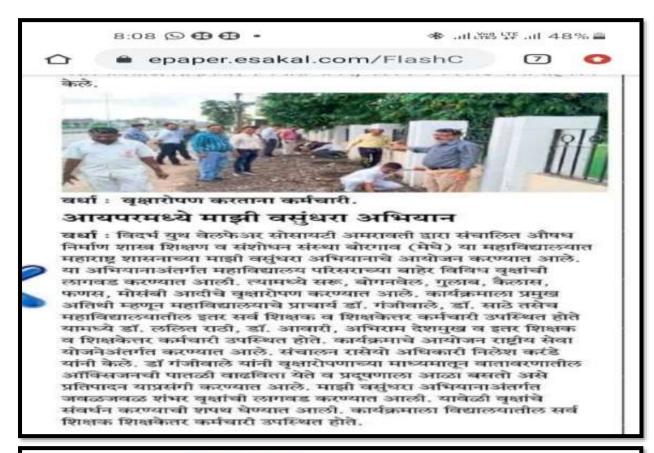

## आयपरमध्ये 'माझी वसुंधरा' अभियान

लोकमत न्यूज नेटवर्क वर्धा : औषध निर्माणशास्त्र शिक्षण व संशोधन संस्था बोरगाव मेघे वर्धा महाविद्यालयात 211 महाराष्ट्र शासनाच्या माझी वसुंधरा अभियानाचे करण्यात आयोजन 3HG3. अभियानाअंतर्गत महाविद्यालय परिसराच्या बाहेर विविध व्रक्षांची करण्यात आली. त्यामध्ये लागवड बोगनवेल, Picolei, केलास, मोसंबी, आदी फळ वृक्षांचे COULT. वृक्षारोपण करण्यात आल्डे. कार्यक्रमाला प्रमुख अतिथी म्हणून प्राचार्य डॉ. राजेंद्र गंजीवाले, डॉ. साठे, डॉ. ललित राठी, डॉ आवारी, अभिराम देशमुख उपस्थित होते.