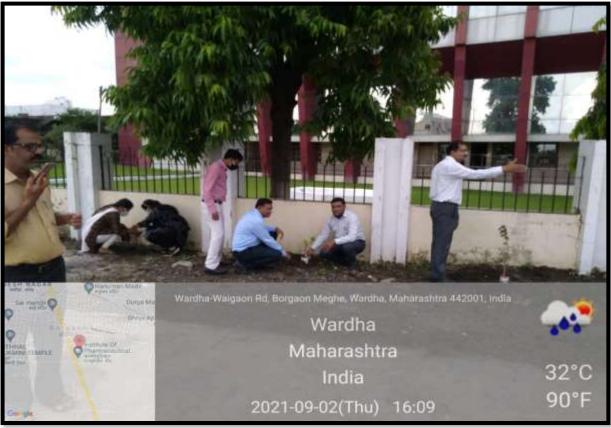

## 3. MAZI VASUNDHARA ABHIYAN

The Environment and Climate Change Department, Govt. of Maharashtra has taken up a holistic initiative, Majhi Vasundhara (My Earth), to make citizen aware of the impacts of climate change and environmental issues and to encourage them to make a conscious effort towards the improvement of the environment. This initiative will also support the state in the implementation of climate change mitigation and adaptation measures. It is a unique integrated first-ever exercise in India by the department, focusing on all five elements of nature i.e. "Panchamahabhuta" comprises Bhumi (Earth), Jala (Water), Vayu (Air), Agni (Energy), Akash (Enhancement) to ensure sustainable development for the state. The National Service Scheme (NSS) Unit of Institute of Pharmaceutical Education and Wardha organized Tree Platation program under "Mazi Vasundhara Abhiyan" of government of Maharashtra on 2nd September, 2021 at 4.00 pm. Tree plantation was held outside the institute premises. The students of B. Pharm, M. Pharm and teaching staff members participated in the program.