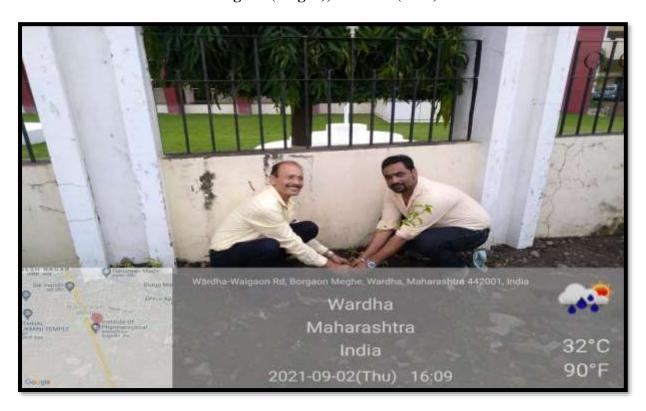

## 3. MAZI VASUNDHARA ABHIYAN

The Environment and Climate Change Department, Govt. of Maharashtra has taken up a holistic initiative, Majhi Vasundhara (My Earth), to make citizen aware of the impacts of climate change and environmental issues and to encourage them to make a conscious effort towards the improvement of the environment. This initiative will also support the state in the implementation of climate change mitigation and adaptation measures. It is a unique integrated first-ever exercise in India by the department, focusing on all five elements of nature i.e. "Panchamahabhuta" comprises Bhumi (Earth), Jala (Water), Vayu (Air), Agni (Energy), Akash (Enhancement) to ensure sustainable development for the state. The National Service Scheme (NSS) Unit of Institute of Pharmaceutical Education and Wardha organized Tree Platation program under "Mazi Vasundhara Abhiyan" of government of Maharashtra on 2nd September, 2021 at 4.00 pm. Tree plantation was held outside the institute premises. The students of B. Pharm, M. Pharm and teaching staff members participated in the program.