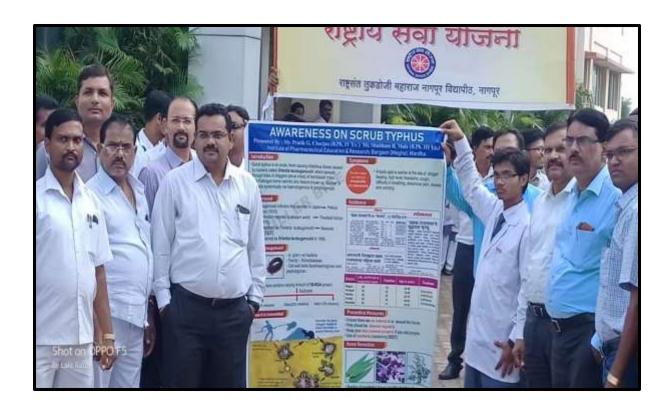

# 11. POSTER COMPETITION ON TOPIC "AWARENESS ON SCRUB TYPHUS"

Scrub typhus is a mite-borne infection caused by *Orientia tsutsugamushi*. The disease is transmitted to humans through the bites of larvae of different species of trombiculid mites, appearing commonly in the autumn season. Rodents provide a disease reservoir whereas mites act as a reservoir and a disease vector. Clinical features at presentation range from non-specific flu-like symptoms such as fever, rash, an eschar at the bite site, headache, myalgia, and cough to severe systemic, life-threatening conditions involving the lungs, heart, liver, skin, central nervous system, and gastrointestinal tract. Furthermore, it has been reported that inappropriately or untreated scrub typhus has a mortality rate of at least 30%. The National Service Scheme (NSS) unit of Institute of Pharmaceutical Education and Research, Borgaon(Meghe), Wardha organized Poster competition on topic "Awareness on Scrub Typhus" was organized on 25th September 2018. Students of B. Pharm and M. Pharm participated in Poster Competition.