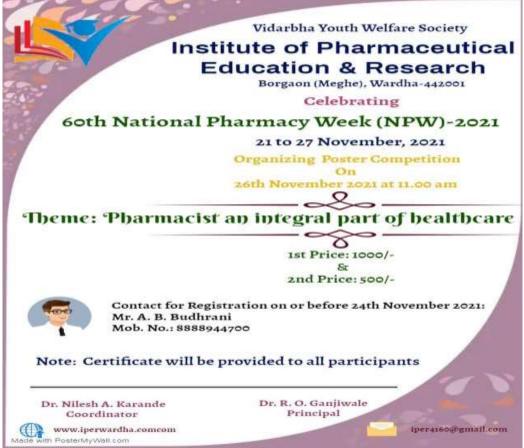

# 11. POSTER COMPETITION ON TOPIC "AWARENESS ON SCRUB TYPHUS"

Scrub typhus is a mite-borne infection caused by *Orientia tsutsugamushi*. The disease is transmitted to humans through the bites of larvae of different species of trombiculid mites, appearing commonly in the autumn season. Rodents provide a disease reservoir whereas mites act as a reservoir and a disease vector. Clinical features at presentation range from non-specific flu-like symptoms such as fever, rash, an eschar at the bite site, headache, myalgia, and cough to severe systemic, life-threatening conditions involving the lungs, heart, liver, skin, central nervous system, and gastrointestinal tract. Furthermore, it has been reported that inappropriately or untreated scrub typhus has a mortality rate of at least 30%. The National Service Scheme (NSS) unit of Institute of Pharmaceutical Education and Research, Borgaon(Meghe), Wardha organized Poster competition on topic "Awareness on Scrub Typhus" was organized on 25th September 2018. Students of B. Pharm and M. Pharm participated in Poster Competition.

## "PHARMACIST: YOUR MEDICINE EXPERT"

The National Service Scheme (NSS) unit of Institute of Pharmaceutical Education and Research, Borgaon(Meghe), Wardha celebrated World Pharmacist day and 57th National Pharmacy week 25th September, 2018 at Borgaon(Meghe), Wardha. The theme for Pharmacist day was "PHARMACIST: YOUR MEDICINES EXPERT". The major focus of Pharmacist day celebration was on highlighting the role and importance of pharmacist in hospitals and community. The theme for the national pharmacy week was "PHARMACIST FOR HEALTHY INDIA," mainly focusing on creating awareness on the role of pharmacists and their importance in improving the health of public along with physician and nurses as a team in both hospital and community. On this occasion Pharma Rally was organized the theme "Pharmacist: Your medicine expert" on the eve of World Pharmacist Week to promote the role of pharmacist in the Health Care System among the rural population. Students and staff members participated in the rally. The rally was flagged by renowned opthamologist of wardha Dr. Vinod Adhalakhiya.