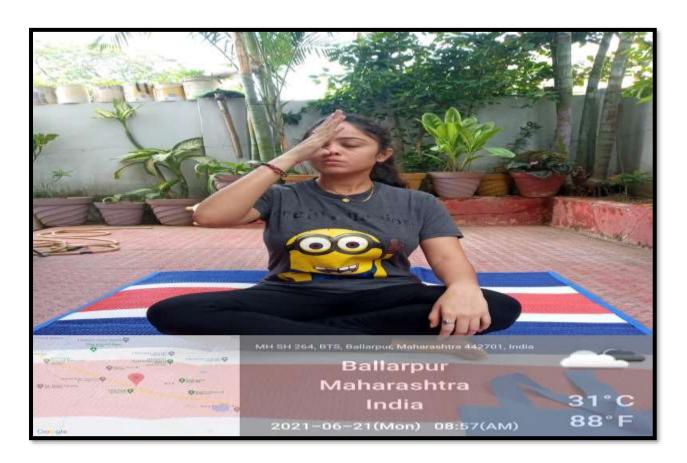

## 1. YOGA DAY

2021 International Day of Yoga, to be observed today, i.e. Monday (June 21), carries the theme "Yoga for well-being", much relevant for our times in a society still recovering from the impact of the coronavirus disease (Covid-19) pandemic. The Covid-19 plight was not just a physical crisis, it also left lasting impacts on mental health, with many left in psychological suffering, depression, and anxiety dealing with the pandemic-necessitated restrictions and loss. Yoga can come to the help of people dealing with such crises, the United Nations explained on its website since the message of the practice is to promote both physical and mental health.

National Service Scheme (NSS) unit of Institute of Pharmaceutical Education and Research, Borgaon(Meghe), Wardha celebrated International Yoga Day on 21st June, 2021 at 7.00 am to 7.45 am. The common Yoga protocol were performed individually or with family within the confines of their home on 21st June, 2021 at 7.00 am to 7.45 am. The students participated in Yoga Day celebration and submitted photo and recordings of their Yoga performance at home to NSS programme officer Dr. N. A. Karande. Further camp was organised in the institute in association with Patanjali Yoga Centre, Wardha. On the occasion Mrs. Pranita Gulhane, Mahila Prabhari, Wardha District and Mrs. Sangitatae Emale, Midia Prabhari, Patanjali demonstrated the different Yoga Positions. The camp was attended by students of B. Pharm and M. Pharm, teaching and non-teaching staff of the institute.