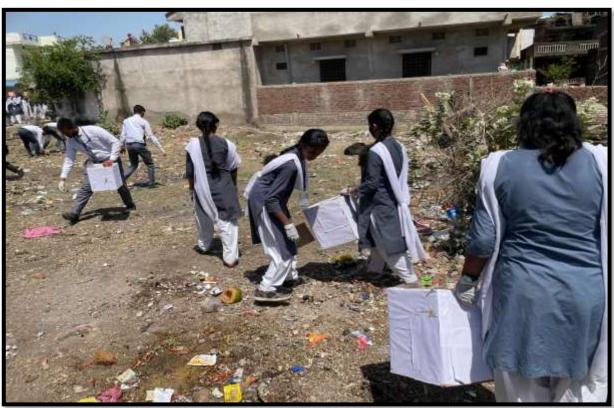

## 7. SWACHATA ABHIYAN [THEME: BANNED PLASTIC]

Being home to the world's second-largest population, it is needless to say that cleanliness is deeply interlinked with the nation's tourism and global interests. For developing tourism and enhancing the nation's GDP, it is important and vital to keep high standards of hygiene and cleanliness which will transform the global perception towards our nation as a whole. The importance of Swachh Bharat Abhiyan was linked to the economy and health of the country by the prime minister by providing a source of employment to many people and reducing health costs to a large extent.

Since the late 20th century, we have depended on plastic as an affordable, versatile and durable material. However, since the majority of plastic materials take centuries to degrade, all of the plastic that has been sent to landfills in the UK still exists and yet we're still producing and consuming more of it. That plastic has to go somewhere, and it's frequently either dumped carelessly on land or in rivers in developing countries, before ending up in the ocean, where it threatens marine life. The fact is, we simply can't cope with the amount of plastic on our planet nor the amount that continues to be produced. For this reason, our attitudes and behaviours towards plastic must change to ensure a safe and healthy future for our planet. The National Service Scheme (NSS) Unit of Institute of Pharmaceutical Education Wardha organized "Swachata Abhiyan" in nearby village Borgaon(Meghe), Wardha dated on 14<sup>th</sup> March 2022 at 10.30 am in association with Grampanchayat Borgaon(Meghe), Wardha. The theme for Swachata Abhiyan was "Banned Plastic" and Dr. N. A. Karande Co-ordinate the activity. The students of B. Pharm, M. Pharm participated in the activity.