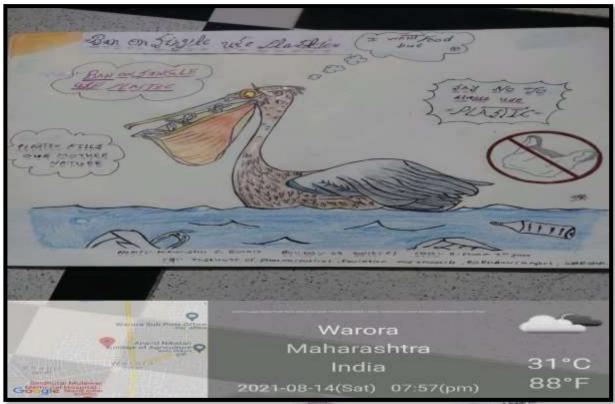

## 7. SWACHATA ABHIYAN [THEME: BANNED PLASTIC]

Being home to the world's second-largest population, it is needless to say that cleanliness is deeply interlinked with the nation's tourism and global interests. For developing tourism and enhancing the nation's GDP, it is important and vital to keep high standards of hygiene and cleanliness which will transform the global perception towards our nation as a whole. The importance of Swachh Bharat Abhiyan was linked to the economy and health of the country by the prime minister by providing a source of employment to many people and reducing health costs to a large extent.

Since the late 20th century, we have depended on plastic as an affordable, versatile and durable material. However, since the majority of plastic materials take centuries to degrade, all of the plastic that has been sent to landfills in the UK still exists and yet we're still producing and consuming more of it. That plastic has to go somewhere, and it's frequently either dumped carelessly on land or in rivers in developing countries, before ending up in the ocean, where it threatens marine life. The fact is, we simply can't cope with the amount of plastic on our planet nor the amount that continues to be produced. For this reason, our attitudes and behaviours towards plastic must change to ensure a safe and healthy future for our planet. The National Service Scheme (NSS) Unit of Institute of Pharmaceutical Education Wardha organized "Swachata Abhiyan" in nearby village Borgaon(Meghe), Wardha dated on 14<sup>th</sup> March 2022 at 10.30 am in association with Grampanchayat Borgaon(Meghe), Wardha. The theme for Swachata Abhiyan was "Banned Plastic" and Dr. N. A. Karande Co-ordinate the activity. The students of B. Pharm, M. Pharm participated in the activity.