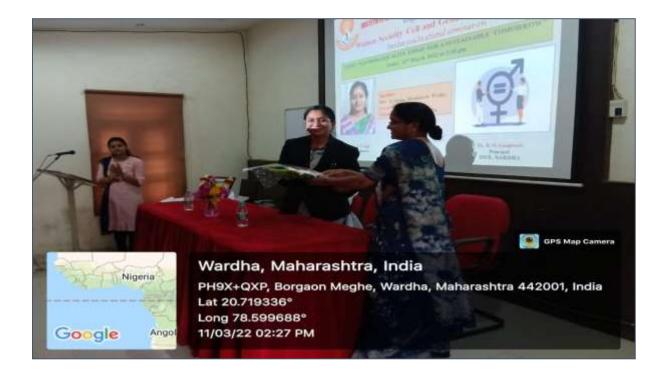

#### WEBINAR REPORT

On "Gender Sensitization Cell" and "WomenSecurity Cell" Organized

25 September 2021 at 11.00am

Institute of Pharmaceutical Education & Research has organized webinar under the banner of Gender Sensitization Cell" and "Women Security Cell"on topic "Gender Sensitization" and "Safety of Women at workplace and legal awareness" on 25th September 2021 at 11.00 am.

Objective of program: To aware girls and woman staff about their safety at college and other workplace and also related legal awareness.

Dr. R.O. Ganjiwale (I/C Principal and IQAC Chairman) inaugurated webinar with his enlightening key- note. He emphasizes on safety of Cirls/women at social place and Ciender sensitization awareness.

Under this webinar Dr. Smita M. Patil eminent speaker and academician delivered talk on topic "Gender Sensitization". She explained basic requirements to understand the sensitive needs of a particular gender and how do we promote Gender Sensitization in our society.