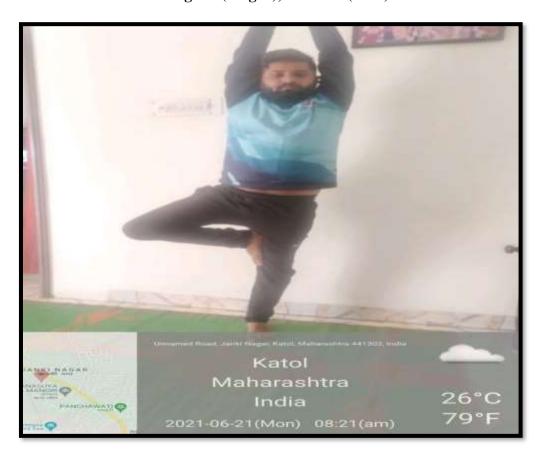

## 1. YOGA DAY

2021 International Day of Yoga, to be observed today, i.e. Monday (June 21), carries the theme "Yoga for well-being", much relevant for our times in a society still recovering from the impact of the coronavirus disease (Covid-19) pandemic. The Covid-19 plight was not just a physical crisis, it also left lasting impacts on mental health, with many left in psychological suffering, depression, and anxiety dealing with the pandemic-necessitated restrictions and loss. Yoga can come to the help of people dealing with such crises, the United Nations explained on its website since the message of the practice is to promote both physical and mental health.

National Service Scheme (NSS) unit of Institute of Pharmaceutical Education and Research, Borgaon(Meghe), Wardha celebrated International Yoga Day on 21st June, 2021 at 7.00 am to 7.45 am. The common Yoga protocol were performed individually or with family within the confines of their home on 21st June, 2021 at 7.00 am to 7.45 am. The students participated in Yoga Day celebration and submitted photo and recordings of their Yoga performance at home to NSS programme officer Dr. N. A. Karande. Further camp was organised in the institute in association with Patanjali Yoga Centre, Wardha. On the occasion Mrs. Pranita Gulhane, Mahila Prabhari, Wardha District and Mrs. Sangitatae Emale, Midia Prabhari, Patanjali demonstrated the different Yoga Positions. The camp was attended by students of B. Pharm and M. Pharm, teaching and non-teaching staff of the institute.