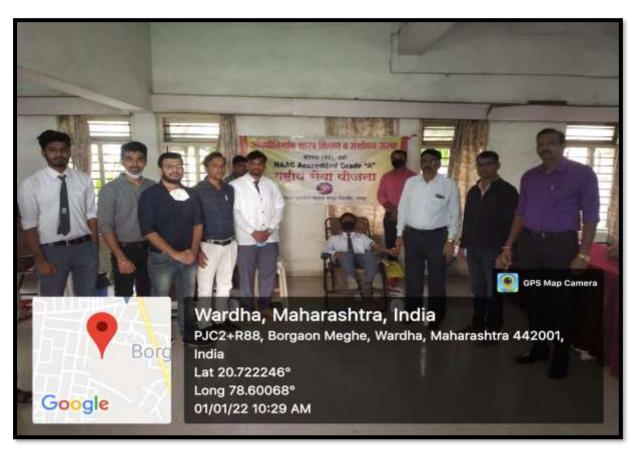

#### 6. BLOOD DONATION CAMP

The purpose to organize a blood donation camp is to motivate people to donate blood and social works. The purpose of blood donation camp to select a suitable donor whose blood will be safe to the recipient and who himself shall not in any way be harmed by blood donation. Organization of blood donation camp should be best and safe to the patient/recipients and to the blood donor. Blood donation camp should motivate the public to donate blood by oral communication, which is the most effective method of recruiting donors. Talk about the need of blood, shortage of blood, ease of donation and myth about blood donation to the public. Blood donation and blood group detection camp was organized on 1st Jan 2022. Dr. R. O. Ganjiwale, Principal was the president of programme. Team of experts from Datta Meghe Institute of Medical Sciences, Sawangi(Meghe), Wardha was present on the occasion. About 38 students of the institute donated blood. Programme was conducted under the banner of NSS regular activities. Dr. Sunil C. Chawre was Camp In-charge for Blood Bank J.N.M.C. Sawangi(Meghe).