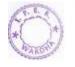

## 3. MAZI VASUNDHARA ABHIYAN

The Environment and Climate Change Department, Govt. of Maharashtra has taken up a holistic initiative, Majhi Vasundhara (My Earth), to make citizen aware of the impacts of climate change and environmental issues and to encourage them to make a conscious effort towards the improvement of the environment. This initiative will also support the state in the implementation of climate change mitigation and adaptation measures. It is a unique integrated first-ever exercise in India by the department, focusing on all five elements of nature i.e. "Panchamahabhuta" comprises Bhumi (Earth), Jala (Water), Vayu (Air), Agni (Energy), Akash (Enhancement) to ensure sustainable development for the state. The National Service Scheme (NSS) Unit of Institute of Pharmaceutical Education and Wardha organized Tree Platation program under "Mazi Vasundhara Abhiyan" of government of Maharashtra on 2nd September, 2021 at 4.00 pm. Tree plantation was held outside the institute premises. The students of B. Pharm, M. Pharm and teaching staff members participated in the program.