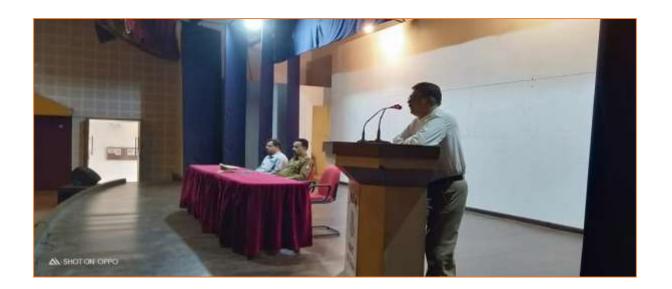

#### WEBINAR REPORT

On "Gender Sensitization Cell" and "WomenSecurity Cell" Organized

25 September 2021 at 11.00am

Institute of Pharmaceutical Education & Research has organized webinar under the banner of Gender Sensitization Cell" and "Women Security Cell"on topic "Gender Sensitization" and "Safety of Women at workplace and legal awareness" on 25th September 2021 at 11.00 am.

Objective of program: To aware girls and woman staff about their safety at college and other workplace and also related legal awareness.

Dr. R.O. Ganjiwale (I/C Principal and IQAC Chairman) inaugurated webinar with his enlightening key- note. He emphasizes on safety of Cirls/women at social place and Ciender sensitization awareness.