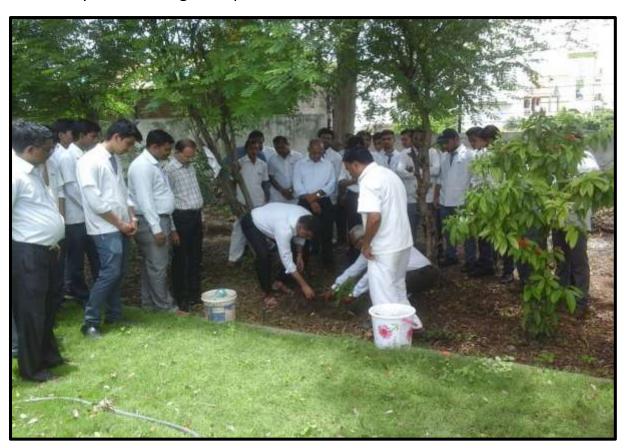

## 2. TREE PLANTATION

Trees beautify our surroundings, produce oxygen, absorb pollutants, sequester greenhouse gases, regulate temperature and prevent soil erosion, besides acting as wind barriers. They are grown for their aesthetic value in landscapes and or economic importance. The Indian tree flora diversity ranks 10th in the world and comprises of nearly 2000 species belonging to about 800 genera and 150 families of flowering plants, which includes majority of the cultivated and exotic species. With the increase in population, rapid expansion of area under food and commercial crops, deforestation, extension of urban area, establishment of industries in rural areas and other factors, there is considerable depletion of genetic wealth, many of them being in the verge of extinction. The National Service Scheme (NSS) Unit of Institute of Pharmaceutical Education and Wardha organized "Tree Plantation" programme on 28th July 2021 in the college premises. It was attended by Dr. R. O. Ganjiwale, Principal; Dr. N. A. Karande, NSS Programme Coordinator; and NSS student volunteers. Under the Guidance of Asst. Prof. Dr. N. A. Karande, NSS Program Coordinator, students of B. Pharm and M. Pharm participated in Tree Plantation.