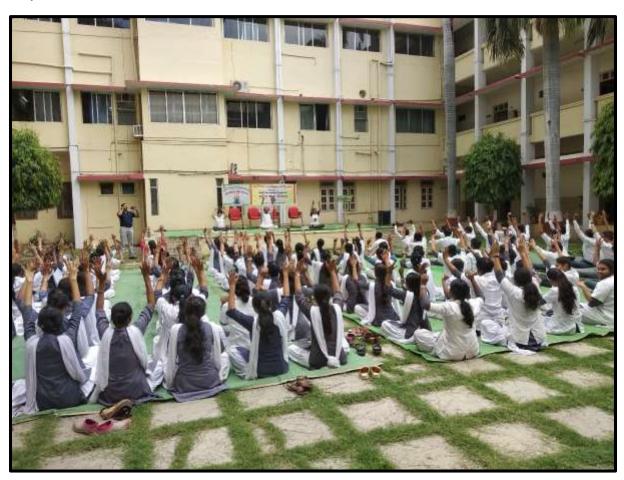

## 1. YOGA DAY

2021 International Day of Yoga, to be observed today, i.e. Monday (June 21), carries the theme "Yoga for well-being", much relevant for our times in a society still recovering from the impact of the coronavirus disease (Covid-19) pandemic. The Covid-19 plight was not just a physical crisis, it also left lasting impacts on mental health, with many left in psychological suffering, depression, and anxiety dealing with the pandemic-necessitated restrictions and loss. Yoga can come to the help of people dealing with such crises, the United Nations explained on its website since the message of the practice is to promote both physical and mental health.

National Service Scheme (NSS) unit of Institute of Pharmaceutical Education and Research, Borgaon(Meghe), Wardha celebrated International Yoga Day on 21st June, 2021 at 7.00 am to 7.45 am. The common Yoga protocol were performed individually or with family within the confines of their home on 21st June, 2021 at 7.00 am to 7.45 am. The students participated in Yoga Day celebration and submitted photo and recordings of their Yoga performance at home to NSS programme officer Dr. N. A. Karande. Further camp was organised in the institute in association with Patanjali Yoga Centre, Wardha. On the occasion Mrs. Pranita Gulhane, Mahila Prabhari, Wardha District and Mrs. Sangitatae Emale, Midia Prabhari, Patanjali demonstrated the different Yoga Positions. The camp was attended by students of B. Pharm and M. Pharm, teaching and non-teaching staff of the institute.