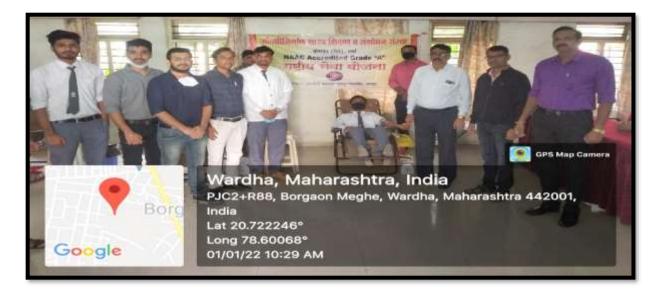

#### 6. BLOOD DONATION CAMP

The purpose to organize a blood donation camp is to motivate people to donate blood and social works. The purpose of blood donation camp to select a suitable donor whose blood will be safe to the recipient and who himself shall not in any way be harmed by blood donation. Organization of blood donation camp should be best and safe to the patient/recipients and to the blood donor. Blood donation camp should motivate the public to donate blood by oral communication, which is the most effective method of recruiting donors. Talk about the need of blood, shortage of blood, ease of donation and myth about blood donation to the public. Blood donation and blood group detection camp was organized on 1st Jan 2022. Dr. R. O. Ganjiwale, Principal was the president of programme. Team of experts from Datta Meghe Institute of Medical Sciences, Sawangi(Meghe), Wardha was present on the occasion. About 38 students of the institute donated blood. Programme was conducted under the banner of NSS regular activities. Dr. Sunil C. Chawre was Camp In-charge for Blood Bank J.N.M.C. Sawangi(Meghe).