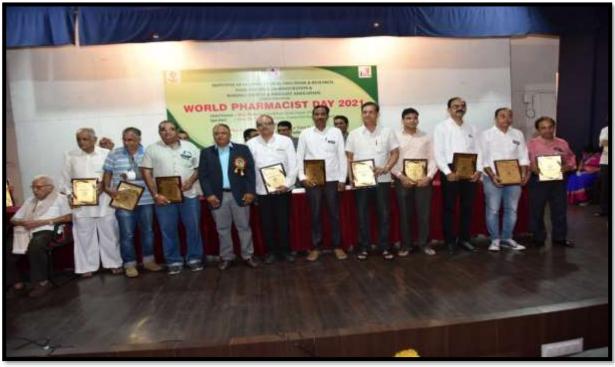

## 12. PHARMA RALLY

## ON

## "PHARMACIST: YOUR MEDICINE EXPERT"

The National Service Scheme (NSS) unit of Institute of Pharmaceutical Education and Research, Borgaon(Meghe), Wardha celebrated World Pharmacist day and 57th National Pharmacy week 25th September, 2018 at Borgaon(Meghe), Wardha. The theme for Pharmacist day was "PHARMACIST: YOUR MEDICINES EXPERT". The major focus of Pharmacist day celebration was on highlighting the role and importance of pharmacist in hospitals and community. The theme for the national pharmacy week was "PHARMACIST FOR HEALTHY INDIA," mainly focusing on creating awareness on the role of pharmacists and their importance in improving the health of public along with physician and nurses as a team in both hospital and community. On this occasion Pharma Rally was organized the theme "Pharmacist: Your medicine expert" on the eve of World Pharmacist Week to promote the role of pharmacist in the Health Care System among the rural population. Students and staff members participated in the rally. The rally was flagged by renowned opthamologist of wardha Dr. Vinod Adhalakhiya.