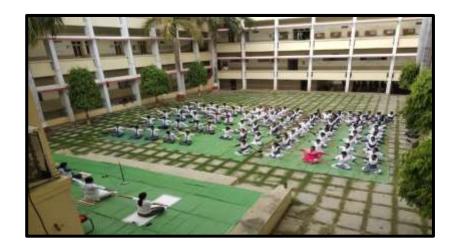

## 1. YOGA DAY

2021 International Day of Yoga, to be observed today, i.e. Monday (June 21), carries the theme "Yoga for well-being", much relevant for our times in a society still recovering from the impact of the coronavirus disease (Covid-19) pandemic. The Covid-19 plight was not just a physical crisis, it also left lasting impacts on mental health, with many left in psychological suffering, depression, and anxiety dealing with the pandemic-necessitated restrictions and loss. Yoga can come to the help of people dealing with such crises, the United Nations explained on its website since the message of the practice is to promote both physical and mental health.

National Service Scheme (NSS) unit of Institute of Pharmaceutical Education and Research, Borgaon(Meghe), Wardha celebrated International Yoga Day on 21st June, 2021 at 7.00 am to 7.45 am. The common Yoga protocol were performed individually or with family within the confines of their home on 21st June, 2021 at 7.00 am to 7.45 am. The students participated in Yoga Day celebration and submitted photo and recordings of their Yoga performance at home to NSS programme officer Dr. N. A. Karande. Further camp was organised in the institute in association with Patanjali Yoga Centre, Wardha. On the occasion Mrs. Pranita Gulhane, Mahila Prabhari, Wardha District and Mrs. Sangitatae Emale, Midia Prabhari, Patanjali demonstrated the different Yoga Positions. The camp was attended by students of B. Pharm and M. Pharm, teaching and non-teaching staff of the institute.