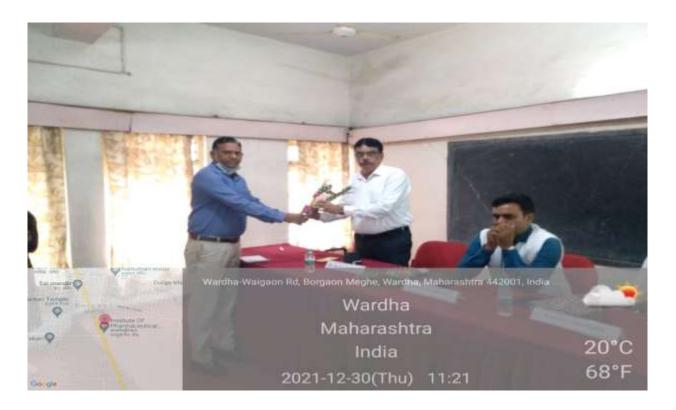

Objective of program: To aware girls and woman staff about their safety at college and other workplace and also related legal awareness.

Dr. R.O. Ganjiwale (I/C Principal and IQAC Chairman) inaugurated webinar with his enlightening key- note. He emphasizes on safety of Cirls/women at social place and Ciender sensitization awareness.