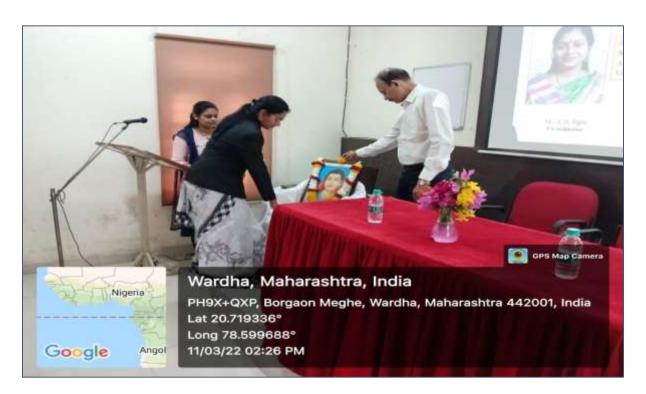

#### WEBINAR REPORT

On "Gender Sensitization Cell" and "WomenSecurity Cell" Organized

25 September 2021 at 11.00am

Institute of Pharmaceutical Education & Research has organized webinar under the banner of Gender Sensitization Cell" and "Women Security Cell"on topic "Gender Sensitization" and "Safety of Women at workplace and legal awareness" on 25th September 2021 at 11.00 am.

Objective of program: To aware girls and woman staff about their safety at college and other workplace and also related legal awareness.

Dr. R.O. Ganjiwale (I/C Principal and IQAC Chairman) inaugurated webinar with his enlightening key- note. He emphasizes on safety of Cirls/women at social place and Ciender sensitization awareness.