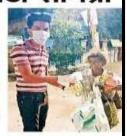

## जरूरतमंदों को बांटी सामग्री

वर्धा (का). कोरोना वायरस के संक्रमण के चलते जिले में कपर्यू लागू किया गया है. इससे गरीब व जरूरतमंदों को परेशानी का सामना करना पड़ रहा है. ऐसे में मित्र परिवार की ओर से जरूरतमंद व गरीबों को अनाज तथा खाद्य पदार्थों का वितरण किया गया. इस अवसर पर रामनगर थाना के थानेदार धनाजी जालक, शुभम साबले, प्रतीक फालके, सुमित कोलते, आकाश कोलते, कुलदीप लकडे मौजूद थे.