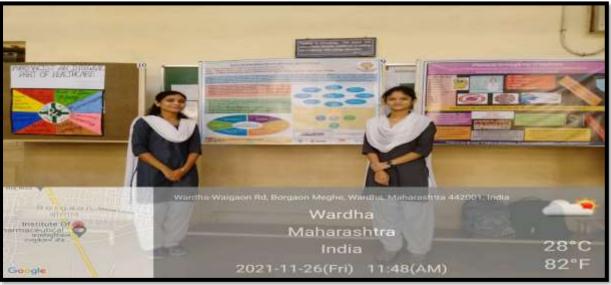

## 5. CONSTITUTION DAY

Constitution Day also known as 'Samvidhan Divas', is celebrated in our country on 26th November every year to commemorate the adoption of the Constitution of India. On 26th November 1949, the Constituent Assembly of India adopted the Constitution of India, which came into effect from 26th January 1950. The Ministry of Social Justice and Empowerment on 19th November 2015 notified the decision of Government of India to celebrate the 26th day of November every year as 'Constitution Day' to promote Constitution values among citizens. The National Service Scheme (NSS) Unit of Institute of Pharmaceutical Education Wardha celebrated "Constitution Day" dated on 26.11.2021, at 3.00 pm in the Seninar Hall No 121. Dr. D. M. Awari Co-ordinate the event. The students of B. Pharm, M. Pharm and teaching staff members participated in the program.