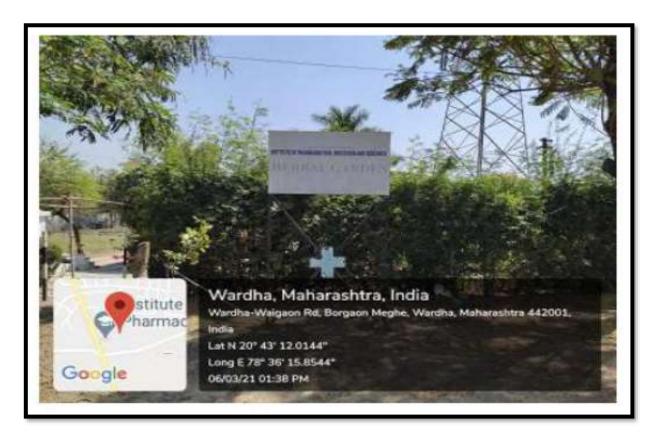

porting wildlife. During the process of photosynthesis, trees take in carbon dioxide and produce the oxygen we breathe. The National Service Scheme (NSS) Unit of Institute of Pharmaceutical Education and Wardha organized "Tree Plantation" programme on 9th July 2017 in the college premises. It was attended by Dr. R. O. Ganjiwale, Principal; Dr. N. A. Karande, NSS Programme Coordinator; and more than student volunteers. Under the Guidance of Asst. Prof. Dr. N. A. Karande, NSS Program Coordinator, NSS volunteers planted trees.







## INSTITUTE OF PHARMACEUTICAL EDUCATION AND RESEARCH

Borgaon (Meghe), Wardha (M.S.)

#### 1.3 Green Audit certificate







# INSTITUTE OF PHARMACEUTICAL EDUCATION AND RESEARCH

Borgaon (Meghe), Wardha (M.S.)

## 1.4 Geotagged Photographs of Botanical Garden









# **INSTITUTE OF PHARMACEUTICAL EDUCATION AND RESEARCH**

Borgaon (Meghe), Wardha (M.S.)







# INSTITUTE OF PHARMACEUTICAL EDUCATION AND RESEARCH

Borgaon (Meghe), Wardha (M.S.)

# 1.5 Geotagged Photographs of CFL bulbs in the campus under costcutting measures







# INSTITUTE OF PHARMACEUTICAL EDUCATION AND RESEARCH

Borgaon (Meghe), Wardha (M.S.)

# 1.6 Class-rooms and laboratories are well ventilated under costcutting measures









# INSTITUTE OF PHARMACEUTICAL EDUCATION AND RESEARCH

Borgaon (Meghe), Wardha (M.S.)

# 1.7 Cleanliness drives photographs









# **INSTITUTE OF PHARMACEUTICAL EDUCATION AND RESEARCH**

Borgaon (Meghe), Wardha (M.S.)









# INSTITUTE OF PHARMACEUTICAL EDUCATION AND RESEARCH

Borgaon (Meghe), Wardha (M.S.)

# 1.8 Photographs of sanitar