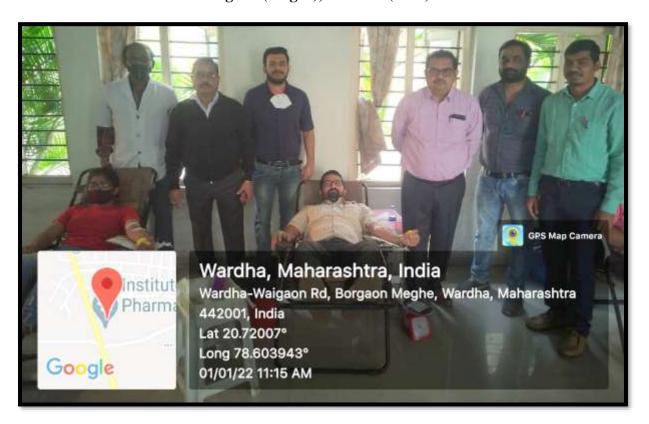

#### 6. BLOOD DONATION CAMP

The purpose to organize a blood donation camp is to motivate people to donate blood and social works. The purpose of blood donation camp to select a suitable donor whose blood will be safe to the recipient and who himself shall not in any way be harmed by blood donation. Organization of blood donation camp should be best and safe to the patient/recipients and to the blood donor. Blood donation camp should motivate the public to donate blood by oral communication, which is the most effective method of recruiting donors. Talk about the need of blood, shortage of blood, ease of donation and myth about blood donation to the public. Blood donation and blood group detection camp was organized on 1st Jan 2022. Dr. R. O. Ganjiwale, Principal was the president of programme. Team of experts from Datta Meghe Institute of Medical Sciences, Sawangi(Meghe), Wardha was present on the occasion. About 38 students of the institute donated blood. Programme was conducted under the banner of NSS regular activities. Dr. Sunil C. Chawre was Camp In-charge for Blood Bank J.N.M.C. Sawangi(Meghe).