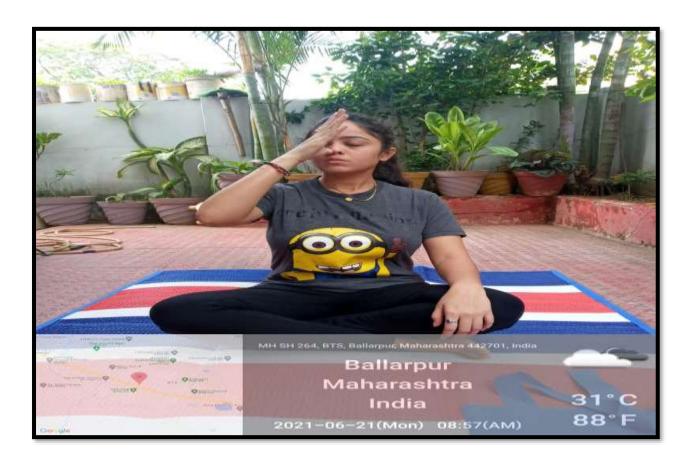

## 1. YOGA DAY

2021 International Day of Yoga, to be observed today, i.e. Monday (June 21), carries the theme "Yoga for well-being", much relevant for our times in a society still recovering from the impact of the coronavirus disease (Covid-19) pandemic. The Covid-19 plight was not just a physical crisis, it also left lasting impacts on mental health, with many left in psychological suffering, depression, and anxiety dealing with the pandemic-necessitated restrictions and loss. Yoga can come to the help of people dealing with such crises, the United Nations explained on its website since the message of the practice is to promote both physical and mental health.

National Service Scheme (NSS) unit of Institute of Pharmaceutical Education and Research, Borgaon(Meghe), Wardha celebrated International Yoga Day on 21st June, 2021 at 7.00 am to 7.45 am. The common Yoga protocol were performed individually or with family within the confines of their home on 21st June, 2021 at 7.00 am to 7.45 am. The students participated in Yoga Day celebration and submitted photo and recordings of their Yoga performance at home to NSS programme officer Dr. N. A. Karande. Further camp was organised in the institute in association with Patanjali Yoga Centre, Wardha. On the occasion Mrs. Pranita Gulhane, Mahila Prabhari, Wardha District and Mrs. Sangitatae Emale, Midia Prabhari, Patanjali demonstrated the different Yoga Positions. The camp was attended by students of B. Pharm and M. Pharm, teaching and non-teaching staff of the institute.