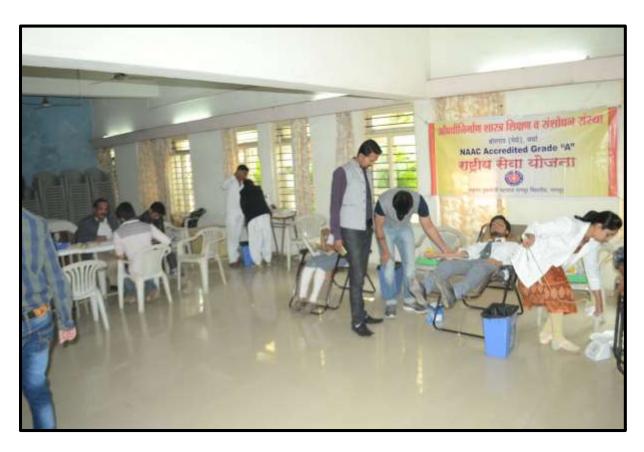

#### 6. BLOOD DONATION CAMP

The purpose to organize a blood donation camp is to motivate people to donate blood and social works. The purpose of blood donation camp to select a suitable donor whose blood will be safe to the recipient and who himself shall not in any way be harmed by blood donation. Organization of blood donation camp should be best and safe to the patient/recipients and to the blood donor. Blood donation camp should motivate the public to donate blood by oral communication, which is the most effective method of recruiting donors. Talk about the need of blood, shortage of blood, ease of donation and myth about blood donation to the public. Blood donation and blood group detection camp was organized on 1st Jan 2022. Dr. R. O. Ganjiwale, Principal was the president of programme. Team of experts from Datta Meghe Institute of Medical Sciences, Sawangi(Meghe), Wardha was present on the occasion. About 38 students of the institute donated blood. Programme was conducted under the banner of NSS regular activities. Dr. Sunil C. Chawre was Camp In-charge for Blood Bank J.N.M.C. Sawangi(Meghe).