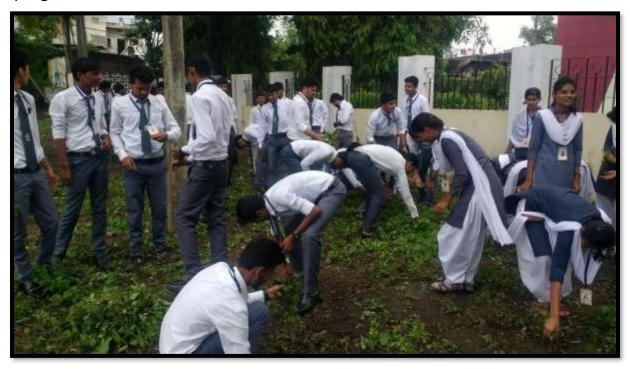

## 2. TREE PLANTATION

Trees beautify our surroundings, produce oxygen, absorb pollutants, sequester greenhouse gases, regulate temperature and prevent soil erosion, besides acting as wind barriers. They are grown for their aesthetic value in landscapes and or economic importance. The Indian tree flora diversity ranks 10th in the world and comprises of nearly 2000 species belonging to about 800 genera and 150 families of flowering plants, which includes majority of the cultivated and exotic species. With the increase in population, rapid expansion of area under food and commercial crops, deforestation, extension of urban area, establishment of industries in rural areas and other factors, there is considerable depletion of genetic wealth, many of them being in the verge of extinction. The National Service Scheme (NSS) Unit of Institute of Pharmaceutical Education and Wardha organized "Tree Plantation" programme on 28th July 2021 in the college premises. It was attended by Dr. R. O. Ganjiwale, Principal; Dr. N. A. Karande, NSS Programme Coordinator; and NSS student volunteers. Under the Guidance of Asst. Prof. Dr. N. A. Karande, NSS Program Coordinator, students of B. Pharm and M. Pharm participated in Tree Plantation.