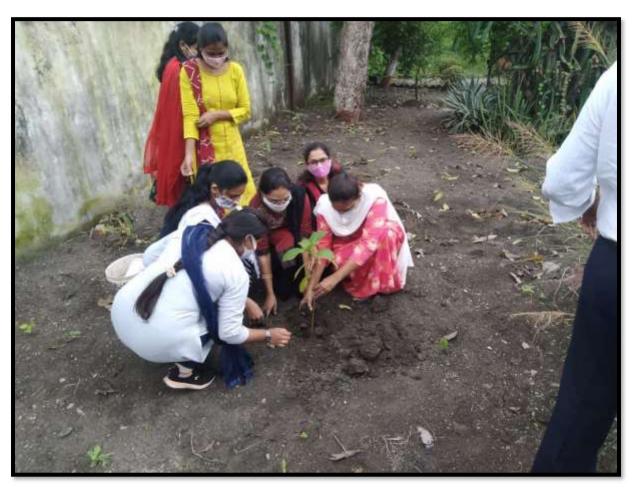

## 2. TREE PLANTATION

Trees beautify our surroundings, produce oxygen, absorb pollutants, sequester greenhouse gases, regulate temperature and prevent soil erosion, besides acting as wind barriers. They are grown for their aesthetic value in landscapes and or economic importance. The Indian tree flora diversity ranks 10th in the world and comprises of nearly 2000 species belonging to about 800 genera and 150 families of flowering plants, which includes majority of the cultivated and exotic species. With the increase in population, rapid expansion of area under food and commercial crops, deforestation, extension of urban area, establishment of industries in rural areas and other factors, there is considerable depletion of genetic wealth, many of them being in the verge of extinction. The National Service Scheme (NSS) Unit of Institute of Pharmaceutical Education and Wardha organized "Tree Plantation" programme on 28th July 2021 in the college premises. It was attended by Dr. R. O. Ganjiwale, Principal; Dr. N. A. Karande, NSS Programme Coordinator; and NSS student volunteers. Under the Guidance of Asst. Prof. Dr. N. A. Karande, NSS Program Coordinator, students of B. Pharm and M. Pharm participated in Tree Plantation.

## 3. MAZI VASUNDHARA ABHIYAN

The Environment and Climate Change Department, Govt. of Maharashtra has taken up a holistic initiative, Majhi Vasundhara (My Earth), to make citizen aware of the impacts of climate change and environmental issues and to encourage them to make a conscious effort towards the improvement of the environment. This initiative will also support the state in the implementation of climate change mitigation and adaptation measures. It is a unique integrated first-ever exercise in India by the department, focusing on all five elements of nature i.e. "Panchamahabhuta" comprises Bhumi (Earth), Jala (Water), Vayu (Air), Agni (Energy), Akash (Enhancement) to ensure sustainable development for the state. The National Service Scheme (NSS) Unit of Institute of Pharmaceutical Education and Wardha organized Tree Platation program under "Mazi Vasundhara Abhiyan" of government of Maharashtra on 2nd September, 2021 at 4.00 pm. Tree plantation was held outside the institute premises. The students of B. Pharm, M. Pharm and teaching staff members participated in the program.