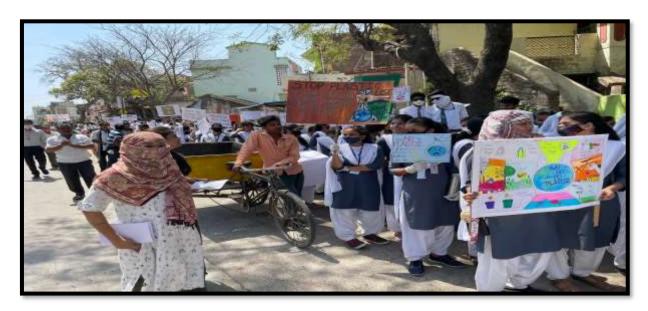

## IPER students spread awareness against use of plastic

■ District Correspondent WARDHA, Mar 28

VIDARBHA Youth Welfare Society's Institute of Pharmaceutical Education And Research, Borgaon Meghe, Wardha, (IPER) in collaboration with Gram Panchayat Borgaon Meghe, Wardha, conducted plastic eradication rally through the

NSS and Swachhata Abhiyan.
The rally was inaugurated by
the hands of Sarpanch Santosh
Selukar. Principal Dr Rajendra
Ganjiwale and DrBhushan Sathe
were present on the occasion.
About 250 students of IPER participated in the rally.

Students tried to convey message to the community regarding hazardous effects of plastic on health of humans and animals and it's adverse effects on the environment. Students prepared slogans and banners on 'No Use of plastic'.