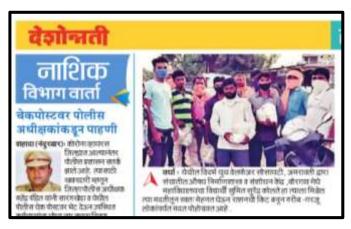

## कोरोना नियंत्रणासाठी आयपरच्या पुढाकाराने चाचण्या

लोकमत न्यूज नेटवर्क वर्धा : औषधी निर्माणशास्त्र शिक्षण व संशोधन संस्था, बोरगाव (मेघे) या महाविद्यालयात अभियानांतर्गत कोविड विषाणु चाचणी शिबिर आयोजित करण्यात आले होते. या शिबिरामध्ये बोरगाव, इंजापूर, वरूड तसेच दत्तपूर या ग्रामपंचायत क्षेत्रातील रहिवाशांची कोरोनासंबंधी चाचणी करण्यात आली. शिबिरामध्ये रॅपिड अँटिजेन टेस्ट व आरटी-पीसीआर टेस्ट करण्यात आल्या तसेच महाविद्यालयातील सर्व कर्मचाऱ्यांच्याही टेस्ट करण्यात आल्या.

कार्यक्रमात बोरगाव (मेघे) प्राथमिक आरोग्य केंद्रातील डॉ. श्वेता

दीक्षित, श्रीधर सावरकर, हर्षा थोटे, सुचित्रा बोंद्रे, रंजना फुलझेले, छाया देशमुख, माधुरी बाविस्कर उपस्थित होत्या. शिबिराचे आयोजन प्राचार्य डॉ. राजेंद्र गंजीवाले यांच्या प्रमुख उपस्थितीत झाले. संचालन डॉ. नीलेश करंडे यांनी केले. या शिबिरात ६० नागरिकांकडून नमुने तपासणीसाठी घेण्यात आले. यावेळी नागरिकांची तपासणीसाठी गर्दी होती.