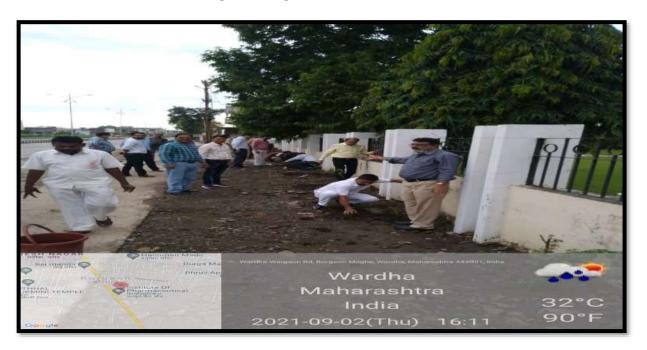

## 3. MAZI VASUNDHARA ABHIYAN

The Environment and Climate Change Department, Govt. of Maharashtra has taken up a holistic initiative, Majhi Vasundhara (My Earth), to make citizen aware of the impacts of climate change and environmental issues and to encourage them to make a conscious effort towards the improvement of the environment. This initiative will also support the state in the implementation of climate change mitigation and adaptation measures. It is a unique integrated first-ever exercise in India by the department, focusing on all five elements of nature i.e. "Panchamahabhuta" comprises Bhumi (Earth), Jala (Water), Vayu (Air), Agni (Energy), Akash (Enhancement) to ensure sustainable development for the state. The National Service Scheme (NSS) Unit of Institute of Pharmaceutical Education and Wardha organized Tree Platation program under "Mazi Vasundhara Abhiyan" of government of Maharashtra on 2nd September, 2021 at 4.00 pm. Tree plantation was held outside the institute premises. The students of B. Pharm, M. Pharm and teaching staff members participated in the program.