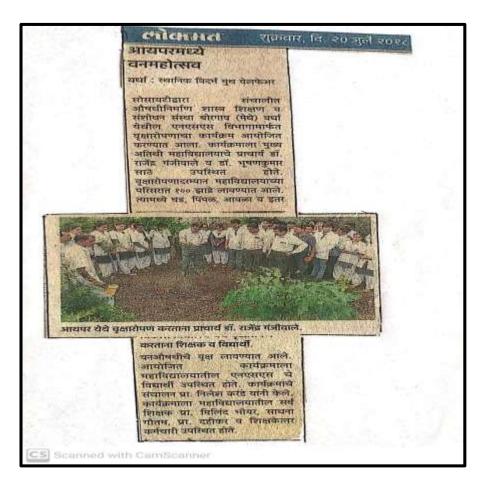

## 3. MAZI VASUNDHARA ABHIYAN

The Environment and Climate Change Department, Govt. of Maharashtra has taken up a holistic initiative, Majhi Vasundhara (My Earth), to make citizen aware of the impacts of climate change and environmental issues and to encourage them to make a conscious effort towards the improvement of the environment. This initiative will also support the state in the implementation of climate change mitigation and adaptation measures. It is a unique integrated first-ever exercise in India by the department, focusing on all five elements of nature i.e. "Panchamahabhuta" comprises Bhumi (Earth), Jala (Water), Vayu (Air), Agni (Energy), Akash (Enhancement) to ensure sustainable development for the state. The National Service Scheme (NSS) Unit of Institute of Pharmaceutical Education and Wardha organized Tree Platation program under "Mazi Vasundhara Abhiyan" of government of Maharashtra on 2nd September, 2021 at 4.00 pm. Tree plantation was held outside the institute premises. The students of B. Pharm, M. Pharm and teaching staff members participated in the program.

## आयपरमध्ये 'माझी वसुंधरा' अभियान

लोकमत न्यूज नेटवर्क वर्धा : औषध निर्माणशास्त्र शिक्षण व संशोधन संस्था बोरगाव मेघे वर्धा महाविद्यालयात 211 महाराष्ट्र शासनाच्या माझी वसुंधरा अभियानाचे करण्यात आयोजन 3HG3. अभियानाअंतर्गत महाविद्यालय परिसराच्या बाहेर विविध व्रक्षांची करण्यात आली. त्यामध्ये लागवड बोगनवेल, Picolei, केलास, मोसंबी, आदी फळ वृक्षांचे COULT. वृक्षारोपण करण्यात आल्डे. कार्यक्रमाला प्रमुख अतिथी म्हणून प्राचार्य डॉ. राजेंद्र गंजीवाले, डॉ. साठे, डॉ. ललित राठी, डॉ आवारी, अभिराम देशमुख उपस्थित होते.