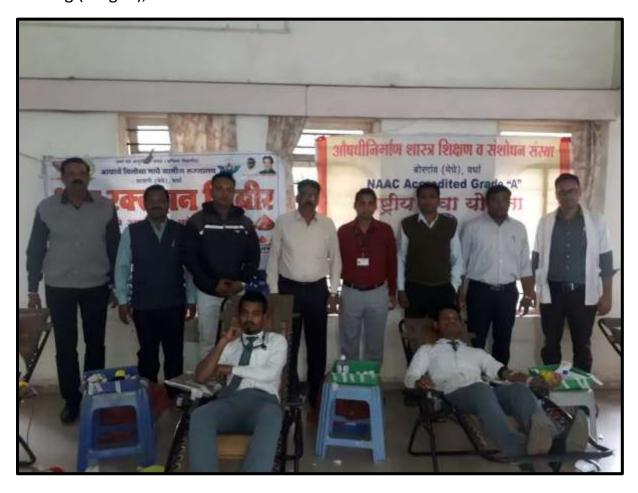

#### 6. BLOOD DONATION CAMP

The purpose to organize a blood donation camp is to motivate people to donate blood and social works. The purpose of blood donation camp to select a suitable donor whose blood will be safe to the recipient and who himself shall not in any way be harmed by blood donation. Organization of blood donation camp should be best and safe to the patient/recipients and to the blood donor. Blood donation camp should motivate the public to donate blood by oral communication, which is the most effective method of recruiting donors. Talk about the need of blood, shortage of blood, ease of donation and myth about blood donation to the public. Blood donation and blood group detection camp was organized on 1st Jan 2022. Dr. R. O. Ganjiwale, Principal was the president of programme. Team of experts from Datta Meghe Institute of Medical Sciences, Sawangi(Meghe), Wardha was present on the occasion. About 38 students of the institute donated blood. Programme was conducted under the banner of NSS regular activities. Dr. Sunil C. Chawre was Camp In-charge for Blood Bank J.N.M.C. Sawangi(Meghe).