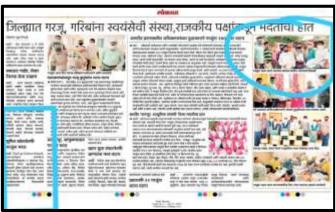

## IPER students spread awareness against use of plastic

■ District Correspondent WARDHA, Mar 28

VIDARBHA Youth Welfare Society's Institute of Pharmaceutical Education And Research, Borgaon Meghe, Wardha, (IPER) in collaboration with Gram Panchayat Borgaon Meghe, Wardha, conducted plastic eradication rally through the

NSS and Swachhata Abhiyan.
The rally was inaugurated by
the hands of Sarpanch Santosh
Selukar. Principal Dr Rajendra
Ganjiwale and DrBhushan Sathe
were present on the occasion.
About 250 students of IPER participated in the rally.

Students tried to convey message to the community regarding hazardous effects of plastic on health of humans and animals and it's adverse effects on the environment. Students prepared slogans and banners on 'No Use of plastic'.

Gram Panchayat adminstra-

Students showing banners and placard they created to inform about bad effects of plastic.

tion provided all possible support for the rally. The concluding programme was held in the premises of Gram Panchayat Borgaon Meghe, Wardha, where students who showed excellence in the rally were honoured by Principal Dr Rajendra Ganjiwale and other dignitaries on the dias by offering them memento, certificates and cash prizes. Manisha Verma of B Pharm second year received cash prize of Rs 500/-.

The rally was conducted and supervise by NSS Co-ordinator Dr Nilesh Karande. All teaching staff Dr Rathi, Dr Manisha Puranik, Abhiram Deshmukh, Dewani, G D Dahikar and non-teaching staff Vijay Dahiwalkar, Prashant Ankar, G P Deshmukh and Sontakke work hard for the success of programme.