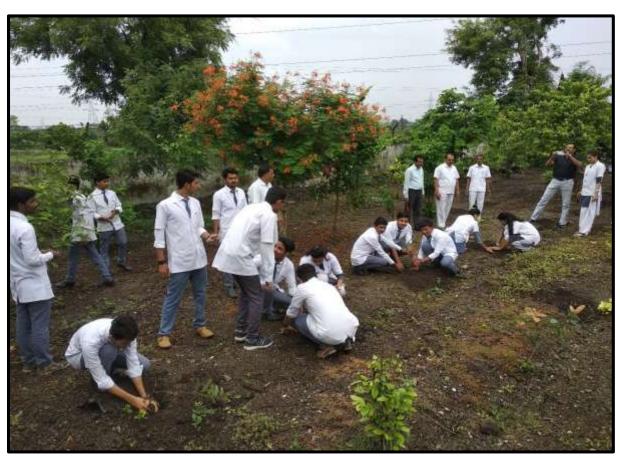

## 2. TREE PLANTATION

Trees beautify our surroundings, produce oxygen, absorb pollutants, sequester greenhouse gases, regulate temperature and prevent soil erosion, besides acting as wind barriers. They are grown for their aesthetic value in landscapes and or economic importance. The Indian tree flora diversity ranks 10th in the world and comprises of nearly 2000 species belonging to about 800 genera and 150 families of flowering plants, which includes majority of the cultivated and exotic species. With the increase in population, rapid expansion of area under food and commercial crops, deforestation, extension of urban area, establishment of industries in rural areas and other factors, there is considerable depletion of genetic wealth, many of them being in the verge of extinction. The National Service Scheme (NSS) Unit of Institute of Pharmaceutical Education and Wardha organized "Tree Plantation" programme on 28th July 2021 in the college premises. It was attended by Dr. R. O. Ganjiwale, Principal; Dr. N. A. Karande, NSS Programme Coordinator; and NSS student volunteers. Under the Guidance of Asst. Prof. Dr. N. A. Karande, NSS Program Coordinator, students of B. Pharm and M. Pharm participated in Tree Plantation.