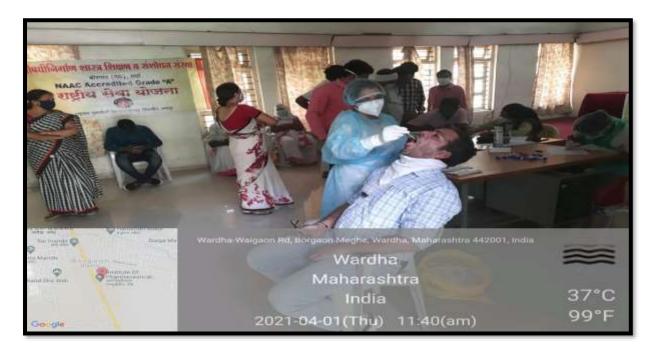

#### (RTPCR & RAPID ANTIGEN TEST)

Coronavirus disease (COVID-19) is an infectious disease caused by a newly discovered coronavirus. Most people infected with the COVID-19 virus will experience mild to moderate respiratory illness and recover without requiring special treatment. Older people, and those with underlying medical problems like cardiovascular disease, diabetes, chronic respiratory disease, and cancer are more likely to develop serious illness. The best way to prevent and slow down transmission is to be well informed about the COVID-19 virus, the disease it causes and how it spreads. Protect yourself and others from infection by washing your hands or using an alcohol based rub frequently and not touching your face. The National Service Scheme (NSS) unit of the Institute organize camp for Covid-19 (RTPCR and Rapid antigen test) on 1st April 2021 at 11.30 am. For the camp a team of Community Health officer, Borgaon(Meghe), Wardha visited to institute. The villagers from adopted under Unnat Bharat Abhiyan (UBA) Borgaon(Meghe), Inzapur, Sawangi(Meghe), Nalwadi and Warud participated in camp. On the day of camp RTPCR and rapid antigen test of villagers performed.