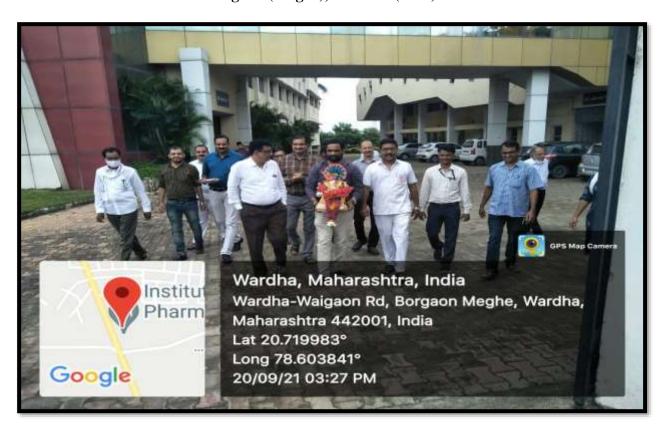

## 4. ECO-FRIENDLY GANESH VISARJAN

Since the world is corrupted with pollution and toxic amount of materials, making it sustainable can be a good call. Going eco-friendly also improves your quality of life in terms of mortality, age, diseases etc. You might have a better shot at living a quality life with health if you chose to go eco-friendly.

The National Service Scheme (NSS) Unit of Institute of Pharmaceutical Education Wardha organized Eco-Friedly Ganesh Visarjan dated on 17.09.2021 in association with Vaidyakiya Janjagruti Manch Wardha. The students of B. Pharm, M. Pharm and teaching staff members participated in the program.