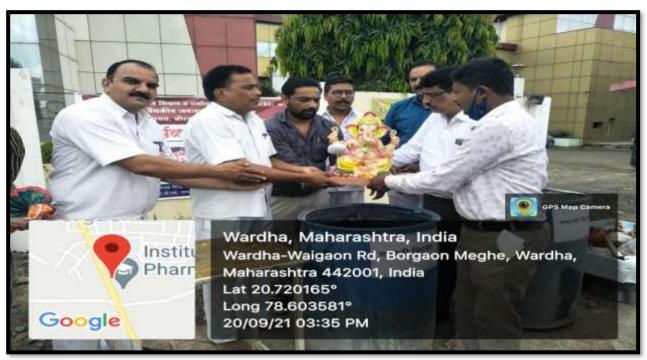

## 4. ECO-FRIENDLY GANESH VISARJAN

Since the world is corrupted with pollution and toxic amount of materials, making it sustainable can be a good call. Going eco-friendly also improves your quality of life in terms of mortality, age, diseases etc. You might have a better shot at living a quality life with health if you chose to go eco-friendly.

The National Service Scheme (NSS) Unit of Institute of Pharmaceutical Education Wardha organized Eco-Friedly Ganesh Visarjan dated on 17.09.2021 in association with Vaidyakiya Janjagruti Manch Wardha. The students of B. Pharm, M. Pharm and teaching staff members participated in the program.