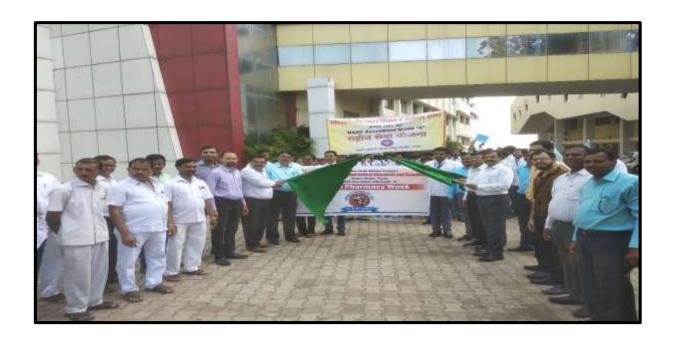

## 12. PHARMA RALLY

## ON

## "PHARMACIST: YOUR MEDICINE EXPERT"

The National Service Scheme (NSS) unit of Institute of Pharmaceutical Education and Research, Borgaon(Meghe), Wardha celebrated World Pharmacist day and 57th National Pharmacy week 25th September, 2018 at Borgaon(Meghe), Wardha. The theme for Pharmacist day was "PHARMACIST: YOUR MEDICINES EXPERT". The major focus of Pharmacist day celebration was on highlighting the role and importance of pharmacist in hospitals and community. The theme for the national pharmacy week was "PHARMACIST FOR HEALTHY INDIA," mainly focusing on creating awareness on the role of pharmacists and their importance in improving the health of public along with physician and nurses as a team in both hospital and community. On this occasion Pharma Rally was organized the theme "Pharmacist: Your medicine expert" on the eve of World Pharmacist Week to promote the role of pharmacist in the Health Care System among the rural population. Students and staff members participated in the rally. The rally was flagged by renowned opthamologist of wardha Dr. Vinod Adhalakhiya.