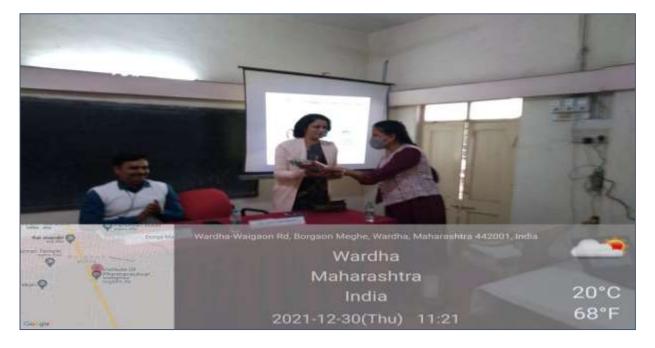

#### WEBINAR REPORT

On "Gender Sensitization Cell" and "WomenSecurity Cell" Organized

25 September 2021 at 11.00am

Institute of Pharmaceutical Education & Research has organized webinar under the banner of Gender Sensitization Cell" and "Women Security Cell"on topic "Gender Sensitization" and "Safety of Women at workplace and legal awareness" on 25th September 2021 at 11.00 am.

Objective of program: To aware girls and woman staff about their safety at college and other workplace and also related legal awareness.

Dr. R.O. Ganjiwale (I/C Principal and IQAC Chairman) inaugurated webinar with his enlightening key- note. He emphasizes on safety of Cirls/women at social place and Ciender sensitization awareness.

Under this webinar Dr. Smita M. Patil eminent speaker and academician delivered talk on topic "Gender Sensitization". She explained basic requirements to understand the sensitive needs of a particular gender and how do we promote Gender Sensitization in our society.

Jyoti N. Khandpasole second speaker of webinar delivered the talk on "Safety of Women at workplace and legal awareness". She emphasizes on Laws related to women safety and how we aware the people towards women safety.