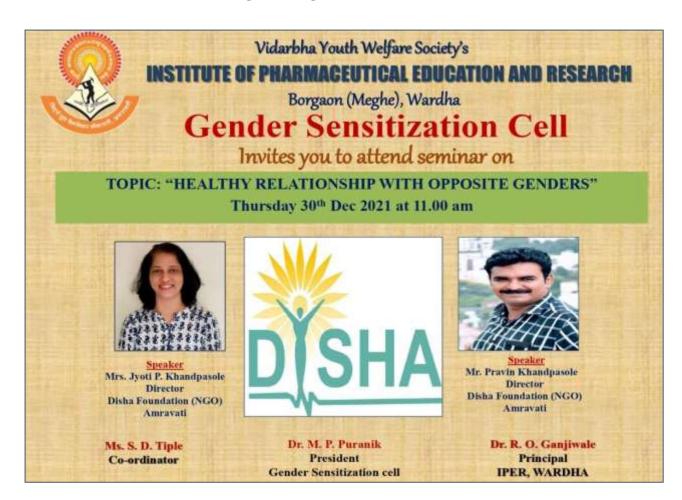

# 14. AWARENESS PROGRAM ON SEXUAL HARASSMENT OF WOMENS AT WORKPLACE

Many employers, trade unions, and NGOs include awareness-raising and information, and run campaigns to end violence and harassment against women in the world of work, as part of an integrated strategy to end violence and harassment against women. In isolation, awareness-raising is not always effective, but it can form an important part of combined strategies linked to prevention. The National Service Scheme (NSS) unit in association with Women Security Cell of Institute of Pharmaceutical Education and Research, Borgaon(Meghe), Wardha organized Awareness Program on Harassment of Womens at Work Place on 20th Feb, 2017.