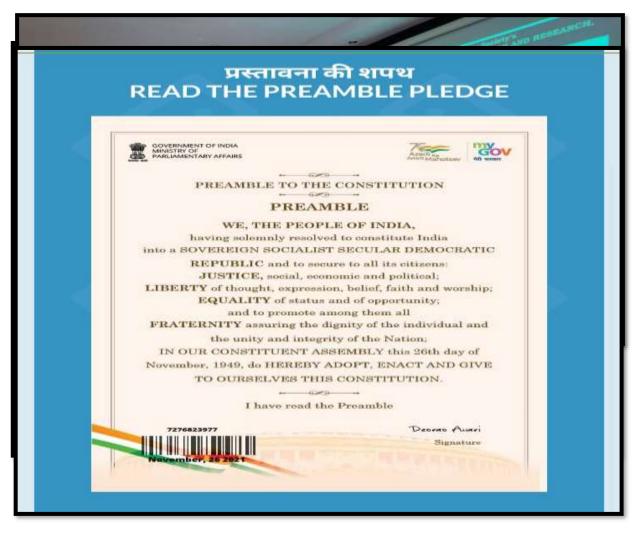

## 5. CONSTITUTION DAY

Constitution Day also known as 'Samvidhan Divas', is celebrated in our country on 26th November every year to commemorate the adoption of the Constitution of India. On 26th November 1949, the Constituent Assembly of India adopted the Constitution of India, which came into effect from 26th January 1950. The Ministry of Social Justice and Empowerment on 19th November 2015 notified the decision of Government of India to celebrate the 26th day of November every year as 'Constitution Day' to promote Constitution values among citizens. The National Service Scheme (NSS) Unit of Institute of Pharmaceutical Education Wardha celebrated "Constitution Day" dated on 26.11.2021, at 3.00 pm in the Seninar Hall No 121. Dr. D. M. Awari Co-ordinate the event. The students of B. Pharm, M. Pharm and teaching staff members participated in the program.