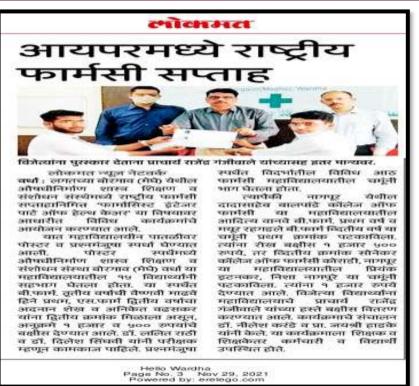

## 7. SWACHATA ABHIYAN [THEME: BANNED PLASTIC]

Being home to the world's second-largest population, it is needless to say that cleanliness is deeply interlinked with the nation's tourism and global interests. For developing tourism and enhancing the nation's GDP, it is important and vital to keep high standards of hygiene and cleanliness which will transform the global perception towards our nation as a whole. The importance of Swachh Bharat Abhiyan was linked to the economy and health of the country by the prime minister by providing a source of employment to many people and reducing health costs to a large extent.

Since the late 20th century, we have depended on plastic as an affordable, versatile and durable material. However, since the majority of plastic materials take centuries to degrade, all of the plastic that has been sent to landfills in the UK still exists and yet we're still producing and consuming more of it. That plastic has to go somewhere, and it's frequently either dumped carelessly on land or in rivers in developing countries, before ending up in the ocean, where it threatens marine life. The fact is, we simply can't cope with the amount of plastic on our planet nor the amount that continues to be produced. For this reason, our attitudes and behaviours towards plastic must change to ensure a safe and healthy future for our planet. The National Service Scheme (NSS) Unit of Institute of Pharmaceutical Education Wardha organized "Swachata Abhiyan" in nearby village Borgaon(Meghe), Wardha dated on 14<sup>th</sup> March 2022 at 10.30 am in association with Grampanchayat Borgaon(Meghe), Wardha. The theme for Swachata Abhiyan was "Banned Plastic" and Dr. N. A. Karande Co-ordinate the activity. The students of B. Pharm, M. Pharm participated in the activity.

## IPER students spread awareness against use of plastic

■ District Correspondent WARDHA, Mar 28

VIDARBHA Youth Welfare Society's Institute of Pharmaceutical Education And Research, Borgaon Meghe, Wardha, (IPER) in collaboration with Gram Panchayat Borgaon Meghe, Wardha, conducted plastic eradication rally through the

NSS and Swachhata Abhiyan.
The rally was inaugurated by
the hands of Sarpanch Santosh
Selukar. Principal Dr Rajendra
Ganjiwale and DrBhushan Sathe
were present on the occasion.
About 250 students of IPER participated in the rally.

Students tried to convey message to the community regarding hazardous effects of plastic on health of humans and animals and it's adverse effects on the environment. Students prepared slogans and banners on 'No Use of plastic'.

Gram Panchayat adminstra-

Students showing banners and placard they created to inform about bad effects of plastic.

tion provided all possible support for the rally. The concluding programme was held in the premises of Gram Panchayat Borgaon Meghe, Wardha, where students who showed excellence in the rally were honoured by Principal Dr Rajendra Ganjiwale and other dignitaries on the dias by offering them memento, certificates and cash prizes. Manisha Verma of B Pharm second year received cash prize of Rs 500/-.

The rally was conducted and supervise by NSS Co-ordinator Dr Nilesh Karande. All teaching staff Dr Rathi, Dr Manisha Puranik, Abhiram Deshmukh, Dewani, G D Dahikar and non-teaching staff Vijay Dahiwalkar, Prashant Ankar, G P Deshmukh and Sontakke work hard for the success of programme.