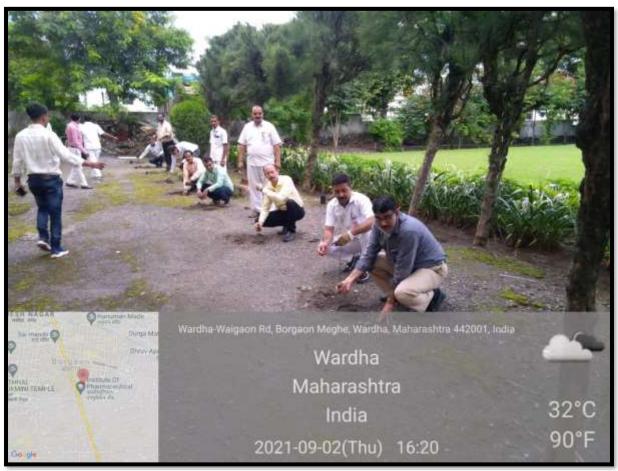

## 3. MAZI VASUNDHARA ABHIYAN

The Environment and Climate Change Department, Govt. of Maharashtra has taken up a holistic initiative, Majhi Vasundhara (My Earth), to make citizen aware of the impacts of climate change and environmental issues and to encourage them to make a conscious effort towards the improvement of the environment. This initiative will also support the state in the implementation of climate change mitigation and adaptation measures. It is a unique integrated first-ever exercise in India by the department, focusing on all five elements of nature i.e. "Panchamahabhuta" comprises Bhumi (Earth), Jala (Water), Vayu (Air), Agni (Energy), Akash (Enhancement) to ensure sustainable development for the state. The National Service Scheme (NSS) Unit of Institute of Pharmaceutical Education and Wardha organized Tree Platation program under "Mazi Vasundhara Abhiyan" of government of Maharashtra on 2nd September, 2021 at 4.00 pm. Tree plantation was held outside the institute premises. The students of B. Pharm, M. Pharm and teaching staff members participated in the program.

## आयपरमध्ये 'माझी वसुंधरा' अभियान

लोकमत न्यूज नेटवर्क वर्धा : औषध निर्माणशास्त्र शिक्षण व संशोधन संस्था बोरगाव मेघे वर्धा महाविद्यालयात 211 महाराष्ट्र शासनाच्या माझी वसुंधरा अभियानाचे करण्यात आयोजन 3HG3. अभियानाअंतर्गत महाविद्यालय परिसराच्या बाहेर विविध व्रक्षांची करण्यात आली. त्यामध्ये लागवड बोगनवेल, Picolei, केलास, मोसंबी, आदी फळ वृक्षांचे COULT. वृक्षारोपण करण्यात आल्डे. कार्यक्रमाला प्रमुख अतिथी म्हणून प्राचार्य डॉ. राजेंद्र गंजीवाले, डॉ. साठे, डॉ. ललित राठी, डॉ आवारी, अभिराम देशमुख उपस्थित होते.