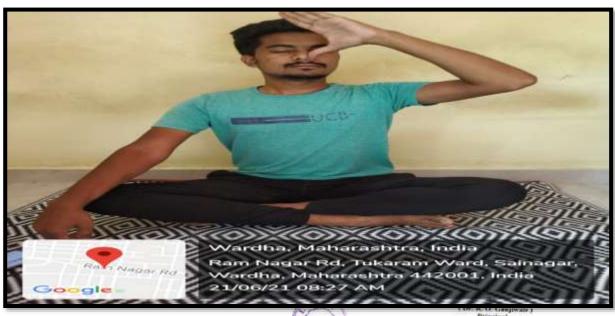

## 1. YOGA DAY

2021 International Day of Yoga, to be observed today, i.e. Monday (June 21), carries the theme "Yoga for well-being", much relevant for our times in a society still recovering from the impact of the coronavirus disease (Covid-19) pandemic. The Covid-19 plight was not just a physical crisis, it also left lasting impacts on mental health, with many left in psychological suffering, depression, and anxiety dealing with the pandemic-necessitated restrictions and loss. Yoga can come to the help of people dealing with such crises, the United Nations explained on its website since the message of the practice is to promote both physical and mental health.

National Service Scheme (NSS) unit of Institute of Pharmaceutical Education and Research, Borgaon(Meghe), Wardha celebrated International Yoga Day on 21st June, 2021 at 7.00 am to 7.45 am. The common Yoga protocol were performed individually or with family within the confines of their home on 21st June, 2021 at 7.00 am to 7.45 am. The students participated in Yoga Day celebration and submitted photo and recordings of their Yoga performance at home to NSS programme officer Dr. N. A. Karande. Further camp was organised in the institute in association with Patanjali Yoga Centre, Wardha. On the occasion Mrs. Pranita Gulhane, Mahila Prabhari, Wardha District and Mrs. Sangitatae Emale, Midia Prabhari, Patanjali demonstrated the different Yoga Positions. The camp was attended by students of B. Pharm and M. Pharm, teaching and non-teaching staff of the institute.