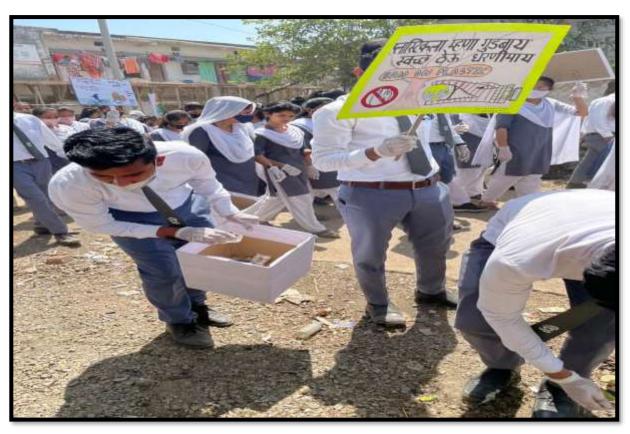

## 7. SWACHATA ABHIYAN [THEME: BANNED PLASTIC]

Being home to the world's second-largest population, it is needless to say that cleanliness is deeply interlinked with the nation's tourism and global interests. For developing tourism and enhancing the nation's GDP, it is important and vital to keep high standards of hygiene and cleanliness which will transform the global perception towards our nation as a whole. The importance of Swachh Bharat Abhiyan was linked to the economy and health of the country by the prime minister by providing a source of employment to many people and reducing health costs to a large extent.

Since the late 20th century, we have depended on plastic as an affordable, versatile and durable material. However, since the majority of plastic materials take centuries to degrade, all of the plastic that has been sent to landfills in the UK still exists and yet we're still producing and consuming more of it. That plastic has to go somewhere, and it's frequently either dumped carelessly on land or in rivers in developing countries, before ending up in the ocean, where it threatens marine life. The fact is, we simply can't cope with the amount of plastic on our planet nor the amount that continues to be produced. For this reason, our attitudes and behaviours towards plastic must change to ensure a safe and healthy future for our planet. The National Service Scheme (NSS) Unit of Institute of Pharmaceutical Education Wardha organized "Swachata Abhiyan" in nearby village Borgaon(Meghe), Wardha dated on 14<sup>th</sup> March 2022 at 10.30 am in association with Grampanchayat Borgaon(Meghe), Wardha. The theme for Swachata Abhiyan was "Banned Plastic" and Dr. N. A. Karande Co-ordinate the activity. The students of B. Pharm, M. Pharm participated in the activity.