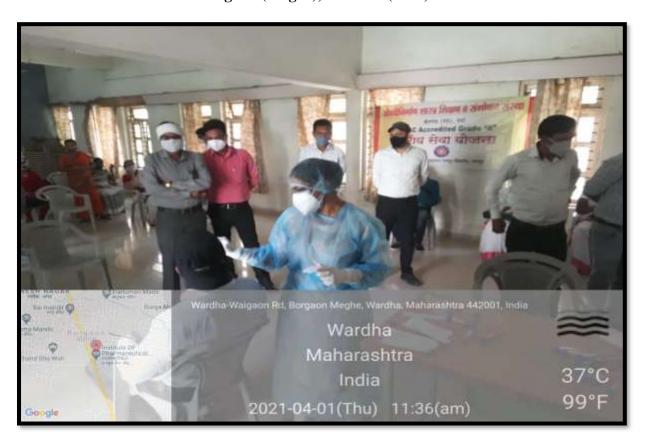

#### (RTPCR & RAPID ANTIGEN TEST)

Coronavirus disease (COVID-19) is an infectious disease caused by a newly discovered coronavirus. Most people infected with the COVID-19 virus will experience mild to moderate respiratory illness and recover without requiring special treatment. Older people, and those with underlying medical problems like cardiovascular disease, diabetes, chronic respiratory disease, and cancer are more likely to develop serious illness. The best way to prevent and slow down transmission is to be well informed about the COVID-19 virus, the disease it causes and how it spreads. Protect yourself and others from infection by washing your hands or using an alcohol based rub frequently and not touching your face. The National Service Scheme (NSS) unit of the Institute organize camp for Covid-19 (RTPCR and Rapid antigen test) on 1st April 2021 at 11.30 am. For the camp a team of Community Health officer, Borgaon(Meghe), Wardha visited to institute. The villagers from adopted under Unnat Bharat Abhiyan (UBA) Borgaon(Meghe), Inzapur, Sawangi(Meghe), Nalwadi and Warud participated in camp. On the day of camp RTPCR and rapid antigen test of villagers performed.