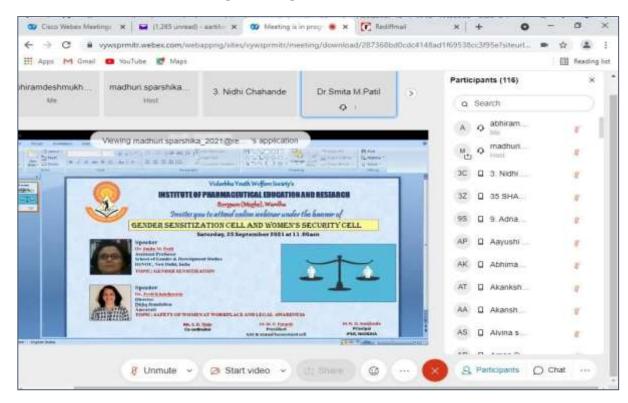

## Webinar On Gender Sensitization and Safety of Women at Workplace and Legal Awareness

#### Institute of Pharmaceutical Education & Research, Borgaon(Meghe), Wardha

#### WEBINAR REPORT

On "Gender Sensitization Cell" and "WomenSecurity Cell" Organized

25 September 2021 at 11.00am

Institute of Pharmaceutical Education & Research has organized webinar under the banner of Gender Sensitization Cell" and "Women Security Cell"on topic "Gender Sensitization" and "Safety of Women at workplace and legal awareness" on 25th September 2021 at 11.00 am.

Under this webinar Dr. Smita M. Patil eminent speaker and academician delivered talk on topic "Gender Sensitization". She explained basic requirements to understand the sensitive needs of a particular gender and how do we promote Gender Sensitization in our society.