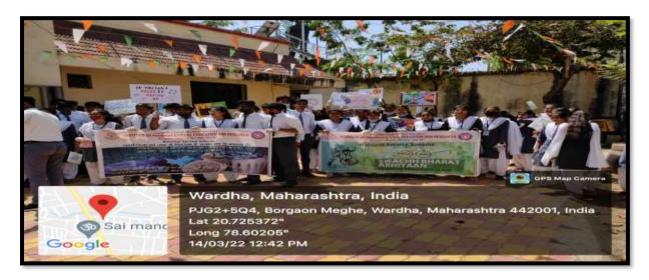

Since the late 20th century, we have depended on plastic as an affordable, versatile and durable material. However, since the majority of plastic materials take centuries to degrade, all of the plastic that has been sent to landfills in the UK still exists and yet we're still producing and consuming more of it. That plastic has to go somewhere, and it's frequently either dumped carelessly on land or in rivers in developing countries, before ending up in the ocean, where it threatens marine life. The fact is, we simply can't cope with the amount of plastic on our planet nor the amount that continues to be produced. For this reason, our attitudes and behaviours towards plastic must change to ensure a safe and healthy future for our planet. The National Service Scheme (NSS) Unit of Institute of Pharmaceutical Education Wardha organized "Swachata Abhiyan" in nearby village Borgaon(Meghe), Wardha dated on 14<sup>th</sup> March 2022 at 10.30 am in association with Grampanchayat Borgaon(Meghe), Wardha. The theme for Swachata Abhiyan was "Banned Plastic" and Dr. N. A. Karande Co-ordinate the activity. The students of B. Pharm, M. Pharm participated in the activity.

## IPER students spread awareness against use of plastic

■ District Correspondent WARDHA, Mar 28

VIDARBHA Youth Welfare Society's Institute of Pharmaceutical Education And Research, Borgaon Meghe, Wardha, (IPER) in collaboration with Gram Panchayat Borgaon Meghe, Wardha, conducted plastic eradication rally through the

NSS and Swachhata Abhiyan.
The rally was inaugurated by
the hands of Sarpanch Santosh
Selukar. Principal Dr Rajendra
Ganjiwale and DrBhushan Sathe
were present on the occasion.
About 250 students of IPER participated in the rally.