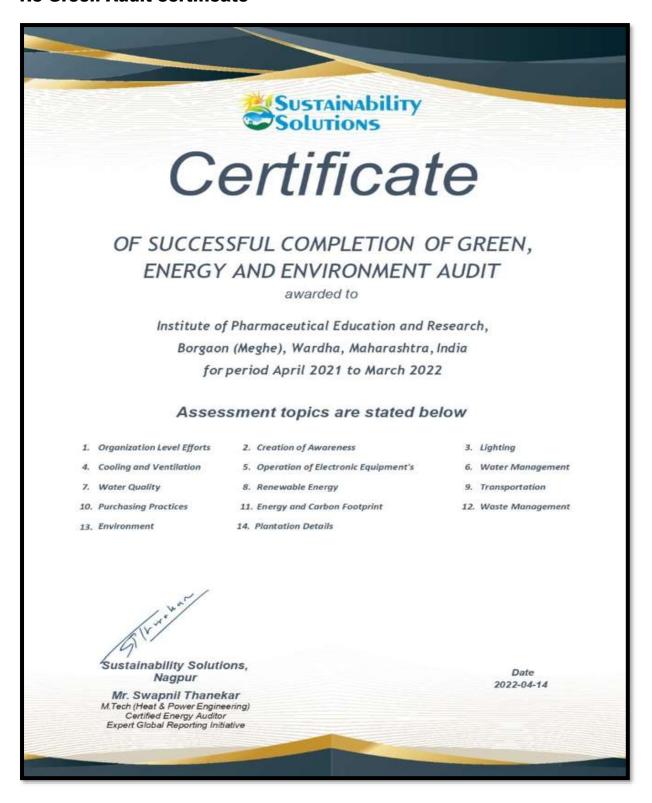

ronment over long periods of time by providing oxygen, improving air quality, climate amelioration, conserving water, preserving soil, and supporting wildlife. During the process of photosynthesis, trees take in carbon dioxide and produce the oxygen we breathe. The National Service Scheme (NSS) Unit of Institute of Pharmaceutical Education and Wardha organized "Tree Plantation" programme on 9th July 2017 in the college premises. It was attended by Dr. R. O. Ganjiwale, Principal; Dr. N. A. Karande, NSS Programme Coordinator; and more than student volunteers. Under the Guidance of Asst. Prof. Dr. N. A. Karande, NSS Program Coordinator, NSS volunteers planted trees.







## INSTITUTE OF PHARMACEUTICAL EDUCATION AND RESEARCH

Borgaon (Meghe), Wardha (M.S.)

#### 1.3 Green Audit certificate







# INSTITUTE OF PHARMACEUTICAL EDUCATION AND RESEARCH

Borgaon (Meghe), Wardha (M.S.)

## 1.4 Geotagged Photographs of Botanical Garden









# **INSTITUTE OF PHARMACEUTICAL EDUCATION AND RESEARCH**

Borgaon (Meghe), Wardha (M.S.)







# INSTITUTE OF PHARMACEUTICAL EDUCATION AND RESEARCH

Borgaon (Meghe), Wardha (M.S.)

# 1.5 Geotagged Photographs of CFL bulbs in the campus under costcutting measures







# INSTITUTE OF PHARMACEUTICAL EDUCATION AND RESEARCH

Borgaon (Meghe), Wardha (M.S.)

# 1.6 Class-rooms and laboratories are well ventilated under costcutting measures









# INSTITUTE OF PHARMACEUTICAL EDUCATION AND RESEARCH

Borgaon (Meghe), Wardha (M.S.)

# 1.7 Cleanliness drives photographs









# **INSTITUTE OF PHARMACEUTICAL EDUCATION AND RESEARCH**

Borgaon (Meg