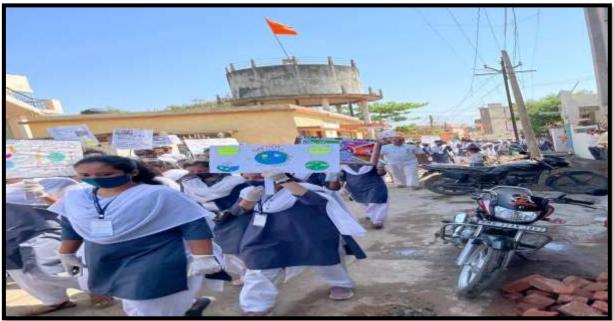

## 7. SWACHATA ABHIYAN [THEME: BANNED PLASTIC]

Being home to the world's second-largest population, it is needless to say that cleanliness is deeply interlinked with the nation's tourism and global interests. For developing tourism and enhancing the nation's GDP, it is important and vital to keep high standards of hygiene and cleanliness which will transform the global perception towards our nation as a whole. The importance of Swachh Bharat Abhiyan was linked to the economy and health of the country by the prime minister by providing a source of employment to many people and reducing health costs to a large extent.

Since the late 20th century, we have depended on plastic as an affordable, versatile and durable material. However, since the majority of plastic materials take centuries to degrade, all of the plastic that has been sent to landfills in the UK still exists and yet we're still producing and consuming more of it. That plastic has to go somewhere, and it's frequently either dumped carelessly on land or in rivers in developing countries, before ending up in the ocean, where it threatens marine life. The fact is, we simply can't cope with the amount of plastic on our planet nor the amount that continues to be produced. For this reason, our attitudes and behaviours towards plastic must change to ensure a safe and healthy future for our planet. The National Service Scheme (NSS) Unit of Institute of Pharmaceutical Education Wardha organized "Swachata Abhiyan" in nearby village Borgaon(Meghe), Wardha dated on 14<sup>th</sup> March 2022 at 10.30 am in association with Grampanchayat Borgaon(Meghe), Wardha. The theme for Swachata Abhiyan was "Banned Plastic" and Dr. N. A. Karande Co-ordinate the activity. The students of B. Pharm, M. Pharm participated in the activity.

## IPER students spread awareness against use of plastic

■ District Correspondent WARDHA, Mar 28

VIDARBHA Youth Welfare Society's Institute of Pharmaceutical Education And Research, Borgaon Meghe, Wardha, (IPER) in collaboration with Gram Panchayat Borgaon Meghe, Wardha, conducted plastic eradication rally through the

NSS and Swachhata Abhiyan.
The rally was inaugurated by
the hands of Sarpanch Santosh
Selukar. Principal Dr Rajendra
Ganjiwale and DrBhushan Sathe
were present on the occasion.
About 250 students of IPER participated in the rally.

Students tried to convey message to the community regarding hazardous effects of plastic on health of humans and animals and it's adverse effects on the environment. Students prepared slogans and banners on 'No Use of plastic'.