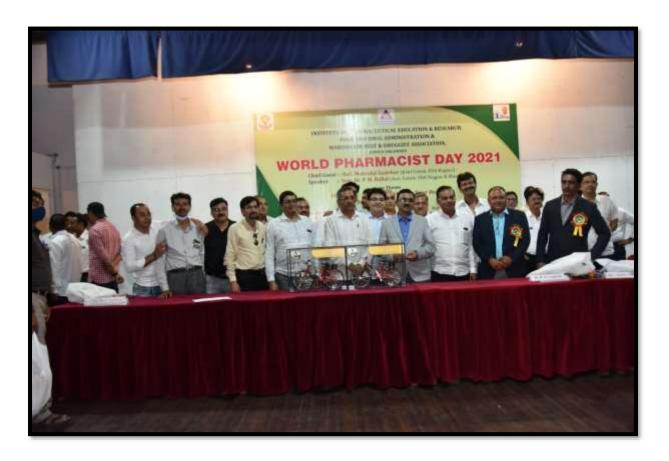

## 12. PHARMA RALLY

## ON

## "PHARMACIST: YOUR MEDICINE EXPERT"

The National Service Scheme (NSS) unit of Institute of Pharmaceutical Education and Research, Borgaon(Meghe), Wardha celebrated World Pharmacist day and 57th National Pharmacy week 25th September, 2018 at Borgaon(Meghe), Wardha. The theme for Pharmacist day was "PHARMACIST: YOUR MEDICINES EXPERT". The major focus of Pharmacist day celebration was on highlighting the role and importance of pharmacist in hospitals and community. The theme for the national pharmacy week was "PHARMACIST FOR HEALTHY INDIA," mainly focusing on creating awareness on the role of pharmacists and their importance in improving the health of public along with physician and nurses as a team in both hospital and community. On this occasion Pharma Rally was organized the theme "Pharmacist: Your medicine expert" on the eve of World Pharmacist Week to promote the role of pharmacist in the Health Care System among the rural population. Students and staff members participated in the rally. The rally was flagged by renowned opthamologist of wardha Dr. Vinod Adhalakhiya.