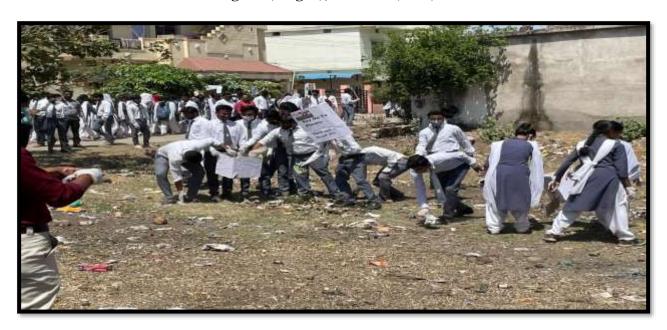

## 7. SWACHATA ABHIYAN [THEME: BANNED PLASTIC]

Being home to the world's second-largest population, it is needless to say that cleanliness is deeply interlinked with the nation's tourism and global interests. For developing tourism and enhancing the nation's GDP, it is important and vital to keep high standards of hygiene and cleanliness which will transform the global perception towards our nation as a whole. The importance of Swachh Bharat Abhiyan was linked to the economy and health of the country by the prime minister by providing a source of employment to many people and reducing health costs to a large extent.

Since the late 20th century, we have depended on plastic as an affordable, versatile and durable material. However, since the majority of plastic materials take centuries to degrade, all of the plastic that has been sent to landfills in the UK still exists and yet we're still producing and consuming more of it. That plastic has to go somewhere, and it's frequently either dumped carelessly on land or in rivers in developing countries, before ending up in the ocean, where it threatens marine life. The fact is, we simply can't cope with the amount of plastic on our planet nor the amount that continues to be produced. For this reason, our attitudes and behaviours towards plastic must change to ensure a safe and healthy future for our planet. The National Service Scheme (NSS) Unit of Institute of Pharmaceutical Education Wardha organized "Swachata Abhiyan" in nearby village Borgaon(Meghe), Wardha dated on 14<sup>th</sup> March 2022 at 10.30 am in association with Grampanchayat Borgaon(Meghe), Wardha. The theme for Swachata Abhiyan was "Banned Plastic" and Dr. N. A. Karande Co-ordinate the activity. The students of B. Pharm, M. Pharm participated in the activity.