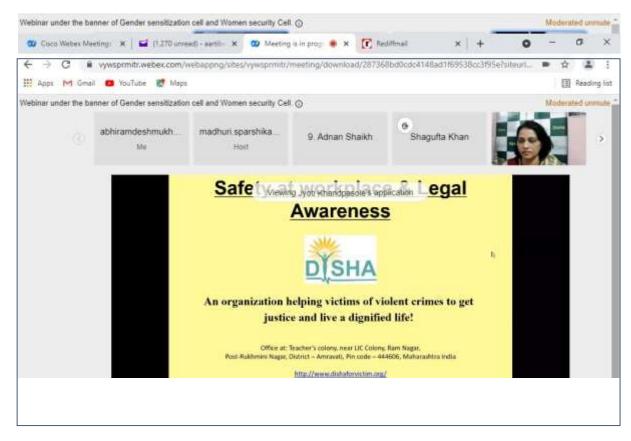

Jyoti N. Khandpasole second speaker of webinar delivered the talk on "Safety of Women at workplace and legal awareness". She emphasizes on Laws related to women safety and how we aware the people towards women safety.