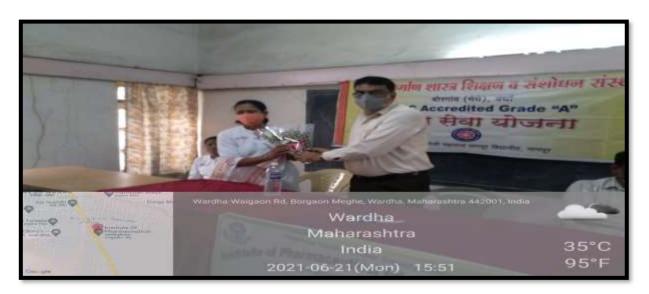

#### 6. BLOOD DONATION CAMP

The purpose to organize a blood donation camp is to motivate people to donate blood and social works. The purpose of blood donation camp to select a suitable donor whose blood will be safe to the recipient and who himself shall not in any way be harmed by blood donation. Organization of blood donation camp should be best and safe to the patient/recipients and to the blood donor. Blood donation camp should motivate the public to donate blood by oral communication, which is the most effective method of recruiting donors. Talk about the need of blood, shortage of blood, ease of donation and myth about blood donation to the public. Blood donation and blood group detection camp was organized on 1st Jan 2022. Dr. R. O. Ganjiwale, Principal was the president of programme. Team of experts from Datta Meghe Institute of Medical Sciences, Sawangi(Meghe), Wardha was present on the occasion. About 38 students of the institute donated blood. Programme was conducted under the banner of NSS regular activities. Dr. Sunil C. Chawre was Camp In-charge for Blood Bank J.N.M.C. Sawangi(Meghe).