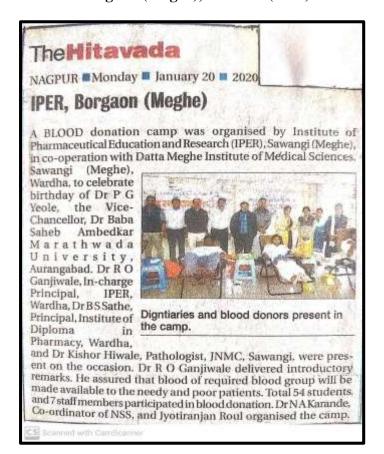

#### 6. BLOOD DONATION CAMP

The purpose to organize a blood donation camp is to motivate people to donate blood and social works. The purpose of blood donation camp to select a suitable donor whose blood will be safe to the recipient and who himself shall not in any way be harmed by blood donation. Organization of blood donation camp should be best and safe to the patient/recipients and to the blood donor. Blood donation camp should motivate the public to donate blood by oral communication, which is the most effective method of recruiting donors. Talk about the need of blood, shortage of blood, ease of donation and myth about blood donation to the public. Blood donation and blood group detection camp was organized on 1st Jan 2022. Dr. R. O. Ganjiwale, Principal was the president of programme. Team of experts from Datta Meghe Institute of Medical Sciences, Sawangi(Meghe), Wardha was present on the occasion. About 38 students of the institute donated blood. Programme was conducted under the banner of NSS regular activities. Dr. Sunil C. Chawre was Camp In-charge for Blood Bank J.N.M.C. Sawangi(Meghe).