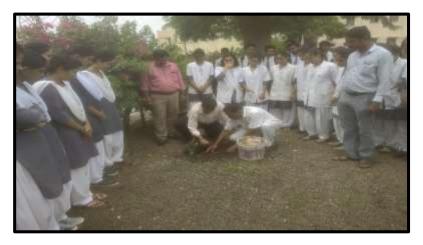

## 2. TREE PLANTATION

Trees beautify our surroundings, produce oxygen, absorb pollutants, sequester greenhouse gases, regulate temperature and prevent soil erosion, besides acting as wind barriers. They are grown for their aesthetic value in landscapes and or economic importance. The Indian tree flora diversity ranks 10th in the world and comprises of nearly 2000 species belonging to about 800 genera and 150 families of flowering plants, which includes majority of the cultivated and exotic species. With the increase in population, rapid expansion of area under food and commercial crops, deforestation, extension of urban area, establishment of industries in rural areas and other factors, there is considerable depletion of genetic wealth, many of them being in the verge of extinction. The National Service Scheme (NSS) Unit of Institute of Pharmaceutical Education and Wardha organized "Tree Plantation" programme on 28th July 2021 in the college premises. It was attended by Dr. R. O. Ganjiwale, Principal; Dr. N. A. Karande, NSS Programme Coordinator; and NSS student volunteers. Under the Guidance of Asst. Prof. Dr. N. A. Karande, NSS Program Coordinator, students of B. Pharm and M. Pharm participated in Tree Plantation.