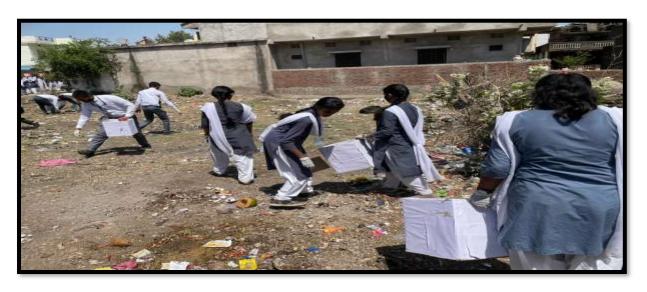

## 7. SWACHATA ABHIYAN [THEME: BANNED PLASTIC]

Being home to the world's second-largest population, it is needless to say that cleanliness is deeply interlinked with the nation's tourism and global interests. For developing tourism and enhancing the nation's GDP, it is important and vital to keep high standards of hygiene and cleanliness which will transform the global perception towards our nation as a whole. The importance of Swachh Bharat Abhiyan was linked to the economy and health of the country by the prime minister by providing a source of employment to many people and reducing health costs to a large extent.

Since the late 20th century, we have depended on plastic as an affordable, versatile and durable material. However, since the majority of plastic materials take centuries to degrade, all of the plastic that has been sent to landfills in the UK still exists and yet we're still producing and consuming more of it. That plastic has to go somewhere, and it's frequently either dumped carelessly on land or in rivers in developing countries, before ending up in the ocean, where it threatens marine life. The fact is, we simply can't cope with the amount of plastic on our planet nor the amount that continues to be produced. For this reason, our attitudes and behaviours towards plastic must change to ensure a safe and healthy future for our planet. The National Service Scheme (NSS) Unit of Institute of Pharmaceutical Education Wardha organized "Swachata Abhiyan" in nearby village Borgaon(Meghe), Wardha dated on 14<sup>th</sup> March 2022 at 10.30 am in association with Grampanchayat Borgaon(Meghe), Wardha. The theme for Swachata Abhiyan was "Banned Plastic" and Dr. N. A. Karande Co-ordinate the activity. The students of B. Pharm, M. Pharm participated in the activity.