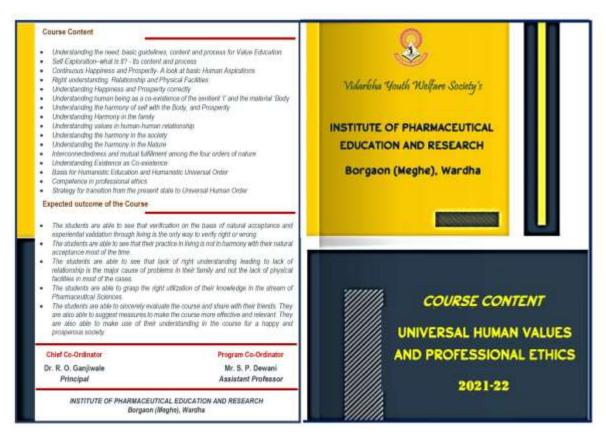

#### INSTITUTE OF PHARMACEUTICAL EDUCATION AND RESEARCH

Borgaon (Meghe), Wardha (M.S.)

Institution integrates crosscutting issues relevant to Professional ethics, Gender, Human Values, Environment and Sustainability into the curriculum