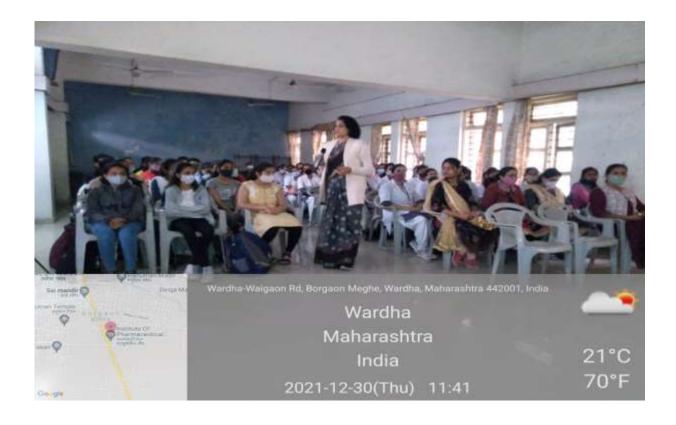

#### WEBINAR REPORT

On "Gender Sensitization Cell" and "WomenSecurity Cell" Organized

25 September 2021 at 11.00am

Institute of Pharmaceutical Education & Research has organized webinar under the banner of Gender Sensitization Cell" and "Women Security Cell"on topic "Gender Sensitization" and "Safety of Women at workplace and legal awareness" on 25th September 2021 at 11.00 am.

Objective of program: To aware girls and woman staff about their safety at college and other workplace and also related legal awareness.

Dr. R.O. Ganjiwale (I/C Principal and IQAC Chairman) inaugurated webinar with his enlightening key- note. He emphasizes on safety of Cirls/women at social place and Ciender sensitization awareness.