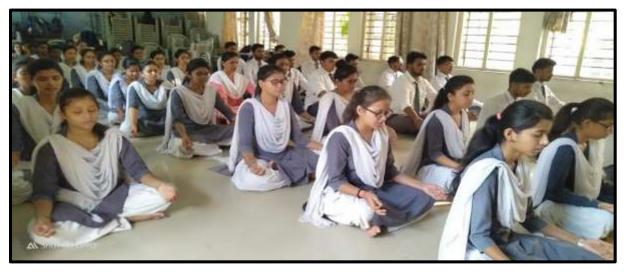

## 1. YOGA DAY

2021 International Day of Yoga, to be observed today, i.e. Monday (June 21), carries the theme "Yoga for well-being", much relevant for our times in a society still recovering from the impact of the coronavirus disease (Covid-19) pandemic. The Covid-19 plight was not just a physical crisis, it also left lasting impacts on mental health, with many left in psychological suffering, depression, and anxiety dealing with the pandemic-necessitated restrictions and loss. Yoga can come to the help of people dealing with such crises, the United Nations explained on its website since the message of the practice is to promote both physical and mental health.

National Service Scheme (NSS) unit of Institute of Pharmaceutical Education and Research, Borgaon(Meghe), Wardha celebrated International Yoga Day on 21st June, 2021 at 7.00 am to 7.45 am. The common Yoga protocol were performed individually or with family within the confines of their home on 21st June, 2021 at 7.00 am to 7.45 am. The students participated in Yoga Day celebration and submitted photo and recordings of their Yoga performance at home to NSS programme officer Dr. N. A. Karande. Further camp was organised in the institute in association with Patanjali Yoga Centre, Wardha. On the occasion Mrs. Pranita Gulhane, Mahila Prabhari, Wardha District and Mrs. Sangitatae Emale, Midia Prabhari, Patanjali demonstrated the different Yoga Positions. The camp was attended by students of B. Pharm and M. Pharm, teaching and non-teaching staff of the institute.