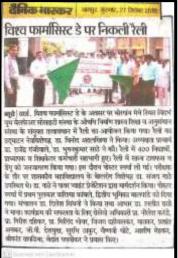

## 12. PHARMA RALLY

## ON

## "PHARMACIST: YOUR MEDICINE EXPERT"

The National Service Scheme (NSS) unit of Institute of Pharmaceutical Education and Research, Borgaon(Meghe), Wardha celebrated World Pharmacist day and 57th National Pharmacy week 25th September, 2018 at Borgaon(Meghe), Wardha. The theme for Pharmacist day was "PHARMACIST: YOUR MEDICINES EXPERT". The major focus of Pharmacist day celebration was on highlighting the role and importance of pharmacist in hospitals and community. The theme for the national pharmacy week was "PHARMACIST FOR HEALTHY INDIA," mainly focusing on creating awareness on the role of pharmacists and their importance in improving the health of public along with physician and nurses as a team in both hospital and community. On this occasion Pharma Rally was organized the theme "Pharmacist: Your medicine expert" on the eve of World Pharmacist Week to promote the role of pharmacist in the Health Care System among the rural population. Students and staff members participated in the rally. The rally was flagged by renowned opthamologist of wardha Dr. Vinod Adhalakhiya.