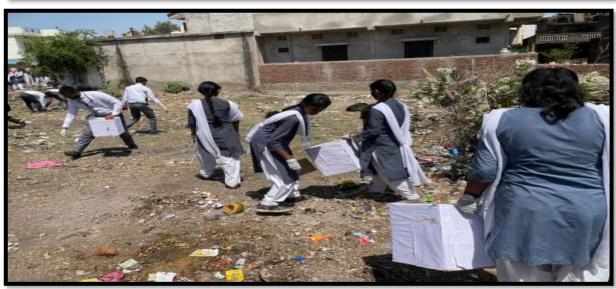

## 7. SWACHATA ABHIYAN [THEME: BANNED PLASTIC]

Being home to the world's second-largest population, it is needless to say that cleanliness is deeply interlinked with the nation's tourism and global interests. For developing tourism and enhancing the nation's GDP, it is important and vital to keep high standards of hygiene and cleanliness which will transform the global perception towards our nation as a whole. The importance of Swachh Bharat Abhiyan was linked to the economy and health of the country by the prime minister by providing a source of employment to many people and reducing health costs to a large extent.

Since the late 20th century, we have depended on plastic as an affordable, versatile and durable material. However, since the majority of plastic materials take centuries to degrade, all of the plastic that has been sent to landfills in the UK still exists and yet we're still producing and consuming more of it. That plastic has to go somewhere, and it's frequently either dumped carelessly on land or in rivers in developing countries, before ending up in the ocean, where it threatens marine life. The fact is, we simply can't cope with the amount of plastic on our planet nor the amount that continues to be produced. For this reason, our attitudes and behaviours towards plastic must change to ensure a safe and healthy future for our planet. The National Service Scheme (NSS) Unit of Institute of Pharmaceutical Education Wardha organized "Swachata Abhiyan" in nearby village Borgaon(Meghe), Wardha dated on 14<sup>th</sup> March 2022 at 10.30 am in association with Grampanchayat Borgaon(Meghe), Wardha. The theme for Swachata Abhiyan was "Banned Plastic" and Dr. N. A. Karande Co-ordinate the activity. The students of B. Pharm, M. Pharm participated in the activity.

## IPER students spread awareness against use of plastic

■ District Correspondent WARDHA, Mar 28

VIDARBHA Youth Welfare Society's Institute of Pharmaceutical Education And Research, Borgaon Meghe, Wardha, (IPER) in collaboration with Gram Panchayat Borgaon Meghe, Wardha, conducted plastic eradication rally through the

NSS and Swachhata Abhiyan.
The rally was inaugurated by
the hands of Sarpanch Santosh
Selukar. Principal Dr Rajendra
Ganjiwale and DrBhushan Sathe
were present on the occasion.
About 250 students of IPER participated in the rally.

Students tried to convey message to the community regarding hazardous effects of plastic on health of humans and animals and it's adverse effects on the environment. Students prepared slogans and banners on 'No Use of plastic'.

Gram Panchayat adminstra-

Students showing banners and placard they created to inform about bad effects of plastic.

tion provided all possible support for the rally. The concluding programme was held in the premises of Gram Panchayat Borgaon Meghe, Wardha, where students who showed excellence in the rally were honoured by Principal Dr Rajendra Ganjiwale and other dignitaries on the dias by offering them memento, certificates and cash prizes. Manisha Verma of B Pharm second year received cash prize of Rs 500/-.