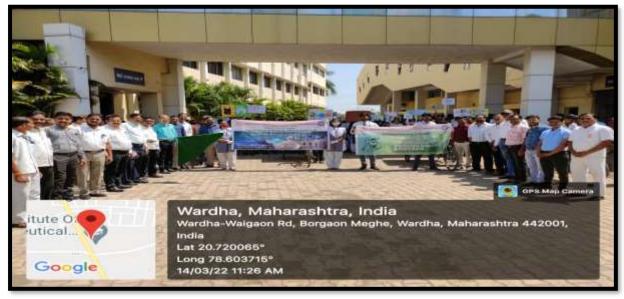

Since the late 20th century, we have depended on plastic as an affordable, versatile and durable material. However, since the majority of plastic materials take centuries to degrade, all of the plastic that has been sent to landfills in the UK still exists and yet we're still producing and consuming more of it. That plastic has to go somewhere, and it's frequently either dumped carelessly on land or in rivers in developing countries, before ending up in the ocean, where it threatens marine life. The fact is, we simply can't cope with the amount of plastic on our planet nor the amount that continues to be produced. For this reason, our attitudes and behaviours towards plastic must change to ensure a safe and healthy future for our planet. The National Service Scheme (NSS) Unit of Institute of Pharmaceutical Education Wardha organized "Swachata Abhiyan" in nearby village Borgaon(Meghe), Wardha dated on 14<sup>th</sup> March 2022 at 10.30 am in association with Grampanchayat Borgaon(Meghe), Wardha. The theme for Swachata Abhiyan was "Banned Plastic" and Dr. N. A. Karande Co-ordinate the activity. The students of B. Pharm, M. Pharm participated in the activity.

## IPER students spread awareness against use of plastic

■ District Correspondent WARDHA, Mar 28

VIDARBHA Youth Welfare Society's Institute of Pharmaceutical Education And Research, Borgaon Meghe, Wardha, (IPER) in collaboration with Gram Panchayat Borgaon Meghe, Wardha, conducted plastic eradication rally through the

NSS and Swachhata Abhiyan.
The rally was inaugurated by
the hands of Sarpanch Santosh
Selukar. Principal Dr Rajendra
Ganjiwale and DrBhushan Sathe
were present on the occasion.
About 250 students of IPER participated in the rally.