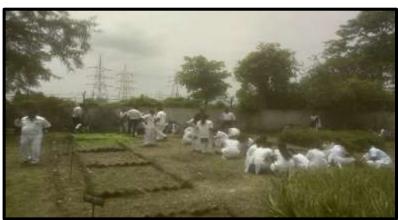

## 2. TREE PLANTATION

Trees beautify our surroundings, produce oxygen, absorb pollutants, sequester greenhouse gases, regulate temperature and prevent soil erosion, besides acting as wind barriers. They are grown for their aesthetic value in landscapes and or economic importance. The Indian tree flora diversity ranks 10th in the world and comprises of nearly 2000 species belonging to about 800 genera and 150 families of flowering plants, which includes majority of the cultivated and exotic species. With the increase in population, rapid expansion of area under food and commercial crops, deforestation, extension of urban area, establishment of industries in rural areas and other factors, there is considerable depletion of genetic wealth, many of them being in the verge of extinction. The National Service Scheme (NSS) Unit of Institute of Pharmaceutical Education and Wardha organized "Tree Plantation" programme on 28th July 2021 in the college premises. It was attended by Dr. R. O. Ganjiwale, Principal; Dr. N. A. Karande, NSS Programme Coordinator; and NSS student volunteers. Under the Guidance of Asst. Prof. Dr. N. A. Karande, NSS Program Coordinator, students of B. Pharm and M. Pharm participated in Tree Plantation.