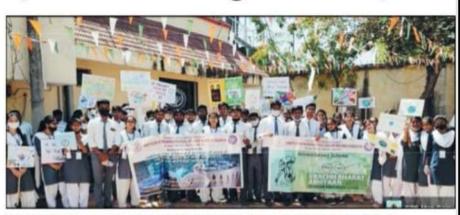

## IPER students spread awareness against use of plastic

■ District Correspondent WARDHA, Mar 28

VIDARBHA Youth Welfare Society's Institute of Pharmaceutical Education And Research, Borgaon Meghe, Wardha, (IPER) in collaboration with Gram Panchayat Borgaon Meghe, Wardha, conducted plastic eradication rally through the

NSS and Swachhata Abhiyan.
The rally was inaugurated by
the hands of Sarpanch Santosh
Selukar. Principal Dr Rajendra
Ganjiwale and DrBhushan Sathe
were present on the occasion.
About 250 students of IPER participated in the rally.

Students tried to convey message to the community regarding hazardous effects of plastic on health of humans and animals and it's adverse effects on the environment. Students prepared slogans and banners on 'No Use of plastic'.

Gram Panchayat adminstra-

Students showing banners and placard they created to inform about bad effects of plastic.

tion provided all possible support for the rally. The concluding programme was held in the premises of Gram Panchayat Borgaon Meghe, Wardha, where students who showed excellence in the rally were honoured by Principal Dr Rajendra Ganjiwale and other dignitaries on the dias by offering them memento, certificates and cash prizes. Manisha Verma of B Pharm second year received cash prize of Rs 500/-.

The rally was conducted and supervise by NSS Co-ordinator Dr Nilesh Karande. All teaching staff Dr Rathi, Dr Manisha Puranik, Abhiram Deshmukh, Dewani, G D Dahikar and non-teaching staff Vijay Dahiwalkar, Prashant Ankar, G P Deshmukh and Sontakke work hard for the success of programme.