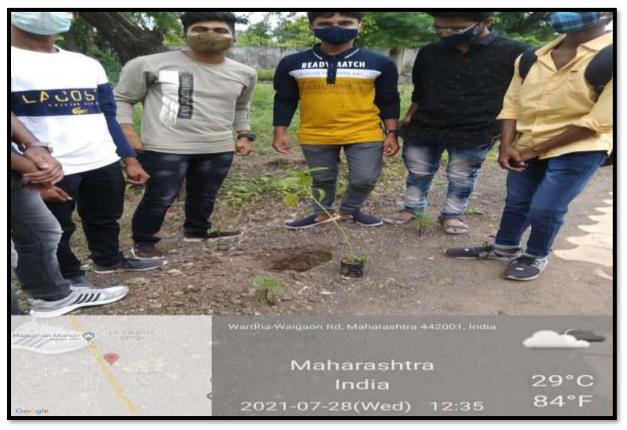

## 2. TREE PLANTATION

Trees beautify our surroundings, produce oxygen, absorb pollutants, sequester greenhouse gases, regulate temperature and prevent soil erosion, besides acting as wind barriers. They are grown for their aesthetic value in landscapes and or economic importance. The Indian tree flora diversity ranks 10th in the world and comprises of nearly 2000 species belonging to about 800 genera and 150 families of flowering plants, which includes majority of the cultivated and exotic species. With the increase in population, rapid expansion of area under food and commercial crops, deforestation, extension of urban area, establishment of industries in rural areas and other factors, there is considerable depletion of genetic wealth, many of them being in the verge of extinction. The National Service Scheme (NSS) Unit of Institute of Pharmaceutical Education and Wardha organized "Tree Plantation" programme on 28th July 2021 in the college premises. It was attended by Dr. R. O. Ganjiwale, Principal; Dr. N. A. Karande, NSS Programme Coordinator; and NSS student volunteers. Under the Guidance of Asst. Prof. Dr. N. A. Karande, NSS Program Coordinator, students of B. Pharm and M. Pharm participated in Tree Plantation.