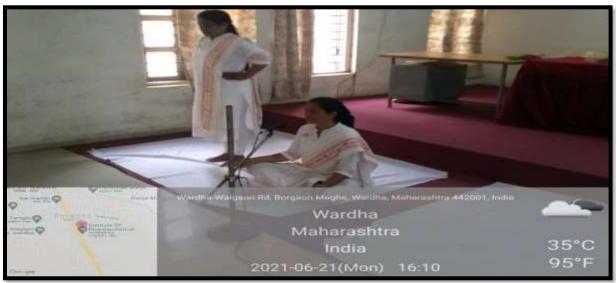

## 1. YOGA DAY

2021 International Day of Yoga, to be observed today, i.e. Monday (June 21), carries the theme "Yoga for well-being", much relevant for our times in a society still recovering from the impact of the coronavirus disease (Covid-19) pandemic. The Covid-19 plight was not just a physical crisis, it also left lasting impacts on mental health, with many left in psychological suffering, depression, and anxiety dealing with the pandemic-necessitated restrictions and loss. Yoga can come to the help of people dealing with such crises, the United Nations explained on its website since the message of the practice is to promote both physical and mental health.

National Service Scheme (NSS) unit of Institute of Pharmaceutical Education and Research, Borgaon(Meghe), Wardha celebrated International Yoga Day on 21st June, 2021 at 7.00 am to 7.45 am. The common Yoga protocol were performed individually or with family within the confines of their home on 21st June, 2021 at 7.00 am to 7.45 am. The students participated in Yoga Day celebration and submitted photo and recordings of their Yoga performance at home to NSS programme officer Dr. N. A. Karande. Further camp was organised in the institute in association with Patanjali Yoga Centre, Wardha. On the occasion Mrs. Pranita Gulhane, Mahila Prabhari, Wardha District and Mrs. Sangitatae Emale, Midia Prabhari, Patanjali demonstrated the different Yoga Positions. The camp was attended by students of B. Pharm and M. Pharm, teaching and non-teaching staff of the institute.