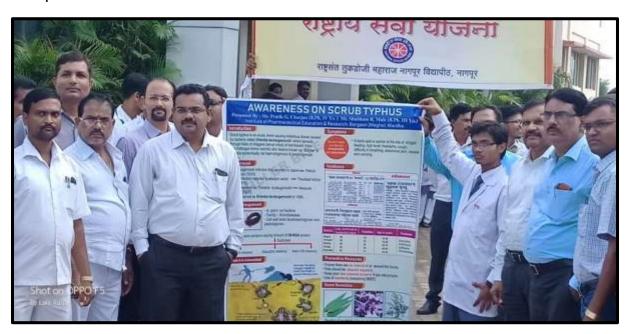

# 11. POSTER COMPETITION ON TOPIC "AWARENESS ON SCRUB TYPHUS"

Scrub typhus is a mite-borne infection caused by *Orientia tsutsugamushi*. The disease is transmitted to humans through the bites of larvae of different species of trombiculid mites, appearing commonly in the autumn season. Rodents provide a disease reservoir whereas mites act as a reservoir and a disease vector. Clinical features at presentation range from non-specific flu-like symptoms such as fever, rash, an eschar at the bite site, headache, myalgia, and cough to severe systemic, life-threatening conditions involving the lungs, heart, liver, skin, central nervous system, and gastrointestinal tract. Furthermore, it has been reported that inappropriately or untreated scrub typhus has a mortality rate of at least 30%. The National Service Scheme (NSS) unit of Institute of Pharmaceutical Education and Research, Borgaon(Meghe), Wardha organized Poster competition on topic "Awareness on Scrub Typhus" was organized on 25th September 2018. Students of B. Pharm and M. Pharm participated in Poster Competition.