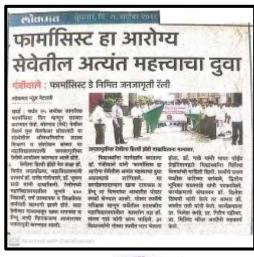

## 12. PHARMA RALLY

## ON

## "PHARMACIST: YOUR MEDICINE EXPERT"

The National Service Scheme (NSS) unit of Institute of Pharmaceutical Education and Research, Borgaon(Meghe), Wardha celebrated World Pharmacist day and 57th National Pharmacy week 25th September, 2018 at Borgaon(Meghe), Wardha. The theme for Pharmacist day was "PHARMACIST: YOUR MEDICINES EXPERT". The major focus of Pharmacist day celebration was on highlighting the role and importance of pharmacist in hospitals and community. The theme for the national pharmacy week was "PHARMACIST FOR HEALTHY INDIA," mainly focusing on creating awareness on the role of pharmacists and their importance in improving the health of public along with physician and nurses as a team in both hospital and community. On this occasion Pharma Rally was organized the theme "Pharmacist: Your medicine expert" on the eve of World Pharmacist Week to promote the role of pharmacist in the Health Care System among the rural population. Students and staff members participated in the rally. The rally was flagged by renowned opthamologist of wardha Dr. Vinod Adhalakhiya.