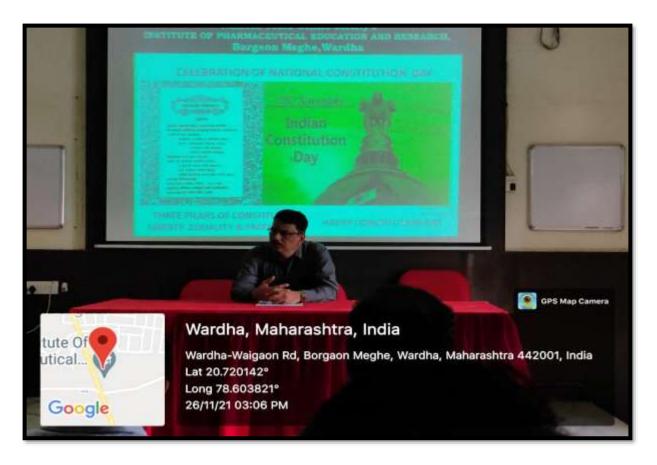

## 5. CONSTITUTION DAY

Constitution Day also known as 'Samvidhan Divas', is celebrated in our country on 26th November every year to commemorate the adoption of the Constitution of India. On 26th November 1949, the Constituent Assembly of India adopted the Constitution of India, which came into effect from 26th January 1950. The Ministry of Social Justice and Empowerment on 19th November 2015 notified the decision of Government of India to celebrate the 26th day of November every year as 'Constitution Day' to promote Constitution values among citizens. The National Service Scheme (NSS) Unit of Institute of Pharmaceutical Education Wardha celebrated "Constitution Day" dated on 26.11.2021, at 3.00 pm in the Seninar Hall No 121. Dr. D. M. Awari Co-ordinate the event. The students of B. Pharm, M. Pharm and teaching staff members participated in the program.