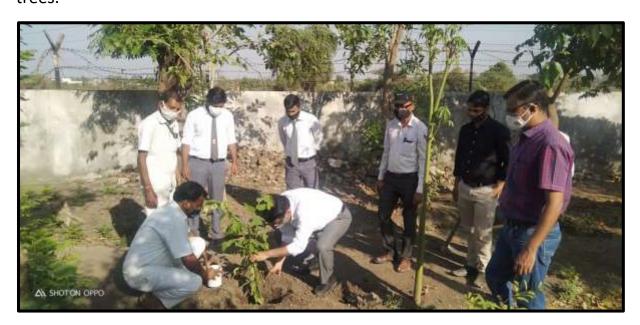

## 2. TREE PLANTATION

Trees beautify our surroundings, produce oxygen, absorb pollutants, sequester greenhouse gases, regulate temperature and prevent soil erosion, besides acting as wind barriers. They are grown for their aesthetic value in landscapes and or economic importance. The Indian tree flora diversity ranks 10th in the world and comprises of nearly 2000 species belonging to about 800 genera and 150 families of flowering plants, which includes majority of the cultivated and exotic species. With the increase in population, rapid expansion of area under food and commercial crops, deforestation, extension of urban area, establishment of industries in rural areas and other factors, there is considerable depletion of genetic wealth, many of them being in the verge of extinction. The National Service Scheme (NSS) Unit of Institute of Pharmaceutical Education and Wardha organized "Tree Plantation" programme on 28th July 2021 in the college premises. It was attended by Dr. R. O. Ganjiwale, Principal; Dr. N. A. Karande, NSS Programme Coordinator; and NSS student volunteers. Under the Guidance of Asst. Prof. Dr. N. A. Karande, NSS Program Coordinator, students of B. Pharm and M. Pharm participated in Tree Plantation.