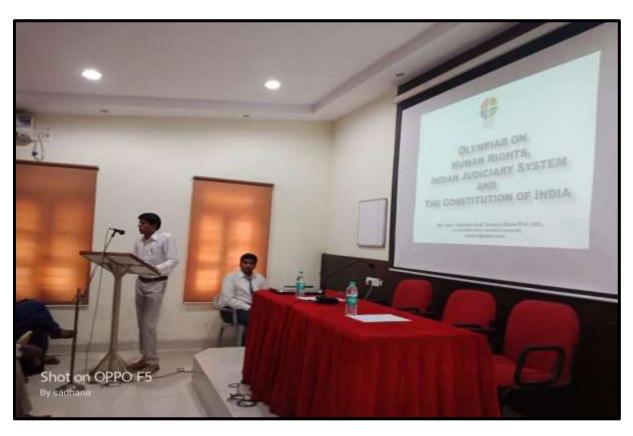

# 10. HUMAN RIGHTS, INDIAN JUDICIARY SYSTEM AND CONSTITUTION OF INDIA (SEMINAR)

Rights are the fundamental rules about what is allowed of people or owed to people, according to some legal system, social convention, or ethical theory. Human rights are those rights, which every individual are entitled by virtue of being human since these rights belongs to them because of their very existence, these rights become operative by the birth of Human being. Human Rights, being the birth right, these rights inherent in all the individuals irrespective of their cast, creed, color, language, religion, sex, nationality and any other status. We are all equally entitled to our Human Rights without discrimination.

The National Service Scheme (NSS) unit of Institute of Pharmaceutical Education and Research, Borgaon(Meghe), Wardha organized seminar of Dr. Prashant Godghate, Tech trainers and testers, Pune Pvt. Ltd. Dr. Prashant Godghate delivered lecture on Human Rights, Indian Judiciary system and Constitution of India on 3rd October 2018. The students and teachers of the I.P.E.R. attended the seminar.