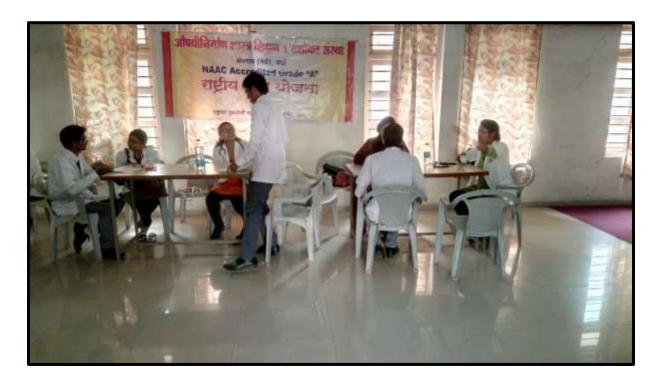

# 10. HUMAN RIGHTS, INDIAN JUDICIARY SYSTEM AND CONSTITUTION OF INDIA (SEMINAR)

Rights are the fundamental rules about what is allowed of people or owed to people, according to some legal system, social convention, or ethical theory. Human rights are those rights, which every individual are entitled by virtue of being human since these rights belongs to them because of their very existence, these rights become operative by the birth of Human being. Human Rights, being the birth right, these rights inherent in all the individuals irrespective of their cast, creed, color, language, religion, sex, nationality and any other status. We are all equally entitled to our Human Rights without discrimination.

The National Service Scheme (NSS) unit of Institute of Pharmaceutical Education and Research, Borgaon(Meghe), Wardha organized seminar of Dr. Prashant Godghate, Tech trainers and testers, Pune Pvt. Ltd. Dr. Prashant Godghate delivered lecture on Human Rights, Indian Judiciary system and Constitution of India on 3rd October 2018. The students and teachers of the I.P.E.R. attended the seminar.