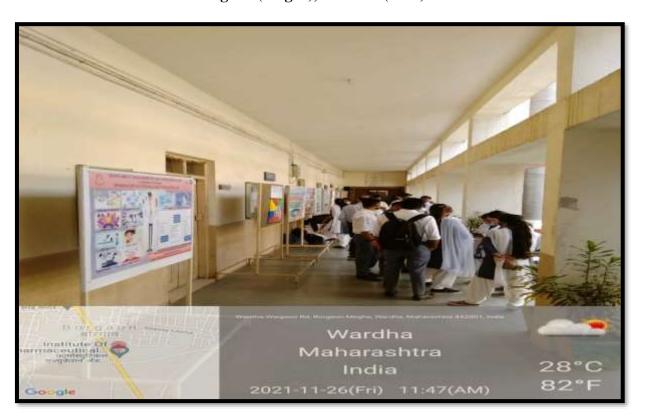

## 5. CONSTITUTION DAY

Constitution Day also known as 'Samvidhan Divas', is celebrated in our country on 26th November every year to commemorate the adoption of the Constitution of India. On 26th November 1949, the Constituent Assembly of India adopted the Constitution of India, which came into effect from 26th January 1950. The Ministry of Social Justice and Empowerment on 19th November 2015 notified the decision of Government of India to celebrate the 26th day of November every year as 'Constitution Day' to promote Constitution values among citizens. The National Service Scheme (NSS) Unit of Institute of Pharmaceutical Education Wardha celebrated "Constitution Day" dated on 26.11.2021, at 3.00 pm in the Seninar Hall No 121. Dr. D. M. Awari Co-ordinate the event. The students of B. Pharm, M. Pharm and teaching staff members participated in the program.