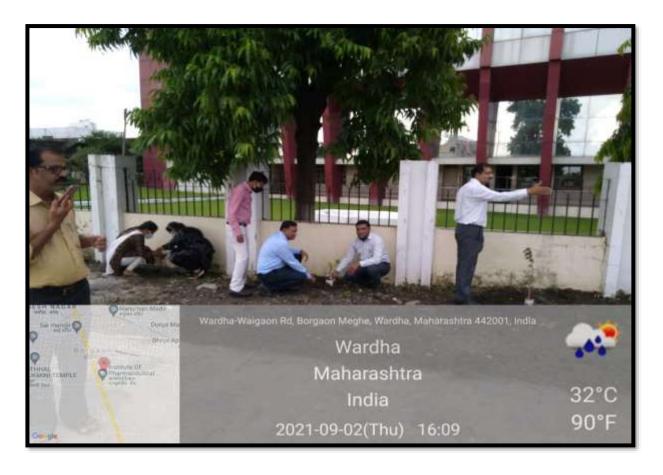

## 2. TREE PLANTATION

Trees beautify our surroundings, produce oxygen, absorb pollutants, sequester greenhouse gases, regulate temperature and prevent soil erosion, besides acting as wind barriers. They are grown for their aesthetic value in landscapes and or economic importance. The Indian tree flora diversity ranks 10th in the world and comprises of nearly 2000 species belonging to about 800 genera and 150 families of flowering plants, which includes majority of the cultivated and exotic species. With the increase in population, rapid expansion of area under food and commercial crops, deforestation, extension of urban area, establishment of industries in rural areas and other factors, there is considerable depletion of genetic wealth, many of them being in the verge of extinction. The National Service Scheme (NSS) Unit of Institute of Pharmaceutical Education and Wardha organized "Tree Plantation" programme on 28th July 2021 in the college premises. It was attended by Dr. R. O. Ganjiwale, Principal; Dr. N. A. Karande, NSS Programme Coordinator; and NSS student volunteers. Under the Guidance of Asst. Prof. Dr. N. A. Karande, NSS Program Coordinator, students of B. Pharm and M. Pharm participated in Tree Plantation.