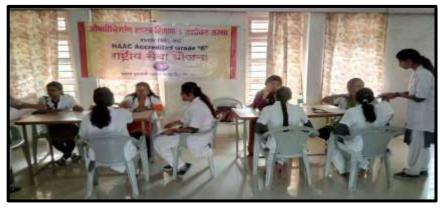

## 1. YOGA DAY

2021 International Day of Yoga, to be observed today, i.e. Monday (June 21), carries the theme "Yoga for well-being", much relevant for our times in a society still recovering from the impact of the coronavirus disease (Covid-19) pandemic. The Covid-19 plight was not just a physical crisis, it also left lasting impacts on mental health, with many left in psychological suffering, depression, and anxiety dealing with the pandemic-necessitated restrictions and loss. Yoga can come to the help of people dealing with such crises, the United Nations explained on its website since the message of the practice is to promote both physical and mental health.

National Service Scheme (NSS) unit of Institute of Pharmaceutical Education and Research, Borgaon(Meghe), Wardha celebrated International Yoga Day on 21st June, 2021 at 7.00 am to 7.45 am. The common Yoga protocol were performed individually or with family within the confines of their home on 21st June, 2021 at 7.00 am to 7.45 am. The students participated in Yoga Day celebration and submitted photo and recordings of their Yoga performance at home to NSS programme officer Dr. N. A. Karande. Further camp was organised in the institute in association with Patanjali Yoga Centre, Wardha. On the occasion Mrs. Pranita Gulhane, Mahila Prabhari, Wardha District and Mrs. Sangitatae Emale, Midia Prabhari, Patanjali demonstrated the different Yoga Positions. The camp was attended by students of B. Pharm and M. Pharm, teaching and non-teaching staff of the institute.