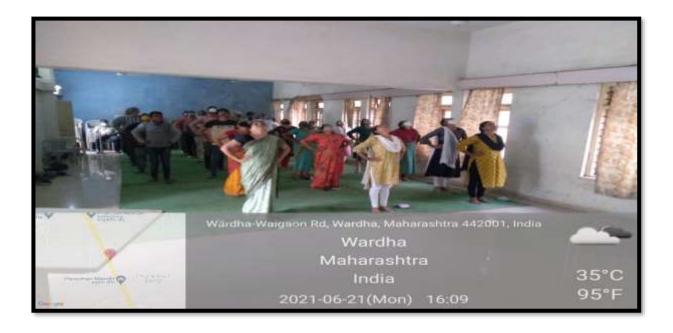

## 1. YOGA DAY

2021 International Day of Yoga, to be observed today, i.e. Monday (June 21), carries the theme "Yoga for well-being", much relevant for our times in a society still recovering from the impact of the coronavirus disease (Covid-19) pandemic. The Covid-19 plight was not just a physical crisis, it also left lasting impacts on mental health, with many left in psychological suffering, depression, and anxiety dealing with the pandemic-necessitated restrictions and loss. Yoga can come to the help of people dealing with such crises, the United Nations explained on its website since the message of the practice is to promote both physical and mental health.

National Service Scheme (NSS) unit of Institute of Pharmaceutical Education and Research, Borgaon(Meghe), Wardha celebrated International Yoga Day on 21st June, 2021 at 7.00 am to 7.45 am. The common Yoga protocol were performed individually or with family within the confines of their home on 21st June, 2021 at 7.00 am to 7.45 am. The students participated in Yoga Day celebration and submitted photo and recordings of their Yoga performance at home to NSS programme officer Dr. N. A. Karande. Further camp was organised in the institute in association with Patanjali Yoga Centre, Wardha. On the occasion Mrs. Pranita Gulhane, Mahila Prabhari, Wardha District and Mrs. Sangitatae Emale, Midia Prabhari, Patanjali demonstrated the different Yoga Positions. The camp was attended by students of B. Pharm and M. Pharm, teaching and non-teaching staff of the institute.