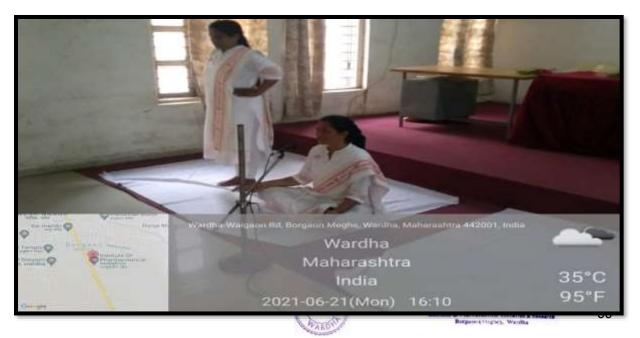

## 1. YOGA DAY

2021 International Day of Yoga, to be observed today, i.e. Monday (June 21), carries the theme "Yoga for well-being", much relevant for our times in a society still recovering from the impact of the coronavirus disease (Covid-19) pandemic. The Covid-19 plight was not just a physical crisis, it also left lasting impacts on mental health, with many left in psychological suffering, depression, and anxiety dealing with the pandemic-necessitated restrictions and loss. Yoga can come to the help of people dealing with such crises, the United Nations explained on its website since the message of the practice is to promote both physical and mental health.

National Service Scheme (NSS) unit of Institute of Pharmaceutical Education and Research, Borgaon(Meghe), Wardha celebrated International Yoga Day on 21st June, 2021 at 7.00 am to 7.45 am. The common Yoga protocol were performed individually or with family within the confines of their home on 21st June, 2021 at 7.00 am to 7.45 am. The students participated in Yoga Day celebration and submitted photo and recordings of their Yoga performance at home to NSS programme officer Dr. N. A. Karande. Further camp was organised in the institute in association with Patanjali Yoga Centre, Wardha. On the occasion Mrs. Pranita Gulhane, Mahila Prabhari, Wardha District and Mrs. Sangitatae Emale, Midia Prabhari, Patanjali demonstrated the different Yoga Positions. The camp was attended by students of B. Pharm and M. Pharm, teaching and non-teaching staff of the institute.