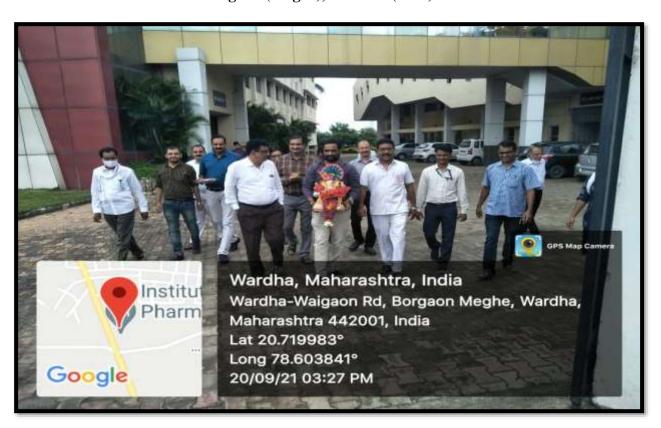

## 4. ECO-FRIENDLY GANESH VISARJAN

Since the world is corrupted with pollution and toxic amount of materials, making it sustainable can be a good call. Going eco-friendly also improves your quality of life in terms of mortality, age, diseases etc. You might have a better shot at living a quality life with health if you chose to go eco-friendly.

The National Service Scheme (NSS) Unit of Institute of Pharmaceutical Education Wardha organized Eco-Friedly Ganesh Visarjan dated on 17.09.2021 in association with Vaidyakiya Janjagruti Manch Wardha. The students of B. Pharm, M. Pharm and teaching staff members participated in the program.