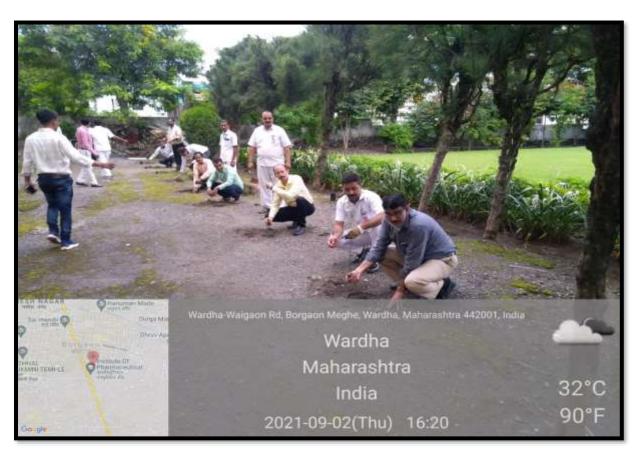

## 3. MAZI VASUNDHARA ABHIYAN

The Environment and Climate Change Department, Govt. of Maharashtra has taken up a holistic initiative, Majhi Vasundhara (My Earth), to make citizen aware of the impacts of climate change and environmental issues and to encourage them to make a conscious effort towards the improvement of the environment. This initiative will also support the state in the implementation of climate change mitigation and adaptation measures. It is a unique integrated first-ever exercise in India by the department, focusing on all five elements of nature i.e. "Panchamahabhuta" comprises Bhumi (Earth), Jala (Water), Vayu (Air), Agni (Energy), Akash (Enhancement) to ensure sustainable development for the state. The National Service Scheme (NSS) Unit of Institute of Pharmaceutical Education and Wardha organized Tree Platation program under "Mazi Vasundhara Abhiyan" of government of Maharashtra on 2nd September, 2021 at 4.00 pm. Tree plantation was held outside the institute premises. The students of B. Pharm, M. Pharm and teaching staff members participated in the program.

## आयपरमध्ये 'माझी वसुंधरा' अभियान

लोकमत न्यूज नेटवर्क वर्धा : औषध निर्माणशास्त्र शिक्षण व संशोधन संस्था बोरगाव मेघे वर्धा महाविद्यालयात 211 महाराष्ट्र शासनाच्या माझी वसुंधरा अभियानाचे करण्यात आयोजन 3HG3. अभियानाअंतर्गत महाविद्यालय परिसराच्या बाहेर विविध व्रक्षांची करण्यात आली. त्यामध्ये लागवड बोगनवेल, Picolei, केलास, मोसंबी, आदी फळ वृक्षांचे COULT. वृक्षारोपण करण्यात आल्डे. कार्यक्रमाला प्रमुख अतिथी म्हणून प्राचार्य डॉ. राजेंद्र गंजीवाले, डॉ. साठे, डॉ. ललित राठी, डॉ आवारी, अभिराम देशमुख उपस्थित होते.