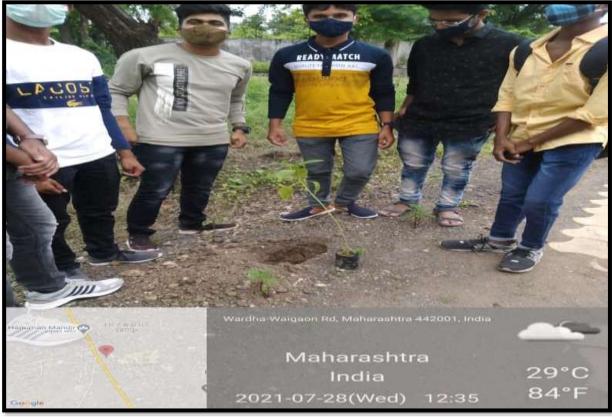

## 2. TREE PLANTATION

Trees beautify our surroundings, produce oxygen, absorb pollutants, sequester greenhouse gases, regulate temperature and prevent soil erosion, besides acting as wind barriers. They are grown for their aesthetic value in landscapes and or economic importance. The Indian tree flora diversity ranks 10th in the world and comprises of nearly 2000 species belonging to about 800 genera and 150 families of flowering plants, which includes majority of the cultivated and exotic species. With the increase in population, rapid expansion of area under food and commercial crops, deforestation, extension of urban area, establishment of industries in rural areas and other factors, there is considerable depletion of genetic wealth, many of them being in the verge of extinction. The National Service Scheme (NSS) Unit of Institute of Pharmaceutical Education and Wardha organized "Tree Plantation" programme on 28th July 2021 in the college premises. It was attended by Dr. R. O. Ganjiwale, Principal; Dr. N. A. Karande, NSS Programme Coordinator; and NSS student volunteers. Under the Guidance of Asst. Prof. Dr. N. A. Karande, NSS Program Coordinator, students of B. Pharm and M. Pharm participated in Tree Plantation.