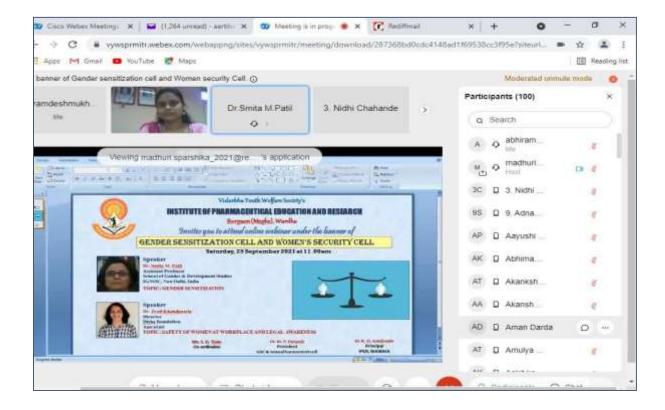

#### WEBINAR REPORT

On "Gender Sensitization Cell" and "WomenSecurity Cell" Organized

25 September 2021 at 11.00am

Institute of Pharmaceutical Education & Research has organized webinar under the banner of Gender Sensitization Cell" and "Women Security Cell"on topic "Gender Sensitization" and "Safety of Women at workplace and legal awareness" on 25th September 2021 at 11.00 am.

Under this webinar Dr. Smita M. Patil eminent speaker and academician delivered talk on topic "Gender Sensitization". She explained basic requirements to understand the sensitive needs of a particular gender and how do we promote Gender Sensitization in our society.

Jyoti N. Khandpasole second speaker of webinar delivered the talk on "Safety of Women at workplace and legal awareness". She emphasizes on Laws related to women safety and how we aware the people towards women safety.