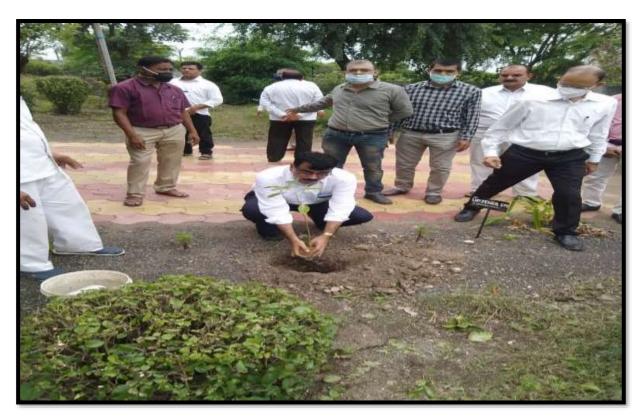

## 2. TREE PLANTATION

Trees beautify our surroundings, produce oxygen, absorb pollutants, sequester greenhouse gases, regulate temperature and prevent soil erosion, besides acting as wind barriers. They are grown for their aesthetic value in landscapes and or economic importance. The Indian tree flora diversity ranks 10th in the world and comprises of nearly 2000 species belonging to about 800 genera and 150 families of flowering plants, which includes majority of the cultivated and exotic species. With the increase in population, rapid expansion of area under food and commercial crops, deforestation, extension of urban area, establishment of industries in rural areas and other factors, there is considerable depletion of genetic wealth, many of them being in the verge of extinction. The National Service Scheme (NSS) Unit of Institute of Pharmaceutical Education and Wardha organized "Tree Plantation" programme on 28th July 2021 in the college premises. It was attended by Dr. R. O. Ganjiwale, Principal; Dr. N. A. Karande, NSS Programme Coordinator; and NSS student volunteers. Under the Guidance of Asst. Prof. Dr. N. A. Karande, NSS Program Coordinator, students of B. Pharm and M. Pharm participated in Tree Plantation.