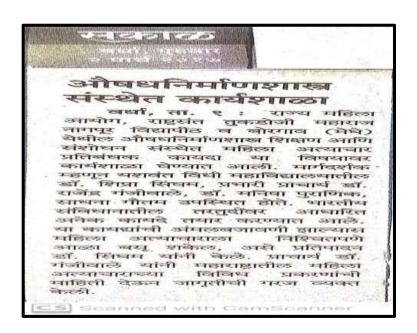

## तरुण भारत

शुक्रवार, ३ मार्च २०१७

## औषधी निर्माणशास्त्र संस्थेत कार्यशाळा

तमा वृत्तसेवा वर्धा, २ मार्च

निर्माणशास्त्र शिक्षण आणि संशोधन सिंघम, प्रभारी प्राचार्य डॉ. राजेंद्र संस्थेत महिला आणि महिला गंजीबाले, डॉ. मनीया पुराणिक, सिंधम यांनी केले. प्राचार्य डॉ. अत्याचार प्रतिबंधक कायदा या साधना गीतम उपस्थित होते. गंजीवाले यांनी महाराष्ट्रातील राज्य महिला आयोग, राष्ट्रसंत विषयावर कार्यशाळा घेण्यात भारतीय संविधानातील तरतुर्दीवर महिला अत्याचाराच्या विविध तुकक्षेजी महाराज नागपुर विद्यापीठ आली. मार्गदर्शक म्हणून यशवंत आधारित अनेक कायदे तयार प्रकरणांची माहिती देऊन जागृतीची व बोरगाव (मेचे) येथील औषधी विधि महाविद्यालयातील डॉ. शिप्रा करण्यात आले. या कायद्यांची गरज व्यक्त केली.