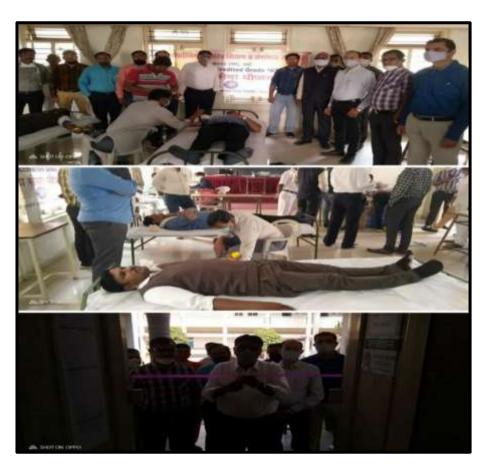

#### 6. BLOOD DONATION CAMP

The purpose to organize a blood donation camp is to motivate people to donate blood and social works. The purpose of blood donation camp to select a suitable donor whose blood will be safe to the recipient and who himself shall not in any way be harmed by blood donation. Organization of blood donation camp should be best and safe to the patient/recipients and to the blood donor. Blood donation camp should motivate the public to donate blood by oral communication, which is the most effective method of recruiting donors. Talk about the need of blood, shortage of blood, ease of donation and myth about blood donation to the public. Blood donation and blood group detection camp was organized on 1st Jan 2022. Dr. R. O. Ganjiwale, Principal was the president of programme. Team of experts from Datta Meghe Institute of Medical Sciences, Sawangi(Meghe), Wardha was present on the occasion. About 38 students of the institute donated blood. Programme was conducted under the banner of NSS regular activities. Dr. Sunil C. Chawre was Camp In-charge for Blood Bank J.N.M.C. Sawangi(Meghe).