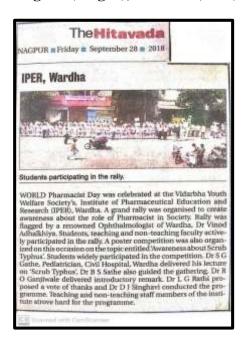

## **ARBHA LINE**

The **Hitavada** 

NAGPUR Tuesday March 29 2022

## IPER students spread awareness against use of plastic

■ District Correspondent WARDHA, Mar 28

VIDARBHA Youth Welfare Society's Institute of Pharmaceutical Education And Research, Borgaon Meghe, Wardha, (IPER) in collaboration with Gram Panchayat Borgaon Meghe, Wardha, conducted plastic eradication rally through the

NSS and Swachhata Abhiyan.
The rally was inaugurated by
the hands of Sarpanch Santosh
Selukar. Principal Dr Rajendra
Ganjiwale and DrBhushan Sathe
were present on the occasion.
About 250 students of IPER participated in the rally.