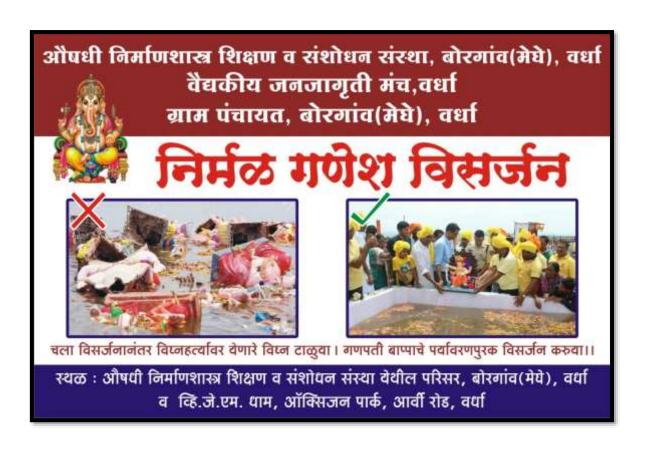

## 4. ECO-FRIENDLY GANESH VISARJAN

Since the world is corrupted with pollution and toxic amount of materials, making it sustainable can be a good call. Going eco-friendly also improves your quality of life in terms of mortality, age, diseases etc. You might have a better shot at living a quality life with health if you chose to go eco-friendly.

The National Service Scheme (NSS) Unit of Institute of Pharmaceutical Education Wardha organized Eco-Friedly Ganesh Visarjan dated on 17.09.2021 in association with Vaidyakiya Janjagruti Manch Wardha. The students of B. Pharm, M. Pharm and teaching staff members participated in the program.