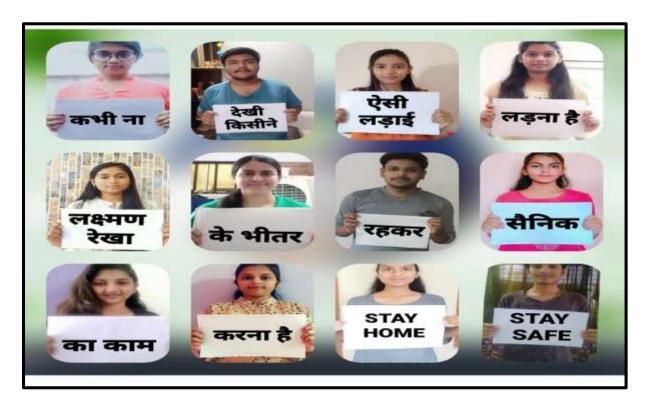

## 9. AWARENESS PROGRAMME COVID 19

Coronavirus disease 2019 (COVID-19) is a contagious disease caused by severe acute respiratory syndrome coronavirus 2 (SARS-CoV-2). The first case was identified in Wuhan, China, in December 2019. The disease has since spread worldwide, leading to an ongoing pandemic. Symptoms of COVID-19 are variable, but often include fever, cough, fatigue, breathing difficulties, and loss of smell and taste. The National Service Scheme (NSS) unit of Institute of Pharmaceutical Education and Research, Borgaon(Meghe), Wardha stand for and with people, no matter even if it is a pandemic, our motto allows us to help people in every manner possible. Since, NSS couldn't reach out to vulnerable people physically, we changed our way of approaching and sensitising. Our major way to do so was through our social media platforms, NSS SVC started multiple campaigns to educate, normalise and help different audience on social media platforms. Our students provide food kits to poor and needy people in wardha district. The work is appreciated by district collector of wardha and he appraised to our students of NSS Mr. Sumit Kolte by providing certificate of appraiciation. Students of B. Pharm and M. Pharm participated in Awareness Programme Covid 19.