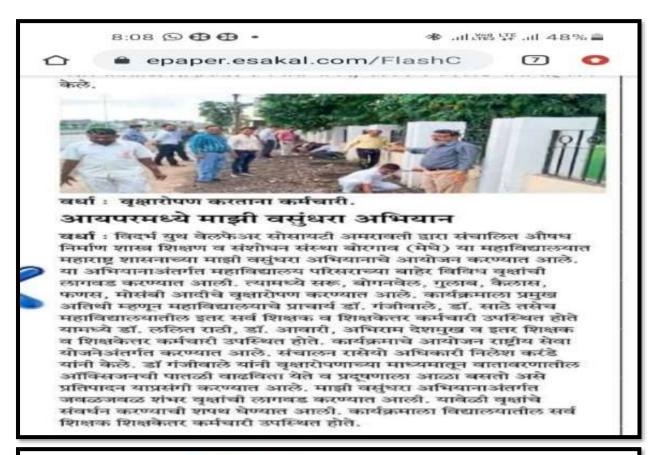

## आयपरमध्ये 'माझी वसुंधरा' अभियान

लोकमत न्यूज नेटवर्क वर्धा : औषध निर्माणशास्त्र शिक्षण व संशोधन संस्था बोरगाव मेघे वर्धा महाविद्यालयात 211 महाराष्ट्र शासनाच्या माझी वसुंधरा अभियानाचे करण्यात आयोजन 3HG3. अभियानाअंतर्गत महाविद्यालय परिसराच्या बाहेर विविध व्रक्षांची करण्यात आली. त्यामध्ये लागवड बोगनवेल, Picolei, केलास, मोसंबी, आदी फळ वृक्षांचे COULT. वृक्षारोपण करण्यात आल्डे. कार्यक्रमाला प्रमुख अतिथी म्हणून प्राचार्य डॉ. राजेंद्र गंजीवाले, डॉ. साठे, डॉ. ललित राठी, डॉ आवारी, अभिराम देशमुख उपस्थित होते.