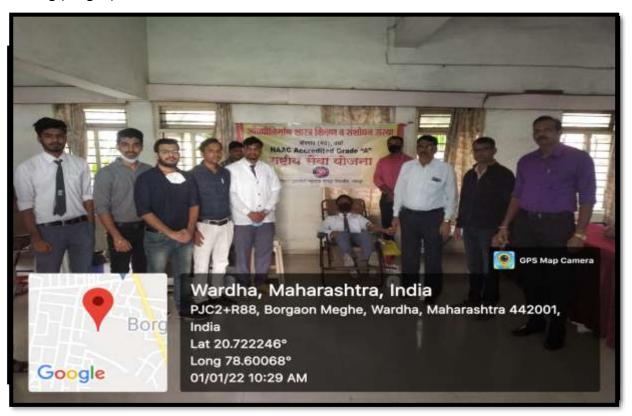

#### 6. BLOOD DONATION CAMP

The purpose to organize a blood donation camp is to motivate people to donate blood and social works. The purpose of blood donation camp to select a suitable donor whose blood will be safe to the recipient and who himself shall not in any way be harmed by blood donation. Organization of blood donation camp should be best and safe to the patient/recipients and to the blood donor. Blood donation camp should motivate the public to donate blood by oral communication, which is the most effective method of recruiting donors. Talk about the need of blood, shortage of blood, ease of donation and myth about blood donation to the public. Blood donation and blood group detection camp was organized on 1st Jan 2022. Dr. R. O. Ganjiwale, Principal was the president of programme. Team of experts from Datta Meghe Institute of Medical Sciences, Sawangi(Meghe), Wardha was present on the occasion. About 38 students of the institute donated blood. Programme was conducted under the banner of NSS regular activities. Dr. Sunil C. Chawre was Camp In-charge for Blood Bank J.N.M.C. Sawangi(Meghe).