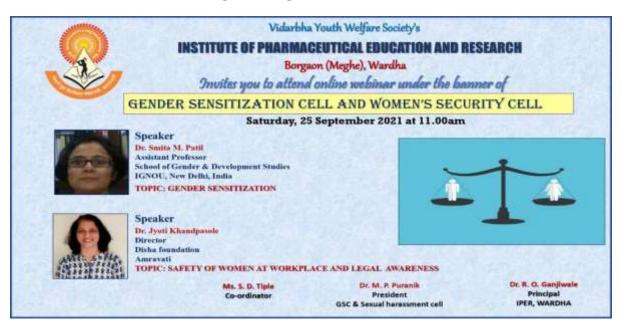

## Webinar On Gender Sensitization and Safety of Women at Workplace and Legal Awareness

#### Institute of Pharmaceutical Education & Research, Borgaon(Meghe), Wardha

#### WEBINAR REPORT

On "Gender Sensitization Cell" and "WomenSecurity Cell" Organized

25 September 2021 at 11.00am

Institute of Pharmaceutical Education & Research has organized webinar under the banner of Gender Sensitization Cell" and "Women Security Cell"on topic "Gender Sensitization" and "Safety of Women at workplace and legal awareness" on 25th September 2021 at 11.00 am.

Objective of program: To aware girls and woman staff about their safety at college and other workplace and also related legal awareness.

Dr. R.O. Ganjiwale (I/C Principal and IQAC Chairman) inaugurated webinar with his enlightening key- note. He emphasizes on safety of Cirls/women at social place and Ciender sensitization awareness.

Under this webinar Dr. Smita M. Patil eminent speaker and academician delivered talk on topic "Gender Sensitization". She explained basic requirements to understand the sensitive needs of a particular gender and how do we promote Gender Sensitization in our society.

Jyoti N. Khandpasole second speaker of webinar delivered the talk on "Safety of Women at workplace and legal awareness". She emphasizes on Laws related to women safety and how we aware the people towards women safety.

Ms Shital D. Tiple Coordinator of this event delivered vote of thanks. She expressed her gratitude towards the management and to Dr. R.O. Ganjiwale (I/C Principal and IQAC Chairman) for his valuable support and guidance. She expressed her gratitude towards resource persons Dr. Smita M. Patil and Jyoti N. Khandpasole main for their great efforts to make this webinar grant successful. She expressed her gratitude to all faculties, staff and all participants.