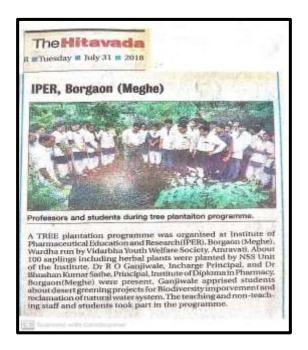

## 2. TREE PLANTATION

Trees beautify our surroundings, produce oxygen, absorb pollutants, sequester greenhouse gases, regulate temperature and prevent soil erosion, besides acting as wind barriers. They are grown for their aesthetic value in landscapes and or economic importance. The Indian tree flora diversity ranks 10th in the world and comprises of nearly 2000 species belonging to about 800 genera and 150 families of flowering plants, which includes majority of the cultivated and exotic species. With the increase in population, rapid expansion of area under food and commercial crops, deforestation, extension of urban area, establishment of industries in rural areas and other factors, there is considerable depletion of genetic wealth, many of them being in the verge of extinction. The National Service Scheme (NSS) Unit of Institute of Pharmaceutical Education and Wardha organized "Tree Plantation" programme on 28th July 2021 in the college premises. It was attended by Dr. R. O. Ganjiwale, Principal; Dr. N. A. Karande, NSS Programme Coordinator; and NSS student volunteers. Under the Guidance of Asst. Prof. Dr. N. A. Karande, NSS Program Coordinator, students of B. Pharm and M. Pharm participated in Tree Plantation.