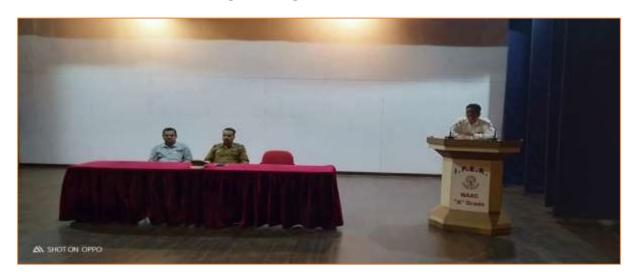

#### WEBINAR REPORT

On "Gender Sensitization Cell" and "WomenSecurity Cell" Organized

25 September 2021 at 11.00am

Institute of Pharmaceutical Education & Research has organized webinar under the banner of Gender Sensitization Cell" and "Women Security Cell"on topic "Gender Sensitization" and "Safety of Women at workplace and legal awareness" on 25th September 2021 at 11.00 am.

Objective of program: To aware girls and woman staff about their safety at college and other workplace and also related legal awareness.

Dr. R.O. Ganjiwale (I/C Principal and IQAC Chairman) inaugurated webinar with his enlightening key- note. He emphasizes on safety of Cirls/women at social place and Ciender sensitization awareness.