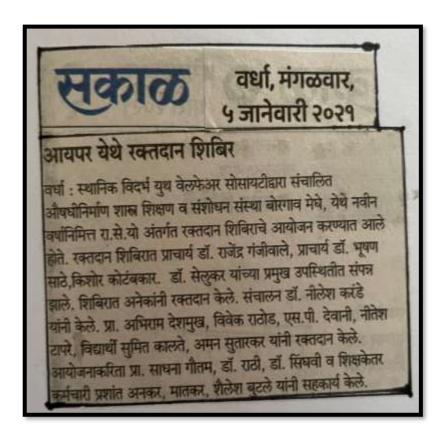

#### 6. BLOOD DONATION CAMP

The purpose to organize a blood donation camp is to motivate people to donate blood and social works. The purpose of blood donation camp to select a suitable donor whose blood will be safe to the recipient and who himself shall not in any way be harmed by blood donation. Organization of blood donation camp should be best and safe to the patient/recipients and to the blood donor. Blood donation camp should motivate the public to donate blood by oral communication, which is the most effective method of recruiting donors. Talk about the need of blood, shortage of blood, ease of donation and myth about blood donation to the public. Blood donation and blood group detection camp was organized on 1st Jan 2022. Dr. R. O. Ganjiwale, Principal was the president of programme. Team of experts from Datta Meghe Institute of Medical Sciences, Sawangi(Meghe), Wardha was present on the occasion. About 38 students of the institute donated blood. Programme was conducted under the banner of NSS regular activities. Dr. Sunil C. Chawre was Camp In-charge for Blood Bank J.N.M.C. Sawangi(Meghe).