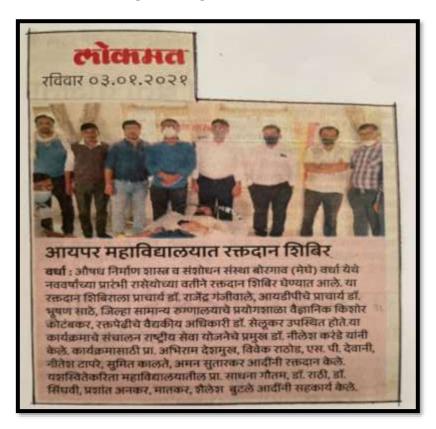

## आयपरमध्ये 'माझी वसुंधरा' अभियान

लोकमत न्यूज नेटवर्क वर्धा : औषध निर्माणशास्त्र शिक्षण व संशोधन संस्था बोरगाव मेघे वर्धा महाविद्यालयात 211 महाराष्ट्र शासनाच्या माझी वसुंधरा अभियानाचे करण्यात आयोजन 3HG3. अभियानाअंतर्गत महाविद्यालय परिसराच्या बाहेर विविध व्रक्षांची करण्यात आली. त्यामध्ये लागवड बोगनवेल, Picolei, केलास, मोसंबी, आदी फळ वृक्षांचे COULT. वृक्षारोपण करण्यात आल्डे. कार्यक्रमाला प्रमुख अतिथी म्हणून प्राचार्य डॉ. राजेंद्र गंजीवाले, डॉ. साठे, डॉ. ललित राठी, डॉ आवारी, अभिराम देशमुख उपस्थित होते.