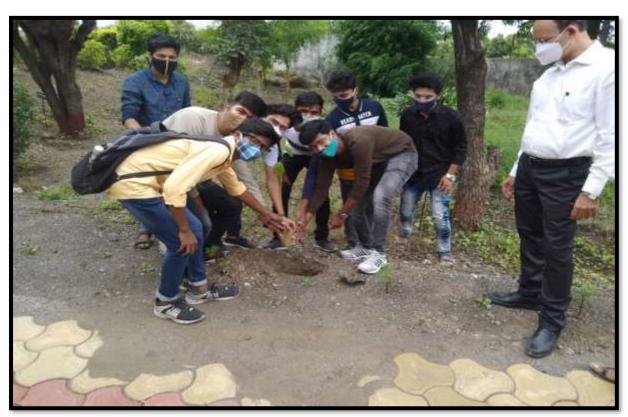

## 2. TREE PLANTATION

Trees beautify our surroundings, produce oxygen, absorb pollutants, sequester greenhouse gases, regulate temperature and prevent soil erosion, besides acting as wind barriers. They are grown for their aesthetic value in landscapes and or economic importance. The Indian tree flora diversity ranks 10th in the world and comprises of nearly 2000 species belonging to about 800 genera and 150 families of flowering plants, which includes majority of the cultivated and exotic species. With the increase in population, rapid expansion of area under food and commercial crops, deforestation, extension of urban area, establishment of industries in rural areas and other factors, there is considerable depletion of genetic wealth, many of them being in the verge of extinction. The National Service Scheme (NSS) Unit of Institute of Pharmaceutical Education and Wardha organized "Tree Plantation" programme on 28th July 2021 in the college premises. It was attended by Dr. R. O. Ganjiwale, Principal; Dr. N. A. Karande, NSS Programme Coordinator; and NSS student volunteers. Under the Guidance of Asst. Prof. Dr. N. A. Karande, NSS Program Coordinator, students of B. Pharm and M. Pharm participated in Tree Plantation.