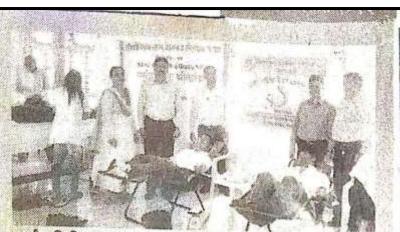

## 3. MAZI VASUNDHARA ABHIYAN

The Environment and Climate Change Department, Govt. of Maharashtra has taken up a holistic initiative, Majhi Vasundhara (My Earth), to make citizen aware of the impacts of climate change and environmental issues and to encourage them to make a conscious effort towards the improvement of the environment. This initiative will also support the state in the implementation of climate change mitigation and adaptation measures. It is a unique integrated first-ever exercise in India by the department, focusing on all five elements of nature i.e. "Panchamahabhuta" comprises Bhumi (Earth), Jala (Water), Vayu (Air), Agni (Energy), Akash (Enhancement) to ensure sustainable development for the state. The National Service Scheme (NSS) Unit of Institute of Pharmaceutical Education and Wardha organized Tree Platation program under "Mazi Vasundhara Abhiyan" of government of Maharashtra on 2nd September, 2021 at 4.00 pm. Tree plantation was held outside the institute premises. The students of B. Pharm, M. Pharm and teaching staff members participated in the program.

## आयपरमध्ये 'माझी वसुंधरा' अभियान

लोकमत न्यूज नेटवर्क वर्धा : औषध निर्माणशास्त्र शिक्षण व संशोधन संस्था बोरगाव मेघे वर्धा महाविद्यालयात 211 महाराष्ट्र शासनाच्या माझी वसुंधरा अभियानाचे करण्यात आयोजन 3HG3. अभियानाअंतर्गत महाविद्यालय परिसराच्या बाहेर विविध व्रक्षांची करण्यात आली. त्यामध्ये लागवड बोगनवेल, Picolei, केलास, मोसंबी, आदी फळ वृक्षांचे COULT. वृक्षारोपण करण्यात आल्डे. कार्यक्रमाला प्रमुख अतिथी म्हणून प्राचार्य डॉ. राजेंद्र गंजीवाले, डॉ. साठे, डॉ. ललित राठी, डॉ आवारी, अभिराम देशमुख उपस्थित होते.