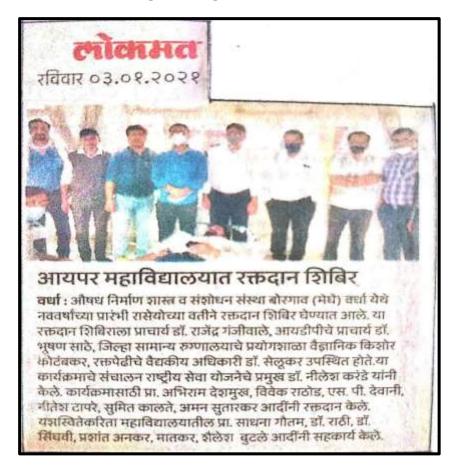

## आयपरमध्ये 'माझी वसुंधरा' अभियान

लोकमत न्यूज नेटवर्क वर्धा : औषध निर्माणशास्त्र शिक्षण व संशोधन संस्था बोरगाव मेघे वर्धा महाविद्यालयात 211 महाराष्ट्र शासनाच्या माझी वसुंधरा अभियानाचे करण्यात आयोजन 3HG3. अभियानाअंतर्गत महाविद्यालय परिसराच्या बाहेर विविध व्रक्षांची करण्यात आली. त्यामध्ये लागवड बोगनवेल, Picolei, केलास, मोसंबी, आदी फळ वृक्षांचे COULT. वृक्षारोपण करण्यात आल्डे. कार्यक्रमाला प्रमुख अतिथी म्हणून प्राचार्य डॉ. राजेंद्र गंजीवाले, डॉ. साठे, डॉ. ललित राठी, डॉ आवारी, अभिराम देशमुख उपस्थित होते.