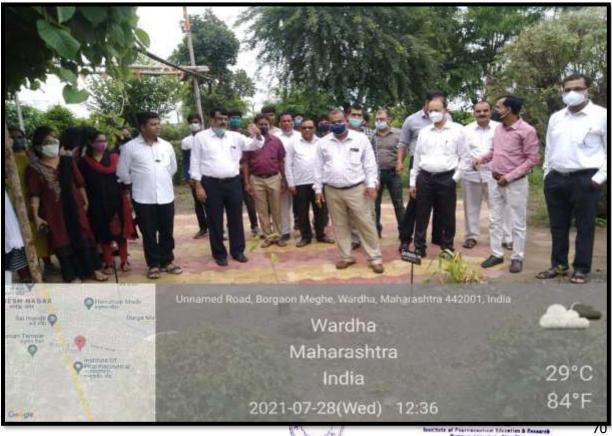

## 2. TREE PLANTATION

Trees beautify our surroundings, produce oxygen, absorb pollutants, sequester greenhouse gases, regulate temperature and prevent soil erosion, besides acting as wind barriers. They are grown for their aesthetic value in landscapes and or economic importance. The Indian tree flora diversity ranks 10th in the world and comprises of nearly 2000 species belonging to about 800 genera and 150 families of flowering plants, which includes majority of the cultivated and exotic species. With the increase in population, rapid expansion of area under food and commercial crops, deforestation, extension of urban area, establishment of industries in rural areas and other factors, there is considerable depletion of genetic wealth, many of them being in the verge of extinction. The National Service Scheme (NSS) Unit of Institute of Pharmaceutical Education and Wardha organized "Tree Plantation" programme on 28th July 2021 in the college premises. It was attended by Dr. R. O. Ganjiwale, Principal; Dr. N. A. Karande, NSS Programme Coordinator; and NSS student volunteers. Under the Guidance of Asst. Prof. Dr. N. A. Karande, NSS Program Coordinator, students of B. Pharm and M. Pharm participated in Tree Plantation.