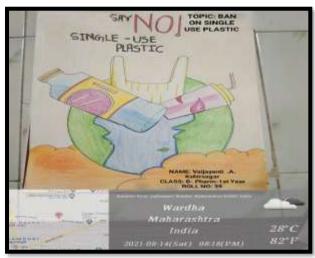

## 7. SWACHATA ABHIYAN [THEME: BANNED PLASTIC]

Being home to the world's second-largest population, it is needless to say that cleanliness is deeply interlinked with the nation's tourism and global interests. For developing tourism and enhancing the nation's GDP, it is important and vital to keep high standards of hygiene and cleanliness which will transform the global perception towards our nation as a whole. The importance of Swachh Bharat Abhiyan was linked to the economy and health of the country by the prime minister by providing a source of employment to many people and reducing health costs to a large extent.

Since the late 20th century, we have depended on plastic as an affordable, versatile and durable material. However, since the majority of plastic materials take centuries to degrade, all of the plastic that has been sent to landfills in the UK still exists and yet we're still producing and consuming more of it. That plastic has to go somewhere, and it's frequently either dumped carelessly on land or in rivers in developing countries, before ending up in the ocean, where it threatens marine life. The fact is, we simply can't cope with the amount of plastic on our planet nor the amount that continues to be produced. For this reason, our attitudes and behaviours towards plastic must change to ensure a safe and healthy future for our planet. The National Service Scheme (NSS) Unit of Institute of Pharmaceutical Education Wardha organized "Swachata Abhiyan" in nearby village Borgaon(Meghe), Wardha dated on 14<sup>th</sup> March 2022 at 10.30 am in association with Grampanchayat Borgaon(Meghe), Wardha. The theme for Swachata Abhiyan was "Banned Plastic" and Dr. N. A. Karande Co-ordinate the activity. The students of B. Pharm, M. Pharm participated in the activity.