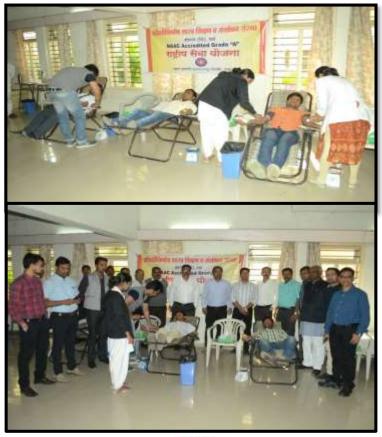

#### 6. BLOOD DONATION CAMP

The purpose to organize a blood donation camp is to motivate people to donate blood and social works. The purpose of blood donation camp to select a suitable donor whose blood will be safe to the recipient and who himself shall not in any way be harmed by blood donation. Organization of blood donation camp should be best and safe to the patient/recipients and to the blood donor. Blood donation camp should motivate the public to donate blood by oral communication, which is the most effective method of recruiting donors. Talk about the need of blood, shortage of blood, ease of donation and myth about blood donation to the public. Blood donation and blood group detection camp was organized on 1st Jan 2022. Dr. R. O. Ganjiwale, Principal was the president of programme. Team of experts from Datta Meghe Institute of Medical Sciences, Sawangi(Meghe), Wardha was present on the occasion. About 38 students of the institute donated blood. Programme was conducted under the banner of NSS regular activities. Dr. Sunil C. Chawre was Camp In-charge for Blood Bank J.N.M.C. Sawangi(Meghe).