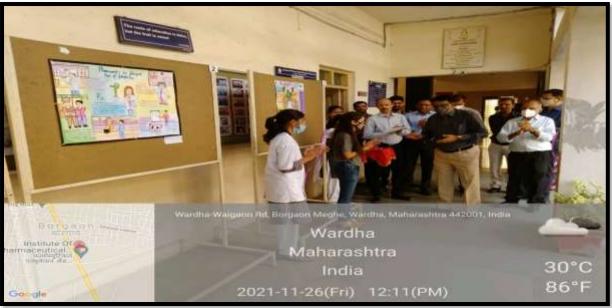

## 5. CONSTITUTION DAY

Constitution Day also known as 'Samvidhan Divas', is celebrated in our country on 26th November every year to commemorate the adoption of the Constitution of India. On 26th November 1949, the Constituent Assembly of India adopted the Constitution of India, which came into effect from 26th January 1950. The Ministry of Social Justice and Empowerment on 19th November 2015 notified the decision of Government of India to celebrate the 26th day of November every year as 'Constitution Day' to promote Constitution values among citizens. The National Service Scheme (NSS) Unit of Institute of Pharmaceutical Education Wardha celebrated "Constitution Day" dated on 26.11.2021, at 3.00 pm in the Seninar Hall No 121. Dr. D. M. Awari Co-ordinate the event. The students of B. Pharm, M. Pharm and teaching staff members participated in the program.