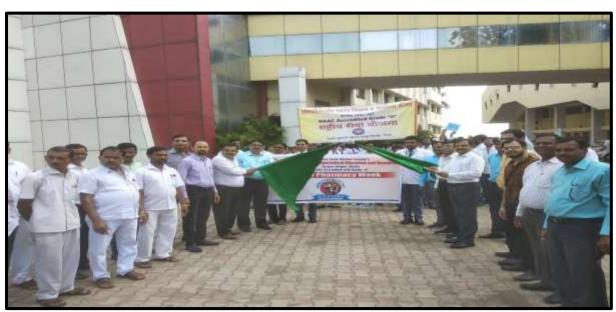

## 12. PHARMA RALLY

## ON

## "PHARMACIST: YOUR MEDICINE EXPERT"

The National Service Scheme (NSS) unit of Institute of Pharmaceutical Education and Research, Borgaon(Meghe), Wardha celebrated World Pharmacist day and 57th National Pharmacy week 25th September, 2018 at Borgaon(Meghe), Wardha. The theme for Pharmacist day was "PHARMACIST: YOUR MEDICINES EXPERT". The major focus of Pharmacist day celebration was on highlighting the role and importance of pharmacist in hospitals and community. The theme for the national pharmacy week was "PHARMACIST FOR HEALTHY INDIA," mainly focusing on creating awareness on the role of pharmacists and their importance in improving the health of public along with physician and nurses as a team in both hospital and community. On this occasion Pharma Rally was organized the theme "Pharmacist: Your medicine expert" on the eve of World Pharmacist Week to promote the role of pharmacist in the Health Care System among the rural population. Students and staff members participated in the rally. The rally was flagged by renowned opthamologist of wardha Dr. Vinod Adhalakhiya.