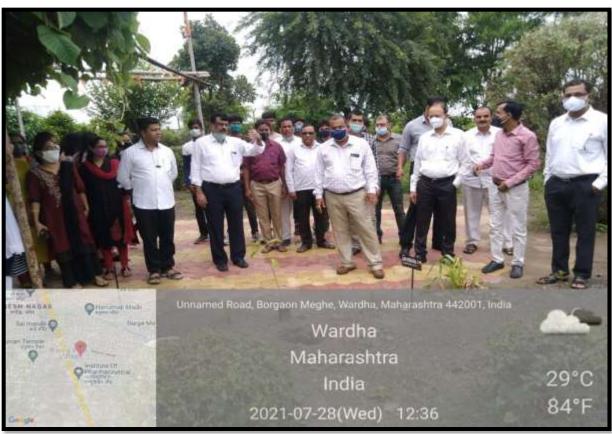

## 2. TREE PLANTATION

Trees beautify our surroundings, produce oxygen, absorb pollutants, sequester greenhouse gases, regulate temperature and prevent soil erosion, besides acting as wind barriers. They are grown for their aesthetic value in landscapes and or economic importance. The Indian tree flora diversity ranks 10th in the world and comprises of nearly 2000 species belonging to about 800 genera and 150 families of flowering plants, which includes majority of the cultivated and exotic species. With the increase in population, rapid expansion of area under food and commercial crops, deforestation, extension of urban area, establishment of industries in rural areas and other factors, there is considerable depletion of genetic wealth, many of them being in the verge of extinction. The National Service Scheme (NSS) Unit of Institute of Pharmaceutical Education and Wardha organized "Tree Plantation" programme on 28th July 2021 in the college premises. It was attended by Dr. R. O. Ganjiwale, Principal; Dr. N. A. Karande, NSS Programme Coordinator; and NSS student volunteers. Under the Guidance of Asst. Prof. Dr. N. A. Karande, NSS Program Coordinator, students of B. Pharm and M. Pharm participated in Tree Plantation.