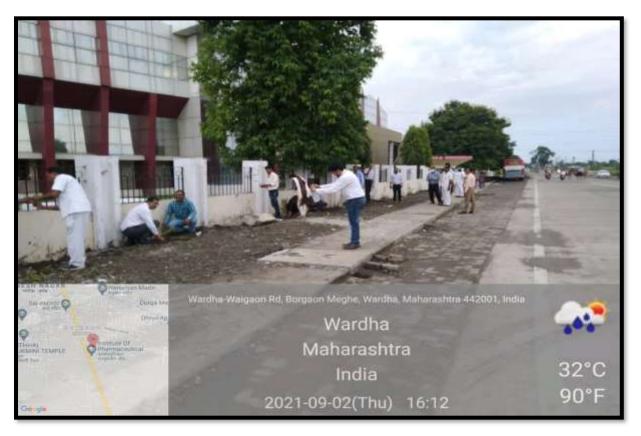

## 3. MAZI VASUNDHARA ABHIYAN

The Environment and Climate Change Department, Govt. of Maharashtra has taken up a holistic initiative, Majhi Vasundhara (My Earth), to make citizen aware of the impacts of climate change and environmental issues and to encourage them to make a conscious effort towards the improvement of the environment. This initiative will also support the state in the implementation of climate change mitigation and adaptation measures. It is a unique integrated first-ever exercise in India by the department, focusing on all five elements of nature i.e. "Panchamahabhuta" comprises Bhumi (Earth), Jala (Water), Vayu (Air), Agni (Energy), Akash (Enhancement) to ensure sustainable development for the state. The National Service Scheme (NSS) Unit of Institute of Pharmaceutical Education and Wardha organized Tree Platation program under "Mazi Vasundhara Abhiyan" of government of Maharashtra on 2nd September, 2021 at 4.00 pm. Tree plantation was held outside the institute premises. The students of B. Pharm, M. Pharm and teaching staff members participated in the program.