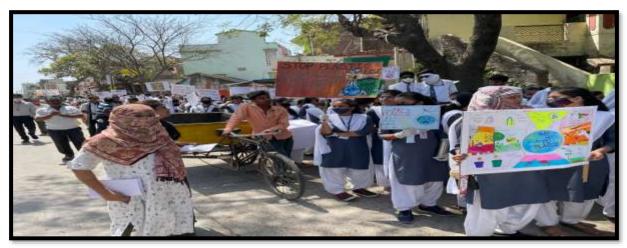

## 7. SWACHATA ABHIYAN [THEME: BANNED PLASTIC]

Being home to the world's second-largest population, it is needless to say that cleanliness is deeply interlinked with the nation's tourism and global interests. For developing tourism and enhancing the nation's GDP, it is important and vital to keep high standards of hygiene and cleanliness which will transform the global perception towards our nation as a whole. The importance of Swachh Bharat Abhiyan was linked to the economy and health of the country by the prime minister by providing a source of employment to many people and reducing health costs to a large extent.

Since the late 20th century, we have depended on plastic as an affordable, versatile and durable material. However, since the majority of plastic materials take centuries to degrade, all of the plastic that has been sent to landfills in the UK still exists and yet we're still producing and consuming more of it. That plastic has to go somewhere, and it's frequently either dumped carelessly on land or in rivers in developing countries, before ending up in the ocean, where it threatens marine life. The fact is, we simply can't cope with the amount of plastic on our planet nor the amount that continues to be produced. For this reason, our attitudes and behaviours towards plastic must change to ensure a safe and healthy future for our planet. The National Service Scheme (NSS) Unit of Institute of Pharmaceutical Education Wardha organized "Swachata Abhiyan" in nearby village Borgaon(Meghe), Wardha dated on 14<sup>th</sup> March 2022 at 10.30 am in association with Grampanchayat Borgaon(Meghe), Wardha. The theme for Swachata Abhiyan was "Banned Plastic" and Dr. N. A. Karande Co-ordinate the activity. The students of B. Pharm, M. Pharm participated in the activity.

## IPER students spread awareness against use of plastic

■ District Correspondent WARDHA, Mar 28

VIDARBHA Youth Welfare Society's Institute of Pharmaceutical Education And Research, Borgaon Meghe, Wardha, (IPER) in collaboration with Gram Panchayat Borgaon Meghe, Wardha, conducted plastic eradication rally through the

NSS and Swachhata Abhiyan.
The rally was inaugurated by
the hands of Sarpanch Santosh
Selukar. Principal Dr Rajendra
Ganjiwale and DrBhushan Sathe
were present on the occasion.
About 250 students of IPER participated in the rally.

Students tried to convey message to the community regarding hazardous effects of plastic on health of humans and animals and it's adverse effects on the environment. Students prepared slogans and banners on 'No Use of plastic'.