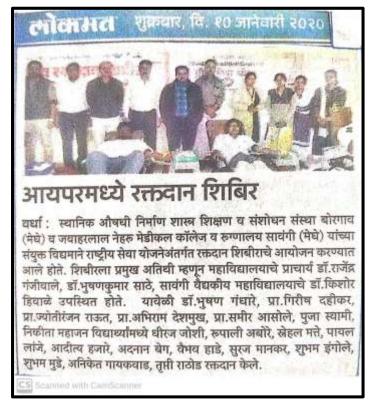

#### 6. BLOOD DONATION CAMP

The purpose to organize a blood donation camp is to motivate people to donate blood and social works. The purpose of blood donation camp to select a suitable donor whose blood will be safe to the recipient and who himself shall not in any way be harmed by blood donation. Organization of blood donation camp should be best and safe to the patient/recipients and to the blood donor. Blood donation camp should motivate the public to donate blood by oral communication, which is the most effective method of recruiting donors. Talk about the need of blood, shortage of blood, ease of donation and myth about blood donation to the public. Blood donation and blood group detection camp was organized on 1st Jan 2022. Dr. R. O. Ganjiwale, Principal was the president of programme. Team of experts from Datta Meghe Institute of Medical Sciences, Sawangi(Meghe), Wardha was present on the occasion. About 38 students of the institute donated blood. Programme was conducted under the banner of NSS regular activities. Dr. Sunil C. Chawre was Camp In-charge for Blood Bank J.N.M.C. Sawangi(Meghe).