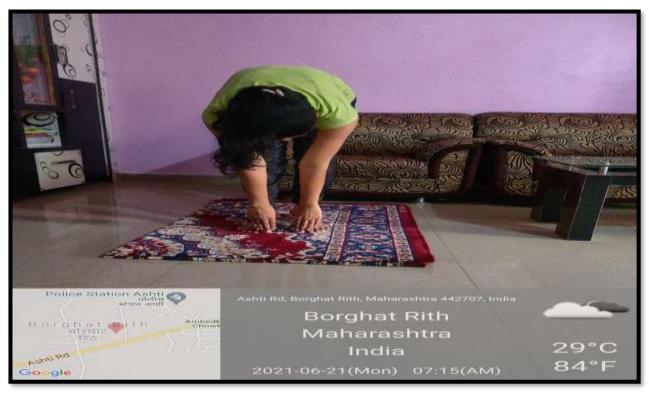

## 1. YOGA DAY

2021 International Day of Yoga, to be observed today, i.e. Monday (June 21), carries the theme "Yoga for well-being", much relevant for our times in a society still recovering from the impact of the coronavirus disease (Covid-19) pandemic. The Covid-19 plight was not just a physical crisis, it also left lasting impacts on mental health, with many left in psychological suffering, depression, and anxiety dealing with the pandemic-necessitated restrictions and loss. Yoga can come to the help of people dealing with such crises, the United Nations explained on its website since the message of the practice is to promote both physical and mental health.

National Service Scheme (NSS) unit of Institute of Pharmaceutical Education and Research, Borgaon(Meghe), Wardha celebrated International Yoga Day on 21st June, 2021 at 7.00 am to 7.45 am. The common Yoga protocol were performed individually or with family within the confines of their home on 21st June, 2021 at 7.00 am to 7.45 am. The students participated in Yoga Day celebration and submitted photo and recordings of their Yoga performance at home to NSS programme officer Dr. N. A. Karande. Further camp was organised in the institute in association with Patanjali Yoga Centre, Wardha. On the occasion Mrs. Pranita Gulhane, Mahila Prabhari, Wardha District and Mrs. Sangitatae Emale, Midia Prabhari, Patanjali demonstrated the different Yoga Positions. The camp was attended by students of B. Pharm and M. Pharm, teaching and non-teaching staff of the institute.