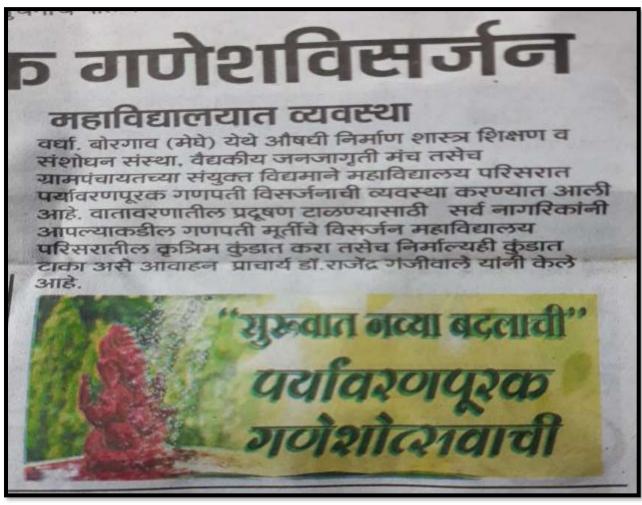

## 4. ECO-FRIENDLY GANESH VISARJAN

Since the world is corrupted with pollution and toxic amount of materials, making it sustainable can be a good call. Going eco-friendly also improves your quality of life in terms of mortality, age, diseases etc. You might have a better shot at living a quality life with health if you chose to go eco-friendly.

The National Service Scheme (NSS) Unit of Institute of Pharmaceutical Education Wardha organized Eco-Friedly Ganesh Visarjan dated on 17.09.2021 in association with Vaidyakiya Janjagruti Manch Wardha. The students of B. Pharm, M. Pharm and teaching staff members participated in the program.