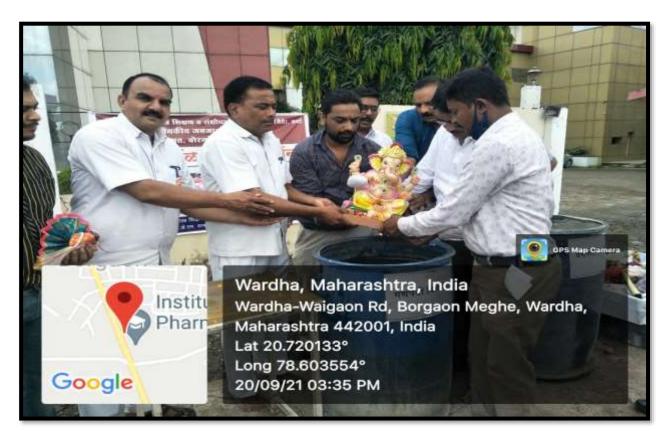

## 4. ECO-FRIENDLY GANESH VISARJAN

Since the world is corrupted with pollution and toxic amount of materials, making it sustainable can be a good call. Going eco-friendly also improves your quality of life in terms of mortality, age, diseases etc. You might have a better shot at living a quality life with health if you chose to go eco-friendly.

The National Service Scheme (NSS) Unit of Institute of Pharmaceutical Education Wardha organized Eco-Friedly Ganesh Visarjan dated on 17.09.2021 in association with Vaidyakiya Janjagruti Manch Wardha. The students of B. Pharm, M. Pharm and teaching staff members participated in the program.