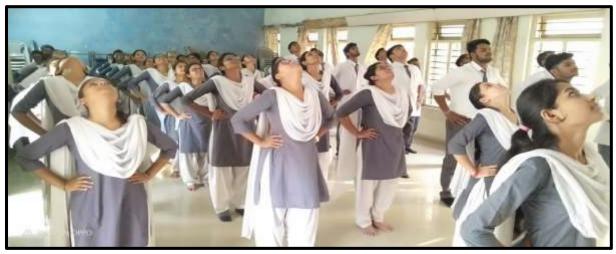

## 1. YOGA DAY

2021 International Day of Yoga, to be observed today, i.e. Monday (June 21), carries the theme "Yoga for well-being", much relevant for our times in a society still recovering from the impact of the coronavirus disease (Covid-19) pandemic. The Covid-19 plight was not just a physical crisis, it also left lasting impacts on mental health, with many left in psychological suffering, depression, and anxiety dealing with the pandemic-necessitated restrictions and loss. Yoga can come to the help of people dealing with such crises, the United Nations explained on its website since the message of the practice is to promote both physical and mental health.

National Service Scheme (NSS) unit of Institute of Pharmaceutical Education and Research, Borgaon(Meghe), Wardha celebrated International Yoga Day on 21st June, 2021 at 7.00 am to 7.45 am. The common Yoga protocol were performed individually or with family within the confines of their home on 21st June, 2021 at 7.00 am to 7.45 am. The students participated in Yoga Day celebration and submitted photo and recordings of their Yoga performance at home to NSS programme officer Dr. N. A. Karande. Further camp was organised in the institute in association with Patanjali Yoga Centre, Wardha. On the occasion Mrs. Pranita Gulhane, Mahila Prabhari, Wardha District and Mrs. Sangitatae Emale, Midia Prabhari, Patanjali demonstrated the different Yoga Positions. The camp was attended by students of B. Pharm and M. Pharm, teaching and non-teaching staff of the institute.