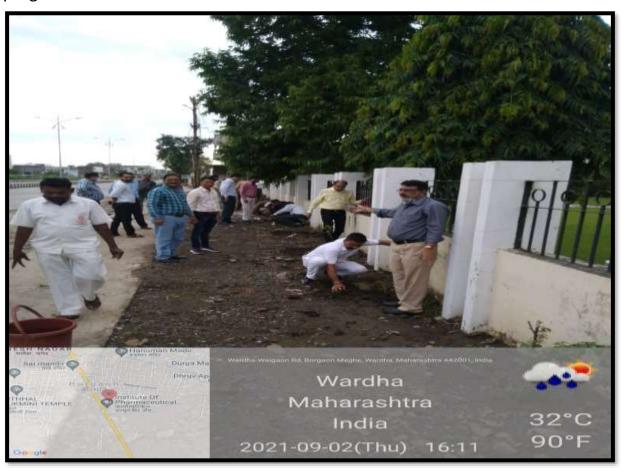

## 7. SWACHATA ABHIYAN [THEME: BANNED PLASTIC]

Being home to the world's second-largest population, it is needless to say that cleanliness is deeply interlinked with the nation's tourism and global interests. For developing tourism and enhancing the nation's GDP, it is important and vital to keep high standards of hygiene and cleanliness which will transform the global perception towards our nation as a whole. The importance of Swachh Bharat Abhiyan was linked to the economy and health of the country by the prime minister by providing a source of employment to many people and reducing health costs to a large extent.

Since the late 20th century, we have depended on plastic as an affordable, versatile and durable material. However, since the majority of plastic materials take centuries to degrade, all of the plastic that has been sent to landfills in the UK still exists and yet we're still producing and consuming more of it. That plastic has to go somewhere, and it's frequently either dumped carelessly on land or in rivers in developing countries, before ending up in the ocean, where it threatens marine life. The fact is, we simply can't cope with the amount of plastic on our planet nor the amount that continues to be produced. For this reason, our attitudes and behaviours towards plastic must change to ensure a safe and healthy future for our planet. The National Service Scheme (NSS) Unit of Institute of Pharmaceutical Education Wardha organized "Swachata Abhiyan" in nearby village Borgaon(Meghe), Wardha dated on 14<sup>th</sup> March 2022 at 10.30 am in association with Grampanchayat Borgaon(Meghe), Wardha. The theme for Swachata Abhiyan was "Banned Plastic" and Dr. N. A. Karande Co-ordinate the activity. The students of B. Pharm, M. Pharm participated in the activity.