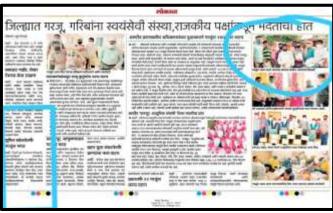

## आयपरमध्ये 'माझी वसुंधरा' अभियान

लोकमत न्यूज नेटवर्क वर्धा : औषध निर्माणशास्त्र शिक्षण व संशोधन संस्था बोरगाव मेघे वर्धा महाविद्यालयात 211 महाराष्ट्र शासनाच्या माझी वसुंधरा अभियानाचे करण्यात आयोजन 3HG3. अभियानाअंतर्गत महाविद्यालय परिसराच्या बाहेर विविध व्रक्षांची करण्यात आली. त्यामध्ये लागवड बोगनवेल, Picolei, केलास, मोसंबी, आदी फळ वृक्षांचे COULT. वृक्षारोपण करण्यात आल्डे. कार्यक्रमाला प्रमुख अतिथी म्हणून प्राचार्य डॉ. राजेंद्र गंजीवाले, डॉ. साठे, डॉ. ललित राठी, डॉ आवारी, अभिराम देशमुख उपस्थित होते.

Hello Wardha
Page No. 3 Sep 05, 2021
Powered by: erelego.com

The R. O. Gamjiwale )
Principal
PRINCIPAL
PRINCIPAL
Business of Pharmacolina Charles & Susaness
Business (Naghra, Naghra)