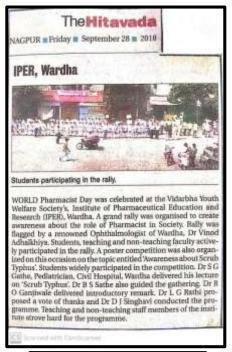

# 11. POSTER COMPETITION ON TOPIC "AWARENESS ON SCRUB TYPHUS"

Scrub typhus is a mite-borne infection caused by *Orientia tsutsugamushi*. The disease is transmitted to humans through the bites of larvae of different species of trombiculid mites, appearing commonly in the autumn season. Rodents provide a disease reservoir whereas mites act as a reservoir and a disease vector. Clinical features at presentation range from non-specific flu-like symptoms such as fever, rash, an eschar at the bite site, headache, myalgia, and cough to severe systemic, life-threatening conditions involving the lungs, heart, liver, skin, central nervous system, and gastrointestinal tract. Furthermore, it has been reported that inappropriately or untreated scrub typhus has a mortality rate of at least 30%. The National Service Scheme (NSS) unit of Institute of Pharmaceutical Education and Research, Borgaon(Meghe), Wardha organized Poster competition on topic "Awareness on Scrub Typhus" was organized on 25th September 2018. Students of B. Pharm and M. Pharm participated in Poster Competition.

## "PHARMACIST: YOUR MEDICINE EXPERT"

The National Service Scheme (NSS) unit of Institute of Pharmaceutical Education and Research, Borgaon(Meghe), Wardha celebrated World Pharmacist day and 57th National Pharmacy week 25th September, 2018 at Borgaon(Meghe), Wardha. The theme for Pharmacist day was "PHARMACIST: YOUR MEDICINES EXPERT". The major focus of Pharmacist day celebration was on highlighting the role and importance of pharmacist in hospitals and community. The theme for the national pharmacy week was "PHARMACIST FOR HEALTHY INDIA," mainly focusing on creating awareness on the role of pharmacists and their importance in improving the health of public along with physician and nurses as a team in both hospital and community. On this occasion Pharma Rally was organized the theme "Pharmacist: Your medicine expert" on the eve of World Pharmacist Week to promote the role of pharmacist in the Health Care System among the rural population. Students and staff members participated in the rally. The rally was flagged by renowned opthamologist of wardha Dr. Vinod Adhalakhiya.