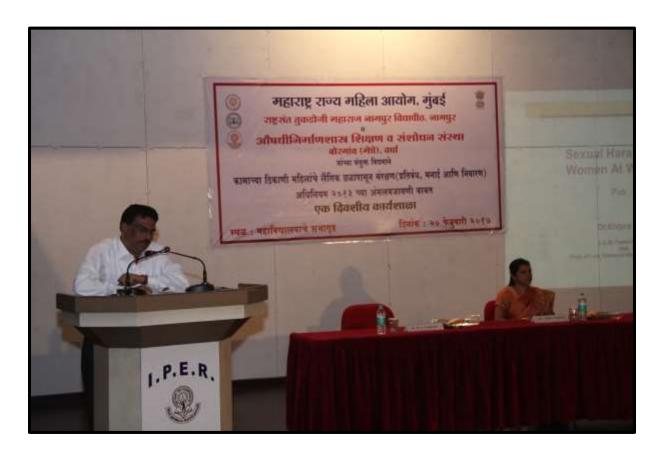

# 14. AWARENESS PROGRAM ON SEXUAL HARASSMENT OF WOMENS AT WORKPLACE

Many employers, trade unions, and NGOs include awareness-raising and information, and run campaigns to end violence and harassment against women in the world of work, as part of an integrated strategy to end violence and harassment against women. In isolation, awareness-raising is not always effective, but it can form an important part of combined strategies linked to prevention. The National Service Scheme (NSS) unit in association with Women Security Cell of Institute of Pharmaceutical Education and Research, Borgaon(Meghe), Wardha organized Awareness Program on Harassment of Womens at Work Place on 20th Feb, 2017.

## लैंगिक अत्याचार प्रतिबंध कायद्यावर कार्यशाळा

 वर्धा - राज्य महिला आयोग, रा.तु.म. नागपूर विद्यापीठ, नागपूर व औषधिनर्माण शास्त्र शिक्षण व संशोधन संस्था, बोरगाव(मेघे) यांच्या संयुक्त विद्यमाने महिला कर्मचाऱ्यांवर होणाऱ्या लैंगिक अत्याचार कायद्याविषयी कार्यशाळा घेण्यात आली. कार्यक्रमाचे अध्यक्ष प्राचार्य डॉ. राजेंद्र गंजीवाले तर प्रमुख अतिथी प्रा. डॉ. क्षिप्रा सिंघम, डॉ. मनीषा पुराणिक, साधना गौतम मंचावर उपस्थित होत्या. प्रास्ताविक डॉ. मनीषा पुराणिक यांनी केले. स्लाईड शोच्या माध्यमातून माहिती देण्यात आली.