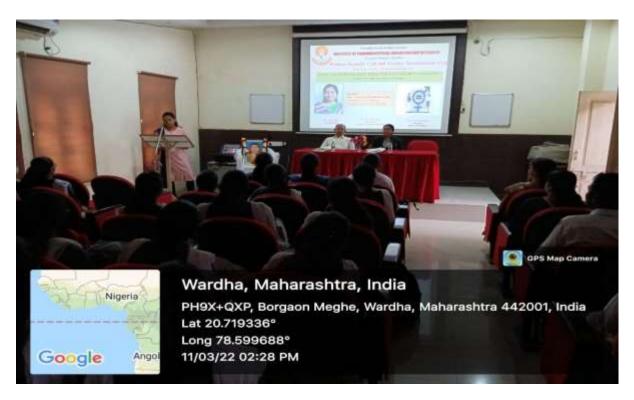

#### WEBINAR REPORT

On "Gender Sensitization Cell" and "WomenSecurity Cell" Organized

25 September 2021 at 11.00am

Institute of Pharmaceutical Education & Research has organized webinar under the banner of Gender Sensitization Cell" and "Women Security Cell"on topic "Gender Sensitization" and "Safety of Women at workplace and legal awareness" on 25th September 2021 at 11.00 am.

Objective of program: To aware girls and woman staff about their safety at college and other workplace and also related legal awareness.

Dr. R.O. Ganjiwale (I/C Principal and IQAC Chairman) inaugurated webinar with his enlightening key- note. He emphasizes on safety of Cirls/women at social place and Ciender sensitization awareness.

Under this webinar Dr. Smita M. Patil eminent speaker and academician delivered talk on topic "Gender Sensitization". She explained basic requirements to understand the sensitive needs of a particular gender and how do we promote Gender Sensitization in our society.

Jyoti N. Khandpasole second speaker of webinar delivered the talk on "Safety of Women at workplace and legal awareness". She emphasizes on Laws related to women safety and how we aware the people towards women safety.