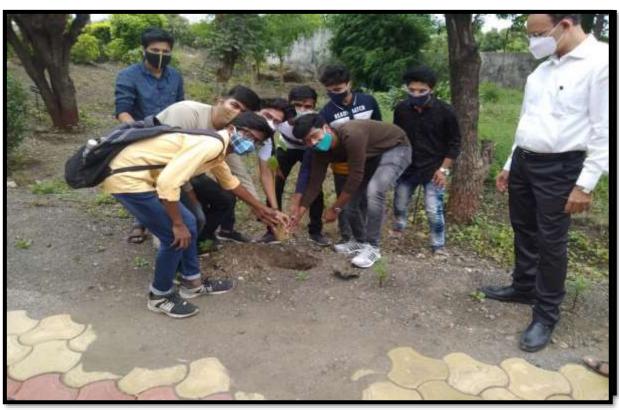

## 2. TREE PLANTATION

Trees beautify our surroundings, produce oxygen, absorb pollutants, sequester greenhouse gases, regulate temperature and prevent soil erosion, besides acting as wind barriers. They are grown for their aesthetic value in landscapes and or economic importance. The Indian tree flora diversity ranks 10th in the world and comprises of nearly 2000 species belonging to about 800 genera and 150 families of flowering plants, which includes majority of the cultivated and exotic species. With the increase in population, rapid expansion of area under food and commercial crops, deforestation, extension of urban area, establishment of industries in rural areas and other factors, there is considerable depletion of genetic wealth, many of them being in the verge of extinction. The National Service Scheme (NSS) Unit of Institute of Pharmaceutical Education and Wardha organized "Tree Plantation" programme on 28th July 2021 in the college premises. It was attended by Dr. R. O. Ganjiwale, Principal; Dr. N. A. Karande, NSS Programme Coordinator; and NSS student volunteers. Under the Guidance of Asst. Prof. Dr. N. A. Karande, NSS Program Coordinator, students of B. Pharm and M. Pharm participated in Tree Plantation.