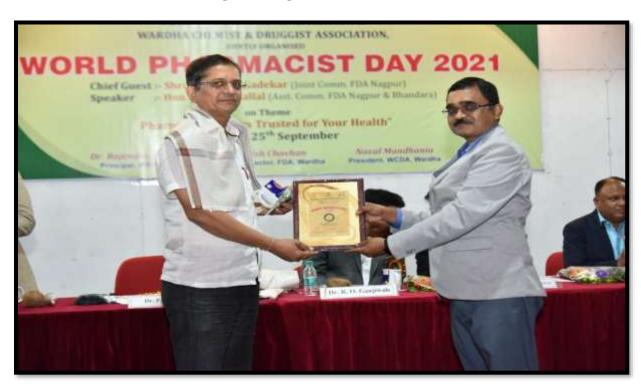

## 12. PHARMA RALLY

## ON

## "PHARMACIST: YOUR MEDICINE EXPERT"

The National Service Scheme (NSS) unit of Institute of Pharmaceutical Education and Research, Borgaon(Meghe), Wardha celebrated World Pharmacist day and 57th National Pharmacy week 25th September, 2018 at Borgaon(Meghe), Wardha. The theme for Pharmacist day was "PHARMACIST: YOUR MEDICINES EXPERT". The major focus of Pharmacist day celebration was on highlighting the role and importance of pharmacist in hospitals and community. The theme for the national pharmacy week was "PHARMACIST FOR HEALTHY INDIA," mainly focusing on creating awareness on the role of pharmacists and their importance in improving the health of public along with physician and nurses as a team in both hospital and community. On this occasion Pharma Rally was organized the theme "Pharmacist: Your medicine expert" on the eve of World Pharmacist Week to promote the role of pharmacist in the Health Care System among the rural population. Students and staff members participated in the rally. The rally was flagged by renowned opthamologist of wardha Dr. Vinod Adhalakhiya.