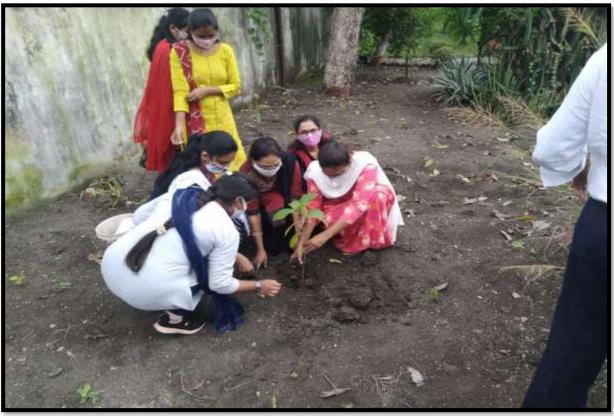

## 2. TREE PLANTATION

Trees beautify our surroundings, produce oxygen, absorb pollutants, sequester greenhouse gases, regulate temperature and prevent soil erosion, besides acting as wind barriers. They are grown for their aesthetic value in landscapes and or economic importance. The Indian tree flora diversity ranks 10th in the world and comprises of nearly 2000 species belonging to about 800 genera and 150 families of flowering plants, which includes majority of the cultivated and exotic species. With the increase in population, rapid expansion of area under food and commercial crops, deforestation, extension of urban area, establishment of industries in rural areas and other factors, there is considerable depletion of genetic wealth, many of them being in the verge of extinction. The National Service Scheme (NSS) Unit of Institute of Pharmaceutical Education and Wardha organized "Tree Plantation" programme on 28th July 2021 in the college premises. It was attended by Dr. R. O. Ganjiwale, Principal; Dr. N. A. Karande, NSS Programme Coordinator; and NSS student volunteers. Under the Guidance of Asst. Prof. Dr. N. A. Karande, NSS Program Coordinator, students of B. Pharm and M. Pharm participated in Tree Plantation.

## 3. MAZI VASUNDHARA ABHIYAN

The Environment and Climate Change Department, Govt. of Maharashtra has taken up a holistic initiative, Majhi Vasundhara (My Earth), to make citizen aware of the impacts of climate change and environmental issues and to encourage them to make a conscious effort towards the improvement of the environment. This initiative will also support the state in the implementation of climate change mitigation and adaptation measures. It is a unique integrated first-ever exercise in India by the department, focusing on all five elements of nature i.e. "Panchamahabhuta" comprises Bhumi (Earth), Jala (Water), Vayu (Air), Agni (Energy), Akash (Enhancement) to ensure sustainable development for the state. The National Service Scheme (NSS) Unit of Institute of Pharmaceutical Education and Wardha organized Tree Platation program under "Mazi Vasundhara Abhiyan" of government of Maharashtra on 2nd September, 2021 at 4.00 pm. Tree plantation was held outside the institute premises. The students of B. Pharm, M. Pharm and teaching staff members participated in the program.