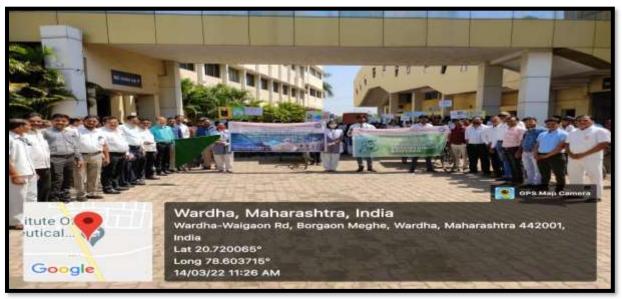

Since the late 20th century, we have depended on plastic as an affordable, versatile and durable material. However, since the majority of plastic materials take centuries to degrade, all of the plastic that has been sent to landfills in the UK still exists and yet we're still producing and consuming more of it. That plastic has to go somewhere, and it's frequently either dumped carelessly on land or in rivers in developing countries, before ending up in the ocean, where it threatens marine life. The fact is, we simply can't cope with the amount of plastic on our planet nor the amount that continues to be produced. For this reason, our attitudes and behaviours towards plastic must change to ensure a safe and healthy future for our planet. The National Service Scheme (NSS) Unit of Institute of Pharmaceutical Education Wardha organized "Swachata Abhiyan" in nearby village Borgaon(Meghe), Wardha dated on 14<sup>th</sup> March 2022 at 10.30 am in association with Grampanchayat Borgaon(Meghe), Wardha. The theme for Swachata Abhiyan was "Banned Plastic" and Dr. N. A. Karande Co-ordinate the activity. The students of B. Pharm, M. Pharm participated in the activity.