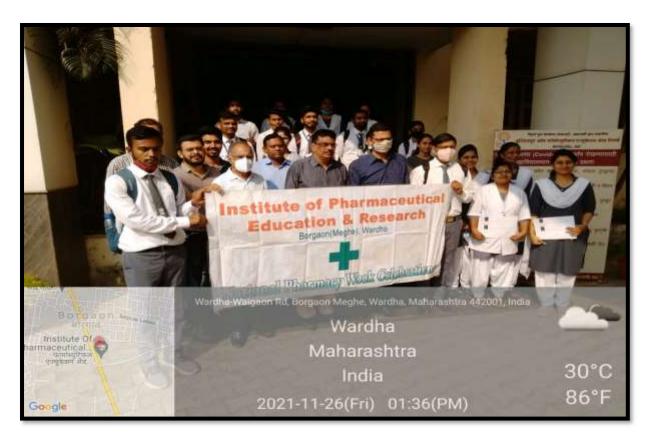

## 5. CONSTITUTION DAY

Constitution Day also known as 'Samvidhan Divas', is celebrated in our country on 26th November every year to commemorate the adoption of the Constitution of India. On 26th November 1949, the Constituent Assembly of India adopted the Constitution of India, which came into effect from 26th January 1950. The Ministry of Social Justice and Empowerment on 19th November 2015 notified the decision of Government of India to celebrate the 26th day of November every year as 'Constitution Day' to promote Constitution values among citizens. The National Service Scheme (NSS) Unit of Institute of Pharmaceutical Education Wardha celebrated "Constitution Day" dated on 26.11.2021, at 3.00 pm in the Seninar Hall No 121. Dr. D. M. Awari Co-ordinate the event. The students of B. Pharm, M. Pharm and teaching staff members participated in the program.