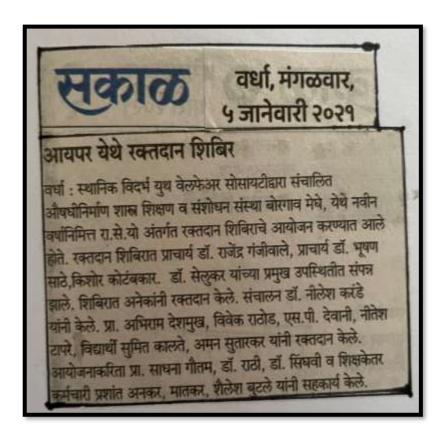

## कोरोना नियंत्रणासाठी आयपरच्या पुढाकाराने चाचण्या

लोकमत न्यूज नेटवर्क वर्धा : औषधी निर्माणशास्त्र शिक्षण व संशोधन संस्था, बोरगाव (मेघे) या महाविद्यालयात अभियानांतर्गत कोविड विषाणु चाचणी शिबिर आयोजित करण्यात आले होते. या शिबिरामध्ये बोरगाव, इंजापूर, वरूड तसेच दत्तपूर या ग्रामपंचायत क्षेत्रातील रहिवाशांची कोरोनासंबंधी चाचणी करण्यात आली. शिबिरामध्ये रॅपिड अँटिजेन टेस्ट व आरटी-पीसीआर टेस्ट करण्यात आल्या तसेच महाविद्यालयातील सर्व कर्मचाऱ्यांच्याही टेस्ट करण्यात आल्या.

कार्यक्रमात बोरगाव (मेघे) प्राथमिक आरोग्य केंद्रातील डॉ. श्वेता

दीक्षित, श्रीधर सावरकर, हर्षा थोटे, सुचित्रा बोंद्रे, रंजना फुलझेले, छाया देशमुख, माधुरी बाविस्कर उपस्थित होत्या. शिबिराचे आयोजन प्राचार्य डॉ. राजेंद्र गंजीवाले यांच्या प्रमुख उपस्थितीत झाले. संचालन डॉ. नीलेश करंडे यांनी केले. या शिबिरात ६० नागरिकांकडून नमुने तपासणीसाठी घेण्यात आले. यावेळी नागरिकांची तपासणीसाठी गर्दी होती.