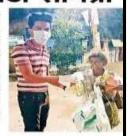

## 9. AWARENESS PROGRAMME COVID 19

Coronavirus disease 2019 (COVID-19) is a contagious disease caused by severe acute respiratory syndrome coronavirus 2 (SARS-CoV-2). The first case was identified in Wuhan, China, in December 2019. The disease has since spread worldwide, leading to an ongoing pandemic. Symptoms of COVID-19 are variable, but often include fever, cough, fatigue, breathing difficulties, and loss of smell and taste. The National Service Scheme (NSS) unit of Institute of Pharmaceutical Education and Research, Borgaon(Meghe), Wardha stand for and with people, no matter even if it is a pandemic, our motto allows us to help people in every manner possible. Since, NSS couldn't reach out to vulnerable people physically, we changed our way of approaching and sensitising. Our major way to do so was through our social media platforms, NSS SVC started multiple campaigns to educate, normalise and help different audience on social media platforms. Our students provide food kits to poor and needy people in wardha district. The work is appreciated by district collector of wardha and he appraised to our students of NSS Mr. Sumit Kolte by providing certificate of appraiciation. Students of B. Pharm and M. Pharm participated in Awareness Programme Covid 19.

## जरूरतमंदों को बांटी सामग्री

वर्धा (का). कोरोना वायरस के संक्रमण के चलते जिले में कपर्यू लागू किया गया है. इससे गरीब व जरूरतमंदों को परेशानी का सामना करना पड़ रहा है. ऐसे में मित्र परिवार की ओर से जरूरतमंद व गरीबों को अनाज तथा खाद्य पदार्थों का वितरण किया गया. इस अवसर पर रामनगर थाना के थानेदार धनाजी जालक, शुभम साबले, प्रतीक फालके, सुमित कोलते, आकाश कोलते, कुलदीप लकडे मौजूद थे.