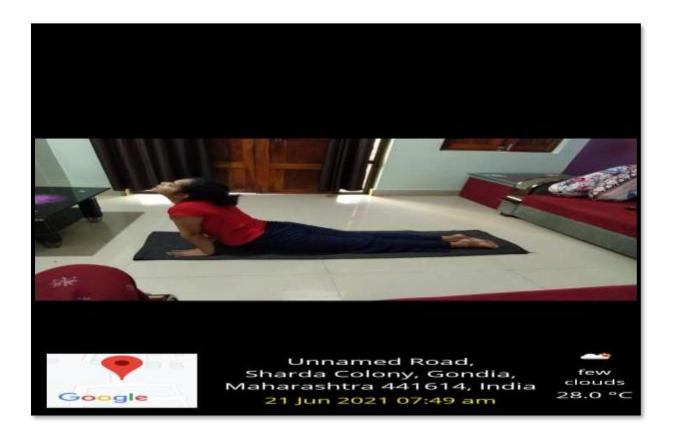

## 1. YOGA DAY

2021 International Day of Yoga, to be observed today, i.e. Monday (June 21), carries the theme "Yoga for well-being", much relevant for our times in a society still recovering from the impact of the coronavirus disease (Covid-19) pandemic. The Covid-19 plight was not just a physical crisis, it also left lasting impacts on mental health, with many left in psychological suffering, depression, and anxiety dealing with the pandemic-necessitated restrictions and loss. Yoga can come to the help of people dealing with such crises, the United Nations explained on its website since the message of the practice is to promote both physical and mental health.

National Service Scheme (NSS) unit of Institute of Pharmaceutical Education and Research, Borgaon(Meghe), Wardha celebrated International Yoga Day on 21st June, 2021 at 7.00 am to 7.45 am. The common Yoga protocol were performed individually or with family within the confines of their home on 21st June, 2021 at 7.00 am to 7.45 am. The students participated in Yoga Day celebration and submitted photo and recordings of their Yoga performance at home to NSS programme officer Dr. N. A. Karande. Further camp was organised in the institute in association with Patanjali Yoga Centre, Wardha. On the occasion Mrs. Pranita Gulhane, Mahila Prabhari, Wardha District and Mrs. Sangitatae Emale, Midia Prabhari, Patanjali demonstrated the different Yoga Positions. The camp was attended by students of B. Pharm and M. Pharm, teaching and non-teaching staff of the institute.