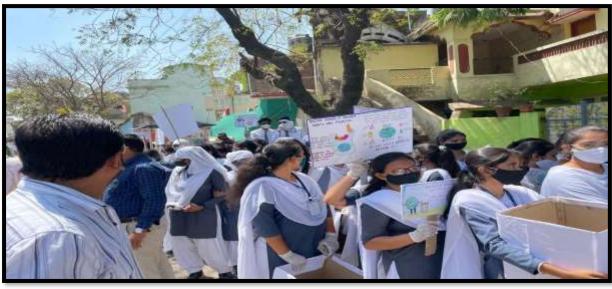

Since the late 20th century, we have depended on plastic as an affordable, versatile and durable material. However, since the majority of plastic materials take centuries to degrade, all of the plastic that has been sent to landfills in the UK still exists and yet we're still producing and consuming more of it. That plastic has to go somewhere, and it's frequently either dumped carelessly on land or in rivers in developing countries, before ending up in the ocean, where it threatens marine life. The fact is, we simply can't cope with the amount of plastic on our planet nor the amount that continues to be produced. For this reason, our attitudes and behaviours towards plastic must change to ensure a safe and healthy future for our planet. The National Service Scheme (NSS) Unit of Institute of Pharmaceutical Education Wardha organized "Swachata Abhiyan" in nearby village Borgaon(Meghe), Wardha dated on 14<sup>th</sup> March 2022 at 10.30 am in association with Grampanchayat Borgaon(Meghe), Wardha. The theme for Swachata Abhiyan was "Banned Plastic" and Dr. N. A. Karande Co-ordinate the activity. The students of B. Pharm, M. Pharm participated in the activity.

Students tried to convey message to the community regarding hazardous effects of plastic on health of humans and animals and it's adverse effects on the environment. Students prepared slogans and banners on 'No Use of plastic'.

Gram Panchayat adminstra-

Students showing banners and placard they created to inform about bad effects of plastic.

tion provided all possible support for the rally. The concluding programme was held in the premises of Gram Panchayat Borgaon Meghe, Wardha, where students who showed excellence in the rally were honoured by Principal Dr Rajendra Ganjiwale and other dignitaries on the dias by offering them memento, certificates and cash prizes. Manisha Verma of B Pharm second year received cash prize of Rs 500/-.