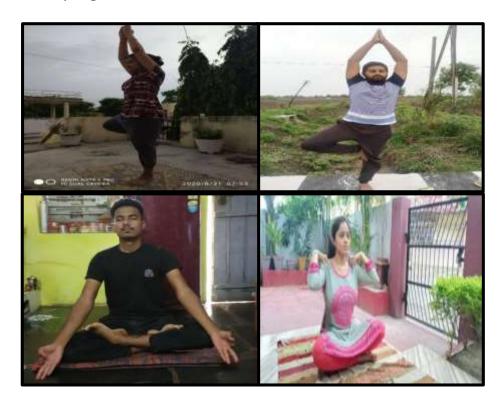

## 1. YOGA DAY

2021 International Day of Yoga, to be observed today, i.e. Monday (June 21), carries the theme "Yoga for well-being", much relevant for our times in a society still recovering from the impact of the coronavirus disease (Covid-19) pandemic. The Covid-19 plight was not just a physical crisis, it also left lasting impacts on mental health, with many left in psychological suffering, depression, and anxiety dealing with the pandemic-necessitated restrictions and loss. Yoga can come to the help of people dealing with such crises, the United Nations explained on its website since the message of the practice is to promote both physical and mental health.

National Service Scheme (NSS) unit of Institute of Pharmaceutical Education and Research, Borgaon(Meghe), Wardha celebrated International Yoga Day on 21st June, 2021 at 7.00 am to 7.45 am. The common Yoga protocol were performed individually or with family within the confines of their home on 21st June, 2021 at 7.00 am to 7.45 am. The students participated in Yoga Day celebration and submitted photo and recordings of their Yoga performance at home to NSS programme officer Dr. N. A. Karande. Further camp was organised in the institute in association with Patanjali Yoga Centre, Wardha. On the occasion Mrs. Pranita Gulhane, Mahila Prabhari, Wardha District and Mrs. Sangitatae Emale, Midia Prabhari, Patanjali demonstrated the different Yoga Positions. The camp was attended by students of B. Pharm and M. Pharm, teaching and non-teaching staff of the institute.