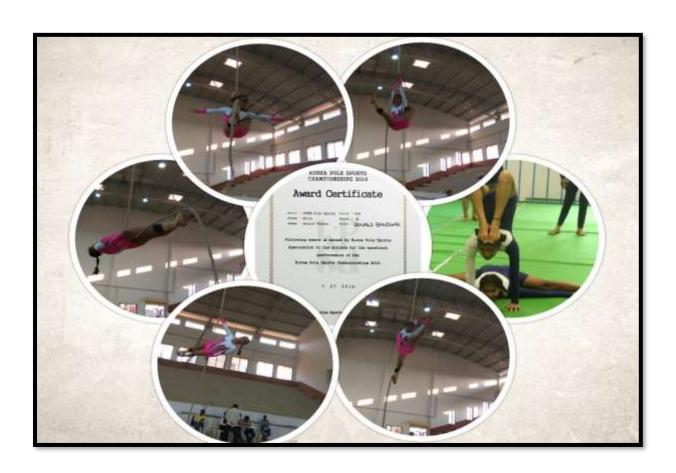

# INSTITUTE OF PHARMACEUTICAL EDUCATION AND RESEARCH

Borgaon (Meghe), Wardha (M.S.)

Student of IPER, Ms. Sonali Ashok Bandgar Representing Her Talent In Rope Mallakhamb at an Ineternational Sport Event Held In Korea

#### INSTITUTE OF PHARMACEUTICAL EDUCATION AND RESEARCH

Borgaon (Meghe), Wardha (M.S.)

Student of IPER, Ms. Sonali Ashok Bandgar showcasing Her Talent In Rope Mallakhamb at an Interuniversity Event

**Contributing in Sensitizing Society for Environment Sustainability** 