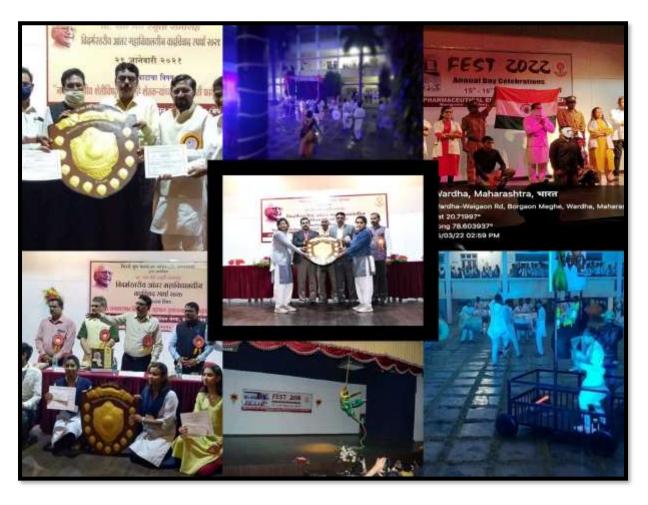

# **INSTITUTE OF PHARMACEUTICAL EDUCATION AND RESEARCH**

Borgaon (Meghe), Wardha (M.S.)

Students of IPER Shines at the Regional Debate Competition and Cultural Activities