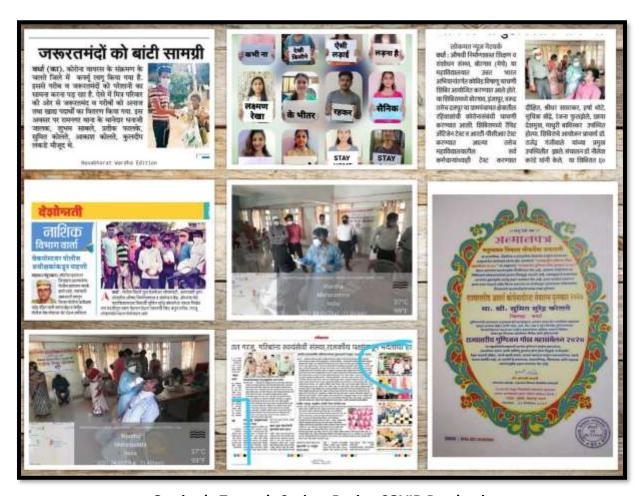

# INSTITUTE OF PHARMACEUTICAL EDUCATION AND RESEARCH

Borgaon (Meghe), Wardha (M.S.)

**Gratitude Towards Society During COVID Pandemic** 