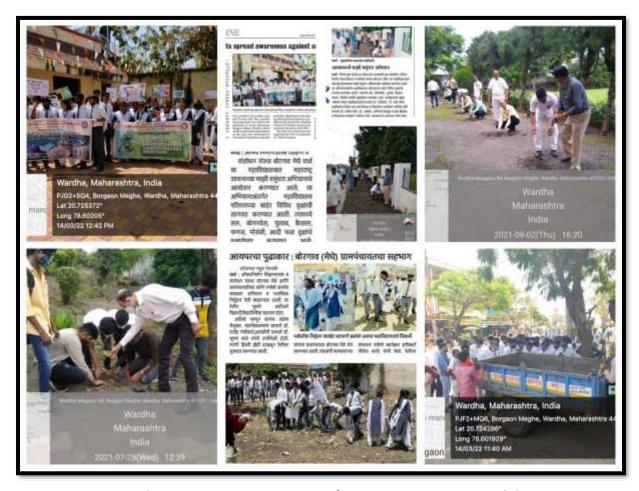

#### INSTITUTE OF PHARMACEUTICAL EDUCATION AND RESEARCH

Borgaon (Meghe), Wardha (M.S.)

Student of IPER, Ms. Sonali Ashok Bandgar showcasing Her Talent In Rope Mallakhamb at an Interuniversity Event

**Contributing in Sensitizing Society for Environment Sustainability** 