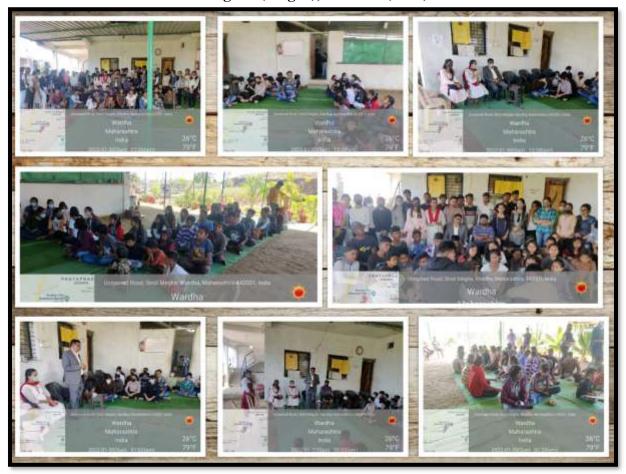

#### INSTITUTE OF PHARMACEUTICAL EDUCATION AND RESEARCH

Borgaon (Meghe), Wardha (M.S.)

Student of IPER, Ms. Sonali Ashok Bandgar showcasing Her Talent In Rope Mallakhamb at an Interuniversity Event

**Contributing in Sensitizing Society for Environment Sustainability** 