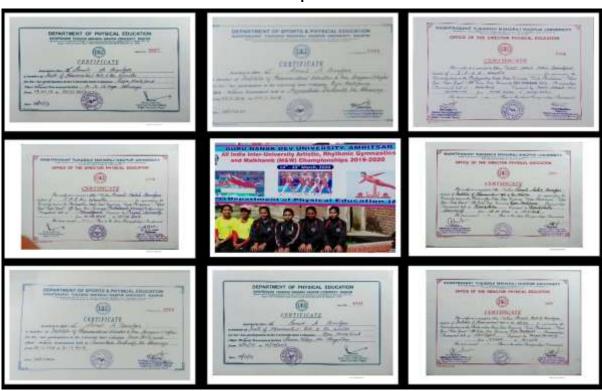

#### INSTITUTE OF PHARMACEUTICAL EDUCATION AND RESEARCH

Borgaon (Meghe), Wardha (M.S.)

Academic honour and accomplishments of IPERites